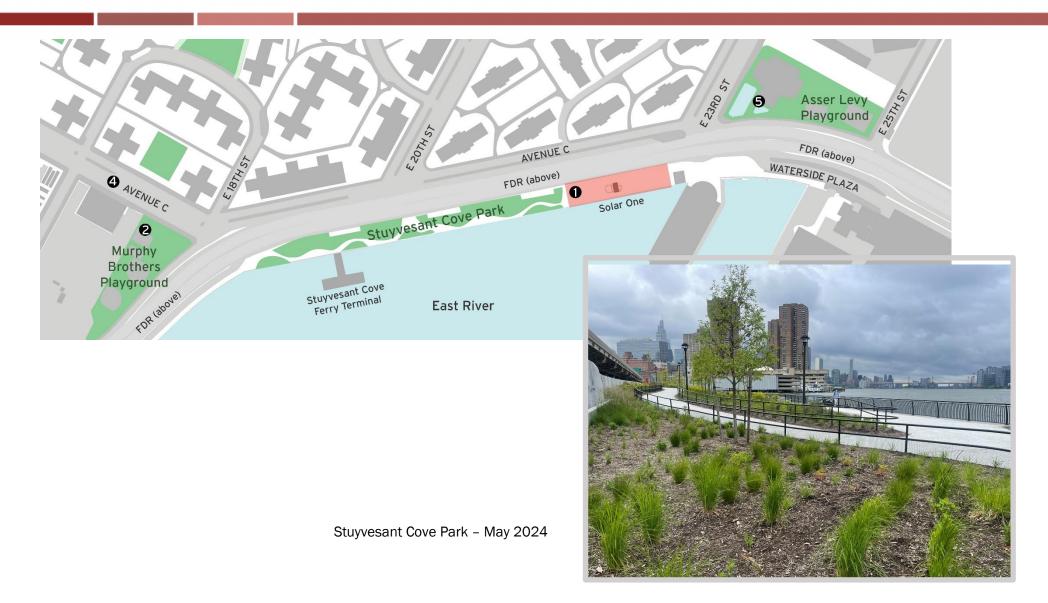

| Map Key | Date              | <b>Work Hours</b>  | Location                                                                                  | Operation                                                                                                           |
|---------|-------------------|--------------------|-------------------------------------------------------------------------------------------|---------------------------------------------------------------------------------------------------------------------|
| 1       | 12/02/24-12/13/24 | 7:00 am to 3:30 pm | Stuyvesant Cove Park                                                                      | Stuyvesant Cove Park open!!  No access to Stuyvesant Cove Park from E 23rd Street entrance.  Punch list in progress |
| 2       | 12/02/24-12/13/24 | 7:00 am to 3:30 pm | Murphy Brothers Playground                                                                | Now open to the community!! Punch list in progress                                                                  |
| 3       | 12/02/24-12/13/24 | 7:00 am to 3:30 pm | Southbound shoulder between E 15 <sup>th</sup> Street and E 17 <sup>th</sup> Street       | Punch list in progress.                                                                                             |
| 4       | 12/02/24-12/13/24 | 7:00 am to 3:30 pm | Ave C. between E 18 <sup>th</sup> St & 16 <sup>th</sup> St<br>Across Murphy Brothers Park | Punch list in progress                                                                                              |
| 5       | 12/02/24-12/13/24 | 7:00 am to 3:30 pm | Asser Levy Pool                                                                           | Pool Repair in progress - pending                                                                                   |

Numbers on the map below show the approximate location of the construction operations described on the first page. For more detailed information, see Advisories released for each detour/traffic pattern change posted on the website: www.nyc.gov/escr/notices