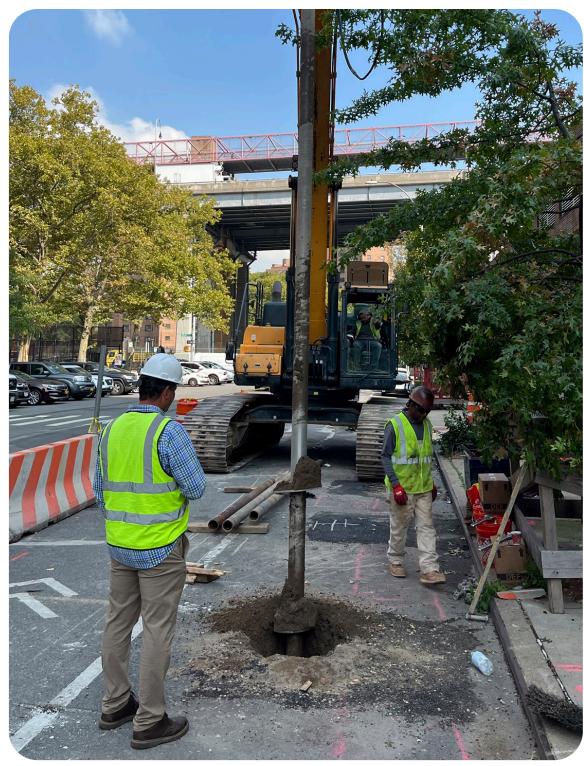

## What's Going On Here?

We're installing test piles, which are used to determine the load capacity of piles. This work is sometimes noisy and dusty.

To support new stormwater and drainage infrastructure, permanent piles will be installed in future months.