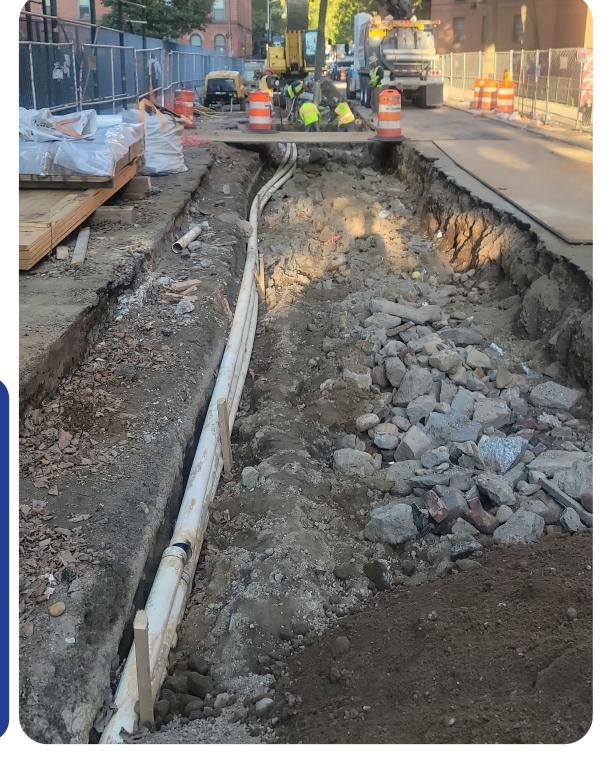

## What's Going On Here?

As we install new flood protections for the community, we're upgrading underground infrastructure.

This includes relocating active utility lines and removing inactive lines.

Thank you for your patience as we make these critical upgrades!