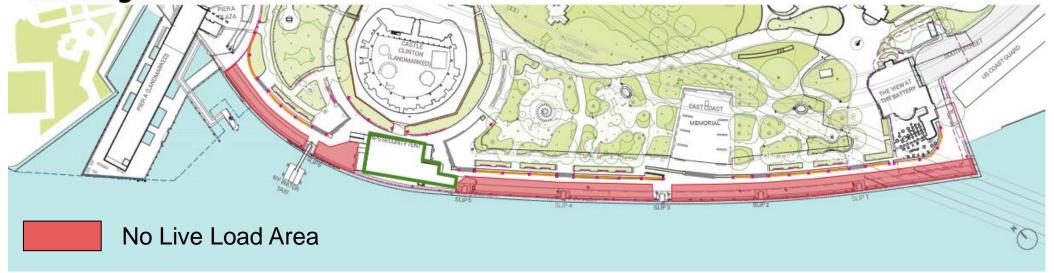

#### Map of Open and Closed Park Areas and Access Points

#### Public Access to Park

#### Battery Wharf

- Gardens of Rememberance
- Portions of the Oval Lawr Emma Lazarus Memorial Plag
- Admiral George Dewey Memoria American Merchant Mariners
  - Netherlands Memorial Flagnole

  - Peter Caesar Alberti Marke
  - River That Flows Two Ways