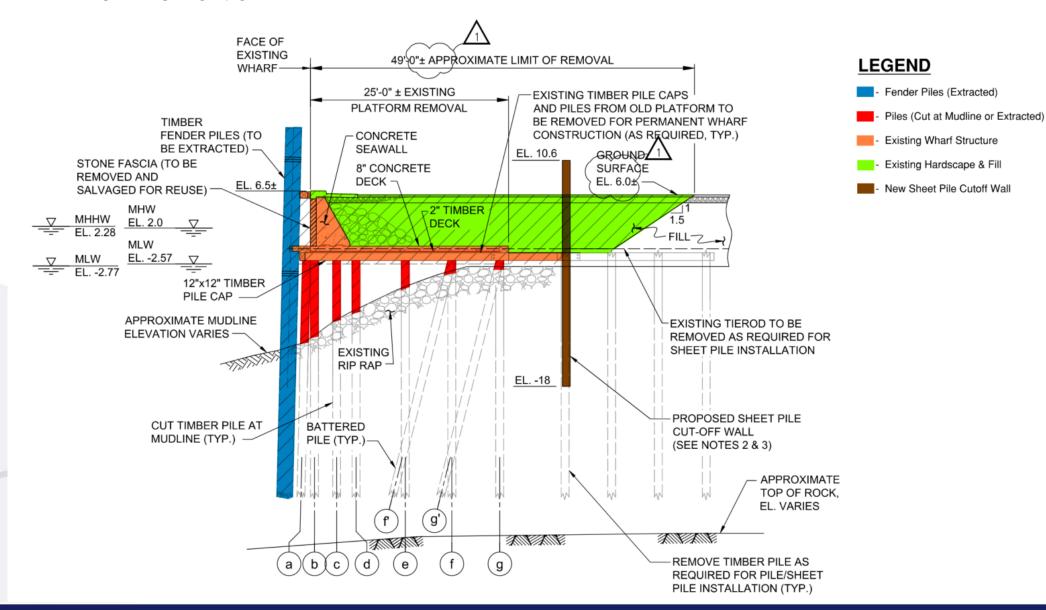

# Demolition & Salvage

Wharf Demolition

**Typical Wharf Section** 

**LEGEND** 

RipRap Berm

Precast Planks

- Park Finishes

Precast Concrete Piles

Pile Caps & Longitudinal Beams

- Cast-in-Place Topping Slab

New Sheet Pile Cutoff Wall

Precast Fascia Panels Clad with Granite