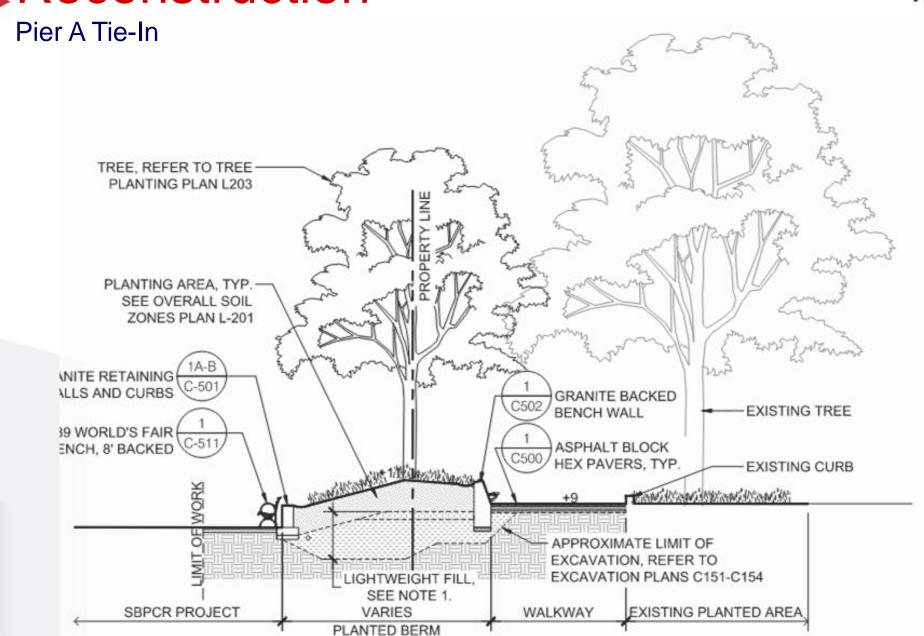

#### Promenade Section at East Coast Memorial

HUNTER ROBERTS

Pier A Tie-In

Pier A Tie-In