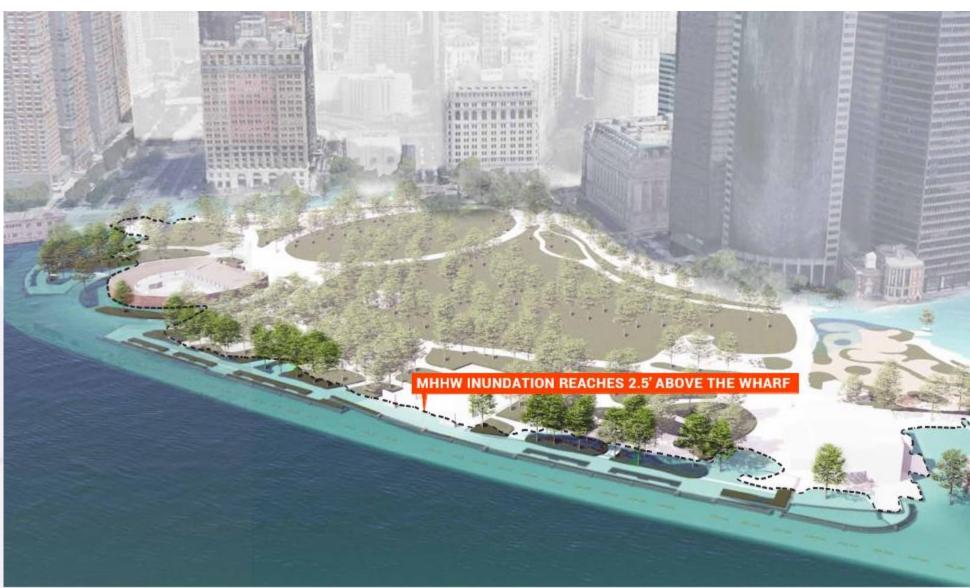

## THE BATTERY COASTAL RESILIENCE

CB-1 Meeting February 5<sup>th</sup>, 2024



# **Project Overview**



#### **EDC Managing Project on Behalf of Parks**

Design Team: Stantec Consulting Services Inc. Construction Manager: Hunter Roberts CG

Current Project Budget: \$200M

#### Stakeholder Coordination:

► Finalized Coordination with Multiple stakeholders on 100% design

#### **Project Progress:**

- ▶ 100% Coordinated Design Complete June 2023
- ► Subcontractor Awards 90% Complete
- Phase 1 Staging Area and Work Zone Capture -Ongoing



#### **Upcoming Milestones**

- NPS Tent Operational February '24
- Phase 1 Salvage Commence February '24
- Phase 1 Marine Demo Commence March '24



# 2100 Mean Higher High Water



If wharf elevation Remains unchanged



# Photos from Jan 12, 2024 Storm







# South End/FIDI Resiliency tie-in





# Existing Wharf vs Proposed Wharf





**Existing Wharf** 



**Proposed Wharf** 

# LMCR – Schedule/Phasing Update





# LMCR - Schedule/Phasing Update

\*





July 2023 to Jan 2024 (7 Months)

#### **OPEN TO THE PUBLIC**

- Playscape
- SeaGlass Carousel
- Battery Bikeway
- · Battery Woodland
- Urban Farm
- Bosque Fountain
- Castle Clinton & Statue of Liberty Ferry
- Monuments
- · Food Kiosks/Restaurant
- Restrooms (3)

#### **CLOSED TO THE PUBLIC**

- Portion of Wharf
- · Portion of Gardens of Remembrance
- · Portion of Oval Lawn

- DATES ESTIMATED AS OF JULY 2023.
- FERRY OPERATIONS TO THE STATUE OF LIBERTY TO BE MAINTAINED AT ALL TIMES DURING CONSTRUCTION.
- FERRY OPERATIONS TO SHIFT TO SLIP 2 JULY 202