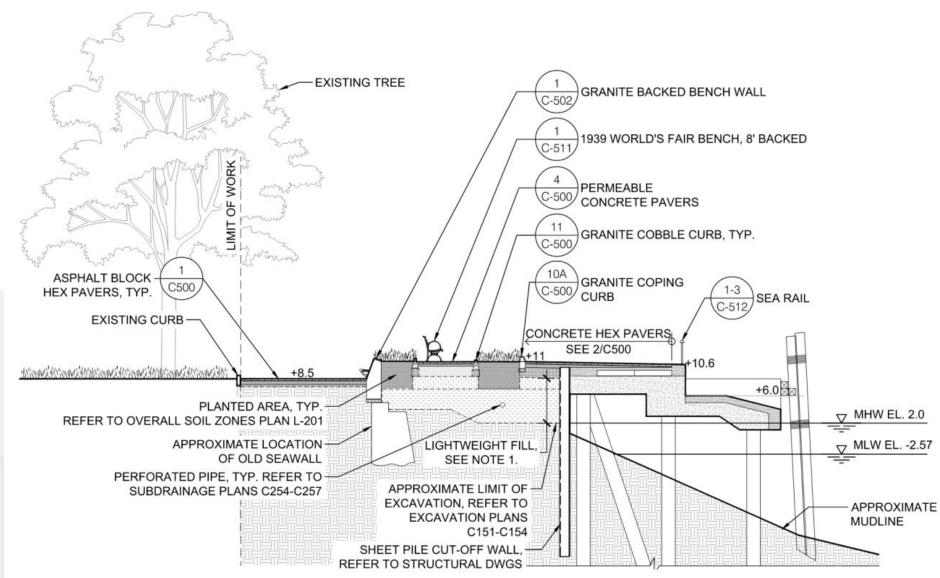

#### Promenade Section at East Coast Memorial

HUNTER ROBERTS

Pier A Tie-In

Pier A Tie-In