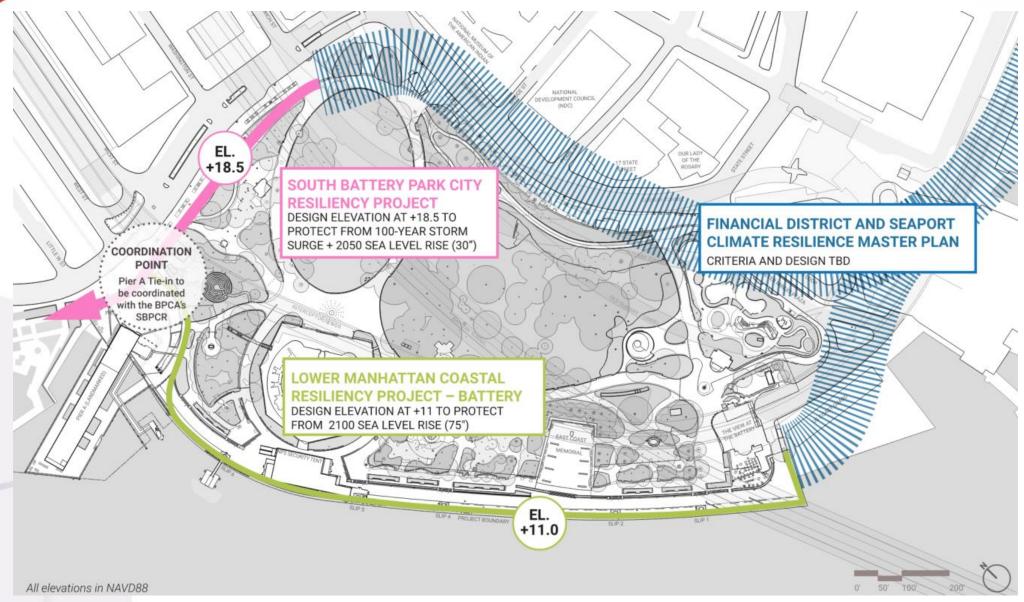

February 5<sup>th</sup>, 2024



# **Project Overview**



#### **EDC Managing Project on Behalf of Parks**

Design Team: Stantec Consulting Services Inc. Construction Manager: Hunter Roberts CG

Current Project Budget: \$200M

#### Stakeholder Coordination:

► Finalized Coordination with Multiple stakeholders on 100% design

#### **Project Progress:**

- ▶ 100% Coordinated Design Complete June 2023
- ► Subcontractor Awards 90% Complete
- Phase 1 Staging Area and Work Zone Capture -Ongoing



#### **Upcoming Milestones**

- NPS Tent Operational February '24
- Phase 1 Salvage Commence February '24
- Phase 1 Marine Demo Commence March '24



# 2100 Mean Higher High Water



If wharf elevation Remains unchanged



# Photos from Jan 12, 2024 Storm







# South End/FIDI Resiliency tie-in





# Existing Wharf vs Proposed Wharf





**Existing Wharf** 



**Proposed Wharf** 

# LMCR – Schedule/Phasing Update





# LMCR - Schedule/Phasing Update

\*





July 2023 to Jan 2024 (7 Months)

#### **OPEN TO THE PUBLIC**

- Playscape
- SeaGlass Carousel
- Battery Bikeway
- · Battery Woodland
- Urban Farm
- Bosque Fountain
- Castle Clinton & Statue of Liberty Ferry
- Monuments
- · Food Kiosks/Restaurant
- Restrooms (3)

#### **CLOSED TO THE PUBLIC**

- Portion of Wharf
- · Portion of Gardens of Remembrance
- · Portion of Oval Lawn

- DATES ESTIMATED AS OF JULY 2023.
- FERRY OPERATIONS TO THE STATUE OF LIBERTY TO BE MAINTAINED AT ALL TIMES DURING CONSTRUCTION.
- FERRY OPERATIONS TO SHIFT TO SLIP 2 JULY 2023.



WATER TAXI DEMOBILIZATION 👍 📥







Duration UNDERWAY 36 months UNDERWAY