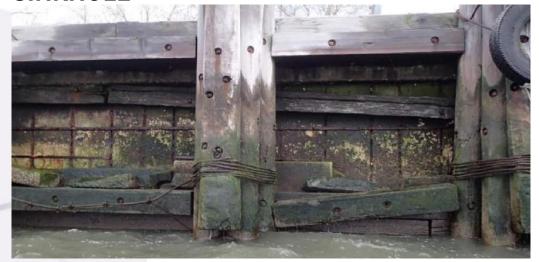

# Photos from Jan 12, 2024 Storm

# **Existing Conditions (continued)**

**SINKHOLE** 

LOSS OF GRANITE BLOCK FASCIA

**DAMAGED CONCRETE** 

TIMBER PILE LOSS DUE TO ROT