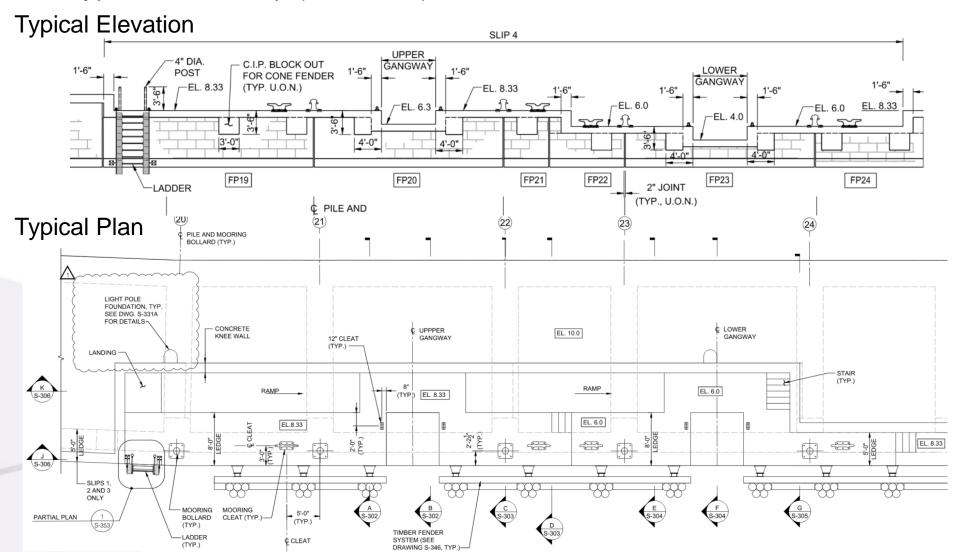

#### Wharf Section Over Tunnel

Typical Vessel Slip

Typical Vessel Slip (continued)

HUNTER ROBERTS

**Typical Promenade Section** 

#### Promenade Section at East Coast Memorial

HUNTER ROBERTS

Pier A Tie-In

Pier A Tie-In