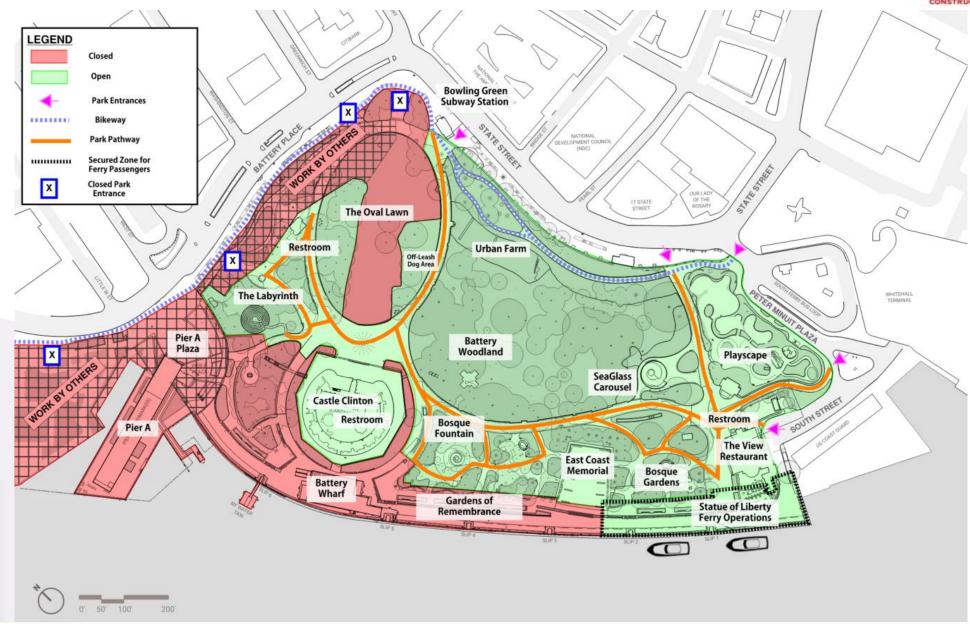

#### Map of Open and Closed Park Areas and Access Points

#### Public Access to Park

#### Features that remain

- Playscape SeaGlass Carouse
- Battery Woodland
- Urban Farm
- Bosque Foundatai
- Statue of Liberty Fern
- Portions of the Oval Law

#### Battery Wharf

- Gardens of Rememberance
- Portions of the Oval Lawr Emma Lazarus Memorial Plag
- Admiral George Dewey Memoria American Merchant Mariners
  - Netherlands Memorial Flagnole

  - Peter Caesar Alberti Marke
  - River That Flows Two Ways