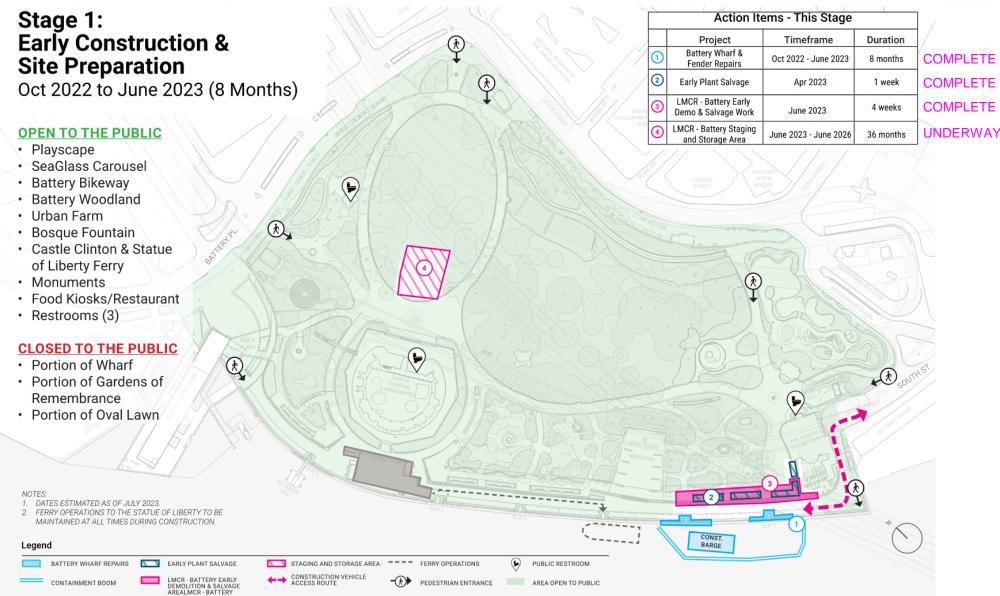

#### **OPEN TO THE PUBLIC**

- Playscape
- SeaGlass Carousel
- Battery Bikeway
- · Battery Woodland
- Urban Farm
- Bosque Fountain
- Castle Clinton & Statue of Liberty Ferry
- Monuments
- · Food Kiosks/Restaurant
- Restrooms (3)

#### **CLOSED TO THE PUBLIC**

- Portion of Wharf
- · Portion of Gardens of Remembrance
- · Portion of Oval Lawn

- DATES ESTIMATED AS OF JULY 2023.
- FERRY OPERATIONS TO THE STATUE OF LIBERTY TO BE MAINTAINED AT ALL TIMES DURING CONSTRUCTION.
- FERRY OPERATIONS TO SHIFT TO SLIP 2 JULY 2023.