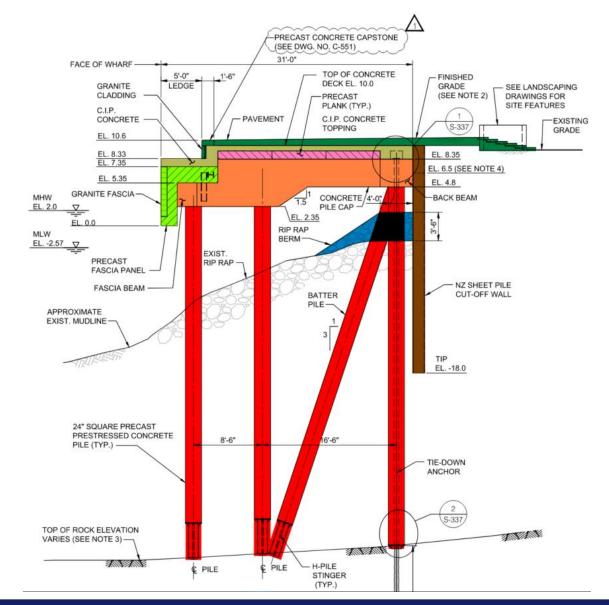

# Demolition & Salvage

Wharf Demolition

**Typical Wharf Section** 

**LEGEND** 

RipRap Berm

Precast Planks

- Park Finishes

Precast Concrete Piles

Pile Caps & Longitudinal Beams

- Cast-in-Place Topping Slab

New Sheet Pile Cutoff Wall

Precast Fascia Panels Clad with Granite

#### Wharf Section Over Tunnel

Typical Vessel Slip

Typical Vessel Slip (continued)

HUNTER ROBERTS

**Typical Promenade Section** 