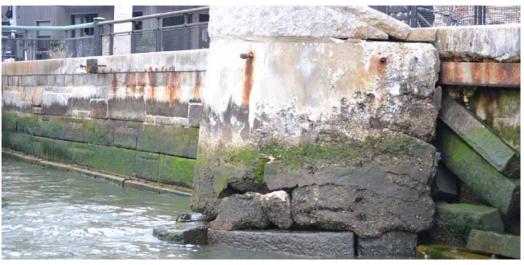

# **Existing Conditions**

# **Existing Conditions (continued)**

**SINKHOLE** 

LOSS OF GRANITE BLOCK FASCIA

**DAMAGED CONCRETE** 

TIMBER PILE LOSS DUE TO ROT