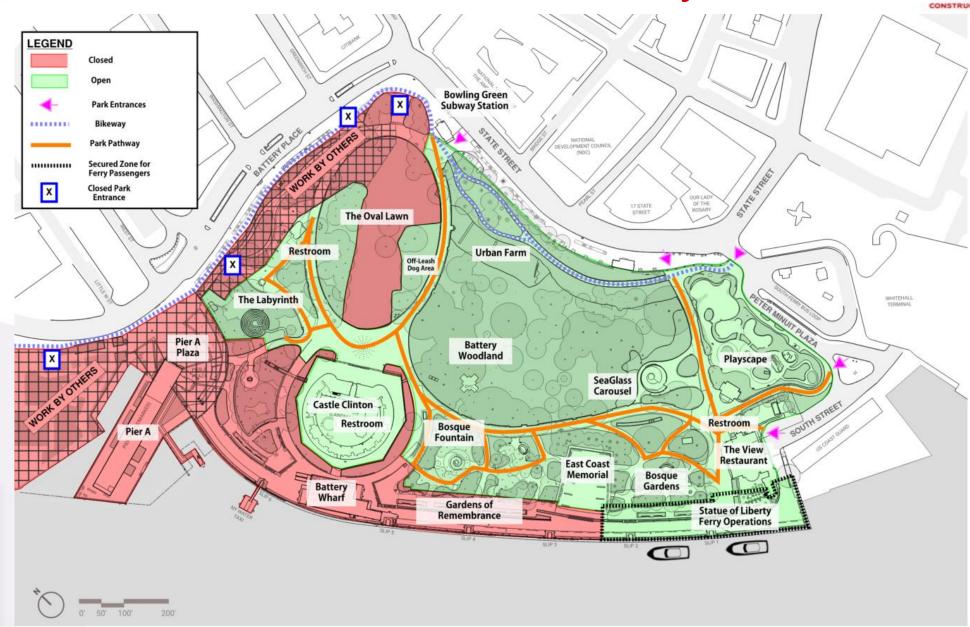

#### Map of Open and Closed Park Areas and Access Points

#### Public Access to Park

#### Features that remain

- Playscape SeaGlass Carouse
- Battery Woodland
- Urban Farm
- Bosque Foundatai
- Statue of Liberty Fern
- Portions of the Oval Law

#### Battery Wharf

- Gardens of Rememberance
- Portions of the Oval Lawr Emma Lazarus Memorial Plag
- Admiral George Dewey Memoria American Merchant Mariners
  - Netherlands Memorial Flagnole

  - Peter Caesar Alberti Marke
  - River That Flows Two Ways