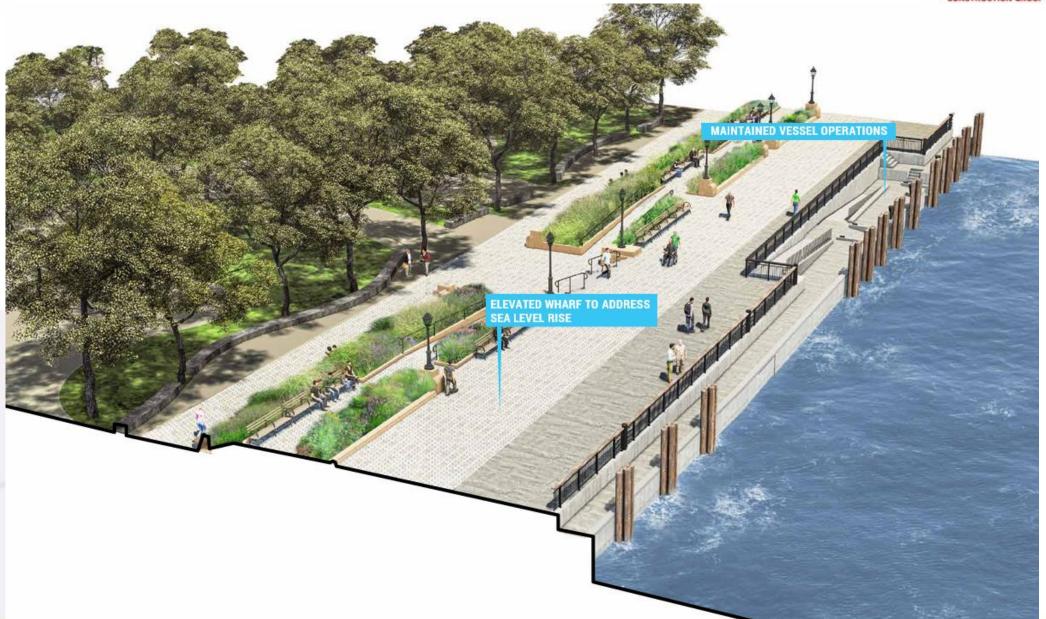

# Existing Wharf vs Proposed Wharf

**Existing Wharf** 

**Proposed Wharf** 

### Overall Wharf Plan

**Existing Plan** 

#### **Proposed Plan**