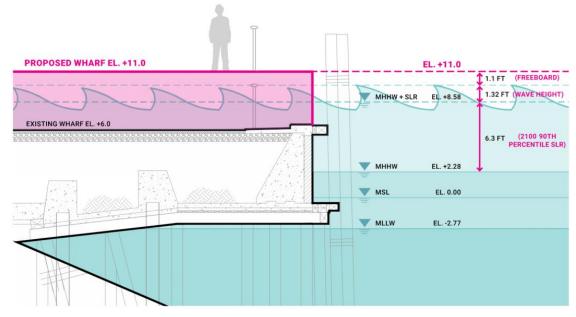

# 2100 Mean Higher High Water

If wharf elevation Remains unchanged

# Existing Wharf vs Proposed Wharf

**Existing Wharf** 

**Proposed Wharf** 