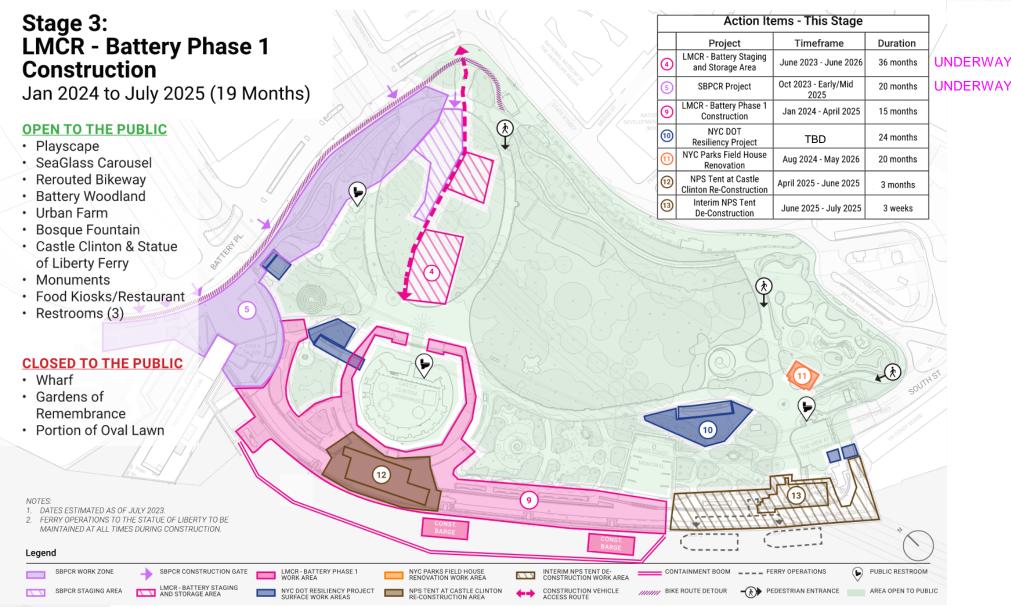

#### **OPEN TO THE PUBLIC**

- Playscape
- · SeaGlass Carousel
- Rerouted Bikeway
- · Battery Woodland
- Urban Farm
- Bosque Fountain
- · Castle Clinton & Statue of Liberty Ferry
- Monuments
- Food Kiosks
- Restrooms (3)

#### **CLOSED TO THE PUBLIC**

- · Portion of Wharf
- · Portion of Gardens of Remembrance
- · Portion of Oval Lawn

|                   | Action Items - This Stage                              |                                            |                       |           |   |
|-------------------|--------------------------------------------------------|--------------------------------------------|-----------------------|-----------|---|
|                   |                                                        | Project                                    | Timeframe             | Duration  |   |
|                   | 4                                                      | LMCR - Battery Staging<br>and Storage Area | June 2023 - June 2026 | 36 months | 1 |
|                   | 11)                                                    | NYC Parks Field House<br>Renovation        | Aug 2024 - May 2026   | 20 months |   |
| NATION DEVELOPMEN | 14)                                                    | LMCR - Battery Phase 2<br>Construction     | July 2025 - June 2026 | 11 months |   |
| (NOC              | LMCR - Battery Phase 2 Link 2025 - Line 2026 11 months |                                            |                       |           |   |