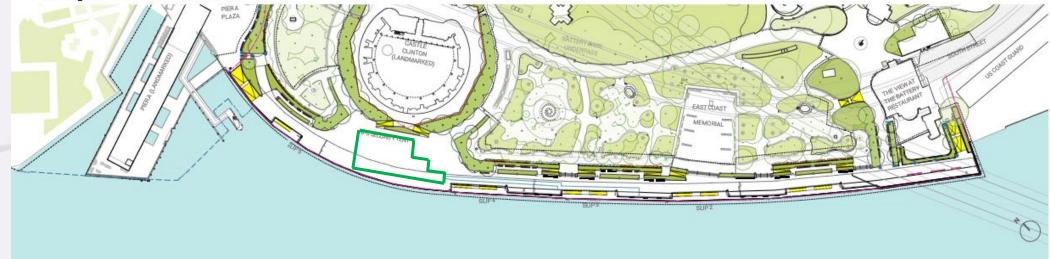

#### Map of Open and Closed Park Areas and Access Points

#### Public Access to Park

#### Battery Wharf

- Gardens of Rememberance
- Portions of the Oval Lawr Emma Lazarus Memorial Plag
- Admiral George Dewey Memoria American Merchant Mariners
  - Netherlands Memorial Flagnole

  - Peter Caesar Alberti Marke
  - River That Flows Two Ways