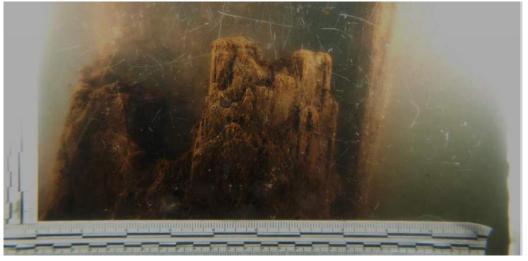

# **Existing Conditions (continued)**

**SINKHOLE** 

LOSS OF GRANITE BLOCK FASCIA

**DAMAGED CONCRETE** 

TIMBER PILE LOSS DUE TO ROT