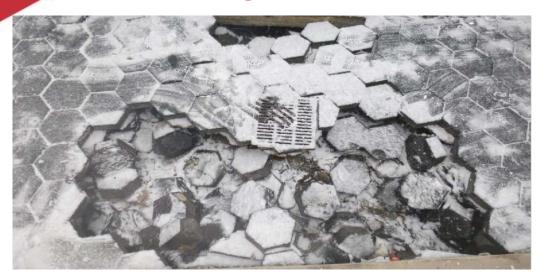

# Photos from Jan 12, 2024 Storm

# **Existing Conditions (continued)**

**SINKHOLE** 

LOSS OF GRANITE BLOCK FASCIA

**DAMAGED CONCRETE** 

TIMBER PILE LOSS DUE TO ROT