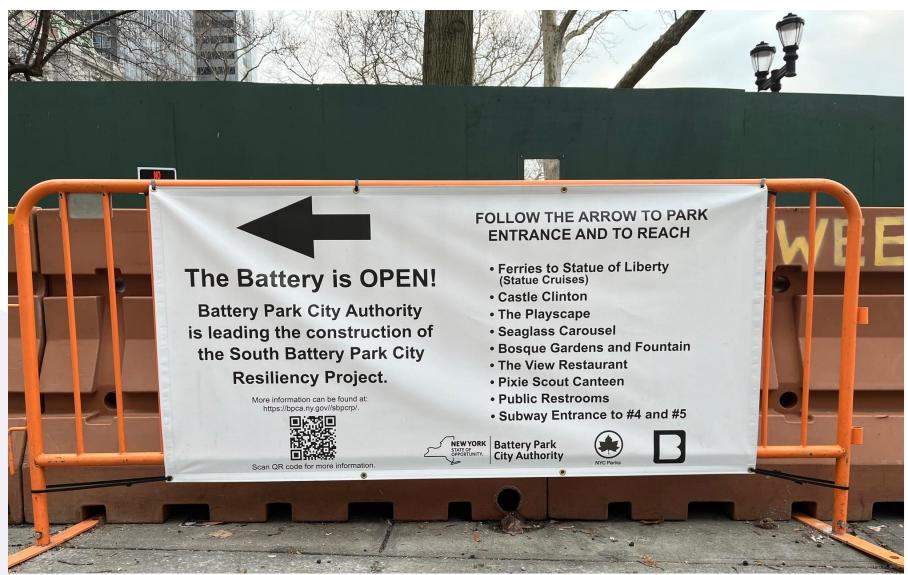

# Additional Signage

#### Map of Open and Closed Park Areas and Access Points

#### Public Access to Park

#### Features that remain

- Playscape SeaGlass Carouse
- Battery Woodland
- Urban Farm
- Bosque Foundatai
- Statue of Liberty Fern
- Portions of the Oval Law

#### Battery Wharf

- Gardens of Rememberance
- Portions of the Oval Lawr Emma Lazarus Memorial Plag
- Admiral George Dewey Memoria American Merchant Mariners
  - Netherlands Memorial Flagnole

  - Peter Caesar Alberti Marke
  - River That Flows Two Ways