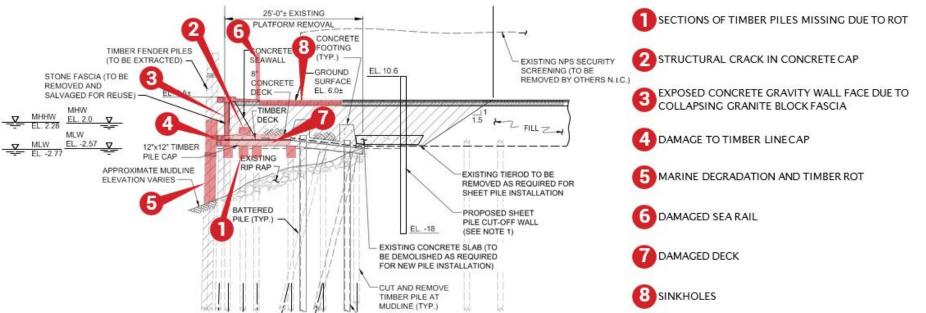

# **Existing Conditions**

# **Existing Conditions (continued)**

**SINKHOLE** 

LOSS OF GRANITE BLOCK FASCIA

**DAMAGED CONCRETE** 

TIMBER PILE LOSS DUE TO ROT