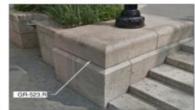

### Site Salvage Materials SITE MATERIAL INVENTORY PHOTOS

| MATERIAL<br>TYPE | MATERIAL<br>SUBTYPE | MATERIAL<br>CODE                                    | ELEMENT TYPES                                                          | MANAGEMENT<br>STRATEGY          | TYPICAL          |
|------------------|---------------------|-----------------------------------------------------|------------------------------------------------------------------------|---------------------------------|------------------|
|                  |                     | GR-100.R                                            | GRANITE CURB                                                           | REUSE ON SITE                   | 47.5" x 12" x 12 |
|                  |                     | GR-101.FI                                           | GRANITE WALL - CAPSTONE                                                | REUSE ON SITE                   | 47.5" x 12" x 6" |
|                  |                     | GR-102.R                                            | GRANITE WALL - VENEER UPPER COURSE                                     | REUSE ON SITE                   | 23.5" × 12.5" ×  |
|                  |                     | GR-103.R                                            | GRANITE WALL - VENEER LOWER COURSE                                     | REUSE ON SITE                   | 23.5° x 19.5° x  |
|                  |                     | GR-104-R                                            | GRANITE WALL - SOLID UPPER COURSE                                      | REUSE ON SITE                   | 23.5" x 12.5" x  |
|                  |                     | GR-105.R                                            | GRANITE WALL - SOLIO LOWER COURSE                                      | REUSE ON SITE                   | 23.5" x 19.5" x  |
|                  |                     | GR-201 R                                            | GRANTE BACKED BENCH WALL - CAPSTONE                                    | REUSE ON SITE                   | 47.5° x 8° x 15  |
|                  |                     | GR-201 R                                            | GRANTE BACKED BENCH WALL - VENEER UPPER COURSE                         |                                 | -                |
|                  |                     |                                                     |                                                                        | REUSE ON SITE                   | 23.5" x 12.5" x  |
|                  |                     | GR-203.R                                            | GRANITE BACKED BENCH WALL - VENEER LOWER COURSE                        | REUSE ON SITE                   | 23.5" x 19.5" x  |
| PINK GRANITE     |                     | GR-301.R                                            | GRANITE LOW WALL - CAPSTONE                                            | REUSE ON SITE                   | 22" x 6" x 60"   |
|                  |                     | GR-302.R                                            | GRANITE LOW WALL - VENEER                                              | REUSE ON SITE                   | 15" x 3" x 50"   |
|                  | GR-501.R            | GRANITE PIER TYPEA                                  | REUSE ON SITE                                                          | 29° × 39° × 38°                 |                  |
|                  | GR-511.R            | GRANITE PIER TYPE B - LEFT HAND SCROLL FACING LAND  | REUSE ON SITE                                                          |                                 |                  |
|                  | GR-512.R            | GRANITE PIER TYPE B - RIGHT HAND SCROLL FACING LAND | REUSE ON SITE                                                          |                                 |                  |
|                  | GR-513.R            | GRANITE PIER TYPE B - NO SCROLL                     | REUSE ON SITE                                                          |                                 |                  |
|                  | GR-521.R            | GRANITE PIER TYPE C - LEFT HAND SCROLL FACING LAND  | REUSE ON SITE                                                          | 56" x 39" x 12                  |                  |
|                  |                     | GR-522.R                                            | GRANITE PIER TYPE C - RIGHT HAND SCROLL FACING LAND                    | REUSE ON SITE                   | 30.5" x 31" x 3  |
|                  |                     | GR-523.R                                            | GRANITE PIER TYPE C - NO SCROLL                                        | REUSE ON SITE                   | 30.5" x 31" x 3  |
|                  |                     | GR-531.R                                            | GRANITE PIER TYPE II                                                   | REUSE ON SITE                   |                  |
|                  |                     | GR-601.R                                            | STEP TREAD - GRANTE                                                    | REUSE ON SITE                   | 18" x 84" x 4"   |
|                  |                     | GR-602 R                                            | STEP TREAD - GRANTE WITH TEXT                                          | REUSE ON SITE                   | 10" x 84" x 4"   |
|                  |                     | GR-001.R                                            | WHARF GRANITE FASCIA                                                   | REUSE ON SITE                   | 72" x 24" x 12"  |
|                  | LIMESTONE           | ST-101 R                                            | STEP TREAD (AT EAST COAST MEMORIAL)                                    | REUSE ON SITE                   | 96" x 17" x 5"   |
|                  |                     | ST-102 R                                            | PIER TYPE D (AT EAST COAST MEMORIAL)                                   | REUSE ON SITE                   | 36" x 62" x 76"  |
|                  |                     | ST-103.R                                            | CASTLE CLINTON BOLLARD                                                 | REUSE ON SITE                   | 36" x 10"        |
|                  |                     | GB-101.R                                            | GRANTE COBBLE CURB                                                     | REUSE ON SITE                   | 12" + 4" + 12"   |
|                  | COBBLESTONE         | GB-102 R                                            |                                                                        |                                 | 14.55            |
|                  | COBBLESTONE         |                                                     | GRANITE COBBLE PAVER - TYPE 1                                          | MEUSE ON SITE                   | Varies           |
|                  |                     | GB-103.FI                                           | GRANITE COBBLE PAVER - TYPE 2                                          | REUSE ON SITE                   | Varies           |
|                  | BLUESTONE           | BL-101.R                                            | CASTLE CLINTON BLUESTONE COPING                                        | REUSE ON SITE                   | 91.92° x 30° x   |
| BRONZE           | BRONZE              | MTL-103.R                                           | HANDRAL BRONZE SCROLL/VOLUTE                                           | REUSE ON SITE                   |                  |
|                  |                     | MTL-104.R                                           | CASTLE CUNTON BOLLARD CHAIN                                            | REUSE ON SITE                   | 961              |
| PANTED ME        |                     | MTL-301.R<br>MTL-311.R                              | SEARAL BOLLARD  BENCH SEAT SUPPORT BRACKETS                            | REUSE ON SITE                   |                  |
|                  |                     | MTL-312 R                                           | WORLD'S FAIR BENCH LEGS - BACKLESS (COMPLETE SET OF                    | REUSE ON SITE                   |                  |
|                  | PAINTED METAL       |                                                     | 3)<br>WORLD'S FAIR BENCH LEGS - WITH SEATBACK (COMPLETE                |                                 |                  |
|                  |                     | MTL-313.R                                           | SET OF 3)                                                              | REUSE ON SITE                   |                  |
|                  |                     | MTL-401.R                                           | RAME BENCH                                                             | MELICAL CALCUTE                 |                  |
|                  | ALUMINUM            | MTL-501.R                                           | B POLE (STANDARD PARK SECURITY LIGHTING) WATERFRONT PUBLIC ACCESS SIGN | PROVIDE TO DOT<br>REUSE ON SITE |                  |
|                  | ALUMINUM            | WD-101.R                                            | BENCH SEAT - SLAT                                                      | REUSE ON SITE                   | 96" long         |
| 0                |                     | WD-101.R                                            | SEATWALL - BULLNOSE FASCIA PECE                                        | AEUSE ON SITE                   | 96" long         |
| WOOD             | W000                | WD-301 R                                            | WORLD'S FAIR BENCH SLAT (FOR BOTH BACKLESS AND WITH                    | REUSE ON SITE                   | 96" long         |
| >                |                     | WD-301.R                                            | SEARAL TOP RAIL                                                        | REUSE ON SITE                   | Varies           |