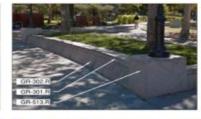

### Site Salvage Materials SITE MATERIAL INVENTORY PHOTOS

| MATERIAL<br>TYPE | MATERIAL<br>SUBTYPE | MATERIAL<br>CODE                                    | ELEMENT TYPES                                                          | MANAGEMENT<br>STRATEGY          | TYPICAL          |
|------------------|---------------------|-----------------------------------------------------|------------------------------------------------------------------------|---------------------------------|------------------|
|                  |                     | GR-100.R                                            | GRANITE CURB                                                           | REUSE ON SITE                   | 47.5" x 12" x 12 |
|                  |                     | GR-101.FI                                           | GRANITE WALL - CAPSTONE                                                | REUSE ON SITE                   | 47.5" x 12" x 6" |
|                  |                     | GR-102.R                                            | GRANITE WALL - VENEER UPPER COURSE                                     | REUSE ON SITE                   | 23.5" × 12.5" ×  |
|                  |                     | GR-103.R                                            | GRANITE WALL - VENEER LOWER COURSE                                     | REUSE ON SITE                   | 23.5° x 19.5° x  |
|                  |                     | GR-104-R                                            | GRANITE WALL - SOLID UPPER COURSE                                      | REUSE ON SITE                   | 23.5" x 12.5" x  |
|                  |                     | GR-105.R                                            | GRANITE WALL - SOLIO LOWER COURSE                                      | REUSE ON SITE                   | 23.5" x 19.5" x  |
|                  |                     | GR-201 R                                            | GRANTE BACKED BENCH WALL - CAPSTONE                                    | REUSE ON SITE                   | 47.5° x 8° x 15  |
|                  |                     | GR-201 R                                            | GRANTE BACKED BENCH WALL - VENEER UPPER COURSE                         |                                 | -                |
|                  |                     |                                                     |                                                                        | REUSE ON SITE                   | 23.5" x 12.5" x  |
|                  |                     | GR-203.R                                            | GRANITE BACKED BENCH WALL - VENEER LOWER COURSE                        | REUSE ON SITE                   | 23.5" x 19.5" x  |
| PINK GRANITE     |                     | GR-301.R                                            | GRANITE LOW WALL - CAPSTONE                                            | REUSE ON SITE                   | 22" x 6" x 60"   |
|                  |                     | GR-302.R                                            | GRANITE LOW WALL - VENEER                                              | REUSE ON SITE                   | 15" x 3" x 50"   |
|                  | GR-501.R            | GRANITE PIER TYPEA                                  | REUSE ON SITE                                                          | 29° × 39° × 38°                 |                  |
|                  | GR-511.R            | GRANITE PIER TYPE B - LEFT HAND SCROLL FACING LAND  | REUSE ON SITE                                                          |                                 |                  |
|                  | GR-512.R            | GRANITE PIER TYPE B - RIGHT HAND SCROLL FACING LAND | REUSE ON SITE                                                          |                                 |                  |
|                  | GR-513.R            | GRANITE PIER TYPE B - NO SCROLL                     | REUSE ON SITE                                                          |                                 |                  |
|                  | GR-521.R            | GRANITE PIER TYPE C - LEFT HAND SCROLL FACING LAND  | REUSE ON SITE                                                          | 56" x 39" x 12                  |                  |
|                  |                     | GR-522.R                                            | GRANITE PIER TYPE C - RIGHT HAND SCROLL FACING LAND                    | REUSE ON SITE                   | 30.5" x 31" x 3  |
|                  |                     | GR-523.R                                            | GRANITE PIER TYPE C - NO SCROLL                                        | REUSE ON SITE                   | 30.5" x 31" x 3  |
|                  |                     | GR-531.R                                            | GRANITE PIER TYPE II                                                   | REUSE ON SITE                   |                  |
|                  |                     | GR-601.R                                            | STEP TREAD - GRANTE                                                    | REUSE ON SITE                   | 18" x 84" x 4"   |
|                  |                     | GR-602 R                                            | STEP TREAD - GRANTE WITH TEXT                                          | REUSE ON SITE                   | 10" x 84" x 4"   |
|                  |                     | GR-001.R                                            | WHARF GRANITE FASCIA                                                   | REUSE ON SITE                   | 72" x 24" x 12"  |
|                  | LIMESTONE           | ST-101 R                                            | STEP TREAD (AT EAST COAST MEMORIAL)                                    | REUSE ON SITE                   | 96" x 17" x 5"   |
|                  |                     | ST-102 R                                            | PIER TYPE D (AT EAST COAST MEMORIAL)                                   | REUSE ON SITE                   | 36" x 62" x 76"  |
|                  |                     | ST-103.R                                            | CASTLE CLINTON BOLLARD                                                 | REUSE ON SITE                   | 36" x 10"        |
|                  |                     | GB-101.R                                            | GRANTE COBBLE CURB                                                     | REUSE ON SITE                   | 12" + 4" + 12"   |
|                  | COBBLESTONE         | GB-102 R                                            |                                                                        |                                 | 14.55            |
|                  | COBBLESTONE         |                                                     | GRANITE COBBLE PAVER - TYPE 1                                          | MEUSE ON SITE                   | Varies           |
|                  |                     | GB-103.FI                                           | GRANITE COBBLE PAVER - TYPE 2                                          | REUSE ON SITE                   | Varies           |
|                  | BLUESTONE           | BL-101.R                                            | CASTLE CLINTON BLUESTONE COPING                                        | REUSE ON SITE                   | 91.92° x 30° x   |
| BRONZE           | BRONZE              | MTL-103.R                                           | HANDRAL BRONZE SCROLL/VOLUTE                                           | REUSE ON SITE                   |                  |
|                  |                     | MTL-104.R                                           | CASTLE CUNTON BOLLARD CHAIN                                            | REUSE ON SITE                   | 961              |
| PANTED ME        |                     | MTL-301.R<br>MTL-311.R                              | SEARAL BOLLARD  BENCH SEAT SUPPORT BRACKETS                            | REUSE ON SITE                   |                  |
|                  |                     | MTL-312 R                                           | WORLD'S FAIR BENCH LEGS - BACKLESS (COMPLETE SET OF                    | REUSE ON SITE                   |                  |
|                  | PAINTED METAL       |                                                     | 3)<br>WORLD'S FAIR BENCH LEGS - WITH SEATBACK (COMPLETE                |                                 |                  |
|                  |                     | MTL-313.R                                           | SET OF 3)                                                              | REUSE ON SITE                   |                  |
|                  |                     | MTL-401.R                                           | RAME BENCH                                                             | MELICAL CALCUTE                 |                  |
|                  | ALUMINUM            | MTL-501.R                                           | B POLE (STANDARD PARK SECURITY LIGHTING) WATERFRONT PUBLIC ACCESS SIGN | PROVIDE TO DOT<br>REUSE ON SITE |                  |
|                  | ALUMINUM            | WD-101.R                                            | BENCH SEAT - SLAT                                                      | REUSE ON SITE                   | 96" long         |
| 0                |                     | WD-101.R                                            | SEATWALL - BULLNOSE FASCIA PECE                                        | AEUSE ON SITE                   | 96" long         |
| WOOD             | W000                | WD-301 R                                            | WORLD'S FAIR BENCH SLAT (FOR BOTH BACKLESS AND WITH                    | REUSE ON SITE                   | 96" long         |
| >                |                     | WD-301.R                                            | SEARAL TOP RAIL                                                        | REUSE ON SITE                   | Varies           |