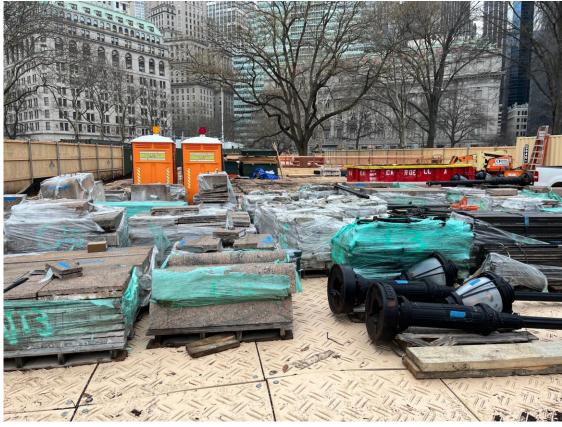

#### Salvaged Material Storage

**NPS East Tent** 

### Site Salvage Materials SITE MATERIAL INVENTORY PHOTOS

| MATERIAL<br>TYPE | MATERIAL<br>SUBTYPE | MATERIAL<br>CODE                                    | ELEMENT TYPES                                                          | MANAGEMENT<br>STRATEGY          | TYPICAL          |
|------------------|---------------------|-----------------------------------------------------|------------------------------------------------------------------------|---------------------------------|------------------|
|                  |                     | GR-100.R                                            | GRANITE CURB                                                           | REUSE ON SITE                   | 47.5" x 12" x 12 |
|                  |                     | GR-101.FI                                           | GRANITE WALL - CAPSTONE                                                | REUSE ON SITE                   | 47.5" x 12" x 6" |
|                  |                     | GR-102.R                                            | GRANITE WALL - VENEER UPPER COURSE                                     | REUSE ON SITE                   | 23.5" × 12.5" ×  |
|                  |                     | GR-103.R                                            | GRANITE WALL - VENEER LOWER COURSE                                     | REUSE ON SITE                   | 23.5° x 19.5° x  |
|                  |                     | GR-104-R                                            | GRANITE WALL - SOLID UPPER COURSE                                      | REUSE ON SITE                   | 23.5" x 12.5" x  |
|                  |                     | GR-105.R                                            | GRANITE WALL - SOLIO LOWER COURSE                                      | REUSE ON SITE                   | 23.5" x 19.5" x  |
|                  |                     | GR-201 R                                            | GRANTE BACKED BENCH WALL - CAPSTONE                                    | REUSE ON SITE                   | 47.5° x 8° x 15  |
|                  |                     | GR-201 R                                            | GRANTE BACKED BENCH WALL - VENEER UPPER COURSE                         |                                 | -                |
|                  |                     |                                                     |                                                                        | REUSE ON SITE                   | 23.5" x 12.5" x  |
|                  |                     | GR-203.R                                            | GRANITE BACKED BENCH WALL - VENEER LOWER COURSE                        | REUSE ON SITE                   | 23.5" x 19.5" x  |
| PINK GRANITE     |                     | GR-301.R                                            | GRANITE LOW WALL - CAPSTONE                                            | REUSE ON SITE                   | 22" x 6" x 60"   |
|                  |                     | GR-302.R                                            | GRANITE LOW WALL - VENEER                                              | REUSE ON SITE                   | 15" x 3" x 50"   |
|                  | GR-501.R            | GRANITE PIER TYPEA                                  | REUSE ON SITE                                                          | 29° × 39° × 38°                 |                  |
|                  | GR-511.R            | GRANITE PIER TYPE B - LEFT HAND SCROLL FACING LAND  | REUSE ON SITE                                                          |                                 |                  |
|                  | GR-512.R            | GRANITE PIER TYPE B - RIGHT HAND SCROLL FACING LAND | REUSE ON SITE                                                          |                                 |                  |
|                  | GR-513.R            | GRANITE PIER TYPE B - NO SCROLL                     | REUSE ON SITE                                                          |                                 |                  |
|                  | GR-521.R            | GRANITE PIER TYPE C - LEFT HAND SCROLL FACING LAND  | REUSE ON SITE                                                          | 56" x 39" x 12                  |                  |
|                  |                     | GR-522.R                                            | GRANITE PIER TYPE C - RIGHT HAND SCROLL FACING LAND                    | REUSE ON SITE                   | 30.5" x 31" x 3  |
|                  |                     | GR-523.R                                            | GRANITE PIER TYPE C - NO SCROLL                                        | REUSE ON SITE                   | 30.5" x 31" x 3  |
|                  |                     | GR-531.R                                            | GRANITE PIER TYPE II                                                   | REUSE ON SITE                   |                  |
|                  |                     | GR-601.R                                            | STEP TREAD - GRANTE                                                    | REUSE ON SITE                   | 18" x 84" x 4"   |
|                  |                     | GR-602 R                                            | STEP TREAD - GRANTE WITH TEXT                                          | REUSE ON SITE                   | 10" x 84" x 4"   |
|                  |                     | GR-001.R                                            | WHARF GRANITE FASCIA                                                   | REUSE ON SITE                   | 72" x 24" x 12"  |
|                  | LIMESTONE           | ST-101 R                                            | STEP TREAD (AT EAST COAST MEMORIAL)                                    | REUSE ON SITE                   | 96" x 17" x 5"   |
|                  |                     | ST-102 R                                            | PIER TYPE D (AT EAST COAST MEMORIAL)                                   | REUSE ON SITE                   | 36" x 62" x 76"  |
|                  |                     | ST-103.R                                            | CASTLE CLINTON BOLLARD                                                 | REUSE ON SITE                   | 36" x 10"        |
|                  |                     | GB-101.R                                            | GRANTE COBBLE CURB                                                     | REUSE ON SITE                   | 12" + 4" + 12"   |
|                  | COBBLESTONE         | GB-102 R                                            |                                                                        |                                 | 14.55            |
|                  | COBBLESTONE         |                                                     | GRANITE COBBLE PAVER - TYPE 1                                          | MEUSE ON SITE                   | Varies           |
|                  |                     | GB-103.FI                                           | GRANITE COBBLE PAVER - TYPE 2                                          | REUSE ON SITE                   | Varies           |
|                  | BLUESTONE           | BL-101.R                                            | CASTLE CLINTON BLUESTONE COPING                                        | REUSE ON SITE                   | 91.92° x 30° x   |
| BRONZE           | BRONZE              | MTL-103.R                                           | HANDRAL BRONZE SCROLL/VOLUTE                                           | REUSE ON SITE                   |                  |
|                  |                     | MTL-104.R                                           | CASTLE CUNTON BOLLARD CHAIN                                            | REUSE ON SITE                   | 961              |
| PANTED ME        |                     | MTL-301.R<br>MTL-311.R                              | SEARAL BOLLARD  BENCH SEAT SUPPORT BRACKETS                            | REUSE ON SITE                   |                  |
|                  |                     | MTL-312 R                                           | WORLD'S FAIR BENCH LEGS - BACKLESS (COMPLETE SET OF                    | REUSE ON SITE                   |                  |
|                  | PAINTED METAL       |                                                     | 3)<br>WORLD'S FAIR BENCH LEGS - WITH SEATBACK (COMPLETE                |                                 |                  |
|                  |                     | MTL-313.R                                           | SET OF 3)                                                              | REUSE ON SITE                   |                  |
|                  |                     | MTL-401.R                                           | RAME BENCH                                                             | MELICAL CALCUTE                 |                  |
|                  | ALUMINUM            | MTL-501.R                                           | B POLE (STANDARD PARK SECURITY LIGHTING) WATERFRONT PUBLIC ACCESS SIGN | PROVIDE TO DOT<br>REUSE ON SITE |                  |
|                  | ALUMINUM            | WD-101.R                                            | BENCH SEAT - SLAT                                                      | REUSE ON SITE                   | 96" long         |
| 0                |                     | WD-101.R                                            | SEATWALL - BULLNOSE FASCIA PECE                                        | AEUSE ON SITE                   | 96" long         |
| WOOD             | W000                | WD-301 R                                            | WORLD'S FAIR BENCH SLAT (FOR BOTH BACKLESS AND WITH                    | REUSE ON SITE                   | 96" long         |
| >                |                     | WD-301.R                                            | SEARAL TOP RAIL                                                        | REUSE ON SITE                   | Varies           |