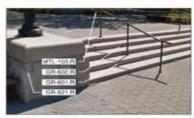

### Site Salvage Materials SITE MATERIAL INVENTORY PHOTOS

| MATERIAL<br>TYPE | MATERIAL<br>SUBTYPE | MATERIAL<br>CODE                                    | ELEMENT TYPES                                                          | MANAGEMENT<br>STRATEGY          | TYPICAL          |
|------------------|---------------------|-----------------------------------------------------|------------------------------------------------------------------------|---------------------------------|------------------|
|                  |                     | GR-100.R                                            | GRANITE CURB                                                           | REUSE ON SITE                   | 47.5" x 12" x 12 |
|                  |                     | GR-101.FI                                           | GRANITE WALL - CAPSTONE                                                | REUSE ON SITE                   | 47.5" x 12" x 6" |
|                  |                     | GR-102.R                                            | GRANITE WALL - VENEER UPPER COURSE                                     | REUSE ON SITE                   | 23.5" × 12.5" ×  |
|                  |                     | GR-103.R                                            | GRANITE WALL - VENEER LOWER COURSE                                     | REUSE ON SITE                   | 23.5° x 19.5° x  |
|                  |                     | GR-104-R                                            | GRANITE WALL - SOLID UPPER COURSE                                      | REUSE ON SITE                   | 23.5" x 12.5" x  |
|                  |                     | GR-105.R                                            | GRANITE WALL - SOLIO LOWER COURSE                                      | REUSE ON SITE                   | 23.5" x 19.5" x  |
|                  |                     | GR-201 R                                            | GRANTE BACKED BENCH WALL - CAPSTONE                                    | REUSE ON SITE                   | 47.5° x 8° x 15  |
|                  |                     | GR-201 R                                            | GRANTE BACKED BENCH WALL - VENEER UPPER COURSE                         |                                 | -                |
|                  |                     |                                                     |                                                                        | REUSE ON SITE                   | 23.5" x 12.5" x  |
|                  |                     | GR-203.R                                            | GRANITE BACKED BENCH WALL - VENEER LOWER COURSE                        | REUSE ON SITE                   | 23.5" x 19.5" x  |
| PINK GRANITE     |                     | GR-301.R                                            | GRANITE LOW WALL - CAPSTONE                                            | REUSE ON SITE                   | 22" x 6" x 60"   |
|                  |                     | GR-302.R                                            | GRANITE LOW WALL - VENEER                                              | REUSE ON SITE                   | 15" x 3" x 50"   |
|                  | GR-501.R            | GRANITE PIER TYPEA                                  | REUSE ON SITE                                                          | 29° × 39° × 38°                 |                  |
|                  | GR-511.R            | GRANITE PIER TYPE B - LEFT HAND SCROLL FACING LAND  | REUSE ON SITE                                                          |                                 |                  |
|                  | GR-512.R            | GRANITE PIER TYPE B - RIGHT HAND SCROLL FACING LAND | REUSE ON SITE                                                          |                                 |                  |
|                  | GR-513.R            | GRANITE PIER TYPE B - NO SCROLL                     | REUSE ON SITE                                                          |                                 |                  |
|                  | GR-521.R            | GRANITE PIER TYPE C - LEFT HAND SCROLL FACING LAND  | REUSE ON SITE                                                          | 56" x 39" x 12                  |                  |
|                  |                     | GR-522.R                                            | GRANITE PIER TYPE C - RIGHT HAND SCROLL FACING LAND                    | REUSE ON SITE                   | 30.5" x 31" x 3  |
|                  |                     | GR-523.R                                            | GRANITE PIER TYPE C - NO SCROLL                                        | REUSE ON SITE                   | 30.5" x 31" x 3  |
|                  |                     | GR-531.R                                            | GRANITE PIER TYPE II                                                   | REUSE ON SITE                   |                  |
|                  |                     | GR-601.R                                            | STEP TREAD - GRANTE                                                    | REUSE ON SITE                   | 18" x 84" x 4"   |
|                  |                     | GR-602 R                                            | STEP TREAD - GRANTE WITH TEXT                                          | REUSE ON SITE                   | 10" x 84" x 4"   |
|                  |                     | GR-001.R                                            | WHARF GRANITE FASCIA                                                   | REUSE ON SITE                   | 72" x 24" x 12"  |
|                  | LIMESTONE           | ST-101 R                                            | STEP TREAD (AT EAST COAST MEMORIAL)                                    | REUSE ON SITE                   | 96" x 17" x 5"   |
|                  |                     | ST-102 R                                            | PIER TYPE D (AT EAST COAST MEMORIAL)                                   | REUSE ON SITE                   | 36" x 62" x 76"  |
|                  |                     | ST-103.R                                            | CASTLE CLINTON BOLLARD                                                 | REUSE ON SITE                   | 36" x 10"        |
|                  |                     | GB-101.R                                            | GRANTE COBBLE CURB                                                     | REUSE ON SITE                   | 12" + 4" + 12"   |
|                  | COBBLESTONE         | GB-102 R                                            |                                                                        |                                 | 14.55            |
|                  | COBBLESTONE         |                                                     | GRANITE COBBLE PAVER - TYPE 1                                          | MEUSE ON SITE                   | Varies           |
|                  |                     | GB-103.FI                                           | GRANITE COBBLE PAVER - TYPE 2                                          | REUSE ON SITE                   | Varies           |
|                  | BLUESTONE           | BL-101.R                                            | CASTLE CLINTON BLUESTONE COPING                                        | REUSE ON SITE                   | 91.92° x 30° x   |
| BRONZE           | BRONZE              | MTL-103.R                                           | HANDRAL BRONZE SCROLL/VOLUTE                                           | REUSE ON SITE                   |                  |
|                  |                     | MTL-104.R                                           | CASTLE CUNTON BOLLARD CHAIN                                            | REUSE ON SITE                   | 961              |
| PANTED ME        |                     | MTL-301.R<br>MTL-311.R                              | SEARAL BOLLARD  BENCH SEAT SUPPORT BRACKETS                            | REUSE ON SITE                   |                  |
|                  |                     | MTL-312 R                                           | WORLD'S FAIR BENCH LEGS - BACKLESS (COMPLETE SET OF                    | REUSE ON SITE                   |                  |
|                  | PAINTED METAL       |                                                     | 3)<br>WORLD'S FAIR BENCH LEGS - WITH SEATBACK (COMPLETE                |                                 |                  |
|                  |                     | MTL-313.R                                           | SET OF 3)                                                              | REUSE ON SITE                   |                  |
|                  |                     | MTL-401.R                                           | RAME BENCH                                                             | MELICAL CALCUTE                 |                  |
|                  | ALUMINUM            | MTL-501.R                                           | B POLE (STANDARD PARK SECURITY LIGHTING) WATERFRONT PUBLIC ACCESS SIGN | PROVIDE TO DOT<br>REUSE ON SITE |                  |
|                  | ALUMINUM            | WD-101.R                                            | BENCH SEAT - SLAT                                                      | REUSE ON SITE                   | 96" long         |
| 0                |                     | WD-101.R                                            | SEATWALL - BULLNOSE FASCIA PECE                                        | AEUSE ON SITE                   | 96" long         |
| WOOD             | W000                | WD-301 R                                            | WORLD'S FAIR BENCH SLAT (FOR BOTH BACKLESS AND WITH                    | REUSE ON SITE                   | 96" long         |
| >                |                     | WD-301.R                                            | SEARAL TOP RAIL                                                        | REUSE ON SITE                   | Varies           |