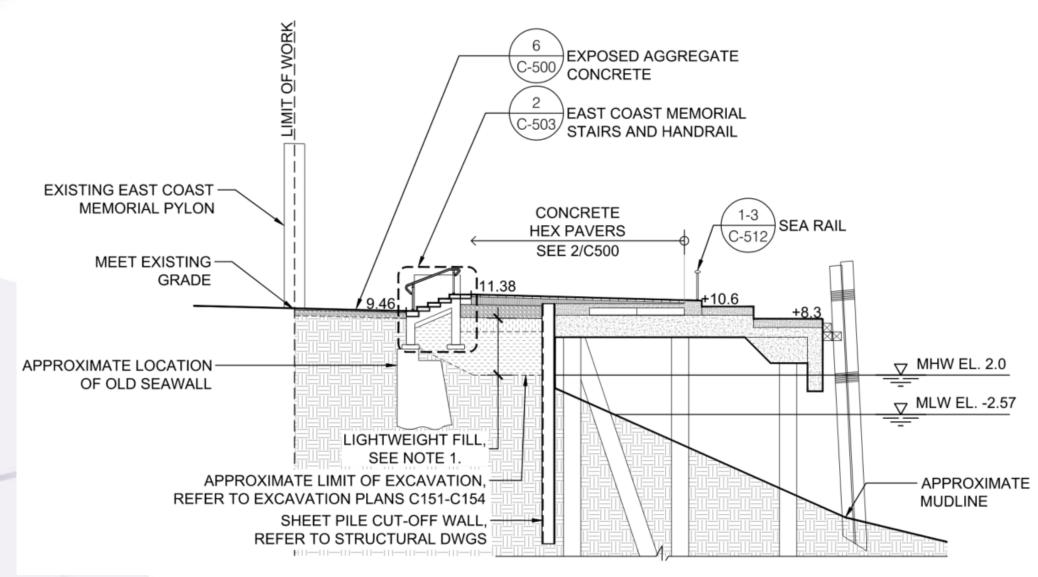

#### Promenade Section at East Coast Memorial

HUNTER ROBERTS

Pier A Tie-In

Pier A Tie-In