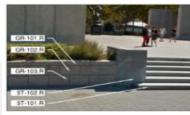

### Site Salvage Materials SITE MATERIAL INVENTORY PHOTOS

| MATERIAL<br>TYPE | MATERIAL<br>SUBTYPE | MATERIAL<br>CODE                                    | ELEMENT TYPES                                                          | MANAGEMENT<br>STRATEGY          | TYPICAL          |
|------------------|---------------------|-----------------------------------------------------|------------------------------------------------------------------------|---------------------------------|------------------|
|                  |                     | GR-100.R                                            | GRANITE CURB                                                           | REUSE ON SITE                   | 47.5" x 12" x 12 |
|                  |                     | GR-101.FI                                           | GRANITE WALL - CAPSTONE                                                | REUSE ON SITE                   | 47.5" x 12" x 6" |
|                  |                     | GR-102.R                                            | GRANITE WALL - VENEER UPPER COURSE                                     | REUSE ON SITE                   | 23.5" × 12.5" ×  |
|                  |                     | GR-103.R                                            | GRANITE WALL - VENEER LOWER COURSE                                     | REUSE ON SITE                   | 23.5° x 19.5° x  |
|                  |                     | GR-104-R                                            | GRANITE WALL - SOLID UPPER COURSE                                      | REUSE ON SITE                   | 23.5" x 12.5" x  |
|                  |                     | GR-105.R                                            | GRANITE WALL - SOLIO LOWER COURSE                                      | REUSE ON SITE                   | 23.5" x 19.5" x  |
|                  |                     | GR-201 R                                            | GRANTE BACKED BENCH WALL - CAPSTONE                                    | REUSE ON SITE                   | 47.5° x 8° x 15  |
|                  |                     | GR-201 R                                            | GRANTE BACKED BENCH WALL - VENEER UPPER COURSE                         |                                 | -                |
|                  |                     |                                                     |                                                                        | REUSE ON SITE                   | 23.5" x 12.5" x  |
|                  |                     | GR-203.R                                            | GRANITE BACKED BENCH WALL - VENEER LOWER COURSE                        | REUSE ON SITE                   | 23.5" x 19.5" x  |
| PINK GRANITE     |                     | GR-301.R                                            | GRANITE LOW WALL - CAPSTONE                                            | REUSE ON SITE                   | 22" x 6" x 60"   |
|                  |                     | GR-302.R                                            | GRANITE LOW WALL - VENEER                                              | REUSE ON SITE                   | 15" x 3" x 50"   |
|                  | GR-501.R            | GRANITE PIER TYPEA                                  | REUSE ON SITE                                                          | 29° × 39° × 38°                 |                  |
|                  | GR-511.R            | GRANITE PIER TYPE B - LEFT HAND SCROLL FACING LAND  | REUSE ON SITE                                                          |                                 |                  |
|                  | GR-512.R            | GRANITE PIER TYPE B - RIGHT HAND SCROLL FACING LAND | REUSE ON SITE                                                          |                                 |                  |
|                  | GR-513.R            | GRANITE PIER TYPE B - NO SCROLL                     | REUSE ON SITE                                                          |                                 |                  |
|                  | GR-521.R            | GRANITE PIER TYPE C - LEFT HAND SCROLL FACING LAND  | REUSE ON SITE                                                          | 56" x 39" x 12                  |                  |
|                  |                     | GR-522.R                                            | GRANITE PIER TYPE C - RIGHT HAND SCROLL FACING LAND                    | REUSE ON SITE                   | 30.5" x 31" x 3  |
|                  |                     | GR-523.R                                            | GRANITE PIER TYPE C - NO SCROLL                                        | REUSE ON SITE                   | 30.5" x 31" x 3  |
|                  |                     | GR-531.R                                            | GRANITE PIER TYPE II                                                   | REUSE ON SITE                   |                  |
|                  |                     | GR-601.R                                            | STEP TREAD - GRANTE                                                    | REUSE ON SITE                   | 18" x 84" x 4"   |
|                  |                     | GR-602 R                                            | STEP TREAD - GRANTE WITH TEXT                                          | REUSE ON SITE                   | 10" x 84" x 4"   |
|                  |                     | GR-001.R                                            | WHARF GRANITE FASCIA                                                   | REUSE ON SITE                   | 72" x 24" x 12"  |
|                  | LIMESTONE           | ST-101 R                                            | STEP TREAD (AT EAST COAST MEMORIAL)                                    | REUSE ON SITE                   | 96" x 17" x 5"   |
|                  |                     | ST-102 R                                            | PIER TYPE D (AT EAST COAST MEMORIAL)                                   | REUSE ON SITE                   | 36" x 62" x 76"  |
|                  |                     | ST-103.R                                            | CASTLE CLINTON BOLLARD                                                 | REUSE ON SITE                   | 36" x 10"        |
|                  |                     | GB-101.R                                            | GRANTE COBBLE CURB                                                     | REUSE ON SITE                   | 12" + 4" + 12"   |
|                  | COBBLESTONE         | GB-102 R                                            |                                                                        |                                 | 14.55            |
|                  | COBBLESTONE         |                                                     | GRANITE COBBLE PAVER - TYPE 1                                          | MEUSE ON SITE                   | Varies           |
|                  |                     | GB-103.FI                                           | GRANITE COBBLE PAVER - TYPE 2                                          | REUSE ON SITE                   | Varies           |
|                  | BLUESTONE           | BL-101.R                                            | CASTLE CLINTON BLUESTONE COPING                                        | REUSE ON SITE                   | 91.92° x 30° x   |
| BRONZE           | BRONZE              | MTL-103.R                                           | HANDRAL BRONZE SCROLL/VOLUTE                                           | REUSE ON SITE                   |                  |
|                  |                     | MTL-104.R                                           | CASTLE CUNTON BOLLARD CHAIN                                            | REUSE ON SITE                   | 961              |
| PANTED ME        |                     | MTL-301.R<br>MTL-311.R                              | SEARAL BOLLARD  BENCH SEAT SUPPORT BRACKETS                            | REUSE ON SITE                   |                  |
|                  |                     | MTL-312 R                                           | WORLD'S FAIR BENCH LEGS - BACKLESS (COMPLETE SET OF                    | REUSE ON SITE                   |                  |
|                  | PAINTED METAL       |                                                     | 3)<br>WORLD'S FAIR BENCH LEGS - WITH SEATBACK (COMPLETE                |                                 |                  |
|                  |                     | MTL-313.R                                           | SET OF 3)                                                              | REUSE ON SITE                   |                  |
|                  |                     | MTL-401.R                                           | RAME BENCH                                                             | MELICAL CALCUTE                 |                  |
|                  | ALUMINUM            | MTL-501.R                                           | B POLE (STANDARD PARK SECURITY LIGHTING) WATERFRONT PUBLIC ACCESS SIGN | PROVIDE TO DOT<br>REUSE ON SITE |                  |
|                  | ALUMINUM            | WD-101.R                                            | BENCH SEAT - SLAT                                                      | REUSE ON SITE                   | 96" long         |
| 0                |                     | WD-101.R                                            | SEATWALL - BULLNOSE FASCIA PECE                                        | AEUSE ON SITE                   | 96" long         |
| WOOD             | W000                | WD-301 R                                            | WORLD'S FAIR BENCH SLAT (FOR BOTH BACKLESS AND WITH                    | REUSE ON SITE                   | 96" long         |
| >                |                     | WD-301.R                                            | SEARAL TOP RAIL                                                        | REUSE ON SITE                   | Varies           |