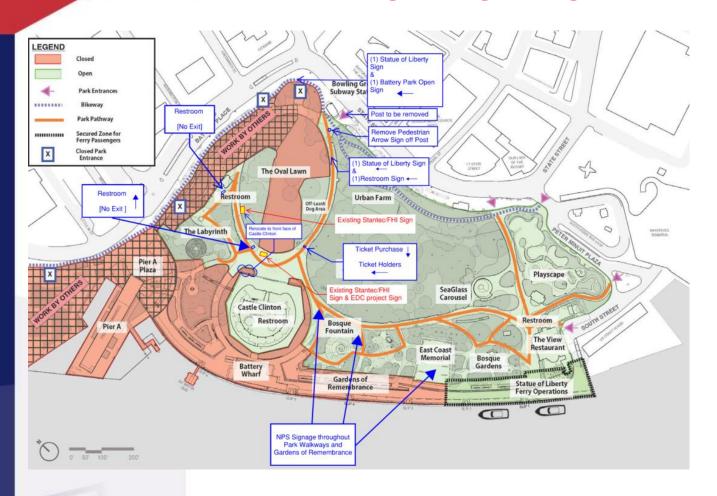

#### Map of Open and Closed Park Areas and Access Points

#### Public Access to Park

#### Features that remain

- Playscape SeaGlass Carouse
- Battery Woodland
- Urban Farm
- Bosque Foundatai
- Statue of Liberty Fern
- Portions of the Oval Law

#### Battery Wharf

- Gardens of Rememberance
- Portions of the Oval Lawr Emma Lazarus Memorial Plag
- Admiral George Dewey Memoria American Merchant Mariners
  - Netherlands Memorial Flagnole

  - Peter Caesar Alberti Marke
  - River That Flows Two Ways