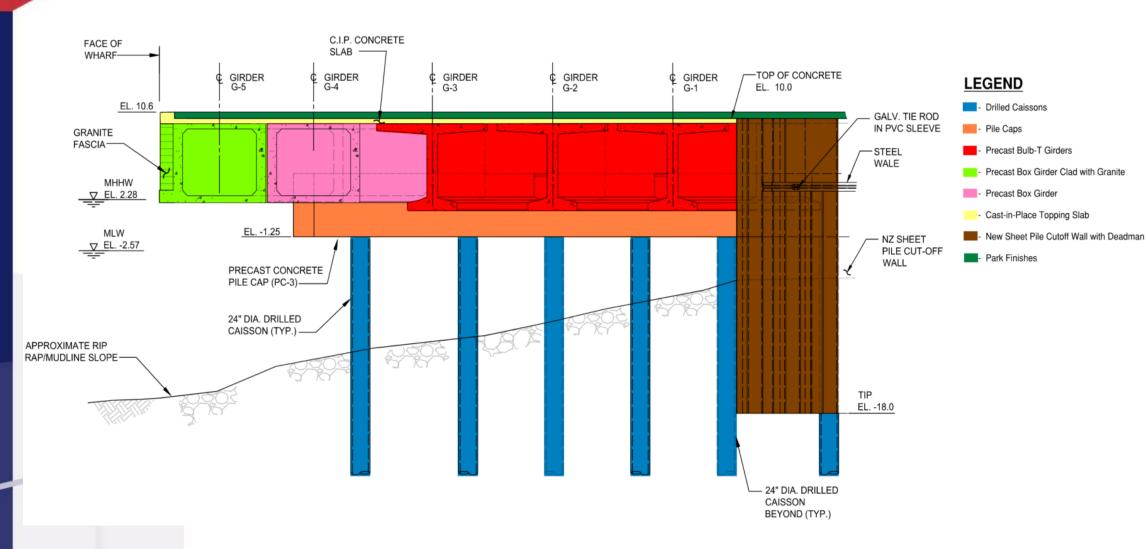

# Demolition & Salvage

Wharf Demolition

**Typical Wharf Section** 

**LEGEND** 

RipRap Berm

Precast Planks

- Park Finishes

Precast Concrete Piles

Pile Caps & Longitudinal Beams

- Cast-in-Place Topping Slab

New Sheet Pile Cutoff Wall

Precast Fascia Panels Clad with Granite

#### Wharf Section Over Tunnel

Typical Vessel Slip

Typical Vessel Slip (continued)

HUNTER ROBERTS

**Typical Promenade Section** 