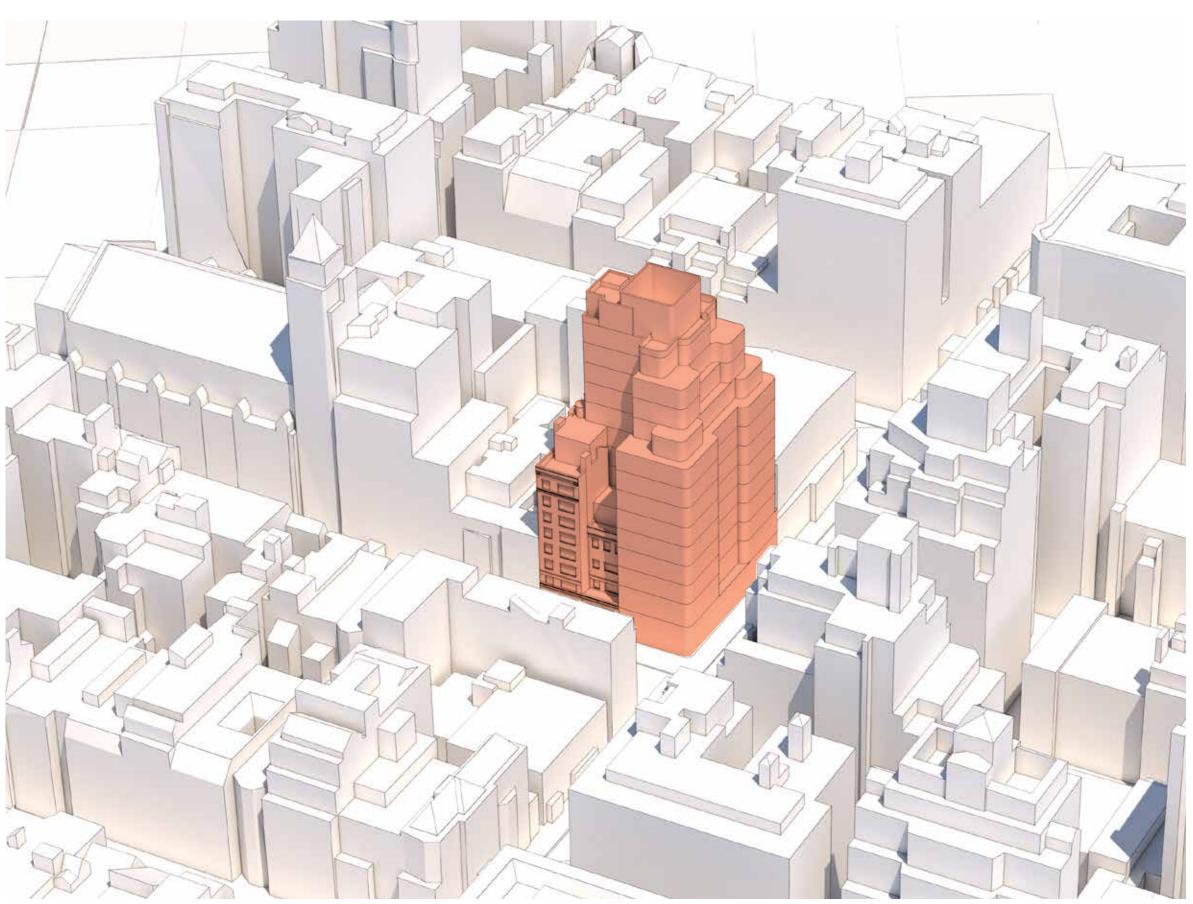

## UPPER EAST SIDE HISTORIC DISTRICT

LANDMARK DISTRICT DESIGNATED MAY 19,1981

## UPPER EAST SIDE HISTORIC DISTRICT DESIGNATED MAY 19,1981