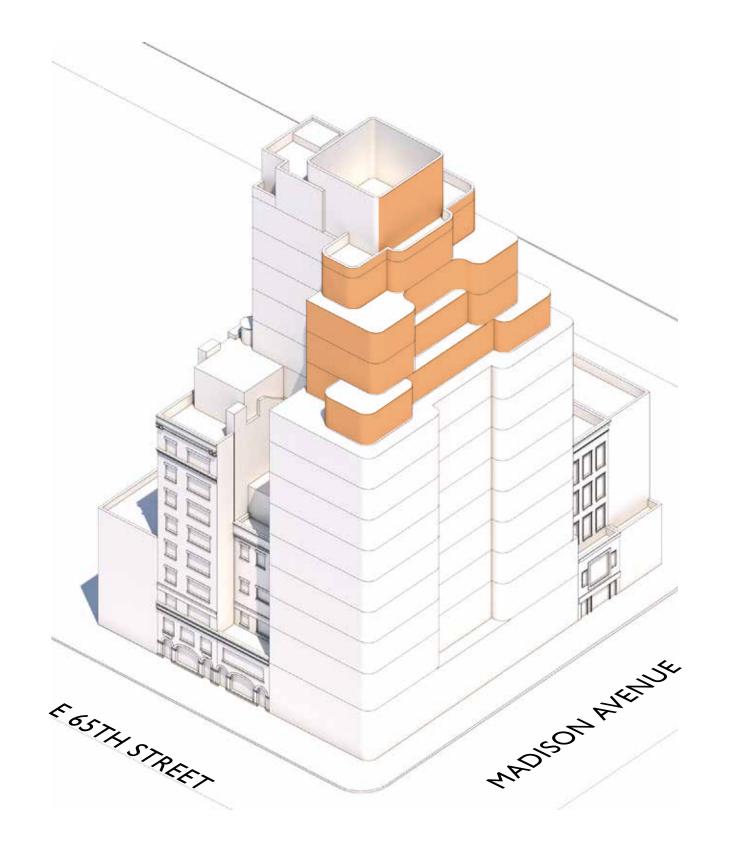

#### MADISON HOUSE

PROPOSED AT 25 EAST 65TH STREET APPROVED AT LPC: JANUARY 24, 1989

FLOORS: 15

#### MADISON HOUSE II

PROPOSED AT 25 EAST 65TH STREET

APPROVED AT LPC: SEPTEMBER 25, 1990 (FINAL)

FLOORS: 16