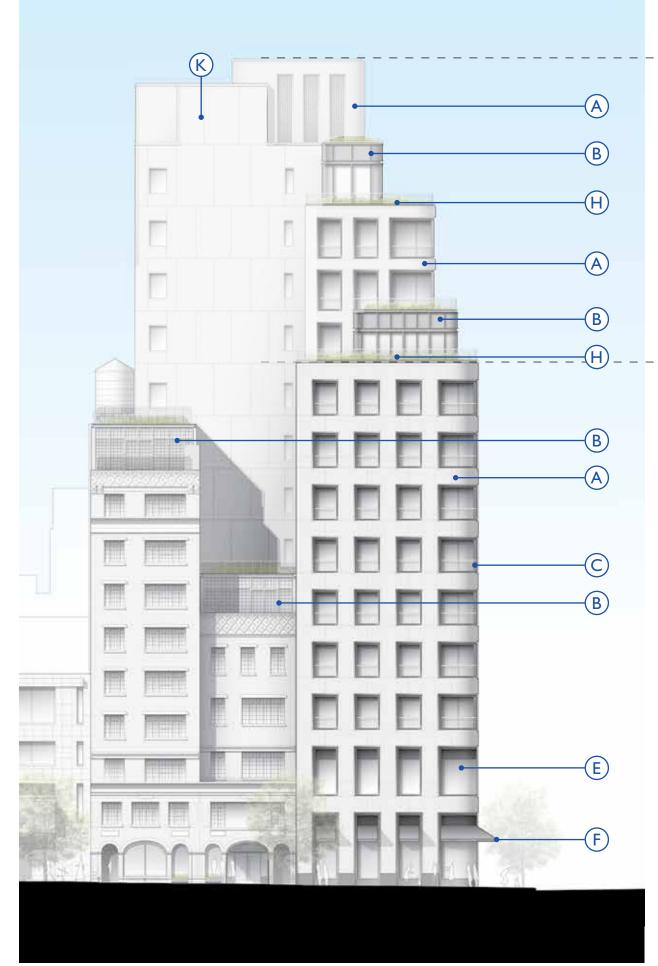

PANELS.
  BUSH HAMMERED FINISH AT LOT LINE AND REAR FACADE
- CUSTOM PAINTED BRONZE
  FINISH (COLOR TYPE III) ON
  SETBACK ALUMINUM AND GLASS
  WINDOW WALL AND MECHANICAL
  BULKHEAD ELEMENTS





# APPENDIX Elevations, Sections, Plans

#### SOUTH ELEVATION

65TH STREET - PROPOSED DESIGN



#### EAST ELEVATION

MADISON AVENUE - PROPOSED DESIGN



### ELEVATION EAST 65TH STREET

MECH SCREEN 189'-0"

> BH ROOF 178'-0"

MAIN ROOF 166'-0"

MECHANICAL 154'-0"

12<sup>TH</sup> FLOOR 142'-0"

11™ FLOOR 130'-0"

10<sup>™</sup> FLOOR 118'-0"

9<sup>TH</sup> FLOOR 106'-0"

8<sup>TH</sup> FLOOR 94'-0"

7<sup>TH</sup> FLOOR 82'-0"

6<sup>тн</sup> FLOOR 70'-0"

5<sup>TH</sup> FLOOR 58'-0"

4<sup>TH</sup> FLOOR 46'-0"

3<sup>TH</sup> FLOOR 34'-0"

2<sup>TH</sup> FLOOR 19'-6"

1<sup>ST</sup> FLOOR 0'-0"



T.O. MECH SCREEN ±189'-0"

T.O. STREET WALL ±118'-0"

#### **EXTERIOR MATERIALS**

- A SAINTENOY LIMESTONE ON PRECAST CONCRETE PANELS HONED AND SCALLOPED FINISH
- B CUSTOM PAINTED BRONZE FINISH
  (COLOR TYPE I) ON EXTRUDED ALUMINUM WINDOWS
  AND STOREFRONT
- C CUSTOM PAINTED BRONZE FINISH (COLOR TYPE II) ON RAILING
- D CUSTOM PAINTED BRONZE FINISH (COLOR TYPE II) ON PERFORATED VENTILATION GRILLE
- E CURVED LOW-IRON/LOW-E IGU
- F BLACK FABRIC ON RETRACTABLE AWNING
- G PIETRA LUNA GRANITE AT COLUMN AND BUILDING BASE
- H PLANTED TERRACE
- I TEAK DOOR HANDLE ON BRONZE STOREFRONT ENTRY
- | BRONZE ENTRY DOOR AND STOREFRONT DETAILING
- K SAINTENOY LIMESTONE ON PRECAST CONCRETE PANELS. BUSH HAMMERED FINISH AT LOT LINE AND REAR FACADE
- L CUSTOM PAINTED BRONZE FINISH (COLOR TYPE III) ON SETBACK A