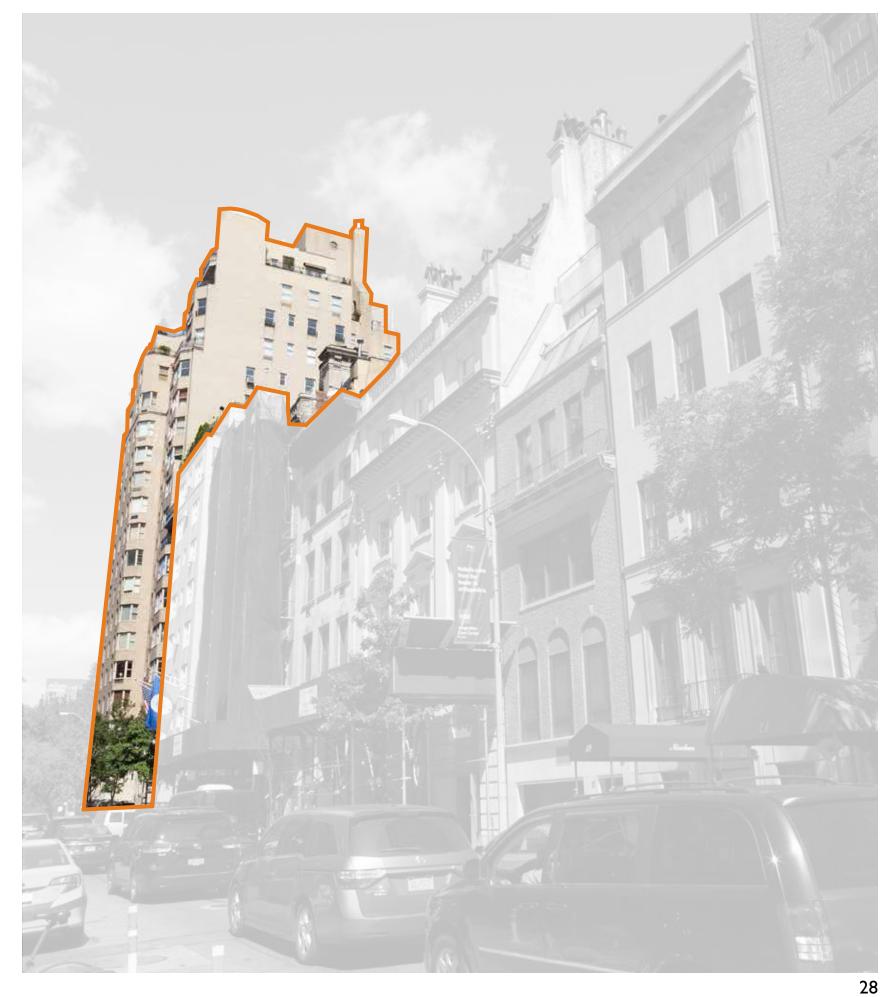

### TAX PHOTOS 1940'S

19 EAST 65TH

1928-29 BY SCOTT & PRESCOTT

2I EAST 65TH

1881 BY UNKNOWN
PRESENT FACADE 1929 BY SCOTT & PRESCOTT

25 EAST 65TH / 760 MADISON

1929 BY WILLIAM L. ROUSE

**762 MADISON** 

### TAX PHOTOS 1940'S

19 EAST 65TH

1928-29 BY SCOTT & PRESCOTT

2I EAST 65TH

1881 BY UNKNOWN PRESENT FACADE 1929 BY SCOTT & PRESCOTT

25 EAST 65TH / 760 MADISON

1929 BY WILLIAM L. ROUSE

762 MADISON

#### MADISON HOUSE

PROPOSED AT 25 EAST 65TH STREET APPROVED AT LPC: JANUARY 24, 1989

FLOORS: 15

#### MADISON HOUSE II

PROPOSED AT 25 EAST 65TH STREET

APPROVED AT LPC: SEPTEMBER 25, 1990 (FINAL)

FLOORS: 16