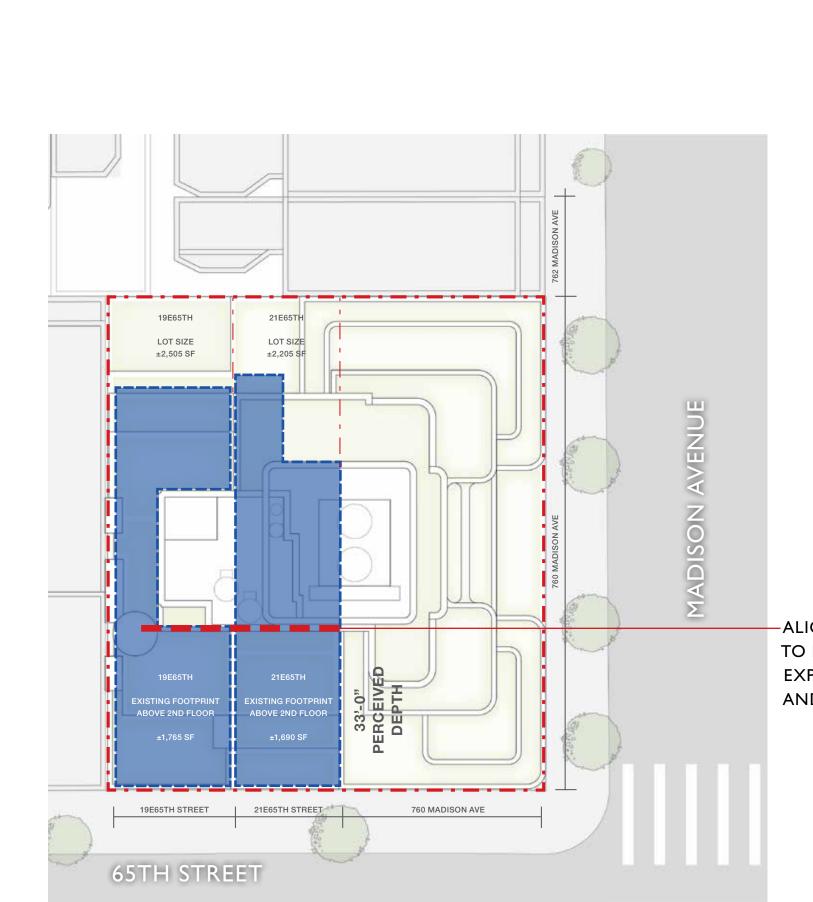

ers shall not exceed 60% of the street wall width.
  - For each foot of height, the width shall be decreased by one percent of the street wall width.





27 EAST 65TH STREET Antony M. Pavia, 1959

OVERALL HEIGHT (OH)
STREET WALL HEIGHT (SW)
SW/OH RATIO
STREET WALL FRONTAGE

160 FT 118 FT 74% 100 FT



30 EAST 65TH STREET Kokkins & Lyras, 1959

OVERALL HEIGHT (OH)
STREET WALL HEIGHT (SW)
SW/OH RATIO
STREET WALL FRONTAGE

160 FT 110 FT 69% 65 FT





















39 EAST 67TH STREET 1876-77 BY D. &. J. JARDINE



22 EAST 64TH STREET 1880-81 BY JAMES E. WARE



740 PARK AVENUE
1929-1930 BY ROSARIO CANDELA & ARTHUR LOOMIS HARMON



740 PARK AVENUE
1929-1930 BY ROSARIO CANDELA & ARTHUR LOOMIS HARMON























PRESERVE PERCEIVED DEPTH AND LOT LINE EXPRESSION OF 19E 65TH STREET





## PRESERVE/RESTORE FACADES AND MASSING OF 19 & 21 E 65TH STREET - SOUTHWEST VIEW

21 E 65TH STREET 1881 BY UNKNOWN PRESENT FACADE 1929 BY SCOTT & PRESCOTT







19 E 65TH STREET
1928-29 BY SCOTT & PRESCOTT

#### **FACADE RESTORATION**

- A FACADE RESTORATION: CLEAN AND RE-POINT BRICK, PATCH DAMAGED STONE, CLEAN AND REPAIR STONE DETAILING
- B REMOVAL OF WINDOW AC UNITS & GLAZING REPLACEMENT/
  REPAIR AS REQUIRED
- © REPAIR DAMAGED PARAPET SECTIONS
- RESTORATION OF EXISTING STOREFRONT, NEW RESIDENTIAL, AND SERVICE ENTRY FENESTRATION
- **(E)** CORNICE AND PARAPET RESTORATION





19 EAST 65TH 21 EAST 65TH

19 E 65TH STREET 1928-29 BY SCOTT & PRESCOTT

21 E 65TH STREET 1881 BY UNKNOWN PRESENT FACADE 1929 BY SCOTT & PRESCOTT

762 MADISON AVENUE 1876 BY UNKNOWN



762 MADISON AVENUE

## EX