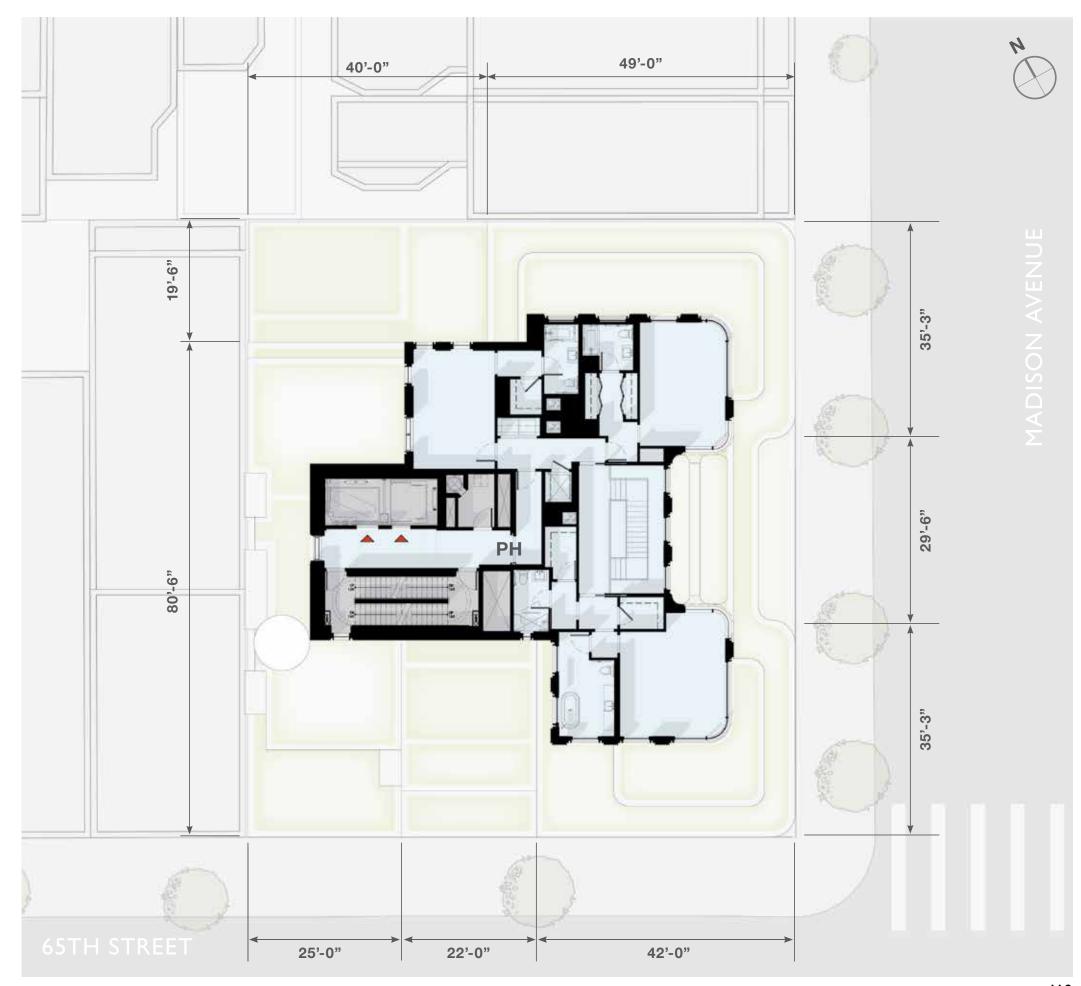

EA: 7,610 GSF ELEVATION: +58'-0"

FLOOR TO FLOOR HEIGHT: 12'-0"





TOTAL AREA: 7,245 GSF ELEVATION: +70'-0"

FLOOR TO FLOOR HEIGHT: 12'-0"





TOTAL AREA: 7,245 GSF ELEVATION: +82'-0"

FLOOR TO FLOOR HEIGHT: 12'-0"





TOTAL AREA: 6,755 GSF ELEVATION: +94'-0"

FLOOR TO FLOOR HEIGHT: 12'-0"





TOTAL AREA: 5,655 GSF ELEVATION: +106'-0"

FLOOR TO FLOOR HEIGHT: 12'-0"





TOTAL AREA: 4,390 GSF ELEVATION: +118'-0"

FLOOR TO FLOOR HEIGHT: 12'-0"





# IITH FLOOR RESIDENTIAL FLOOR

TOTAL AREA: 3,385 GSF ELEVATION: +130'-0"

FLOOR TO FLOOR HEIGHT: 12'-0"

NOTE
INTERIOR PARTITION SHOWN FOR
ILLUSTRATIVE PURPOSES ONLY





# I2TH FLOOR RESIDENTIAL FLOOR

TOTAL AREA: 3,385 GSF ELEVATION: +142'-0"

FLOOR TO FLOOR HEIGHT: 12'-0"

# NOTE INTERIOR PARTITION SHOWN FOR ILLUSTRATIVE PURPOSES ONLY





# I3TH FLOOR MECH FLOOR

TOTAL AREA: 2,600 GSF ELEVATION: +154'-0"

FLOOR TO FLOOR HEIGHT: 12'-0"

NOTE
INTERIOR PARTITION SHOWN FOR
ILLUSTRATIVE PURPOSES ONLY





# MAIN ROOF MECH FLOOR

TOTAL AREA: 760 GSF ELEVATION: +166'-0"

SCREEN WALL HEIGHT: 23'-0"





# BULKHEAD ROOF MECH FLOOR

TOP OF SCREEN WALL ELEVATION: +189'-0"





# APPENDIX Zoning & Massing

## **ZONING DISTRICT**

- C5-I DISTRICT (R-I0 EQUIVALENT)
- SPECIAL MADISON AVENUE PRESERVATION DISTRICT DECEMBER 20, 1973



## MAXIMUM ZONING ENVELOPE AS OF RIGHT

- C5-I
- R-10 Equivalent
- MAX FAR: 10.0
- MIN 110' MAX 120' street wall along Madison
- 60' Maximum street wall on side street
- 210' Maximum building height
- If located in a historic district, the minimum street wall height may vary between the street wall height of