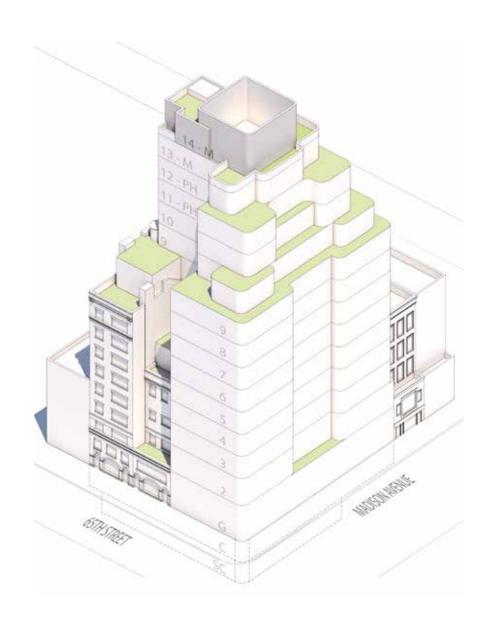

-0"

FLOOR TO FLOOR HEIGHT: 12'-0"





TOTAL AREA: 5,655 GSF ELEVATION: +106'-0"

FLOOR TO FLOOR HEIGHT: 12'-0"





TOTAL AREA: 4,390 GSF ELEVATION: +118'-0"

FLOOR TO FLOOR HEIGHT: 12'-0"





# IITH FLOOR RESIDENTIAL FLOOR

TOTAL AREA: 3,385 GSF ELEVATION: +130'-0"

FLOOR TO FLOOR HEIGHT: 12'-0"

NOTE
INTERIOR PARTITION SHOWN FOR
ILLUSTRATIVE PURPOSES ONLY





# I2TH FLOOR RESIDENTIAL FLOOR

TOTAL AREA: 3,385 GSF ELEVATION: +142'-0"

FLOOR TO FLOOR HEIGHT: 12'-0"

# NOTE INTERIOR PARTITION SHOWN FOR ILLUSTRATIVE PURPOSES ONLY





# I3TH FLOOR MECH FLOOR

TOTAL AREA: 2,600 GSF ELEVATION: +154'-0"

FLOOR TO FLOOR HEIGHT: 12'-0"

NOTE
INTERIOR PARTITION SHOWN FOR
ILLUSTRATIVE PURPOSES ONLY





# MAIN ROOF MECH FLOOR

TOTAL AREA: 760 GSF ELEVATION: +166'-0"

SCREEN WALL HEIGHT: 23'-0"





# BULKHEAD ROOF MECH FLOOR

TOP OF SCREEN WALL ELEVATION: +189'-0"





# APPENDIX Zoning & Massing

## **ZONING DISTRICT**

- C5-I DISTRICT (R-I0 EQUIVALENT)
- SPECIAL MADISON AVENUE PRESERVATION DISTRICT DECEMBER 20, 1973



## MAXIMUM ZONING ENVELOPE AS OF RIGHT

- C5-I
- R-10 Equivalent
- MAX FAR: 10.0
- MIN 110' MAX 120' street wall along Madison
- 60' Maximum street wall on side street
- 210' Maximum building height
- If located in a historic district, the minimum street wall height may vary between the street wall height of an adjacent building before setback up to the minimum street wall height
- Recessed required above 20' and at least 25% of the street wall length
- Dormers shall be a vertical extension of the street wall and within required setbacks.
  - Dormers shall not ex