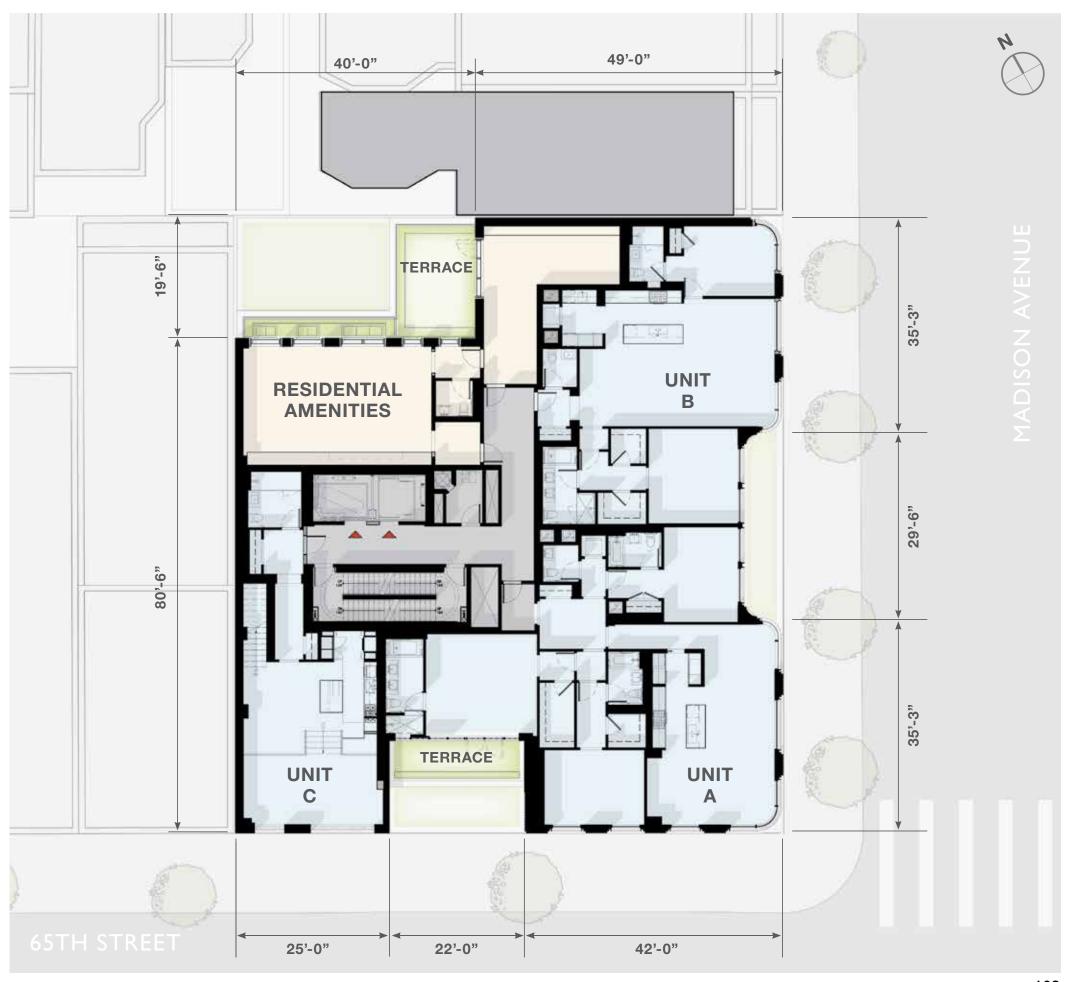

N EAST - WEST







**KEYPLAN** 

#### SECTION NORTH - SOUTH







**KEYPLAN** 

### SUB-CELLAR LEVEL BOH & MECHANICAL

TOTAL AREA: 5,685 GSF ELEVATION: -24'-0"

FLOOR TO FLOOR HEIGHT: 12'-0"





# CELLAR LEVEL ARMANI BOUTIQUE RESIDENCE BOH & MECHANICAL

TOTAL AREA: 8,895 GSF ELEVATION: -12'-0"

FLOOR TO FLOOR HEIGHT: 12'-0"





# GROUND FLOOR ARMANI BOUTIQUE & RESIDENCE LOBBY

TOTAL AREA: 8,895 GSF ELEVATION: +0'-0"

FLOOR TO FLOOR HEIGHT: 19'-6"





### 2ND FLOOR ARMANI BOUTIQUE

TOTAL AREA: 8,170 GSF ELEVATION: +19'-6"

FLOOR TO FLOOR HEIGHT: 14'-6"





TOTAL AREA: 8,170 GSF ELEVATION: + 34'-0"

FLOOR TO FLOOR HEIGHT: 12'-0"





TOTAL AREA: 8,170 GSF ELEVATION: + 46'-0"

FLOOR TO FLOOR HEIGHT: 12'-0"





TOTAL AREA: 7,610 GSF ELEVATION: +58'-0"

FLOOR TO FLOOR HEIGHT: 12'-0"





TOTAL AREA: 7,245 GSF ELEVATION: +70'-0"

FLOOR TO FLOOR HEIGHT: 12'-0"





TOTAL AREA: 7,245 GSF ELEVATION: +82'-0"

FLOOR TO FLOOR HEIGHT: 12'-0"





TOTAL AREA: 6,755 GSF ELEVATION: +94'-0"

FLOOR TO FLOOR HEIGHT: 12'-0"





TOTAL AREA: 5,655 GSF ELEVATION: +106'-0"

FLOOR TO FLOOR HEIGHT: 12'-0"





TOTAL AREA: 4,390 GSF ELEVATION: +118'-0"

FLOOR TO FLOOR HEIGHT: 12'-0"





# IITH FLOOR RESIDENTIAL FLOOR

TOTAL AREA: 3,385 GSF ELEVATION: +130'-0"

FLOOR TO FLOOR HEIGHT: 12'-0"

NOTE
INTERIOR PARTITION SHOWN FOR
ILLUSTRATIVE PURPOSES ONLY





# I2TH FLOOR RESIDENTIAL FLOOR

TOTAL AREA: 3,385 GSF ELEVATION: +142'-0"

FLOOR TO FLOOR HEIGHT: 12'-0"

# NOTE INTERIOR PARTITION SHOWN FOR ILLUSTRATIVE PURPOSES ONLY





# I3TH FLOOR MECH FLOOR

TOTAL AREA: 2,600 GSF ELEVATION: +154'-0