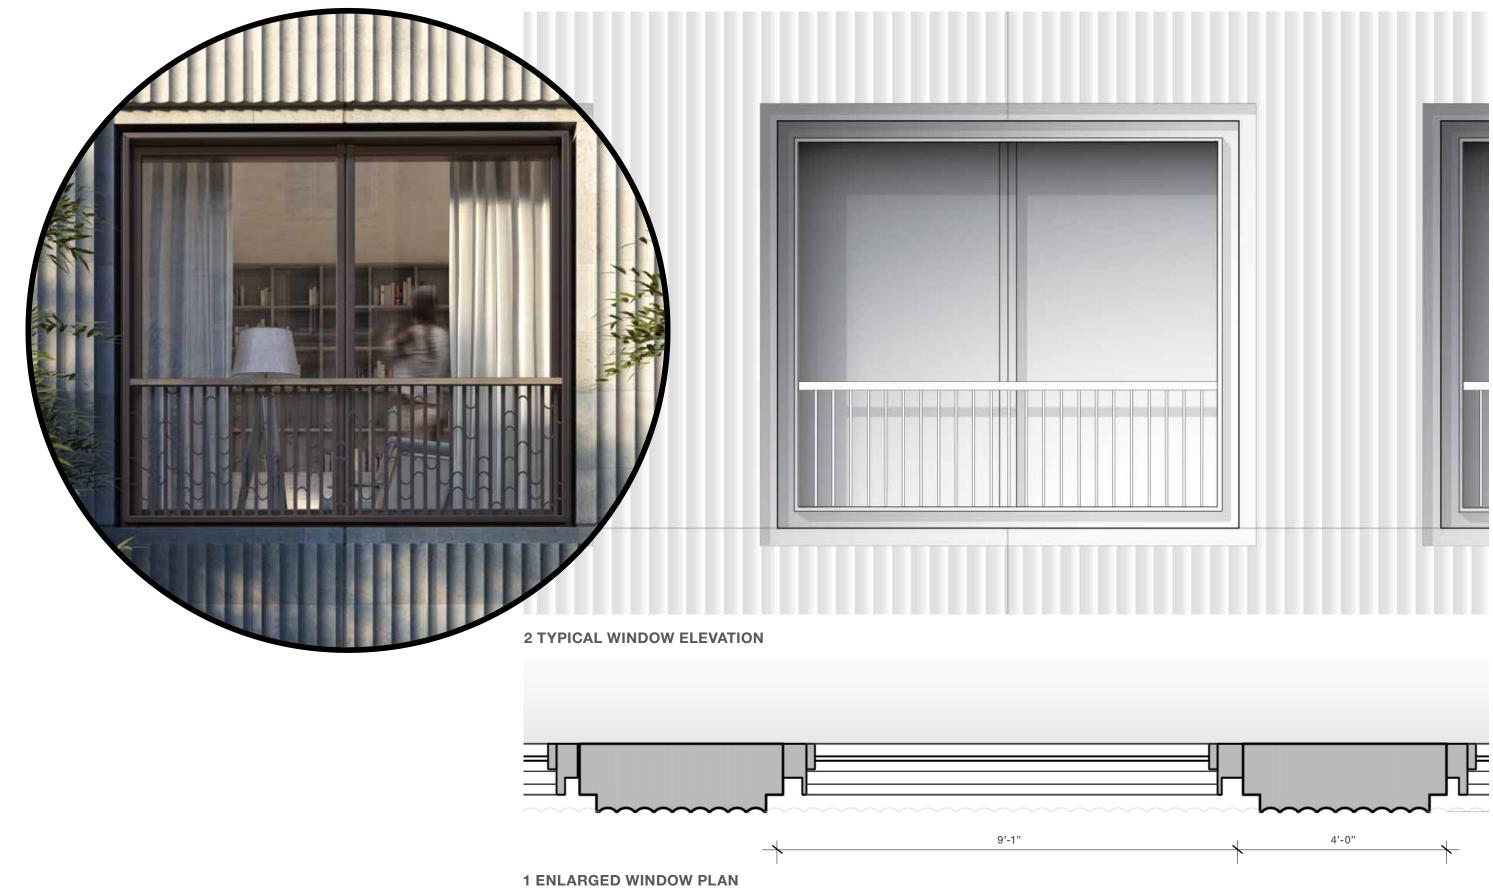

B CUSTOM PAINTED BRONZE FINISH (COLOR TYPE I) ON EXTRUDED ALUMINUM WINDOWS AND STOREFRONT
- C CUSTOM PAINTED BRONZE FINISH (COLOR TYPE II) ON RAILING
- D CUSTOM PAINTED BRONZE FINISH (COLOR TYPE II) ON PERFORATED VENTILATION GRILLE
- E CURVED LOW-IRON/LOW-E IGU
- F BLACK FABRIC ON RETRACTABLE AWNING

- G PIETRA LUNA GRANITE AT COLUMN AND BUILDING BASE
- H PLANTED TERRACE
- I TEAK DOOR HANDLE ON BRONZE STOREFRONT ENTRY
- I BRONZE ENTRY DOOR AND STOREFRONT DETAILING
- K SAINTENOY LIMESTONE ON PRECAST CONCRETE PANELS. BUSH HAMMERED FINISH AT LOT LINE AND REAR FACADE
- L CUSTOM PAINTED BRONZE FINISH (COLOR TYPE III) ON SETBACK ALUMINUM AND GLASS WINDOW WALL AND MECHANICAL BULKHEAD ELEMENTS



MADISON AVENUE ELEVATION

**65TH STREET ELEVATION** 

#### TYPICAL WINDOW DETAILS- DETAIL RENDERING



#### TYPICAL STONE AND WINDOW DETAILS- DETAIL RENDERING



#### **EXTERIOR MATERIALS**

- A SAINTENOY LIMESTONE ON PRECAST CONCRETE PANELS HONED AND SCALLOPED FINISH
- B CUSTOM PAINTED BRONZE FINISH (COLOR TYPE I) ON EXTRUDED ALUMINUM WINDOWS AND STOREFRONT
- C CUSTOM PAINTED BRONZE FINISH (COLOR TYPE II) ON RAILING
- D CUSTOM PAINTED BRONZE FINISH (COLOR TYPE II) ON PERFORATED VENTILATION GRILLE
- E LOW-IRON/LOW-E IGU
- F BLACK FABRIC ON RETRACTABLE AWNING
- G PIETRA LUNA GRANITE AT COLUMN AND BUILDING BASE
- H PLANTED TERRACE
- I TEAK DOOR HANDLE ON BRONZE STOREFRONT ENTRY
- J BRONZE ENTRY DOOR AND STOREFRONT DETAILING
- K SAINTENOY LIMESTONE ON PRECAST CONCRETE PANELS. BUSH HAMMERED FINISH AT LOT LINE AND REAR FACADE
- L CUSTOM PAINTED BRONZE FINISH (COLOR TYPE III) ON SETBACK ALUMINU