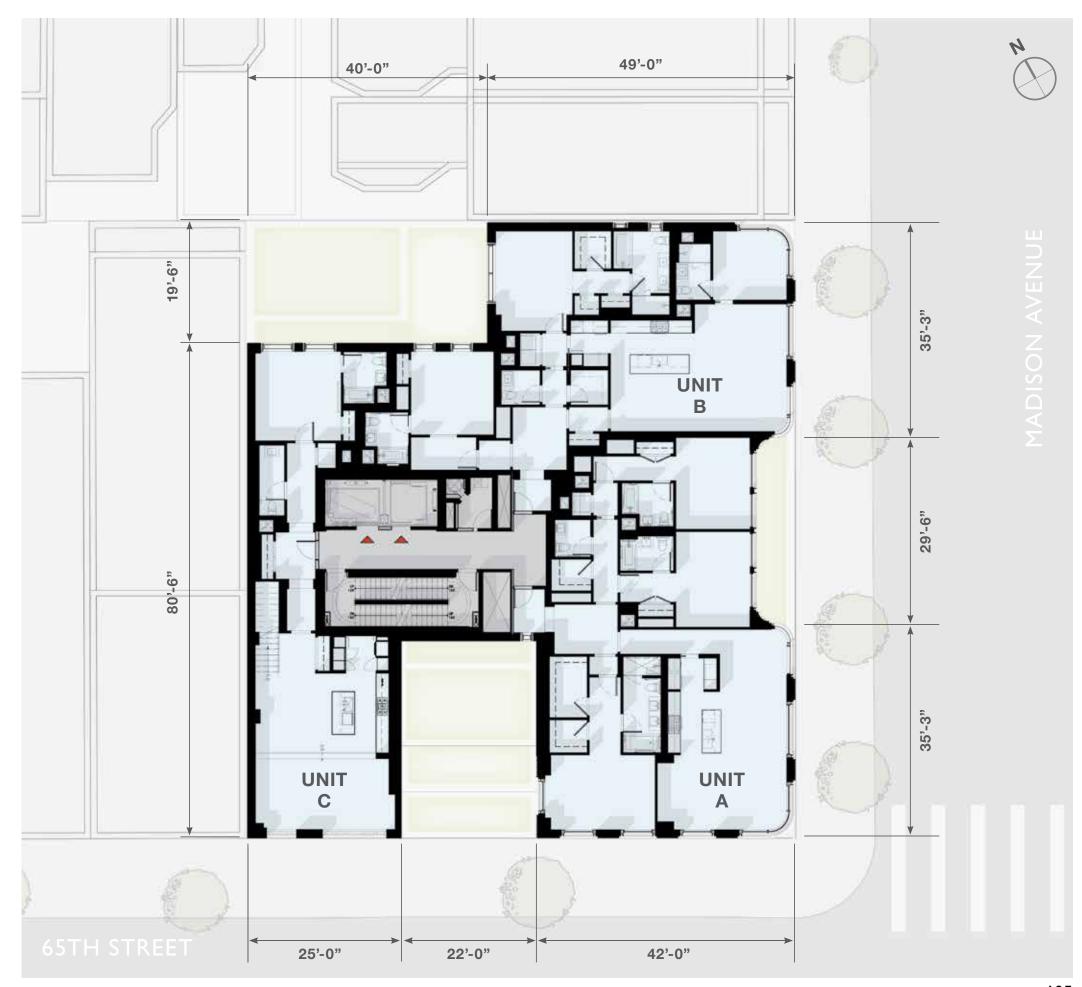

-24'-0"

FLOOR TO FLOOR HEIGHT: 12'-0"





# CELLAR LEVEL ARMANI BOUTIQUE RESIDENCE BOH & MECHANICAL

TOTAL AREA: 8,895 GSF ELEVATION: -12'-0"

FLOOR TO FLOOR HEIGHT: 12'-0"





# GROUND FLOOR ARMANI BOUTIQUE & RESIDENCE LOBBY

TOTAL AREA: 8,895 GSF ELEVATION: +0'-0"

FLOOR TO FLOOR HEIGHT: 19'-6"





### 2ND FLOOR ARMANI BOUTIQUE

TOTAL AREA: 8,170 GSF ELEVATION: +19'-6"

FLOOR TO FLOOR HEIGHT: 14'-6"





TOTAL AREA: 8,170 GSF ELEVATION: + 34'-0"

FLOOR TO FLOOR HEIGHT: 12'-0"





TOTAL AREA: 8,170 GSF ELEVATION: + 46'-0"

FLOOR TO FLOOR HEIGHT: 12'-0"





TOTAL AREA: 7,610 GSF ELEVATION: +58'-0"

FLOOR TO FLOOR HEIGHT: 12'-0"





TOTAL AREA: 7,245 GSF ELEVATION: +70'-0"

FLOOR TO FLOOR HEIGHT: 12'-0"





TOTAL AREA: 7,245 GSF ELEVATION: +82'-0"

FLOOR TO FLOOR HEIGHT: 12'-0"





TOTAL AREA: 6,755 GSF ELEVATION: +94'-0"

FLOOR TO FLOOR HEIGHT: 12'-0"





TOTAL AREA: 5,655 GSF ELEVATION: +106'-0"

FLOOR TO FLOOR HEIGHT: 12'-0"





TOTAL AREA: 4,390 GSF ELEVATION: +118'-0"

FLOOR TO FLOOR HEIGHT: 12'-0"





# IITH FLOOR RESIDENTIAL FLOOR

TOTAL AREA: 3,385 GSF ELEVATION: +130'-0"

FLOOR TO FLOOR HEIGHT: 12'-0"

NOTE
INTERIOR PARTITION SHOWN FOR
ILLUSTRATIVE PURPOSES ONLY





# I2TH FLOOR RESIDENTIAL FLOOR

TOTAL AREA: 3,385 GSF ELEVATION: +142'-0"

FLOOR TO FLOOR HEIGHT: 12'-0"

# NOTE INTERIOR PARTITION SHOWN FOR ILLUSTRATIVE PURPOSES ONLY





# I3TH FLOOR MECH FLOOR

TOTAL AREA: 2,600 GSF ELEVATION: +154'-0"

FLOOR TO FLOOR HEIGHT: 12'-0"

NOTE
INTERIOR PARTITION SHOWN FOR
ILLUSTRATIVE PURPOSES ONLY





# MAIN ROOF MECH FLOOR

TOTAL AREA: 760 GSF ELEVATION: