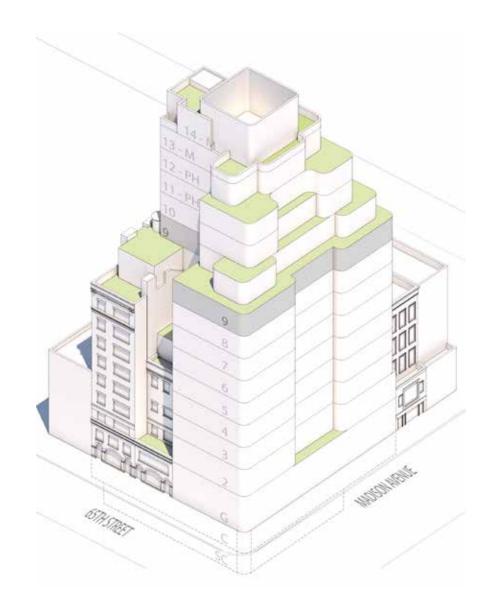

#### MADISON HOUSE

PROPOSED AT 25 EAST 65TH STREET APPROVED AT LPC: JANUARY 24, 1989

FLOORS: 15