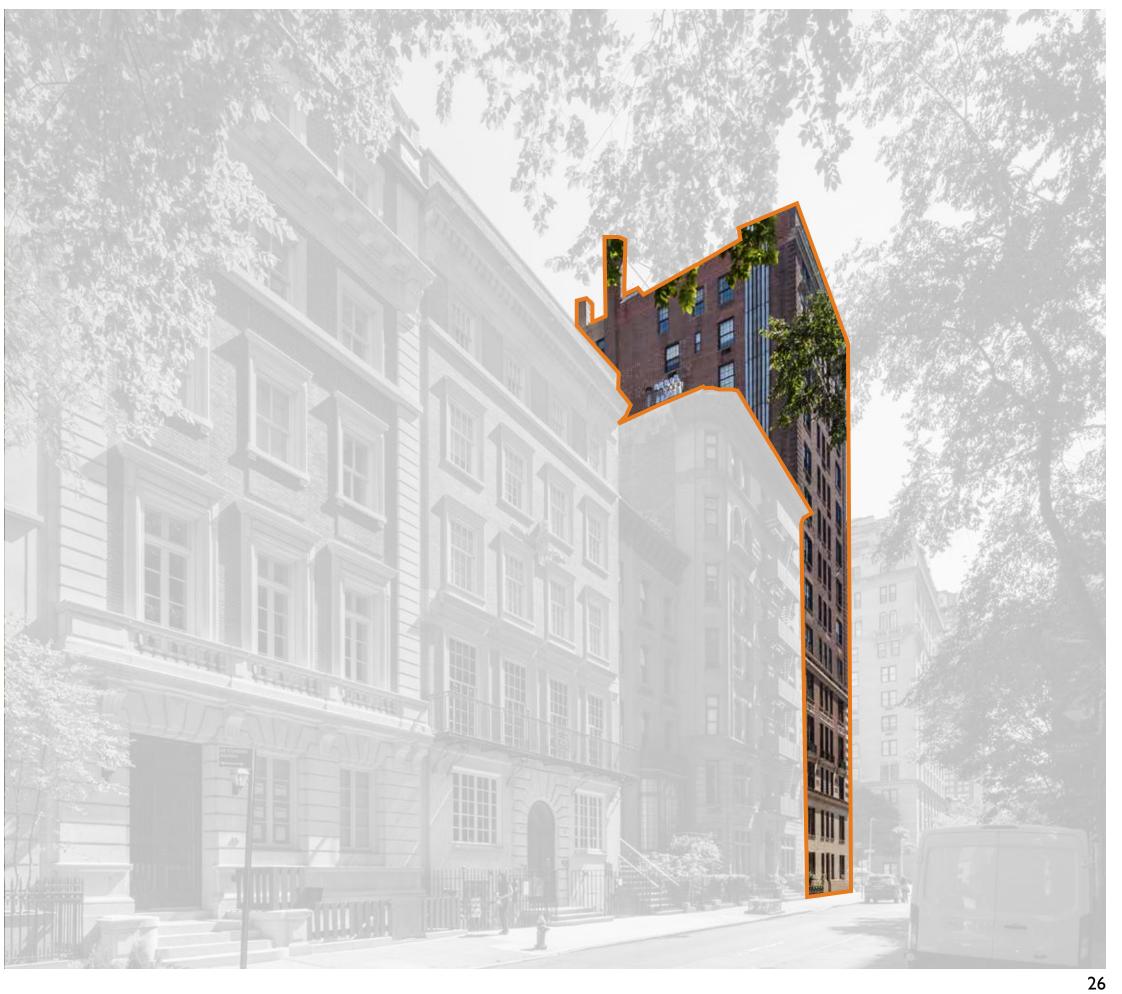

### TAX PHOTOS 1940'S

19 EAST 65TH

1928-29 BY SCOTT & PRESCOTT

2I EAST 65TH

1881 BY UNKNOWN
PRESENT FACADE 1929 BY SCOTT & PRESCOTT

25 EAST 65TH / 760 MADISON

1929 BY WILLIAM L. ROUSE

**762 MADISON** 

### TAX PHOTOS 1940'S

19 EAST 65TH

1928-29 BY SCOTT & PRESCOTT

2I EAST 65TH

1881 BY UNKNOWN PRESENT FACADE 1929 BY SCOTT & PRESCOTT

25 EAST 65TH / 760 MADISON

1929 BY WILLIAM L. ROUSE

762 MADISON

#### MADISON HOUSE

PROPOSED AT 25 EAST 65TH STREET APPROVED AT LPC: JANUARY 24, 1989

FLOORS: 15

#### MADISON HOUSE II

PROPOSED AT 25 EAST 65TH STREET

APPROVED AT LPC: SEPTEMBER 25, 1990 (FINAL)

FLOORS: 16