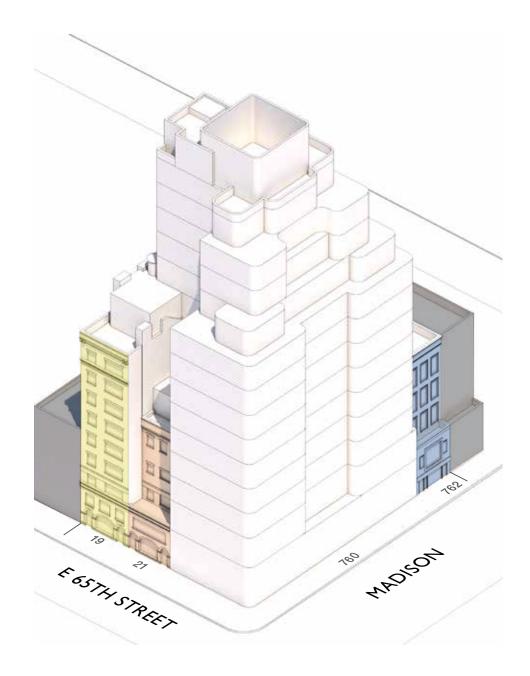

### TAX PHOTOS 1940'S

19 EAST 65TH

1928-29 BY SCOTT & PRESCOTT

2I EAST 65TH

1881 BY UNKNOWN
PRESENT FACADE 1929 BY SCOTT & PRESCOTT

25 EAST 65TH / 760 MADISON

1929 BY WILLIAM L. ROUSE

**762 MADISON** 

1876 BY UNKNOWN

### TAX PHOTOS 1940'S

19 EAST 65TH

1928-29 BY SCOTT & PRESCOTT

2I EAST 65TH

1881 BY UNKNOWN PRESENT FACADE 1929 BY SCOTT & PRESCOTT

25 EAST 65TH / 760 MADISON

1929 BY WILLIAM L. ROUSE

762 MADISON