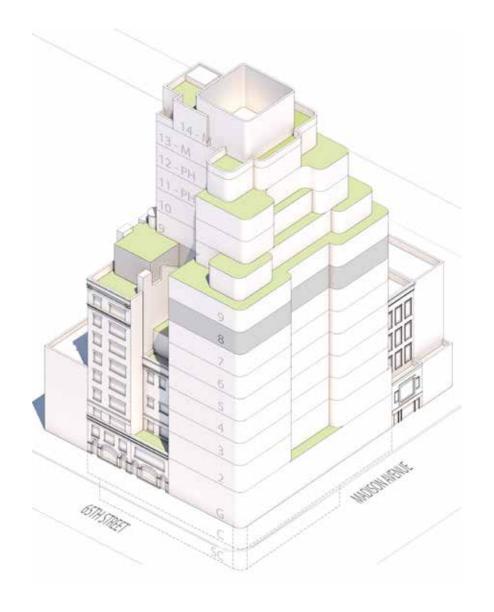

RESIDENCE BOH & MECHANICAL

TOTAL AREA: 8,895 GSF ELEVATION: -12'-0"

FLOOR TO FLOOR HEIGHT: 12'-0"





# GROUND FLOOR ARMANI BOUTIQUE & RESIDENCE LOBBY

TOTAL AREA: 8,895 GSF ELEVATION: +0'-0"

FLOOR TO FLOOR HEIGHT: 19'-6"





### 2ND FLOOR ARMANI BOUTIQUE

TOTAL AREA: 8,170 GSF ELEVATION: +19'-6"

FLOOR TO FLOOR HEIGHT: 14'-6"





TOTAL AREA: 8,170 GSF ELEVATION: + 34'-0"

FLOOR TO FLOOR HEIGHT: 12'-0"





TOTAL AREA: 8,170 GSF ELEVATION: + 46'-0"

FLOOR TO FLOOR HEIGHT: 12'-0"





TOTAL AREA: 7,610 GSF ELEVATION: +58'-0"

FLOOR TO FLOOR HEIGHT: 12'-0"





TOTAL AREA: 7,245 GSF ELEVATION: +70'-0"

FLOOR TO FLOOR HEIGHT: 12'-0"





TOTAL AREA: 7,245 GSF ELEVATION: +82'-0"

FLOOR TO FLOOR HEIGHT: 12'-0"





TOTAL AREA: 6,755 GSF ELEVATION: +94'-0"

FLOOR TO FLOOR HEIGHT: 12'-0"





TOTAL AREA: 5,655 GSF ELEVATION: +106'-0"

FLOOR TO FLOOR HEIGHT: 12'-0"





TOTAL AREA: 4,390 GSF ELEVATION: +118'-0"

FLOOR TO FLOOR HEIGHT: 12'-0"





# IITH FLOOR RESIDENTIAL FLOOR

TOTAL AREA: 3,385 GSF ELEVATION: +130'-0"

FLOOR TO FLOOR HEIGHT: 12'-0"

NOTE
INTERIOR PARTITION SHOWN FOR
ILLUSTRATIVE PURPOSES ONLY





# I2TH FLOOR RESIDENTIAL FLOOR

TOTAL AREA: 3,385 GSF ELEVATION: +142'-0"

FLOOR TO FLOOR HEIGHT: 12'-0"

# NOTE INTERIOR PARTITION SHOWN FOR ILLUSTRATIVE PURPOSES ONLY





# I3TH FLOOR MECH FLOOR

TOTAL AREA: 2,600 GSF ELEVATION: +154'-0"

FLOOR TO FLOOR HEIGHT: 12'-0"

NOTE
INTERIOR PARTITION SHOWN FOR
ILLUSTRATIVE PURPOSES ONLY





# MAIN ROOF MECH FLOOR

TOTAL AREA: 760 GSF ELEVATION: +166'-0"

SCREEN WALL HEIGHT: 23'-0"





# BULKHEAD ROOF MECH FLOOR

TOP