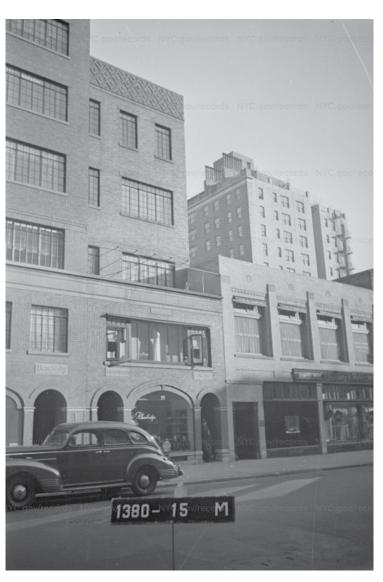

### TAX PHOTOS 1940'S

19 EAST 65TH

1928-29 BY SCOTT & PRESCOTT

2I EAST 65TH

1881 BY UNKNOWN
PRESENT FACADE 1929 BY SCOTT & PRESCOTT

25 EAST 65TH / 760 MADISON

1929 BY WILLIAM L. ROUSE

**762 MADISON** 

### TAX PHOTOS 1940'S

19 EAST 65TH

1928-29 BY SCOTT & PRESCOTT

2I EAST 65TH

1881 BY UNKNOWN PRESENT FACADE 1929 BY SCOTT & PRESCOTT

25 EAST 65TH / 760 MADISON

1929 BY WILLIAM L. ROUSE

762 MADISON