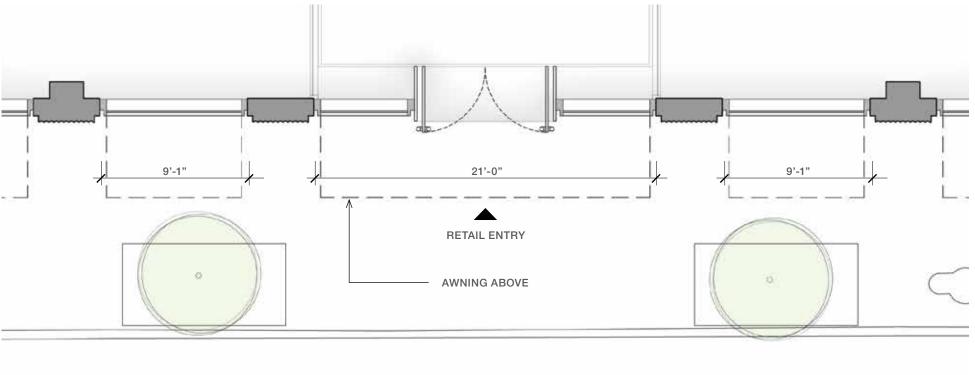

OLOR TYPE I) ON EXTRUDED ALUMINUM WINDOWS AND STOREFRONT
- C CUSTOM PAINTED BRONZE FINISH (COLOR TYPE II) ON RAILING
- D CUSTOM PAINTED BRONZE FINISH (COLOR TYPE II) ON PERFORATED VENTILATION GRILLE
- E CURVED LOW-IRON/LOW-E IGU
- F BLACK FABRIC ON RETRACTABLE AWNING
- ${\tt G}$   ${\tt PIETRA}$  LUNA GRANITE AT COLUMN AND BUILDING BASE
- H PLANTED TERRACE
- I TEAK DOOR HANDLE ON BRONZE STOREFRONT ENTRY
- J BRONZE ENTRY DOOR AND STOREFRONT DETAILING
- K SAINTENOY LIMESTONE ON PRECAST CONCRETE PANELS. BUSH HAMMERED FINISH AT LOT LINE AND REAR FACADE
- L CUSTOM PAINTED BRONZE FINISH (COLOR TYPE III) ON SETBACK ALUMINUM AND GLASS WINDOW WALL AND MECHANICAL BULKHEAD ELEMENTS

#### **NOTES**

O - SIGNAGE COMPLYING WITH ZR22-30. ONE IDENTIFICATION SIGN WITH AN AREA NOT EXCEEDING 12 SQUARE FEET



1 ENLARGED PLAN - MADISON AVENUE

#### MADISON AVENUE STOREFRONT & STREETSCAPE - DETAIL RENDERING



#### 65TH STREET STOREFRONT & STREETSCAPE - EXISTING



- A ALL RESTORED WINDOW AND STOREFRONT METALWORK PAINT TO MATCH EXISTING
- B REMOVE EXISTING A/C SLEEVE & RESTORE LOWER STEEL SASH TO ORIGINAL CONDITION
- C EXISTING STONE PLAQUE TO BE CLEANED TYP ALL CONDITIONS
- $\ensuremath{\mathsf{D}}$   $\ensuremath{\mathsf{EXISTING}}$  GLASS, STOREFRONT, STONE BASE TO REMAIN
- E EXISTING WOOD/GLASS DOOR & FRAME TO BE REMOVED
- F EXISTING GLASS STOREFRONT & STONE BASE TO BE REMOVED
- G EXISTING DISPLAY TO REMAIN, RESTORE, AND REUSE
- H EXISTING RAISED DISPLAY PLATFORM TO BE REMOVED
- I EXISTING DISPLAY CABINET & PARTITION TO BE REMOVED
- J EXISTING WROUGHT IRON SERVICE GATE TO BE REMOVED
- K EXI