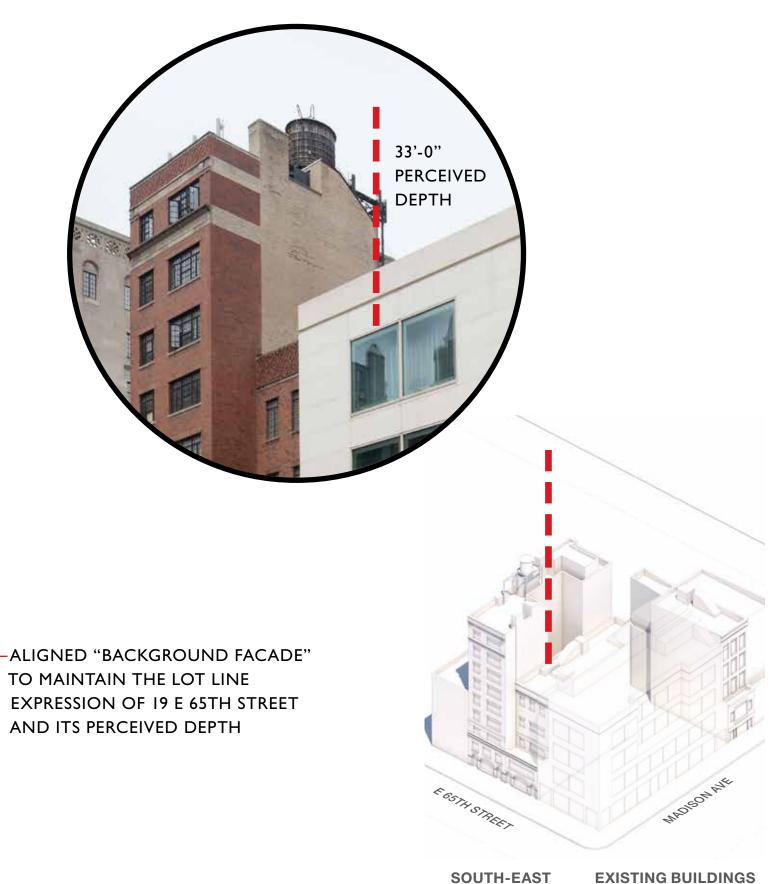

s shall not exceed 60% of the street wall width.
  - For each foot of height, the width shall be decreased by one percent of the street wall width.





27 EAST 65TH STREET Antony M. Pavia, 1959

OVERALL HEIGHT (OH)
STREET WALL HEIGHT (SW)
SW/OH RATIO
STREET WALL FRONTAGE

160 FT 118 FT 74% 100 FT



30 EAST 65TH STREET Kokkins & Lyras, 1959

OVERALL HEIGHT (OH)
STREET WALL HEIGHT (SW)
SW/OH RATIO
STREET WALL FRONTAGE

160 FT 110 FT 69% 65 FT





















39 EAST 67TH STREET 1876-77 BY D. &. J. JARDINE



22 EAST 64TH STREET 1880-81 BY JAMES E. WARE



740 PARK AVENUE
1929-1930 BY ROSARIO CANDELA & ARTHUR LOOMIS HARMON



740 PARK AVENUE
1929-1930 BY ROSARIO CANDELA & ARTHUR LOOMIS HARMON























PRESERVE PERCEIVED DEPTH AND LOT LINE EXPRESSION OF 19E 65TH STREET





## PRESERVE/RESTORE FACADES AND MASSING OF 19 & 21 E 65TH STREET - SOUTHWEST VIEW

21 E 65TH STREET 1881 BY UNKNOWN PRESENT FACADE 1929 BY SCOTT & PRESCOTT







19 E 65TH STREET
1928-29 BY SCOTT & PRESCOTT

#### **FACADE RESTORATION**

- A FACADE RESTORATION: CLEAN AND RE-POINT BRICK, PATCH DAMAGED STONE, CLEAN AND REPAIR STONE DETAILING
- B REMOVAL OF WINDOW AC UNITS & GLAZING REPLACEMENT/
  REPAIR AS REQUIRED
- © REPAIR DAMAGED PARAPET SECTIONS
- RESTORATION OF EXISTING STOREFRONT, NEW RESIDENTIAL, AND SERVICE ENTRY FENESTRATION
- **(E)** CORNICE AND PARAPET RESTORATION





19 EAST 65TH 21 EAST 65TH

19 E 65TH STREET 1928-29 BY SCOTT & PRESCOTT

21 E 65TH STREET 1881 BY UNKNOWN PRESENT FACADE 1929 BY SCOTT & PRESCOTT

762 MADISON AVENUE 1876 BY UNKNOWN



762 MADISON AVENUE

## EXIS