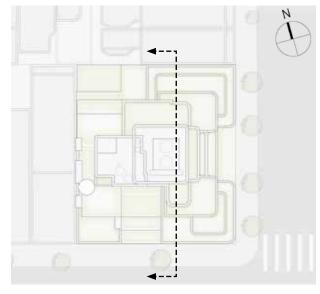

TED TERRACE
- I TEAK DOOR HANDLE ON BRONZE STOREFRONT ENTRY
- J BRONZE ENTRY DOOR AND STOREFRONT DETAILING
- K SAINTENOY LIMESTONE ON PRECAST CONCRETE PANELS. BUSH HAMMERED FINISH AT LOT LINE AND REAR FACADE
- L CUSTOM PAINTED BRONZE FINISH (COLOR TYPE III) ON SETBACK ALUMINUM AND GLASS WINDOW WALL AND MECHANICAL BULKHEAD ELEMENTS

- 1 LIMESTONE WILL BE SET AGAINST CONCRETE WITH A CLOSED-CELL ETHAFOAM PAD AND MECHANICALLY ATTACHED VIA ANCHOR FASTENERS WITH RESILIENT COLLARS
- 2 THE FULL PRECAST PANELS WILL RANGE FROM 4' TO 12' TALL DEPENDING UPON LOCATION AND STRUCTURAL REQUIREMENTS.
- 3 THE LIMESTONE PANELS THEMSELVES WILL BE APPROXIMATELY +/- 15" TALL WITH VARYING WIDTHS DEPENDING UPON LOCATION ON THE FAÇADE



### SECTION EAST - WEST







**KEYPLAN** 

#### SECTION NORTH - SOUTH







**KEYPLAN** 

### SUB-CELLAR LEVEL BOH & MECHANICAL

TOTAL AREA: 5,685 GSF ELEVATION: -24'-0"

FLOOR TO FLOOR HEIGHT: 12'-0"





# CELLAR LEVEL ARMANI BOUTIQUE RESIDENCE BOH & MECHANICAL

TOTAL AREA: 8,895 GSF ELEVATION: -12'-0"

FLOOR TO FLOOR HEIGHT: 12'-0"





# GROUND FLOOR ARMANI BOUTIQUE & RESIDENCE LOBBY

TOTAL AREA: 8,895 GSF ELEVATION: +0'-0"

FLOOR TO FLOOR HEIGHT: 19'-6"





### 2ND FLOOR ARMANI BOUTIQUE

TOTAL AREA: 8,170 GSF ELEVATION: +19'-6"

FLOOR TO FLOOR HEIGHT: 14'-6"





TOTAL AREA: 8,170 GSF ELEVATION: + 34'-0"

FLOOR TO FLOOR HEIGHT: 12'-0"





TOTAL AREA: 8,170 GSF ELEVATION: + 46'-0"

FLOOR TO FLOOR HEIGHT: 12'-0"





TOTAL AREA: 7,610 GSF ELEVATION: +58'-0"

FLOOR TO FLOOR HEIGHT: 12'-0"





TOTAL AREA: 7,245 GSF ELEVATION: +70'-0"

FLOOR TO FLOOR HEIGHT: