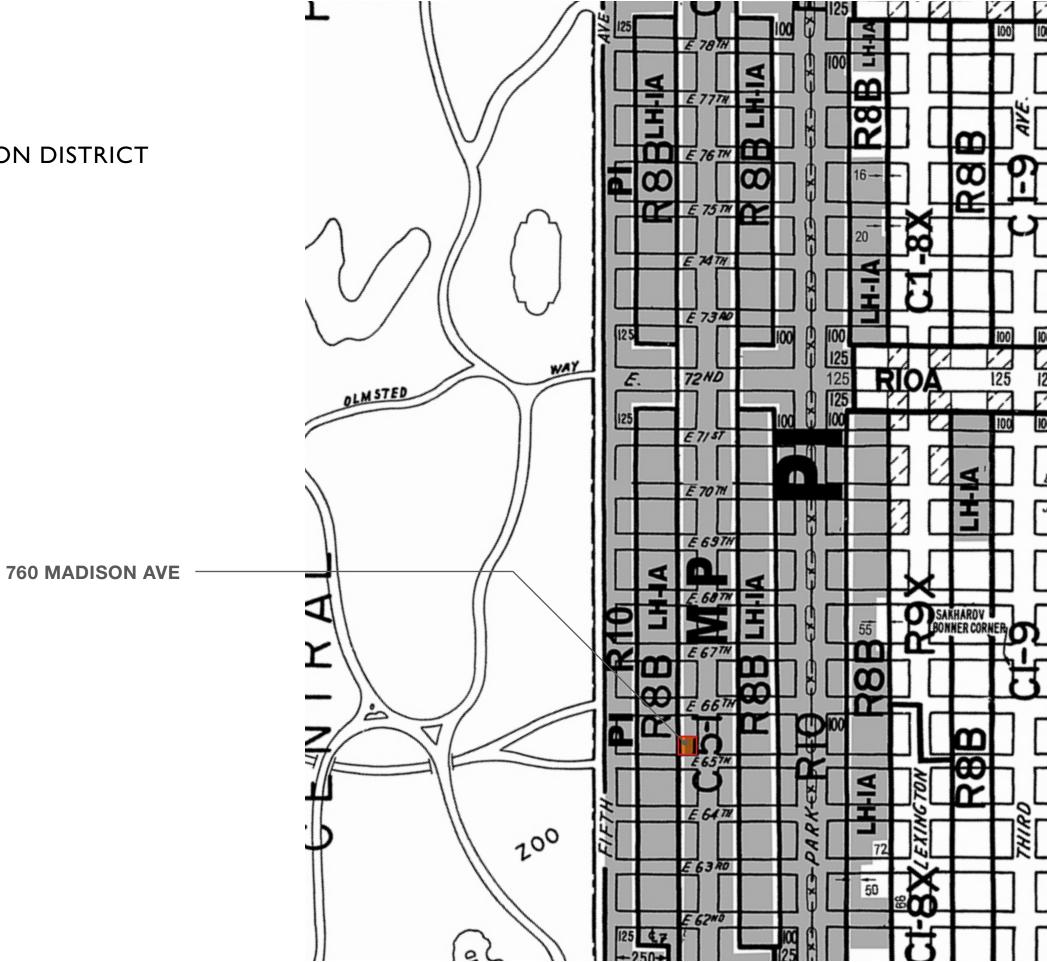

## SPECIAL MADISON AVENUE PRESERVATION DISTRICT

ZONING DISTRICT DECEMBER 20,1973

## UPPER EAST SIDE HISTORIC DISTRICT

LANDMARK DISTRICT DESIGNATED MAY 19,1981

## UPPER EAST SIDE HISTORIC DISTRICT DESIGNATED MAY 19,1981