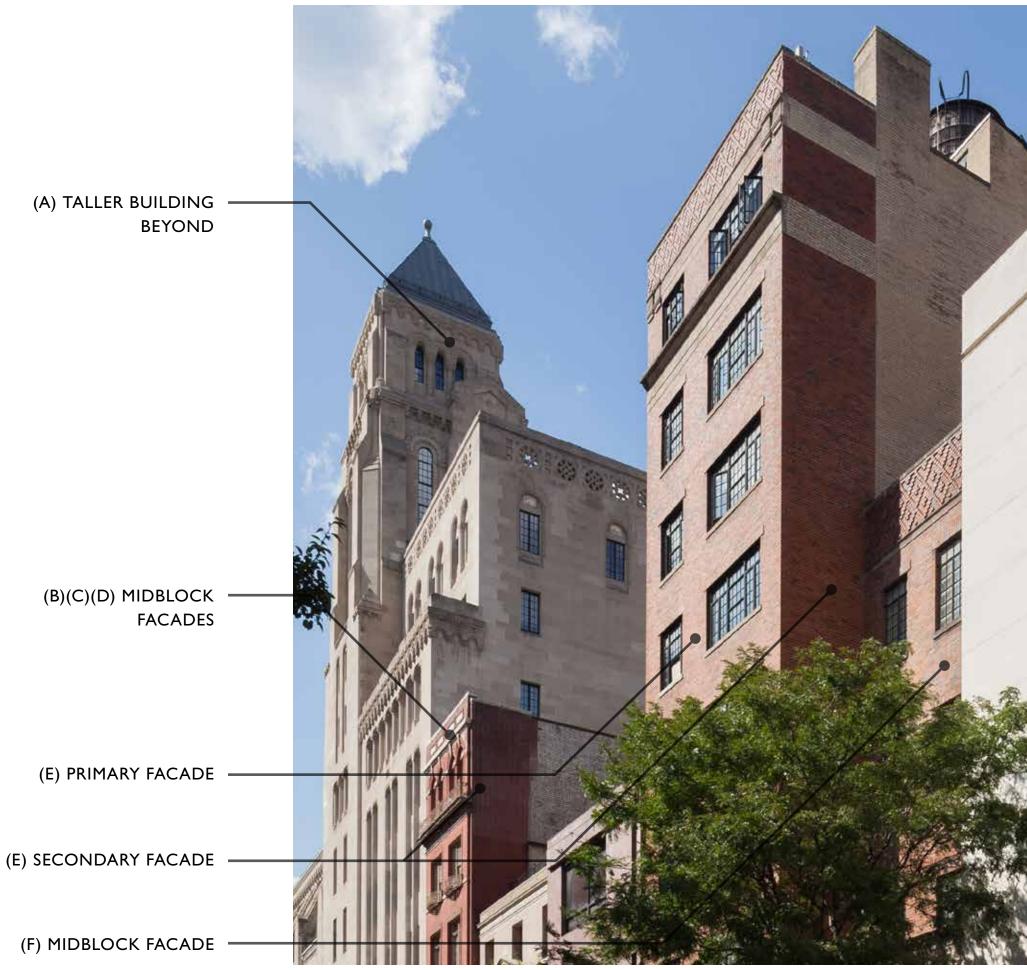

### TAX PHOTOS 1940'S

19 EAST 65TH

1928-29 BY SCOTT & PRESCOTT

2I EAST 65TH

1881 BY UNKNOWN
PRESENT FACADE 1929 BY SCOTT & PRESCOTT

25 EAST 65TH / 760 MADISON

1929 BY WILLIAM L. ROUSE

**762 MADISON** 

1876 BY UNKNOWN

### TAX PHOTOS 1940'S

19 EAST 65TH

1928-29 BY SCOTT & PRESCOTT

2I EAST 65TH

1881 BY UNKNOWN PRESENT FACADE 1929 BY SCOTT & PRESCOTT

25 EAST 65TH / 760 MADISON

1929 BY WILLIAM L. ROUSE

762 MADISON