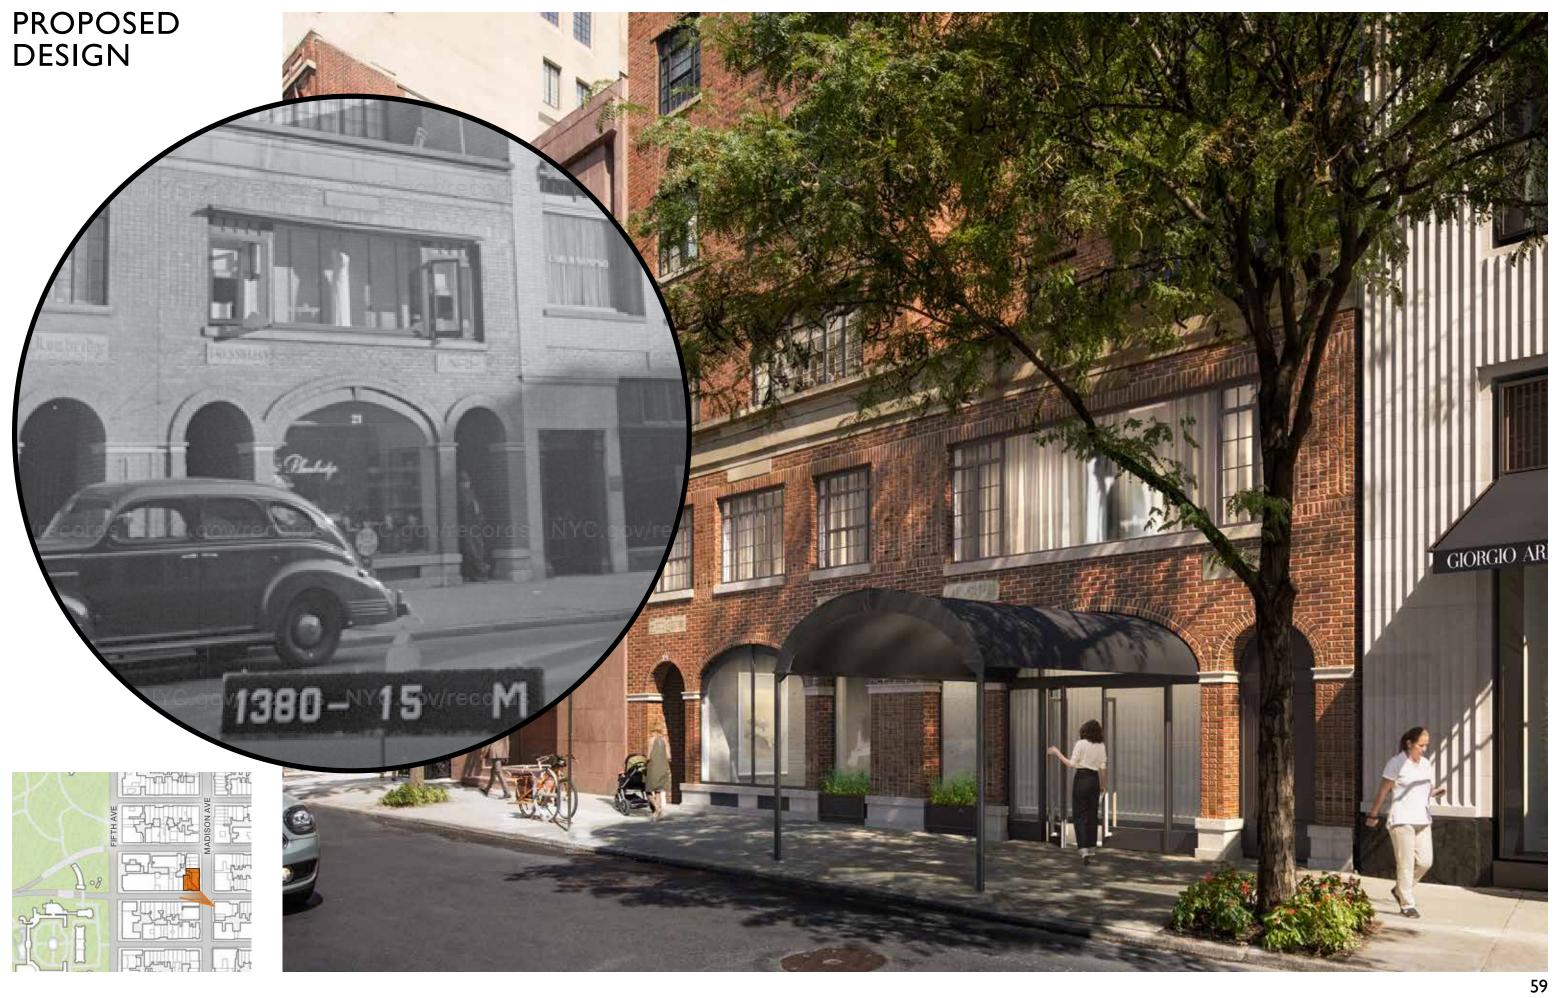

### TAX PHOTOS 1940'S

19 EAST 65TH

1928-29 BY SCOTT & PRESCOTT

2I EAST 65TH

1881 BY UNKNOWN
PRESENT FACADE 1929 BY SCOTT & PRESCOTT

25 EAST 65TH / 760 MADISON

1929 BY WILLIAM L. ROUSE

**762 MADISON** 

### TAX PHOTOS 1940'S

19 EAST 65TH

1928-29 BY SCOTT & PRESCOTT

2I EAST 65TH

1881 BY UNKNOWN PRESENT FACADE 1929 BY SCOTT & PRESCOTT

25 EAST 65TH / 760 MADISON

1929 BY WILLIAM L. ROUSE

762 MADISON