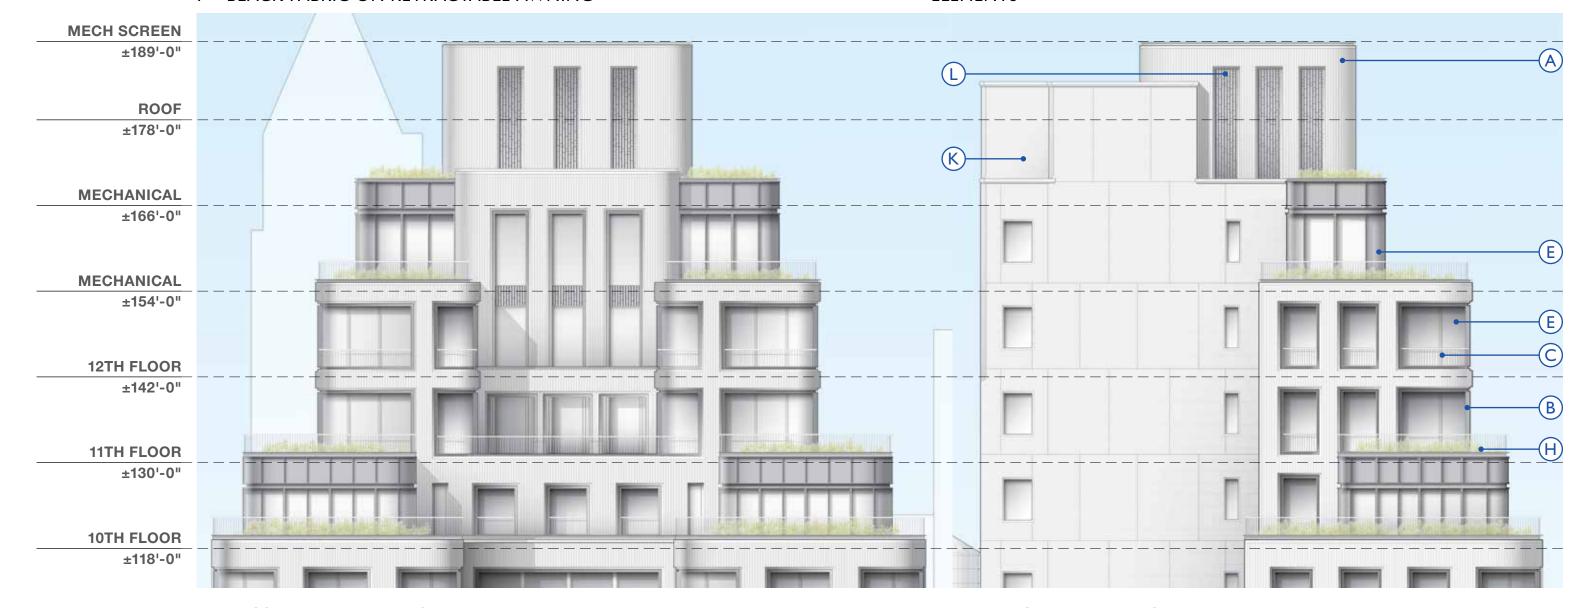

**EXTERIOR MATERIALS**

- A SAINTENOY LIMESTONE ON PRECAST CONCRETE PANELS HONED AND SCALLOPED FINISH
- B CUSTOM PAINTED BRONZE FINISH (COLOR TYPE I) ON EXTRUDED ALUMINUM WINDOWS AND STOREFRONT
- C CUSTOM PAINTED BRONZE FINISH (COLOR TYPE II) ON RAILING
- D CUSTOM PAINTED BRONZE FINISH (COLOR TYPE II) ON PERFORATED VENTILATION GRILLE
- E CURVED LOW-IRON/LOW-E IGU
- F BLACK FABRIC ON RETRACTABLE AWNING

- G PIETRA LUNA GRANITE AT COLUMN AND BUILDING BASE
- H PLANTED TERRACE
- I TEAK DOOR HANDLE ON BRONZE STOREFRONT ENTRY
- I BRONZE ENTRY DOOR AND STOREFRONT DETAILING
- K SAINTENOY LIMESTONE ON PRECAST CONCRETE PANELS. BUSH HAMMERED FINISH AT LOT LINE AND REAR FACADE
- L CUSTOM PAINTED BRONZE FINISH (COLOR TYPE III) ON SETBACK ALUMINUM AND GLASS WINDOW WALL AND MECHANICAL BULKHEAD ELEMENTS



MADISON AVENUE ELEVATION

**65TH STREET ELEVATION** 

#### TYPICAL WINDOW DETAILS- DETAIL RENDERING



#### TYPICAL STONE AND WINDOW DETAILS- DETAIL RENDERING



#### **EXTERIOR MATERIALS**

- A SAINTENOY LIMESTONE ON PRECAST CONCRETE PANELS HONED AND SCALLOPED FINISH
- B CUSTOM PAINTED BRONZE FINISH (COLOR TYPE I) ON EXTRUDED ALUMINUM WINDOWS AND STOREFRONT
- C CUSTOM PAINTED BRONZE FINISH (COLOR TYPE II) ON RAILING
- D CUSTOM PAINTED BRONZE FINISH (COLOR TYPE II) ON PERFORATED VENTILATION GRILLE
- E LOW-IRON/LOW-E IGU
- F BLACK FABRIC ON RETRACTABLE AWNING
- G PIETRA LUNA GRANITE AT COLUMN AND BUILDING BASE
- H PLANTED TERRACE
- I TEAK DOOR HANDLE ON BRONZE STOREFRONT ENTRY
- J BRONZE ENTRY DOOR AND STOREFRONT DETAILING
- K SAINTENOY LIMESTONE ON PRECAST CONCRETE PANELS. BUSH HAMMERED