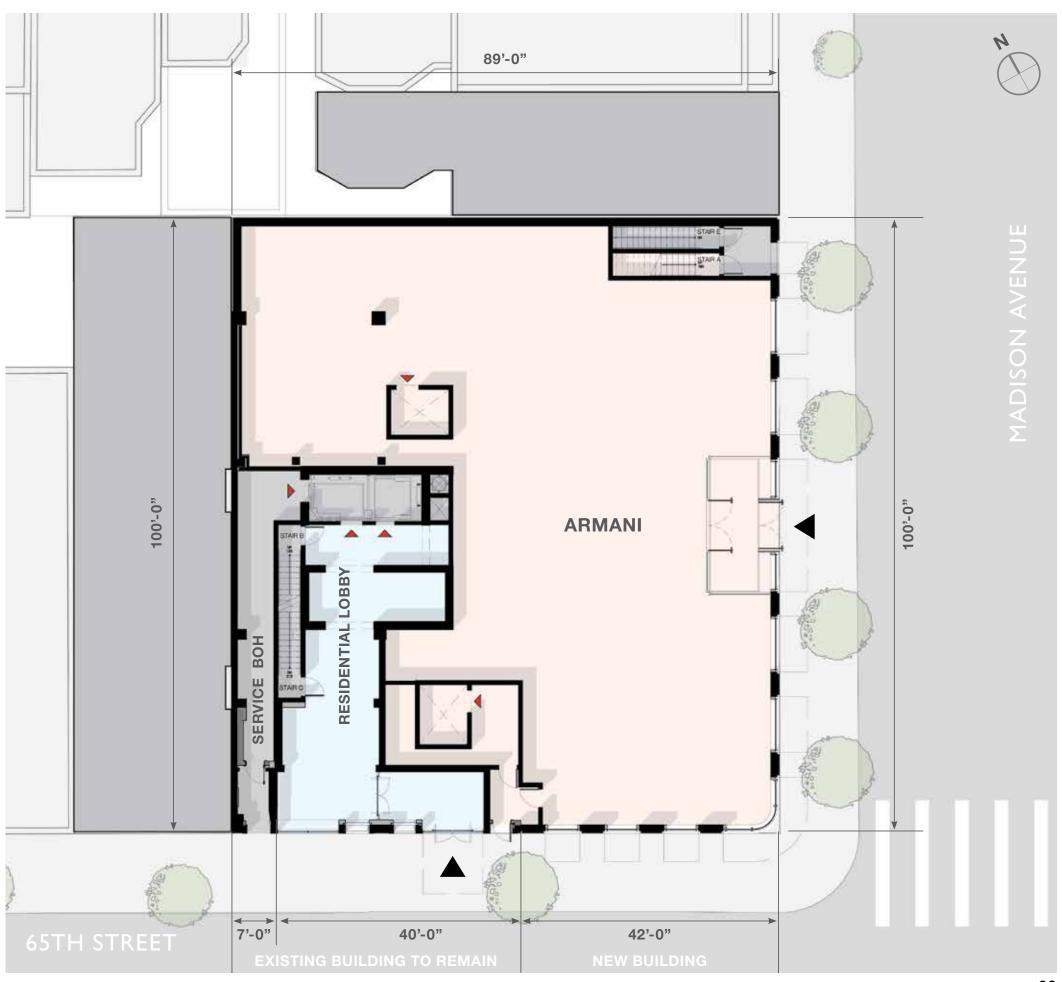

#### MADISON HOUSE

PROPOSED AT 25 EAST 65TH STREET APPROVED AT LPC: JANUARY 24, 1989

FLOORS: 15

#### MADISON HOUSE II

PROPOSED AT 25 EAST 65TH STREET

APPROVED AT LPC: SEPTEMBER 25, 1990 (FINAL)

FLOORS: 16