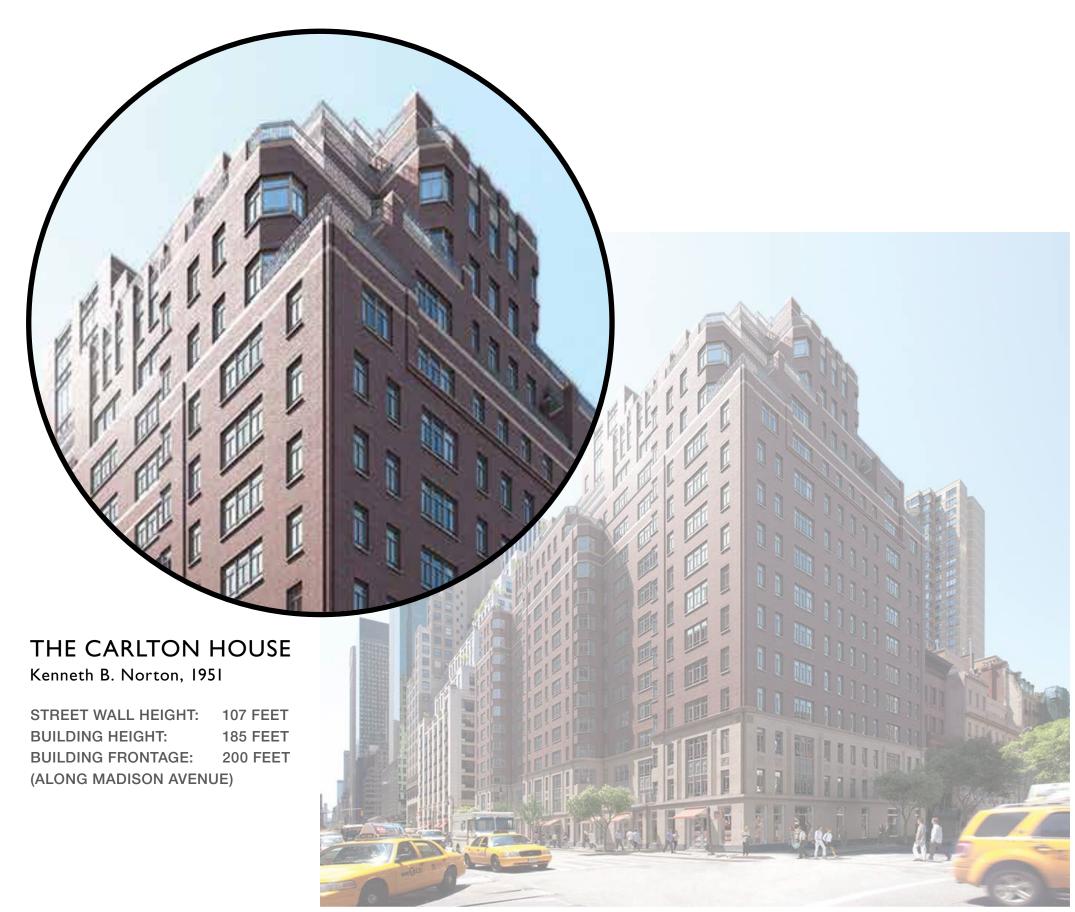

### TAX PHOTOS 1940'S

19 EAST 65TH

1928-29 BY SCOTT & PRESCOTT

2I EAST 65TH

1881 BY UNKNOWN
PRESENT FACADE 1929 BY SCOTT & PRESCOTT

25 EAST 65TH / 760 MADISON

1929 BY WILLIAM L. ROUSE

**762 MADISON** 

### TAX PHOTOS 1940'S

19 EAST 65TH

1928-29 BY SCOTT & PRESCOTT

2I EAST 65TH

1881 BY UNKNOWN PRESENT FACADE 1929 BY SCOTT & PRESCOTT

25 EAST 65TH / 760 MADISON

1929 BY WILLIAM L. ROUSE

762 MADISON