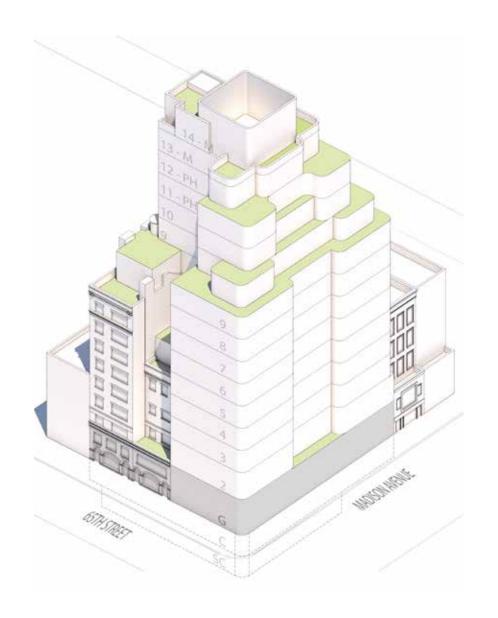

#### MADISON HOUSE

PROPOSED AT 25 EAST 65TH STREET APPROVED AT LPC: JANUARY 24, 1989

FLOORS: 15

#### MADISON HOUSE II

PROPOSED AT 25 EAST 65TH STREET

APPROVED AT LPC: SEPTEMBER 25, 1990 (FINAL)

FLOORS: 16