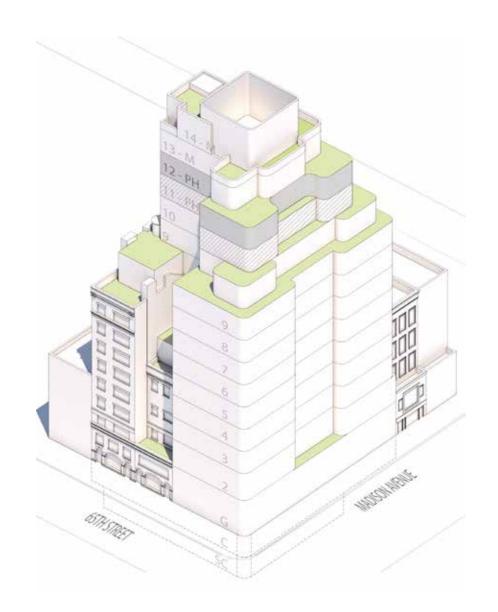

AREA: 7,610 GSF ELEVATION: +58'-0"

FLOOR TO FLOOR HEIGHT: 12'-0"





TOTAL AREA: 7,245 GSF ELEVATION: +70'-0"

FLOOR TO FLOOR HEIGHT: 12'-0"





TOTAL AREA: 7,245 GSF ELEVATION: +82'-0"

FLOOR TO FLOOR HEIGHT: 12'-0"





TOTAL AREA: 6,755 GSF ELEVATION: +94'-0"

FLOOR TO FLOOR HEIGHT: 12'-0"





TOTAL AREA: 5,655 GSF ELEVATION: +106'-0"

FLOOR TO FLOOR HEIGHT: 12'-0"





TOTAL AREA: 4,390 GSF ELEVATION: +118'-0"

FLOOR TO FLOOR HEIGHT: 12'-0"





# IITH FLOOR RESIDENTIAL FLOOR

TOTAL AREA: 3,385 GSF ELEVATION: +130'-0"

FLOOR TO FLOOR HEIGHT: 12'-0"

NOTE
INTERIOR PARTITION SHOWN FOR
ILLUSTRATIVE PURPOSES ONLY





# I2TH FLOOR RESIDENTIAL FLOOR

TOTAL AREA: 3,385 GSF ELEVATION: +142'-0"

FLOOR TO FLOOR HEIGHT: 12'-0"

# NOTE INTERIOR PARTITION SHOWN FOR ILLUSTRATIVE PURPOSES ONLY





# I3TH FLOOR MECH FLOOR

TOTAL AREA: 2,600 GSF ELEVATION: +154'-0"

FLOOR TO FLOOR HEIGHT: 12'-0"

NOTE
INTERIOR PARTITION SHOWN FOR
ILLUSTRATIVE PURPOSES ONLY





# MAIN ROOF MECH FLOOR

TOTAL AREA: 760 GSF ELEVATION: +166'-0"

SCREEN WALL HEIGHT: 23'-0"





# BULKHEAD ROOF MECH FLOOR

TOP OF SCREEN WALL ELEVATION: +189'-0"





# APPENDIX Zoning & Massing

## **ZONING DISTRICT**

- C5-I DISTRICT (R-I0 EQUIVALENT)
- SPECIAL MADISON AVENUE PRESERVATION DISTRICT DECEMBER 20, 1973



## MAXIMUM ZONING ENVELOPE AS OF RIGHT

- C5-I
- R-10 Equivalent
- MAX FAR: 10.0
- MIN 110' MAX 120' street wall along Madison
- 60' Maximum street wall on side street
- 210' Maximum building height
- If located in a historic district, the minimum street wall height may vary between the street wall height