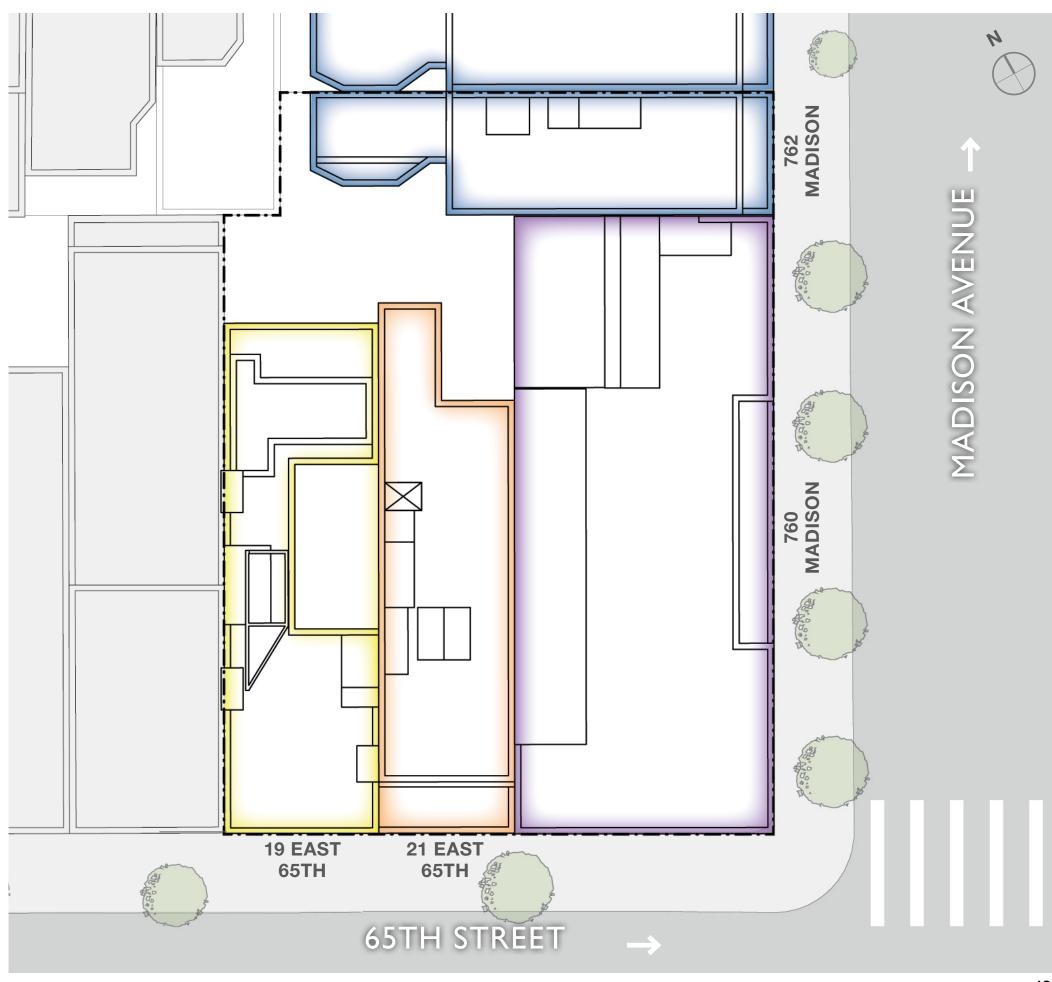

### TAX PHOTOS 1940'S

19 EAST 65TH

1928-29 BY SCOTT & PRESCOTT

2I EAST 65TH

1881 BY UNKNOWN
PRESENT FACADE 1929 BY SCOTT & PRESCOTT

25 EAST 65TH / 760 MADISON

1929 BY WILLIAM L. ROUSE

**762 MADISON** 

### TAX PHOTOS 1940'S

19 EAST 65TH

1928-29 BY SCOTT & PRESCOTT

2I EAST 65TH

1881 BY UNKNOWN PRESENT FACADE 1929 BY SCOTT & PRESCOTT

25 EAST 65TH / 760 MADISON

1929 BY WILLIAM L. ROUSE

762 MADISON