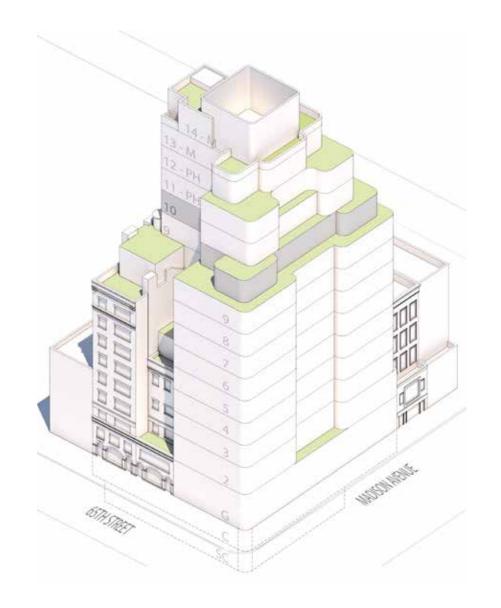

#### MADISON HOUSE II

PROPOSED AT 25 EAST 65TH STREET

APPROVED AT LPC: SEPTEMBER 25, 1990 (FINAL)

FLOORS: 16