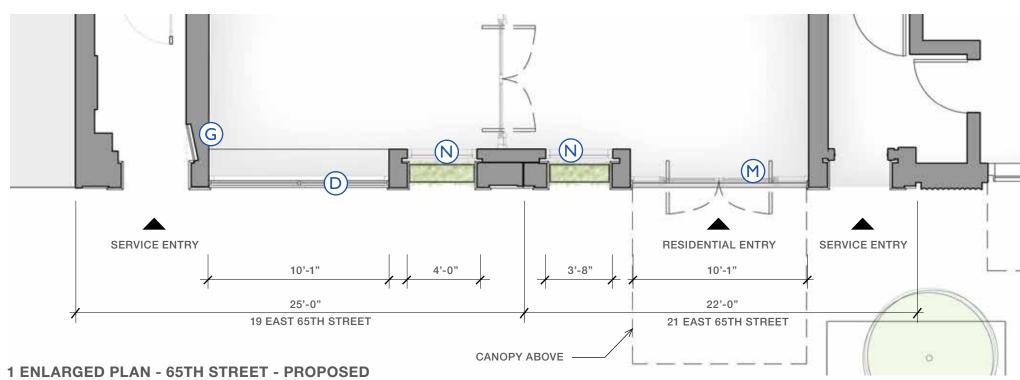

OVE EXISTING A/C SLEEVE & RESTORE LOWER STEEL SASH TO ORIGINAL CONDITION
- C EXISTING STONE PLAQUE TO BE CLEANED TYP ALL CONDITIONS
- D EXISTING GLASS, STOREFRONT, STONE BASE TO REMAIN
- E EXISTING WOOD/GLASS DOOR & FRAME TO BE REMOVED
- EXISTING GLASS STOREFRONT & STONE BASE TO BE REMOVED
- EXISTING DISPLAY TO REMAIN, RESTORE, AND REUSE
- EXISTING RAISED DISPLAY PLATFORM TO BE REMOVED
- **EXISTING DISPLAY CABINET & PARTITION TO BE REMOVED**
- J EXISTING WROUGHT IRON SERVICE GATE TO BE REMOVED
- K EXISTING FIRE DEPARTMENT CONNECTION AND SIGNAGE LOCATION TO REMAIN
- L LOWER STEEL SASH & MULLIONS RESTORED
- M NEW ARMANI RESIDENCE DOORS & FABRIC CANOPY
- N NEW STOREFRONT GLAZING AND PLANTER
- O SIGNAGE COMPLYING WITH ZR22-30. ONE IDENTIFICATION SIGN WITH AN AREA NOT EXCEEDING 12 SQUARE FEET



N



**740 PARK AVENUE**1929-1930 BY ROSARIO CANDELA & ARTHUR LOOMIS HARMON

















## RECESS TO RECALL 762 MADISON AVE AND 21 E 65TH STREET, PER ZR 99-052(A)(3)(I) - SOUTHEAST VIEW





**762 MADISON AVENUE** 

### BUILDING MASSING & SETBACKS THAT SPEAK TO THE DIVERSITY OF THE LOCATION - SOUTHEAST VIEW





#### **CARLTON HOUSE**

| OVERALL HEIGHT (TOP OF BULKHEAD)    | 185 FT |
|-------------------------------------|--------|
| STREET WALL HEIGHT                  | 107 FT |
| STREET WALL TO OVERALL HEIGHT RATIO | 58%    |

#### 760 MADISON AVENUE - PROPOSED MASSING

| OVERALL HEIGHT (TOP OF BULKHEAD)    | 189 FT |
|-------------------------------------|--------|
| STREET WALL HEIGHT                  | II8 FT |
| STREET WALL TO OVERALL HEIGHT RATIO | 60%    |













## PH