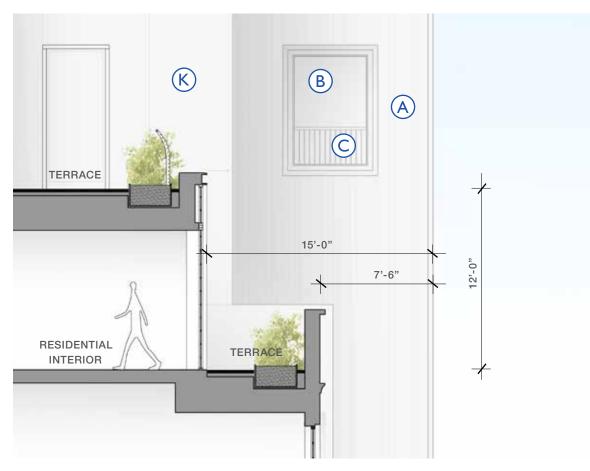

OR TYPE II) ON RAILING
- D CUSTOM PAINTED BRONZE FINISH (COLOR TYPE II) ON PERFORATED VENTILATION GRILLE
- E CURVED LOW-IRON/LOW-E IGU
- F BLACK FABRIC ON RETRACTABLE AWNING
- G PIETRA LUNA GRANITE AT COLUMN AND BUILDING BASE
- H PLANTED TERRACE
- I TEAK DOOR HANDLE ON BRONZE STOREFRONT ENTRY
- J BRONZE ENTRY DOOR AND STOREFRONT DETAILING
- K SAINTENOY LIMESTONE ON PRECAST CONCRETE PANELS. BUSH HAMMERED FINISH AT LOT LINE AND REAR FACADE
- L CUSTOM PAINTED BRONZE FINISH (COLOR TYPE III) ON SETBACK ALUMINUM AND GLASS WINDOW WALL AND MECHANICAL BULKHEAD ELEMENTS

- Y HOUSE TANK TO REMAIN IN EXISTIING LOCATION
- X CORNICE AND PARAPET TO BE CLEANED AND RESTORED



2 PARTIAL ELEVATION - PENTHOUSE AT 19 EAST 65TH STREET



#### ENLARGED PLAN, SECTION, ELEVATION AT 21 EAST 65TH STREET PENTHOUSE



3 PARTIAL WALL SECTION - PENTHOUSE AT 21 EAST 65TH STREET

#### **EXTERIOR MATERIALS**

- A SAINTENOY LIMESTONE ON PRECAST CONCRETE PANELS HONED AND SCALLOPED FINISH
- B CUSTOM PAINTED BRONZE FINISH (COLOR TYPE I) ON EXTRUDED ALUMINUM WINDOWS AND STOREFRONT
- C CUSTOM PAINTED BRONZE FINISH (COLOR TYPE II) ON RAILING
- D CUSTOM PAINTED BRONZE FINISH (COLOR TYPE II) ON PERFORATED VENTILATION GRILLE
- E CURVED LOW-IRON/LOW-E IGU
- F BLACK FABRIC ON RETRACTABLE AWNING
- G PIETRA LUNA GRANITE AT COLUMN AND BUILDING BASE
- H PLANTED TERRACE
- I TEAK DOOR HANDLE ON BRONZE STOREFRONT ENTRY
- J BRONZE ENTRY DOOR AND STOREFRONT DETAILING
- K SAINTENOY LIMESTONE ON PRECAST CONCRETE PANELS. BUSH HAMMERED FINISH AT LOT LINE AND REAR FACADE
- L CUSTOM PAINTED BRONZE FINISH (COLOR TYPE III) ON SETBACK