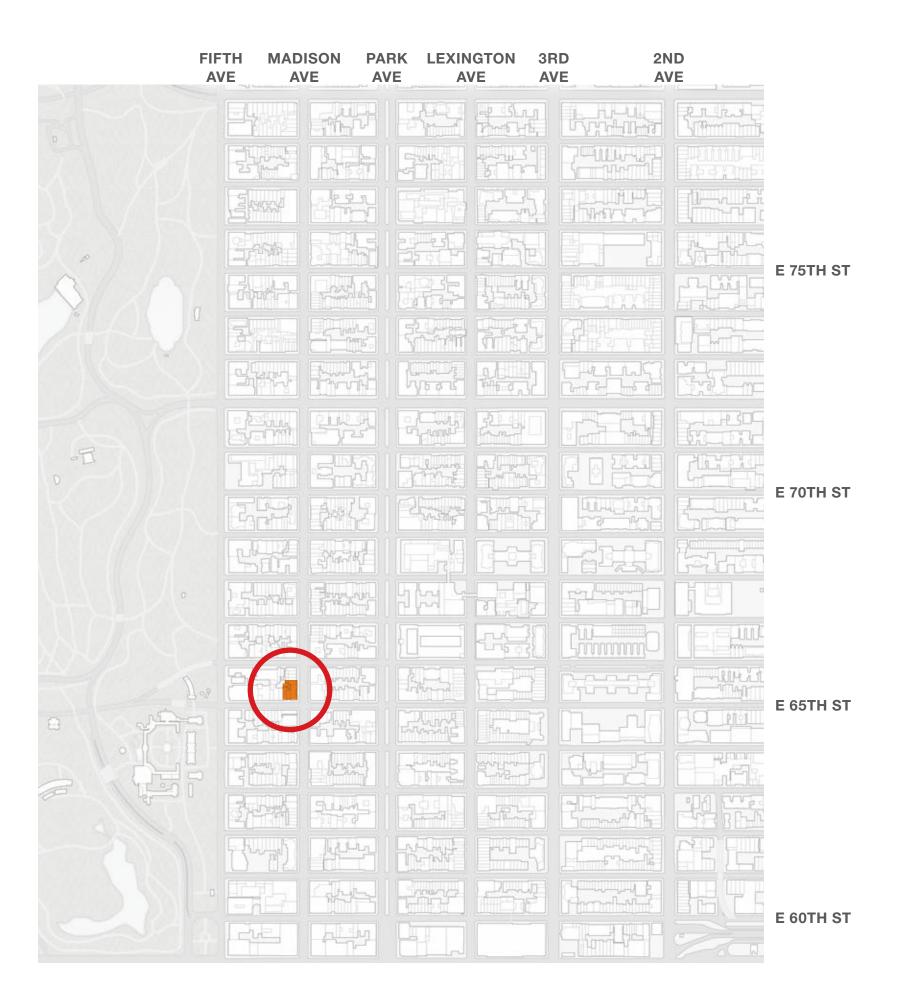

## SPECIAL MADISON AVENUE PRESERVATION DISTRICT

ZONING DISTRICT DECEMBER 20,1973

## UPPER EAST SIDE HISTORIC DISTRICT

LANDMARK DISTRICT DESIGNATED MAY 19,1981