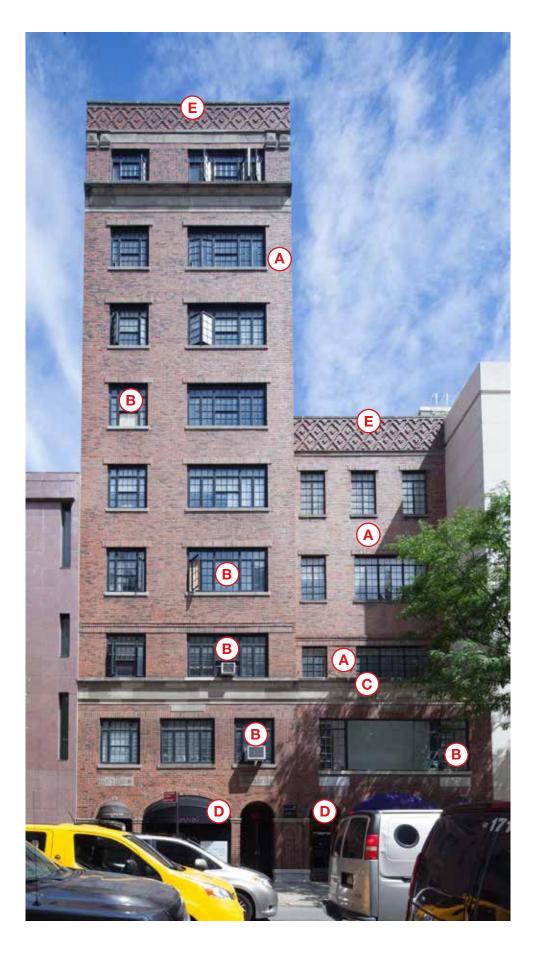

### TAX PHOTOS 1940'S

19 EAST 65TH

1928-29 BY SCOTT & PRESCOTT

2I EAST 65TH

1881 BY UNKNOWN
PRESENT FACADE 1929 BY SCOTT & PRESCOTT

25 EAST 65TH / 760 MADISON

1929 BY WILLIAM L. ROUSE

**762 MADISON** 

### TAX PHOTOS 1940'S

19 EAST 65TH

1928-29 BY SCOTT & PRESCOTT

2I EAST 65TH

1881 BY UNKNOWN PRESENT FACADE 1929 BY SCOTT & PRESCOTT

25 EAST 65TH / 760 MADISON

1929 BY WILLIAM L. ROUSE

762 MADISON