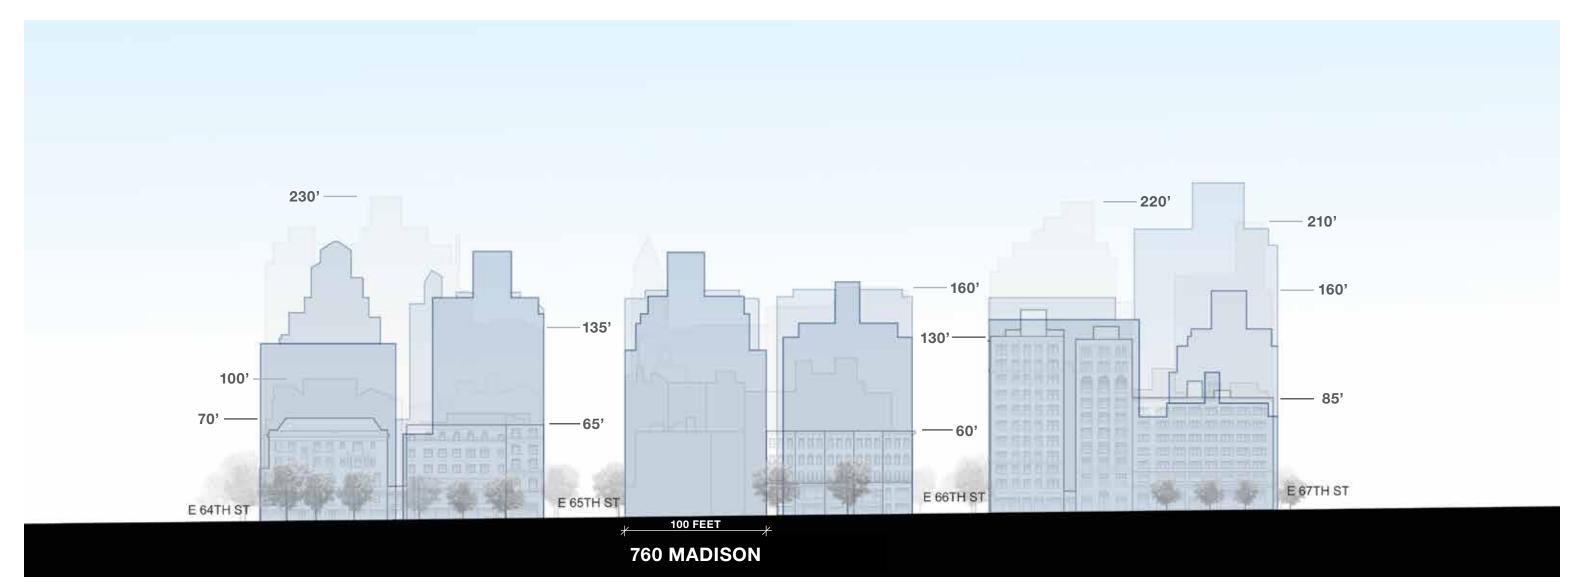

190 FEET
BUILDING FRONTAGE: 100 FEET
(ALONG MADISON AVENUE)



HAMPTON HOUSE, 28 E 70TH EMERY ROTH, 1926-27

STREET WALL HEIGHT: 130 FEET
BUILDING HEIGHT: 165 FEET
BUILDING FRONTAGE: 50 FEET
(ALONG MADISON AVENUE)



CARLTON HOUSE, 21 E 61ST KENNETH B. NORTON, 1951

STREET WALL HEIGHT: 107 FEET
BUILDING HEIGHT: 185 FEET
BUILDING FRONTAGE: 200 FEET
(ALONG MADISON AVENUE)

"As a result of the development patterns on Madison Avenue, the vistas up and down the avenue are characterized by an irregular skyline caused by the combination of tall apartment houses and low row houses and commercial buildings."

- Upper East Side Designation Report May 19, 1981

### MADISON AVENUE ELEVATION

#### LOOKING WEST



### MADISON AVENUE ELEVATION

#### LOOKING WEST

COMPOSITE WITH EAST SIDE OF THE STREET



### 65TH STREET ELEVATION

#### LOOKING NORTH



### 65TH STREET ELEVATION

#### LOOKING NORTH

COMPOSITE WITH SOUTH SIDE OF THE STREET



















































#### UPPER EAST SIDE HISTORIC DISTRICT

CORNER BUILDINGS WITH OVERALL BUILDING HEIGHT TALLER THAN 89 FT



**NOTES** 

 AVERAGE STREET WALL HEIGHT OF CORNER BUILDINGS ALONG MADISON AVE IS 89 FT.

 Average Overall Height of Corner Buildings along Madison Ave is 119 ft.

 Average Overall Street Wall Width of Highlighted Corner Buildings along Madison Ave is 100 ft.

 94% of all intersections along Madison Ave have at least one building taller than 150 ft.

 35% of all intersections along Madiosn Ave have at least two buildings taller than 150 ft. (61ST TO 69TH STREET SHOWN IN MAP BELOW)



HEIGHT ANALYSIS