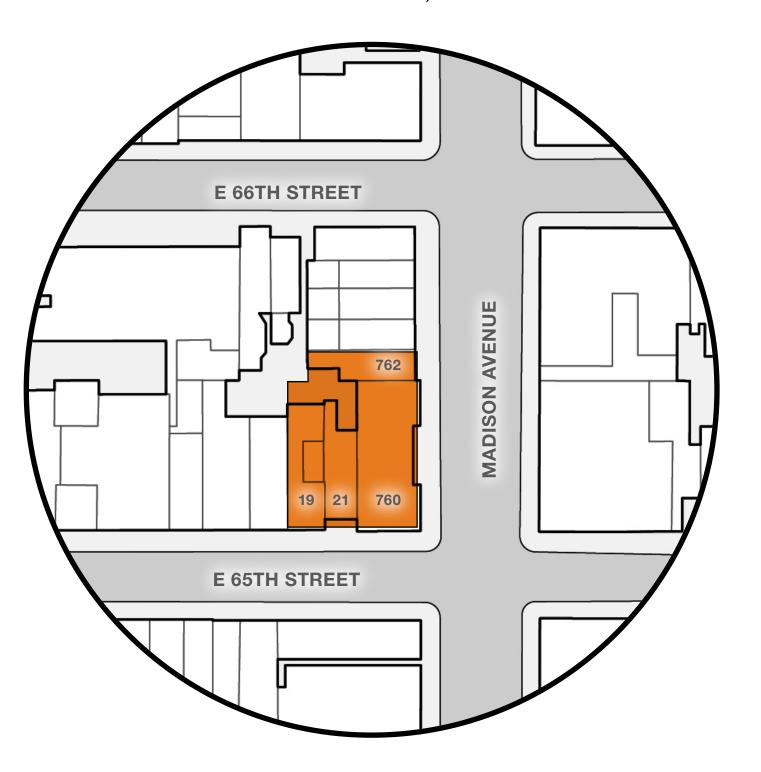

### TAX PHOTOS 1940'S

19 EAST 65TH

1928-29 BY SCOTT & PRESCOTT

2I EAST 65TH

1881 BY UNKNOWN
PRESENT FACADE 1929 BY SCOTT & PRESCOTT

25 EAST 65TH / 760 MADISON

1929 BY WILLIAM L. ROUSE

**762 MADISON** 

### TAX PHOTOS 1940'S

19 EAST 65TH

1928-29 BY SCOTT & PRESCOTT

2I EAST 65TH

1881 BY UNKNOWN PRESENT FACADE 1929 BY SCOTT & PRESCOTT

25 EAST 65TH / 760 MADISON

1929 BY WILLIAM L. ROUSE

762 MADISON