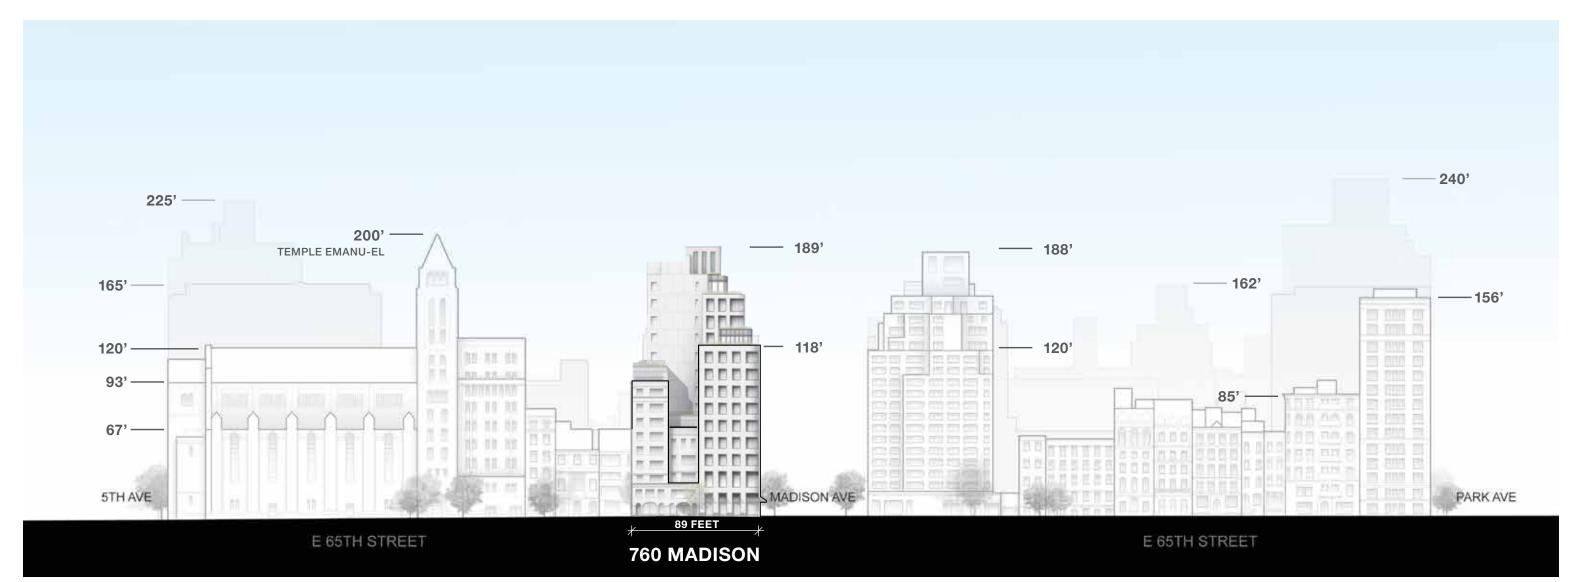

FINISH (COLOR TYPE I) ON
  EXTRUDED ALUMINUM WINDOWS
  AND STOREFRONT
- C CUSTOM PAINTED BRONZE FINISH (COLOR TYPE II) ON RAILING
- © CUSTOM PAINTED BRONZE FINISH (COLOR TYPE II) ON PERFORATED VENTILATION GRILLE
- **(E)** CURVED LOW-IRON/LOW-E IGU
- F BLACK FABRIC ON RETRACTABLE AWNING
- G PIETRA LUNA GRANITE AT
  COLUMN AND BUILDING BASE
- (H) PLANTED TERRACE (NOT SHOWN)
- TEAK DOOR HANDLE ON BRONZE STOREFRONT ENTRY
- BRONZE ENTRY DOOR AND STOREFRONT DETAILING
- K SAINTENOY LIMESTONE ON PRECAST CONCRETE PANELS.
  BUSH HAMMERED FINISH AT LOT LINE AND REAR FACADE
- CUSTOM PAINTED BRONZE
  FINISH (COLOR TYPE III) ON
  SETBACK ALUMINUM AND GLASS
  WINDOW WALL AND MECHANICAL
  BULKHEAD ELEMENTS





# APPENDIX Elevations, Sections, Plans

#### SOUTH ELEVATION

65TH STREET - PROPOSED DESIGN



#### EAST ELEVATION

MADISON AVENUE - PROPOSED DESIGN



### ELEVATION EAST 65TH STREET

MECH SCREEN 189'-0"

> BH ROOF 178'-0"

MAIN ROOF 166'-0"

MECHANICAL 154'-0"

12<sup>TH</sup> FLOOR 142'-0"

11™ FLOOR 130'-0"

10<sup>™</sup> FLOOR 118'-0"

9<sup>TH</sup> FLOOR 106'-0"

8<sup>TH</sup> FLOOR 94'-0"

7<sup>TH</sup> FLOOR 82'-0"

6<sup>тн</sup> FLOOR 70'-0"

5<sup>TH</sup> FLOOR 58'-0"

4<sup>TH</sup> FLOOR 46'-0"

3<sup>TH</sup> FLOOR 34'-0"

2<sup>TH</sup> FLOOR 19'-6"

1<sup>ST</sup> FLOOR 0'-0"



T.O. MECH SCREEN ±189'-0"

T.O. STREET WALL ±118'-0"

#### **EXTERIOR MATERIALS**

- A SAINTENOY LIMESTONE ON PRECAST CONCRETE PANELS HONED AND SCALLOPED FINISH
- B CUSTOM PAINTED BRONZE FINISH
  (COLOR TYPE I) ON EXTRUDED ALUMINUM WINDOWS
  AND STOREFRONT
- C CUSTOM PAINTED BRONZE FINI