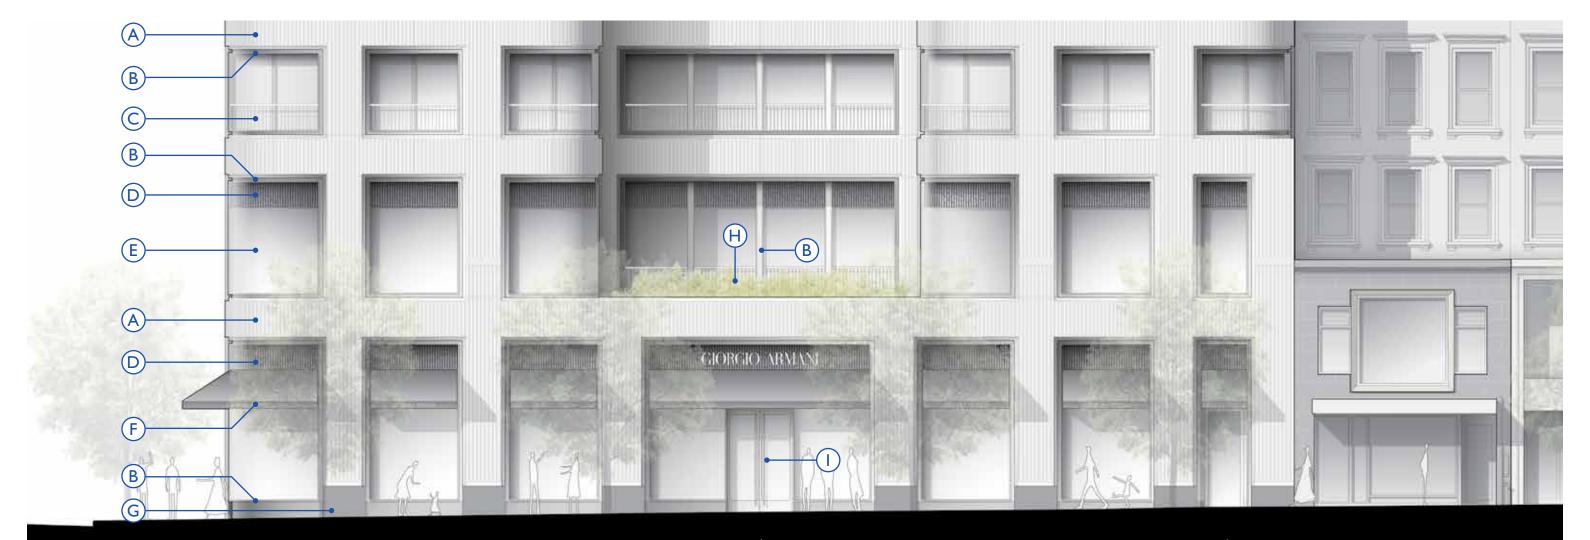

**EXTERIOR MATERIALS**

- A SAINTENOY LIMESTONE ON PRECAST CONCRETE PANELS HONED AND SCALLOPED FINISH
- B CUSTOM PAINTED BRONZE FINISH (COLOR TYPE I) ON EXTRUDED ALUMINUM WINDOWS AND STOREFRONT
- C CUSTOM PAINTED BRONZE FINISH (COLOR TYPE II) ON RAILING
- D CUSTOM PAINTED BRONZE FINISH (COLOR TYPE II) ON PERFORATED VENTILATION GRILLE
- E CURVED LOW-IRON/LOW-E IGU
- F BLACK FABRIC ON RETRACTABLE AWNING

- G PIETRA LUNA GRANITE AT COLUMN AND BUILDING BASE
- H PLANTED TERRACE
- I TEAK DOOR HANDLE ON BRONZE STOREFRONT ENTRY
- | BRONZE ENTRY DOOR AND STOREFRONT DETAILING
- K SAINTENOY LIMESTONE ON PRECAST CONCRETE PANELS. BUSH HAMMERED FINISH AT LOT LINE AND REAR FACADE
- L CUSTOM PAINTED BRONZE FINISH (COLOR TYPE III) ON SETBACK ALUMINUM AND GLASS WINDOW WALL AND MECHANICAL BULKHEAD ELEMENTS



#### MADISON AVENUE STOREFRONT & STREETSCAPE



#### **EXTERIOR MATERIALS**

- A SAINTENOY LIMESTONE ON PRECAST CONCRETE PANELS HONED AND SCALLOPED FINISH
- B CUSTOM PAINTED BRONZE FINISH (COLOR TYPE I) ON EXTRUDED ALUMINUM WINDOWS AND STOREFRONT
- C CUSTOM PAINTED BRONZE FINISH (COLOR TYPE II) ON RAILING
- D CUSTOM PAINTED BRONZE FINISH (COLOR TYPE II) ON PERFORATED VENTILATION GRILLE
- E CURVED LOW-IRON/LOW-E IGU
- F BLACK FABRIC ON RETRACTABLE AWNING
- ${\tt G}$   ${\tt PIETRA}$  LUNA GRANITE AT COLUMN AND BUILDING BASE
- H PLANTED TERRACE
- I TEAK DOOR HANDLE ON BRONZE STOREFRONT ENTRY
- J BRONZE ENTRY DOOR AND STOREFRONT DETAILING
- K SAINTENOY LIMESTONE ON PRECAST CONCRETE PANELS. BUSH HAMMERED FINISH AT LOT LINE AND REAR FACADE
- L CUSTOM PAINTED BRONZE FINISH (COLOR TYPE III) ON