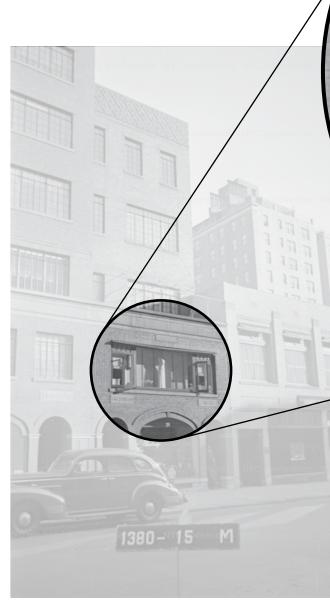

### TAX PHOTOS 1940'S

19 EAST 65TH

1928-29 BY SCOTT & PRESCOTT

2I EAST 65TH

1881 BY UNKNOWN
PRESENT FACADE 1929 BY SCOTT & PRESCOTT

25 EAST 65TH / 760 MADISON

1929 BY WILLIAM L. ROUSE

**762 MADISON** 

### TAX PHOTOS 1940'S

19 EAST 65TH

1928-29 BY SCOTT & PRESCOTT

2I EAST 65TH

1881 BY UNKNOWN PRESENT FACADE 1929 BY SCOTT & PRESCOTT

25 EAST 65TH / 760 MADISON

1929 BY WILLIAM L. ROUSE

762 MADISON