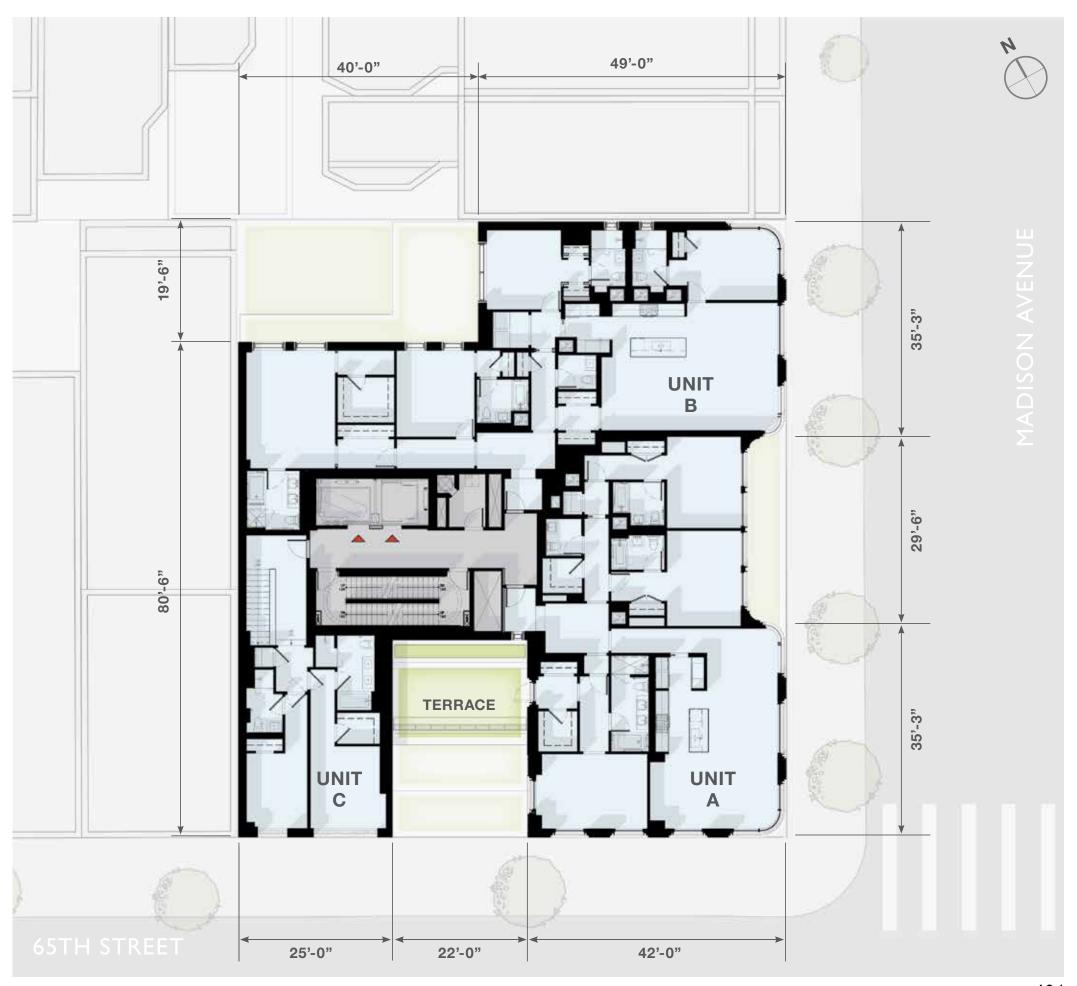

N** 

### SUB-CELLAR LEVEL BOH & MECHANICAL

TOTAL AREA: 5,685 GSF ELEVATION: -24'-0"

FLOOR TO FLOOR HEIGHT: 12'-0"





# CELLAR LEVEL ARMANI BOUTIQUE RESIDENCE BOH & MECHANICAL

TOTAL AREA: 8,895 GSF ELEVATION: -12'-0"

FLOOR TO FLOOR HEIGHT: 12'-0"





# GROUND FLOOR ARMANI BOUTIQUE & RESIDENCE LOBBY

TOTAL AREA: 8,895 GSF ELEVATION: +0'-0"

FLOOR TO FLOOR HEIGHT: 19'-6"





### 2ND FLOOR ARMANI BOUTIQUE

TOTAL AREA: 8,170 GSF ELEVATION: +19'-6"

FLOOR TO FLOOR HEIGHT: 14'-6"





TOTAL AREA: 8,170 GSF ELEVATION: + 34'-0"

FLOOR TO FLOOR HEIGHT: 12'-0"





TOTAL AREA: 8,170 GSF ELEVATION: + 46'-0"

FLOOR TO FLOOR HEIGHT: 12'-0"





TOTAL AREA: 7,610 GSF ELEVATION: +58'-0"

FLOOR TO FLOOR HEIGHT: 12'-0"





TOTAL AREA: 7,245 GSF ELEVATION: +70'-0"

FLOOR TO FLOOR HEIGHT: 12'-0"





TOTAL AREA: 7,245 GSF ELEVATION: +82'-0"

FLOOR TO FLOOR HEIGHT: 12'-0"





TOTAL AREA: 6,755 GSF ELEVATION: +94'-0"

FLOOR TO FLOOR HEIGHT: 12'-0"





TOTAL AREA: 5,655 GSF ELEVATION: +106'-0"

FLOOR TO FLOOR HEIGHT: 12'-0"





TOTAL AREA: 4,390 GSF ELEVATION: +118'-0"

FLOOR TO FLOOR HEIGHT: 12'-0"





# IITH FLOOR RESIDENTIAL FLOOR

TOTAL AREA: 3,385 GSF ELEVATION: +130'-0"

FLOOR TO FLOOR HEIGHT: 12'-0"

NOTE
INTERIOR PARTITION SHOWN FOR
ILLUSTRATIVE PURPOSES ONLY





# I2TH FLOOR RESIDENTIAL FLOOR

TOTAL AREA: 3,385 GSF ELEVATION: +142'-0"

FLOOR TO FLOOR HEIGHT: 12'-0"

# NOTE INTERIOR PARTITION SHOWN FOR ILLUSTRATIVE PURPOSES ONLY





# I3TH FLOOR MECH FLOOR

TOTAL AREA: 2,600 GSF ELEVATION: +154'-0"

FLOOR TO FLOOR HEIGHT: 12'-0"

NOTE
INTERIOR PARTITION SHOWN FOR
ILLUSTRAT