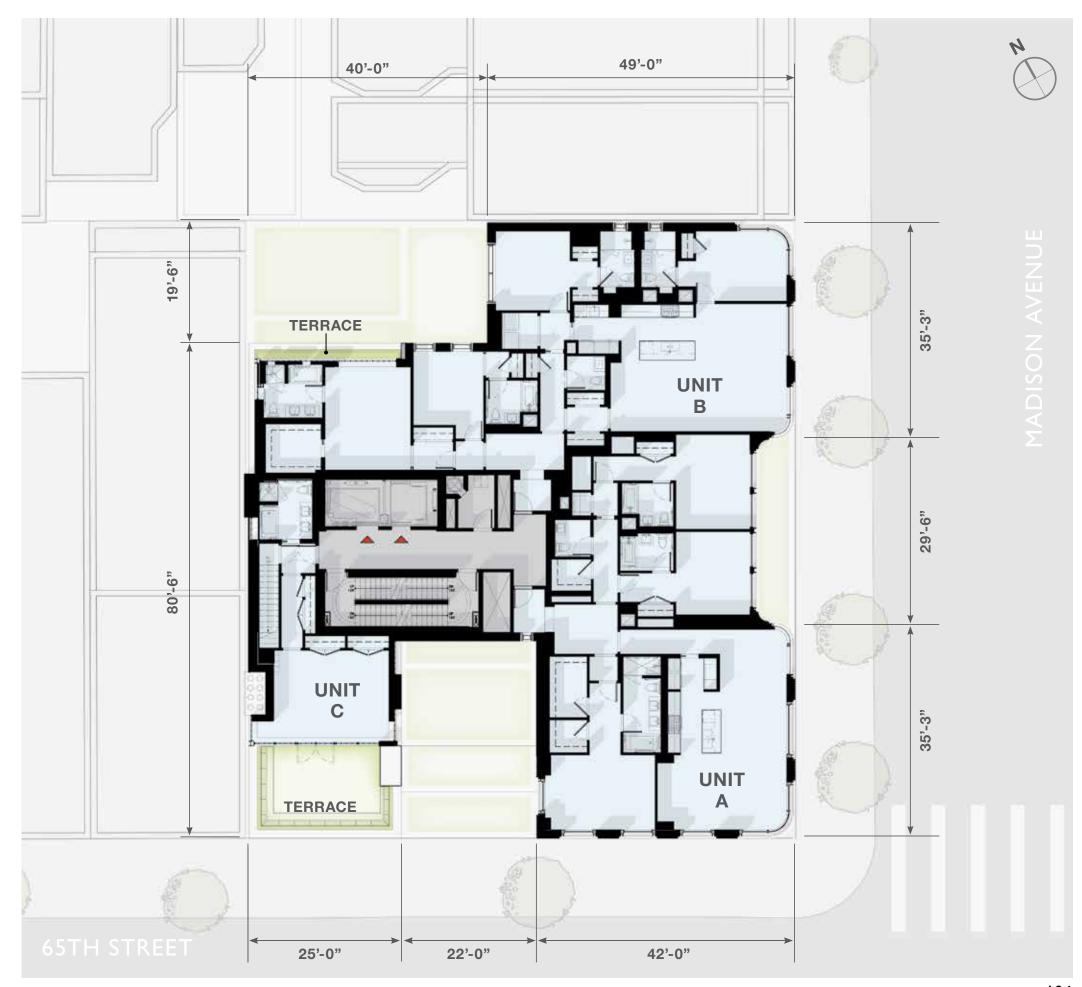

#### MADISON HOUSE

PROPOSED AT 25 EAST 65TH STREET APPROVED AT LPC: JANUARY 24, 1989

FLOORS: 15