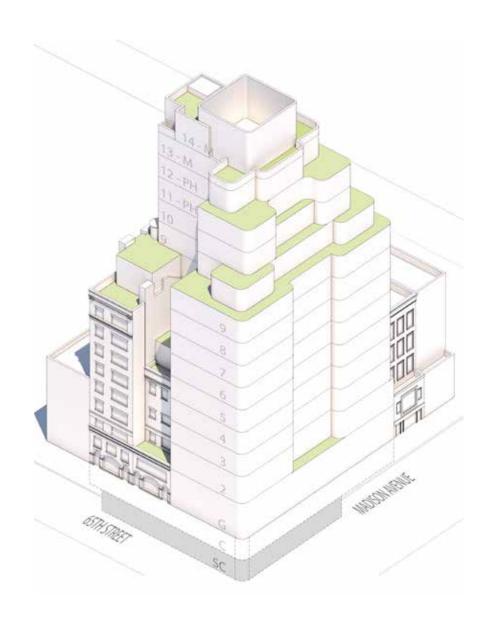

#### MADISON HOUSE

PROPOSED AT 25 EAST 65TH STREET APPROVED AT LPC: JANUARY 24, 1989

FLOORS: 15

#### MADISON HOUSE II

PROPOSED AT 25 EAST 65TH STREET

APPROVED AT LPC: SEPTEMBER 25, 1990 (FINAL)

FLOORS: 16