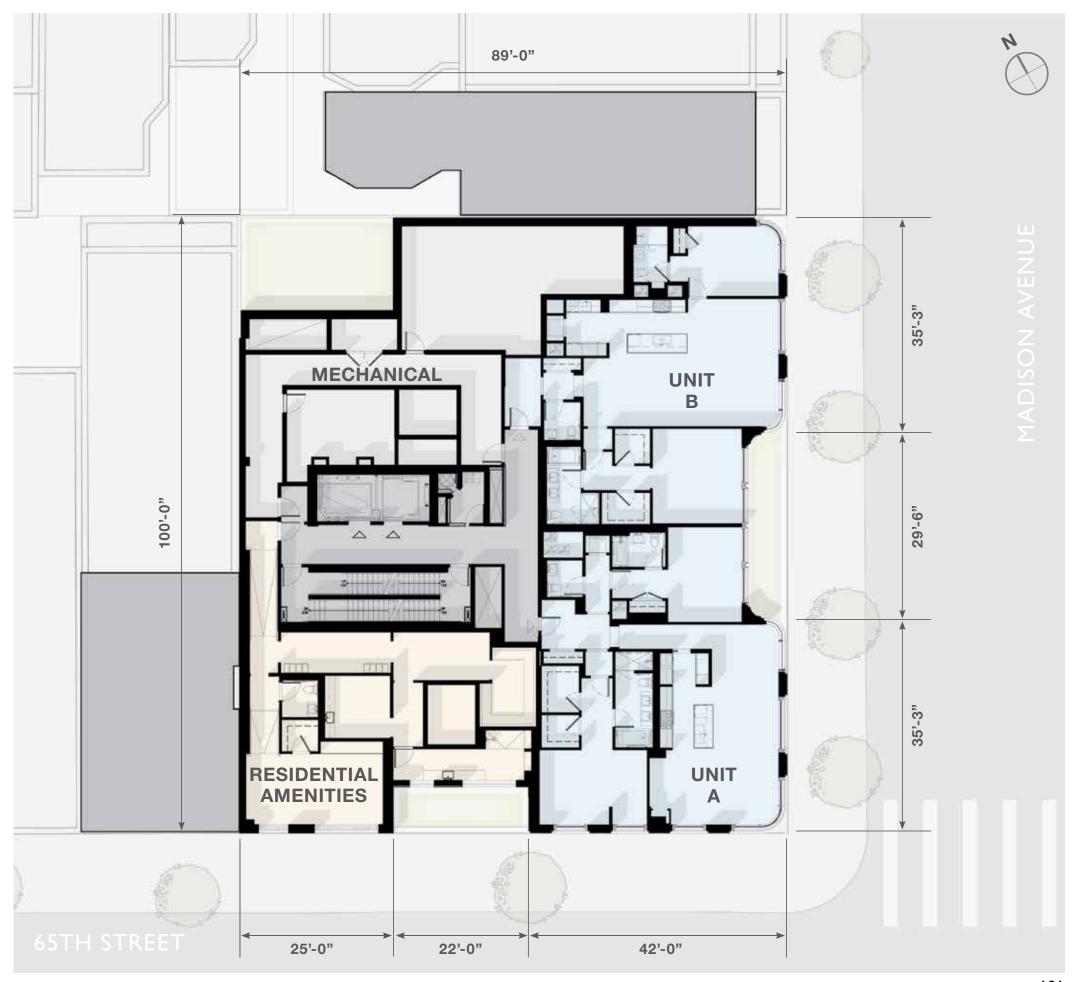

#### MADISON HOUSE

PROPOSED AT 25 EAST 65TH STREET APPROVED AT LPC: JANUARY 24, 1989

FLOORS: 15

#### MADISON HOUSE II

PROPOSED AT 25 EAST 65TH STREET

APPROVED AT LPC: SEPTEMBER 25, 1990 (FINAL)

FLOORS: 16