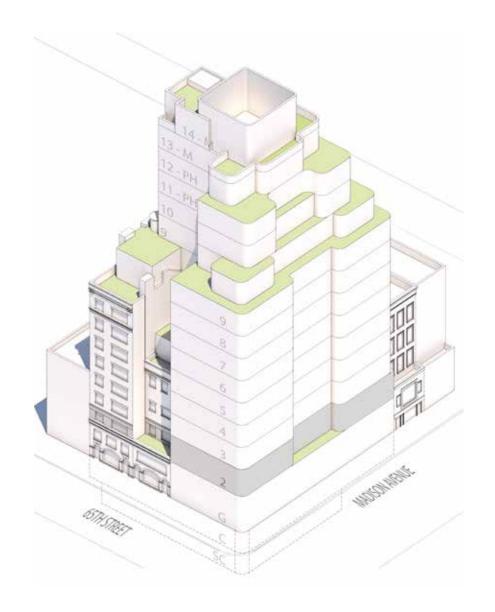

#### MADISON HOUSE

PROPOSED AT 25 EAST 65TH STREET APPROVED AT LPC: JANUARY 24, 1989

FLOORS: 15

#### MADISON HOUSE II

PROPOSED AT 25 EAST 65TH STREET

APPROVED AT LPC: SEPTEMBER 25, 1990 (FINAL)

FLOORS: 16