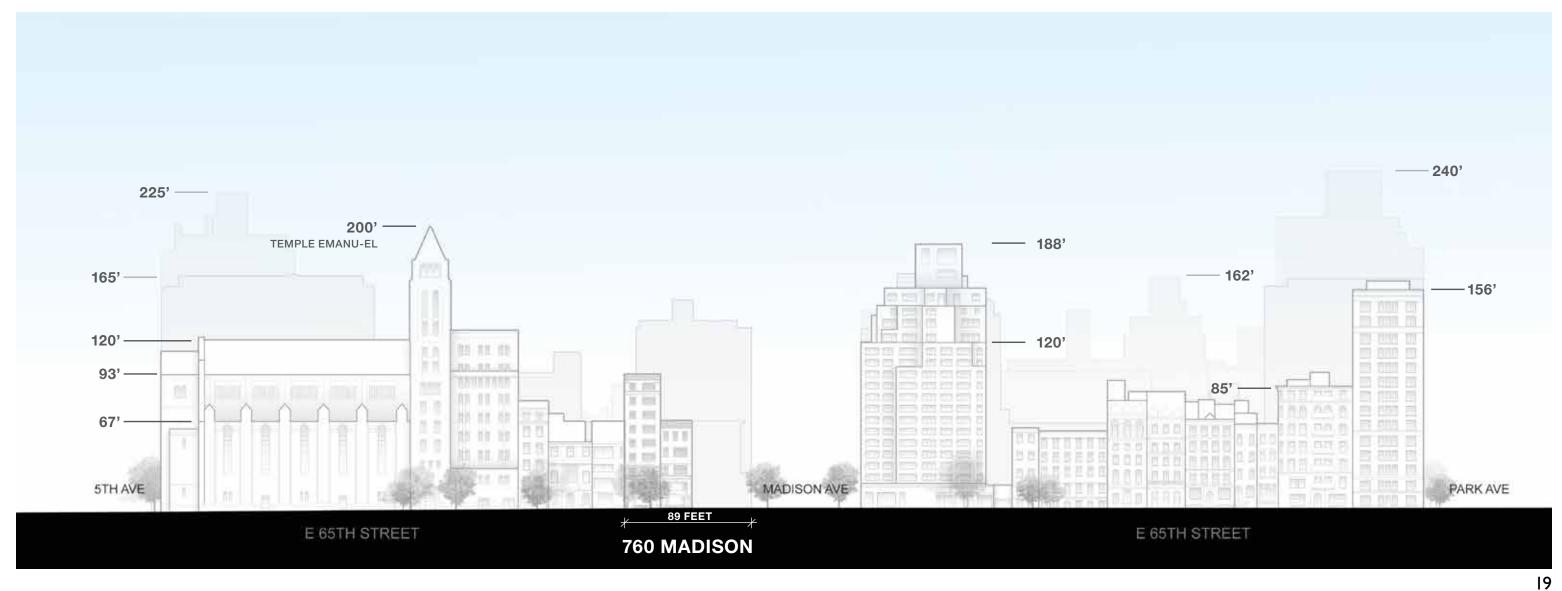

SON AVENUE)



HAMPTON HOUSE, 28 E 70TH EMERY ROTH, 1926-27

STREET WALL HEIGHT: 130 FEET
BUILDING HEIGHT: 165 FEET
BUILDING FRONTAGE: 50 FEET
(ALONG MADISON AVENUE)



CARLTON HOUSE, 21 E 61ST KENNETH B. NORTON, 1951

STREET WALL HEIGHT: 107 FEET
BUILDING HEIGHT: 185 FEET
BUILDING FRONTAGE: 200 FEET
(ALONG MADISON AVENUE)

"As a result of the development patterns on Madison Avenue, the vistas up and down the avenue are characterized by an irregular skyline caused by the combination of tall apartment houses and low row houses and commercial buildings."

- Upper East Side Designation Report May 19, 1981

### MADISON AVENUE ELEVATION

#### LOOKING WEST



### MADISON AVENUE ELEVATION

#### LOOKING WEST

COMPOSITE WITH EAST SIDE OF THE STREET



### 65TH STREET ELEVATION

#### LOOKING NORTH



### 65TH STREET ELEVATION

#### LOOKING NORTH

COMPOSITE WITH SOUTH SIDE OF THE STREET



















































#### UPPER EAST SIDE HISTORIC DISTRICT

CORNER BUILDINGS WITH OVERALL BUILDING HEIGHT TALLER THAN 89 FT



**NOTES** 

 AVERAGE STREET WALL HEIGHT OF CORNER BUILDINGS ALONG MADISON AVE IS 89 FT.

 Average Overall Height of Corner Buildings along Madison Ave is 119 ft.

 Average Overall Street Wall Width of Highlighted Corner Buildings along Madison Ave is 100 ft.

 94% of all intersections along Madison Ave have at least one building taller than 150 ft.

 35% of all intersections along Madiosn Ave have at least two buildings taller than 150 ft. (61ST TO 69TH STREET SHOWN IN MAP BELOW)



HEIGHT ANALYSIS - 61ST TO 69TH STREET

AVERAGE STREET WALL HEIGHT