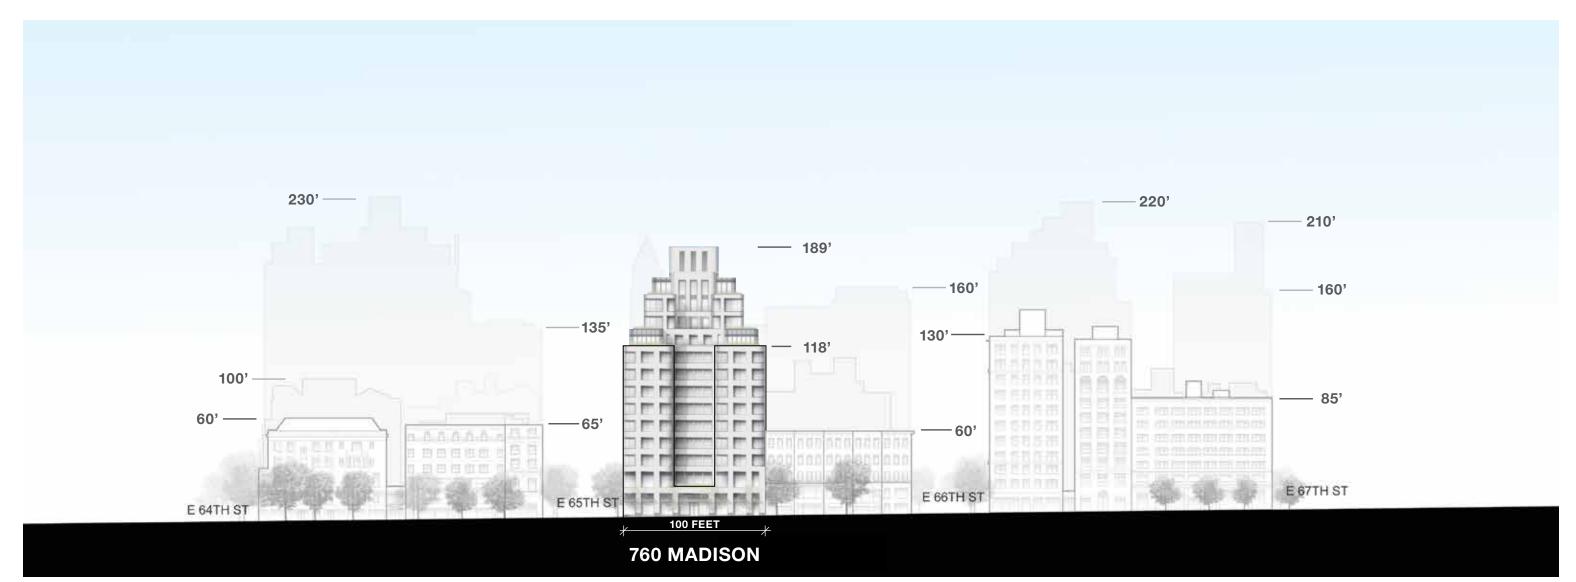

AND STOREFRONT
- C CUSTOM PAINTED BRONZE FINISH (COLOR TYPE II) ON RAILING
- © CUSTOM PAINTED BRONZE FINISH (COLOR TYPE II) ON PERFORATED VENTILATION GRILLE
- **(E)** CURVED LOW-IRON/LOW-E IGU
- F BLACK FABRIC ON RETRACTABLE AWNING
- G PIETRA LUNA GRANITE AT
  COLUMN AND BUILDING BASE
- (H) PLANTED TERRACE (NOT SHOWN)
- TEAK DOOR HANDLE ON BRONZE STOREFRONT ENTRY
- BRONZE ENTRY DOOR AND STOREFRONT DETAILING
- K SAINTENOY LIMESTONE ON PRECAST CONCRETE PANELS.
  BUSH HAMMERED FINISH AT LOT LINE AND REAR FACADE
- CUSTOM PAINTED BRONZE
  FINISH (COLOR TYPE III) ON
  SETBACK ALUMINUM AND GLASS
  WINDOW WALL AND MECHANICAL
  BULKHEAD ELEMENTS





# APPENDIX Elevations, Sections, Plans

#### SOUTH ELEVATION

65TH STREET - PROPOSED DESIGN



#### EAST ELEVATION

MADISON AVENUE - PROPOSED DESIGN



### ELEVATION EAST 65TH STREET

MECH SCREEN 189'-0"

> BH ROOF 178'-0"

MAIN ROOF 166'-0"

MECHANICAL 154'-0"

12<sup>TH</sup> FLOOR 142'-0"

11™ FLOOR 130'-0"

10<sup>™</sup> FLOOR 118'-0"

9<sup>TH</sup> FLOOR 106'-0"

8<sup>TH</sup> FLOOR 94'-0"

7<sup>TH</sup> FLOOR 82'-0"

6<sup>тн</sup> FLOOR 70'-0"

5<sup>TH</sup> FLOOR 58'-0"

4<sup>TH</sup> FLOOR 46'-0"

3<sup>TH</sup> FLOOR 34'-0"

2<sup>TH</sup> FLOOR 19'-6"

1<sup>ST</sup> FLOOR 0'-0"



T.O. MECH SCREEN ±189'-0"

T.O. STREET WALL ±118'-0"

#### **EXTERIOR MATERIALS**

- A SAINTENOY LIMESTONE ON PRECAST CONCRETE PANELS HONED AND SCALLOPED FINISH
- B CUSTOM PAINTED BRONZE FINISH
  (COLOR TYPE I) ON EXTRUDED ALUMINUM WINDOWS
  AND STOREFRONT
- C CUSTOM PAINTED BRONZE FINISH (COLOR TYPE II) ON RAILING
- D CUSTOM PAINTED BRONZE F