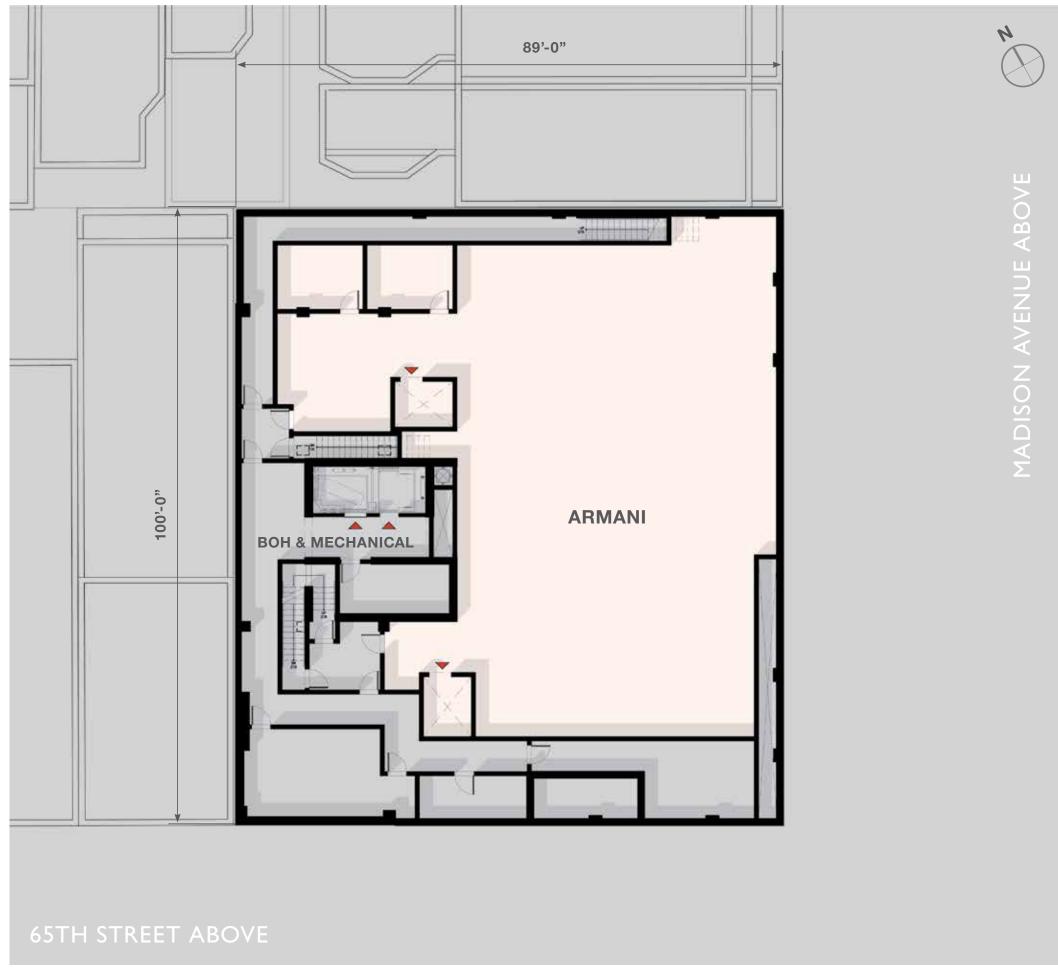

CK ALUMINUM AND GLASS WINDOW WALL AND MECHANICAL BULKHEAD ELEMENTS

- 1 LIMESTONE WILL BE SET AGAINST CONCRETE WITH A CLOSED-CELL ETHAFOAM PAD AND MECHANICALLY ATTACHED VIA ANCHOR FASTENERS WITH RESILIENT COLLARS
- 2 THE FULL PRECAST PANELS WILL RANGE FROM 4' TO 12' TALL DEPENDING UPON LOCATION AND STRUCTURAL REQUIREMENTS.
- 3 THE LIMESTONE PANELS THEMSELVES WILL BE APPROXIMATELY +/- 15" TALL WITH VARYING WIDTHS DEPENDING UPON LOCATION ON THE FAÇADE



### SECTION EAST - WEST







**KEYPLAN** 

#### SECTION NORTH - SOUTH







**KEYPLAN** 

### SUB-CELLAR LEVEL BOH & MECHANICAL

TOTAL AREA: 5,685 GSF ELEVATION: -24'-0"

FLOOR TO FLOOR HEIGHT: 12'-0"





# CELLAR LEVEL ARMANI BOUTIQUE RESIDENCE BOH & MECHANICAL

TOTAL AREA: 8,895 GSF ELEVATION: -12'-0"

FLOOR TO FLOOR HEIGHT: 12'-0"





# GROUND FLOOR ARMANI BOUTIQUE & RESIDENCE LOBBY

TOTAL AREA: 8,895 GSF ELEVATION: +0'-0"

FLOOR TO FLOOR HEIGHT: 19'-6"





### 2ND FLOOR ARMANI BOUTIQUE

TOTAL AREA: 8,170 GSF ELEVATION: +19'-6"

FLOOR TO FLOOR HEIGHT: 14'-6"





TOTAL AREA: 8,170 GSF ELEVATION: + 34'-0"

FLOOR TO FLOOR HEIGHT: 12'-0"





TOTAL AREA: 8,170 GSF ELEVATION: + 46'-0"

FLOOR TO FLOOR HEIGHT: 12'-0"





TOTAL AREA: 7,610 GSF ELEVATION: +58'-0"

FLOOR TO FLOOR HEIGHT: 12'-0"





TOTAL AREA: 7,245 GSF ELEVATION: +70'-0"

FLOOR TO FLOOR HEIGHT: 12'-0"





TOTAL AREA: 7,245 GSF ELEVATION: +82'-0"

FLOOR TO FLOOR HEIGHT: 12'-0"





TOTAL AREA: 6,755 GSF ELEVATION: +94'-0"

FLOOR TO FLOOR HEIGHT: 12'-0"





TOTAL AREA: 5,655 GSF ELEVATION: +106'-0"

FLOOR TO FLOOR HEIGHT: 12'-0"





TOTAL AREA: 4,390 GSF