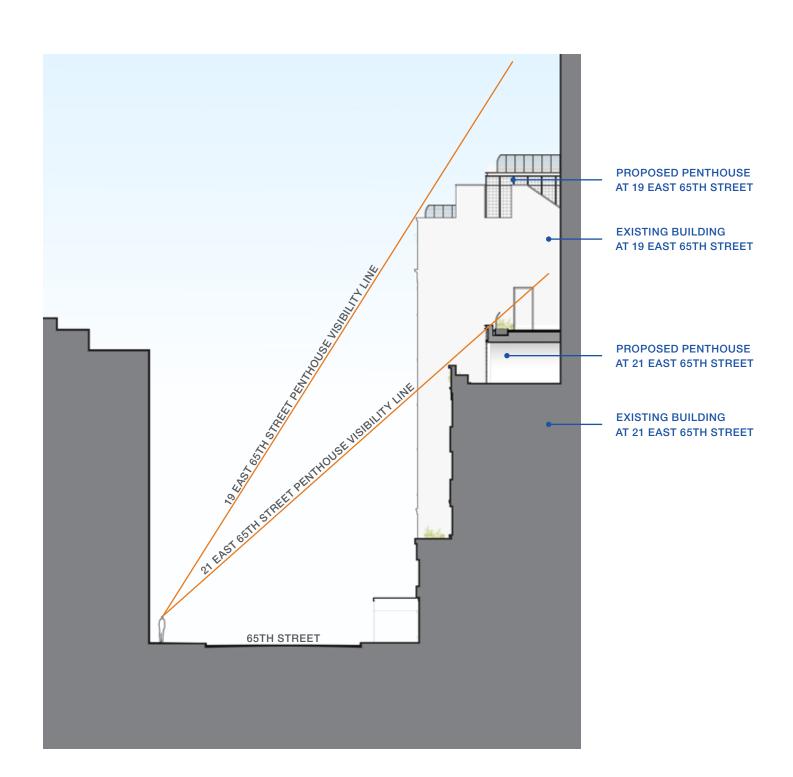

#### MADISON HOUSE

PROPOSED AT 25 EAST 65TH STREET APPROVED AT LPC: JANUARY 24, 1989

FLOORS: 15

#### MADISON HOUSE II

PROPOSED AT 25 EAST 65TH STREET

APPROVED AT LPC: SEPTEMBER 25, 1990 (FINAL)

FLOORS: 16