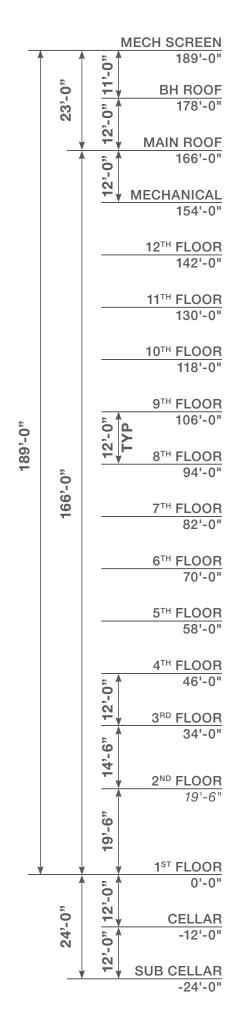

RA LUNA GRANITE AT COLUMN AND BUILDING BASE
- H PLANTED TERRACE
- I TEAK DOOR HANDLE ON BRONZE STOREFRONT ENTRY
- J BRONZE ENTRY DOOR AND STOREFRONT DETAILING
- K SAINTENOY LIMESTONE ON PRECAST CONCRETE PANELS. BUSH HAMMERED FINISH AT LOT LINE AND REAR FACADE
- L CUSTOM PAINTED BRONZE FINISH (COLOR TYPE III) ON SETBACK ALUMINUM AND GLASS WINDOW WALL AND MECHANICAL BULKHEAD ELEMENTS

- 1 LIMESTONE WILL BE SET AGAINST CONCRETE WITH A CLOSED-CELL ETHAFOAM PAD AND MECHANICALLY ATTACHED VIA ANCHOR FASTENERS WITH RESILIENT COLLARS
- 2 THE FULL PRECAST PANELS WILL RANGE FROM 4' TO 12' TALL DEPENDING UPON LOCATION AND STRUCTURAL REQUIREMENTS.
- 3 THE LIMESTONE PANELS THEMSELVES WILL BE APPROXIMATELY +/- 15" TALL WITH VARYING WIDTHS DEPENDING UPON LOCATION ON THE FAÇADE



### SECTION EAST - WEST







**KEYPLAN** 

#### SECTION NORTH - SOUTH







**KEYPLAN** 

### SUB-CELLAR LEVEL BOH & MECHANICAL

TOTAL AREA: 5,685 GSF ELEVATION: -24'-0"

FLOOR TO FLOOR HEIGHT: 12'-0"





# CELLAR LEVEL ARMANI BOUTIQUE RESIDENCE BOH & MECHANICAL

TOTAL AREA: 8,895 GSF ELEVATION: -12'-0"

FLOOR TO FLOOR HEIGHT: 12'-0"





# GROUND FLOOR ARMANI BOUTIQUE & RESIDENCE LOBBY

TOTAL AREA: 8,895 GSF ELEVATION: +0'-0"

FLOOR TO FLOOR HEIGHT: 19'-6"





### 2ND FLOOR ARMANI BOUTIQUE

TOTAL AREA: 8,170 GSF ELEVATION: +19'-6"

FLOOR TO FLOOR HEIGHT: 14'-6"





TOTAL AREA: 8,170 GSF ELEVATION: + 34'-0"

FLOOR TO FLOOR HEIGHT: 12'-0"





TOTAL AREA: 8,170 GSF ELEVATION: + 46'-0"

FLOOR TO FLOOR HEIGHT: 12'-0"





TOTAL AREA: 7,610 GSF ELEVATION: +58'-0"

FLOOR TO FLOOR HEIGHT: 12'-0"





TOTAL AREA: 7