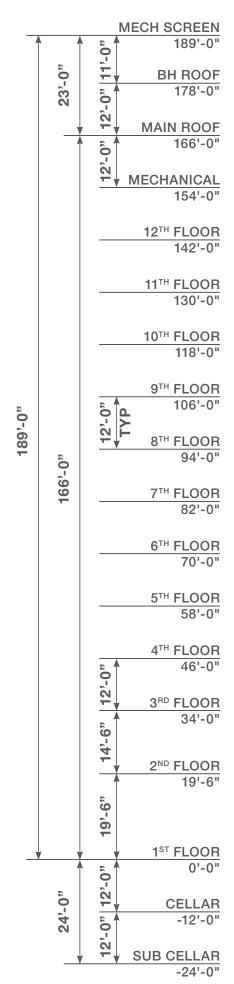

PLANTED TERRACE
- I TEAK DOOR HANDLE ON BRONZE STOREFRONT ENTRY
- J BRONZE ENTRY DOOR AND STOREFRONT DETAILING
- K SAINTENOY LIMESTONE ON PRECAST CONCRETE PANELS. BUSH HAMMERED FINISH AT LOT LINE AND REAR FACADE
- L CUSTOM PAINTED BRONZE FINISH (COLOR TYPE III) ON SETBACK ALUMINUM AND GLASS WINDOW WALL AND MECHANICAL BULKHEAD ELEMENTS

- 1 LIMESTONE WILL BE SET AGAINST CONCRETE WITH A CLOSED-CELL ETHAFOAM PAD AND MECHANICALLY ATTACHED VIA ANCHOR FASTENERS WITH RESILIENT COLLARS
- 2 THE FULL PRECAST PANELS WILL RANGE FROM 4' TO 12' TALL DEPENDING UPON LOCATION AND STRUCTURAL REQUIREMENTS.
- 3 THE LIMESTONE PANELS THEMSELVES WILL BE APPROXIMATELY +/- 15" TALL WITH VARYING WIDTHS DEPENDING UPON LOCATION ON THE FAÇADE



### SECTION EAST - WEST







**KEYPLAN** 

#### SECTION NORTH - SOUTH







**KEYPLAN** 

### SUB-CELLAR LEVEL BOH & MECHANICAL

TOTAL AREA: 5,685 GSF ELEVATION: -24'-0"

FLOOR TO FLOOR HEIGHT: 12'-0"





# CELLAR LEVEL ARMANI BOUTIQUE RESIDENCE BOH & MECHANICAL

TOTAL AREA: 8,895 GSF ELEVATION: -12'-0"

FLOOR TO FLOOR HEIGHT: 12'-0"





# GROUND FLOOR ARMANI BOUTIQUE & RESIDENCE LOBBY

TOTAL AREA: 8,895 GSF ELEVATION: +0'-0"

FLOOR TO FLOOR HEIGHT: 19'-6"





### 2ND FLOOR ARMANI BOUTIQUE

TOTAL AREA: 8,170 GSF ELEVATION: +19'-6"

FLOOR TO FLOOR HEIGHT: 14'-6"





TOTAL AREA: 8,170 GSF ELEVATION: + 34'-0"

FLOOR TO FLOOR HEIGHT: 12'-0"





TOTAL AREA: 8,170 GSF ELEVATION: + 46'-0"

FLOOR TO FLOOR HEIGHT: 12'-0"





TOTAL AREA: 7,610 GSF ELEVATION: +58'-0"

FLOOR TO FLOOR HEIGHT: 12'-0"





TOTAL AREA: 7,245 GSF ELEVATION: +70'-0"

FLOOR TO FLOOR HEIG