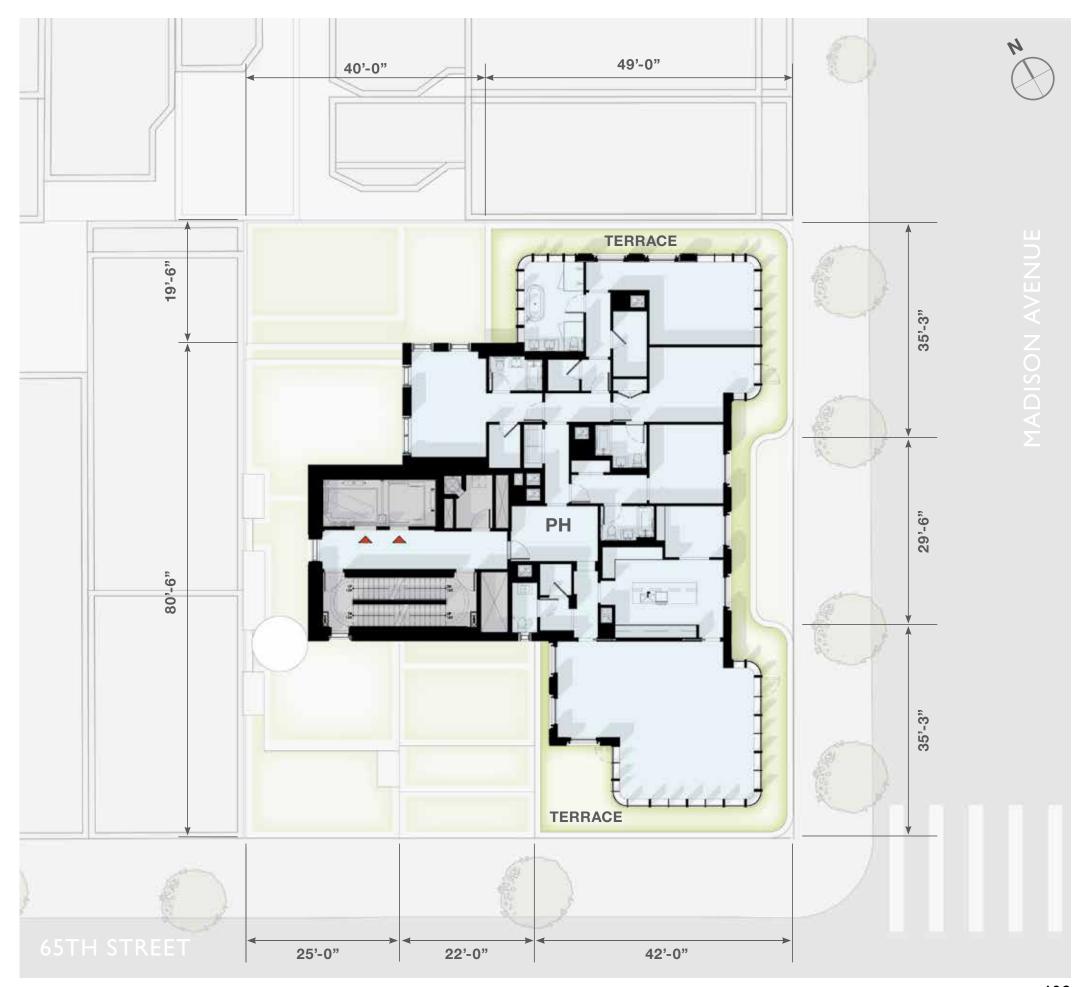

TAL AREA: 8,895 GSF ELEVATION: +0'-0"

FLOOR TO FLOOR HEIGHT: 19'-6"





### 2ND FLOOR ARMANI BOUTIQUE

TOTAL AREA: 8,170 GSF ELEVATION: +19'-6"

FLOOR TO FLOOR HEIGHT: 14'-6"





TOTAL AREA: 8,170 GSF ELEVATION: + 34'-0"

FLOOR TO FLOOR HEIGHT: 12'-0"





TOTAL AREA: 8,170 GSF ELEVATION: + 46'-0"

FLOOR TO FLOOR HEIGHT: 12'-0"





TOTAL AREA: 7,610 GSF ELEVATION: +58'-0"

FLOOR TO FLOOR HEIGHT: 12'-0"





TOTAL AREA: 7,245 GSF ELEVATION: +70'-0"

FLOOR TO FLOOR HEIGHT: 12'-0"





TOTAL AREA: 7,245 GSF ELEVATION: +82'-0"

FLOOR TO FLOOR HEIGHT: 12'-0"





TOTAL AREA: 6,755 GSF ELEVATION: +94'-0"

FLOOR TO FLOOR HEIGHT: 12'-0"





TOTAL AREA: 5,655 GSF ELEVATION: +106'-0"

FLOOR TO FLOOR HEIGHT: 12'-0"





TOTAL AREA: 4,390 GSF ELEVATION: +118'-0"

FLOOR TO FLOOR HEIGHT: 12'-0"





# IITH FLOOR RESIDENTIAL FLOOR

TOTAL AREA: 3,385 GSF ELEVATION: +130'-0"

FLOOR TO FLOOR HEIGHT: 12'-0"

NOTE
INTERIOR PARTITION SHOWN FOR
ILLUSTRATIVE PURPOSES ONLY





# I2TH FLOOR RESIDENTIAL FLOOR

TOTAL AREA: 3,385 GSF ELEVATION: +142'-0"

FLOOR TO FLOOR HEIGHT: 12'-0"

# NOTE INTERIOR PARTITION SHOWN FOR ILLUSTRATIVE PURPOSES ONLY





# I3TH FLOOR MECH FLOOR

TOTAL AREA: 2,600 GSF ELEVATION: +154'-0"

FLOOR TO FLOOR HEIGHT: 12'-0"

NOTE
INTERIOR PARTITION SHOWN FOR
ILLUSTRATIVE PURPOSES ONLY





# MAIN ROOF MECH FLOOR

TOTAL AREA: 760 GSF ELEVATION: +166'-0"

SCREEN WALL HEIGHT: 23'-0"





# BULKHEAD ROOF MECH FLOOR

TOP OF SCREEN WALL ELEVATION: +189'-0"





# APPENDIX Zoning & Massing

## **ZONING DISTRICT**

- C5-I DISTRICT (R-I0 EQUIVALENT)
- SPECIAL MADISON AVENUE PRESER