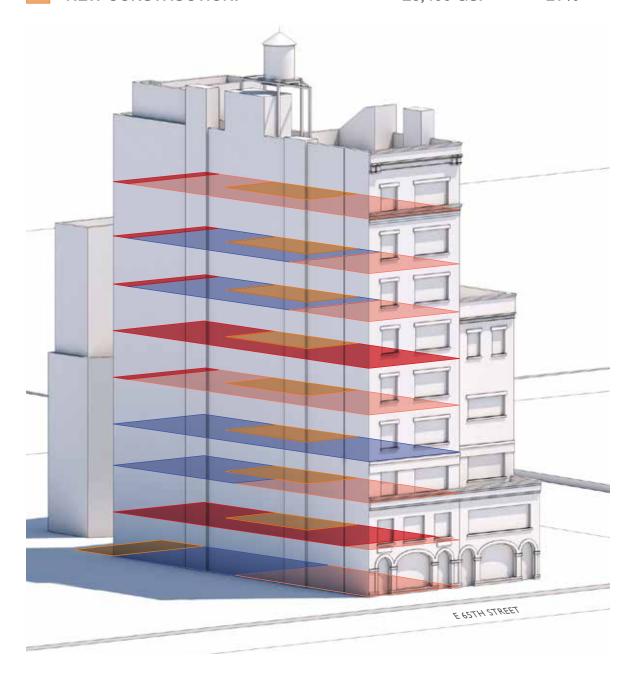

A

FA PROPOSED ±83,178 ZFA

\*LOT AREA INCLUDES 762 MADISON. FA PROPOSED EXCLUDES 6,547 ZFA OF 762 MADISON



LOT AREA\*: 10,537 SF

MAX FAR: 10.0 FA PERMITTED 105,370 ZFA

FA PROPOSED ±83,178 ZFA

\*LOT AREA INCLUDES 762 MADISON. FA PROPOSED EXCLUDES 6,547 ZFA OF 762 MADISON

### 760 MADISON MAXIMUM ZONING ENVELOPE

C5-I **R-I0 EQUIVALENT** 

SPECIAL MADISON AVENUE PRESERVATION DISTRICT

**OF 762 MADISON** 



10,537 SF

10.0

## R-10 EQUIVALENT SPECIAL MADISON AVENUE PRESERVATION DISTRICT



# APPENDIX Area Diagrams

## 19 & 21 EAST 65TH STREET - AREA ANALYSIS DIAGRAMS

#### 19 EAST 65TH STREET ±16,065 GSF ABOVE GRADE

EXISTING AREA TO REMAIN: ±6,185 GSF 38%

EXISTING AREA TO BE REMOVED: ±4,015 GSF 25%

EXISTING AREA TO BE REBUILT: ±5,865 GSF 37%

100%

NEW CONSTRUCTION: ±3,400 GSF 21%



#### 21 EAST 65TH STREET ±7,970 GSF ABOVE GRADE

EXISTING AREA TO REMAIN: 0 GSF 0%

EXISTING AREA TO BE REMOVED: ±1,695 GSF 21%

EXISTING AREA TO BE REBUILT: ±6,280 GSF 79%

NEW CONSTRUCTION: ±2,055 GSF 26%



## 19 & 21 EAST 65TH STREET - WALL/FACADE DIAGRAMS

EXISTING WALLS/FACADES TO REMAIN