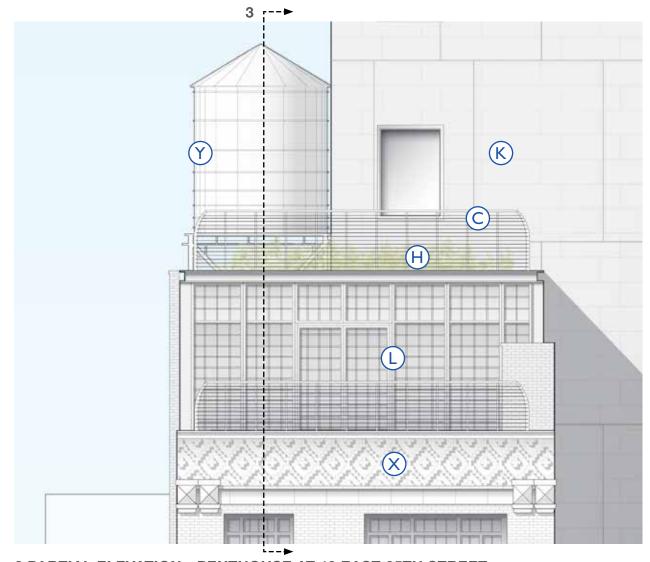

ISH
- B CUSTOM PAINTED BRONZE FINISH (COLOR TYPE I) ON EXTRUDED ALUMINUM WINDOWS AND STOREFRONT
- C CUSTOM PAINTED BRONZE FINISH (COLOR TYPE II) ON RAILING
- D CUSTOM PAINTED BRONZE FINISH (COLOR TYPE II) ON PERFORATED VENTILATION GRILLE
- E CURVED LOW-IRON/LOW-E IGU
- F BLACK FABRIC ON RETRACTABLE AWNING
- G PIETRA LUNA GRANITE AT COLUMN AND BUILDING BASE
- H PLANTED TERRACE
- I TEAK DOOR HANDLE ON BRONZE STOREFRONT ENTRY
- J BRONZE ENTRY DOOR AND STOREFRONT DETAILING
- K SAINTENOY LIMESTONE ON PRECAST CONCRETE PANELS. BUSH HAMMERED FINISH AT LOT LINE AND REAR FACADE
- L CUSTOM PAINTED BRONZE FINISH (COLOR TYPE III) ON SETBACK ALUMINUM AND GLASS WINDOW WALL AND MECHANICAL BULKHEAD ELEMENTS

- Y HOUSE TANK TO REMAIN IN EXISTIING LOCATION
- X CORNICE AND PARAPET TO BE CLEANED AND RESTORED



2 PARTIAL ELEVATION - PENTHOUSE AT 19 EAST 65TH STREET



#### ENLARGED PLAN, SECTION, ELEVATION AT 21 EAST 65TH STREET PENTHOUSE



3 PARTIAL WALL SECTION - PENTHOUSE AT 21 EAST 65TH STREET

#### **EXTERIOR MATERIALS**

- A SAINTENOY LIMESTONE ON PRECAST CONCRETE PANELS HONED AND SCALLOPED FINISH
- B CUSTOM PAINTED BRONZE FINISH (COLOR TYPE I) ON EXTRUDED ALUMINUM WINDOWS AND STOREFRONT
- C CUSTOM PAINTED BRONZE FINISH (COLOR TYPE II) ON RAILING
- D CUSTOM PAINTED BRONZE FINISH (COLOR TYPE II) ON PERFORATED VENTILATION GRILLE
- E CURVED LOW-IRON/LOW-E IGU
- F BLACK FABRIC ON RETRACTABLE AWNING
- G PIETRA LUNA GRANITE AT COLUMN AND BUILDING BASE
- H PLANTED TERRACE
- I TEAK DOOR HANDLE ON BRONZE STOREFRONT ENTRY
- J BRONZE ENTRY DOOR AND STOREFRONT DETAILING
- K SAINTENOY LIMESTONE ON PR