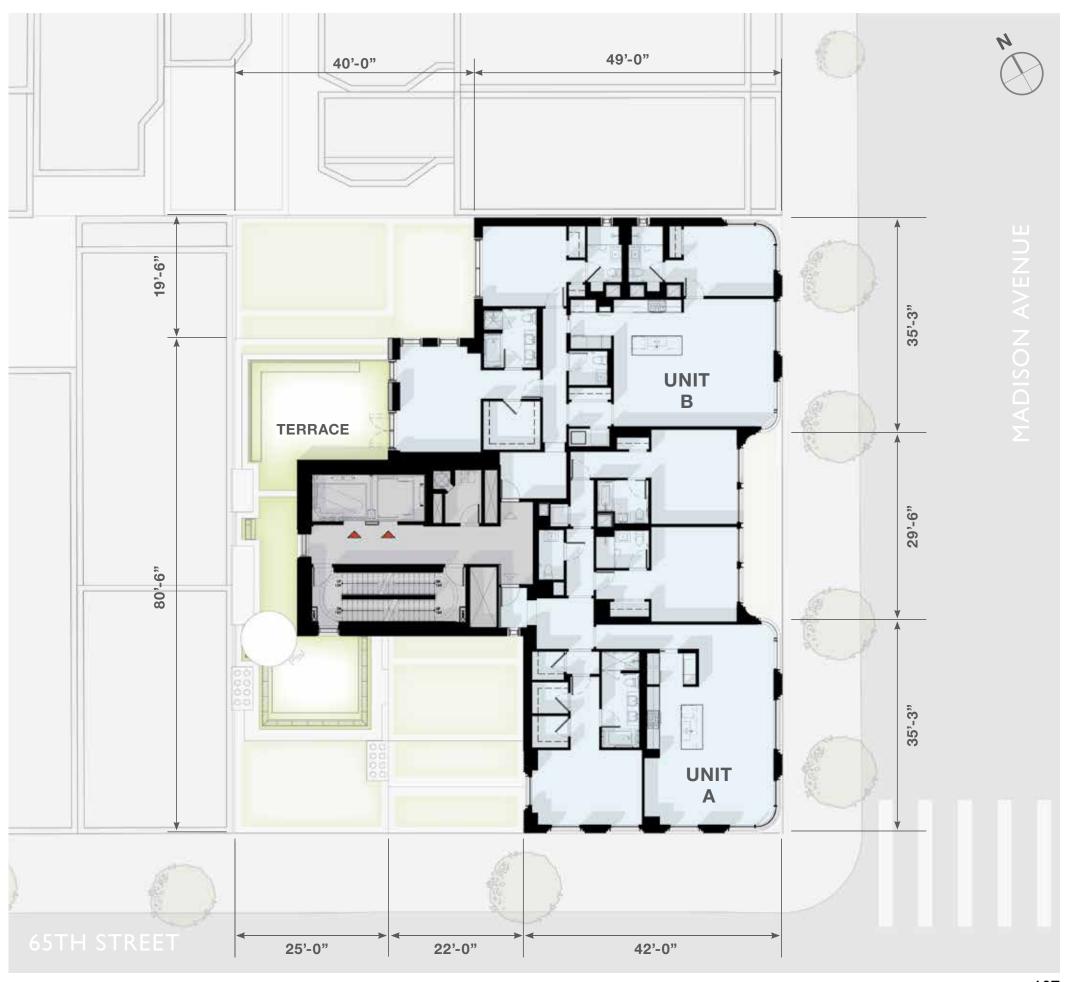

#### MADISON HOUSE II

PROPOSED AT 25 EAST 65TH STREET

APPROVED AT LPC: SEPTEMBER 25, 1990 (FINAL)

FLOORS: 16