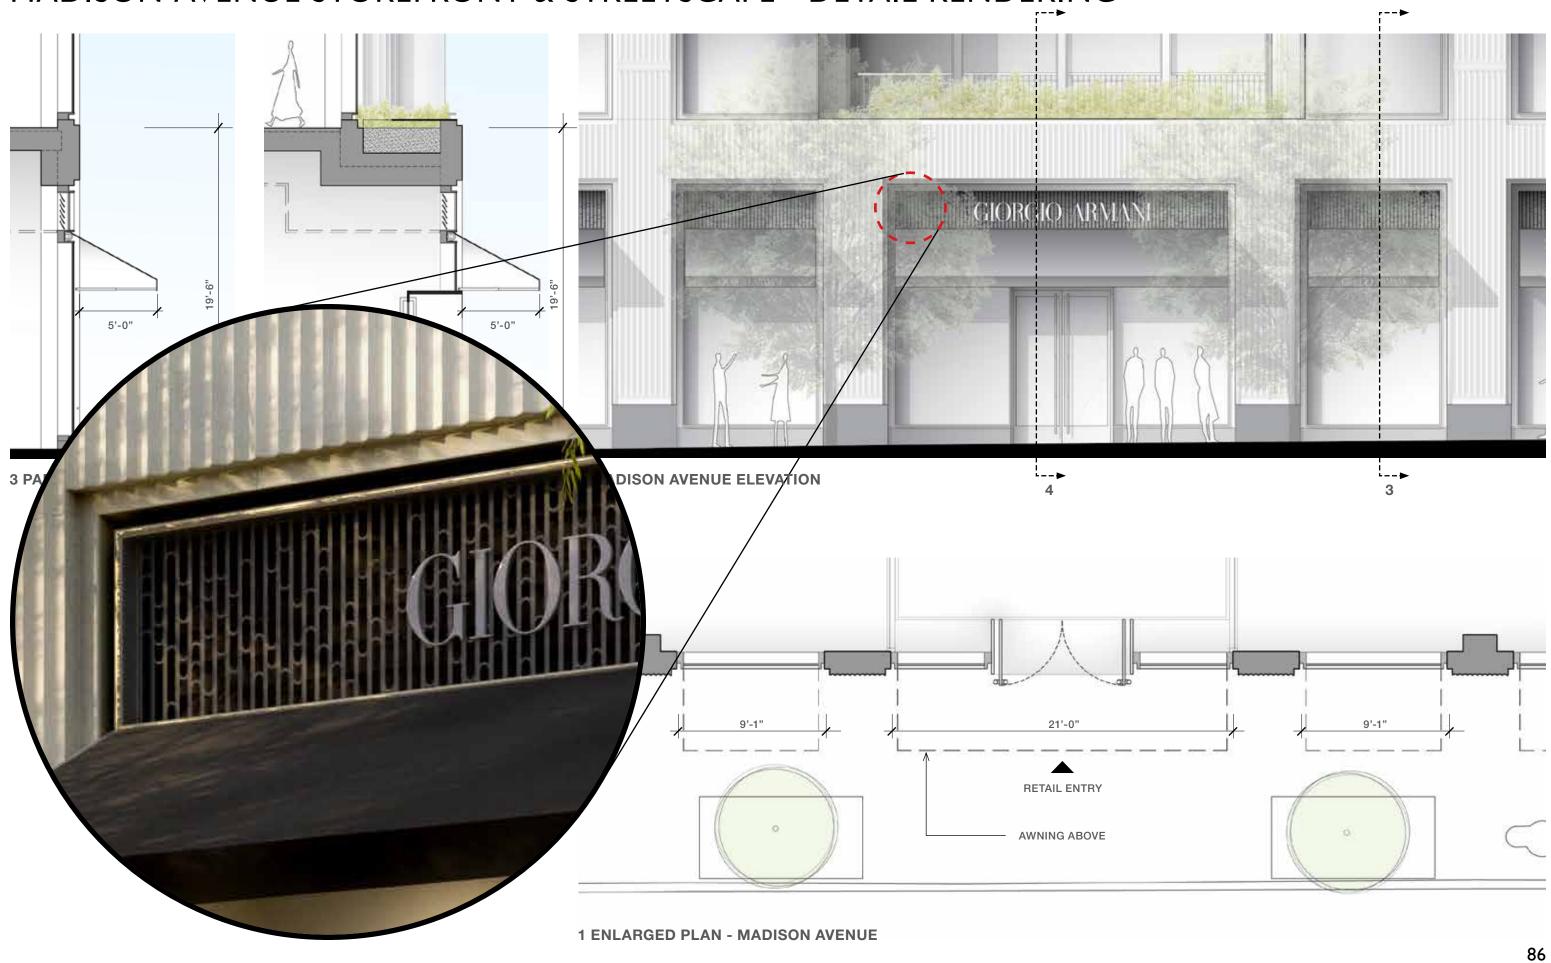

II) ON RAILING
- D CUSTOM PAINTED BRONZE FINISH (COLOR TYPE II) ON PERFORATED VENTILATION GRILLE
- E CURVED LOW-IRON/LOW-E IGU
- F BLACK FABRIC ON RETRACTABLE AWNING
- ${\tt G}$   ${\tt PIETRA}$  LUNA GRANITE AT COLUMN AND BUILDING BASE
- H PLANTED TERRACE
- I TEAK DOOR HANDLE ON BRONZE STOREFRONT ENTRY
- J BRONZE ENTRY DOOR AND STOREFRONT DETAILING
- K SAINTENOY LIMESTONE ON PRECAST CONCRETE PANELS. BUSH HAMMERED FINISH AT LOT LINE AND REAR FACADE
- L CUSTOM PAINTED BRONZE FINISH (COLOR TYPE III) ON SETBACK ALUMINUM AND GLASS WINDOW WALL AND MECHANICAL BULKHEAD ELEMENTS

#### **NOTES**

O - SIGNAGE COMPLYING WITH ZR22-30. ONE IDENTIFICATION SIGN WITH AN AREA NOT EXCEEDING 12 SQUARE FEET



1 ENLARGED PLAN - MADISON AVENUE

#### MADISON AVENUE STOREFRONT & STREETSCAPE - DETAIL RENDERING



#### 65TH STREET STOREFRONT & STREETSCAPE - EXISTING



- A ALL RESTORED WINDOW AND STOREFRONT METALWORK PAINT TO MATCH EXISTING
- B REMOVE EXISTING A/C SLEEVE & RESTORE LOWER STEEL SASH TO ORIGINAL CONDITION
- C EXISTING STONE PLAQUE TO BE CLEANED TYP ALL CONDITIONS
- $\ensuremath{\mathsf{D}}$   $\ensuremath{\mathsf{EXISTING}}$  GLASS, STOREFRONT, STONE BASE TO REMAIN
- E EXISTING WOOD/GLASS DOOR & FRAME TO BE REMOVED
- F EXISTING GLASS STOREFRONT & STONE BASE TO BE REMOVED
- G EXISTING DISPLAY TO REMAIN, RESTORE, AND REUSE
- H EXISTING RAISED DISPLAY PLATFORM TO BE REMOVED
- I EXISTING DISPLAY CABINET & PARTITION TO BE REMOVED
- J EXISTING WROUGHT IRON SERVICE GATE TO BE REMOVED
- K EXISTING FIRE DEPARTMENT CONNECTION AND SIGNAGE LOCATION TO REMAIN



#### 65TH STREET STOREFRONT & STRE