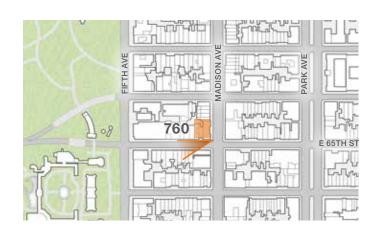

## SPECIAL MADISON AVENUE PRESERVATION DISTRICT

ZONING DISTRICT DECEMBER 20,1973

## UPPER EAST SIDE HISTORIC DISTRICT

LANDMARK DISTRICT DESIGNATED MAY 19,1981