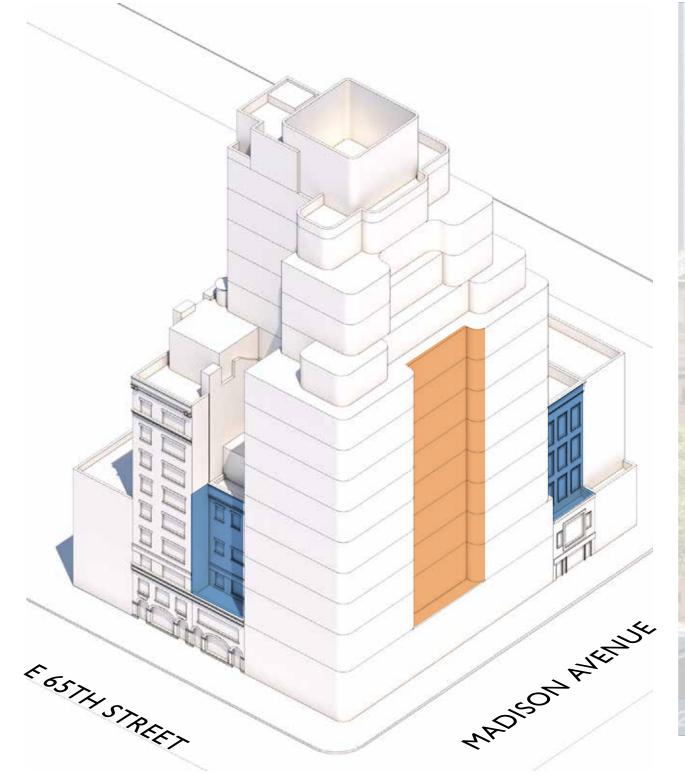

#### MADISON HOUSE

PROPOSED AT 25 EAST 65TH STREET APPROVED AT LPC: JANUARY 24, 1989

FLOORS: 15

#### MADISON HOUSE II

PROPOSED AT 25 EAST 65TH STREET

APPROVED AT LPC: SEPTEMBER 25, 1990 (FINAL)

FLOORS: 16