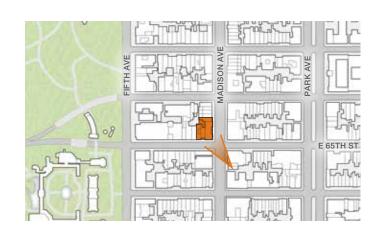

### TAX PHOTOS 1940'S

19 EAST 65TH

1928-29 BY SCOTT & PRESCOTT

2I EAST 65TH

1881 BY UNKNOWN
PRESENT FACADE 1929 BY SCOTT & PRESCOTT

25 EAST 65TH / 760 MADISON

1929 BY WILLIAM L. ROUSE

**762 MADISON** 

### TAX PHOTOS 1940'S

19 EAST 65TH

1928-29 BY SCOTT & PRESCOTT

2I EAST 65TH

1881 BY UNKNOWN PRESENT FACADE 1929 BY SCOTT & PRESCOTT

25 EAST 65TH / 760 MADISON

1929 BY WILLIAM L. ROUSE

762 MADISON