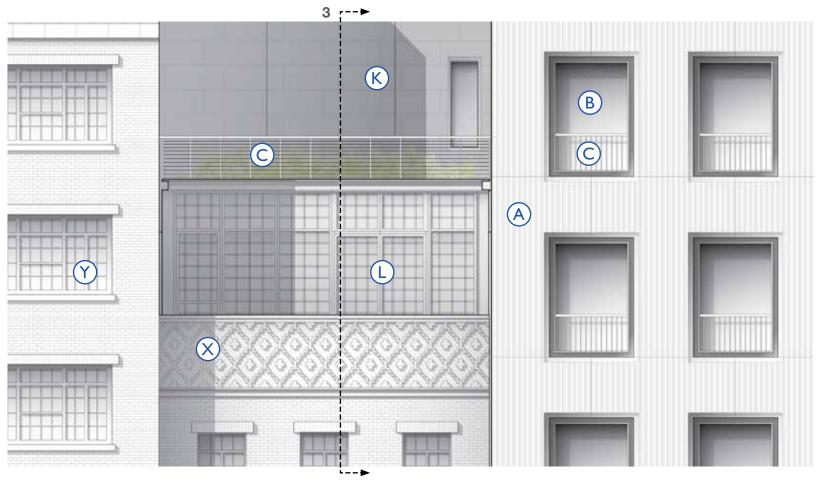

NZE FINISH (COLOR TYPE I) ON EXTRUDED ALUMINUM WINDOWS AND STOREFRONT
- C CUSTOM PAINTED BRONZE FINISH (COLOR TYPE II) ON RAILING
- D CUSTOM PAINTED BRONZE FINISH (COLOR TYPE II) ON PERFORATED VENTILATION GRILLE
- E CURVED LOW-IRON/LOW-E IGU
- F BLACK FABRIC ON RETRACTABLE AWNING
- G PIETRA LUNA GRANITE AT COLUMN AND BUILDING BASE
- H PLANTED TERRACE
- I TEAK DOOR HANDLE ON BRONZE STOREFRONT ENTRY
- J BRONZE ENTRY DOOR AND STOREFRONT DETAILING
- K SAINTENOY LIMESTONE ON PRECAST CONCRETE PANELS. BUSH HAMMERED FINISH AT LOT LINE AND REAR FACADE
- L CUSTOM PAINTED BRONZE FINISH (COLOR TYPE III) ON SETBACK ALUMINUM AND GLASS WINDOW WALL AND MECHANICAL BULKHEAD ELEMENTS

- Y ALL RESTORED WINDOW AND STOREFRONT METALWORK PAINT TO MATCH EXISTING
- X CORNICE AND PARAPET TO BE CLEANED AND RESTORED



2 PARTIAL ELEVATION - PENTHOUSE AT 21 EAST 65TH STREET



1 ENLARGED PLAN - PENTHOUSE AT 21 EAST 65TH STREET

#### ENLARGED ELEVATION AT TYPICAL LANDSCAPED SETBACK AND TERRACE



**3 PARTIAL WALL SECTION** 

#### **EXTERIOR MATERIALS**

- A SAINTENOY LIMESTONE ON PRECAST CONCRETE PANELS HONED AND SCALLOPED FINISH
- B CUSTOM PAINTED BRONZE FINISH (COLOR TYPE I) ON EXTRUDED ALUMINUM WINDOWS AND STOREFRONT
- C CUSTOM PAINTED BRONZE FINISH (COLOR TYPE II) ON RAILING
- D CUSTOM PAINTED BRONZE FINISH (COLOR TYPE II) ON PERFORATED VENTILATION GRILLE
- E CURVED LOW-IRON/LOW-E IGU
- F BLACK FABRIC ON RETRACTABLE AWNING
- G PIETRA LUNA GRANITE AT COLUMN AND BUILDING BASE
- H PLANTED TERRACE
- I TEAK DOOR HANDLE ON BRONZE STOREFRONT ENTRY
- J BRONZE ENTRY DOOR AND STOREFRONT DETAILING
- K SAINTENOY