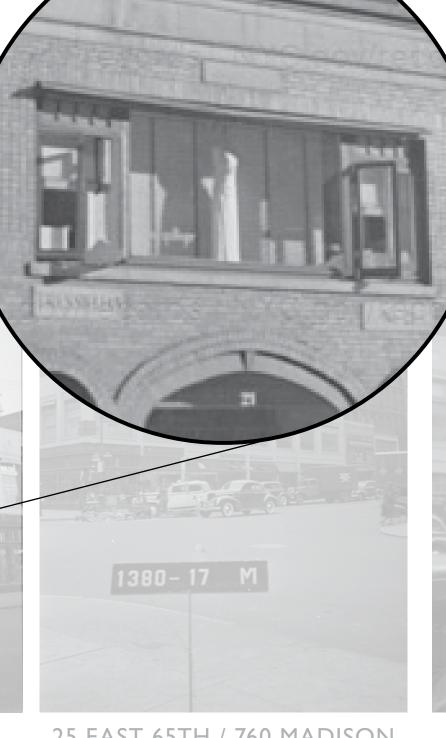

### TAX PHOTOS 1940'S

19 EAST 65TH

1928-29 BY SCOTT & PRESCOTT

2I EAST 65TH

1881 BY UNKNOWN
PRESENT FACADE 1929 BY SCOTT & PRESCOTT

25 EAST 65TH / 760 MADISON

1929 BY WILLIAM L. ROUSE

**762 MADISON** 

### TAX PHOTOS 1940'S

19 EAST 65TH

1928-29 BY SCOTT & PRESCOTT

2I EAST 65TH

1881 BY UNKNOWN PRESENT FACADE 1929 BY SCOTT & PRESCOTT

25 EAST 65TH / 760 MADISON

1929 BY WILLIAM L. ROUSE

762 MADISON