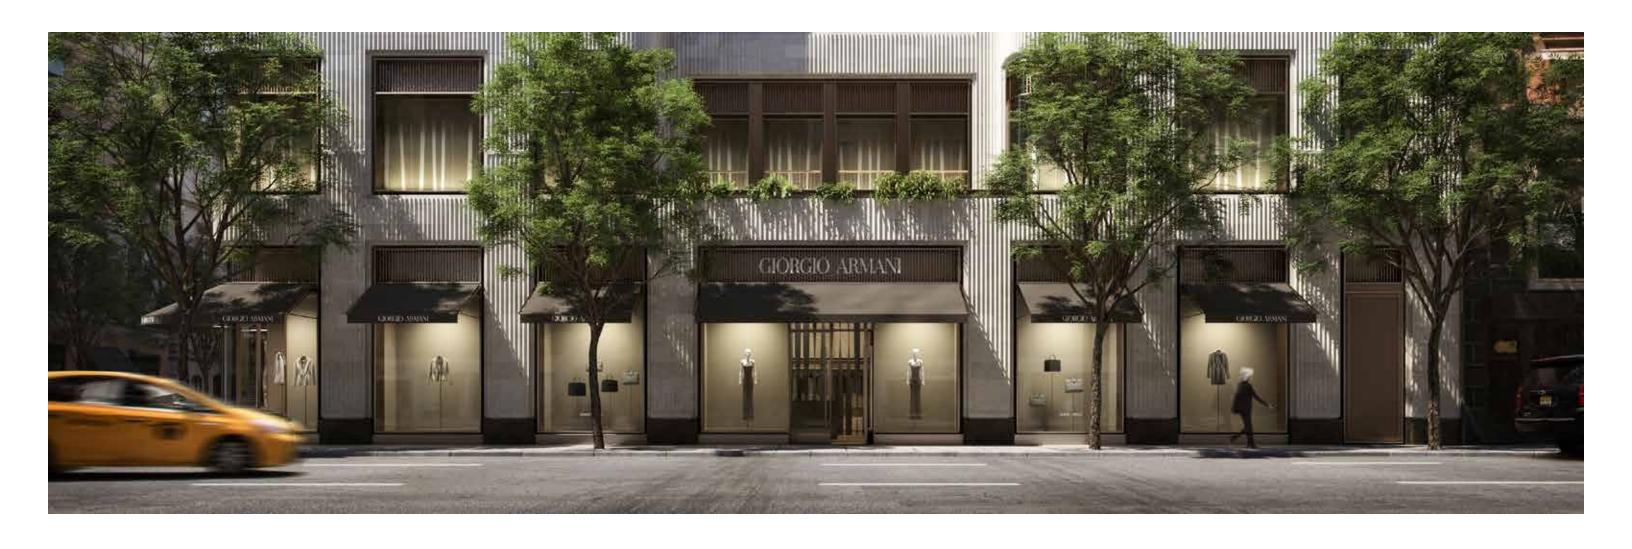

RE FEET



N



**740 PARK AVENUE**1929-1930 BY ROSARIO CANDELA & ARTHUR LOOMIS HARMON

















## RECESS TO RECALL 762 MADISON AVE AND 21 E 65TH STREET, PER ZR 99-052(A)(3)(I) - SOUTHEAST VIEW





**762 MADISON AVENUE** 

### BUILDING MASSING & SETBACKS THAT SPEAK TO THE DIVERSITY OF THE LOCATION - SOUTHEAST VIEW





#### **CARLTON HOUSE**

| OVERALL HEIGHT (TOP OF BULKHEAD)    | 185 FT |
|-------------------------------------|--------|
| STREET WALL HEIGHT                  | 107 FT |
| STREET WALL TO OVERALL HEIGHT RATIO | 58%    |

#### 760 MADISON AVENUE - PROPOSED MASSING

| OVERALL HEIGHT (TOP OF BULKHEAD)    | 189 FT |
|-------------------------------------|--------|
| STREET WALL HEIGHT                  | II8 FT |
| STREET WALL TO OVERALL HEIGHT RATIO | 60%    |













## PHYSICAL MODEL OF PROPOSED BUILDING VIEWED FROM SOUTH-EAST



# PHYSICAL MODEL OF PROPOSED BUILDING VIEWED FROM SOUTH-EAST



# PHYSICAL MODEL OF PROPOSED BUILDING VIEWED FROM NORTH-WEST



# PHYSICAL MODEL OF PROPOSED BUILDING VIEWED FROM NORTH-WEST



### EXTERIOR MATERIALS

- A SAINTENOY LIMESTONE ON PRECAST CONCRETE PANELS HONED AND SCALLOPED FINISH
- B CUSTOM PAINTED BRONZE
  FINISH (COLOR TYPE I) ON
  EXTRUDED ALUMINUM WINDOWS
  AND STOREFRONT
- C CUSTOM PAINTED BRONZE FINISH (COLOR TYPE II) ON RAILING
- © CUSTOM PAINTED BRONZE FINISH (COLOR TYPE II) ON PERFORATED VENTILATION GRILLE
- **(E)** CURVED LOW-IRON/LOW-E IGU
- F BLACK FABRIC ON RETRACTABLE AWNING
- G PIETRA LUNA GRANITE AT
  COLUMN AND BUILDING BASE
- (H) PLANTED TERRACE (NOT SHOWN)
- TEAK DOOR HANDLE ON BRONZE STORE