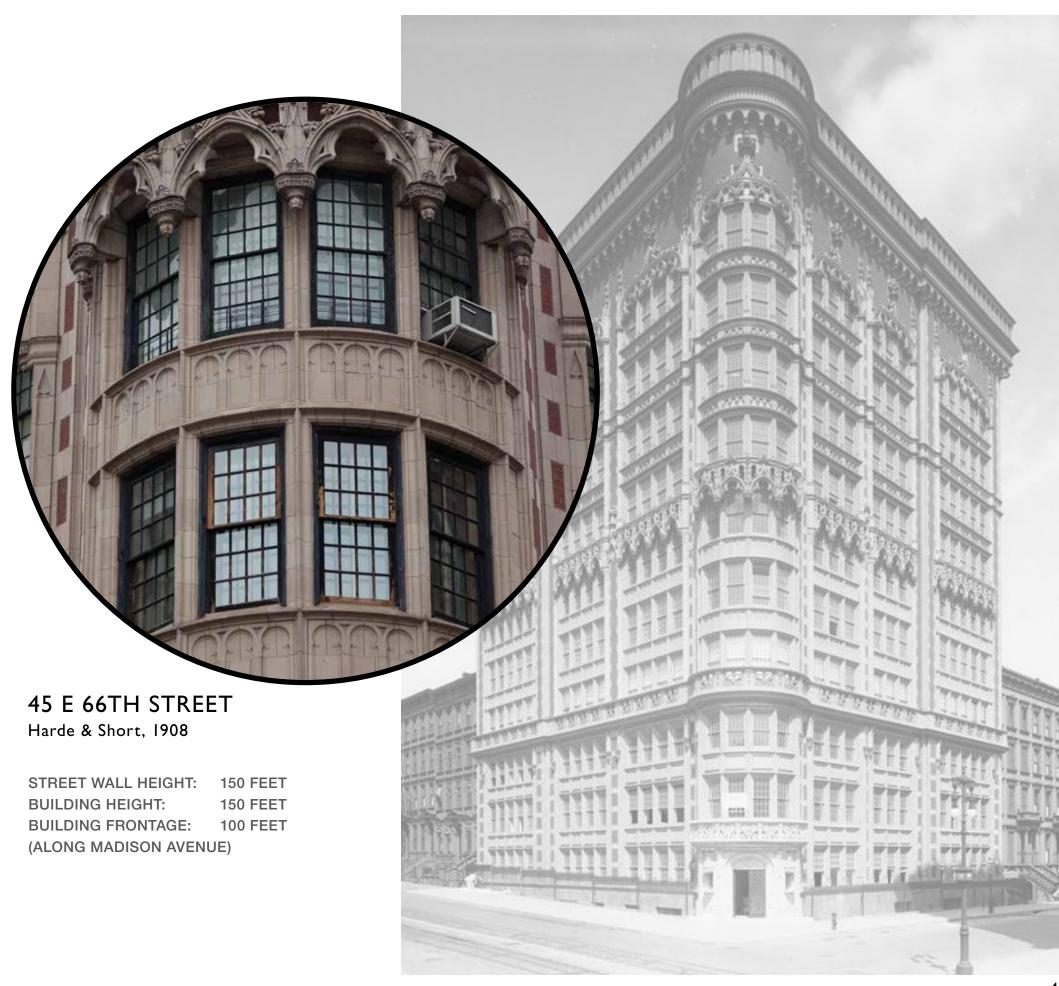

### TAX PHOTOS 1940'S

19 EAST 65TH

1928-29 BY SCOTT & PRESCOTT

2I EAST 65TH

1881 BY UNKNOWN
PRESENT FACADE 1929 BY SCOTT & PRESCOTT

25 EAST 65TH / 760 MADISON

1929 BY WILLIAM L. ROUSE

**762 MADISON** 

### TAX PHOTOS 1940'S

19 EAST 65TH

1928-29 BY SCOTT & PRESCOTT

2I EAST 65TH

1881 BY UNKNOWN PRESENT FACADE 1929 BY SCOTT & PRESCOTT

25 EAST 65TH / 760 MADISON

1929 BY WILLIAM L. ROUSE

762 MADISON