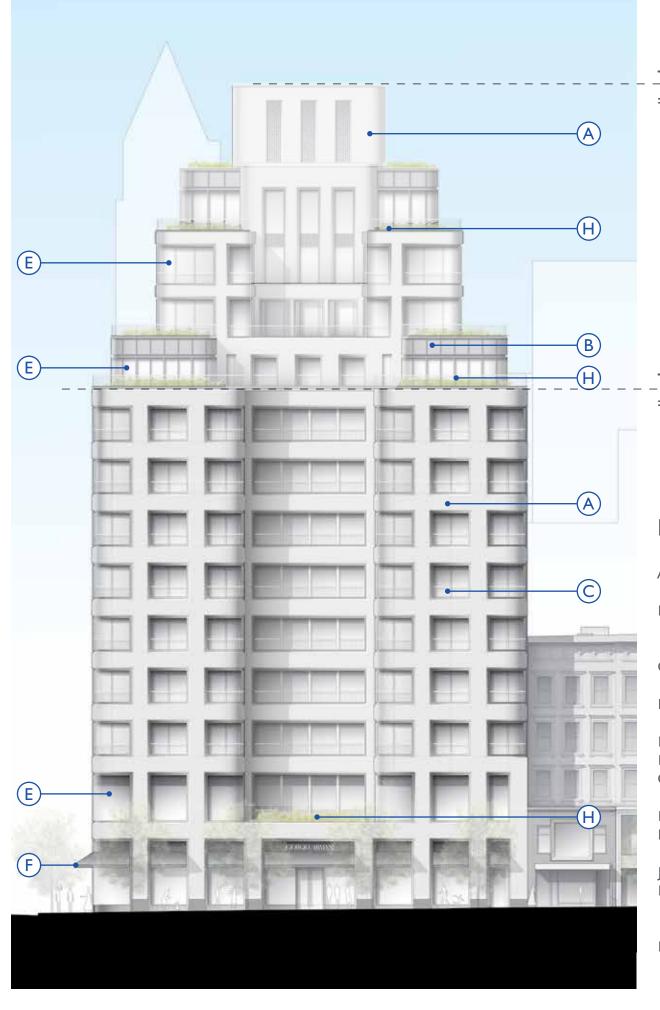

BASE
- H PLANTED TERRACE
- I TEAK DOOR HANDLE ON BRONZE STOREFRONT ENTRY
- | BRONZE ENTRY DOOR AND STOREFRONT DETAILING
- K SAINTENOY LIMESTONE ON PRECAST CONCRETE PANELS. BUSH HAMMERED FINISH AT LOT LINE AND REAR FACADE
- L CUSTOM PAINTED BRONZE FINISH (COLOR TYPE III) ON SETBACK ALUMINUM AND GLASS WINDOW WALL AND MECHANICAL BULKHEAD ELEMENTS

### ELEVATION MADISON AVENUE

MECH SCREEN 189'-0"

> BH ROOF 178'-0"

MAIN ROOF 166'-0"

MECHANICAL 154'-0"

12<sup>TH</sup> FLOOR 142'-0"

11™ FLOOR 130'-0"

10<sup>TH</sup> FLOOR 118'-0"

9<sup>™</sup> FLOOR 106'-0"

> 8<sup>TH</sup> FLOOR 94'-0"

7<sup>TH</sup> FLOOR 82'-0"

6<sup>TH</sup> FLOOR 70'-0"

5<sup>TH</sup> FLOOR 58'-0"

4<sup>TH</sup> FLOOR 46'-0"

3<sup>TH</sup> FLOOR 34'-0"

2<sup>TH</sup> FLOOR 19'-6"

1<sup>ST</sup> FLOOR 0'-0"



T.O. MECH SCREEN ±189'-0"

#### **EXTERIOR MATERIALS**

- A SAINTENOY LIMESTONE ON PRECAST CONCRETE PANELS HONED AND SCALLOPED FINISH
- B CUSTOM PAINTED BRONZE FINISH
  (COLOR TYPE I) ON EXTRUDED ALUMINUM WINDOWS
  AND STOREFRONT
- C CUSTOM PAINTED BRONZE FINISH (COLOR TYPE II) ON RAILING
- D CUSTOM PAINTED BRONZE FINISH (COLOR TYPE II) ON PERFORATED VENTILATION GRILLE
- E CURVED LOW-IRON/LOW-E IGU
- F BLACK FABRIC ON RETRACTABLE AWNING
- G PIETRA LUNA GRANITE AT COLUMN AND BUILDING BASE
- H PLANTED TERRACE
- I TEAK DOOR HANDLE ON BRONZE STOREFRONT ENTRY
- | BRONZE ENTRY DOOR AND STOREFRONT DETAILING
- K SAINTENOY LIMESTONE ON PRECAST CONCRETE PANELS. BUSH HAMMERED FINISH AT LOT LINE AND REAR FACADE
- L CUSTOM PAINTED BRONZE FINISH (COLOR TYPE III) ON SETBACK ALUMINUM AND GLASS WINDOW WA