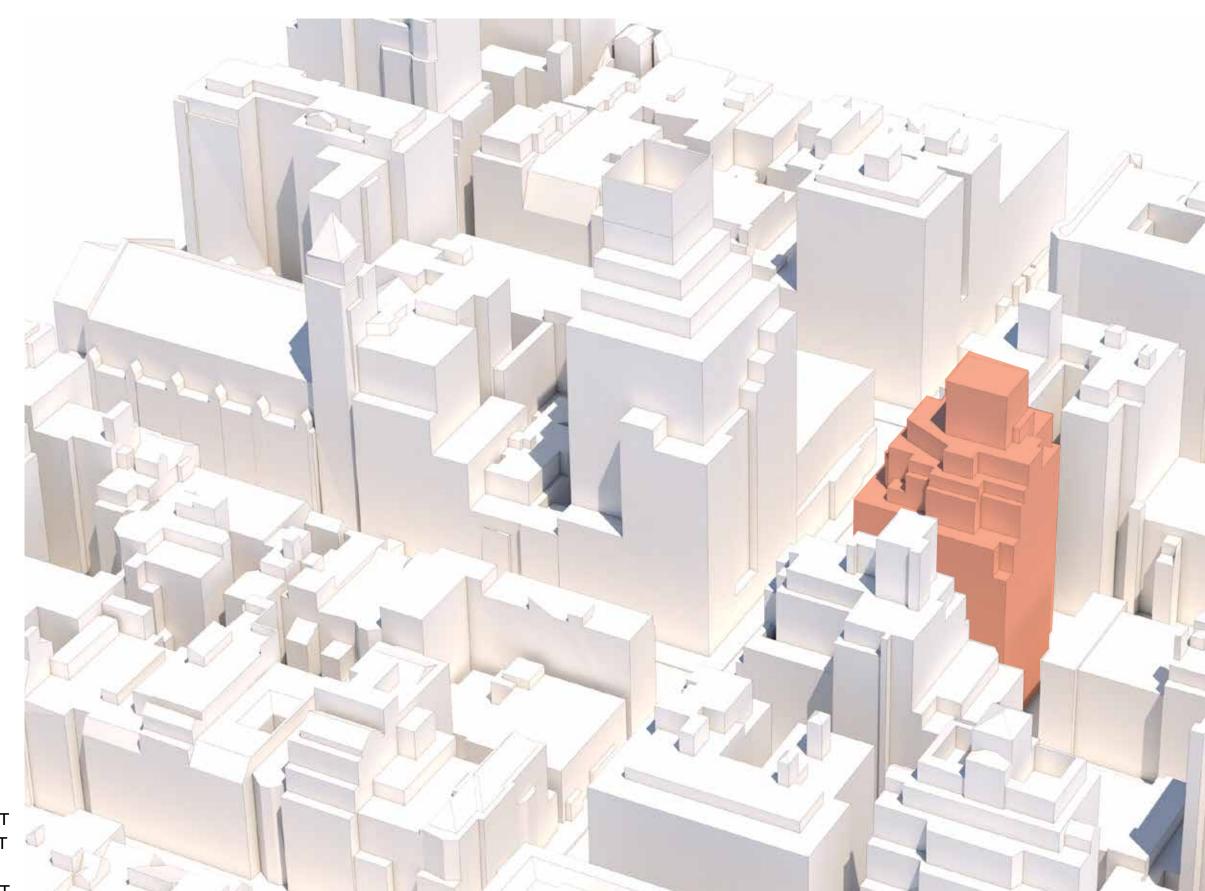

#### MADISON HOUSE

PROPOSED AT 25 EAST 65TH STREET APPROVED AT LPC: JANUARY 24, 1989

FLOORS: 15

#### MADISON HOUSE II

PROPOSED AT 25 EAST 65TH STREET

APPROVED AT LPC: SEPTEMBER 25, 1990 (FINAL)

FLOORS: 16