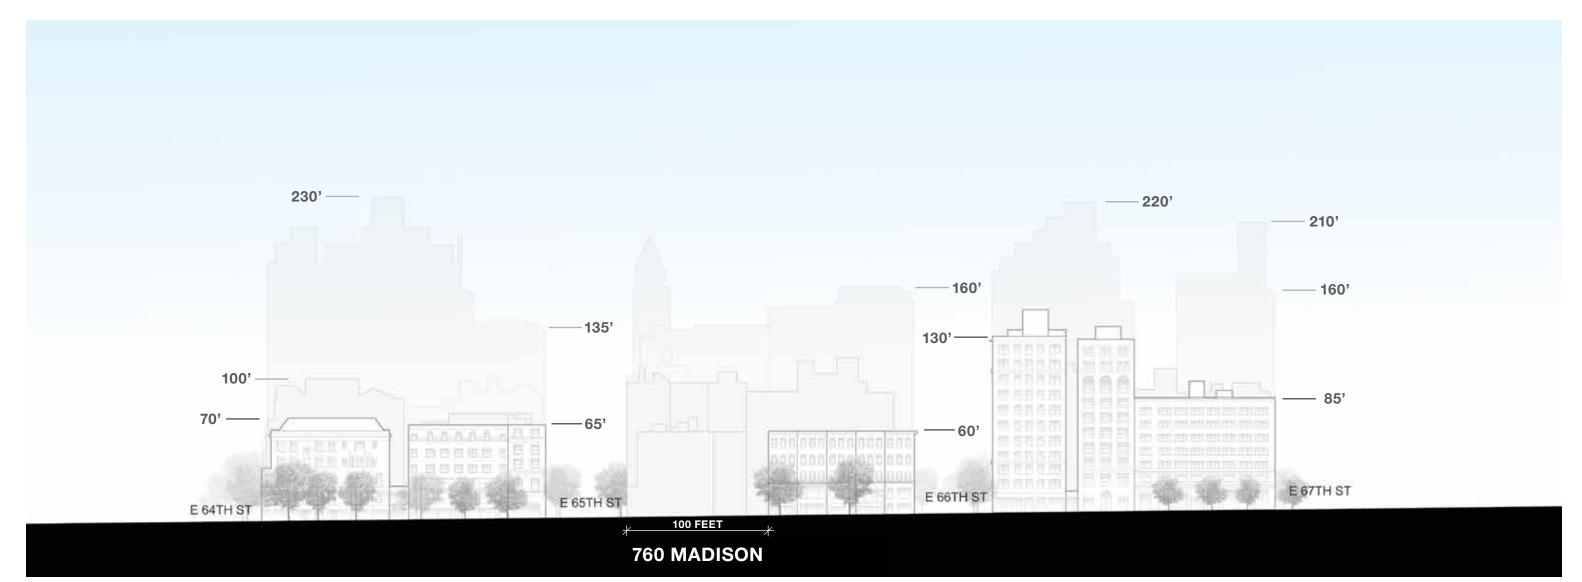

THE MARK, 25 E 77TH SCHWARTZ & GROSS, 1927

STREET WALL HEIGHT: 120 FEET
BUILDING HEIGHT: 190 FEET
BUILDING FRONTAGE: 100 FEET
(ALONG MADISON AVENUE)



HAMPTON HOUSE, 28 E 70TH EMERY ROTH, 1926-27

STREET WALL HEIGHT: 130 FEET
BUILDING HEIGHT: 165 FEET
BUILDING FRONTAGE: 50 FEET
(ALONG MADISON AVENUE)



CARLTON HOUSE, 21 E 61ST KENNETH B. NORTON, 1951

STREET WALL HEIGHT: 107 FEET
BUILDING HEIGHT: 185 FEET
BUILDING FRONTAGE: 200 FEET
(ALONG MADISON AVENUE)

"As a result of the development patterns on Madison Avenue, the vistas up and down the avenue are characterized by an irregular skyline caused by the combination of tall apartment houses and low row houses and commercial buildings."

- Upper East Side Designation Report May 19, 1981

### MADISON AVENUE ELEVATION

#### LOOKING WEST



### MADISON AVENUE ELEVATION

#### LOOKING WEST

COMPOSITE WITH EAST SIDE OF THE STREET



### 65TH STREET ELEVATION

#### LOOKING NORTH



### 65TH STREET ELEVATION

#### LOOKING NORTH

COMPOSITE WITH SOUTH SIDE OF THE STREET



















































#### UPPER EAST SIDE HISTORIC DISTRICT

CORNER BUILDINGS WITH OVERALL BUILDING HEIGHT TALLER THAN 89 FT



**NOTES** 

 AVERAGE STREET WALL HEIGHT OF CORNER BUILDINGS ALONG MADISON AVE IS 89 FT.

 Average Overall Height of Corner Buildings along Madison Ave is 119 ft.

 Average Overall Street Wall Width of Highlighted Corner Buildings along Madison Ave is 100 ft.

 94% of all intersections along Madison Ave have at least one building taller than 150 ft.

 35% of all intersections along Madiosn Ave have at least two