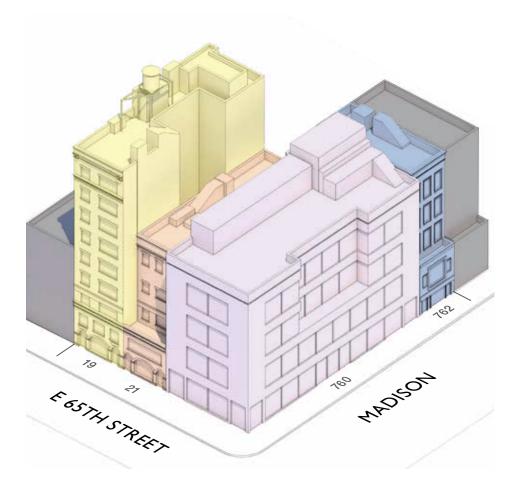

### TAX PHOTOS 1940'S

19 EAST 65TH

1928-29 BY SCOTT & PRESCOTT

2I EAST 65TH

1881 BY UNKNOWN
PRESENT FACADE 1929 BY SCOTT & PRESCOTT

25 EAST 65TH / 760 MADISON

1929 BY WILLIAM L. ROUSE

**762 MADISON** 

### TAX PHOTOS 1940'S

19 EAST 65TH

1928-29 BY SCOTT & PRESCOTT

2I EAST 65TH

1881 BY UNKNOWN PRESENT FACADE 1929 BY SCOTT & PRESCOTT

25 EAST 65TH / 760 MADISON

1929 BY WILLIAM L. ROUSE

762 MADISON