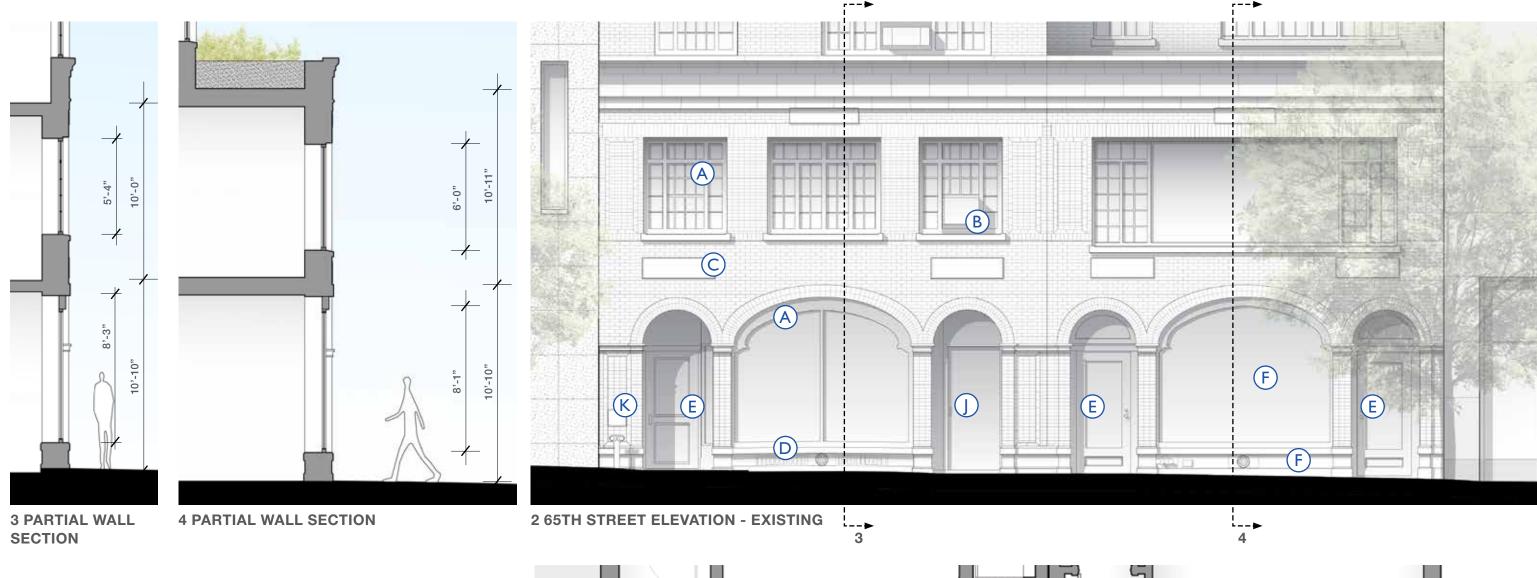

GED STONE, CLEAN AND REPAIR STONE DETAILING
- B REMOVAL OF WINDOW AC UNITS & GLAZING REPLACEMENT/
  REPAIR AS REQUIRED
- © REPAIR DAMAGED PARAPET SECTIONS
- RESTORATION OF EXISTING STOREFRONT, NEW RESIDENTIAL, AND SERVICE ENTRY FENESTRATION
- **(E)** CORNICE AND PARAPET RESTORATION





19 EAST 65TH 21 EAST 65TH

19 E 65TH STREET 1928-29 BY SCOTT & PRESCOTT

21 E 65TH STREET 1881 BY UNKNOWN PRESENT FACADE 1929 BY SCOTT & PRESCOTT

762 MADISON AVENUE 1876 BY UNKNOWN



762 MADISON AVENUE

## EXISTING CONDITION LOOKING NORTH-WEST



## PROPOSED DESIGN LOOKING NORTH-WEST



## EXISTING CONDITION LOOKING NORTH



## PROPOSED DESIGN LOOKING NORTH



## EXISTING CONDITION LOOKING NORTH-EAST



#### PROPOSED DESIGN LOOKING NORTH-EAST









#### 65TH STREET STOREFRONT & STREETSCAPE - EXISTING



#### **NOTES**

- A ALL RESTORED WINDOW AND STOREFRONT METALWORK PAINT TO MATCH EXISTING
- B REMOVE EXISTING A/C SLEEVE & RESTORE LOWER STEEL SASH TO ORIGINAL CONDITION
- C EXISTING STONE PLAQUE TO BE CLEANED TYP ALL CONDITIONS
- D EXISTING GLASS, STOREFRONT, STONE BASE TO REMAIN
- E EXISTING WOOD/GLASS DOOR & FRAME TO BE REMOVED
- F EXISTING GLASS STOREFRONT & STONE BASE TO BE REMOVED
- G EXISTING DISPLAY TO REMAIN, RESTORE, AND REUSE
- H EXISTING RAISED DISPLAY PLATFORM TO BE REMOVED
- I EXISTING DISPLAY CABINET & PARTITION TO BE REMOVED
- J EXISTING WROUGHT IRON SERVICE GATE TO BE REMOVED
- K EXISTING FIRE DEPARTMENT CONNECTION AND SIGNAGE LOCATION TO REMAIN



#### 65TH STREET STOREFRONT & STREETSCAPE - PROPOSED



**3 PARTIAL WALL SECTION** 

**4 PARTIAL WALL SECTION** 

# **PROPOSE