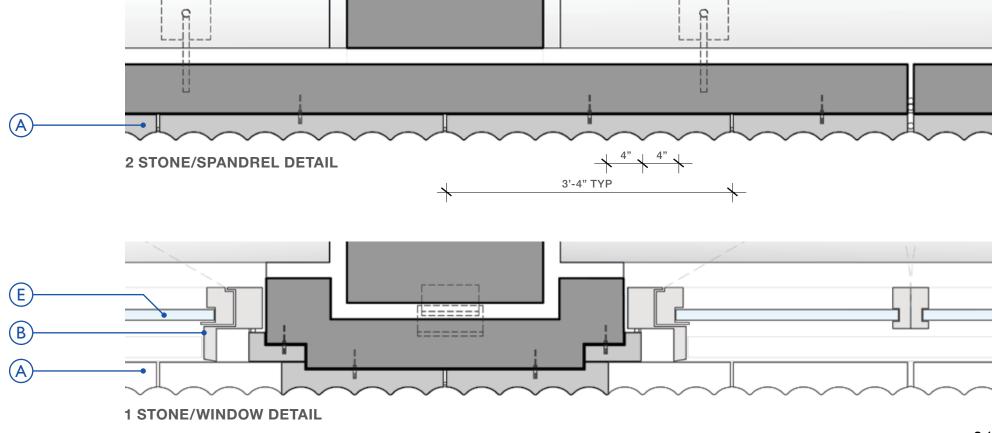

RETRACTABLE AWNING
- G PIETRA LUNA GRANITE AT COLUMN AND BUILDING BASE
- H PLANTED TERRACE
- I TEAK DOOR HANDLE ON BRONZE STOREFRONT ENTRY
- J BRONZE ENTRY DOOR AND STOREFRONT DETAILING
- K SAINTENOY LIMESTONE ON PRECAST CONCRETE PANELS. BUSH HAMMERED FINISH AT LOT LINE AND REAR FACADE
- L CUSTOM PAINTED BRONZE FINISH (COLOR TYPE III) ON SETBACK ALUMINUM AND GLASS WINDOW WALL AND MECHANICAL BULKHEAD ELEMENTS

- 1 LIMESTONE WILL BE SET AGAINST CONCRETE WITH A CLOSED-CELL ETHAFOAM PAD AND MECHANICALLY ATTACHED VIA ANCHOR FASTENERS WITH RESILIENT COLLARS
- 2 THE FULL PRECAST PANELS WILL RANGE FROM 4' TO 12' TALL DEPENDING UPON LOCATION AND STRUCTURAL REQUIREMENTS.
- 3 THE LIMESTONE PANELS THEMSELVES WILL BE APPROXIMATELY +/- 15" TALL WITH VARYING WIDTHS DEPENDING UPON LOCATION ON THE FAÇADE



### SECTION EAST - WEST







**KEYPLAN** 

#### SECTION NORTH - SOUTH







**KEYPLAN** 

### SUB-CELLAR LEVEL BOH & MECHANICAL

TOTAL AREA: 5,685 GSF ELEVATION: -24'-0"

FLOOR TO FLOOR HEIGHT: 12'-0"





# CELLAR LEVEL ARMANI BOUTIQUE RESIDENCE BOH & MECHANICAL

TOTAL AREA: 8,895 GSF ELEVATION: -12'-0"

FLOOR TO FLOOR HEIGHT: 12'-0"





# GROUND FLOOR ARMANI BOUTIQUE & RESIDENCE LOBBY

TOTAL AREA: 8,895 GSF ELEVATION: +0'-0"

FLOOR TO FLOOR HEIGHT: 19'-6"





### 2ND FLOOR ARMANI BOUTIQUE

TOTAL AREA: 8,170 GSF ELEVATION: +19'-6"

FLOOR TO FLOOR HEIGHT: 14'-6"





TOTAL AREA: 8,170 GSF ELEVATION: + 34'-0"

FLOOR TO FLOOR HEIGHT: 12'-0"





TOTAL AREA: 8,170 GSF ELEVATION: + 46'-0"

FLOOR TO FLOOR HEIGHT: 12'-0"





TOTAL AREA: 7,610 GSF ELEVATION: +58'-0"

FLOOR TO FLOOR HEIGHT