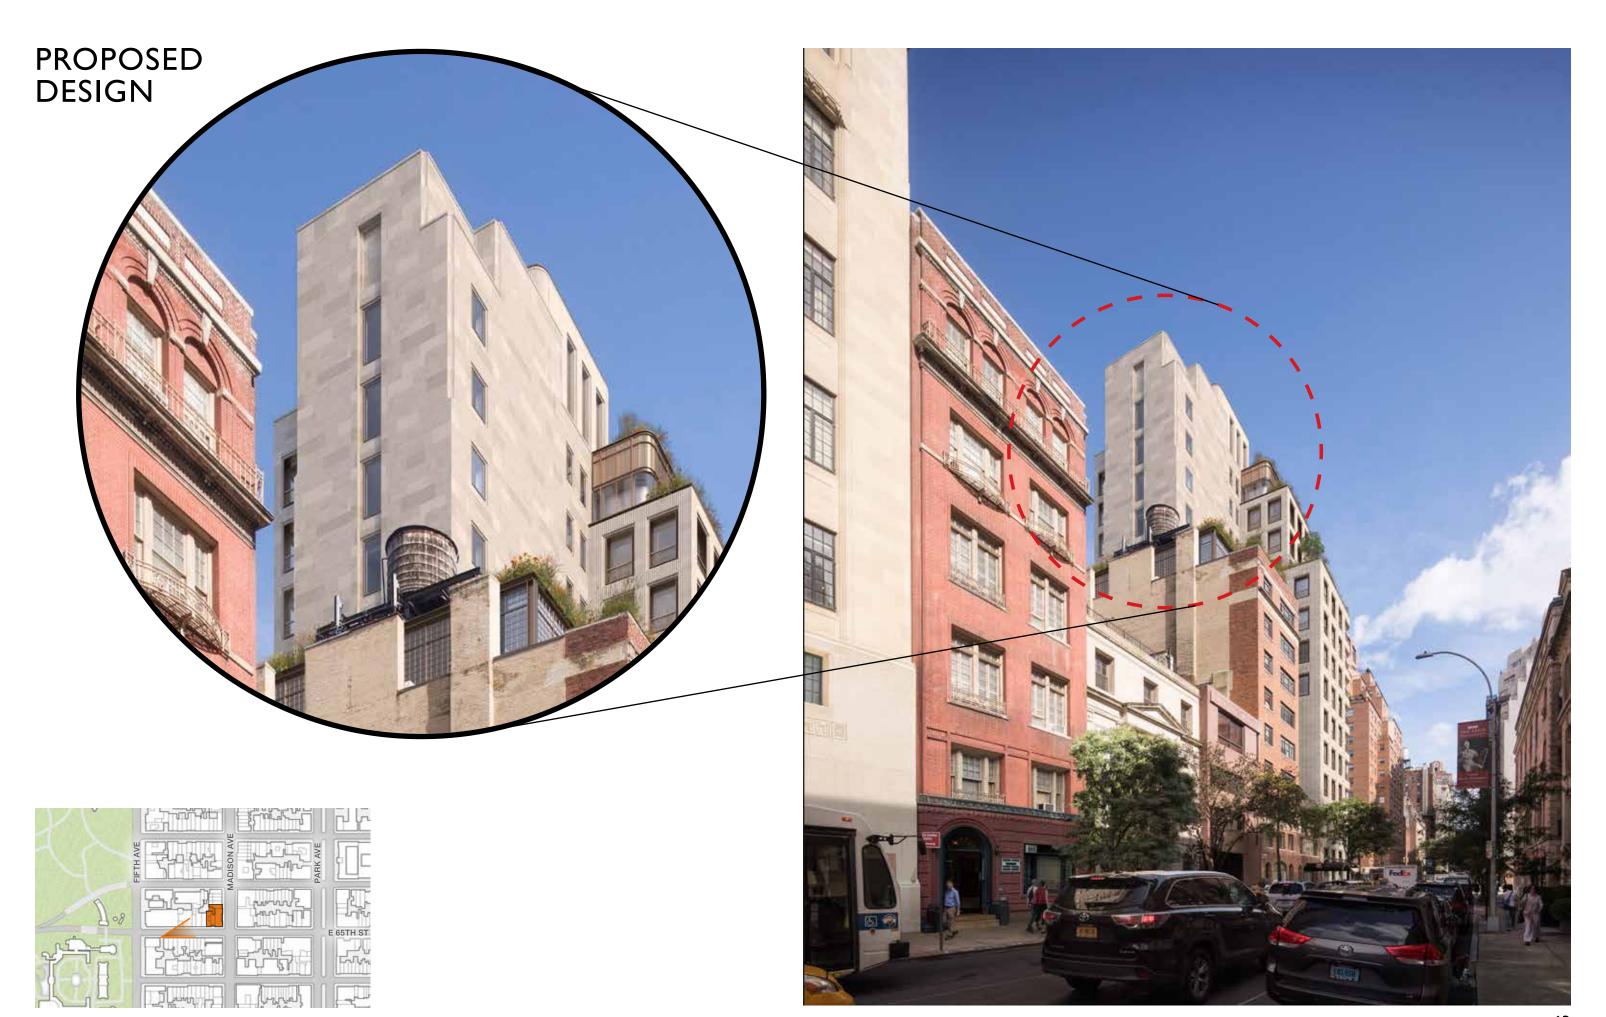

### TAX PHOTOS 1940'S

19 EAST 65TH

1928-29 BY SCOTT & PRESCOTT

2I EAST 65TH

1881 BY UNKNOWN
PRESENT FACADE 1929 BY SCOTT & PRESCOTT

25 EAST 65TH / 760 MADISON

1929 BY WILLIAM L. ROUSE

**762 MADISON** 

### TAX PHOTOS 1940'S

19 EAST 65TH

1928-29 BY SCOTT & PRESCOTT

2I EAST 65TH

1881 BY UNKNOWN PRESENT FACADE 1929 BY SCOTT & PRESCOTT

25 EAST 65TH / 760 MADISON

1929 BY WILLIAM L. ROUSE

762 MADISON