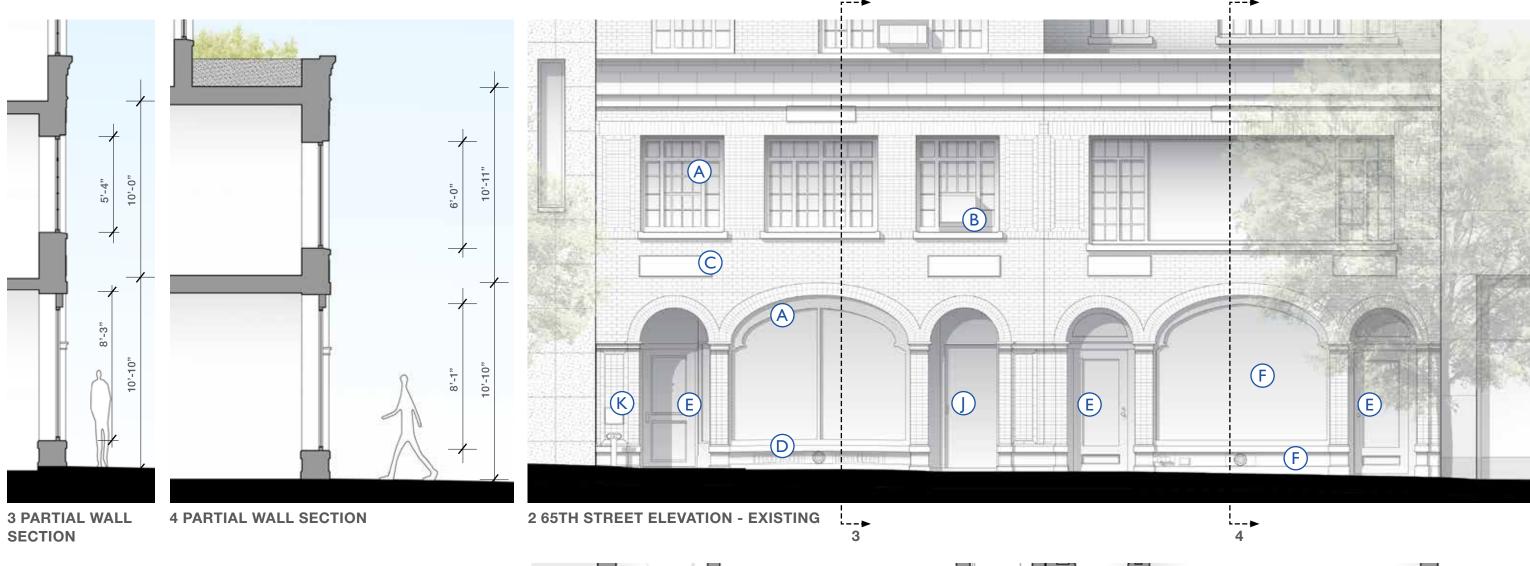

### TAX PHOTOS 1940'S

19 EAST 65TH

1928-29 BY SCOTT & PRESCOTT

2I EAST 65TH

1881 BY UNKNOWN
PRESENT FACADE 1929 BY SCOTT & PRESCOTT

25 EAST 65TH / 760 MADISON

1929 BY WILLIAM L. ROUSE

**762 MADISON** 

1876 BY UNKNOWN

### TAX PHOTOS 1940'S

19 EAST 65TH

1928-29 BY SCOTT & PRESCOTT

2I EAST 65TH

1881 BY UNKNOWN PRESENT FACADE 1929 BY SCOTT & PRESCOTT

25 EAST 65TH / 760 MADISON

1929 BY WILLIAM L. ROUSE

762 MADISON