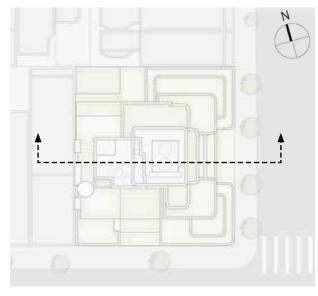

UNA GRANITE AT COLUMN AND BUILDING BASE
- H PLANTED TERRACE
- I TEAK DOOR HANDLE ON BRONZE STOREFRONT ENTRY
- J BRONZE ENTRY DOOR AND STOREFRONT DETAILING
- K SAINTENOY LIMESTONE ON PRECAST CONCRETE PANELS. BUSH HAMMERED FINISH AT LOT LINE AND REAR FACADE
- L CUSTOM PAINTED BRONZE FINISH (COLOR TYPE III) ON SETBACK ALUMINUM AND GLASS WINDOW WALL AND MECHANICAL BULKHEAD ELEMENTS

- 1 LIMESTONE WILL BE SET AGAINST CONCRETE WITH A CLOSED-CELL ETHAFOAM PAD AND MECHANICALLY ATTACHED VIA ANCHOR FASTENERS WITH RESILIENT COLLARS
- 2 THE FULL PRECAST PANELS WILL RANGE FROM 4' TO 12' TALL DEPENDING UPON LOCATION AND STRUCTURAL REQUIREMENTS.
- 3 THE LIMESTONE PANELS THEMSELVES WILL BE APPROXIMATELY +/- 15" TALL WITH VARYING WIDTHS DEPENDING UPON LOCATION ON THE FAÇADE



### SECTION EAST - WEST







**KEYPLAN** 

#### SECTION NORTH - SOUTH







**KEYPLAN** 

### SUB-CELLAR LEVEL BOH & MECHANICAL

TOTAL AREA: 5,685 GSF ELEVATION: -24'-0"

FLOOR TO FLOOR HEIGHT: 12'-0"





# CELLAR LEVEL ARMANI BOUTIQUE RESIDENCE BOH & MECHANICAL

TOTAL AREA: 8,895 GSF ELEVATION: -12'-0"

FLOOR TO FLOOR HEIGHT: 12'-0"





# GROUND FLOOR ARMANI BOUTIQUE & RESIDENCE LOBBY

TOTAL AREA: 8,895 GSF ELEVATION: +0'-0"

FLOOR TO FLOOR HEIGHT: 19'-6"





### 2ND FLOOR ARMANI BOUTIQUE

TOTAL AREA: 8,170 GSF ELEVATION: +19'-6"

FLOOR TO FLOOR HEIGHT: 14'-6"





TOTAL AREA: 8,170 GSF ELEVATION: + 34'-0"

FLOOR TO FLOOR HEIGHT: 12'-0"





TOTAL AREA: 8,170 GSF ELEVATION: + 46'-0"

FLOOR TO FLOOR HEIGHT: 12'-0"





TOTAL AREA: 7,610 GSF ELEVATION: +58'-0"

FLOOR TO FLOOR HEIGHT: 12'-0"





TOTAL AREA: 7,245