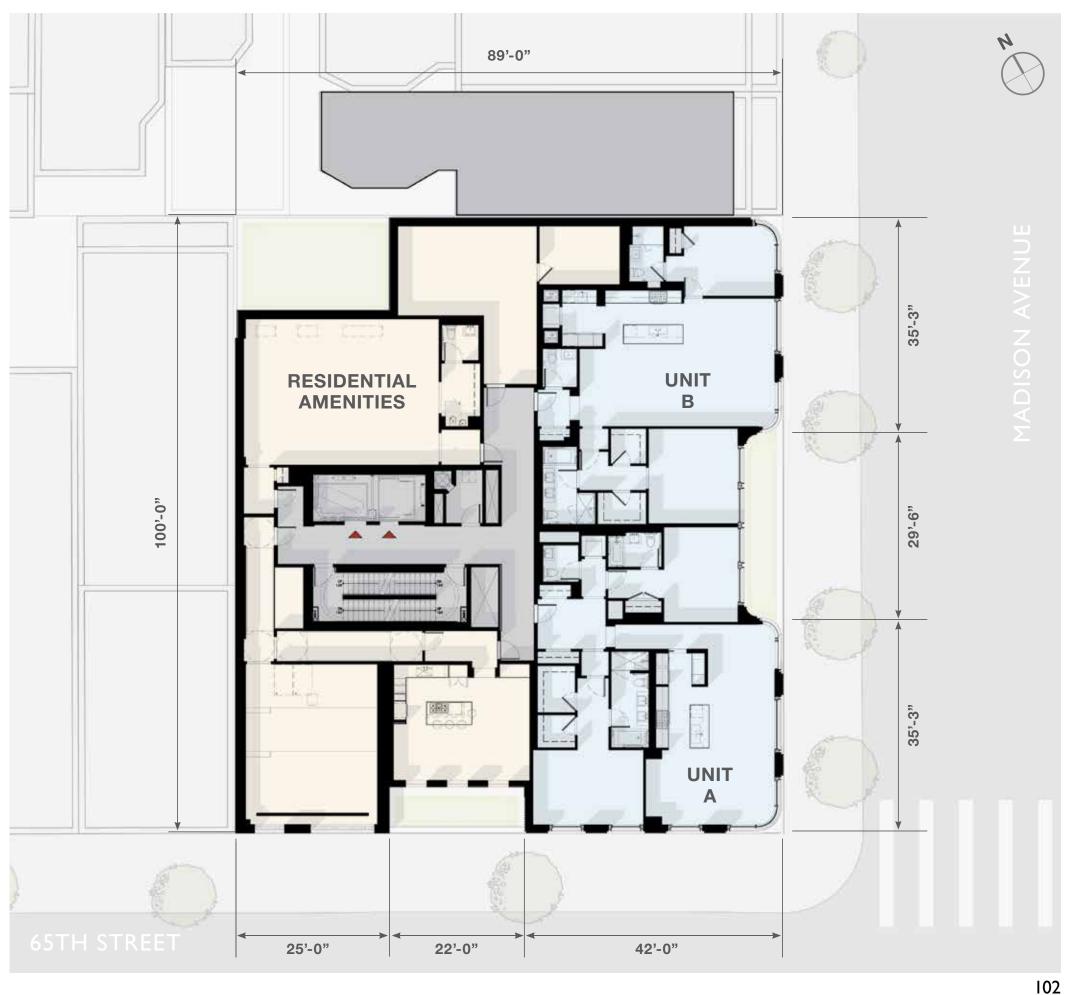

#### MADISON HOUSE

PROPOSED AT 25 EAST 65TH STREET APPROVED AT LPC: JANUARY 24, 1989

FLOORS: 15

#### MADISON HOUSE II

PROPOSED AT 25 EAST 65TH STREET

APPROVED AT LPC: SEPTEMBER 25, 1990 (FINAL)

FLOORS: 16