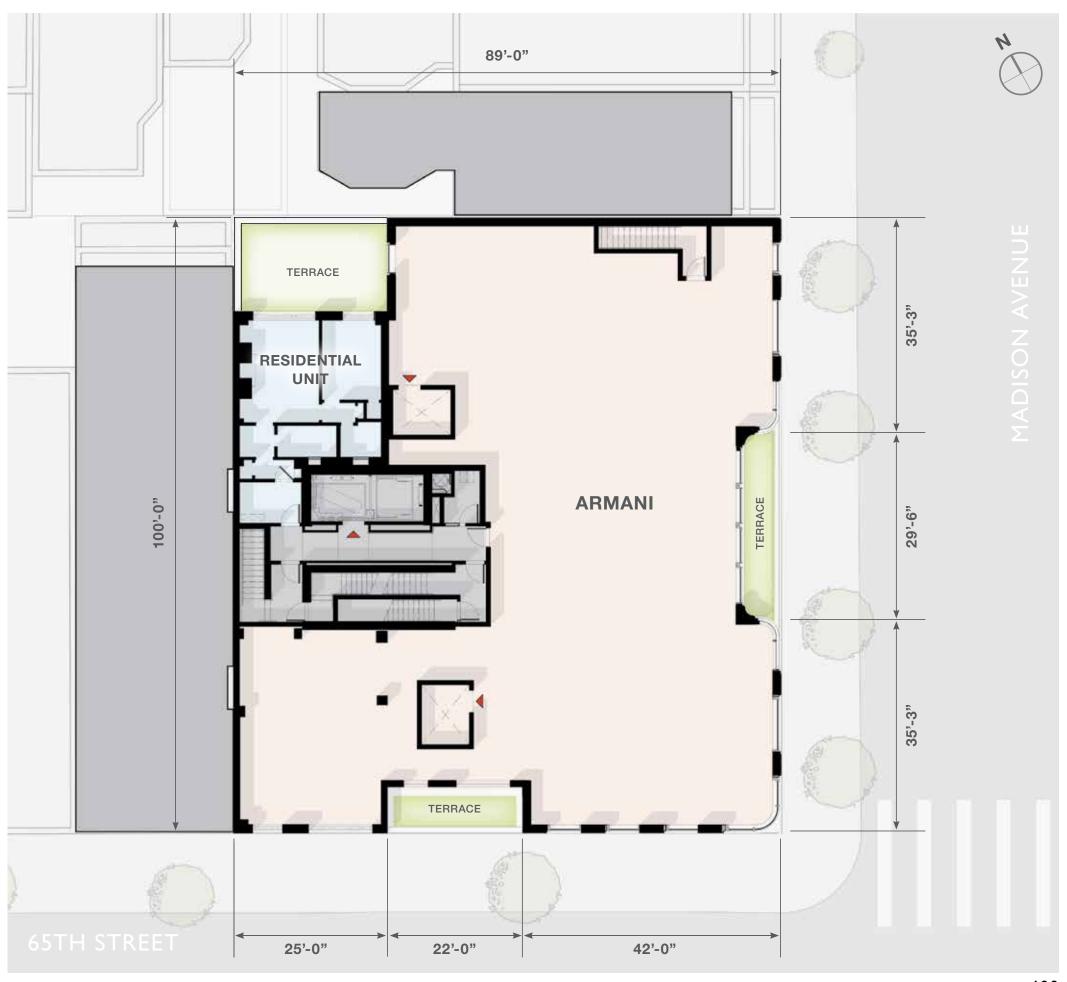

#### MADISON HOUSE

PROPOSED AT 25 EAST 65TH STREET APPROVED AT LPC: JANUARY 24, 1989

FLOORS: 15

#### MADISON HOUSE II

PROPOSED AT 25 EAST 65TH STREET

APPROVED AT LPC: SEPTEMBER 25, 1990 (FINAL)

FLOORS: 16