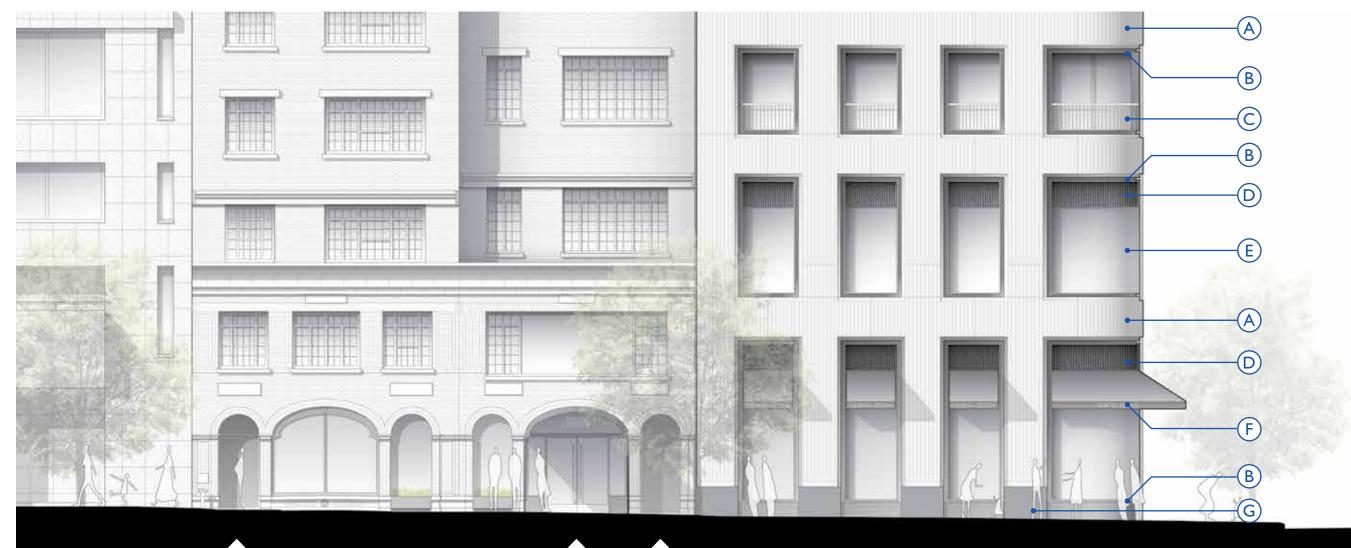

**EXTERIOR MATERIALS**

- A SAINTENOY LIMESTONE ON PRECAST CONCRETE PANELS HONED AND SCALLOPED FINISH
- B CUSTOM PAINTED BRONZE FINISH (COLOR TYPE I) ON EXTRUDED ALUMINUM WINDOWS AND STOREFRONT
- C CUSTOM PAINTED BRONZE FINISH (COLOR TYPE II) ON RAILING
- D CUSTOM PAINTED BRONZE FINISH (COLOR TYPE II) ON PERFORATED VENTILATION GRILLE
- E CURVED LOW-IRON/LOW-E IGU
- F BLACK FABRIC ON RETRACTABLE AWNING

- G PIETRA LUNA GRANITE AT COLUMN AND BUILDING BASE
- H PLANTED TERRACE
- I TEAK DOOR HANDLE ON BRONZE STOREFRONT ENTRY
- | BRONZE ENTRY DOOR AND STOREFRONT DETAILING
- K SAINTENOY LIMESTONE ON PRECAST CONCRETE PANELS. BUSH HAMMERED FINISH AT LOT LINE AND REAR FACADE
- L CUSTOM PAINTED BRONZE FINISH (COLOR TYPE III) ON SETBACK ALUMINUM AND GLASS WINDOW WALL AND MECHANICAL BULKHEAD ELEMENTS



SERVICE ENTRY

**RESIDENTIAL ENTRY** 

RETAIL SERVICE ENTRY

MADISON AVENUE

#### **ENLARGED ELEVATION - MADISON AVENUE**

#### **EXTERIOR MATERIALS**

- A SAINTENOY LIMESTONE ON PRECAST CONCRETE PANELS HONED AND SCALLOPED FINISH
- B CUSTOM PAINTED BRONZE FINISH (COLOR TYPE I) ON EXTRUDED ALUMINUM WINDOWS AND STOREFRONT
- C CUSTOM PAINTED BRONZE FINISH (COLOR TYPE II) ON RAILING
- D CUSTOM PAINTED BRONZE FINISH (COLOR TYPE II) ON PERFORATED VENTILATION GRILLE
- E CURVED LOW-IRON/LOW-E IGU
- F BLACK FABRIC ON RETRACTABLE AWNING

- G PIETRA LUNA GRANITE AT COLUMN AND BUILDING BASE
- H PLANTED TERRACE
- I TEAK DOOR HANDLE ON BRONZE STOREFRONT ENTRY
- | BRONZE ENTRY DOOR AND STOREFRONT DETAILING
- K SAINTENOY LIMESTONE ON PRECAST CONCRETE PANELS. BUSH HAMMERED FINISH AT LOT LINE AND REAR FAC