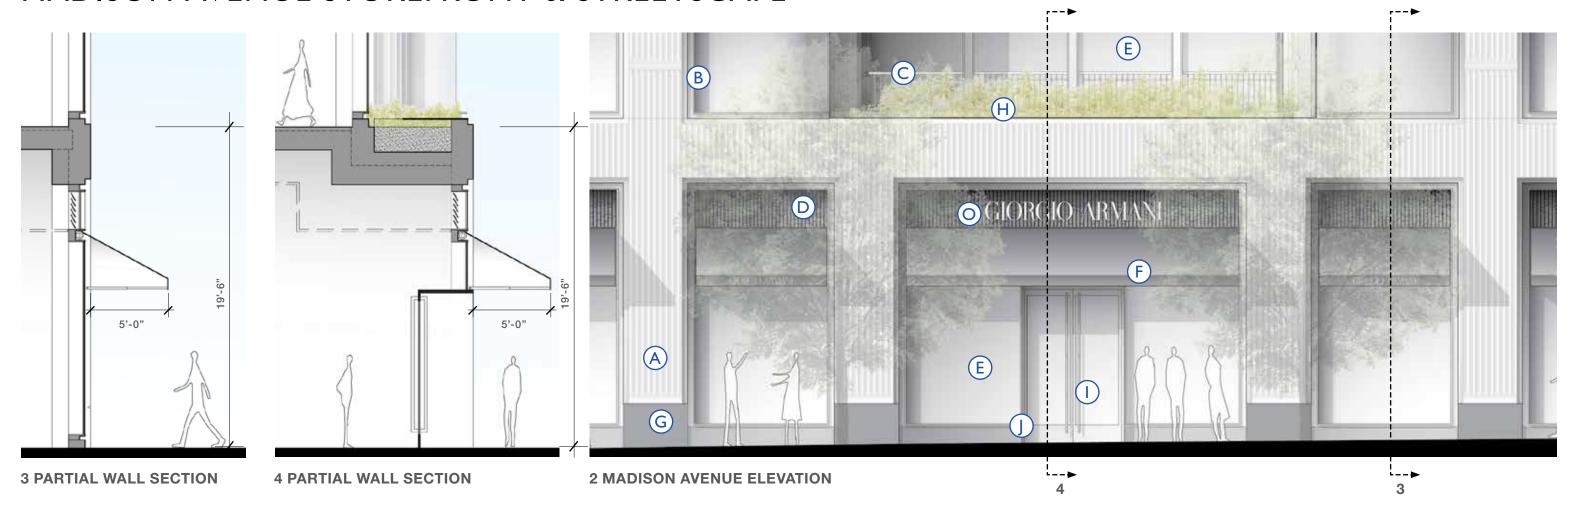

ON PRECAST CONCRETE PANELS HONED AND SCALLOPED FINISH
- B CUSTOM PAINTED BRONZE FINISH (COLOR TYPE I) ON EXTRUDED ALUMINUM WINDOWS AND STOREFRONT
- C CUSTOM PAINTED BRONZE FINISH (COLOR TYPE II) ON RAILING
- D CUSTOM PAINTED BRONZE FINISH (COLOR TYPE II) ON PERFORATED VENTILATION GRILLE
- E CURVED LOW-IRON/LOW-E IGU
- F BLACK FABRIC ON RETRACTABLE AWNING

- G PIETRA LUNA GRANITE AT COLUMN AND BUILDING BASE
- H PLANTED TERRACE
- I TEAK DOOR HANDLE ON BRONZE STOREFRONT ENTRY
- | BRONZE ENTRY DOOR AND STOREFRONT DETAILING
- K SAINTENOY LIMESTONE ON PRECAST CONCRETE PANELS. BUSH HAMMERED FINISH AT LOT LINE AND REAR FACADE
- L CUSTOM PAINTED BRONZE FINISH (COLOR TYPE III) ON SETBACK ALUMINUM AND GLASS WINDOW WALL AND MECHANICAL BULKHEAD ELEMENTS



#### MADISON AVENUE STOREFRONT & STREETSCAPE



#### **EXTERIOR MATERIALS**

- A SAINTENOY LIMESTONE ON PRECAST CONCRETE PANELS HONED AND SCALLOPED FINISH
- B CUSTOM PAINTED BRONZE FINISH (COLOR TYPE I) ON EXTRUDED ALUMINUM WINDOWS AND STOREFRONT
- C CUSTOM PAINTED BRONZE FINISH (COLOR TYPE II) ON RAILING
- D CUSTOM PAINTED BRONZE FINISH (COLOR TYPE II) ON PERFORATED VENTILATION GRILLE
- E CURVED LOW-IRON/LOW-E IGU
- F BLACK FABRIC ON RETRACTABLE AWNING
- ${\tt G}$   ${\tt PIETRA}$  LUNA GRANITE AT COLUMN AND BUILDING BASE
- H PLANTED TERRACE
- I TEAK DOOR HANDLE ON BRONZE STOREFRONT ENTRY
- J BRONZE ENTRY DOOR AND STOREFRONT DETAILING
- K SAINTENOY LIMESTONE ON PRECAST CONCRETE PANELS. BUSH HAMMERED FINISH AT LOT LINE AND REAR FACADE
- L CUSTOM PAINTED BRONZE FINISH (COLOR TYPE III) ON SETBACK ALUMINUM AND GLASS WINDOW WALL AND MECHA