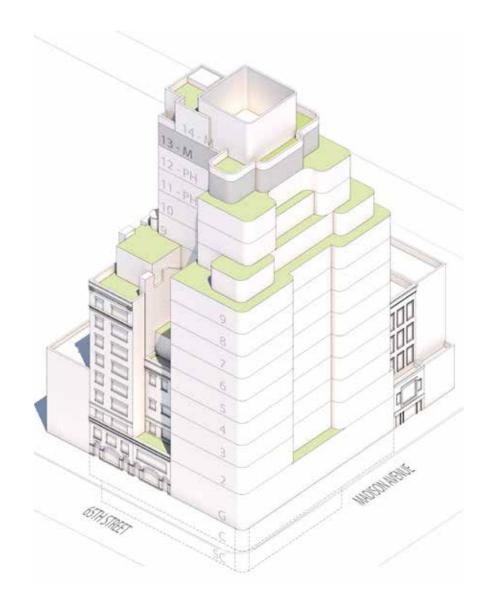

GSF ELEVATION: +82'-0"

FLOOR TO FLOOR HEIGHT: 12'-0"





TOTAL AREA: 6,755 GSF ELEVATION: +94'-0"

FLOOR TO FLOOR HEIGHT: 12'-0"





TOTAL AREA: 5,655 GSF ELEVATION: +106'-0"

FLOOR TO FLOOR HEIGHT: 12'-0"





TOTAL AREA: 4,390 GSF ELEVATION: +118'-0"

FLOOR TO FLOOR HEIGHT: 12'-0"





# IITH FLOOR RESIDENTIAL FLOOR

TOTAL AREA: 3,385 GSF ELEVATION: +130'-0"

FLOOR TO FLOOR HEIGHT: 12'-0"

NOTE
INTERIOR PARTITION SHOWN FOR
ILLUSTRATIVE PURPOSES ONLY





# I2TH FLOOR RESIDENTIAL FLOOR

TOTAL AREA: 3,385 GSF ELEVATION: +142'-0"

FLOOR TO FLOOR HEIGHT: 12'-0"

# NOTE INTERIOR PARTITION SHOWN FOR ILLUSTRATIVE PURPOSES ONLY





# I3TH FLOOR MECH FLOOR

TOTAL AREA: 2,600 GSF ELEVATION: +154'-0"

FLOOR TO FLOOR HEIGHT: 12'-0"

NOTE
INTERIOR PARTITION SHOWN FOR
ILLUSTRATIVE PURPOSES ONLY





# MAIN ROOF MECH FLOOR

TOTAL AREA: 760 GSF ELEVATION: +166'-0"

SCREEN WALL HEIGHT: 23'-0"





# BULKHEAD ROOF MECH FLOOR

TOP OF SCREEN WALL ELEVATION: +189'-0"





# APPENDIX Zoning & Massing

## **ZONING DISTRICT**

- C5-I DISTRICT (R-I0 EQUIVALENT)
- SPECIAL MADISON AVENUE PRESERVATION DISTRICT DECEMBER 20, 1973



## MAXIMUM ZONING ENVELOPE AS OF RIGHT

- C5-I
- R-10 Equivalent
- MAX FAR: 10.0
- MIN 110' MAX 120' street wall along Madison
- 60' Maximum street wall on side street
- 210' Maximum building height
- If located in a historic district, the minimum street wall height may vary between the street wall height of an adjacent building before setback up to the minimum street wall height
- Recessed required above 20' and at least 25% of the street wall length
- Dormers shall