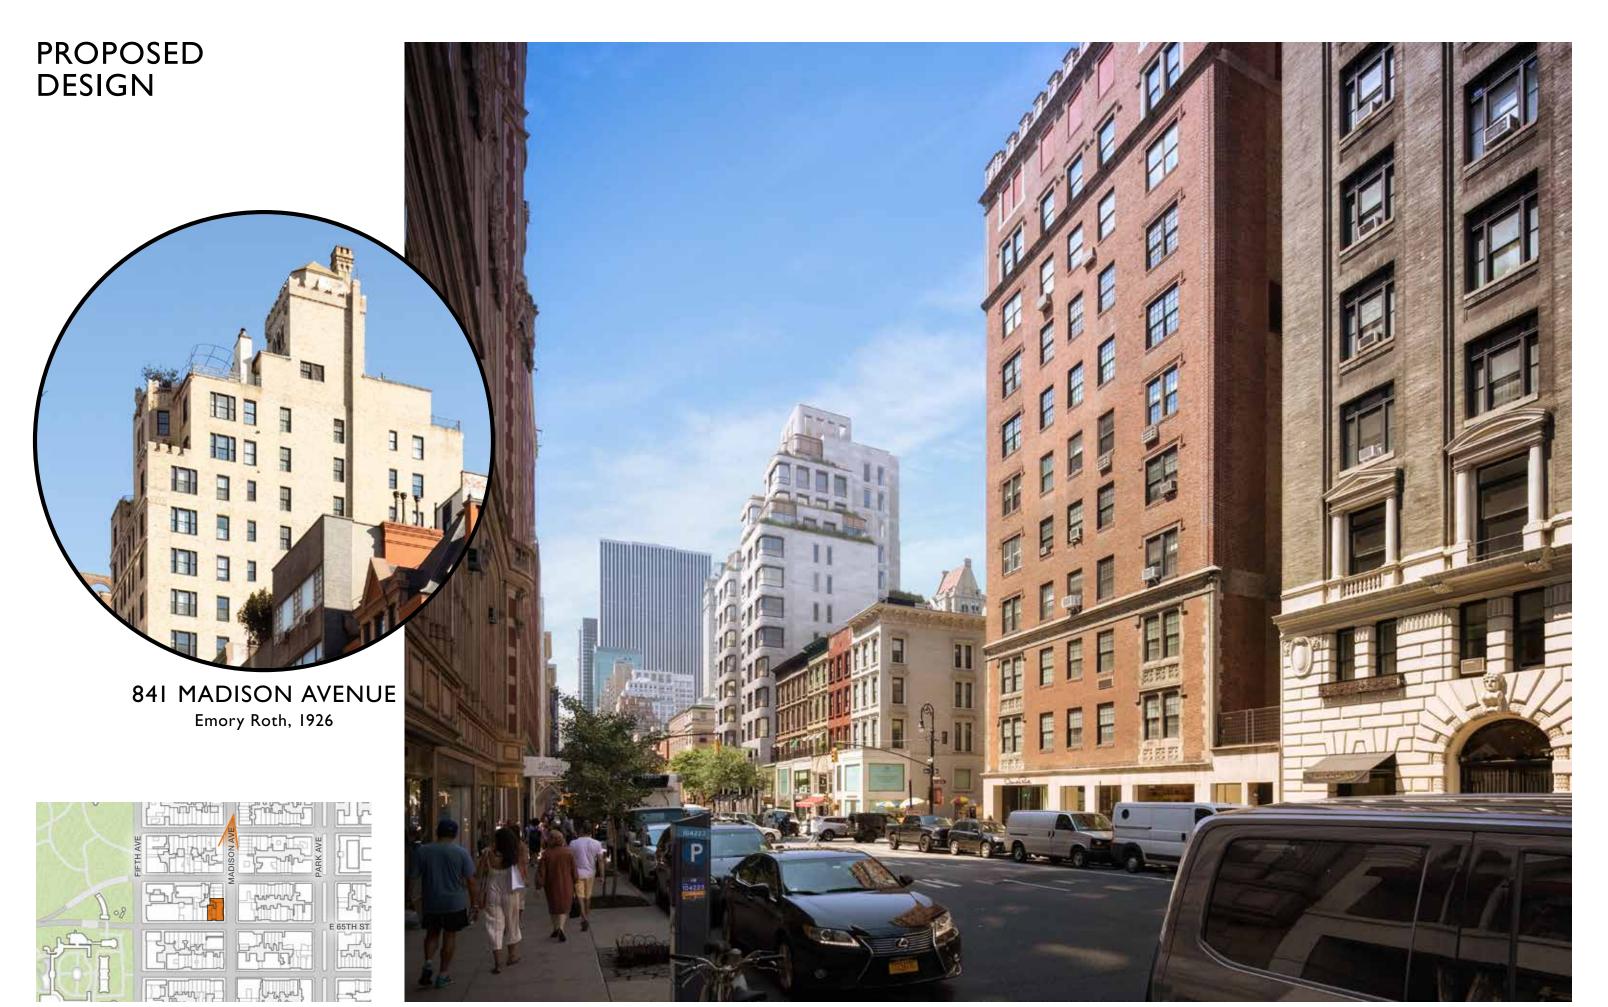

LAQUE TO BE CLEANED TYP ALL CONDITIONS
- D EXISTING GLASS, STOREFRONT, STONE BASE TO REMAIN
- E EXISTING WOOD/GLASS DOOR & FRAME TO BE REMOVED
- EXISTING GLASS STOREFRONT & STONE BASE TO BE REMOVED
- EXISTING DISPLAY TO REMAIN, RESTORE, AND REUSE
- EXISTING RAISED DISPLAY PLATFORM TO BE REMOVED
- **EXISTING DISPLAY CABINET & PARTITION TO BE REMOVED**
- J EXISTING WROUGHT IRON SERVICE GATE TO BE REMOVED
- K EXISTING FIRE DEPARTMENT CONNECTION AND SIGNAGE LOCATION TO REMAIN
- L LOWER STEEL SASH & MULLIONS RESTORED
- M NEW ARMANI RESIDENCE DOORS & FABRIC CANOPY
- N NEW STOREFRONT GLAZING AND PLANTER
- O SIGNAGE COMPLYING WITH ZR22-30. ONE IDENTIFICATION SIGN WITH AN AREA NOT EXCEEDING 12 SQUARE FEET



N



**740 PARK AVENUE**1929-1930 BY ROSARIO CANDELA & ARTHUR LOOMIS HARMON

















## RECESS TO RECALL 762 MADISON AVE AND 21 E 65TH STREET, PER ZR 99-052(A)(3)(I) - SOUTHEAST VIEW





**762 MADISON AVENUE** 

### BUILDING MASSING & SETBACKS THAT SPEAK TO THE DIVERSITY OF THE LOCATION - SOUTHEAST VIEW





#### **CARLTON HOUSE**

| OVERALL HEIGHT (TOP OF BULKHEAD)    | 185 FT |
|-------------------------------------|--------|
| STREET WALL HEIGHT                  | 107 FT |
| STREET WALL TO OVERALL HEIGHT RATIO | 58%    |

#### 760 MADISON AVENUE - PROPOSED MASSING

| OVERALL HEIGHT (TOP OF BULKHEAD)    | 189 FT |
|-------------------------------------|--------|
| STREET WALL HEIGHT                  | II8 FT |
| STREET WALL TO OVERALL HEIGHT RATIO | 60%    |













## PHYSICAL MODEL OF PROPOSED BUILDING VIEWED FROM SOUTH-EAST



# PHYSICAL MODEL OF PROPOSED BUIL