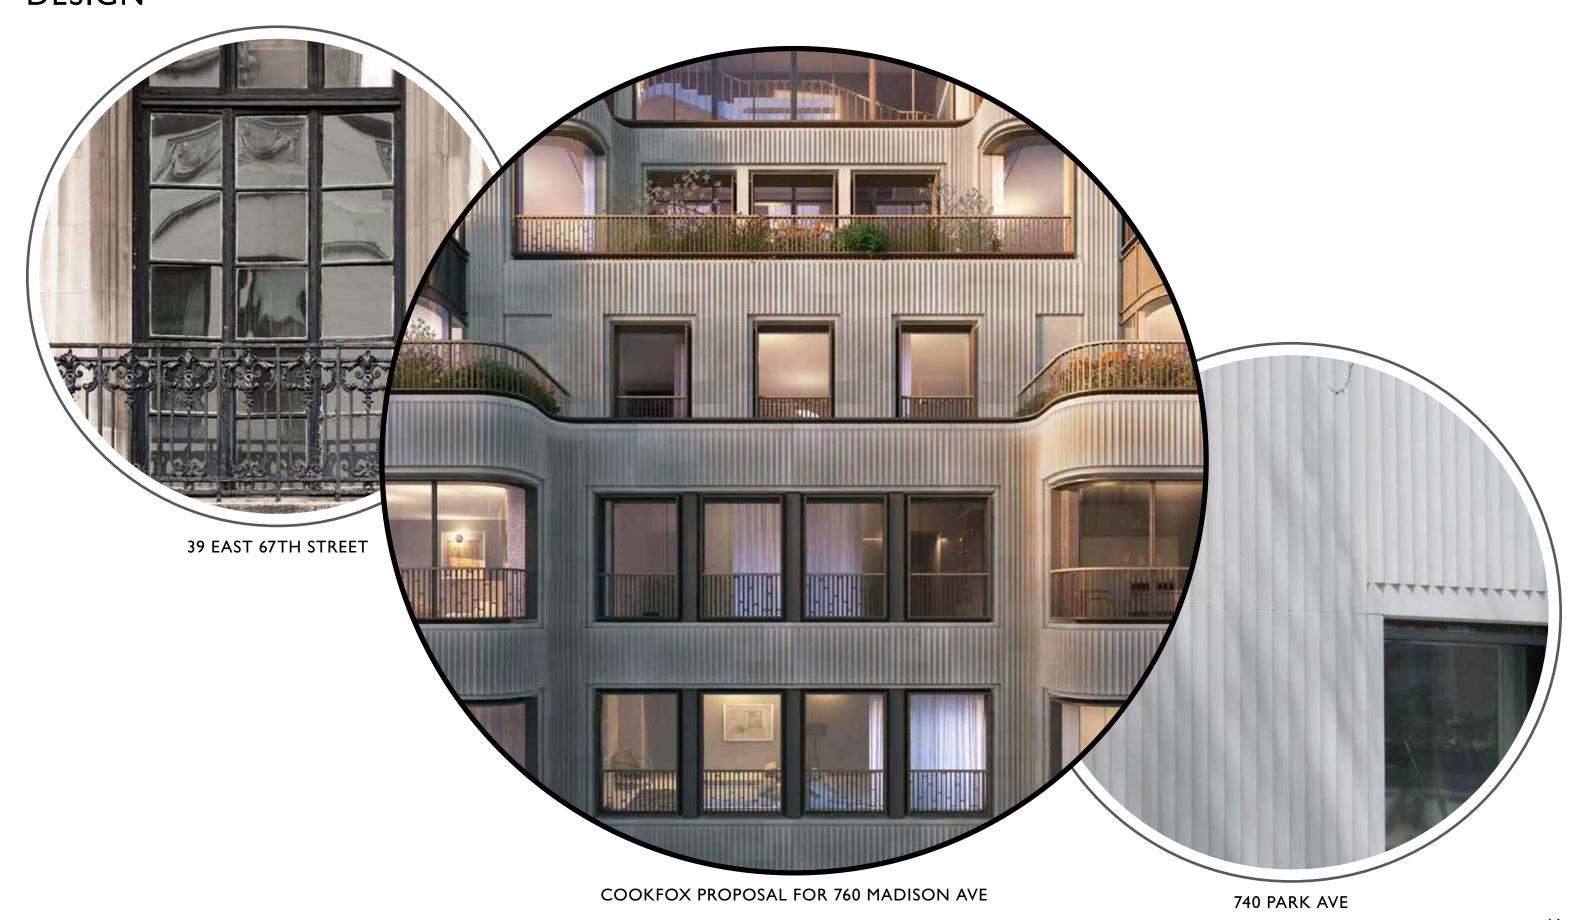

#### MADISON HOUSE

PROPOSED AT 25 EAST 65TH STREET APPROVED AT LPC: JANUARY 24, 1989

FLOORS: 15

#### MADISON HOUSE II

PROPOSED AT 25 EAST 65TH STREET

APPROVED AT LPC: SEPTEMBER 25, 1990 (FINAL)

FLOORS: 16