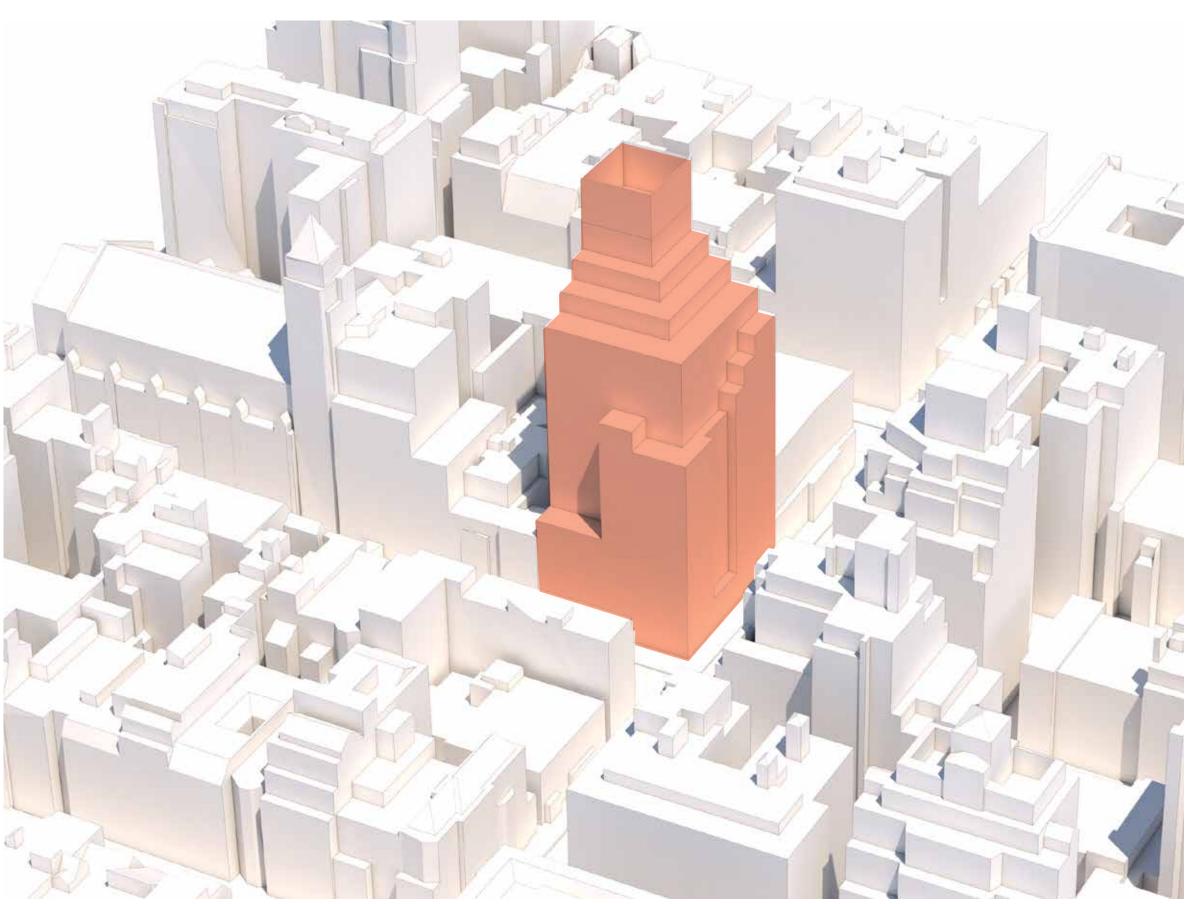

#### MADISON HOUSE

PROPOSED AT 25 EAST 65TH STREET APPROVED AT LPC: JANUARY 24, 1989

FLOORS: 15

#### MADISON HOUSE II

PROPOSED AT 25 EAST 65TH STREET

APPROVED AT LPC: SEPTEMBER 25, 1990 (FINAL)

FLOORS: 16