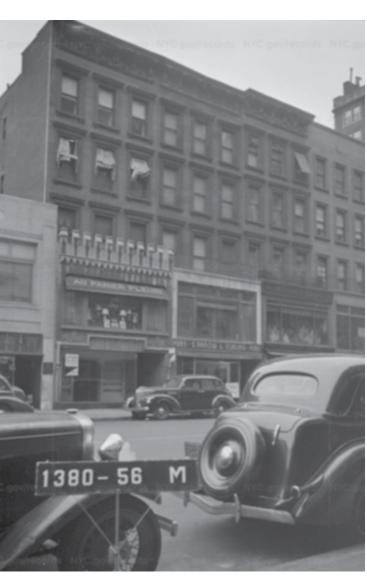

### TAX PHOTOS 1940'S

19 EAST 65TH

1928-29 BY SCOTT & PRESCOTT

2I EAST 65TH

1881 BY UNKNOWN
PRESENT FACADE 1929 BY SCOTT & PRESCOTT

25 EAST 65TH / 760 MADISON

1929 BY WILLIAM L. ROUSE

**762 MADISON** 

### TAX PHOTOS 1940'S

19 EAST 65TH

1928-29 BY SCOTT & PRESCOTT

2I EAST 65TH

1881 BY UNKNOWN PRESENT FACADE 1929 BY SCOTT & PRESCOTT

25 EAST 65TH / 760 MADISON

1929 BY WILLIAM L. ROUSE

762 MADISON