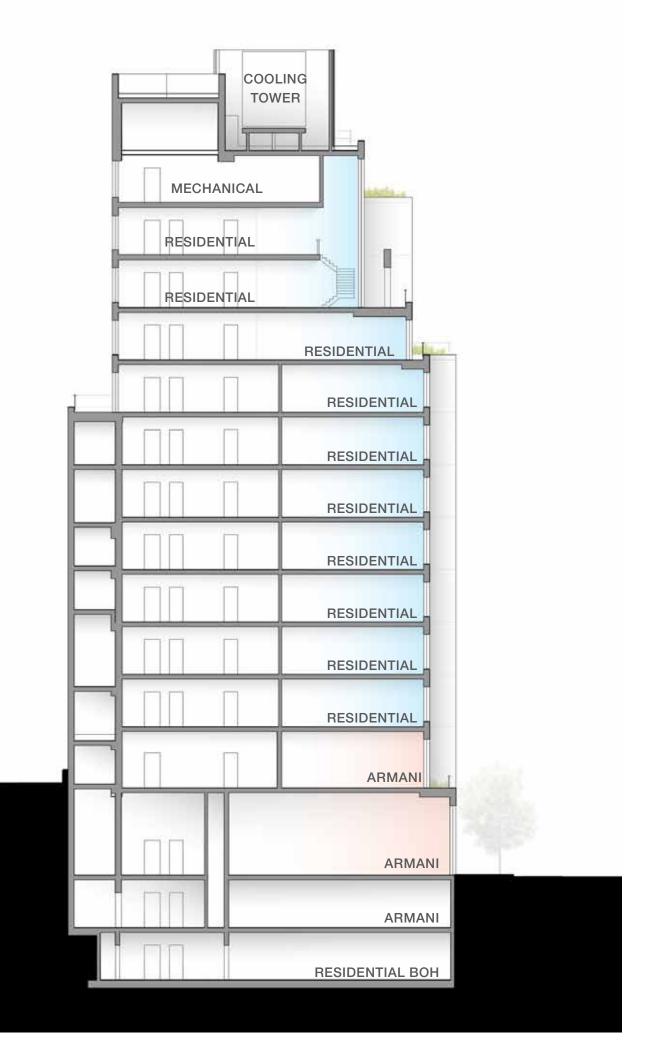

LUNA GRANITE AT COLUMN AND BUILDING BASE
- H PLANTED TERRACE
- I TEAK DOOR HANDLE ON BRONZE STOREFRONT ENTRY
- J BRONZE ENTRY DOOR AND STOREFRONT DETAILING
- K SAINTENOY LIMESTONE ON PRECAST CONCRETE PANELS. BUSH HAMMERED FINISH AT LOT LINE AND REAR FACADE
- L CUSTOM PAINTED BRONZE FINISH (COLOR TYPE III) ON SETBACK ALUMINUM AND GLASS WINDOW WALL AND MECHANICAL BULKHEAD ELEMENTS

- 1 LIMESTONE WILL BE SET AGAINST CONCRETE WITH A CLOSED-CELL ETHAFOAM PAD AND MECHANICALLY ATTACHED VIA ANCHOR FASTENERS WITH RESILIENT COLLARS
- 2 THE FULL PRECAST PANELS WILL RANGE FROM 4' TO 12' TALL DEPENDING UPON LOCATION AND STRUCTURAL REQUIREMENTS.
- 3 THE LIMESTONE PANELS THEMSELVES WILL BE APPROXIMATELY +/- 15" TALL WITH VARYING WIDTHS DEPENDING UPON LOCATION ON THE FAÇADE



### SECTION EAST - WEST







**KEYPLAN** 

#### SECTION NORTH - SOUTH







**KEYPLAN** 

### SUB-CELLAR LEVEL BOH & MECHANICAL

TOTAL AREA: 5,685 GSF ELEVATION: -24'-0"

FLOOR TO FLOOR HEIGHT: 12'-0"





# CELLAR LEVEL ARMANI BOUTIQUE RESIDENCE BOH & MECHANICAL

TOTAL AREA: 8,895 GSF ELEVATION: -12'-0"

FLOOR TO FLOOR HEIGHT: 12'-0"





# GROUND FLOOR ARMANI BOUTIQUE & RESIDENCE LOBBY

TOTAL AREA: 8,895 GSF ELEVATION: +0'-0"

FLOOR TO FLOOR HEIGHT: 19'-6"





### 2ND FLOOR ARMANI BOUTIQUE

TOTAL AREA: 8,170 GSF ELEVATION: +19'-6"

FLOOR TO FLOOR HEIGHT: 14'-6"





TOTAL AREA: 8,170 GSF ELEVATION: + 34'-0"

FLOOR TO FLOOR HEIGHT: 12'-0"





TOTAL AREA: 8,170 GSF ELEVATION: + 46'-0"

FLOOR TO FLOOR HEIGHT: 12'-0"





TOTAL AREA: 7,610 GSF ELEVATION: +58'-0"

FLOOR TO FLOOR HEIGHT: 12'-0"





TOTAL AREA: 7,2