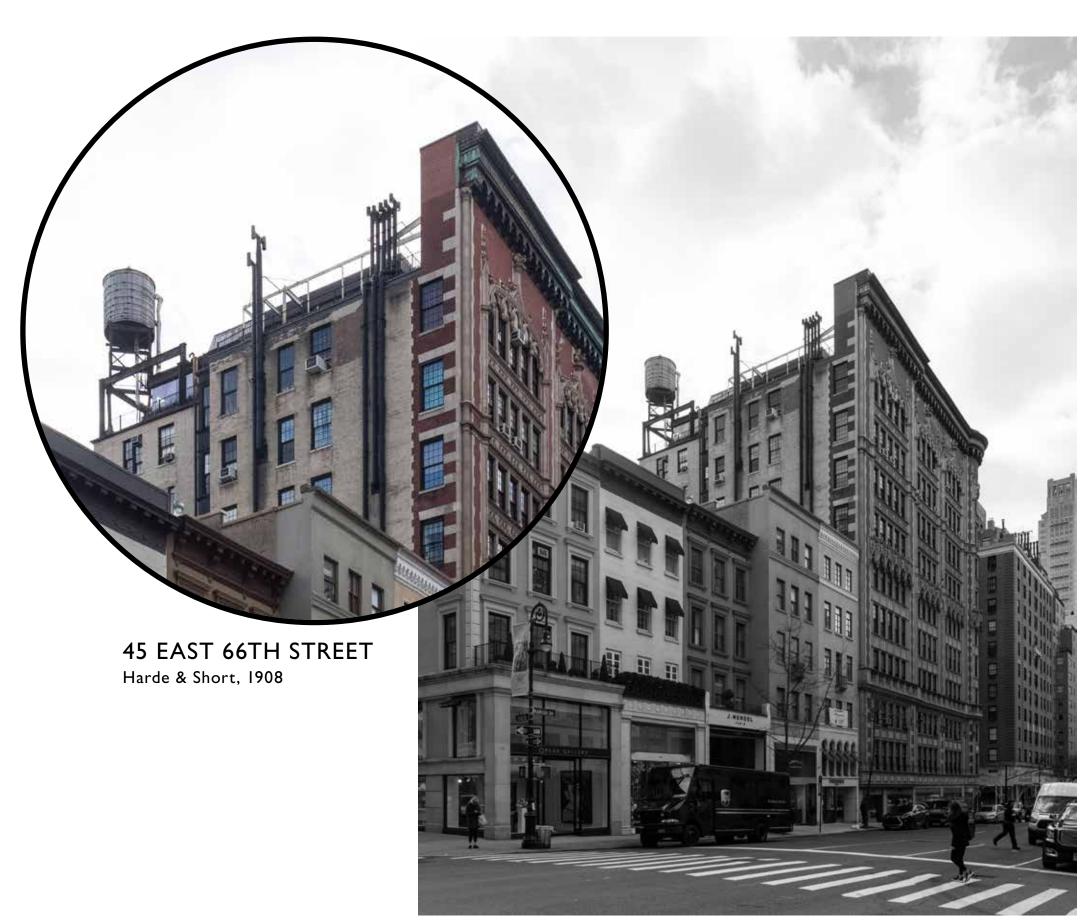

### TAX PHOTOS 1940'S

19 EAST 65TH

1928-29 BY SCOTT & PRESCOTT

2I EAST 65TH

1881 BY UNKNOWN
PRESENT FACADE 1929 BY SCOTT & PRESCOTT

25 EAST 65TH / 760 MADISON

1929 BY WILLIAM L. ROUSE

**762 MADISON** 

### TAX PHOTOS 1940'S

19 EAST 65TH

1928-29 BY SCOTT & PRESCOTT

2I EAST 65TH

1881 BY UNKNOWN PRESENT FACADE 1929 BY SCOTT & PRESCOTT

25 EAST 65TH / 760 MADISON

1929 BY WILLIAM L. ROUSE

762 MADISON