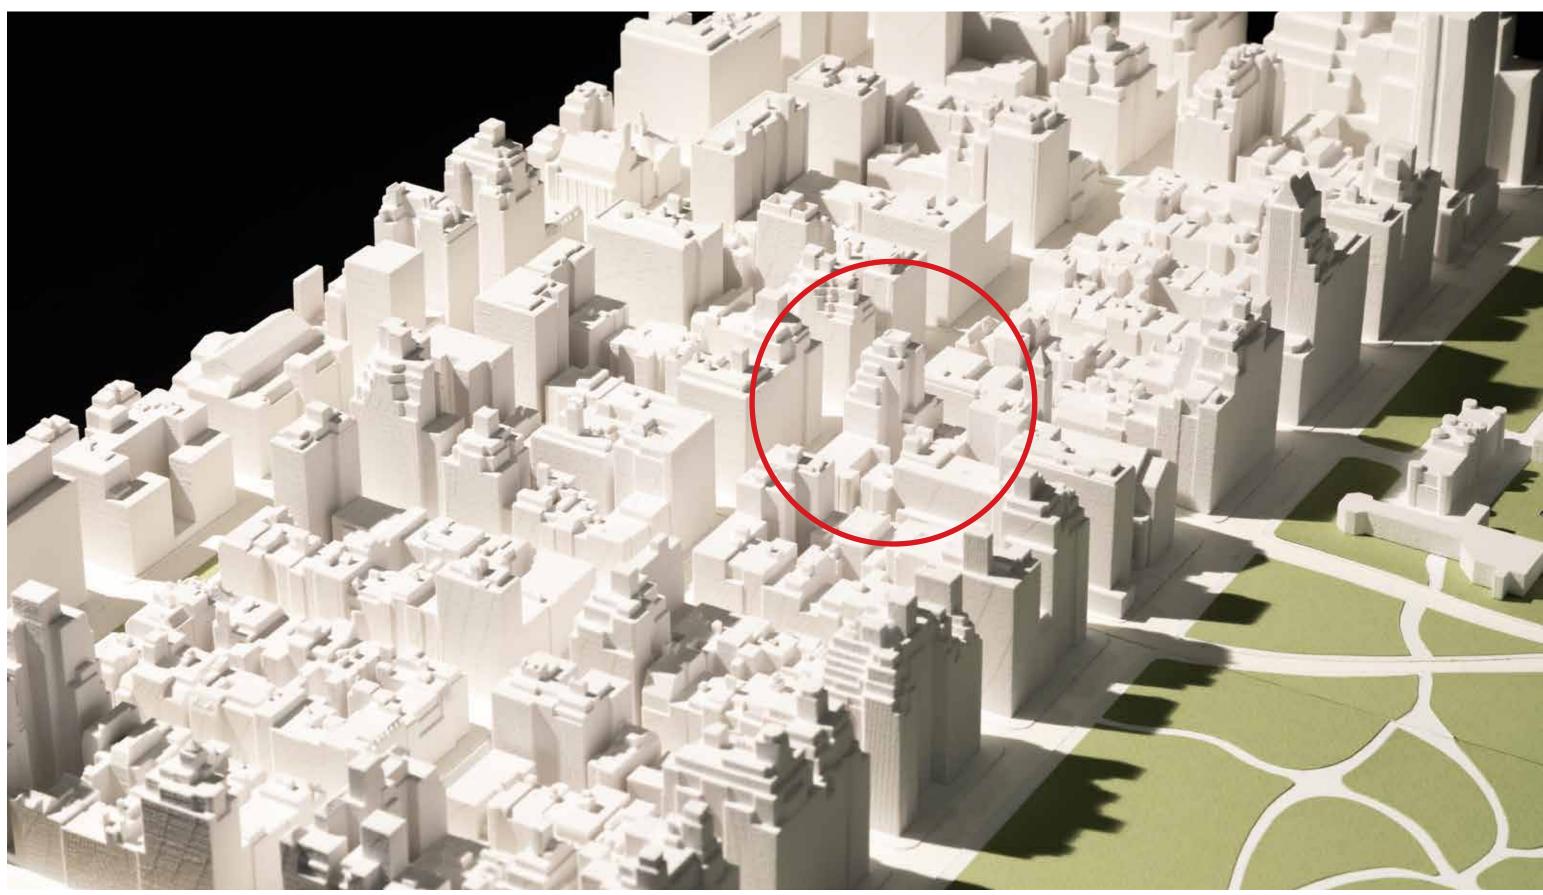

## UPPER EAST SIDE HISTORIC DISTRICT

LANDMARK DISTRICT DESIGNATED MAY 19,1981

## UPPER EAST SIDE HISTORIC DISTRICT DESIGNATED MAY 19,1981

#### MADISON HOUSE

PROPOSED AT 25 EAST 65TH STREET APPROVED AT LPC: JANUARY 24, 1989

FLOORS: 15

#### MADISON HOUSE II

PROPOSED AT 25 EAST 65TH STREET

APPROVED AT LPC: SEPTEMBER 25, 1990 (FINAL)

FLOORS: 16