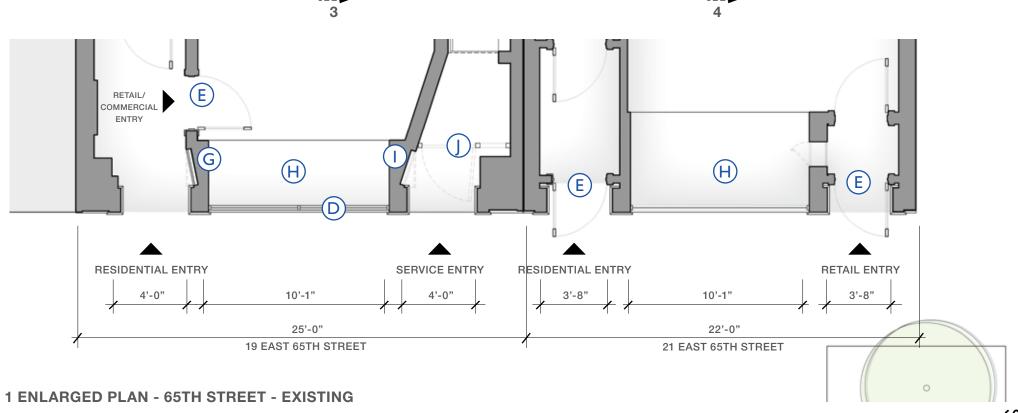

N LOOKING NORTH-EAST



#### PROPOSED DESIGN LOOKING NORTH-EAST









#### 65TH STREET STOREFRONT & STREETSCAPE - EXISTING



#### **NOTES**

- A ALL RESTORED WINDOW AND STOREFRONT METALWORK PAINT TO MATCH EXISTING
- B REMOVE EXISTING A/C SLEEVE & RESTORE LOWER STEEL SASH TO ORIGINAL CONDITION
- C EXISTING STONE PLAQUE TO BE CLEANED TYP ALL CONDITIONS
- D EXISTING GLASS, STOREFRONT, STONE BASE TO REMAIN
- E EXISTING WOOD/GLASS DOOR & FRAME TO BE REMOVED
- F EXISTING GLASS STOREFRONT & STONE BASE TO BE REMOVED
- G EXISTING DISPLAY TO REMAIN, RESTORE, AND REUSE
- H EXISTING RAISED DISPLAY PLATFORM TO BE REMOVED
- I EXISTING DISPLAY CABINET & PARTITION TO BE REMOVED
- J EXISTING WROUGHT IRON SERVICE GATE TO BE REMOVED
- K EXISTING FIRE DEPARTMENT CONNECTION AND SIGNAGE LOCATION TO REMAIN



#### 65TH STREET STOREFRONT & STREETSCAPE - PROPOSED



**3 PARTIAL WALL SECTION** 

**4 PARTIAL WALL SECTION** 

# **PROPOSED**

**265TH STREET ELEVATION -**





(M)

0

#### **NOTES**

- A ALL RESTORED WINDOW AND STOREFRONT METALWORK PAINT TO MATCH EXISTING
- B REMOVE EXISTING A/C SLEEVE & RESTORE LOWER STEEL SASH TO ORIGINAL CONDITION
- C EXISTING STONE PLAQUE TO BE CLEANED TYP ALL CONDITIONS
- D EXISTING GLASS, STOREFRONT, STONE BASE TO REMAIN
- E EXISTING WOOD/GLASS DOOR & FRAME TO BE REMOVED
- EXISTING GLASS STOREFRONT & STONE BASE TO BE REMOVED
- EXISTING DISPLAY TO REMAIN, RESTORE, AND REUSE
- EXISTING RAISED DISPLAY PLATFORM TO BE REMOVED
- **EXISTING DISPLAY CABINET & PARTITION TO BE REMOVED**
- J EXISTING WROUGHT IRON SERVICE GATE TO BE REMOVED
- K EXISTING FIRE DEPARTMENT CO