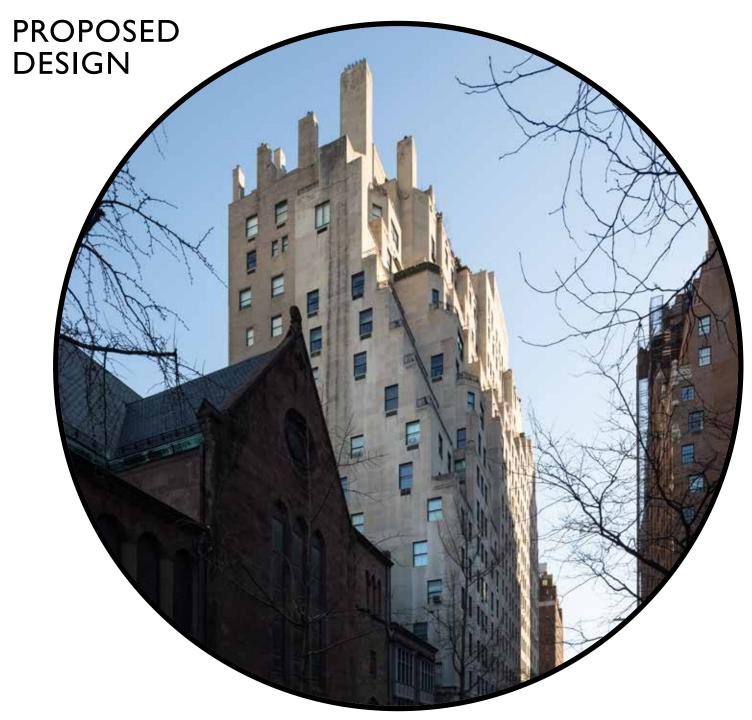

XISTING A/C SLEEVE & RESTORE LOWER STEEL SASH TO ORIGINAL CONDITION
- C EXISTING STONE PLAQUE TO BE CLEANED TYP ALL CONDITIONS
- D EXISTING GLASS, STOREFRONT, STONE BASE TO REMAIN
- E EXISTING WOOD/GLASS DOOR & FRAME TO BE REMOVED
- EXISTING GLASS STOREFRONT & STONE BASE TO BE REMOVED
- EXISTING DISPLAY TO REMAIN, RESTORE, AND REUSE
- EXISTING RAISED DISPLAY PLATFORM TO BE REMOVED
- **EXISTING DISPLAY CABINET & PARTITION TO BE REMOVED**
- J EXISTING WROUGHT IRON SERVICE GATE TO BE REMOVED
- K EXISTING FIRE DEPARTMENT CONNECTION AND SIGNAGE LOCATION TO REMAIN
- L LOWER STEEL SASH & MULLIONS RESTORED
- M NEW ARMANI RESIDENCE DOORS & FABRIC CANOPY
- N NEW STOREFRONT GLAZING AND PLANTER
- O SIGNAGE COMPLYING WITH ZR22-30. ONE IDENTIFICATION SIGN WITH AN AREA NOT EXCEEDING 12 SQUARE FEET



N



**740 PARK AVENUE**1929-1930 BY ROSARIO CANDELA & ARTHUR LOOMIS HARMON

















## RECESS TO RECALL 762 MADISON AVE AND 21 E 65TH STREET, PER ZR 99-052(A)(3)(I) - SOUTHEAST VIEW





**762 MADISON AVENUE** 

### BUILDING MASSING & SETBACKS THAT SPEAK TO THE DIVERSITY OF THE LOCATION - SOUTHEAST VIEW





#### **CARLTON HOUSE**

| OVERALL HEIGHT (TOP OF BULKHEAD)    | 185 FT |
|-------------------------------------|--------|
| STREET WALL HEIGHT                  | 107 FT |
| STREET WALL TO OVERALL HEIGHT RATIO | 58%    |

#### 760 MADISON AVENUE - PROPOSED MASSING

| OVERALL HEIGHT (TOP OF BULKHEAD)    | 189 FT |
|-------------------------------------|--------|
| STREET WALL HEIGHT                  | II8 FT |
| STREET WALL TO OVERALL HEIGHT RATIO | 60%    |













## PHYSICA