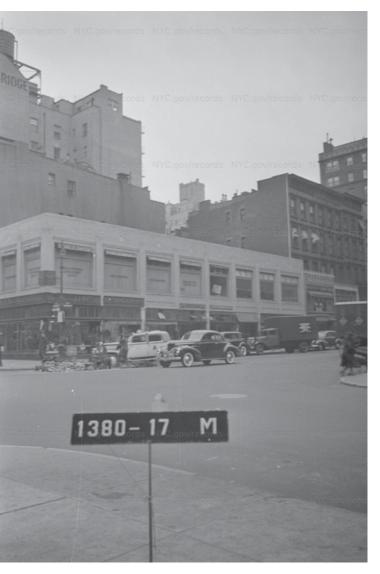

### TAX PHOTOS 1940'S

19 EAST 65TH

1928-29 BY SCOTT & PRESCOTT

2I EAST 65TH

1881 BY UNKNOWN
PRESENT FACADE 1929 BY SCOTT & PRESCOTT

25 EAST 65TH / 760 MADISON

1929 BY WILLIAM L. ROUSE

**762 MADISON** 

### TAX PHOTOS 1940'S

19 EAST 65TH

1928-29 BY SCOTT & PRESCOTT

2I EAST 65TH

1881 BY UNKNOWN PRESENT FACADE 1929 BY SCOTT & PRESCOTT

25 EAST 65TH / 760 MADISON

1929 BY WILLIAM L. ROUSE

762 MADISON