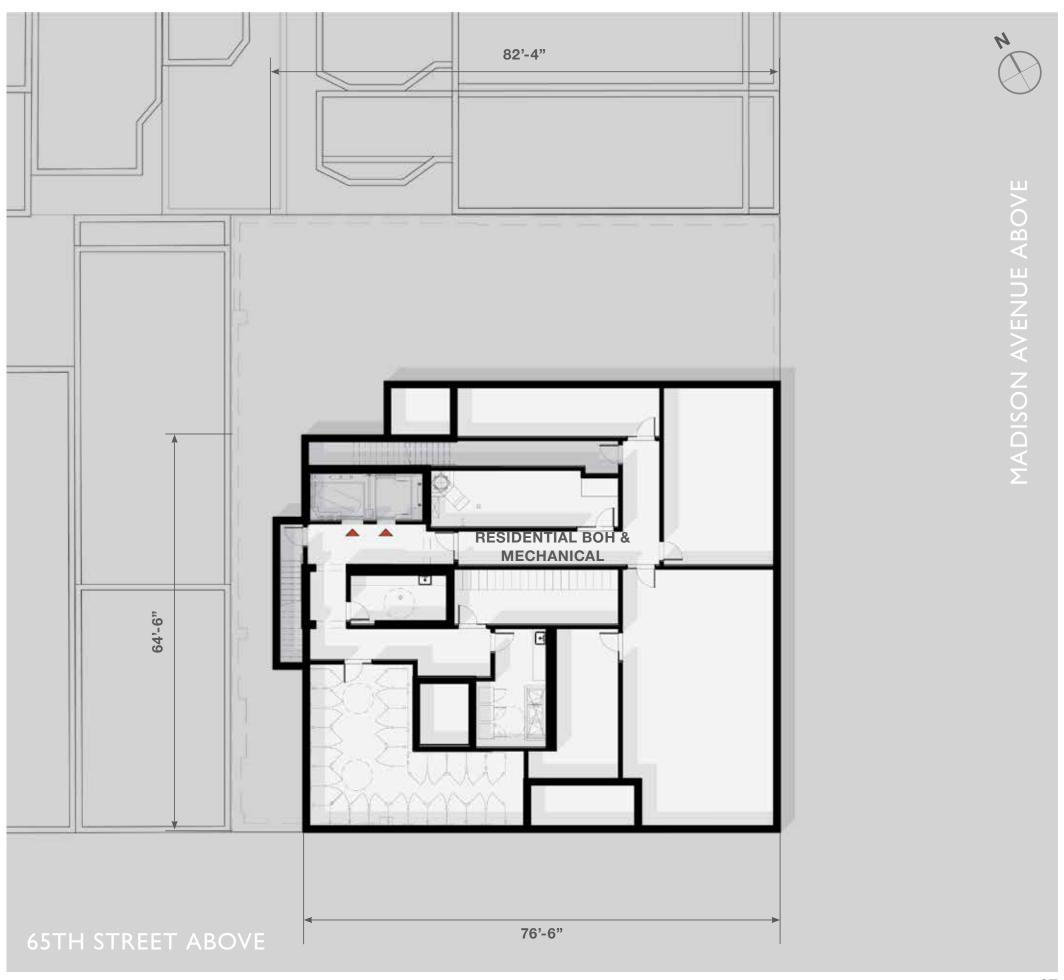

#### MADISON HOUSE

PROPOSED AT 25 EAST 65TH STREET APPROVED AT LPC: JANUARY 24, 1989

FLOORS: 15