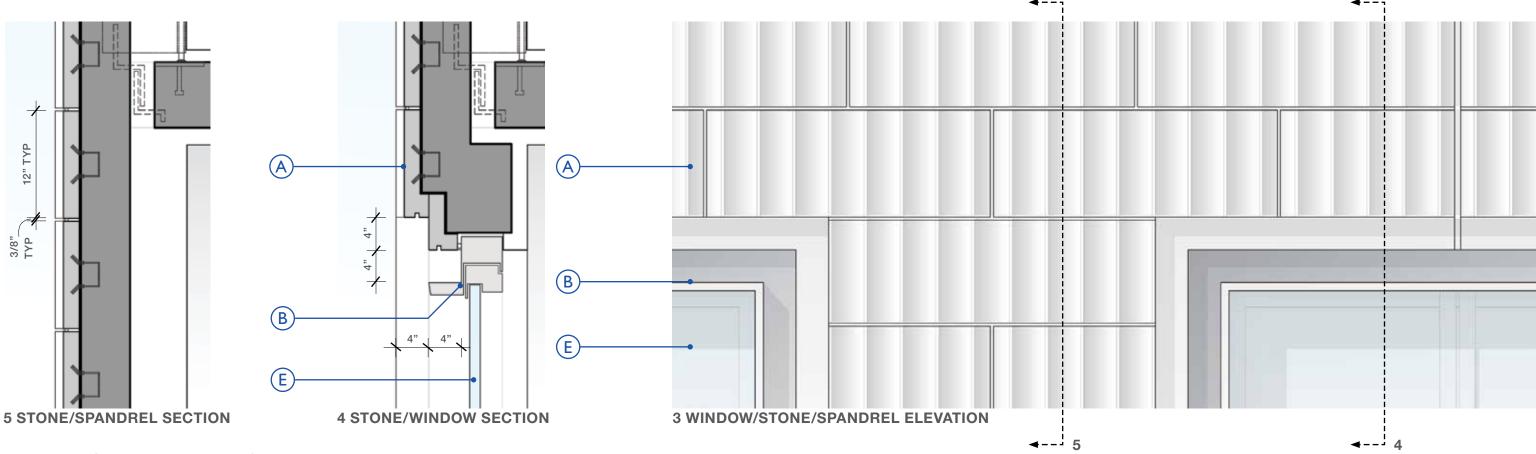

ALUMINUM WINDOWS AND STOREFRONT
- C CUSTOM PAINTED BRONZE FINISH (COLOR TYPE II) ON RAILING
- D CUSTOM PAINTED BRONZE FINISH (COLOR TYPE II) ON PERFORATED VENTILATION GRILLE
- E CURVED LOW-IRON/LOW-E IGU
- F BLACK FABRIC ON RETRACTABLE AWNING

- G PIETRA LUNA GRANITE AT COLUMN AND BUILDING BASE
- H PLANTED TERRACE
- I TEAK DOOR HANDLE ON BRONZE STOREFRONT ENTRY
- I BRONZE ENTRY DOOR AND STOREFRONT DETAILING
- K SAINTENOY LIMESTONE ON PRECAST CONCRETE PANELS. BUSH HAMMERED FINISH AT LOT LINE AND REAR FACADE
- L CUSTOM PAINTED BRONZE FINISH (COLOR TYPE III) ON SETBACK ALUMINUM AND GLASS WINDOW WALL AND MECHANICAL BULKHEAD ELEMENTS



MADISON AVENUE ELEVATION

**65TH STREET ELEVATION** 

#### TYPICAL WINDOW DETAILS- DETAIL RENDERING



#### TYPICAL STONE AND WINDOW DETAILS- DETAIL RENDERING



#### **EXTERIOR MATERIALS**

- A SAINTENOY LIMESTONE ON PRECAST CONCRETE PANELS HONED AND SCALLOPED FINISH
- B CUSTOM PAINTED BRONZE FINISH (COLOR TYPE I) ON EXTRUDED ALUMINUM WINDOWS AND STOREFRONT
- C CUSTOM PAINTED BRONZE FINISH (COLOR TYPE II) ON RAILING
- D CUSTOM PAINTED BRONZE FINISH (COLOR TYPE II) ON PERFORATED VENTILATION GRILLE
- E LOW-IRON/LOW-E IGU
- F BLACK FABRIC ON RETRACTABLE AWNING
- G PIETRA LUNA GRANITE AT COLUMN AND BUILDING BASE
- H PLANTED TERRACE
- I TEAK DOOR HANDLE ON BRONZE STOREFRONT ENTRY
- J BRONZE ENTRY DOOR AND STOREFRONT DETAILING
- K SAINTENOY LIMESTONE ON PRECAST CONCRETE PANELS. BUSH HAMMERED FINISH AT LOT LINE AND REAR FACADE
- L CUSTOM PAINTED BRONZE FINISH (COLOR TYPE III) ON SETBACK ALUMINUM AND GLASS WINDOW WALL AND MECHANICAL BULKHEAD ELEMENTS

-