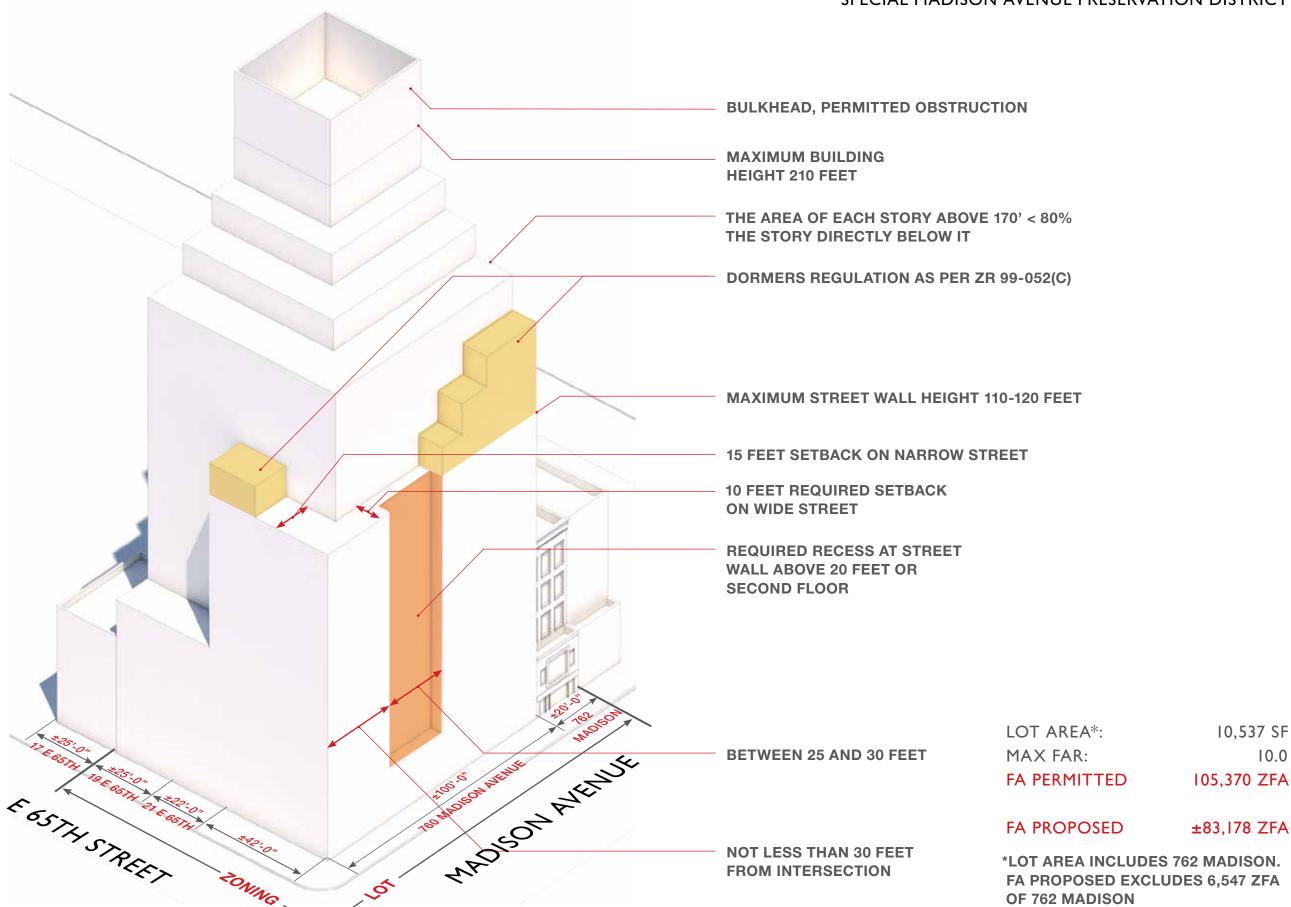

t
- Recessed required above 20' and at least 25% of the street wall length
- Dormers shall be a vertical extension of the street wall and within required setbacks.
  - Dormers shall not exceed 60% of the street wall width.
  - For each foot of height, the width shall be decreased by one percent of the street wall width.





LOT AREA\*: 10,537 SF MAX FAR: 10.0

FA PERMITTED 105,370 ZFA

FA PROPOSED ±83,178 ZFA

\*LOT AREA INCLUDES 762 MADISON. FA PROPOSED EXCLUDES 6,547 ZFA OF 762 MADISON



LOT AREA\*: 10,537 SF

MAX FAR: 10.0 FA PERMITTED 105,370 ZFA

FA PROPOSED ±83,178 ZFA

\*LOT AREA INCLUDES 762 MADISON. FA PROPOSED EXCLUDES 6,547 ZFA OF 762 MADISON

### 760 MADISON MAXIMUM ZONING ENVELOPE

C5-I **R-I0 EQUIVALENT** 

SPECIAL MADISON AVENUE PRESERVATION DISTRICT

**OF 762 MADISON** 



10,537 SF

10.0

## R-10 EQUIVALENT SPECIAL MADISON AVENUE PRESERVATION DISTRICT



# APPENDIX Area Diagrams

## 19 & 21 EAST 65TH STREET - AREA ANALYSIS DIAGRAMS

#### 19 EAST 65TH STREET ±16,065 GSF ABOVE GRADE

EXISTING AREA TO REMAIN: ±6,185 GSF 38%

EXISTING AREA TO BE REMOVED: ±4,015 GSF 25%

EXISTING AREA TO BE REBUILT: ±5,865 GSF 37%

100%

NEW CONSTRUCTION: ±3,400 GSF 21%



#### 21 EAST 65TH STREET ±7,970 GSF ABOVE GRADE

EXISTING AREA TO REMAIN: 0 GSF 0%

EXISTING AREA TO BE REMOVED: ±1,695 GSF 21%

EXISTING AREA TO BE REBUILT: ±6,280 GSF 79%

NEW CONSTRUCTION: ±2,055 GSF 26%



## 19 & 21 EAST 65TH STREET - WALL/FACADE DIAGRAMS

EXISTING WALLS/FACADES TO REMAIN