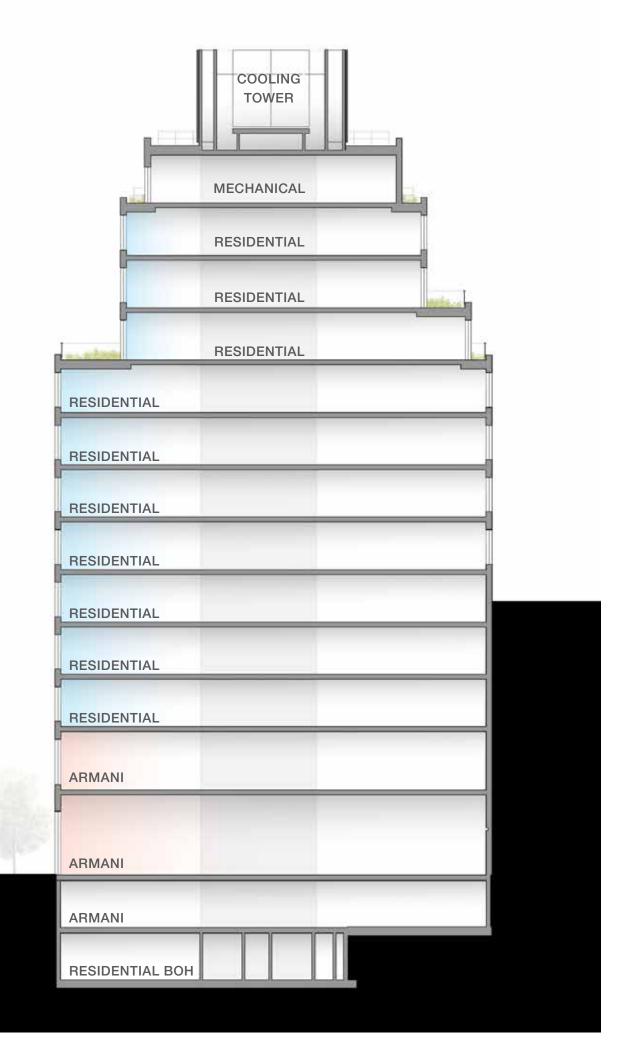

ANTED TERRACE
- I TEAK DOOR HANDLE ON BRONZE STOREFRONT ENTRY
- J BRONZE ENTRY DOOR AND STOREFRONT DETAILING
- K SAINTENOY LIMESTONE ON PRECAST CONCRETE PANELS. BUSH HAMMERED FINISH AT LOT LINE AND REAR FACADE
- L CUSTOM PAINTED BRONZE FINISH (COLOR TYPE III) ON SETBACK ALUMINUM AND GLASS WINDOW WALL AND MECHANICAL BULKHEAD ELEMENTS

- 1 LIMESTONE WILL BE SET AGAINST CONCRETE WITH A CLOSED-CELL ETHAFOAM PAD AND MECHANICALLY ATTACHED VIA ANCHOR FASTENERS WITH RESILIENT COLLARS
- 2 THE FULL PRECAST PANELS WILL RANGE FROM 4' TO 12' TALL DEPENDING UPON LOCATION AND STRUCTURAL REQUIREMENTS.
- 3 THE LIMESTONE PANELS THEMSELVES WILL BE APPROXIMATELY +/- 15" TALL WITH VARYING WIDTHS DEPENDING UPON LOCATION ON THE FAÇADE



### SECTION EAST - WEST







**KEYPLAN** 

#### SECTION NORTH - SOUTH







**KEYPLAN** 

### SUB-CELLAR LEVEL BOH & MECHANICAL

TOTAL AREA: 5,685 GSF ELEVATION: -24'-0"

FLOOR TO FLOOR HEIGHT: 12'-0"





# CELLAR LEVEL ARMANI BOUTIQUE RESIDENCE BOH & MECHANICAL

TOTAL AREA: 8,895 GSF ELEVATION: -12'-0"

FLOOR TO FLOOR HEIGHT: 12'-0"





# GROUND FLOOR ARMANI BOUTIQUE & RESIDENCE LOBBY

TOTAL AREA: 8,895 GSF ELEVATION: +0'-0"

FLOOR TO FLOOR HEIGHT: 19'-6"





### 2ND FLOOR ARMANI BOUTIQUE

TOTAL AREA: 8,170 GSF ELEVATION: +19'-6"

FLOOR TO FLOOR HEIGHT: 14'-6"





TOTAL AREA: 8,170 GSF ELEVATION: + 34'-0"

FLOOR TO FLOOR HEIGHT: 12'-0"





TOTAL AREA: 8,170 GSF ELEVATION: + 46'-0"

FLOOR TO FLOOR HEIGHT: 12'-0"





TOTAL AREA: 7,610 GSF ELEVATION: +58'-0"

FLOOR TO FLOOR HEIGHT: 12'-0"





TOTAL AREA: 7,245 GSF ELEVATION: +70'-0"

FLOOR TO FLOOR HEIGHT