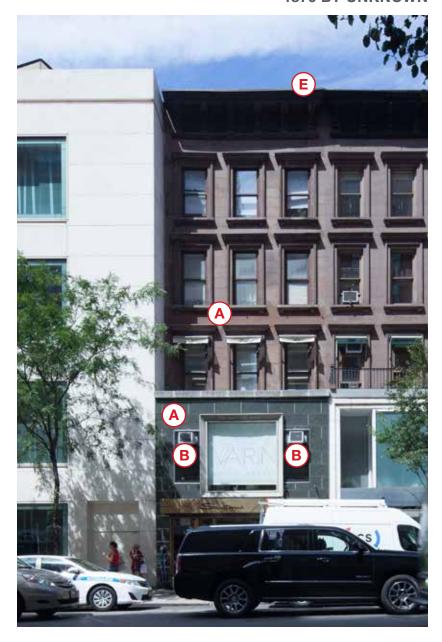

ESSION OF 19E 65TH STREET





## PRESERVE/RESTORE FACADES AND MASSING OF 19 & 21 E 65TH STREET - SOUTHWEST VIEW

21 E 65TH STREET 1881 BY UNKNOWN PRESENT FACADE 1929 BY SCOTT & PRESCOTT







19 E 65TH STREET
1928-29 BY SCOTT & PRESCOTT

#### **FACADE RESTORATION**

- A FACADE RESTORATION: CLEAN AND RE-POINT BRICK, PATCH DAMAGED STONE, CLEAN AND REPAIR STONE DETAILING
- B REMOVAL OF WINDOW AC UNITS & GLAZING REPLACEMENT/
  REPAIR AS REQUIRED
- © REPAIR DAMAGED PARAPET SECTIONS
- RESTORATION OF EXISTING STOREFRONT, NEW RESIDENTIAL, AND SERVICE ENTRY FENESTRATION
- **(E)** CORNICE AND PARAPET RESTORATION





19 EAST 65TH 21 EAST 65TH

19 E 65TH STREET 1928-29 BY SCOTT & PRESCOTT

21 E 65TH STREET 1881 BY UNKNOWN PRESENT FACADE 1929 BY SCOTT & PRESCOTT

762 MADISON AVENUE 1876 BY UNKNOWN



762 MADISON AVENUE

## EXISTING CONDITION LOOKING NORTH-WEST



## PROPOSED DESIGN LOOKING NORTH-WEST



## EXISTING CONDITION LOOKING NORTH



## PROPOSED DESIGN LOOKING NORTH



## EXISTING CONDITION LOOKING NORTH-EAST



#### PROPOSED DESIGN LOOKING NORTH-EAST









#### 65TH STREET STOREFRONT & STREETSCAPE - EXISTING



#### **NOTES**

- A ALL RESTORED WINDOW AND STOREFRONT METALWORK PAINT TO MATCH EXISTING
- B REMOVE EXISTING A/C SLEEVE & RESTORE LOWER STEEL SASH TO ORIGINAL CONDITION
- C EXISTING STONE PLAQUE TO BE CLEANED TYP ALL CONDITIONS
- D EXISTING GLASS, STOREFRONT, STONE BASE TO REMAIN
- E EXISTING WOOD/GLASS DOOR & FRAME TO BE REMOVED
- F EXISTING GLASS STOREFRONT & STONE BASE TO BE REMOVED
- G EXISTING DISPLAY TO REMAIN, RESTORE, AND REUSE
- H EXISTING RAISED DISPLAY P