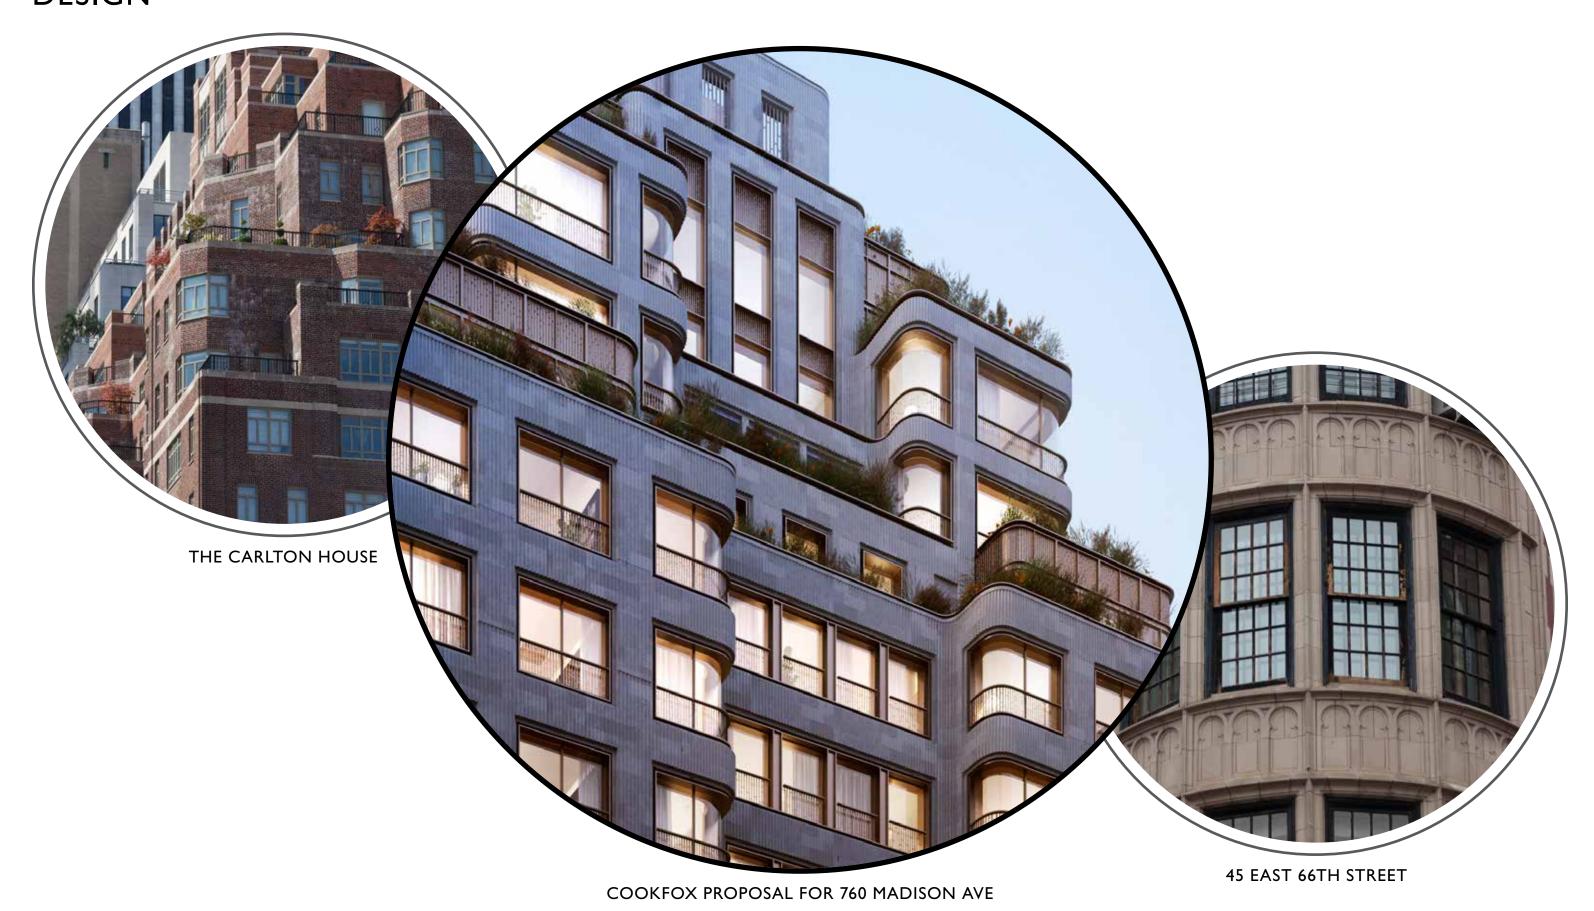

all be a vertical extension of the street wall and within required setbacks.
  - Dormers shall not exceed 60% of the street wall width.
  - For each foot of height, the width shall be decreased by one percent of the street wall width.





27 EAST 65TH STREET Antony M. Pavia, 1959

OVERALL HEIGHT (OH)
STREET WALL HEIGHT (SW)
SW/OH RATIO
STREET WALL FRONTAGE

160 FT 118 FT 74% 100 FT



30 EAST 65TH STREET Kokkins & Lyras, 1959

OVERALL HEIGHT (OH)
STREET WALL HEIGHT (SW)
SW/OH RATIO
STREET WALL FRONTAGE

160 FT 110 FT 69% 65 FT





















39 EAST 67TH STREET 1876-77 BY D. &. J. JARDINE



22 EAST 64TH STREET 1880-81 BY JAMES E. WARE



740 PARK AVENUE
1929-1930 BY ROSARIO CANDELA & ARTHUR LOOMIS HARMON



740 PARK AVENUE
1929-1930 BY ROSARIO CANDELA & ARTHUR LOOMIS HARMON























PRESERVE PERCEIVED DEPTH AND LOT LINE EXPRESSION OF 19E 65TH STREET





## PRESERVE/RESTORE FACADES AND MASSING OF 19 & 21 E 65TH STREET - SOUTHWEST VIEW

21 E 65TH STREET 1881 BY UNKNOWN PRESENT FACADE 1929 BY SCOTT & PRESCOTT







19 E 65TH STREET
1928-29 BY SCOTT & PRESCOTT

#### **FACADE RESTORATION**

- A FACADE RESTORATION: CLEAN AND RE-POINT BRICK, PATCH DAMAGED STONE, CLEAN AND REPAIR STONE DETAILING
- B REMOVAL OF WINDOW AC UNITS & GLAZING REPLACEMENT/
  REPAIR AS REQUIRED
- © REPAIR DAMAGED PARAPET SECTIONS
- RESTORATION OF EXISTING STOREFRONT, NEW RESIDENTIAL, AND SERVICE ENTRY FENESTRATION
- **(E)** CORNICE AND PARAPET RESTORATION





19 EAST 65TH 21 EAST 65TH

19 E 65TH STREET 1928-29 BY SCOTT & PRESCOTT

21 E 65TH STREET 1881 BY UNKNOWN PRESENT FACADE 1929