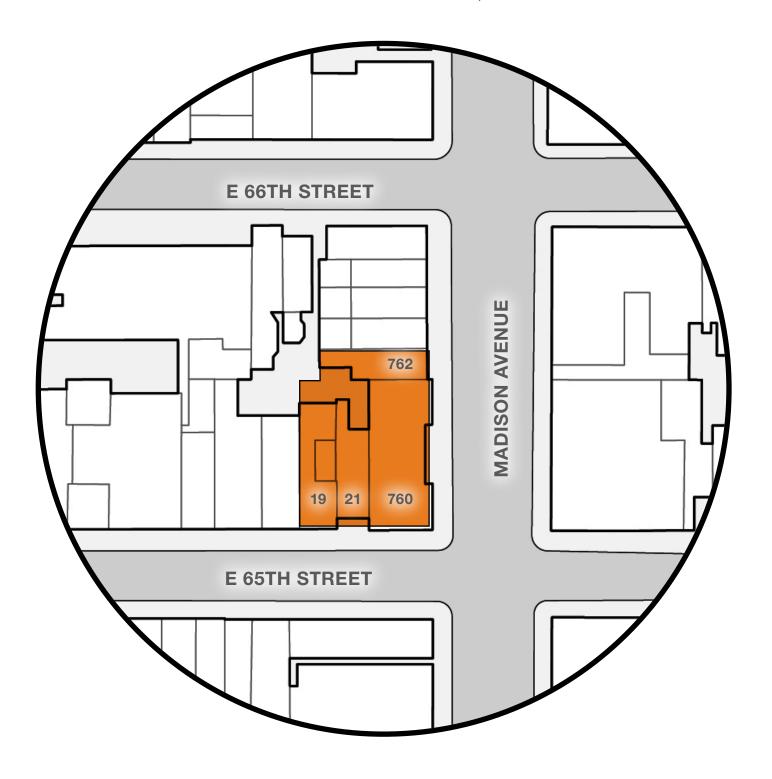

### TAX PHOTOS 1940'S

19 EAST 65TH

1928-29 BY SCOTT & PRESCOTT

2I EAST 65TH

1881 BY UNKNOWN
PRESENT FACADE 1929 BY SCOTT & PRESCOTT

25 EAST 65TH / 760 MADISON

1929 BY WILLIAM L. ROUSE

**762 MADISON** 

1876 BY UNKNOWN

### TAX PHOTOS 1940'S

19 EAST 65TH

1928-29 BY SCOTT & PRESCOTT

2I EAST 65TH

1881 BY UNKNOWN PRESENT FACADE 1929 BY SCOTT & PRESCOTT

25 EAST 65TH / 760 MADISON

1929 BY WILLIAM L. ROUSE

762 MADISON