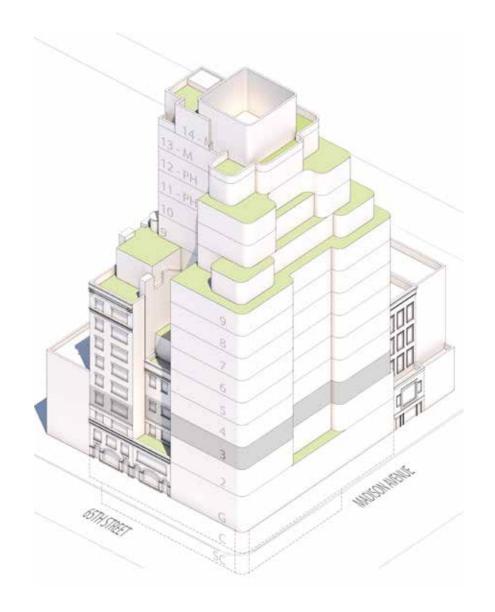

#### MADISON HOUSE

PROPOSED AT 25 EAST 65TH STREET APPROVED AT LPC: JANUARY 24, 1989

FLOORS: 15

#### MADISON HOUSE II

PROPOSED AT 25 EAST 65TH STREET

APPROVED AT LPC: SEPTEMBER 25, 1990 (FINAL)

FLOORS: 16