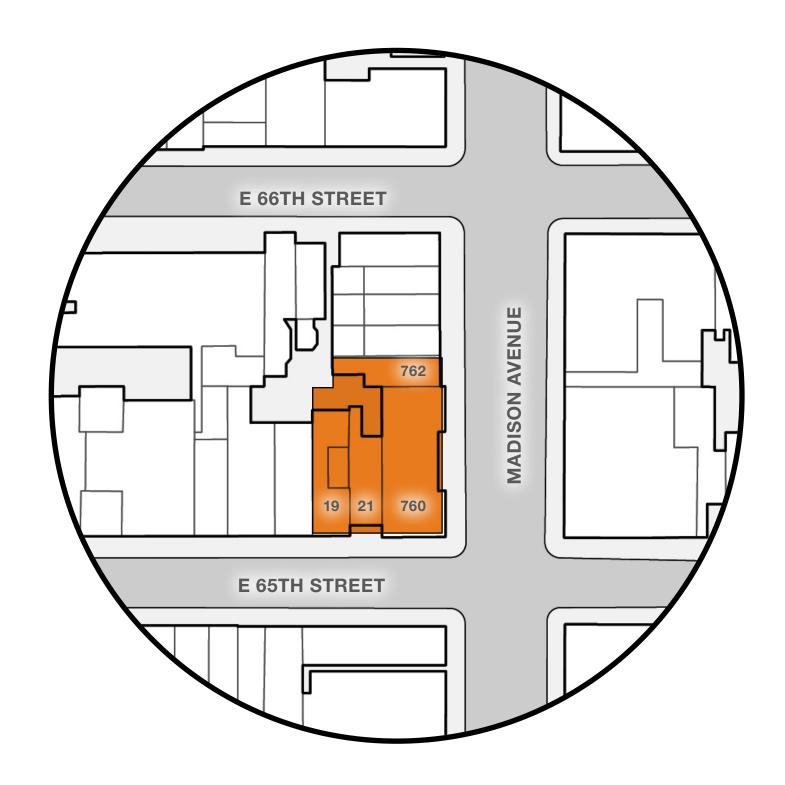

### TAX PHOTOS 1940'S

19 EAST 65TH

1928-29 BY SCOTT & PRESCOTT

2I EAST 65TH

1881 BY UNKNOWN
PRESENT FACADE 1929 BY SCOTT & PRESCOTT

25 EAST 65TH / 760 MADISON

1929 BY WILLIAM L. ROUSE

**762 MADISON** 

1876 BY UNKNOWN

### TAX PHOTOS 1940'S

19 EAST 65TH

1928-29 BY SCOTT & PRESCOTT

2I EAST 65TH

1881 BY UNKNOWN PRESENT FACADE 1929 BY SCOTT & PRESCOTT

25 EAST 65TH / 760 MADISON

1929 BY WILLIAM L. ROUSE

762 MADISON