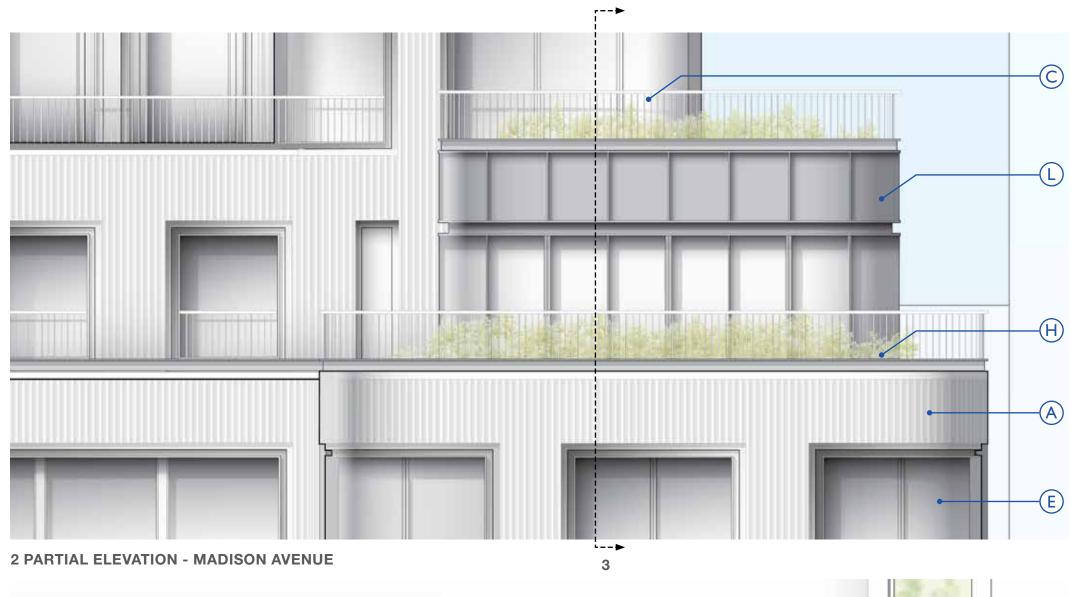

**EXTERIOR MATERIALS**

- A SAINTENOY LIMESTONE ON PRECAST CONCRETE PANELS HONED AND SCALLOPED FINISH
- B CUSTOM PAINTED BRONZE FINISH (COLOR TYPE I) ON EXTRUDED ALUMINUM WINDOWS AND STOREFRONT
- C CUSTOM PAINTED BRONZE FINISH (COLOR TYPE II) ON RAILING
- D CUSTOM PAINTED BRONZE FINISH (COLOR TYPE II) ON PERFORATED VENTILATION GRILLE
- E CURVED LOW-IRON/LOW-E IGU
- F BLACK FABRIC ON RETRACTABLE AWNING
- G PIETRA LUNA GRANITE AT COLUMN AND BUILDING BASE
- H PLANTED TERRACE
- I TEAK DOOR HANDLE ON BRONZE STOREFRONT ENTRY
- J BRONZE ENTRY DOOR AND STOREFRONT DETAILING
- K SAINTENOY LIMESTONE ON PRECAST CONCRETE PANELS. BUSH HAMMERED FINISH AT LOT LINE AND REAR FACADE
- L CUSTOM PAINTED BRONZE FINISH (COLOR TYPE III) ON SETBACK ALUMINUM AND GLASS WINDOW WALL AND MECHANICAL BULKHEAD ELEMENTS





#### ENLARGED ELEVATIONS AT PENTHOUSE & BULKHEAD

#### **EXTERIOR MATERIALS**

- A SAINTENOY LIMESTONE ON PRECAST CONCRETE PANELS HONED AND SCALLOPED FINISH
- B CUSTOM PAINTED BRONZE FINISH (COLOR TYPE I) ON EXTRUDED ALUMINUM WINDOWS AND STOREFRONT
- C CUSTOM PAINTED BRONZE FINISH (COLOR TYPE II) ON RAILING
- D CUSTOM PAINTED BRONZE FINISH (COLOR TYPE II) ON PERFORATED VENTILATION GRILLE
- E CURVED LOW-IRON/LOW-E IGU
- F BLACK FABRIC ON RETRACTABLE AWNING

- G PIETRA LUNA GRANITE AT COLUMN AND BUILDING BASE
- H PLANTED TERRACE
- I TEAK DOOR HANDLE ON BRONZE STOREFRONT ENTRY
- I BRONZE ENTRY DOOR AND STOREFRONT DETAILING
- K SAINTENOY LIMESTONE ON PRECAST CONCRETE PANELS. BUSH HAMMERED FINISH AT LOT LINE AND REAR FACADE
- L CUSTOM PAINTED BRONZE FINISH (COLOR TYPE III) ON SETBACK ALUMIN