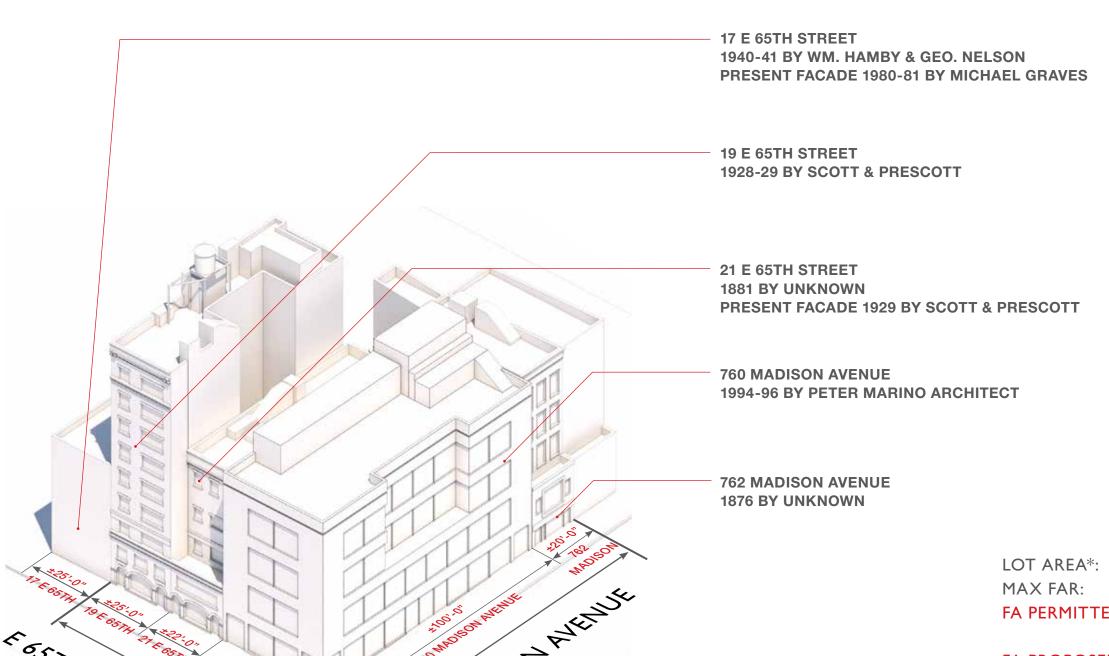

### TAX PHOTOS 1940'S

19 EAST 65TH

1928-29 BY SCOTT & PRESCOTT

2I EAST 65TH

1881 BY UNKNOWN
PRESENT FACADE 1929 BY SCOTT & PRESCOTT

25 EAST 65TH / 760 MADISON

1929 BY WILLIAM L. ROUSE

**762 MADISON** 

1876 BY UNKNOWN

### TAX PHOTOS 1940'S

19 EAST 65TH

1928-29 BY SCOTT & PRESCOTT

2I EAST 65TH

1881 BY UNKNOWN PRESENT FACADE 1929 BY SCOTT & PRESCOTT

25 EAST 65TH / 760 MADISON

1929 BY WILLIAM L. ROUSE

762 MADISON