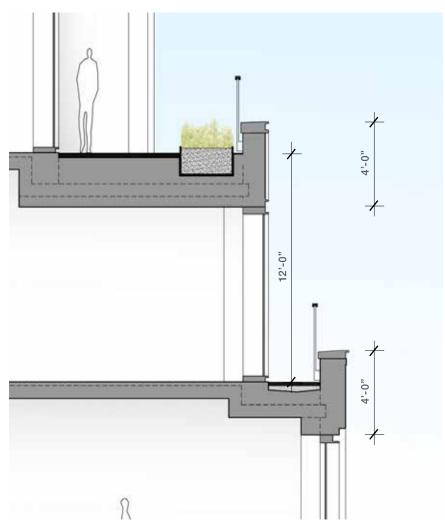

ON PERFORATED VENTILATION GRILLE
- E CURVED LOW-IRON/LOW-E IGU
- F BLACK FABRIC ON RETRACTABLE AWNING
- G PIETRA LUNA GRANITE AT COLUMN AND BUILDING BASE
- H PLANTED TERRACE
- I TEAK DOOR HANDLE ON BRONZE STOREFRONT ENTRY
- J BRONZE ENTRY DOOR AND STOREFRONT DETAILING
- K SAINTENOY LIMESTONE ON PRECAST CONCRETE PANELS. BUSH HAMMERED FINISH AT LOT LINE AND REAR FACADE
- L CUSTOM PAINTED BRONZE FINISH (COLOR TYPE III) ON SETBACK ALUMINUM AND GLASS WINDOW WALL AND MECHANICAL BULKHEAD ELEMENTS

- Y ALL RESTORED WINDOW AND STOREFRONT METALWORK PAINT TO MATCH EXISTING
- X CORNICE AND PARAPET TO BE CLEANED AND RESTORED



2 PARTIAL ELEVATION - PENTHOUSE AT 21 EAST 65TH STREET



1 ENLARGED PLAN - PENTHOUSE AT 21 EAST 65TH STREET

#### ENLARGED ELEVATION AT TYPICAL LANDSCAPED SETBACK AND TERRACE



**3 PARTIAL WALL SECTION** 

#### **EXTERIOR MATERIALS**

- A SAINTENOY LIMESTONE ON PRECAST CONCRETE PANELS HONED AND SCALLOPED FINISH
- B CUSTOM PAINTED BRONZE FINISH (COLOR TYPE I) ON EXTRUDED ALUMINUM WINDOWS AND STOREFRONT
- C CUSTOM PAINTED BRONZE FINISH (COLOR TYPE II) ON RAILING
- D CUSTOM PAINTED BRONZE FINISH (COLOR TYPE II) ON PERFORATED VENTILATION GRILLE
- E CURVED LOW-IRON/LOW-E IGU
- F BLACK FABRIC ON RETRACTABLE AWNING
- G PIETRA LUNA GRANITE AT COLUMN AND BUILDING BASE
- H PLANTED TERRACE
- I TEAK DOOR HANDLE ON BRONZE STOREFRONT ENTRY
- J BRONZE ENTRY DOOR AND STOREFRONT DETAILING
- K SAINTENOY LIMESTONE ON PRECAST CONCRETE PANELS. BUSH HAMMERED FINISH AT LOT LINE AND REAR FACADE
- L CUSTOM PAINTED BRONZE FINISH (COLOR TYPE III) ON SETBACK ALUMINUM AND GLASS WINDOW WALL