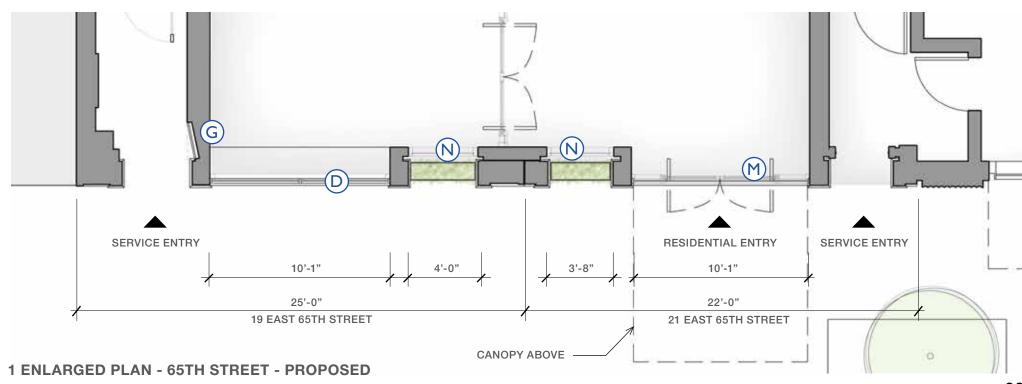

STING A/C SLEEVE & RESTORE LOWER STEEL SASH TO ORIGINAL CONDITION
- C EXISTING STONE PLAQUE TO BE CLEANED TYP ALL CONDITIONS
- D EXISTING GLASS, STOREFRONT, STONE BASE TO REMAIN
- E EXISTING WOOD/GLASS DOOR & FRAME TO BE REMOVED
- F EXISTING GLASS STOREFRONT & STONE BASE TO BE REMOVED
- G EXISTING DISPLAY TO REMAIN, RESTORE, AND REUSE
- H EXISTING RAISED DISPLAY PLATFORM TO BE REMOVED
- I EXISTING DISPLAY CABINET & PARTITION TO BE REMOVED

  J EXISTING WROUGHT IRON SERVICE GATE TO BE REMOVED
- K EXISTING FIRE DEPARTMENT CONNECTION AND SIGNAGE LOCATION TO REMAIN
- L LOWER STEEL SASH & MULLIONS RESTORED
- M NEW ARMANI RESIDENCE DOORS & FABRIC CANOPY
- N NEW STOREFRONT GLAZING AND PLANTER
- O SIGNAGE COMPLYING WITH ZR22-30. ONE IDENTIFICATION SIGN WITH AN AREA NOT EXCEEDING 12 SQUARE FEET





#### ENLARGED PLAN, SECTION, ELEVATION AT 19 EAST 65TH STREET PENTHOUSE



3 PARTIAL WALL SECTION - PENTHOUSE AT 19 EAST 65TH STREET

#### **EXTERIOR MATERIALS**

- A SAINTENOY LIMESTONE ON PRECAST CONCRETE PANELS HONED AND SCALLOPED FINISH
- B CUSTOM PAINTED BRONZE FINISH (COLOR TYPE I) ON EXTRUDED ALUMINUM WINDOWS AND STOREFRONT
- C CUSTOM PAINTED BRONZE FINISH (COLOR TYPE II) ON RAILING
- D CUSTOM PAINTED BRONZE FINISH (COLOR TYPE II) ON PERFORATED VENTILATION GRILLE
- E CURVED LOW-IRON/LOW-E IGU
- F BLACK FABRIC ON RETRACTABLE AWNING
- G PIETRA LUNA GRANITE AT COLUMN AND BUILDING BASE
- H PLANTED TERRACE
- I TEAK DOOR HANDLE ON BRONZE STOREFRONT ENTRY
- J BRONZE ENTRY DOOR AND STOREFRONT DETAILING
- K SAINTENOY LIMESTONE ON PRECAST CONCRETE PANELS. BUSH HAMMERED FINISH AT LOT LINE AN