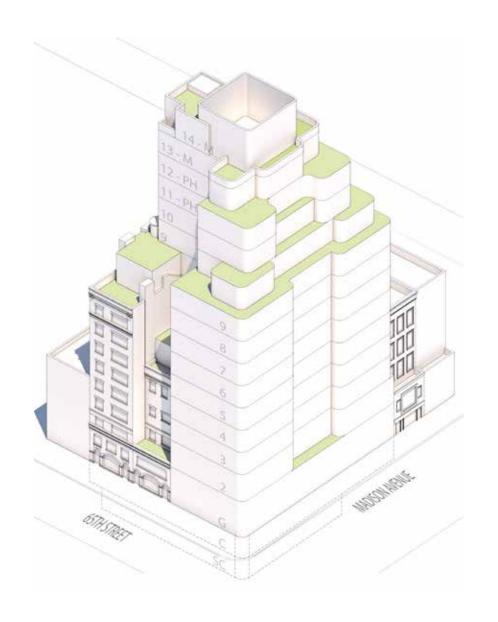

#### MADISON HOUSE

PROPOSED AT 25 EAST 65TH STREET APPROVED AT LPC: JANUARY 24, 1989

FLOORS: 15

#### MADISON HOUSE II

PROPOSED AT 25 EAST 65TH STREET

APPROVED AT LPC: SEPTEMBER 25, 1990 (FINAL)

FLOORS: 16