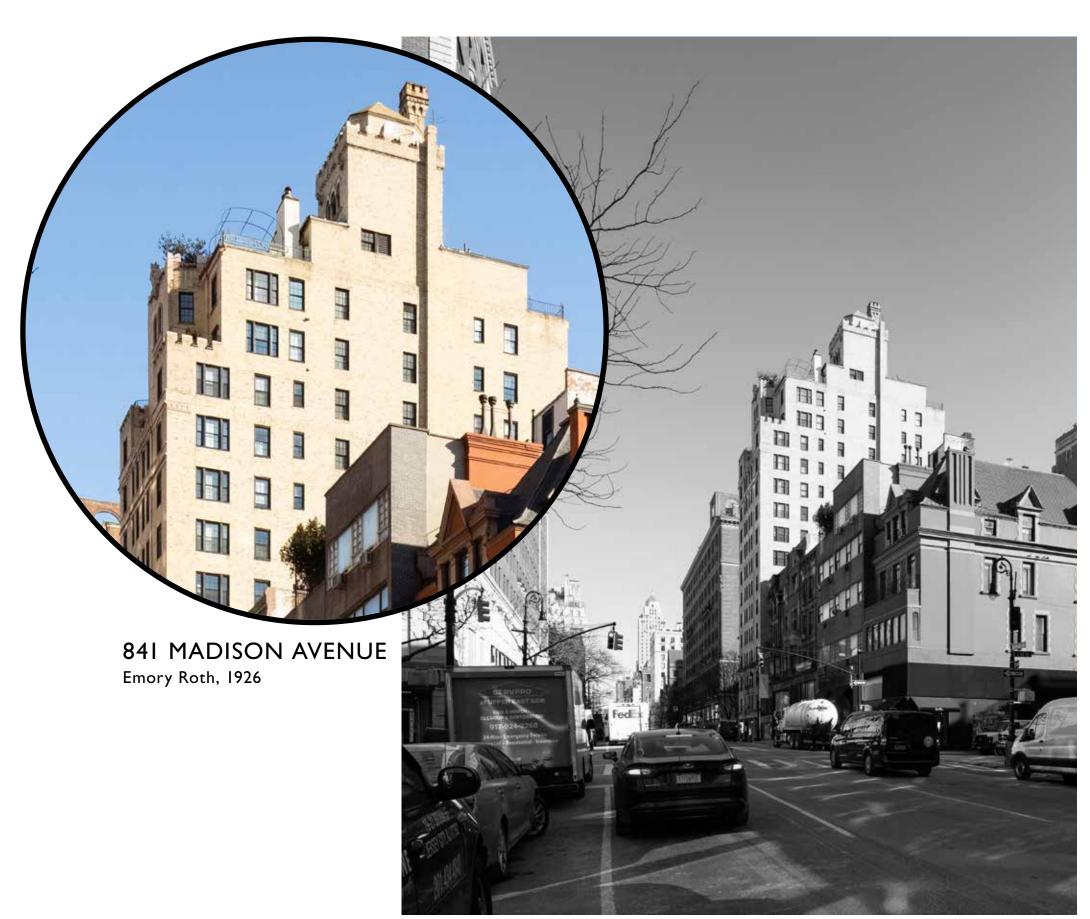

storic district, the minimum street wall height may vary between the street wall height of an adjacent building before setback up to the minimum street wall height
- Recessed required above 20' and at least 25% of the street wall length
- Dormers shall be a vertical extension of the street wall and within required setbacks.
  - Dormers shall not exceed 60% of the street wall width.
  - For each foot of height, the width shall be decreased by one percent of the street wall width.





27 EAST 65TH STREET Antony M. Pavia, 1959

OVERALL HEIGHT (OH)
STREET WALL HEIGHT (SW)
SW/OH RATIO
STREET WALL FRONTAGE

160 FT 118 FT 74% 100 FT



30 EAST 65TH STREET Kokkins & Lyras, 1959

OVERALL HEIGHT (OH)
STREET WALL HEIGHT (SW)
SW/OH RATIO
STREET WALL FRONTAGE

160 FT 110 FT 69% 65 FT





















39 EAST 67TH STREET 1876-77 BY D. &. J. JARDINE



22 EAST 64TH STREET 1880-81 BY JAMES E. WARE



740 PARK AVENUE
1929-1930 BY ROSARIO CANDELA & ARTHUR LOOMIS HARMON



740 PARK AVENUE
1929-1930 BY ROSARIO CANDELA & ARTHUR LOOMIS HARMON























PRESERVE PERCEIVED DEPTH AND LOT LINE EXPRESSION OF 19E 65TH STREET





## PRESERVE/RESTORE FACADES AND MASSING OF 19 & 21 E 65TH STREET - SOUTHWEST VIEW

21 E 65TH STREET 1881 BY UNKNOWN PRESENT FACADE 1929 BY SCOTT & PRESCOTT







19 E 65TH STREET
1928-29 BY SCOTT & PRESCOTT

#### **FACADE RESTORATION**

- A FACADE RESTORATION: CLEAN AND RE-POINT BRICK, PATCH DAMAGED STONE, CLEAN AND REPAIR STONE DETAILING
- B REMOVAL OF WINDOW AC UNITS & GLAZING REPLACEMENT/
  REPAIR AS REQUIRED
- © REPAIR DAMAGED PARAPET SECTIONS
- RESTORA