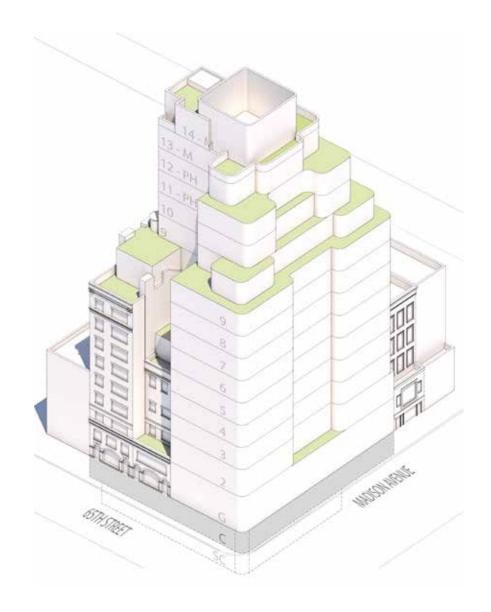

#### MADISON HOUSE II

PROPOSED AT 25 EAST 65TH STREET

APPROVED AT LPC: SEPTEMBER 25, 1990 (FINAL)

FLOORS: 16