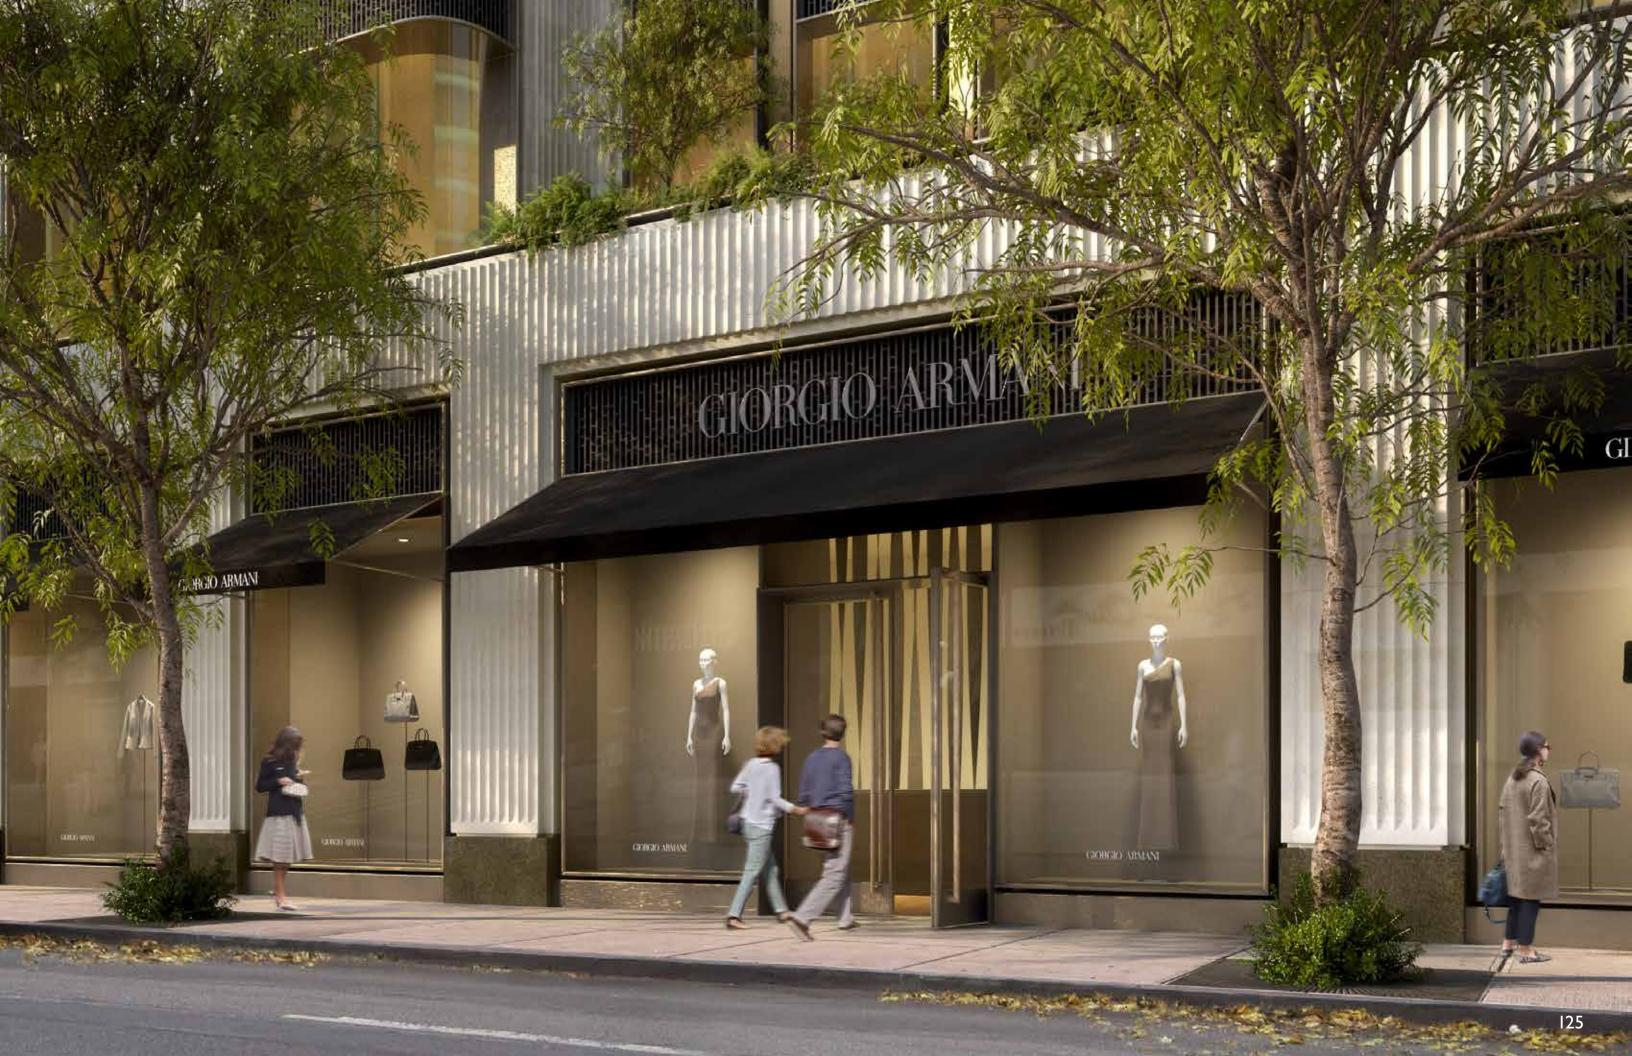

ZONING ENVELOPE

C5-I **R-I0 EQUIVALENT** 

SPECIAL MADISON AVENUE PRESERVATION DISTRICT

**OF 762 MADISON** 



10,537 SF

10.0

## R-10 EQUIVALENT SPECIAL MADISON AVENUE PRESERVATION DISTRICT



# APPENDIX Area Diagrams

## 19 & 21 EAST 65TH STREET - AREA ANALYSIS DIAGRAMS

#### 19 EAST 65TH STREET ±16,065 GSF ABOVE GRADE

EXISTING AREA TO REMAIN: ±6,185 GSF 38%

EXISTING AREA TO BE REMOVED: ±4,015 GSF 25%

EXISTING AREA TO BE REBUILT: ±5,865 GSF 37%

100%

NEW CONSTRUCTION: ±3,400 GSF 21%



#### 21 EAST 65TH STREET ±7,970 GSF ABOVE GRADE

EXISTING AREA TO REMAIN: 0 GSF 0%

EXISTING AREA TO BE REMOVED: ±1,695 GSF 21%

EXISTING AREA TO BE REBUILT: ±6,280 GSF 79%

NEW CONSTRUCTION: ±2,055 GSF 26%



## 19 & 21 EAST 65TH STREET - WALL/FACADE DIAGRAMS

EXISTING WALLS/FACADES TO REMAIN