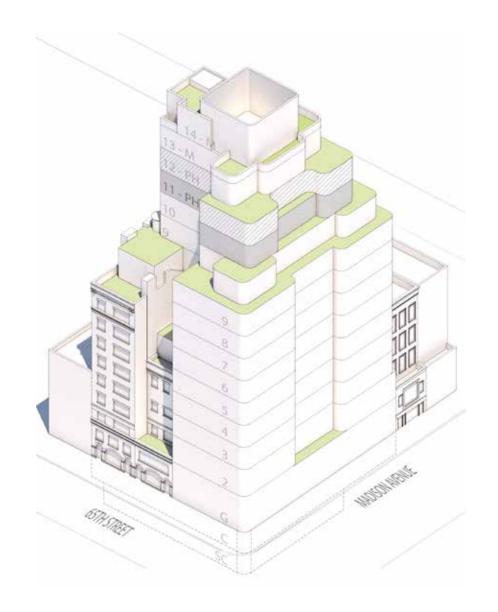

14'-6"





TOTAL AREA: 8,170 GSF ELEVATION: + 34'-0"

FLOOR TO FLOOR HEIGHT: 12'-0"





TOTAL AREA: 8,170 GSF ELEVATION: + 46'-0"

FLOOR TO FLOOR HEIGHT: 12'-0"





TOTAL AREA: 7,610 GSF ELEVATION: +58'-0"

FLOOR TO FLOOR HEIGHT: 12'-0"





TOTAL AREA: 7,245 GSF ELEVATION: +70'-0"

FLOOR TO FLOOR HEIGHT: 12'-0"





TOTAL AREA: 7,245 GSF ELEVATION: +82'-0"

FLOOR TO FLOOR HEIGHT: 12'-0"





TOTAL AREA: 6,755 GSF ELEVATION: +94'-0"

FLOOR TO FLOOR HEIGHT: 12'-0"





TOTAL AREA: 5,655 GSF ELEVATION: +106'-0"

FLOOR TO FLOOR HEIGHT: 12'-0"





TOTAL AREA: 4,390 GSF ELEVATION: +118'-0"

FLOOR TO FLOOR HEIGHT: 12'-0"





# IITH FLOOR RESIDENTIAL FLOOR

TOTAL AREA: 3,385 GSF ELEVATION: +130'-0"

FLOOR TO FLOOR HEIGHT: 12'-0"

NOTE
INTERIOR PARTITION SHOWN FOR
ILLUSTRATIVE PURPOSES ONLY





# I2TH FLOOR RESIDENTIAL FLOOR

TOTAL AREA: 3,385 GSF ELEVATION: +142'-0"

FLOOR TO FLOOR HEIGHT: 12'-0"

# NOTE INTERIOR PARTITION SHOWN FOR ILLUSTRATIVE PURPOSES ONLY





# I3TH FLOOR MECH FLOOR

TOTAL AREA: 2,600 GSF ELEVATION: +154'-0"

FLOOR TO FLOOR HEIGHT: 12'-0"

NOTE
INTERIOR PARTITION SHOWN FOR
ILLUSTRATIVE PURPOSES ONLY





# MAIN ROOF MECH FLOOR

TOTAL AREA: 760 GSF ELEVATION: +166'-0"

SCREEN WALL HEIGHT: 23'-0"





# BULKHEAD ROOF MECH FLOOR

TOP OF SCREEN WALL ELEVATION: +189'-0"





# APPENDIX Zoning & Massing

## **ZONING DISTRICT**

- C5-I DISTRICT (R-I0 EQUIVALENT)
- SPECIAL MADISON AVENUE PRESERVATION DISTRICT DECEMBER 20, 1973



## MAXIMUM ZONING ENVELOPE AS OF RIGHT

- C5-I
- R-10 Equivalent
- MAX FAR: 10.0
- MIN 110' MAX 120' street wall along Madison
- 60'