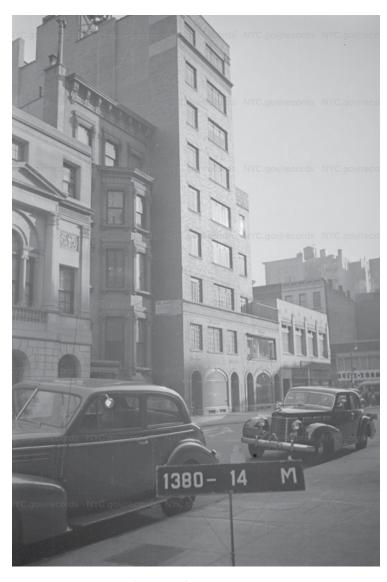

### TAX PHOTOS 1940'S

19 EAST 65TH

1928-29 BY SCOTT & PRESCOTT

2I EAST 65TH

1881 BY UNKNOWN
PRESENT FACADE 1929 BY SCOTT & PRESCOTT

25 EAST 65TH / 760 MADISON

1929 BY WILLIAM L. ROUSE

**762 MADISON** 

1876 BY UNKNOWN

### TAX PHOTOS 1940'S

19 EAST 65TH

1928-29 BY SCOTT & PRESCOTT

2I EAST 65TH

1881 BY UNKNOWN PRESENT FACADE 1929 BY SCOTT & PRESCOTT

25 EAST 65TH / 760 MADISON

1929 BY WILLIAM L. ROUSE

762 MADISON