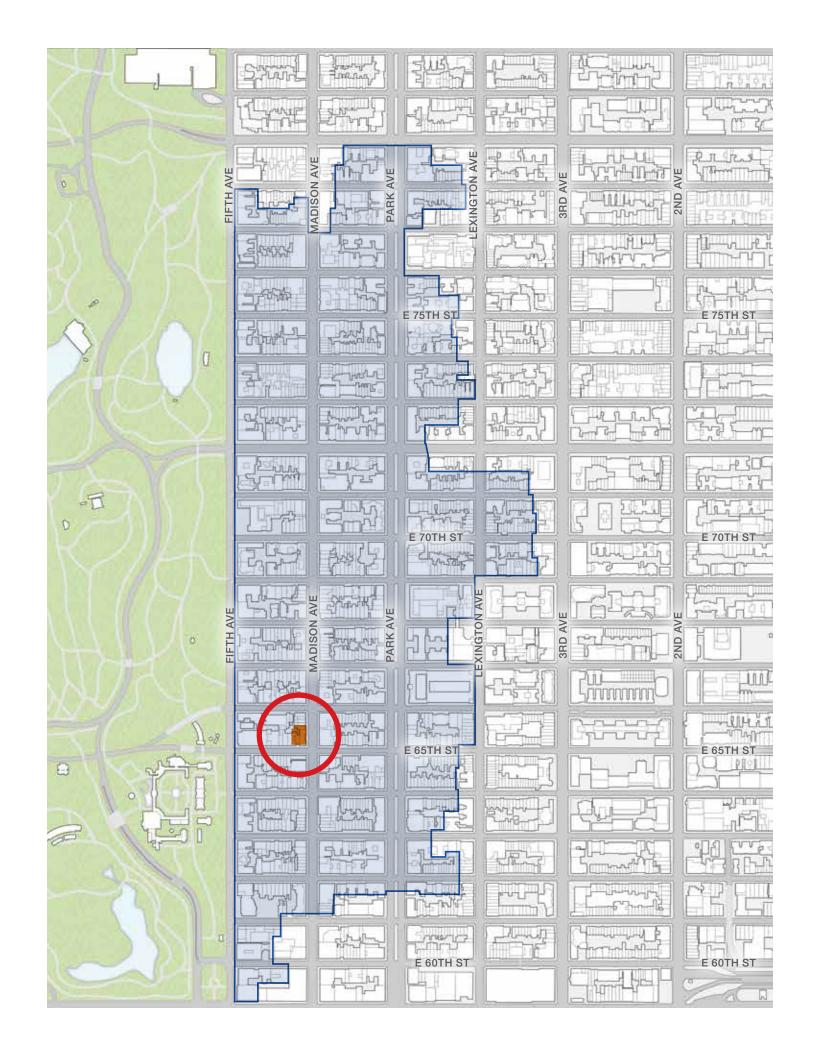

## SPECIAL MADISON AVENUE PRESERVATION DISTRICT

ZONING DISTRICT DECEMBER 20,1973

## UPPER EAST SIDE HISTORIC DISTRICT

LANDMARK DISTRICT DESIGNATED MAY 19,1981