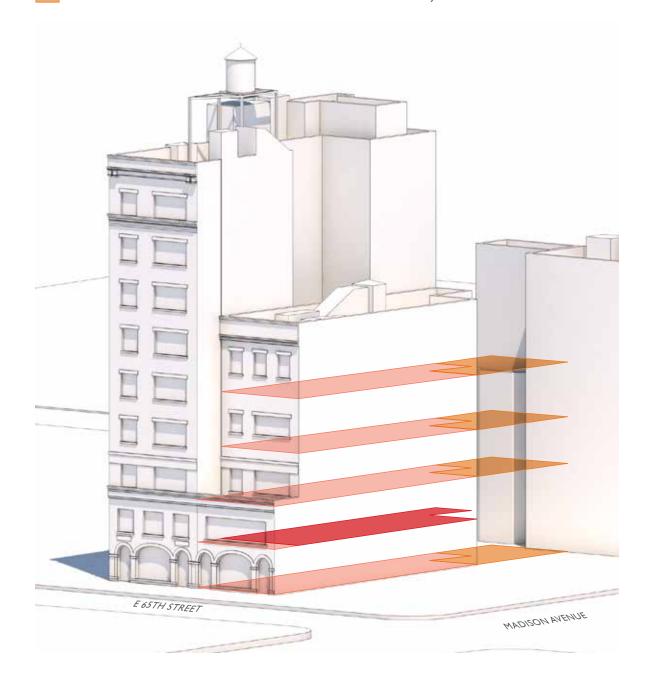

NCLUDES 762 MADISON. FA PROPOSED EXCLUDES 6,547 ZFA OF 762 MADISON

### 760 MADISON MAXIMUM ZONING ENVELOPE

C5-I **R-I0 EQUIVALENT** 

SPECIAL MADISON AVENUE PRESERVATION DISTRICT

**OF 762 MADISON** 



10,537 SF

10.0

## R-10 EQUIVALENT SPECIAL MADISON AVENUE PRESERVATION DISTRICT



# APPENDIX Area Diagrams

## 19 & 21 EAST 65TH STREET - AREA ANALYSIS DIAGRAMS

#### 19 EAST 65TH STREET ±16,065 GSF ABOVE GRADE

EXISTING AREA TO REMAIN: ±6,185 GSF 38%

EXISTING AREA TO BE REMOVED: ±4,015 GSF 25%

EXISTING AREA TO BE REBUILT: ±5,865 GSF 37%

100%

NEW CONSTRUCTION: ±3,400 GSF 21%



#### 21 EAST 65TH STREET ±7,970 GSF ABOVE GRADE

EXISTING AREA TO REMAIN: 0 GSF 0%

EXISTING AREA TO BE REMOVED: ±1,695 GSF 21%

EXISTING AREA TO BE REBUILT: ±6,280 GSF 79%

NEW CONSTRUCTION: ±2,055 GSF 26%



## 19 & 21 EAST 65TH STREET - WALL/FACADE DIAGRAMS

EXISTING WALLS/FACADES TO REMAIN