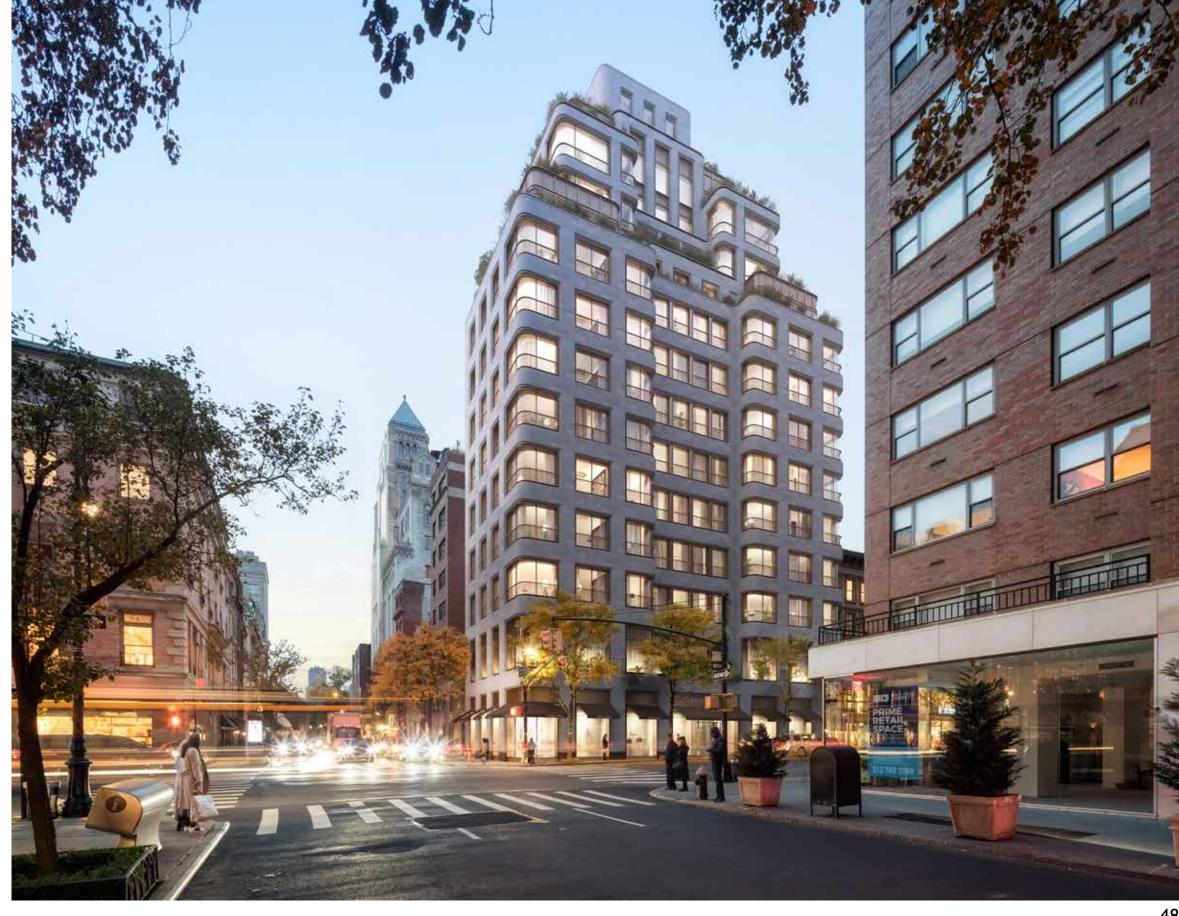

l be a vertical extension of the street wall and within required setbacks.
  - Dormers shall not exceed 60% of the street wall width.
  - For each foot of height, the width shall be decreased by one percent of the street wall width.





27 EAST 65TH STREET Antony M. Pavia, 1959

OVERALL HEIGHT (OH)
STREET WALL HEIGHT (SW)
SW/OH RATIO
STREET WALL FRONTAGE

160 FT 118 FT 74% 100 FT



30 EAST 65TH STREET Kokkins & Lyras, 1959

OVERALL HEIGHT (OH)
STREET WALL HEIGHT (SW)
SW/OH RATIO
STREET WALL FRONTAGE

160 FT 110 FT 69% 65 FT





















39 EAST 67TH STREET 1876-77 BY D. &. J. JARDINE



22 EAST 64TH STREET 1880-81 BY JAMES E. WARE



740 PARK AVENUE
1929-1930 BY ROSARIO CANDELA & ARTHUR LOOMIS HARMON



740 PARK AVENUE
1929-1930 BY ROSARIO CANDELA & ARTHUR LOOMIS HARMON























PRESERVE PERCEIVED DEPTH AND LOT LINE EXPRESSION OF 19E 65TH STREET





## PRESERVE/RESTORE FACADES AND MASSING OF 19 & 21 E 65TH STREET - SOUTHWEST VIEW

21 E 65TH STREET 1881 BY UNKNOWN PRESENT FACADE 1929 BY SCOTT & PRESCOTT







19 E 65TH STREET
1928-29 BY SCOTT & PRESCOTT

#### **FACADE RESTORATION**

- A FACADE RESTORATION: CLEAN AND RE-POINT BRICK, PATCH DAMAGED STONE, CLEAN AND REPAIR STONE DETAILING
- B REMOVAL OF WINDOW AC UNITS & GLAZING REPLACEMENT/
  REPAIR AS REQUIRED
- © REPAIR DAMAGED PARAPET SECTIONS
- RESTORATION OF EXISTING STOREFRONT, NEW RESIDENTIAL, AND SERVICE ENTRY FENESTRATION
- **(E)** CORNICE AND PARAPET RESTORATION





19 EAST 65TH 21 EAST 65TH

19 E 65TH STREET 1928-29 BY SCOTT & PRESCOTT

21 E 65TH STREET 1881 BY UNKNOWN PRESENT FACADE 1929 B