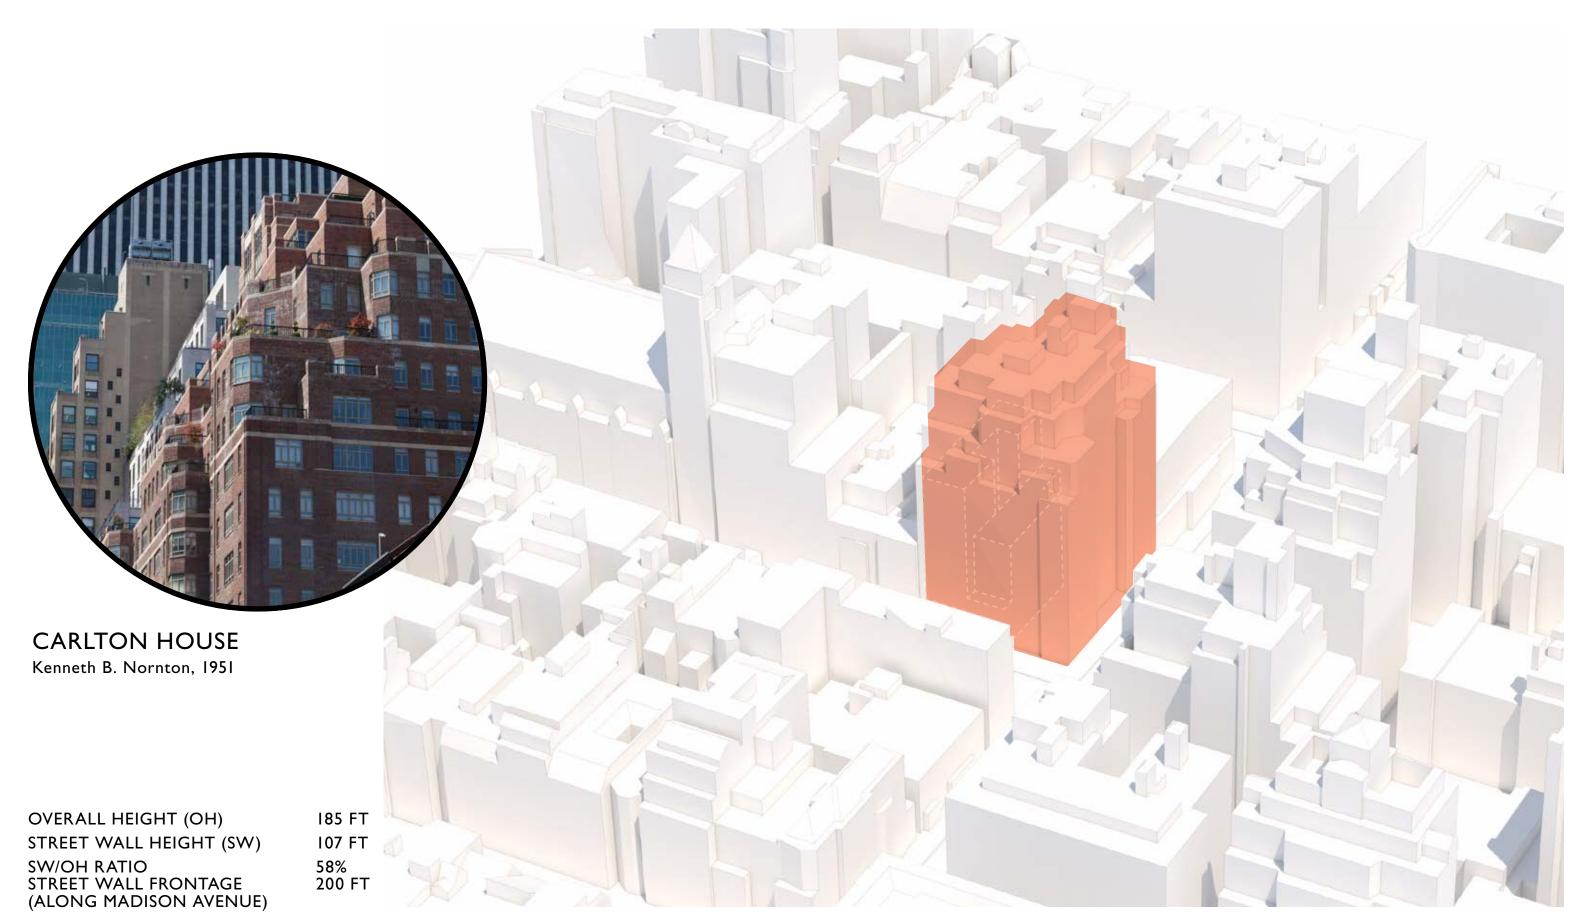

### TAX PHOTOS 1940'S

19 EAST 65TH

1928-29 BY SCOTT & PRESCOTT

2I EAST 65TH

1881 BY UNKNOWN
PRESENT FACADE 1929 BY SCOTT & PRESCOTT

25 EAST 65TH / 760 MADISON

1929 BY WILLIAM L. ROUSE

**762 MADISON** 

### TAX PHOTOS 1940'S

19 EAST 65TH

1928-29 BY SCOTT & PRESCOTT

2I EAST 65TH

1881 BY UNKNOWN PRESENT FACADE 1929 BY SCOTT & PRESCOTT

25 EAST 65TH / 760 MADISON

1929 BY WILLIAM L. ROUSE

762 MADISON