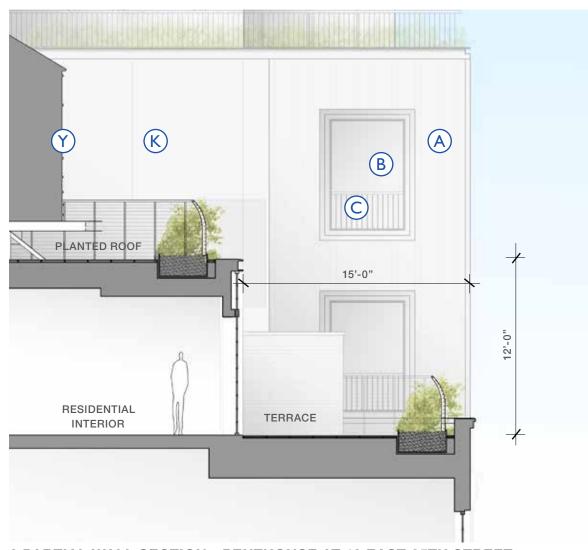

ING STONE PLAQUE TO BE CLEANED TYP ALL CONDITIONS
- D EXISTING GLASS, STOREFRONT, STONE BASE TO REMAIN
- E EXISTING WOOD/GLASS DOOR & FRAME TO BE REMOVED
- F EXISTING GLASS STOREFRONT & STONE BASE TO BE REMOVED
- G EXISTING DISPLAY TO REMAIN, RESTORE, AND REUSE
- H EXISTING RAISED DISPLAY PLATFORM TO BE REMOVED
- I EXISTING DISPLAY CABINET & PARTITION TO BE REMOVED

  J EXISTING WROUGHT IRON SERVICE GATE TO BE REMOVED
- K EXISTING FIRE DEPARTMENT CONNECTION AND SIGNAGE LOCATION TO REMAIN
- L LOWER STEEL SASH & MULLIONS RESTORED
- M NEW ARMANI RESIDENCE DOORS & FABRIC CANOPY
- N NEW STOREFRONT GLAZING AND PLANTER
- O SIGNAGE COMPLYING WITH ZR22-30. ONE IDENTIFICATION SIGN WITH AN AREA NOT EXCEEDING 12 SQUARE FEET





#### ENLARGED PLAN, SECTION, ELEVATION AT 19 EAST 65TH STREET PENTHOUSE



3 PARTIAL WALL SECTION - PENTHOUSE AT 19 EAST 65TH STREET

#### **EXTERIOR MATERIALS**

- A SAINTENOY LIMESTONE ON PRECAST CONCRETE PANELS HONED AND SCALLOPED FINISH
- B CUSTOM PAINTED BRONZE FINISH (COLOR TYPE I) ON EXTRUDED ALUMINUM WINDOWS AND STOREFRONT
- C CUSTOM PAINTED BRONZE FINISH (COLOR TYPE II) ON RAILING
- D CUSTOM PAINTED BRONZE FINISH (COLOR TYPE II) ON PERFORATED VENTILATION GRILLE
- E CURVED LOW-IRON/LOW-E IGU
- F BLACK FABRIC ON RETRACTABLE AWNING
- G PIETRA LUNA GRANITE AT COLUMN AND BUILDING BASE
- H PLANTED TERRACE
- I TEAK DOOR HANDLE ON BRONZE STOREFRONT ENTRY
- J BRONZE ENTRY DOOR AND STOREFRONT DETAILING
- K SAINTENOY LIMESTONE ON PRECAST CONCRETE PANELS. BUSH HAMMERED FINISH AT LOT LINE AND REAR FACADE
- L CUSTOM PAINTED BRONZE FINISH (COLOR TYPE III) ON SETBACK