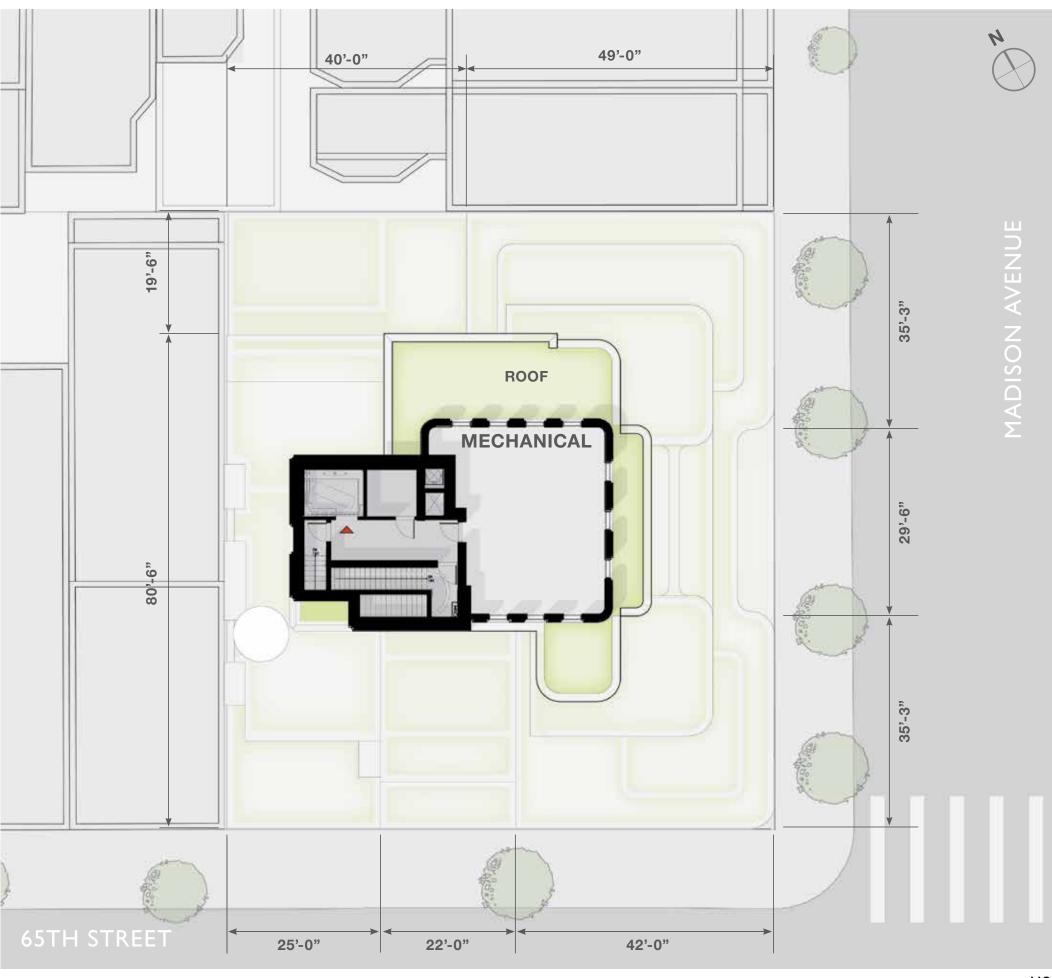

#### MADISON HOUSE

PROPOSED AT 25 EAST 65TH STREET APPROVED AT LPC: JANUARY 24, 1989

FLOORS: 15

#### MADISON HOUSE II

PROPOSED AT 25 EAST 65TH STREET

APPROVED AT LPC: SEPTEMBER 25, 1990 (FINAL)

FLOORS: 16