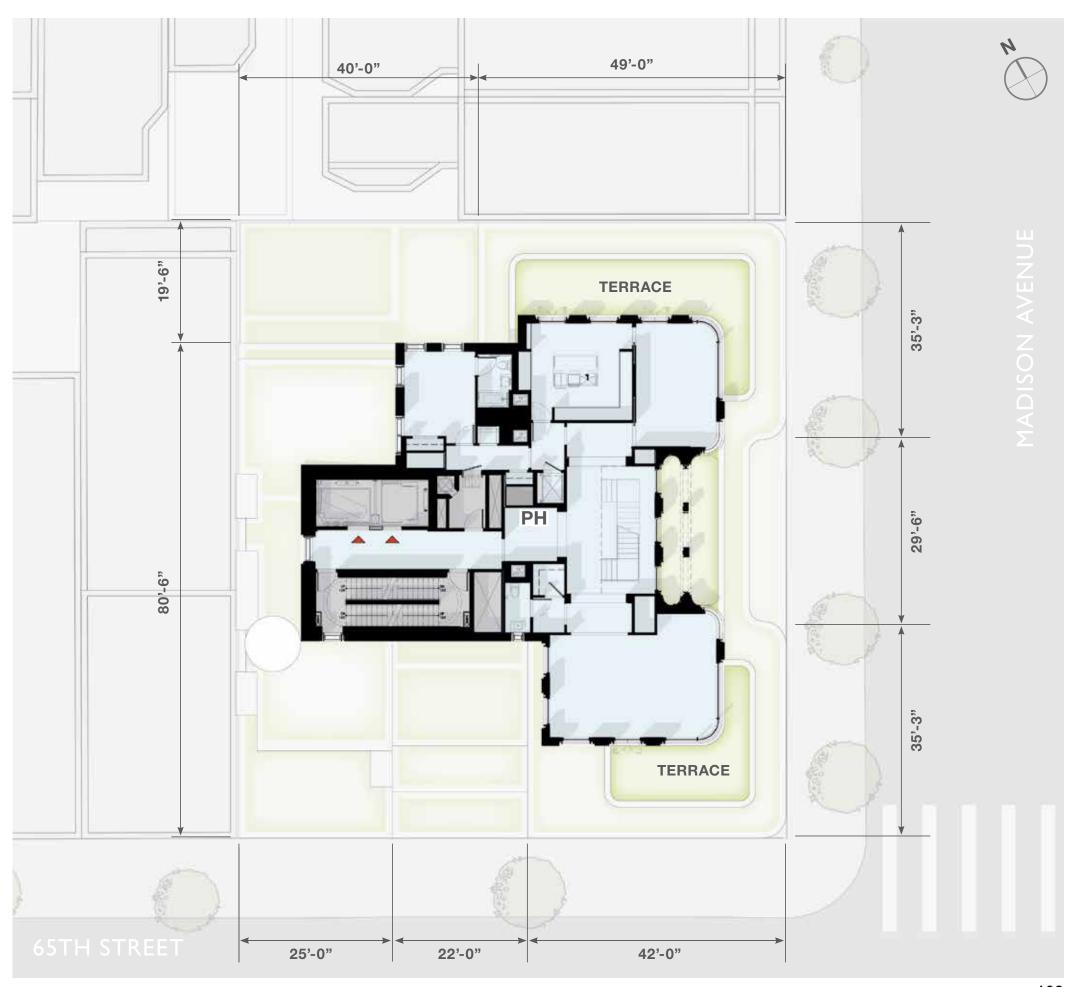

'-6"





TOTAL AREA: 8,170 GSF ELEVATION: + 34'-0"

FLOOR TO FLOOR HEIGHT: 12'-0"





TOTAL AREA: 8,170 GSF ELEVATION: + 46'-0"

FLOOR TO FLOOR HEIGHT: 12'-0"





TOTAL AREA: 7,610 GSF ELEVATION: +58'-0"

FLOOR TO FLOOR HEIGHT: 12'-0"





TOTAL AREA: 7,245 GSF ELEVATION: +70'-0"

FLOOR TO FLOOR HEIGHT: 12'-0"





TOTAL AREA: 7,245 GSF ELEVATION: +82'-0"

FLOOR TO FLOOR HEIGHT: 12'-0"





TOTAL AREA: 6,755 GSF ELEVATION: +94'-0"

FLOOR TO FLOOR HEIGHT: 12'-0"





TOTAL AREA: 5,655 GSF ELEVATION: +106'-0"

FLOOR TO FLOOR HEIGHT: 12'-0"





TOTAL AREA: 4,390 GSF ELEVATION: +118'-0"

FLOOR TO FLOOR HEIGHT: 12'-0"





# IITH FLOOR RESIDENTIAL FLOOR

TOTAL AREA: 3,385 GSF ELEVATION: +130'-0"

FLOOR TO FLOOR HEIGHT: 12'-0"

NOTE
INTERIOR PARTITION SHOWN FOR
ILLUSTRATIVE PURPOSES ONLY





# I2TH FLOOR RESIDENTIAL FLOOR

TOTAL AREA: 3,385 GSF ELEVATION: +142'-0"

FLOOR TO FLOOR HEIGHT: 12'-0"

# NOTE INTERIOR PARTITION SHOWN FOR ILLUSTRATIVE PURPOSES ONLY





# I3TH FLOOR MECH FLOOR

TOTAL AREA: 2,600 GSF ELEVATION: +154'-0"

FLOOR TO FLOOR HEIGHT: 12'-0"

NOTE
INTERIOR PARTITION SHOWN FOR
ILLUSTRATIVE PURPOSES ONLY





# MAIN ROOF MECH FLOOR

TOTAL AREA: 760 GSF ELEVATION: +166'-0"

SCREEN WALL HEIGHT: 23'-0"





# BULKHEAD ROOF MECH FLOOR

TOP OF SCREEN WALL ELEVATION: +189'-0"





# APPENDIX Zoning & Massing

## **ZONING DISTRICT**

- C5-I DISTRICT (R-I0 EQUIVALENT)
- SPECIAL MADISON AVENUE PRESERVATION DISTRICT DECEMBER 20, 1973



## MAXIMUM ZONING ENVELOPE AS OF RIGHT

- C5-I
- R-10 Equivalent
- MAX FAR: 10.0
- MIN 110' MAX 120' street wall along Madison
- 60' Ma