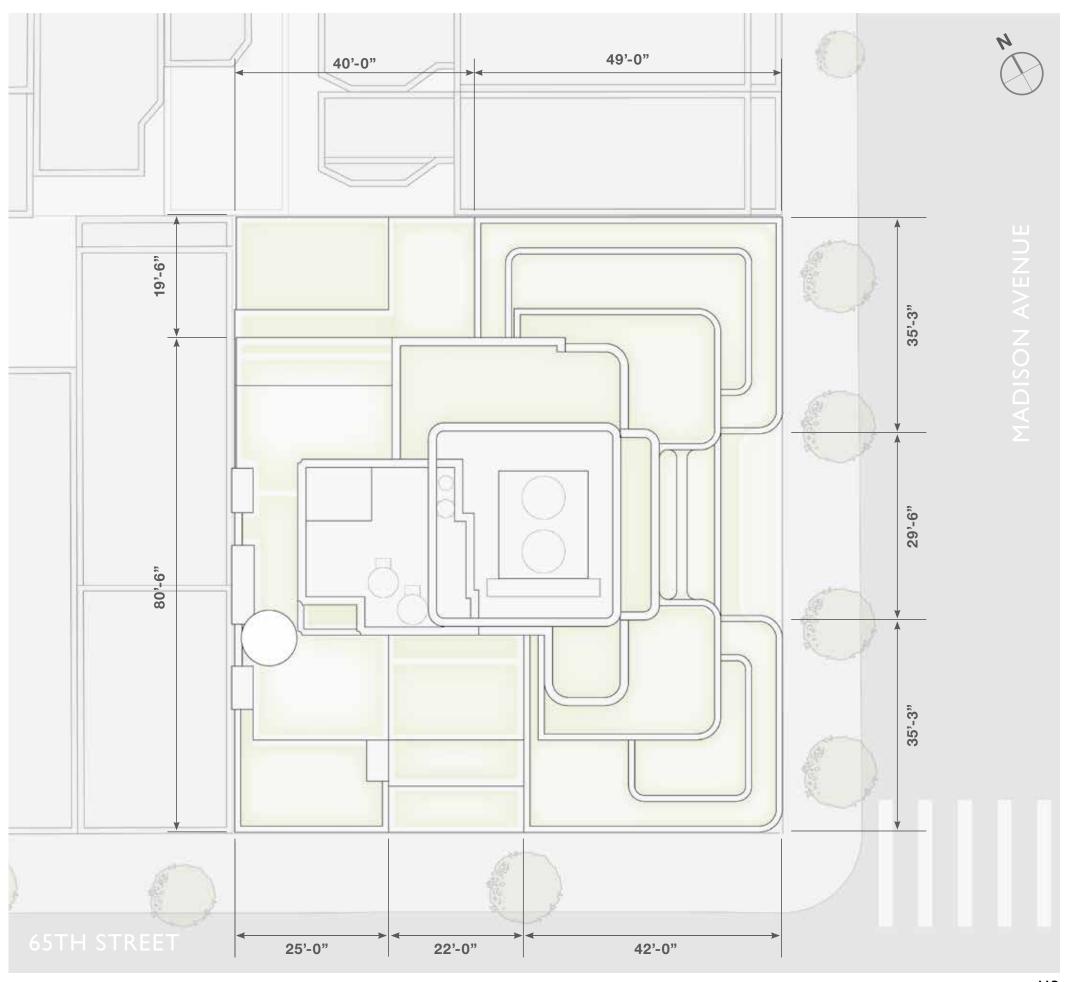

#### MADISON HOUSE

PROPOSED AT 25 EAST 65TH STREET APPROVED AT LPC: JANUARY 24, 1989

FLOORS: 15

#### MADISON HOUSE II

PROPOSED AT 25 EAST 65TH STREET

APPROVED AT LPC: SEPTEMBER 25, 1990 (FINAL)

FLOORS: 16