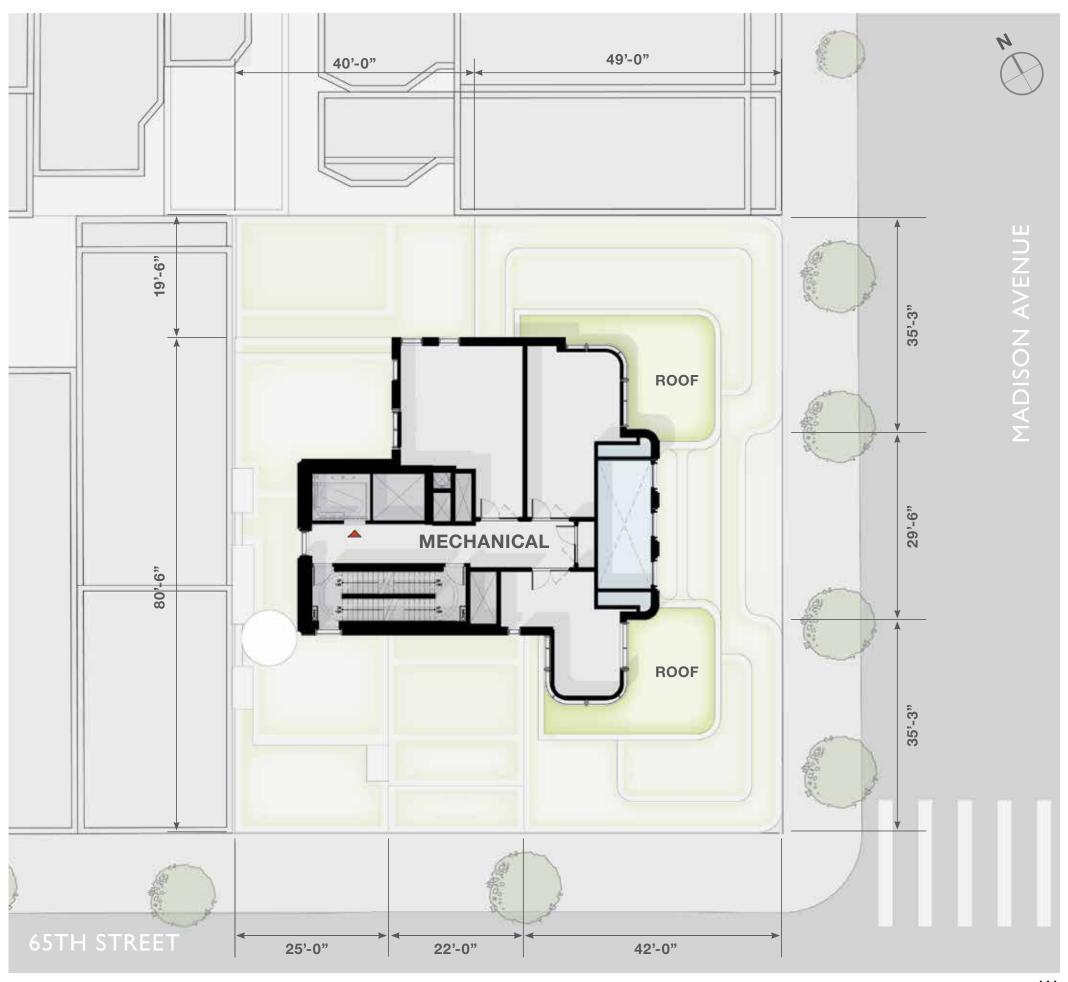

SF ELEVATION: +82'-0"

FLOOR TO FLOOR HEIGHT: 12'-0"





TOTAL AREA: 6,755 GSF ELEVATION: +94'-0"

FLOOR TO FLOOR HEIGHT: 12'-0"





TOTAL AREA: 5,655 GSF ELEVATION: +106'-0"

FLOOR TO FLOOR HEIGHT: 12'-0"





TOTAL AREA: 4,390 GSF ELEVATION: +118'-0"

FLOOR TO FLOOR HEIGHT: 12'-0"





# IITH FLOOR RESIDENTIAL FLOOR

TOTAL AREA: 3,385 GSF ELEVATION: +130'-0"

FLOOR TO FLOOR HEIGHT: 12'-0"

NOTE
INTERIOR PARTITION SHOWN FOR
ILLUSTRATIVE PURPOSES ONLY





# I2TH FLOOR RESIDENTIAL FLOOR

TOTAL AREA: 3,385 GSF ELEVATION: +142'-0"

FLOOR TO FLOOR HEIGHT: 12'-0"

# NOTE INTERIOR PARTITION SHOWN FOR ILLUSTRATIVE PURPOSES ONLY





# I3TH FLOOR MECH FLOOR

TOTAL AREA: 2,600 GSF ELEVATION: +154'-0"

FLOOR TO FLOOR HEIGHT: 12'-0"

NOTE
INTERIOR PARTITION SHOWN FOR
ILLUSTRATIVE PURPOSES ONLY





# MAIN ROOF MECH FLOOR

TOTAL AREA: 760 GSF ELEVATION: +166'-0"

SCREEN WALL HEIGHT: 23'-0"





# BULKHEAD ROOF MECH FLOOR

TOP OF SCREEN WALL ELEVATION: +189'-0"





# APPENDIX Zoning & Massing

## **ZONING DISTRICT**

- C5-I DISTRICT (R-I0 EQUIVALENT)
- SPECIAL MADISON AVENUE PRESERVATION DISTRICT DECEMBER 20, 1973



## MAXIMUM ZONING ENVELOPE AS OF RIGHT

- C5-I
- R-10 Equivalent
- MAX FAR: 10.0
- MIN 110' MAX 120' street wall along Madison
- 60' Maximum street wall on side street
- 210' Maximum building height
- If located in a historic district, the minimum street wall height may vary between the street wall height of an adjacent building before setback up to the minimum street wall height
- Recessed required above 20' and at least 25% of the street wall length
- Dormers shall be