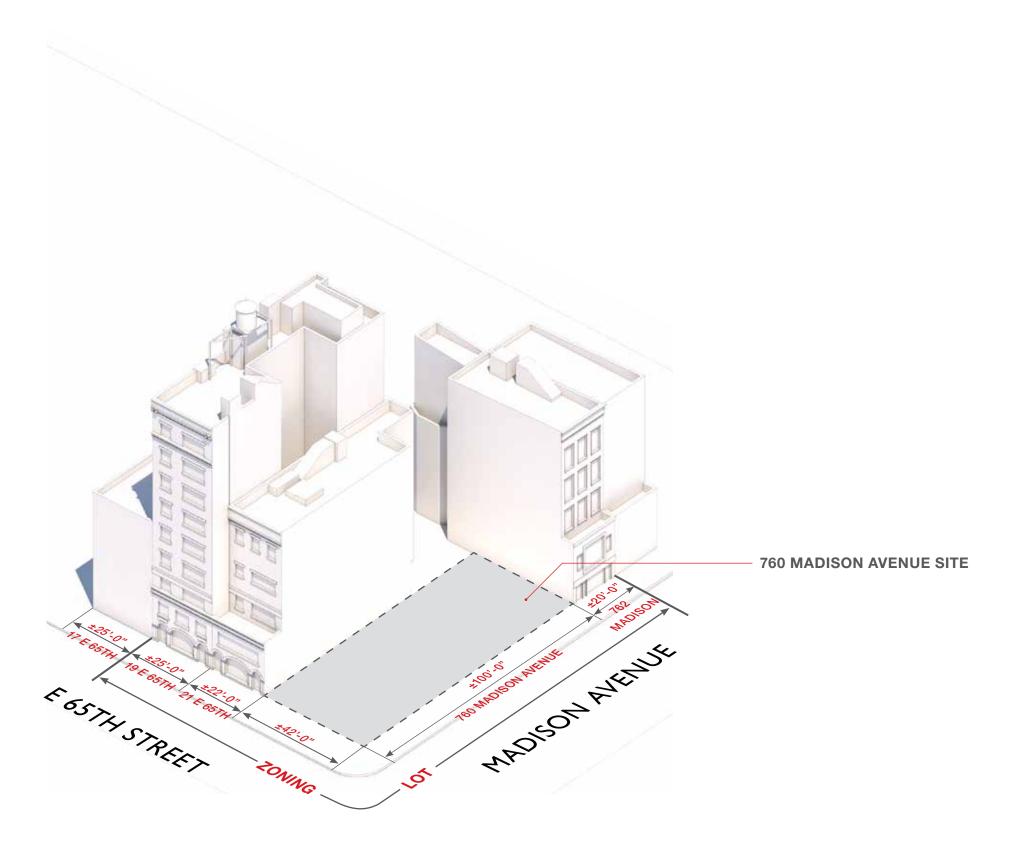

### TAX PHOTOS 1940'S

19 EAST 65TH

1928-29 BY SCOTT & PRESCOTT

2I EAST 65TH

1881 BY UNKNOWN
PRESENT FACADE 1929 BY SCOTT & PRESCOTT

25 EAST 65TH / 760 MADISON

1929 BY WILLIAM L. ROUSE

**762 MADISON** 

1876 BY UNKNOWN

### TAX PHOTOS 1940'S

19 EAST 65TH

1928-29 BY SCOTT & PRESCOTT

2I EAST 65TH

1881 BY UNKNOWN PRESENT FACADE 1929 BY SCOTT & PRESCOTT

25 EAST 65TH / 760 MADISON

1929 BY WILLIAM L. ROUSE

762 MADISON