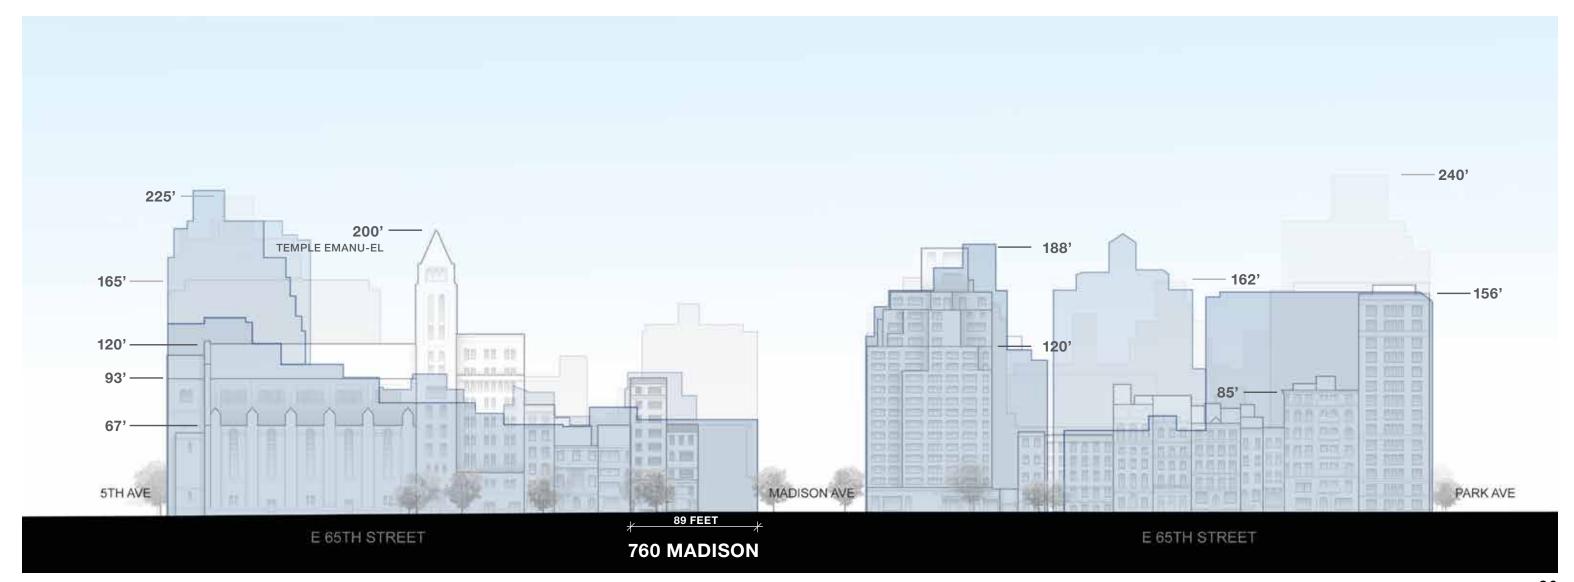

BUILDING HEIGHT: 165 FEET
BUILDING FRONTAGE: 50 FEET
(ALONG MADISON AVENUE)



CARLTON HOUSE, 21 E 61ST KENNETH B. NORTON, 1951

STREET WALL HEIGHT: 107 FEET
BUILDING HEIGHT: 185 FEET
BUILDING FRONTAGE: 200 FEET
(ALONG MADISON AVENUE)

"As a result of the development patterns on Madison Avenue, the vistas up and down the avenue are characterized by an irregular skyline caused by the combination of tall apartment houses and low row houses and commercial buildings."

- Upper East Side Designation Report May 19, 1981

### MADISON AVENUE ELEVATION

#### LOOKING WEST



### MADISON AVENUE ELEVATION

#### LOOKING WEST

COMPOSITE WITH EAST SIDE OF THE STREET



### 65TH STREET ELEVATION

#### LOOKING NORTH



### 65TH STREET ELEVATION

#### LOOKING NORTH

COMPOSITE WITH SOUTH SIDE OF THE STREET



















































#### UPPER EAST SIDE HISTORIC DISTRICT

CORNER BUILDINGS WITH OVERALL BUILDING HEIGHT TALLER THAN 89 FT



**NOTES** 

 AVERAGE STREET WALL HEIGHT OF CORNER BUILDINGS ALONG MADISON AVE IS 89 FT.

 Average Overall Height of Corner Buildings along Madison Ave is 119 ft.

 Average Overall Street Wall Width of Highlighted Corner Buildings along Madison Ave is 100 ft.

 94% of all intersections along Madison Ave have at least one building taller than 150 ft.

 35% of all intersections along Madiosn Ave have at least two buildings taller than 150 ft. (61ST TO 69TH STREET SHOWN IN MAP BELOW)



HEIGHT ANALYSIS - 61ST TO 69TH STREET

AVERAGE STREET WALL HEIGHT

118 FT 169 FT

AVERAGE OVERALL HEIGHT



## SPECIAL MADISON AVENUE PRESERVATION DISTRICT