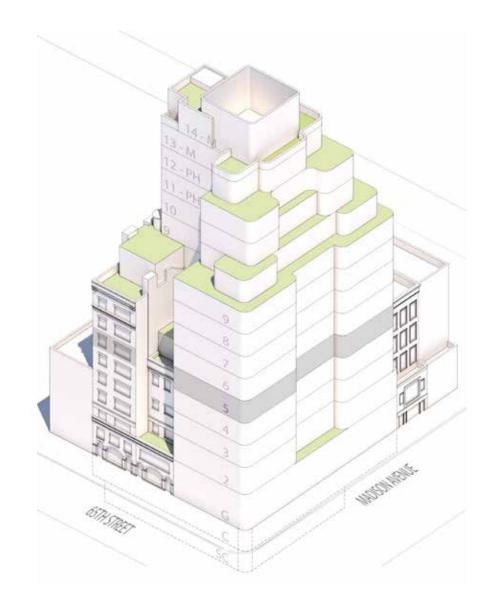

#### MADISON HOUSE

PROPOSED AT 25 EAST 65TH STREET APPROVED AT LPC: JANUARY 24, 1989

FLOORS: 15

#### MADISON HOUSE II

PROPOSED AT 25 EAST 65TH STREET

APPROVED AT LPC: SEPTEMBER 25, 1990 (FINAL)

FLOORS: 16