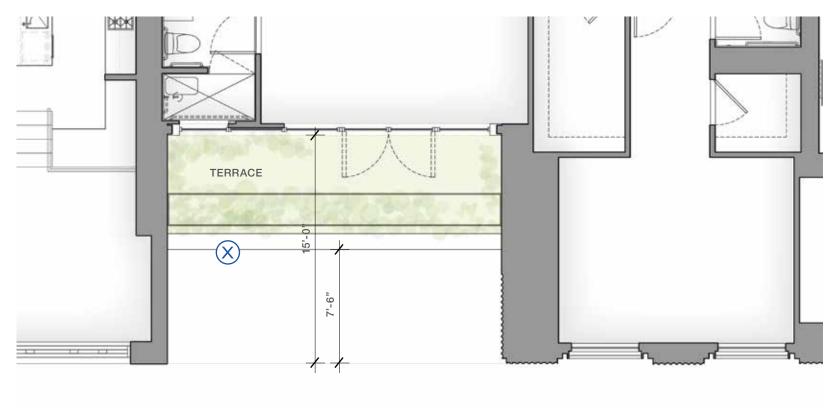

STOREFRONT
- C CUSTOM PAINTED BRONZE FINISH (COLOR TYPE II) ON RAILING
- D CUSTOM PAINTED BRONZE FINISH (COLOR TYPE II) ON PERFORATED VENTILATION GRILLE
- E CURVED LOW-IRON/LOW-E IGU
- F BLACK FABRIC ON RETRACTABLE AWNING
- G PIETRA LUNA GRANITE AT COLUMN AND BUILDING BASE
- H PLANTED TERRACE
- I TEAK DOOR HANDLE ON BRONZE STOREFRONT ENTRY
- J BRONZE ENTRY DOOR AND STOREFRONT DETAILING
- K SAINTENOY LIMESTONE ON PRECAST CONCRETE PANELS. BUSH HAMMERED FINISH AT LOT LINE AND REAR FACADE
- L CUSTOM PAINTED BRONZE FINISH (COLOR TYPE III) ON SETBACK ALUMINUM AND GLASS WINDOW WALL AND MECHANICAL BULKHEAD ELEMENTS

- Y ALL RESTORED WINDOW AND STOREFRONT METALWORK PAINT TO MATCH EXISTING
- X CORNICE AND PARAPET TO BE CLEANED AND RESTORED



2 PARTIAL ELEVATION - PENTHOUSE AT 21 EAST 65TH STREET



1 ENLARGED PLAN - PENTHOUSE AT 21 EAST 65TH STREET

#### ENLARGED ELEVATION AT TYPICAL LANDSCAPED SETBACK AND TERRACE



**3 PARTIAL WALL SECTION** 

#### **EXTERIOR MATERIALS**

- A SAINTENOY LIMESTONE ON PRECAST CONCRETE PANELS HONED AND SCALLOPED FINISH
- B CUSTOM PAINTED BRONZE FINISH (COLOR TYPE I) ON EXTRUDED ALUMINUM WINDOWS AND STOREFRONT
- C CUSTOM PAINTED BRONZE FINISH (COLOR TYPE II) ON RAILING
- D CUSTOM PAINTED BRONZE FINISH (COLOR TYPE II) ON PERFORATED VENTILATION GRILLE
- E CURVED LOW-IRON/LOW-E IGU
- F BLACK FABRIC ON RETRACTABLE AWNING
- G PIETRA LUNA GRANITE AT COLUMN AND BUILDING BASE
- H PLANTED TERRACE
- I TEAK DOOR HANDLE ON BRONZE STOREFRONT ENTRY
- J BRONZE ENTRY DOOR AND STOREFRONT DETAILING
- K SAINTENOY LIMESTONE ON PRECAST CONCRETE PANELS. BUSH HAMMERED FINIS