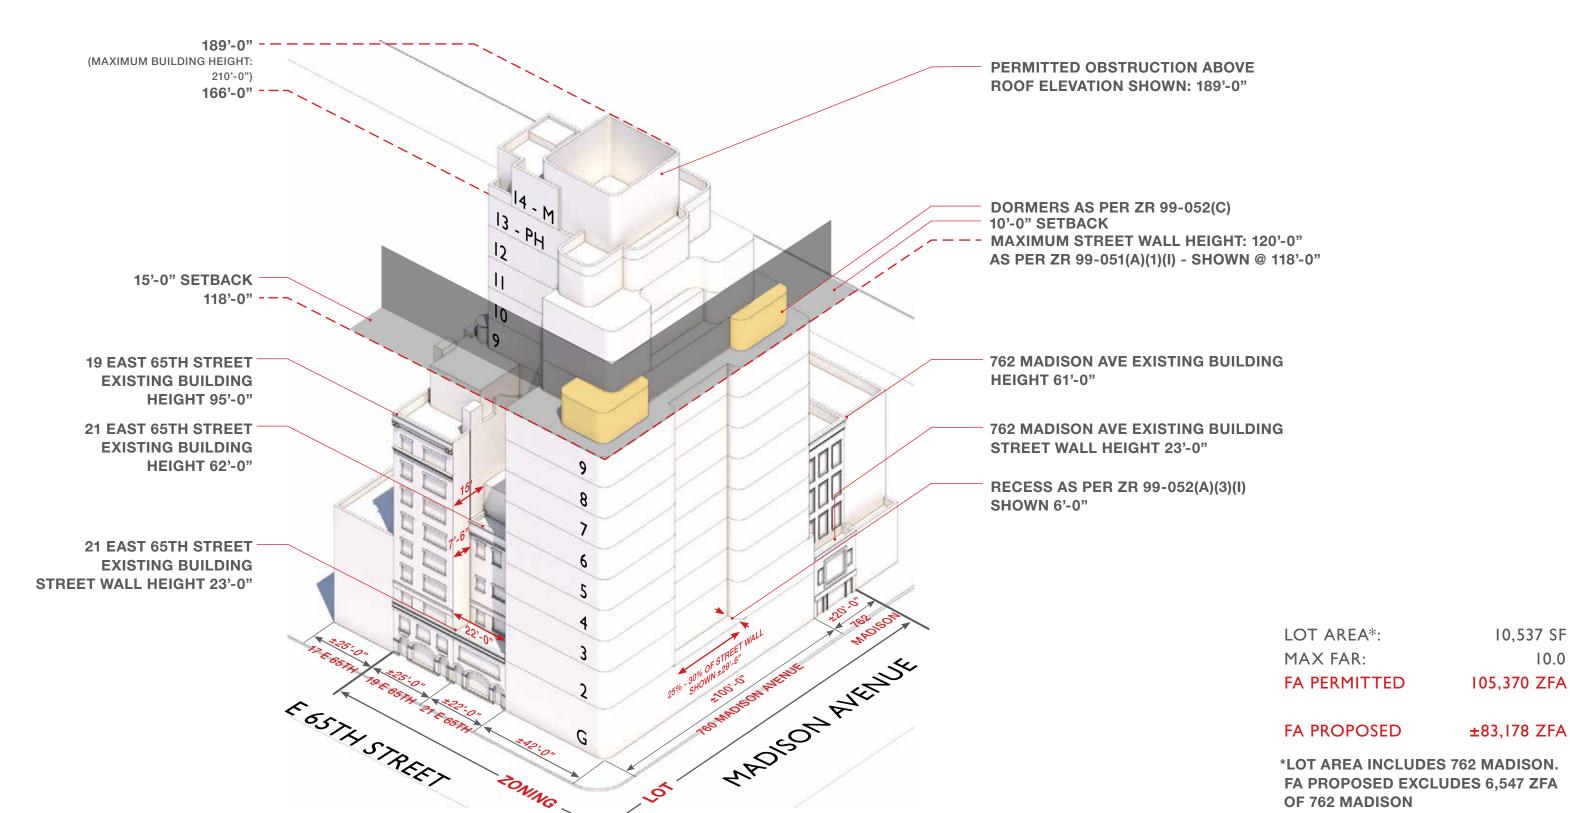

shall be a vertical extension of the street wall and within required setbacks.
  - Dormers shall not exceed 60% of the street wall width.
  - For each foot of height, the width shall be decreased by one percent of the street wall width.





LOT AREA\*: 10,537 SF MAX FAR: 10.0

FA PERMITTED 105,370 ZFA

FA PROPOSED ±83,178 ZFA

\*LOT AREA INCLUDES 762 MADISON. FA PROPOSED EXCLUDES 6,547 ZFA OF 762 MADISON



LOT AREA\*: 10,537 SF

MAX FAR: 10.0 FA PERMITTED 105,370 ZFA

FA PROPOSED ±83,178 ZFA

\*LOT AREA INCLUDES 762 MADISON. FA PROPOSED EXCLUDES 6,547 ZFA OF 762 MADISON

### 760 MADISON MAXIMUM ZONING ENVELOPE

C5-I **R-I0 EQUIVALENT** 

SPECIAL MADISON AVENUE PRESERVATION DISTRICT

**OF 762 MADISON** 



10,537 SF

10.0

## R-10 EQUIVALENT SPECIAL MADISON AVENUE PRESERVATION DISTRICT



# APPENDIX Area Diagrams

## 19 & 21 EAST 65TH STREET - AREA ANALYSIS DIAGRAMS

#### 19 EAST 65TH STREET ±16,065 GSF ABOVE GRADE

EXISTING AREA TO REMAIN: ±6,185 GSF 38%

EXISTING AREA TO BE REMOVED: ±4,015 GSF 25%

EXISTING AREA TO BE REBUILT: ±5,865 GSF 37%

100%

NEW CONSTRUCTION: ±3,400 GSF 21%



#### 21 EAST 65TH STREET ±7,970 GSF ABOVE GRADE

EXISTING AREA TO REMAIN: 0 GSF 0%

EXISTING AREA TO BE REMOVED: ±1,695 GSF 21%

EXISTING AREA TO BE REBUILT: ±6,280 GSF 79%

NEW CONSTRUCTION: ±2,055 GSF 26%



## 19 & 21 EAST 65TH STREET - WALL/FACADE DIAGRAMS

EXISTING WALLS/FACADES TO REMAIN