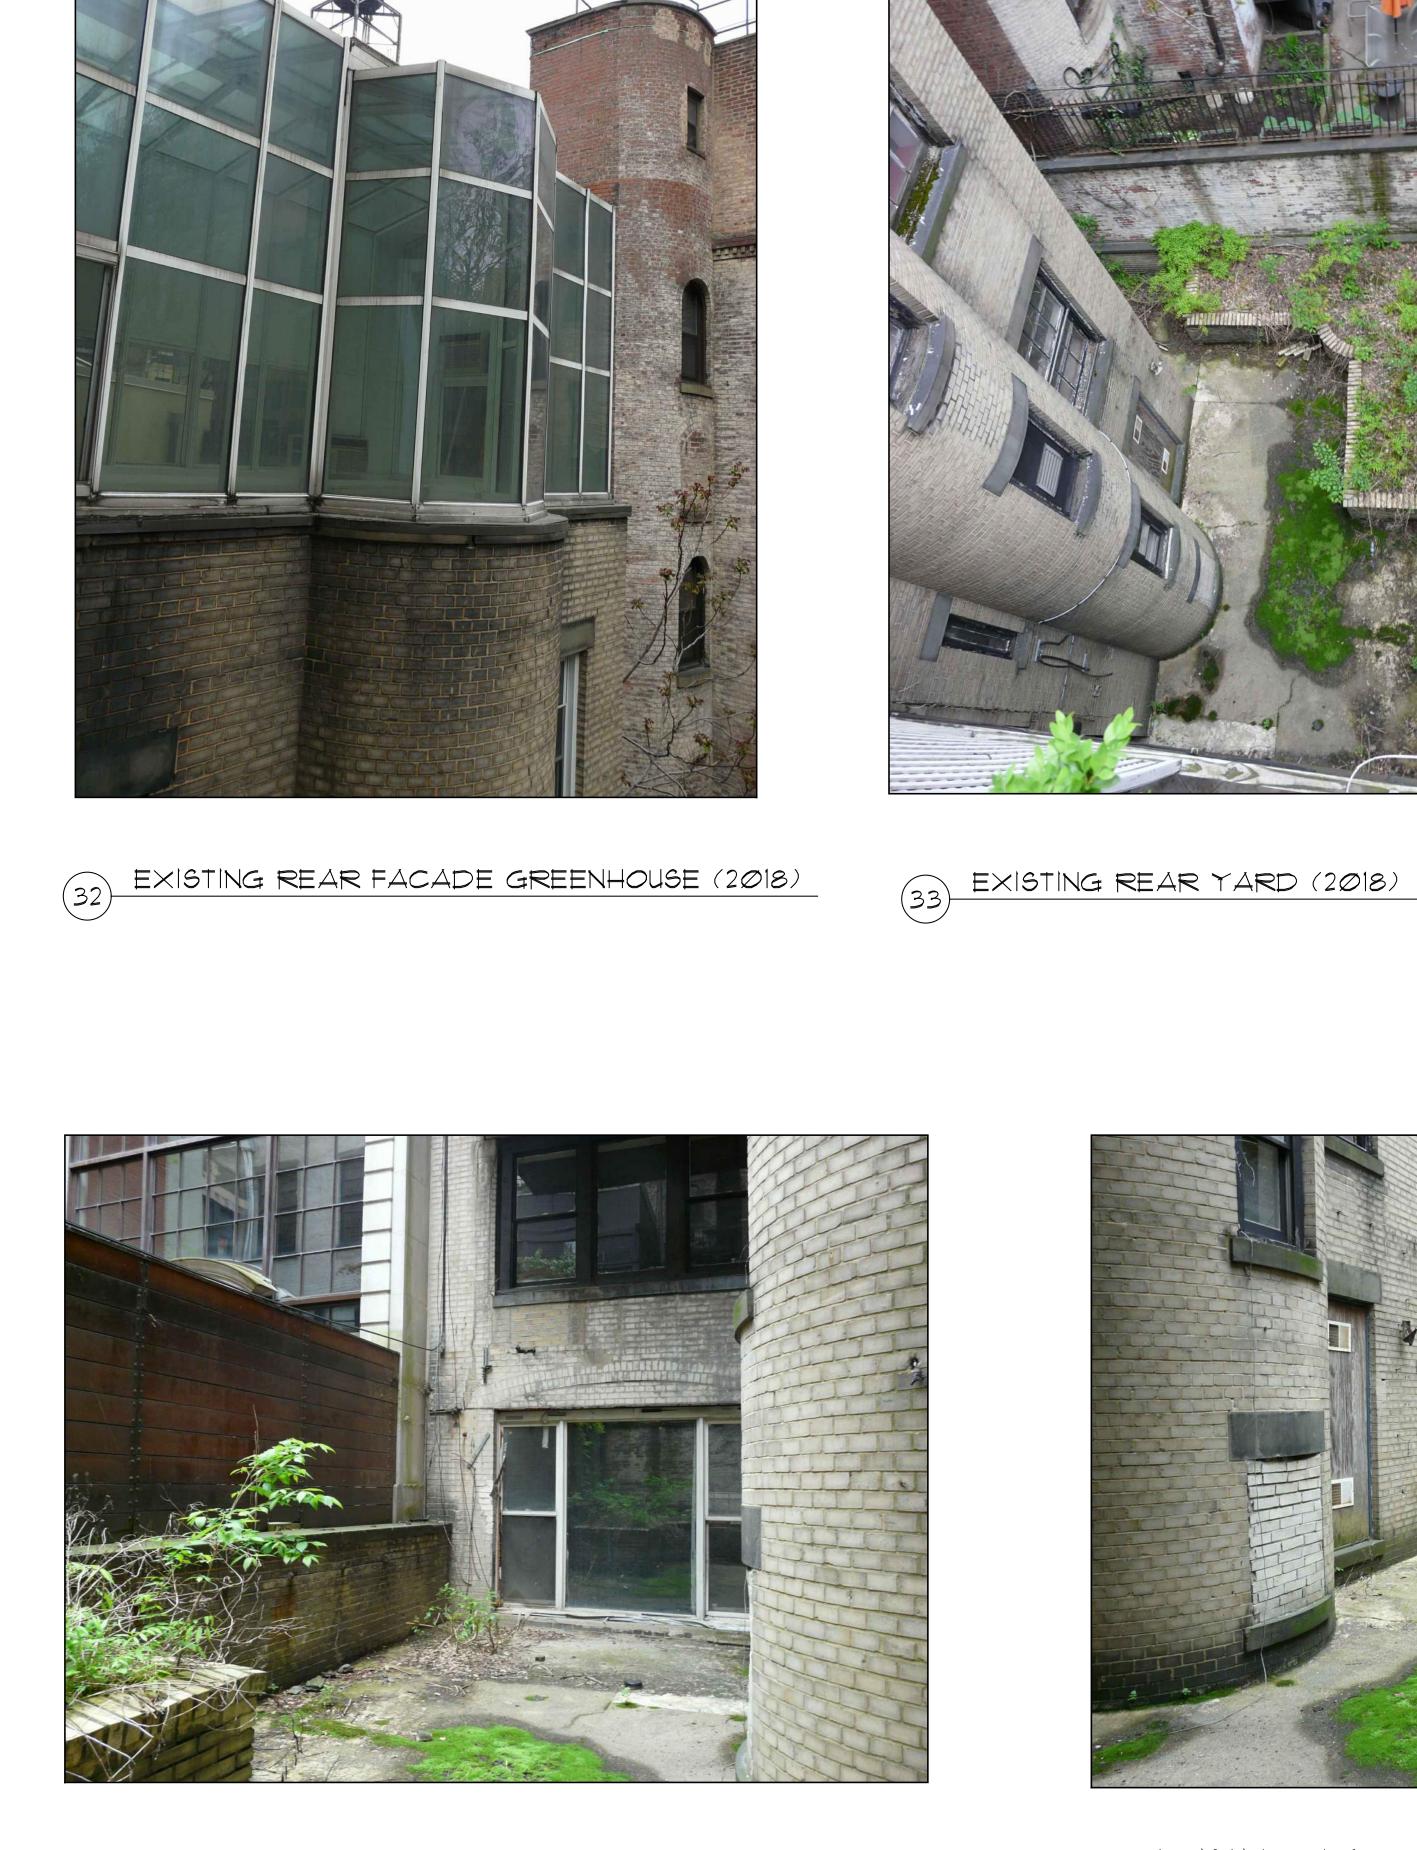

### **Greenhouse Replacement Project**

330 West End Avenue, Apts. 5B, 7B, 9B, <u>11B – NYC 10023</u>

**Public Hearing Presentation** 

36 EXISTING REAR YARD (2018)

(37) EXISTING REAR YARD (2018)

PRIVATE RESIDENCE 39E 67TH STREET New York, NY