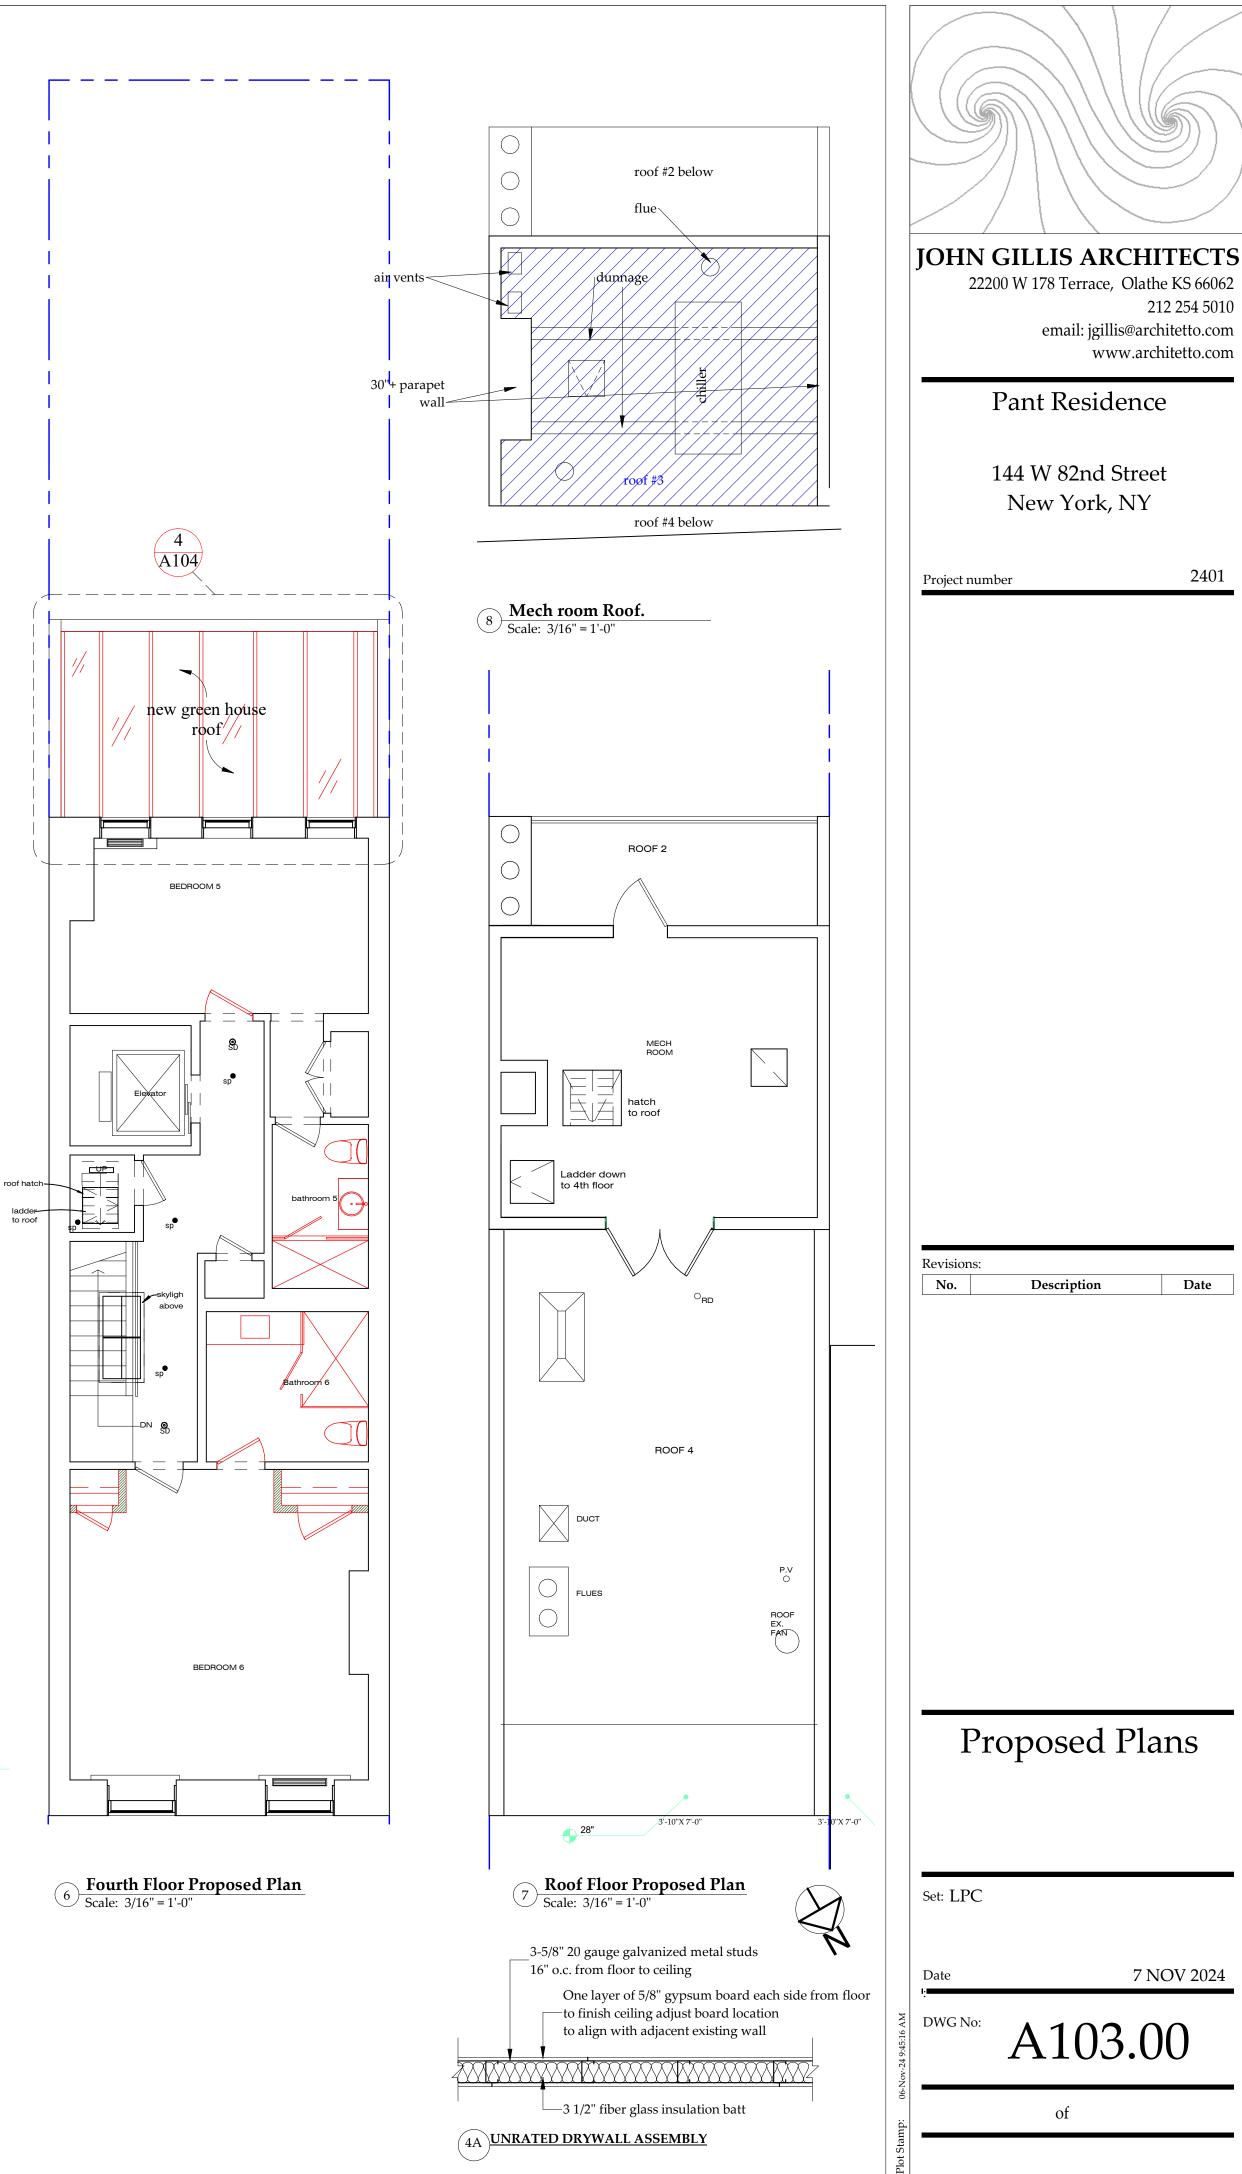

2 Basement Demo Plan Scale: 3/16" = 1'-0"

\_\_\_\_

5 **Third Floor Demo Plan** Scale: 3/16" = 1'-0"

\_\_\_\_\_

\_\_\_\_\_

|             |                                                   |                                | JOHN GILLIS ARCHITECTS<br>22200 W 178 Terrace, Olathe KS 66062<br>212 254 5010<br>email: jgillis@architetto.com<br>www.architetto.com<br>Pant Residence<br>144 W 82nd Street<br>New York, NY |
|-------------|---------------------------------------------------|--------------------------------|----------------------------------------------------------------------------------------------------------------------------------------------------------------------------------------------|
|             |                                                   |                                | Project number 2401                                                                                                                                                                          |
|             |                                                   |                                |                                                                                                                                                                                              |
|             |                                                   |                                |                                                                                                                                                                                              |
|             |                                                   |                                |                                                                                                                                                                                              |
|             | ROOF 2                                            |                                |                                                                                                                                                                                              |
|             |                                                   |                                |                                                                                                                                                                                              |
| ellec par   | MECH<br>ROOM                                      |                                |                                                                                                                                                                                              |
| , <b>+</b>  | hatch<br>to roof                                  |                                |                                                                                                                                                                                              |
| bathroopt 5 | Ladder down<br>to 4th floor                       |                                |                                                                                                                                                                                              |
|             |                                                   |                                | Revisions:<br>No. Description Date                                                                                                                                                           |
| Báthroom 6  |                                                   |                                |                                                                                                                                                                                              |
|             | ROOF 4                                            |                                |                                                                                                                                                                                              |
| £=          | DUCT                                              |                                |                                                                                                                                                                                              |
|             | FLUES                                             | P.V<br>O<br>ROOF<br>EX.<br>FAN |                                                                                                                                                                                              |
| 3           |                                                   |                                |                                                                                                                                                                                              |
| +<br>       |                                                   |                                | Demolition Plans                                                                                                                                                                             |
| an          | Roof Floor Demo plan     7   Scale: 3/16" = 1'-0" | 3'-10"                         |                                                                                                                                                                                              |
|             | - Scare. 0/10 - 1-0                               |                                | Set: LPC                                                                                                                                                                                     |
|             |                                                   |                                | Date 7 NOV 2024                                                                                                                                                                              |
|             |                                                   |                                | A102.00                                                                                                                                                                                      |
|             |                                                   | DJot Gramm.                    | of                                                                                                                                                                                           |