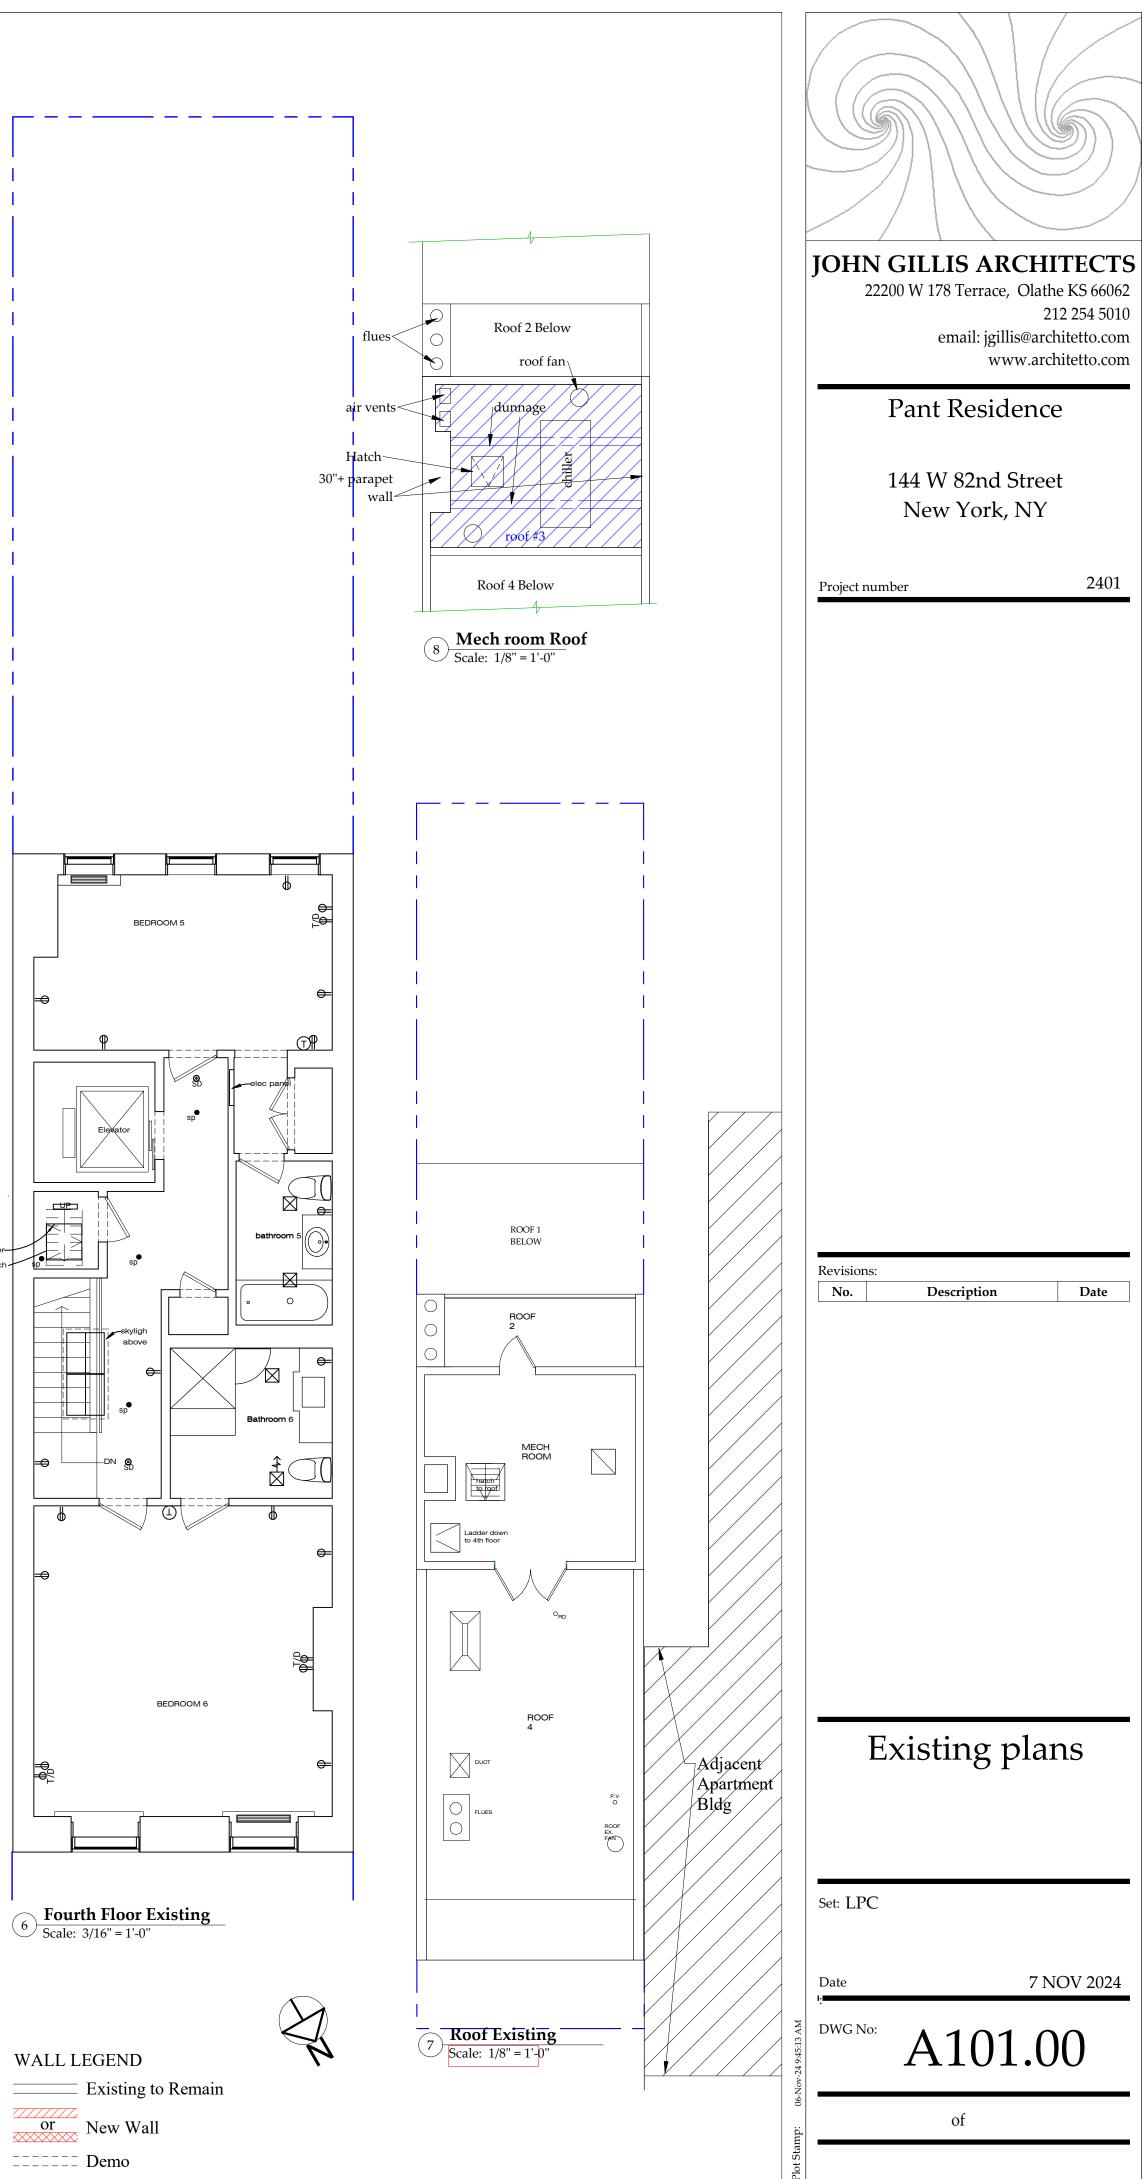

2 Basement Demo Plan Scale: 3/16" = 1'-0"

\_\_\_\_

5 **Third Floor Demo Plan** Scale: 3/16" = 1'-0"

\_\_\_\_\_

\_\_\_\_\_

|             |                                                   |                                | JOHN GILLIS ARCHITECTS<br>22200 W 178 Terrace, Olathe KS 66062<br>212 254 5010<br>email: jgillis@architetto.com<br>www.architetto.com<br>Pant Residence<br>144 W 82nd Street<br>New York, NY |
|-------------|---------------------------------------------------|--------------------------------|----------------------------------------------------------------------------------------------------------------------------------------------------------------------------------------------|
|             |                                                   |                                | Project number 2401                                                                                                                                                                          |
|             |                                                   |                                |                                                                                                                                                                                              |
|             |                                                   |                                |                                                                                                                                                                                              |
|             |                                                   |                                |                                                                                                                                                                                              |
|             | ROOF 2                                            |                                |                                                                                                                                                                                              |
|             |                                                   |                                |                                                                                                                                                                                              |
| ellec par   | MECH<br>ROOM                                      |                                |                                                                                                                                                                                              |
| , <b>+</b>  | hatch<br>to roof                                  |                                |                                                                                                                                                                                              |
| bathroopt 5 | Ladder down<br>to 4th floor                       |                                |                                                                                                                                                                                              |
|             |                                                   |                                | Revisions:<br>No. Description Date                                                                                                                                                           |
| Báthroom 6  |                                                   |                                |                                                                                                                                                                                              |
|             | ROOF 4                                            |                                |                                                                                                                                                                                              |
| £=          | DUCT                                              |                                |                                                                                                                                                                                              |
|             | FLUES                                             | P.V<br>O<br>ROOF<br>EX.<br>FAN |                                                                                                                                                                                              |
| 3           |                                                   |                                |                                                                                                                                                                                              |
| +<br>       |                                                   |                                | Demolition Plans                                                                                                                                                                             |
| an          | Roof Floor Demo plan     7   Scale: 3/16" = 1'-0" | 3'-10"                         |                                                                                                                                                                                              |
|             | - Scare. 0/10 - 1-0                               |                                | Set: LPC                                                                                                                                                                                     |
|             |                                                   |                                | Date 7 NOV 2024                                                                                                                                                                              |
|             |                                                   |                                | A102.00                                                                                                                                                                                      |
|             |                                                   | DJot Gramm.                    | of                                                                                                                                                                                           |

# APPENDIX

| JOHN GILLIS ARCHITECTS<br>22200 W 178 Terrace, Olathe KS 66062<br>212 254 5010<br>email: jgillis@architetto.com<br>www.architetto.com |            |  |  |
|---------------------------------------------------------------------------------------------------------------------------------------|------------|--|--|
| Pant Reside                                                                                                                           | ence       |  |  |
| 144 W 82nd S<br>New York, I                                                                                                           |            |  |  |
| Project number                                                                                                                        | 2401       |  |  |
|                                                                                                                                       |            |  |  |
|                                                                                                                                       |            |  |  |
|                                                                                                                                       |            |  |  |
|                                                                                                                                       |            |  |  |
|                                                                                                                                       |            |  |  |
|                                                                                                                                       |            |  |  |
|                                                                                                                                       |            |  |  |
|                                                                                                                                       |            |  |  |
|                                                                                                                                       |            |  |  |
|                                                                                                                                       |            |  |  |
| Revisions:<br>No. Description                                                                                                         | Date       |  |  |
|                                                                                                                                       |            |  |  |
|                                                                                                                                       |            |  |  |
|                                                                                                                                       |            |  |  |
|                                                                                                                                       |            |  |  |
|                                                                                                                                       |            |  |  |
|                                                                                                                                       |            |  |  |
| Enlarged I                                                                                                                            | Dane       |  |  |
| Linaigeu I                                                                                                                            | 10113      |  |  |
|                                                                                                                                       |            |  |  |
| Set: LPC                                                                                                                              |            |  |  |
| Date                                                                                                                                  | 7 NOV 2024 |  |  |
| DWG No: A104                                                                                                                          | .00        |  |  |
|                                                                                                                                       |            |  |  |