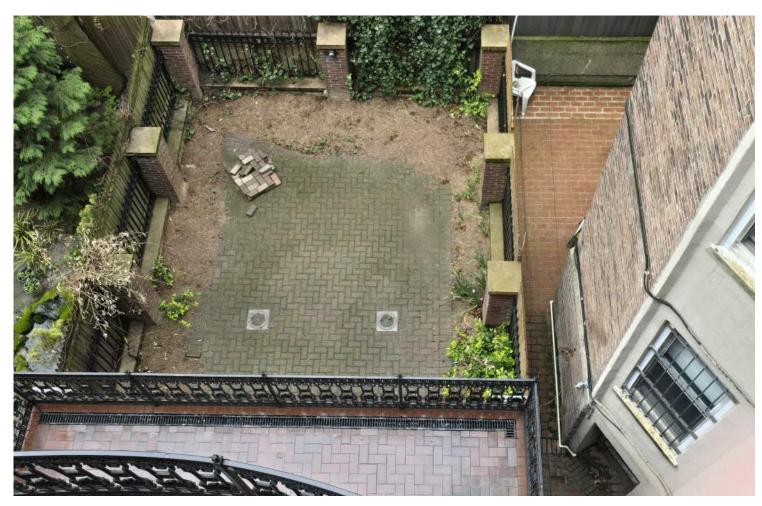

REAR FACADE

Third floor exterior elevation 1

Third floor exterior elevation 2

looking down at garden from 3rd flr looking south

garden level looking south to adj apt bldg.

garden level looking southwest toward adjacent apt bldg

garden level under deck looking east.

| JOHN GILLIS ARCHITECT<br>22200 W 178 Terrace, Olathe KS 660     | 62 |
|-----------------------------------------------------------------|----|
| 212 254 50<br>email: jgillis@architetto.co<br>www.architetto.co | m  |
| Pant Residence                                                  |    |
| 144 W 82nd Street<br>New York, NY                               |    |
| Project number 240                                              | 1  |
|                                                                 |    |
|                                                                 |    |
|                                                                 |    |
|                                                                 |    |
|                                                                 |    |
|                                                                 |    |
|                                                                 |    |
|                                                                 |    |
|                                                                 |    |
|                                                                 |    |
|                                                                 |    |
| Revisions:<br>No. Description Date                              |    |
|                                                                 |    |
|                                                                 |    |
|                                                                 |    |
|                                                                 |    |
|                                                                 |    |
|                                                                 |    |
|                                                                 |    |
| Block Map &                                                     |    |
| Rear Photos                                                     |    |
|                                                                 |    |
| Set: LPC                                                        |    |
| Date 7 NOV 2024                                                 |    |
| DWG No: L-105.00                                                |    |
| of                                                              |    |
|                                                                 |    |