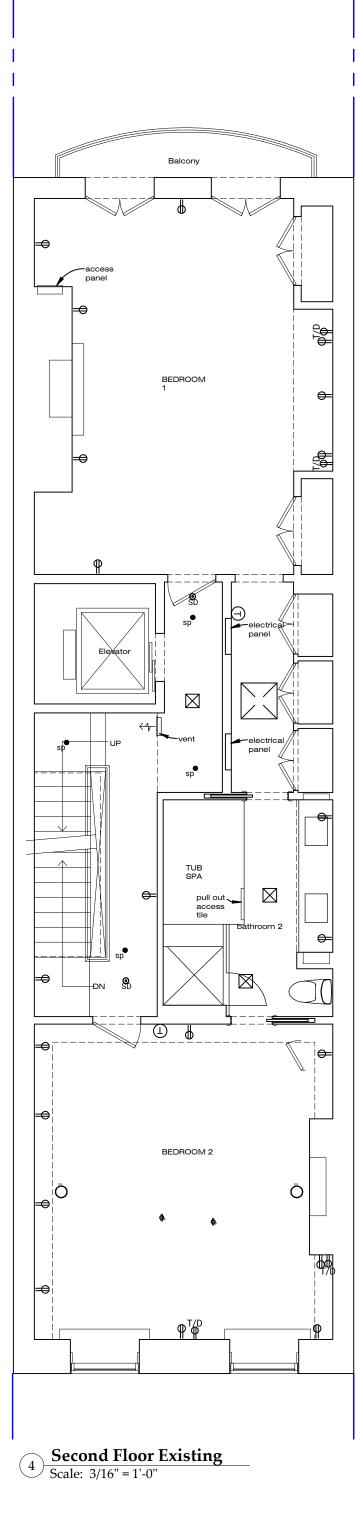

**November 19, 2024** Public Hearing

### The current proposal is: <u>Preservation Department – Item 5, LPC-24-11269</u>

# 144 West 82nd Street – Upper West Side/Central Park West Historic District Borough of Manhattan

To testify virtually, please join Zoom

Webinar ID: 161 560 5566 Passcode: 604575 By Phone: 646-558-8656 (NY) 877-853-5257 (Toll free) US 888-475-4499 (Toll free) **Note**: If you want to testify virtually on an item, join the Zoom webinar at the agenda's "Be Here by" time (about an hour in advance). When the Chair indicates it's time to testify, "raise your hand" via the Zoom app if you want to speak (\*9 on the phone). Those who signed up in advance will be called first.