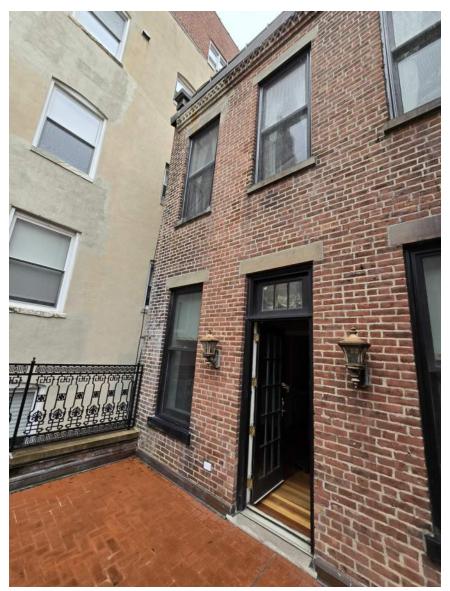

REAR FACADE

Third floor exterior elevation 1

Third floor exterior elevation 2

looking down at garden from 3rd flr looking south

garden level looking south to adj apt bldg.

garden level looking southwest toward adjacent apt bldg

garden level under deck looking east.

| JOHN GILLIS ARCHITECT<br>22200 W 178 Terrace, Olathe KS 660     | 62 |
|-----------------------------------------------------------------|----|
| 212 254 50<br>email: jgillis@architetto.co<br>www.architetto.co | m  |
| Pant Residence                                                  |    |
| 144 W 82nd Street<br>New York, NY                               |    |
| Project number 240                                              | 1  |
|                                                                 |    |
|                                                                 |    |
|                                                                 |    |
|                                                                 |    |
|                                                                 |    |
|                                                                 |    |
|                                                                 |    |
|                                                                 |    |
|                                                                 |    |
|                                                                 |    |
|                                                                 |    |
| Revisions:<br>No. Description Date                              |    |
|                                                                 |    |
|                                                                 |    |
|                                                                 |    |
|                                                                 |    |
|                                                                 |    |
|                                                                 |    |
|                                                                 |    |
| Block Map &                                                     |    |
| Rear Photos                                                     |    |
|                                                                 |    |
| Set: LPC                                                        |    |
| Date 7 NOV 2024                                                 |    |
| DWG No: L-105.00                                                |    |
| of                                                              |    |
|                                                                 |    |