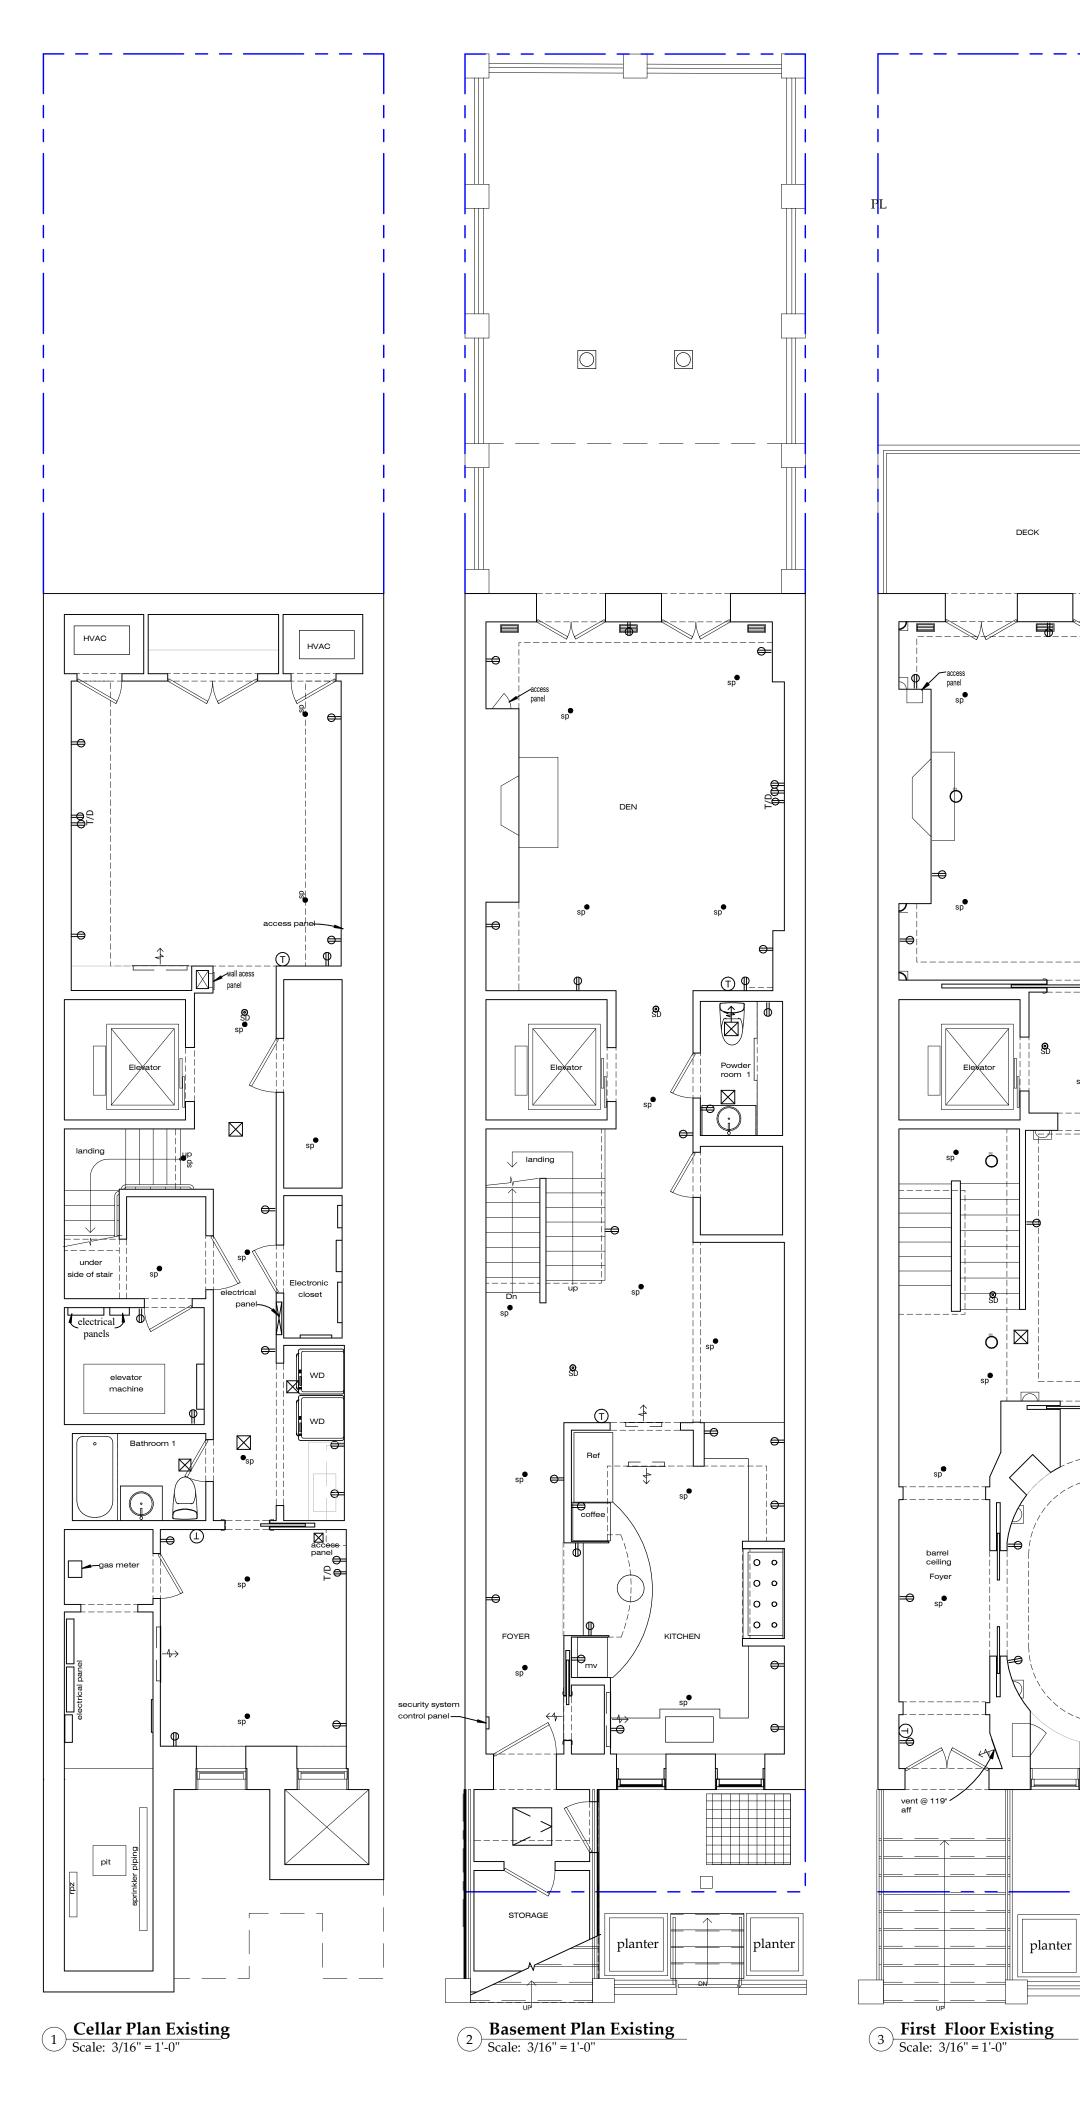

**November 19, 2024** Public Hearing

### The current proposal is: <u>Preservation Department – Item 5, LPC-24-11269</u>

# 144 West 82nd Street – Upper West Side/Central Park West Historic District Borough of Manhattan

To testify virtually, please join Zoom

Webinar ID: 161 560 5566 Passcode: 604575 By Phone: 646-558-8656 (NY) 877-853-5257 (Toll free) US 888-475-4499 (Toll free) **Note**: If you want to testify virtually on an item, join the Zoom webinar at the agenda's "Be Here by" time (about an hour in advance). When the Chair indicates it's time to testify, "raise your hand" via the Zoom app if you want to speak (\*9 on the phone). Those who signed up in advance will be called first.