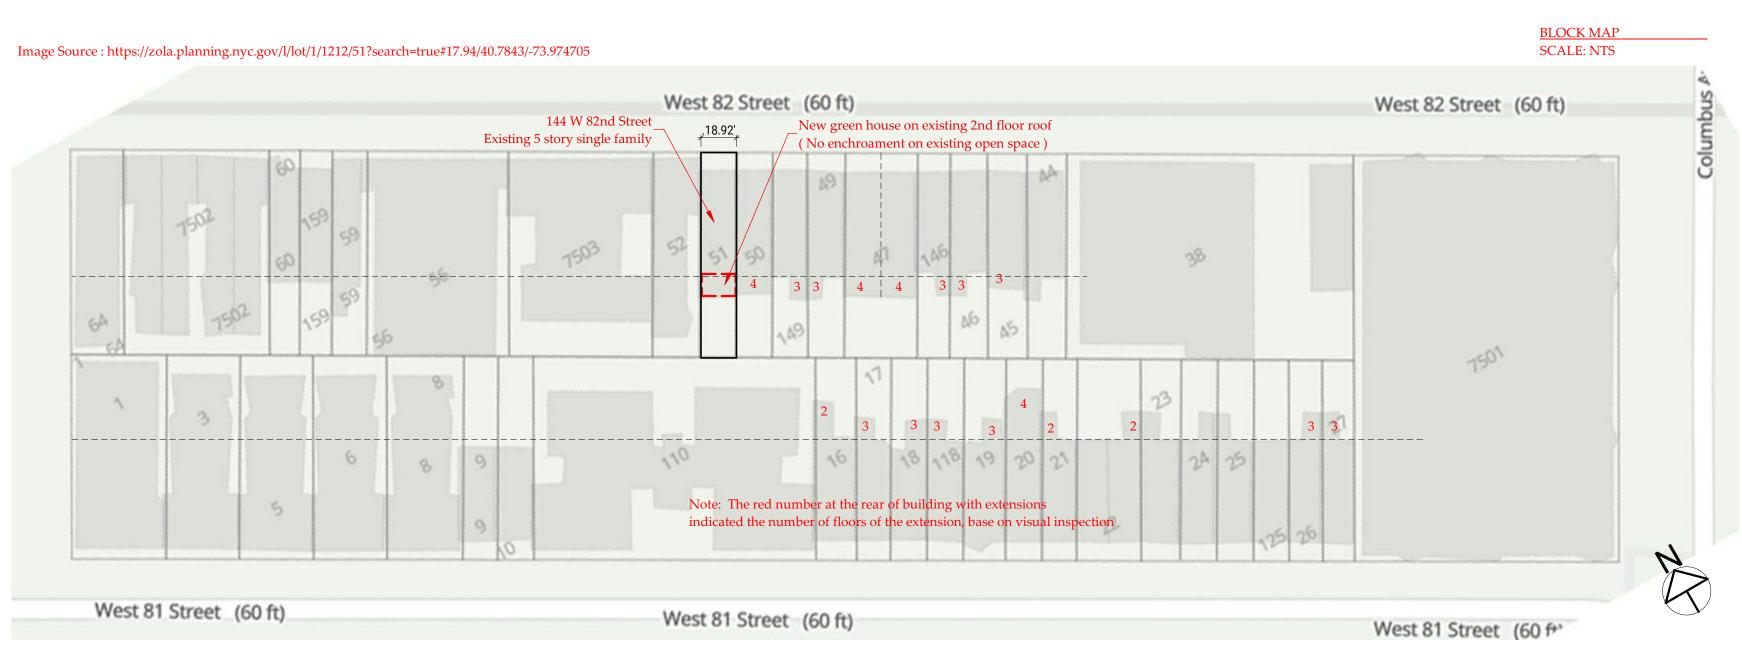

| 585th 5t                                                            | Ita W 82nd Street                   |
|---------------------------------------------------------------------|-------------------------------------|
| In the second                                                       | New York, NY                        |
| W. Sath St                                                          | Project number 2401                 |
| BODEPH<br>SHOLOM DAY<br>SCHOOL<br>St MATTHEW<br>ST TIMOTHY S<br>DAY | Revisions:   No. Description   Date |
|                                                                     | District Mars                       |
|                                                                     | District Map                        |

garden level under deck looking east.

| JOHN GILLIS ARCHITECT<br>22200 W 178 Terrace, Olathe KS 660     | 62 |
|-----------------------------------------------------------------|----|
| 212 254 50<br>email: jgillis@architetto.co<br>www.architetto.co | m  |
| Pant Residence                                                  |    |
| 144 W 82nd Street<br>New York, NY                               |    |
| Project number 240                                              | 1  |
|                                                                 |    |
|                                                                 |    |
|                                                                 |    |
|                                                                 |    |
|                                                                 |    |
|                                                                 |    |
|                                                                 |    |
|                                                                 |    |
|                                                                 |    |
|                                                                 |    |
|                                                                 |    |
| Revisions:<br>No. Description Date                              |    |
|                                                                 |    |
|                                                                 |    |
|                                                                 |    |
|                                                                 |    |
|                                                                 |    |
|                                                                 |    |
|                                                                 |    |
| Block Map &                                                     |    |
| Rear Photos                                                     |    |
|                                                                 |    |
| Set: LPC                                                        |    |
| Date 7 NOV 2024                                                 |    |
| DWG No: L-105.00                                                |    |
| of                                                              |    |
|                                                                 |    |