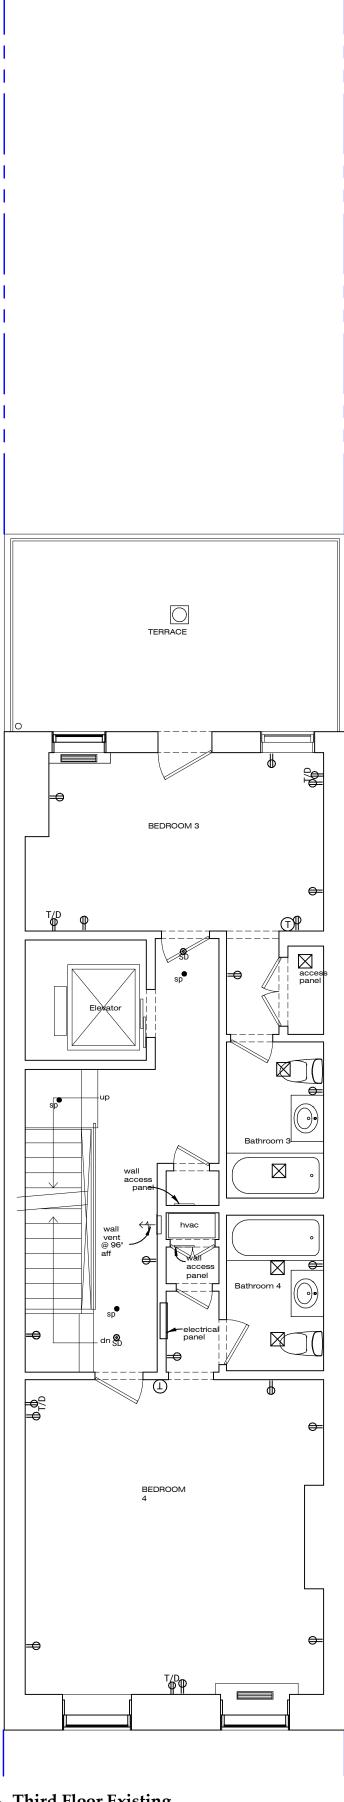

2 Basement Demo Plan Scale: 3/16" = 1'-0"

\_\_\_\_

5 **Third Floor Demo Plan** Scale: 3/16" = 1'-0"

\_\_\_\_\_

\_\_\_\_\_

|             |                                                   |                                | JOHN GILLIS ARCHITECTS<br>22200 W 178 Terrace, Olathe KS 66062<br>212 254 5010<br>email: jgillis@architetto.com<br>www.architetto.com<br>Pant Residence<br>144 W 82nd Street<br>New York, NY |
|-------------|---------------------------------------------------|--------------------------------|----------------------------------------------------------------------------------------------------------------------------------------------------------------------------------------------|
|             |                                                   |                                | Project number 2401                                                                                                                                                                          |
|             |                                                   |                                |                                                                                                                                                                                              |
|             |                                                   |                                |                                                                                                                                                                                              |
|             |                                                   |                                |                                                                                                                                                                                              |
|             | ROOF 2                                            |                                |                                                                                                                                                                                              |
|             |                                                   |                                |                                                                                                                                                                                              |
| ellec par   | MECH<br>ROOM                                      |                                |                                                                                                                                                                                              |
| , <b>+</b>  | hatch<br>to roof                                  |                                |                                                                                                                                                                                              |
| bathroopt 5 | Ladder down<br>to 4th floor                       |                                |                                                                                                                                                                                              |
|             |                                                   |                                | Revisions:<br>No. Description Date                                                                                                                                                           |
| Báthroom 6  |                                                   |                                |                                                                                                                                                                                              |
|             | ROOF 4                                            |                                |                                                                                                                                                                                              |
| £=          | DUCT                                              |                                |                                                                                                                                                                                              |
|             | FLUES                                             | P.V<br>O<br>ROOF<br>EX.<br>FAN |                                                                                                                                                                                              |
| 3           |                                                   |                                |                                                                                                                                                                                              |
| +<br>       |                                                   |                                | Demolition Plans                                                                                                                                                                             |
| an          | Roof Floor Demo plan     7   Scale: 3/16" = 1'-0" | 3'-10"                         |                                                                                                                                                                                              |
|             | - Scare. 0/10 - 1-0                               |                                | Set: LPC                                                                                                                                                                                     |
|             |                                                   |                                | Date 7 NOV 2024                                                                                                                                                                              |
|             |                                                   |                                | A102.00                                                                                                                                                                                      |
|             |                                                   | DJot Gramm.                    | of                                                                                                                                                                                           |