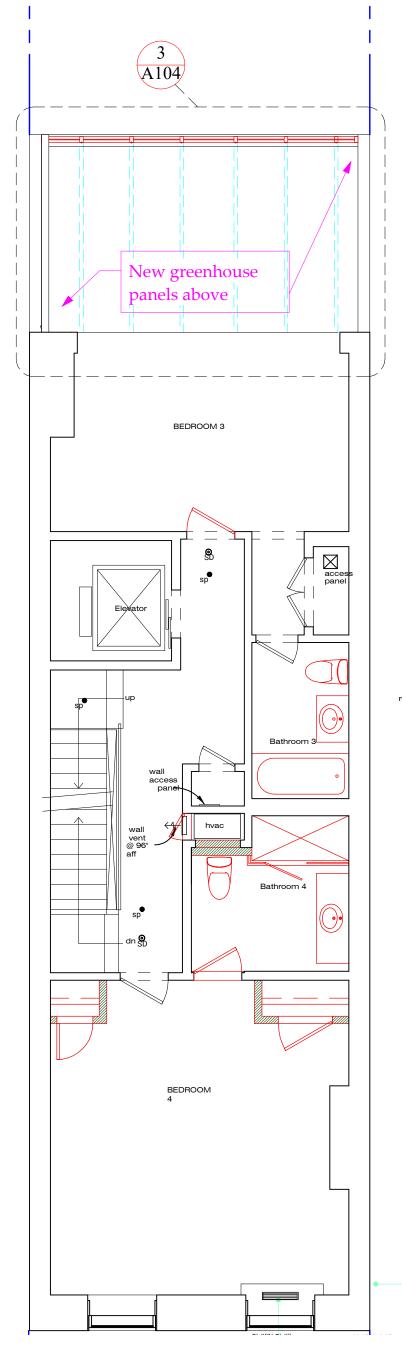

**Third Floor Proposed Plan** Scale: 3/16" = 1'-0"

**Third Floor Demo Plan.** Scale: 3/16" = 1'-0"

| JOHN GILLIS ARCHITECTS<br>22200 W 178 Terrace, Olathe KS 66062      |
|---------------------------------------------------------------------|
| 212 254 5010<br>email: jgillis@architetto.com<br>www.architetto.com |
| Pant Residence                                                      |
| 144 W 82nd Street<br>New York, NY                                   |
| Project number 2401                                                 |
|                                                                     |
|                                                                     |
|                                                                     |
|                                                                     |
|                                                                     |
|                                                                     |
|                                                                     |
|                                                                     |
|                                                                     |
|                                                                     |
| Revisions:No.DescriptionDate                                        |
|                                                                     |
|                                                                     |
|                                                                     |
|                                                                     |
|                                                                     |
|                                                                     |
| Third Floor Plans                                                   |
|                                                                     |
|                                                                     |
| Set: LPC                                                            |
| Date 7 NOV 2024                                                     |
| DWG No: L-100.00                                                    |
| of                                                                  |
|                                                                     |