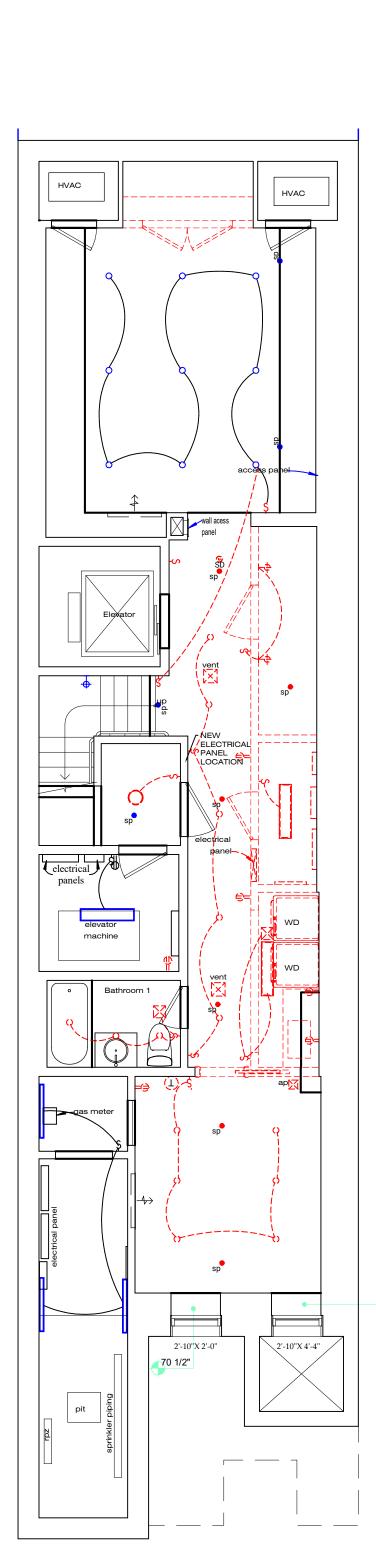

2 Basement Demo Plan Scale: 3/16" = 1'-0"

\_\_\_\_

5 **Third Floor Demo Plan** Scale: 3/16" = 1'-0"

\_\_\_\_\_

\_\_\_\_\_

|             |                                                   |                                | JOHN GILLIS ARCHITECTS<br>22200 W 178 Terrace, Olathe KS 66062<br>212 254 5010<br>email: jgillis@architetto.com<br>www.architetto.com<br>Pant Residence<br>144 W 82nd Street<br>New York, NY |
|-------------|---------------------------------------------------|--------------------------------|----------------------------------------------------------------------------------------------------------------------------------------------------------------------------------------------|
|             |                                                   |                                | Project number 2401                                                                                                                                                                          |
|             |                                                   |                                |                                                                                                                                                                                              |
|             |                                                   |                                |                                                                                                                                                                                              |
|             |                                                   |                                |                                                                                                                                                                                              |
|             | ROOF 2                                            |                                |                                                                                                                                                                                              |
|             |                                                   |                                |                                                                                                                                                                                              |
| ellec par   | MECH<br>ROOM                                      |                                |                                                                                                                                                                                              |
| , <b>+</b>  | hatch<br>to roof                                  |                                |                                                                                                                                                                                              |
| bathroopt 5 | Ladder down<br>to 4th floor                       |                                |                                                                                                                                                                                              |
|             |                                                   |                                | Revisions:<br>No. Description Date                                                                                                                                                           |
| Báthroom 6  |                                                   |                                |                                                                                                                                                                                              |
|             | ROOF 4                                            |                                |                                                                                                                                                                                              |
| £=          | DUCT                                              |                                |                                                                                                                                                                                              |
|             | FLUES                                             | P.V<br>O<br>ROOF<br>EX.<br>FAN |                                                                                                                                                                                              |
| 3           |                                                   |                                |                                                                                                                                                                                              |
| +<br>       |                                                   |                                | Demolition Plans                                                                                                                                                                             |
| an          | Roof Floor Demo plan     7   Scale: 3/16" = 1'-0" | 3'-10"                         |                                                                                                                                                                                              |
|             | - Scare. 0/10 - 1-0                               |                                | Set: LPC                                                                                                                                                                                     |
|             |                                                   |                                | Date 7 NOV 2024                                                                                                                                                                              |
|             |                                                   |                                | A102.00                                                                                                                                                                                      |
|             |                                                   | DJot Gramm.                    | of                                                                                                                                                                                           |