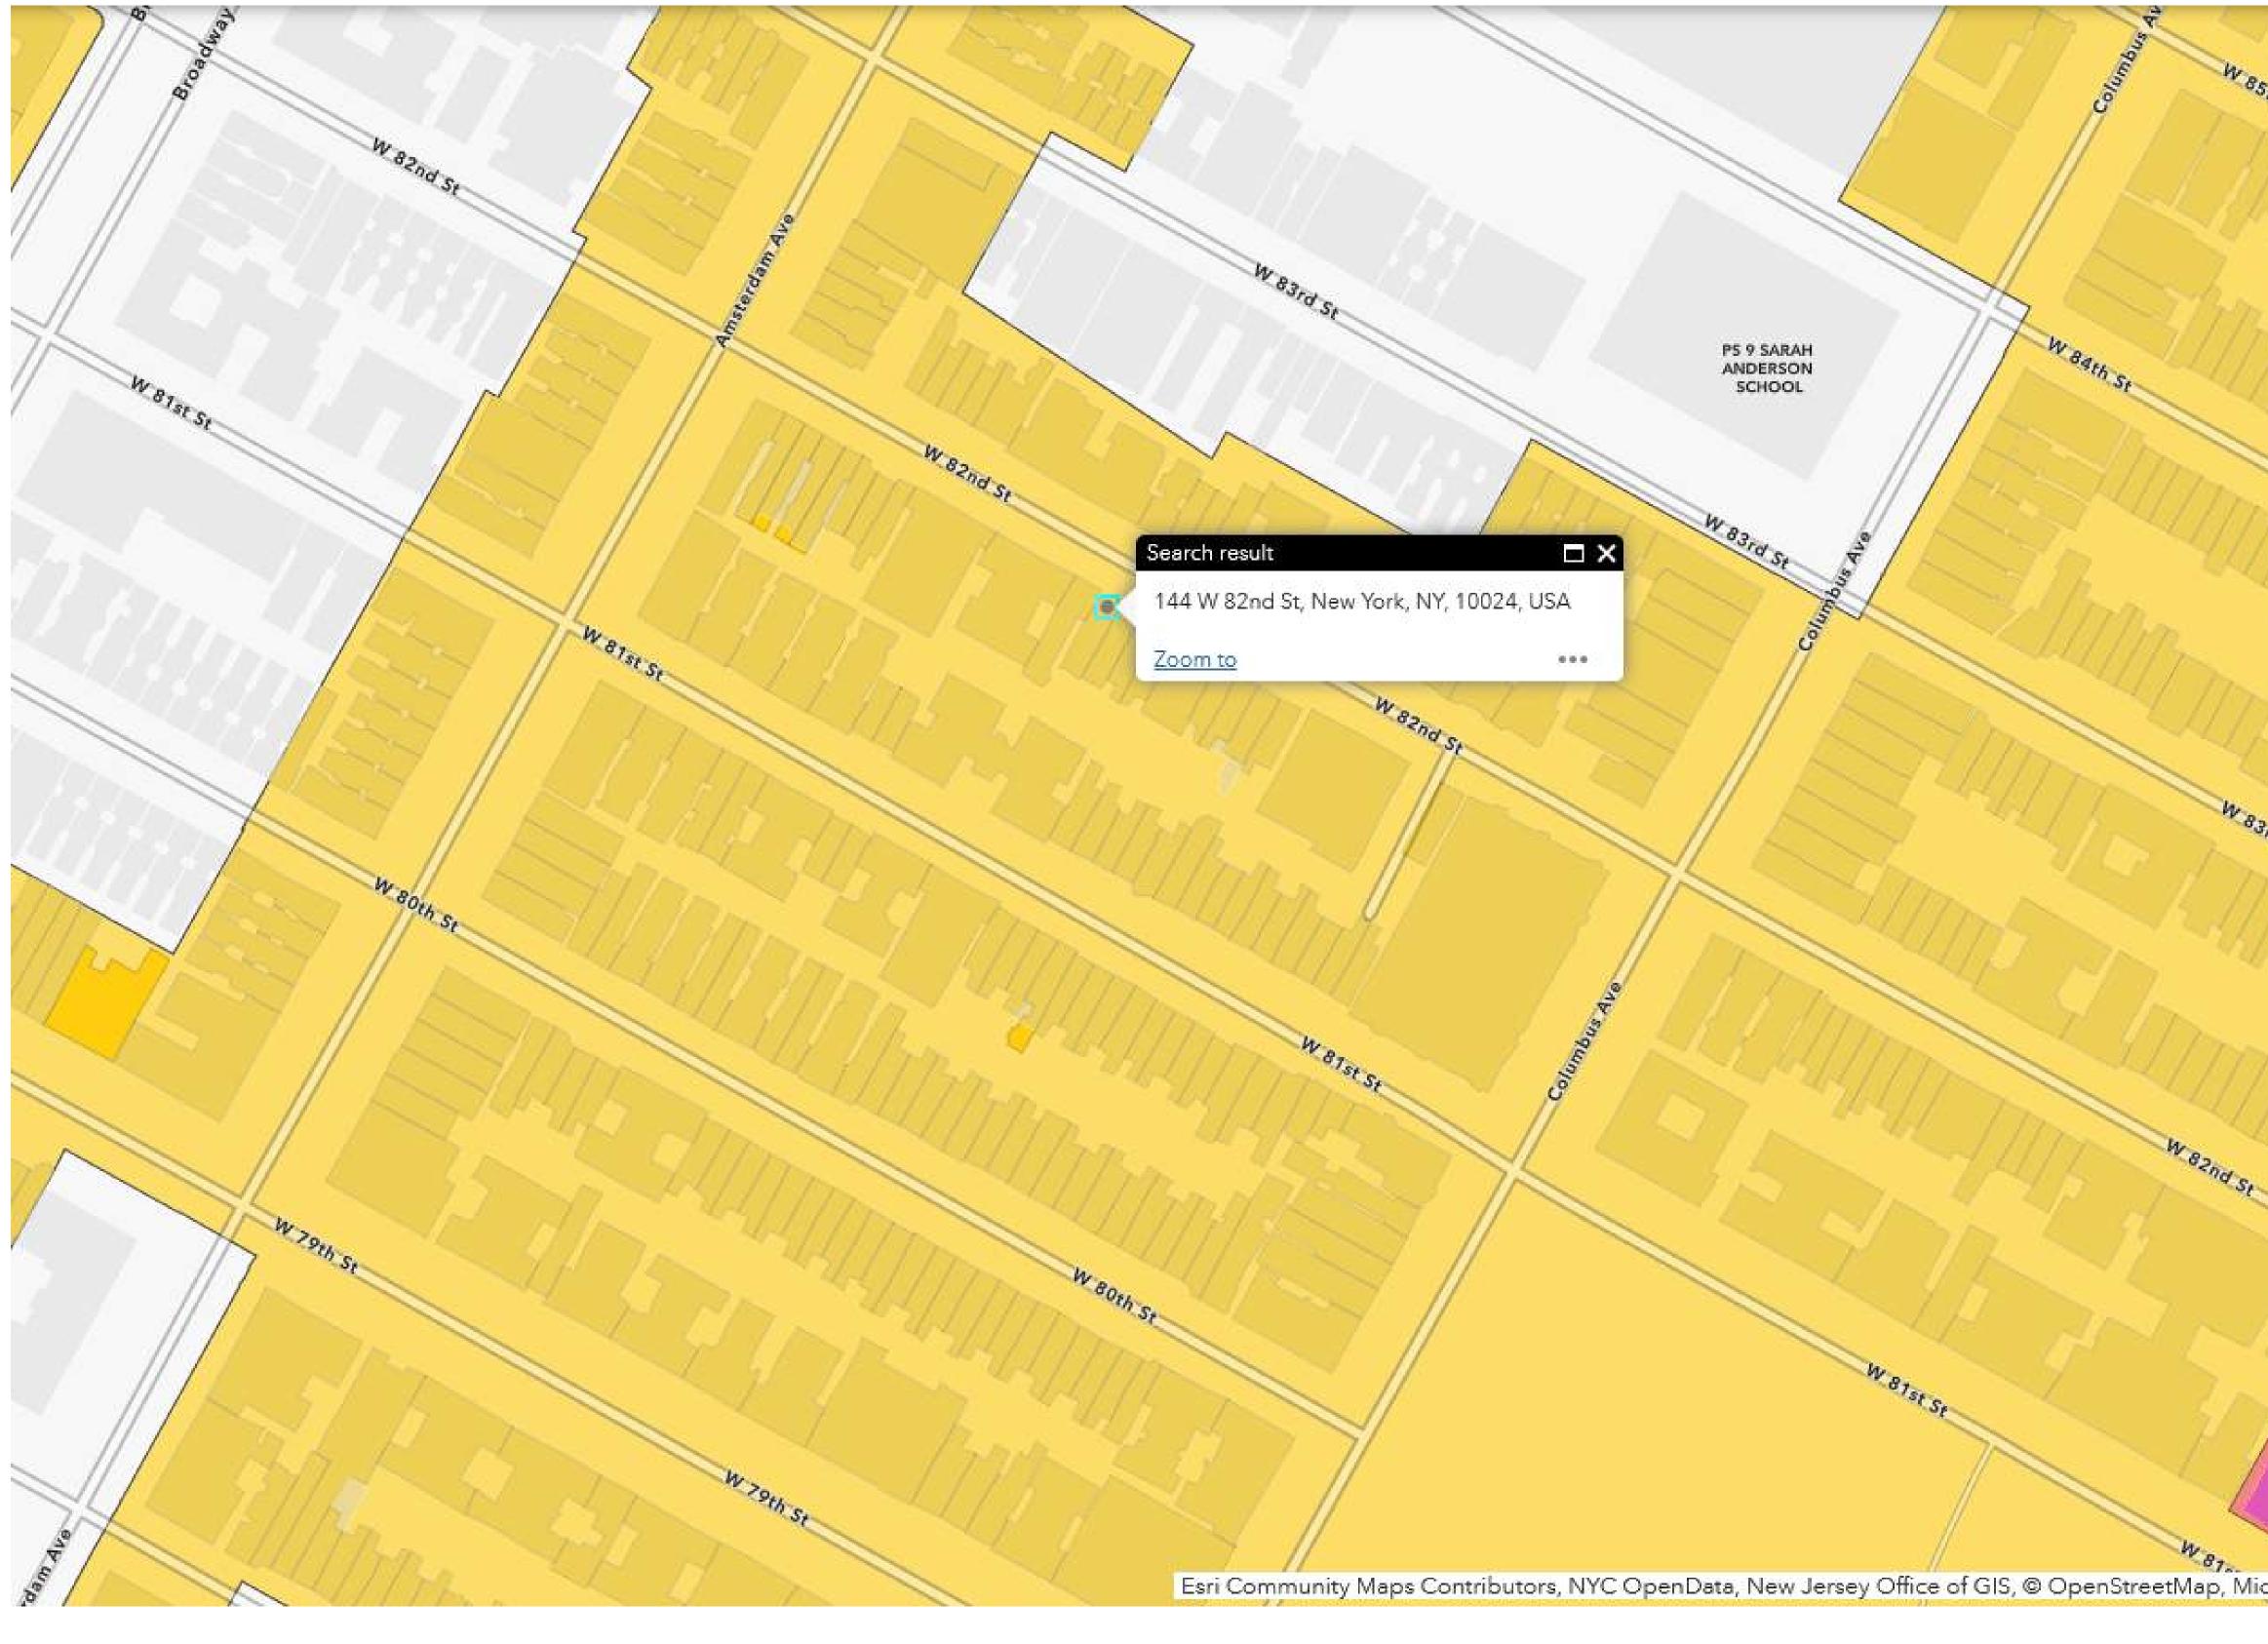

| 585th 5t                                                            | Ita W 82nd Street                   |
|---------------------------------------------------------------------|-------------------------------------|
| In the second                                                       | New York, NY                        |
| W. Sath St                                                          | Project number 2401                 |
| BODEPH<br>SHOLOM DAY<br>SCHOOL<br>St MATTHEW<br>ST TIMOTHY S<br>DAY | Revisions:   No. Description   Date |
|                                                                     | District Mars                       |
|                                                                     | District Map                        |