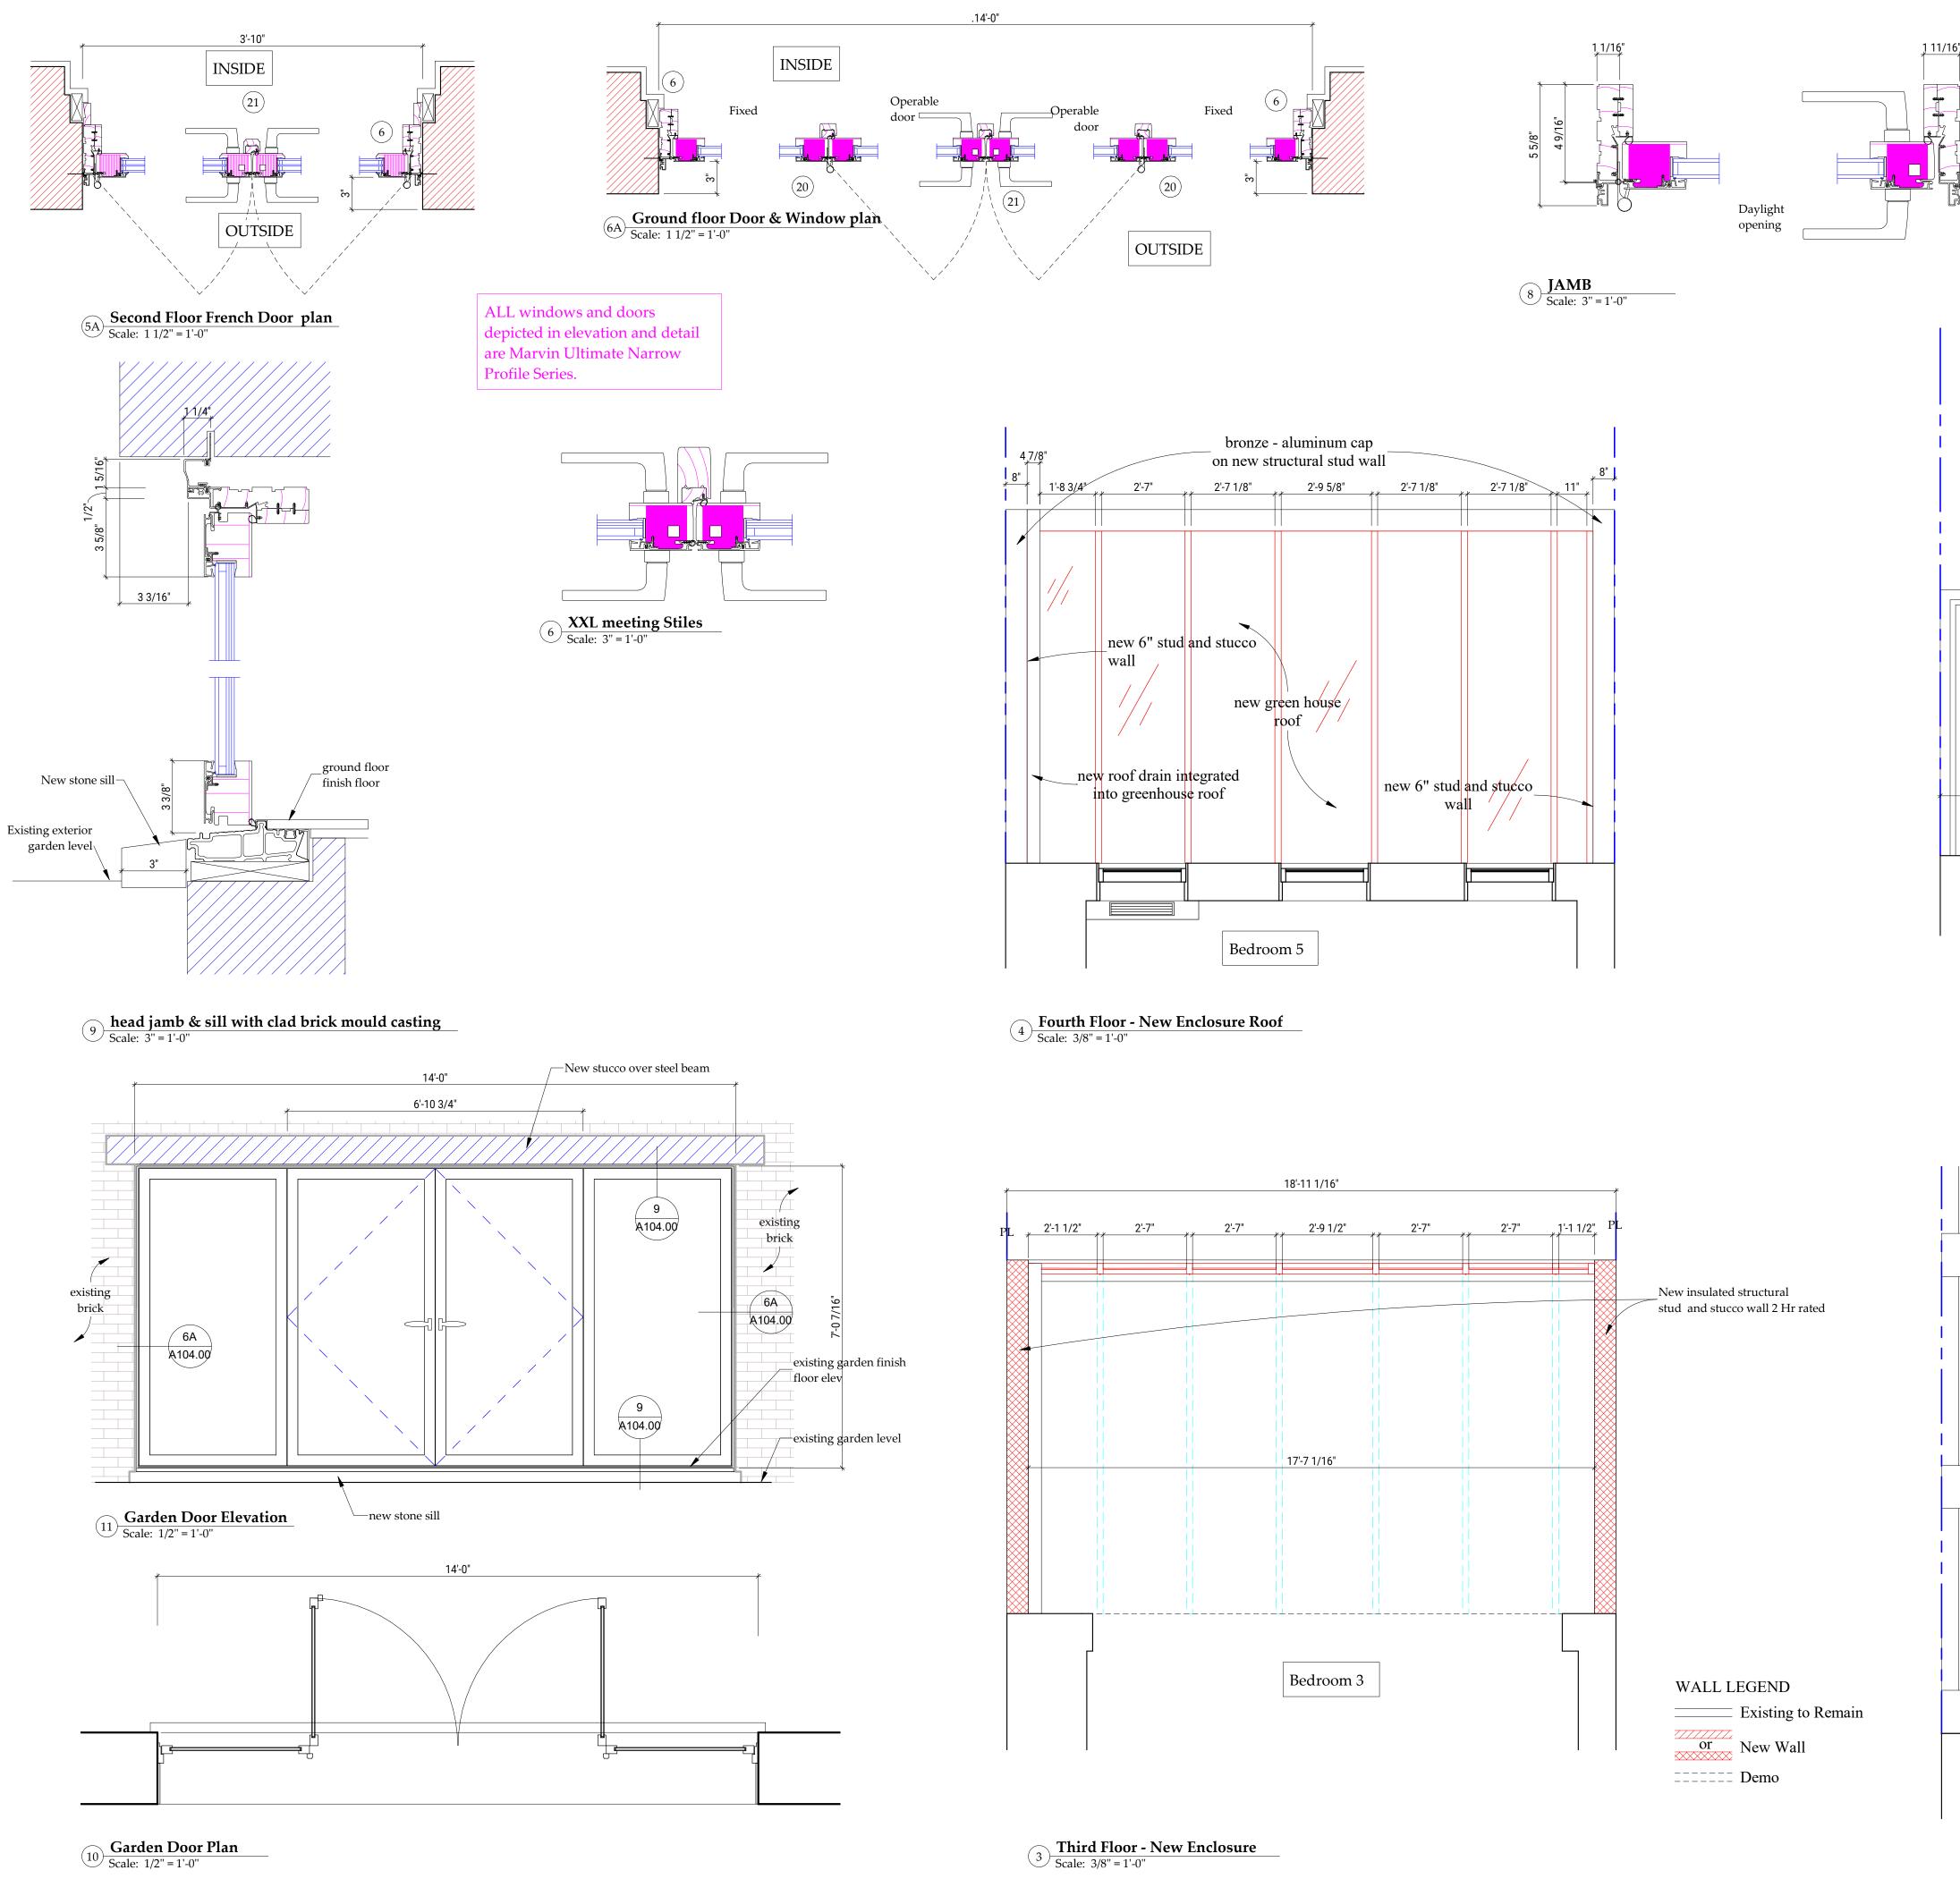

# APPENDIX

| JOHN GILLIS ARCHITECTS<br>22200 W 178 Terrace, Olathe KS 66062<br>212 254 5010<br>email: jgillis@architetto.com<br>www.architetto.com |            |  |  |
|---------------------------------------------------------------------------------------------------------------------------------------|------------|--|--|
| Pant Reside                                                                                                                           | ence       |  |  |
| 144 W 82nd S<br>New York, I                                                                                                           |            |  |  |
| Project number                                                                                                                        | 2401       |  |  |
|                                                                                                                                       |            |  |  |
|                                                                                                                                       |            |  |  |
|                                                                                                                                       |            |  |  |
|                                                                                                                                       |            |  |  |
|                                                                                                                                       |            |  |  |
|                                                                                                                                       |            |  |  |
|                                                                                                                                       |            |  |  |
|                                                                                                                                       |            |  |  |
|                                                                                                                                       |            |  |  |
|                                                                                                                                       |            |  |  |
| Revisions:<br>No. Description                                                                                                         | Date       |  |  |
|                                                                                                                                       |            |  |  |
|                                                                                                                                       |            |  |  |
|                                                                                                                                       |            |  |  |
|                                                                                                                                       |            |  |  |
|                                                                                                                                       |            |  |  |
|                                                                                                                                       |            |  |  |
| Enlarged I                                                                                                                            | Dane       |  |  |
| Linaigeu I                                                                                                                            | 10113      |  |  |
|                                                                                                                                       |            |  |  |
| Set: LPC                                                                                                                              |            |  |  |
| Date                                                                                                                                  | 7 NOV 2024 |  |  |
| DWG No: A104                                                                                                                          | .00        |  |  |
|                                                                                                                                       |            |  |  |