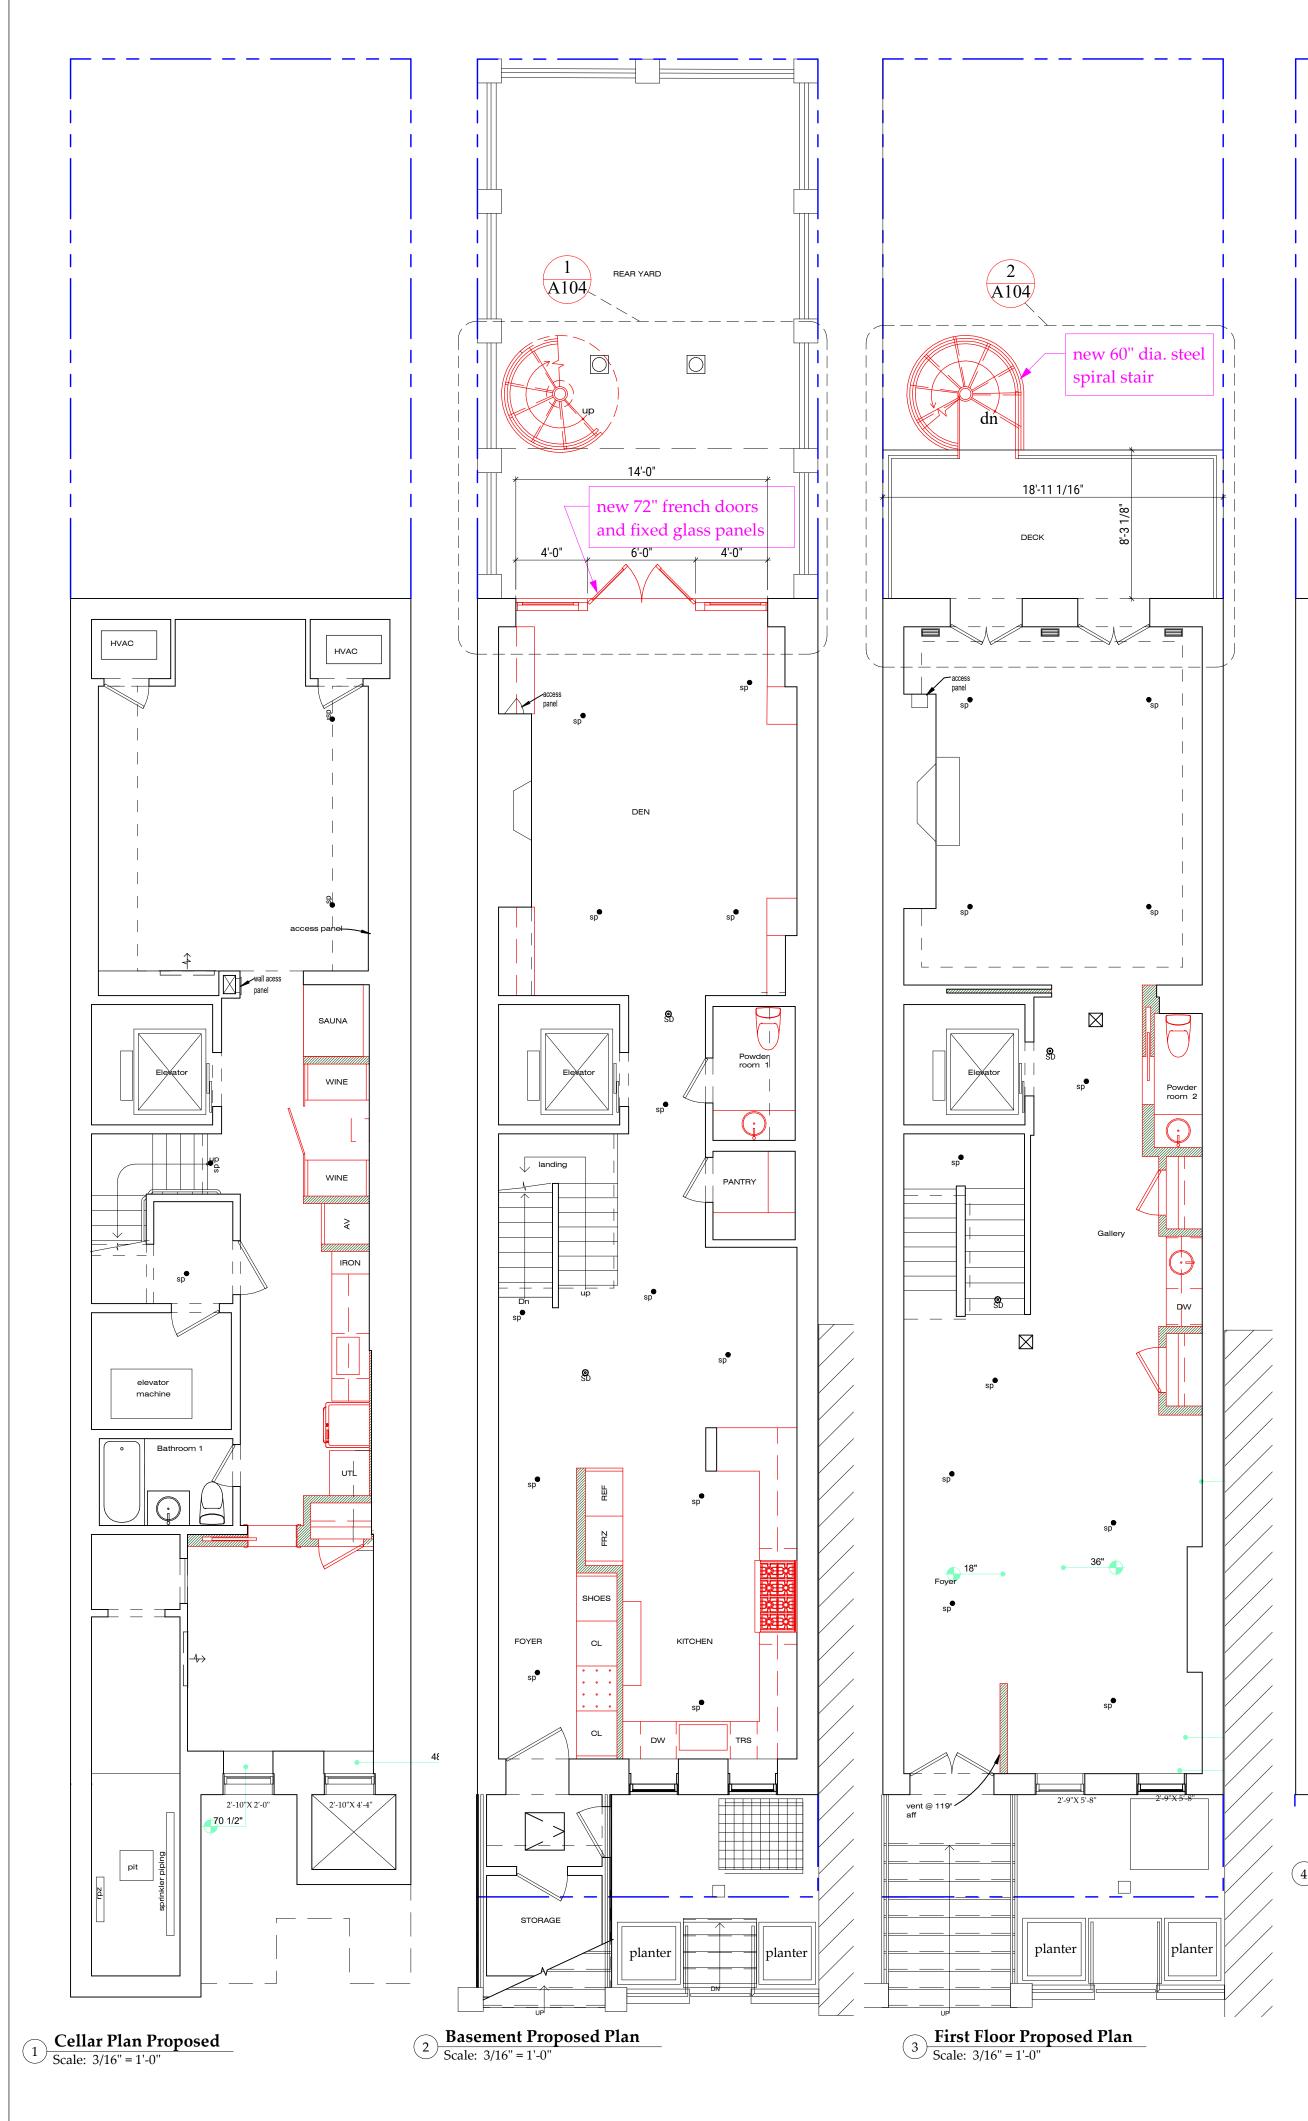

2 Basement Demo Plan Scale: 3/16" = 1'-0"

\_\_\_\_

5 **Third Floor Demo Plan** Scale: 3/16" = 1'-0"

\_\_\_\_\_

\_\_\_\_\_

|             |                                                   |                                | JOHN GILLIS ARCHITECTS<br>22200 W 178 Terrace, Olathe KS 66062<br>212 254 5010<br>email: jgillis@architetto.com<br>www.architetto.com<br>Pant Residence<br>144 W 82nd Street<br>New York, NY |
|-------------|---------------------------------------------------|--------------------------------|----------------------------------------------------------------------------------------------------------------------------------------------------------------------------------------------|
|             |                                                   |                                | Project number 2401                                                                                                                                                                          |
|             |                                                   |                                |                                                                                                                                                                                              |
|             |                                                   |                                |                                                                                                                                                                                              |
|             |                                                   |                                |                                                                                                                                                                                              |
|             | ROOF 2                                            |                                |                                                                                                                                                                                              |
|             |                                                   |                                |                                                                                                                                                                                              |
| ellec par   | MECH<br>ROOM                                      |                                |                                                                                                                                                                                              |
| , <b>+</b>  | hatch<br>to roof                                  |                                |                                                                                                                                                                                              |
| bathroopt 5 | Ladder down<br>to 4th floor                       |                                |                                                                                                                                                                                              |
|             |                                                   |                                | Revisions:<br>No. Description Date                                                                                                                                                           |
| Báthroom 6  |                                                   |                                |                                                                                                                                                                                              |
|             | ROOF 4                                            |                                |                                                                                                                                                                                              |
| £=          | DUCT                                              |                                |                                                                                                                                                                                              |
|             | FLUES                                             | P.V<br>O<br>ROOF<br>EX.<br>FAN |                                                                                                                                                                                              |
| 3           |                                                   |                                |                                                                                                                                                                                              |
| +<br>       |                                                   |                                | Demolition Plans                                                                                                                                                                             |
| an          | Roof Floor Demo plan     7   Scale: 3/16" = 1'-0" | 3'-10"                         |                                                                                                                                                                                              |
|             | - Scare. 0/10 - 1-0                               |                                | Set: LPC                                                                                                                                                                                     |
|             |                                                   |                                | Date 7 NOV 2024                                                                                                                                                                              |
|             |                                                   |                                | A102.00                                                                                                                                                                                      |
|             |                                                   | DJot Gramm.                    | of                                                                                                                                                                                           |