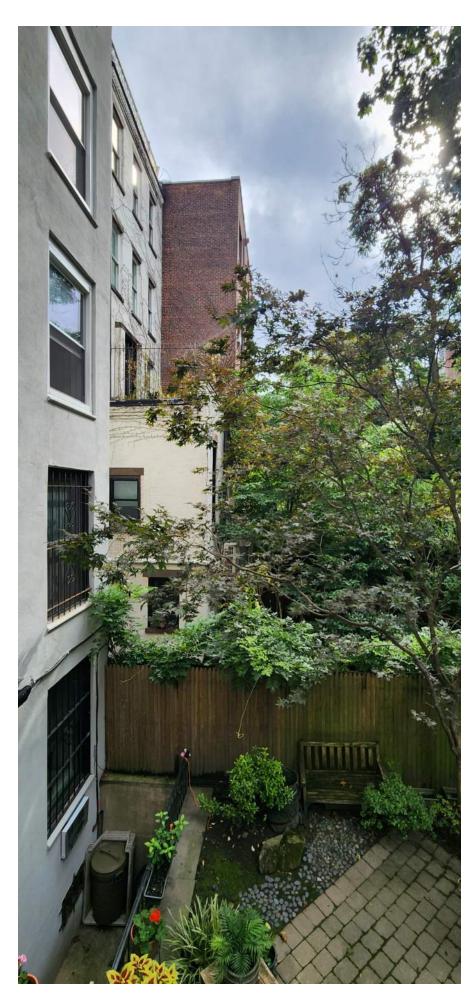

garden door typical- being removed

Looking East from Terrace

Looking Southeast from Terrace

Looking South from Terrace

Looking South from Terrace

Looking Southwest from Terrace

Looking West from Terrace

| email: jgillis@archite<br>www.archite<br>Pant Residence<br>144 W 82nd Street | S 66062<br>54 5010<br>tto.com |  |  |
|------------------------------------------------------------------------------|-------------------------------|--|--|
| New York, NY                                                                 |                               |  |  |
| Project number                                                               | 2401                          |  |  |
| Revisions:   No.   Description                                               | Date                          |  |  |
| No. Description                                                              | Date                          |  |  |
| Area Photos                                                                  |                               |  |  |
| Set: LPC<br>Date 7 No                                                        | OV 24                         |  |  |
| DWG No: L104                                                                 |                               |  |  |
| of                                                                           |                               |  |  |
|                                                                              |                               |  |  |