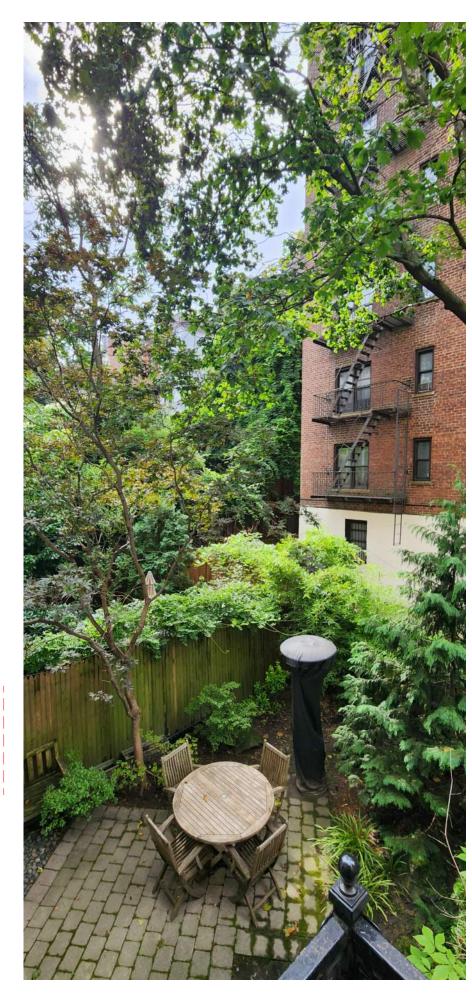

garden door typical- being removed

Looking East from Terrace

Looking Southeast from Terrace

Looking South from Terrace

Looking South from Terrace

Looking Southwest from Terrace

Looking West from Terrace

| email: jgillis@archite<br>www.archite<br>Pant Residence<br>144 W 82nd Street | S 66062<br>54 5010<br>tto.com |  |  |
|------------------------------------------------------------------------------|-------------------------------|--|--|
| New York, NY                                                                 |                               |  |  |
| Project number                                                               | 2401                          |  |  |
| Revisions:   No.   Description                                               | Date                          |  |  |
| No. Description                                                              | Date                          |  |  |
| Area Photos                                                                  |                               |  |  |
| Set: LPC<br>Date 7 No                                                        | OV 24                         |  |  |
| DWG No: L104                                                                 |                               |  |  |
| of                                                                           |                               |  |  |
|                                                                              |                               |  |  |