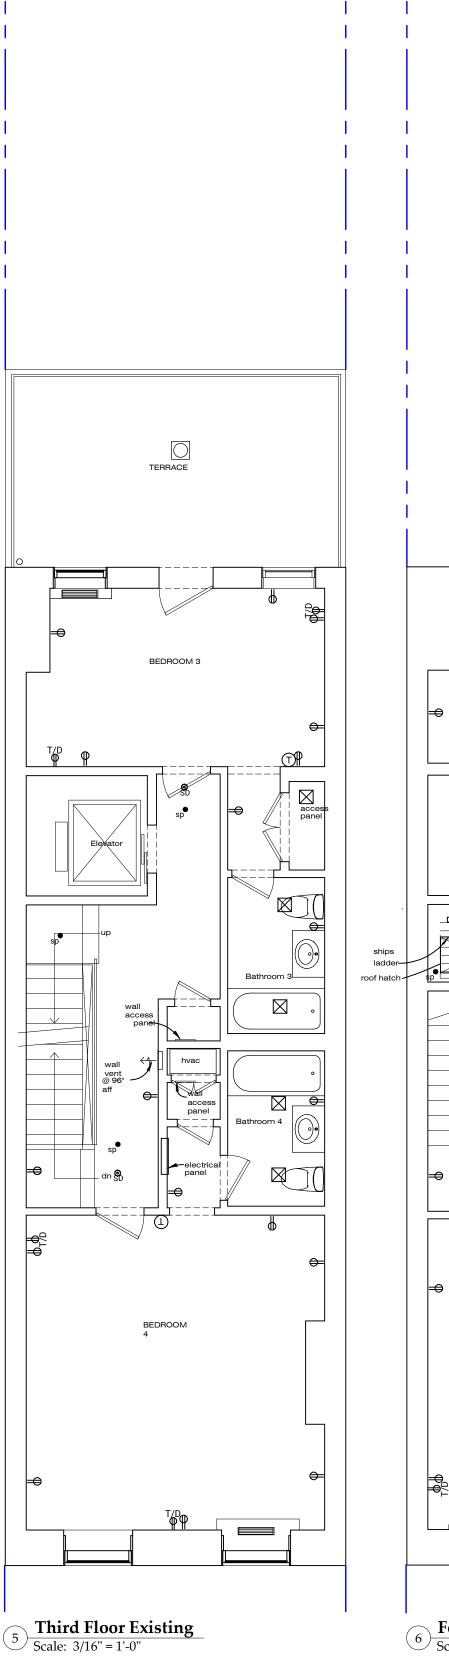

2 Basement Demo Plan Scale: 3/16" = 1'-0"

\_\_\_\_

5 **Third Floor Demo Plan** Scale: 3/16" = 1'-0"

\_\_\_\_\_

\_\_\_\_\_

|             |                                                   |                                | JOHN GILLIS ARCHITECTS<br>22200 W 178 Terrace, Olathe KS 66062<br>212 254 5010<br>email: jgillis@architetto.com<br>www.architetto.com<br>Pant Residence<br>144 W 82nd Street<br>New York, NY |
|-------------|---------------------------------------------------|--------------------------------|----------------------------------------------------------------------------------------------------------------------------------------------------------------------------------------------|
|             |                                                   |                                | Project number 2401                                                                                                                                                                          |
|             |                                                   |                                |                                                                                                                                                                                              |
|             |                                                   |                                |                                                                                                                                                                                              |
|             |                                                   |                                |                                                                                                                                                                                              |
|             | ROOF 2                                            |                                |                                                                                                                                                                                              |
|             |                                                   |                                |                                                                                                                                                                                              |
| ellec par   | MECH<br>ROOM                                      |                                |                                                                                                                                                                                              |
| , <b>+</b>  | hatch<br>to roof                                  |                                |                                                                                                                                                                                              |
| bathroopt 5 | Ladder down<br>to 4th floor                       |                                |                                                                                                                                                                                              |
|             |                                                   |                                | Revisions:<br>No. Description Date                                                                                                                                                           |
| Báthroom 6  |                                                   |                                |                                                                                                                                                                                              |
|             | ROOF 4                                            |                                |                                                                                                                                                                                              |
| £=          | DUCT                                              |                                |                                                                                                                                                                                              |
|             | FLUES                                             | P.V<br>O<br>ROOF<br>EX.<br>FAN |                                                                                                                                                                                              |
| 3           |                                                   |                                |                                                                                                                                                                                              |
| +<br>       |                                                   |                                | Demolition Plans                                                                                                                                                                             |
| an          | Roof Floor Demo plan     7   Scale: 3/16" = 1'-0" | 3'-10"                         |                                                                                                                                                                                              |
|             | - Scare. 0/10 - 1-0                               |                                | Set: LPC                                                                                                                                                                                     |
|             |                                                   |                                | Date 7 NOV 2024                                                                                                                                                                              |
|             |                                                   |                                | A102.00                                                                                                                                                                                      |
|             |                                                   | DJot Gramm.                    | of                                                                                                                                                                                           |