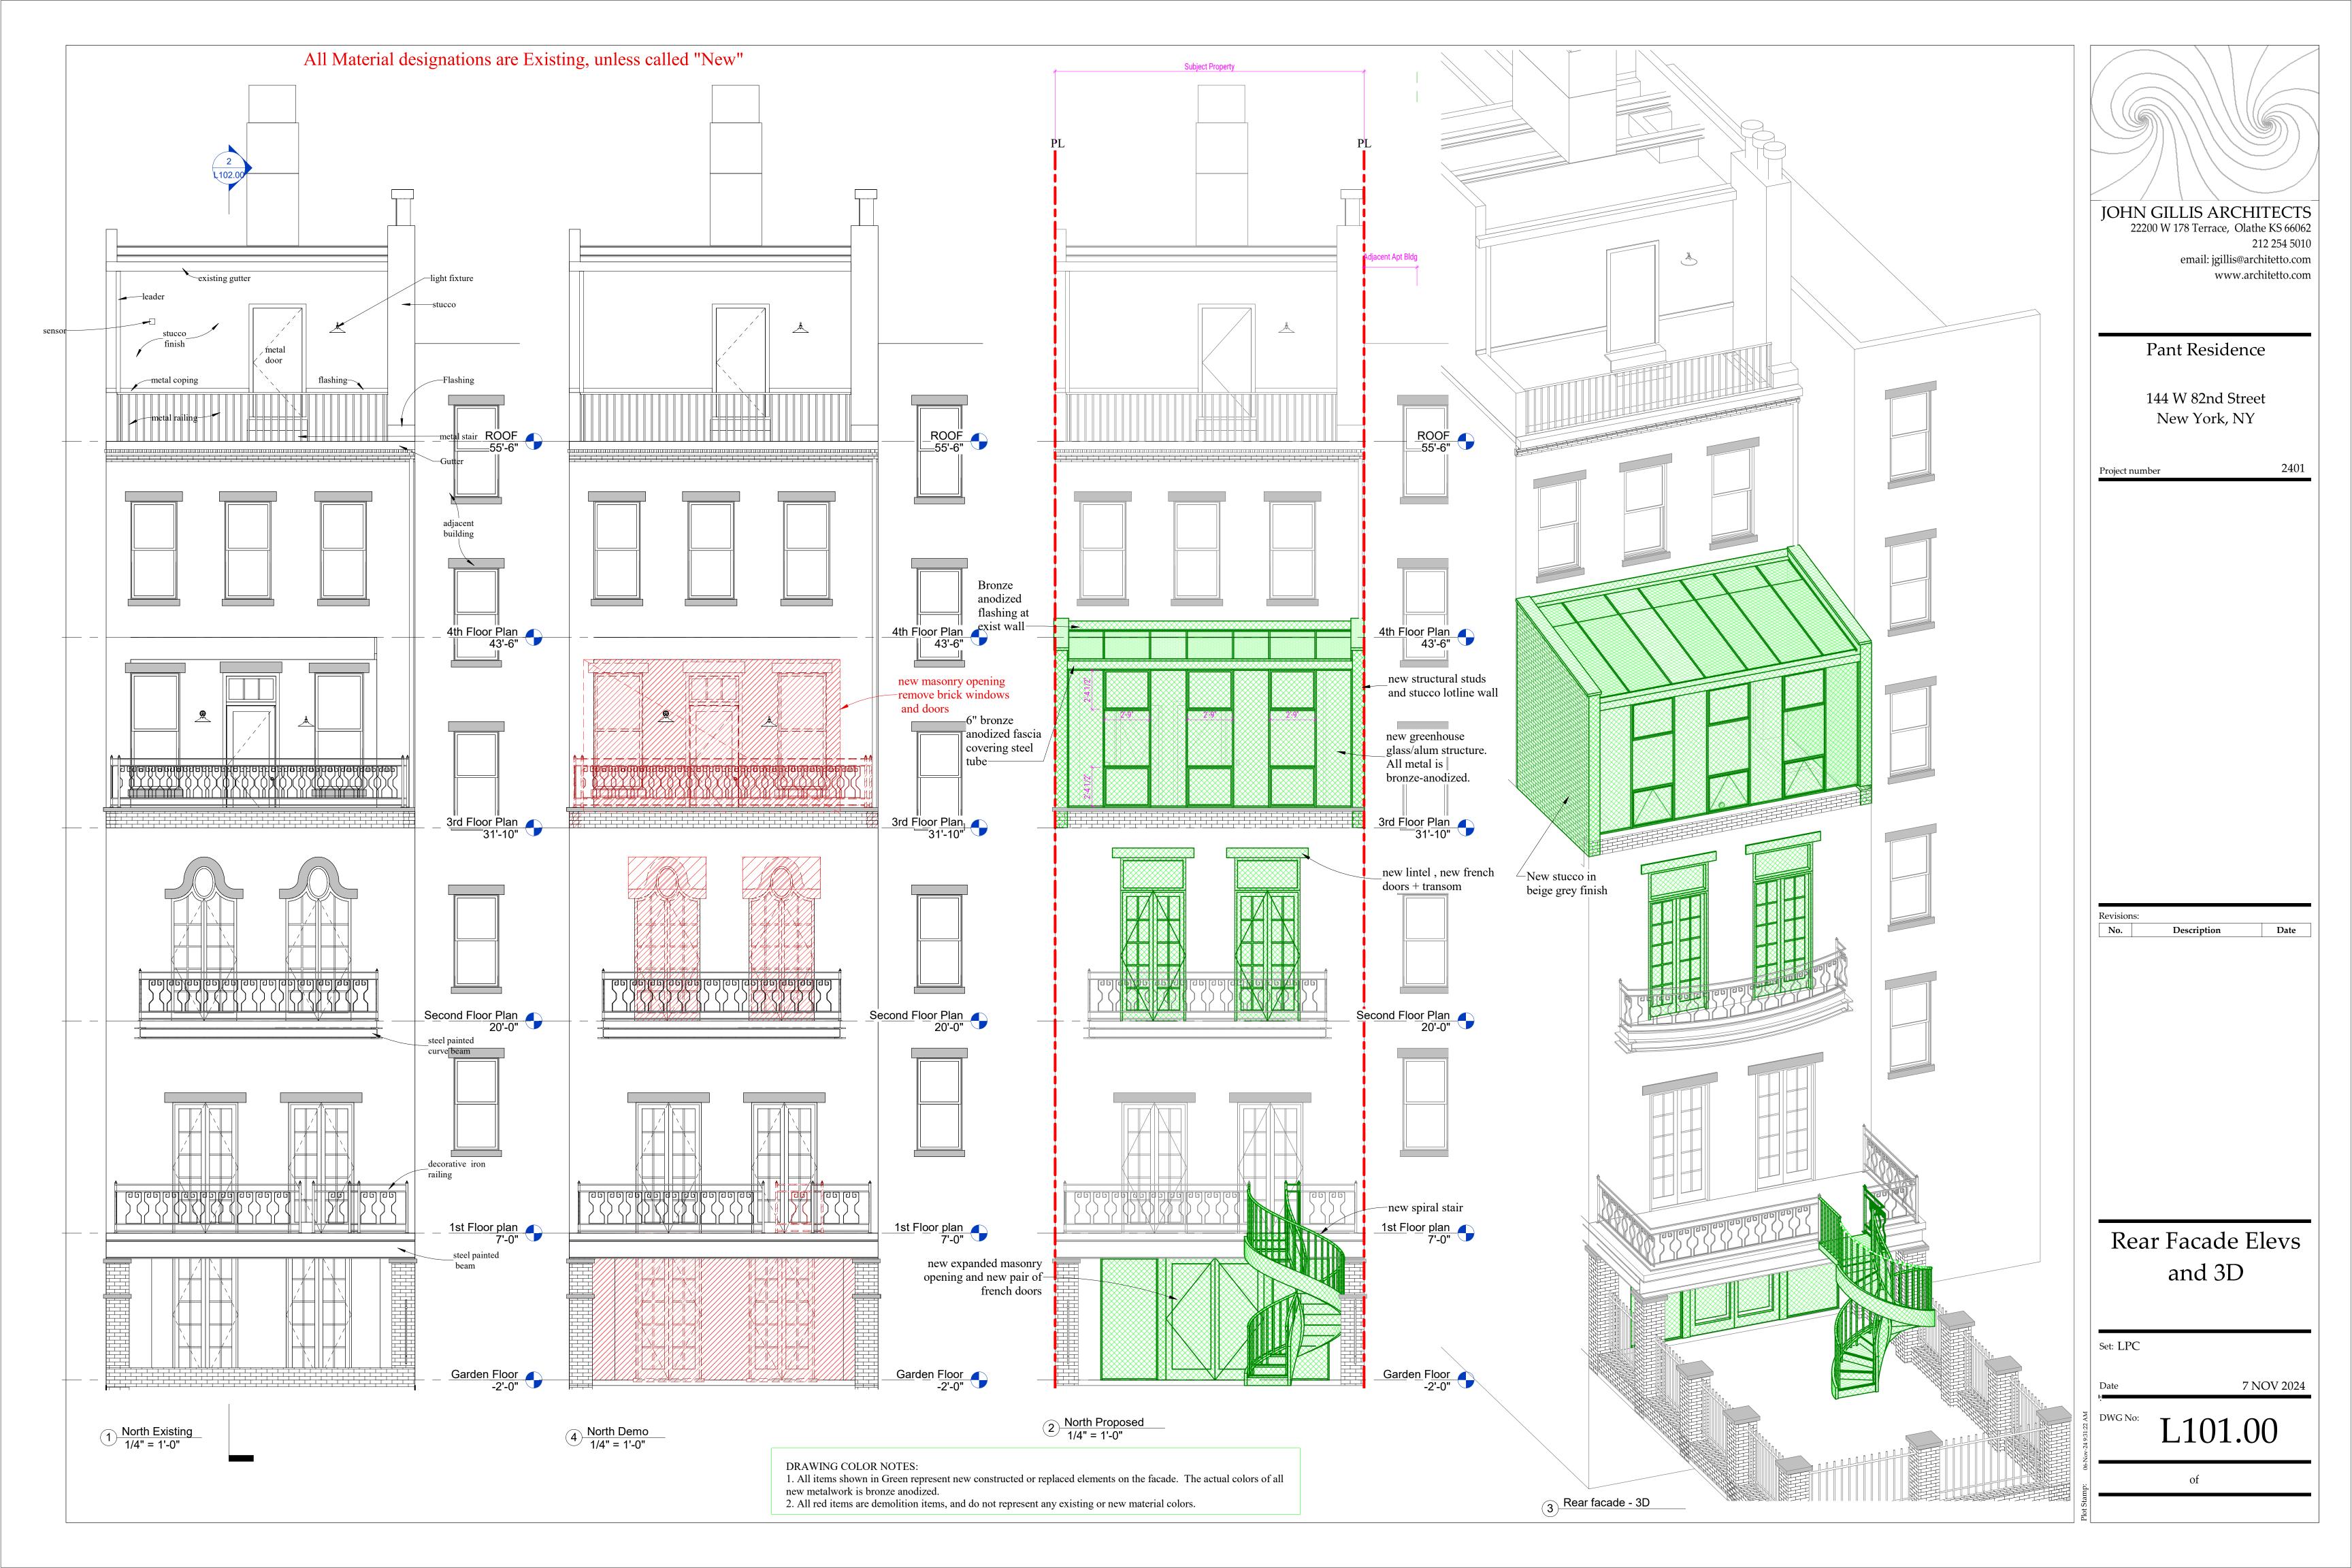

**November 19, 2024** Public Hearing

### The current proposal is: <u>Preservation Department – Item 5, LPC-24-11269</u>

# 144 West 82nd Street – Upper West Side/Central Park West Historic District Borough of Manhattan

To testify virtually, please join Zoom

Webinar ID: 161 560 5566 Passcode: 604575 By Phone: 646-558-8656 (NY) 877-853-5257 (Toll free) US 888-475-4499 (Toll free) **Note**: If you want to testify virtually on an item, join the Zoom webinar at the agenda's "Be Here by" time (about an hour in advance). When the Chair indicates it's time to testify, "raise your hand" via the Zoom app if you want to speak (\*9 on the phone). Those who signed up in advance will be called first.