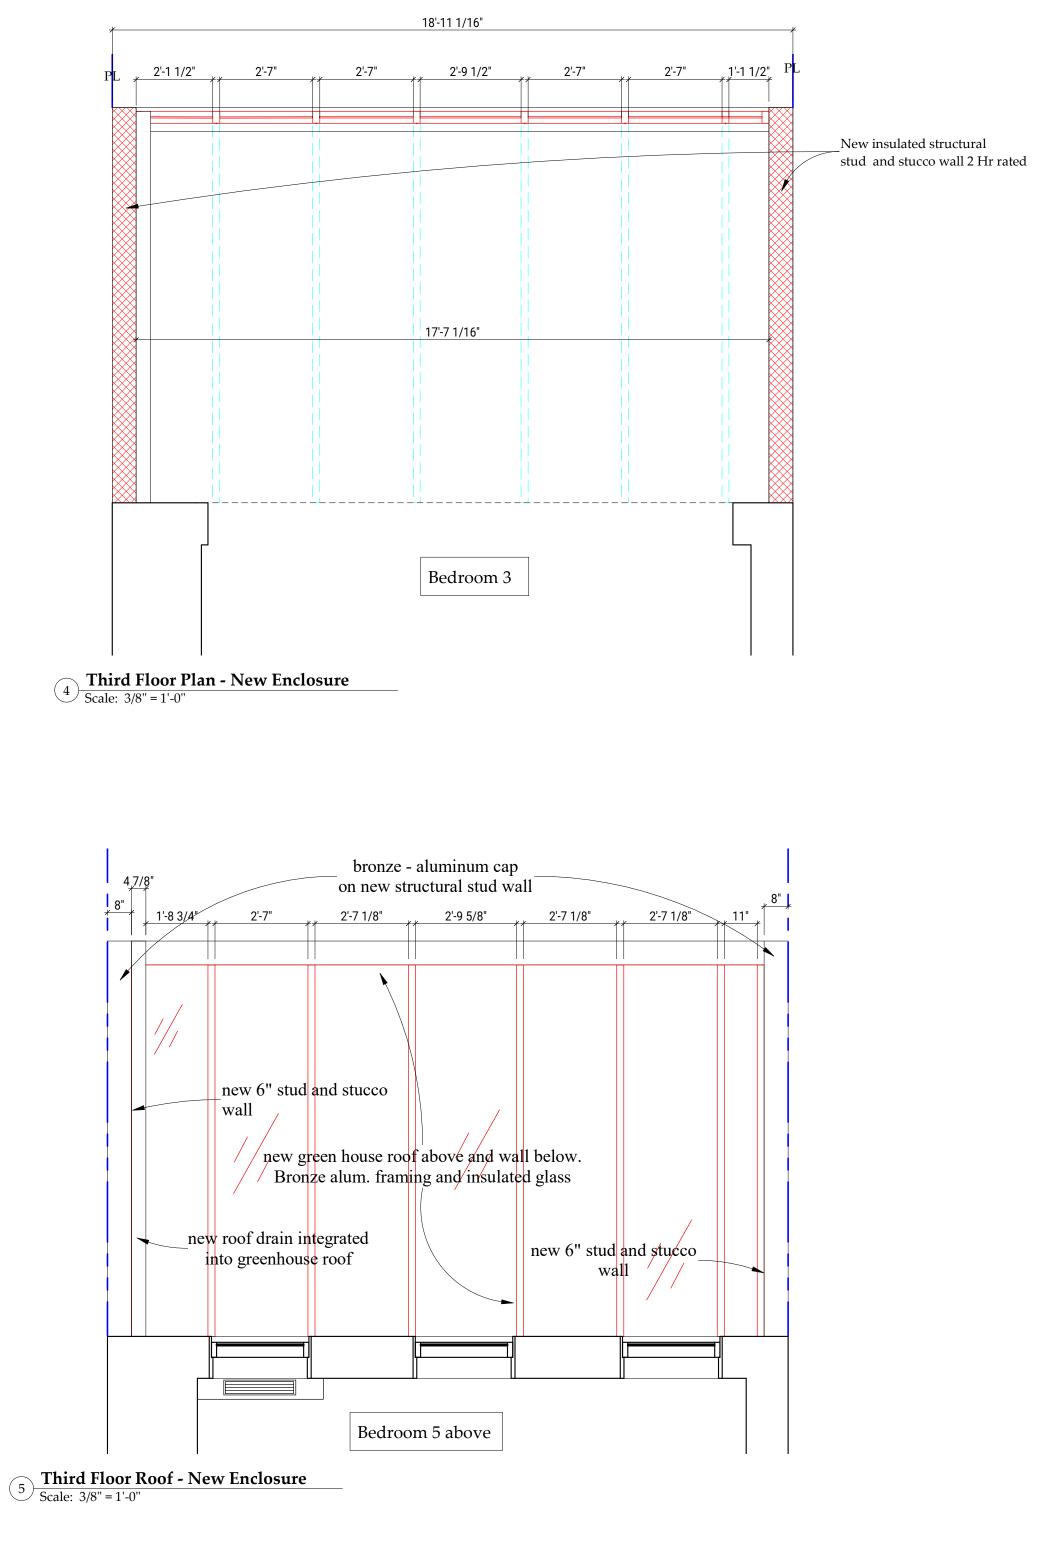

# APPENDIX

| JOHN GILLIS ARCHITECTS<br>22200 W 178 Terrace, Olathe KS 66062<br>212 254 5010<br>email: jgillis@architetto.com<br>www.architetto.com |            |  |  |
|---------------------------------------------------------------------------------------------------------------------------------------|------------|--|--|
| Pant Reside                                                                                                                           | ence       |  |  |
| 144 W 82nd S<br>New York, I                                                                                                           |            |  |  |
| Project number                                                                                                                        | 2401       |  |  |
|                                                                                                                                       |            |  |  |
|                                                                                                                                       |            |  |  |
|                                                                                                                                       |            |  |  |
|                                                                                                                                       |            |  |  |
|                                                                                                                                       |            |  |  |
|                                                                                                                                       |            |  |  |
|                                                                                                                                       |            |  |  |
|                                                                                                                                       |            |  |  |
|                                                                                                                                       |            |  |  |
|                                                                                                                                       |            |  |  |
| Revisions:<br>No. Description                                                                                                         | Date       |  |  |
|                                                                                                                                       |            |  |  |
|                                                                                                                                       |            |  |  |
|                                                                                                                                       |            |  |  |
|                                                                                                                                       |            |  |  |
|                                                                                                                                       |            |  |  |
|                                                                                                                                       |            |  |  |
| Enlarged I                                                                                                                            | Dane       |  |  |
| Linaigeu I                                                                                                                            | 10113      |  |  |
|                                                                                                                                       |            |  |  |
| Set: LPC                                                                                                                              |            |  |  |
| Date                                                                                                                                  | 7 NOV 2024 |  |  |
| DWG No: A104                                                                                                                          | .00        |  |  |
|                                                                                                                                       |            |  |  |