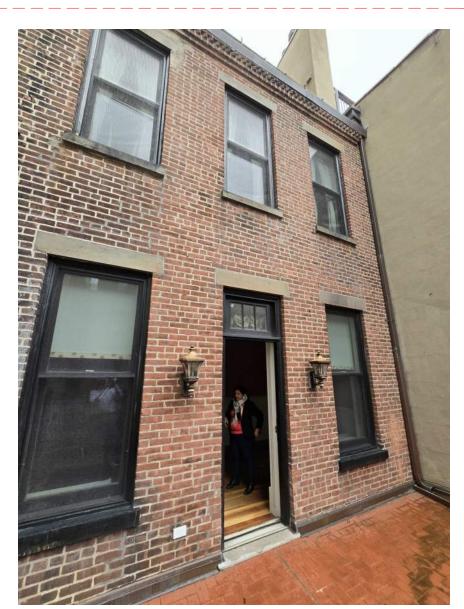

REAR FACADE

Third floor exterior elevation 1

Third floor exterior elevation 2

looking down at garden from 3rd flr looking south

garden level looking south to adj apt bldg.

garden level looking southwest toward adjacent apt bldg

garden level under deck looking east.

| JOHN GILLIS ARCHITECT<br>22200 W 178 Terrace, Olathe KS 660     | 62 |
|-----------------------------------------------------------------|----|
| 212 254 50<br>email: jgillis@architetto.co<br>www.architetto.co | m  |
| Pant Residence                                                  |    |
| 144 W 82nd Street<br>New York, NY                               |    |
| Project number 240                                              | 1  |
|                                                                 |    |
|                                                                 |    |
|                                                                 |    |
|                                                                 |    |
|                                                                 |    |
|                                                                 |    |
|                                                                 |    |
|                                                                 |    |
|                                                                 |    |
|                                                                 |    |
|                                                                 |    |
| Revisions:<br>No. Description Date                              |    |
|                                                                 |    |
|                                                                 |    |
|                                                                 |    |
|                                                                 |    |
|                                                                 |    |
|                                                                 |    |
|                                                                 |    |
| Block Map &                                                     |    |
| Rear Photos                                                     |    |
|                                                                 |    |
| Set: LPC                                                        |    |
| Date 7 NOV 2024                                                 |    |
| DWG No: L-105.00                                                |    |
| of                                                              |    |
|                                                                 |    |