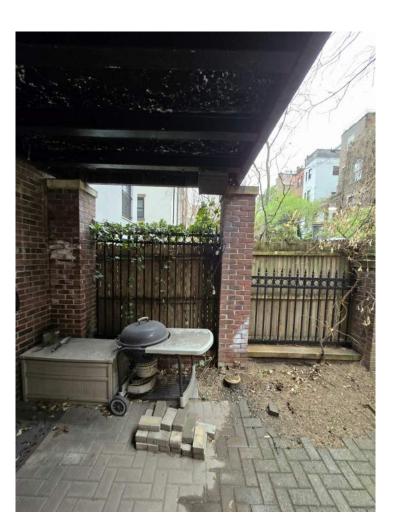

REAR FACADE

Third floor exterior elevation 1

Third floor exterior elevation 2

looking down at garden from 3rd flr looking south

garden level looking south to adj apt bldg.

garden level looking southwest toward adjacent apt bldg

garden level under deck looking east.

| JOHN GILLIS ARCHITECT<br>22200 W 178 Terrace, Olathe KS 660     | 62 |
|-----------------------------------------------------------------|----|
| 212 254 50<br>email: jgillis@architetto.co<br>www.architetto.co | m  |
| Pant Residence                                                  |    |
| 144 W 82nd Street<br>New York, NY                               |    |
| Project number 240                                              | 1  |
|                                                                 |    |
|                                                                 |    |
|                                                                 |    |
|                                                                 |    |
|                                                                 |    |
|                                                                 |    |
|                                                                 |    |
|                                                                 |    |
|                                                                 |    |
|                                                                 |    |
|                                                                 |    |
| Revisions:<br>No. Description Date                              |    |
|                                                                 |    |
|                                                                 |    |
|                                                                 |    |
|                                                                 |    |
|                                                                 |    |
|                                                                 |    |
|                                                                 |    |
| Block Map &                                                     |    |
| Rear Photos                                                     |    |
|                                                                 |    |
| Set: LPC                                                        |    |
| Date 7 NOV 2024                                                 |    |
| DWG No: L-105.00                                                |    |
| of                                                              |    |
|                                                                 |    |