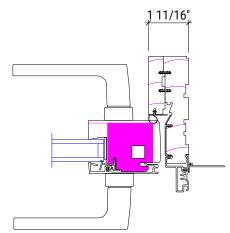

# APPENDIX

| JOHN GILLIS ARCHITECTS<br>22200 W 178 Terrace, Olathe KS 66062<br>212 254 5010<br>email: jgillis@architetto.com<br>www.architetto.com |            |  |  |
|---------------------------------------------------------------------------------------------------------------------------------------|------------|--|--|
| Pant Reside                                                                                                                           | ence       |  |  |
| 144 W 82nd S<br>New York, I                                                                                                           |            |  |  |
| Project number                                                                                                                        | 2401       |  |  |
|                                                                                                                                       |            |  |  |
|                                                                                                                                       |            |  |  |
|                                                                                                                                       |            |  |  |
|                                                                                                                                       |            |  |  |
|                                                                                                                                       |            |  |  |
|                                                                                                                                       |            |  |  |
|                                                                                                                                       |            |  |  |
|                                                                                                                                       |            |  |  |
|                                                                                                                                       |            |  |  |
|                                                                                                                                       |            |  |  |
| Revisions:<br>No. Description                                                                                                         | Date       |  |  |
|                                                                                                                                       |            |  |  |
|                                                                                                                                       |            |  |  |
|                                                                                                                                       |            |  |  |
|                                                                                                                                       |            |  |  |
|                                                                                                                                       |            |  |  |
|                                                                                                                                       |            |  |  |
| Enlarged I                                                                                                                            | Dane       |  |  |
| Linaigeu I                                                                                                                            | 10113      |  |  |
|                                                                                                                                       |            |  |  |
| Set: LPC                                                                                                                              |            |  |  |
| Date                                                                                                                                  | 7 NOV 2024 |  |  |
| DWG No: A104                                                                                                                          | .00        |  |  |
|                                                                                                                                       |            |  |  |

### Proposed Glass Enclosed Balconies/