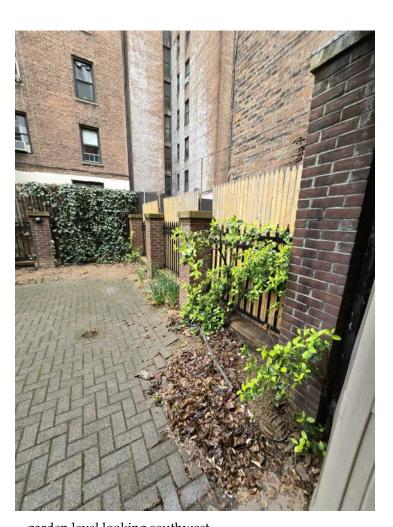

REAR FACADE

Third floor exterior elevation 1

Third floor exterior elevation 2

looking down at garden from 3rd flr looking south

garden level looking south to adj apt bldg.

garden level looking southwest toward adjacent apt bldg

garden level under deck looking east.

| JOHN GILLIS ARCHITECT<br>22200 W 178 Terrace, Olathe KS 660     | 62 |
|-----------------------------------------------------------------|----|
| 212 254 50<br>email: jgillis@architetto.co<br>www.architetto.co | m  |
| Pant Residence                                                  |    |
| 144 W 82nd Street<br>New York, NY                               |    |
| Project number 240                                              | 1  |
|                                                                 |    |
|                                                                 |    |
|                                                                 |    |
|                                                                 |    |
|                                                                 |    |
|                                                                 |    |
|                                                                 |    |
|                                                                 |    |
|                                                                 |    |
|                                                                 |    |
|                                                                 |    |
| Revisions:<br>No. Description Date                              |    |
|                                                                 |    |
|                                                                 |    |
|                                                                 |    |
|                                                                 |    |
|                                                                 |    |
|                                                                 |    |
|                                                                 |    |
| Block Map &                                                     |    |
| Rear Photos                                                     |    |
|                                                                 |    |
| Set: LPC                                                        |    |
| Date 7 NOV 2024                                                 |    |
| DWG No: L-105.00                                                |    |
| of                                                              |    |
|                                                                 |    |