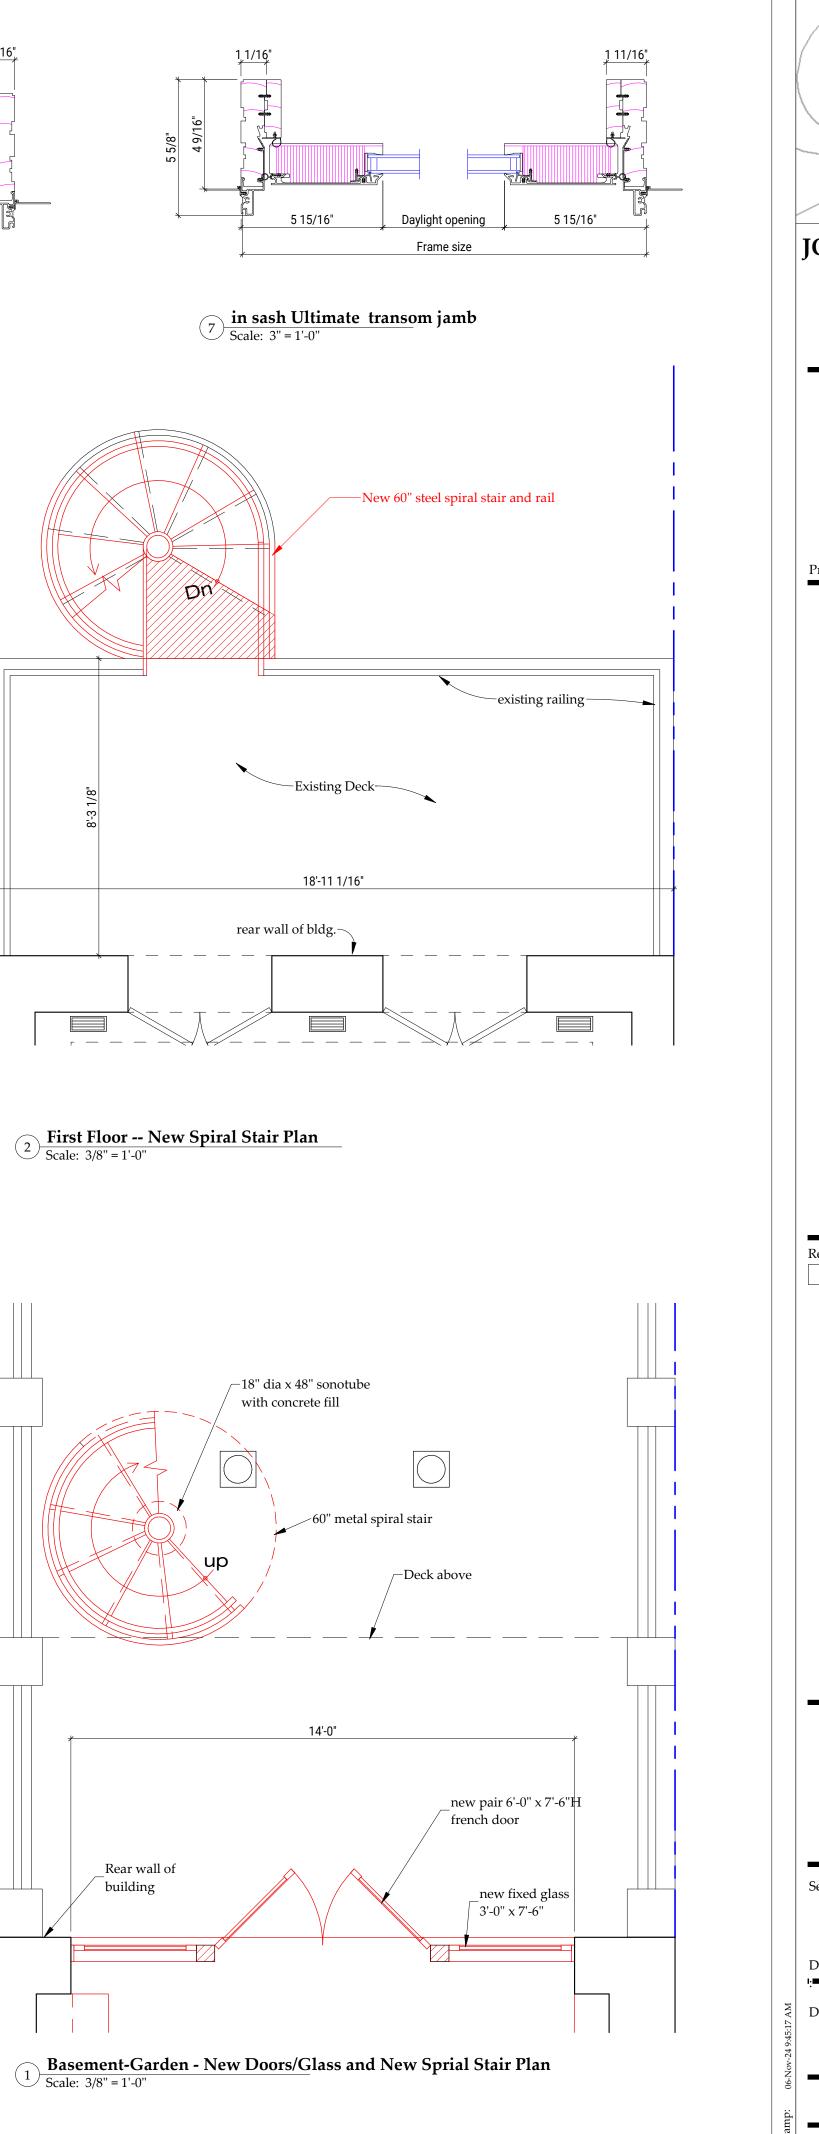

2 Basement Demo Plan Scale: 3/16" = 1'-0"

\_\_\_\_

5 **Third Floor Demo Plan** Scale: 3/16" = 1'-0"

\_\_\_\_\_

\_\_\_\_\_

|             |                                                   |                                | JOHN GILLIS ARCHITECTS<br>22200 W 178 Terrace, Olathe KS 66062<br>212 254 5010<br>email: jgillis@architetto.com<br>www.architetto.com<br>Pant Residence<br>144 W 82nd Street<br>New York, NY |
|-------------|---------------------------------------------------|--------------------------------|----------------------------------------------------------------------------------------------------------------------------------------------------------------------------------------------|
|             |                                                   |                                | Project number 2401                                                                                                                                                                          |
|             |                                                   |                                |                                                                                                                                                                                              |
|             |                                                   |                                |                                                                                                                                                                                              |
|             |                                                   |                                |                                                                                                                                                                                              |
|             | ROOF 2                                            |                                |                                                                                                                                                                                              |
|             |                                                   |                                |                                                                                                                                                                                              |
| ellec par   | MECH<br>ROOM                                      |                                |                                                                                                                                                                                              |
| , <b>+</b>  | hatch<br>to roof                                  |                                |                                                                                                                                                                                              |
| bathroopt 5 | Ladder down<br>to 4th floor                       |                                |                                                                                                                                                                                              |
|             |                                                   |                                | Revisions:<br>No. Description Date                                                                                                                                                           |
| Báthroom 6  |                                                   |                                |                                                                                                                                                                                              |
|             | ROOF 4                                            |                                |                                                                                                                                                                                              |
| £=          | DUCT                                              |                                |                                                                                                                                                                                              |
|             | FLUES                                             | P.V<br>O<br>ROOF<br>EX.<br>FAN |                                                                                                                                                                                              |
| 3           |                                                   |                                |                                                                                                                                                                                              |
| +<br>       |                                                   |                                | Demolition Plans                                                                                                                                                                             |
| an          | Roof Floor Demo plan     7   Scale: 3/16" = 1'-0" | 3'-10"                         |                                                                                                                                                                                              |
|             | - Scare. 0/10 - 1-0                               |                                | Set: LPC                                                                                                                                                                                     |
|             |                                                   |                                | Date 7 NOV 2024                                                                                                                                                                              |
|             |                                                   |                                | A102.00                                                                                                                                                                                      |
|             |                                                   | DJot Gramm.                    | of                                                                                                                                                                                           |

**Third Floor Proposed Plan** Scale: 3/16" = 1'-0"

**Third Floor Demo Plan.** Scale: 3/16" = 1'-0"

| JOHN GILLIS ARCHITECTS<br>22200 W 178 Terrace, Olathe KS 66062      |
|---------------------------------------------------------------------|
| 212 254 5010<br>email: jgillis@architetto.com<br>www.architetto.com |
| Pant Residence                                                      |
| 144 W 82nd Street<br>New York, NY                                   |
| Project number 2401                                                 |
|                                                                     |
|                                                                     |
|                                                                     |
|                                                                     |
|                                                                     |
|                                                                     |
|                                                                     |
|                                                                     |
|                                                                     |
|                                                                     |
| Revisions:No.DescriptionDate                                        |
|                                                                     |
|                                                                     |
|                                                                     |
|                                                                     |
|                                                                     |
|                                                                     |
| Third Floor Plans                                                   |
|                                                                     |
|                                                                     |
| Set: LPC                                                            |
| Date 7 NOV 2024                                                     |
| DWG No: L-100.00                                                    |
| of                                                                  |
|                                                                     |