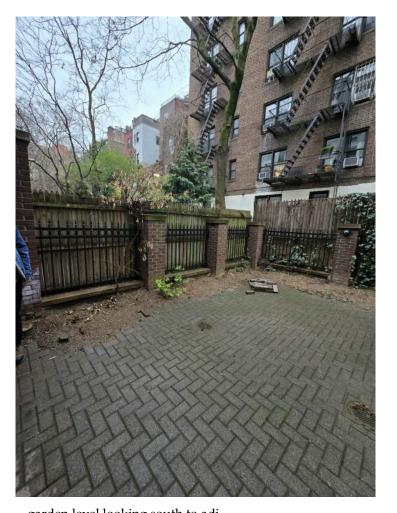

REAR FACADE

Third floor exterior elevation 1

Third floor exterior elevation 2

looking down at garden from 3rd flr looking south

garden level looking south to adj apt bldg.

garden level looking southwest toward adjacent apt bldg

garden level under deck looking east.

| JOHN GILLIS ARCHITECT<br>22200 W 178 Terrace, Olathe KS 660     | 62 |
|-----------------------------------------------------------------|----|
| 212 254 50<br>email: jgillis@architetto.co<br>www.architetto.co | m  |
| Pant Residence                                                  |    |
| 144 W 82nd Street<br>New York, NY                               |    |
| Project number 240                                              | 1  |
|                                                                 |    |
|                                                                 |    |
|                                                                 |    |
|                                                                 |    |
|                                                                 |    |
|                                                                 |    |
|                                                                 |    |
|                                                                 |    |
|                                                                 |    |
|                                                                 |    |
|                                                                 |    |
| Revisions:<br>No. Description Date                              |    |
|                                                                 |    |
|                                                                 |    |
|                                                                 |    |
|                                                                 |    |
|                                                                 |    |
|                                                                 |    |
|                                                                 |    |
| Block Map &                                                     |    |
| Rear Photos                                                     |    |
|                                                                 |    |
| Set: LPC                                                        |    |
| Date 7 NOV 2024                                                 |    |
| DWG No: L-105.00                                                |    |
| of                                                              |    |
|                                                                 |    |