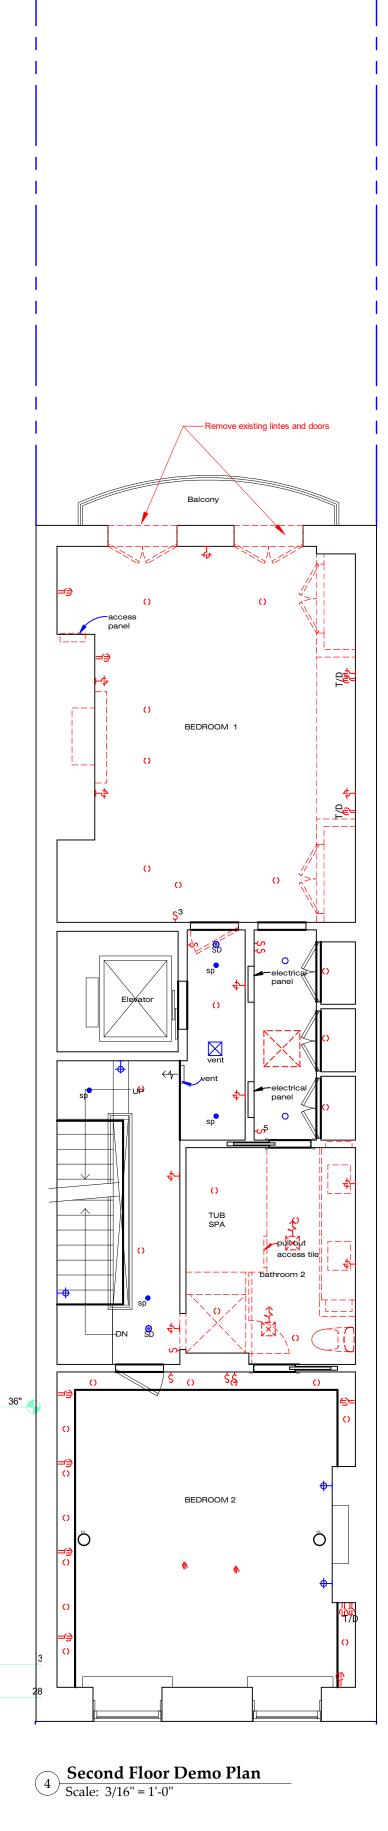

2 Basement Demo Plan Scale: 3/16" = 1'-0"

\_\_\_\_

5 **Third Floor Demo Plan** Scale: 3/16" = 1'-0"

\_\_\_\_\_

\_\_\_\_\_

|             |                                                   |                                | JOHN GILLIS ARCHITECTS<br>22200 W 178 Terrace, Olathe KS 66062<br>212 254 5010<br>email: jgillis@architetto.com<br>www.architetto.com<br>Pant Residence<br>144 W 82nd Street<br>New York, NY |
|-------------|---------------------------------------------------|--------------------------------|----------------------------------------------------------------------------------------------------------------------------------------------------------------------------------------------|
|             |                                                   |                                | Project number 2401                                                                                                                                                                          |
|             |                                                   |                                |                                                                                                                                                                                              |
|             |                                                   |                                |                                                                                                                                                                                              |
|             |                                                   |                                |                                                                                                                                                                                              |
|             | ROOF 2                                            |                                |                                                                                                                                                                                              |
|             |                                                   |                                |                                                                                                                                                                                              |
| ellec par   | MECH<br>ROOM                                      |                                |                                                                                                                                                                                              |
| , <b>+</b>  | hatch<br>to roof                                  |                                |                                                                                                                                                                                              |
| bathroopt 5 | Ladder down<br>to 4th floor                       |                                |                                                                                                                                                                                              |
|             |                                                   |                                | Revisions:<br>No. Description Date                                                                                                                                                           |
| Báthroom 6  |                                                   |                                |                                                                                                                                                                                              |
|             | ROOF 4                                            |                                |                                                                                                                                                                                              |
| £=          | DUCT                                              |                                |                                                                                                                                                                                              |
|             | FLUES                                             | P.V<br>O<br>ROOF<br>EX.<br>FAN |                                                                                                                                                                                              |
| 3           |                                                   |                                |                                                                                                                                                                                              |
| +<br>       |                                                   |                                | Demolition Plans                                                                                                                                                                             |
| an          | Roof Floor Demo plan     7   Scale: 3/16" = 1'-0" | 3'-10"                         |                                                                                                                                                                                              |
|             | - Scare. 0/10 - 1-0                               |                                | Set: LPC                                                                                                                                                                                     |
|             |                                                   |                                | Date 7 NOV 2024                                                                                                                                                                              |
|             |                                                   |                                | A102.00                                                                                                                                                                                      |
|             |                                                   | DJot Gramm.                    | of                                                                                                                                                                                           |