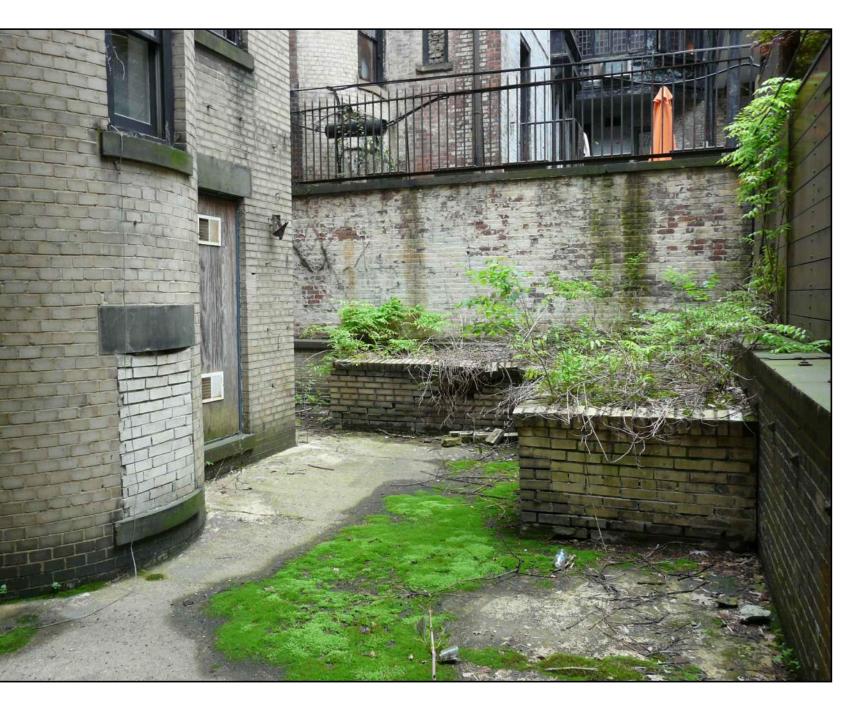

REAR FACADE

Third floor exterior elevation 1

Third floor exterior elevation 2

looking down at garden from 3rd flr looking south

garden level looking south to adj apt bldg.

garden level looking southwest toward adjacent apt bldg

garden level under deck looking east.

| JOHN GILLIS ARCHITECT<br>22200 W 178 Terrace, Olathe KS 660     | 62 |
|-----------------------------------------------------------------|----|
| 212 254 50<br>email: jgillis@architetto.co<br>www.architetto.co | m  |
| Pant Residence                                                  |    |
| 144 W 82nd Street<br>New York, NY                               |    |
| Project number 240                                              | 1  |
|                                                                 |    |
|                                                                 |    |
|                                                                 |    |
|                                                                 |    |
|                                                                 |    |
|                                                                 |    |
|                                                                 |    |
|                                                                 |    |
|                                                                 |    |
|                                                                 |    |
|                                                                 |    |
| Revisions:<br>No. Description Date                              |    |
|                                                                 |    |
|                                                                 |    |
|                                                                 |    |
|                                                                 |    |
|                                                                 |    |
|                                                                 |    |
|                                                                 |    |
| Block Map &                                                     |    |
| Rear Photos                                                     |    |
|                                                                 |    |
| Set: LPC                                                        |    |
| Date 7 NOV 2024                                                 |    |
| DWG No: L-105.00                                                |    |
| of                                                              |    |
|                                                                 |    |