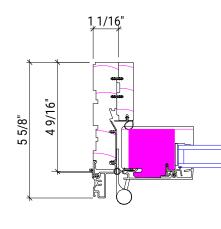

# APPENDIX

| JOHN GILLIS ARCHITECTS<br>22200 W 178 Terrace, Olathe KS 66062<br>212 254 5010<br>email: jgillis@architetto.com<br>www.architetto.com |            |  |  |
|---------------------------------------------------------------------------------------------------------------------------------------|------------|--|--|
| Pant Reside                                                                                                                           | ence       |  |  |
| 144 W 82nd S<br>New York, I                                                                                                           |            |  |  |
| Project number                                                                                                                        | 2401       |  |  |
|                                                                                                                                       |            |  |  |
|                                                                                                                                       |            |  |  |
|                                                                                                                                       |            |  |  |
|                                                                                                                                       |            |  |  |
|                                                                                                                                       |            |  |  |
|                                                                                                                                       |            |  |  |
|                                                                                                                                       |            |  |  |
|                                                                                                                                       |            |  |  |
|                                                                                                                                       |            |  |  |
|                                                                                                                                       |            |  |  |
| Revisions:<br>No. Description                                                                                                         | Date       |  |  |
|                                                                                                                                       |            |  |  |
|                                                                                                                                       |            |  |  |
|                                                                                                                                       |            |  |  |
|                                                                                                                                       |            |  |  |
|                                                                                                                                       |            |  |  |
|                                                                                                                                       |            |  |  |
| Enlarged I                                                                                                                            | Dane       |  |  |
| Linaigeu I                                                                                                                            | 10113      |  |  |
|                                                                                                                                       |            |  |  |
| Set: LPC                                                                                                                              |            |  |  |
| Date                                                                                                                                  | 7 NOV 2024 |  |  |
| DWG No: A104                                                                                                                          | .00        |  |  |
|                                                                                                                                       |            |  |  |

### Proposed Glass Enclosed Balconies/