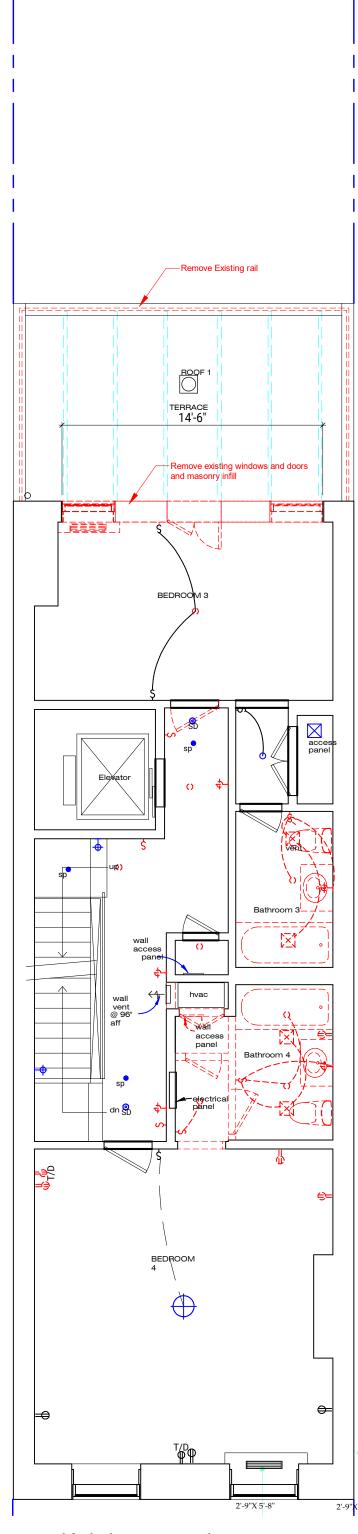

2 Basement Demo Plan Scale: 3/16" = 1'-0"

\_\_\_\_

5 **Third Floor Demo Plan** Scale: 3/16" = 1'-0"

\_\_\_\_\_

\_\_\_\_\_

|             |                                                   |                                | JOHN GILLIS ARCHITECTS<br>22200 W 178 Terrace, Olathe KS 66062<br>212 254 5010<br>email: jgillis@architetto.com<br>www.architetto.com<br>Pant Residence<br>144 W 82nd Street<br>New York, NY |
|-------------|---------------------------------------------------|--------------------------------|----------------------------------------------------------------------------------------------------------------------------------------------------------------------------------------------|
|             |                                                   |                                | Project number 2401                                                                                                                                                                          |
|             |                                                   |                                |                                                                                                                                                                                              |
|             |                                                   |                                |                                                                                                                                                                                              |
|             |                                                   |                                |                                                                                                                                                                                              |
|             | ROOF 2                                            |                                |                                                                                                                                                                                              |
|             |                                                   |                                |                                                                                                                                                                                              |
| ellec par   | MECH<br>ROOM                                      |                                |                                                                                                                                                                                              |
| , <b>+</b>  | hatch<br>to roof                                  |                                |                                                                                                                                                                                              |
| bathroopt 5 | Ladder down<br>to 4th floor                       |                                |                                                                                                                                                                                              |
|             |                                                   |                                | Revisions:<br>No. Description Date                                                                                                                                                           |
| Báthroom 6  |                                                   |                                |                                                                                                                                                                                              |
|             | ROOF 4                                            |                                |                                                                                                                                                                                              |
| £=          | DUCT                                              |                                |                                                                                                                                                                                              |
|             | FLUES                                             | P.V<br>O<br>ROOF<br>EX.<br>FAN |                                                                                                                                                                                              |
| 3           |                                                   |                                |                                                                                                                                                                                              |
| +<br>       |                                                   |                                | Demolition Plans                                                                                                                                                                             |
| an          | Roof Floor Demo plan     7   Scale: 3/16" = 1'-0" | 3'-10"                         |                                                                                                                                                                                              |
|             | - Scare. 0/10 - 1-0                               |                                | Set: LPC                                                                                                                                                                                     |
|             |                                                   |                                | Date 7 NOV 2024                                                                                                                                                                              |
|             |                                                   |                                | A102.00                                                                                                                                                                                      |
|             |                                                   | DJot Gramm.                    | of                                                                                                                                                                                           |