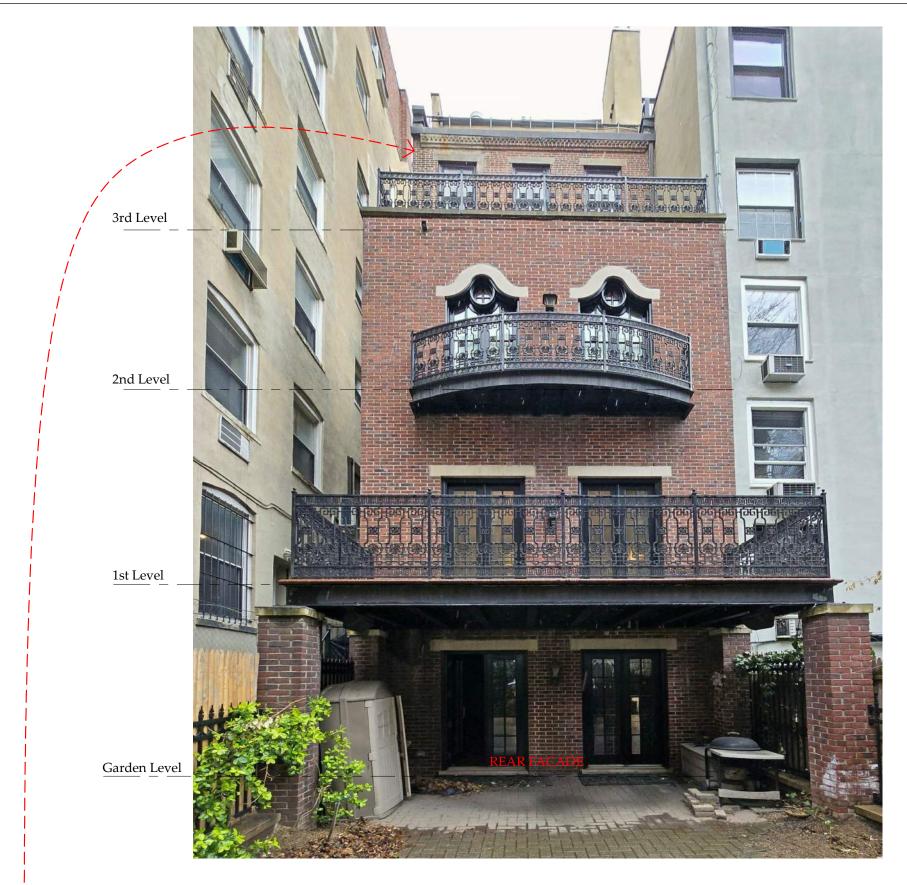

REAR FACADE

Third floor exterior elevation 1

Third floor exterior elevation 2

looking down at garden from 3rd flr looking south

garden level looking south to adj apt bldg.

garden level looking southwest toward adjacent apt bldg

garden level under deck looking east.

| JOHN GILLIS ARCHITECT<br>22200 W 178 Terrace, Olathe KS 660     | 62 |
|-----------------------------------------------------------------|----|
| 212 254 50<br>email: jgillis@architetto.co<br>www.architetto.co | m  |
| Pant Residence                                                  |    |
| 144 W 82nd Street<br>New York, NY                               |    |
| Project number 240                                              | 1  |
|                                                                 |    |
|                                                                 |    |
|                                                                 |    |
|                                                                 |    |
|                                                                 |    |
|                                                                 |    |
|                                                                 |    |
|                                                                 |    |
|                                                                 |    |
|                                                                 |    |
|                                                                 |    |
| Revisions:<br>No. Description Date                              |    |
|                                                                 |    |
|                                                                 |    |
|                                                                 |    |
|                                                                 |    |
|                                                                 |    |
|                                                                 |    |
|                                                                 |    |
| Block Map &                                                     |    |
| Rear Photos                                                     |    |
|                                                                 |    |
| Set: LPC                                                        |    |
| Date 7 NOV 2024                                                 |    |
| DWG No: L-105.00                                                |    |
| of                                                              |    |
|                                                                 |    |