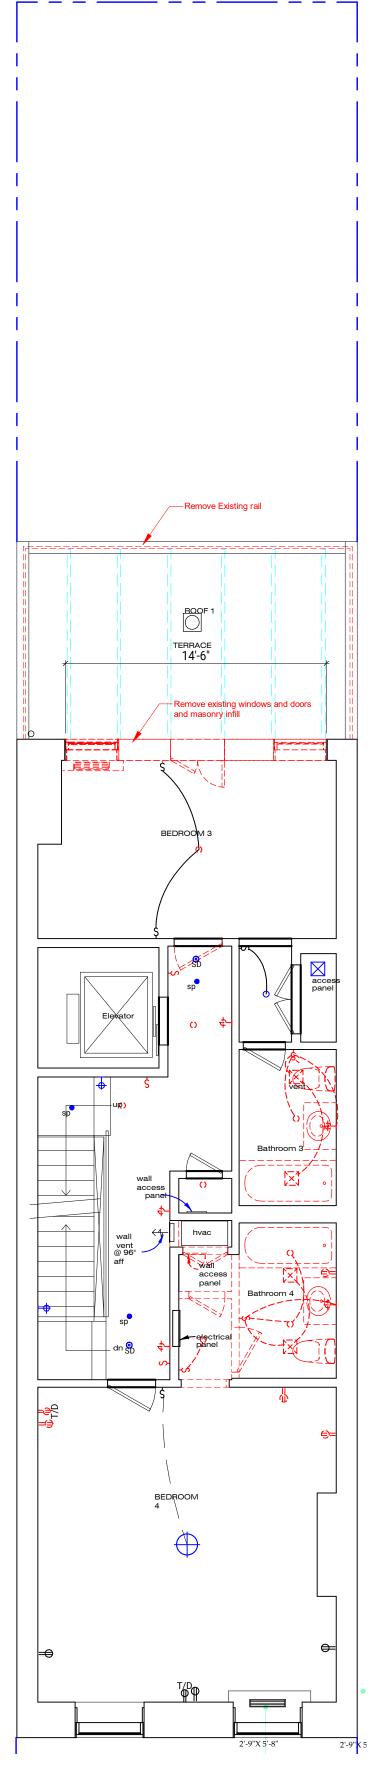

2 Basement Demo Plan Scale: 3/16" = 1'-0"

\_\_\_\_

5 **Third Floor Demo Plan** Scale: 3/16" = 1'-0"

\_\_\_\_\_

\_\_\_\_\_

|             |                                                   |                                | JOHN GILLIS ARCHITECTS<br>22200 W 178 Terrace, Olathe KS 66062<br>212 254 5010<br>email: jgillis@architetto.com<br>www.architetto.com<br>Pant Residence<br>144 W 82nd Street<br>New York, NY |
|-------------|---------------------------------------------------|--------------------------------|----------------------------------------------------------------------------------------------------------------------------------------------------------------------------------------------|
|             |                                                   |                                | Project number 2401                                                                                                                                                                          |
|             |                                                   |                                |                                                                                                                                                                                              |
|             |                                                   |                                |                                                                                                                                                                                              |
|             |                                                   |                                |                                                                                                                                                                                              |
|             | ROOF 2                                            |                                |                                                                                                                                                                                              |
|             |                                                   |                                |                                                                                                                                                                                              |
| ellec par   | MECH<br>ROOM                                      |                                |                                                                                                                                                                                              |
| , <b>+</b>  | hatch<br>to roof                                  |                                |                                                                                                                                                                                              |
| bathroopt 5 | Ladder down<br>to 4th floor                       |                                |                                                                                                                                                                                              |
|             |                                                   |                                | Revisions:<br>No. Description Date                                                                                                                                                           |
| Báthroom 6  |                                                   |                                |                                                                                                                                                                                              |
|             | ROOF 4                                            |                                |                                                                                                                                                                                              |
| £=          | DUCT                                              |                                |                                                                                                                                                                                              |
|             | FLUES                                             | P.V<br>O<br>ROOF<br>EX.<br>FAN |                                                                                                                                                                                              |
| 3           |                                                   |                                |                                                                                                                                                                                              |
| +<br>       |                                                   |                                | Demolition Plans                                                                                                                                                                             |
| an          | Roof Floor Demo plan     7   Scale: 3/16" = 1'-0" | 3'-10"                         |                                                                                                                                                                                              |
|             | - Scare. 0/10 - 1-0                               |                                | Set: LPC                                                                                                                                                                                     |
|             |                                                   |                                | Date 7 NOV 2024                                                                                                                                                                              |
|             |                                                   |                                | A102.00                                                                                                                                                                                      |
|             |                                                   | DJot Gramm.                    | of                                                                                                                                                                                           |