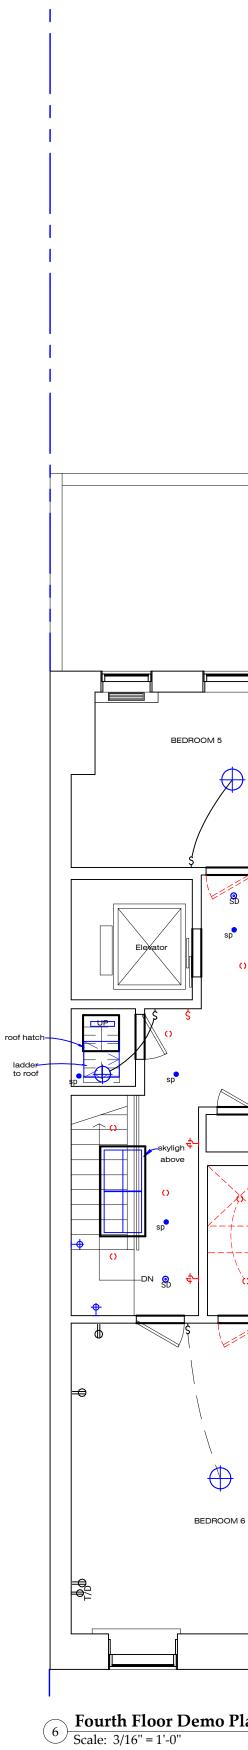

2 Basement Demo Plan Scale: 3/16" = 1'-0"

\_\_\_\_

5 **Third Floor Demo Plan** Scale: 3/16" = 1'-0"

\_\_\_\_\_

\_\_\_\_\_

|             |                                                   |                                | JOHN GILLIS ARCHITECTS<br>22200 W 178 Terrace, Olathe KS 66062<br>212 254 5010<br>email: jgillis@architetto.com<br>www.architetto.com<br>Pant Residence<br>144 W 82nd Street<br>New York, NY |
|-------------|---------------------------------------------------|--------------------------------|----------------------------------------------------------------------------------------------------------------------------------------------------------------------------------------------|
|             |                                                   |                                | Project number 2401                                                                                                                                                                          |
|             |                                                   |                                |                                                                                                                                                                                              |
|             |                                                   |                                |                                                                                                                                                                                              |
|             |                                                   |                                |                                                                                                                                                                                              |
|             | ROOF 2                                            |                                |                                                                                                                                                                                              |
|             |                                                   |                                |                                                                                                                                                                                              |
| ellec par   | MECH<br>ROOM                                      |                                |                                                                                                                                                                                              |
| , <b>+</b>  | hatch<br>to roof                                  |                                |                                                                                                                                                                                              |
| bathroopt 5 | Ladder down<br>to 4th floor                       |                                |                                                                                                                                                                                              |
|             |                                                   |                                | Revisions:<br>No. Description Date                                                                                                                                                           |
| Báthroom 6  |                                                   |                                |                                                                                                                                                                                              |
|             | ROOF 4                                            |                                |                                                                                                                                                                                              |
| £=          | DUCT                                              |                                |                                                                                                                                                                                              |
|             | FLUES                                             | P.V<br>O<br>ROOF<br>EX.<br>FAN |                                                                                                                                                                                              |
| 3           |                                                   |                                |                                                                                                                                                                                              |
| +<br>       |                                                   |                                | Demolition Plans                                                                                                                                                                             |
| an          | Roof Floor Demo plan     7   Scale: 3/16" = 1'-0" | 3'-10"                         |                                                                                                                                                                                              |
|             | - Scare. 0/10 - 1-0                               |                                | Set: LPC                                                                                                                                                                                     |
|             |                                                   |                                | Date 7 NOV 2024                                                                                                                                                                              |
|             |                                                   |                                | A102.00                                                                                                                                                                                      |
|             |                                                   | DJot Gramm.                    | of                                                                                                                                                                                           |