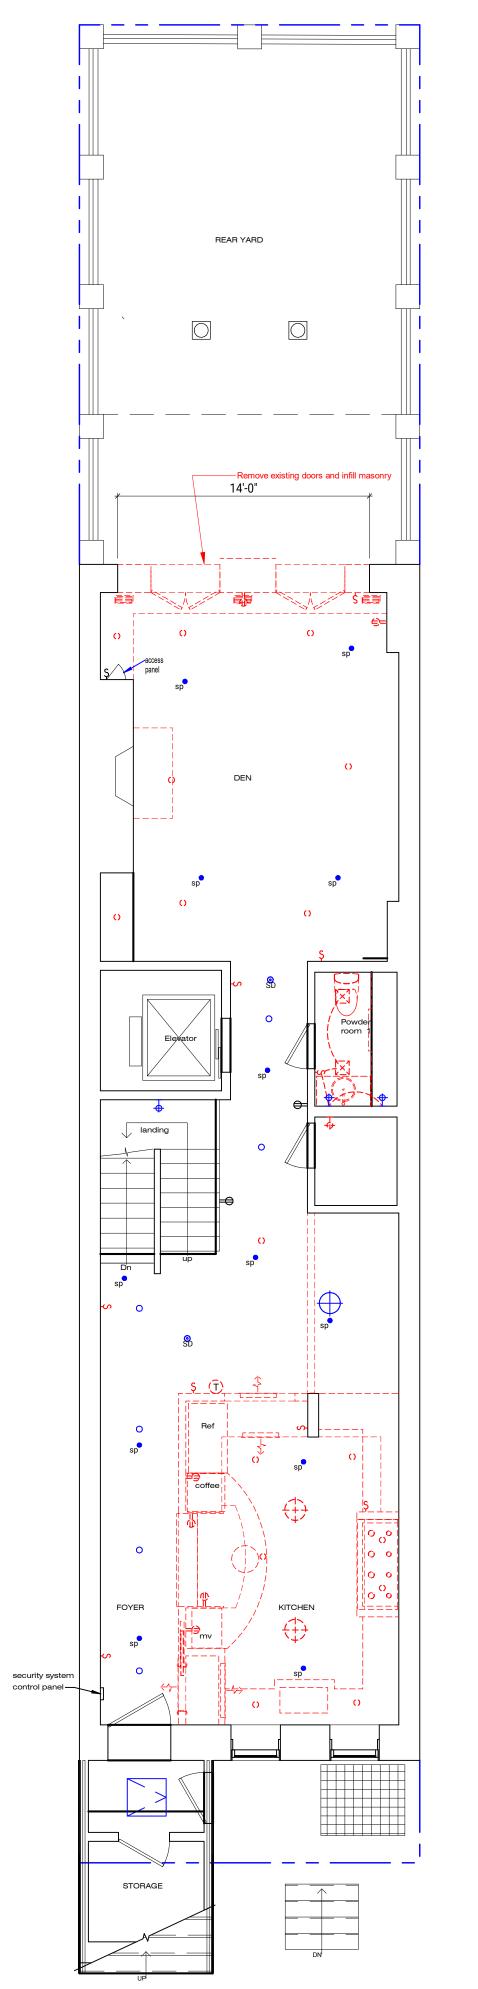

2 Basement Demo Plan Scale: 3/16" = 1'-0"

\_\_\_\_

5 **Third Floor Demo Plan** Scale: 3/16" = 1'-0"

\_\_\_\_\_

\_\_\_\_\_

|             |                                                   |                                | JOHN GILLIS ARCHITECTS<br>22200 W 178 Terrace, Olathe KS 66062<br>212 254 5010<br>email: jgillis@architetto.com<br>www.architetto.com<br>Pant Residence<br>144 W 82nd Street<br>New York, NY |
|-------------|---------------------------------------------------|--------------------------------|----------------------------------------------------------------------------------------------------------------------------------------------------------------------------------------------|
|             |                                                   |                                | Project number 2401                                                                                                                                                                          |
|             |                                                   |                                |                                                                                                                                                                                              |
|             |                                                   |                                |                                                                                                                                                                                              |
|             |                                                   |                                |                                                                                                                                                                                              |
|             | ROOF 2                                            |                                |                                                                                                                                                                                              |
|             |                                                   |                                |                                                                                                                                                                                              |
| ellec par   | MECH<br>ROOM                                      |                                |                                                                                                                                                                                              |
| , <b>+</b>  | hatch<br>to roof                                  |                                |                                                                                                                                                                                              |
| bathroopt 5 | Ladder down<br>to 4th floor                       |                                |                                                                                                                                                                                              |
|             |                                                   |                                | Revisions:<br>No. Description Date                                                                                                                                                           |
| Báthroom 6  |                                                   |                                |                                                                                                                                                                                              |
|             | ROOF 4                                            |                                |                                                                                                                                                                                              |
| £=          | DUCT                                              |                                |                                                                                                                                                                                              |
|             | FLUES                                             | P.V<br>O<br>ROOF<br>EX.<br>FAN |                                                                                                                                                                                              |
| 3           |                                                   |                                |                                                                                                                                                                                              |
| +<br>       |                                                   |                                | Demolition Plans                                                                                                                                                                             |
| an          | Roof Floor Demo plan     7   Scale: 3/16" = 1'-0" | 3'-10"                         |                                                                                                                                                                                              |
|             | - Scare. 0/10 - 1-0                               |                                | Set: LPC                                                                                                                                                                                     |
|             |                                                   |                                | Date 7 NOV 2024                                                                                                                                                                              |
|             |                                                   |                                | A102.00                                                                                                                                                                                      |
|             |                                                   | DJot Gramm.                    | of                                                                                                                                                                                           |