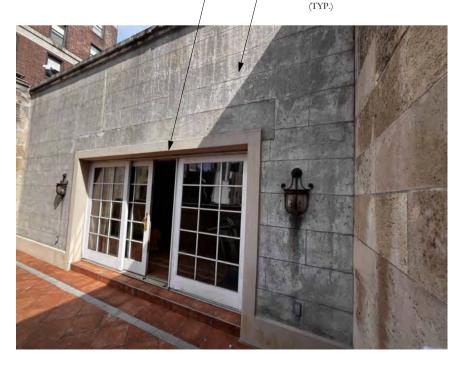

| W ROOF TERRACE |  |
|----------------|--|
| ICE            |  |

LIMESTONE UNITS TO FACADE BELOW. POINT

CLADDING TO MATCH ORIGINAL, WITH FLAT-SEAM SOLDERED BARREL ROOF, INTEGRAL CORNICE, CASING

WOOD DOUBLE-HUNG AND ARCHED HEAD (1<sup>ST</sup> FLOOR) WINDOW ASSEMBLIES TO DETAILING, AND

BLUESTONE COPING TO

PROVIDE NEW LIMESTONE STOOP TO MATCH EXISTING COLOR AT ADJACENT FAÇADE, AND PROFILES OF ORIGINAL.