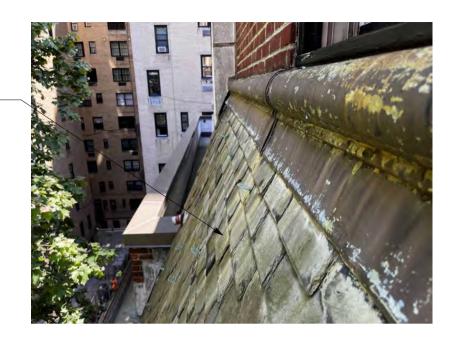

REMOVE EXISTING BUILT-IN GUTTER LINING, DRAIN, AND INTERNAL LEADER PIPING. REMOVE AND DISCARD

REMOVE AND DISCARD EXISTING SLATE, UNDERLAYMENT AND FLASHING ASSEMBLIES; SALVAGE SLATE FOR COLOR MATCHING

REMOVE EXISTING BUILT-IN — GUTTER LINING, DRAIN, AND INTERNAL LEADER PIPING. REMOVE AND DISCARD

| NEW STAIR & ELEVATOR                                                                                                                                                                                 | PETER PENNOYER<br>A R C H I T E C T S                 |                                                       |
|------------------------------------------------------------------------------------------------------------------------------------------------------------------------------------------------------|-------------------------------------------------------|-------------------------------------------------------|
| BULKHEAD                                                                                                                                                                                             | 136 Madison Ave, 11<br>Telephone 212                  |                                                       |
| PROVIDE NEW STONE COPINGS<br>TO MATCH ORIGINAL EXACTLY.                                                                                                                                              |                                                       |                                                       |
| PROVIDE NEW PAINTED WOOD<br>WINDOW & STONE SILL ASSEMBLIES<br>(IYP).                                                                                                                                 |                                                       |                                                       |
| PROVIDE NEW SLATE TO MATCH<br>ORIGINAL EXACTLY IN COLOR,<br>COURSING, & EXPOSURE.<br>PROVIDE NEW TIN-ZINC COATED<br>COPPER (TZCC) STEP-, COUNTER-,<br>& RIDGE FLASHING TO MATCH<br>ORIGINAL EXACTLY. |                                                       |                                                       |
| PROVIDE NEW PAINTED WOOD<br>DOUBLE-HUNG WINDOW & STONE<br>SILL ASSEMBLIES TO MATCH<br>ORIGINALS IN DETAILING, MUNTIN<br>PROFILES, & OPERATION.                                                       |                                                       |                                                       |
|                                                                                                                                                                                                      | LPC HEARING<br>ISSUE:<br>Project:<br>LIBER<br>41 EAST |                                                       |
| PROVIDE NEW LIMESTONE STONE<br>TREADS, RISERS, AND LANDING<br>UNITS TO MATCH EXISTING COLOR<br>AND TEXTURE AT ADJACENT<br>FAÇADE.                                                                    | S<br>SCRED ARCINE                                     |                                                       |
| VATION                                                                                                                                                                                               | CAN THE DE NEW YORK                                   | Drawing No.<br>LPC-10<br>Project No.<br>3771 10 of 42 |