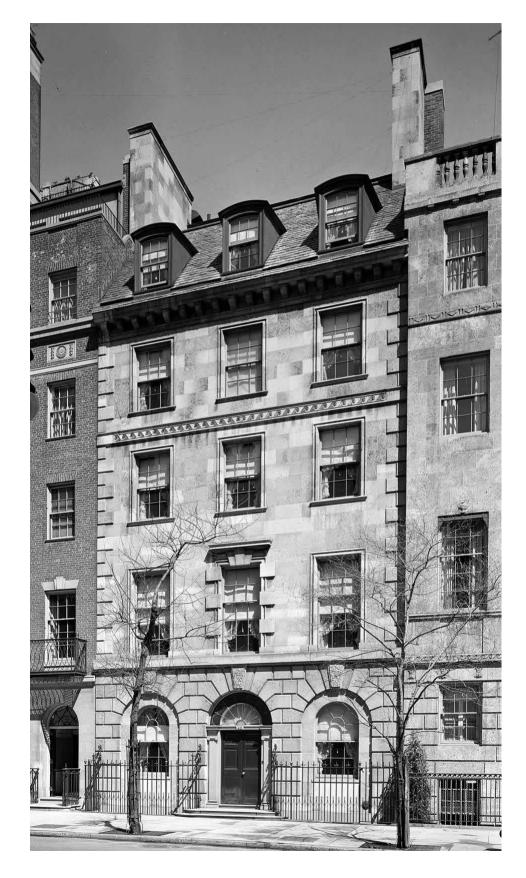

43 EAST 70TH STREET: SOUTH FACADE, 1938 (MUSEUM OF THE CITY OF NEW YORK ARCHIVES)

41-43 EAST 70TH STREET: SOUTH FACADE EXISTING CONDITIONS