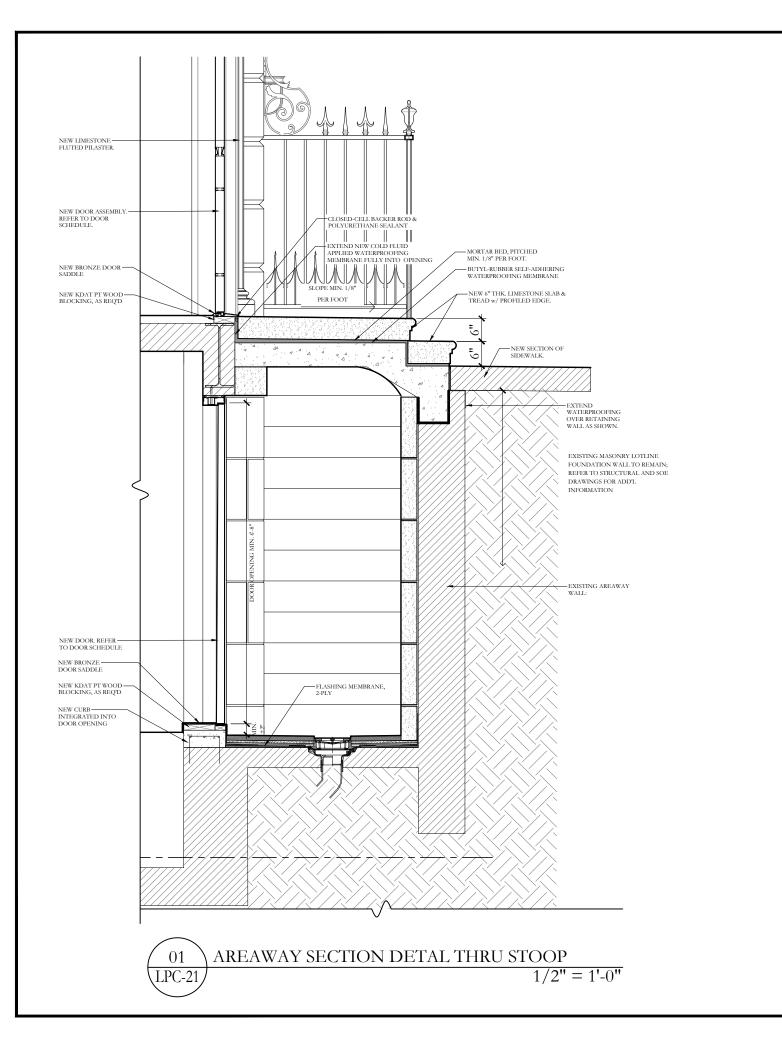

EXISTING 43 EAST 70TH STREET ENTRY DOOR

EXISTING 43 EAST 70TH STREET AREAWAY LOOKING EAST

EXISTING 43 EAST 70TH STREET AREAWAY LOOKING WEST

|                                                                                                                                                                                                                    | PETER PENNOYER<br>A R C H I T E C T S                        |                                          |
|--------------------------------------------------------------------------------------------------------------------------------------------------------------------------------------------------------------------|--------------------------------------------------------------|------------------------------------------|
|                                                                                                                                                                                                                    | 136 Madison Ave, 1<br>Telephone 21.                          | 1th Flr, NYC 10016<br>2 779 9765         |
|                                                                                                                                                                                                                    |                                                              |                                          |
|                                                                                                                                                                                                                    |                                                              |                                          |
| NEW BLUESTONE SILL, SET<br>NTO MASONRY SUBSTRATE<br>NTH STAINLESS STEEL<br>INS PER PE'S REQ.                                                                                                                       |                                                              |                                          |
|                                                                                                                                                                                                                    |                                                              |                                          |
| NEW BUTYL RUBBER<br>SELF-ADHERED<br>WATERPROOFING, LAPPED<br>ONTO RETAINING WALL &<br>EXTENDED VERTICALLY<br>DOWN.                                                                                                 |                                                              |                                          |
| EXISTING MASONRY<br>LOTLINE FOUNDATION<br>WALL TO REMAIN, REFER<br>TO STRUCTURAL AND SOE<br>DRAWINGS FOR ADD'L<br>INFORMATION                                                                                      |                                                              |                                          |
| BACKFILL WITH CLEAN SOIL<br>TO GRADE AS INDICATED<br>FOLLOWING COMPLETION OF<br>UTILITY CONNECTIONS AND<br>RECONSTRUCTION OF<br>RETAINING WALL<br>REFER TO SOE AND<br>STRUCTURAL DRAWINGS FOR<br>ADD'L INFORMATION |                                                              |                                          |
|                                                                                                                                                                                                                    | LPC HEARING                                                  | 01/14/25<br>DATE:                        |
|                                                                                                                                                                                                                    | Project:<br>LIBERY II<br>41 EAST 70TH STREET<br>NEW YORK, NY |                                          |
|                                                                                                                                                                                                                    | AREAWAY DETAILS                                              |                                          |
|                                                                                                                                                                                                                    | Seal and Signature:                                          | Date:<br>12/31/24<br>Scale:<br>AS NOTED  |
| $\frac{\text{VEST WINDOW}}{1/2" = 1'-0"}$                                                                                                                                                                          |                                                              | Drawn By:<br>RB<br>Drawing No.<br>LPC-21 |
|                                                                                                                                                                                                                    |                                                              | Project No.<br>3771 17 of 17             |