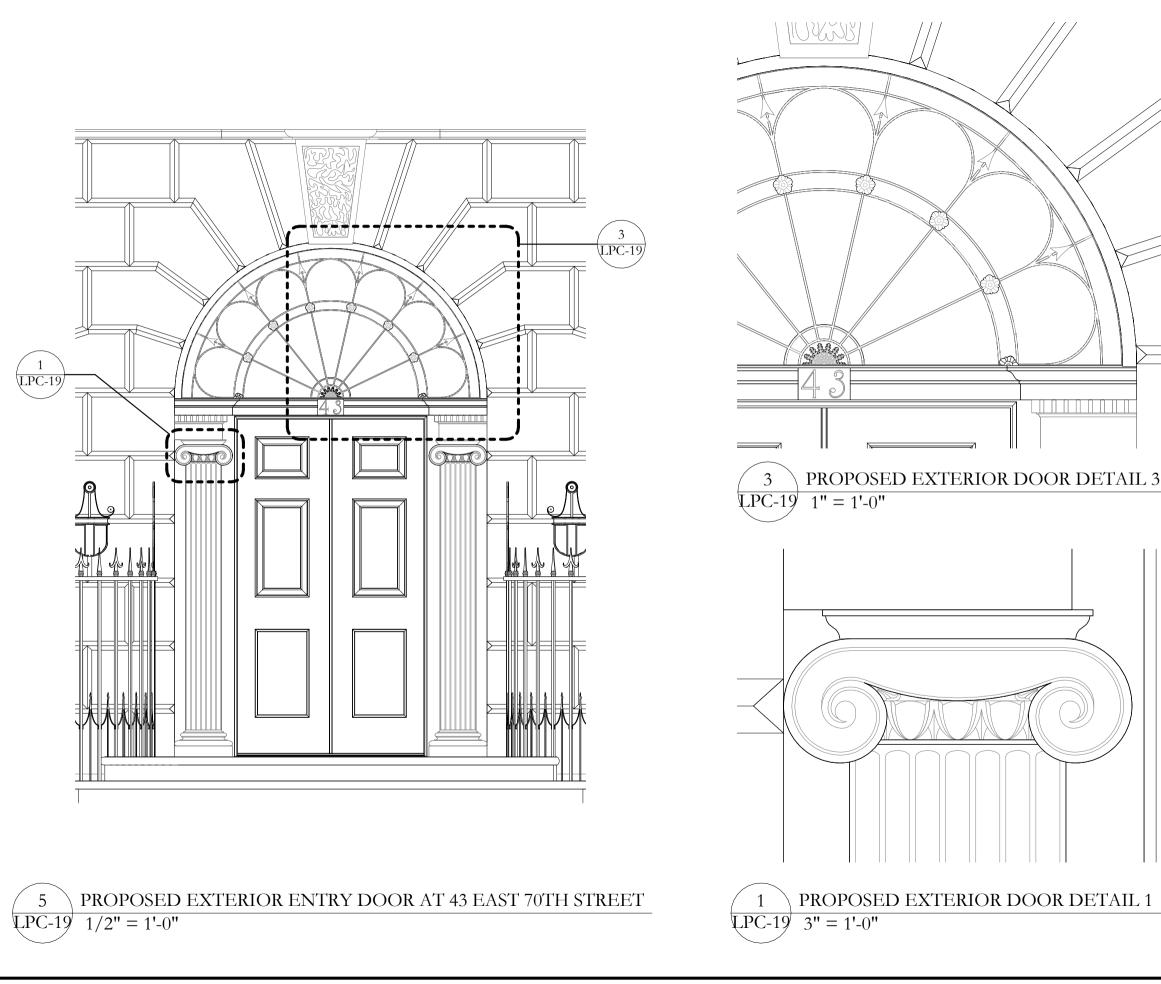

|
|                            | Project No.<br>2774 11 of 16                                   |
|                            | 3771 <sup>11 of 16</sup>                                       |





VIEW A: FROM SE CORNER OF 70TH ST & MADISON AVE



VIEW B: FROM OPPOSIDE SIDE OF 70TH STREET



VIEW C: FROM SW CORNER OF 70TH ST & PARK AVE

#### PETER PENNOYER A R C H I T E C T S

136 Madison Ave, 11th Flr, NYC 10016 Telephone 212 779 9765

LPC HEARING 01/14/25 DATE: ISSUE: roject. LIBERTY II 41 EAST 70TH ST EXTERIOR RENDERINGS Seal and Signature. Date: 10/07/2024 Scale: Drawn By: Author Drawing No. LPC-16 Project No. 12 of 16 3771





VIEW A: FROM SE CORNER OF 70TH ST & MADISON AVE



VIEW B: FROM OPPOSIDE SIDE OF 70TH STREET





43 EAST 70TH STREET: EXISTING ENTRY DOOR





|          |                     | ENNOYER<br>T E C T S                                                                |
|----------|---------------------|-------------------------------------------------------------------------------------|
|          |                     | 1th Flr, NYC 10016<br>12 779 9765                                                   |
|          |                     |                                                                                     |
|          |                     |                                                                                     |
|          |                     |                                                                                     |
|          |                     |