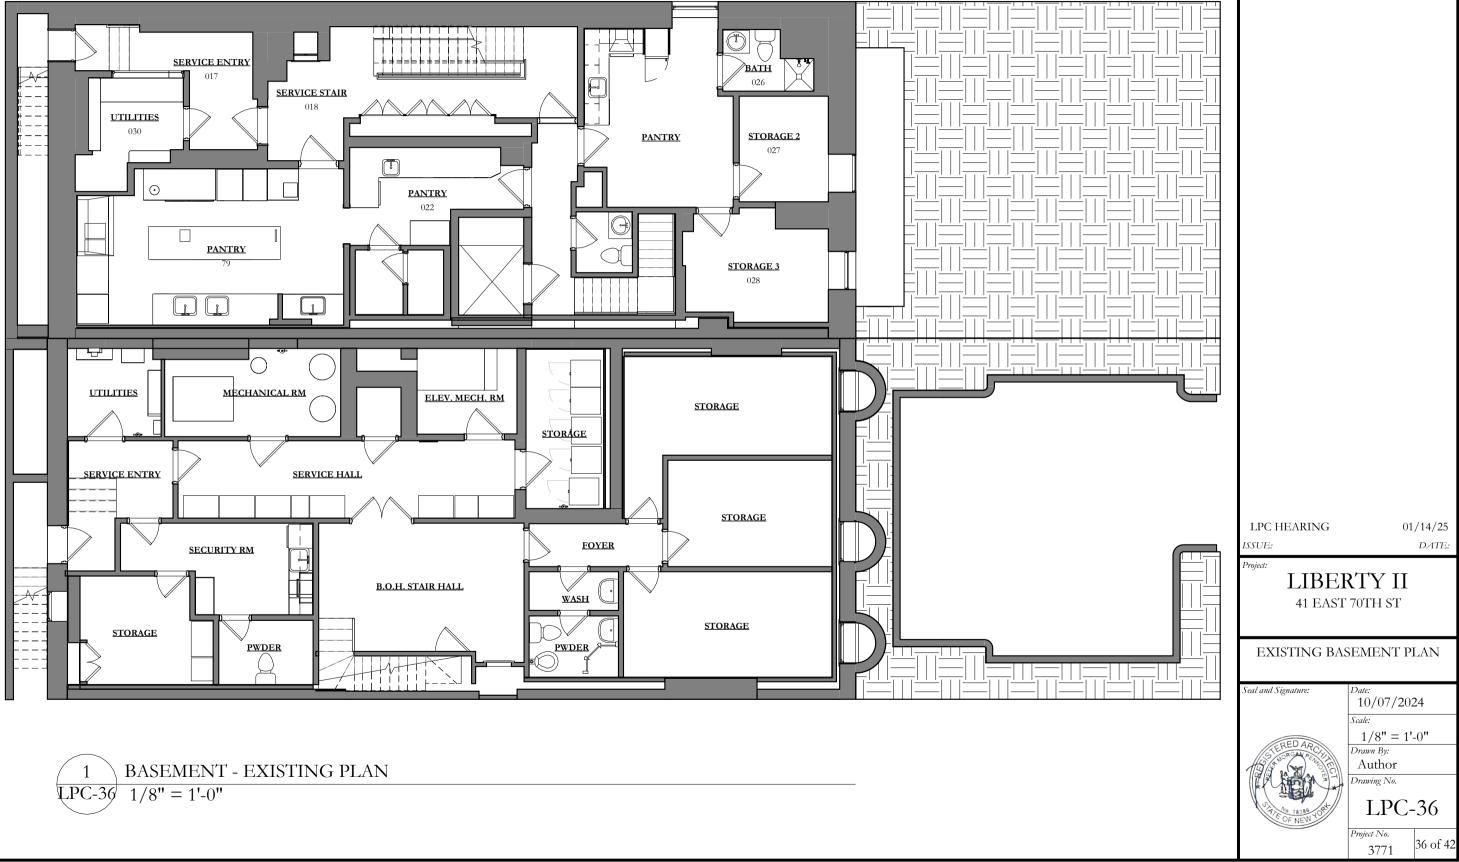

|                                      |          |
| LPC HEARING                        | 01                                   | /14/25   |
| ISSUE:                             |                                      | DATE:    |
| Project:<br>LIBEF<br>41 EAST       | RTY II<br>70TH ST                    |          |
| EXISTING SUB                       | -CELLAR F                            | PLAN     |
| Seal and Signature:                | Date:<br>10/07/202<br>Scale:         | 24       |
| STERED ARCCU                       | $\frac{1/8" = 1'}{Drawn By:}$ Author | -0"      |
| STA 1838                           | Drawing No.<br>LPC-                  | -35      |
|                                    | Project No.<br>3771                  | 35 of 42 |





136 Madison Ave, 11th Flr, NYC 10016 Telephone 212 779 9765





 $\begin{array}{c} 1 \\ \text{LPC-38} \end{array} \begin{array}{c} \text{SECOND FLOOR PLAN - EXISTING PLAN} \\ 1/8'' = 1'-0'' \end{array}$ 

| PETER PE<br>A R C H I