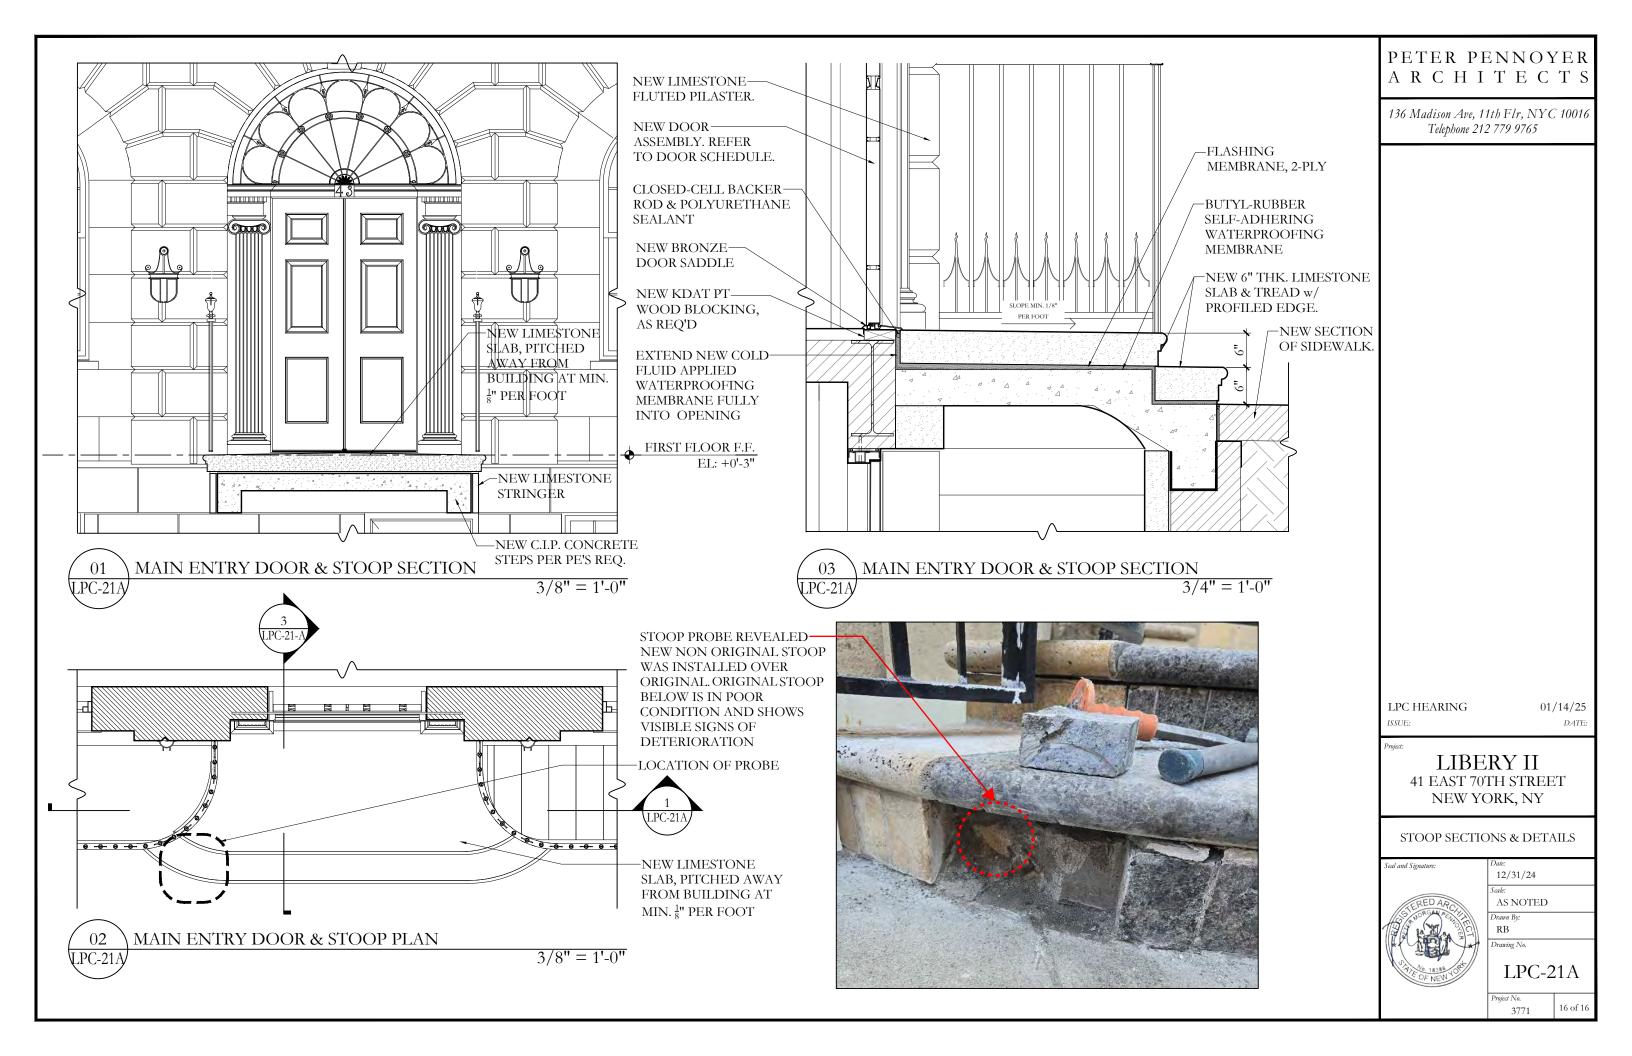

| W ROOF TERRACE |  |
|----------------|--|
| ICE            |  |

LIMESTONE UNITS TO FACADE BELOW. POINT

CLADDING TO MATCH ORIGINAL, WITH FLAT-SEAM SOLDERED BARREL ROOF, INTEGRAL CORNICE, CASING

WOOD DOUBLE-HUNG AND ARCHED HEAD (1<sup>ST</sup> FLOOR) WINDOW ASSEMBLIES TO DETAILING, AND

BLUESTONE COPING TO

PROVIDE NEW LIMESTONE STOOP TO MATCH EXISTING COLOR AT ADJACENT FAÇADE, AND PROFILES OF ORIGINAL.

REMOVE EXISTING NON-ORIGINAL DOOR, TRIM, AND LIMESTONE PILASTERS. REMOVE AND SALVAGE EXISTING FANLIGHT, JAM AND GRILLE.

REMOVE AND SALVAGE EXISTING WROUGHT IRON AND STEEL RAILING FOR RESTORATION OFFSITE.

EXISTING 43 EAST 70TH STREET ENTRY DOOR

EXISTING 43 EAST 70TH STREET AREAWAY LOOKING EAST

EXISTING 43 EAST 70TH STREET AREAWAY LOOKING WEST

|                                                                                                                                                                                                                    | PETER PENNOYER<br>A R C H I T E C T S                        |                                          |
|--------------------------------------------------------------------------------------------------------------------------------------------------------------------------------------------------------------------|--------------------------------------------------------------|------------------------------------------|
|                                                                                                                                                                                                                    | 136 Madison Ave, 1<br>Telephone 21.                          | 1th Flr, NYC 10016<br>2 779 9765         |
|                                                                                                                                                                                                                    |                                                              |                                          |
|                                                                                                                                                                                                                    |                                                              |                                          |
| NEW BLUESTONE SILL, SET<br>NTO MASONRY SUBSTRATE<br>NTH STAINLESS STEEL<br>INS PER PE'S REQ.                                                                                                                       |                                                              |                                          |
|                                                                                                                                                                                                                    |                                                              |                                          |
| NEW BUTYL RUBBER<br>SELF-ADHERED<br>WATERPROOFING, LAPPED<br>ONTO RETAINING WALL &<br>EXTENDED VERTICALLY<br>DOWN.                                                                                                 |                                                              |                                          |
| EXISTING MASONRY<br>LOTLINE FOUNDATION<br>WALL TO REMAIN, REFER<br>TO STRUCTURAL AND SOE<br>DRAWINGS FOR ADD'L<br>INFORMATION                                                                                      |                                                              |                                          |
| BACKFILL WITH CLEAN SOIL<br>TO GRADE AS INDICATED<br>FOLLOWING COMPLETION OF<br>UTILITY CONNECTIONS AND<br>RECONSTRUCTION OF<br>RETAINING WALL<br>REFER TO SOE AND<br>STRUCTURAL DRAWINGS FOR<br>ADD'L INFORMATION |                                                              |                                          |
|                                                                                                                                                                                                                    | LPC HEARING                                                  | 01/14/25<br>DATE:                        |
|                                                                                                                                                                                                                    | Project:<br>LIBERY II<br>41 EAST 70TH STREET<br>NEW YORK, NY |                                          |
|                                                                                                                                                                                                                    | AREAWAY DETAILS                                              |                                          |
|                                                                                                                                                                                                                    | Seal and Signature:                                          | Date:<br>12/31/24<br>Scale:<br>AS NOTED  |
| $\frac{\text{VEST WINDOW}}{1/2" = 1'-0"}$                                                                                                                                                                          |                                                              | Drawn By:<br>RB<br>Drawing No.<br>LPC-21 |
|                                                                                                                                                                                                                    |                                                              | Project No.<br>3771 17 of 17             |