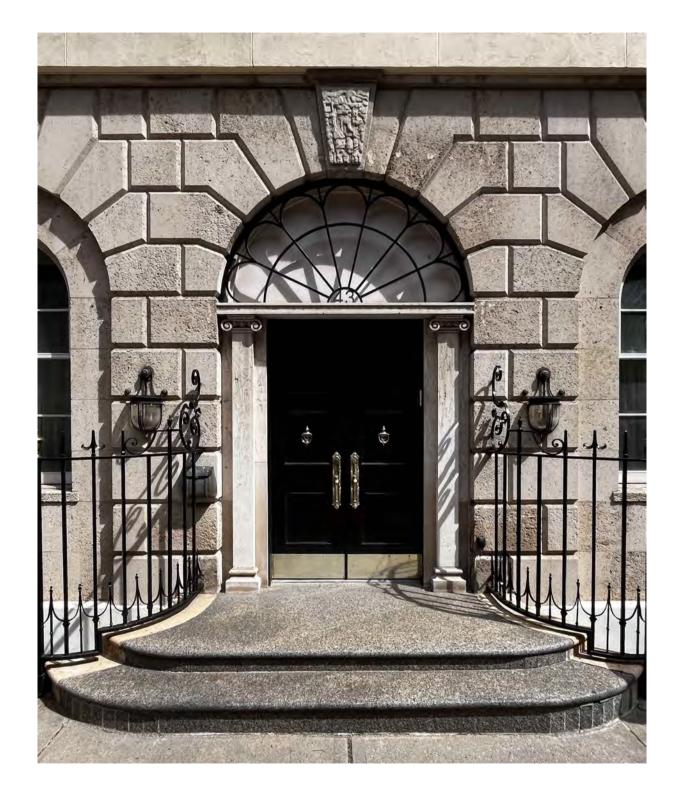

VIEW A: FROM SE CORNER OF 70TH ST & MADISON AVE

VIEW B: FROM OPPOSIDE SIDE OF 70TH STREET

43 EAST 70TH STREET: EXISTING ENTRY DOOR

|          |                     | ENNOYER<br>T E C T S                                                                |
|----------|---------------------|-------------------------------------------------------------------------------------|
|          |                     | 1th Flr, NYC 10016<br>12 779 9765                                                   |
|          |                     |                                                                                     |
|          |                     |                                                                                     |
|          |                     |                                                                                     |
|          |                     |                                                                                     |
|          |                     |                                                                                     |
| 3        |                     |                                                                                     |
|          |                     |                                                                                     |
|          | LPC HEARING         | 01/14/25                                                                            |
|          |                     | DATE:<br><b>XTY II</b><br>70TH ST                                                   |
|          | EXTERIOR D          | OOR DETAILS                                                                         |
| 1        | Seal and Signature: | Date:<br>10/07/2024<br>Scale:<br>As indicated<br>Drawn By:<br>Author<br>Drawing No. |
| <u> </u> | A TE OF NEW YOR     | LPC-19           Project No.           3771                                         |