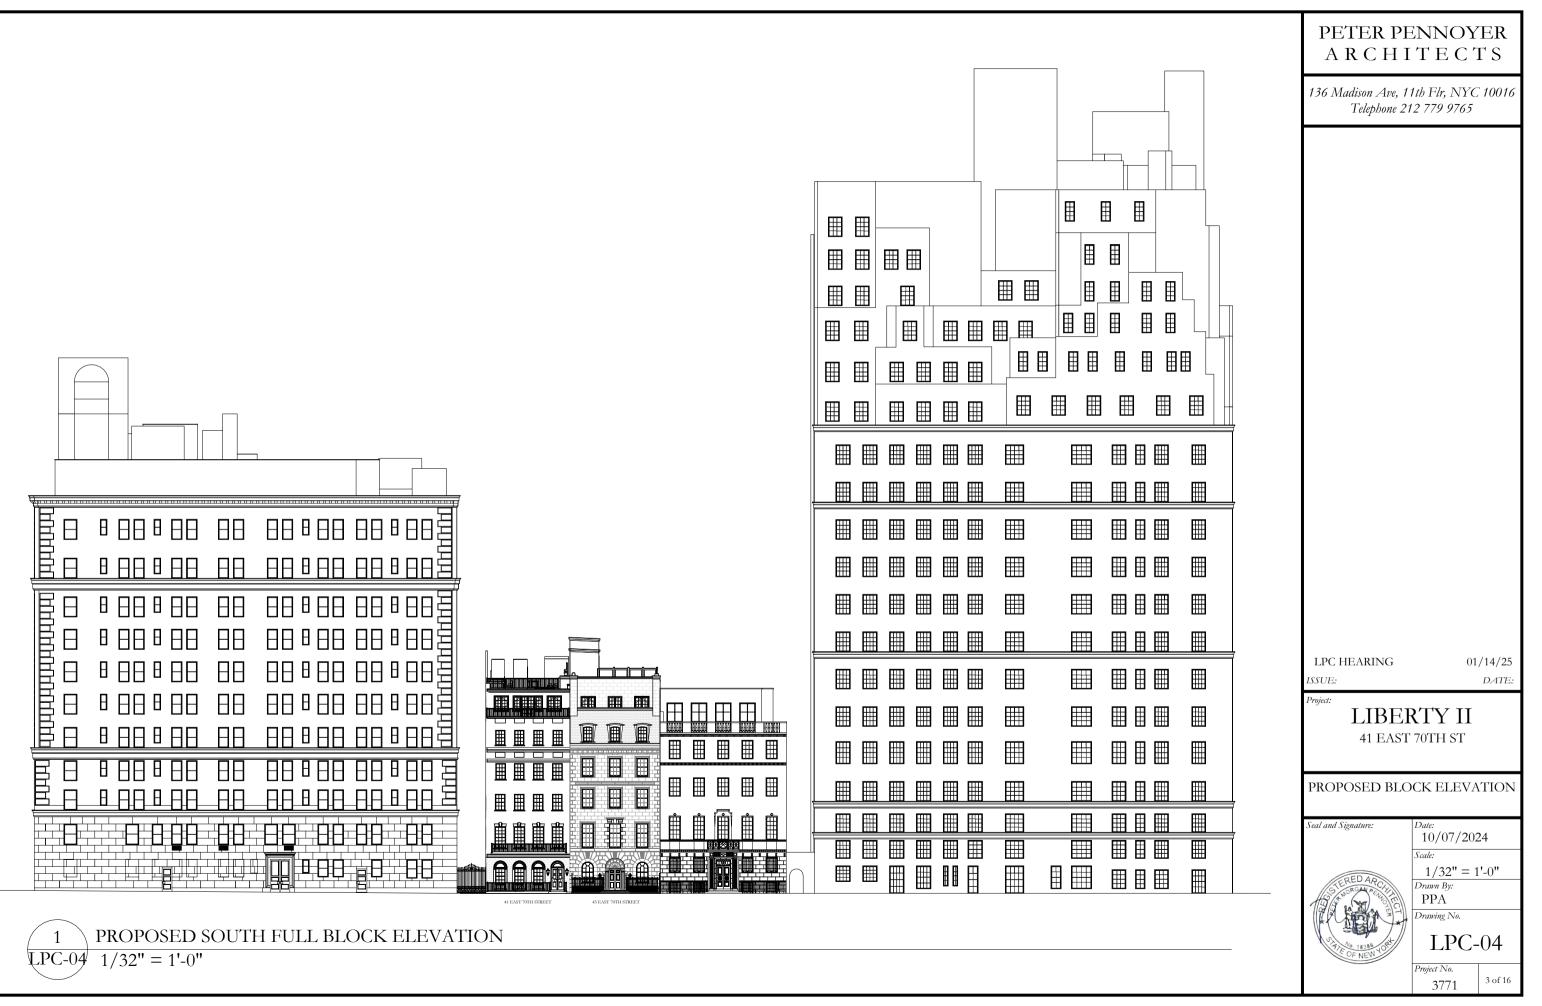

PETER PENNOYER ARCHITECTS

| PETER PE<br>A R C H I              |                                   |                 |
|------------------------------------|-----------------------------------|-----------------|
| 136 Madison Ave, 1<br>Telephone 21 | 1th Flr, NYC<br>2 779 9765        | 10016           |
|                                    |                                   |                 |
|                                    |                                   |                 |
|                                    |                                   |                 |
|                                    |                                   |                 |
|                                    |                                   |                 |
|                                    |                                   |                 |
|                                    |                                   |                 |
|                                    |                                   |                 |
|                                    |                                   |                 |
|                                    |                                   |                 |
|                                    |                                   |                 |
| LPC HEARING                        | 01                                | /14/25<br>DATE: |
| Project:<br>LIBEF<br>41 EAST       | <b>RTY II</b><br>70TH ST          |                 |
| TITLE                              | SHEET                             |                 |
| Seal and Signature:                | Date:<br>10/07/202<br>Scale:      | 24              |
| SEREDARCI HERE                     | $\frac{3/32" = 1}{Drawn By:}$ PPA | .'-0"           |
| SATING 1838                        | Drawing No.<br>LPC-               | .01             |
|                                    | Project No.<br>3771               | 1 of 16         |