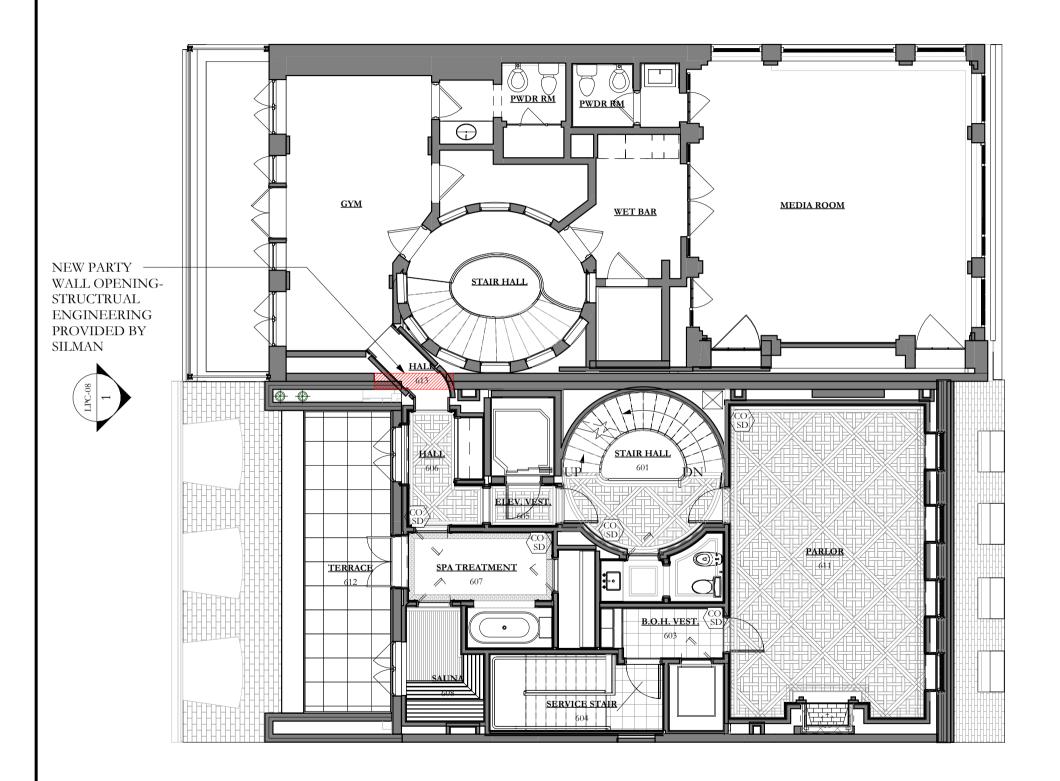

| NEW STAIR & ELEVATOR                                                                                                                                                                                 | PETER PENNOYER<br>A R C H I T E C T S                 |                                                       |
|------------------------------------------------------------------------------------------------------------------------------------------------------------------------------------------------------|-------------------------------------------------------|-------------------------------------------------------|
| BULKHEAD                                                                                                                                                                                             | 136 Madison Ave, 11<br>Telephone 212                  |                                                       |
| PROVIDE NEW STONE COPINGS<br>TO MATCH ORIGINAL EXACTLY.                                                                                                                                              |                                                       |                                                       |
| PROVIDE NEW PAINTED WOOD<br>WINDOW & STONE SILL ASSEMBLIES<br>(IYP).                                                                                                                                 |                                                       |                                                       |
| PROVIDE NEW SLATE TO MATCH<br>ORIGINAL EXACTLY IN COLOR,<br>COURSING, & EXPOSURE.<br>PROVIDE NEW TIN-ZINC COATED<br>COPPER (TZCC) STEP-, COUNTER-,<br>& RIDGE FLASHING TO MATCH<br>ORIGINAL EXACTLY. |                                                       |                                                       |
| PROVIDE NEW PAINTED WOOD<br>DOUBLE-HUNG WINDOW & STONE<br>SILL ASSEMBLIES TO MATCH<br>ORIGINALS IN DETAILING, MUNTIN<br>PROFILES, & OPERATION.                                                       |                                                       |                                                       |
|                                                                                                                                                                                                      | LPC HEARING<br>ISSUE:<br>Project:<br>LIBER<br>41 EAST |                                                       |
| PROVIDE NEW LIMESTONE STONE<br>TREADS, RISERS, AND LANDING<br>UNITS TO MATCH EXISTING COLOR<br>AND TEXTURE AT ADJACENT<br>FAÇADE.                                                                    | S<br>SCRED ARCINE                                     |                                                       |
| VATION                                                                                                                                                                                               | CAN THE DE NEW YORK                                   | Drawing No.<br>LPC-10<br>Project No.<br>3771 10 of 42 |