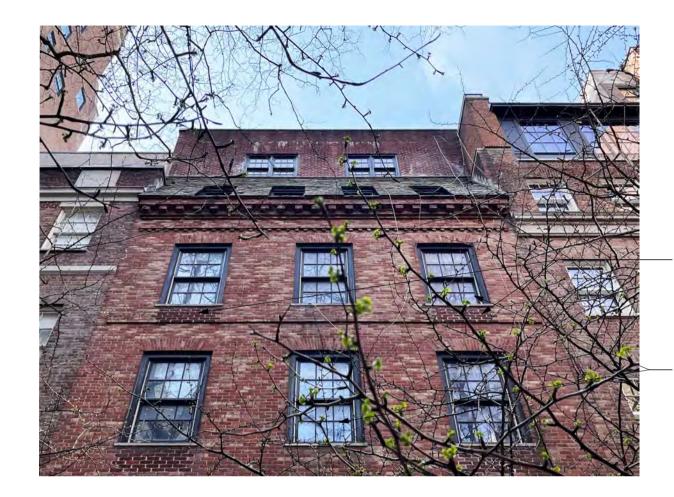

43 EAST 70TH STREET: COLUMBIA AVERY LIBRARY SCANS OF ORIGINAL ARCHITECTURAL PLANS

43 EAST 70TH STREET: EXISTING CONDITIONS NORTH FACADE