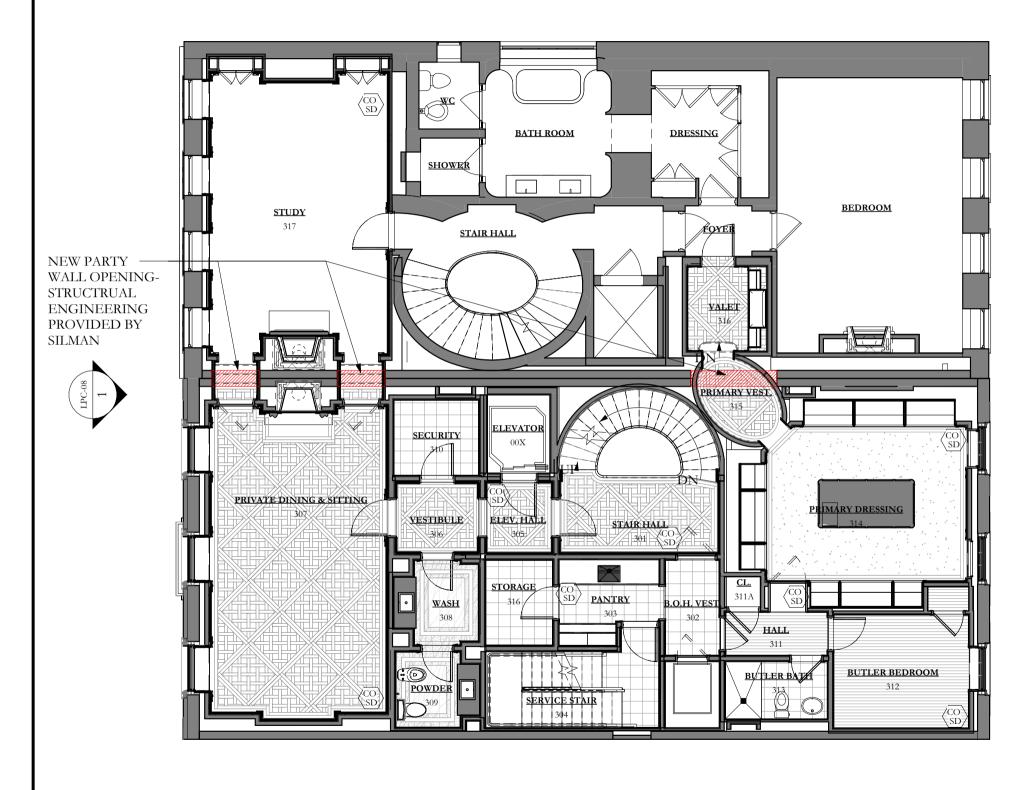

 $\begin{array}{c|c} 1 & \text{THIRD FLOOR - EXISTING PLAN} \\ \hline \text{LPC-39} & 1/8" = 1'-0" \end{array}$ 

|                              | ENNOYER<br>T E C T S                    |
|------------------------------|-----------------------------------------|
|                              | 1th Flr, NYC 10016<br>2 779 9765        |
|                              |                                         |
|                              |                                         |
|                              |                                         |
|                              |                                         |
|                              |                                         |
|                              |                                         |
|                              |                                         |
|                              |                                         |
|                              |                                         |
|                              |                                         |
|                              |                                         |
| LPC HEARING<br><i>issue:</i> | 01/14/25<br>DATE:                       |
|                              | XTY II<br>70TH ST                       |
| EXISTING THIR                | D FLOOR PLAN                            |
| Seal and Signature:          | Date:<br>10/07/2024<br>Scale:           |
| STERED ARCHITEC              | $\frac{1/8" = 1'-0"}{Drawn By:}$ Author |
| 10 18386 004                 | Drawing No.<br>LPC-39                   |
|                              | Project No. 39 of 42                    |