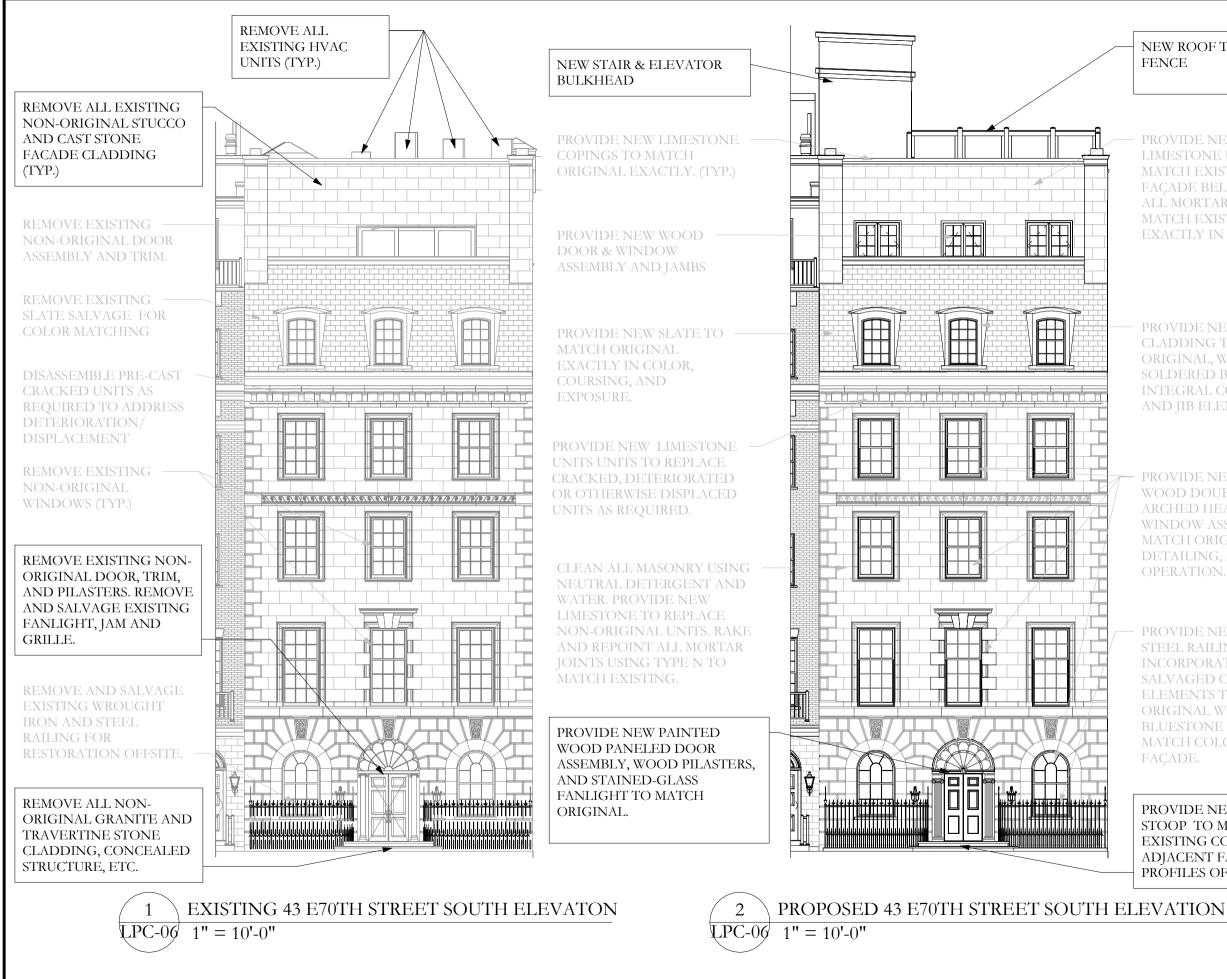

| W ROOF TERRACE |  |
|----------------|--|
| ICE            |  |

LIMESTONE UNITS TO FACADE BELOW. POINT

CLADDING TO MATCH ORIGINAL, WITH FLAT-SEAM SOLDERED BARREL ROOF, INTEGRAL CORNICE, CASING

WOOD DOUBLE-HUNG AND ARCHED HEAD (1<sup>ST</sup> FLOOR) WINDOW ASSEMBLIES TO DETAILING, AND

BLUESTONE COPING TO

PROVIDE NEW LIMESTONE STOOP TO MATCH EXISTING COLOR AT ADJACENT FAÇADE, AND PROFILES OF ORIGINAL.