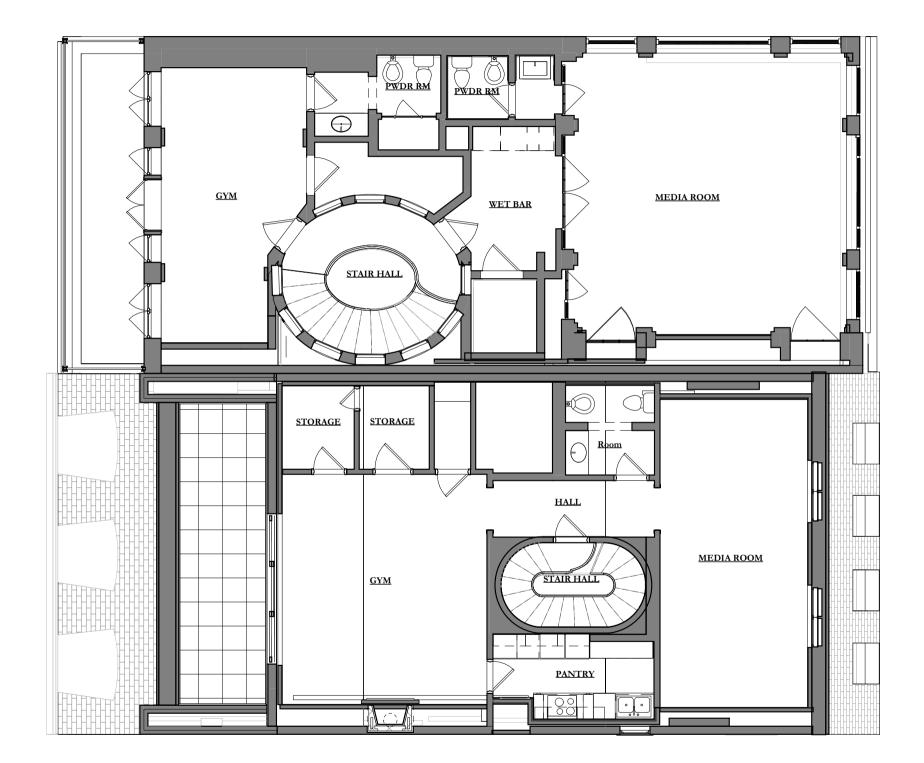

#### PROPOSED REAR YARD ENTRANCE & TERRACE

6 LPC-31

| PETER PE<br>A R C H I              |                                      |          |
|------------------------------------|--------------------------------------|----------|
| 136 Madison Ave, 1<br>Telephone 21 | 1th Flr, NYC<br>2 779 9765           | 2 10016  |
|                                    |                                      |          |
|                                    |                                      |          |
|                                    |                                      |          |
|                                    |                                      |          |
|                                    |                                      |          |
|                                    |                                      |          |
|                                    |                                      |          |
|                                    |                                      |          |
|                                    |                                      |          |
|                                    |                                      |          |
|                                    |                                      |          |
| LPC HEARING                        | 01                                   | /14/25   |
| ISSUE:                             |                                      | DATE:    |
| Project:<br>LIBEF<br>41 EAST       | RTY II<br>70TH ST                    |          |
| EXISTING SUB                       | -CELLAR F                            | PLAN     |
| Seal and Signature:                | Date:<br>10/07/202<br>Scale:         | 24       |
| STERED ARCCU                       | $\frac{1/8" = 1'}{Drawn By:}$ Author | -0"      |
| STA 1838                           | Drawing No.<br>LPC-                  | -35      |
|                                    | Project No.<br>3771                  | 35 of 42 |