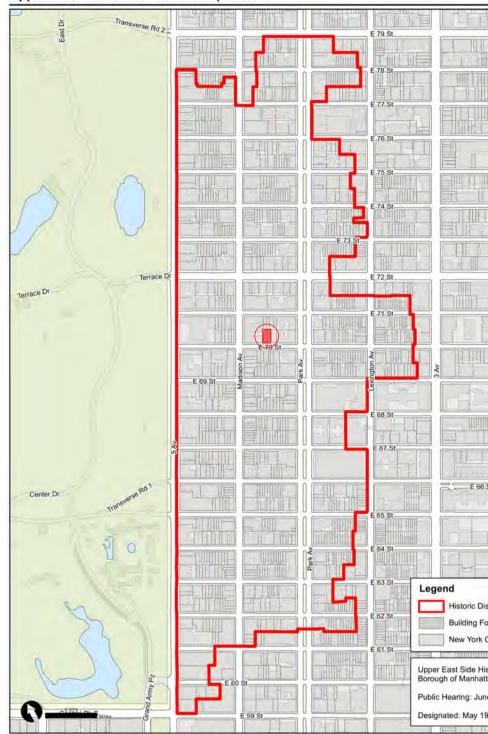

|                                      |                     | ENNOYER<br>I T E C T S            |
|--------------------------------------|---------------------|-----------------------------------|
| Landmarks Preservation<br>Commission |                     | 1th Flr, NYC 10016<br>12 779 9765 |
|                                      |                     |                                   |
|                                      |                     |                                   |
|                                      |                     |                                   |
|                                      |                     |                                   |
|                                      |                     |                                   |
|                                      |                     |                                   |
|                                      |                     |                                   |
|                                      |                     |                                   |
|                                      |                     |                                   |
|                                      |                     |                                   |
|                                      |                     |                                   |
|                                      |                     |                                   |
|                                      |                     |                                   |
|                                      |                     |                                   |
|                                      |                     |                                   |
|                                      |                     |                                   |
|                                      |                     |                                   |
| 6.51                                 |                     |                                   |
|                                      |                     |                                   |
|                                      | LPC HEARING         | 01/14/25                          |
|                                      | ISSUE:              | DATE:                             |
|                                      | Project:            | RTY II                            |
| District Boundary                    |                     | T 70TH ST                         |
| c City Tax Lots                      |                     | -                                 |
| tistoric District   LP-1051<br>attan | INTROI              | DUCTION                           |
| une 19, 1979                         | Seal and Signature: | Date:                             |
| 19, 1981                             | seat ana signature: | Date:<br>10/07/2024               |
|                                      | FRED AROUND         | Scale:                            |
|                                      |                     | Drawn By:                         |
|                                      |                     | PPA<br>Drawing No.                |
|                                      | 17 100 18386 1081   | LPC-03                            |
|                                      |                     | Project No.                       |
|                                      |                     | 3771 <sup>2 of 16</sup>           |