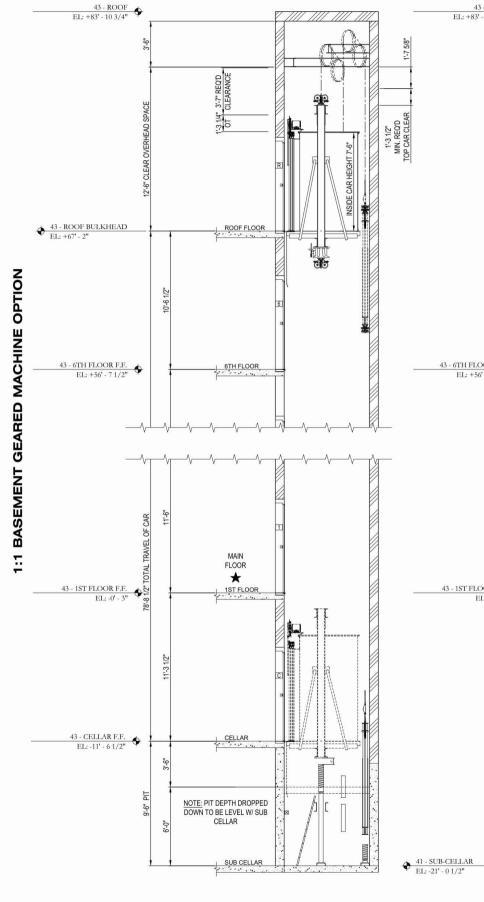

#### 1:1 BASEMENT GEARED MACHINE OPTION

PROPOSED SHAFT PLAN

#### <u>'PLAN</u> <u>PROPOSED ELEVATOR SECTION DETAIL</u>

| 43 - ROOF<br>33' - 10 3/4" | PETER PENNOYER<br>A R C H I T E C T S                          |
|----------------------------|----------------------------------------------------------------|
|                            | 136 Madison Ave, 11th Flr, NYC 10016<br>Telephone 212 779 9765 |
|                            |                                                                |
|                            |                                                                |
|                            |                                                                |
|                            |                                                                |
|                            |                                                                |
|                            |                                                                |
| LOOR F.F.<br>-56' - 7 1/2" |                                                                |
|                            |                                                                |
|                            |                                                                |
|                            |                                                                |
| LOOR F.F.<br>EL: -0' - 3"  |                                                                |
|                            | LPC HEARING 01/14/25<br>ISSUE: DATE:                           |
|                            | Project:<br>LIBERTY II<br>41 EAST 70TH ST                      |
|                            | PROPOSED ELEVATOR DETAILS                                      |
|                            | Seal and Signature: Date:<br>10/07/2024<br>Scale:              |
|                            | Drawn By:<br>Author<br>Drawing No.                             |
|                            | Project No.<br>2774 11 of 16                                   |
|                            | 3771 <sup>11 of 16</sup>                                       |