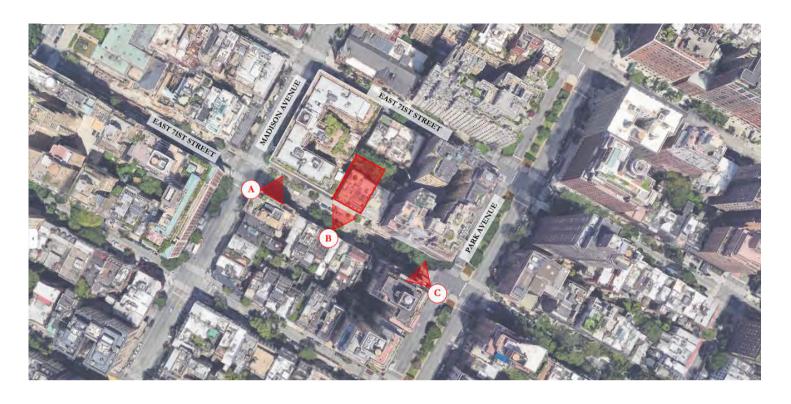

VIEW A: FROM SE CORNER OF 70TH ST & MADISON AVE

VIEW B: FROM OPPOSIDE SIDE OF 70TH STREET

VIEW C: FROM SW CORNER OF 70TH ST & PARK AVE