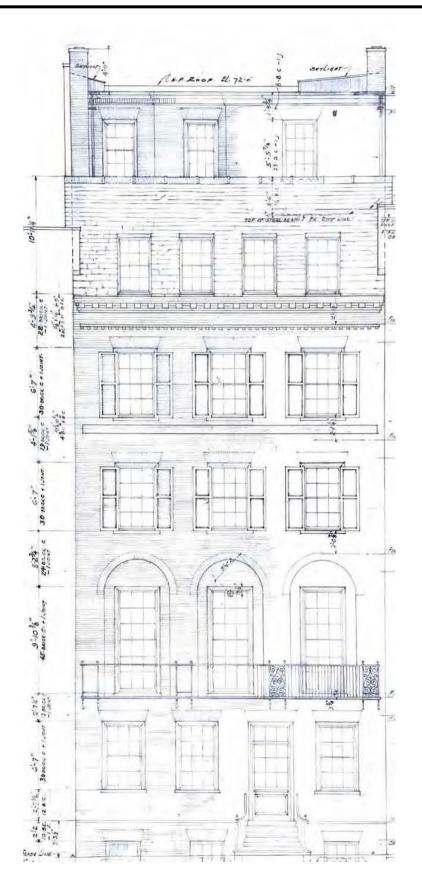

43 EAST 70TH STREET: COLUMBIA AVERY LIBRARY SCANS OF ORIGINAL ARCHITECTURAL PLANS

43 EAST 70TH STREET: EXISTING CONDITIONS NORTH FACADE