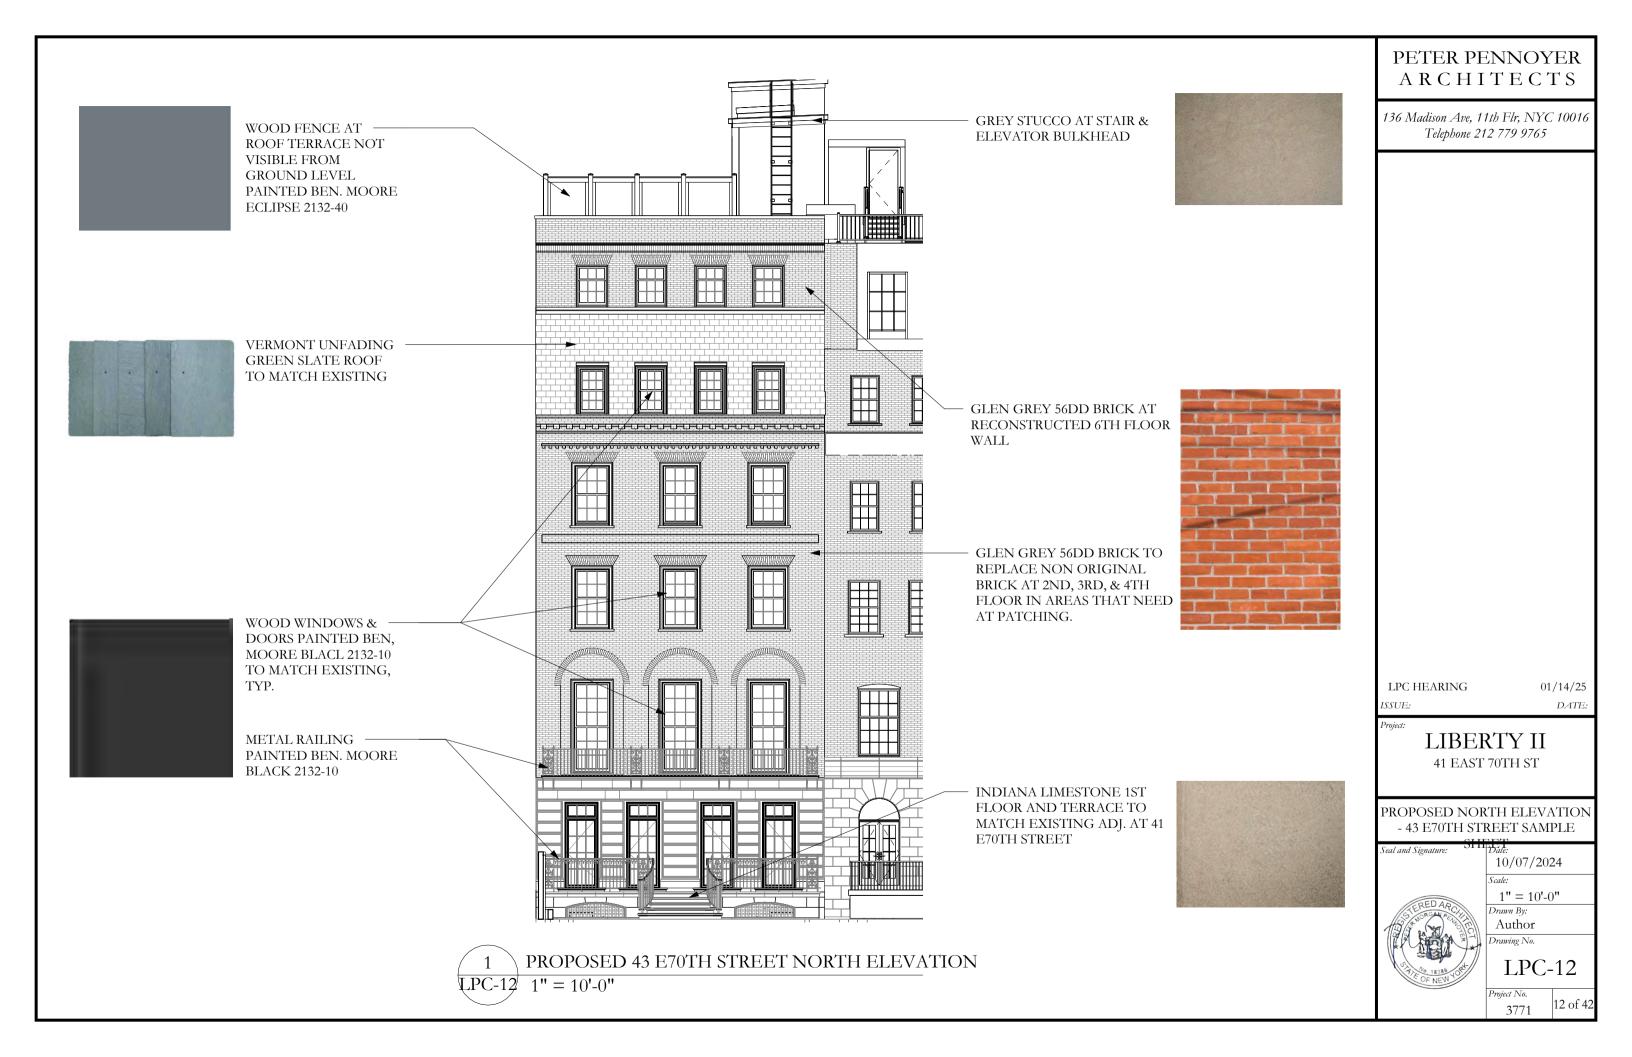

| NEW STAIR & ELEVATOR                                                                                                                                                                                 | PETER PENNOYER<br>A R C H I T E C T S                 |                                                       |
|------------------------------------------------------------------------------------------------------------------------------------------------------------------------------------------------------|-------------------------------------------------------|-------------------------------------------------------|
| BULKHEAD                                                                                                                                                                                             | 136 Madison Ave, 11<br>Telephone 212                  |                                                       |
| PROVIDE NEW STONE COPINGS<br>TO MATCH ORIGINAL EXACTLY.                                                                                                                                              |                                                       |                                                       |
| PROVIDE NEW PAINTED WOOD<br>WINDOW & STONE SILL ASSEMBLIES<br>(IYP).                                                                                                                                 |                                                       |                                                       |
| PROVIDE NEW SLATE TO MATCH<br>ORIGINAL EXACTLY IN COLOR,<br>COURSING, & EXPOSURE.<br>PROVIDE NEW TIN-ZINC COATED<br>COPPER (TZCC) STEP-, COUNTER-,<br>& RIDGE FLASHING TO MATCH<br>ORIGINAL EXACTLY. |                                                       |                                                       |
| PROVIDE NEW PAINTED WOOD<br>DOUBLE-HUNG WINDOW & STONE<br>SILL ASSEMBLIES TO MATCH<br>ORIGINALS IN DETAILING, MUNTIN<br>PROFILES, & OPERATION.                                                       |                                                       |                                                       |
|                                                                                                                                                                                                      | LPC HEARING<br>ISSUE:<br>Project:<br>LIBER<br>41 EAST |                                                       |
| PROVIDE NEW LIMESTONE STONE<br>TREADS, RISERS, AND LANDING<br>UNITS TO MATCH EXISTING COLOR<br>AND TEXTURE AT ADJACENT<br>FAÇADE.                                                                    | S<br>SCRED ARCINE                                     |                                                       |
| VATION                                                                                                                                                                                               | CAN THE DE NEW YORK                                   | Drawing No.<br>LPC-10<br>Project No.<br>3771 10 of 42 |