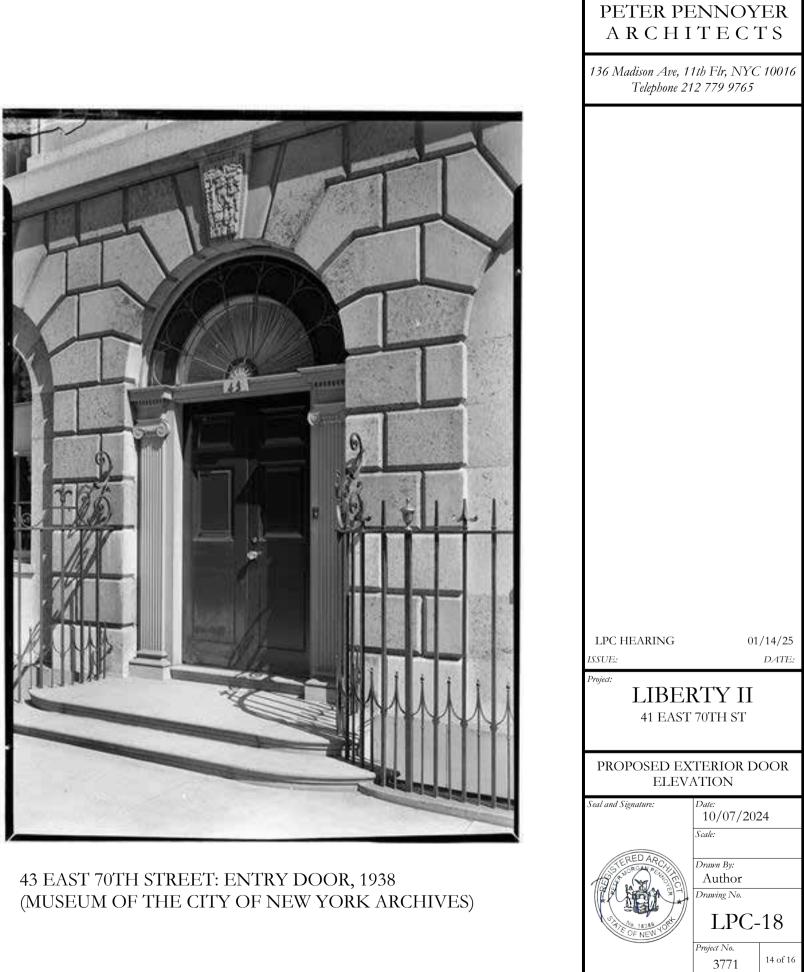

43 EAST 70TH STREET: SOUTH FACADE, 1938 (MUSEUM OF THE CITY OF NEW YORK ARCHIVES)

41-43 EAST 70TH STREET: SOUTH FACADE EXISTING CONDITIONS