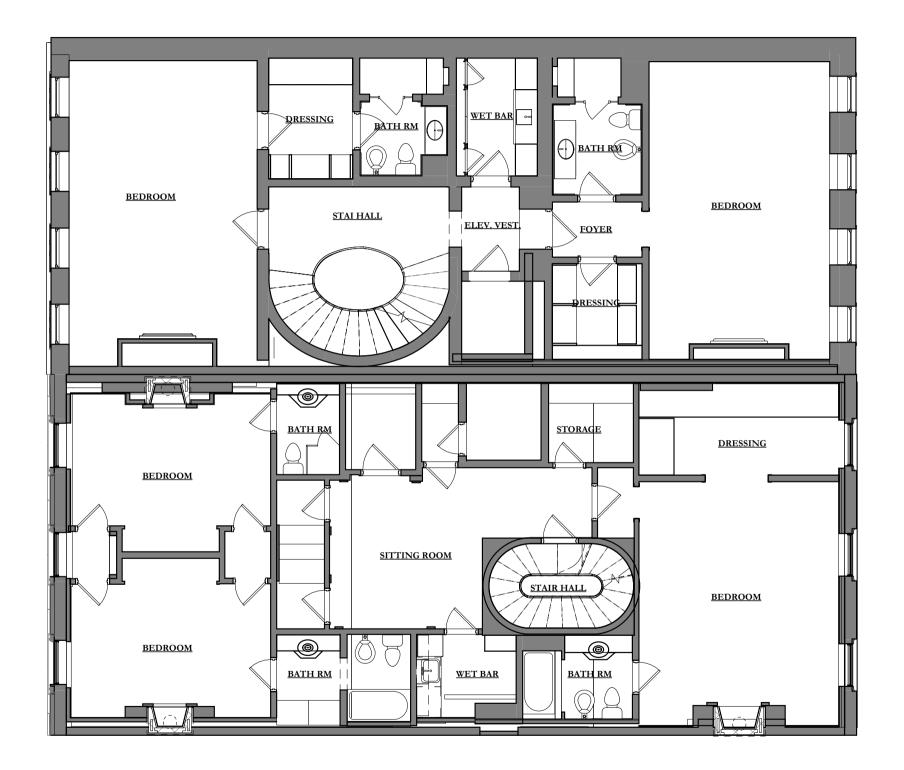

LPC-48 LPC-49

LPC-50 LPC-51

LPC-52

| TITLE SHEET                                              |
|----------------------------------------------------------|
| PROJECT TEAM                                             |
| INTRODUCTION                                             |
| PROPOSED BLOCK ELEVATION                                 |
| HISTORIC DOCUMENTATION & EXI                             |
| EXISTING & PROPOSED SOUTH ELE                            |
|                                                          |
| EXISTING & PROPOSED SOUTH ELE                            |
| PROPOSED SOUTH ELEVATION SAM                             |
| HISTORIC DOCUMENTATION & EXI                             |
| EXISTING & PROPOSED NORTH ELE                            |
| EXISTING & PROPOSED NORTH ELE                            |
| PROPOSED NORTH ELEVATION SAM                             |
| EXISTING & PROPOSED AXON VIEW                            |
| EXISTING LONGITUDINAL SECTION                            |
| PROPOSED LONGITUDINAL SECTIO                             |
| EXTERIOR RENDERINGS                                      |
| MOCKUP PHOTOS                                            |
| PROPOSED EXTERIOR DOOR ELEVA                             |
| EXTERIOR DOOR DETAILS                                    |
| AREAWAY DETAILS                                          |
| AREAWAY DETAILS                                          |
| EXISTING & PROPOSED SOUTH ELE                            |
| AT 6TH FLOOR TERRACE                                     |
| PROPOSED REAR YARD ENTRANCE                              |
| PROPOSED REAR YARD RAILING DE                            |
| FRONT FACADE WINDOW DETAILS                              |
| REAR FACADE WINDOW DETAILS                               |
| REAR FACADE WINDOW DETAILS                               |
| REAR FACADE WINDOW DETAILS<br>REAR FACADE WINDOW DETAILS |
|                                                          |
| REAR FACADE WINDOW DETAILS                               |
| EXISTING SUB-CELLAR PLAN                                 |
| EXISTING BASEMENT PLAN                                   |
| EXISTING FIRST FLOOR PLAN                                |
| EXISTING SECOND FLOOR PLAN                               |
| EXISTING THIRD FLOOR PLAN                                |
| EXISTING FOURTH FLOOR PLAN                               |
| EXISTING FIFTH FLOOR PLAN                                |
| EXISTING SIXTH FLOOR PLAN                                |
| EXISTING ROOF PLAN                                       |
| PROPOSED SUB-CELLAR PLAN                                 |
| PROPOSED BASEMENT PLAN                                   |
| PROPOSED FIRST FLOOR PLAN                                |
| PROPOSED SECOND FLOOR PLAN                               |
| PROPOSED THIRD FLOOR PLAN                                |
| PROPOSED FOURTH FLOOR PLAN                               |
| PROPOSED FIFTH FLOOR PLAN                                |
| PROPOSED SIXTH FLOOR PLAN                                |
| PROPOSED ROOF PLAN                                       |
|                                                          |