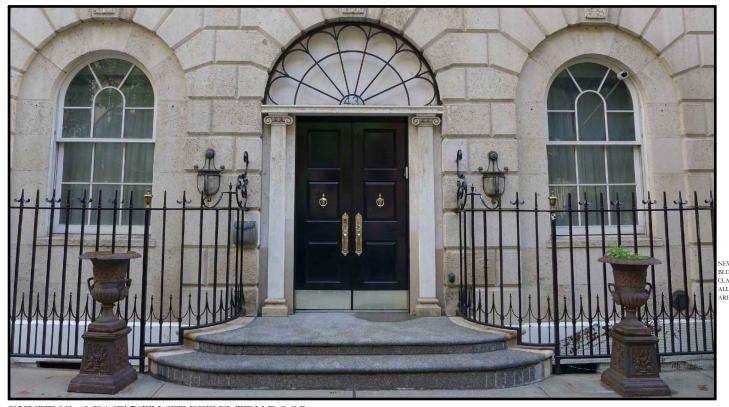

VIEW A: FROM SE CORNER OF 70TH ST & MADISON AVE

VIEW B: FROM OPPOSIDE SIDE OF 70TH STREET

43 EAST 70TH STREET: EXISTING ENTRY DOOR

|          |                     | ENNOYER<br>T E C T S                                                                |
|----------|---------------------|-------------------------------------------------------------------------------------|
|          |                     | 1th Flr, NYC 10016<br>12 779 9765                                                   |
|          |                     |                                                                                     |
|          |                     |                                                                                     |
|          |                     |                                                                                     |
|          |                     |                                                                                     |
|          |                     |                                                                                     |
| 3        |                     |                                                                                     |
|          |                     |                                                                                     |
|          | LPC HEARING         | 01/14/25                                                                            |
|          |                     | DATE:<br><b>XTY II</b><br>70TH ST                                                   |
|          | EXTERIOR D          | OOR DETAILS                                                                         |
| 1        | Seal and Signature: | Date:<br>10/07/2024<br>Scale:<br>As indicated<br>Drawn By:<br>Author<br>Drawing No. |
| <u> </u> | A TE OF NEW YOR     | LPC-19           Project No.           3771                                         |

REMOVE EXISTING NON-ORIGINAL DOOR, TRIM, AND LIMESTONE PILASTERS. REMOVE AND SALVAGE EXISTING FANLIGHT, JAM AND GRILLE.

REMOVE AND SALVAGE EXISTING WROUGHT IRON AND STEEL RAILING FOR RESTORATION OFFSITE.

EXISTING 43 EAST 70TH STREET ENTRY DOOR

EXISTING 43 EAST 70TH STREET AREAWAY LOOKING EAST

EXISTING 43 EAST 70TH STREET AREAWAY LOOKING WEST

|                                                                                                                                                                                                                    | PETER PENNOYER<br>A R C H I T E C T S                        |                                          |
|--------------------------------------------------------------------------------------------------------------------------------------------------------------------------------------------------------------------|--------------------------------------------------------------|------------------------------------------|
|                                                                                                                                                                                                                    | 136 Madison Ave, 1<br>Telephone 21.                          | 1th Flr, NYC 10016<br>2 779 9765         |
|                                                                                                                                                                                                                    |                                                              |                                          |
|                                                                                                                                                                                                                    |                                                              |                                          |
| NEW BLUESTONE SILL, SET<br>NTO MASONRY SUBSTRATE<br>NTH STAINLESS STEEL<br>INS PER PE'S REQ.                                                                                                                       |                                                              |                                          |
|                                                                                                                                                                                                                    |                                                              |                                          |
| NEW BUTYL RUBBER<br>SELF-ADHERED<br>WATERPROOFING, LAPPED<br>ONTO RETAINING WALL &<br>EXTENDED VERTICALLY<br>DOWN.                                                                                                 |                                                              |                                          |
| EXISTING MASONRY<br>LOTLINE FOUNDATION<br>WALL TO REMAIN, REFER<br>TO STRUCTURAL AND SOE<br>DRAWINGS FOR ADD'L<br>INFORMATION                                                                                      |                                                              |                                          |
| BACKFILL WITH CLEAN SOIL<br>TO GRADE AS INDICATED<br>FOLLOWING COMPLETION OF<br>UTILITY CONNECTIONS AND<br>RECONSTRUCTION OF<br>RETAINING WALL<br>REFER TO SOE AND<br>STRUCTURAL DRAWINGS FOR<br>ADD'L INFORMATION |                                                              |                                          |
|                                                                                                                                                                                                                    | LPC HEARING                                                  | 01/14/25<br>DATE:                        |
|                                                                                                                                                                                                                    | Project:<br>LIBERY II<br>41 EAST 70TH STREET<br>NEW YORK, NY |                                          |
|                                                                                                                                                                                                                    | AREAWAY DETAILS                                              |                                          |
|                                                                                                                                                                                                                    | Seal and Signature:                                          | Date:<br>12/31/24<br>Scale:<br>AS NOTED  |
| $\frac{\text{VEST WINDOW}}{1/2" = 1'-0"}$                                                                                                                                                                          |                                                              | Drawn By:<br>RB<br>Drawing No.<br>LPC-21 |
|                                                                                                                                                                                                                    |                                                              | Project No.<br>3771 17 of 17             |