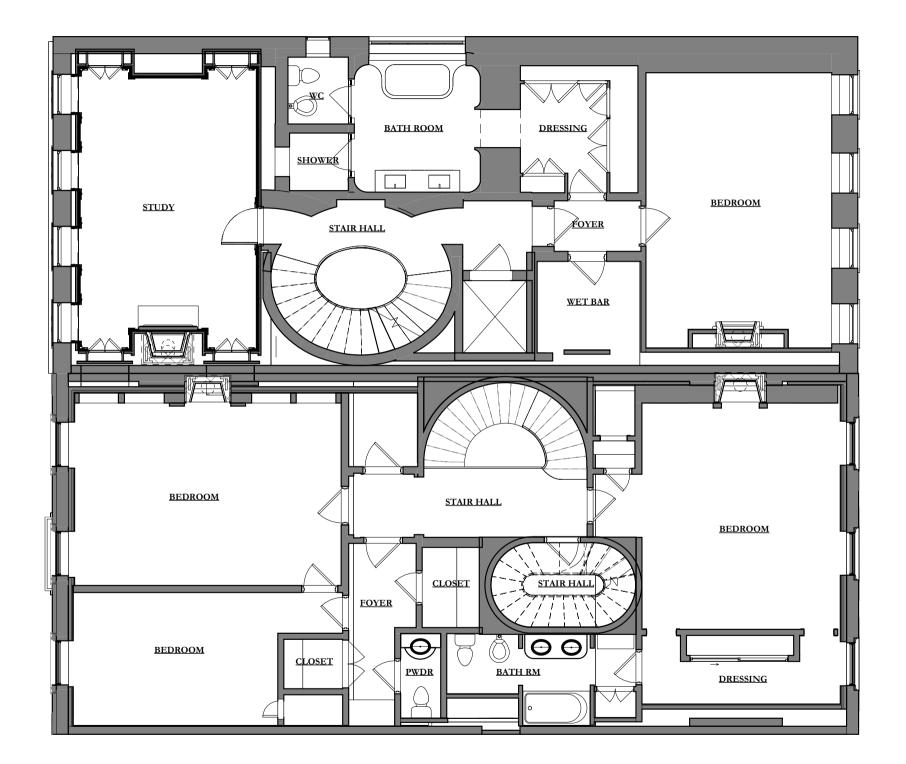

LPC-48 LPC-49

LPC-50 LPC-51

LPC-52

| TITLE SHEET                                              |
|----------------------------------------------------------|
| PROJECT TEAM                                             |
| INTRODUCTION                                             |
| PROPOSED BLOCK ELEVATION                                 |
| HISTORIC DOCUMENTATION & EXI                             |
| EXISTING & PROPOSED SOUTH ELE                            |
|                                                          |
| EXISTING & PROPOSED SOUTH ELE                            |
| PROPOSED SOUTH ELEVATION SAM                             |
| HISTORIC DOCUMENTATION & EXI                             |
| EXISTING & PROPOSED NORTH ELE                            |
| EXISTING & PROPOSED NORTH ELE                            |
| PROPOSED NORTH ELEVATION SAM                             |
| EXISTING & PROPOSED AXON VIEW                            |
| EXISTING LONGITUDINAL SECTION                            |
| PROPOSED LONGITUDINAL SECTIO                             |
| EXTERIOR RENDERINGS                                      |
| MOCKUP PHOTOS                                            |
| PROPOSED EXTERIOR DOOR ELEVA                             |
| EXTERIOR DOOR DETAILS                                    |
| AREAWAY DETAILS                                          |
| AREAWAY DETAILS                                          |
| EXISTING & PROPOSED SOUTH ELE                            |
| AT 6TH FLOOR TERRACE                                     |
| PROPOSED REAR YARD ENTRANCE                              |
| PROPOSED REAR YARD RAILING DE                            |
| FRONT FACADE WINDOW DETAILS                              |
| REAR FACADE WINDOW DETAILS                               |
| REAR FACADE WINDOW DETAILS                               |
| REAR FACADE WINDOW DETAILS<br>REAR FACADE WINDOW DETAILS |
|                                                          |
| REAR FACADE WINDOW DETAILS                               |
| EXISTING SUB-CELLAR PLAN                                 |
| EXISTING BASEMENT PLAN                                   |
| EXISTING FIRST FLOOR PLAN                                |
| EXISTING SECOND FLOOR PLAN                               |
| EXISTING THIRD FLOOR PLAN                                |
| EXISTING FOURTH FLOOR PLAN                               |
| EXISTING FIFTH FLOOR PLAN                                |
| EXISTING SIXTH FLOOR PLAN                                |
| EXISTING ROOF PLAN                                       |
| PROPOSED SUB-CELLAR PLAN                                 |
| PROPOSED BASEMENT PLAN                                   |
| PROPOSED FIRST FLOOR PLAN                                |
| PROPOSED SECOND FLOOR PLAN                               |
| PROPOSED THIRD FLOOR PLAN                                |
| PROPOSED FOURTH FLOOR PLAN                               |
| PROPOSED FIFTH FLOOR PLAN                                |
| PROPOSED SIXTH FLOOR PLAN                                |
| PROPOSED ROOF PLAN                                       |
|                                                          |