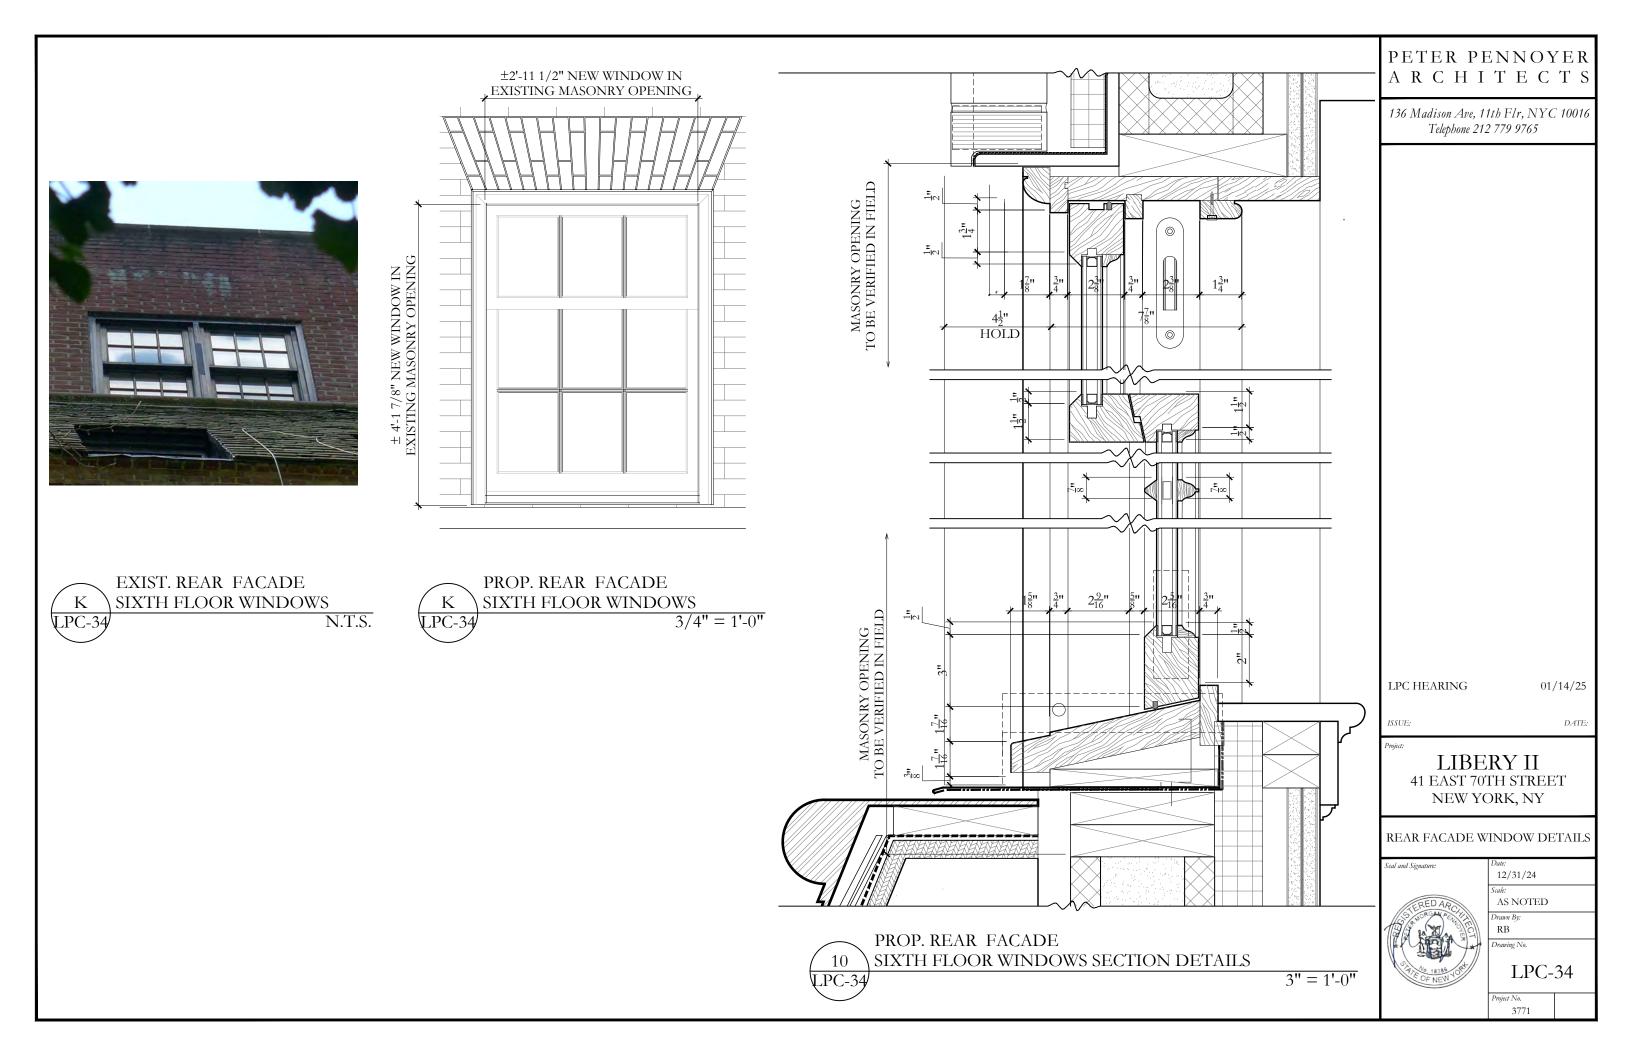

43 EAST 70TH STREET: SOUTH FACADE, 1938 (MUSEUM OF THE CITY OF NEW YORK ARCHIVES)

41-43 EAST 70TH STREET: SOUTH FACADE EXISTING CONDITIONS

43 EAST 70TH STREET: COLUMBIA AVERY LIBRARY SCANS OF ORIGINAL ARCHITECTURAL PLANS

43 EAST 70TH STREET: EXISTING CONDITIONS NORTH FACADE