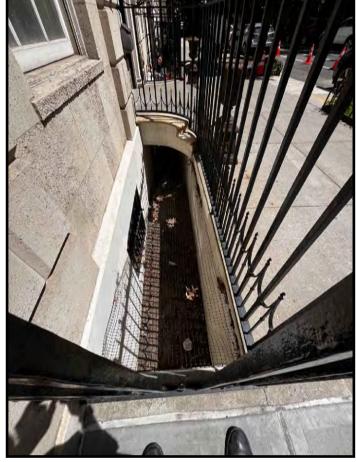

EXISTING 43 EAST 70TH STREET ENTRY DOOR

EXISTING 43 EAST 70TH STREET AREAWAY LOOKING EAST

EXISTING 43 EAST 70TH STREET AREAWAY LOOKING WEST

|                                                                                                                                                                                                                    | PETER PENNOYER<br>A R C H I T E C T S                        |                                          |
|--------------------------------------------------------------------------------------------------------------------------------------------------------------------------------------------------------------------|--------------------------------------------------------------|------------------------------------------|
|                                                                                                                                                                                                                    | 136 Madison Ave, 1<br>Telephone 21.                          | 1th Flr, NYC 10016<br>2 779 9765         |
|                                                                                                                                                                                                                    |                                                              |                                          |
|                                                                                                                                                                                                                    |                                                              |                                          |
| NEW BLUESTONE SILL, SET<br>NTO MASONRY SUBSTRATE<br>NTH STAINLESS STEEL<br>INS PER PE'S REQ.                                                                                                                       |                                                              |                                          |
|                                                                                                                                                                                                                    |                                                              |                                          |
| NEW BUTYL RUBBER<br>SELF-ADHERED<br>WATERPROOFING, LAPPED<br>ONTO RETAINING WALL &<br>EXTENDED VERTICALLY<br>DOWN.                                                                                                 |                                                              |                                          |
| EXISTING MASONRY<br>LOTLINE FOUNDATION<br>WALL TO REMAIN, REFER<br>TO STRUCTURAL AND SOE<br>DRAWINGS FOR ADD'L<br>INFORMATION                                                                                      |                                                              |                                          |
| BACKFILL WITH CLEAN SOIL<br>TO GRADE AS INDICATED<br>FOLLOWING COMPLETION OF<br>UTILITY CONNECTIONS AND<br>RECONSTRUCTION OF<br>RETAINING WALL<br>REFER TO SOE AND<br>STRUCTURAL DRAWINGS FOR<br>ADD'L INFORMATION |                                                              |                                          |
|                                                                                                                                                                                                                    | LPC HEARING                                                  | 01/14/25<br>DATE:                        |
|                                                                                                                                                                                                                    | Project:<br>LIBERY II<br>41 EAST 70TH STREET<br>NEW YORK, NY |                                          |
|                                                                                                                                                                                                                    | AREAWAY DETAILS                                              |                                          |
|                                                                                                                                                                                                                    | Seal and Signature:                                          | Date:<br>12/31/24<br>Scale:<br>AS NOTED  |
| $\frac{\text{VEST WINDOW}}{1/2" = 1'-0"}$                                                                                                                                                                          |                                                              | Drawn By:<br>RB<br>Drawing No.<br>LPC-21 |
|                                                                                                                                                                                                                    |                                                              | Project No.<br>3771 17 of 17             |