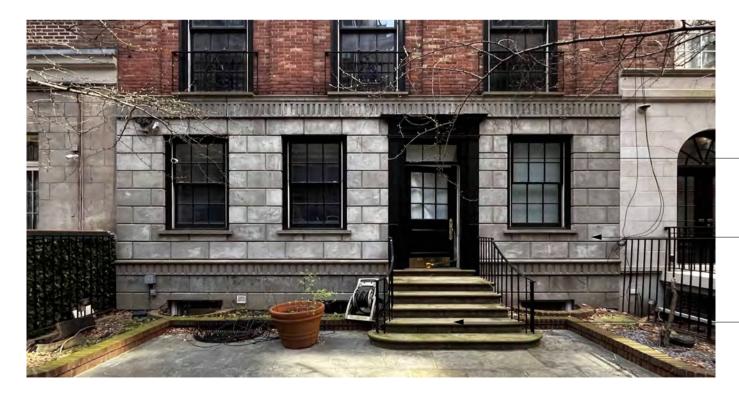

| W ROOF TERRACE |  |
|----------------|--|
| ICE            |  |

LIMESTONE UNITS TO FACADE BELOW. POINT

CLADDING TO MATCH ORIGINAL, WITH FLAT-SEAM SOLDERED BARREL ROOF, INTEGRAL CORNICE, CASING

WOOD DOUBLE-HUNG AND ARCHED HEAD (1<sup>ST</sup> FLOOR) WINDOW ASSEMBLIES TO DETAILING, AND

BLUESTONE COPING TO

PROVIDE NEW LIMESTONE STOOP TO MATCH EXISTING COLOR AT ADJACENT FAÇADE, AND PROFILES OF ORIGINAL.

| NEW STAIR & ELEVATOR                                                                                                                                                                                 | PETER PENNOYER<br>A R C H I T E C T S                 |                                                       |
|------------------------------------------------------------------------------------------------------------------------------------------------------------------------------------------------------|-------------------------------------------------------|-------------------------------------------------------|
| BULKHEAD                                                                                                                                                                                             | 136 Madison Ave, 11<br>Telephone 212                  |                                                       |
| PROVIDE NEW STONE COPINGS<br>TO MATCH ORIGINAL EXACTLY.                                                                                                                                              |                                                       |                                                       |
| PROVIDE NEW PAINTED WOOD<br>WINDOW & STONE SILL ASSEMBLIES<br>(IYP).                                                                                                                                 |                                                       |                                                       |
| PROVIDE NEW SLATE TO MATCH<br>ORIGINAL EXACTLY IN COLOR,<br>COURSING, & EXPOSURE.<br>PROVIDE NEW TIN-ZINC COATED<br>COPPER (TZCC) STEP-, COUNTER-,<br>& RIDGE FLASHING TO MATCH<br>ORIGINAL EXACTLY. |                                                       |                                                       |
| PROVIDE NEW PAINTED WOOD<br>DOUBLE-HUNG WINDOW & STONE<br>SILL ASSEMBLIES TO MATCH<br>ORIGINALS IN DETAILING, MUNTIN<br>PROFILES, & OPERATION.                                                       |                                                       |                                                       |
|                                                                                                                                                                                                      | LPC HEARING<br>ISSUE:<br>Project:<br>LIBER<br>41 EAST |                                                       |
| PROVIDE NEW LIMESTONE STONE<br>TREADS, RISERS, AND LANDING<br>UNITS TO MATCH EXISTING COLOR<br>AND TEXTURE AT ADJACENT<br>FAÇADE.                                                                    | S<br>SCRED ARCINE                                     |                                                       |
| VATION                                                                                                                                                                                               | CAN THE DE NEW YORK                                   | Drawing No.<br>LPC-10<br>Project No.<br>3771 10 of 42 |