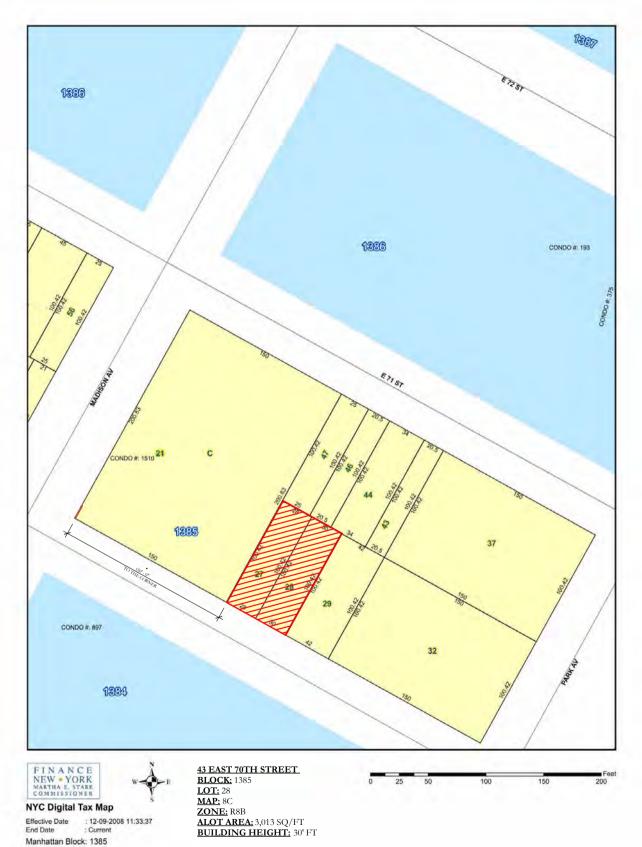

Upper East Side Historic District | LP-1051

Graphic Source: Map PLUTO, Edition 18v1, Author: New York City Landmarks Preservation Commission, LCR Date: 3,28,2019

BUILDING OCCUPANCY: J-3 - RESIDENTIAL 1-2 FAMILY HOUSES