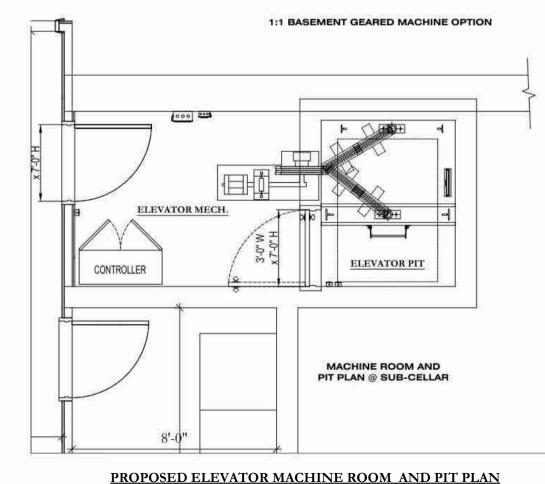

| Project No.         | 4 of 16 |
|                                                 | 3771                | 4 01 10 |



| W ROOF TERRACE |  |
|----------------|--|
| ICE            |  |

LIMESTONE UNITS TO FACADE BELOW. POINT

CLADDING TO MATCH ORIGINAL, WITH FLAT-SEAM SOLDERED BARREL ROOF, INTEGRAL CORNICE, CASING

WOOD DOUBLE-HUNG AND ARCHED HEAD (1<sup>ST</sup> FLOOR) WINDOW ASSEMBLIES TO DETAILING, AND

BLUESTONE COPING TO

PROVIDE NEW LIMESTONE STOOP TO MATCH EXISTING COLOR AT ADJACENT FAÇADE, AND PROFILES OF ORIGINAL.

#### PETER PENNOYER ARCHITECTS

136 Madison Ave, 11th Flr, NYC 10016 Telephone 212 779 9765

LPC HEARING

01/14/25

ISSUE:

DATE:









EXISTING ROOF PLAN

1

LPC-13A 3/32" = 1'-0"









#### 1:1 BASEMENT GEARED MACHINE OPTION



PROPOSED SHAFT PLAN



#### <u>'PLAN</u> <u>PROPOSED ELEVATOR SECTION DETAIL</u>

| 43 - ROOF<br>33' - 10 3/4" | PETER PENNOYER<br>A R C H I T E C T S                          |
|----------------------------|----------------------------------------------------------------|
|                            | 136 Madison Ave, 11th Flr, NYC 10016<br>Telephone 212 779 9765 |
|                            |                                                                |
|                            |                                                                |
|                            |                                                                |
|                            |                                                                |
|                            |