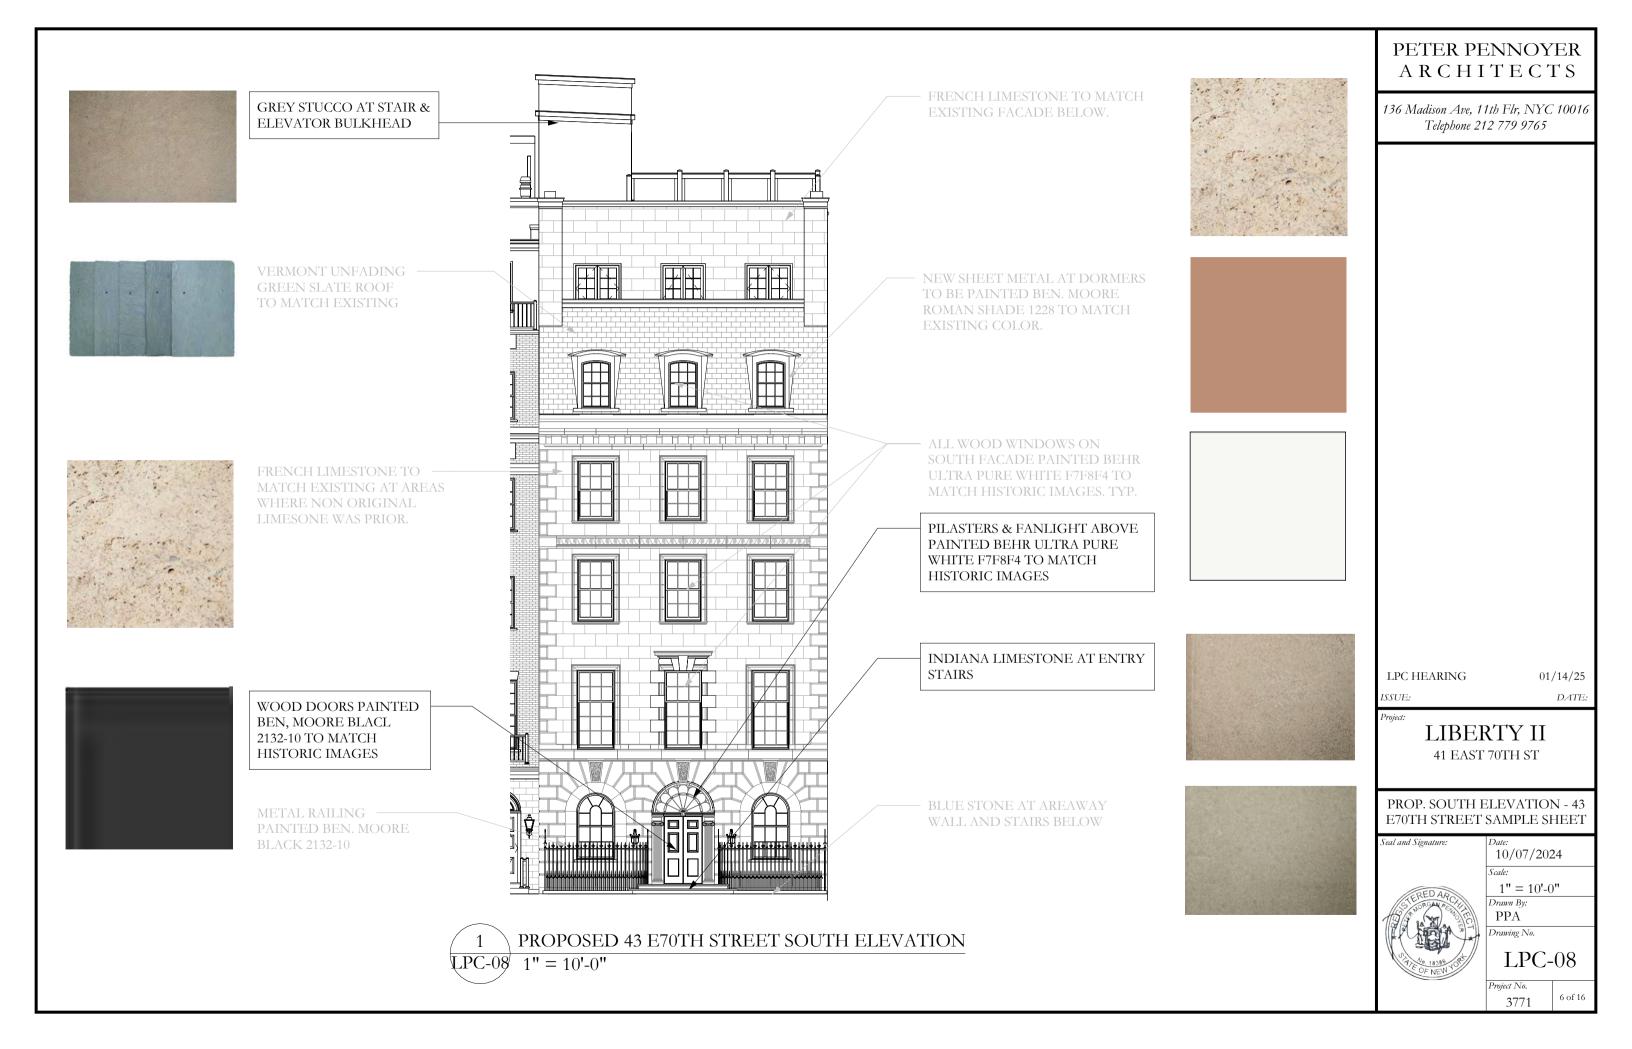

| W ROOF TERRACE |  |
|----------------|--|
| ICE            |  |

LIMESTONE UNITS TO FACADE BELOW. POINT

CLADDING TO MATCH ORIGINAL, WITH FLAT-SEAM SOLDERED BARREL ROOF, INTEGRAL CORNICE, CASING

WOOD DOUBLE-HUNG AND ARCHED HEAD (1<sup>ST</sup> FLOOR) WINDOW ASSEMBLIES TO DETAILING, AND

BLUESTONE COPING TO

PROVIDE NEW LIMESTONE STOOP TO MATCH EXISTING COLOR AT ADJACENT FAÇADE, AND PROFILES OF ORIGINAL.