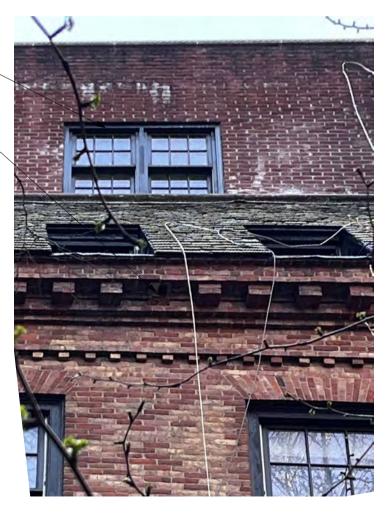

REMOVE EXISTING SLATE, UNDERLAYMENT & FLASHING ASSEMBLIES; SALVAGE 4 SQ/FT SLATE FOR COLOR MATCHING

REMOVE NON ORIGINAL NON MATCHING BRICKS AT INFILL OF FORMER THROUGH-WALL A/C PENETRATIONS (TYP).

• REMOVE EXISTING NON-ORIGINAL WINDOWS, TRIM, & FLASHING. REMOVE DAMAGED STONE SILL AS REQUIRED (TYP.)

CAREFULLY REMOVE ALL COATING FROM PROJECTING STRING COURSE.

REMOVE ALL EXISTING \_\_\_\_\_\_ SKYLIGHTS & HVAC UNITS (TYP.)

• REMOVE EXISTING NON-ORIGINAL WINDOWS, TRIM, AND FLASHING. (TYP.)

REMOVE AND DISCARD ALL FERROUS ANCHORS, NON-ORIGINAL PATCHES, AND NON-MATCHING STONE UNITS

REMOVE EXISTING BUILT-IN GUTTER LINING, DRAIN, AND INTERNAL LEADER PIPING. REMOVE AND DISCARD

REMOVE AND DISCARD EXISTING SLATE, UNDERLAYMENT AND FLASHING ASSEMBLIES; SALVAGE SLATE FOR COLOR MATCHING

REMOVE EXISTING BUILT-IN — GUTTER LINING, DRAIN, AND INTERNAL LEADER PIPING. REMOVE AND DISCARD