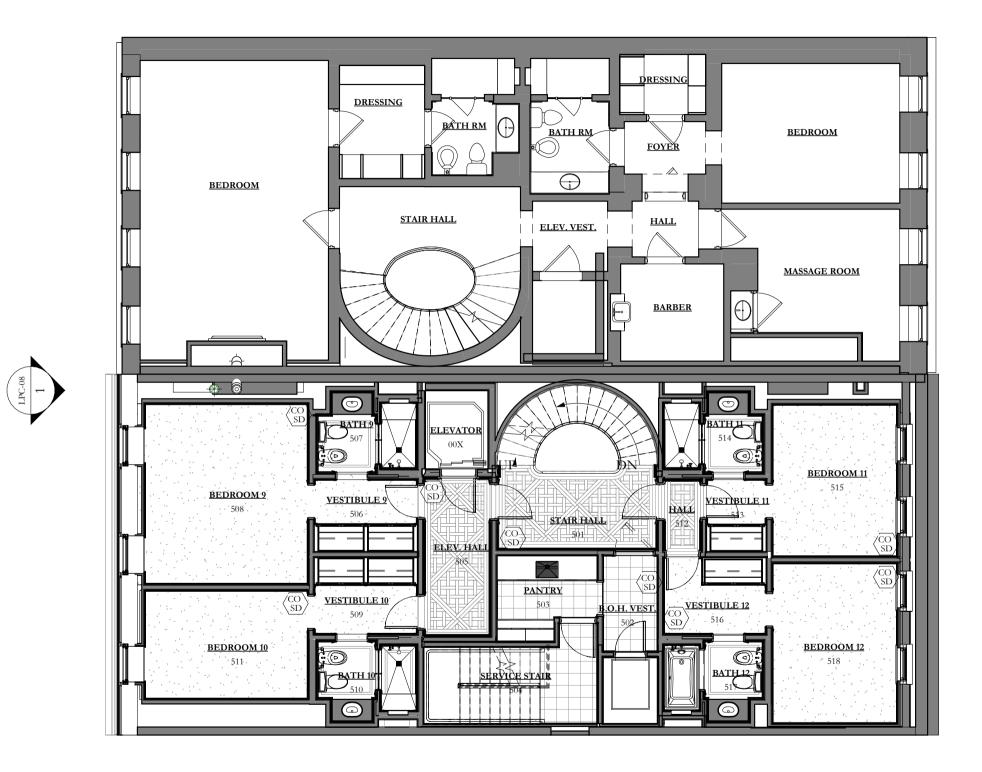

|                 |
|                                    |                                      |                 |
| LPC HEARING                        | 01                                   | /14/25<br>DATE: |
|                                    | XTY II<br>70TH ST                    |                 |
| PROPOSED FC<br>PL                  | DURTH FLO<br>AN                      | DOR             |
| Seal and Signature:                | Date:<br>10/07/202<br>Scale:         | 24              |
| STERED ARCINE                      | $\frac{1/8" = 1'}{Drawn By:}$ Author | -0"             |
|                                    | Drawing No.<br>LPC-                  | 49              |
|                                    | Project No.<br>3771                  | 49 of 42        |





1 FIFTH FLOOR - PROPOSED PLAN

 $\frac{1}{\text{LPC-50}} \frac{1}{1/8"} = 1'-0"$ 

|                     | ENNOYER<br>TECTS                          |
|---------------------|-------------------------------------------|
|                     | 1th Flr, NYC 10016<br>12 779 9765         |
|                     |                                           |
|                     |                                           |
|                     |                                           |
|                     |                                           |
|                     |                                           |
|                     |                                           |
|                     |                                           |
|                     |