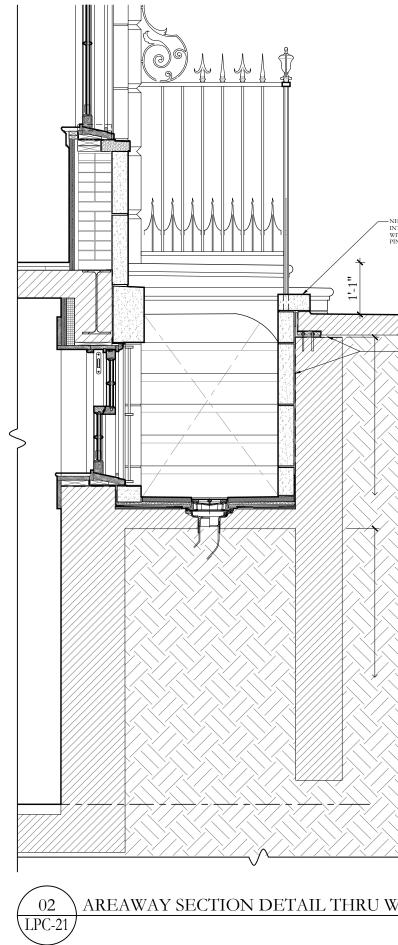

EXISTING 43 EAST 70TH STREET ENTRY DOOR

EXISTING 43 EAST 70TH STREET AREAWAY LOOKING EAST

EXISTING 43 EAST 70TH STREET AREAWAY LOOKING WEST

|                                                                                                                                                                                                                    | PETER PENNOYER<br>A R C H I T E C T S                        |                                          |
|--------------------------------------------------------------------------------------------------------------------------------------------------------------------------------------------------------------------|--------------------------------------------------------------|------------------------------------------|
|                                                                                                                                                                                                                    | 136 Madison Ave, 1<br>Telephone 21.                          | 1th Flr, NYC 10016<br>2 779 9765         |
|                                                                                                                                                                                                                    |                                                              |                                          |
|                                                                                                                                                                                                                    |                                                              |                                          |
| NEW BLUESTONE SILL, SET<br>NTO MASONRY SUBSTRATE<br>NTH STAINLESS STEEL<br>INS PER PE'S REQ.                                                                                                                       |                                                              |                                          |
|                                                                                                                                                                                                                    |                                                              |                                          |
| NEW BUTYL RUBBER<br>SELF-ADHERED<br>WATERPROOFING, LAPPED<br>ONTO RETAINING WALL &<br>EXTENDED VERTICALLY<br>DOWN.                                                                                                 |                                                              |                                          |
| EXISTING MASONRY<br>LOTLINE FOUNDATION<br>WALL TO REMAIN, REFER<br>TO STRUCTURAL AND SOE<br>DRAWINGS FOR ADD'L<br>INFORMATION                                                                                      |                                                              |                                          |
| BACKFILL WITH CLEAN SOIL<br>TO GRADE AS INDICATED<br>FOLLOWING COMPLETION OF<br>UTILITY CONNECTIONS AND<br>RECONSTRUCTION OF<br>RETAINING WALL<br>REFER TO SOE AND<br>STRUCTURAL DRAWINGS FOR<br>ADD'L INFORMATION |                                                              |                                          |
|                                                                                                                                                                                                                    | LPC HEARING                                                  | 01/14/25<br>DATE:                        |
|                                                                                                                                                                                                                    | Project:<br>LIBERY II<br>41 EAST 70TH STREET<br>NEW YORK, NY |                                          |
|                                                                                                                                                                                                                    | AREAWAY DETAILS                                              |                                          |
|                                                                                                                                                                                                                    | Seal and Signature:                                          | Date:<br>12/31/24<br>Scale:<br>AS NOTED  |
| $\frac{\text{VEST WINDOW}}{1/2" = 1'-0"}$                                                                                                                                                                          |                                                              | Drawn By:<br>RB<br>Drawing No.<br>LPC-21 |
|                                                                                                                                                                                                                    |                                                              | Project No.<br>3771 17 of 17             |