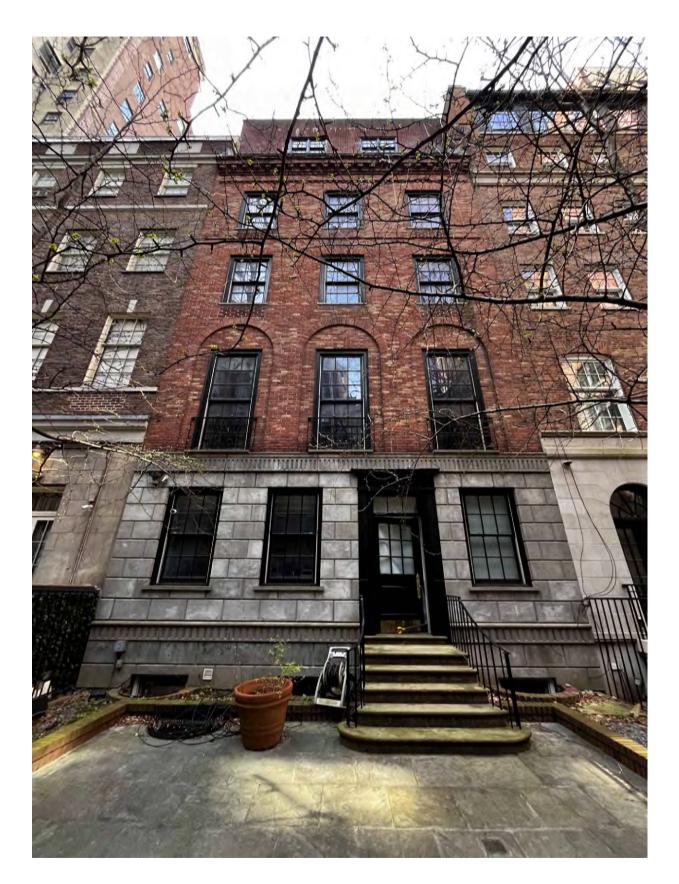

43 EAST 70TH STREET: SOUTH FACADE, 1938 (MUSEUM OF THE CITY OF NEW YORK ARCHIVES)

41-43 EAST 70TH STREET: SOUTH FACADE EXISTING CONDITIONS

43 EAST 70TH STREET: COLUMBIA AVERY LIBRARY SCANS OF ORIGINAL ARCHITECTURAL PLANS

43 EAST 70TH STREET: EXISTING CONDITIONS NORTH FACADE