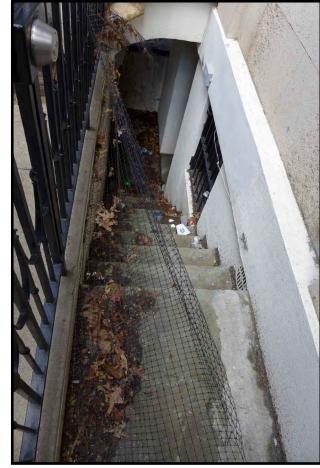

EXISTING 43 EAST 70TH STREET ENTRY DOOR

EXISTING 43 EAST 70TH STREET AREAWAY LOOKING EAST

EXISTING 43 EAST 70TH STREET AREAWAY LOOKING WEST

|                                                                                                                                                                                                                    | PETER PENNOYER<br>A R C H I T E C T S                        |                                          |
|--------------------------------------------------------------------------------------------------------------------------------------------------------------------------------------------------------------------|--------------------------------------------------------------|------------------------------------------|
|                                                                                                                                                                                                                    | 136 Madison Ave, 1<br>Telephone 21.                          | 1th Flr, NYC 10016<br>2 779 9765         |
|                                                                                                                                                                                                                    |                                                              |                                          |
|                                                                                                                                                                                                                    |                                                              |                                          |
| NEW BLUESTONE SILL, SET<br>NTO MASONRY SUBSTRATE<br>NTH STAINLESS STEEL<br>INS PER PE'S REQ.                                                                                                                       |                                                              |                                          |
|                                                                                                                                                                                                                    |                                                              |                                          |
| NEW BUTYL RUBBER<br>SELF-ADHERED<br>WATERPROOFING, LAPPED<br>ONTO RETAINING WALL &<br>EXTENDED VERTICALLY<br>DOWN.                                                                                                 |                                                              |                                          |
| EXISTING MASONRY<br>LOTLINE FOUNDATION<br>WALL TO REMAIN, REFER<br>TO STRUCTURAL AND SOE<br>DRAWINGS FOR ADD'L<br>INFORMATION                                                                                      |                                                              |                                          |
| BACKFILL WITH CLEAN SOIL<br>TO GRADE AS INDICATED<br>FOLLOWING COMPLETION OF<br>UTILITY CONNECTIONS AND<br>RECONSTRUCTION OF<br>RETAINING WALL<br>REFER TO SOE AND<br>STRUCTURAL DRAWINGS FOR<br>ADD'L INFORMATION |                                                              |                                          |
|                                                                                                                                                                                                                    | LPC HEARING                                                  | 01/14/25<br>DATE:                        |
|                                                                                                                                                                                                                    | Project:<br>LIBERY II<br>41 EAST 70TH STREET<br>NEW YORK, NY |                                          |
|                                                                                                                                                                                                                    | AREAWAY DETAILS                                              |                                          |
|                                                                                                                                                                                                                    | Seal and Signature:                                          | Date:<br>12/31/24<br>Scale:<br>AS NOTED  |
| $\frac{\text{VEST WINDOW}}{1/2" = 1'-0"}$                                                                                                                                                                          |                                                              | Drawn By:<br>RB<br>Drawing No.<br>LPC-21 |
|                                                                                                                                                                                                                    |                                                              | Project No.<br>3771 17 of 17             |