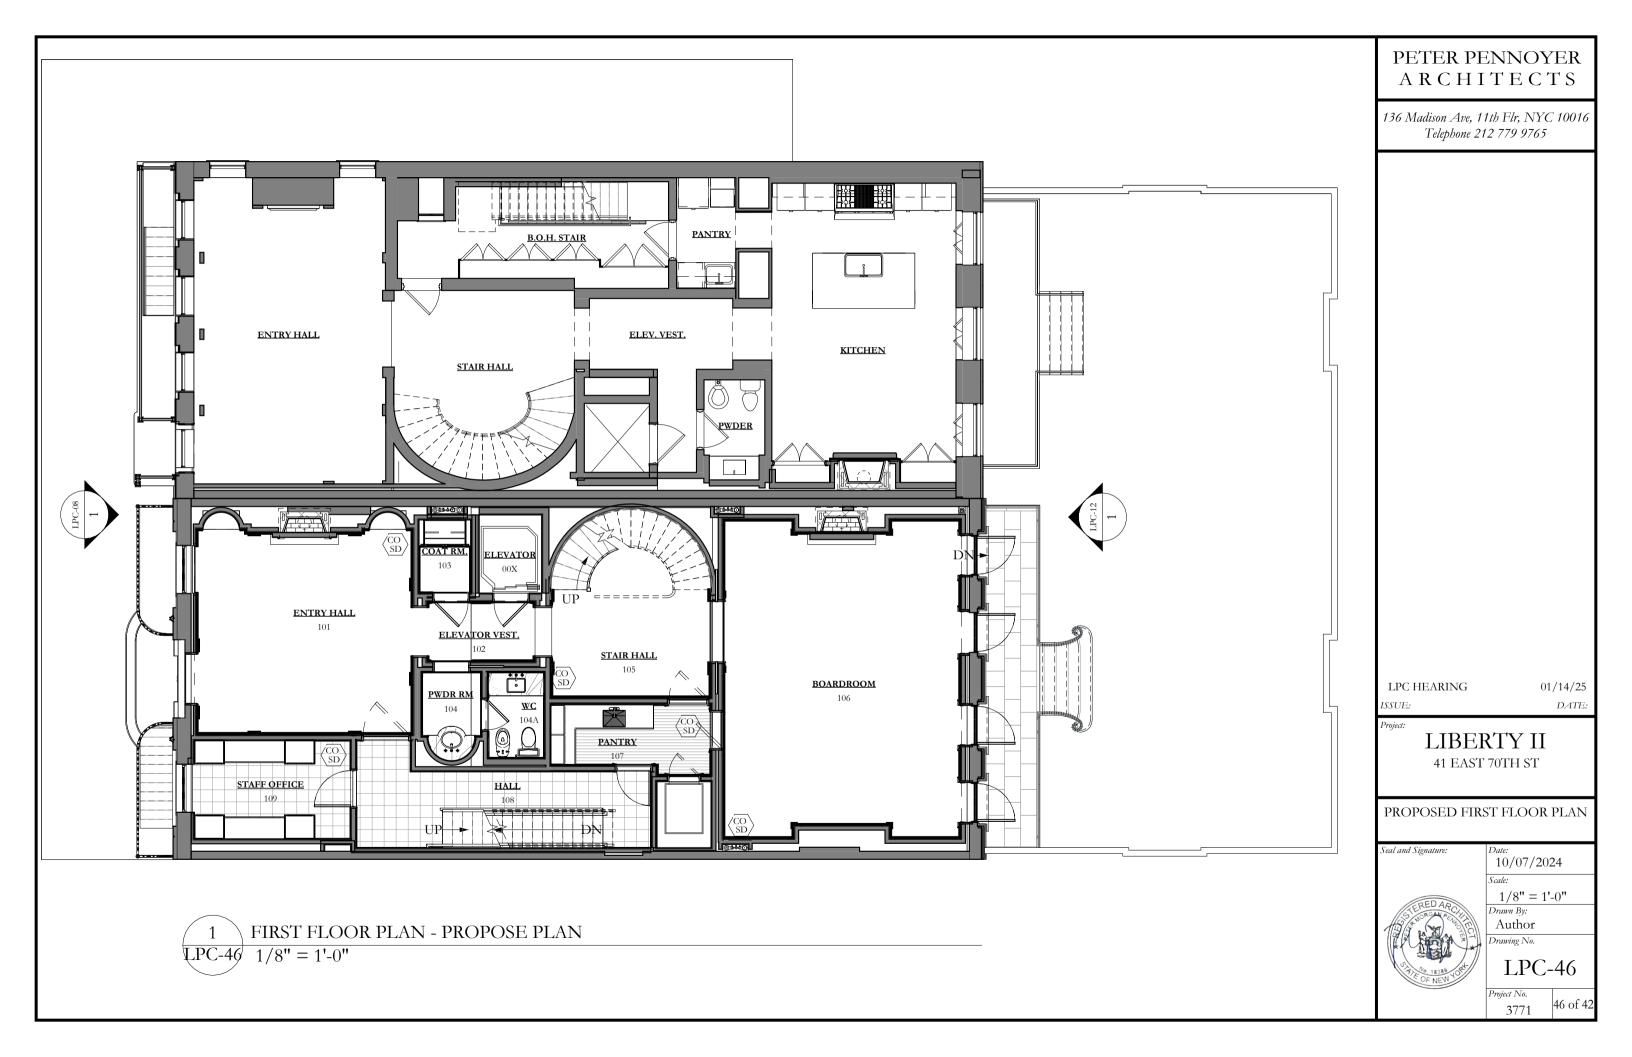

| Project No.<br>3771                  | 44 of 42        |

T) SERVICE ENTRY **╞╶╡**═╄═╄═╄═╄═╄═╄═╄═╄═ BATH Nr 017 STORAGE 1 026 SERVICE STAIR 025 018 \_ \_ **UTILITIES** 030 STORAGE 2 \_\_\_ HALL 024 027 PANTRY VEST. 022 019 HALL Ø 023 NEW PARTY WALL STORAGE 3 **OPENING- STRUCTRUAL** COLD STOR. 028 ENGINEERING 021 PROVIDED BY SILMAN ///// PANTRY 006  $\langle \langle \rangle$ DRY. STOR. ELEVATOR **PANTRY** 020 00X012 GGAGE STOR STORAGE 009 011 DN LEVATOR HALL STORAGE 4 015 004 <u>ENTRY</u> DNENTRY STAIR 002 HALL HALL 001 013 007 VESTIBULI AF 010 STOR  $\land$ STORAGE 5 SECURITY SHOWER UΡ 016 003 014 ifi === = ₽ 614  $\bigcirc$ തക്ഷന

 $\begin{array}{c} 1 \\ \text{LPC-45} \end{array} \text{ BASEMENT - PROPOSED PLAN} \\ 1/8'' = 1'-0'' \end{array}$ 







 $\begin{array}{c} 1 \\ \hline \text{LPC-47} \end{array} \begin{array}{c} \text{SECOND FLOOR PLAN - PROPOSED PLAN} \\ 1/8'' = 1'-0'' \end{array}$ 

LPC-12

| PETER PE<br>A R C H I              |                                      |                 |
|------------------------------------|--------------------------------------|-----------------|
| 136 Madison Ave, 1<br>Telephone 21 | 1th Flr, NYC<br>2 779 9765           | 2 10016         |
|                                    |                                      |                 |
|                                    |                                      |                 |
|                                    |                                      |                 |
|                                    |