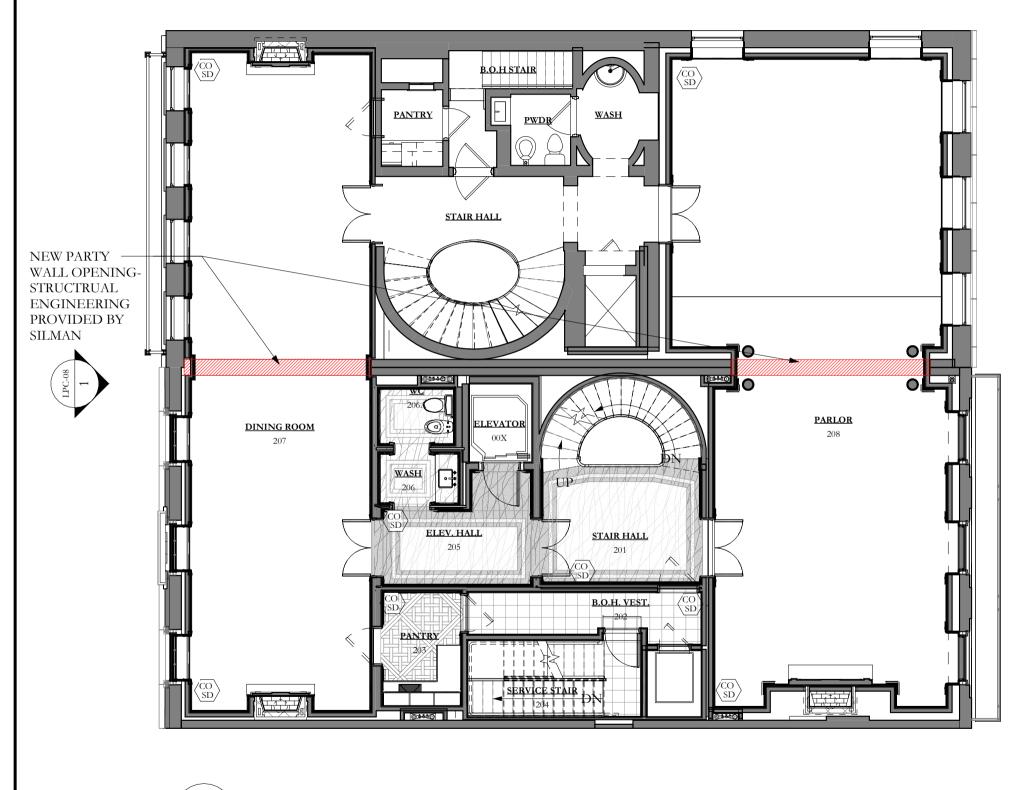

| Project No.<br>3771                  | 44 of 42        |

T) SERVICE ENTRY **╞╶╡**═╄═╄═╄═╄═╄═╄═╄═╄═ BATH Nr 017 STORAGE 1 026 SERVICE STAIR 025 018 \_ \_ **UTILITIES** 030 STORAGE 2 \_\_\_ HALL 024 027 PANTRY VEST. 022 019 HALL Ø 023 NEW PARTY WALL STORAGE 3 **OPENING- STRUCTRUAL** COLD STOR. 028 ENGINEERING 021 PROVIDED BY SILMAN ///// PANTRY 006  $\langle \langle \rangle$ DRY. STOR. ELEVATOR **PANTRY** 020 00X012 GGAGE STOR STORAGE 009 011 DN LEVATOR HALL STORAGE 4 015 004 <u>ENTRY</u> DNENTRY STAIR 002 HALL HALL 001 013 007 VESTIBULI AF 010 STOR  $\land$ STORAGE 5 SECURITY SHOWER UΡ 016 003 014 ifi === = ₽ 614  $\bigcirc$ തക്ഷന

 $\begin{array}{c} 1 \\ \text{LPC-45} \end{array} \text{ BASEMENT - PROPOSED PLAN} \\ 1/8'' = 1'-0'' \end{array}$ 







 $\begin{array}{c} 1 \\ \hline \text{LPC-47} \end{array} \begin{array}{c} \text{SECOND FLOOR PLAN - PROPOSED PLAN} \\ 1/8'' = 1'-0'' \end{array}$ 

LPC-12

| PETER PE<br>A R C H I              |                                      |                 |
|------------------------------------|--------------------------------------|-----------------|
| 136 Madison Ave, 1<br>Telephone 21 | 1th Flr, NYC<br>2 779 9765           | 2 10016         |
|                                    |                                      |                 |
|                                    |                                      |                 |
|                                    |                                      |                 |
|                                    |