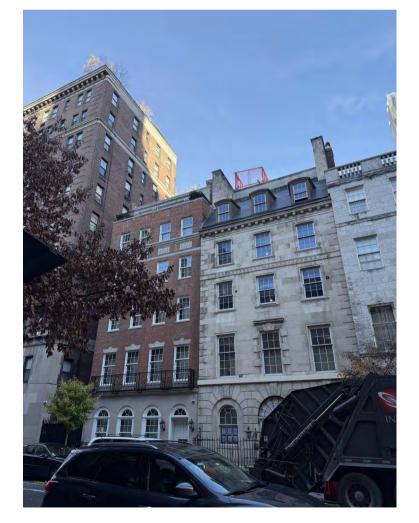

43 EAST 70TH STREET: SOUTH FACADE, 1938 (MUSEUM OF THE CITY OF NEW YORK ARCHIVES)

41-43 EAST 70TH STREET: SOUTH FACADE EXISTING CONDITIONS

43 EAST 70TH STREET: COLUMBIA AVERY LIBRARY SCANS OF ORIGINAL ARCHITECTURAL PLANS

43 EAST 70TH STREET: EXISTING CONDITIONS NORTH FACADE