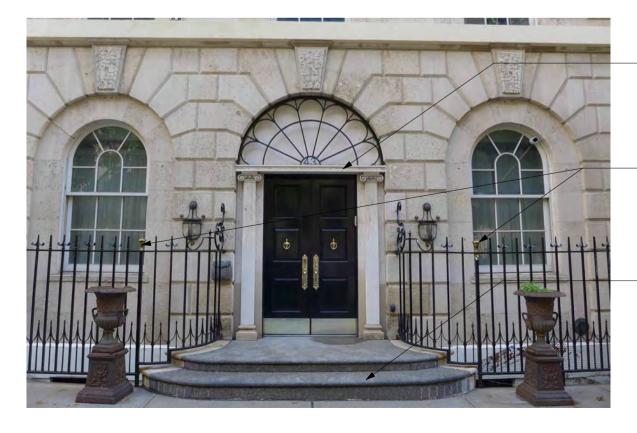

REMOVE EXISTING NON-ORIGINAL DOOR, TRIM, AND LIMESTONE PILASTERS. REMOVE AND SALVAGE EXISTING FANLIGHT, JAM AND GRILLE.

REMOVE AND SALVAGE EXISTING WROUGHT IRON AND STEEL RAILING FOR RESTORATION OFFSITE.

> REMOVE EXISTING NON- -ORIGINAL WINDOW ASSEMBLY & TRIM.

REMOVE EXISTING NON-ORIGINAL DOOR, TRIM, & LIMESTONE PILASTERS. REMOVE AND SALVAGE EXISTING FANLIGHT, JAM AND GRILLE.

REMOVE NON-ORIGINAL CAST STONE CLADDING AT 1ST FLOOR & CELLAR LIGHTWELL (TYP.)