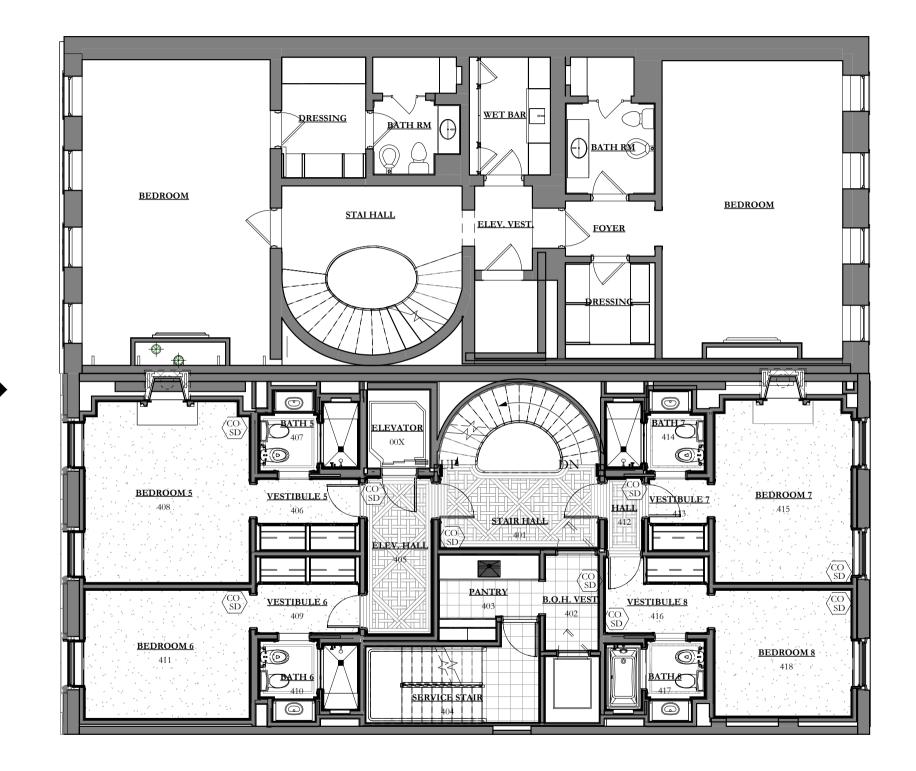

|
|                     |                                         |
|                     |                                         |
|                     |                                         |
|                     |                                         |
| LPC HEARING         | 01/14/25                                |
| ISSUE:              | DATE:                                   |
|                     | <b>XTY II</b><br>70TH ST                |
| PROPOSED THII       | RD FLOOR PLAN                           |
| Seal and Signature: | Date:<br>10/07/2024<br>Scale:           |
| SERED ARCHIER       | $\frac{1/8" = 1'-0"}{Drawn By:}$ Author |
|                     | Drawing No.<br>LPC-48                   |
| OF NEVY             | Project No.                             |



 $\begin{array}{c} 1 \\ \text{FOURTH FLOOR - PROPOSED PLAN} \\ \text{LPC-49} \\ 1/8'' = 1'-0'' \end{array}$ 

LPC-12

| PETER PE<br>A R C H I              |                                      |                 |
|------------------------------------|--------------------------------------|-----------------|
| 136 Madison Ave, 1<br>Telephone 21 | 1th Flr, NYC<br>2 779 9765           | 10016           |
|                                    |                                      |                 |
|                                    |                                      |                 |
|                                    |                                      |                 |
|                                    |                                      |                 |
|