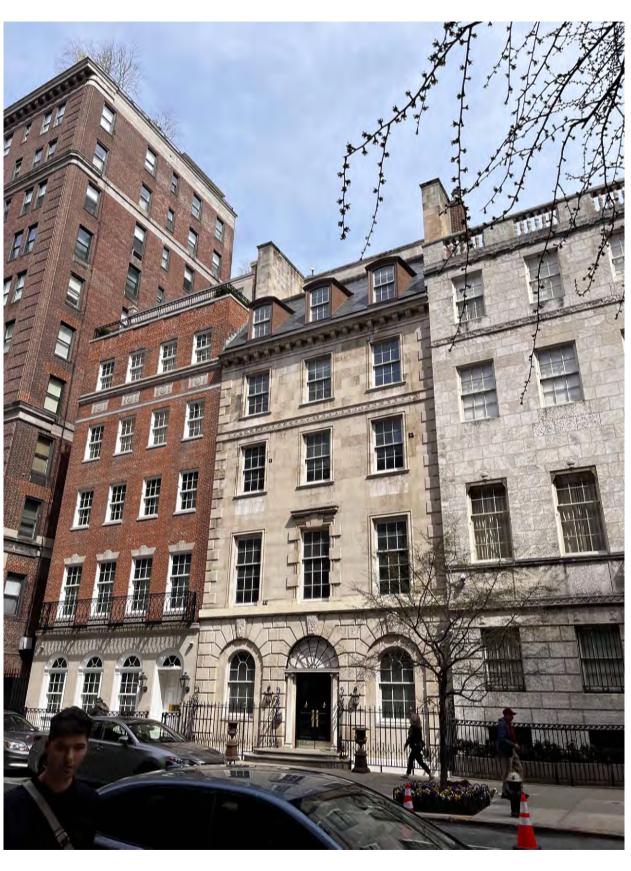

43 EAST 70TH STREET: SOUTH FACADE, 1938 (MUSEUM OF THE CITY OF NEW YORK ARCHIVES)

41-43 EAST 70TH STREET: SOUTH FACADE EXISTING CONDITIONS