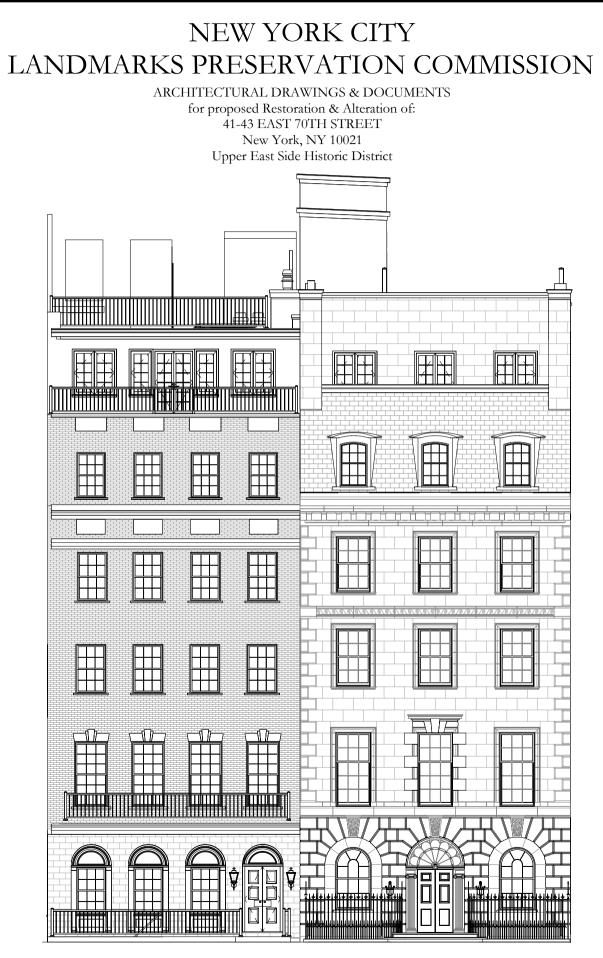

# 43 East 70th Street – Upper East Side Historic District Borough of Manhattan

To testify virtually, please join Zoom

Webinar ID:160 438 4285 Passcode: 075152 By Phone: 646-558-8656 (NY) 877-853-5257 (Toll free) US 888-475-4499 (Toll free) **Note**: If you want to testify virtually on an item, join the Zoom webinar at the agenda's "Be Here by" time (about an hour in advance). When the Chair indicates it's time to testify, "raise your hand" via the Zoom app if you want to speak (\*9 on the phone). Those who signed up in advance will be called first.

43 EAST 70TH STREET: SOUTH FACADE, 1938 (MUSEUM OF THE CITY OF NEW YORK ARCHIVES)

41-43 EAST 70TH STREET: SOUTH FACADE EXISTING CONDITIONS