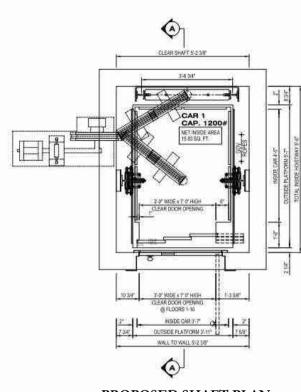

#### 1:1 BASEMENT GEARED MACHINE OPTION

PROPOSED SHAFT PLAN

#### <u>'PLAN</u> <u>PROPOSED ELEVATOR SECTION DETAIL</u>

| 43 - ROOF<br>33' - 10 3/4" | PETER PENNOYER<br>A R C H I T E C T S                          |
|----------------------------|----------------------------------------------------------------|
|                            | 136 Madison Ave, 11th Flr, NYC 10016<br>Telephone 212 779 9765 |
|                            |                                                                |
|                            |                                                                |
|                            |                                                                |
|                            |                                                                |
|                            |                                                                |
|                            |                                                                |
| LOOR F.F.<br>-56' - 7 1/2" |                                                                |
|                            |                                                                |
|                            |                                                                |
|                            |                                                                |
| LOOR F.F.<br>EL: -0' - 3"  |                                                                |
|                            | LPC HEARING 01/14/25<br>ISSUE: DATE:                           |
|                            | Project:<br>LIBERTY II<br>41 EAST 70TH ST                      |
|                            | PROPOSED ELEVATOR DETAILS                                      |
|                            | Seal and Signature: Date:<br>10/07/2024<br>Scale:              |
|                            | Drawn By:<br>Author<br>Drawing No.                             |
|                            | Project No.<br>2774 11 of 16                                   |
|                            | 3771 <sup>11 of 16</sup>                                       |