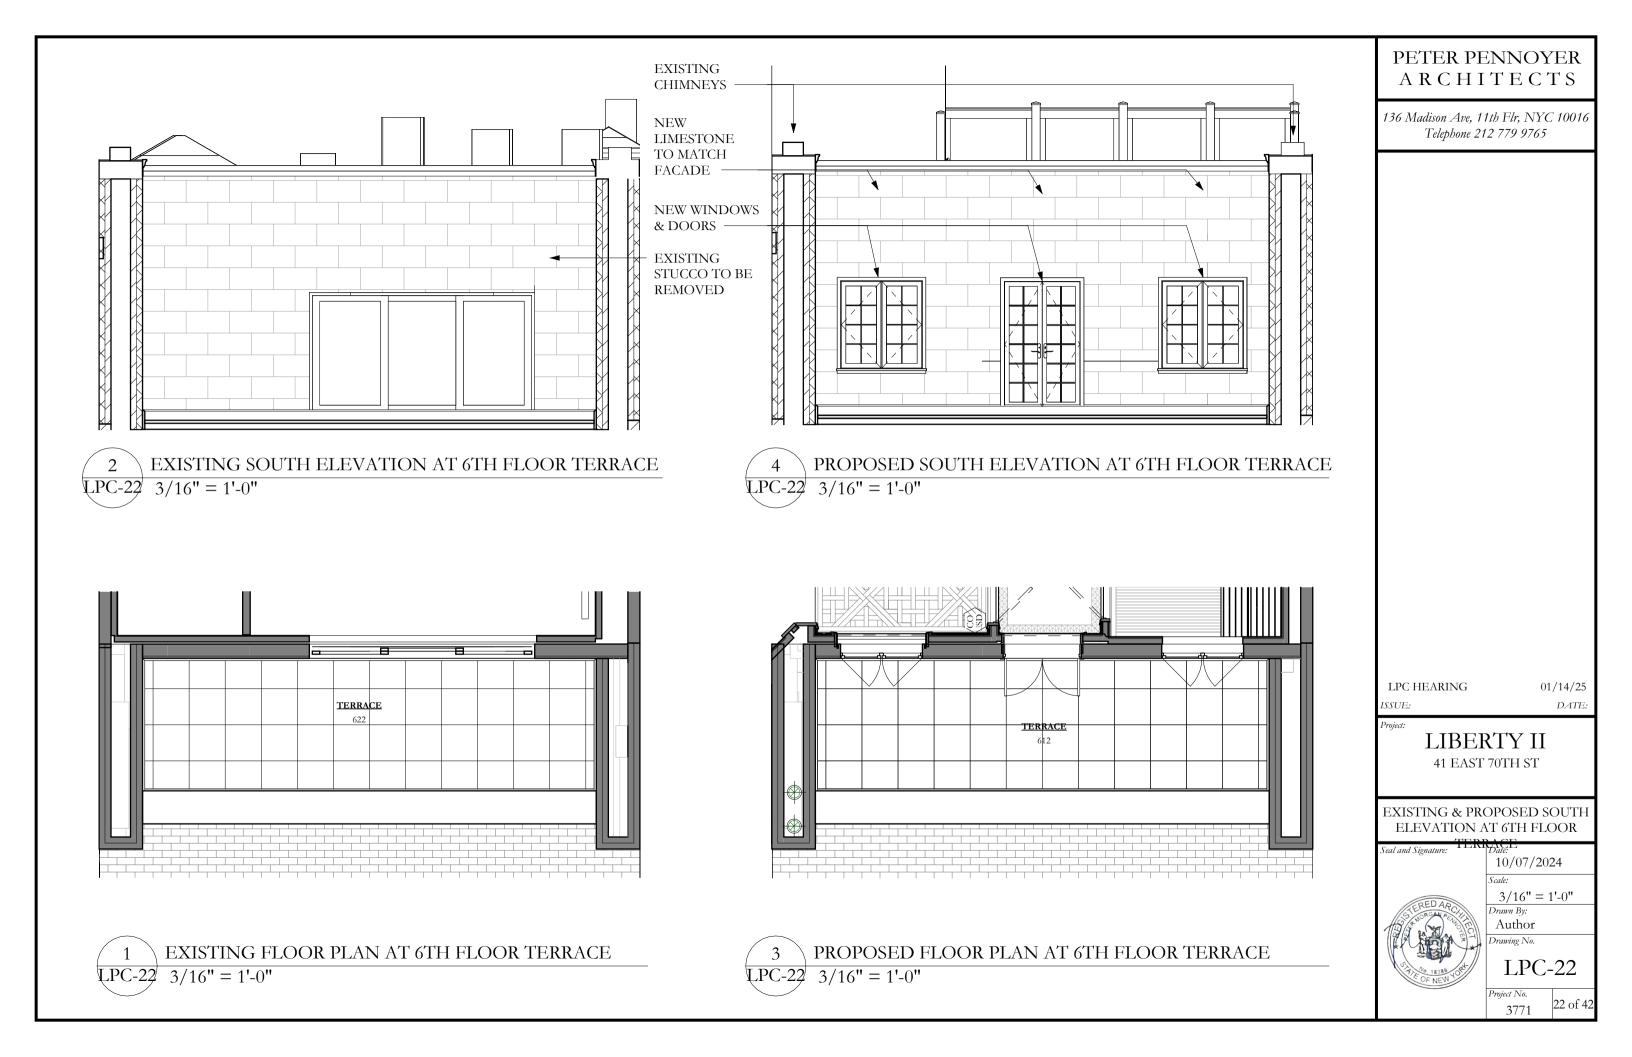

| W ROOF TERRACE |  |
|----------------|--|
| ICE            |  |

LIMESTONE UNITS TO FACADE BELOW. POINT

CLADDING TO MATCH ORIGINAL, WITH FLAT-SEAM SOLDERED BARREL ROOF, INTEGRAL CORNICE, CASING

WOOD DOUBLE-HUNG AND ARCHED HEAD (1<sup>ST</sup> FLOOR) WINDOW ASSEMBLIES TO DETAILING, AND

BLUESTONE COPING TO

PROVIDE NEW LIMESTONE STOOP TO MATCH EXISTING COLOR AT ADJACENT FAÇADE, AND PROFILES OF ORIGINAL.