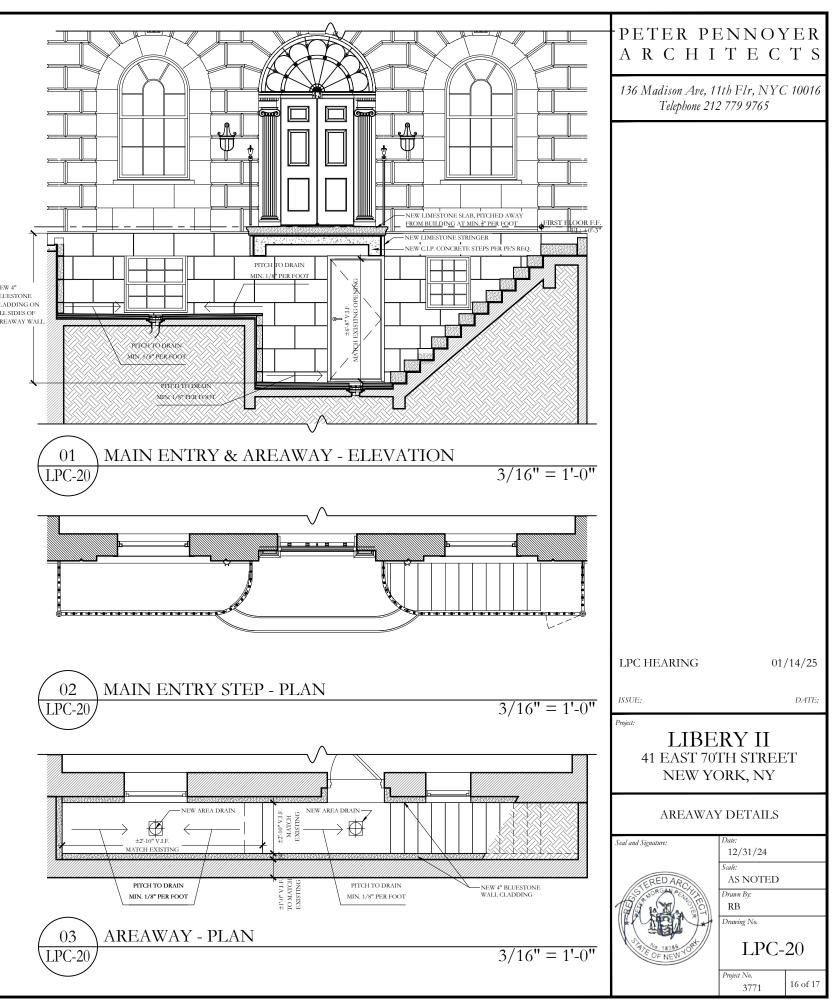

| W ROOF TERRACE |  |
|----------------|--|
| ICE            |  |

LIMESTONE UNITS TO FACADE BELOW. POINT

CLADDING TO MATCH ORIGINAL, WITH FLAT-SEAM SOLDERED BARREL ROOF, INTEGRAL CORNICE, CASING

WOOD DOUBLE-HUNG AND ARCHED HEAD (1<sup>ST</sup> FLOOR) WINDOW ASSEMBLIES TO DETAILING, AND

BLUESTONE COPING TO

PROVIDE NEW LIMESTONE STOOP TO MATCH EXISTING COLOR AT ADJACENT FAÇADE, AND PROFILES OF ORIGINAL.

REMOVE EXISTING NON-ORIGINAL DOOR, TRIM, AND LIMESTONE PILASTERS. REMOVE AND SALVAGE EXISTING FANLIGHT, JAM AND GRILLE.

REMOVE AND SALVAGE EXISTING WROUGHT IRON AND STEEL RAILING FOR RESTORATION OFFSITE.

| NEW STAIR & ELEVATOR                                                                                                                                                                                 | PETER PENNOYER<br>A R C H I T E C T S                 |                                                       |
|------------------------------------------------------------------------------------------------------------------------------------------------------------------------------------------------------|-------------------------------------------------------|-------------------------------------------------------|
| BULKHEAD                                                                                                                                                                                             | 136 Madison Ave, 11<br>Telephone 212                  |                                                       |
| PROVIDE NEW STONE COPINGS<br>TO MATCH ORIGINAL EXACTLY.                                                                                                                                              |                                                       |                                                       |
| PROVIDE NEW PAINTED WOOD<br>WINDOW & STONE SILL ASSEMBLIES<br>(IYP).                                                                                                                                 |                                                       |                                                       |
| PROVIDE NEW SLATE TO MATCH<br>ORIGINAL EXACTLY IN COLOR,<br>COURSING, & EXPOSURE.<br>PROVIDE NEW TIN-ZINC COATED<br>COPPER (TZCC) STEP-, COUNTER-,<br>& RIDGE FLASHING TO MATCH<br>ORIGINAL EXACTLY. |                                                       |                                                       |
| PROVIDE NEW PAINTED WOOD<br>DOUBLE-HUNG WINDOW & STONE<br>SILL ASSEMBLIES TO MATCH<br>ORIGINALS IN DETAILING, MUNTIN<br>PROFILES, & OPERATION.                                                       |                                                       |                                                       |
|                                                                                                                                                                                                      | LPC HEARING<br>ISSUE:<br>Project:<br>LIBER<br>41 EAST |                                                       |
| PROVIDE NEW LIMESTONE STONE<br>TREADS, RISERS, AND LANDING<br>UNITS TO MATCH EXISTING COLOR<br>AND TEXTURE AT ADJACENT<br>FAÇADE.                                                                    | S<br>SCRED ARCINE                                     |                                                       |
| VATION                                                                                                                                                                                               | CAN THE DE NEW YORK                                   | Drawing No.<br>LPC-10<br>Project No.<br>3771 10 of 42 |

EXISTING 43 EAST 70TH STREET ENTRY DOOR

EXISTING 43 EAST 70TH STREET AREAWAY LOOKING EAST

EXISTING 43 EAST 70TH STREET AREAWAY LOOKING WEST

|                                                                                                                                                                                                                    | PETER PENNOYER<br>A R C H I T E C T S                        |                                          |
|--------------------------------------------------------------------------------------------------------------------------------------------------------------------------------------------------------------------|--------------------------------------------------------------|------------------------------------------|
|                                                                                                                                                                                                                    | 136 Madison Ave, 1<br>Telephone 21.                          | 1th Flr, NYC 10016<br>2 779 9765         |
|                                                                                                                                                                                                                    |                                                              |                                          |
|                                                                                                                                                                                                                    |                                                              |                                          |
| NEW BLUESTONE SILL, SET<br>NTO MASONRY SUBSTRATE<br>NTH STAINLESS STEEL<br>INS PER PE'S REQ.                                                                                                                       |                                                              |                                          |
|                                                                                                                                                                                                                    |                                                              |                                          |
| NEW BUTYL RUBBER<br>SELF-ADHERED<br>WATERPROOFING, LAPPED<br>ONTO RETAINING WALL &<br>EXTENDED VERTICALLY<br>DOWN.                                                                                                 |                                                              |                                          |
| EXISTING MASONRY<br>LOTLINE FOUNDATION<br>WALL TO REMAIN, REFER<br>TO STRUCTURAL AND SOE<br>DRAWINGS FOR ADD'L<br>INFORMATION                                                                                      |                                                              |                                          |
| BACKFILL WITH CLEAN SOIL<br>TO GRADE AS INDICATED<br>FOLLOWING COMPLETION OF<br>UTILITY CONNECTIONS AND<br>RECONSTRUCTION OF<br>RETAINING WALL<br>REFER TO SOE AND<br>STRUCTURAL DRAWINGS FOR<br>ADD'L INFORMATION |                                                              |                                          |
|                                                                                                                                                                                                                    | LPC HEARING                                                  | 01/14/25<br>DATE:                        |
|                                                                                                                                                                                                                    | Project:<br>LIBERY II<br>41 EAST 70TH STREET<br>NEW YORK, NY |                                          |
|                                                                                                                                                                                                                    | AREAWAY DETAILS                                              |                                          |
|                                                                                                                                                                                                                    | Seal and Signature:                                          | Date:<br>12/31/24<br>Scale:<br>AS NOTED  |
| $\frac{\text{VEST WINDOW}}{1/2" = 1'-0"}$                                                                                                                                                                          |                                                              | Drawn By:<br>RB<br>Drawing No.<br>LPC-21 |
|                                                                                                                                                                                                                    |                                                              | Project No.<br>3771 17 of 17             |