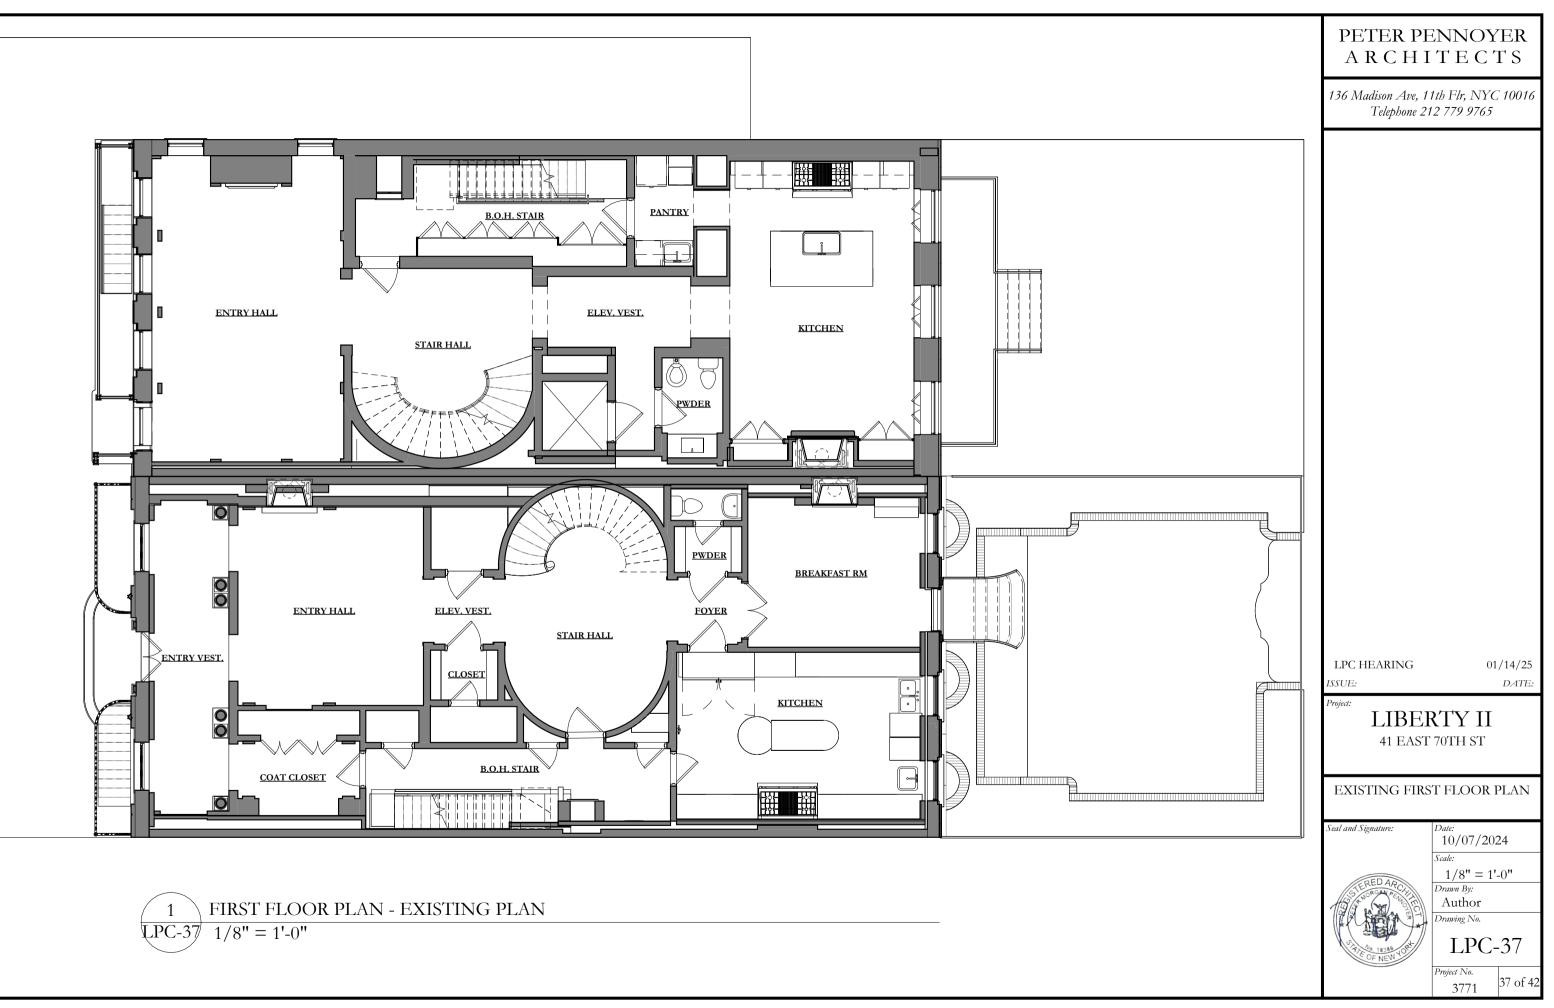

LPC-48 LPC-49

LPC-50 LPC-51

LPC-52

| TITLE SHEET                                              |
|----------------------------------------------------------|
| PROJECT TEAM                                             |
| INTRODUCTION                                             |
| PROPOSED BLOCK ELEVATION                                 |
| HISTORIC DOCUMENTATION & EXI                             |
| EXISTING & PROPOSED SOUTH ELE                            |
|                                                          |
| EXISTING & PROPOSED SOUTH ELE                            |
| PROPOSED SOUTH ELEVATION SAM                             |
| HISTORIC DOCUMENTATION & EXI                             |
| EXISTING & PROPOSED NORTH ELE                            |
| EXISTING & PROPOSED NORTH ELE                            |
| PROPOSED NORTH ELEVATION SAM                             |
| EXISTING & PROPOSED AXON VIEW                            |
| EXISTING LONGITUDINAL SECTION                            |
| PROPOSED LONGITUDINAL SECTIO                             |
| EXTERIOR RENDERINGS                                      |
| MOCKUP PHOTOS                                            |
| PROPOSED EXTERIOR DOOR ELEVA                             |
| EXTERIOR DOOR DETAILS                                    |
| AREAWAY DETAILS                                          |
| AREAWAY DETAILS                                          |
| EXISTING & PROPOSED SOUTH ELE                            |
| AT 6TH FLOOR TERRACE                                     |
| PROPOSED REAR YARD ENTRANCE                              |
| PROPOSED REAR YARD RAILING DE                            |
| FRONT FACADE WINDOW DETAILS                              |
| REAR FACADE WINDOW DETAILS                               |
| REAR FACADE WINDOW DETAILS                               |
| REAR FACADE WINDOW DETAILS<br>REAR FACADE WINDOW DETAILS |
|                                                          |
| REAR FACADE WINDOW DETAILS                               |
| EXISTING SUB-CELLAR PLAN                                 |
| EXISTING BASEMENT PLAN                                   |
| EXISTING FIRST FLOOR PLAN                                |
| EXISTING SECOND FLOOR PLAN                               |
| EXISTING THIRD FLOOR PLAN                                |
| EXISTING FOURTH FLOOR PLAN                               |
| EXISTING FIFTH FLOOR PLAN                                |
| EXISTING SIXTH FLOOR PLAN                                |
| EXISTING ROOF PLAN                                       |
| PROPOSED SUB-CELLAR PLAN                                 |
| PROPOSED BASEMENT PLAN                                   |
| PROPOSED FIRST FLOOR PLAN                                |
| PROPOSED SECOND FLOOR PLAN                               |
| PROPOSED THIRD FLOOR PLAN                                |
| PROPOSED FOURTH FLOOR PLAN                               |
| PROPOSED FIFTH FLOOR PLAN                                |
| PROPOSED SIXTH FLOOR PLAN                                |
| PROPOSED ROOF PLAN                                       |
|                                                          |