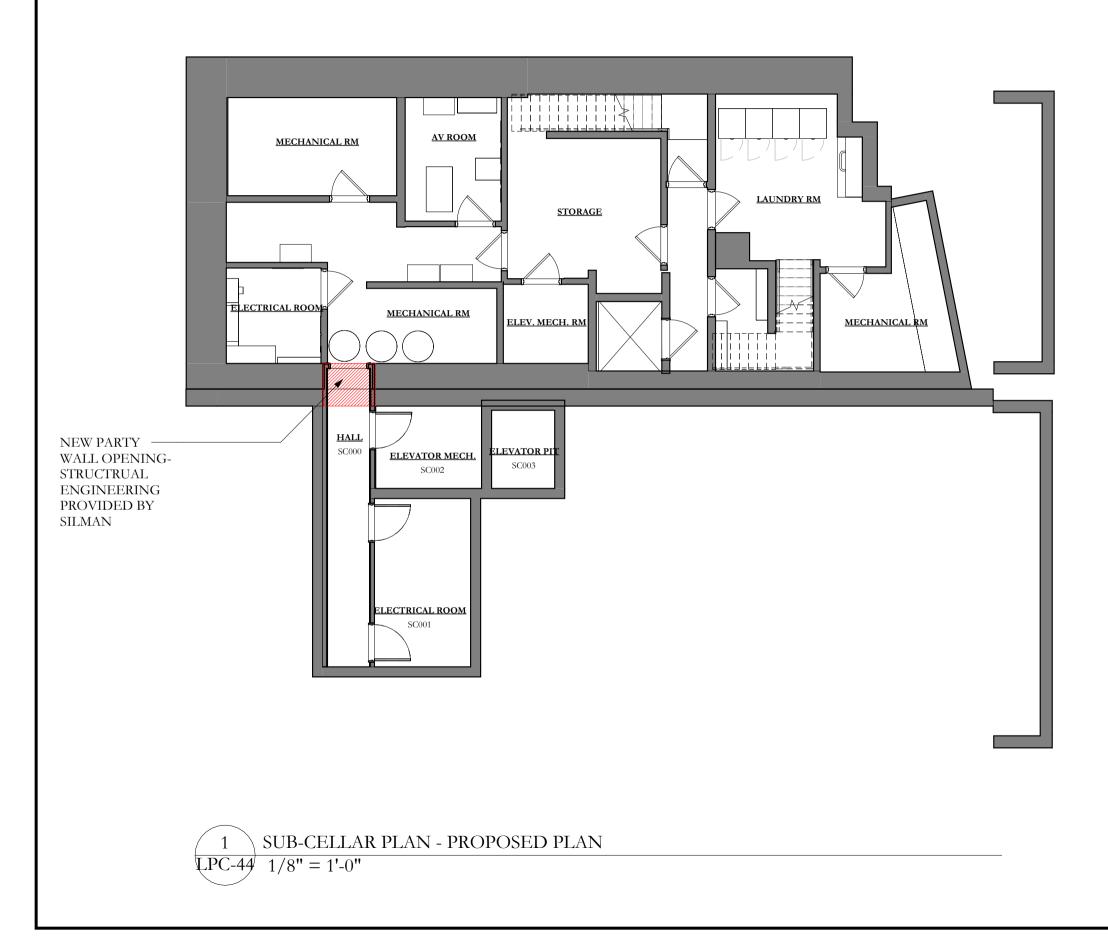

#### PROPOSED REAR YARD ENTRANCE & TERRACE

6 LPC-31

| PETER PE<br>A R C H I              |                                      |          |
|------------------------------------|--------------------------------------|----------|
| 136 Madison Ave, 1<br>Telephone 21 | 1th Flr, NYC<br>2 779 9765           | 2 10016  |
|                                    |                                      |          |
|                                    |                                      |          |
|                                    |                                      |          |
|                                    |                                      |          |
|                                    |                                      |          |
|                                    |                                      |          |
|                                    |                                      |          |
|                                    |                                      |          |
|                                    |                                      |          |
|                                    |                                      |          |
|                                    |                                      |          |
| LPC HEARING                        | 01                                   | /14/25   |
| ISSUE:                             |                                      | DATE:    |
| Project:<br>LIBEF<br>41 EAST       | RTY II<br>70TH ST                    |          |
| EXISTING SUB                       | -CELLAR F                            | PLAN     |
| Seal and Signature:                | Date:<br>10/07/202<br>Scale:         | 24       |
| STERED ARCCU                       | $\frac{1/8" = 1'}{Drawn By:}$ Author | -0"      |
| STA 1838                           | Drawing No.<br>LPC-                  | -35      |
|                                    | Project No.<br>3771                  | 35 of 42 |