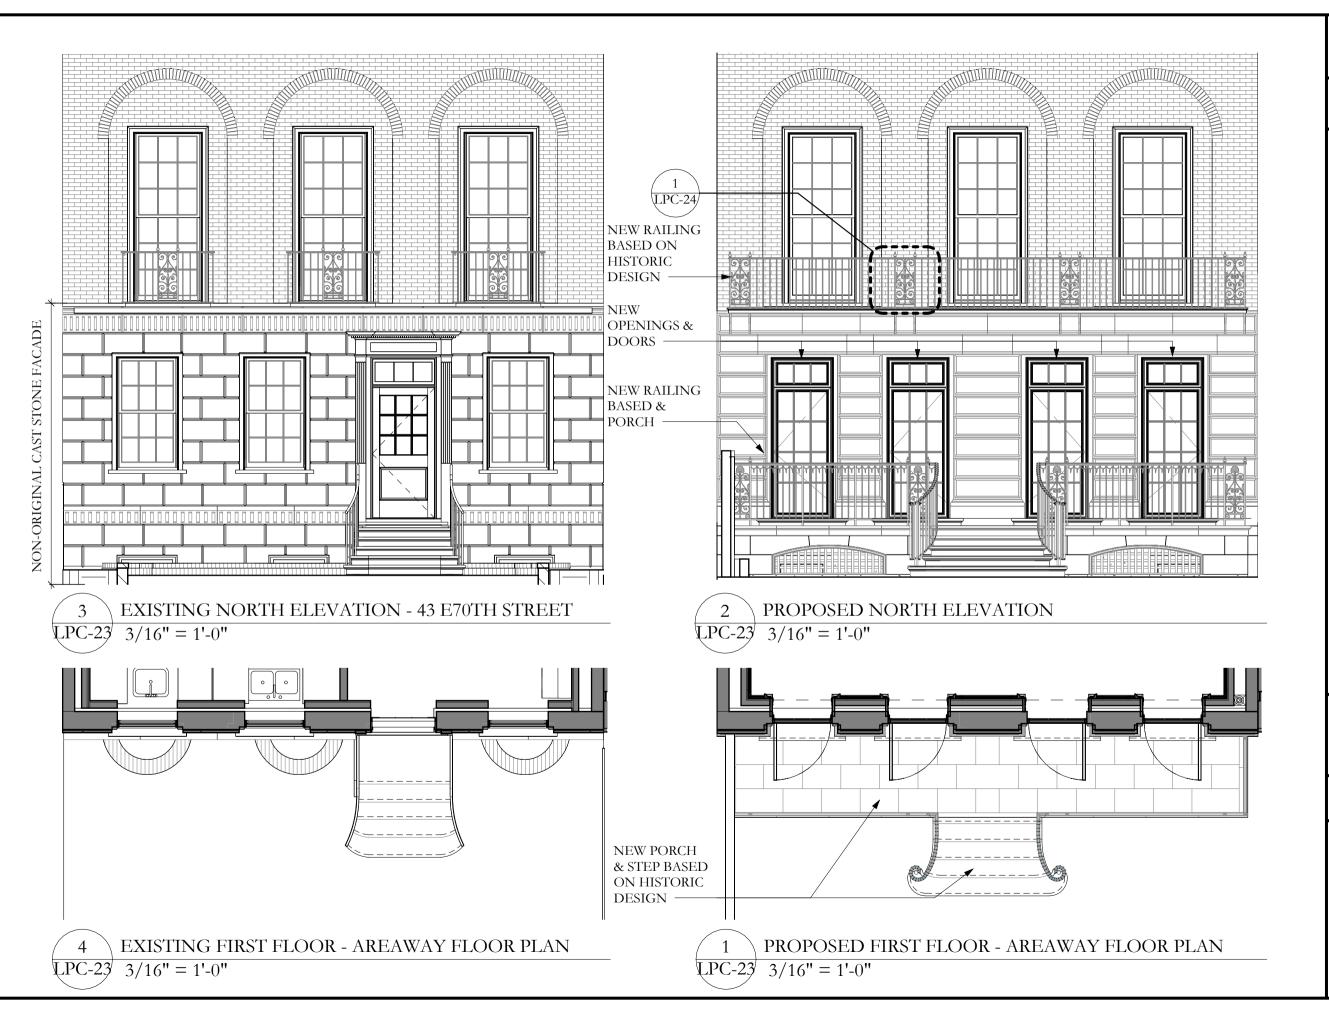

#### PETER PENNOYER A R C H I T E C T S

136 Madison Ave, 11th Flr, NYC 10016 Telephone 212 779 9765

LPC HEARING

01/14/25 DATE:

ISSUE: Project:

LIBERTY II

41 EAST 70TH ST

| EXISTING SOUTH ELEVATION -<br>43 E70TH STREET |                    |         |
|-----------------------------------------------|--------------------|---------|
| Seal and Signature:                           | Date:<br>10/07/202 | 04      |
|                                               | 10/07/202          | 24      |
|                                               | Scale:             |         |
|                                               |                    |         |
| STERED ARCH                                   | Drawn By:          |         |
| ST LORGAN PETIT                               | PPA                |         |
|                                               | Drawing No.        |         |
| 3777E OF NEW YOR                              | LPC-               | 07      |
|                                               | Project No.        |         |
|                                               | 3771               | 7 of 42 |

| NEW STAIR & ELEVATOR                                                                                                                                                                                 | PETER PENNOYER<br>A R C H I T E C T S                 |                                                       |
|------------------------------------------------------------------------------------------------------------------------------------------------------------------------------------------------------|-------------------------------------------------------|-------------------------------------------------------|
| BULKHEAD                                                                                                                                                                                             | 136 Madison Ave, 11<br>Telephone 212                  |                                                       |
| PROVIDE NEW STONE COPINGS<br>TO MATCH ORIGINAL EXACTLY.                                                                                                                                              |                                                       |                                                       |
| PROVIDE NEW PAINTED WOOD<br>WINDOW & STONE SILL ASSEMBLIES<br>(IYP).                                                                                                                                 |                                                       |                                                       |
| PROVIDE NEW SLATE TO MATCH<br>ORIGINAL EXACTLY IN COLOR,<br>COURSING, & EXPOSURE.<br>PROVIDE NEW TIN-ZINC COATED<br>COPPER (TZCC) STEP-, COUNTER-,<br>& RIDGE FLASHING TO MATCH<br>ORIGINAL EXACTLY. |                                                       |                                                       |
| PROVIDE NEW PAINTED WOOD<br>DOUBLE-HUNG WINDOW & STONE<br>SILL ASSEMBLIES TO MATCH<br>ORIGINALS IN DETAILING, MUNTIN<br>PROFILES, & OPERATION.                                                       |                                                       |                                                       |
|                                                                                                                                                                                                      | LPC HEARING<br>ISSUE:<br>Project:<br>LIBER<br>41 EAST |                                                       |
| PROVIDE NEW LIMESTONE STONE<br>TREADS, RISERS, AND LANDING<br>UNITS TO MATCH EXISTING COLOR<br>AND TEXTURE AT ADJACENT<br>FAÇADE.                                                                    | S<br>SCRED ARCINE                                     |                                                       |
| VATION                                                                                                                                                                                               | CAN THE DE NEW YORK                                   | Drawing No.<br>LPC-10<br>Project No.<br>3771 10 of 42 |