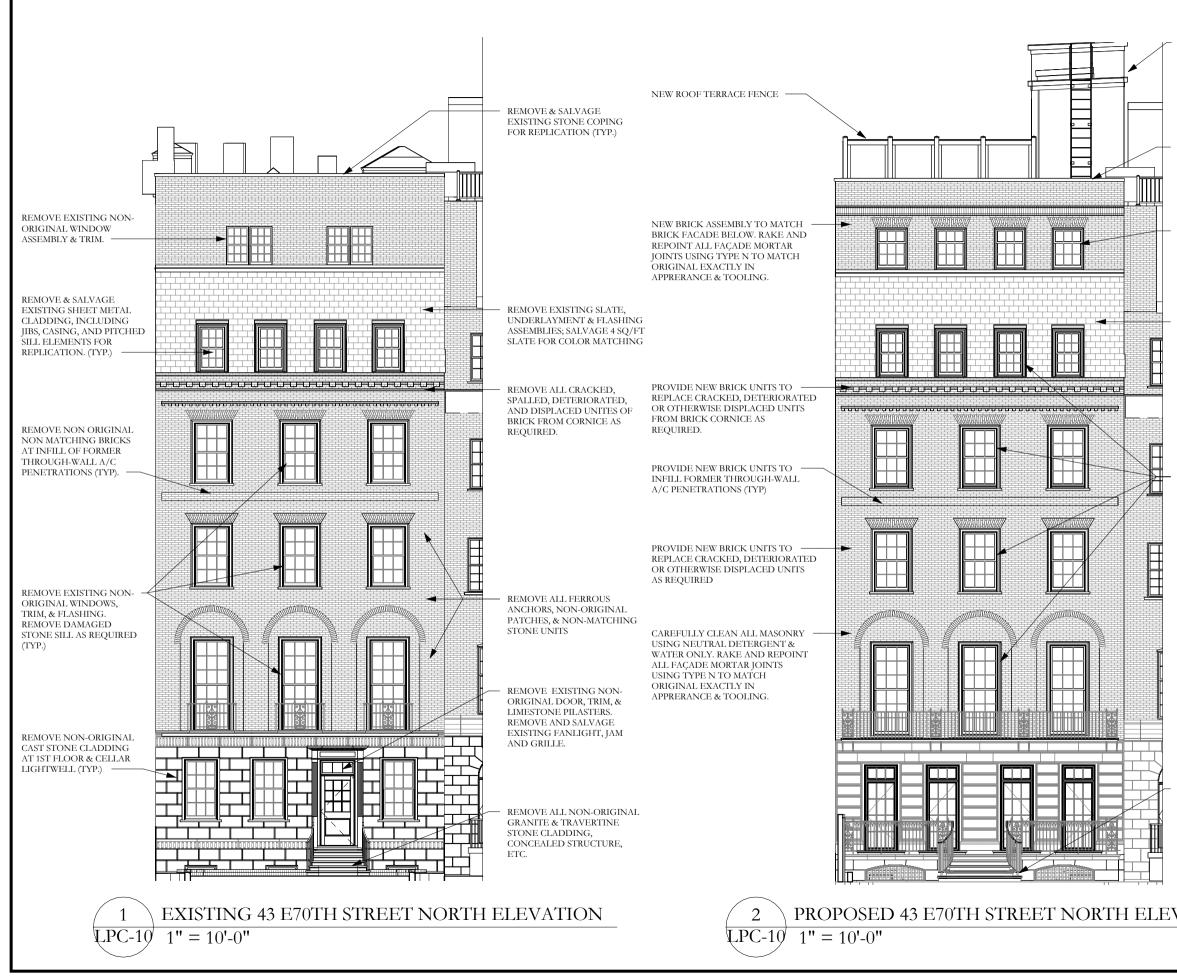

CAREFULLY REMOVE ALL COATING FROM PROJECTING STRING COURSE.

REMOVE ALL EXISTING \_\_\_\_\_\_ SKYLIGHTS & HVAC UNITS (TYP.)

• REMOVE EXISTING NON-ORIGINAL WINDOWS, TRIM, AND FLASHING. (TYP.)

REMOVE AND DISCARD ALL FERROUS ANCHORS, NON-ORIGINAL PATCHES, AND NON-MATCHING STONE UNITS

REMOVE EXISTING BUILT-IN GUTTER LINING, DRAIN, AND INTERNAL LEADER PIPING. REMOVE AND DISCARD

REMOVE AND DISCARD EXISTING SLATE, UNDERLAYMENT AND FLASHING ASSEMBLIES; SALVAGE SLATE FOR COLOR MATCHING

REMOVE EXISTING BUILT-IN — GUTTER LINING, DRAIN, AND INTERNAL LEADER PIPING. REMOVE AND DISCARD

REMOVE EXISTING NON-ORIGINAL DOOR, TRIM, AND LIMESTONE PILASTERS. REMOVE AND SALVAGE EXISTING FANLIGHT, JAM AND GRILLE.

REMOVE AND SALVAGE EXISTING WROUGHT IRON AND STEEL RAILING FOR RESTORATION OFFSITE.

REMOVE AND DISCARD ALL NON-ORIGINAL GRANITE AND TRAVERTINE STONE CLADDING, CONCEALED STRUCTURE, ETC. 

REMOVE ALL EXISTING NON-ORIGINAL STUCCO AND CAST STONE FACADE CLADDING

REMOVE EXISTING SLATE, UNDERLAYMENT & FLASHING ASSEMBLIES; SALVAGE 4 SQ/FT SLATE FOR COLOR MATCHING

REMOVE NON ORIGINAL NON MATCHING BRICKS AT INFILL OF FORMER THROUGH-WALL A/C PENETRATIONS (TYP).

• REMOVE EXISTING NON-ORIGINAL WINDOWS, TRIM, & FLASHING. REMOVE DAMAGED STONE SILL AS REQUIRED (TYP.)

> REMOVE EXISTING NON- -ORIGINAL WINDOW ASSEMBLY & TRIM.

REMOVE EXISTING NON-ORIGINAL DOOR, TRIM, & LIMESTONE PILASTERS. REMOVE AND SALVAGE EXISTING FANLIGHT, JAM AND GRILLE.

REMOVE NON-ORIGINAL CAST STONE CLADDING AT 1ST FLOOR & CELLAR LIGHTWELL (TYP.)

REMOVE ALL NON-ORIGINAL GRANITE & TRAVERTINE STONE CLADDING, CONCEALED STRUCTURE, ETC.