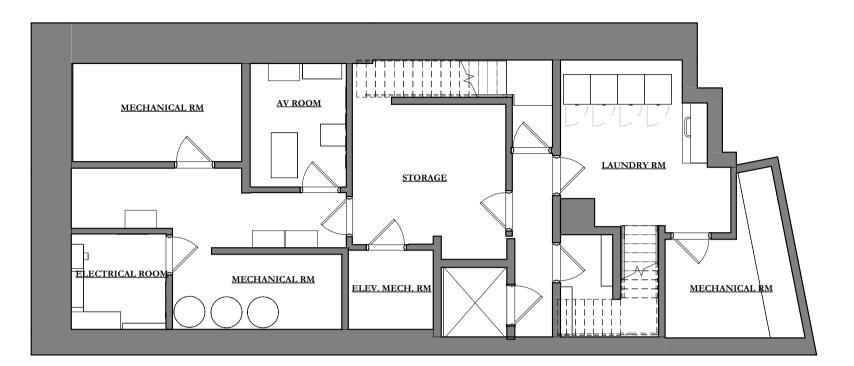

#### PROPOSED REAR YARD ENTRANCE & TERRACE

6 LPC-31

| PETER PE<br>A R C H I              |                                      |          |
|------------------------------------|--------------------------------------|----------|
| 136 Madison Ave, 1<br>Telephone 21 | 1th Flr, NYC<br>2 779 9765           | 2 10016  |
|                                    |                                      |          |
|                                    |                                      |          |
|                                    |                                      |          |
|                                    |                                      |          |
|                                    |                                      |          |
|                                    |                                      |          |
|                                    |                                      |          |
|                                    |                                      |          |
|                                    |                                      |          |
|                                    |                                      |          |
|                                    |                                      |          |
| LPC HEARING                        | 01                                   | /14/25   |
| ISSUE:                             |                                      | DATE:    |
| Project:<br>LIBEF<br>41 EAST       | RTY II<br>70TH ST                    |          |
| EXISTING SUB                       | -CELLAR F                            | PLAN     |
| Seal and Signature:                | Date:<br>10/07/202<br>Scale:         | 24       |
| STERED ARCCU                       | $\frac{1/8" = 1'}{Drawn By:}$ Author | -0"      |
| STA 1838                           | Drawing No.<br>LPC-                  | -35      |
|                                    | Project No.<br>3771                  | 35 of 42 |