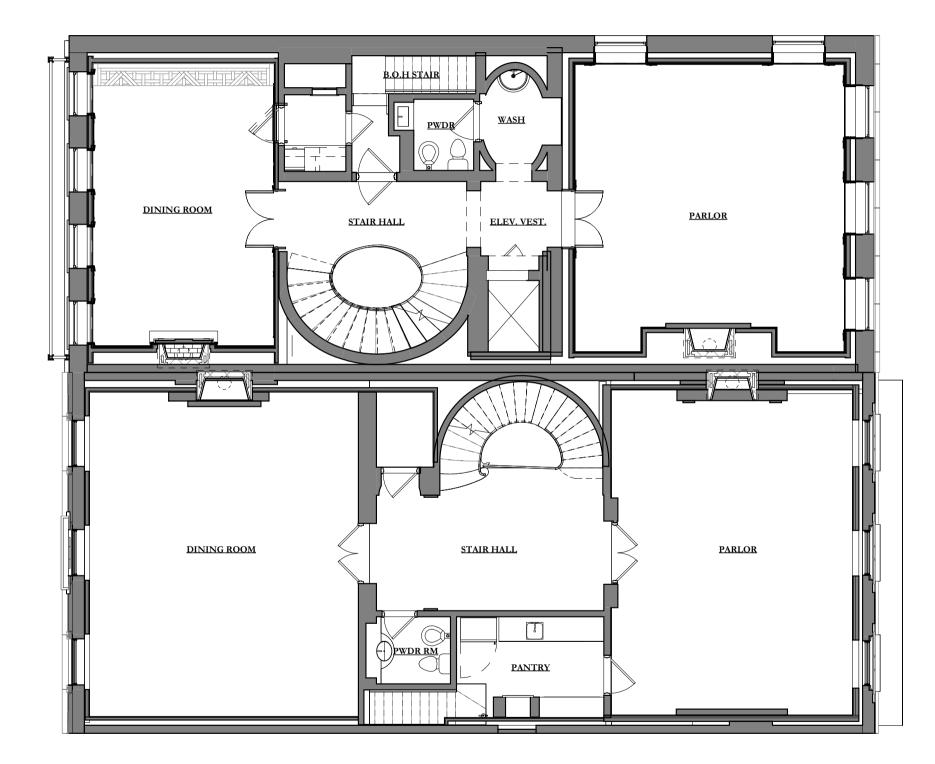

LPC-48 LPC-49

LPC-50 LPC-51

LPC-52

| TITLE SHEET                                              |
|----------------------------------------------------------|
| PROJECT TEAM                                             |
| INTRODUCTION                                             |
| PROPOSED BLOCK ELEVATION                                 |
| HISTORIC DOCUMENTATION & EXI                             |
| EXISTING & PROPOSED SOUTH ELE                            |
|                                                          |
| EXISTING & PROPOSED SOUTH ELE                            |
| PROPOSED SOUTH ELEVATION SAM                             |
| HISTORIC DOCUMENTATION & EXI                             |
| EXISTING & PROPOSED NORTH ELE                            |
| EXISTING & PROPOSED NORTH ELE                            |
| PROPOSED NORTH ELEVATION SAM                             |
| EXISTING & PROPOSED AXON VIEW                            |
| EXISTING LONGITUDINAL SECTION                            |
| PROPOSED LONGITUDINAL SECTIO                             |
| EXTERIOR RENDERINGS                                      |
| MOCKUP PHOTOS                                            |
| PROPOSED EXTERIOR DOOR ELEVA                             |
| EXTERIOR DOOR DETAILS                                    |
| AREAWAY DETAILS                                          |
| AREAWAY DETAILS                                          |
| EXISTING & PROPOSED SOUTH ELE                            |
| AT 6TH FLOOR TERRACE                                     |
| PROPOSED REAR YARD ENTRANCE                              |
| PROPOSED REAR YARD RAILING DE                            |
| FRONT FACADE WINDOW DETAILS                              |
| REAR FACADE WINDOW DETAILS                               |
| REAR FACADE WINDOW DETAILS                               |
| REAR FACADE WINDOW DETAILS<br>REAR FACADE WINDOW DETAILS |
|                                                          |
| REAR FACADE WINDOW DETAILS                               |
| EXISTING SUB-CELLAR PLAN                                 |
| EXISTING BASEMENT PLAN                                   |
| EXISTING FIRST FLOOR PLAN                                |
| EXISTING SECOND FLOOR PLAN                               |
| EXISTING THIRD FLOOR PLAN                                |
| EXISTING FOURTH FLOOR PLAN                               |
| EXISTING FIFTH FLOOR PLAN                                |
| EXISTING SIXTH FLOOR PLAN                                |
| EXISTING ROOF PLAN                                       |
| PROPOSED SUB-CELLAR PLAN                                 |
| PROPOSED BASEMENT PLAN                                   |
| PROPOSED FIRST FLOOR PLAN                                |
| PROPOSED SECOND FLOOR PLAN                               |
| PROPOSED THIRD FLOOR PLAN                                |
| PROPOSED FOURTH FLOOR PLAN                               |
| PROPOSED FIFTH FLOOR PLAN                                |
| PROPOSED SIXTH FLOOR PLAN                                |
| PROPOSED ROOF PLAN                                       |
|                                                          |