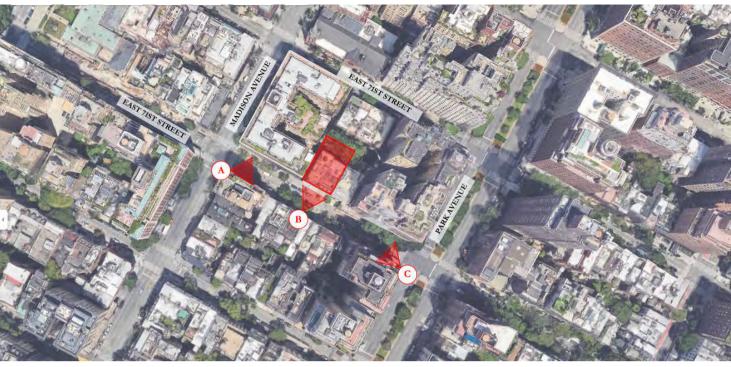

VIEW A: FROM SE CORNER OF 70TH ST & MADISON AVE

VIEW B: FROM OPPOSIDE SIDE OF 70TH STREET

VIEW C: FROM SW CORNER OF 70TH ST & PARK AVE