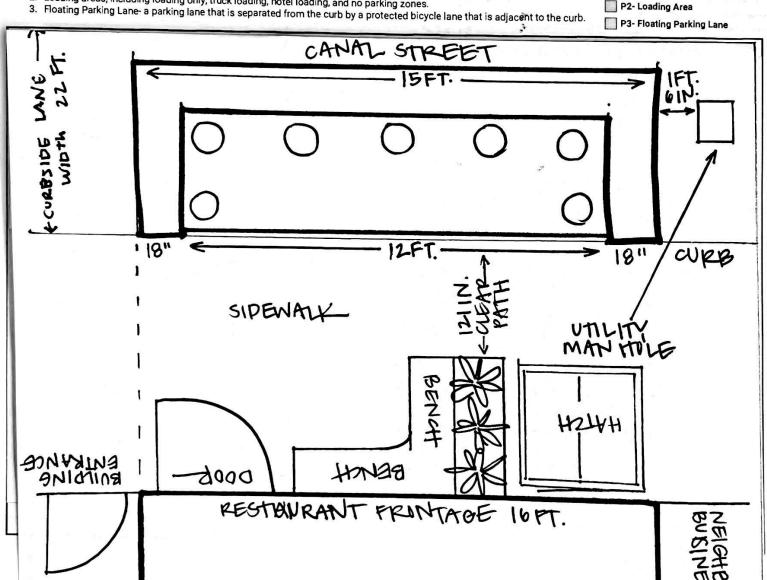

#### SECTION 1: Site Plan

- This Site Plan form is required to be uploaded in the "Roadway Site Plan" field of your online application.
- Refer to the How to Apply page in the Dining Out NYC website for more information about the application process.

## Identify Permitted Parking Location:

- Identify the Parking Sign in front of or around the area where your roadway setup would be located.
- Roadway cafes can only be placed in:
  - 1. Parking spaces, which include: metered and non-metered spaces, commercial parking, alternate side parking, angled parking, and seasonally restricted parking.
  - 2. Loading areas, including loading only, truck loading, hotel loading, and no parking zones.

#### **Drawing Requirements**

# Food service establishment frontage

- Line representing the establishment's space facing the sidewalk
- Lenath
- Label

#### Street names:

Labels on each street

#### Sidewalk shown as:

Line representing street curb

#### Roadway shown as:

Width of curbside lane

#### Cafe perimeter shown as:

- Lines indicating perimeter
- Length and width

#### Set-up furniture (tables, chairs, etc.) shown as:

Lines or symbols at approximate location within setup

# Elements (in Section 2 of this form) within 15 feet of cafe perimeter, shown

- Lines or symbols
- Distance from cafe perimeter
- Labels

## Utility coverings (water/gas valves, and pull boxes) shown as:

Symbols representing the location within the setup

North arrow

| Refer to the <u>Setup Guides</u> in the Di                              | ning Out NY  | thin 15 feet of your proposed setup.<br>C website for more information rega | rding clearances                                                                                                                                                                                                                                                                                                                                                                                                                                                                                                                                                                                                                                                                                                                                                                                                                                                                                                                                                                                                                                                                                                                                                                                                                                                                                                                                                                                                                                                                                                                                                                                                                                                                                                                                                                                                                                                                                                                                                                                                                                                                                                               |
|-------------------------------------------------------------------------|--------------|-----------------------------------------------------------------------------|--------------------------------------------------------------------------------------------------------------------------------------------------------------------------------------------------------------------------------------------------------------------------------------------------------------------------------------------------------------------------------------------------------------------------------------------------------------------------------------------------------------------------------------------------------------------------------------------------------------------------------------------------------------------------------------------------------------------------------------------------------------------------------------------------------------------------------------------------------------------------------------------------------------------------------------------------------------------------------------------------------------------------------------------------------------------------------------------------------------------------------------------------------------------------------------------------------------------------------------------------------------------------------------------------------------------------------------------------------------------------------------------------------------------------------------------------------------------------------------------------------------------------------------------------------------------------------------------------------------------------------------------------------------------------------------------------------------------------------------------------------------------------------------------------------------------------------------------------------------------------------------------------------------------------------------------------------------------------------------------------------------------------------------------------------------------------------------------------------------------------------|
| Elements with minimum 15 feet clea                                      | rance from r | oadway cafe:                                                                | Lenine market                                                                                                                                                                                                                                                                                                                                                                                                                                                                                                                                                                                                                                                                                                                                                                                                                                                                                                                                                                                                                                                                                                                                                                                                                                                                                                                                                                                                                                                                                                                                                                                                                                                                                                                                                                                                                                                                                                                                                                                                                                                                                                                  |
| R01- Subway Stair: Open End                                             | feet         | R02- Fire Hydrant                                                           | feet                                                                                                                                                                                                                                                                                                                                                                                                                                                                                                                                                                                                                                                                                                                                                                                                                                                                                                                                                                                                                                                                                                                                                                                                                                                                                                                                                                                                                                                                                                                                                                                                                                                                                                                                                                                                                                                                                                                                                                                                                                                                                                                           |
| Elements with minimum 10 feet clea                                      | rance from r | oadway cafe:                                                                |                                                                                                                                                                                                                                                                                                                                                                                                                                                                                                                                                                                                                                                                                                                                                                                                                                                                                                                                                                                                                                                                                                                                                                                                                                                                                                                                                                                                                                                                                                                                                                                                                                                                                                                                                                                                                                                                                                                                                                                                                                                                                                                                |
| R03- Subway Elevator Entrance                                           | feet         | R05- MTA Curb Cut                                                           | feet                                                                                                                                                                                                                                                                                                                                                                                                                                                                                                                                                                                                                                                                                                                                                                                                                                                                                                                                                                                                                                                                                                                                                                                                                                                                                                                                                                                                                                                                                                                                                                                                                                                                                                                                                                                                                                                                                                                                                                                                                                                                                                                           |
| R04- FDNY Curb Cut                                                      | feet         |                                                                             |                                                                                                                                                                                                                                                                                                                                                                                                                                                                                                                                                                                                                                                                                                                                                                                                                                                                                                                                                                                                                                                                                                                                                                                                                                                                                                                                                                                                                                                                                                                                                                                                                                                                                                                                                                                                                                                                                                                                                                                                                                                                                                                                |
| Elements with minimum 5 feet clear                                      | ance from ro | adway cafe:                                                                 |                                                                                                                                                                                                                                                                                                                                                                                                                                                                                                                                                                                                                                                                                                                                                                                                                                                                                                                                                                                                                                                                                                                                                                                                                                                                                                                                                                                                                                                                                                                                                                                                                                                                                                                                                                                                                                                                                                                                                                                                                                                                                                                                |
| R06- Curb Cut                                                           | feet         | R11- CitiBike/Bike Share Station                                            | feet                                                                                                                                                                                                                                                                                                                                                                                                                                                                                                                                                                                                                                                                                                                                                                                                                                                                                                                                                                                                                                                                                                                                                                                                                                                                                                                                                                                                                                                                                                                                                                                                                                                                                                                                                                                                                                                                                                                                                                                                                                                                                                                           |
| R07- Emergency Exit Hatch                                               | feet         | R12- Bike Corral                                                            | feet                                                                                                                                                                                                                                                                                                                                                                                                                                                                                                                                                                                                                                                                                                                                                                                                                                                                                                                                                                                                                                                                                                                                                                                                                                                                                                                                                                                                                                                                                                                                                                                                                                                                                                                                                                                                                                                                                                                                                                                                                                                                                                                           |
| R08- Subway Stair: Closed End                                           | feet         | R13- Micromobility Station                                                  | feet                                                                                                                                                                                                                                                                                                                                                                                                                                                                                                                                                                                                                                                                                                                                                                                                                                                                                                                                                                                                                                                                                                                                                                                                                                                                                                                                                                                                                                                                                                                                                                                                                                                                                                                                                                                                                                                                                                                                                                                                                                                                                                                           |
| R09- Subway Elevator: Non-Entry                                         | feet         | R14- Drainage Infrastructure                                                | feet                                                                                                                                                                                                                                                                                                                                                                                                                                                                                                                                                                                                                                                                                                                                                                                                                                                                                                                                                                                                                                                                                                                                                                                                                                                                                                                                                                                                                                                                                                                                                                                                                                                                                                                                                                                                                                                                                                                                                                                                                                                                                                                           |
| R10- Bus Stop Pole:                                                     |              |                                                                             |                                                                                                                                                                                                                                                                                                                                                                                                                                                                                                                                                                                                                                                                                                                                                                                                                                                                                                                                                                                                                                                                                                                                                                                                                                                                                                                                                                                                                                                                                                                                                                                                                                                                                                                                                                                                                                                                                                                                                                                                                                                                                                                                |
| Non- Approaching Side                                                   | feet         |                                                                             |                                                                                                                                                                                                                                                                                                                                                                                                                                                                                                                                                                                                                                                                                                                                                                                                                                                                                                                                                                                                                                                                                                                                                                                                                                                                                                                                                                                                                                                                                                                                                                                                                                                                                                                                                                                                                                                                                                                                                                                                                                                                                                                                |
| Elements with minimum 3 feet clean                                      | ance from ro | adway cafe:                                                                 |                                                                                                                                                                                                                                                                                                                                                                                                                                                                                                                                                                                                                                                                                                                                                                                                                                                                                                                                                                                                                                                                                                                                                                                                                                                                                                                                                                                                                                                                                                                                                                                                                                                                                                                                                                                                                                                                                                                                                                                                                                                                                                                                |
| R15- Elevated Train Infrastructure                                      | feet         | R16-Transformer Vault                                                       | feet                                                                                                                                                                                                                                                                                                                                                                                                                                                                                                                                                                                                                                                                                                                                                                                                                                                                                                                                                                                                                                                                                                                                                                                                                                                                                                                                                                                                                                                                                                                                                                                                                                                                                                                                                                                                                                                                                                                                                                                                                                                                                                                           |
| Elements with minimum 1 foor and 6                                      | inches clea  | rance from roadway cafe:                                                    |                                                                                                                                                                                                                                                                                                                                                                                                                                                                                                                                                                                                                                                                                                                                                                                                                                                                                                                                                                                                                                                                                                                                                                                                                                                                                                                                                                                                                                                                                                                                                                                                                                                                                                                                                                                                                                                                                                                                                                                                                                                                                                                                |
| R17-Vent Infrastructure: utility vent poles, vent grates, subway grates | feet         | R18- Manholes                                                               | inch                                                                                                                                                                                                                                                                                                                                                                                                                                                                                                                                                                                                                                                                                                                                                                                                                                                                                                                                                                                                                                                                                                                                                                                                                                                                                                                                                                                                                                                                                                                                                                                                                                                                                                                                                                                                                                                                                                                                                                                                                                                                                                                           |
| Elements with minimum 6 inches cle                                      | earance from | roadway cafe:                                                               |                                                                                                                                                                                                                                                                                                                                                                                                                                                                                                                                                                                                                                                                                                                                                                                                                                                                                                                                                                                                                                                                                                                                                                                                                                                                                                                                                                                                                                                                                                                                                                                                                                                                                                                                                                                                                                                                                                                                                                                                                                                                                                                                |
| R19-Thermoplastic Marking                                               | feet         |                                                                             | # N. N. VI (MALES SEE SEE SEE SEE SEE                                                                                                                                                                                                                                                                                                                                                                                                                                                                                                                                                                                                                                                                                                                                                                                                                                                                                                                                                                                                                                                                                                                                                                                                                                                                                                                                                                                                                                                                                                                                                                                                                                                                                                                                                                                                                                                                                                                                                                                                                                                                                          |
| Roadway cafe distance from crossw                                       | alks:        |                                                                             |                                                                                                                                                                                                                                                                                                                                                                                                                                                                                                                                                                                                                                                                                                                                                                                                                                                                                                                                                                                                                                                                                                                                                                                                                                                                                                                                                                                                                                                                                                                                                                                                                                                                                                                                                                                                                                                                                                                                                                                                                                                                                                                                |
| R20-Adjacent to                                                         |              | composition and the state                                                   |                                                                                                                                                                                                                                                                                                                                                                                                                                                                                                                                                                                                                                                                                                                                                                                                                                                                                                                                                                                                                                                                                                                                                                                                                                                                                                                                                                                                                                                                                                                                                                                                                                                                                                                                                                                                                                                                                                                                                                                                                                                                                                                                |
| non-approaching side of                                                 |              |                                                                             | The Control of the Co |
| crosswalk<br>(min. 8 foot distance)                                     | feet         | Distance required from crosswalk on from                                    | istance required<br>om crosswalk on                                                                                                                                                                                                                                                                                                                                                                                                                                                                                                                                                                                                                                                                                                                                                                                                                                                                                                                                                                                                                                                                                                                                                                                                                                                                                                                                                                                                                                                                                                                                                                                                                                                                                                                                                                                                                                                                                                                                                                                                                                                                                            |
|                                                                         |              |                                                                             | pproaching side                                                                                                                                                                                                                                                                                                                                                                                                                                                                                                                                                                                                                                                                                                                                                                                                                                                                                                                                                                                                                                                                                                                                                                                                                                                                                                                                                                                                                                                                                                                                                                                                                                                                                                                                                                                                                                                                                                                                                                                                                                                                                                                |
| R21- Adjacent to approaching (stopping)                                 |              |                                                                             |                                                                                                                                                                                                                                                                                                                                                                                                                                                                                                                                                                                                                                                                                                                                                                                                                                                                                                                                                                                                                                                                                                                                                                                                                                                                                                                                                                                                                                                                                                                                                                                                                                                                                                                                                                                                                                                                                                                                                                                                                                                                                                                                |
| side of crosswalk                                                       |              |                                                                             |                                                                                                                                                                                                                                                                                                                                                                                                                                                                                                                                                                                                                                                                                                                                                                                                                                                                                                                                                                                                                                                                                                                                                                                                                                                                                                                                                                                                                                                                                                                                                                                                                                                                                                                                                                                                                                                                                                                                                                                                                                                                                                                                |
| (min. 20 foot distance)                                                 | feet         |                                                                             |                                                                                                                                                                                                                                                                                                                                                                                                                                                                                                                                                                                                                                                                                                                                                                                                                                                                                                                                                                                                                                                                                                                                                                                                                                                                                                                                                                                                                                                                                                                                                                                                                                                                                                                                                                                                                                                                                                                                                                                                                                                                                                                                |
| R22- No crosswalk present                                               |              | <b>6</b>                                                                    | 20.0                                                                                                                                                                                                                                                                                                                                                                                                                                                                                                                                                                                                                                                                                                                                                                                                                                                                                                                                                                                                                                                                                                                                                                                                                                                                                                                                                                                                                                                                                                                                                                                                                                                                                                                                                                                                                                                                                                                                                                                                                                                                                                                           |
| (maintain 20 feet from                                                  |              |                                                                             |                                                                                                                                                                                                                                                                                                                                                                                                                                                                                                                                                                                                                                                                                                                                                                                                                                                                                                                                                                                                                                                                                                                                                                                                                                                                                                                                                                                                                                                                                                                                                                                                                                                                                                                                                                                                                                                                                                                                                                                                                                                                                                                                |
| curb line of intersecting street)                                       | feet         |                                                                             |                                                                                                                                                                                                                                                                                                                                                                                                                                                                                                                                                                                                                                                                                                                                                                                                                                                                                                                                                                                                                                                                                                                                                                                                                                                                                                                                                                                                                                                                                                                                                                                                                                                                                                                                                                                                                                                                                                                                                                                                                                                                                                                                |