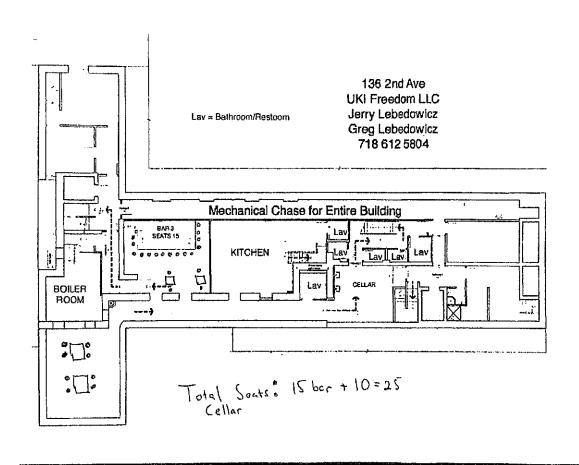

Revised: March 2015 Page 1 of 4

| PREMISE:                                                                                                                                                                        |
|---------------------------------------------------------------------------------------------------------------------------------------------------------------------------------|
| Type of building and number of floors: Mixed Use, 6 floors                                                                                                                      |
| Will any outside area or sidewalk cafe be used for the sale or consumption of alcoholic beverages?  (includes roof & yard) □ Yes ☒ No If Yes, describe and show on diagram:     |
|                                                                                                                                                                                 |
| Does premise have a valid Certificate of Occupancy and all appropriate permits, including for any back or side yard use? ■ Yes ■ No What is maximum NUMBER of people permitted? |
| Do you plan to apply for Public Assembly permit? ■ Yes ■ No                                                                                                                     |
| What is the zoning designation (check zoning using map: <a href="http://gis.nyc.gov/doitt/nycitymap/">http://gis.nyc.gov/doitt/nycitymap/</a> -                                 |
| please give specific zoning designation, such as R8 or C2):  C7A, R7A, R8B                                                                                                      |
|                                                                                                                                                                                 |
| PROPOSED METHOD OF OPERATION:                                                                                                                                                   |
| Will any other business besides food or alcohol service be conducted at premise? ■ Yes ☒ No                                                                                     |
| If yes, please describe what type: n/a                                                                                                                                          |
| What are the proposed days/hours of operation? (Specify days and hours each day and hours of outdoor space) Monday through Sunday, 8am to 4am                                   |
| Number of tables? 15 Total number of seats? 36                                                                                                                                  |
| How many stand-up bars/ bar seats are located on the premise? 3 bars; 38 barstools                                                                                              |
| (A <b>stand up bar</b> is any bar or counter (whether with seating or not) over which a patron can order,                                                                       |
| pay for and receive an alcoholic beverage)                                                                                                                                      |
| Describe all bars (length, shape and location): Bar 1 - L-shaped, 26'; Bar 2 - rectangular, 13'; Bar 3 - rectangular, 15'x7'                                                    |
| Does premise have a full kitchen ■ Yes ■ No?                                                                                                                                    |
| Does it have a food preparation area? ■ Yes ■ No (If any, show on diagram)                                                                                                      |
| Is food available for sale? ■ Yes ■ No If yes, describe type of food and submit a menu Ukranian/American/French                                                                 |
| What are the hours kitchen will be open? 8am-4am                                                                                                                                |
| Will a manager or principal always be on site? ■ Yes ■ No If yes, which? <u>Greg/Jerry Lebedowicz</u>                                                                           |
| How many employees will there be? approx 20 ppl                                                                                                                                 |
| Do you have or plan to install <b>■</b> French doors <b>□</b> accordion doors or <b>□</b> windows?                                                                              |
| Will there be TVs/monitors? □ Yes ☑ No (If Yes, how many?)                                                                                                                      |
| Will premise have music? ■ Yes ■ No                                                                                                                                             |

establishments selling/serving beer, wine (B/W) or liquor (OP) for 2 blocks in each direction. Please indicate whether establishments have On-Premise (OP) licenses. Please label streets and avenues and identify your location. Use letters to indicate **B**ar, **R**estaurant, etc. The diagram must be submitted with the questionnaire to the Community Board before the meeting.

Attach a separate diagram that indicates the location (name and address) and total number of

Revised: March 2015 Page 3 of 4

# LOCATION: How many licensed establishments are within 1 block? Approx. 4; See proximity report attached How many On-Premise (OP) liquor licenses are within 500 feet? Approx. 23; See proximity report attached