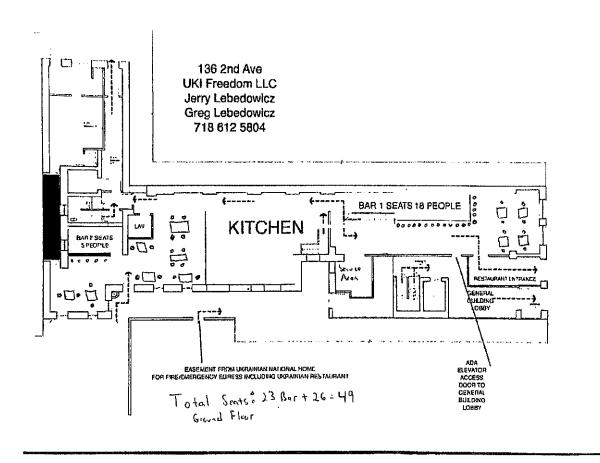

Revised: March 2015 Page 1 of 4

| PREMISE:                                                                                                                                                                        |
|---------------------------------------------------------------------------------------------------------------------------------------------------------------------------------|
| Type of building and number of floors: Mixed Use, 6 floors                                                                                                                      |
| Will any outside area or sidewalk cafe be used for the sale or consumption of alcoholic beverages?  (includes roof & yard) □ Yes ☒ No If Yes, describe and show on diagram:     |
|                                                                                                                                                                                 |
| Does premise have a valid Certificate of Occupancy and all appropriate permits, including for any back or side yard use? ■ Yes ■ No What is maximum NUMBER of people permitted? |
| Do you plan to apply for Public Assembly permit? ■ Yes ■ No                                                                                                                     |
| What is the zoning designation (check zoning using map: <a href="http://gis.nyc.gov/doitt/nycitymap/">http://gis.nyc.gov/doitt/nycitymap/</a> -                                 |
| please give specific zoning designation, such as R8 or C2):  C7A, R7A, R8B                                                                                                      |
|                                                                                                                                                                                 |
| PROPOSED METHOD OF OPERATION:                                                                                                                                                   |
| Will any other business besides food or alcohol service be conducted at premise? ■ Yes ☒ No                                                                                     |
| If yes, please describe what type: n/a                                                                                                                                          |
| What are the proposed days/hours of operation? (Specify days and hours each day and hours of outdoor space) Monday through Sunday, 8am to 4am                                   |
| Number of tables? 15 Total number of seats? 36                                                                                                                                  |
| How many stand-up bars/ bar seats are located on the premise? 3 bars; 38 barstools                                                                                              |
| (A <b>stand up bar</b> is any bar or counter (whether with seating or not) over which a patron can order,                                                                       |
| pay for and receive an alcoholic beverage)                                                                                                                                      |
| Describe all bars (length, shape and location): Bar 1 - L-shaped, 26'; Bar 2 - rectangular, 13'; Bar 3 - rectangular, 15'x7'                                                    |
| Does premise have a full kitchen ■ Yes ■ No?                                                                                                                                    |
| Does it have a food preparation area? ■ Yes ■ No (If any, show on diagram)                                                                                                      |
| Is food available for sale? ■ Yes ■ No If yes, describe type of food and submit a menu Ukranian/American/French                                                                 |
| What are the hours kitchen will be open? 8am-4am                                                                                                                                |
| Will a manager or principal always be on site? ■ Yes ■ No If yes, which? <u>Greg/Jerry Lebedowicz</u>                                                                           |
| How many employees will there be? approx 20 ppl                                                                                                                                 |
| Do you have or plan to install <b>■</b> French doors <b>□</b> accordion doors or <b>□</b> windows?                                                                              |
| Will there be TVs/monitors? □ Yes ☑ No (If Yes, how many?)                                                                                                                      |
| Will premise have music? ■ Yes ■ No                                                                                                                                             |

establishments selling/serving beer, wine (B/W) or liquor (OP) for 2 blocks in each direction. Please indicate whether establishments have On-Premise (OP) licenses. Please label streets and avenues and identify your location. Use letters to indicate **B**ar, **R**estaurant, etc. The diagram must be submitted with the questionnaire to the Community Board before the meeting.

Attach a separate diagram that indicates the location (name and address) and total number of

Revised: March 2015 Page 3 of 4

# LOCATION: How many licensed establishments are within 1 block? Approx. 4; See proximity report attached How many On-Premise (OP) liquor licenses are within 500 feet? Approx. 23; See proximity report attached