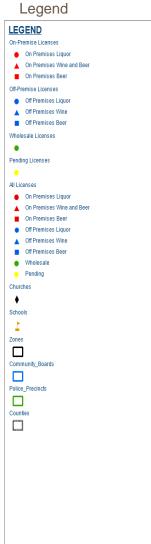

establishments selling/serving beer, wine (B/W) or liquor (OP) for 2 blocks in each direction. Please indicate whether establishments have On-Premise (OP) licenses. Please label streets and avenues and identify your location. Use letters to indicate **B**ar, **R**estaurant, etc. The diagram must be submitted with the questionnaire to the Community Board before the meeting.

Attach a separate diagram that indicates the location (name and address) and total number of

Revised: March 2015 Page 3 of 4

# LOCATION: How many licensed establishments are within 1 block? Approx. 4; See proximity report attached How many On-Premise (OP) liquor licenses are within 500 feet? Approx. 23; See proximity report attached

### On-Premise Licenses within 500 Feet

39 ST MARKS INC 41 ST MARKS PLACE TWO AND EIGHT GOURMET LTD 132 2ND AVENUE J & K RES ENTERPRISES INC 140 142 2ND AVENUE LOCO 124 INC 124A 2ND AVE **HUNG TA CORP** 31 ST MARKS PLACE 147 149 2ND AVE HONEY RYDER LLC 149 SECOND AVE REST INC 149 2ND AVENUE 29 ST MARKS PLACE REST INC 29 ST MARKS PLACE TOKYO MAMA INC 240 E 9TH STREET CLOISTER EAST INC,THE 238 E 9TH STREET 155 SECOND AVE REST INC 155 2ND AVENUE HINOMARU INC 25 ST MARKS PLACE MSB RESTAURANTS LLC 151 2ND AVE 9TH STREET VENTURE LTD 232 E 9TH STREET MSD ENTERPRISES INC 118 2ND AVENUE MESA SEAVIEW CORP 41 43 EAST SEVENTH ST YUAN NOODLE LLC 157 2ND AVE 48 E SEVENTH STREET ASSOC INC 48 E 7TH STREET CHIPOTLE MEXICAN GRILL OF 19-23 SAINT MARKS PLACE COLORADO LLC SOBAYA RESTAURANT INC 214 E 10TH ST LETTA #1 LLC 160 2ND AVE E OCHI INC 218 E 9TH ST