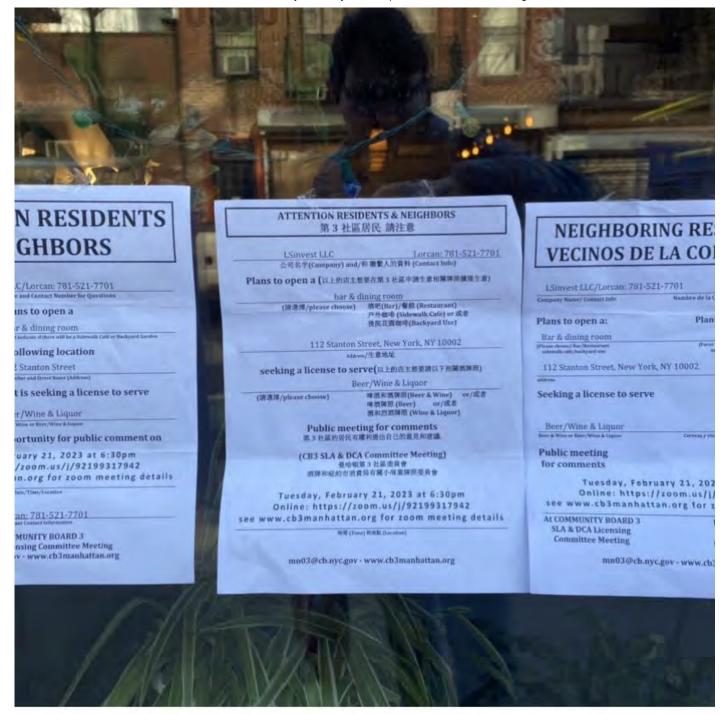

Good Afternoon,

I am reaching out on behalf of my client, LSInvest LLC, who is applying to add on to the existing restaurant beer and wine license, to include an on-premises liquor license, located at 112 Stanton Street, New York, NY 10002. My client is taking over the restaurant space Sushumai. The new dining concept will focus on Japanese elements for an experiential cocktail and dining room.

My client is excited to be a part of the vibrant Lower East Side neighborhood, especially as the principal of LSInvest LLC has recently moved to become a co-op resident in the Lower East Side. My client recognizes the importance of supporting the Lower East Side community of residents and businesses, especially as New York City rebuilds from the historic COVID-19 pandemic. Please feel free to reach out if you wish to speak to our client to discuss any questions you may have, and/or see the space. We can arrange a mutually convenient time for everyone's schedule.

# **Petition to Support Proposed Liquor License**

| Date:02/07/2023                                                   |                                                   |                                         |
|-------------------------------------------------------------------|---------------------------------------------------|-----------------------------------------|
| The following undersigned <u>residents</u> o                      | f the area support the following liquor lic       | ense (indicate the type of license such |
| as full-liquor or beer-wine) full                                 | -liquor (on-premises liquor license)              |                                         |
| to the following applicant/establishmo                            | ent (company and/or trade name)LSin               | vest LLC                                |
| Address of premises:112 Stanton St                                | reet, New York, NY 10002                          |                                         |
| This business will be a: (circle) Bar                             | Restaurant Other: Bar & Dining R                  | oom                                     |
| The hours of operation will be:<br>Sunday - Wednesday: 3 PM - 2 A | AM; Thursday - Saturday: 3 PM - 4 AM              |                                         |
| street.                                                           | om <u>residents</u> of building, adjoining buildi | ngs, and within 2-blocks on the same    |
| Other information regarding the licens Name                       |                                                   | Address and Apt # (required)            |
| Name                                                              | Signature                                         | Address and Apt # (required)            |
| See Attached Petition Signatures                                  |                                                   |                                         |