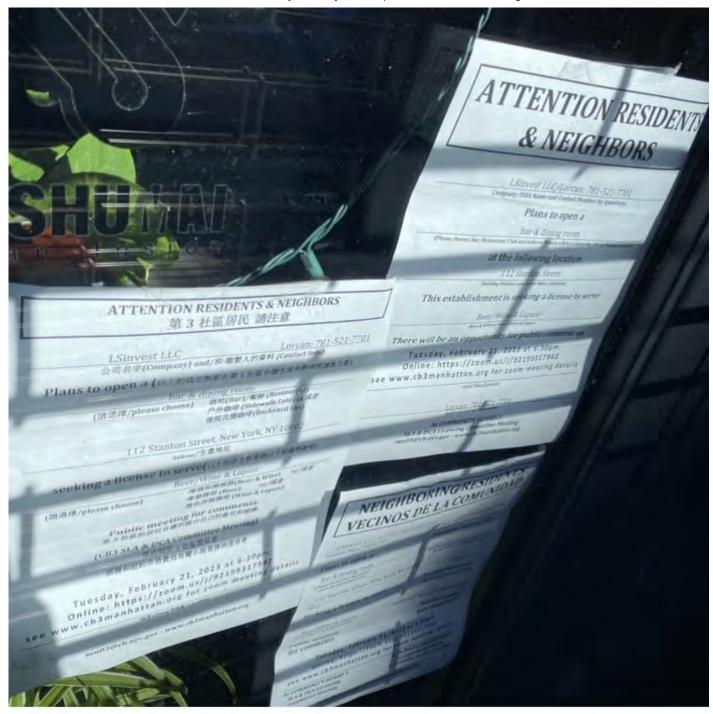

Good Afternoon,

I am reaching out on behalf of my client, LSInvest LLC, who is applying to add on to the existing restaurant beer and wine license, to include an on-premises liquor license, located at 112 Stanton Street, New York, NY 10002. My client is taking over the restaurant space Sushumai. The new dining concept will focus on Japanese elements for an experiential cocktail and dining room.

My client is excited to be a part of the vibrant Lower East Side neighborhood, especially as the principal of LSInvest LLC has recently moved to become a co-op resident in the Lower East Side. My client recognizes the importance of supporting the Lower East Side community of residents and businesses, especially as New York City rebuilds from the historic COVID-19 pandemic. Please feel free to reach out if you wish to speak to our client to discuss any questions you may have, and/or see the space. We can arrange a mutually convenient time for everyone's schedule.