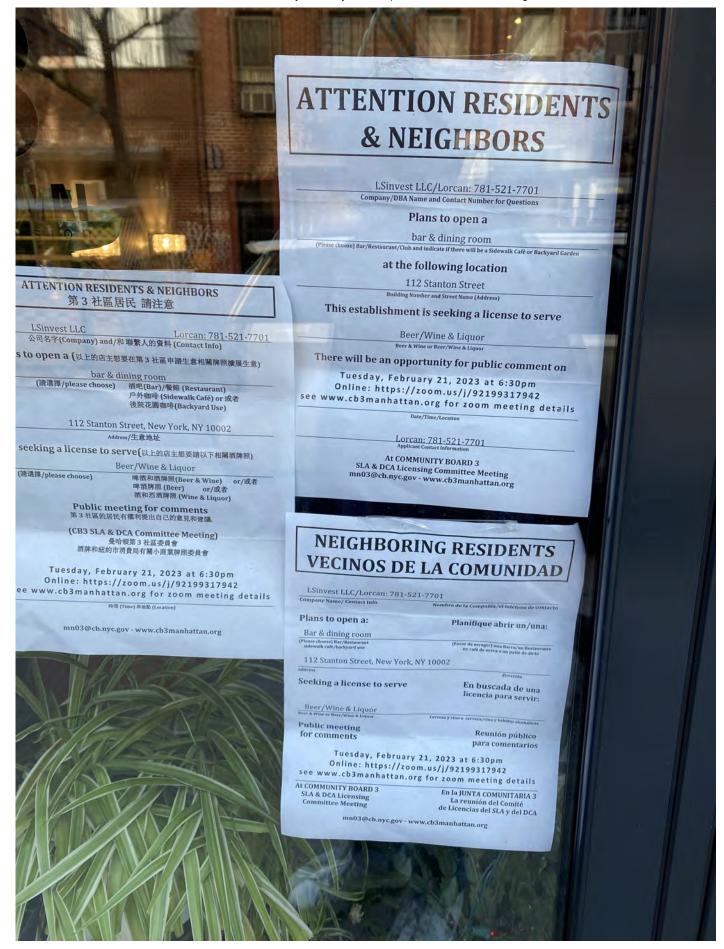

Good Afternoon,

I am reaching out on behalf of my client, LSInvest LLC, who is applying to add on to the existing restaurant beer and wine license, to include an on-premises liquor license, located at 112 Stanton Street, New York, NY 10002. My client is taking over the restaurant space Sushumai. The new dining concept will focus on Japanese elements for an experiential cocktail and dining room.

My client is excited to be a part of the vibrant Lower East Side neighborhood, especially as the principal of LSInvest LLC has recently moved to become a co-op resident in the Lower East Side. My client recognizes the importance of supporting the Lower East Side community of residents and businesses, especially as New York City rebuilds from the historic COVID-19 pandemic. Please feel free to reach out if you wish to speak to our client to discuss any questions you may have, and/or see the space. We can arrange a mutually convenient time for everyone's schedule.

## Good Afternoon,

I am reaching out on behalf of my client, LSInvest LLC, who is applying to add on to the existing restaurant beer and wine license, to include an on-premises liquor license, located at 112 Stanton Street, New York, **NY 10002.** My client is taking over the restaurant space **Sushumai**. The new dining concept will focus on Japanese elements for an experiential cocktail and dining room.