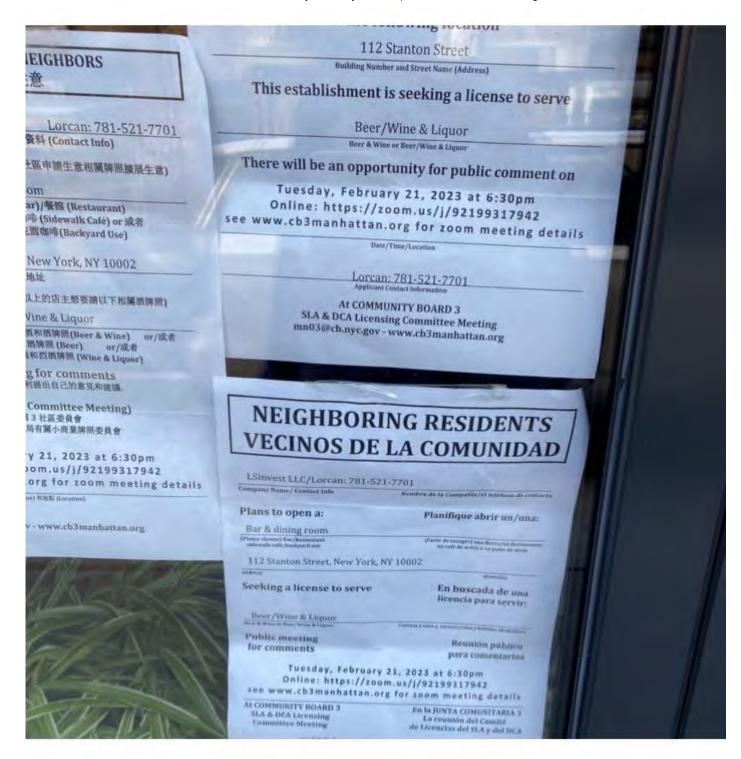

Good Afternoon,

I am reaching out on behalf of my client, LSInvest LLC, who is applying to add on to the existing restaurant beer and wine license, to include an on-premises liquor license, located at 112 Stanton Street, New York, NY 10002. My client is taking over the restaurant space Sushumai. The new dining concept will focus on Japanese elements for an experiential cocktail and dining room.

My client is excited to be a part of the vibrant Lower East Side neighborhood, especially as the principal of LSInvest LLC has recently moved to become a co-op resident in the Lower East Side. My client recognizes the importance of supporting the Lower East Side community of residents and businesses, especially as New York City rebuilds from the historic COVID-19 pandemic. Please feel free to reach out if you wish to speak to our client to discuss any questions you may have, and/or see the space. We can arrange a mutually convenient time for everyone's schedule.