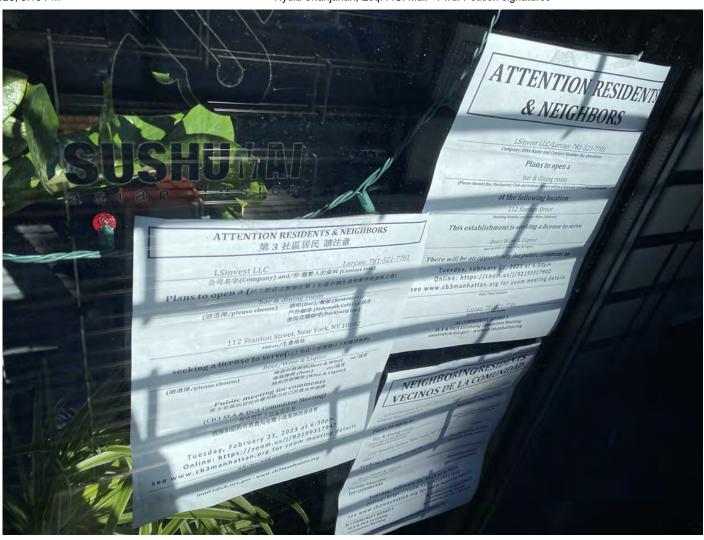

Good Afternoon,

I am reaching out on behalf of my client, LSInvest LLC, who is applying to add on to the existing restaurant beer and wine license, to include an on-premises liquor license, located at 112 Stanton Street, New York, NY 10002. My client is taking over the restaurant space Sushumai. The new dining concept will focus on Japanese elements for an experiential cocktail and dining room.

My client is excited to be a part of the vibrant Lower East Side neighborhood, especially as the principal of LSInvest LLC has recently moved to become a co-op resident in the Lower East Side. My client recognizes the importance of supporting the Lower East Side community of residents and businesses, especially as New York City rebuilds from the historic COVID-19 pandemic. Please feel free to reach out if you wish to speak to our client to discuss any questions you may have, and/or see the space. We can arrange a mutually convenient time for everyone's schedule.

# **Petition to Support Proposed Liquor License**

| Date:02/07/2023                                                   |                                                   |                                         |
|-------------------------------------------------------------------|---------------------------------------------------|-----------------------------------------|
| The following undersigned <u>residents</u> o                      | f the area support the following liquor lic       | ense (indicate the type of license such |
| as full-liquor or beer-wine) full                                 | -liquor (on-premises liquor license)              |                                         |
| to the following applicant/establishmo                            | ent (company and/or trade name)LSin               | vest LLC                                |
| Address of premises:112 Stanton St                                | reet, New York, NY 10002                          |                                         |
| This business will be a: (circle) Bar                             | Restaurant Other: Bar & Dining R                  | oom                                     |
| The hours of operation will be:<br>Sunday - Wednesday: 3 PM - 2 A | AM; Thursday - Saturday: 3 PM - 4 AM              |                                         |
| street.                                                           | om <u>residents</u> of building, adjoining buildi | ngs, and within 2-blocks on the same    |
| Other information regarding the licens Name                       |                                                   | Address and Apt # (required)            |
| Name                                                              | Signature                                         | Address and Apt # (required)            |
| See Attached Petition Signatures                                  |                                                   |                                         |