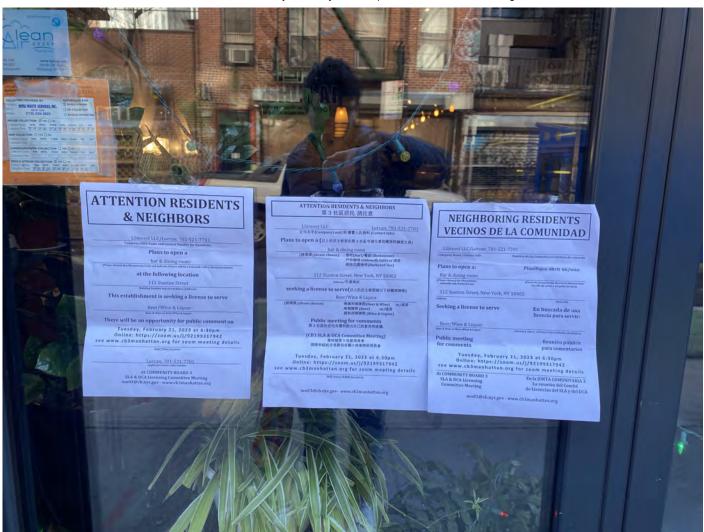

Good Afternoon,

I am reaching out on behalf of my client, LSInvest LLC, who is applying to add on to the existing restaurant beer and wine license, to include an on-premises liquor license, located at 112 Stanton Street, New York, NY 10002. My client is taking over the restaurant space Sushumai. The new dining concept will focus on Japanese elements for an experiential cocktail and dining room.

My client is excited to be a part of the vibrant Lower East Side neighborhood, especially as the principal of LSInvest LLC has recently moved to become a co-op resident in the Lower East Side. My client recognizes the importance of supporting the Lower East Side community of residents and businesses, especially as New York City rebuilds from the historic COVID-19 pandemic. Please feel free to reach out if you wish to speak to our client to discuss any questions you may have, and/or see the space. We can arrange a mutually convenient time for everyone's schedule.

# **Petition to Support Proposed Liquor License**

| Date:02/07/2023                                                   |                                                   |                                         |
|-------------------------------------------------------------------|---------------------------------------------------|-----------------------------------------|
| The following undersigned <u>residents</u> o                      | f the area support the following liquor lic       | ense (indicate the type of license such |
| as full-liquor or beer-wine) full                                 | -liquor (on-premises liquor license)              |                                         |
| to the following applicant/establishmo                            | ent (company and/or trade name)LSin               | vest LLC                                |
| Address of premises:112 Stanton St                                | reet, New York, NY 10002                          |                                         |
| This business will be a: (circle) Bar                             | Restaurant Other: Bar & Dining R                  | oom                                     |
| The hours of operation will be:<br>Sunday - Wednesday: 3 PM - 2 A | AM; Thursday - Saturday: 3 PM - 4 AM              |                                         |
| street.                                                           | om <u>residents</u> of building, adjoining buildi | ngs, and within 2-blocks on the same    |
| Other information regarding the licens Name                       |                                                   | Address and Apt # (required)            |
| Name                                                              | Signature                                         | Address and Apt # (required)            |
| See Attached Petition Signatures                                  |                                                   |                                         |