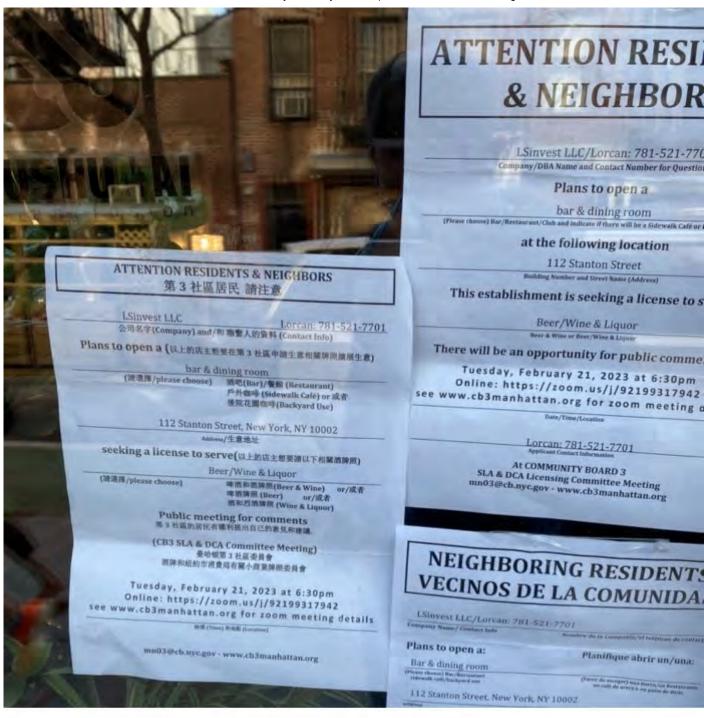

Good Afternoon,

I am reaching out on behalf of my client, LSInvest LLC, who is applying to add on to the existing restaurant beer and wine license, to include an on-premises liquor license, located at 112 Stanton Street, New York, NY 10002. My client is taking over the restaurant space Sushumai. The new dining concept will focus on Japanese elements for an experiential cocktail and dining room.

My client is excited to be a part of the vibrant Lower East Side neighborhood, especially as the principal of LSInvest LLC has recently moved to become a co-op resident in the Lower East Side. My client recognizes the importance of supporting the Lower East Side community of residents and businesses, especially as New York City rebuilds from the historic COVID-19 pandemic. Please feel free to reach out if you wish to speak to our client to discuss any questions you may have, and/or see the space. We can arrange a mutually convenient time for everyone's schedule.