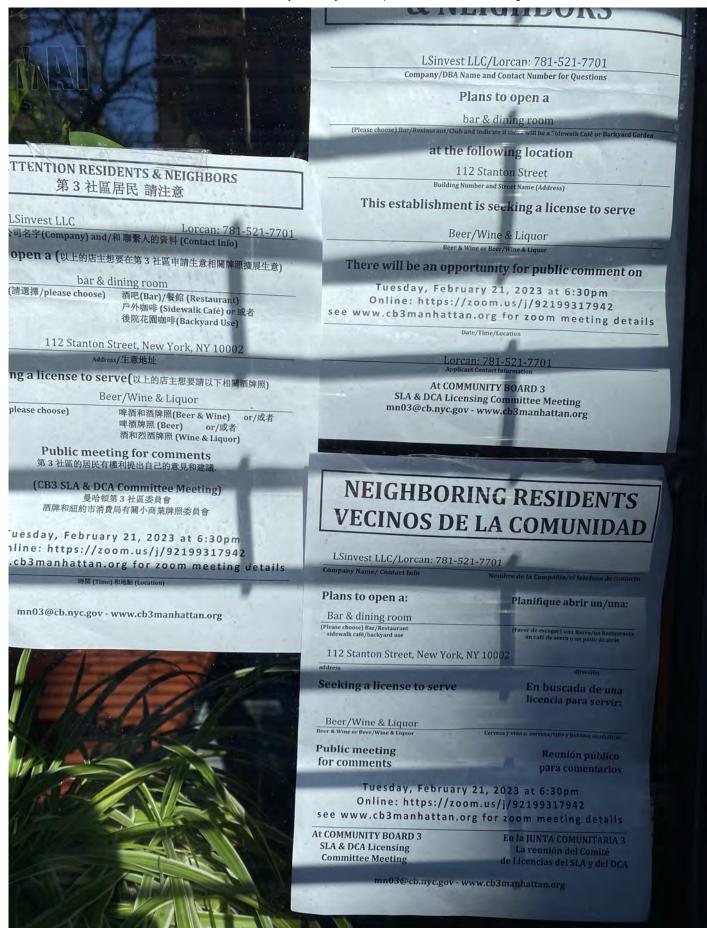

Good Afternoon,

I am reaching out on behalf of my client, LSInvest LLC, who is applying to add on to the existing restaurant beer and wine license, to include an on-premises liquor license, located at 112 Stanton Street, New York, NY 10002. My client is taking over the restaurant space Sushumai. The new dining concept will focus on Japanese elements for an experiential cocktail and dining room.

My client is excited to be a part of the vibrant Lower East Side neighborhood, especially as the principal of LSInvest LLC has recently moved to become a co-op resident in the Lower East Side. My client recognizes the importance of supporting the Lower East Side community of residents and businesses, especially as New York City rebuilds from the historic COVID-19 pandemic. Please feel free to reach out if you wish to speak to our client to discuss any questions you may have, and/or see the space. We can arrange a mutually convenient time for everyone's schedule.

# **Petition to Support Proposed Liquor License**

| Date:02/07/2023                                                   |                                                   |                                         |
|-------------------------------------------------------------------|---------------------------------------------------|-----------------------------------------|
| The following undersigned <u>residents</u> o                      | f the area support the following liquor lic       | ense (indicate the type of license such |
| as full-liquor or beer-wine) full                                 | -liquor (on-premises liquor license)              |                                         |
| to the following applicant/establishmo                            | ent (company and/or trade name)LSin               | vest LLC                                |
| Address of premises:112 Stanton St                                | reet, New York, NY 10002                          |                                         |
| This business will be a: (circle) Bar                             | Restaurant Other: Bar & Dining R                  | oom                                     |
| The hours of operation will be:<br>Sunday - Wednesday: 3 PM - 2 A | AM; Thursday - Saturday: 3 PM - 4 AM              |                                         |
| street.                                                           | om <u>residents</u> of building, adjoining buildi | ngs, and within 2-blocks on the same    |
| Other information regarding the licens Name                       |                                                   | Address and Apt # (required)            |
| Name                                                              | Signature                                         | Address and Apt # (required)            |
| See Attached Petition Signatures                                  |                                                   |                                         |