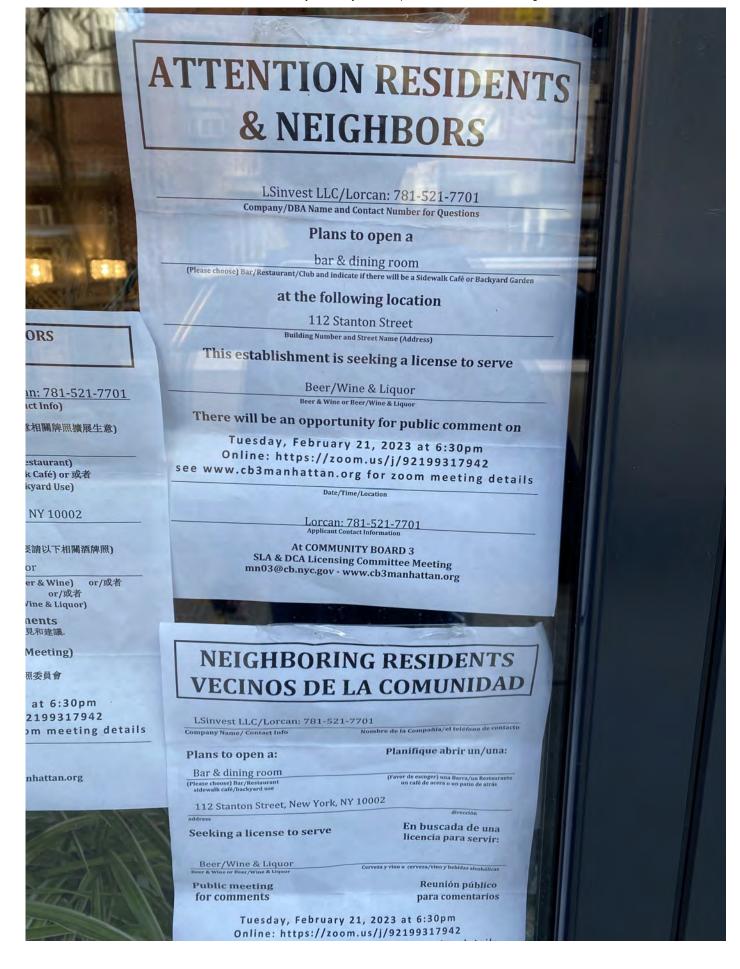

Good Afternoon,

I am reaching out on behalf of my client, LSInvest LLC, who is applying to add on to the existing restaurant beer and wine license, to include an on-premises liquor license, located at 112 Stanton Street, New York, NY 10002. My client is taking over the restaurant space Sushumai. The new dining concept will focus on Japanese elements for an experiential cocktail and dining room.

My client is excited to be a part of the vibrant Lower East Side neighborhood, especially as the principal of LSInvest LLC has recently moved to become a co-op resident in the Lower East Side. My client recognizes the importance of supporting the Lower East Side community of residents and businesses, especially as New York City rebuilds from the historic COVID-19 pandemic. Please feel free to reach out if you wish to speak to our client to discuss any questions you may have, and/or see the space. We can arrange a mutually convenient time for everyone's schedule.

## Good Afternoon,

I am reaching out on behalf of my client, LSInvest LLC, who is applying to add on to the existing restaurant beer and wine license, to include an on-premises liquor license, located at 112 Stanton Street, New York, **NY 10002.** My client is taking over the restaurant space **Sushumai**. The new dining concept will focus on Japanese elements for an experiential cocktail and dining room.