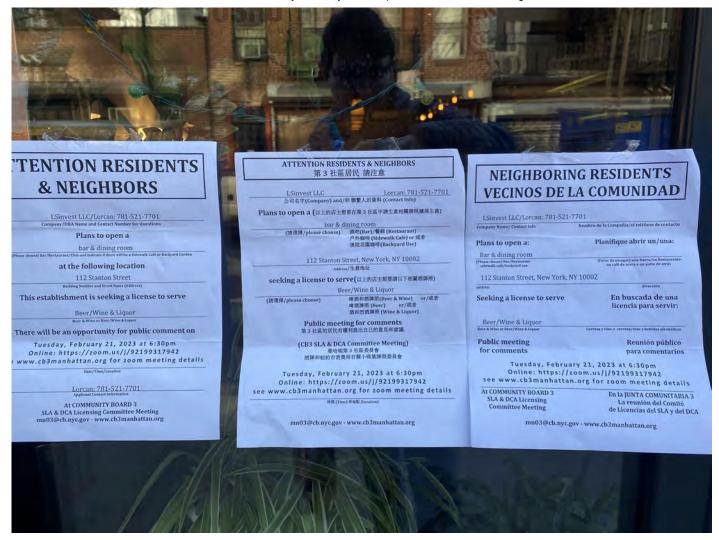

Good Afternoon,

I am reaching out on behalf of my client, LSInvest LLC, who is applying to add on to the existing restaurant beer and wine license, to include an on-premises liquor license, located at 112 Stanton Street, New York, NY 10002. My client is taking over the restaurant space Sushumai. The new dining concept will focus on Japanese elements for an experiential cocktail and dining room.

My client is excited to be a part of the vibrant Lower East Side neighborhood, especially as the principal of LSInvest LLC has recently moved to become a co-op resident in the Lower East Side. My client recognizes the importance of supporting the Lower East Side community of residents and businesses, especially as New York City rebuilds from the historic COVID-19 pandemic. Please feel free to reach out if you wish to speak to our client to discuss any questions you may have, and/or see the space. We can arrange a mutually convenient time for everyone's schedule.

# **Petition to Support Proposed Liquor License**

| Date:02/07/2023                                                   |                                                   |                                         |
|-------------------------------------------------------------------|---------------------------------------------------|-----------------------------------------|
| The following undersigned <u>residents</u> o                      | f the area support the following liquor lic       | ense (indicate the type of license such |
| as full-liquor or beer-wine) full                                 | -liquor (on-premises liquor license)              |                                         |
| to the following applicant/establishmo                            | ent (company and/or trade name)LSin               | vest LLC                                |
| Address of premises:112 Stanton St                                | reet, New York, NY 10002                          |                                         |
| This business will be a: (circle) Bar                             | Restaurant Other: Bar & Dining R                  | oom                                     |
| The hours of operation will be:<br>Sunday - Wednesday: 3 PM - 2 A | AM; Thursday - Saturday: 3 PM - 4 AM              |                                         |
| street.                                                           | om <u>residents</u> of building, adjoining buildi | ngs, and within 2-blocks on the same    |
| Other information regarding the licens Name                       |                                                   | Address and Apt # (required)            |
| Name                                                              | Signature                                         | Address and Apt # (required)            |
| See Attached Petition Signatures                                  |                                                   |                                         |