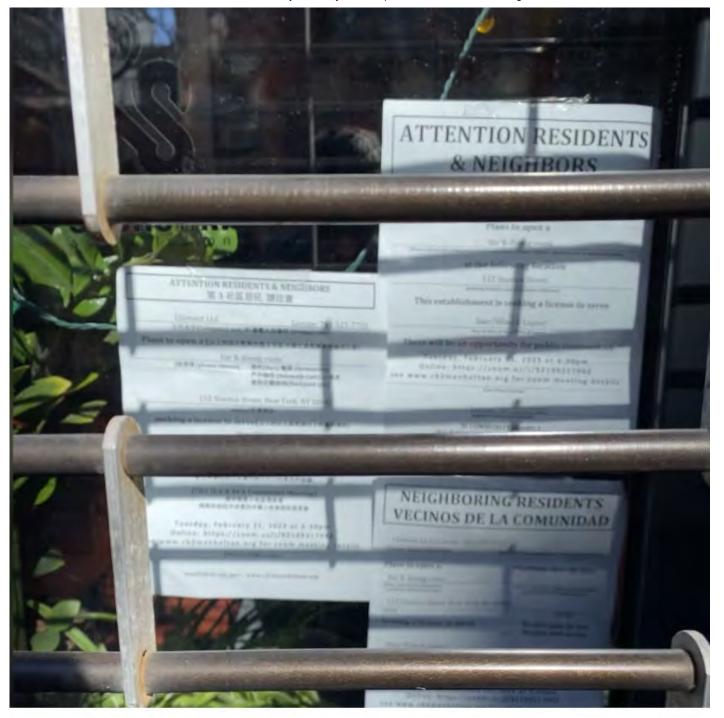

Good Afternoon,

I am reaching out on behalf of my client, LSInvest LLC, who is applying to add on to the existing restaurant beer and wine license, to include an on-premises liquor license, located at 112 Stanton Street, New York, NY 10002. My client is taking over the restaurant space Sushumai. The new dining concept will focus on Japanese elements for an experiential cocktail and dining room.

My client is excited to be a part of the vibrant Lower East Side neighborhood, especially as the principal of LSInvest LLC has recently moved to become a co-op resident in the Lower East Side. My client recognizes the importance of supporting the Lower East Side community of residents and businesses, especially as New York City rebuilds from the historic COVID-19 pandemic. Please feel free to reach out if you wish to speak to our client to discuss any questions you may have, and/or see the space. We can arrange a mutually convenient time for everyone's schedule.

# **Petition to Support Proposed Liquor License**

| Date:02/07/2023                                                   |                                                   |                                         |
|-------------------------------------------------------------------|---------------------------------------------------|-----------------------------------------|
| The following undersigned <u>residents</u> o                      | f the area support the following liquor lic       | ense (indicate the type of license such |
| as full-liquor or beer-wine) full                                 | -liquor (on-premises liquor license)              |                                         |
| to the following applicant/establishmo                            | ent (company and/or trade name)LSin               | vest LLC                                |
| Address of premises:112 Stanton St                                | reet, New York, NY 10002                          |                                         |
| This business will be a: (circle) Bar                             | Restaurant Other: Bar & Dining R                  | oom                                     |
| The hours of operation will be:<br>Sunday - Wednesday: 3 PM - 2 A | AM; Thursday - Saturday: 3 PM - 4 AM              |                                         |
| street.                                                           | om <u>residents</u> of building, adjoining buildi | ngs, and within 2-blocks on the same    |
| Other information regarding the licens Name                       |                                                   | Address and Apt # (required)            |
| Name                                                              | Signature                                         | Address and Apt # (required)            |
| See Attached Petition Signatures                                  |                                                   |                                         |