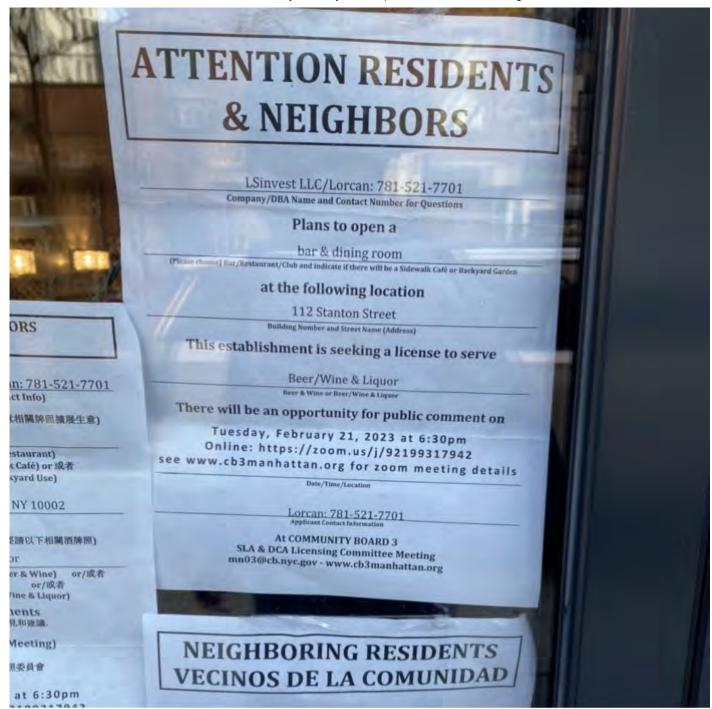

Good Afternoon,

I am reaching out on behalf of my client, LSInvest LLC, who is applying to add on to the existing restaurant beer and wine license, to include an on-premises liquor license, located at 112 Stanton Street, New York, NY 10002. My client is taking over the restaurant space Sushumai. The new dining concept will focus on Japanese elements for an experiential cocktail and dining room.

My client is excited to be a part of the vibrant Lower East Side neighborhood, especially as the principal of LSInvest LLC has recently moved to become a co-op resident in the Lower East Side. My client recognizes the importance of supporting the Lower East Side community of residents and businesses, especially as New York City rebuilds from the historic COVID-19 pandemic. Please feel free to reach out if you wish to speak to our client to discuss any questions you may have, and/or see the space. We can arrange a mutually convenient time for everyone's schedule.