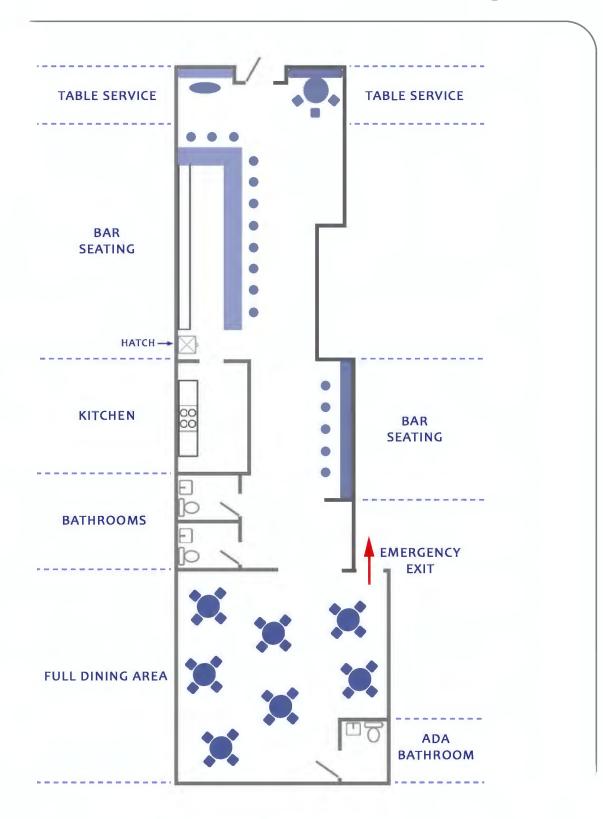

Revised: July 2022 Page 1 of 5

| PREMISE:                                                                                                                                                                              |  |  |
|---------------------------------------------------------------------------------------------------------------------------------------------------------------------------------------|--|--|
| Type of building and number of floors:  MIXED-USE, 5 FLOORS                                                                                                                           |  |  |
| Does premise have a valid Certificate of Occupancy, including for any back/side yard or roof use?                                                                                     |  |  |
| ☑ Yes ☐ No What is maximum NUMBER of people permitted                                                                                                                                 |  |  |
| What is the zoning designation (check zoning using map: <a href="http://gis.nyc.gov/doitt/nycitymap/">http://gis.nyc.gov/doitt/nycitymap/</a> - please                                |  |  |
| give specific zoning designation, such as R8 or C2): $\underline{}$                                                                                                                   |  |  |
|                                                                                                                                                                                       |  |  |
| PROPOSED METHOD OF OPERATION:                                                                                                                                                         |  |  |
| What are the proposed days/hours of operation? (Specify days and hours each day and hours of outdoo                                                                                   |  |  |
| space, if applicable) 2 AM SUNDAY - WEDNESDAY, 3 AM THURSDAY - SATURDAY                                                                                                               |  |  |
| Will any other business besides food or alcohol service be conducted at premise, i.e., retail? $\blacksquare$ Yes $\blacksquare$ No lf yes, please describe what type: $\blacksquare$ |  |  |
| Number of indoor tables? 9 Total number of indoor seats? 36                                                                                                                           |  |  |
| How many stand-up bars/bar seats are located on the premise (number, length, and location)1 CUSTOMER BAR, L-SHAPED, 24 FEET LONG, GROUND FLOOR                                        |  |  |
| (A <b>stand-up bar</b> is any bar or counter -with seating or not- where you can order, pay for, and receive alcohol)                                                                 |  |  |
| Does premise have a full kitchen?   ✓ Yes   No                                                                                                                                        |  |  |
| Does it have a food preparation area?   ✓ Yes   ✓ No (If any, show on diagram)                                                                                                        |  |  |
| Is food available for sale? ■ Yes ■ No If yes, describe type of food and submit a menuAMERICAN SMALL PLATES                                                                           |  |  |
| What are the hours the kitchen will be open?  DURING ALL HOURS OF OPERATION                                                                                                           |  |  |
| Will a manager or principal always be on site? ■ Yes ■ No If yes, which?                                                                                                              |  |  |
| How many employees will there be? 25                                                                                                                                                  |  |  |
| Do you have or plan to install □ French doors □ accordion doors or □ windows?                                                                                                         |  |  |
| Will there be TVs/monitors? ■ Yes ■ No (If Yes, how many?)                                                                                                                            |  |  |
| Will premise have music?   ✓ Yes   ✓ No                                                                                                                                               |  |  |
| If Yes, what type of music? ■ Live musician ■ DJs ■ Streaming services/playlists                                                                                                      |  |  |
| If other type, please describe                                                                                                                                                        |  |  |
| What will be the music volume? ■ Background (conversational) ■ Entertainment (live music venue                                                                                        |  |  |
| level) Please describe your sound system: BOSE SPEAKERS, ONLY EMPLOYEES HAVE ACCESS                                                                                                   |  |  |
| Will you host any promoted events, scheduled performances, or any event at which a cover fee is                                                                                       |  |  |
| charged? If Yes, what type of events or performances are proposed and how often?                                                                                                      |  |  |
|                                                                                                                                                                                       |  |  |

BAR SEATING - 16 TABLE SEATING - 36

**BASEMENT** 