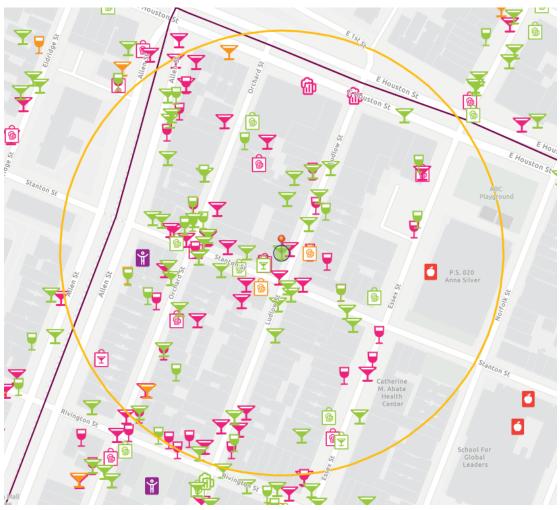

Attach a separate diagram that indicates the location (name and address) and total number of establishments selling/serving beer, wine (B/W) or liquor (OP) for 2 blocks in each direction. Please indicate whether establishments have On-Premise (OP) licenses. Please label streets and avenues and identify your location. Use letters to indicate Bar, Restaurant, etc. The diagram must be submitted with the questionnaire to the Community Board before the meeting.

Revised: July 2022 Page 3 of 5

|                | CATION:                                                                                                                                                                                                                                                                                                                                                                                                                                                                             |  |
|----------------|-------------------------------------------------------------------------------------------------------------------------------------------------------------------------------------------------------------------------------------------------------------------------------------------------------------------------------------------------------------------------------------------------------------------------------------------------------------------------------------|--|
| Но             | w many licensed establishments are within 1 block? $^{-7}$                                                                                                                                                                                                                                                                                                                                                                                                                          |  |
| Но             | w many On-Premise (OP) liquor licenses are within 500 feet? $\underline{^{36}}$                                                                                                                                                                                                                                                                                                                                                                                                     |  |
| ls t           | the premise within 200 feet on the same street of any school or place of worship?   Yes   No                                                                                                                                                                                                                                                                                                                                                                                        |  |
| CO             | MMUNITY OUTREACH:                                                                                                                                                                                                                                                                                                                                                                                                                                                                   |  |
| im<br>co<br>ad | ease see the Community Board website to find block associations or tenant associations in the mediate vicinity of your location for community outreach. Applicants are encouraged to reach out to mmunity groups, but it is not required. Also use provided petitions, which clearly state the name, dress, license for which you are applying, and the hours and method of operation of your tablishment at the top of each page. (Attach additional sheets of paper as necessary) |  |
|                | any licensed establishments are within 1 block?    36                                                                                                                                                                                                                                                                                                                                                                                                                               |  |
| 1.             | My license type is: □ beer & cider □ wine, beer & cider ☑ liquor, wine, beer & cider                                                                                                                                                                                                                                                                                                                                                                                                |  |
| 2.             | ■ I will operate a full-service restaurant, specifically a (type of restaurant)                                                                                                                                                                                                                                                                                                                                                                                                     |  |

## LAMP REPORT

GREEN MARTINI GLASS = OP LICENSE GREEN WINE GLASS = RW/TW LICENSE PINK ICONS = INACTIVE ORANGE ICONS = PENDING RED APPLE = SCHOOL PURPLE ICON = PLACE OF WORSHIP

This report is for informational purposes only in aid of identifying establishments potentially subject to 500 and 200 foot rules. Distances are approximated using industry standard GIS techniques and do not reflect actual distances between points of entry. The NYS Liquor Authority makes no representation as to the accuracy of the information and disclaims any liability for errors.

| Proximity Report For: |                                            |
|-----------------------|--------------------------------------------|
| Location              | 161 Ludlow St, New York, New York, 10002   |
| Geocode               | Latitude: 40.72143<br>longitude: -73.98778 |
| Report Generated On   | 5/17/2023                                  |