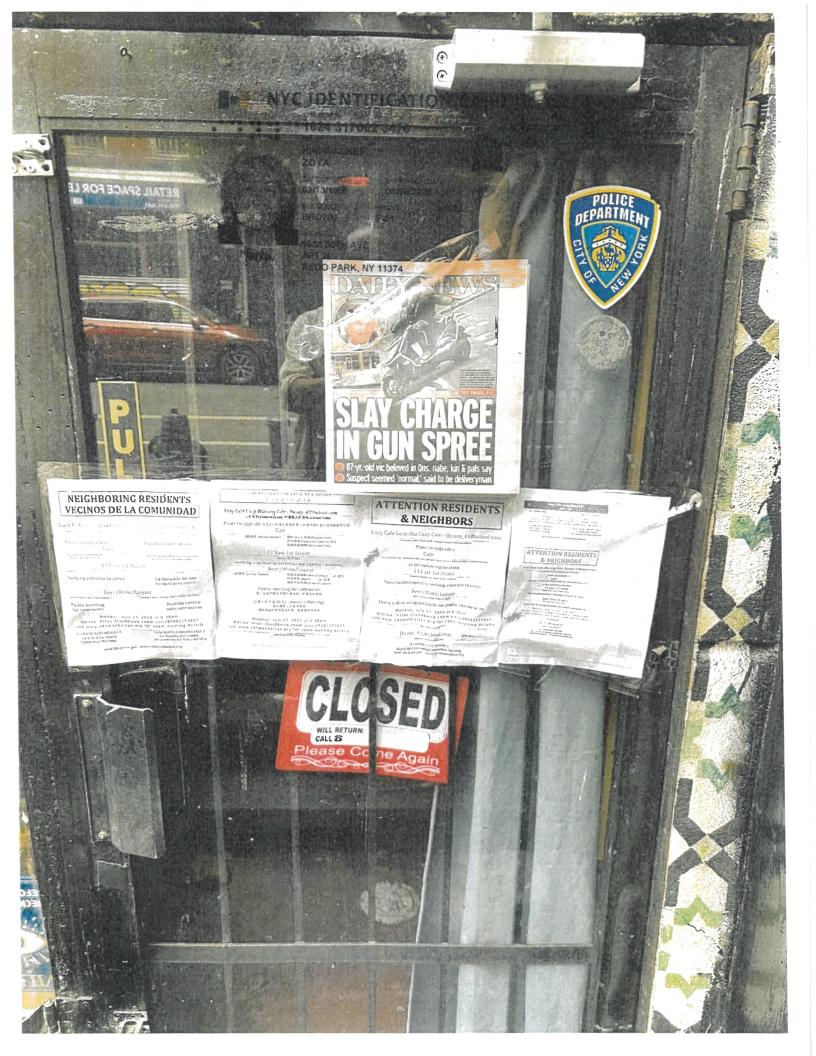

# ATTENTION RESIDENTS & NEIGHBORS

Cozy Cafe Corp dba Cozy Cafe - Djcozy\_43@icloud.com

Company/DBA Nation and Contact National for Questions

Plans to upgrade a Cafe

to if there will be a thousand Coll or Sarthard Conde

at the following location 43 East 1st Street

This establishment is seeking a ticense to serve

Beer/Wine/Liquor

There will be an opportunity for public comment on

Manday, July 17, 2023 at 6:30pm

Online: https://us06web.raom.us/i/39482132857
see www.cbamanhattan.org fo/ 200m meeting details