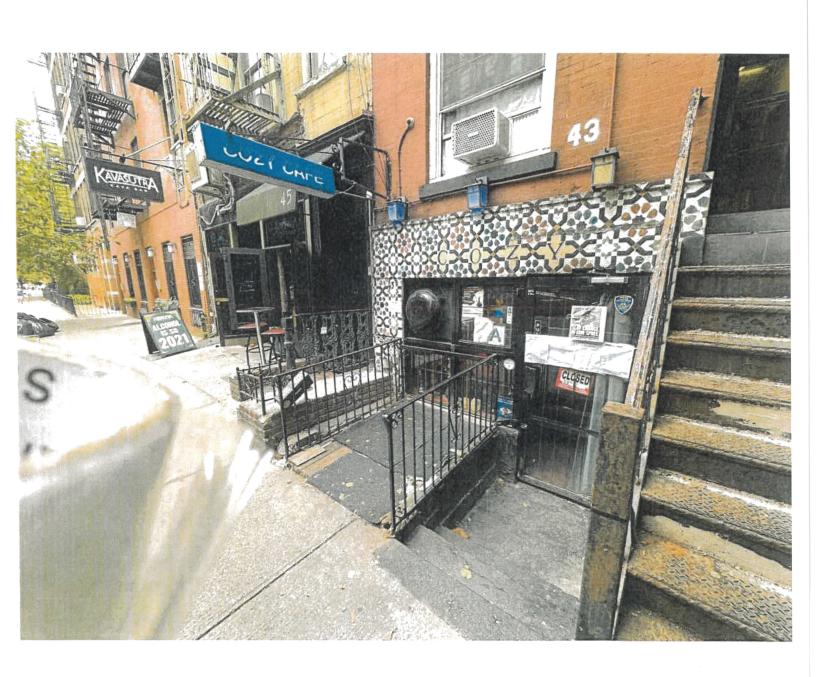

at the following location 43 East 1st Street

This establishment is seeking a ticense to serve

Beer/Wine/Liquor

There will be an opportunity for public comment on

Manday, July 17, 2023 at 6:30pm

Online: https://us06web.raom.us/i/39482132857
see www.cbamanhattan.org fo/ 200m meeting details