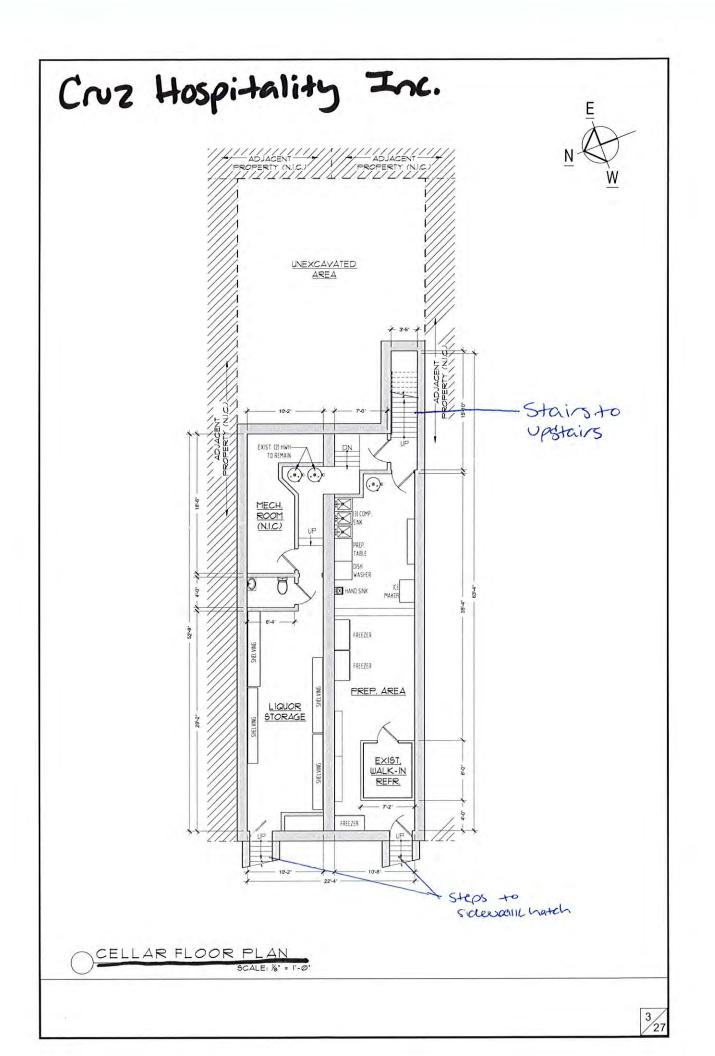

### PREMISE:

Type of building and number of floors: Mixed Use, 5 FLOORS Does premise have a valid Certificate of Occupancy, including for any back/side yard or roof use? Yes I No What is maximum NUMBER of people permitted 74 What is the zoning designation (check zoning using map: <u>http://gis.nyc.gov/doitt/nycitymap/</u> - please give specific zoning designation, such as R8 or C2): C4-4A