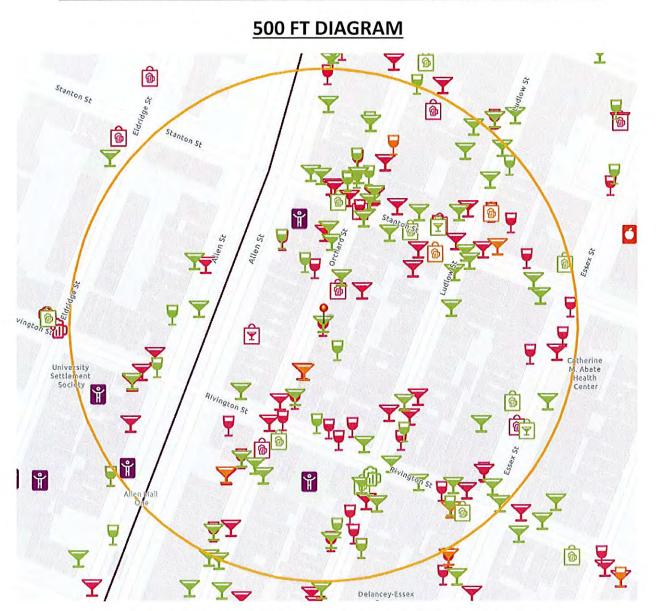

Has any principal had SLA reports or action within the past 5 years?  $\square$  Yes  $\square$  No If Yes, attach list of violations and dates of violations and outcomes, if any. 7/14/2023

Attach a separate diagram that indicates the location **(name and address)** and total number of establishments selling/serving beer, wine (B/W) or liquor (OP) for 2 blocks in each direction. Please indicate whether establishments have On-Premise (OP) licenses. Please label streets and avenues and identify your location. Use letters to indicate **B**ar, **R**estaurant, etc. The diagram must be submitted with the questionnaire to the Community Board before the meeting.

## LOCATION:

How many licensed establishments are within 1 block? 5How many On-Premise (OP) liquor licenses are within 500 feet? 46Is the premise within 200 feet on the same street of any school or place of worship?  $\Box$  Yes  $\overleftarrow{\alpha}$  No

## Active On-Premises Full Liquor Licenses within 500 feet

| IT'S THERE HOSPITALITY LLC<br>Ser #: 1336772 | 154 ORCHARD ST<br>STORE C<br>NEW YORK, NY 10002      | 0 ft   |
|----------------------------------------------|------------------------------------------------------|--------|
| FORREST INTERNATIONAL INC<br>Ser #: 1310419  | 162 ORCHARD ST<br>NEW YORK, NY 10002                 | 98 ft  |
| TRAPIZZINO LES LLC<br>Ser #: 1334274         | 144 ORCHARD ST<br>NEW YORK, NY 10002                 | 152 ft |
| GHVILLE INC<br>Ser #: 1254436                | 167 ORCHARD ST<br>2ND & 3RD FL<br>NEW YORK, NY 10002 | 161 ft |

| ORCHARD FLAVOR PARTNERS LLC<br>Ser #: 1336151                       | 167 ORCHARD ST<br>NEW YORK, NY 10002                                     | 186 ft |
|---------------------------------------------------------------------|--------------------------------------------------------------------------|--------|
| SAUCE MANAGEMENT II LLC<br>Ser #: 1354602                           | 78 84 RIVINGTON ST<br>NEW YORK, NY 10002                                 | 208 ft |
| SOHO-LUDLOW INC<br>Ser #: 1272412                                   | 139 LUDLOW ST<br>NEW YORK, NY 10002                                      | 220 ft |
| 95 STANTON STREET REST INC<br>Ser #: 1024159                        | 95 STANTON ST<br>NEW YORK, NY 10002                                      | 220 ft |
| 168 ORCHARD ST PARTNERS INC<br>Ser #: 1255449                       | 168 170 ORCHARD ST<br>NEW YORK, NY 10002                                 | 221 ft |
| SERAFINA LUDLOW CORP<br>Ser #: 1296274                              | 98 RIVINGTON ST<br>NEW YORK, NY 10002                                    | 247 ft |
| MFM BRANDY LLC<br>Ser #: 1273635                                    | 157 ALLEN ST<br>NEW YORK, NY 10002                                       | 248 ft |
| OWLINGS INC<br>Ser #: 1170538                                       | 152 LUDLOW STREET<br>RIVINGTON & STANTON STREETS<br>NEW YORK, NY 10002   | 254 ft |
| ORCHID STREET ENTERPRISES LLC<br>Ser #: 1156178                     | 174 ORCHARD STREET<br>HOUSTON & STANTON STREETS<br>NEW YORK, NY 10002    | 255 ft |
| HELEN'S KITCHEN LLC<br>Ser #: 1343839                               | 172 ORCHARD ST<br>NEW YORK, NY 10002                                     | 274 ft |
| SAKAMAI LLC<br>Ser #: 1263563                                       | 157 LUDLOW ST<br>NEW YORK, NY 10002                                      | 277 ft |
| REBEL ALLEN LLC<br>Ser #: 1300186                                   | 163 ALLEN ST<br>NEW YORK, NY 10002                                       | 283 ft |
| SAN PEPPAS JERK CHICKEN EXPRESS INC IV<br>Ser #: 1334619            | 90 96 STANTON ST<br>#3& BASEMENT,AKA 172 ORCHARDST<br>NEW YORK, NY 10002 | 287 ft |
| LION HOSPITALITY LLC<br>Ser #: 1339355                              | 84 STANTON ST<br>NEW YORK, NY 10002                                      | 289 ft |
| EPSTEINS BAR LLC<br>Ser #: 1303829                                  | 82 STANTON ST<br>NEW YORK, NY 10002                                      | 296 ft |
| ORCHARD STREET RESTAURANT LLC & COSMIC DEBRIS LLC<br>Ser #: 1219676 | 187 ORCHARD STREET<br>E HOUSTOH ST & STANTON ST<br>NEW YORK, NY 10002    | 299 ft |
| KELTIC LOUNGE INC<br>Ser #: 1181425                                 | 132 LUDLOW ST<br>NEW YORK, NY 10002                                      | 303 ft |
| A HALIBUT INC<br>Ser #: 1270101                                     | 138 ORCHARD ST<br>NEW YORK, NY 10002                                     | 306 ft |
| BURGERS AND CHISMIS LLC<br>Ser #: 1327911                           | 143 ORCHARD ST<br>NEW YORK, NY 10002                                     | 308 ft |
| 158 LUDLOW REST LLC<br>Ser #: 1131361                               | 158 LUDLOW STREET<br>STANTON & RIVINGTON<br>NEW YORK, NY 10002           | 312 ft |
| LOCO 111 INC<br>Ser #: 1131031                                      | 105 STANTON ST<br>NEW YORK, NY 10002                                     | 313 ft |
| CUATRO LOBOS INC<br>Ser #: 1283883                                  | 140 142 ORCHARD ST<br>NEW YORK, NY 10002                                 | 317 ft |
| JMDR 127 LUDLOW LLC<br>Ser #: 1278006                               | 127 LUDLOW ST<br>NEW YORK, NY 10002                                      | 322 ft |

| TENEMENT PARTNERS LLC<br>Ser #: 1339077                           | 161 LUDLOW ST<br>NEW YORK, NY 10002                                  | 344 ft |
|-------------------------------------------------------------------|----------------------------------------------------------------------|--------|
| DOWNTOWN LLC,THE<br>Ser #: 1144147                                | 107 RIVINGTON ST<br>LUDLOW & ESSEX<br>NEW YORK, NY 10002             | 360 ft |
| JED PARTNERS LLC<br>Ser #: 1311871                                | 126 LUDLOW ST<br>NEW YORK, NY 10002                                  | 365 ft |
| FOUNDATION LOUNGE CORP<br>Ser #: 1280506                          | 137 ESSEX ST<br>NEW YORK, NY 10002                                   | 366 ft |
| INWANY INC<br>Ser #: 1357394                                      | 65 RIVINGTON ST<br>NEW YORK, NY 10002                                | 392 ft |
| PUB 138 INC<br>Ser #: 1316189                                     | 181 ORCHARD ST<br>SOUTH STORE<br>NEW YORK, NY 10002                  | 404 ft |
| CAMILLE PRODUCTIONS LLC<br>Ser #: 1120448                         | 110 RIVINGTON STREET<br>ESSEX & LUDLOW STREETS<br>NEW YORK, NY 10002 | 405 ft |
| JURAKU INC<br>Ser #: 1347601                                      | 121 LUDLOW ST<br>NEW YORK, NY 10002                                  | 421 ft |
| UBER CAFFE LLC<br>Ser #: 1268136                                  | 116 STANTON ST<br>NEW YORK, NY 10002                                 | 422 ft |
| 188 ALLEN ST INC<br>Ser #: 1330353                                | 188 ALLEN ST<br>NEW YORK, NY 10002                                   | 430 ft |
| DANIEL CABA<br>Ser #: 1332083                                     | 117 STANTON ST<br>NEW YORK, NY 10002                                 | 431 ft |
| JERSEY BOYS LLC<br>Ser #: 1273888                                 | 173 LUDLOW ST<br>NEW YORK, NY 10002                                  | 432 ft |
| MRRDIGO LLC, IHG MGMT MARYLAND LLC & GG LES LLC<br>Ser #: 1286719 | 171 LUDLOW ST<br>A/K/A 180 ORCHARD ST<br>NEW YORK, NY 10002          | 438 ft |
| GOOD THANKS CAFE LLC<br>Ser #: 1331880                            | 131 ORCHARD ST<br>NEW YORK, NY 10002                                 | 458 ft |
| 133 ESSEX RESTAURANT LLC<br>Ser #: 1255201                        | 133 ESSEX ST<br>NEW YORK, NY 10002                                   | 459 ft |
| GUAPO BODEGA LLC<br>Ser #: 1246348                                | 146 ESSEX STREET<br>NEW YORK, NY 10002                               | 467 ft |
| OSTERIA GRANO LLC<br>Ser #: 1281633                               | 175 LUDLOW ST<br>NEW YORK, NY 10002                                  | 485 ft |
| SWEET CHICK LES LLC<br>Ser #: 1274831                             | 178 LUDLOW ST<br>NEW YORK, NY 10002                                  | 492 ft |
| PENNSYLVANIA JAYCOX INC<br>Ser #: 1112506                         | 118 RIVINGTON STREET<br>ESSEX AND NORFOLK STS/<br>NEW YORK, NY 10002 | 494 ft |