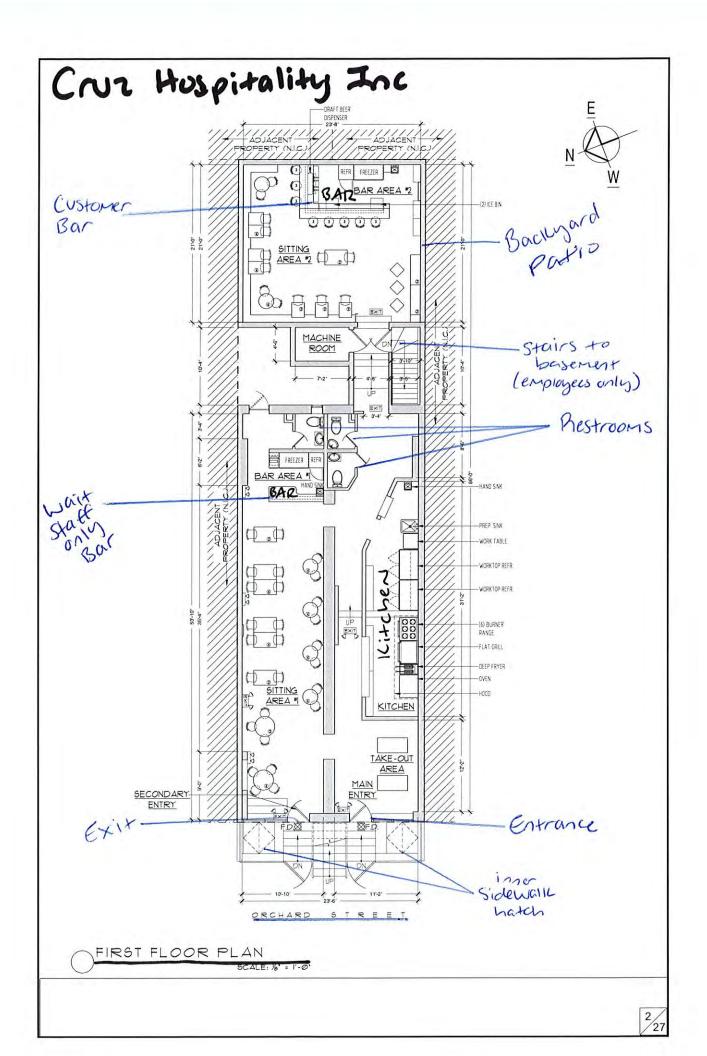

### PREMISE:

Type of building and number of floors: Mixed Use, 5 FLOORS Does premise have a valid Certificate of Occupancy, including for any back/side yard or roof use? Yes I No What is maximum NUMBER of people permitted 74 What is the zoning designation (check zoning using map: <u>http://gis.nyc.gov/doitt/nycitymap/</u> - please give specific zoning designation, such as R8 or C2): C4-4A

Will any other business besides food or alcohol service be conducted at premise, i.e., retail? 🗖 Yes 🗹 No If yes, please describe what type:

Number of indoor tables? 18 Total number of indoor seats? 58

How many stand-up bars/bar seats are located on the premise (number, length, and location) \_\_\_\_\_ 2 - One customer bar, One service (wait staff only) bar

(A stand-up bar is any bar or counter -with seating or not- where you can order, pay for, and receive alcohol) Does premise have a full kitchen? Ves Does

Does it have a food preparation area? **\Vert**Yes **\UP** No (If any, show on diagram)

Is food available for sale? 🗹 Yes 🗖 No If yes, describe type of food and submit a menu Brazilian Food; See menu attached

Is sound proofing installed? ☐ Yes ☑ No

If not, do you plan to install sound proofing? 🗹 Yes 🗖 No

Are there current plans to use the Open Restaurants program for the sale or consumption of alcoholic

beverages outdoors? (*includes roof* & *yard*) 🗹 Yes 🗖 No If Yes, describe and show on diagram: Backyard Patio