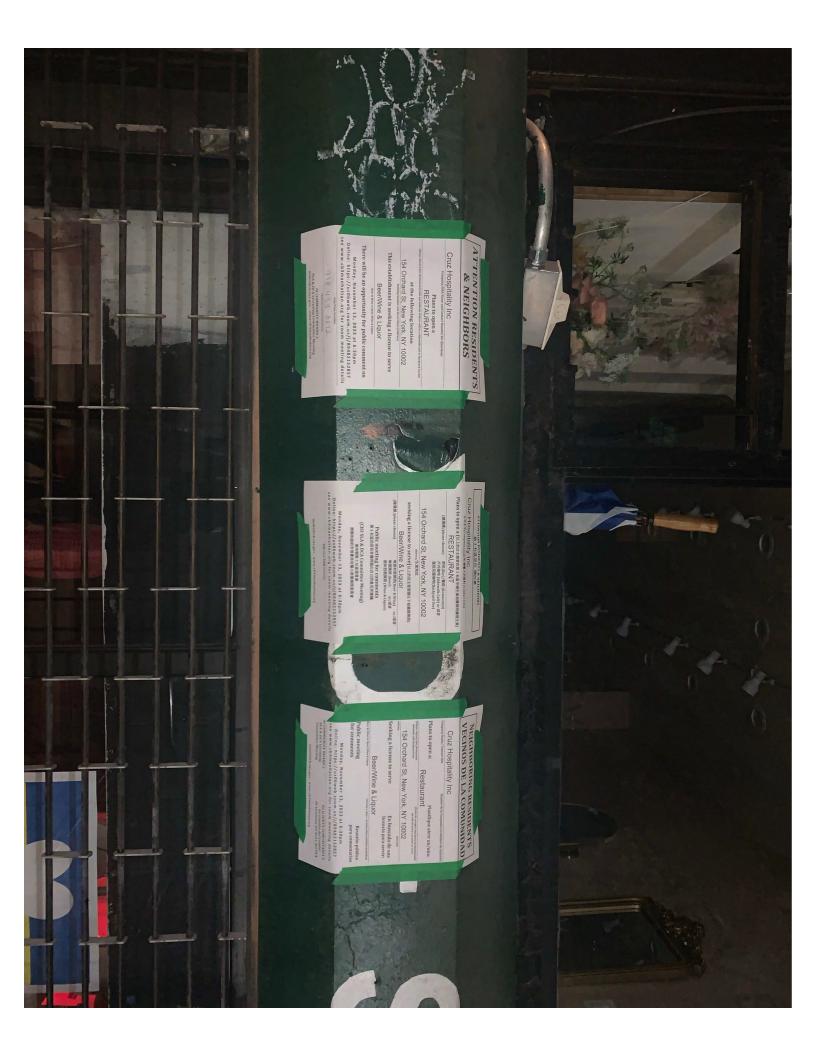

## **Community Board 3 Liquor License Application Questionnaire**

| tenants at location and in buildings adjacent to, across the street from and behind proposed<br>location. Petition must give proposed hours and method of operation. For example: restaurant<br>sports bar, combination restaurant/bar. (petition provided)<br>Notice of proposed business to block or tenant association if one exists. You can find communit<br>groups and contact information on the CB 3 website:<br><u>https://www1.nyc.gov/site/manhattancb3/resources/community-groups.page</u><br>(this is not required but strongly suggested if a relevant group exists)<br>Proof of conspicuous posting of notices at the site for 7 days prior to the meeting (please include<br>newspaper with date in photo or a timestamped photo).<br>Check which you are applying for:<br>If new liquor license                                                                                                                                                                                                                                                                                                                                                                                                                                                                                                                                                                                                                                                                                                                                                                                                                                                                                                                                                                                                                                                                                                                                                                                                                                                                                                                                                                                                                                                                                                                                                                                                                                                                                                                                                                                                                                                                                                                                                                                                                                                                                                                                                                                  | NOT   |                                                                                                                                                                                                                                                                                                                                                        |
|---------------------------------------------------------------------------------------------------------------------------------------------------------------------------------------------------------------------------------------------------------------------------------------------------------------------------------------------------------------------------------------------------------------------------------------------------------------------------------------------------------------------------------------------------------------------------------------------------------------------------------------------------------------------------------------------------------------------------------------------------------------------------------------------------------------------------------------------------------------------------------------------------------------------------------------------------------------------------------------------------------------------------------------------------------------------------------------------------------------------------------------------------------------------------------------------------------------------------------------------------------------------------------------------------------------------------------------------------------------------------------------------------------------------------------------------------------------------------------------------------------------------------------------------------------------------------------------------------------------------------------------------------------------------------------------------------------------------------------------------------------------------------------------------------------------------------------------------------------------------------------------------------------------------------------------------------------------------------------------------------------------------------------------------------------------------------------------------------------------------------------------------------------------------------------------------------------------------------------------------------------------------------------------------------------------------------------------------------------------------------------------------------------------------------------------------------------------------------------------------------------------------------------------------------------------------------------------------------------------------------------------------------------------------------------------------------------------------------------------------------------------------------------------------------------------------------------------------------------------------------------------------------------------------------------------------------------------------------------------------------|-------|--------------------------------------------------------------------------------------------------------------------------------------------------------------------------------------------------------------------------------------------------------------------------------------------------------------------------------------------------------|
| <ul> <li>Schematics, floor plans or architectural drawings of the inside of the premise.</li> <li>A proposed food and or drink menu.</li> <li>The following items are due by noon Friday before the meeting:</li> <li>Petition in support of proposed business or change in business with signatures from residential tenants at location and in buildings adjacent to, across the street from and behind proposed location. Petition must give proposed hours and method of operation. For example: restaurant sports bar, combination restaurant/bar. (petition provided)</li> <li>Notice of proposed business to block or tenant association if one exists. You can find communit groups and contact information on the CB 3 website: <ul> <li>https://www1.nyc.gov/site/manhattancb3/resources/community-groups.page</li> <li>(this is not required but strongly suggested if a relevant group exists)</li> <li>Proof of conspicuous posting of notices at the site for 7 days prior to the meeting (please include newspaper with date in photo or a timestamped photo).</li> </ul> </li> <li>Check which you are applying for: <ul> <li>mew liquor license</li> <li>alteration of an existing liquor license</li> </ul> </li> <li>Check if either of these apply: <ul> <li>Sale of assets</li> <li>upgrade (change of class) of an existing liquor license</li> </ul> </li> <li>Is location currently licensed? Sale I No Type of license: <a href="#">Full Liquor License</a> </li> <li>If alteration, describe nature of alteration: <a href="#">N/A</a> </li> </ul>                                                                                                                                                                                                                                                                                                                                                                                                                                                                                                                                                                                                                                                                                                                                                                                                                                                                                                                                                                                                                                                                                                                                                                                                                                                                                                                                                                                                                      |       |                                                                                                                                                                                                                                                                                                                                                        |
| <ul> <li>A proposed food and or drink menu.</li> <li>The following items are due by noon Friday before the meeting:</li> <li>✓ Petition in support of proposed business or change in business with signatures from residential tenants at location and in buildings adjacent to, across the street from and behind proposed location. Petition must give proposed hours and method of operation. For example: restaurant sports bar, combination restaurant/bar. (petition provided)</li> <li>✓ Notice of proposed business to block or tenant association if one exists. You can find communit groups and contact information on the CB 3 website: <ul> <li>https://www1.nyc.gov/site/manhattancb3/resources/community-groups.page</li> <li>(this is not required but strongly suggested if a relevant group exists)</li> <li>✓ Proof of conspicuous posting of notices at the site for 7 days prior to the meeting (please include newspaper with date in photo or a timestamped photo).</li> </ul> </li> <li>Check which you are applying for: <ul> <li>✓ anew liquor license</li> <li>✓ alteration of an existing liquor license</li> <li>✓ corporate change</li> </ul> </li> <li>Is location currently licensed? ✓ Yes □ No Type of license: <a href="#Full_Liquor_License">Full Liquor License</a> </li> <li>If alteration, describe nature of alteration: <a community-groups.page"="" href="#N/A&lt;/a&gt; &lt;/li&gt; &lt;/ul&gt;&lt;/th&gt;&lt;th&gt;&lt;/th&gt;&lt;th&gt;&lt;/th&gt;&lt;/tr&gt;&lt;tr&gt;&lt;th&gt;&lt;ul&gt; &lt;li&gt;The following items are due by noon Friday before the meeting:&lt;/li&gt; &lt;li&gt;✓ Petition in support of proposed business or change in business with signatures from residential tenants at location and in buildings adjacent to, across the street from and behind proposed location. Petition must give proposed hours and method of operation. For example: restaurant sports bar, combination restaurant/bar. (petition provided)&lt;/li&gt; &lt;li&gt;✓ Notice of proposed business to block or tenant association if one exists. You can find communit groups and contact information on the CB 3 website: &lt;a href=" https:="" manhattancb3="" resources="" site="" www1.nyc.gov="">https://www1.nyc.gov/site/manhattancb3/resources/community-groups.page</a></li> <li>(this is not required but strongly suggested if a relevant group exists)</li> <li>Proof of conspicuous posting of notices at the site for 7 days prior to the meeting (please include newspaper with date in photo or a timestamped photo).</li> <li>Check which you are applying for:</li> <li>✓ new liquor license</li> <li>☐ alteration of an existing liquor license</li> <li>Today's Date:</li> <li>Is location currently licensed? <a href="mailto:ved">Yes □ No</a> Type of license: <a href="mailto:Full Liquor License">Full Liquor License</a></li> <li>If alteration, describe nature of alteration: <a href="mailto:N/A">N/A</a></li> </ul> | _     | 그 것은 것 같은                                                                                                                                                                                                                                                                                                                |
| <ul> <li>Petition in support of proposed business or change in business with signatures from residential tenants at location and in buildings adjacent to, across the street from and behind proposed location. Petition must give proposed hours and method of operation. For example: restaurant sports bar, combination restaurant/bar. (petition provided)</li> <li>Notice of proposed business to block or tenant association if one exists. You can find communit groups and contact information on the CB 3 website:         <ul> <li>https://www1.nyc.gov/site/manhattancb3/resources/community-groups.page</li> <li>(this is not required but strongly suggested if a relevant group exists)</li> <li>Proof of conspicuous posting of notices at the site for 7 days prior to the meeting (please include newspaper with date in photo or a timestamped photo).</li> </ul> </li> <li>Check which you are applying for:         <ul> <li>mew liquor license</li> <li>alteration of an existing liquor license</li> <li>corporate change</li> </ul> </li> <li>Check if either of these apply:         <ul> <li>grade of assets</li> <li>upgrade (change of class) of an existing liquor license</li> </ul> </li> <li>Today's Date:</li></ul>                                                                                                                                                                                                                                                                                                                                                                                                                                                                                                                                                                                                                                                                                                                                                                                                                                                                                                                                                                                                                                                                                                                                                                                                                                                                                                                                                                                                                                                                                                                                                                                                                                                                                                                                               |       |                                                                                                                                                                                                                                                                                                                                                        |
| groups and contact information on the CB 3 website:<br><u>https://www1.nyc.gov/site/manhattancb3/resources/community-groups.page</u><br>(this is not required but strongly suggested if a relevant group exists)<br>Proof of conspicuous posting of notices at the site for 7 days prior to the meeting (please include<br>newspaper with date in photo or a timestamped photo).<br>Check which you are applying for:<br>☐ new liquor license                                                                                                                                                                                                                                                                                                                                                                                                                                                                                                                                                                                                                                                                                                                                                                                                                                                                                                                                                                                                                                                                                                                                                                                                                                                                                                                                                                                                                                                                                                                                                                                                                                                                                                                                                                                                                                                                                                                                                                                                                                                                                                                                                                                                                                                                                                                                                                                                                                                                                                                                                     | \$    | Petition in support of proposed business or change in business with signatures from residential tenants at location and in buildings adjacent to, across the street from and behind proposed location. Petition must give proposed hours and method of operation. For example: restaurant, sports bar, combination restaurant/bar. (petition provided) |
| <ul> <li>https://www1.nyc.gov/site/manhattancb3/resources/community-groups.page<br/>(this is not required but strongly suggested if a relevant group exists)</li> <li>Proof of conspicuous posting of notices at the site for 7 days prior to the meeting (please include newspaper with date in photo or a timestamped photo).</li> <li>Check which you are applying for:</li> <li>M new liquor license □ alteration of an existing liquor license □ corporate change</li> <li>Check if either of these apply:</li> <li>M'sale of assets □ upgrade (change of class) of an existing liquor license</li> <li>Today's Date:</li> <li>Is location currently licensed? M Yes □ No Type of license: Full Liquor License</li> <li>If alteration, describe nature of alteration: N/A</li> </ul>                                                                                                                                                                                                                                                                                                                                                                                                                                                                                                                                                                                                                                                                                                                                                                                                                                                                                                                                                                                                                                                                                                                                                                                                                                                                                                                                                                                                                                                                                                                                                                                                                                                                                                                                                                                                                                                                                                                                                                                                                                                                                                                                                                                                         |       |                                                                                                                                                                                                                                                                                                                                                        |
| <ul> <li>(this is not required but strongly suggested if a relevant group exists)</li> <li>Proof of conspicuous posting of notices at the site for 7 days prior to the meeting (please include newspaper with date in photo or a timestamped photo).</li> <li>Check which you are applying for:</li> <li>Image: Image: Image:</li></ul>                                                                                                                                                                                                                                                                                                                                                                                                                                                                                                                                                                                                                                                                                                                                                                                                                                                          |       |                                                                                                                                                                                                                                                                                                                                                        |
| <ul> <li>Proof of conspicuous posting of notices at the site for 7 days prior to the meeting (please include newspaper with date in photo or a timestamped photo).</li> <li>Check which you are applying for: <ul> <li>Image: Image: Imag</li></ul></li></ul>                                                                                                                                                                                                                                                                                                                                                                                                                                                                                                                                                                                                                                                                                                                                                                                                                                                |       |                                                                                                                                                                                                                                                                                                                                                        |
| ☑ new liquor license       □ alteration of an existing liquor license       □ corporate change         Check if either of these apply:       □ upgrade (change of class) of an existing liquor license         ☑ 'sale of assets       □ upgrade (change of class) of an existing liquor license         Today's Date:                                                                                                                                                                                                                                                                                                                                                                                                                                                                                                                                                                                                                                                                                                                                                                                                                                                                                                                                                                                                                                                                                                                                                                                                                                                                                                                                                                                                                                                                                                                                                                                                                                                                                                                                                                                                                                                                                                                                                                                                                                                                                                                                                                                                                                                                                                                                                                                                                                                                                                                                                                                                                                                                            | ø     | Proof of conspicuous posting of notices at the site for 7 days prior to the meeting (please include                                                                                                                                                                                                                                                    |
| Check if either of these apply:<br>☐ 'sale of assets ☐ upgrade (change of class) of an existing liquor license<br>Today's Date:<br>Is location currently licensed? ☐ Yes ☐ No Type of license: Full Liquor License<br>If alteration, describe nature of alteration: N/A<br>Previous or current use of the location: Restaurant                                                                                                                                                                                                                                                                                                                                                                                                                                                                                                                                                                                                                                                                                                                                                                                                                                                                                                                                                                                                                                                                                                                                                                                                                                                                                                                                                                                                                                                                                                                                                                                                                                                                                                                                                                                                                                                                                                                                                                                                                                                                                                                                                                                                                                                                                                                                                                                                                                                                                                                                                                                                                                                                    | Che   | ck which you are applying for:                                                                                                                                                                                                                                                                                                                         |
| ✓ sale of assets □ upgrade (change of class) of an existing liquor license Today's Date:                                                                                                                                                                                                                                                                                                                                                                                                                                                                                                                                                                                                                                                                                                                                                                                                                                                                                                                                                                                                                                                                                                                                                                                                                                                                                                                                                                                                                                                                                                                                                                                                                                                                                                                                                                                                                                                                                                                                                                                                                                                                                                                                                                                                                                                                                                                                                                                                                                                                                                                                                                                                                                                                                                                                                                                                                                                                                                          | ⊠ n   | ew liquor license 🛛 alteration of an existing liquor license 🗖 corporate change                                                                                                                                                                                                                                                                        |
| ✓ sale of assets □ upgrade (change of class) of an existing liquor license Today's Date:                                                                                                                                                                                                                                                                                                                                                                                                                                                                                                                                                                                                                                                                                                                                                                                                                                                                                                                                                                                                                                                                                                                                                                                                                                                                                                                                                                                                                                                                                                                                                                                                                                                                                                                                                                                                                                                                                                                                                                                                                                                                                                                                                                                                                                                                                                                                                                                                                                                                                                                                                                                                                                                                                                                                                                                                                                                                                                          | Che   | ck if either of these apply:                                                                                                                                                                                                                                                                                                                           |
| Is location currently licensed? Yes I No Type of license: <u>Full Liquor License</u><br>If alteration, describe nature of alteration: <u>N/A</u><br>Previous or current use of the location: <u>Restaurant</u>                                                                                                                                                                                                                                                                                                                                                                                                                                                                                                                                                                                                                                                                                                                                                                                                                                                                                                                                                                                                                                                                                                                                                                                                                                                                                                                                                                                                                                                                                                                                                                                                                                                                                                                                                                                                                                                                                                                                                                                                                                                                                                                                                                                                                                                                                                                                                                                                                                                                                                                                                                                                                                                                                                                                                                                    |       |                                                                                                                                                                                                                                                                                                                                                        |
| If alteration, describe nature of alteration: <u>N/A</u><br>Previous or current use of the location: <u>Restaurant</u>                                                                                                                                                                                                                                                                                                                                                                                                                                                                                                                                                                                                                                                                                                                                                                                                                                                                                                                                                                                                                                                                                                                                                                                                                                                                                                                                                                                                                                                                                                                                                                                                                                                                                                                                                                                                                                                                                                                                                                                                                                                                                                                                                                                                                                                                                                                                                                                                                                                                                                                                                                                                                                                                                                                                                                                                                                                                            | Tod   | ay's Date:                                                                                                                                                                                                                                                                                                                                             |
| If alteration, describe nature of alteration: <u>N/A</u><br>Previous or current use of the location: <u>Restaurant</u>                                                                                                                                                                                                                                                                                                                                                                                                                                                                                                                                                                                                                                                                                                                                                                                                                                                                                                                                                                                                                                                                                                                                                                                                                                                                                                                                                                                                                                                                                                                                                                                                                                                                                                                                                                                                                                                                                                                                                                                                                                                                                                                                                                                                                                                                                                                                                                                                                                                                                                                                                                                                                                                                                                                                                                                                                                                                            | ls lo | cation currently licensed? 🗹 Yes 🗖 No 🛛 Type of license: Full Liquor License                                                                                                                                                                                                                                                                           |
| Previous or current use of the location: Restaurant                                                                                                                                                                                                                                                                                                                                                                                                                                                                                                                                                                                                                                                                                                                                                                                                                                                                                                                                                                                                                                                                                                                                                                                                                                                                                                                                                                                                                                                                                                                                                                                                                                                                                                                                                                                                                                                                                                                                                                                                                                                                                                                                                                                                                                                                                                                                                                                                                                                                                                                                                                                                                                                                                                                                                                                                                                                                                                                                               |       | 전철 경험에 가장 가지 말했는 것 같아요. 이 집에는 것 같은 것 같은 것 같이 집에 있는 것 같이 집에 가지 않는 것 같아요. 이 집에 가지 않는 것 같아요. 이 집에 가지 않는 것 같아요. 이 집                                                                                                                                                                                                                                        |
|                                                                                                                                                                                                                                                                                                                                                                                                                                                                                                                                                                                                                                                                                                                                                                                                                                                                                                                                                                                                                                                                                                                                                                                                                                                                                                                                                                                                                                                                                                                                                                                                                                                                                                                                                                                                                                                                                                                                                                                                                                                                                                                                                                                                                                                                                                                                                                                                                                                                                                                                                                                                                                                                                                                                                                                                                                                                                                                                                                                                   |       |                                                                                                                                                                                                                                                                                                                                                        |
|                                                                                                                                                                                                                                                                                                                                                                                                                                                                                                                                                                                                                                                                                                                                                                                                                                                                                                                                                                                                                                                                                                                                                                                                                                                                                                                                                                                                                                                                                                                                                                                                                                                                                                                                                                                                                                                                                                                                                                                                                                                                                                                                                                                                                                                                                                                                                                                                                                                                                                                                                                                                                                                                                                                                                                                                                                                                                                                                                                                                   | Prev  | ious or current use of the location: Restaurant                                                                                                                                                                                                                                                                                                        |
| Corporation and trade name of current license' VILIV LIVAL III AND CHILV III V                                                                                                                                                                                                                                                                                                                                                                                                                                                                                                                                                                                                                                                                                                                                                                                                                                                                                                                                                                                                                                                                                                                                                                                                                                                                                                                                                                                                                                                                                                                                                                                                                                                                                                                                                                                                                                                                                                                                                                                                                                                                                                                                                                                                                                                                                                                                                                                                                                                                                                                                                                                                                                                                                                                                                                                                                                                                                                                    |       | poration and trade name of current license: Cruz Hospitality Inc                                                                                                                                                                                                                                                                                       |

## COMMUNITY OUTREACH:

Please see the Community Board website to find block associations or tenant associations in the immediate vicinity of your location for community outreach. Applicants are encouraged to reach out to community groups, but it is not required. Also use provided petitions, which clearly state the name, address, license for which you are applying, and the hours and method of operation of your establishment at the top of each page. (Attach additional sheets of paper as necessary)