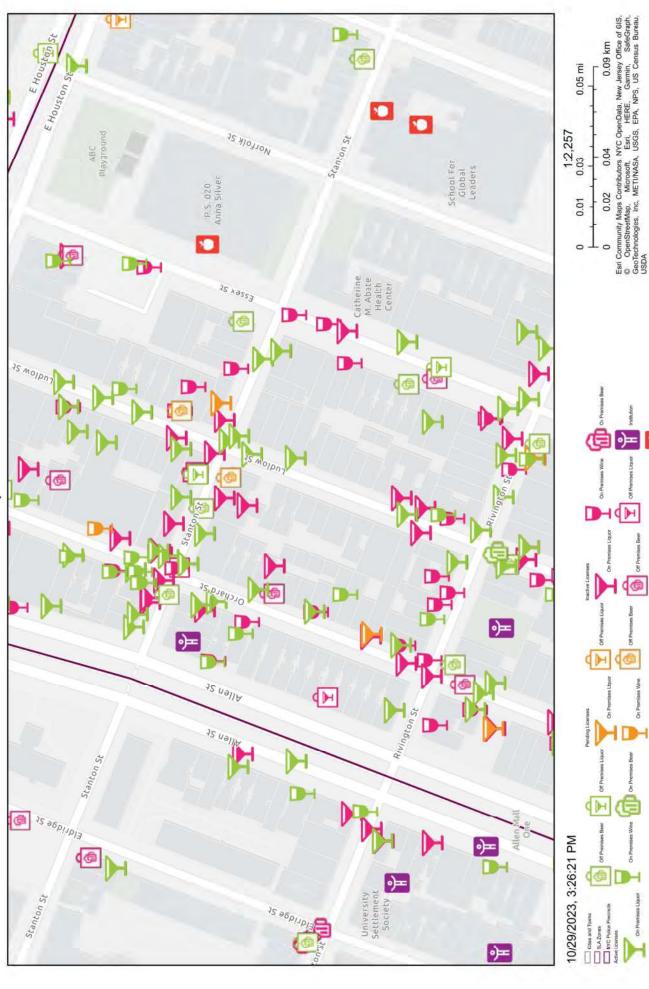

Attach a separate diagram that indicates the location (name and address) and total number of establishments selling/serving beer, wine (B/W) or liquor (OP) for 2 blocks in each direction. Please indicate whether establishments have On-Premise (OP) licenses. Please label streets and avenues and identify your location. Use letters to indicate Bar, Restaurant, etc. The diagram must be submitted with the questionnaire to the Community Board before the meeting.

Revised: July 2022 Page 3 of 5

<sup>\*\*</sup>Anna Bajenova has been operating a successful bar, The Little Shop, in downtown Manhattan since 2019 without incident or complaint.

| LOCATION:                                                                                                                                                                                                                                                                                                                                                                                                                                                                                     |
|-----------------------------------------------------------------------------------------------------------------------------------------------------------------------------------------------------------------------------------------------------------------------------------------------------------------------------------------------------------------------------------------------------------------------------------------------------------------------------------------------|
| How many licensed establishments are within 1 block? 7                                                                                                                                                                                                                                                                                                                                                                                                                                        |
| How many On-Premise (OP) liquor licenses are within 500 feet? 48 per LAMP                                                                                                                                                                                                                                                                                                                                                                                                                     |
| Is the premise within 200 feet on the same street of any school or place of worship? ☐ Yes ☒ No                                                                                                                                                                                                                                                                                                                                                                                               |
| COMMUNITY OUTREACH:                                                                                                                                                                                                                                                                                                                                                                                                                                                                           |
| Please see the Community Board website to find block associations or tenant associations in the immediate vicinity of your location for community outreach. Applicants are encouraged to reach out to community groups, but it is not required. Also use provided petitions, which clearly state the name, address, license for which you are applying, and the hours and method of operation of your establishment at the top of each page. (Attach additional sheets of paper as necessary) |
| We are including the following questions to be able to prepare stipulations and have the meeting be faster and more efficient. Please answer per your business plan; do not plan to negotiate at the meeting.                                                                                                                                                                                                                                                                                 |
| <ol> <li>My license type is: □ beer &amp; cider □ wine, beer &amp; cider ☑ liquor, wine, beer &amp; cider</li> <li>□ I will operate a full-service restaurant, specifically a (type of restaurant)</li> </ol>                                                                                                                                                                                                                                                                                 |