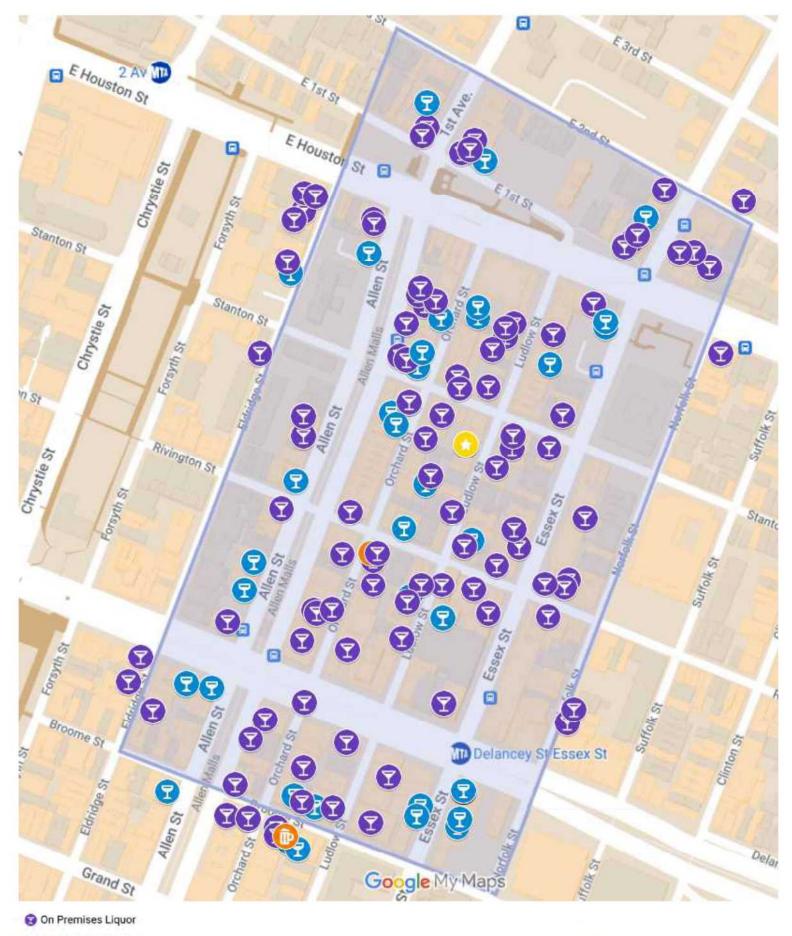

Attach a separate diagram that indicates the location (name and address) and total number of establishments selling/serving beer, wine (B/W) or liquor (OP) for 2 blocks in each direction. Please indicate whether establishments have On-Premise (OP) licenses. Please label streets and avenues and identify your location. Use letters to indicate Bar, Restaurant, etc. The diagram must be submitted with the questionnaire to the Community Board before the meeting.

Revised: July 2022 Page 3 of 5

<sup>\*\*</sup>Anna Bajenova has been operating a successful bar, The Little Shop, in downtown Manhattan since 2019 without incident or complaint.

| LOCATION:                                                                                                                                                                                                                                                                                                                                                                                                                                                                                     |
|-----------------------------------------------------------------------------------------------------------------------------------------------------------------------------------------------------------------------------------------------------------------------------------------------------------------------------------------------------------------------------------------------------------------------------------------------------------------------------------------------|
| How many licensed establishments are within 1 block? 7                                                                                                                                                                                                                                                                                                                                                                                                                                        |
| How many On-Premise (OP) liquor licenses are within 500 feet? 48 per LAMP                                                                                                                                                                                                                                                                                                                                                                                                                     |
| Is the premise within 200 feet on the same street of any school or place of worship? ☐ Yes ☒ No                                                                                                                                                                                                                                                                                                                                                                                               |
| COMMUNITY OUTREACH:                                                                                                                                                                                                                                                                                                                                                                                                                                                                           |
| Please see the Community Board website to find block associations or tenant associations in the immediate vicinity of your location for community outreach. Applicants are encouraged to reach out to community groups, but it is not required. Also use provided petitions, which clearly state the name, address, license for which you are applying, and the hours and method of operation of your establishment at the top of each page. (Attach additional sheets of paper as necessary) |
| We are including the following questions to be able to prepare stipulations and have the meeting be faster and more efficient. Please answer per your business plan; do not plan to negotiate at the meeting.                                                                                                                                                                                                                                                                                 |
| <ol> <li>My license type is: □ beer &amp; cider □ wine, beer &amp; cider ☑ liquor, wine, beer &amp; cider</li> <li>□ I will operate a full-service restaurant, specifically a (type of restaurant)</li> </ol>                                                                                                                                                                                                                                                                                 |