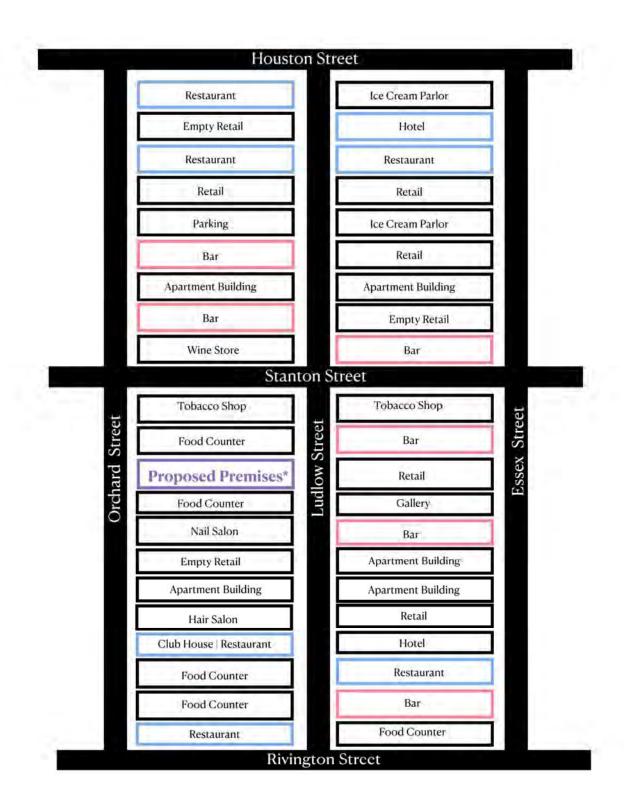

Attach a separate diagram that indicates the location (name and address) and total number of establishments selling/serving beer, wine (B/W) or liquor (OP) for 2 blocks in each direction. Please indicate whether establishments have On-Premise (OP) licenses. Please label streets and avenues and identify your location. Use letters to indicate Bar, Restaurant, etc. The diagram must be submitted with the questionnaire to the Community Board before the meeting.