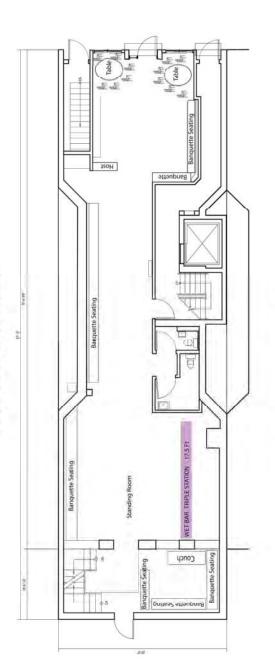

Revised: July 2022 Page 1 of 5

| PREMISE:                                                                                                                                                                                                                                                                                                                            |  |  |  |  |                                                            |
|-------------------------------------------------------------------------------------------------------------------------------------------------------------------------------------------------------------------------------------------------------------------------------------------------------------------------------------|--|--|--|--|------------------------------------------------------------|
| Type of building and number of floors: 7 story multi-unit                                                                                                                                                                                                                                                                           |  |  |  |  |                                                            |
| Does premise have a valid Certificate of Occupancy, including for any back/side yard or roof use?  Yes No What is maximum NUMBER of people permitted 131 (CO to be amended)  What is the zoning designation (check zoning using map: <a href="http://gis.nyc.gov/doitt/nycitymap/">http://gis.nyc.gov/doitt/nycitymap/</a> - please |  |  |  |  |                                                            |
|                                                                                                                                                                                                                                                                                                                                     |  |  |  |  | give specific zoning designation, such as R8 or C2): C4-4A |
|                                                                                                                                                                                                                                                                                                                                     |  |  |  |  | PROPOSED METHOD OF OPERATION:                              |
| What are the proposed days/hours of operation? (Specify days and hours each day and hours of outdoor space, if applicable) 5pm - 4am (seven days per week)                                                                                                                                                                          |  |  |  |  |                                                            |
| Will any other business besides food or alcohol service be conducted at premise, i.e., retail? ☐ Yes ☒ No If yes, please describe what type:                                                                                                                                                                                        |  |  |  |  |                                                            |
| Number of indoor tables? 3 Total number of indoor seats? 66                                                                                                                                                                                                                                                                         |  |  |  |  |                                                            |
| How many stand-up bars/bar seats are located on the premise (number, length, and location)1 bar on the first floor, 17.5 ft., no seats                                                                                                                                                                                              |  |  |  |  |                                                            |
| (A <b>stand-up bar</b> is any bar or counter -with seating or not- where you can order, pay for, and receive alcohol)                                                                                                                                                                                                               |  |  |  |  |                                                            |
| Does premise have a full kitchen?   ✓ Yes   No                                                                                                                                                                                                                                                                                      |  |  |  |  |                                                            |
| Does it have a food preparation area? ☐ Yes ☐ No (If any, show on diagram)                                                                                                                                                                                                                                                          |  |  |  |  |                                                            |
| Is food available for sale? ■ Yes ■ No If yes, describe type of food and submit a menu<br>See attached menu                                                                                                                                                                                                                         |  |  |  |  |                                                            |
| What are the hours the kitchen will be open? Food will be available all hours of operation.                                                                                                                                                                                                                                         |  |  |  |  |                                                            |
| Will a manager or principal always be on site? ■ Yes ■ No If yes, which? Manager                                                                                                                                                                                                                                                    |  |  |  |  |                                                            |
| How many employees will there be? 15                                                                                                                                                                                                                                                                                                |  |  |  |  |                                                            |
| Do you have or plan to install ☐ French doors ☐ accordion doors or ☐ windows?                                                                                                                                                                                                                                                       |  |  |  |  |                                                            |
| Will there be TVs/monitors? □ Yes ☑ No (If Yes, how many?)                                                                                                                                                                                                                                                                          |  |  |  |  |                                                            |
| Will premise have music?   ✓ Yes   No                                                                                                                                                                                                                                                                                               |  |  |  |  |                                                            |
| If Yes, what type of music? □ Live musician □ DJs ☑ Streaming services/playlists                                                                                                                                                                                                                                                    |  |  |  |  |                                                            |
| If other type, please describe                                                                                                                                                                                                                                                                                                      |  |  |  |  |                                                            |
| What will be the music volume? ■ Background (conversational) ■ Entertainment (live music venue                                                                                                                                                                                                                                      |  |  |  |  |                                                            |
| level) Please describe your sound system: Sonos speaker system                                                                                                                                                                                                                                                                      |  |  |  |  |                                                            |
| Will you host any promoted events, scheduled performances, or any event at which a cover fee is                                                                                                                                                                                                                                     |  |  |  |  |                                                            |
| charged? If Yes, what type of events or performances are proposed and how often?                                                                                                                                                                                                                                                    |  |  |  |  |                                                            |