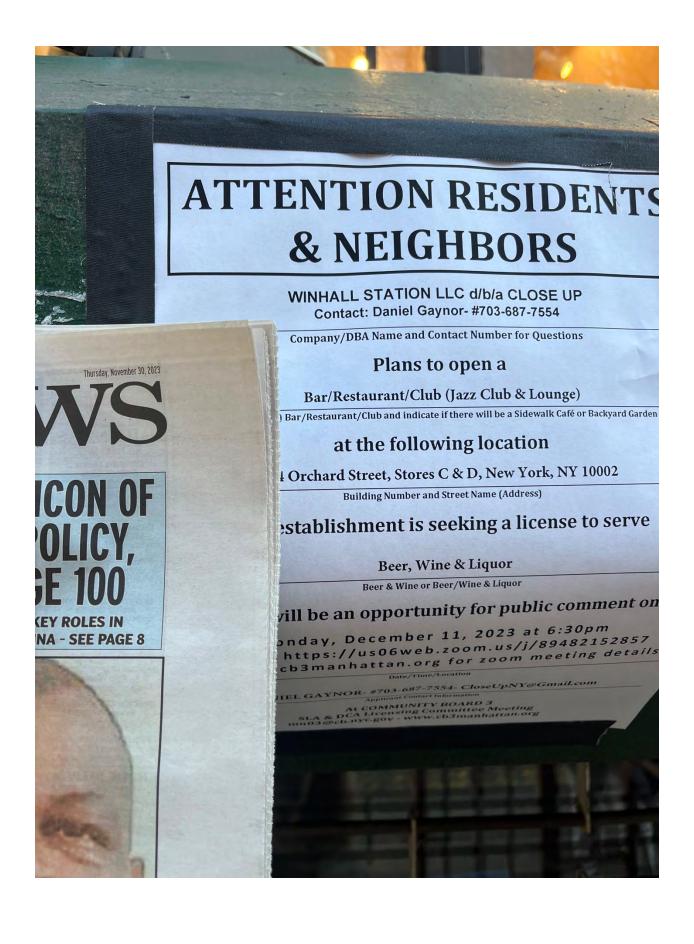

After meeting with the applicant, and following discussion among DSBA's members, DSBA voted to support the following application:

• #12- Close Up, 154 Orchard Street. The applicant is proposing to open a jazz bar and lounge, with the lounge in the front, serving Venezuelan food, and the live music area in the back. After meeting with the applicant, we believe the applicant is well-suited to operate this type of establishment due to his experience as the music manager as Casa Cipriani and his connections to the live music scene in New York. Members of DSBA visited the site and the applicant explained his extensive soundproofing plans to mitigate any noise from the venue. There are few establishments that offer the kind of small-scale live music that this applicant is looking to bring, making this a unique cultural benefit for the neighborhood. Currently, most venues of this kind are located in Brooklyn.

For these reasons, we believe that granting this application would result in a public benefit, including, but not limited to, providing access to unique services and cultural benefits not otherwise available in the neighborhood, activating and stabilizing street space, and occupying otherwise empty storefronts. Thank you for your time and effort serving the community on this critical issue.