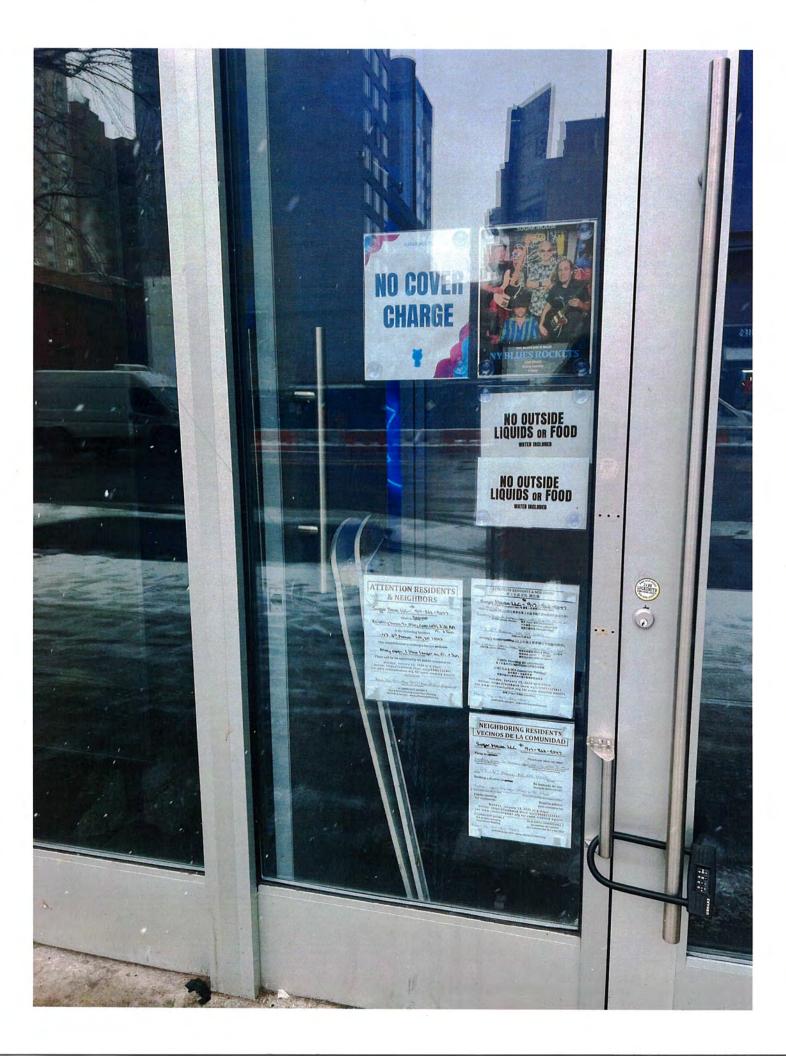

Revised: July 2022 Page 2 of 5

| outside promoters? Postings on Social Media  Postings on Social Media                                                                                                         | ine ads / |
|-------------------------------------------------------------------------------------------------------------------------------------------------------------------------------|-----------|
| How do you plan to manage vehicular traffic and crowds on the sidewalk caused by your establ                                                                                  | ishment?  |
| Please attach plans. (Please do not answer "we do not anticipate congestion.") Security over the outdoor entrance with stancions                                              |           |
| Will there be security personnel?   ✓ Yes  ✓ No (If Yes, how many and when)  2 Guards                                                                                         |           |
| How do you plan to manage noise inside and outside your business so neighbors will not be afference attach plans. Doors will be closed at all times                           | ected?    |
| Is sound proofing installed?   Yes □ No                                                                                                                                       |           |
| If not, do you plan to install sound proofing? ☐ Yes ☐ No                                                                                                                     |           |
| Are there current plans to use the Open Restaurants program for the sale or consumption of alc                                                                                | oholic    |
| beverages outdoors? (includes roof & yard) □ Yes ☑ No If Yes, describe and show on diagram:                                                                                   |           |
| APPLICANT HISTORY:  Has this corporation or any principal been licensed for sale of alcohol previously? ☑ Yes ☐ No  If yes, please indicate name of establishment: Sour Mouse |           |
| Address: 110 Delancey Street NY NY Community Board # 3                                                                                                                        |           |
| Dates of operation: April 2020 - Present                                                                                                                                      |           |
| Has any principal had work experience similar to the proposed business? ■ Yes ■ No If Yes, ple                                                                                | ease      |
| attach explanation of experience or resume. Note: failure to disclose previous experience or                                                                                  |           |
| information hampers the ability to evaluate this application.                                                                                                                 |           |
| Does any principal have other businesses in this area? ☐ Yes ☒ No If Yes, please give trade nam                                                                               | ne,       |
| address and describe the business                                                                                                                                             |           |
| Has any principal had SLA reports or action within the past 5 years? ☐ Yes ☒ No If Yes, attach li violations and dates of violations and outcomes, if any.                    |           |

Revised: July 2022

| LOC               | CATION:                                                                                                                                                                                                                                                                                                                                                                                                                                                                           |
|-------------------|-----------------------------------------------------------------------------------------------------------------------------------------------------------------------------------------------------------------------------------------------------------------------------------------------------------------------------------------------------------------------------------------------------------------------------------------------------------------------------------|
| Hov               | v many licensed establishments are within 1 block?                                                                                                                                                                                                                                                                                                                                                                                                                                |
| Hov               | v many On-Premise (OP) liquor licenses are within 500 feet?                                                                                                                                                                                                                                                                                                                                                                                                                       |
| ls th             | ne premise within 200 feet on the same street of any school or place of worship? 🗖 Yes 🛛 No                                                                                                                                                                                                                                                                                                                                                                                       |
| CON               | MMUNITY OUTREACH:                                                                                                                                                                                                                                                                                                                                                                                                                                                                 |
| imm<br>com<br>add | ase see the Community Board website to find block associations or tenant associations in the nediate vicinity of your location for community outreach. Applicants are encouraged to reach out to immunity groups, but it is not required. Also use provided petitions, which clearly state the name, ress, license for which you are applying, and the hours and method of operation of your ablishment at the top of each page. (Attach additional sheets of paper as necessary) |
| fast              | are including the following questions to be able to prepare stipulations and have the meeting be ser and more efficient. Please answer per your business plan; do not plan to negotiate at the eting.                                                                                                                                                                                                                                                                             |
| 2.                | My license type is:  beer & cider  wine, beer & cider  liquor, wine, beer & cider  livill operate a full-service restaurant, specifically a (type of restaurant)  restaurant, or  livill operate a Game Hall w/ Shuffleboard, Ping Pong, Foosball & Billiards                                                                                                                                                                                                                     |
|                   | with a kitchen open and serving food during all hours of operation OR □ with less than a full-service kitchen but serving food during all hours of operation OR □ Other                                                                                                                                                                                                                                                                                                           |
| 3.                | My hours of operation will be:  Mon 2:00 PM - 1:00 AM ; Tue 2:00 PM - 1:00 AM ; Wed 2:00 PM - 1:00 AM ; Fri 2:00 PM - 3:00 AM ; Sat 2:00 PM - 3:00 AM ; Sat 2:00 PM - 3:00 AM ;                                                                                                                                                                                                                                                                                                   |
| R                 | Thu 2:00 PM - 2:00 AM ; Fri 2:00 PM - 3:00 AM ; Sat 2:00 PM - 3:00 AM                                                                                                                                                                                                                                                                                                                                                                                                             |
| 13                | Sun 2:00 PM - 1:00 AM . (I understand opening is "no later than" specified opening                                                                                                                                                                                                                                                                                                                                                                                                |
|                   | hour, and all patrons are to be cleared from business at specified closing hour.)                                                                                                                                                                                                                                                                                                                                                                                                 |
| 4.                | I will not use outdoor space for commercial use (including Open Restaurants) OR                                                                                                                                                                                                                                                                                                                                                                                                   |
|                   | ☐ I will close all outdoor dining allowed under the temporary Open Restaurants program and any                                                                                                                                                                                                                                                                                                                                                                                    |
| 3                 | other subsequent uses by 10:00 P.M. all days and not have any speakers or TV monitors outdoors                                                                                                                                                                                                                                                                                                                                                                                    |
| 5.                | I will employ a doorman/security personnel:                                                                                                                                                                                                                                                                                                                                                                                                                                       |