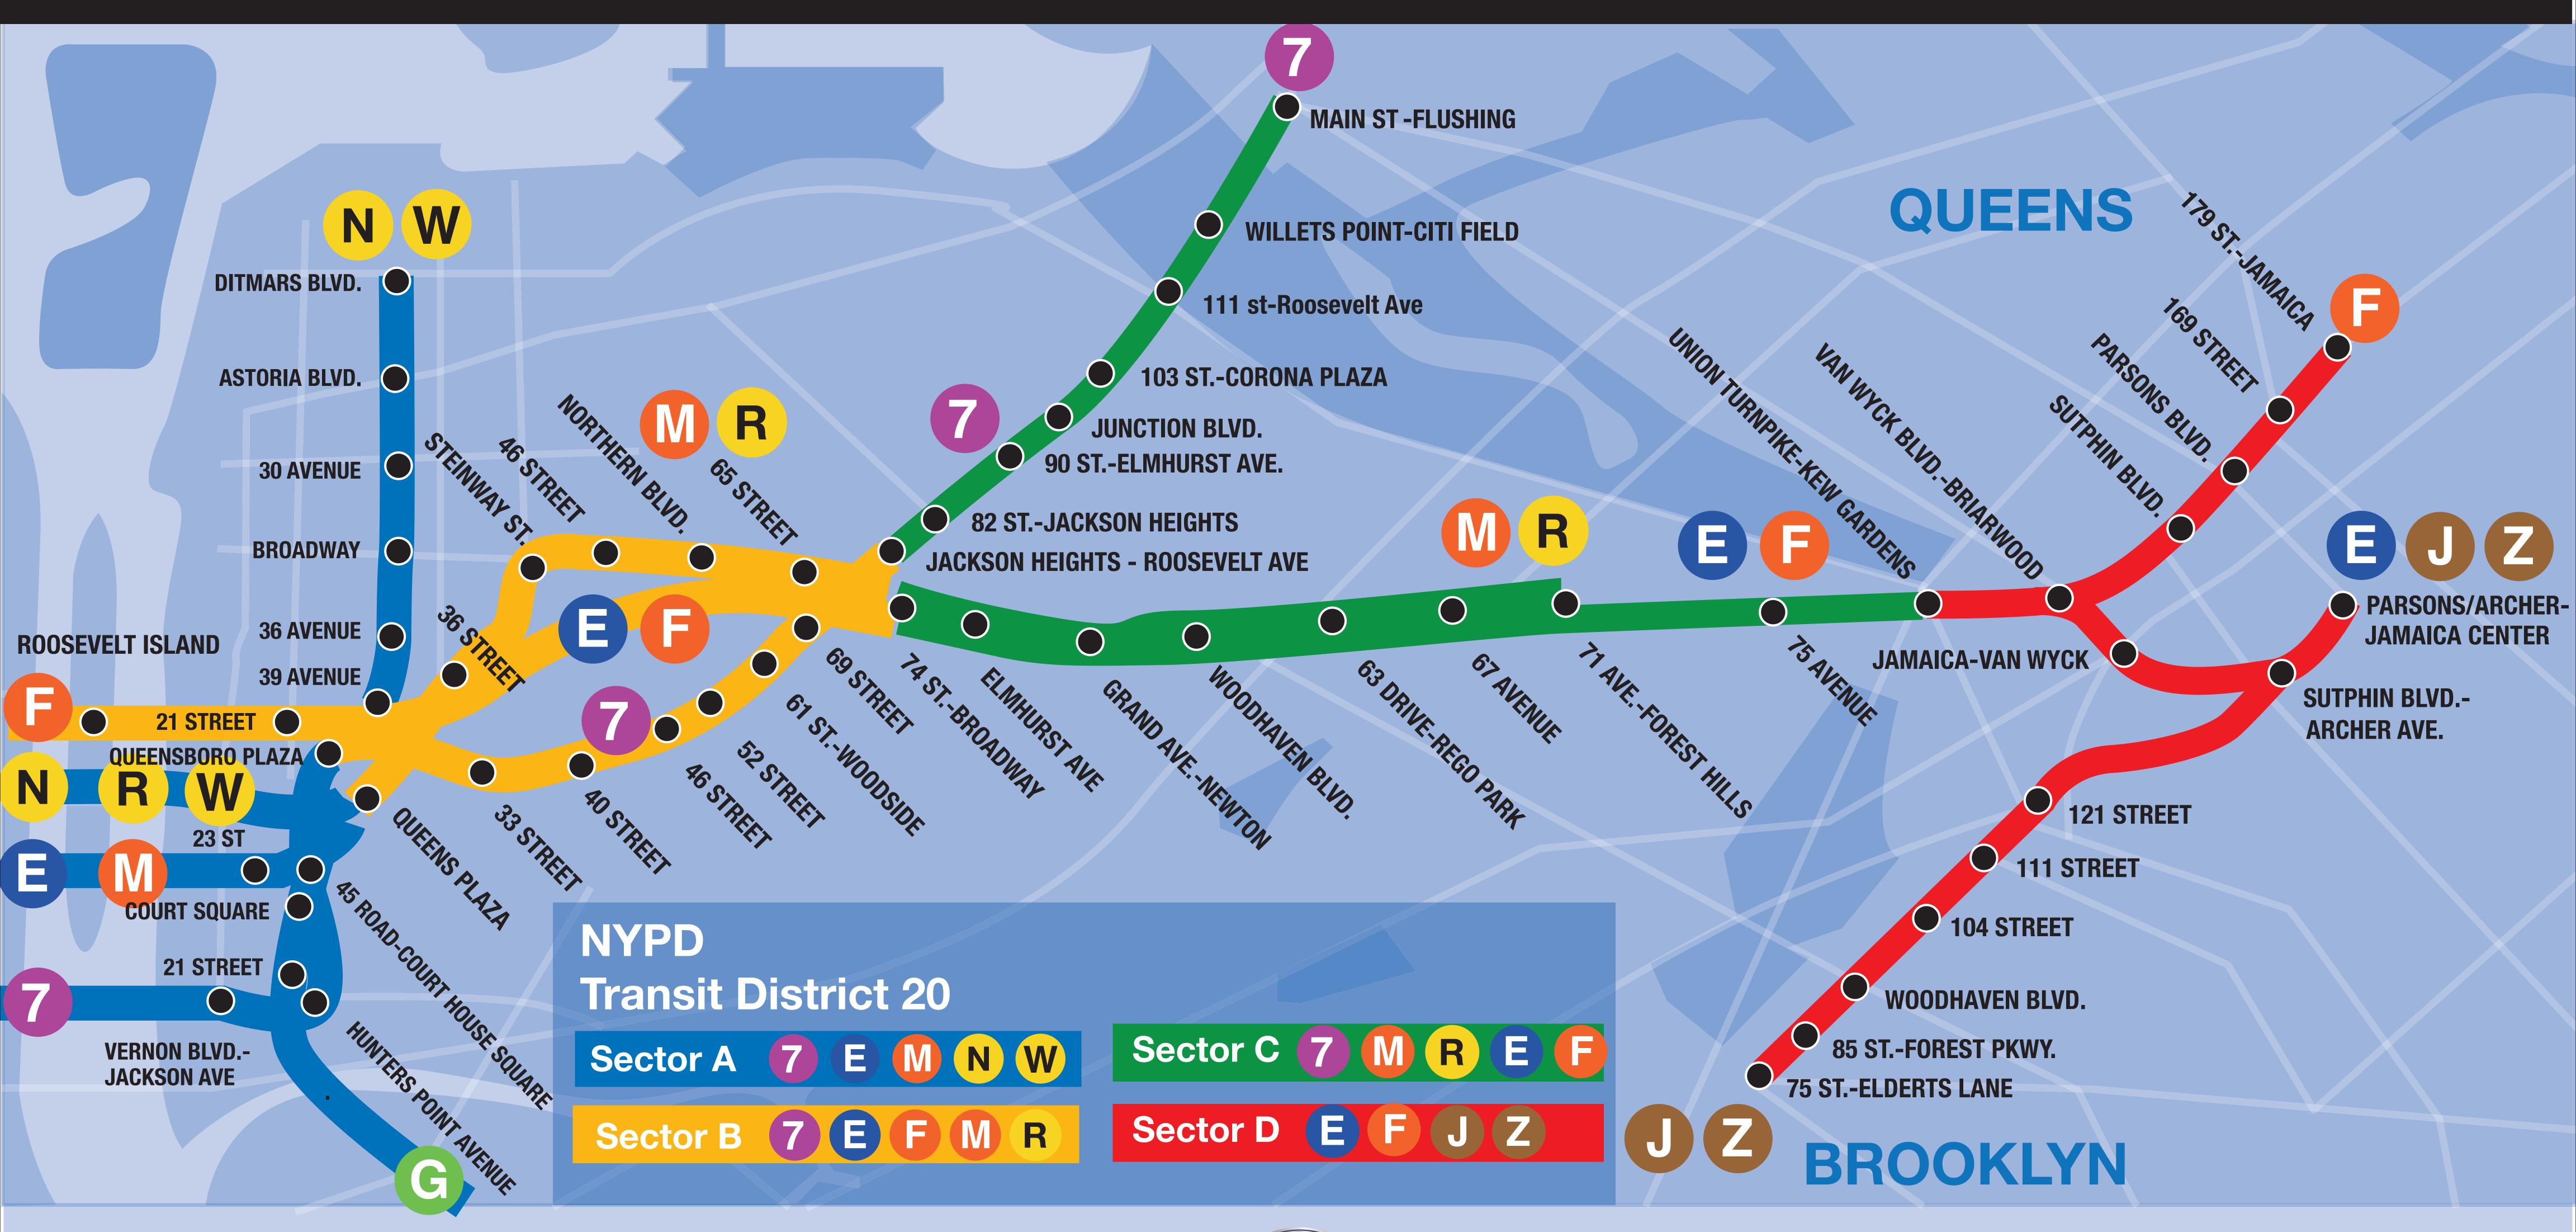

#### Neighborhoods

Woodhaven Richmond Hill Jamaica Briarwood **Kew Gardens** Forest Hills Jackson Heights Long Island City

Queensbridge Roosevelt Island Willets Point Corona Elmhurst Woodside Sunnyside Astoria