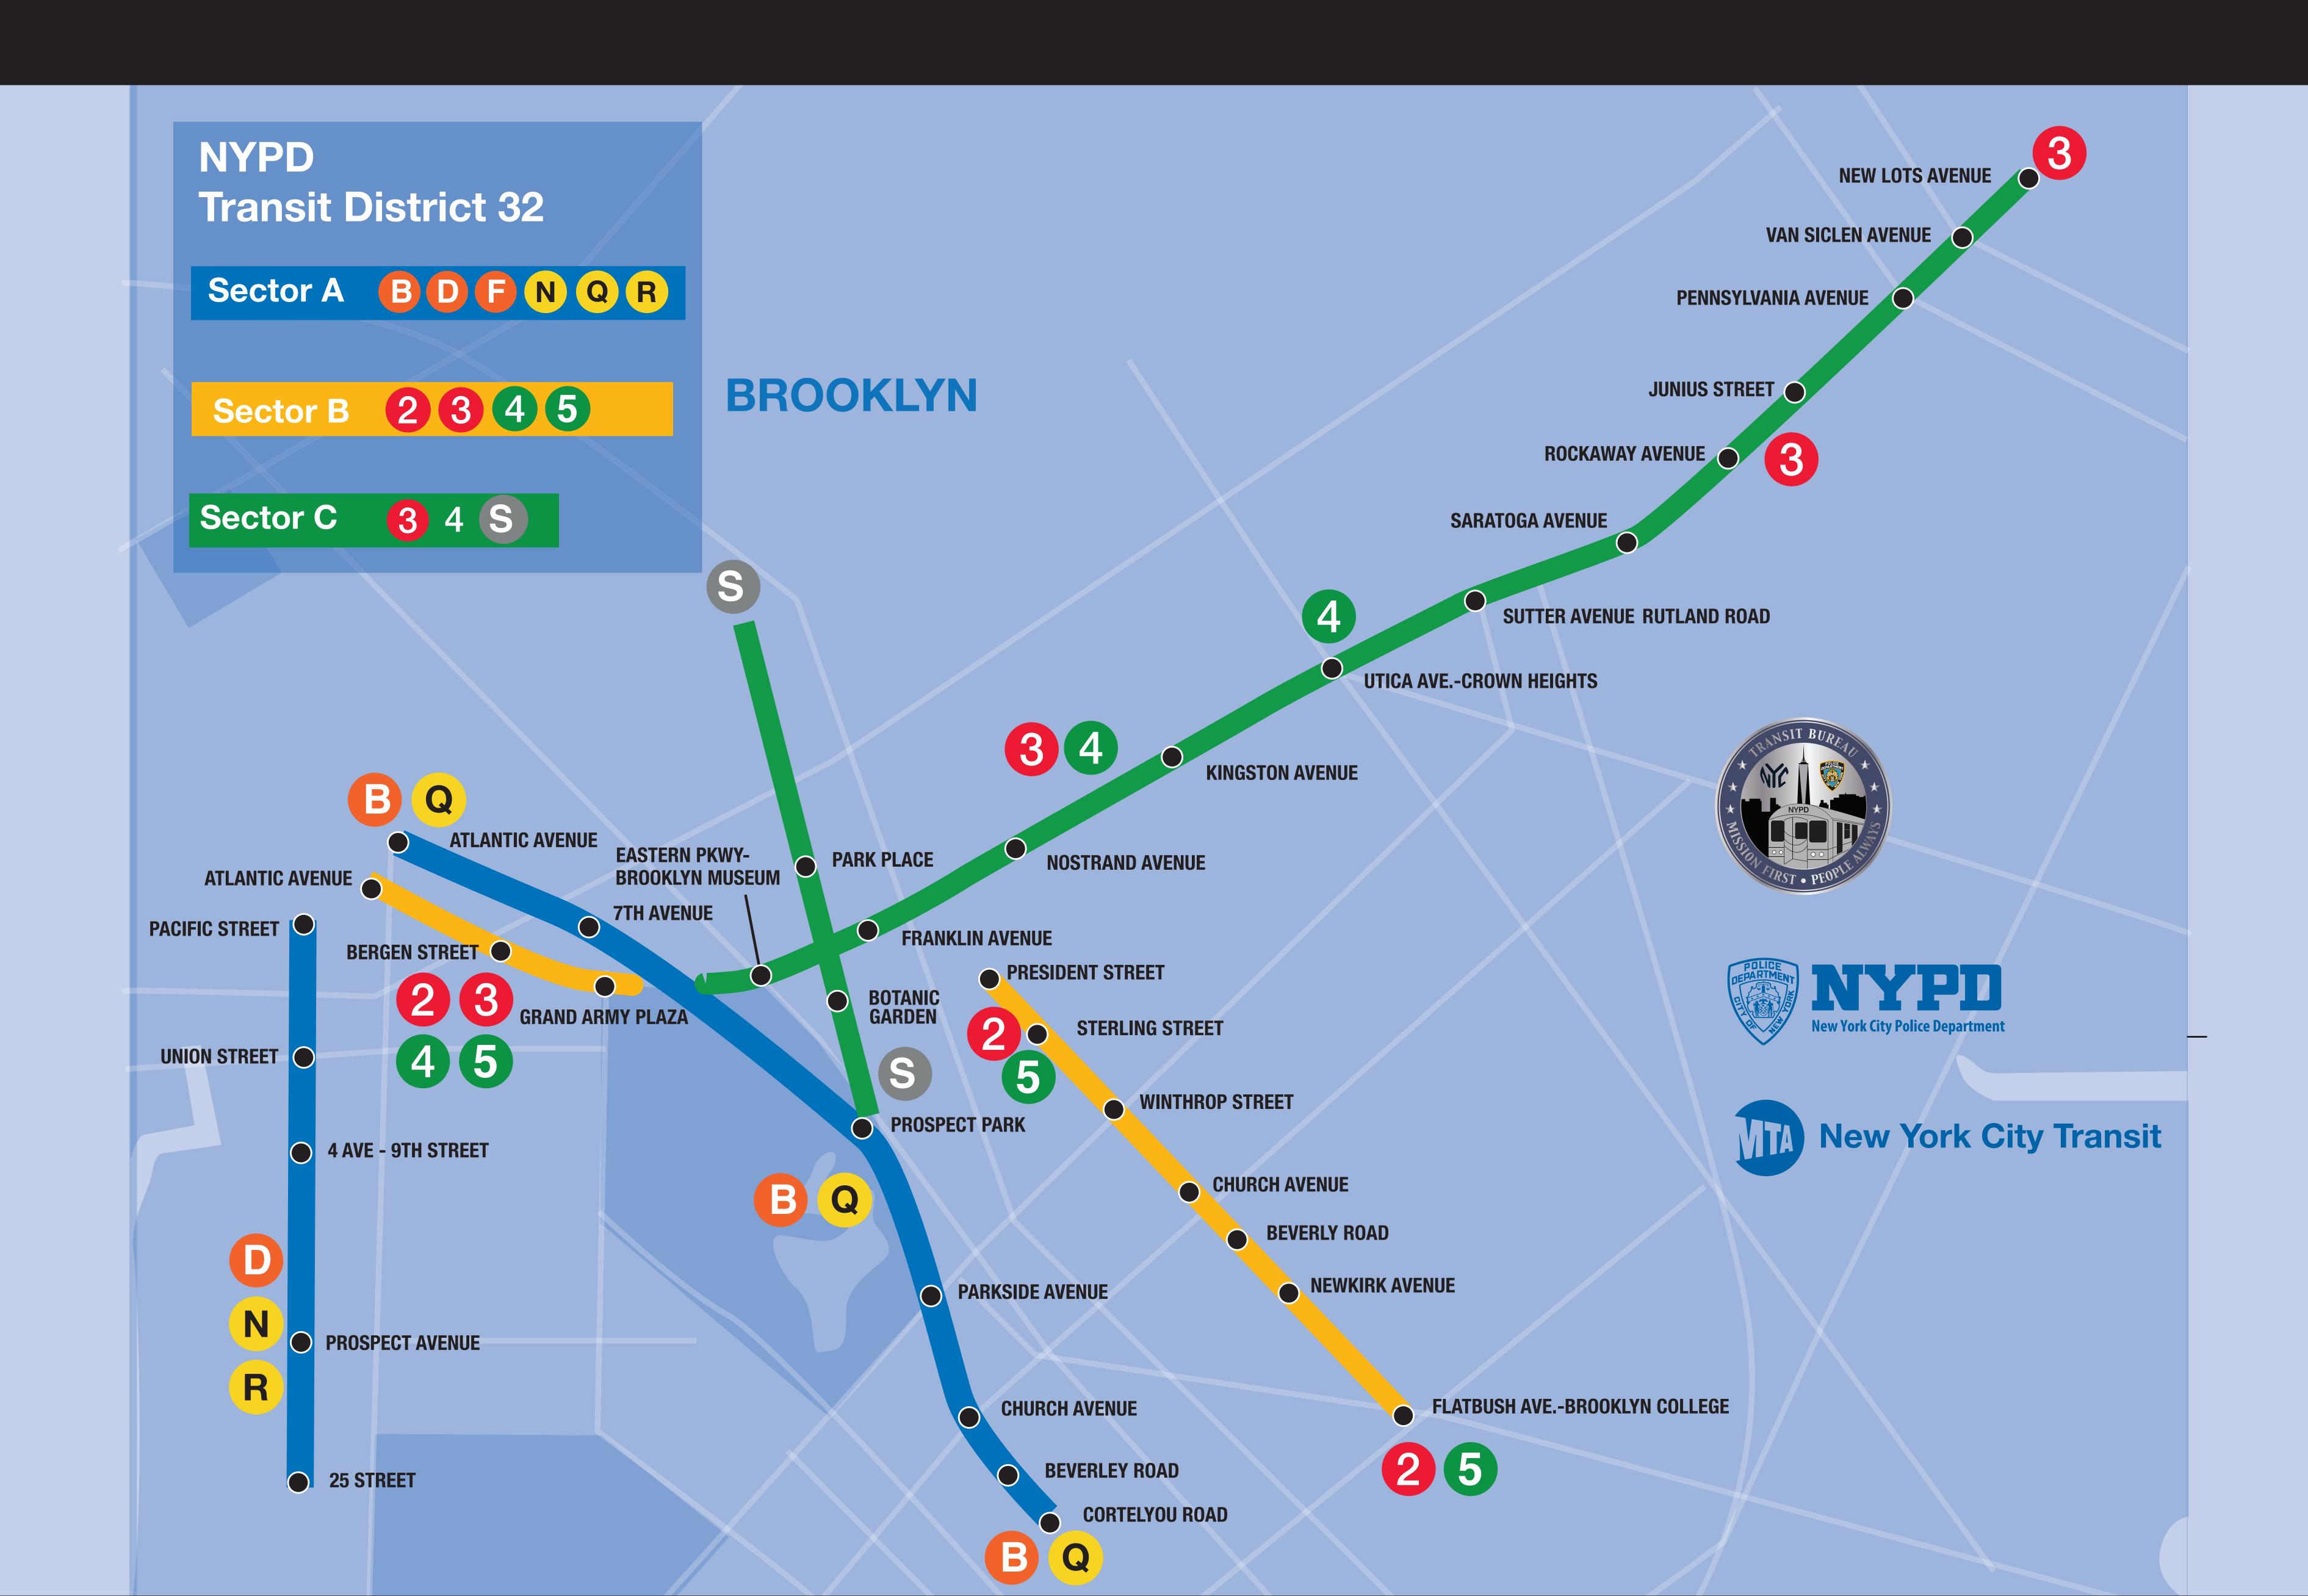

### Neighborhoods

Greenpoint
Lafayette
Prospect Park
Park Slope
Downtown Brooklyn
Brooklyn Heights
Carrol Gardens
DUMBO – "Down Under Manhattan
Bridge Overpass"

Transit District 32
Train Lines

2 3 4 5

BQNR

S

Neighborhoods

East Flatbush
Park Slope
Crown Heights
Prospect Park

East New York
Brownsville
Red Hook