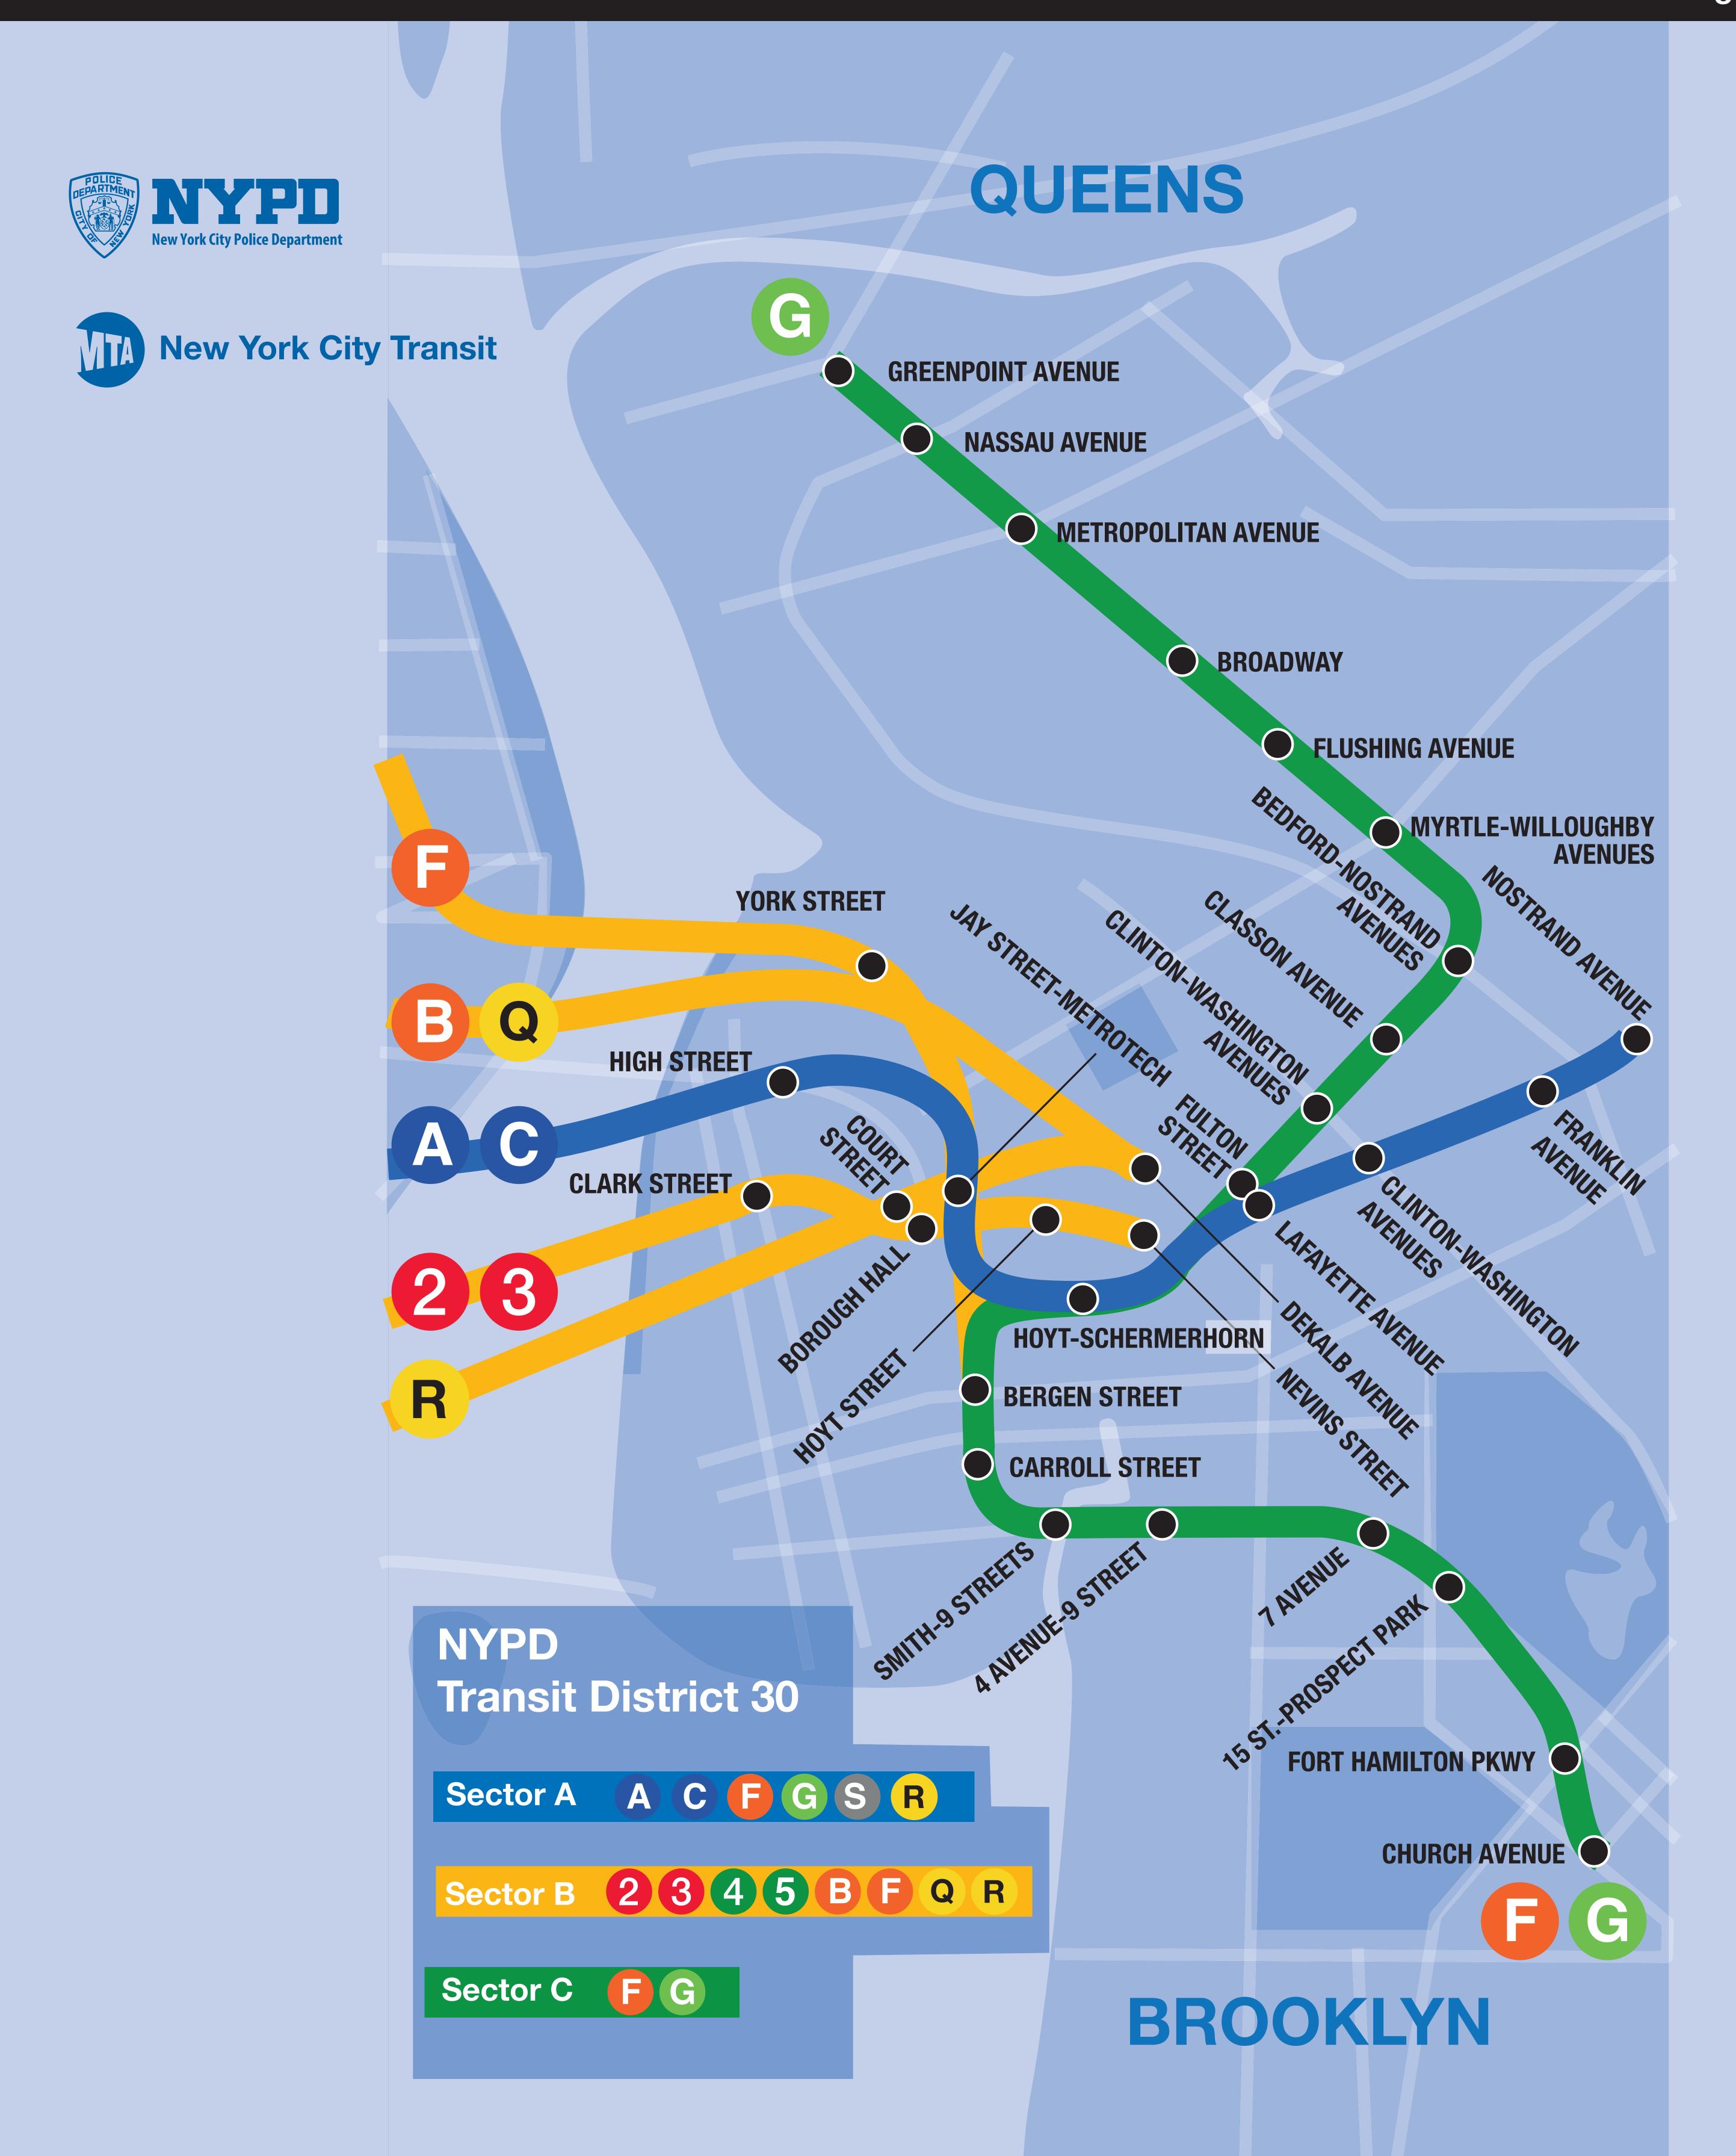

Transit District 30
Train Lines

- 2 3 4 5
- ACBFGM
- SQRW

### Neighborhoods

Greenpoint
Lafayette
Prospect Park
Park Slope
Downtown Brooklyn
Brooklyn Heights
Carrol Gardens
DUMBO – "Down Under Manhattan
Bridge Overpass"

Transit District 32
Train Lines

2 3 4 5

BQNR