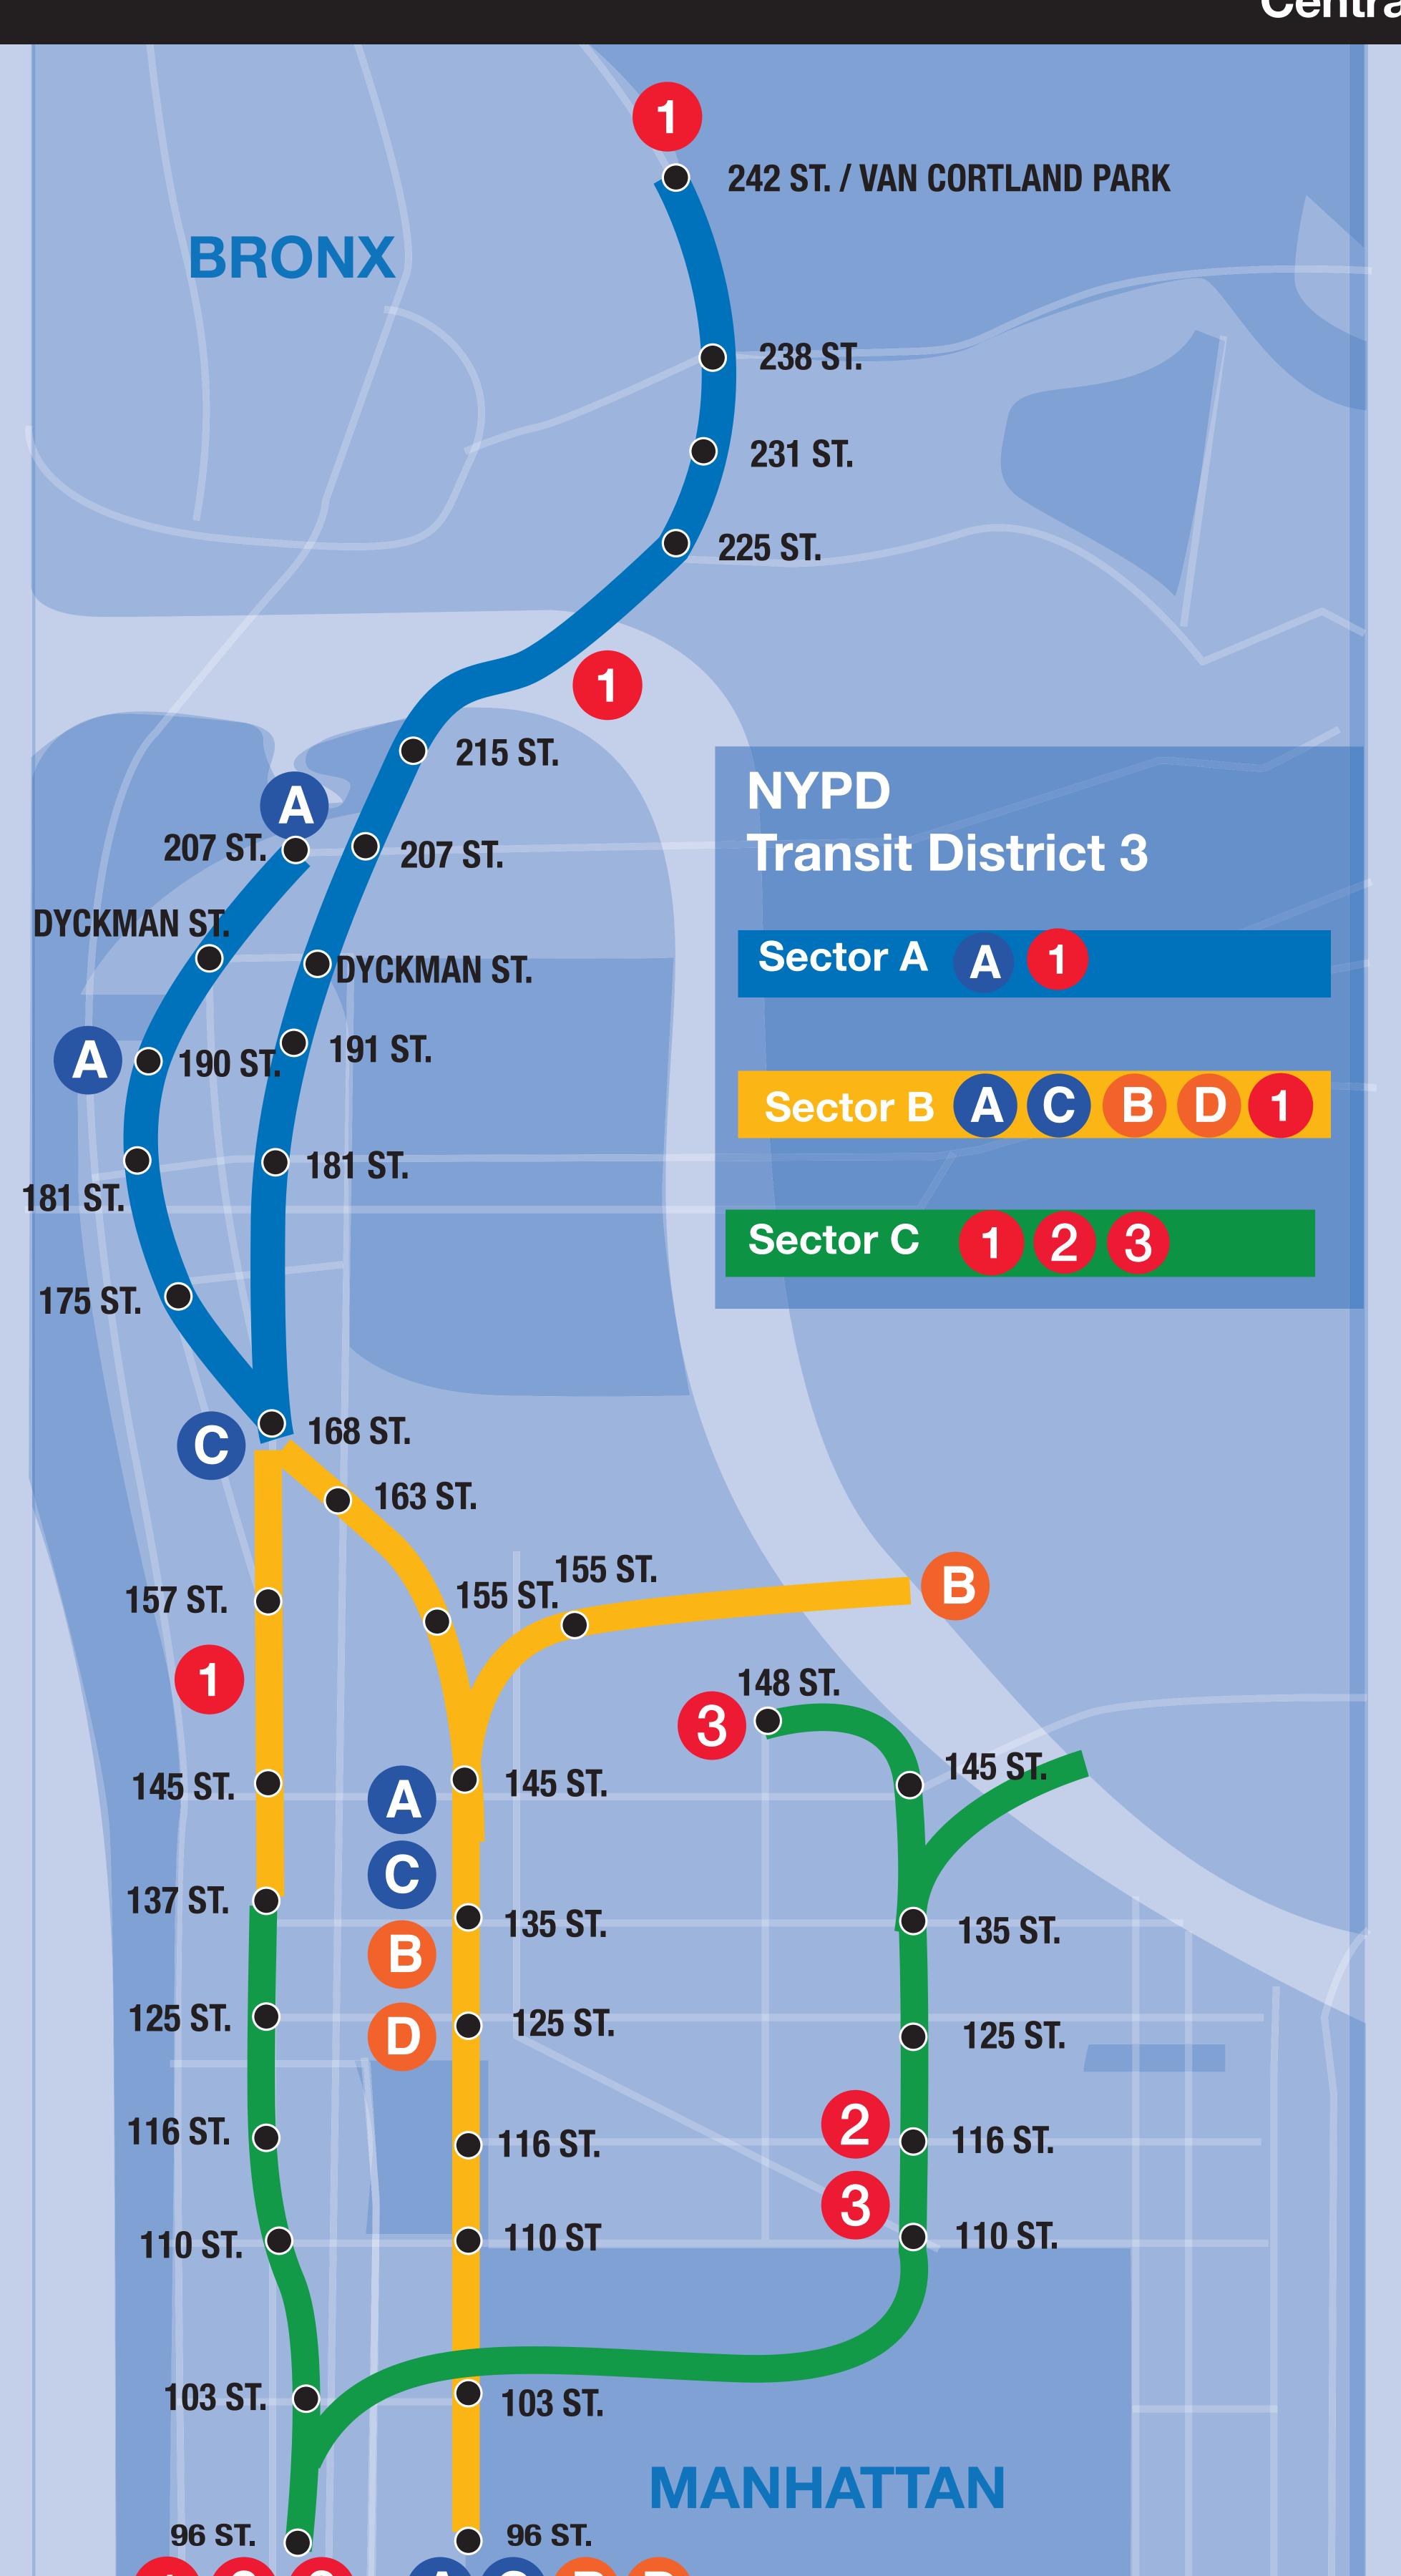

# Transit District 3 Train Lines

1 2 3

A C B

Neighborhoods
Upper West Side
Morningside Heights
Hamilton Heights
Washington Heights
Inwood
Marble Hill
Manhattan Valley
Manhattanville
Sugar Hill
Central Harlem North
Central Harlem South