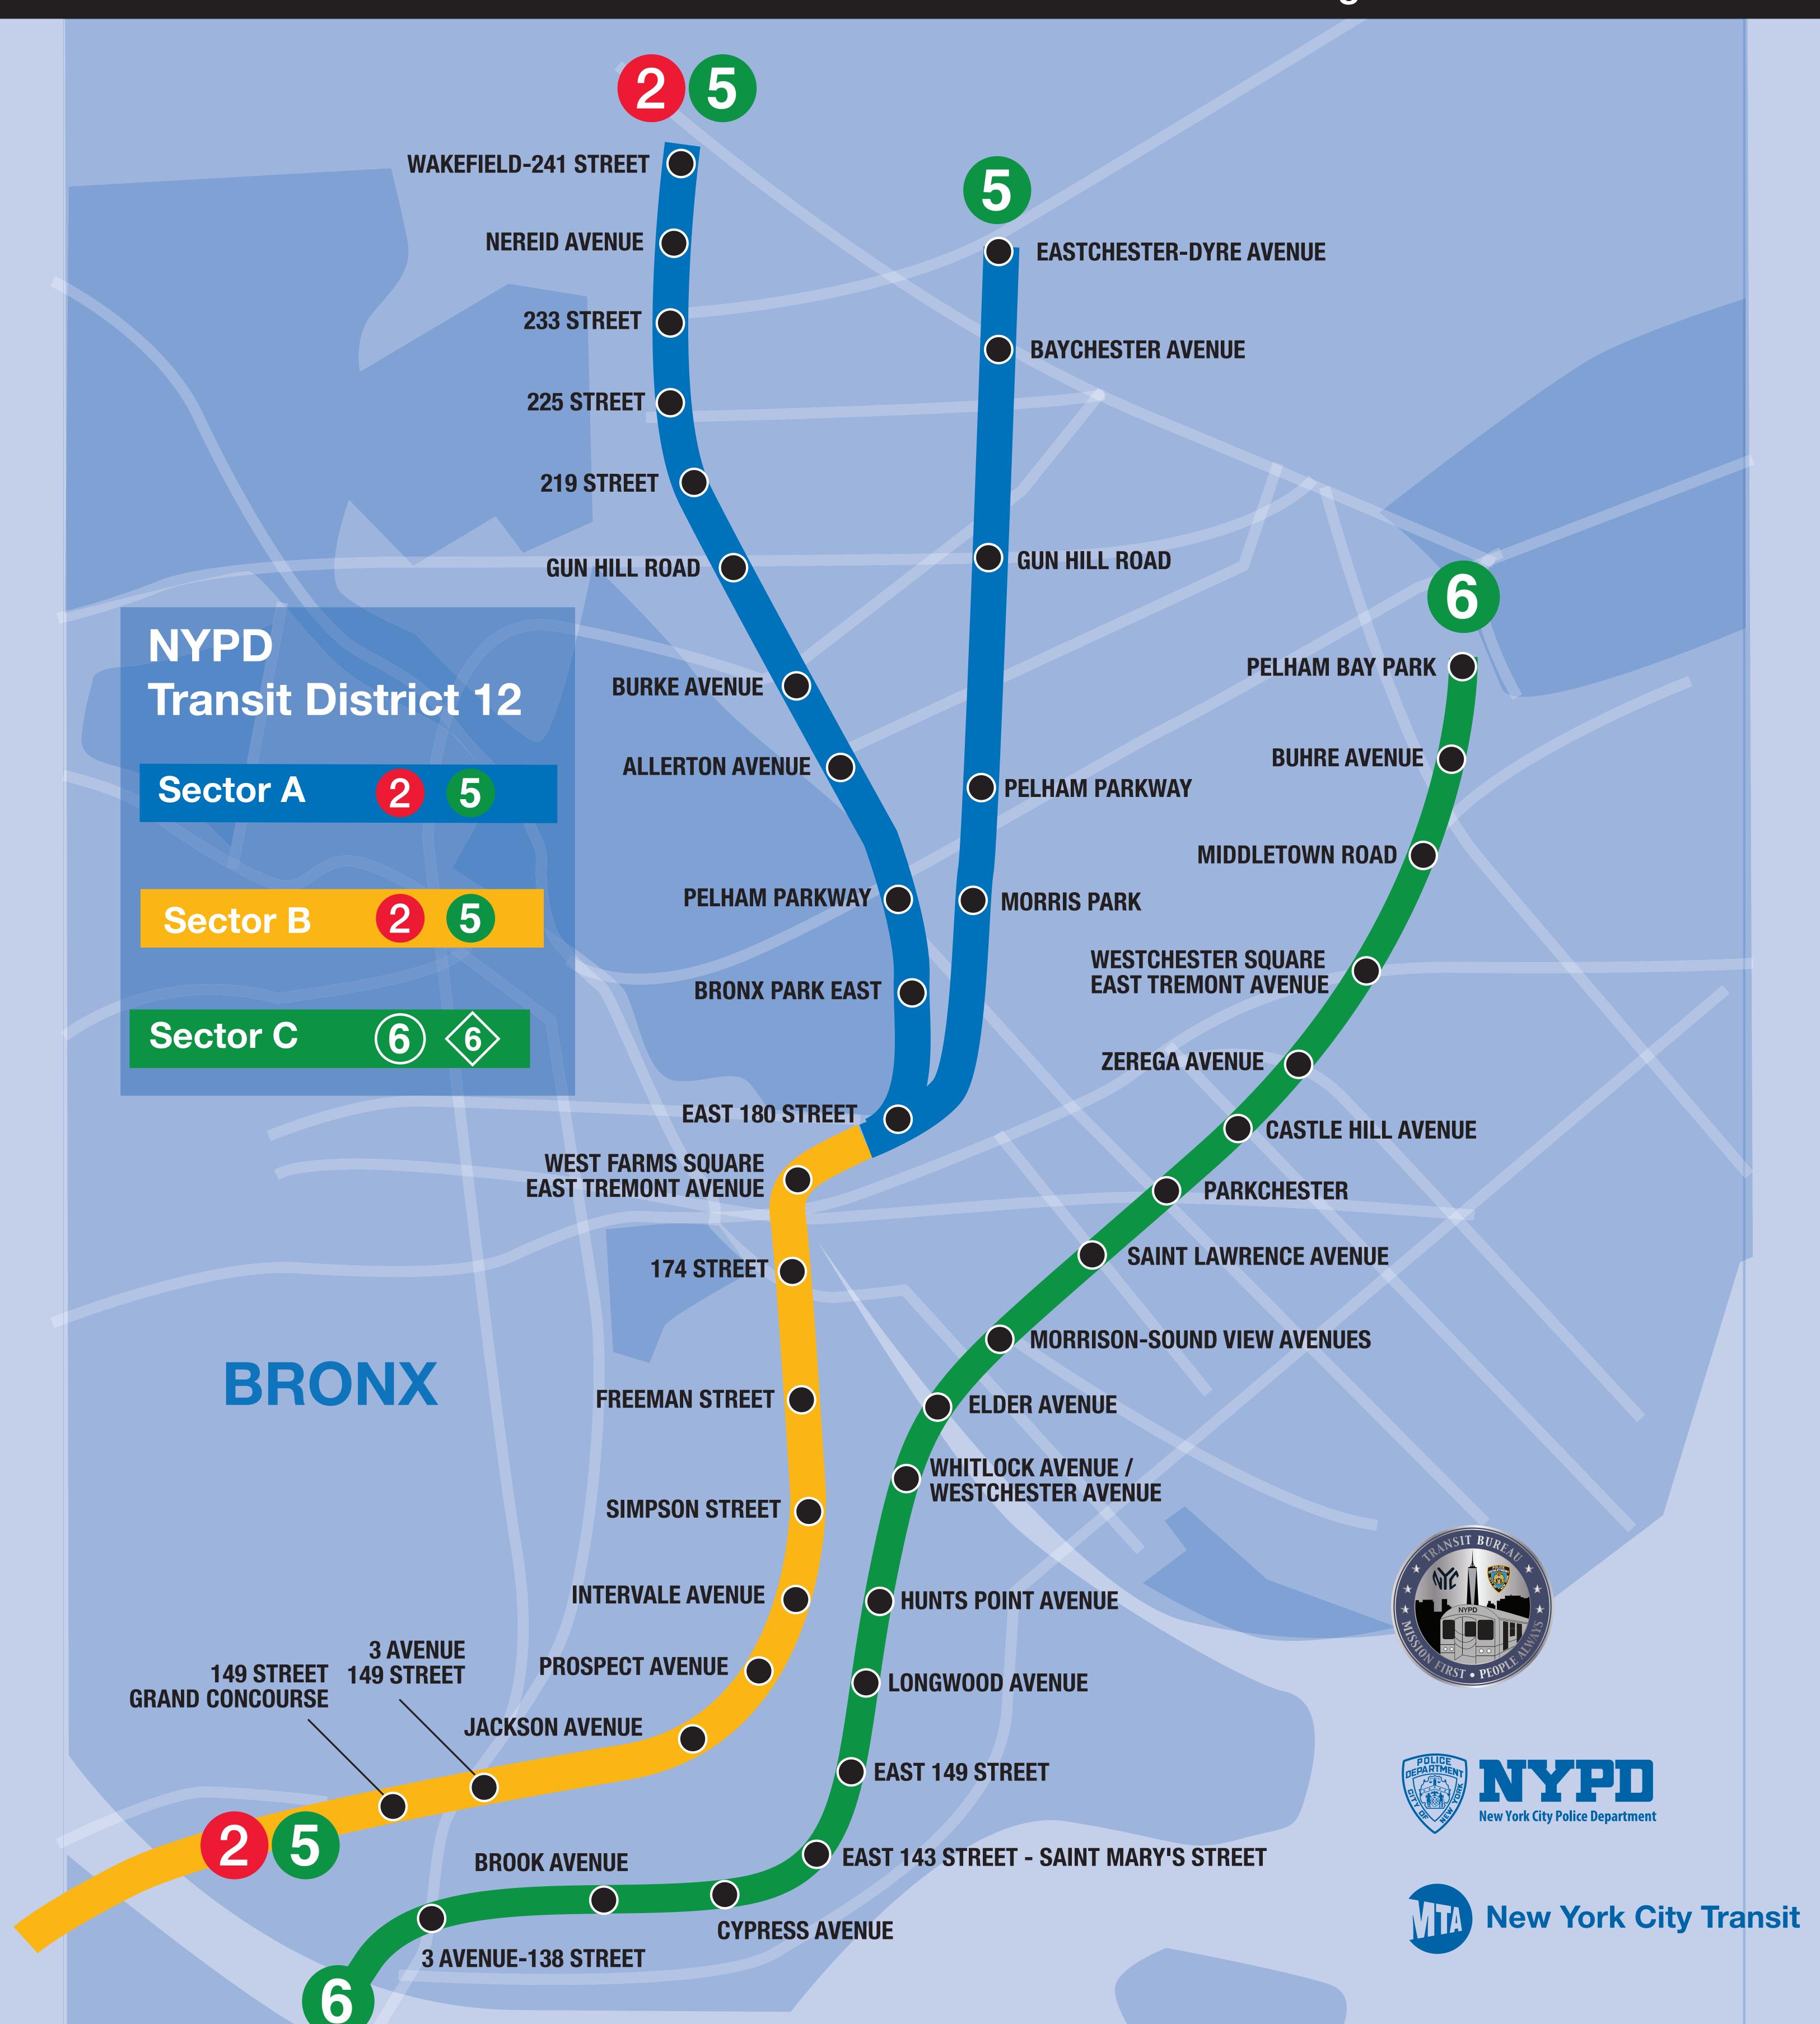

#### **Transit District 12** Train Lines

#### Neighborhoods

**Mott Haven** Morrisania Parkchester Soundview Eastchester Baychester Wakefield Pelham Parkway Palham Bay Longwood

**Transit District 20** Train Lines

E F G M

JZRWW