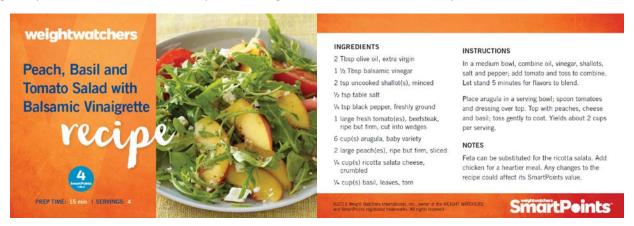

Heading to a picnic with friends and family? Throw together this fresh salad for only 4 SmartPoints™!

By enrolling through the City's Weight Watchers program, employees can take advantage of a subsidy that reduces the cost of membership by **more than 50%** off the regular membership price\*. Spouses/domestic partners, dependents (ages 18-26) and retirees\*\* are also eligible for discounted pricing through the WorkWell NYC partnership with Weight Watchers – making health a family affair!

| Weight Watchers Offering                                                   | NYC Employee Special Pricing |
|----------------------------------------------------------------------------|------------------------------|
| Meetings (Includes Online <i>Plus</i> ) at work or in your local community | \$15.00 per month            |
| Online <b>Plus</b>                                                         | \$7.00 per month             |