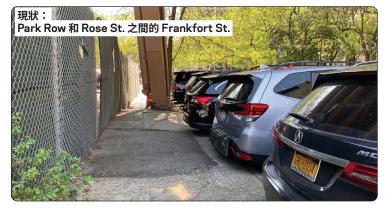

## 最新動態

改善人行道和腳踏車道

明確 Park Row 的入口通道

Park Row、Frankfort St.、Pearl St. 和 St James Pl. 行人安全和無障礙改進

#### 加強行人安全

重組安全基礎設施

紐約市交通局 (New York City Department of Transportation, NYC DOT) 將對 Park Row 及其周邊區域實施行人安全和無障礙改進,以便明確入口通道,並改善 Chinatown、Lower Manhattan和 Brooklyn Bridge 之間的人行道和腳踏車道。

- 在 Ave. of the Finest 和 Pearl St. 修建新的路緣延伸區和行人安全島
- 在 Park Row 和 Rose St. 之間的 Frankfort St. 擴建噴漆人行道並鋪設保護型腳踏車道
- 在 Rose St. 和 Ave. of the Finest、Pearl St. 和 St James Pl. 以及 St James Pl. 和 Madison St. 鋪設噴漆路緣延伸區
- 在 Pearl St. 和 Worth St. 之間 Park Row 的南側路緣修建雙向腳踏車道和巴士乘車區
- 重組安全基礎設施,以改進行人和腳踏車通道
- 安裝新的導向標識
- 诱過藝術設施對 Park Row 進行美化