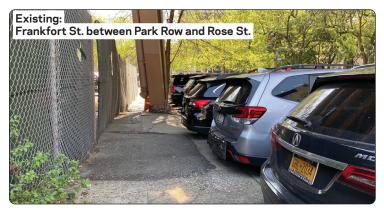

- Build new curb extensions and a pedestrian island at Ave. of the Finest and Pearl St.
- Install painted sidewalk expansion and protected bike lanes on Frankfort St. between Park Row and Rose St.
- Install painted curb extensions at Rose St. and Ave. of the Finest, Pearl St. and St James Pl. and St James Pl. and Madison St.
- Install a two-way bike lane and a bus boarding island on the south curb of Park Row between Pearl St. and Worth St.
- Reorganize security infrastructure to improve pedestrian and bike access
- Install new wayfinding signs
- Beautify Park Row through art installations