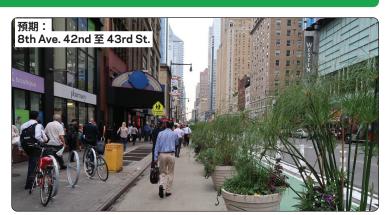

## 最新動態

改善人行道和腳踏車道

明確 Park Row 的入口通道

Park Row、Frankfort St.、Pearl St. 和 St James Pl. 行人安全和無障礙改進

#### 加強行人安全

重組安全基礎設施

紐約市交通局 (New York City Department of Transportation, NYC DOT) 將對 Park Row 及其周邊區域實施行人安全和無障礙改進,以便明確入口通道,並改善 Chinatown、Lower Manhattan和 Brooklyn Bridge 之間的人行道和腳踏車道。

- 在 Ave. of the Finest 和 Pearl St. 修建新的路緣延伸區和行人安全島
- 在 Park Row 和 Rose St. 之間的 Frankfort St. 擴建噴漆人行道並鋪設保護型腳踏車道
- 在 Rose St. 和 Ave. of the Finest、Pearl St. 和 St James Pl. 以及 St James Pl. 和 Madison St. 鋪設噴漆路緣延伸區
- 在 Pearl St. 和 Worth St. 之間 Park Row 的南側路緣修建雙向腳踏車道和巴士乘車區
- 重組安全基礎設施,以改進行人和腳踏車通道
- 安裝新的導向標識
- 诱過藝術設施對 Park Row 進行美化