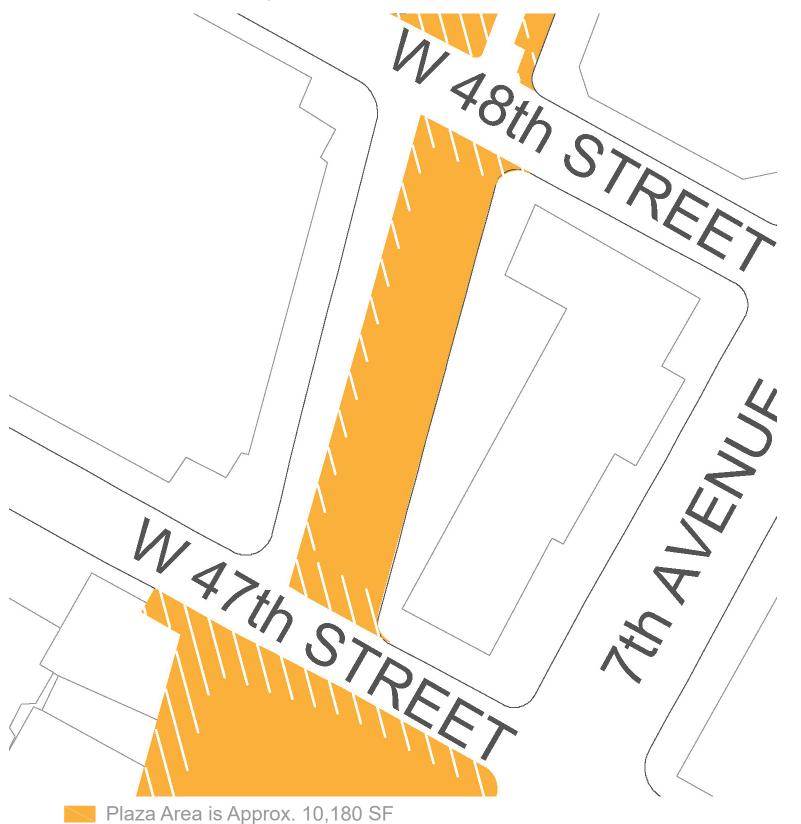

Plaza Partner: Times Square Alliance

NIII Pedestrian Clear Path

Plaza Partner: Times Square Alliance

Plaza Partner: Times Square Alliance

Plaza Area is Approx. 6,050 SF

Plaza Partner: Times Square Alliance