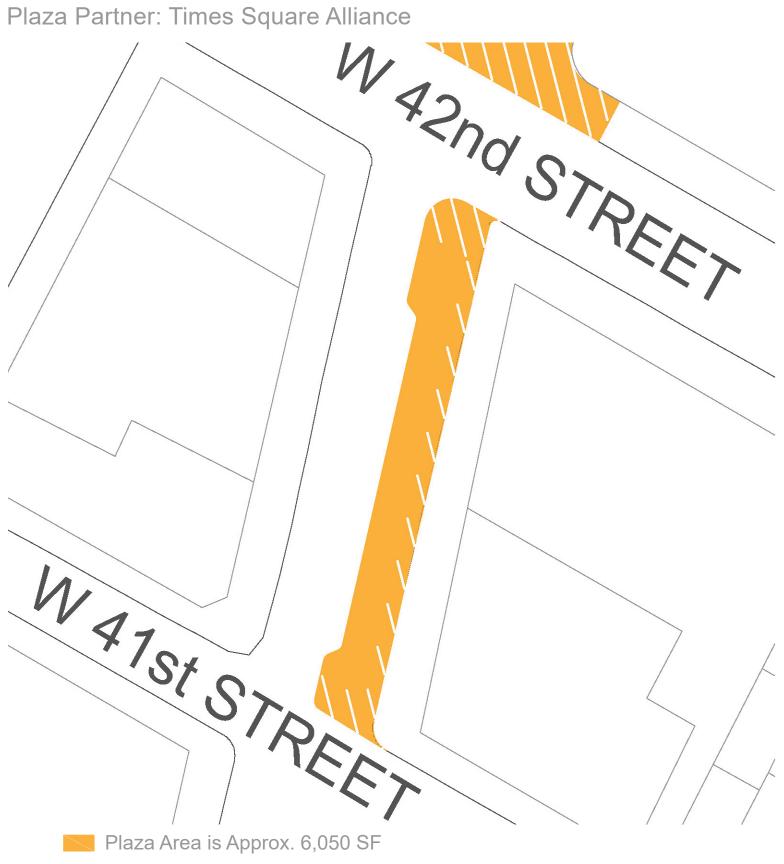

Plaza Partner: Times Square Alliance

NIII Pedestrian Clear Path

Plaza Partner: Times Square Alliance

Plaza Partner: Times Square Alliance

Plaza Area is Approx. 6,050 SF

Plaza Partner: Times Square Alliance