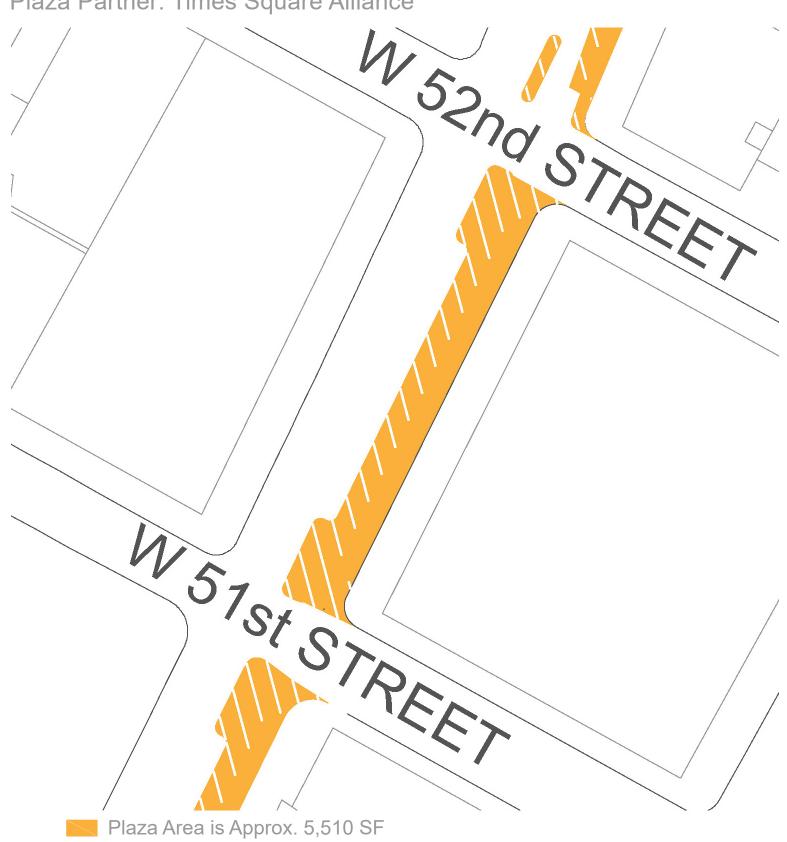

Plaza Partner: Times Square Alliance

NIII Pedestrian Clear Path

Plaza Partner: Times Square Alliance

Plaza Partner: Times Square Alliance

Plaza Area is Approx. 6,050 SF

Plaza Partner: Times Square Alliance