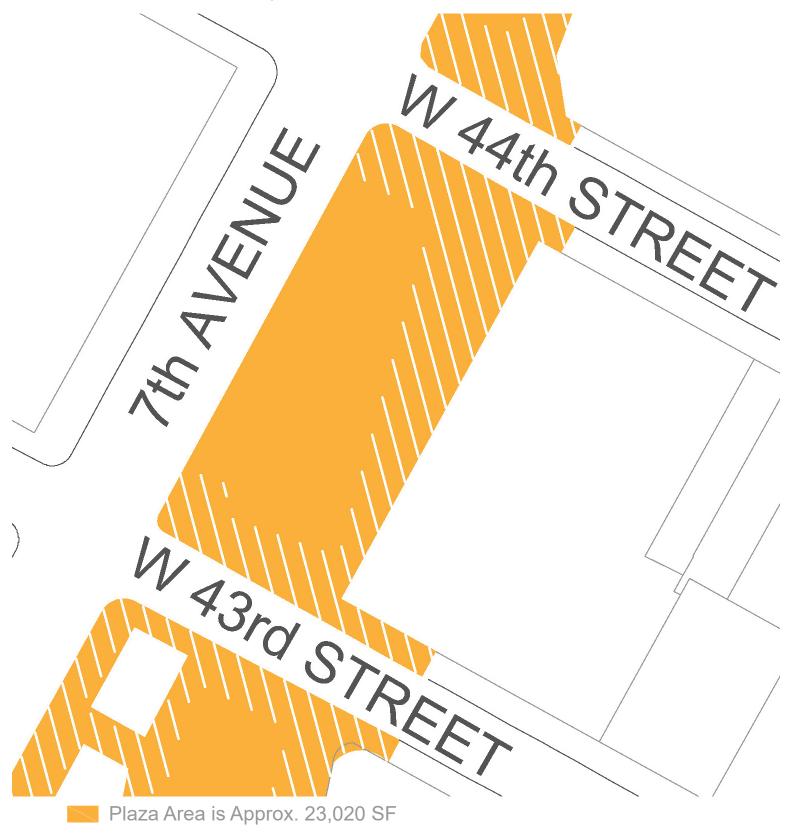

Plaza Partner: Times Square Alliance

NIII Pedestrian Clear Path

Plaza Partner: Times Square Alliance

Plaza Partner: Times Square Alliance

Plaza Area is Approx. 6,050 SF

Plaza Partner: Times Square Alliance