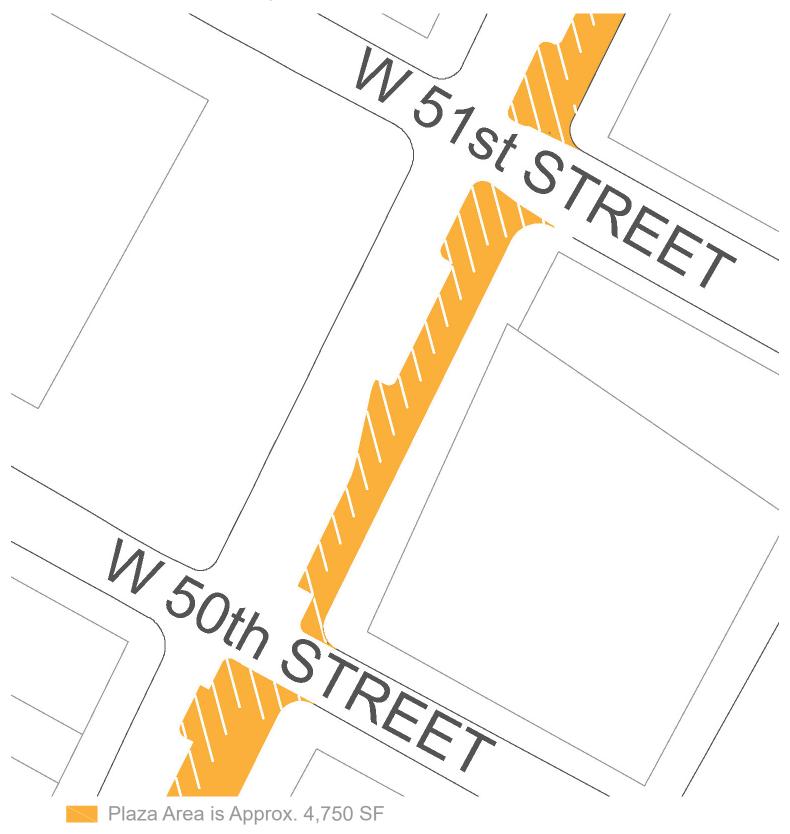

Plaza Partner: Times Square Alliance



NIII Pedestrian Clear Path

Plaza Partner: Times Square Alliance



Plaza Partner: Times Square Alliance



Plaza Area is Approx. 6,050 SF

Plaza Partner: Times Square Alliance



Plaza Partner: Times Square Alliance



Plaza Partner: Times Square Alliance



Plaza Partner: Times Square Alliance



Plaza Partner: Times Square Alliance



Plaza Partner: Times Square Alliance



riaza / trod to / tpproxi ro, r

Plaza Partner: Times Square Alliance



Plaza Partner: Times Square Alliance



Plaza Partner: Times Square Alliance



Plaza Partner: Times Square Alliance



Plaza Partner: Times Square Alliance

Pedestrian Clear Path



14 of 14

12/2022