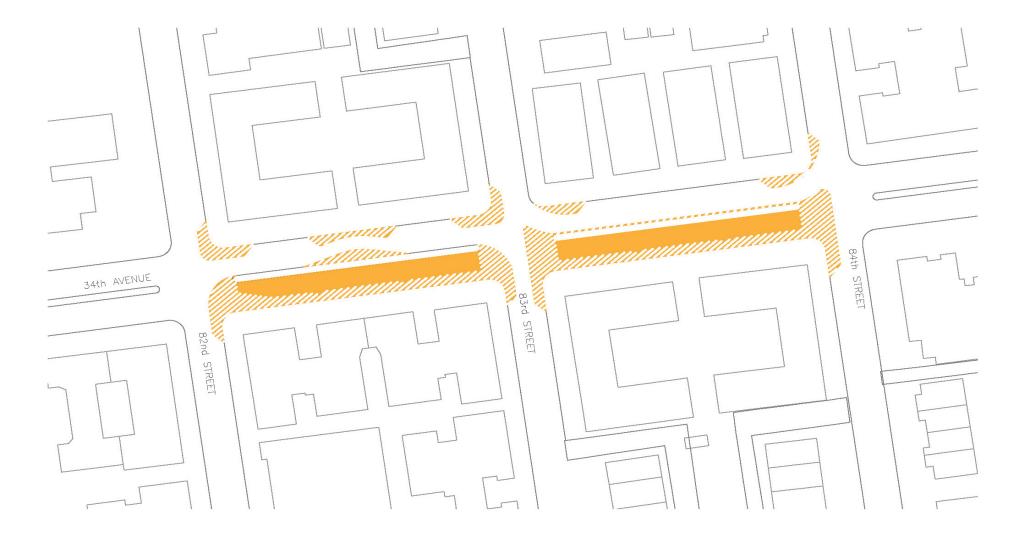

Plaza Partner: 34th Avenue Open Streets Coalition

34th Avenue Corrisor Plaza Area is Approx. 84,820 SF

78th Street Plaza Area is Approx. 34,300 SF

Plaza Partner: 34th Avenue Open Streets Coalition

Plaza Area is Approx. 10,160 SF