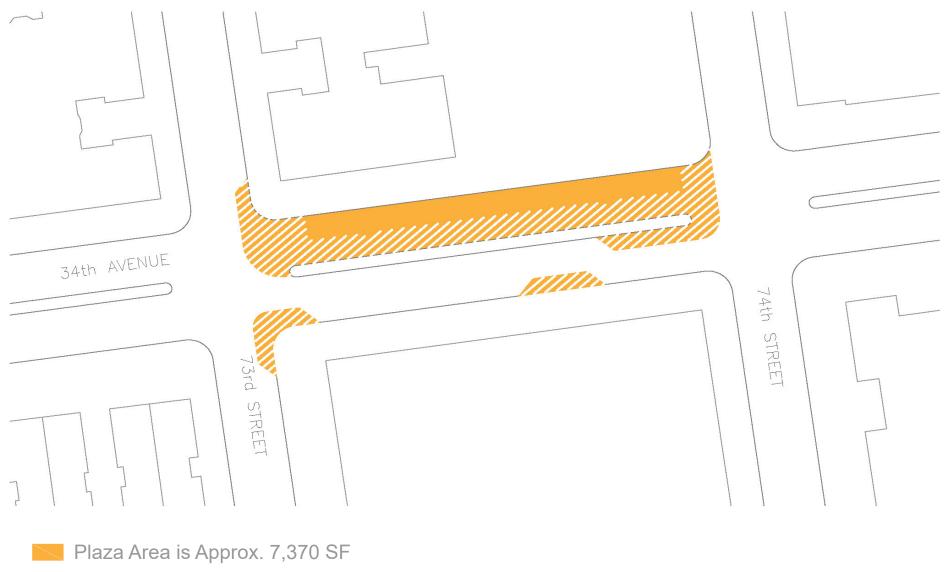

Plaza Partner: 34th Avenue Open Streets Coalition

34th Avenue Corrisor Plaza Area is Approx. 84,820 SF

78th Street Plaza Area is Approx. 34,300 SF

Plaza Partner: 34th Avenue Open Streets Coalition

Plaza Area is Approx. 10,160 SF