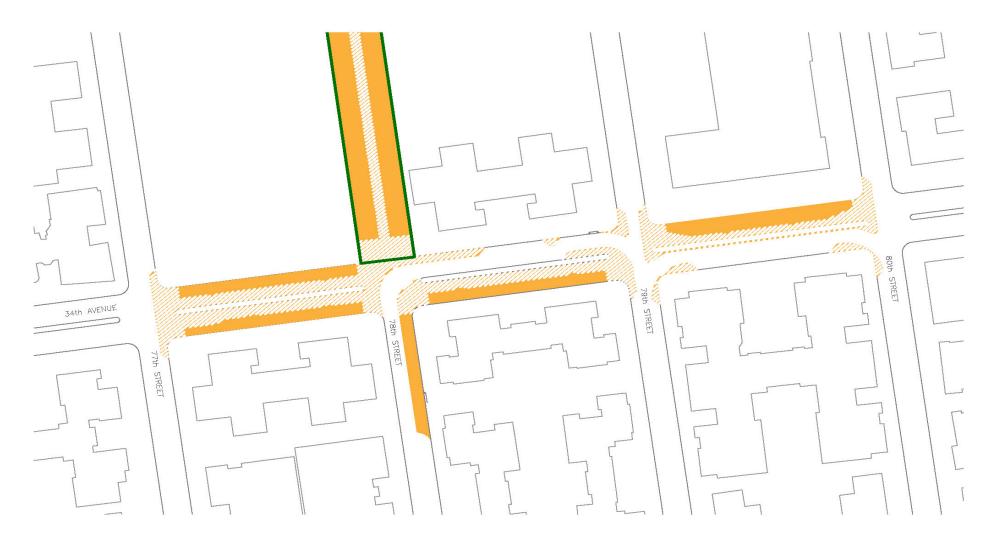

Plaza Partner: 34th Avenue Open Streets Coalition

Plaza Partner: 34th Avenue Open Streets Coalition

Plaza Area is Approx. 30,520 SF
Pedestrian Clear Path
78th Street Plaza

4 of 7 (1) 11/2024

Plaza Partner: 34th Avenue Open Streets Coalition