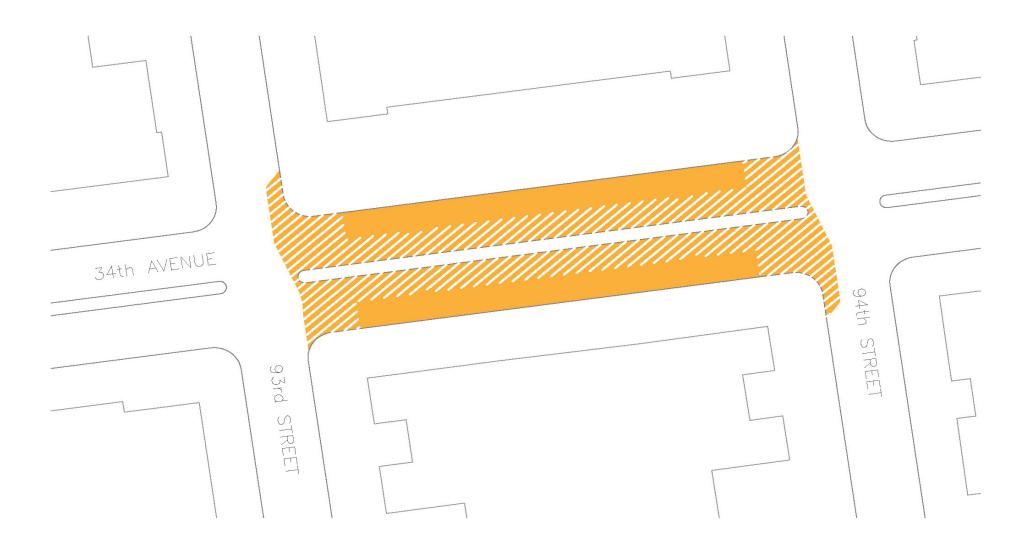

Plaza Area is Approx. 16,580 SF

Plaza Partner: 34th Avenue Open Streets Coalition

Plaza Area is Approx. 8,030 SF

Plaza Partner: 34th Avenue Open Streets Coalition

Plaza Area is Approx. 12,160 SF

Ν 7 of 7 11/2024