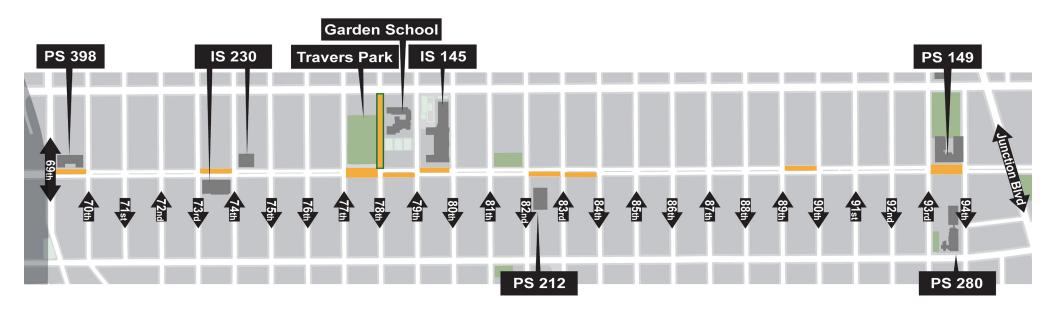

Plaza Partner: 34th Avenue Open Streets Coalition

34th Avenue Corrisor Plaza Area is Approx. 84,820 SF

78th Street Plaza Area is Approx. 34,300 SF

Plaza Partner: 34th Avenue Open Streets Coalition

Plaza Area is Approx. 10,160 SF