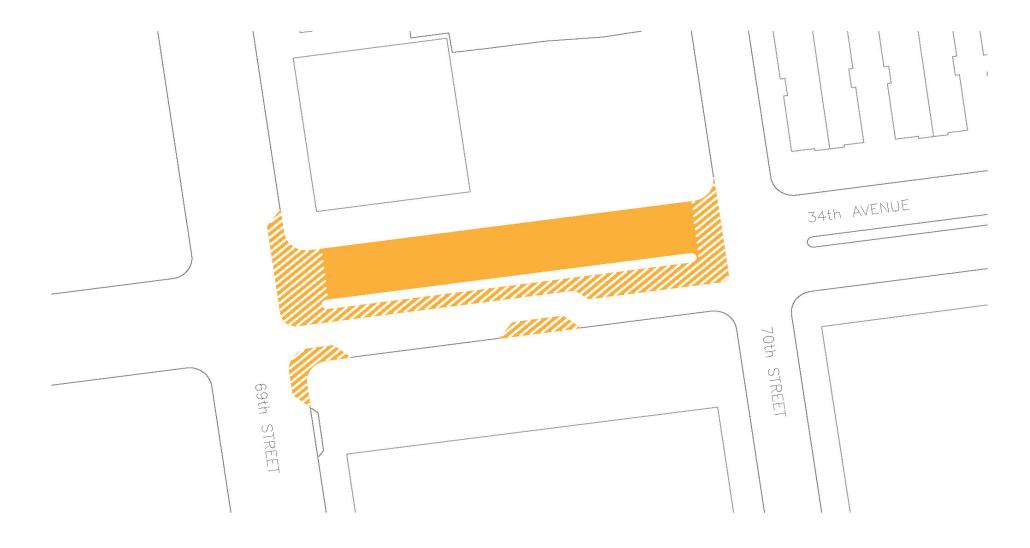

Plaza Partner: 34th Avenue Open Streets Coalition

34th Avenue Corrisor Plaza Area is Approx. 84,820 SF

78th Street Plaza Area is Approx. 34,300 SF

Plaza Partner: 34th Avenue Open Streets Coalition

Plaza Area is Approx. 10,160 SF