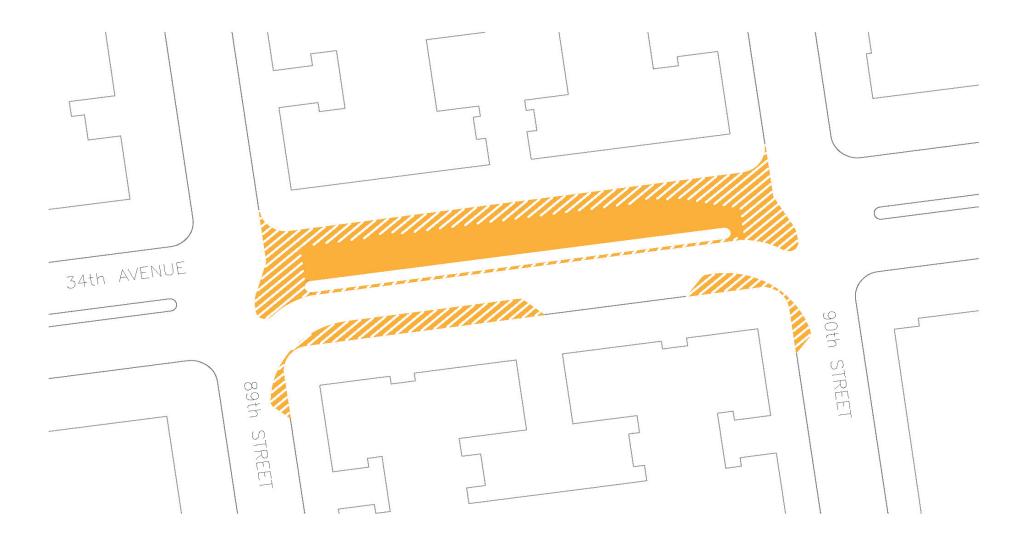

Plaza Partner: 34th Avenue Open Streets Coalition

Plaza Partner: 34th Avenue Open Streets Coalition

Plaza Area is Approx. 30,520 SF
Pedestrian Clear Path
78th Street Plaza

4 of 7 (1) 11/2024

Plaza Partner: 34th Avenue Open Streets Coalition