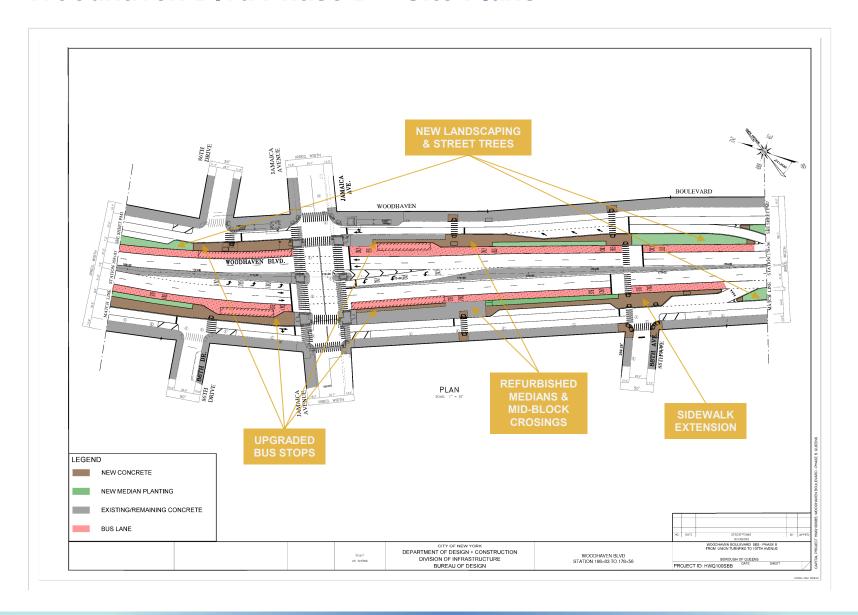

## **Woodhaven Blvd Phase B**

#### Maintain:

- Alignment of bus lanes
- Operational hours of bus lanes

### Upgrade:

- <u>16</u> Bus Stops
- 17 Sidewalk Extensions
- <u>12</u> Shortened Crossings
- 38 Medians/Median Tips

#### Add:

- <u>7</u> Additional Crossings
- 3 Raised Crosswalks
- 75+ Street Trees
- <u>10,000+ ft²</u> Landscaped Area