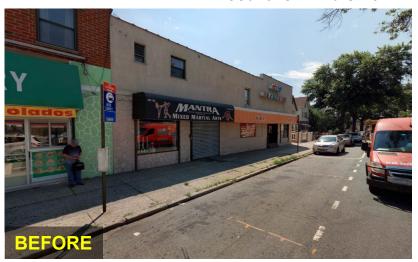

## **Woodhaven Blvd Phase B**

#### Maintain:

- Alignment of bus lanes
- Operational hours of bus lanes

### Upgrade:

- <u>16</u> Bus Stops
- 17 Sidewalk Extensions
- <u>12</u> Shortened Crossings
- 38 Medians/Median Tips

#### Add:

- <u>7</u> Additional Crossings
- 3 Raised Crosswalks
- 75+ Street Trees
- <u>10,000+ ft²</u> Landscaped Area