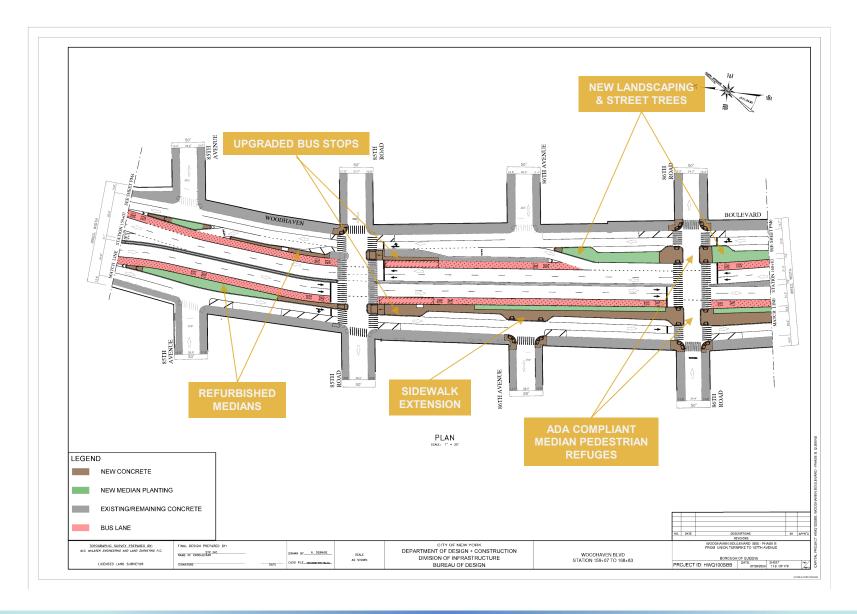

## **Woodhaven Blvd Phase B**

#### Maintain:

- Alignment of bus lanes
- Operational hours of bus lanes

### Upgrade:

- <u>16</u> Bus Stops
- 17 Sidewalk Extensions
- <u>12</u> Shortened Crossings
- 38 Medians/Median Tips

#### Add:

- <u>7</u> Additional Crossings
- 3 Raised Crosswalks
- 75+ Street Trees
- <u>10,000+ ft²</u> Landscaped Area