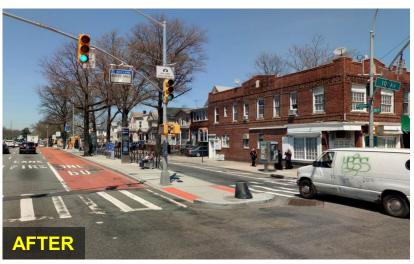

Blvd & Myrtle Av
  - Woodhaven Blvd & Jamaica Av
  - Woodhaven Blvd & Rockaway Blvd
- <u>56</u> people have been killed or severely injured on Woodhaven Boulevard in the past 5 years (2019 - 2023)
  - Compared to <u>69</u> over the 5 years prior (2014 - 2018). 19% decrease.







- 6.85 miles of bus lanes installed on Woodhaven Blvd as part of Q52/Q53 Select Bus Service (SBS) launch in 2017:
  - Offset Alignment
    - 3.95 miles
    - · Queens Blvd to Park Ln South
  - Median Alignment
    - 1.53 miles
    - Park Ln South to Rockaway Blvd
  - Curbside Alignment
    - 1.37 miles
    - Rockaway Blvd to N Conduit Av











#### Woodhaven Blvd & 101 Av

- Treatments included:
  - Bus Boarding Islands
    - for 12 bus stops
    - creating one of NYC's first median-running bus corridors









#### Woodhaven Blvd & 101 Av

- Treatments included:
  - Bus Boarding Islands
  - Bus Stop Amenities
    - Bus Shelters
    - Real-Time Passenger Information & WalkNYC Wayfinding
    - Seating
    - Decorative Fencing









#### Woodhaven Blvd & 86 Rd

- Treatments included:
  - Bus Boarding Islands
  - Bus Stop Amenities
  - Pedestrian Safety Measures
    - at <u>14</u> intersections









#### Woodhaven Blvd & 81 Rd

- Treatments included:
  - Bus Boarding Islands
  - Bus Stop Amenities
  - Pedestrian Safety Measures
  - Refurbished Medians
    - new ADA compliant pedestrian refuges at <u>11</u> intersections









# **Performance**





# Woodhaven Blvd – Bus Improvements

- Bus travel times improved an average of 3 minutes in each direction (10% improvement).
- On-time p