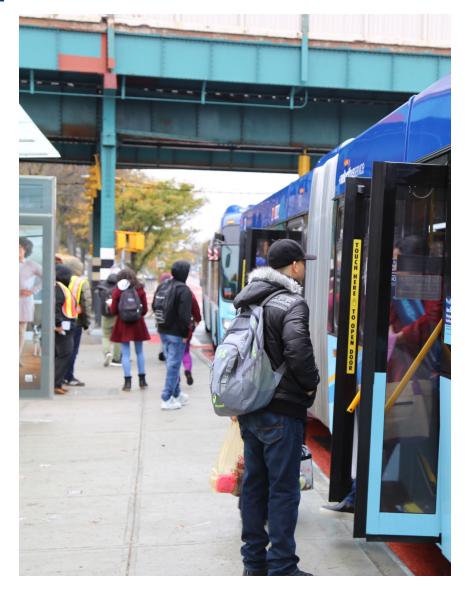

#### Woodhaven Blvd & 101 Av

- Treatments included:
  - Bus Boarding Islands
  - Bus Stop Amenities
    - Bus Shelters
    - Real-Time Passenger Information & WalkNYC Wayfinding
    - Seating
    - Decorative Fencing