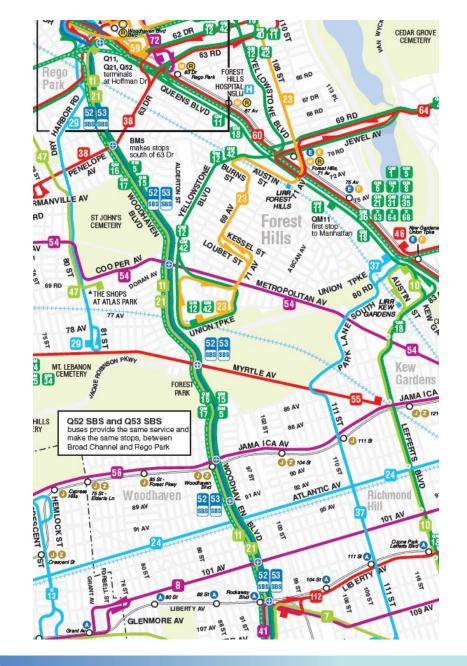

## **Woodhaven Boulevard**

- Major bus corridor hosting the Q52/Q53 Select Bus Service, with:
  - 30,000+ daily riders
  - Connections to Queens Boulevard, the Rockaways
  - 8 subway lines
  - 20 Local and Express bus routes
- Vision Zero Priority Corridor since 2019
- Vision Zero Priority Intersections (3)
  - Woodhaven Blvd & Myrtle Av
  - Woodhaven Blvd & Jamaica Av
  - Woodhaven Blvd & Rockaway Blvd
- <u>56</u> people have been killed or severely injured on Woodhaven Boulevard in the past 5 years (2019 - 2023)
  - Compared to <u>69</u> over the 5 years prior (2014 - 2018). 19% decrease.

- 6.85 miles of bus lanes installed on Woodhaven Blvd as part of Q52/Q53 Select Bus Service (SBS) launch in 2017:
  - Offset Alignment
    - 3.95 miles
    - · Queens Blvd to Park Ln South
  - Median Alignment
    - 1.53 miles
    - Park Ln South to Rockaway Blvd
  - Curbside Alignment
    - 1.37 miles
    - Rockaway Blvd to N Conduit Av