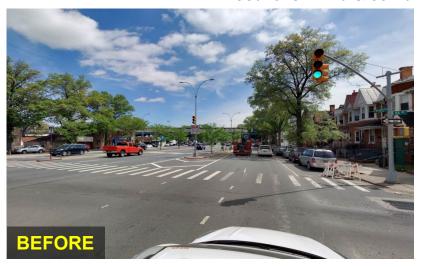

- Offset Alignment
    - 3.95 miles
    - · Queens Blvd to Park Ln South
  - Median Alignment
    - 1.53 miles
    - Park Ln South to Rockaway Blvd
  - Curbside Alignment
    - 1.37 miles
    - Rockaway Blvd to N Conduit Av











#### Woodhaven Blvd & 101 Av

- Treatments included:
  - Bus Boarding Islands
    - for 12 bus stops
    - creating one of NYC's first median-running bus corridors









#### Woodhaven Blvd & 101 Av

- Treatments included:
  - Bus Boarding Islands
  - Bus Stop Amenities
    - Bus Shelters
    - Real-Time Passenger Information & WalkNYC Wayfinding
    - Seating
    - Decorative Fencing









#### Woodhaven Blvd & 86 Rd

- Treatments included:
  - Bus Boarding Islands
  - Bus Stop Amenities
  - Pedestrian Safety Measures
    - at <u>14</u> intersections









#### Woodhaven Blvd & 81 Rd

- Treatments included:
  - Bus Boarding Islands
  - Bus Stop Amenities
  - Pedestrian Safety Measures
  - Refurbished Medians
    - new ADA compliant pedestrian refuges at <u>11</u> intersections









# **Performance**





# Woodhaven Blvd – Bus Improvements

- Bus travel times improved an average of 3 minutes in each direction (10% improvement).
- On-time performance improved up to 80%.
  - northbound Q52/Q53 late arrival shrunk from 52% of the time to 10% of the time (2019 vs. 2017).





# **Woodhaven Blvd – Safety Improvements**

Since implementation, all categories of crashes and injuries are down along the corridor (2017 vs. 2023, NYPD):

- Pedestrian injuries are down 20%.
- Cyclist injuries are down 80%.
- Motor Vehicle crashes are down 36%