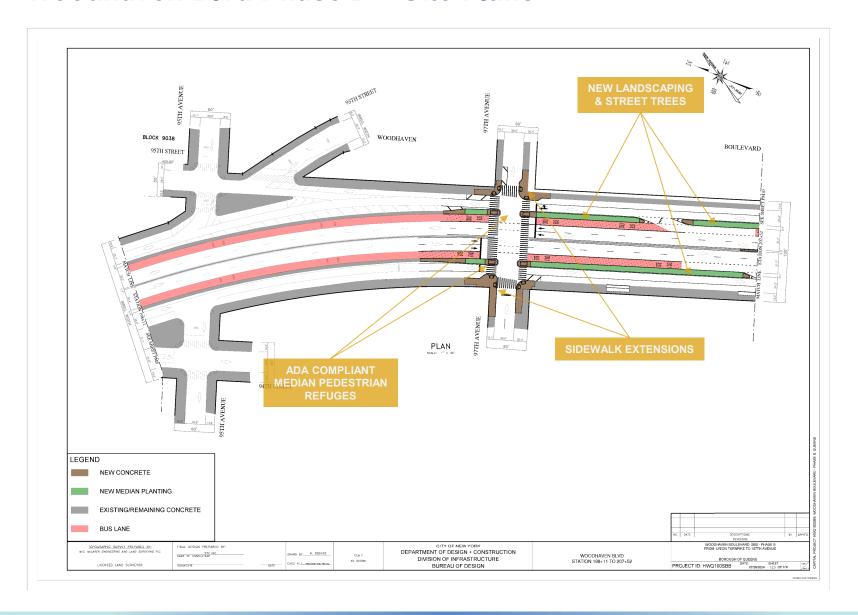

ion: TBD







#### Woodhaven Blvd Phase B

- Union Turnpike to 107 Av
- Status: Design
- CB5, CB6, CB9, CB10
- Est. Construction: 2026

#### Woodhaven Blvd – Metropolitan Av

- Woodhaven Blvd from Yellowstone Blvd to 77 Av
- Status: Scoping
- CB5, CB6
- Est. Construction: 2028

- Queens Blvd to 66 Av
- Status: Conceptual
- CB5, CB6
- Est. Construction: TBD







## **Woodhaven Blvd Phase B**

#### Maintain:

- Alignment of bus lanes
- Operational hours of bus lanes

### Upgrade:

- <u>16</u> Bus Stops
- 17 Sidewalk Extensions
- <u>12</u> Shortened Crossings
- 38 Medians/Median Tips

#### Add:

- <u>7</u> Additional Crossings
- 3 Raised Crosswalks
- 75+ Street Trees
- <u>10,000+ ft²</u> Landscaped Area

#### Woodhaven Blvd & 95 St

















































































# **Next Steps & Discussion**





## **Next Steps by Project**

#### Woodhaven Blvd Phase B

• Design Completion: mid-2025

Construction Start: early-2026

### Woodhaven Blvd – Metropolitan Av

• Design Start: early-2025

Next CB Design Review: late-2026

#### Woodhaven Blvd Phase C

Scoping Start: early-2025

Design Start: TBD









# **Thank You!**

Questions?