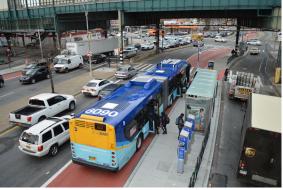

#### Woodhaven Blvd & 101 Av

- Treatments included:
  - Bus Boarding Islands
    - for 12 bus stops
    - creating one of NYC's first median-running bus corridors

#### Woodhaven Blvd & 101 Av

- Treatments included:
  - Bus Boarding Islands
  - Bus Stop Amenities
    - Bus Shelters
    - Real-Time Passenger Information & WalkNYC Wayfinding
    - Seating
    - Decorative Fencing