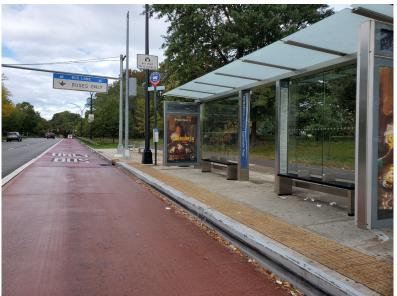

#### Woodhaven Blvd & 101 Av

- Treatments included:
  - Bus Boarding Islands
  - Bus Stop Amenities
    - Bus Shelters
    - Real-Time Passenger Information & WalkNYC Wayfinding
    - Seating
    - Decorative Fencing

### Upgrade:

- <u>16</u> Bus Stops
- 17 Sidewalk Extensions
- <u>12</u> Shortened Crossings
- 38 Medians/Median Tips

#### Add:

- <u>7</u> Additional Crossings
- 3 Raised Crosswalks
- 75+ Street Trees
- <u>10,000+ ft²</u> Landscaped Area