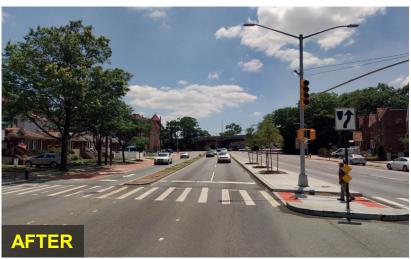

## **Woodhaven Blvd Phase B**

#### Maintain:

- Alignment of bus lanes
- Operational hours of bus lanes

### Upgrade:

- <u>16</u> Bus Stops
- 17 Sidewalk Extensions
- <u>12</u> Shortened Crossings
- 38 Medians/Median Tips

#### Add:

- <u>7</u> Additional Crossings
- 3 Raised Crosswalks
- 75+ Street Trees
- <u>10,000+ ft²</u> Landscaped Area