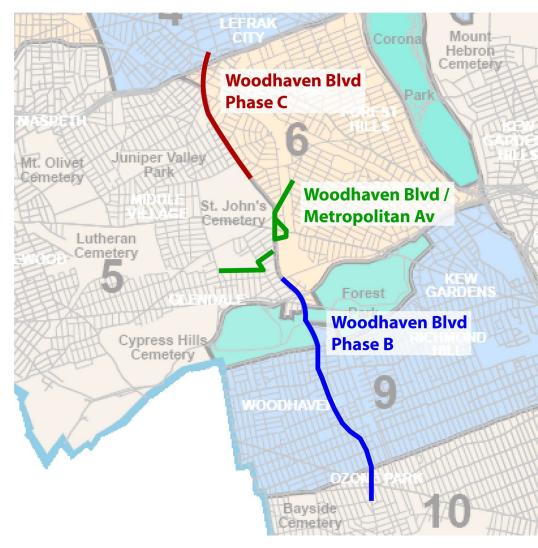

#### Woodhaven Blvd Phase B

- Union Turnpike to 107 Av
- Status: Design
- CB5, CB6, CB9, CB10
- Est. Construction: 2026

#### Woodhaven Blvd – Metropolitan Av

- Woodhaven Blvd from Yellowstone Blvd to 77 Av
- Status: Scoping
- CB5, CB6
- Est. Construction: 2028

- Queens Blvd to 66 Av
- Status: Conceptual
- CB5, CB6
- Est. Construction: TBD