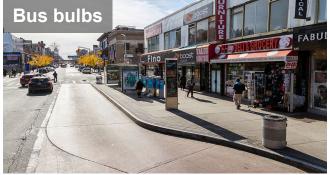

### Upgrade:

- <u>16</u> Bus Stops
- 17 Sidewalk Extensions
- <u>12</u> Shortened Crossings
- 38 Medians/Median Tips