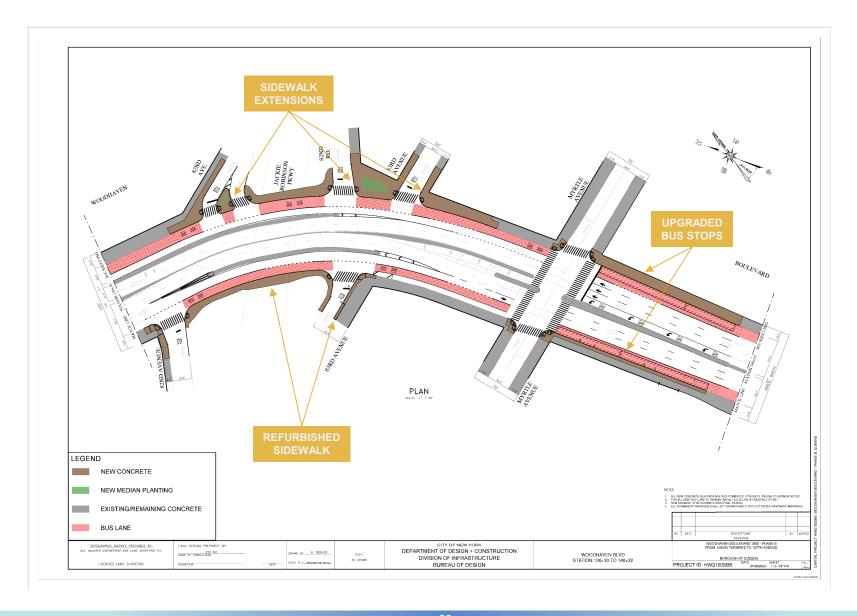

## **Woodhaven Blvd Phase B**

#### Maintain:

- Alignment of bus lanes
- Operational hours of bus lanes

### Upgrade:

- <u>16</u> Bus Stops
- 17 Sidewalk Extensions
- <u>12</u> Shortened Crossings
- 38 Medians/Median Tips

#### Add:

- <u>7</u> Additional Crossings
- 3 Raised Crosswalks
- 75+ Street Trees
- <u>10,000+ ft²</u> Landscaped Area