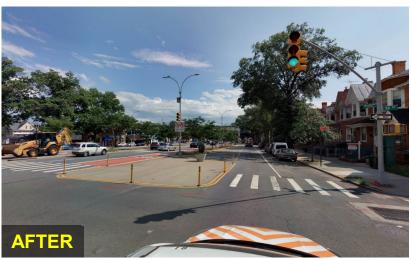

Offset Alignment
    - 3.95 miles
    - · Queens Blvd to Park Ln South
  - Median Alignment
    - 1.53 miles
    - Park Ln South to Rockaway Blvd
  - Curbside Alignment
    - 1.37 miles
    - Rockaway Blvd to N Conduit Av











#### Woodhaven Blvd & 101 Av

- Treatments included:
  - Bus Boarding Islands
    - for 12 bus stops
    - creating one of NYC's first median-running bus corridors









#### Woodhaven Blvd & 101 Av

- Treatments included:
  - Bus Boarding Islands
  - Bus Stop Amenities
    - Bus Shelters
    - Real-Time Passenger Information & WalkNYC Wayfinding
    - Seating
    - Decorative Fencing









#### Woodhaven Blvd & 86 Rd

- Treatments included:
  - Bus Boarding Islands
  - Bus Stop Amenities
  - Pedestrian Safety Measures
    - at <u>14</u> intersections









#### Woodhaven Blvd & 81 Rd

- Treatments included:
  - Bus Boarding Islands
  - Bus Stop Amenities
  - Pedestrian Safety Measures
  - Refurbished Medians
    - new ADA compliant pedestrian refuges at <u>11</u> intersections









# **Performance**





# Woodhaven Blvd – Bus Improvements

- Bus travel times improved an average of 3 minutes in each direction (10% improvement).
- On-time performance improved up to 80%.
  - northbound Q52/Q53 late arrival shrunk from 52% of the time to 10% of the time (2019 vs. 2017).





# **Woodhaven Blvd – Safety Improvements**

Since implementation, all categories of crashes and injuries are down along the corridor (2017 vs. 2023, NYPD):

- Pedestrian injuries are down 20%.
- Cyclist injuries are down 80%.
- Motor Vehicle crashes are down 36%.