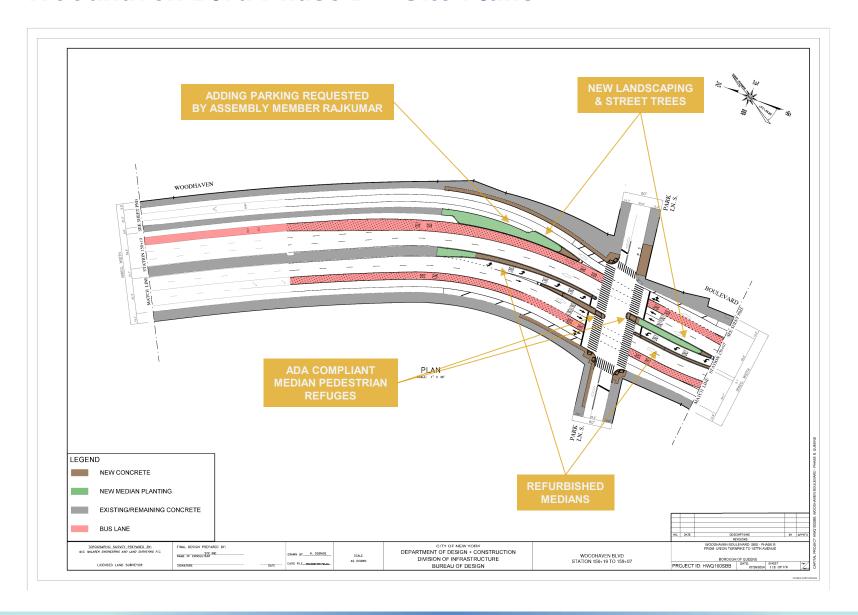

## **Woodhaven Blvd Phase B**

#### Maintain:

- Alignment of bus lanes
- Operational hours of bus lanes

### Upgrade:

- <u>16</u> Bus Stops
- 17 Sidewalk Extensions
- <u>12</u> Shortened Crossings
- 38 Medians/Median Tips

#### Add:

- <u>7</u> Additional Crossings
- 3 Raised Crosswalks
- 75+ Street Trees
- <u>10,000+ ft²</u> Landscaped Area