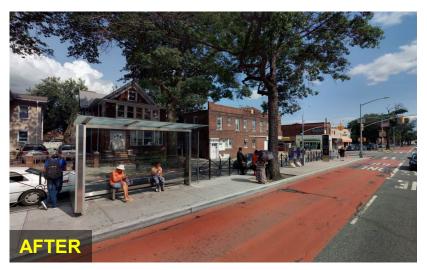

## **Woodhaven Blvd Phase B**

#### Maintain:

- Alignment of bus lanes
- Operational hours of bus lanes

### Upgrade:

- <u>16</u> Bus Stops
- 17 Sidewalk Extensions
- <u>12</u> Shortened Crossings
- 38 Medians/Median Tips

#### Add:

- <u>7</u> Additional Crossings
- 3 Raised Crosswalks
- 75+ Street Trees
- <u>10,000+ ft²</u> Landscaped Area