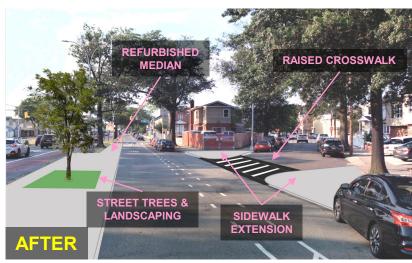

# Woodhaven Blvd – Capital Goals / Toolkit

- Build out temporary pedestrian safety measures to solidify them with permanent materials.
- Install additional pedestrian safety measures that couldn't be implemented as part of the in-house 2017 street improvement project.
- Create more pedestrian circulation space and add amenities at bus stops.
- Add trees and other landscape elements throughout corridor.

### Upgrade:

- <u>16</u> Bus Stops
- 17 Sidewalk Extensions
- <u>12</u> Shortened Crossings
- 38 Medians/Median Tips

#### Add:

- <u>7</u> Additional Crossings
- 3 Raised Crosswalks
- 75+ Street Trees
- <u>10,000+ ft²</u> Landscaped Area

#### Woodhaven Blvd & 95 St