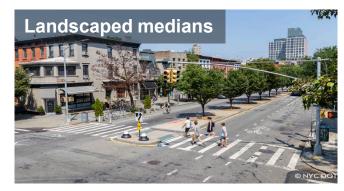

#### Add:

- <u>7</u> Additional Crossings
- 3 Raised Crosswalks
- 75+ Street Trees
- <u>10,000+ ft²</u> Landscaped Area