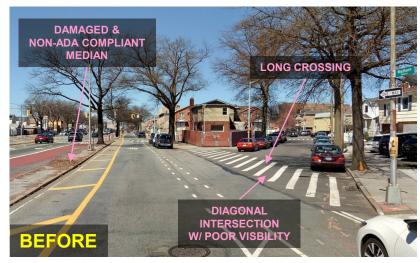

## Woodhaven Blvd – Challenges Remain

- Pedestrian safety measures don't have full impact until solidified with permanent materials.
- Crowding and lack of amenities at bus stops.
- Large sections of the roadway and many of the medians remain in poor condition.
- Some bus operations issues remain.

### Upgrade:

- <u>16</u> Bus Stops
- 17 Sidewalk Extensions
- <u>12</u> Shortened Crossings
- 38 Medians/Median Tips

#### Add:

- <u>7</u> Additional Crossings
- 3 Raised Crosswalks
- 75+ Street Trees
- <u>10,000+ ft²</u> Landscaped Area

#### Woodhaven Blvd & 95 St