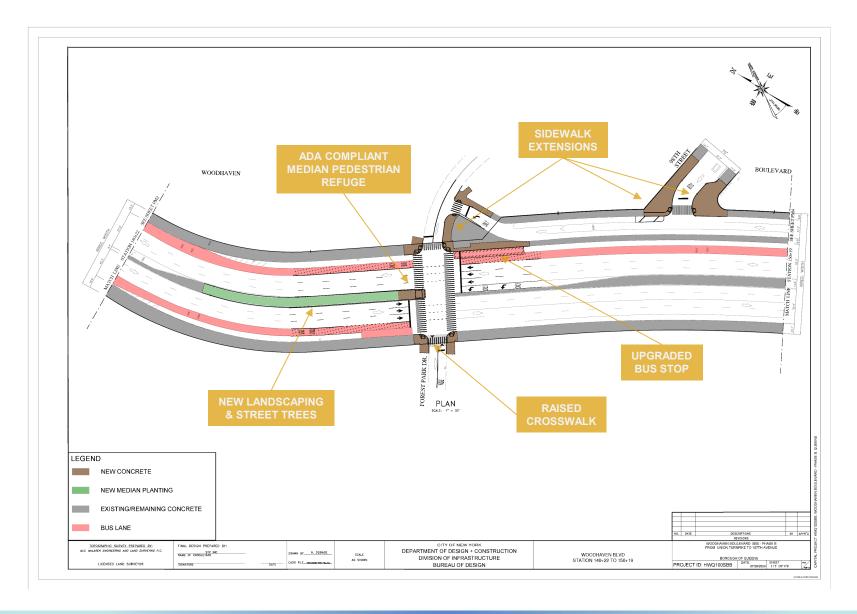

## **Woodhaven Blvd Phase B**

#### Maintain:

- Alignment of bus lanes
- Operational hours of bus lanes

### Upgrade:

- <u>16</u> Bus Stops
- 17 Sidewalk Extensions
- <u>12</u> Shortened Crossings
- 38 Medians/Median Tips

#### Add:

- <u>7</u> Additional Crossings
- 3 Raised Crosswalks
- 75+ Street Trees
- <u>10,000+ ft²</u> Landscaped Area

#### Woodhaven Blvd & 95 St