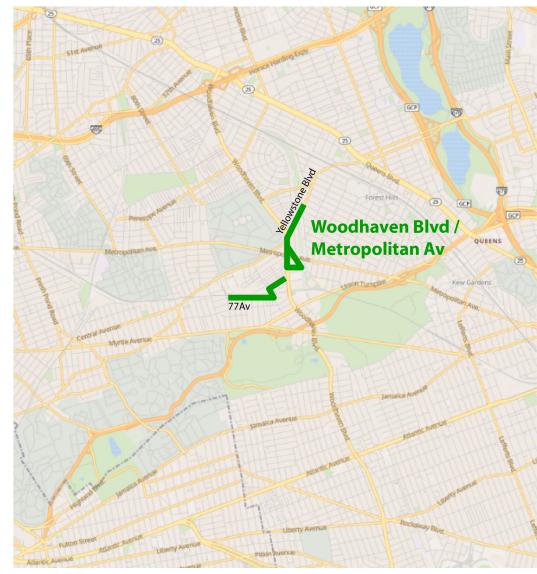

#### Woodhaven Blvd – Metropolitan Av

- Woodhaven Blvd from Yellowstone Blvd to 77 Av
- Status: Scoping
- CB5, CB6
- Est. Construction: 2028

- Queens Blvd to 66 Av
- Status: Conceptual
- CB5, CB6
- Est. Construction: TBD