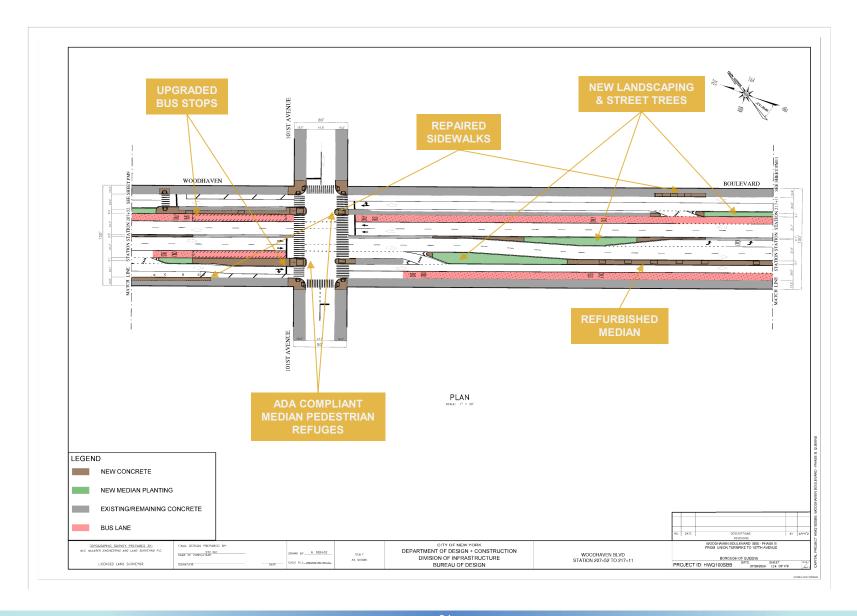

BD







#### Woodhaven Blvd Phase B

- Union Turnpike to 107 Av
- Status: Design
- CB5, CB6, CB9, CB10
- Est. Construction: 2026

#### Woodhaven Blvd – Metropolitan Av

- Woodhaven Blvd from Yellowstone Blvd to 77 Av
- Status: Scoping
- CB5, CB6
- Est. Construction: 2028

- Queens Blvd to 66 Av
- Status: Conceptual
- CB5, CB6
- Est. Construction: TBD







## **Woodhaven Blvd Phase B**

#### Maintain:

- Alignment of bus lanes
- Operational hours of bus lanes

### Upgrade:

- <u>16</u> Bus Stops
- 17 Sidewalk Extensions
- <u>12</u> Shortened Crossings
- 38 Medians/Median Tips

#### Add:

- <u>7</u> Additional Crossings
- 3 Raised Crosswalks
- 75+ Street Trees
- <u>10,000+ ft²</u> Landscaped Area

#### Woodhaven Blvd & 95 St

















































































# **Next Steps & Discussion**





## **Next Steps by Project**

#### Woodhaven Blvd Phase B

• Design Completion: mid-2025

Construction Start: early-2026

### Woodhaven Blvd – Metropolitan Av

• Design Start: early-2025

Next CB Design Review: late-2026

#### Woodhaven Blvd Phase C

Scoping Start: early-2025

Design Start: TBD









# **Thank You!**

Questions?