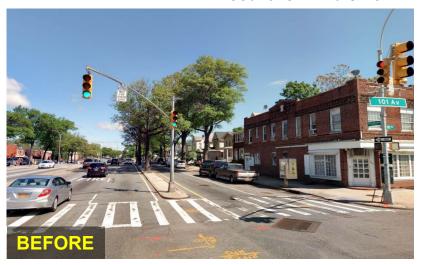

n Blvd & Myrtle Av
  - Woodhaven Blvd & Jamaica Av
  - Woodhaven Blvd & Rockaway Blvd
- <u>56</u> people have been killed or severely injured on Woodhaven Boulevard in the past 5 years (2019 - 2023)
  - Compared to <u>69</u> over the 5 years prior (2014 - 2018). 19% decrease.







- 6.85 miles of bus lanes installed on Woodhaven Blvd as part of Q52/Q53 Select Bus Service (SBS) launch in 2017:
  - Offset Alignment
    - 3.95 miles
    - · Queens Blvd to Park Ln South
  - Median Alignment
    - 1.53 miles
    - Park Ln South to Rockaway Blvd
  - Curbside Alignment
    - 1.37 miles
    - Rockaway Blvd to N Conduit Av











#### Woodhaven Blvd & 101 Av

- Treatments included:
  - Bus Boarding Islands
    - for 12 bus stops
    - creating one of NYC's first median-running bus corridors









#### Woodhaven Blvd & 101 Av

- Treatments included:
  - Bus Boarding Islands
  - Bus Stop Amenities
    - Bus Shelters
    - Real-Time Passenger Information & WalkNYC Wayfinding
    - Seating
    - Decorative Fencing









#### Woodhaven Blvd & 86 Rd

- Treatments included:
  - Bus Boarding Islands
  - Bus Stop Amenities
  - Pedestrian Safety Measures
    - at <u>14</u> intersections









#### Woodhaven Blvd & 81 Rd

- Treatments included:
  - Bus Boarding Islands
  - Bus Stop Amenities
  - Pedestrian Safety Measures
  - Refurbished Medians
    - new ADA compliant pedestrian refuges at <u>11</u> intersections









# **Performance**





# Woodhaven Blvd – Bus Improvements

- Bus travel times improved an average of 3 minutes in each direction (10% improvement).
- On-time