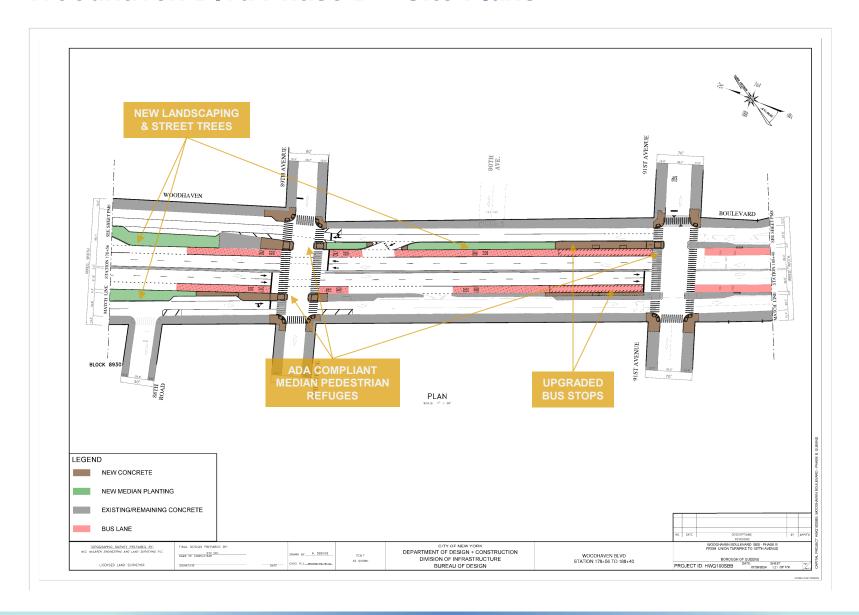

## **Woodhaven Blvd Phase B**

#### Maintain:

- Alignment of bus lanes
- Operational hours of bus lanes

### Upgrade:

- <u>16</u> Bus Stops
- 17 Sidewalk Extensions
- <u>12</u> Shortened Crossings
- 38 Medians/Median Tips

#### Add:

- <u>7</u> Additional Crossings
- 3 Raised Crosswalks
- 75+ Street Trees
- <u>10,000+ ft²</u> Landscaped Area

#### Woodhaven Blvd & 95 St