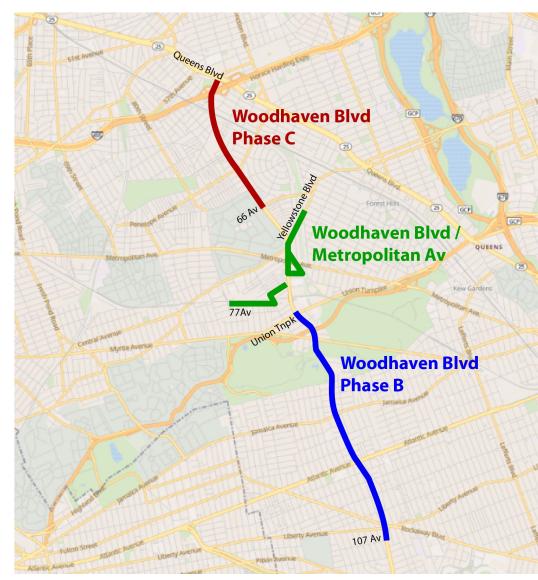

#### Woodhaven Blvd Phase B

- Union Turnpike to 107 Av
- Status: Design
- CB5, CB6, CB9, CB10
- Est. Construction: 2026

#### Woodhaven Blvd – Metropolitan Av

- Woodhaven Blvd from Yellowstone Blvd to 77 Av
- Status: Scoping
- CB5, CB6
- Est. Construction: 2028

- Queens Blvd to 66 Av
- Status: Conceptual
- CB5, CB6
- Est. Construction: TBD