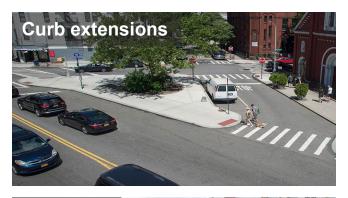

### Upgrade:

- <u>16</u> Bus Stops
- 17 Sidewalk Extensions
- <u>12</u> Shortened Crossings
- 38 Medians/Median Tips

#### Add:

- <u>7</u> Additional Crossings
- 3 Raised Crosswalks
- 75+ Street Trees
- <u>10,000+ ft²</u> Landscaped Area