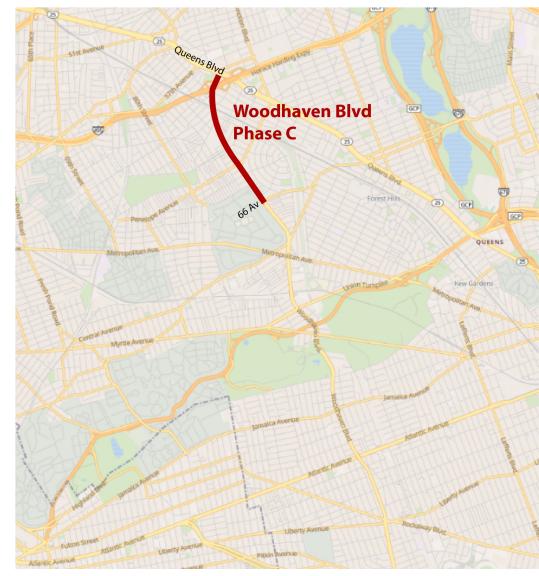

#### Woodhaven Blvd – Metropolitan Av

- Woodhaven Blvd from Yellowstone Blvd to 77 Av
- Status: Scoping
- CB5, CB6
- Est. Construction: 2028

- Queens Blvd to 66 Av
- Status: Conceptual
- CB5, CB6
- Est. Construction: TBD

#### Woodhaven Blvd Phase C

Scoping Start: early-2025

Design Start: TBD