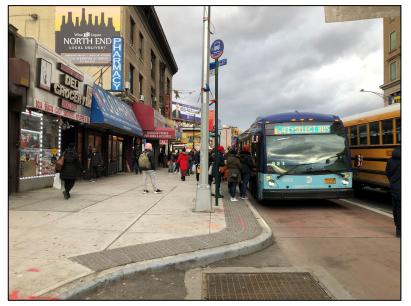

#### Woodhaven Blvd & 101 Av

- Treatments included:
  - Bus Boarding Islands
    - for 12 bus stops
    - creating one of NYC's first median-running bus corridors

#### Woodhaven Blvd & 101 Av

- Treatments included:
  - Bus Boarding Islands
  - Bus Stop Amenities
    - Bus Shelters
    - Real-Time Passenger Information & WalkNYC Wayfinding
    - Seating
    - Decorative Fencing