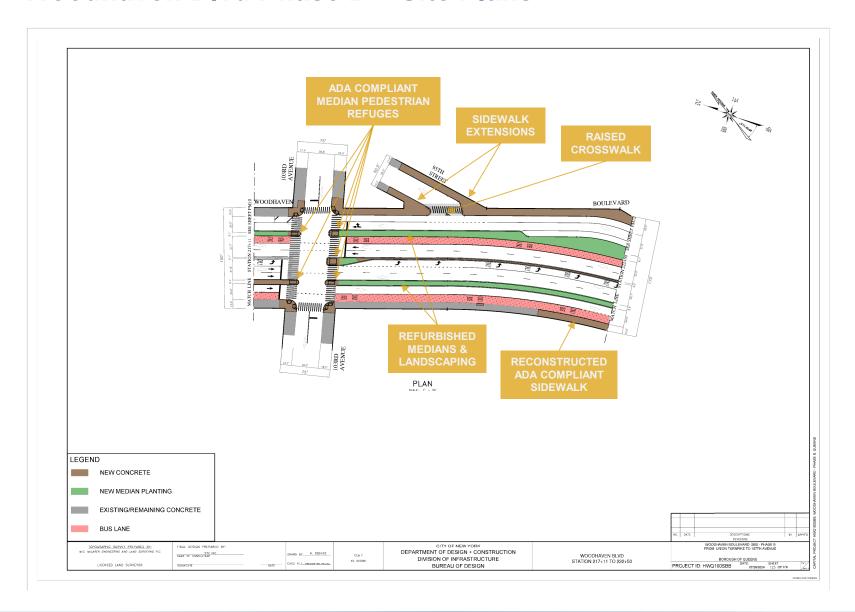

#### Woodhaven Blvd Phase B

- Union Turnpike to 107 Av
- Status: Design
- CB5, CB6, CB9, CB10
- Est. Construction: 2026

#### Woodhaven Blvd – Metropolitan Av

- Woodhaven Blvd from Yellowstone Blvd to 77 Av
- Status: Scoping
- CB5, CB6
- Est. Construction: 2028

- Queens Blvd to 66 Av
- Status: Conceptual
- CB5, CB6
- Est. Construction: TBD







## **Woodhaven Blvd Phase B**

#### Maintain:

- Alignment of bus lanes
- Operational hours of bus lanes

### Upgrade:

- <u>16</u> Bus Stops
- 17 Sidewalk Extensions
- <u>12</u> Shortened Crossings
- 38 Medians/Median Tips

#### Add:

- <u>7</u> Additional Crossings
- 3 Raised Crosswalks
- 75+ Street Trees
- <u>10,000+ ft²</u> Landscaped Area

#### Woodhaven Blvd & 95 St

















































































# **Next Steps & Discussion**





## **Next Steps by Project**

#### Woodhaven Blvd Phase B

• Design Completion: mid-2025

Construction Start: early-2026

### Woodhaven Blvd – Metropolitan Av

• Design Start: early-2025

Next CB Design Review: late-2026

#### Woodhaven Blvd Phase C

Scoping Start: early-2025

Design Start: TBD









# **Thank You!**

Questions?