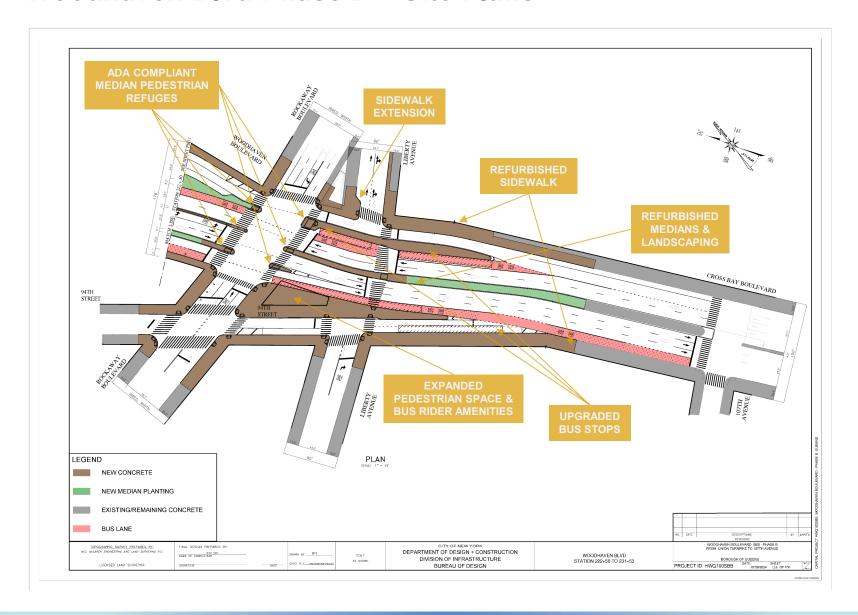

## Woodhaven Blvd Phase B

- Union Turnpike to 107 Av
- Status: Design
- CB5, CB6, CB9, CB10
- Est. Construction: 2026

#### Woodhaven Blvd – Metropolitan Av

- Woodhaven Blvd from Yellowstone Blvd to 77 Av
- Status: Scoping
- CB5, CB6
- Est. Construction: 2028

- Queens Blvd to 66 Av
- Status: Conceptual
- CB5, CB6
- Est. Construction: TBD







## **Woodhaven Blvd Phase B**

#### Maintain:

- Alignment of bus lanes
- Operational hours of bus lanes

### Upgrade:

- <u>16</u> Bus Stops
- 17 Sidewalk Extensions
- <u>12</u> Shortened Crossings
- 38 Medians/Median Tips

#### Add:

- <u>7</u> Additional Crossings
- 3 Raised Crosswalks
- 75+ Street Trees
- <u>10,000+ ft²</u> Landscaped Area

#### Woodhaven Blvd & 95 St

















































































# **Next Steps & Discussion**





## **Next Steps by Project**

#### Woodhaven Blvd Phase B

• Design Completion: mid-2025

Construction Start: early-2026

### Woodhaven Blvd – Metropolitan Av

• Design Start: early-2025

Next CB Design Review: late-2026

#### Woodhaven Blvd Phase C

Scoping Start: early-2025

Design Start: TBD









# **Thank You!**

Questions?