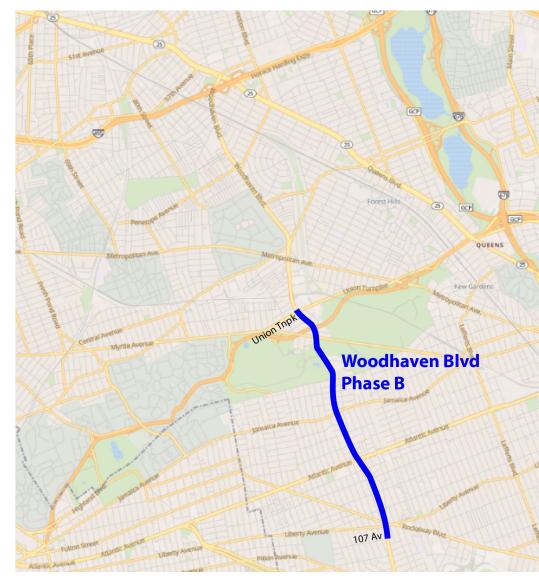

#### Woodhaven Blvd Phase B

- Union Turnpike to 107 Av
- Status: Design
- CB5, CB6, CB9, CB10
- Est. Construction: 2026