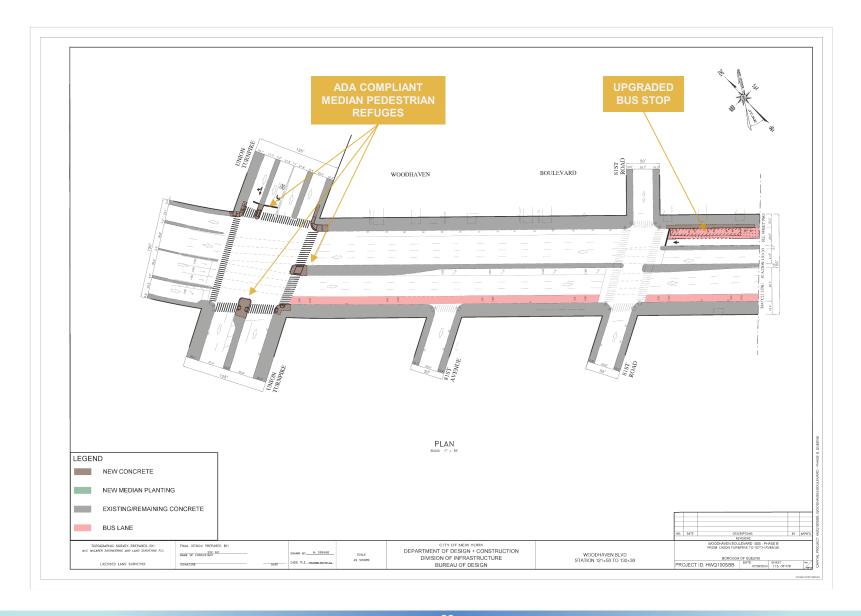

## **Woodhaven Blvd Phase B**

#### Maintain:

- Alignment of bus lanes
- Operational hours of bus lanes

### Upgrade:

- <u>16</u> Bus Stops
- 17 Sidewalk Extensions
- <u>12</u> Shortened Crossings
- 38 Medians/Median Tips

#### Add:

- <u>7</u> Additional Crossings
- 3 Raised Crosswalks
- 75+ Street Trees
- <u>10,000+ ft²</u> Landscaped Area