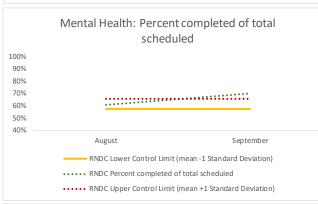

| 4  | 4 Outcome Metrics    | Medical | Nursing | Mental Health | Reentry Services | Dental/Oral<br>Surgery | Specialty Clinic - On<br>Island | Specialty Clinic -<br>Off Island | Substance Use | Total |
|----|----------------------|---------|---------|---------------|------------------|------------------------|---------------------------------|----------------------------------|---------------|-------|
| 4. | .1 Percent completed | 81%     | 88%     | 61%           | 78%              | 75%                    | 73%                             | N/A                              | 94%           | 72%   |