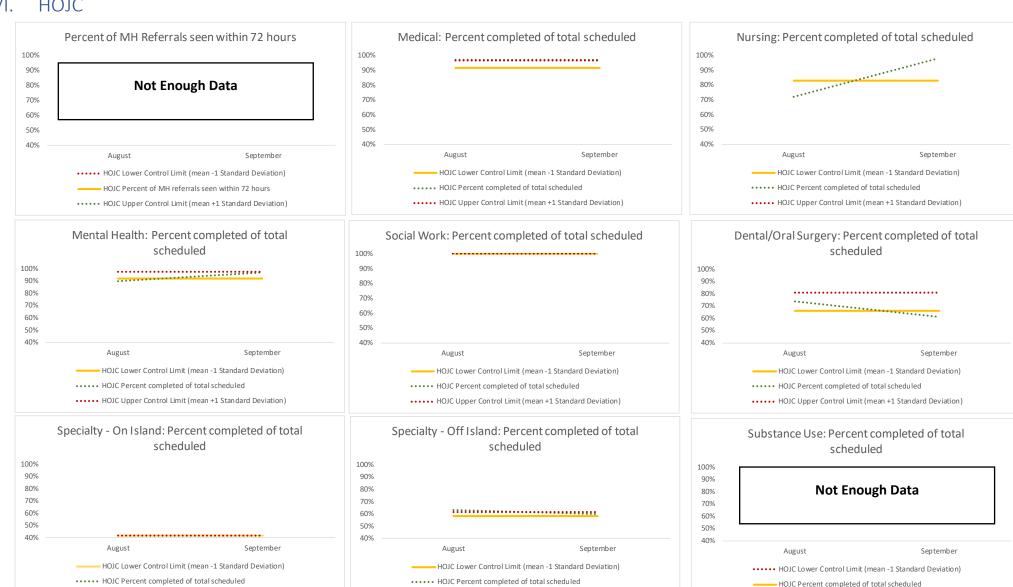

| 4  | Outcome Metrics     | Medical | Nursing | Mental Health | Reentry Services | Dental/Oral<br>Surgery | Specialty Clinic - On<br>Island | Specialty Clinic -<br>Off Island | Substance Use | Total |
|----|---------------------|---------|---------|---------------|------------------|------------------------|---------------------------------|----------------------------------|---------------|-------|
| 4. | 1 Percent completed | 97%     | 98%     | 97%           | 100%             | 61%                    |                                 | N/A                              |               | 96%   |