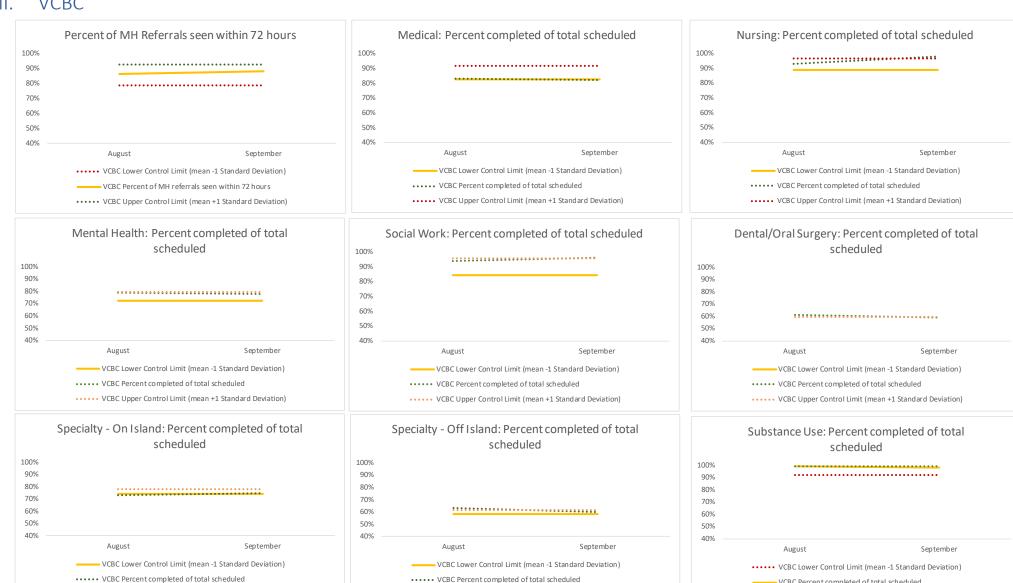

|   | Scheduled Services       | Me  | edical | Nur  | rsing | Menta | l Health | Reentry | Services |     | il/Oral<br>gery |     | Clinic - On<br>and | Specialty<br>Off Is |   | Substa | nce Use | То   | tal  |      |     |
|---|--------------------------|-----|--------|------|-------|-------|----------|---------|----------|-----|-----------------|-----|--------------------|---------------------|---|--------|---------|------|------|------|-----|
|   | Service Outcomes         | N   | %      | N    | %     | N     | %        | N       | %        | N   | %               | N   | %                  | N                   | % | N      | %       | N    | %    |      |     |
| 3 | Seen                     | 300 | 67%    | 2717 | 90%   | 913   | 72%      | 409     | 92%      | 77  | 39%             | 167 | 57%                | On Summary Page.    |   |        |         | 133  | 99%  | 4716 | 81% |
|   | Refused & Verified       | 70  | 16%    | 96   | 3%    | 90    | 7%       | 7       | 2%       | 44  | 22%             | 45  | 15%                |                     |   | 0      | 0%      | 352  | 6%   |      |     |
|   | Not Produced             | 71  | 16%    | 218  | 7%    | 225   | 18%      | 27      | 6%       | 75  | 38%             | 74  | 25%                |                     |   | 1      | 1%      | 691  | 12%  |      |     |
|   | Rescheduled by CHS       | 6   | 1%     | 2    | 0%    | 44    | 3%       | 0       | 0%       | 2   | 1%              | 5   | 2%                 |                     |   | 0      | 0%      | 59   | 1%   |      |     |
|   | Rescheduled by Hospital  | N/A | N/A    | N/A  | N/A   | N/A   | N/A      | N/A     | N/A      | N/A | N/A             | N/A | N/A                |                     |   | N/A    | N/A     | 0    | 0%   |      |     |
|   | Total Scheduled Services | 447 | 100%   | 3033 | 100%  | 1272  | 100%     | 443     | 100%     | 198 | 100%            | 291 | 100%               |                     |   | 134    | 100%    | 5818 | 100% |      |     |

| 4  | Outcome Metrics   | Medical | Nursing | Mental Health | Reentry Services | Dental/Oral<br>Surgery | Specialty Clinic - On<br>Island | Specialty Clinic -<br>Off Island | Substance Use | Total |
|----|-------------------|---------|---------|---------------|------------------|------------------------|---------------------------------|----------------------------------|---------------|-------|
| 4. | Percent completed | 83%     | 93%     | 79%           | 94%              | 61%                    | 73%                             | N/A                              | 99%           | 87%   |