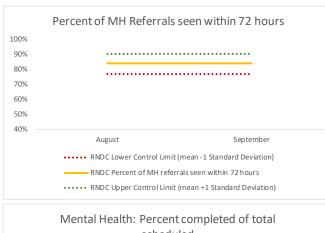

| 2   | Referrals made to mental health services | n   |
|-----|------------------------------------------|-----|
| 2.1 | Referrals made to mental health services | 43  |
| 2.2 | Referrals seen within 72 hours           | 36  |
| 2.3 | % seen within 72 hours                   | 84% |