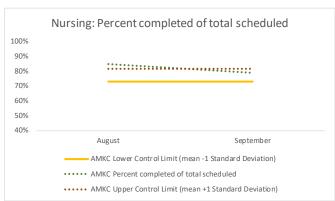

| 4   | Outcome Metrics     | Medical | Nursing | Mental Health | Reentry Services | Dental/Oral<br>Surgery | Specialty Clinic - On<br>Island | Specialty Clinic -<br>Off Island | Substance Use | Total |
|-----|---------------------|---------|---------|---------------|------------------|------------------------|---------------------------------|----------------------------------|---------------|-------|
| 4.1 | 1 Percent completed | 65%     | 85%     | 76%           | 81%              | 63%                    | 75%                             | N/A                              | 91%           | 81%   |

| 4  | Outcome Metrics     | Medical | Nursing | Mental Health | Reentry Services | Dental/Oral<br>Surgery | Specialty Clinic - On<br>Island | Specialty Clinic -<br>Off Island | Substance Use | Total |
|----|---------------------|---------|---------|---------------|------------------|------------------------|---------------------------------|----------------------------------|---------------|-------|
| 4. | 1 Percent completed | 74%     | 79%     | 79%           | 84%              | 70%                    | 71%                             | N/A                              | 95%           | 80%   |