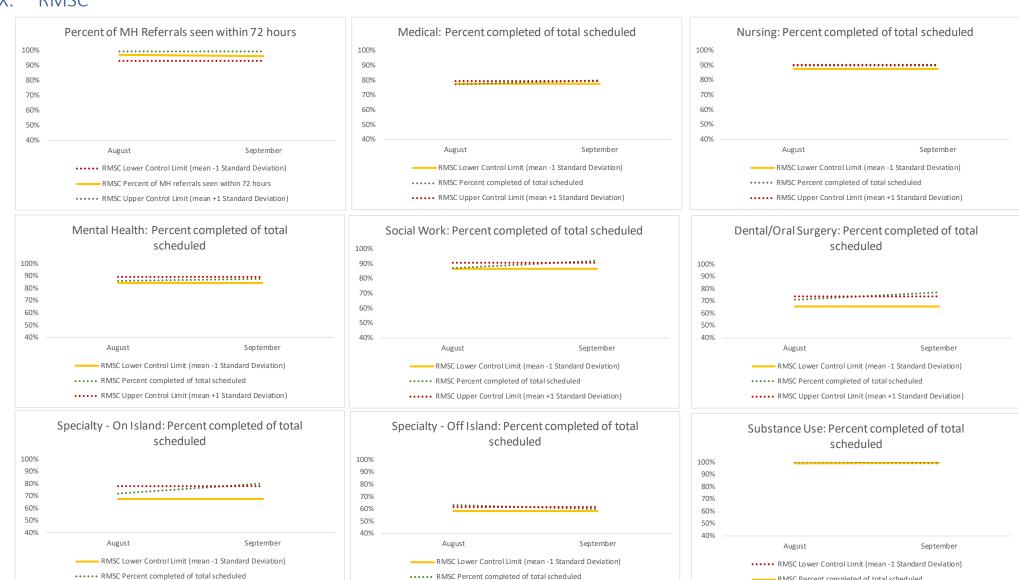

| 2   | Referrals made to mental health services | n   |
|-----|------------------------------------------|-----|
| 2.1 | Referrals made to mental health services | 104 |
| 2.2 | Referrals seen within 72 hours           | 101 |
| 2.3 | % seen within 72 hours                   | 97% |

|   | Scheduled Services       | Me   | dical | Nur  | rsing | Menta | l Health | Reentry | Services |     | Dental/Oral S<br>Surgery |     | Clinic - On<br>and | Specialty Clinic -<br>Off Island |   | Substa | ince Use T |      | tal  |
|---|--------------------------|------|-------|------|-------|-------|----------|---------|----------|-----|--------------------------|-----|--------------------|----------------------------------|---|--------|------------|------|------|
|   | Service Outcomes         | N    | %     | N    | %     | N     | %        | N       | %        | N   | %                        | N   | %                  | N                                | % | N      | %          | N    | %    |
|   | Seen                     | 698  | 68%   | 2256 | 86%   | 1544  | 78%      | 523     | 86%      | 104 | 47%                      | 508 | 60%                |                                  |   | 236    | 99%        | 5869 | 78%  |
| 3 | Refused & Verified       | 100  | 10%   | 103  | 4%    | 154   | 8%       | 7       | 1%       | 52  | 24%                      | 105 | 12%                | On Summary Page.                 |   | 1      | 0%         | 522  | 7%   |
|   | Not Produced             | 223  | 22%   | 248  | 9%    | 252   | 13%      | 76      | 12%      | 62  | 28%                      | 229 | 27%                |                                  |   | 0      | 0%         | 1090 | 14%  |
|   | Rescheduled by CHS       | 9    | 1%    | 5    | 0%    | 25    | 1%       | 4       | 1%       | 2   | 1%                       | 6   | 1%                 |                                  |   | 2      | 1%         | 53   | 1%   |
|   | Rescheduled by Hospital  | N/A  | N/A   | N/A  | N/A   | N/A   | N/A      | N/A     | N/A      | N/A | N/A                      | N/A | N/A                |                                  |   | N/A    | N/A        | 0    | 0%   |
|   | Total Scheduled Services | 1030 | 100%  | 2612 | 100%  | 1975  | 100%     | 610     | 100%     | 220 | 100%                     | 848 | 100%               |                                  |   | 239    | 100%       | 7534 | 100% |

| 4   | Outcome Metrics   | Medical | Nursing | Mental Health | Reentry Services | Dental/Oral<br>Surgery | Specialty Clinic - On<br>Island | Specialty Clinic -<br>Off Island | Substance Use | Total |
|-----|-------------------|---------|---------|---------------|------------------|------------------------|---------------------------------|----------------------------------|---------------|-------|
| 4.1 | Percent completed | 77%     | 90%     | 86%           | 87%              | 71%                    | 72%                             | N/A                              | 99%           | 85%   |