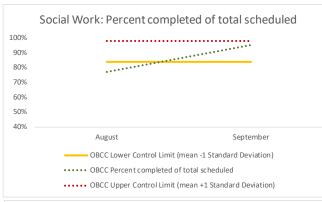

### XI. OBCC

| 1   | CHS Intakes (New Jail Admission)                     | n   |
|-----|------------------------------------------------------|-----|
| 1.1 | Completed CHS Intakes                                | 0   |
| 1.2 | Average time to completion once known to CHS (hours) | 0.0 |

| 2   | Referrals made to mental health services | n   |
|-----|------------------------------------------|-----|
| 2.1 | Referrals made to mental health services | 14  |
| 2.2 | Referrals seen within 72 hours           | 9   |
| 2.3 | % seen within 72 hours                   | 64% |

|   | Scheduled Services       | Me  | dical | Nur | rsing | Menta | l Health | Reentry | Services |     | Dental/Oral S<br>Surgery |     |      |                    | Specialty Clinic - On<br>Island |     | y Clinic -<br>sland | Substance Use |      | Total |     |
|---|--------------------------|-----|-------|-----|-------|-------|----------|---------|----------|-----|--------------------------|-----|------|--------------------|---------------------------------|-----|---------------------|---------------|------|-------|-----|
|   | Service Outcomes         | N   | %     | N   | %     | N     | %        | N       | %        | N   | %                        | N   | %    | N                  | %                               | N   | %                   | N             | %    |       |     |
|   | Seen                     | 106 | 51%   | 647 | 89%   | 572   | 72%      | 88      | 73%      | 44  | 48%                      | 52  | 49%  | % On Summary Page. |                                 |     |                     | 6             | 100% | 1515  | 74% |
| 3 | Refused & Verified       | 26  | 13%   | 25  | 3%    | 24    | 3%       | 4       | 3%       | 22  | 24%                      | 21  | 20%  |                    |                                 | 0   | 0%                  | 122           | 6%   |       |     |
|   | Not Produced             | 60  | 29%   | 59  | 8%    | 166   | 21%      | 28      | 23%      | 26  | 28%                      | 30  | 28%  |                    |                                 | 0   | 0%                  | 369           | 18%  |       |     |
|   | Rescheduled by CHS       | 14  | 7%    | 0   | 0%    | 34    | 4%       | 0       | 0%       | 0   | 0%                       | 4   | 4%   |                    |                                 | 0   | 0%                  | 52            | 3%   |       |     |
|   | Rescheduled by Hospital  | N/A | N/A   | N/A | N/A   | N/A   | N/A      | N/A     | N/A      | N/A | N/A                      | N/A | N/A  |                    |                                 | N/A | N/A                 | 0             | 0%   |       |     |
|   | Total Scheduled Services | 206 | 100%  | 731 | 100%  | 796   | 100%     | 120     | 100%     | 92  | 100%                     | 107 | 100% |                    |                                 | 6   | 100%                | 2058          | 100% |       |     |

| 4   | Outcome Metrics   | Medical | Nursing | Mental Health | Reentry Services | Dental/Oral<br>Surgery | Specialty Clinic - On<br>Island | Specialty Clinic -<br>Off Island | Substance Use | Total |
|-----|-------------------|---------|---------|---------------|------------------|------------------------|---------------------------------|----------------------------------|---------------|-------|
| 4.1 | Percent completed | 64%     | 92%     | 75%           | 77%              | 72%                    | 68%                             | N/A                              | 100%          | 80%   |