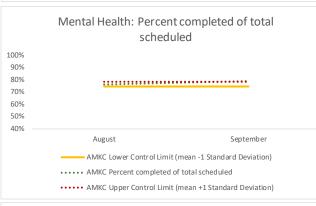

| 4   | Outcome Metrics     | Medical | Nursing | Mental Health | Reentry Services | Dental/Oral<br>Surgery | Specialty Clinic - On<br>Island | Specialty Clinic -<br>Off Island | Substance Use | Total |
|-----|---------------------|---------|---------|---------------|------------------|------------------------|---------------------------------|----------------------------------|---------------|-------|
| 4.1 | 1 Percent completed | 65%     | 85%     | 76%           | 81%              | 63%                    | 75%                             | N/A                              | 91%           | 81%   |

| 4  | Outcome Metrics     | Medical | Nursing | Mental Health | Reentry Services | Dental/Oral<br>Surgery | Specialty Clinic - On<br>Island | Specialty Clinic -<br>Off Island | Substance Use | Total |
|----|---------------------|---------|---------|---------------|------------------|------------------------|---------------------------------|----------------------------------|---------------|-------|
| 4. | 1 Percent completed | 74%     | 79%     | 79%           | 84%              | 70%                    | 71%                             | N/A                              | 95%           | 80%   |