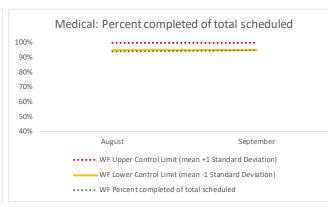

|   | Scheduled Services       | Med | dical | Nur | sing | Menta | l Health | Reentry | Services |     | al/Oral<br>gery |     | Clinic - On<br>and | -                | y Clinic -<br>sland | Substa | nce Use | То  | tal  |
|---|--------------------------|-----|-------|-----|------|-------|----------|---------|----------|-----|-----------------|-----|--------------------|------------------|---------------------|--------|---------|-----|------|
|   | Service Outcomes         | N   | %     | N   | %    | N     | %        | N       | %        | N   | %               | N   | %                  | N                | %                   | N      | %       | N   | %    |
| 3 | Seen                     | 11  | 65%   | 117 | 93%  | 32    | 80%      | 6       | 75%      | 0   | 0%              | 6   | 100%               | On Summary Page. |                     | 2      | 67%     | 174 | 86%  |
|   | Refused & Verified       | 5   | 29%   | 9   | 7%   | 4     | 10%      | 0       | 0%       | 1   | 33%             | 0   | 0%                 |                  |                     | 1      | 33%     | 20  | 10%  |
|   | Not Produced             | 1   | 6%    | 0   | 0%   | 3     | 8%       | 2       | 25%      | 2   | 67%             | 0   | 0%                 |                  |                     | 0      | 0%      | 8   | 4%   |
|   | Rescheduled by CHS       | 0   | 0%    | 0   | 0%   | 1     | 3%       | 0       | 0%       | 0   | 0%              | 0   | 0%                 |                  |                     | 0      | 0%      | 1   | 0%   |
|   | Rescheduled by Hospital  | N/A | N/A   | N/A | N/A  | N/A   | N/A      | N/A     | N/A      | N/A | N/A             | N/A | N/A                |                  |                     | N/A    | N/A     | 0   | 0%   |
|   | Total Scheduled Services | 17  | 100%  | 126 | 100% | 40    | 100%     | 8       | 100%     | 3   | 100%            | 6   | 100%               |                  |                     | 3      | 100%    | 203 | 100% |

| 4  | Outcome Metrics     | Medical | Nursing | Mental Health | Reentry Services | Dental/Oral<br>Surgery | Specialty Clinic - On<br>Island | Specialty Clinic -<br>Off Island | Substance Use | Total |
|----|---------------------|---------|---------|---------------|------------------|------------------------|---------------------------------|----------------------------------|---------------|-------|
| 4. | 1 Percent completed | 94%     | 100%    | 90%           | 75%              | 33%                    | 100%                            | N/A                              | 100%          | 96%   |