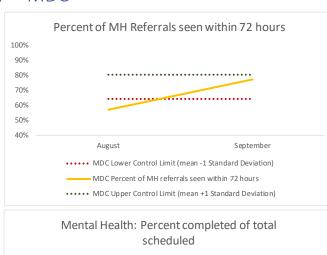

| 2   | Referrals made to mental health services | n   |
|-----|------------------------------------------|-----|
| 2.1 | Referrals made to mental health services | 69  |
| 2.2 | Referrals seen within 72 hours           | 39  |
| 2.3 | % seen within 72 hours                   | 57% |