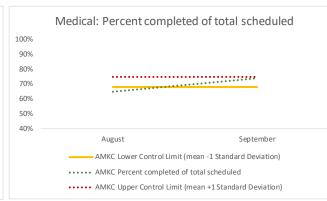

| 4   | Outcome Metrics     | Medical | Nursing | Mental Health | Reentry Services | Dental/Oral<br>Surgery | Specialty Clinic - On<br>Island | Specialty Clinic -<br>Off Island | Substance Use | Total |
|-----|---------------------|---------|---------|---------------|------------------|------------------------|---------------------------------|----------------------------------|---------------|-------|
| 4.1 | 1 Percent completed | 65%     | 85%     | 76%           | 81%              | 63%                    | 75%                             | N/A                              | 91%           | 81%   |

| 4  | Outcome Metrics     | Medical | Nursing | Mental Health | Reentry Services | Dental/Oral<br>Surgery | Specialty Clinic - On<br>Island | Specialty Clinic -<br>Off Island | Substance Use | Total |
|----|---------------------|---------|---------|---------------|------------------|------------------------|---------------------------------|----------------------------------|---------------|-------|
| 4. | 1 Percent completed | 74%     | 79%     | 79%           | 84%              | 70%                    | 71%                             | N/A                              | 95%           | 80%   |