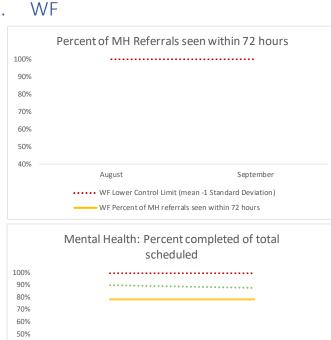

| 2   | Referrals made to mental health services | n |
|-----|------------------------------------------|---|
| 2.1 | Referrals made to mental health services | 0 |
| 2.2 | Referrals seen within 72 hours           | 0 |
| 2.3 | % seen within 72 hours                   | 0 |

|   | Scheduled Services       | Med | dical | Nur | sing | Menta | l Health | Reentry | Services |     | al/Oral<br>gery |     | Clinic - On<br>and | -                | y Clinic -<br>sland | Substa | nce Use | То  | tal  |
|---|--------------------------|-----|-------|-----|------|-------|----------|---------|----------|-----|-----------------|-----|--------------------|------------------|---------------------|--------|---------|-----|------|
|   | Service Outcomes         | N   | %     | N   | %    | N     | %        | N       | %        | N   | %               | N   | %                  | N                | %                   | N      | %       | N   | %    |
| 3 | Seen                     | 11  | 65%   | 117 | 93%  | 32    | 80%      | 6       | 75%      | 0   | 0%              | 6   | 100%               | On Summary Page. |                     | 2      | 67%     | 174 | 86%  |
|   | Refused & Verified       | 5   | 29%   | 9   | 7%   | 4     | 10%      | 0       | 0%       | 1   | 33%             | 0   | 0%                 |                  |                     | 1      | 33%     | 20  | 10%  |
|   | Not Produced             | 1   | 6%    | 0   | 0%   | 3     | 8%       | 2       | 25%      | 2   | 67%             | 0   | 0%                 |                  |                     | 0      | 0%      | 8   | 4%   |
|   | Rescheduled by CHS       | 0   | 0%    | 0   | 0%   | 1     | 3%       | 0       | 0%       | 0   | 0%              | 0   | 0%                 |                  |                     | 0      | 0%      | 1   | 0%   |
|   | Rescheduled by Hospital  | N/A | N/A   | N/A | N/A  | N/A   | N/A      | N/A     | N/A      | N/A | N/A             | N/A | N/A                |                  |                     | N/A    | N/A     | 0   | 0%   |
|   | Total Scheduled Services | 17  | 100%  | 126 | 100% | 40    | 100%     | 8       | 100%     | 3   | 100%            | 6   | 100%               |                  |                     | 3      | 100%    | 203 | 100% |

| 4  | Outcome Metrics     | Medical | Nursing | Mental Health | Reentry Services | Dental/Oral<br>Surgery | Specialty Clinic - On<br>Island | Specialty Clinic -<br>Off Island | Substance Use | Total |
|----|---------------------|---------|---------|---------------|------------------|------------------------|---------------------------------|----------------------------------|---------------|-------|
| 4. | 1 Percent completed | 94%     | 100%    | 90%           | 75%              | 33%                    | 100%                            | N/A                              | 100%          | 96%   |