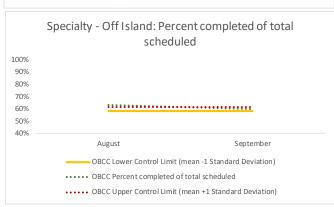

| 4   | Outcome Metrics   | Medical | Nursing | Mental Health | Reentry Services | Dental/Oral<br>Surgery | Specialty Clinic - On<br>Island | Specialty Clinic -<br>Off Island | Substance Use | Total |
|-----|-------------------|---------|---------|---------------|------------------|------------------------|---------------------------------|----------------------------------|---------------|-------|
| 4.1 | Percent completed | 64%     | 92%     | 75%           | 77%              | 72%                    | 68%                             | N/A                              | 100%          | 80%   |