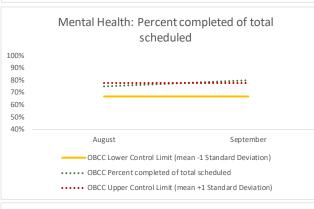

### XI. OBCC

| 1   | CHS Intakes (New Jail Admission)                     | n   |
|-----|------------------------------------------------------|-----|
| 1.1 | Completed CHS Intakes                                | 0   |
| 1.2 | Average time to completion once known to CHS (hours) | 0.0 |

| 2   | Referrals made to mental health services | n   |
|-----|------------------------------------------|-----|
| 2.1 | Referrals made to mental health services | 14  |
| 2.2 | Referrals seen within 72 hours           | 9   |
| 2.3 | % seen within 72 hours                   | 64% |

|   | Scheduled Services       | Me  | dical | Nur | rsing | Menta | l Health | Reentry | Services |     | Dental/Oral S<br>Surgery |     |      |                    | Specialty Clinic - On<br>Island |     | y Clinic -<br>sland | Substance Use |      | Total |     |
|---|--------------------------|-----|-------|-----|-------|-------|----------|---------|----------|-----|--------------------------|-----|------|--------------------|---------------------------------|-----|---------------------|---------------|------|-------|-----|
|   | Service Outcomes         | N   | %     | N   | %     | N     | %        | N       | %        | N   | %                        | N   | %    | N                  | %                               | N   | %                   | N             | %    |       |     |
|   | Seen                     | 106 | 51%   | 647 | 89%   | 572   | 72%      | 88      | 73%      | 44  | 48%                      | 52  | 49%  | % On Summary Page. |                                 |     |                     | 6             | 100% | 1515  | 74% |
| 3 | Refused & Verified       | 26  | 13%   | 25  | 3%    | 24    | 3%       | 4       | 3%       | 22  | 24%                      | 21  | 20%  |                    |                                 | 0   | 0%                  | 122           | 6%   |       |     |
|   | Not Produced             | 60  | 29%   | 59  | 8%    | 166   | 21%      | 28      | 23%      | 26  | 28%                      | 30  | 28%  |                    |                                 | 0   | 0%                  | 369           | 18%  |       |     |
|   | Rescheduled by CHS       | 14  | 7%    | 0   | 0%    | 34    | 4%       | 0       | 0%       | 0   | 0%                       | 4   | 4%   |                    |                                 | 0   | 0%                  | 52            | 3%   |       |     |
|   | Rescheduled by Hospital  | N/A | N/A   | N/A | N/A   | N/A   | N/A      | N/A     | N/A      | N/A | N/A                      | N/A | N/A  |                    |                                 | N/A | N/A                 | 0             | 0%   |       |     |
|   | Total Scheduled Services | 206 | 100%  | 731 | 100%  | 796   | 100%     | 120     | 100%     | 92  | 100%                     | 107 | 100% |                    |                                 | 6   | 100%                | 2058          | 100% |       |     |

| 4   | Outcome Metrics   | Medical | Nursing | Mental Health | Reentry Services | Dental/Oral<br>Surgery | Specialty Clinic - On<br>Island | Specialty Clinic -<br>Off Island | Substance Use | Total |
|-----|-------------------|---------|---------|---------------|------------------|------------------------|---------------------------------|----------------------------------|---------------|-------|
| 4.1 | Percent completed | 64%     | 92%     | 75%           | 77%              | 72%                    | 68%                             | N/A                              | 100%          | 80%   |