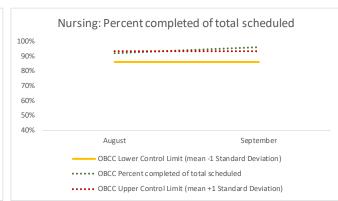

### XI. OBCC

| 1   | CHS Intakes (New Jail Admission)                     | n   |
|-----|------------------------------------------------------|-----|
| 1.1 | Completed CHS Intakes                                | 0   |
| 1.2 | Average time to completion once known to CHS (hours) | 0.0 |

| 2   | Referrals made to mental health services | n   |
|-----|------------------------------------------|-----|
| 2.1 | Referrals made to mental health services | 14  |
| 2.2 | Referrals seen within 72 hours           | 9   |
| 2.3 | % seen within 72 hours                   | 64% |

|   | Scheduled Services       | Me  | dical | Nur | rsing | Menta | l Health | Reentry | Services |     | Dental/Oral S<br>Surgery |     |      |                    | Specialty Clinic - On<br>Island |     | y Clinic -<br>sland | Substance Use |      | Total |     |
|---|--------------------------|-----|-------|-----|-------|-------|----------|---------|----------|-----|--------------------------|-----|------|--------------------|---------------------------------|-----|---------------------|---------------|------|-------|-----|
|   | Service Outcomes         | N   | %     | N   | %     | N     | %        | N       | %        | N   | %                        | N   | %    | N                  | %                               | N   | %                   | N             | %    |       |     |
|   | Seen                     | 106 | 51%   | 647 | 89%   | 572   | 72%      | 88      | 73%      | 44  | 48%                      | 52  | 49%  | % On Summary Page. |                                 |     |                     | 6             | 100% | 1515  | 74% |
| 3 | Refused & Verified       | 26  | 13%   | 25  | 3%    | 24    | 3%       | 4       | 3%       | 22  | 24%                      | 21  | 20%  |                    |                                 | 0   | 0%                  | 122           | 6%   |       |     |
|   | Not Produced             | 60  | 29%   | 59  | 8%    | 166   | 21%      | 28      | 23%      | 26  | 28%                      | 30  | 28%  |                    |                                 | 0   | 0%                  | 369           | 18%  |       |     |
|   | Rescheduled by CHS       | 14  | 7%    | 0   | 0%    | 34    | 4%       | 0       | 0%       | 0   | 0%                       | 4   | 4%   |                    |                                 | 0   | 0%                  | 52            | 3%   |       |     |
|   | Rescheduled by Hospital  | N/A | N/A   | N/A | N/A   | N/A   | N/A      | N/A     | N/A      | N/A | N/A                      | N/A | N/A  |                    |                                 | N/A | N/A                 | 0             | 0%   |       |     |
|   | Total Scheduled Services | 206 | 100%  | 731 | 100%  | 796   | 100%     | 120     | 100%     | 92  | 100%                     | 107 | 100% |                    |                                 | 6   | 100%                | 2058          | 100% |       |     |

| 4   | Outcome Metrics   | Medical | Nursing | Mental Health | Reentry Services | Dental/Oral<br>Surgery | Specialty Clinic - On<br>Island | Specialty Clinic -<br>Off Island | Substance Use | Total |
|-----|-------------------|---------|---------|---------------|------------------|------------------------|---------------------------------|----------------------------------|---------------|-------|
| 4.1 | Percent completed | 64%     | 92%     | 75%           | 77%              | 72%                    | 68%                             | N/A                              | 100%          | 80%   |