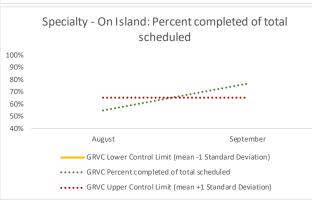

| 4  | Outcome Metrics     | Medical | Nursing | Mental Health | Reentry Services | Dental/Oral<br>Surgery | Specialty Clinic - On<br>Island | Specialty Clinic -<br>Off Island | Substance Use | Total |
|----|---------------------|---------|---------|---------------|------------------|------------------------|---------------------------------|----------------------------------|---------------|-------|
| 4. | 1 Percent completed | 80%     | 69%     | 84%           | 96%              | 69%                    | 77%                             | N/A                              | 100%          | 76%   |