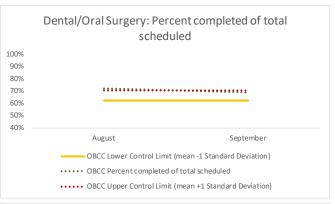

### XI. OBCC

| 1   | CHS Intakes (New Jail Admission)                     | n   |
|-----|------------------------------------------------------|-----|
| 1.1 | Completed CHS Intakes                                | 0   |
| 1.2 | Average time to completion once known to CHS (hours) | 0.0 |

| 2   | Referrals made to mental health services | n   |
|-----|------------------------------------------|-----|
| 2.1 | Referrals made to mental health services | 14  |
| 2.2 | Referrals seen within 72 hours           | 9   |
| 2.3 | % seen within 72 hours                   | 64% |

|   | Scheduled Services       | Me  | dical | Nur | rsing | Menta | l Health | Reentry | Services |     | Dental/Oral S<br>Surgery |     |      |                    | Specialty Clinic - On<br>Island |     | y Clinic -<br>sland | Substance Use |      | Total |     |
|---|--------------------------|-----|-------|-----|-------|-------|----------|---------|----------|-----|--------------------------|-----|------|--------------------|---------------------------------|-----|---------------------|---------------|------|-------|-----|
|   | Service Outcomes         | N   | %     | N   | %     | N     | %        | N       | %        | N   | %                        | N   | %    | N                  | %                               | N   | %                   | N             | %    |       |     |
|   | Seen                     | 106 | 51%   | 647 | 89%   | 572   | 72%      | 88      | 73%      | 44  | 48%                      | 52  | 49%  | % On Summary Page. |                                 |     |                     | 6             | 100% | 1515  | 74% |
| 3 | Refused & Verified       | 26  | 13%   | 25  | 3%    | 24    | 3%       | 4       | 3%       | 22  | 24%                      | 21  | 20%  |                    |                                 | 0   | 0%                  | 122           | 6%   |       |     |
|   | Not Produced             | 60  | 29%   | 59  | 8%    | 166   | 21%      | 28      | 23%      | 26  | 28%                      | 30  | 28%  |                    |                                 | 0   | 0%                  | 369           | 18%  |       |     |
|   | Rescheduled by CHS       | 14  | 7%    | 0   | 0%    | 34    | 4%       | 0       | 0%       | 0   | 0%                       | 4   | 4%   |                    |                                 | 0   | 0%                  | 52            | 3%   |       |     |
|   | Rescheduled by Hospital  | N/A | N/A   | N/A | N/A   | N/A   | N/A      | N/A     | N/A      | N/A | N/A                      | N/A | N/A  |                    |                                 | N/A | N/A                 | 0             | 0%   |       |     |
|   | Total Scheduled Services | 206 | 100%  | 731 | 100%  | 796   | 100%     | 120     | 100%     | 92  | 100%                     | 107 | 100% |                    |                                 | 6   | 100%                | 2058          | 100% |       |     |

| 4   | Outcome Metrics   | Medical | Nursing | Mental Health | Reentry Services | Dental/Oral<br>Surgery | Specialty Clinic - On<br>Island | Specialty Clinic -<br>Off Island | Substance Use | Total |
|-----|-------------------|---------|---------|---------------|------------------|------------------------|---------------------------------|----------------------------------|---------------|-------|
| 4.1 | Percent completed | 64%     | 92%     | 75%           | 77%              | 72%                    | 68%                             | N/A                              | 100%          | 80%   |