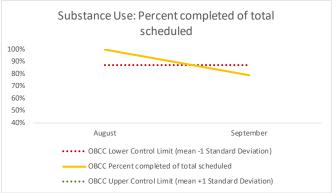

| 4   | Outcome Metrics   | Medical | Nursing | Mental Health | Reentry Services | Dental/Oral<br>Surgery | Specialty Clinic - On<br>Island | Specialty Clinic -<br>Off Island | Substance Use | Total |
|-----|-------------------|---------|---------|---------------|------------------|------------------------|---------------------------------|----------------------------------|---------------|-------|
| 4.1 | Percent completed | 77%     | 90%     | 86%           | 87%              | 71%                    | 72%                             | N/A                              | 99%           | 85%   |