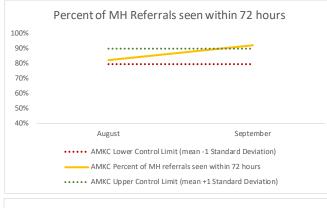

| 2   | Referrals made to mental health services | n   |
|-----|------------------------------------------|-----|
| 2.1 | Referrals made to mental health services | 222 |
| 2.2 | Referrals seen within 72 hours           | 181 |
| 2.3 | % seen within 72 hours                   | 82% |

| 2   | Referrals made to mental health services | n   |
|-----|------------------------------------------|-----|
| 2.1 | Referrals made to mental health services | 180 |
| 2.2 | Referrals seen within 72 hours           | 165 |
| 2.3 | % seen within 72 hours                   | 92% |