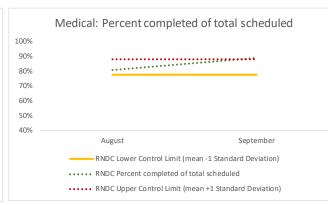

| 4  | 4 Outcome Metrics    | Medical | Nursing | Mental Health | Reentry Services | Dental/Oral<br>Surgery | Specialty Clinic - On<br>Island | Specialty Clinic -<br>Off Island | Substance Use | Total |
|----|----------------------|---------|---------|---------------|------------------|------------------------|---------------------------------|----------------------------------|---------------|-------|
| 4. | .1 Percent completed | 81%     | 88%     | 61%           | 78%              | 75%                    | 73%                             | N/A                              | 94%           | 72%   |