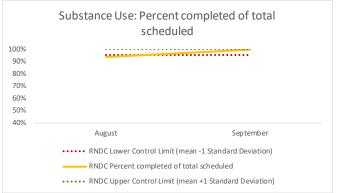

|   | Scheduled Services       | Me  | edical | Nur | rsing | Menta | l Health | Reentry | Services |     | il/Oral<br>gery |     | Specialty Clinic - On<br>Island |                    | · · |     |      |      | y Clinic -<br>sland | Substa | nce Use | То | tal |
|---|--------------------------|-----|--------|-----|-------|-------|----------|---------|----------|-----|-----------------|-----|---------------------------------|--------------------|-----|-----|------|------|---------------------|--------|---------|----|-----|
|   | Service Outcomes         | N   | %      | N   | %     | N     | %        | N       | %        | N   | %               | N   | %                               | N                  | %   | N   | %    | N    | %                   |        |         |    |     |
|   | Seen                     | 165 | 73%    | 560 | 84%   | 733   | 50%      | 215     | 73%      | 66  | 46%             | 28  | 47%                             |                    |     |     |      | 15   | 94%                 | 1782   | 62%     |    |     |
| 3 | Refused & Verified       | 17  | 8%     | 27  | 4%    | 156   | 11%      | 17      | 6%       | 41  | 29%             | 16  | 27%                             |                    |     | 0   | 0%   | 274  | 10%                 |        |         |    |     |
|   | Not Produced             | 41  | 18%    | 79  | 12%   | 501   | 34%      | 64      | 22%      | 34  | 24%             | 16  | 27%                             | ) On Communication | 1   | 6%  | 736  | 26%  |                     |        |         |    |     |
|   | Rescheduled by CHS       | 2   | 1%     | 0   | 0%    | 79    | 5%       | 0       | 0%       | 1   | 1%              | 0   | 0%                              | On Summary Page.   |     | 0   | 0%   | 82   | 3%                  |        |         |    |     |
|   | Rescheduled by Hospital  | N/A | N/A    | N/A | N/A   | N/A   | N/A      | N/A     | N/A      | N/A | N/A             | N/A | N/A                             |                    |     | N/A | N/A  | 0    | 0%                  |        |         |    |     |
|   | Total Scheduled Services | 225 | 100%   | 666 | 100%  | 1469  | 100%     | 296     | 100%     | 142 | 100%            | 60  | 100%                            |                    |     | 16  | 100% | 2874 | 100%                |        |         |    |     |

| 4  | 4 Outcome Metrics    | Medical | Nursing | Mental Health | Reentry Services | Dental/Oral<br>Surgery | Specialty Clinic - On<br>Island | Specialty Clinic -<br>Off Island | Substance Use | Total |
|----|----------------------|---------|---------|---------------|------------------|------------------------|---------------------------------|----------------------------------|---------------|-------|
| 4. | .1 Percent completed | 81%     | 88%     | 61%           | 78%              | 75%                    | 73%                             | N/A                              | 94%           | 72%   |