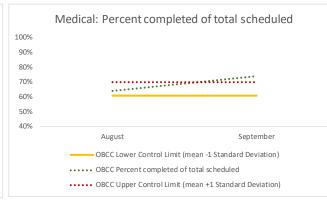

| 4   | Outcome Metrics   | Medical | Nursing | Mental Health | Reentry Services | Dental/Oral<br>Surgery | Specialty Clinic - On<br>Island | Specialty Clinic -<br>Off Island | Substance Use | Total |
|-----|-------------------|---------|---------|---------------|------------------|------------------------|---------------------------------|----------------------------------|---------------|-------|
| 4.1 | Percent completed | 64%     | 92%     | 75%           | 77%              | 72%                    | 68%                             | N/A                              | 100%          | 80%   |