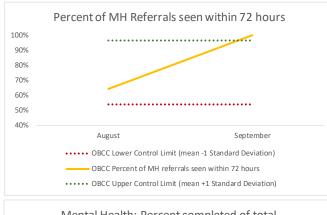

| 2   | Referrals made to mental health services | n   |
|-----|------------------------------------------|-----|
| 2.1 | Referrals made to mental health services | 14  |
| 2.2 | Referrals seen within 72 hours           | 9   |
| 2.3 | % seen within 72 hours                   | 64% |