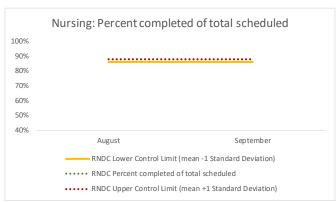

| 4  | 4 Outcome Metrics    | Medical | Nursing | Mental Health | Reentry Services | Dental/Oral<br>Surgery | Specialty Clinic - On<br>Island | Specialty Clinic -<br>Off Island | Substance Use | Total |
|----|----------------------|---------|---------|---------------|------------------|------------------------|---------------------------------|----------------------------------|---------------|-------|
| 4. | .1 Percent completed | 81%     | 88%     | 61%           | 78%              | 75%                    | 73%                             | N/A                              | 94%           | 72%   |