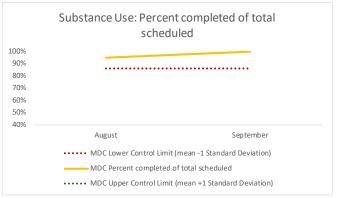

| 4   | Outcome Metrics   | Medical | Nursing | Mental Health | Reentry Services | Dental/Oral<br>Surgery | Specialty Clinic - On<br>Island | Specialty Clinic -<br>Off Island | Substance Use | Total |
|-----|-------------------|---------|---------|---------------|------------------|------------------------|---------------------------------|----------------------------------|---------------|-------|
| 4.1 | Percent completed | 64%     | 92%     | 75%           | 77%              | 72%                    | 68%                             | N/A                              | 100%          | 80%   |