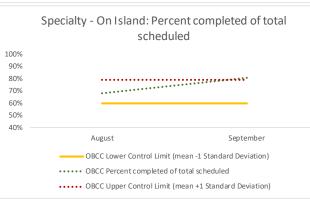

| 4   | Outcome Metrics   | Medical | Nursing | Mental Health | Reentry Services | Dental/Oral<br>Surgery | Specialty Clinic - On<br>Island | Specialty Clinic -<br>Off Island | Substance Use | Total |
|-----|-------------------|---------|---------|---------------|------------------|------------------------|---------------------------------|----------------------------------|---------------|-------|
| 4.1 | Percent completed | 64%     | 92%     | 75%           | 77%              | 72%                    | 68%                             | N/A                              | 100%          | 80%   |