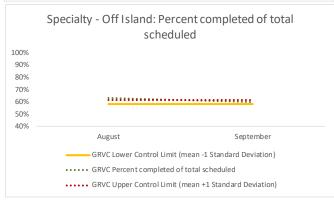

| 4  | Outcome Metrics     | Medical | Nursing | Mental Health | Reentry Services | Dental/Oral<br>Surgery | Specialty Clinic - On<br>Island | Specialty Clinic -<br>Off Island | Substance Use | Total |
|----|---------------------|---------|---------|---------------|------------------|------------------------|---------------------------------|----------------------------------|---------------|-------|
| 4. | 1 Percent completed | 80%     | 69%     | 84%           | 96%              | 69%                    | 77%                             | N/A                              | 100%          | 76%   |