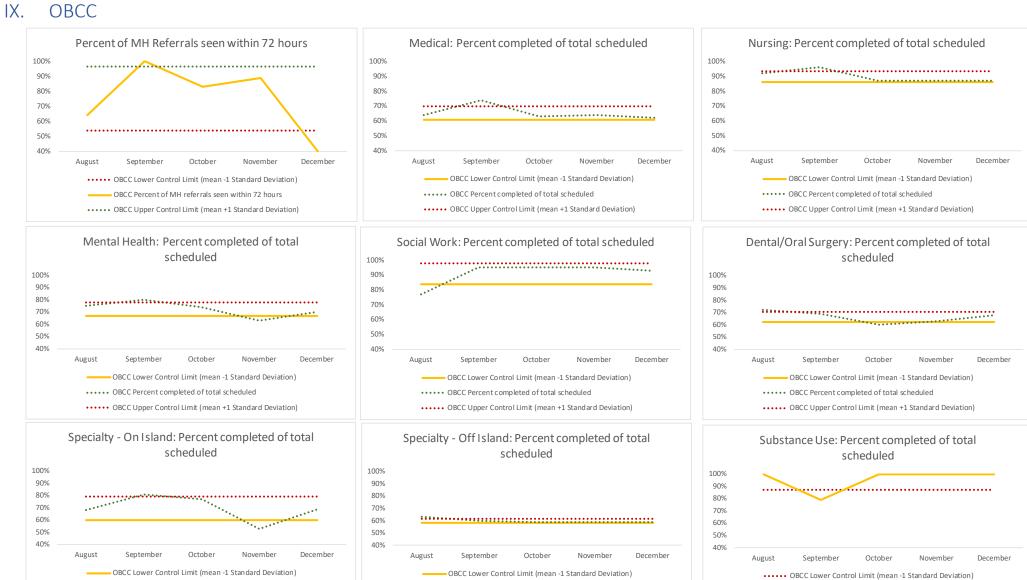

### XI. OBCC

| 1   | CHS Intakes (New Jail Admission)         | n   |
|-----|------------------------------------------|-----|
| 1.1 | Completed CHS Intakes                    | 0   |
| 1.2 | Average time to completion once known to | 0.0 |
| 1.2 | CHS (hours)                              | 0.0 |

| 2   | Referrals made to mental health services | n   |
|-----|------------------------------------------|-----|
| 2.1 | Referrals made to mental health services | 6   |
| 2.2 | Referrals seen within 72 hours           | 5   |
| 2.3 | % seen within 72 hours                   | 83% |

|   | Scheduled Services       | Med | dical | Nur  | sing | Mental | Health | Reentry | Services | Dental/Or | ral Surgery | Specialty<br>Isla | Clinic - On<br>and | -                  | y Clinic -<br>sland | Substa | nce Use | Tot  | tal  |      |     |
|---|--------------------------|-----|-------|------|------|--------|--------|---------|----------|-----------|-------------|-------------------|--------------------|--------------------|---------------------|--------|---------|------|------|------|-----|
|   | Service Outcomes         | N   | %     | N    | %    | N      | %      | N       | %        | N         | %           | N                 | %                  | N                  | %                   | N      | %       | N    | %    |      |     |
|   | Seen                     | 277 | 53%   | 849  | 84%  | 1077   | 72%    | 256     | 85%      | 122       | 47%         | 114               | 67%                | % On Summary Page. |                     |        |         | 3    | 100% | 2698 | 72% |
| 3 | Refused & Verified       | 49  | 9%    | 35   | 3%   | 36     | 2%     | 30      | 10%      | 34        | 13%         | 16                | 9%                 |                    |                     | 0      | 0%      | 200  | 5%   |      |     |
|   | Not Produced             | 168 | 32%   | 130  | 13%  | 349    | 23%    | 14      | 5%       | 102       | 39%         | 38                | 22%                |                    |                     | 0      | 0%      | 801  | 21%  |      |     |
|   | Rescheduled by CHS       | 24  | 5%    | 1    | 0%   | 41     | 3%     | 0       | 0%       | 3         | 1%          | 1                 | 1%                 |                    |                     | 0      | 0%      | 70   | 2%   |      |     |
|   | Rescheduled by Hospital  | N/A | N/A   | N/A  | N/A  | N/A    | N/A    | N/A     | N/A      | N/A       | N/A         | N/A               | N/A                |                    |                     | N/A    | N/A     | 0    | 0%   |      |     |
|   | Total Scheduled Services | 518 | 100%  | 1015 | 100% | 1503   | 100%   | 300     | 100%     | 261       | 100%        | 169               | 100%               |                    |                     | 3      | 100%    | 3769 | 100% |      |     |

| 4  | 1 (          | Outcome Metrics   | Medical | Nursing | Mental Health | Reentry Services | Dental/Oral Surgery | Specialty Clinic - On<br>Island | Specialty Clinic -<br>Off Island | Substance Use | Total |
|----|--------------|-------------------|---------|---------|---------------|------------------|---------------------|---------------------------------|----------------------------------|---------------|-------|
| 4. | . <b>1</b> F | Percent completed | 63%     | 87%     | 74%           | 95%              | 60%                 | 77%                             |                                  | 100%          | 77%   |