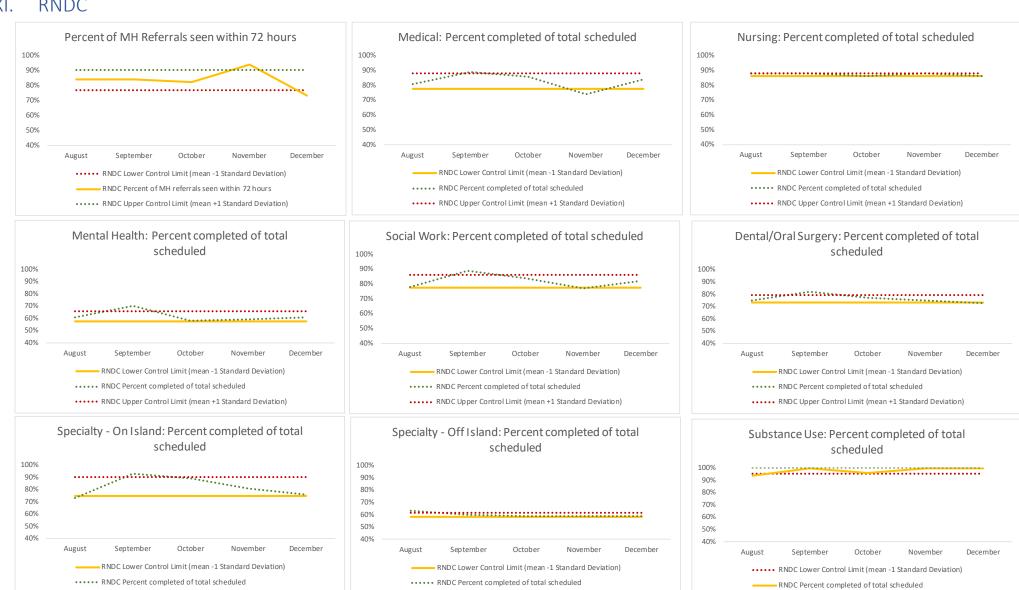

### XIII. RNDC

| 1   | CHS Intakes (New Jail Admission)         | n   |
|-----|------------------------------------------|-----|
| 1.1 | Completed CHS Intakes                    | 179 |
|     | Average time to completion once known to | 2.4 |
| 1.2 | CHS (hours)                              | 2.4 |

| 2   | Referrals made to mental health services | n   |
|-----|------------------------------------------|-----|
| 2.1 | Referrals made to mental health services | 28  |
| 2.2 | Referrals seen within 72 hours           | 23  |
| 2.3 | % seen within 72 hours                   | 82% |

|   | Scheduled Services       | Med | dical | Nur | sing | Mental | Health | Reentry | Services | Dental/Or | al Surgery | -   | Clinic - On<br>and | Specialty<br>Off Is          |   | Substa | nce Use | Tot  | tal  |      |     |
|---|--------------------------|-----|-------|-----|------|--------|--------|---------|----------|-----------|------------|-----|--------------------|------------------------------|---|--------|---------|------|------|------|-----|
|   | Service Outcomes         | N   | %     | N   | %    | N      | %      | N       | %        | N         | %          | N   | %                  | N                            | % | N      | %       | N    | %    |      |     |
|   | Seen                     | 133 | 79%   | 652 | 85%  | 802    | 51%    | 240     | 72%      | 84        | 49%        | 54  | 66%                | 3%<br>L%<br>On Summary Page. |   |        |         | 27   | 96%  | 1992 | 64% |
| 3 | Refused & Verified       | 11  | 7%    | 10  | 1%   | 120    | 8%     | 40      | 12%      | 47        | 28%        | 19  | 23%                |                              |   | 0      | 0%      | 247  | 8%   |      |     |
|   | Not Produced             | 24  | 14%   | 107 | 14%  | 583    | 37%    | 54      | 16%      | 38        | 22%        | 9   | 11%                |                              |   | 1      | 4%      | 816  | 26%  |      |     |
|   | Rescheduled by CHS       | 0   | 0%    | 0   | 0%   | 79     | 5%     | 0       | 0%       | 1         | 1%         | 0   | 0%                 |                              |   | 0      | 0%      | 80   | 3%   |      |     |
|   | Rescheduled by Hospital  | N/A | N/A   | N/A | N/A  | N/A    | N/A    | N/A     | N/A      | N/A       | N/A        | N/A | N/A                |                              |   | N/A    | N/A     | 0    | 0%   |      |     |
|   | Total Scheduled Services | 168 | 100%  | 769 | 100% | 1584   | 100%   | 334     | 100%     | 170       | 100%       | 82  | 100%               |                              |   | 28     | 100%    | 3135 | 100% |      |     |

| 4   | Outcome Metrics     | Medical | Nursing | Mental Health | Reentry Services | Dental/Oral Surgery | Specialty Clinic - On<br>Island | Specialty Clinic -<br>Off Island | Substance Use | Total |
|-----|---------------------|---------|---------|---------------|------------------|---------------------|---------------------------------|----------------------------------|---------------|-------|
| 4.: | 1 Percent completed | 86%     | 86%     | 58%           | 84%              | 77%                 | 89%                             |                                  | 96%           | 71%   |