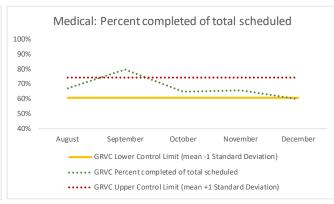

### VII. GRVC

| 1   | CHS Intakes (New Jail Admission)         | n   |
|-----|------------------------------------------|-----|
| 1.1 | Completed CHS Intakes                    | 0   |
| 1.2 | Average time to completion once known to | 0.0 |
| 1.2 | CHS (hours)                              | 0.0 |

| 2   | Referrals made to mental health services | n  |
|-----|------------------------------------------|----|
| 2.1 | Referrals made to mental health services | 2  |
| 2.2 | Referrals seen within 72 hours           | 0  |
| 2.3 | % seen within 72 hours                   | 0% |

|   | Scheduled Services       | Med | dical | Nur  | sing | Mental | Health | Reentry | Services | Dental/Or | al Surgery |     | Clinic - On<br>and | Specialty<br>Off Is |   | Substa | nce Use | Tot  | tal  |
|---|--------------------------|-----|-------|------|------|--------|--------|---------|----------|-----------|------------|-----|--------------------|---------------------|---|--------|---------|------|------|
|   | Service Outcomes         | N   | %     | N    | %    | N      | %      | N       | %        | N         | %          | N   | %                  | N                   | % | N      | %       | N    | %    |
|   | Seen                     | 202 | 37%   | 1193 | 32%  | 1314   | 73%    | 288     | 91%      | 32        | 16%        | 63  | 32%                |                     |   | 41     | 98%     | 3133 | 45%  |
| 3 | Refused & Verified       | 158 | 29%   | 167  | 4%   | 22     | 1%     | 1       | 0%       | 36        | 18%        | 28  | 14%                | On Summary Page.    |   | 0      | 0%      | 412  | 6%   |
|   | Not Produced             | 175 | 32%   | 2418 | 64%  | 445    | 25%    | 28      | 9%       | 129       | 65%        | 105 | 53%                |                     |   | 0      | 0%      | 3300 | 48%  |
|   | Rescheduled by CHS       | 17  | 3%    | 3    | 0%   | 22     | 1%     | 1       | 0%       | 0         | 0%         | 1   | 1%                 |                     |   | 1      | 2%      | 45   | 1%   |
|   | Rescheduled by Hospital  | N/A | N/A   | N/A  | N/A  | N/A    | N/A    | N/A     | N/A      | N/A       | N/A        | N/A | N/A                |                     |   | N/A    | N/A     | 0    | 0%   |
|   | Total Scheduled Services | 552 | 100%  | 3781 | 100% | 1803   | 100%   | 318     | 100%     | 197       | 100%       | 197 | 100%               |                     |   | 42     | 100%    | 6890 | 100% |

| 4   | Outcome Metrics     | Medical | Nursing | Mental Health | Reentry Services | Dental/Oral Surgery | Specialty Clinic - On<br>Island | Specialty Clinic -<br>Off Island | Substance Use | Total |
|-----|---------------------|---------|---------|---------------|------------------|---------------------|---------------------------------|----------------------------------|---------------|-------|
| 4.1 | 1 Percent completed | 65%     | 36%     | 74%           | 91%              | 35%                 | 46%                             |                                  | 98%           | 51%   |

| 5   | Unscheduled Services | N   |
|-----|----------------------|-----|
| 5.1 | Sick Call Completed  | 784 |