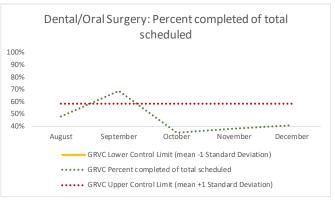

| 4   | Outcome Metrics     | Medical | Nursing | Mental Health | Reentry Services | Dental/Oral Surgery | Specialty Clinic - On<br>Island | Specialty Clinic -<br>Off Island | Substance Use | Total |
|-----|---------------------|---------|---------|---------------|------------------|---------------------|---------------------------------|----------------------------------|---------------|-------|
| 4.1 | 1 Percent completed | 65%     | 36%     | 74%           | 91%              | 35%                 | 46%                             |                                  | 98%           | 51%   |