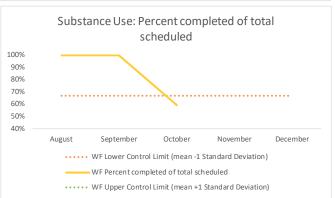

|   |   | Scheduled services by discipline with outcomes | Definition                                                                                                                                                                                                                                                                                                                                                                                                  |
|---|---|------------------------------------------------|-------------------------------------------------------------------------------------------------------------------------------------------------------------------------------------------------------------------------------------------------------------------------------------------------------------------------------------------------------------------------------------------------------------|
| 3 |   |                                                | -Shows direct, scheduled service encounters, total overall and by discipline, and disaggregates by outcome category recorded (N, %). Excludes encounters scheduled for discharged patients.                                                                                                                                                                                                                 |
|   | 3 |                                                | -Specialty Clinic-On-Island encounters are for the following specialties: Audiology, Cardiology, Dermatology, Dialysis, ENT, Gynecology, Hand Specialist, ID Specialist, Nephrology, Neurology, Optometry, Orthopedic, Podiatry, Post Partum, Pre-Natal, Rehab Physical Therapy, Reproduction, Surgery                                                                                                      |
|   |   |                                                | -Specialty Clinic-Off-Island encounters are for the following specialties: Audiology, Breast, Cardiology, Cardiovascular, Chest, Dermatology, Endocrinology, ENT, Gastroenterology, General Surgery, Gynecology, Hand, Hematology, ID/Virology, Neurosurgery, Oncology, Ophthalmology, Oral Surgery, Orthopedic, Pain Management, Plastic Surgery, Podiatry, Renal, Rheumatology, Trauma, Urology, Vascular |

| 4   | Outcome Metrics   | Definition                                                                                              |
|-----|-------------------|---------------------------------------------------------------------------------------------------------|
| 4.1 | Percent completed | Sum of scheduled service outcomes "Seen" and "Refused & Verified" divided by "Total Scheduled Services" |

|   | 4  | Outcome Metrics   | Medical | Nursing | Mental Health | Reentry Services | Dental/Oral Surgery | Specialty Clinic - On<br>Island | Specialty Clinic -<br>Off Island | Substance Use | Total |
|---|----|-------------------|---------|---------|---------------|------------------|---------------------|---------------------------------|----------------------------------|---------------|-------|
| 4 | .1 | Percent completed | 78%     | 80%     | 75%           | 85%              | 57%                 | 70%                             | 59%                              | 95%           | 78%   |