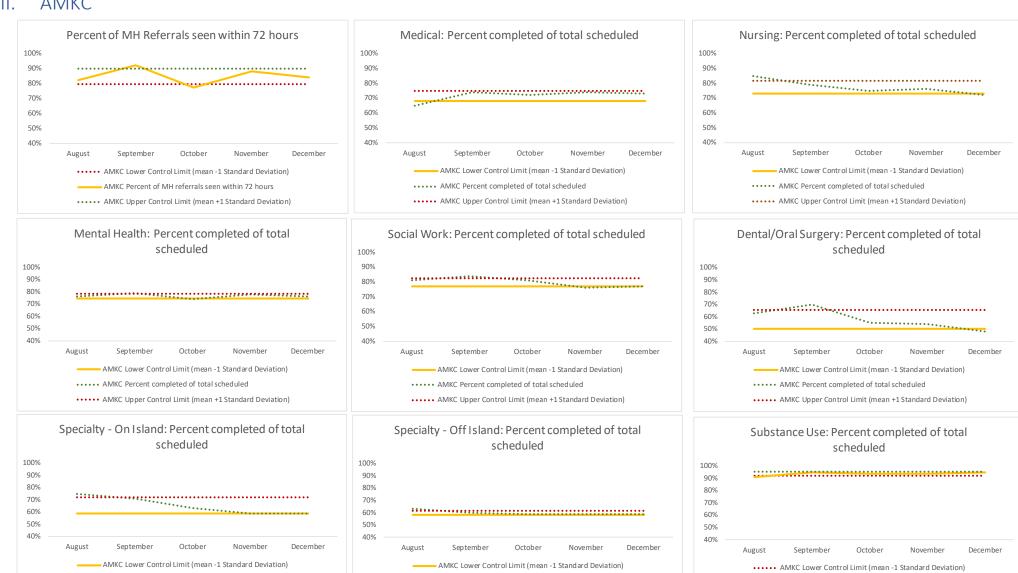

### IV. AMKC

| 1   | CHS Intakes (New Jail Admission)         | n   |
|-----|------------------------------------------|-----|
| 1.1 | Completed CHS Intakes                    | 463 |
| 1.2 | Average time to completion once known to | 7.0 |
| 1.2 | CHS (hours)                              | 7.9 |

| 2   | Referrals made to mental health services | n   |
|-----|------------------------------------------|-----|
| 2.1 | Referrals made to mental health services | 192 |
| 2.2 | Referrals seen within 72 hours           | 148 |
| 2.3 | % seen within 72 hours                   | 77% |

|   | Scheduled Services       | Medical |      | Nursing |      | Mental Health |      | Reentry Services |      | Dental/Oral Surgery |      | Specialty Clinic - On<br>Island |      | Specialty Clinic -<br>Off Island |   | Substance Use |      | Total |      |  |  |      |     |       |     |
|---|--------------------------|---------|------|---------|------|---------------|------|------------------|------|---------------------|------|---------------------------------|------|----------------------------------|---|---------------|------|-------|------|--|--|------|-----|-------|-----|
|   | Service Outcomes         | N       | %    | N       | %    | N             | %    | N                | %    | N                   | %    | N                               | %    | N                                | % | N             | %    | N     | %    |  |  |      |     |       |     |
|   | Seen                     | 451     | 60%  | 3771    | 68%  | 3588          | 71%  | 1446             | 78%  | 156                 | 35%  | 196                             | 44%  | On Summary Page.                 |   |               |      |       |      |  |  | 1753 | 94% | 11361 | 71% |
| 3 | Refused & Verified       | 90      | 12%  | 362     | 7%   | 150           | 3%   | 60               | 3%   | 91                  | 20%  | 87                              | 19%  |                                  |   | 0             | 0%   | 840   | 5%   |  |  |      |     |       |     |
|   | Not Produced             | 192     | 26%  | 1407    | 25%  | 1238          | 24%  | 350              | 19%  | 200                 | 45%  | 166                             | 37%  |                                  |   | 114           | 6%   | 3667  | 23%  |  |  |      |     |       |     |
|   | Rescheduled by CHS       | 16      | 2%   | 4       | 0%   | 95            | 2%   | 0                | 0%   | 1                   | 0%   | 0                               | 0%   |                                  |   | 2             | 0%   | 118   | 1%   |  |  |      |     |       |     |
|   | Rescheduled by Hospital  | N/A     | N/A  | N/A     | N/A  | N/A           | N/A  | N/A              | N/A  | N/A                 | N/A  | N/A                             | N/A  |                                  |   | N/A           | N/A  | 0     | 0%   |  |  |      |     |       |     |
|   | Total Scheduled Services | 749     | 100% | 5544    | 100% | 5071          | 100% | 1856             | 100% | 448                 | 100% | 449                             | 100% |                                  |   | 1869          | 100% | 15986 | 100% |  |  |      |     |       |     |

| 4   | Outcome Metrics     | Medical | Nursing | Mental Health | Reentry Services | Dental/Oral Surgery | Specialty Clinic - On<br>Island | Specialty Clinic -<br>Off Island | Substance Use | Total |
|-----|---------------------|---------|---------|---------------|------------------|---------------------|---------------------------------|----------------------------------|---------------|-------|
| 4.1 | 1 Percent completed | 72%     | 75%     | 74%           | 81%              | 55%                 | 63%                             |                                  | 94%           | 76%   |