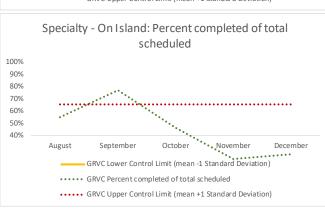

| 4   | Outcome Metrics     | Medical | Nursing | Mental Health | Reentry Services | Dental/Oral Surgery | Specialty Clinic - On<br>Island | Specialty Clinic -<br>Off Island | Substance Use | Total |
|-----|---------------------|---------|---------|---------------|------------------|---------------------|---------------------------------|----------------------------------|---------------|-------|
| 4.1 | 1 Percent completed | 65%     | 36%     | 74%           | 91%              | 35%                 | 46%                             |                                  | 98%           | 51%   |