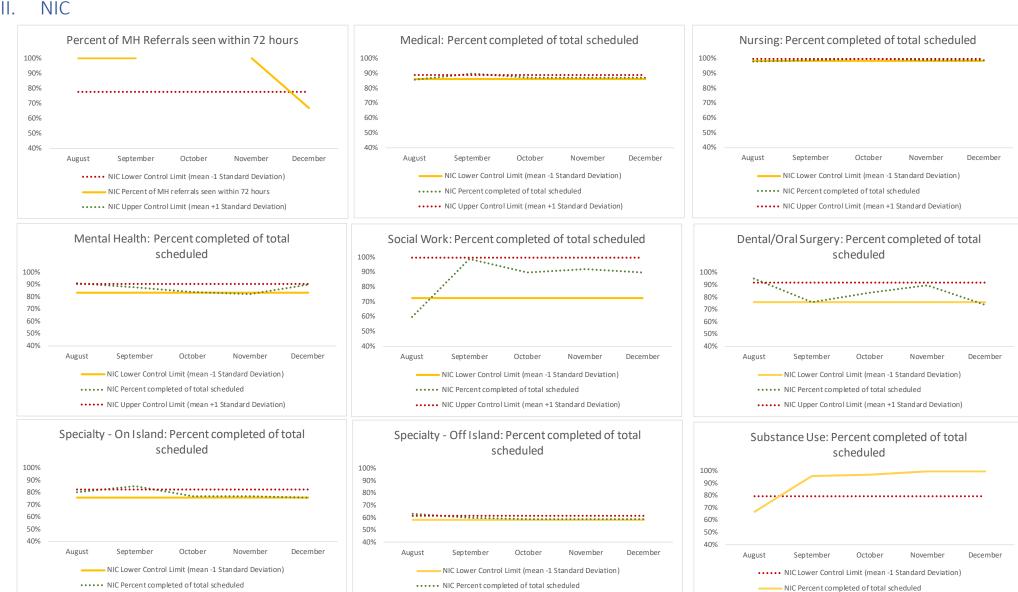

### X. NIC

| 1   | CHS Intakes (New Jail Admission)         | n   |
|-----|------------------------------------------|-----|
| 1.1 | Completed CHS Intakes                    | 0   |
|     | Average time to completion once known to | 0.0 |
| 1.4 | CHS (hours)                              | 0.0 |

| 2   | Referrals made to mental health services | n |
|-----|------------------------------------------|---|
| 2.1 | Referrals made to mental health services | 0 |
| 2.2 | Referrals seen within 72 hours           | 0 |
| 2.3 | % seen within 72 hours                   |   |

|   | Scheduled Services       | Med | dical | Nur  | sing | Mental | Health | Reentry | Services | Dental/O | ral Surgery |     | Clinic - On<br>and | =       | y Clinic -<br>sland | Substa | nce Use | Tot  | tal  |     |      |     |
|---|--------------------------|-----|-------|------|------|--------|--------|---------|----------|----------|-------------|-----|--------------------|---------|---------------------|--------|---------|------|------|-----|------|-----|
|   | Service Outcomes         | N   | %     | N    | %    | N      | %      | N       | %        | N        | %           | N   | %                  | N       | %                   | N      | %       | N    | %    |     |      |     |
|   | Seen                     | 264 | 45%   | 5308 | 97%  | 438    | 80%    | 155     | 86%      | 22       | 29%         | 348 | 69%                |         |                     |        |         |      | 34   | 97% | 6569 | 89% |
| 3 | Refused & Verified       | 247 | 42%   | 150  | 3%   | 21     | 4%     | 8       | 4%       | 43       | 56%         | 39  | 8%                 |         |                     | 0      | 0%      | 508  | 7%   |     |      |     |
|   | Not Produced             | 74  | 13%   | 22   | 0%   | 84     | 15%    | 17      | 9%       | 12       | 16%         | 104 | 21%                |         |                     | 1      | 3%      | 314  | 4%   |     |      |     |
|   | Rescheduled by CHS       | 2   | 0%    | 2    | 0%   | 3      | 1%     | 1       | 1%       | 0        | 0%          | 12  | 2%                 | On Summ | nary Page.          | 0      | 0%      | 20   | 0%   |     |      |     |
|   | Rescheduled by Hospital  | N/A | N/A   | N/A  | N/A  | N/A    | N/A    | N/A     | N/A      | N/A      | N/A         | N/A | N/A                |         |                     | N/A    | N/A     | 0    | 0%   |     |      |     |
|   | Total Scheduled Services | 587 | 100%  | 5482 | 100% | 546    | 100%   | 181     | 100%     | 77       | 100%        | 503 | 100%               |         |                     | 35     | 100%    | 7411 | 100% |     |      |     |

| 4   | Outcome Metrics     | Medical | Nursing | Mental Health | Reentry Services | Dental/Oral Surgery | Specialty Clinic - On<br>Island | Specialty Clinic -<br>Off Island | Substance Use | Total |
|-----|---------------------|---------|---------|---------------|------------------|---------------------|---------------------------------|----------------------------------|---------------|-------|
| 4.1 | 1 Percent completed | 87%     | 100%    | 84%           | 90%              | 84%                 | 77%                             |                                  | 97%           | 95%   |