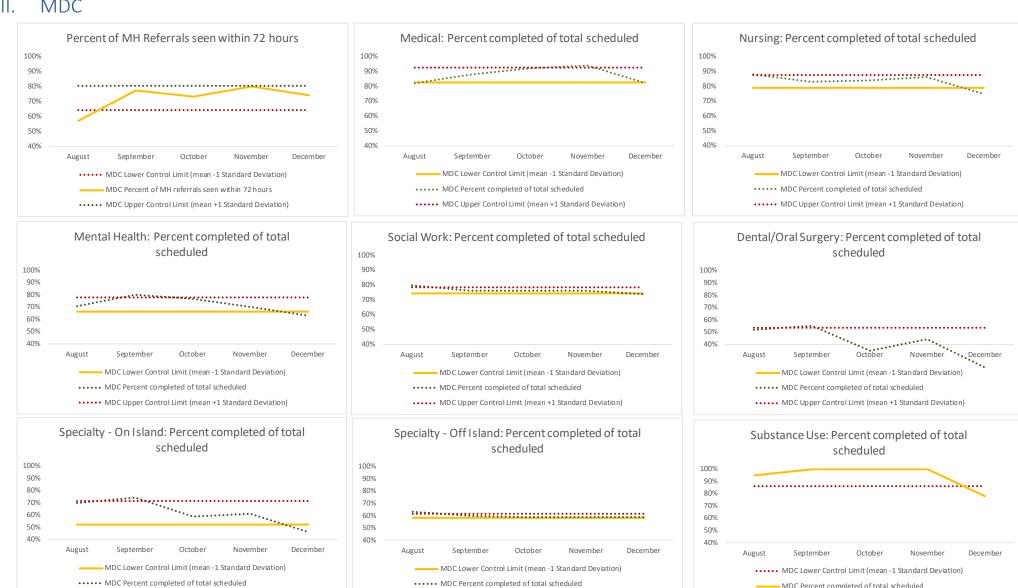

### IX. MDC

|   | 1   | CHS Intakes (New Jail Admission)         | n   |
|---|-----|------------------------------------------|-----|
|   | 1.1 | Completed CHS Intakes                    | 440 |
| ſ | 1.2 | Average time to completion once known to | г 0 |
|   | 1.2 | CHS (hours)                              | 5.0 |

| 2   | Referrals made to mental health services | n   |
|-----|------------------------------------------|-----|
| 2.1 | Referrals made to mental health services | 79  |
| 2.2 | Referrals seen within 72 hours           | 58  |
| 2.3 | % seen within 72 hours                   | 73% |

|   | Scheduled Services       | Med | dical | Nur  | sing | Mental | Health | Reentry | Services | Dental/O | al Surgery | Specialty<br>Isla | Clinic - On<br>and | -                | y Clinic -<br>sland | Substa | nce Use | Tot  | tal  |
|---|--------------------------|-----|-------|------|------|--------|--------|---------|----------|----------|------------|-------------------|--------------------|------------------|---------------------|--------|---------|------|------|
|   | Service Outcomes         | N   | %     | N    | %    | N      | %      | N       | %        | N        | %          | N                 | %                  | N                | %                   | N      | %       | N    | %    |
|   | Seen                     | 231 | 83%   | 1582 | 76%  | 761    | 72%    | 225     | 68%      | 30       | 30%        | 94                | 44%                |                  |                     | 1      | 100%    | 2924 | 72%  |
| 3 | Refused & Verified       | 24  | 9%    | 150  | 7%   | 45     | 4%     | 28      | 8%       | 5        | 5%         | 31                | 15%                | On Summary Page. |                     | 0      | 0%      | 283  | 7%   |
|   | Not Produced             | 20  | 7%    | 333  | 16%  | 241    | 23%    | 79      | 24%      | 65       | 65%        | 88                | 41%                |                  |                     | 0      | 0%      | 826  | 20%  |
|   | Rescheduled by CHS       | 2   | 1%    | 3    | 0%   | 3      | 0%     | 0       | 0%       | 0        | 0%         | 0                 | 0%                 |                  |                     | 0      | 0%      | 8    | 0%   |
|   | Rescheduled by Hospital  | N/A | N/A   | N/A  | N/A  | N/A    | N/A    | N/A     | N/A      | N/A      | N/A        | N/A               | N/A                |                  |                     | N/A    | N/A     | 0    | 0%   |
|   | Total Scheduled Services | 277 | 100%  | 2068 | 100% | 1050   | 100%   | 332     | 100%     | 100      | 100%       | 213               | 100%               |                  |                     | 1      | 100%    | 4041 | 100% |

| 4   | Outcome Metrics     | Medical | Nursing | Mental Health | Reentry Services | Dental/Oral Surgery | Specialty Clinic - On<br>Island | Specialty Clinic -<br>Off Island | Substance Use | Total |
|-----|---------------------|---------|---------|---------------|------------------|---------------------|---------------------------------|----------------------------------|---------------|-------|
| 4.: | 1 Percent completed | 92%     | 84%     | 77%           | 76%              | 35%                 | 59%                             |                                  | 100%          | 79%   |