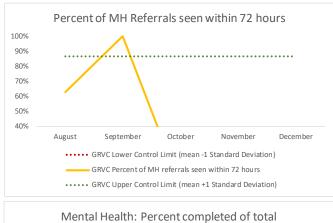

### VII. GRVC

| 1   | CHS Intakes (New Jail Admission)         | n   |
|-----|------------------------------------------|-----|
| 1.1 | Completed CHS Intakes                    | 0   |
| 1.2 | Average time to completion once known to | 0.0 |
| 1.2 | CHS (hours)                              | 0.0 |

| 2   | Referrals made to mental health services | n  |
|-----|------------------------------------------|----|
| 2.1 | Referrals made to mental health services | 2  |
| 2.2 | Referrals seen within 72 hours           | 0  |
| 2.3 | % seen within 72 hours                   | 0% |