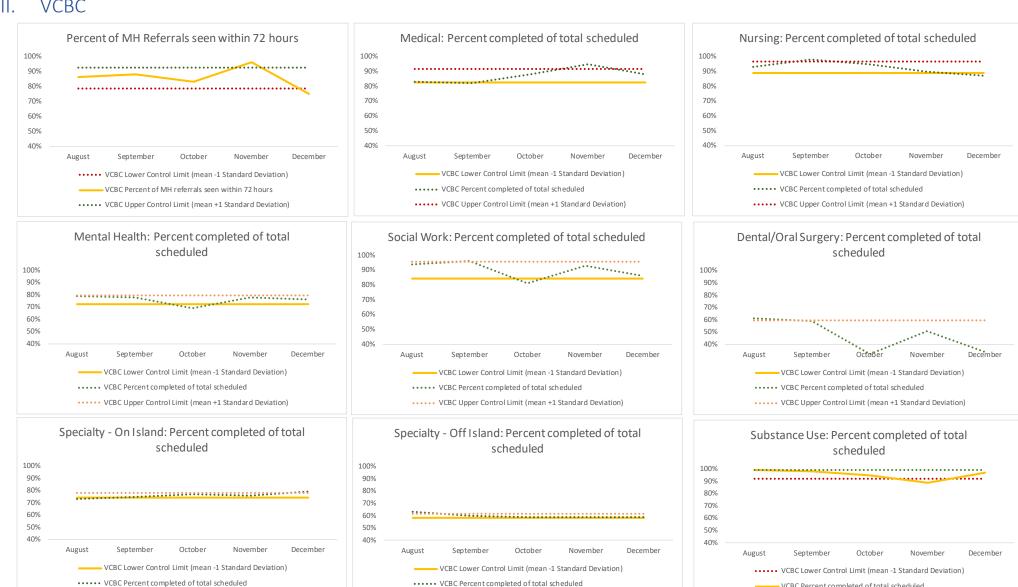

### XIV. VCBC

| 1   | CHS Intakes (New Jail Admission)         | n   |
|-----|------------------------------------------|-----|
| 1.3 | Completed CHS Intakes                    | 459 |
|     | Average time to completion once known to | 4.0 |
| 1.2 | CHS (hours)                              | 4.8 |

| 2   | Referrals made to mental health services | n   |
|-----|------------------------------------------|-----|
| 2.1 | Referrals made to mental health services | 65  |
| 2.2 | Referrals seen within 72 hours           | 54  |
| 2.3 | % seen within 72 hours                   | 83% |

|   | Scheduled Services       | Med | dical | Nur | sing | Mental | Health | Reentry | Services | Dental/Or | al Surgery | -   | Clinic - On<br>and | Specialty<br>Off Is | • | Substa | nce Use | Tot  | tal  |     |
|---|--------------------------|-----|-------|-----|------|--------|--------|---------|----------|-----------|------------|-----|--------------------|---------------------|---|--------|---------|------|------|-----|
|   | Service Outcomes         | N   | %     | N   | %    | N      | %      | N       | %        | N         | %          | N   | %                  | N                   | % | N      | %       | N    | %    |     |
| 3 | Seen                     | 210 | 70%   | 771 | 83%  | 556    | 64%    | 237     | 76%      | 25        | 16%        | 82  | 49%                | On Summary Page.    |   |        | 90      | 93%  | 1971 | 69% |
|   | Refused & Verified       | 55  | 18%   | 115 | 12%  | 49     | 6%     | 15      | 5%       | 25        | 16%        | 47  | 28%                |                     |   | 2      | 2%      | 308  | 11%  |     |
|   | Not Produced             | 35  | 12%   | 46  | 5%   | 260    | 30%    | 58      | 19%      | 104       | 66%        | 39  | 23%                |                     |   | 5      | 5%      | 547  | 19%  |     |
|   | Rescheduled by CHS       | 1   | 0%    | 0   | 0%   | 10     | 1%     | 1       | 0%       | 3         | 2%         | 0   | 0%                 |                     |   | 0      | 0%      | 15   | 1%   |     |
|   | Rescheduled by Hospital  | N/A | N/A   | N/A | N/A  | N/A    | N/A    | N/A     | N/A      | N/A       | N/A        | N/A | N/A                |                     |   | N/A    | N/A     | 0    | 0%   |     |
|   | Total Scheduled Services | 301 | 100%  | 932 | 100% | 875    | 100%   | 311     | 100%     | 157       | 100%       | 168 | 100%               |                     |   | 97     | 100%    | 2841 | 100% |     |

| 4   | Outcome Metrics     | Medical | Nursing | Mental Health | Reentry Services | Dental/Oral Surgery | Specialty Clinic - On<br>Island | Specialty Clinic -<br>Off Island | Substance Use | Total |
|-----|---------------------|---------|---------|---------------|------------------|---------------------|---------------------------------|----------------------------------|---------------|-------|
| 4.3 | 1 Percent completed | 88%     | 95%     | 69%           | 81%              | 32%                 | 77%                             |                                  | 95%           | 80%   |