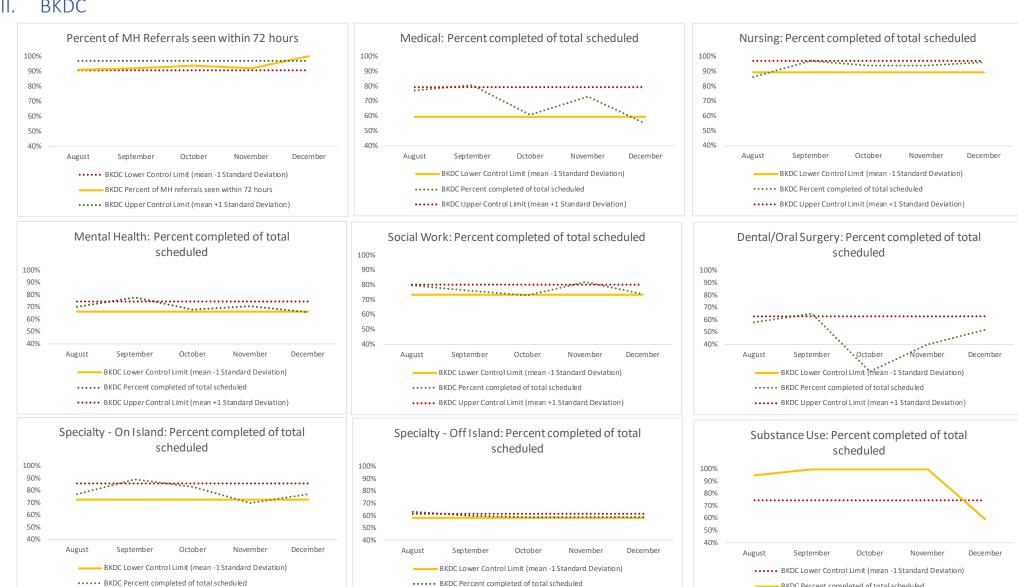

### V. BKDC

| 1   | CHS Intakes (New Jail Admission)         | n   |
|-----|------------------------------------------|-----|
|     | Completed CHS Intakes                    | 482 |
| 4.3 | Average time to completion once known to | 4.6 |
| 1.2 | CHS (hours)                              | 4.6 |

| 2   | Referrals made to mental health services | n   |
|-----|------------------------------------------|-----|
| 2.1 | Referrals made to mental health services | 68  |
| 2.2 | Referrals seen within 72 hours           | 64  |
| 2.3 | % seen within 72 hours                   | 94% |

|   | Scheduled Services       | Medical |      | Nursing |      | Mental Health |      | Reentry Services |      | Dental/Oral Surgery |      | Specialty Clinic - On<br>Island |      | Specialty Clinic -<br>Off Island |   | Substance Use |      | Total |      |  |  |   |      |      |     |
|---|--------------------------|---------|------|---------|------|---------------|------|------------------|------|---------------------|------|---------------------------------|------|----------------------------------|---|---------------|------|-------|------|--|--|---|------|------|-----|
|   | Service Outcomes         | N       | %    | N       | %    | N             | %    | N                | %    | N                   | %    | N                               | %    | N                                | % | N             | %    | N     | %    |  |  |   |      |      |     |
|   | Seen                     | 95      | 51%  | 807     | 92%  | 481           | 57%  | 134              | 70%  | 1                   | 1%   | 39                              | 36%  |                                  |   |               |      |       |      |  |  | 1 | 100% | 1558 | 68% |
| 3 | Refused & Verified       | 19      | 10%  | 21      | 2%   | 96            | 11%  | 6                | 3%   | 13                  | 17%  | 51                              | 47%  |                                  |   | 0             | 0%   | 206   | 9%   |  |  |   |      |      |     |
|   | Not Produced             | 56      | 30%  | 50      | 6%   | 240           | 28%  | 51               | 27%  | 61                  | 80%  | 18                              | 17%  |                                  |   | 0             | 0%   | 476   | 21%  |  |  |   |      |      |     |
|   | Rescheduled by CHS       | 18      | 10%  | 0       | 0%   | 27            | 3%   | 0                | 0%   | 1                   | 1%   | 0                               | 0%   |                                  |   | 0             | 0%   | 46    | 2%   |  |  |   |      |      |     |
|   | Rescheduled by Hospital  | N/A     | N/A  | N/A     | N/A  | N/A           | N/A  | N/A              | N/A  | N/A                 | N/A  | N/A                             | N/A  |                                  |   | N/A           | N/A  | 0     | 0%   |  |  |   |      |      |     |
|   | Total Scheduled Services | 188     | 100% | 878     | 100% | 844           | 100% | 191              | 100% | 76                  | 100% | 108                             | 100% |                                  |   | 1             | 100% | 2286  | 100% |  |  |   |      |      |     |

| 4   | 1 O           | outcome Metrics  | Medical | Nursing | Mental Health | Reentry Services | Dental/Oral Surgery | Specialty Clinic - On<br>Island | Specialty Clinic -<br>Off Island | Substance Use | Total |
|-----|---------------|------------------|---------|---------|---------------|------------------|---------------------|---------------------------------|----------------------------------|---------------|-------|
| 4.: | . <b>1</b> Po | ercent completed | 61%     | 94%     | 68%           | 73%              | 18%                 | 83%                             |                                  | 100%          | 77%   |