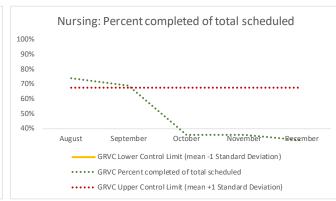

### VII. GRVC

| 1   | CHS Intakes (New Jail Admission)         | n   |
|-----|------------------------------------------|-----|
| 1.1 | Completed CHS Intakes                    | 0   |
| 1.2 | Average time to completion once known to | 0.0 |
| 1.2 | CHS (hours)                              | 0.0 |

| 2   | Referrals made to mental health services | n  |
|-----|------------------------------------------|----|
| 2.1 | Referrals made to mental health services | 2  |
| 2.2 | Referrals seen within 72 hours           | 0  |
| 2.3 | % seen within 72 hours                   | 0% |

|   | Scheduled Services       | Med | dical | Nur  | sing | Mental | Health | Reentry | Services | Dental/Or | al Surgery |     | Clinic - On<br>and | Specialty<br>Off Is |   | Substa | nce Use | Tot  | tal  |
|---|--------------------------|-----|-------|------|------|--------|--------|---------|----------|-----------|------------|-----|--------------------|---------------------|---|--------|---------|------|------|
|   | Service Outcomes         | N   | %     | N    | %    | N      | %      | N       | %        | N         | %          | N   | %                  | N                   | % | N      | %       | N    | %    |
|   | Seen                     | 202 | 37%   | 1193 | 32%  | 1314   | 73%    | 288     | 91%      | 32        | 16%        | 63  | 32%                |                     |   | 41     | 98%     | 3133 | 45%  |
| 3 | Refused & Verified       | 158 | 29%   | 167  | 4%   | 22     | 1%     | 1       | 0%       | 36        | 18%        | 28  | 14%                | On Summary Page.    |   | 0      | 0%      | 412  | 6%   |
|   | Not Produced             | 175 | 32%   | 2418 | 64%  | 445    | 25%    | 28      | 9%       | 129       | 65%        | 105 | 53%                |                     |   | 0      | 0%      | 3300 | 48%  |
|   | Rescheduled by CHS       | 17  | 3%    | 3    | 0%   | 22     | 1%     | 1       | 0%       | 0         | 0%         | 1   | 1%                 |                     |   | 1      | 2%      | 45   | 1%   |
|   | Rescheduled by Hospital  | N/A | N/A   | N/A  | N/A  | N/A    | N/A    | N/A     | N/A      | N/A       | N/A        | N/A | N/A                |                     |   | N/A    | N/A     | 0    | 0%   |
|   | Total Scheduled Services | 552 | 100%  | 3781 | 100% | 1803   | 100%   | 318     | 100%     | 197       | 100%       | 197 | 100%               |                     |   | 42     | 100%    | 6890 | 100% |

| 4   | Outcome Metrics     | Medical | Nursing | Mental Health | Reentry Services | Dental/Oral Surgery | Specialty Clinic - On<br>Island | Specialty Clinic -<br>Off Island | Substance Use | Total |
|-----|---------------------|---------|---------|---------------|------------------|---------------------|---------------------------------|----------------------------------|---------------|-------|
| 4.1 | 1 Percent completed | 65%     | 36%     | 74%           | 91%              | 35%                 | 46%                             |                                  | 98%           | 51%   |

| 5   | Unscheduled Services | N   |
|-----|----------------------|-----|
| 5.1 | Sick Call Completed  | 784 |