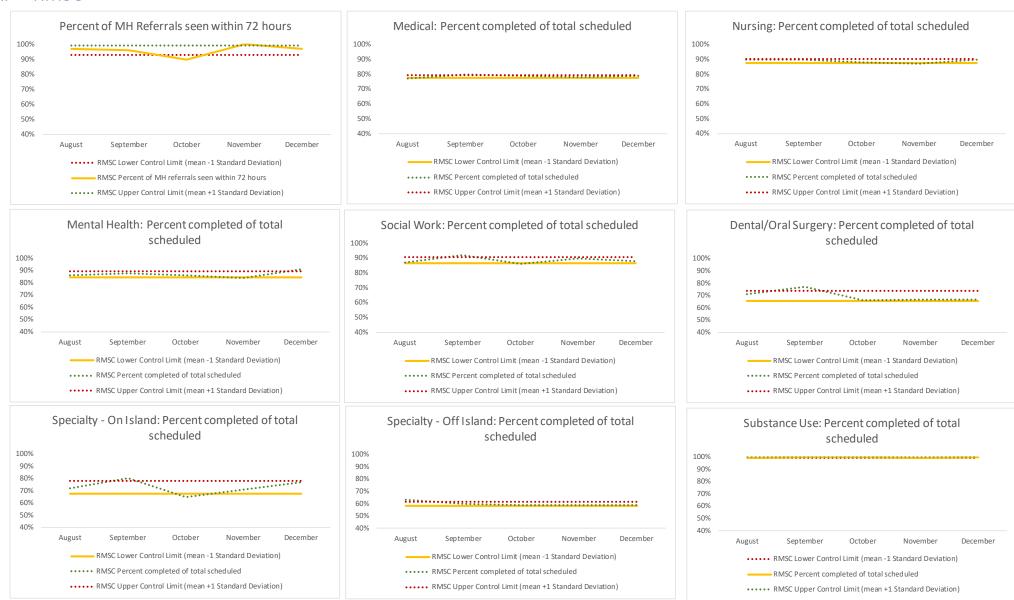

### XII. RMSC

| 1   | CHS Intakes (New Jail Admission)         | n   |
|-----|------------------------------------------|-----|
| 1.1 | Completed CHS Intakes                    | 186 |
|     | Average time to completion once known to | 0.4 |
| 1.4 | CHS (hours)                              | 9.1 |

| 2   | Referrals made to mental health services | n   |
|-----|------------------------------------------|-----|
| 2.1 | Referrals made to mental health services | 92  |
| 2.2 | Referrals seen within 72 hours           | 83  |
| 2.3 | % seen within 72 hours                   | 90% |

|   | Scheduled Services       | Med  | dical | Nur  | sing | Mental | Health | Reentry | Services | Dental/Or | al Surgery | 1 ' | Clinic - On<br>and | Specialty<br>Off Is |   | Substa | nce Use | Tot  | tal  |     |      |      |     |
|---|--------------------------|------|-------|------|------|--------|--------|---------|----------|-----------|------------|-----|--------------------|---------------------|---|--------|---------|------|------|-----|------|------|-----|
|   | Service Outcomes         | N    | %     | N    | %    | N      | %      | N       | %        | N         | %          | N   | %                  | N                   | % | N      | %       | N    | %    |     |      |      |     |
|   | Seen                     | 686  | 67%   | 2481 | 84%  | 1522   | 80%    | 649     | 84%      | 93        | 46%        | 466 | 56%                | % On Summary Page.  |   |        |         |      |      | 259 | 100% | 6156 | 77% |
| 3 | Refused & Verified       | 126  | 12%   | 117  | 4%   | 109    | 6%     | 16      | 2%       | 41        | 20%        | 73  | 9%                 |                     |   | 0      | 0%      | 482  | 6%   |     |      |      |     |
|   | Not Produced             | 211  | 21%   | 363  | 12%  | 267    | 14%    | 110     | 14%      | 69        | 34%        | 290 | 35%                |                     |   | 0      | 0%      | 1310 | 16%  |     |      |      |     |
|   | Rescheduled by CHS       | 5    | 0%    | 5    | 0%   | 7      | 0%     | 2       | 0%       | 1         | 0%         | 2   | 0%                 |                     |   | 0      | 0%      | 22   | 0%   |     |      |      |     |
|   | Rescheduled by Hospital  | N/A  | N/A   | N/A  | N/A  | N/A    | N/A    | N/A     | N/A      | N/A       | N/A        | N/A | N/A                |                     |   | N/A    | N/A     | 0    | 0%   |     |      |      |     |
|   | Total Scheduled Services | 1028 | 100%  | 2966 | 100% | 1905   | 100%   | 777     | 100%     | 204       | 100%       | 831 | 100%               |                     |   | 259    | 100%    | 7970 | 100% |     |      |      |     |

| 4  | 4 ( | Outcome Metrics   | Medical | Nursing | Mental Health | Reentry Services | Dental/Oral Surgery | Specialty Clinic - On<br>Island | Specialty Clinic -<br>Off Island | Substance Use | Total |
|----|-----|-------------------|---------|---------|---------------|------------------|---------------------|---------------------------------|----------------------------------|---------------|-------|
| 4. | .1  | Percent completed | 79%     | 88%     | 86%           | 86%              | 66%                 | 65%                             |                                  | 100%          | 83%   |