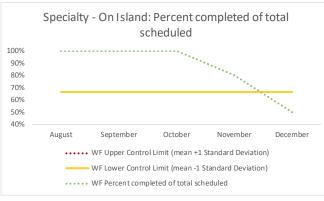

|   |   | Scheduled services by discipline with outcomes | Definition                                                                                                                                                                                                                                                                                                                                                                                                  |
|---|---|------------------------------------------------|-------------------------------------------------------------------------------------------------------------------------------------------------------------------------------------------------------------------------------------------------------------------------------------------------------------------------------------------------------------------------------------------------------------|
| 3 |   |                                                | -Shows direct, scheduled service encounters, total overall and by discipline, and disaggregates by outcome category recorded (N, %). Excludes encounters scheduled for discharged patients.                                                                                                                                                                                                                 |
|   | 3 |                                                | -Specialty Clinic-On-Island encounters are for the following specialties: Audiology, Cardiology, Dermatology, Dialysis, ENT, Gynecology, Hand Specialist, ID Specialist, Nephrology, Neurology, Optometry, Orthopedic, Podiatry, Post Partum, Pre-Natal, Rehab Physical Therapy, Reproduction, Surgery                                                                                                      |
|   |   |                                                | -Specialty Clinic-Off-Island encounters are for the following specialties: Audiology, Breast, Cardiology, Cardiovascular, Chest, Dermatology, Endocrinology, ENT, Gastroenterology, General Surgery, Gynecology, Hand, Hematology, ID/Virology, Neurosurgery, Oncology, Ophthalmology, Oral Surgery, Orthopedic, Pain Management, Plastic Surgery, Podiatry, Renal, Rheumatology, Trauma, Urology, Vascular |

| 4   | Outcome Metrics   | Definition                                                                                              |
|-----|-------------------|---------------------------------------------------------------------------------------------------------|
| 4.1 | Percent completed | Sum of scheduled service outcomes "Seen" and "Refused & Verified" divided by "Total Scheduled Services" |

|   | 4  | Outcome Metrics   | Medical | Nursing | Mental Health | Reentry Services | Dental/Oral Surgery | Specialty Clinic - On<br>Island | Specialty Clinic -<br>Off Island | Substance Use | Total |
|---|----|-------------------|---------|---------|---------------|------------------|---------------------|---------------------------------|----------------------------------|---------------|-------|
| 4 | .1 | Percent completed | 78%     | 80%     | 75%           | 85%              | 57%                 | 70%                             | 59%                              | 95%           | 78%   |