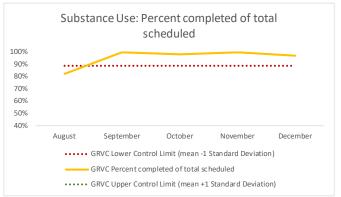

| 4   | Outcome Metrics     | Medical | Nursing | Mental Health | Reentry Services | Dental/Oral Surgery | Specialty Clinic - On<br>Island | Specialty Clinic -<br>Off Island | Substance Use | Total |
|-----|---------------------|---------|---------|---------------|------------------|---------------------|---------------------------------|----------------------------------|---------------|-------|
| 4.1 | 1 Percent completed | 65%     | 36%     | 74%           | 91%              | 35%                 | 46%                             |                                  | 98%           | 51%   |