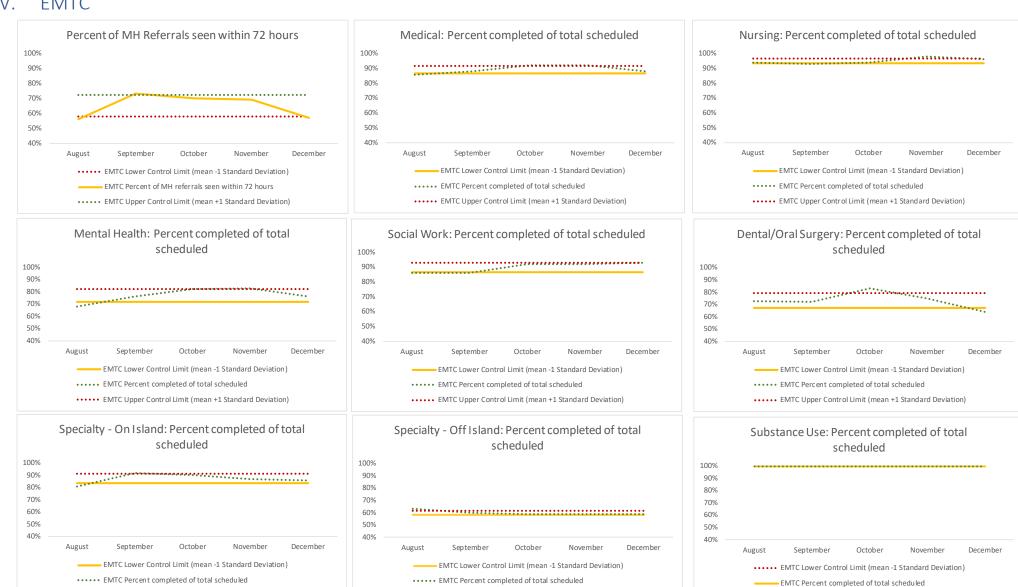

### VI. EMTC

| 1   | CHS Intakes (New Jail Admission)         | n   |
|-----|------------------------------------------|-----|
| 1.1 | Completed CHS Intakes                    | 92  |
|     | Average time to completion once known to | 4.5 |
| 1.4 | CHS (hours)                              | 4.5 |

| 2   | Referrals made to mental health services | n   |
|-----|------------------------------------------|-----|
| 2.1 | Referrals made to mental health services | 20  |
| 2.2 | Referrals seen within 72 hours           | 14  |
| 2.3 | % seen within 72 hours                   | 70% |

|   | Scheduled Services       | Medical |      | Nursing |      | Mental Health |      | Reentry Services |      | Dental/Oral Surgery |      | Specialty Clinic - On<br>Island |      | Specialty Clinic -<br>Off Island |   | Substance Use |      | Total |      |     |    |     |      |      |     |
|---|--------------------------|---------|------|---------|------|---------------|------|------------------|------|---------------------|------|---------------------------------|------|----------------------------------|---|---------------|------|-------|------|-----|----|-----|------|------|-----|
|   | Service Outcomes         | N       | %    | N       | %    | N             | %    | N                | %    | N                   | %    | N                               | %    | N                                | % | N             | %    | N     | %    |     |    |     |      |      |     |
|   | Seen                     | 369     | 77%  | 1536    | 90%  | 761           | 71%  | 636              | 91%  | 104                 | 49%  | 178                             | 70%  | On Summary Page.                 |   |               |      |       |      |     |    | 371 | 100% | 3955 | 82% |
| 3 | Refused & Verified       | 75      | 16%  | 66      | 4%   | 117           | 11%  | 12               | 2%   | 74                  | 35%  | 49                              | 19%  |                                  |   |               |      | 0     | 0%   | 393 | 8% |     |      |      |     |
|   | Not Produced             | 37      | 8%   | 110     | 6%   | 152           | 14%  | 50               | 7%   | 35                  | 16%  | 26                              | 10%  |                                  |   | 0             | 0%   | 410   | 9%   |     |    |     |      |      |     |
|   | Rescheduled by CHS       | 1       | 0%   | 0       | 0%   | 45            | 4%   | 3                | 0%   | 1                   | 0%   | 0                               | 0%   |                                  |   | 0             | 0%   | 50    | 1%   |     |    |     |      |      |     |
|   | Rescheduled by Hospital  | N/A     | N/A  | N/A     | N/A  | N/A           | N/A  | N/A              | N/A  | N/A                 | N/A  | N/A                             | N/A  |                                  |   | N/A           | N/A  | 0     | 0%   |     |    |     |      |      |     |
|   | Total Scheduled Services | 482     | 100% | 1712    | 100% | 1075          | 100% | 701              | 100% | 214                 | 100% | 253                             | 100% |                                  |   | 371           | 100% | 4808  | 100% |     |    |     |      |      |     |

| 4   | Outcome Metrics     | Medical | Nursing | Mental Health | Reentry Services | Dental/Oral Surgery | Specialty Clinic - On<br>Island | Specialty Clinic -<br>Off Island | Substance Use | Total |
|-----|---------------------|---------|---------|---------------|------------------|---------------------|---------------------------------|----------------------------------|---------------|-------|
| 4.1 | 1 Percent completed | 92%     | 94%     | 82%           | 92%              | 83%                 | 90%                             |                                  | 100%          | 90%   |