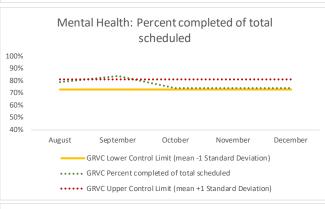

### VII. GRVC

| 1   | CHS Intakes (New Jail Admission)         | n   |
|-----|------------------------------------------|-----|
| 1.1 | Completed CHS Intakes                    | 0   |
| 1.2 | Average time to completion once known to | 0.0 |
| 1.2 | CHS (hours)                              | 0.0 |

| 2   | Referrals made to mental health services | n  |
|-----|------------------------------------------|----|
| 2.1 | Referrals made to mental health services | 2  |
| 2.2 | Referrals seen within 72 hours           | 0  |
| 2.3 | % seen within 72 hours                   | 0% |

|   | Scheduled Services       | Med | dical | Nur  | sing | Mental | Health | Reentry | Services | Dental/Or | al Surgery |     | Clinic - On<br>and | Specialty<br>Off Is |   | Substa | nce Use | Tot  | tal  |
|---|--------------------------|-----|-------|------|------|--------|--------|---------|----------|-----------|------------|-----|--------------------|---------------------|---|--------|---------|------|------|
|   | Service Outcomes         | N   | %     | N    | %    | N      | %      | N       | %        | N         | %          | N   | %                  | N                   | % | N      | %       | N    | %    |
|   | Seen                     | 202 | 37%   | 1193 | 32%  | 1314   | 73%    | 288     | 91%      | 32        | 16%        | 63  | 32%                |                     |   | 41     | 98%     | 3133 | 45%  |
| 3 | Refused & Verified       | 158 | 29%   | 167  | 4%   | 22     | 1%     | 1       | 0%       | 36        | 18%        | 28  | 14%                | On Summary Page.    |   | 0      | 0%      | 412  | 6%   |
|   | Not Produced             | 175 | 32%   | 2418 | 64%  | 445    | 25%    | 28      | 9%       | 129       | 65%        | 105 | 53%                |                     |   | 0      | 0%      | 3300 | 48%  |
|   | Rescheduled by CHS       | 17  | 3%    | 3    | 0%   | 22     | 1%     | 1       | 0%       | 0         | 0%         | 1   | 1%                 |                     |   | 1      | 2%      | 45   | 1%   |
|   | Rescheduled by Hospital  | N/A | N/A   | N/A  | N/A  | N/A    | N/A    | N/A     | N/A      | N/A       | N/A        | N/A | N/A                |                     |   | N/A    | N/A     | 0    | 0%   |
|   | Total Scheduled Services | 552 | 100%  | 3781 | 100% | 1803   | 100%   | 318     | 100%     | 197       | 100%       | 197 | 100%               |                     |   | 42     | 100%    | 6890 | 100% |

| 4   | Outcome Metrics     | Medical | Nursing | Mental Health | Reentry Services | Dental/Oral Surgery | Specialty Clinic - On<br>Island | Specialty Clinic -<br>Off Island | Substance Use | Total |
|-----|---------------------|---------|---------|---------------|------------------|---------------------|---------------------------------|----------------------------------|---------------|-------|
| 4.1 | 1 Percent completed | 65%     | 36%     | 74%           | 91%              | 35%                 | 46%                             |                                  | 98%           | 51%   |

| 5   | Unscheduled Services | N   |
|-----|----------------------|-----|
| 5.1 | Sick Call Completed  | 784 |