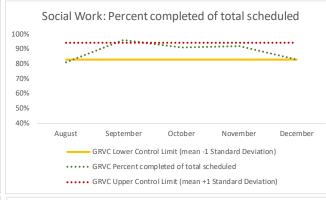

### VII. GRVC

| 1   | CHS Intakes (New Jail Admission)         | n   |
|-----|------------------------------------------|-----|
| 1.1 | Completed CHS Intakes                    | 0   |
| 1.2 | Average time to completion once known to | 0.0 |
| 1.2 | CHS (hours)                              | 0.0 |

| 2   | Referrals made to mental health services | n  |
|-----|------------------------------------------|----|
| 2.1 | Referrals made to mental health services | 2  |
| 2.2 | Referrals seen within 72 hours           | 0  |
| 2.3 | % seen within 72 hours                   | 0% |

|   | Scheduled Services       | Med | dical | Nur  | sing | Mental | Health | Reentry | Services | Dental/Or | al Surgery |     | Clinic - On<br>and | Specialty<br>Off Is |   | Substa | nce Use | Tot  | tal  |
|---|--------------------------|-----|-------|------|------|--------|--------|---------|----------|-----------|------------|-----|--------------------|---------------------|---|--------|---------|------|------|
|   | Service Outcomes         | N   | %     | N    | %    | N      | %      | N       | %        | N         | %          | N   | %                  | N                   | % | N      | %       | N    | %    |
|   | Seen                     | 202 | 37%   | 1193 | 32%  | 1314   | 73%    | 288     | 91%      | 32        | 16%        | 63  | 32%                |                     |   | 41     | 98%     | 3133 | 45%  |
| 3 | Refused & Verified       | 158 | 29%   | 167  | 4%   | 22     | 1%     | 1       | 0%       | 36        | 18%        | 28  | 14%                | On Summary Page.    |   | 0      | 0%      | 412  | 6%   |
|   | Not Produced             | 175 | 32%   | 2418 | 64%  | 445    | 25%    | 28      | 9%       | 129       | 65%        | 105 | 53%                |                     |   | 0      | 0%      | 3300 | 48%  |
|   | Rescheduled by CHS       | 17  | 3%    | 3    | 0%   | 22     | 1%     | 1       | 0%       | 0         | 0%         | 1   | 1%                 |                     |   | 1      | 2%      | 45   | 1%   |
|   | Rescheduled by Hospital  | N/A | N/A   | N/A  | N/A  | N/A    | N/A    | N/A     | N/A      | N/A       | N/A        | N/A | N/A                |                     |   | N/A    | N/A     | 0    | 0%   |
|   | Total Scheduled Services | 552 | 100%  | 3781 | 100% | 1803   | 100%   | 318     | 100%     | 197       | 100%       | 197 | 100%               |                     |   | 42     | 100%    | 6890 | 100% |

| 4   | Outcome Metrics     | Medical | Nursing | Mental Health | Reentry Services | Dental/Oral Surgery | Specialty Clinic - On<br>Island | Specialty Clinic -<br>Off Island | Substance Use | Total |
|-----|---------------------|---------|---------|---------------|------------------|---------------------|---------------------------------|----------------------------------|---------------|-------|
| 4.1 | 1 Percent completed | 65%     | 36%     | 74%           | 91%              | 35%                 | 46%                             |                                  | 98%           | 51%   |

| 5   | Unscheduled Services | N   |
|-----|----------------------|-----|
| 5.1 | Sick Call Completed  | 784 |