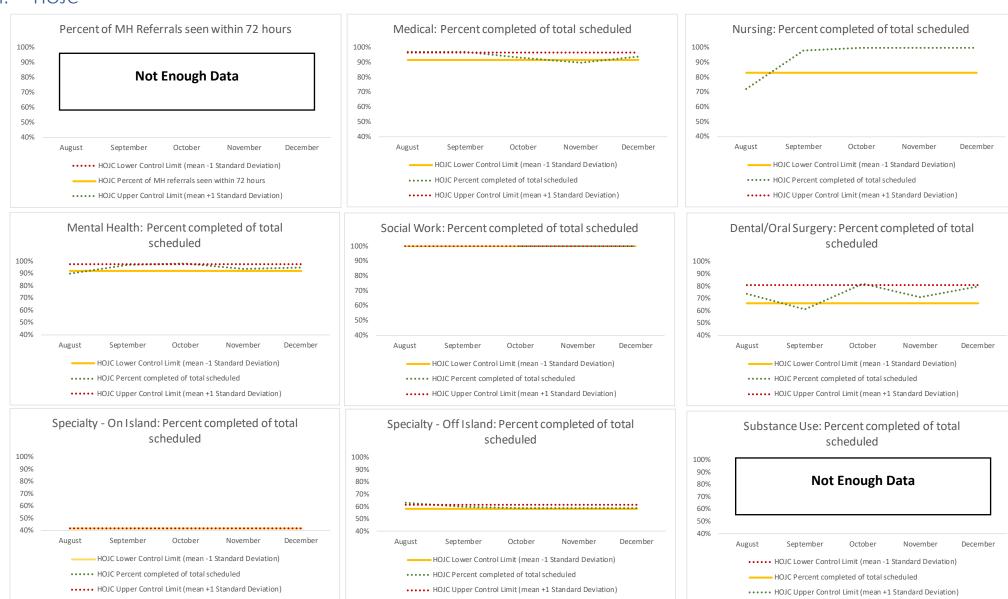

### VIII. HOJC

| 1 | CHS Intakes (New Jail Admission)                     | n    |
|---|------------------------------------------------------|------|
|   | Completed CHS Intakes                                | 11   |
|   | Average time to completion once known to CHS (hours) | 11.9 |

| 2   | Referrals made to mental health services | n  |
|-----|------------------------------------------|----|
| 2.1 | Referrals made to mental health services | 1  |
| 2.2 | Referrals seen within 72 hours           | 0  |
| 2.3 | % seen within 72 hours                   | 0% |

|   | Scheduled Services       | Me  | dical | Nur | sing | Mental | Health | Reentry | Services | Dental/Or | al Surgery |     | Clinic - On<br>and | Specialty<br>Off Is | -         | Substa | nce Use | Tot | tal  |
|---|--------------------------|-----|-------|-----|------|--------|--------|---------|----------|-----------|------------|-----|--------------------|---------------------|-----------|--------|---------|-----|------|
|   | Service Outcomes         | N   | %     | N   | %    | N      | %      | N       | %        | N         | %          | N   | %                  | N                   | %         | N      | %       | N   | %    |
|   | Seen                     | 92  | 85%   | 94  | 100% | 261    | 97%    | 209     | 100%     | 23        | 68%        | 0   | 0                  |                     |           | 0      | 0       | 679 | 95%  |
| 3 | Refused & Verified       | 8   | 7%    | 0   | 0%   | 1      | 0%     | 0       | 0%       | 5         | 15%        | 0   | 0                  |                     |           | 0      | 0       | 14  | 2%   |
|   | Not Produced             | 8   | 7%    | 0   | 0%   | 5      | 2%     | 0       | 0%       | 5         | 15%        | 0   | 0                  | On Summary Page.    | D         | 0      | 0       | 18  | 3%   |
|   | Rescheduled by CHS       | 0   | 0%    | 0   | 0%   | 1      | 0%     | 0       | 0%       | 1         | 3%         | 0   | 0                  |                     | ary Page. | 0      | 0       | 2   | 0%   |
|   | Rescheduled by Hospital  | N/A | N/A   | N/A | N/A  | N/A    | N/A    | N/A     | N/A      | N/A       | N/A        | N/A | N/A                |                     |           | N/A    | N/A     | 0   | 0%   |
|   | Total Scheduled Services | 108 | 100%  | 94  | 100% | 268    | 100%   | 209     | 100%     | 34        | 100%       | 0   | 0%                 |                     |           | 0      | 0%      | 713 | 100% |

| 4  | Outcome Metrics     | Medical | Nursing | Mental Health | Reentry Services | Dental/Oral Surgery | Specialty Clinic - On<br>Island | Specialty Clinic -<br>Off Island | Substance Use | Total |
|----|---------------------|---------|---------|---------------|------------------|---------------------|---------------------------------|----------------------------------|---------------|-------|
| 4. | 1 Percent completed | 93%     | 100%    | 98%           | 100%             | 82%                 |                                 |                                  |               | 97%   |