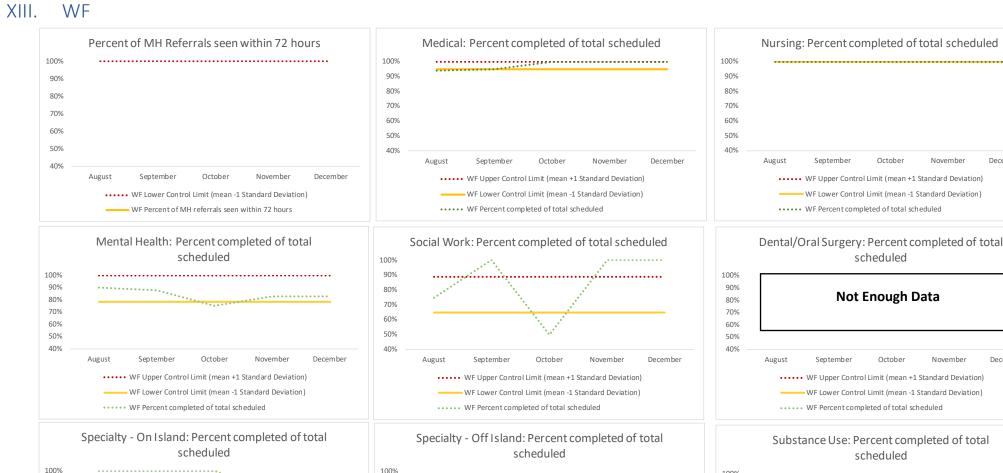

### XV. WF

| 1   | CHS Intakes (New Jail Admission)         | n   |  |
|-----|------------------------------------------|-----|--|
| 1.1 | Completed CHS Intakes                    | 0   |  |
| 117 | Average time to completion once known to | 0.0 |  |
|     | CHS (hours)                              | 0.0 |  |

| 2   | Referrals made to mental health services | n |
|-----|------------------------------------------|---|
| 2.1 | Referrals made to mental health services | 0 |
| 2.2 | Referrals seen within 72 hours           | 0 |
| 2.3 | % seen within 72 hours                   |   |

|   | Scheduled Services       | Med | dical | Nur | sing | Mental | Health | Reentry | Services | Dental/Or | ral Surgery |     | Clinic - On<br>and |                  | y Clinic -<br>sland | Substa | nce Use | To  | tal  |     |
|---|--------------------------|-----|-------|-----|------|--------|--------|---------|----------|-----------|-------------|-----|--------------------|------------------|---------------------|--------|---------|-----|------|-----|
|   | Service Outcomes         | N   | %     | N   | %    | N      | %      | N       | %        | N         | %           | N   | %                  | N                | %                   | N      | %       | N   | %    |     |
| 3 | Seen                     | 16  | 94%   | 286 | 98%  | 7      | 58%    | 1       | 50%      | 0         | 0           | 1   | 100%               | On Summary Page. |                     |        | 0       | 0   | 311  | 96% |
|   | Refused & Verified       | 1   | 6%    | 7   | 2%   | 2      | 17%    | 0       | 0%       | 0         | 0           | 0   | 0%                 |                  |                     | 0      | 0       | 10  | 3%   |     |
|   | Not Produced             | 0   | 0%    | 0   | 0%   | 3      | 25%    | 1       | 50%      | 0         | 0           | 0   | 0%                 |                  |                     | 0      | 0       | 4   | 1%   |     |
|   | Rescheduled by CHS       | 0   | 0%    | 0   | 0%   | 0      | 0%     | 0       | 0%       | 0         | 0           | 0   | 0%                 |                  |                     | 0      | 0       | 0   | 0%   |     |
|   | Rescheduled by Hospital  | N/A | N/A   | N/A | N/A  | N/A    | N/A    | N/A     | N/A      | N/A       | N/A         | N/A | N/A                |                  |                     | N/A    | N/A     | 0   | 0%   |     |
|   | Total Scheduled Services | 17  | 100%  | 293 | 100% | 12     | 100%   | 2       | 100%     | 0         | 0%          | 1   | 100%               |                  |                     | 0      | 0%      | 325 | 100% |     |

| 4   | Outcome Metrics     | Medical | Nursing | Mental Health | Reentry Services | Dental/Oral Surgery | Specialty Clinic - On<br>Island | Specialty Clinic -<br>Off Island | Substance Use | Total |
|-----|---------------------|---------|---------|---------------|------------------|---------------------|---------------------------------|----------------------------------|---------------|-------|
| 4.1 | 1 Percent completed | 100%    | 100%    | 75%           | 50%              |                     | 100%                            |                                  |               | 99%   |