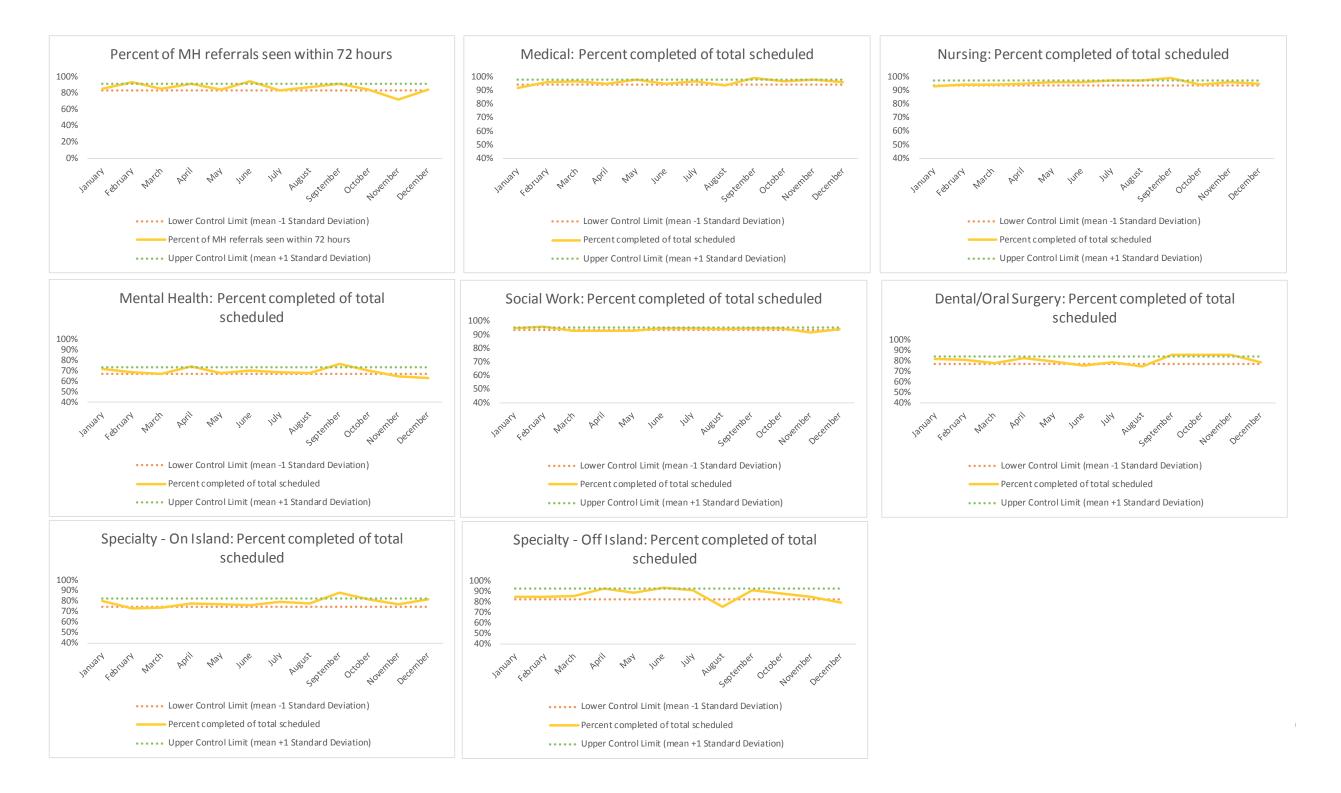

#### V. BKDC

| 1   | CHS Intakes (New Jail Admissions)                    | N   |
|-----|------------------------------------------------------|-----|
| 1.1 | Completed CHS Intakes                                | 505 |
| 1.2 | Average time to completion once known to CHS (hours) | 2.6 |

| 2   | Referrals made to mental health service | N   |
|-----|-----------------------------------------|-----|
| 2.1 | Referrals made to mental health service | 28  |
| 2.2 | Referrals seen within 72 hours          | 26  |
| 2.3 | Percent seen within 72 hours            | 93% |

|   | Scheduled Services       | Medical <sup>1</sup> |      | Nur | sing <sup>2</sup> | Menta | l Health | Socia | Work | Dental/O | ral Surgery |     | Clinic - On<br>and |     | Clinic - Off<br>and | Substance Use | То   | otal |
|---|--------------------------|----------------------|------|-----|-------------------|-------|----------|-------|------|----------|-------------|-----|--------------------|-----|---------------------|---------------|------|------|
|   | Service Outcomes         | N                    | %    | N   | %                 | N     | %        | N     | %    | N        | %           | N   | %                  | N   | %                   | N %           | N    | %    |
|   | Seen                     | 105                  | 94%  | 295 | 88%               | 651   | 42%      | 256   | 81%  | 111      | 54%         | 51  | 28%                | 10  | 29%                 |               | 1479 | 54%  |
|   | Refused & Verified       | 1                    | 1%   | 4   | 1%                | 78    | 5%       | 1     | 0%   | 6        | 3%          | 72  | 40%                | 14  | 40%                 |               | 176  | 6%   |
|   | Not Produced by DOC      | 1                    | 1%   | 12  | 4%                | 518   | 33%      | 48    | 15%  | 70       | 34%         | 49  | 27%                | 10  | 29%                 | Metric        | 708  | 26%  |
| 3 | Out to Court             | 0                    | 0%   | 11  | 3%                | 109   | 7%       | 12    | 4%   | 16       | 8%          | 3   | 2%                 | 1   | 3%                  | Net           | 152  | 6%   |
|   | Left Without Being Seen  | 4                    | 4%   | 0   | 0%                | 37    | 2%       | 0     | 0%   | 2        | 1%          | 1   | 1%                 | 0   | 0%                  | Nº.           | 44   | 2%   |
|   | Rescheduled by CHS       | 1                    | 1%   | 12  | 4%                | 166   | 11%      | 0     | 0%   | 0        | 0%          | 5   | 3%                 | 0   | 0%                  | e uture       | 184  | 7%   |
|   | Rescheduled by Hospital  | N/A                  | N/A  | N/A | N/A               | N/A   | N/A      | N/A   | N/A  | N/A      | N/A         | N/A | N/A                | 0   | 0%                  |               | 0    | N/A  |
|   | No Longer Indicated      | 0                    | 0%   | 2   | 1%                | 5     | 0%       | 1     | 0%   | 0        | 0%          | 0   | 0%                 | N/A | N/A                 |               | 8    | 0%   |
|   | Total Scheduled Services | 112                  | 100% | 336 | 100%              | 1564  | 100%     | 318   | 100% | 205      | 100%        | 181 | 100%               | 35  | 100%                |               | 2751 | 100% |

| 4   | Outcome Metrics   | Medical | Nursing | Mental Health | Social Work | Dental/Oral Surgery | Specialty Clinic - On | Specialty Clinic - Off | Substance Use | Total |
|-----|-------------------|---------|---------|---------------|-------------|---------------------|-----------------------|------------------------|---------------|-------|
| 4.1 | Percent completed | 95%     | 90%     | 47%           | 81%         | 57%                 | 68%                   | 69%                    |               | 60%   |