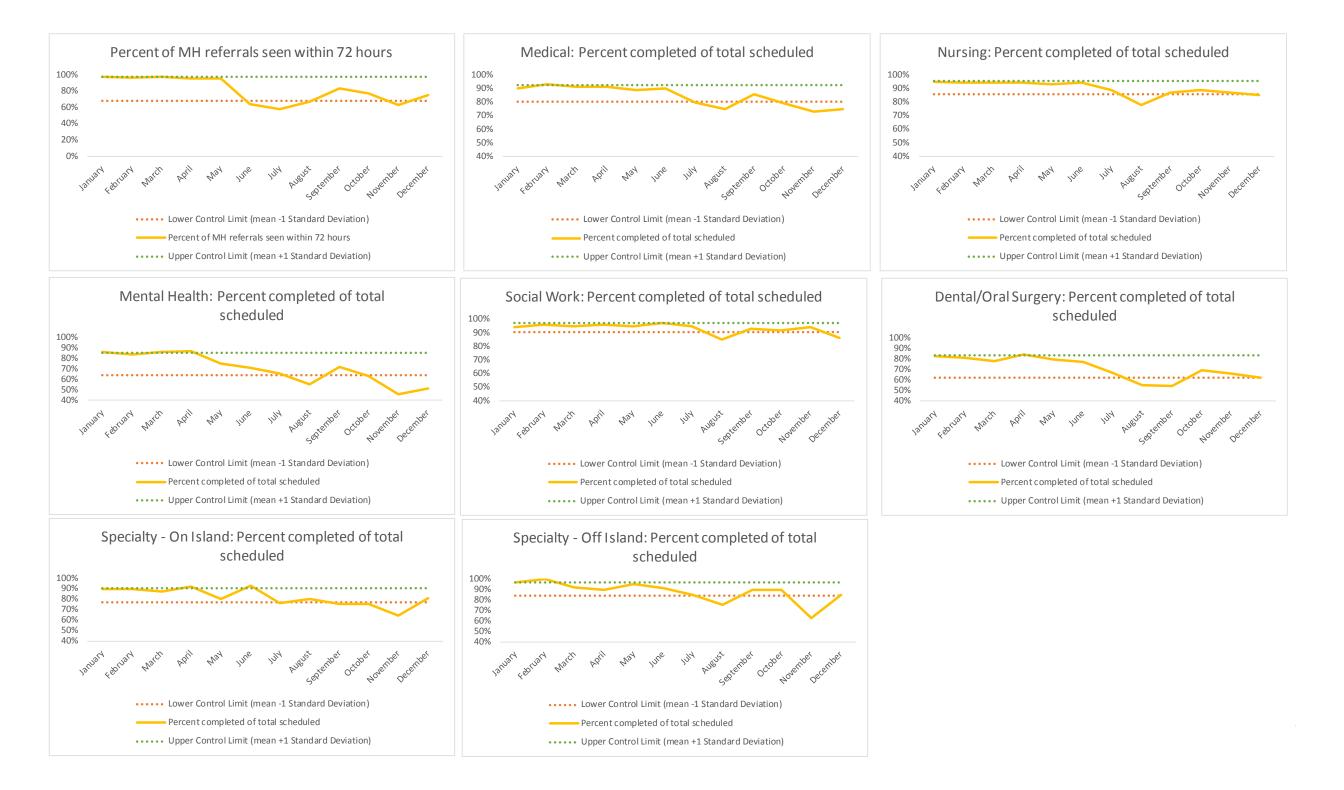

| 186 |  |  |  |  |  |  |
| 5.4 | Medical Add-Ons                                                                                                                                      | 296 |  |  |  |  |  |  |
| 5.5 | Number of Patients with Non-Intake Lab Collection                                                                                                    | 177 |  |  |  |  |  |  |
|     | <sup>1</sup> Emergency sick calls are documented by each clinical responder. This number<br>not indicate distinct emergencies.                       |     |  |  |  |  |  |  |
|     | <sup>2</sup> Injury evaluations are documented at the encounter level and may contain duplicates<br>This number does not indicate distinct injuries. |     |  |  |  |  |  |  |



| 1   | CHS Intakes (New Jail Admissions)                    | N |
|-----|------------------------------------------------------|---|
| 1.1 | Completed CHS Intakes                                | 0 |
| 1.2 | Average time to completion once known to CHS (hours) | 0 |

| 2   | Referrals made to mental health service | N |
|-----|-----------------------------------------|---|
| 2.1 | Referrals made to mental health service | 0 |
| 2.2 | Referrals seen within 72 hours          | 0 |
| 2.3 | Percent seen within 72 hours            |   |

|   | Scheduled Services       | Medical <sup>1</sup> |      | Nurs | sing <sup>2</sup> | Mental | Health | Social | l Work | Dental/O | ral Surgery | Specialty<br>Isla |      |     | Clinic - Off<br>and | Substance Use | То  | otal |
|---|------------------