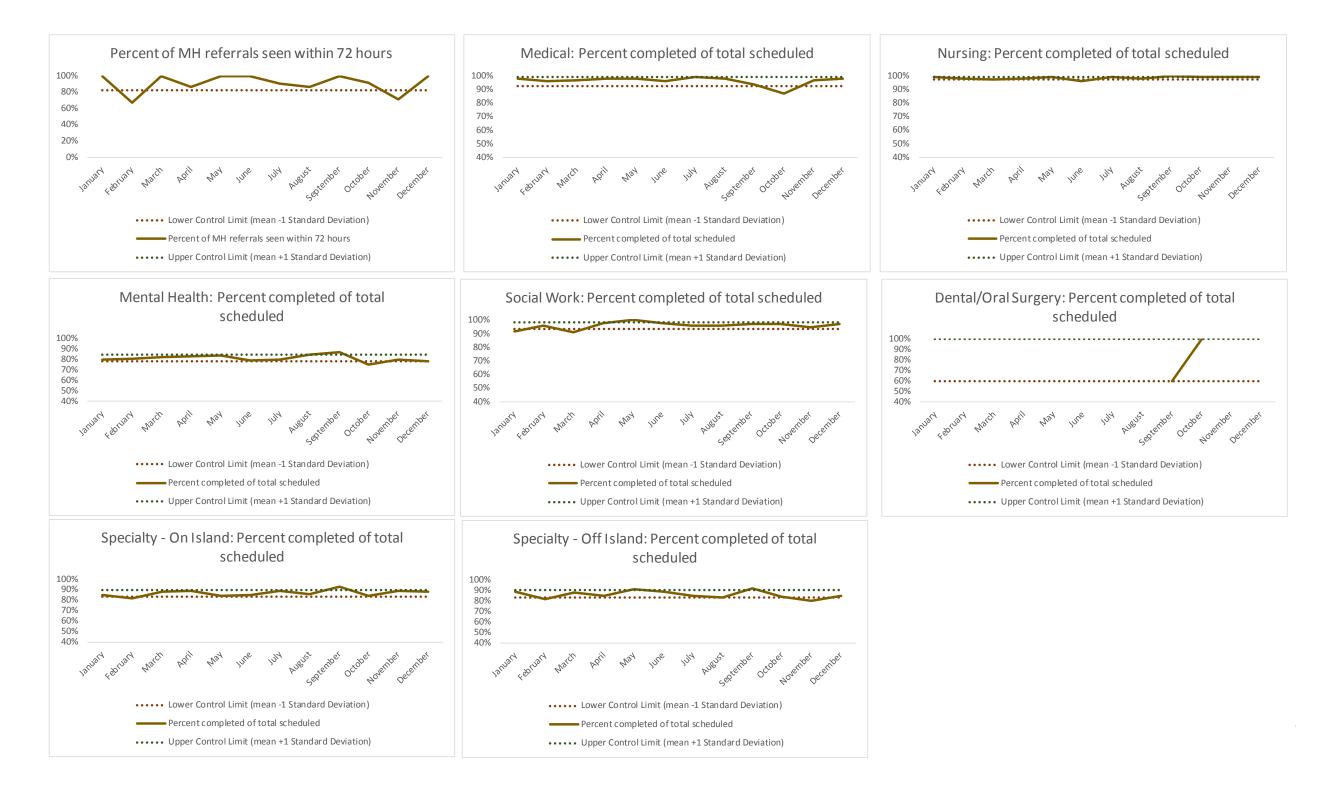

| 1   | CHS Intakes (New Jail Admissions)                    | N   |
|-----|------------------------------------------------------|-----|
| 1.1 | Completed CHS Intakes                                | 565 |
| 1.2 | Average time to completion once known to CHS (hours) | 7.0 |

| 2   | Referrals made to mental health service | N   |
|-----|-----------------------------------------|-----|
| 2.1 | Referrals made to mental health service | 140 |
| 2.2 | Referrals seen within 72 hours          | 123 |
| 2.3 | Percent seen within 72 hours            | 88% |

|   | Scheduled Services       | Medical <sup>1</sup> |      | Nur  | sing <sup>2</sup> | Menta | l Health | Social | Work | Dental/O | ral Surgery |     | Clinic - On<br>Ind |     | Clinic - Off<br>and | Substance Use | То    | otal |
|---|--------------------------|----------------------|------|------|-------------------|-------|----------|--------|------|----------|-------------|-----|--------------------|-----|---------------------|---------------|-------|------|
|   | Service Outcomes         | N                    | %    | N    | %                 | N     | %        | N      | %    | N        | %           | N   | %                  | N   | %                   | N %           | N     | %    |
|   | Seen                     | 536                  | 51%  | 2296 | 83%               | 4437  | 66%      | 1576   | 82%  | 241      | 49%         | 221 | 40%                | 52  | 33%                 |               | 9359  | 69%  |
|   | Refused & Verified       | 25                   | 2%   | 87   | 3%                | 149   | 2%       | 1      | 0%   | 61       | 12%         | 163 | 29%                | 49  | 31%                 |               | 535   | 4%   |
|   | Not Produced by DOC      | 394                  | 38%  | 308  | 11%               | 1189  | 18%      | 282    | 15%  | 160      | 32%         | 136 | 24%                | 39  | 25%                 | Metric        | 2508  | 18%  |
| 3 | Out to Court             | 58                   | 6%   | 55   | 2%                | 200   | 3%       | 46     | 2%   | 29       | 6%          | 20  | 4%                 | 5   | 3%                  | Net           | 413   | 3%   |
|   | Left Without Being Seen  | 0                    | 0%   | 0    | 0%                | 17    | 0%       | 13     | 1%   | 2        | 0%          | 4   | 1%                 | 0   | 0%                  | Me.           | 36    | 0%   |
|   | Rescheduled by CHS       | 35                   | 3%   | 35   | 1%                | 535   | 8%       | 6      | 0%   | 2        | 0%          | 13  | 2%                 | 1   | 1%                  | e uture       | 627   | 5%   |
|   | Rescheduled by Hospital  | N/A                  | N/A  | N/A  | N/A               | N/A   | N/A      | N/A    | N/A  | N/A      | N/A         | N/A | N/A                | 11  | 7%                  | •             | 11    | N/A  |
|   | No Longer Indicated      | 2                    | 0%   | 2    | 0%                | 166   | 2%       | 0      | 0%   | 0        | 0%          | 1   | 0%                 | N/A | N/A                 |               | 171   | 1%   |
|   | Total Scheduled Services | 1050                 | 100% | 2783 | 100%              | 6693  | 100%     | 1924   | 100% | 495      | 100%        | 558 | 100%               | 157 | 100%                |               | 13660 | 100% |

| 4   | Outcome Metrics   | Medical | Nursing | Mental Health | Social Work | Dental/Oral Surgery | Specialty Clinic - On | Specialty Clinic - Off | Substance Use | Total |
|-----|-------------------|---------|---------|---------------|-------------|---------------------|-----------------------|------------------------|---------------|-------|
| 4.1 | Percent completed | 54%     | 86%     | 70%           | 82%         | 61%                 | 69%                   | 64%                    |               | 73%   |