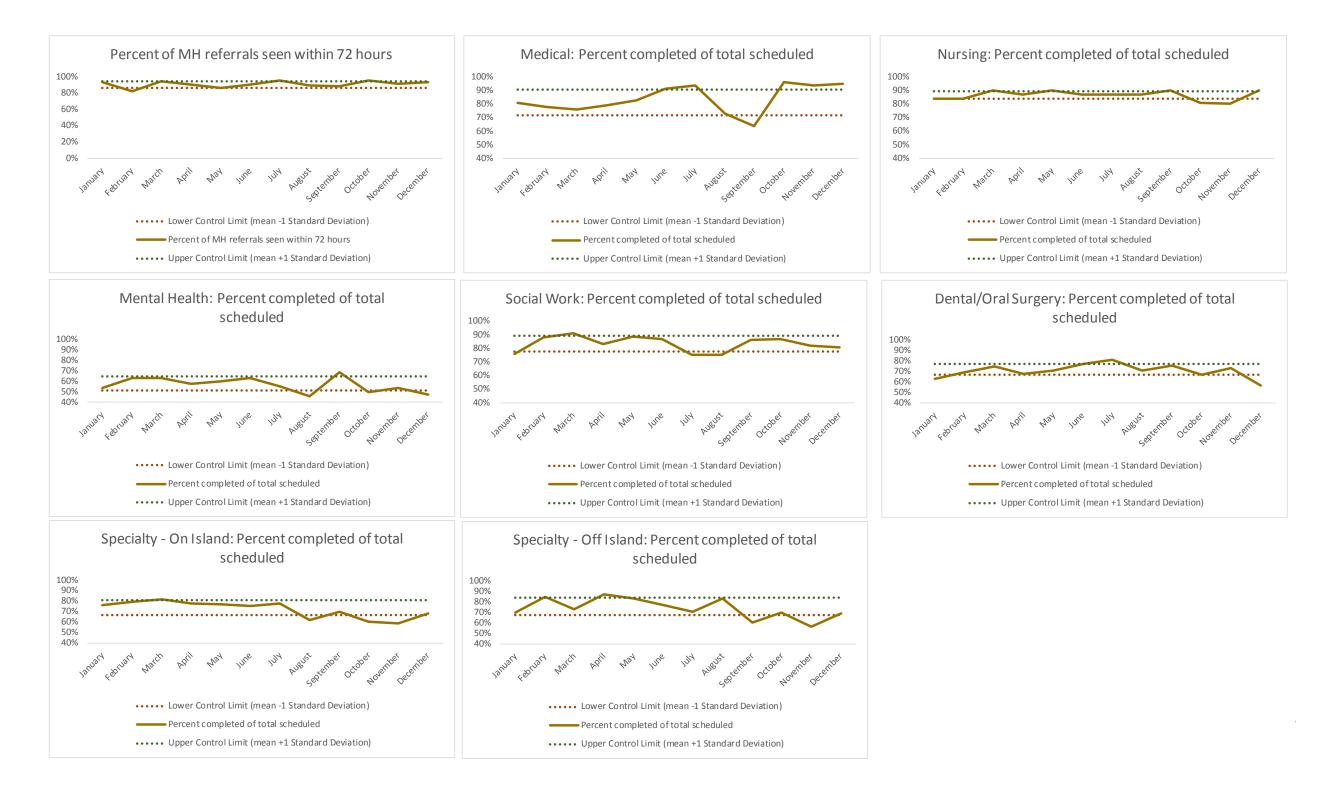

| 1   | CHS Intakes (New Jail Admissions)                    | N   |
|-----|------------------------------------------------------|-----|
| 1.1 | Completed CHS Intakes                                | 565 |
| 1.2 | Average time to completion once known to CHS (hours) | 7.0 |

| 2   | Referrals made to mental health service | N   |
|-----|-----------------------------------------|-----|
| 2.1 | Referrals made to mental health service | 140 |
| 2.2 | Referrals seen within 72 hours          | 123 |
| 2.3 | Percent seen within 72 hours            | 88% |

|   | Scheduled Services       | Medical <sup>1</sup> |      | Nur  | sing <sup>2</sup> | Menta | l Health | Social | Work | Dental/O | ral Surgery |     | Clinic - On<br>Ind |     | Clinic - Off<br>and | Substance Use | То    | otal |
|---|--------------------------|----------------------|------|------|-------------------|-------|----------|--------|------|----------|-------------|-----|--------------------|-----|---------------------|---------------|-------|------|
|   | Service Outcomes         | N                    | %    | N    | %                 | N     | %        | N      | %    | N        | %           | N   | %                  | N   | %                   | N %           | N     | %    |
|   | Seen                     | 536                  | 51%  | 2296 | 83%               | 4437  | 66%      | 1576   | 82%  | 241      | 49%         | 221 | 40%                | 52  | 33%                 |               | 9359  | 69%  |
|   | Refused & Verified       | 25                   | 2%   | 87   | 3%                | 149   | 2%       | 1      | 0%   | 61       | 12%         | 163 | 29%                | 49  | 31%                 |               | 535   | 4%   |
|   | Not Produced by DOC      | 394                  | 38%  | 308  | 11%               | 1189  | 18%      | 282    | 15%  | 160      | 32%         | 136 | 24%                | 39  | 25%                 | Metric        | 2508  | 18%  |
| 3 | Out to Court             | 58                   | 6%   | 55   | 2%                | 200   | 3%       | 46     | 2%   | 29       | 6%          | 20  | 4%                 | 5   | 3%                  | Net           | 413   | 3%   |
|   | Left Without Being Seen  | 0                    | 0%   | 0    | 0%                | 17    | 0%       | 13     | 1%   | 2        | 0%          | 4   | 1%                 | 0   | 0%                  | Me.           | 36    | 0%   |
|   | Rescheduled by CHS       | 35                   | 3%   | 35   | 1%                | 535   | 8%       | 6      | 0%   | 2        | 0%          | 13  | 2%                 | 1   | 1%                  | e uture       | 627   | 5%   |
|   | Rescheduled by Hospital  | N/A                  | N/A  | N/A  | N/A               | N/A   | N/A      | N/A    | N/A  | N/A      | N/A         | N/A | N/A                | 11  | 7%                  | •             | 11    | N/A  |
|   | No Longer Indicated      | 2                    | 0%   | 2    | 0%                | 166   | 2%       | 0      | 0%   | 0        | 0%          | 1   | 0%                 | N/A | N/A                 |               | 171   | 1%   |
|   | Total Scheduled Services | 1050                 | 100% | 2783 | 100%              | 6693  | 100%     | 1924   | 100% | 495      | 100%        | 558 | 100%               | 157 | 100%                |               | 13660 | 100% |

| 4   | Outcome Metrics   | Medical | Nursing | Mental Health | Social Work | Dental/Oral Surgery | Specialty Clinic - On | Specialty Clinic - Off | Substance Use | Total |
|-----|-------------------|---------|---------|---------------|-------------|---------------------|-----------------------|------------------------|---------------|-------|
| 4.1 | Percent completed | 54%     | 86%     | 70%           | 82%         | 61%                 | 69%                   | 64%                    |               | 73%   |