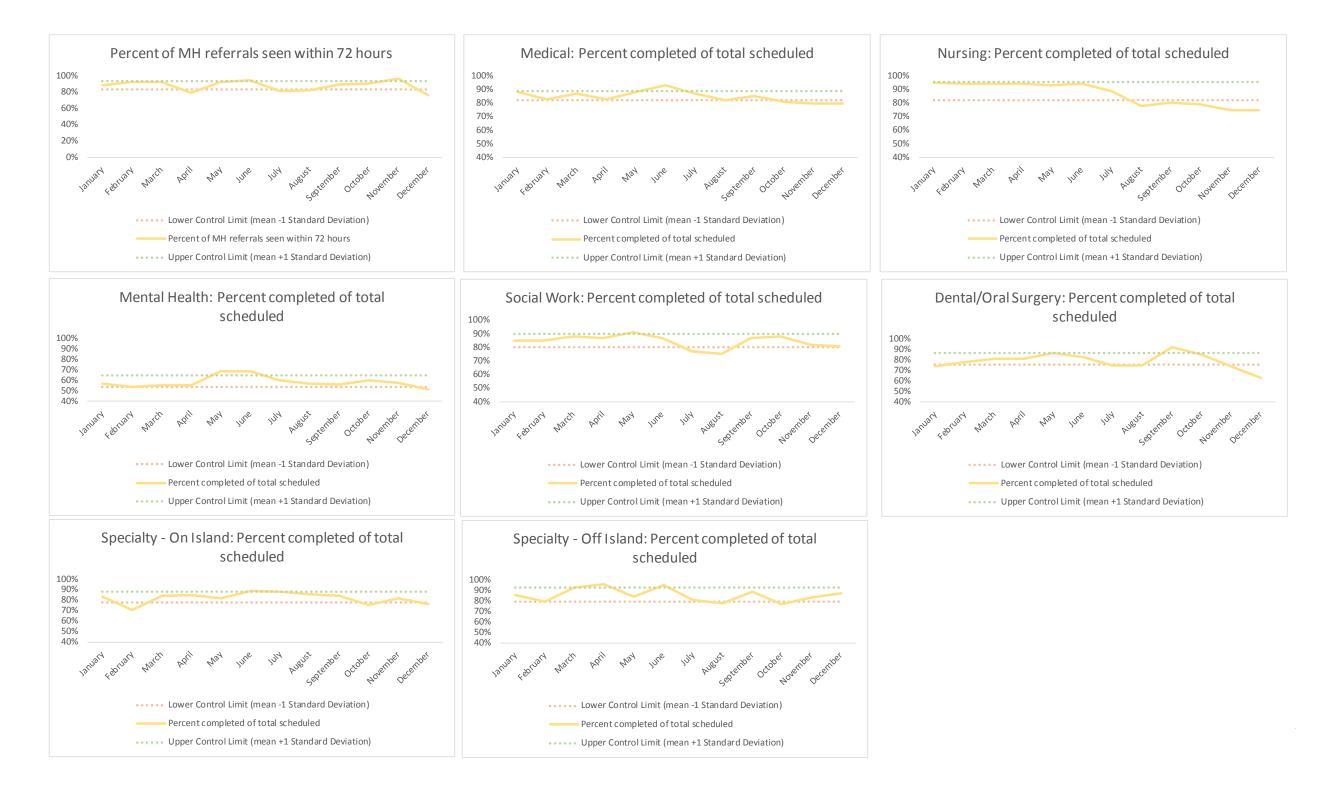

#### III. Summary Data

| 1   | CHS Intakes (New Jail Admissions)                    | N    |
|-----|------------------------------------------------------|------|
| 1.1 | Completed CHS Intakes                                | 2612 |
| 1.2 | Average time to completion once known to CHS (hours) | 3.7  |

| 2   | Referrals made to mental health service | N   |
|-----|-----------------------------------------|-----|
| 2.1 | Referrals made to mental health service | 473 |
| 2.2 | Referrals seen within 72 hours          | 416 |
| 2.3 | Percent seen within 72 hours            | 88% |

|   | Scheduled Services       | Medical |      | Nur  | sing | Mental | Health | Socia | l Work | Dental/O | ral Surgery | Specialty<br>Isla |              |              | Clinic - Off<br>and | Substan       | ice Use | То    | tal  |
|---|--------------------------|---------|------|------|------|--------|--------|-------|--------|----------|-------------|-------------------|--------------|--------------|---------------------|---------------|---------|-------|------|
|   | Service Outcomes         | N       | 96   | N    | %    | N      | %      | N     | %      | N        | %           | N                 | %            | N            | %                   | N             | %       | N     | %    |
|   | Seen                     | 3590    | 78%  | 8137 | 86%  | 13310  | 61%    | 5822  | 88%    | 1480     | 57%         | 1821              | 49%          | 251          | 23%                 |               | 34411   | 70%   |      |
|   | Refused & Verified       | 90      | 2%   | 232  | 2%   | 883    | 4%     | 24    | 0%     | 209      | 8%          | 900               | 24%          | 239          | 55%                 |               |         | 2577  | 5%   |
|   | Not Produced by DOC      | 630     | 14%  | 759  | 8%   | 4467   | 21%    | 628   | 9%     | 699      | 27%         | 712               | 19%          | 122          | 14%                 | Future Meetic | 8017    | 16%   |      |
| 3 | Out to Court             | 121     | 3%   | 139  | 1%   | 892    | 4%     | 118   | 2%     | 156      | 6%          | 151               | 4%           | 7            | 0%                  |               | Net     | 1584  | 3%   |
|   | Left Without Being Seen  | 12      | 0%   | 11   | 0%   | 149    | 1%     | 19    | 0%     | 26       | 1%          | 30                | 1%           | 0            | 0%                  |               |         | 247   | 1%   |
|   | Rescheduled by CHS       | 129     | 3%   | 101  | 1%   | 1677   | 8%     | 16    | 0%     | 39       | 1%          | 110               | 3%           | 5            | 5%                  |               |         | 2077  | 4%   |
|   | Rescheduled by Hospital  | N/A     | N/A  | N/A  | N/A  | N/A    | N/A    | N/A   | N/A    | N/A      | N/A         | N/A               | N/A          | 23           | 5%                  |               |         | 23    | 0%   |
|   | No Longer Indicated      | 41      | 1%   | 33   | 0%   | 316    | 1%     | 2     | 0%     | 1        | 0%          | 11                | 0%           | N/A          | N/A                 |               |         | 404   | 1%   |
|   | Total Scheduled Services | 4613    | 100% | 9412 | 100% | 21694  | 100%   | 6629  | 100%   | 2610     | 100%        | 3735              | 100%         | 647          | 100%                |               |         | 49340 | 100% |
|   |                          |         |      |      |      |        |        |       |        |          |             | N & % Sche        | duled for Te | lehealth: 73 | 3 (14%)             |               |         |       |      |

| 4   | Outcome Metrics   | Medical | Nursing | Mental Health | Social Work | Dental/Oral Surgery | Specialty Clinic - On | Specialty Clinic - Off | Substance Use | Total |
|-----|-------------------|---------|---------|---------------|-------------|---------------------|-----------------------|------------------------|---------------|-------|
| 4.1 | Percent completed | 80%     | 89%     | 66%           | 88%         | 65%                 | 73%                   | 76%                    |               | 76%   |