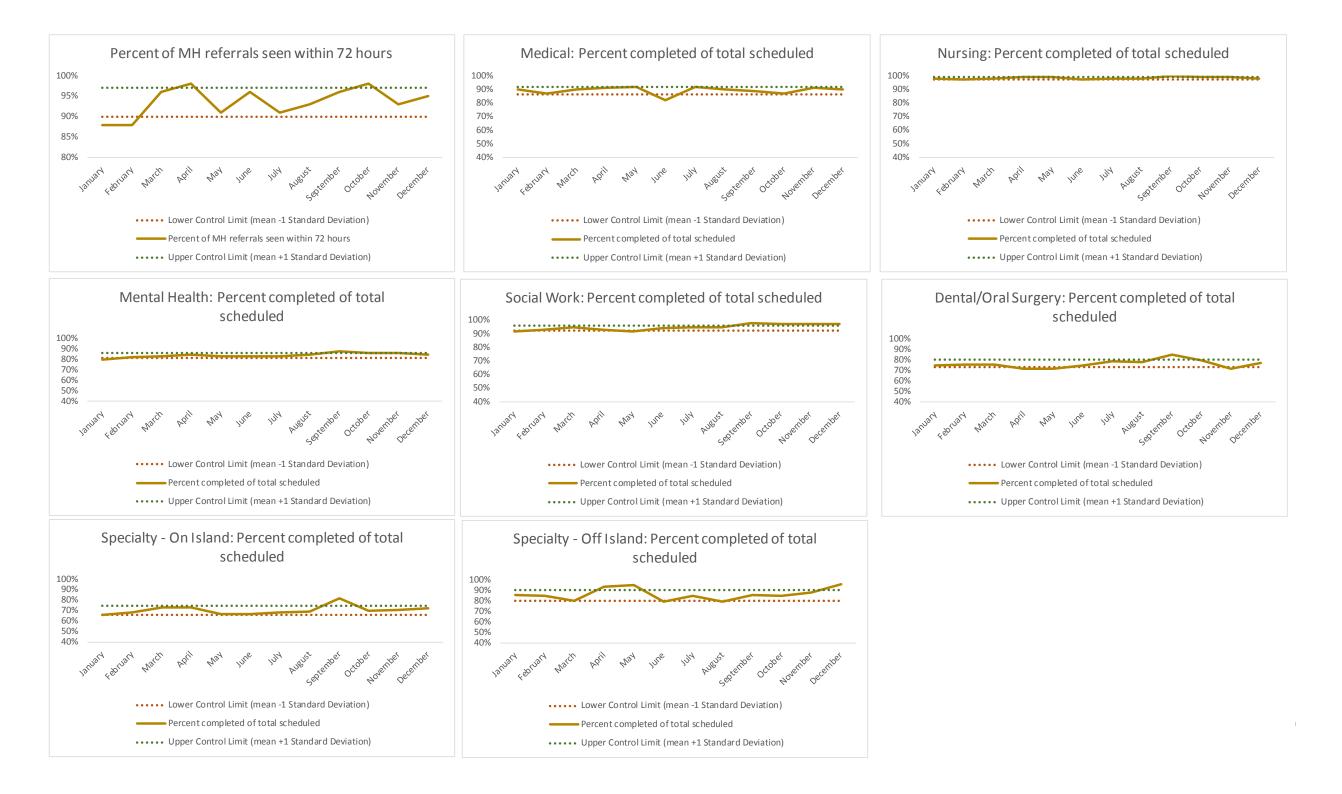

# VI. EMTC

| 1   | CHS Intakes (New Jail Admissions)                    | N   |
|-----|------------------------------------------------------|-----|
| 1.1 | Completed CHS Intakes                                | 124 |
| 1.2 | Average time to completion once known to CHS (hours) | 3.0 |

| 2   | Referrals made to mental health service | N   |
|-----|-----------------------------------------|-----|
| 2.1 | Referrals made to mental health service | 45  |
| 2.2 | Referrals seen within 72 hours          | 38  |
| 2.3 | Percent seen within 72 hours            | 84% |

|    | Scheduled Services       | Medical <sup>1</sup> |      | Nurs | sing <sup>2</sup> | Menta | l Health | Social | Work | Dental/O | ral Surgery | Specialty<br>Isla |      |     | Clinic - Off<br>and | Substance Use | То   | otal |
|----|--------------------------|----------------------|------|------|-------------------|-------|----------|--------|------|----------|-------------|-------------------|------|-----|---------------------|---------------|------|------|
| 1  | Service Outcomes         | N                    | %    | Ν    | %                 | N     | %        | N      | %    | N        | %           | N                 | %    | N   | %                   | N %           | N    | %    |
|    | Seen                     | 283                  | 95%  | 480  | 94%               | 941   | 53%      | 1526   | 93%  | 300      | 67%         | 189               | 52%  | 36  | 47%                 |               | 3755 | 74%  |
| 1  | Refused & Verified       | з                    | 1%   | в    | 1%                | 148   | 8%       | 8      | 0%   | 55       | 12%         | 107               | 30%  | 24  | 32%                 |               | 348  | 7%   |
|    | Not Produced by DOC      | 3                    | 1%   | 20   | 4%                | 513   | 29%      | 93     | 6%   | 64       | 14%         | 50                | 14%  | 14  | 18%                 | Metric        | 757  | 15%  |
| 13 | Out to Court             | 1                    | 0%   | 1    | 0%                | 17    | 1%       | 6      | 0%   | 14       | 3%          | 5                 | 1%   | 0   | 0%                  | Net           | 44   | 1%   |
|    | Left Without Being Seen  | 1                    | 0%   | 0    | 0%                | 8     | 0%       | 0      | 0%   | 0        | 0%          | 3                 | 1%   | 0   | 0%                  | <u> </u>      | 12   | 0%   |
| I  | Rescheduled by CHS       | 7                    | 2%   | в    | 1%                | 115   | 7%       | 5      | 0%   | 16       | 4%          | 7                 | 2%   | 0   | 0%                  | e uture       | 153  | 3%   |
|    | Rescheduled by Hospital  | N/A                  | N/A  | N/A  | N/A               | N/A   | N/A      | N/A    | N/A  | N/A      | N/A         | N/A               | N/A  | 2   | 3%                  | •             | 2    | N/A  |
|    | No Longer Indicated      | 1                    | 0%   | 2    | 0%                | 23    | 1%       | 0      | 0%   | 0        | 0%          | 1                 | 0%   | N/A | N/A                 |               | 27   | 1%   |
|    | Total Scheduled Services | 299                  | 100% | 509  | 100%              | 1765  | 100%     | 1638   | 100% | 449      | 100%        | 362               | 100% | 76  | 100%                |               | 5098 | 100% |

| 4   | Outcome Metrics   | Medical | Nursing | Mental Health | Social Work | Dental/Oral Surgery | Specialty Clinic - On | Specialty Clinic - Off | Substance Use | Total |
|-----|-------------------|---------|---------|---------------|-------------|---------------------|-----------------------|------------------------|---------------|-------|
| 4.1 | Percent completed | 96%     | 95%     | 63%           | 94%         | 79%                 | 82%                   | 79%                    |               | 81%   |