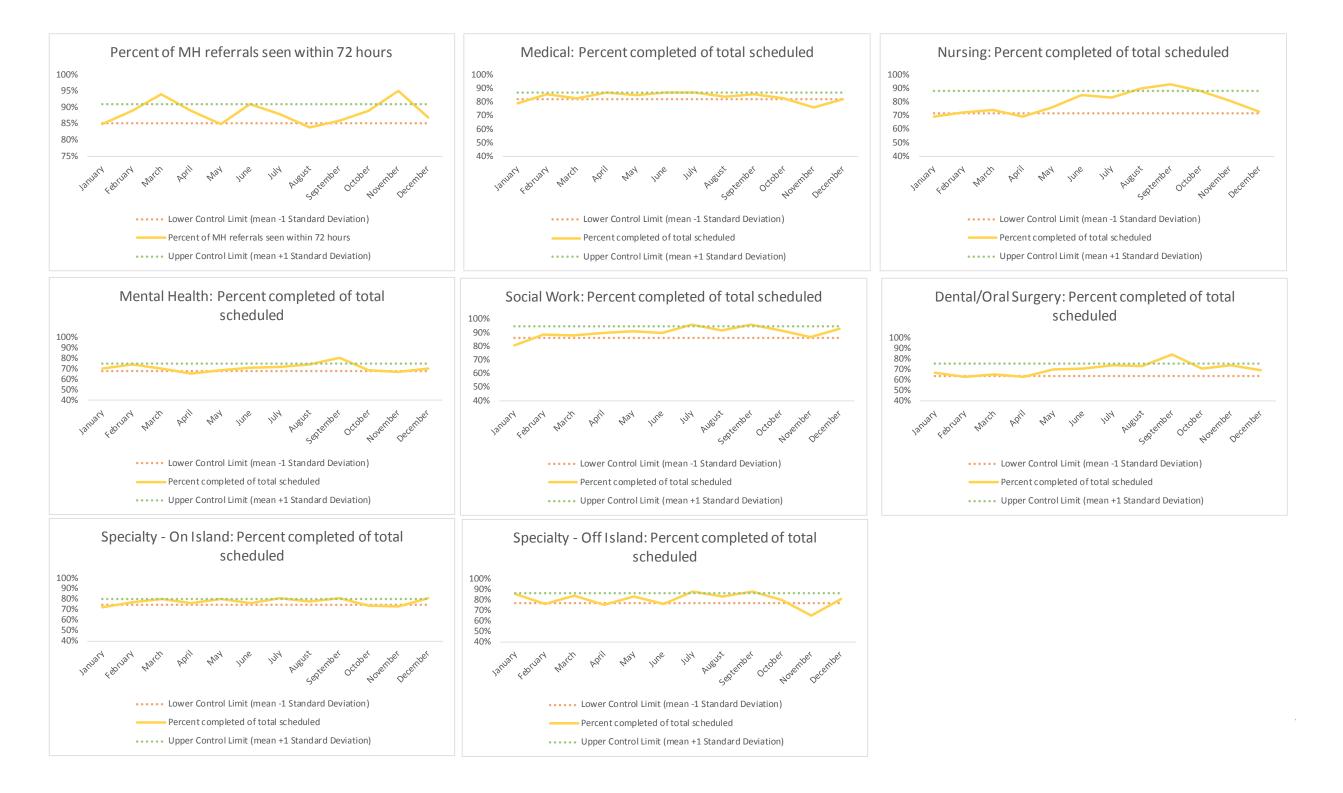

#### V. BKDC

| 1   | CHS Intakes (New Jail Admissions)                    | N   |
|-----|------------------------------------------------------|-----|
| 1.1 | Completed CHS Intakes                                | 505 |
| 1.2 | Average time to completion once known to CHS (hours) | 2.6 |

| 2   | Referrals made to mental health service | N   |
|-----|-----------------------------------------|-----|
| 2.1 | Referrals made to mental health service | 28  |
| 2.2 | Referrals seen within 72 hours          | 26  |
| 2.3 | Percent seen within 72 hours            | 93% |

|   | Scheduled Services       | Medical <sup>1</sup> |      | Nur | sing <sup>2</sup> | Menta | l Health | Socia | Work | Dental/O | ral Surgery |     | Clinic - On<br>and |     | Clinic - Off<br>and | Substance Use | То   | otal |
|---|--------------------------|----------------------|------|-----|-------------------|-------|----------|-------|------|----------|-------------|-----|--------------------|-----|---------------------|---------------|------|------|
|   | Service Outcomes         | N                    | %    | N   | %                 | N     | %        | N     | %    | N        | %           | N   | %                  | N   | %                   | N %           | N    | %    |
|   | Seen                     | 105                  | 94%  | 295 | 88%               | 651   | 42%      | 256   | 81%  | 111      | 54%         | 51  | 28%                | 10  | 29%                 |               | 1479 | 54%  |
|   | Refused & Verified       | 1                    | 1%   | 4   | 1%                | 78    | 5%       | 1     | 0%   | 6        | 3%          | 72  | 40%                | 14  | 40%                 |               | 176  | 6%   |
|   | Not Produced by DOC      | 1                    | 1%   | 12  | 4%                | 518   | 33%      | 48    | 15%  | 70       | 34%         | 49  | 27%                | 10  | 29%                 | Metric        | 708  | 26%  |
| 3 | Out to Court             | 0                    | 0%   | 11  | 3%                | 109   | 7%       | 12    | 4%   | 16       | 8%          | 3   | 2%                 | 1   | 3%                  | Net           | 152  | 6%   |
|   | Left Without Being Seen  | 4                    | 4%   | 0   | 0%                | 37    | 2%       | 0     | 0%   | 2        | 1%          | 1   | 1%                 | 0   | 0%                  | Nº.           | 44   | 2%   |
|   | Rescheduled by CHS       | 1                    | 1%   | 12  | 4%                | 166   | 11%      | 0     | 0%   | 0        | 0%          | 5   | 3%                 | 0   | 0%                  | e uture       | 184  | 7%   |
|   | Rescheduled by Hospital  | N/A                  | N/A  | N/A | N/A               | N/A   | N/A      | N/A   | N/A  | N/A      | N/A         | N/A | N/A                | 0   | 0%                  |               | 0    | N/A  |
|   | No Longer Indicated      | 0                    | 0%   | 2   | 1%                | 5     | 0%       | 1     | 0%   | 0        | 0%          | 0   | 0%                 | N/A | N/A                 |               | 8    | 0%   |
|   | Total Scheduled Services | 112                  | 100% | 336 | 100%              | 1564  | 100%     | 318   | 100% | 205      | 100%        | 181 | 100%               | 35  | 100%                |               | 2751 | 100% |

| 4   | Outcome Metrics   | Medical | Nursing | Mental Health | Social Work | Dental/Oral Surgery | Specialty Clinic - On | Specialty Clinic - Off | Substance Use | Total |
|-----|-------------------|---------|---------|---------------|-------------|---------------------|-----------------------|------------------------|---------------|-------|
| 4.1 | Percent completed | 95%     | 90%     | 47%           | 81%         | 57%                 | 68%                   | 69%                    |               | 60%   |