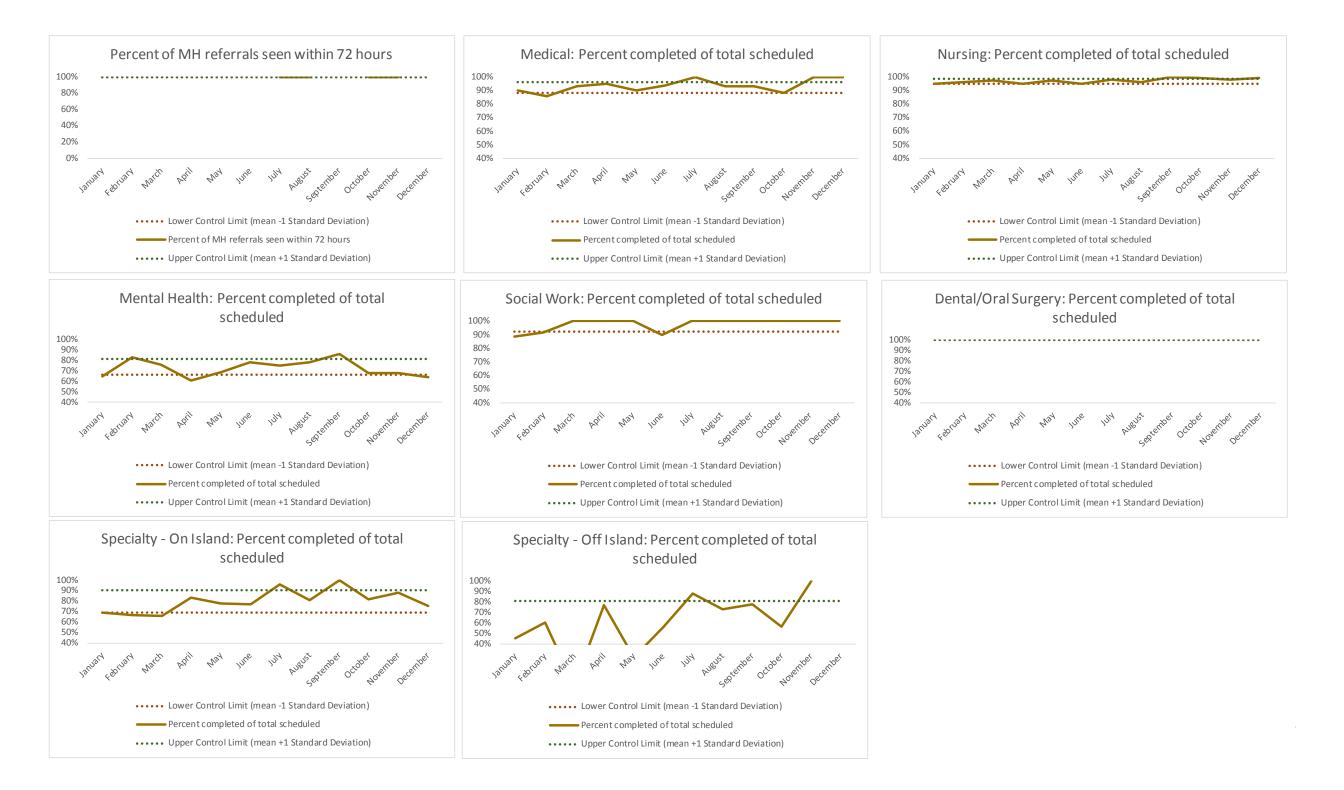

| 10 |  |  |  |  |  |  |
| 5.4 | Medical Add-Ons                                                                                                                        | 4  |  |  |  |  |  |  |
| 5.5 | Number of Patients with Non-Intake Lab Collection                                                                                      | 0  |  |  |  |  |  |  |
|     | <sup>1</sup> Emergency sick calls are documented by each clinical responder. This number doe<br>not indicate distinct emergencies.     |    |  |  |  |  |  |  |
|     | Injury evaluations are documented at the encounter level and may contain duplicate<br>This number does not indicate distinct injuries. |    |  |  |  |  |  |  |