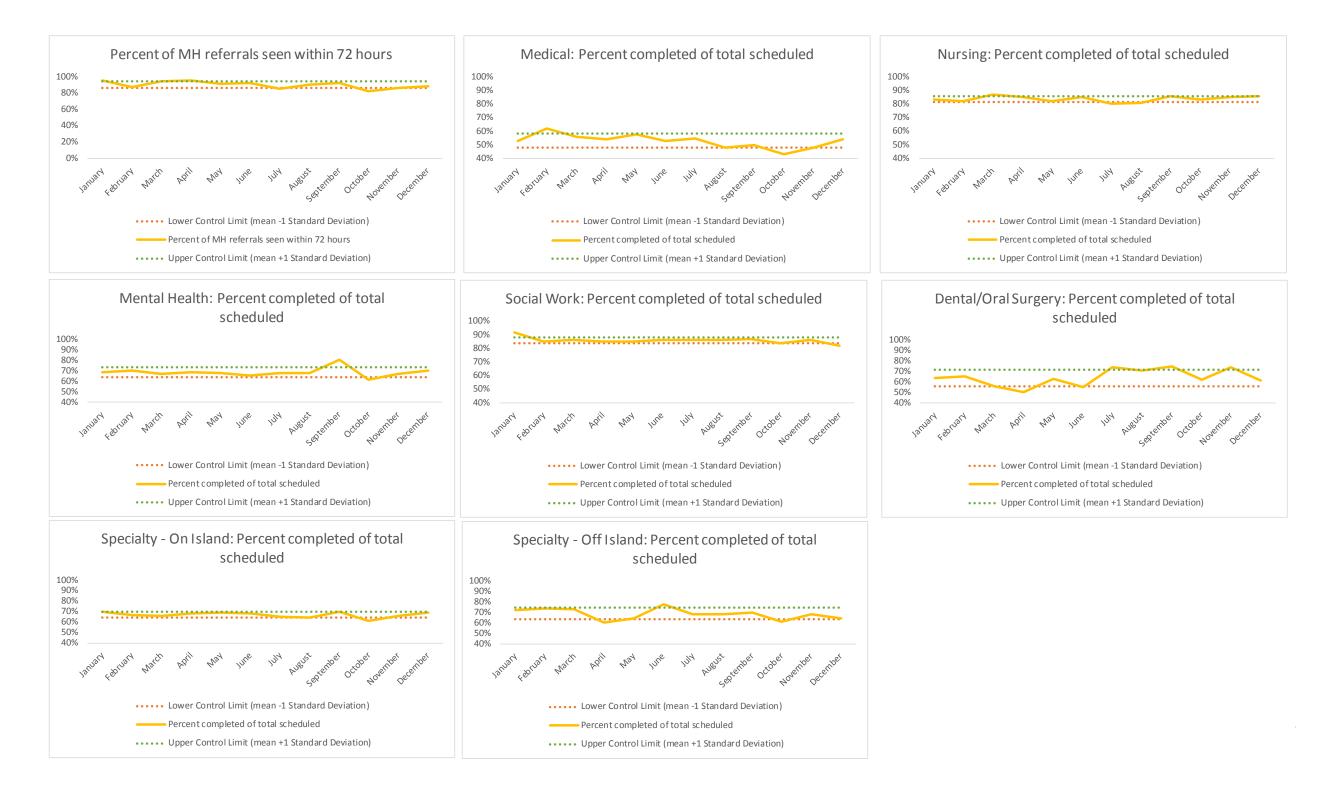

#### III. Summary Data

| 1   | CHS Intakes (New Jail Admissions)                    | N    |
|-----|------------------------------------------------------|------|
| 1.1 | Completed CHS Intakes                                | 2612 |
| 1.2 | Average time to completion once known to CHS (hours) | 3.7  |

| 2   | Referrals made to mental health service | N   |
|-----|-----------------------------------------|-----|
| 2.1 | Referrals made to mental health service | 473 |
| 2.2 | Referrals seen within 72 hours          | 416 |
| 2.3 | Percent seen within 72 hours            | 88% |

|   | Scheduled Services       | Medical |      | Nur  | sing | Mental | Health | Socia | l Work | Dental/O | ral Surgery | Specialty<br>Isla |              |              | Clinic - Off<br>and | Substan       | ice Use | То    | tal  |
|---|--------------------------|---------|------|------|------|--------|--------|-------|--------|----------|-------------|-------------------|--------------|--------------|---------------------|---------------|---------|-------|------|
|   | Service Outcomes         | N       | 96   | N    | %    | N      | %      | N     | %      | N        | %           | N                 | %            | N            | %                   | N             | %       | N     | %    |
|   | Seen                     | 3590    | 78%  | 8137 | 86%  | 13310  | 61%    | 5822  | 88%    | 1480     | 57%         | 1821              | 49%          | 251          | 23%                 |               | 34411   | 70%   |      |
|   | Refused & Verified       | 90      | 2%   | 232  | 2%   | 883    | 4%     | 24    | 0%     | 209      | 8%          | 900               | 24%          | 239          | 55%                 |               |         | 2577  | 5%   |
|   | Not Produced by DOC      | 630     | 14%  | 759  | 8%   | 4467   | 21%    | 628   | 9%     | 699      | 27%         | 712               | 19%          | 122          | 14%                 | Future Meetic | 8017    | 16%   |      |
| 3 | Out to Court             | 121     | 3%   | 139  | 1%   | 892    | 4%     | 118   | 2%     | 156      | 6%          | 151               | 4%           | 7            | 0%                  |               | Net     | 1584  | 3%   |
|   | Left Without Being Seen  | 12      | 0%   | 11   | 0%   | 149    | 1%     | 19    | 0%     | 26       | 1%          | 30                | 1%           | 0            | 0%                  |               |         | 247   | 1%   |
|   | Rescheduled by CHS       | 129     | 3%   | 101  | 1%   | 1677   | 8%     | 16    | 0%     | 39       | 1%          | 110               | 3%           | 5            | 5%                  |               |         | 2077  | 4%   |
|   | Rescheduled by Hospital  | N/A     | N/A  | N/A  | N/A  | N/A    | N/A    | N/A   | N/A    | N/A      | N/A         | N/A               | N/A          | 23           | 5%                  |               |         | 23    | 0%   |
|   | No Longer Indicated      | 41      | 1%   | 33   | 0%   | 316    | 1%     | 2     | 0%     | 1        | 0%          | 11                | 0%           | N/A          | N/A                 |               |         | 404   | 1%   |
|   | Total Scheduled Services | 4613    | 100% | 9412 | 100% | 21694  | 100%   | 6629  | 100%   | 2610     | 100%        | 3735              | 100%         | 647          | 100%                |               |         | 49340 | 100% |
|   |                          |         |      |      |      |        |        |       |        |          |             | N & % Sche        | duled for Te | lehealth: 73 | 3 (14%)             |               |         |       |      |

| 4   | Outcome Metrics   | Medical | Nursing | Mental Health | Social Work | Dental/Oral Surgery | Specialty Clinic - On | Specialty Clinic - Off | Substance Use | Total |
|-----|-------------------|---------|---------|---------------|-------------|---------------------|-----------------------|------------------------|---------------|-------|
| 4.1 | Percent completed | 80%     | 89%     | 66%           | 88%         | 65%                 | 73%                   | 76%                    |               | 76%   |