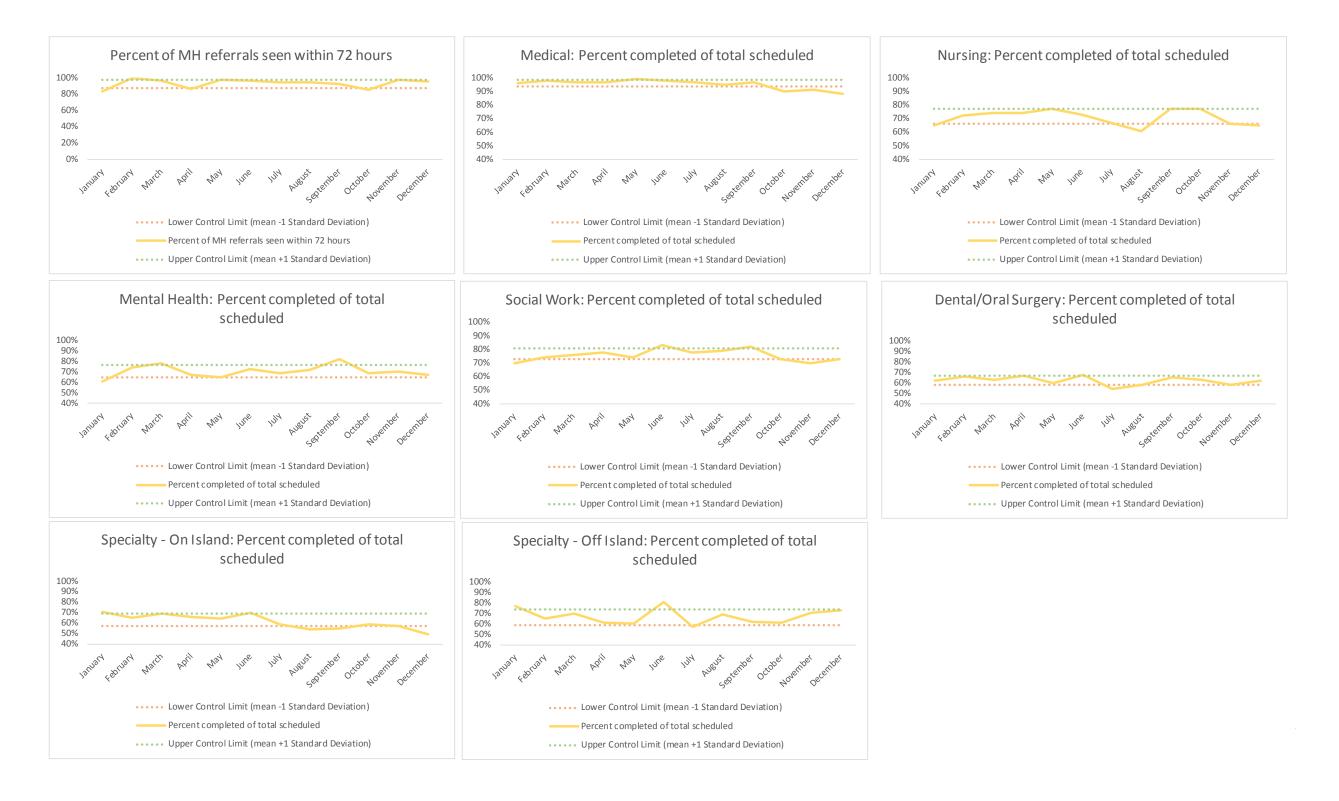

#### III. Summary Data

| 1   | CHS Intakes (New Jail Admissions)                    | N    |
|-----|------------------------------------------------------|------|
| 1.1 | Completed CHS Intakes                                | 2612 |
| 1.2 | Average time to completion once known to CHS (hours) | 3.7  |

| 2   | Referrals made to mental health service | N   |
|-----|-----------------------------------------|-----|
| 2.1 | Referrals made to mental health service | 473 |
| 2.2 | Referrals seen within 72 hours          | 416 |
| 2.3 | Percent seen within 72 hours            | 88% |

|   | Scheduled Services       | Medical |      | Nur  | sing | Mental | Health | Socia | l Work | Dental/O | ral Surgery | Specialty<br>Isla |              |              | Clinic - Off<br>and | Substan       | ice Use | То    | tal  |
|---|--------------------------|---------|------|------|------|--------|--------|-------|--------|----------|-------------|-------------------|--------------|--------------|---------------------|---------------|---------|-------|------|
|   | Service Outcomes         | N       | 96   | N    | %    | N      | %      | N     | %      | N        | %           | N                 | %            | N            | %                   | N             | %       | N     | %    |
|   | Seen                     | 3590    | 78%  | 8137 | 86%  | 13310  | 61%    | 5822  | 88%    | 1480     | 57%         | 1821              | 49%          | 251          | 23%                 |               | 34411   | 70%   |      |
|   | Refused & Verified       | 90      | 2%   | 232  | 2%   | 883    | 4%     | 24    | 0%     | 209      | 8%          | 900               | 24%          | 239          | 55%                 |               |         | 2577  | 5%   |
|   | Not Produced by DOC      | 630     | 14%  | 759  | 8%   | 4467   | 21%    | 628   | 9%     | 699      | 27%         | 712               | 19%          | 122          | 14%                 | Future Meetic | 8017    | 16%   |      |
| 3 | Out to Court             | 121     | 3%   | 139  | 1%   | 892    | 4%     | 118   | 2%     | 156      | 6%          | 151               | 4%           | 7            | 0%                  |               | Net     | 1584  | 3%   |
|   | Left Without Being Seen  | 12      | 0%   | 11   | 0%   | 149    | 1%     | 19    | 0%     | 26       | 1%          | 30                | 1%           | 0            | 0%                  |               |         | 247   | 1%   |
|   | Rescheduled by CHS       | 129     | 3%   | 101  | 1%   | 1677   | 8%     | 16    | 0%     | 39       | 1%          | 110               | 3%           | 5            | 5%                  |               |         | 2077  | 4%   |
|   | Rescheduled by Hospital  | N/A     | N/A  | N/A  | N/A  | N/A    | N/A    | N/A   | N/A    | N/A      | N/A         | N/A               | N/A          | 23           | 5%                  |               |         | 23    | 0%   |
|   | No Longer Indicated      | 41      | 1%   | 33   | 0%   | 316    | 1%     | 2     | 0%     | 1        | 0%          | 11                | 0%           | N/A          | N/A                 |               |         | 404   | 1%   |
|   | Total Scheduled Services | 4613    | 100% | 9412 | 100% | 21694  | 100%   | 6629  | 100%   | 2610     | 100%        | 3735              | 100%         | 647          | 100%                |               |         | 49340 | 100% |
|   |                          |         |      |      |      |        |        |       |        |          |             | N & % Sche        | duled for Te | lehealth: 73 | 3 (14%)             |               |         |       |      |

| 4   | Outcome Metrics   | Medical | Nursing | Mental Health | Social Work | Dental/Oral Surgery | Specialty Clinic - On | Specialty Clinic - Off | Substance Use | Total |
|-----|-------------------|---------|---------|---------------|-------------|---------------------|-----------------------|------------------------|---------------|-------|
| 4.1 | Percent completed | 80%     | 89%     | 66%           | 88%         | 65%                 | 73%                   | 76%                    |               | 76%   |