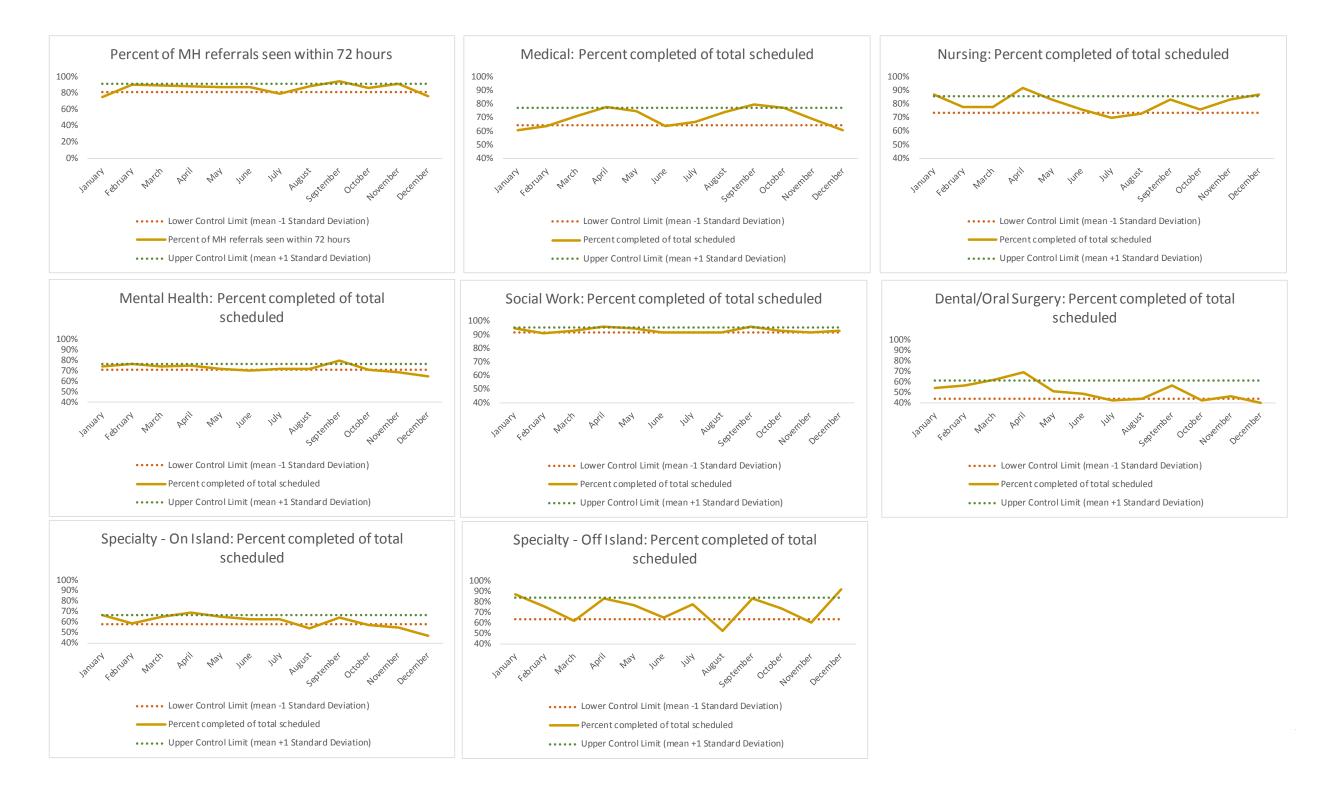

# VI. EMTC

| 1   | CHS Intakes (New Jail Admissions)                    | N   |
|-----|------------------------------------------------------|-----|
| 1.1 | Completed CHS Intakes                                | 124 |
| 1.2 | Average time to completion once known to CHS (hours) | 3.0 |

| 2   | Referrals made to mental health service | N   |
|-----|-----------------------------------------|-----|
| 2.1 | Referrals made to mental health service | 45  |
| 2.2 | Referrals seen within 72 hours          | 38  |
| 2.3 | Percent seen within 72 hours            | 84% |

|    | Scheduled Services       | Medical <sup>1</sup> |      | Nurs | sing <sup>2</sup> | Menta | l Health | Social | Work | Dental/O | ral Surgery | Specialty<br>Isla |      |     | Clinic - Off<br>and | Substance Use | То   | otal |
|----|--------------------------|----------------------|------|------|-------------------|-------|----------|--------|------|----------|-------------|-------------------|------|-----|---------------------|---------------|------|------|
| 1  | Service Outcomes         | N                    | %    | Ν    | %                 | N     | %        | N      | %    | N        | %           | N                 | %    | N   | %                   | N %           | N    | %    |
|    | Seen                     | 283                  | 95%  | 480  | 94%               | 941   | 53%      | 1526   | 93%  | 300      | 67%         | 189               | 52%  | 36  | 47%                 |               | 3755 | 74%  |
| 1  | Refused & Verified       | з                    | 1%   | в    | 1%                | 148   | 8%       | 8      | 0%   | 55       | 12%         | 107               | 30%  | 24  | 32%                 |               | 348  | 7%   |
|    | Not Produced by DOC      | 3                    | 1%   | 20   | 4%                | 513   | 29%      | 93     | 6%   | 64       | 14%         | 50                | 14%  | 14  | 18%                 | Metric        | 757  | 15%  |
| 13 | Out to Court             | 1                    | 0%   | 1    | 0%                | 17    | 1%       | 6      | 0%   | 14       | 3%          | 5                 | 1%   | 0   | 0%                  | Net           | 44   | 1%   |
|    | Left Without Being Seen  | 1                    | 0%   | 0    | 0%                | 8     | 0%       | 0      | 0%   | 0        | 0%          | 3                 | 1%   | 0   | 0%                  | <u> </u>      | 12   | 0%   |
| I  | Rescheduled by CHS       | 7                    | 2%   | в    | 1%                | 115   | 7%       | 5      | 0%   | 16       | 4%          | 7                 | 2%   | 0   | 0%                  | e uture       | 153  | 3%   |
|    | Rescheduled by Hospital  | N/A                  | N/A  | N/A  | N/A               | N/A   | N/A      | N/A    | N/A  | N/A      | N/A         | N/A               | N/A  | 2   | 3%                  | •             | 2    | N/A  |
|    | No Longer Indicated      | 1                    | 0%   | 2    | 0%                | 23    | 1%       | 0      | 0%   | 0        | 0%          | 1                 | 0%   | N/A | N/A                 |               | 27   | 1%   |
|    | Total Scheduled Services | 299                  | 100% | 509  | 100%              | 1765  | 100%     | 1638   | 100% | 449      | 100%        | 362               | 100% | 76  | 100%                |               | 5098 | 100% |

| 4   | Outcome Metrics   | Medical | Nursing | Mental Health | Social Work | Dental/Oral Surgery | Specialty Clinic - On | Specialty Clinic - Off | Substance Use | Total |
|-----|-------------------|---------|---------|---------------|-------------|---------------------|-----------------------|------------------------|---------------|-------|
| 4.1 | Percent completed | 96%     | 95%     | 63%           | 94%         | 79%                 | 82%                   | 79%                    |               | 81%   |