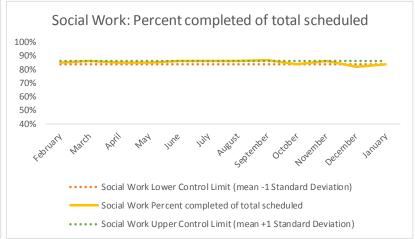

| 4   | Outcome Metrics   | Medical | Nursing | Mental Health | Social Work | Dental/Oral Surgery | Specialty Clinic - On | Specialty Clinic - Off | Substance Use | Total |
|-----|-------------------|---------|---------|---------------|-------------|---------------------|-----------------------|------------------------|---------------|-------|
| 4.1 | Percent completed | 80%     | 87%     | 68%           | 90%         | 69%                 | 69%                   | 67%                    |               | 76%   |