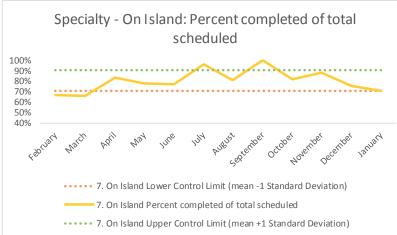

| 4   | Outcome Metrics   | Medical | Nursing | Mental Health | Social Work | Dental/Oral Surgery | Specialty Clinic - On | Specialty Clinic - Off | Substance Use | Total |
|-----|-------------------|---------|---------|---------------|-------------|---------------------|-----------------------|------------------------|---------------|-------|
| 4.1 | Percent completed | 80%     | 87%     | 68%           | 90%         | 69%                 | 69%                   | 67%                    |               | 76%   |