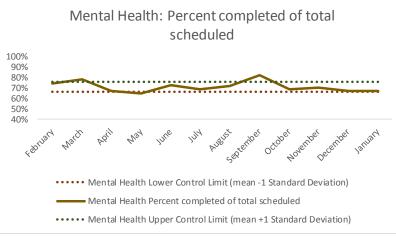

| 4   | Outcome Metrics   | Definition                                                                                                         |
|-----|-------------------|--------------------------------------------------------------------------------------------------------------------|
| 4.1 | Percent completed | Service outcomes "Seen" and "Refused & Verified" divided by "Total Scheduled Services" minus "No Longer Indicated" |

| 4   | Outcome Metrics   | Medical | Nursing | Mental Health | Social Work | Dental/Oral Surgery | Specialty Clinic - On | Specialty Clinic - Off | Substance Use | Total |
|-----|-------------------|---------|---------|---------------|-------------|---------------------|-----------------------|------------------------|---------------|-------|
| 4.1 | Percent completed | 80%     | 87%     | 68%           | 90%         | 69%                 | 69%                   | 67%                    |               | 76%   |