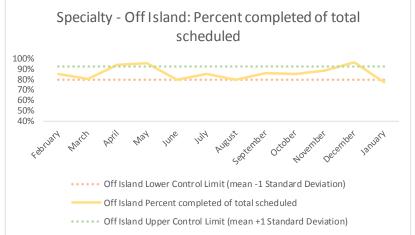

| 4   | Outcome Metrics   | Medical | Nursing | Mental Health | Social Work | Dental/Oral Surgery | Specialty Clinic - On | Specialty Clinic - Off | Substance Use | Total |
|-----|-------------------|---------|---------|---------------|-------------|---------------------|-----------------------|------------------------|---------------|-------|
| 4.1 | Percent completed | 80%     | 87%     | 68%           | 90%         | 69%                 | 69%                   | 67%                    |               | 76%   |