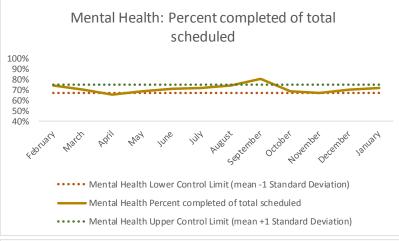

| 4   | Outcome Metrics   | Medical | Nursing | Mental Health | Social Work | Dental/Oral Surgery | Specialty Clinic - On | Specialty Clinic - Off | Substance Use | Total |
|-----|-------------------|---------|---------|---------------|-------------|---------------------|-----------------------|------------------------|---------------|-------|
| 4.1 | Percent completed | 80%     | 87%     | 68%           | 90%         | 69%                 | 69%                   | 67%                    |               | 76%   |