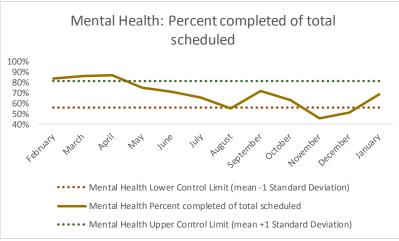

| 4   | Outcome Metrics   | Definition                                                                                                         |
|-----|-------------------|--------------------------------------------------------------------------------------------------------------------|
| 4.1 | Percent completed | Service outcomes "Seen" and "Refused & Verified" divided by "Total Scheduled Services" minus "No Longer Indicated" |

| 4   | Outcome Metrics   | Medical | Nursing | Mental Health | Social Work | Dental/Oral Surgery | Specialty Clinic - On | Specialty Clinic - Off | Substance Use | Total |
|-----|-------------------|---------|---------|---------------|-------------|---------------------|-----------------------|------------------------|---------------|-------|
| 4.1 | Percent completed | 80%     | 87%     | 68%           | 90%         | 69%                 | 69%                   | 67%                    |               | 76%   |