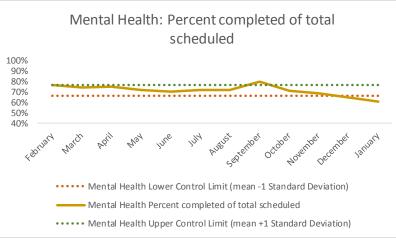

| 4   | Outcome Metrics   | Definition                                                                                                         |
|-----|-------------------|--------------------------------------------------------------------------------------------------------------------|
| 4.1 | Percent completed | Service outcomes "Seen" and "Refused & Verified" divided by "Total Scheduled Services" minus "No Longer Indicated" |

| 4   | Outcome Metrics   | Medical | Nursing | Mental Health | Social Work | Dental/Oral Surgery | Specialty Clinic - On | Specialty Clinic - Off | Substance Use | Total |
|-----|-------------------|---------|---------|---------------|-------------|---------------------|-----------------------|------------------------|---------------|-------|
| 4.1 | Percent completed | 80%     | 87%     | 68%           | 90%         | 69%                 | 69%                   | 67%                    |               | 76%   |