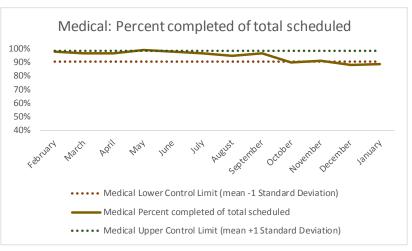

| 4   | Outcome Metrics   | Definition                                                                                                         |
|-----|-------------------|--------------------------------------------------------------------------------------------------------------------|
| 4.1 | Percent completed | Service outcomes "Seen" and "Refused & Verified" divided by "Total Scheduled Services" minus "No Longer Indicated" |

| 4   | Outcome Metrics   | Medical | Nursing | Mental Health | Social Work | Dental/Oral Surgery | Specialty Clinic - On | Specialty Clinic - Off | Substance Use | Total |
|-----|-------------------|---------|---------|---------------|-------------|---------------------|-----------------------|------------------------|---------------|-------|
| 4.1 | Percent completed | 80%     | 87%     | 68%           | 90%         | 69%                 | 69%                   | 67%                    |               | 76%   |