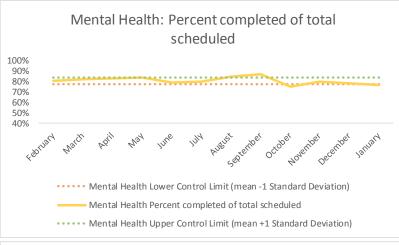

| 4   | Outcome Metrics   | Definition                                                                                                         |
|-----|-------------------|--------------------------------------------------------------------------------------------------------------------|
| 4.1 | Percent completed | Service outcomes "Seen" and "Refused & Verified" divided by "Total Scheduled Services" minus "No Longer Indicated" |

| 4   | Outcome Metrics   | Medical | Nursing | Mental Health | Social Work | Dental/Oral Surgery | Specialty Clinic - On | Specialty Clinic - Off | Substance Use | Total |
|-----|-------------------|---------|---------|---------------|-------------|---------------------|-----------------------|------------------------|---------------|-------|
| 4.1 | Percent completed | 80%     | 87%     | 68%           | 90%         | 69%                 | 69%                   | 67%                    |               | 76%   |