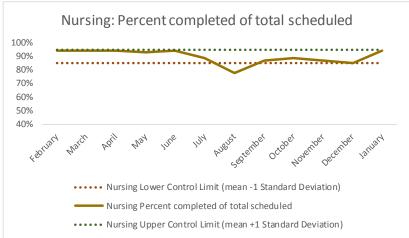

| 4   | Outcome Metrics   | Definition                                                                                                         |
|-----|-------------------|--------------------------------------------------------------------------------------------------------------------|
| 4.1 | Percent completed | Service outcomes "Seen" and "Refused & Verified" divided by "Total Scheduled Services" minus "No Longer Indicated" |

| 4   | Outcome Metrics   | Medical | Nursing | Mental Health | Social Work | Dental/Oral Surgery | Specialty Clinic - On | Specialty Clinic - Off | Substance Use | Total |
|-----|-------------------|---------|---------|---------------|-------------|---------------------|-----------------------|------------------------|---------------|-------|
| 4.1 | Percent completed | 80%     | 87%     | 68%           | 90%         | 69%                 | 69%                   | 67%                    |               | 76%   |