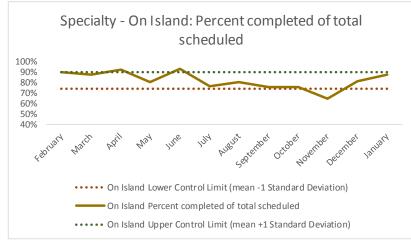

| 4   | Outcome Metrics   | Medical | Nursing | Mental Health | Social Work | Dental/Oral Surgery | Specialty Clinic - On | Specialty Clinic - Off | Substance Use | Total |
|-----|-------------------|---------|---------|---------------|-------------|---------------------|-----------------------|------------------------|---------------|-------|
| 4.1 | Percent completed | 80%     | 87%     | 68%           | 90%         | 69%                 | 69%                   | 67%                    |               | 76%   |