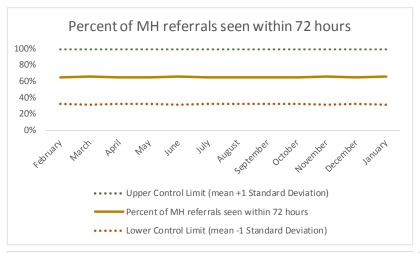

| 2   | Referrals made to mental health service | N   |
|-----|-----------------------------------------|-----|
| 2.1 | Referrals made to mental health service | 657 |
| 2.2 | Referrals seen within 72 hours          | 613 |
| 2.3 | Percent seen within 72 hours            | 93% |