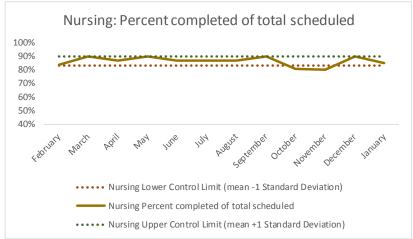

| 4   | Outcome Metrics   | Definition                                                                                                         |
|-----|-------------------|--------------------------------------------------------------------------------------------------------------------|
| 4.1 | Percent completed | Service outcomes "Seen" and "Refused & Verified" divided by "Total Scheduled Services" minus "No Longer Indicated" |

| 4   | Outcome Metrics   | Medical | Nursing | Mental Health | Social Work | Dental/Oral Surgery | Specialty Clinic - On | Specialty Clinic - Off | Substance Use | Total |
|-----|-------------------|---------|---------|---------------|-------------|---------------------|-----------------------|------------------------|---------------|-------|
| 4.1 | Percent completed | 80%     | 87%     | 68%           | 90%         | 69%                 | 69%                   | 67%                    |               | 76%   |