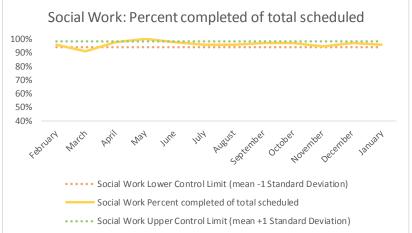

| 4   | Outcome Metrics   | Medical | Nursing | Mental Health | Social Work | Dental/Oral Surgery | Specialty Clinic - On | Specialty Clinic - Off | Substance Use | Total |
|-----|-------------------|---------|---------|---------------|-------------|---------------------|-----------------------|------------------------|---------------|-------|
| 4.1 | Percent completed | 80%     | 87%     | 68%           | 90%         | 69%                 | 69%                   | 67%                    |               | 76%   |