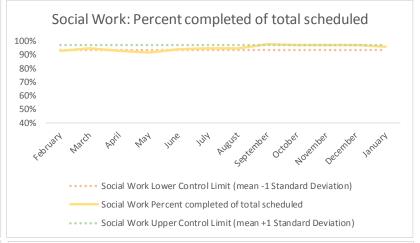

| 4   | Outcome Metrics   | Medical | Nursing | Mental Health | Social Work | Dental/Oral Surgery | Specialty Clinic - On | Specialty Clinic - Off | Substance Use | Total |
|-----|-------------------|---------|---------|---------------|-------------|---------------------|-----------------------|------------------------|---------------|-------|
| 4.1 | Percent completed | 80%     | 87%     | 68%           | 90%         | 69%                 | 69%                   | 67%                    |               | 76%   |