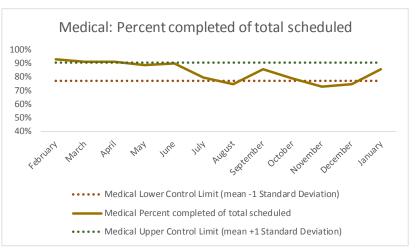

| 4   | Outcome Metrics   | Definition                                                                                                         |
|-----|-------------------|--------------------------------------------------------------------------------------------------------------------|
| 4.1 | Percent completed | Service outcomes "Seen" and "Refused & Verified" divided by "Total Scheduled Services" minus "No Longer Indicated" |

| 4   | Outcome Metrics   | Medical | Nursing | Mental Health | Social Work | Dental/Oral Surgery | Specialty Clinic - On | Specialty Clinic - Off | Substance Use | Total |
|-----|-------------------|---------|---------|---------------|-------------|---------------------|-----------------------|------------------------|---------------|-------|
| 4.1 | Percent completed | 80%     | 87%     | 68%           | 90%         | 69%                 | 69%                   | 67%                    |               | 76%   |