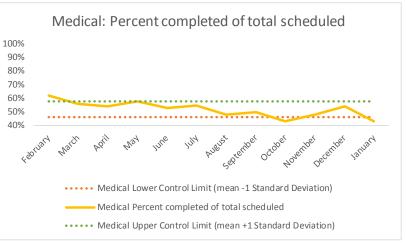

| 4   | Outcome Metrics   | Definition                                                                                                         |
|-----|-------------------|--------------------------------------------------------------------------------------------------------------------|
| 4.1 | Percent completed | Service outcomes "Seen" and "Refused & Verified" divided by "Total Scheduled Services" minus "No Longer Indicated" |

| 4   | Outcome Metrics   | Medical | Nursing | Mental Health | Social Work | Dental/Oral Surgery | Specialty Clinic - On | Specialty Clinic - Off | Substance Use | Total |
|-----|-------------------|---------|---------|---------------|-------------|---------------------|-----------------------|------------------------|---------------|-------|
| 4.1 | Percent completed | 80%     | 87%     | 68%           | 90%         | 69%                 | 69%                   | 67%                    |               | 76%   |