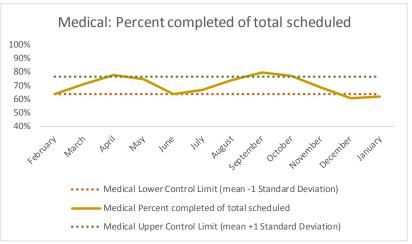

| 4   | Outcome Metrics   | Definition                                                                                                         |
|-----|-------------------|--------------------------------------------------------------------------------------------------------------------|
| 4.1 | Percent completed | Service outcomes "Seen" and "Refused & Verified" divided by "Total Scheduled Services" minus "No Longer Indicated" |

| 4   | Outcome Metrics   | Medical | Nursing | Mental Health | Social Work | Dental/Oral Surgery | Specialty Clinic - On | Specialty Clinic - Off | Substance Use | Total |
|-----|-------------------|---------|---------|---------------|-------------|---------------------|-----------------------|------------------------|---------------|-------|
| 4.1 | Percent completed | 80%     | 87%     | 68%           | 90%         | 69%                 | 69%                   | 67%                    |               | 76%   |