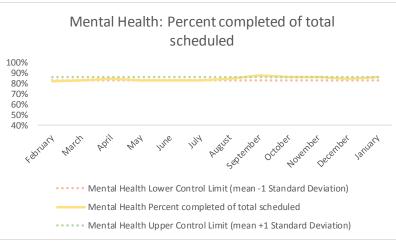

| 4   | Outcome Metrics   | Medical | Nursing | Mental Health | Social Work | Dental/Oral Surgery | Specialty Clinic - On | Specialty Clinic - Off | Substance Use | Total |
|-----|-------------------|---------|---------|---------------|-------------|---------------------|-----------------------|------------------------|---------------|-------|
| 4.1 | Percent completed | 80%     | 87%     | 68%           | 90%         | 69%                 | 69%                   | 67%                    |               | 76%   |