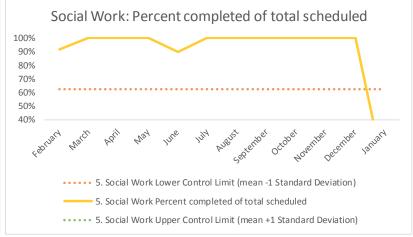

| 4   | Outcome Metrics   | Medical | Nursing | Mental Health | Social Work | Dental/Oral Surgery | Specialty Clinic - On | Specialty Clinic - Off | Substance Use | Total |
|-----|-------------------|---------|---------|---------------|-------------|---------------------|-----------------------|------------------------|---------------|-------|
| 4.1 | Percent completed | 80%     | 87%     | 68%           | 90%         | 69%                 | 69%                   | 67%                    |               | 76%   |