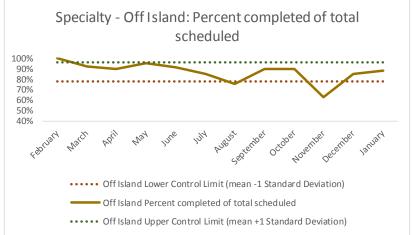

| 4   | Outcome Metrics   | Medical | Nursing | Mental Health | Social Work | Dental/Oral Surgery | Specialty Clinic - On | Specialty Clinic - Off | Substance Use | Total |
|-----|-------------------|---------|---------|---------------|-------------|---------------------|-----------------------|------------------------|---------------|-------|
| 4.1 | Percent completed | 80%     | 87%     | 68%           | 90%         | 69%                 | 69%                   | 67%                    |               | 76%   |