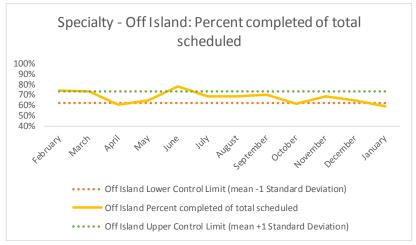

| 4   | Outcome Metrics   | Medical | Nursing | Mental Health | Social Work | Dental/Oral Surgery | Specialty Clinic - On | Specialty Clinic - Off | Substance Use | Total |
|-----|-------------------|---------|---------|---------------|-------------|---------------------|-----------------------|------------------------|---------------|-------|
| 4.1 | Percent completed | 80%     | 87%     | 68%           | 90%         | 69%                 | 69%                   | 67%                    |               | 76%   |