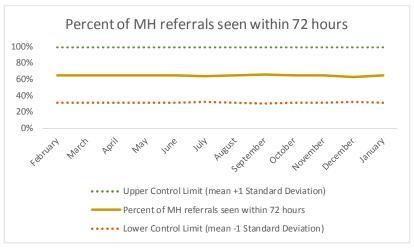

| 2   | Referrals made to mental health service | Definition                                                                                                                                                                                                                                    |
|-----|-----------------------------------------|-----------------------------------------------------------------------------------------------------------------------------------------------------------------------------------------------------------------------------------------------|
| 2.1 | Referrals made to mental health service | All book and cases with an initial referral to mental health in reporting month.                                                                                                                                                              |
| 2.2 | IRatarrals saan within 17 hours         | For all book and cases where an initial referral to mental health occurs in reporting month, total number of book and cases that had a mental health intake or psychiatric assessment where encounter date was <=72 hours from referral date. |
| 2.3 | Percent seen within 72 hours            | 2.2 divided by 2.1                                                                                                                                                                                                                            |

| 2   | Referrals made to mental health service | N   |
|-----|-----------------------------------------|-----|
| 2.1 | Referrals made to mental health service | 657 |
| 2.2 | Referrals seen within 72 hours          | 613 |
| 2.3 | Percent seen within 72 hours            | 93% |