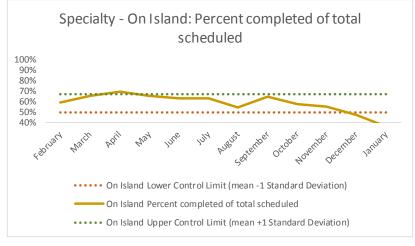

| 4   | Outcome Metrics   | Medical | Nursing | Mental Health | Social Work | Dental/Oral Surgery | Specialty Clinic - On | Specialty Clinic - Off | Substance Use | Total |
|-----|-------------------|---------|---------|---------------|-------------|---------------------|-----------------------|------------------------|---------------|-------|
| 4.1 | Percent completed | 80%     | 87%     | 68%           | 90%         | 69%                 | 69%                   | 67%                    |               | 76%   |