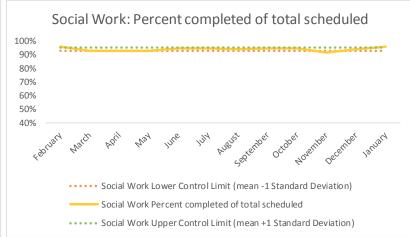

| 4   | Outcome Metrics   | Medical | Nursing | Mental Health | Social Work | Dental/Oral Surgery | Specialty Clinic - On | Specialty Clinic - Off | Substance Use | Total |
|-----|-------------------|---------|---------|---------------|-------------|---------------------|-----------------------|------------------------|---------------|-------|
| 4.1 | Percent completed | 80%     | 87%     | 68%           | 90%         | 69%                 | 69%                   | 67%                    |               | 76%   |