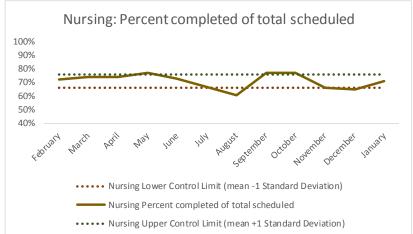

| 4   | Outcome Metrics   | Definition                                                                                                         |
|-----|-------------------|--------------------------------------------------------------------------------------------------------------------|
| 4.1 | Percent completed | Service outcomes "Seen" and "Refused & Verified" divided by "Total Scheduled Services" minus "No Longer Indicated" |

| 4   | Outcome Metrics   | Medical | Nursing | Mental Health | Social Work | Dental/Oral Surgery | Specialty Clinic - On | Specialty Clinic - Off | Substance Use | Total |
|-----|-------------------|---------|---------|---------------|-------------|---------------------|-----------------------|------------------------|---------------|-------|
| 4.1 | Percent completed | 80%     | 87%     | 68%           | 90%         | 69%                 | 69%                   | 67%                    |               | 76%   |