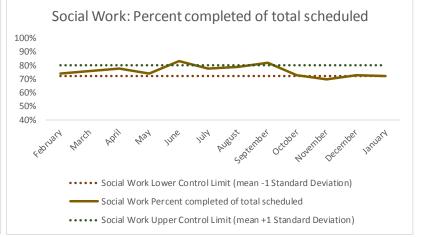

| 4   | Outcome Metrics   | Medical | Nursing | Mental Health | Social Work | Dental/Oral Surgery | Specialty Clinic - On | Specialty Clinic - Off | Substance Use | Total |
|-----|-------------------|---------|---------|---------------|-------------|---------------------|-----------------------|------------------------|---------------|-------|
| 4.1 | Percent completed | 80%     | 87%     | 68%           | 90%         | 69%                 | 69%                   | 67%                    |               | 76%   |