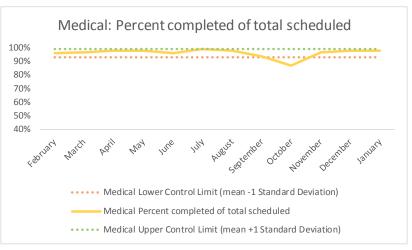

| 4   | Outcome Metrics   | Definition                                                                                                         |
|-----|-------------------|--------------------------------------------------------------------------------------------------------------------|
| 4.1 | Percent completed | Service outcomes "Seen" and "Refused & Verified" divided by "Total Scheduled Services" minus "No Longer Indicated" |

| 4   | Outcome Metrics   | Medical | Nursing | Mental Health | Social Work | Dental/Oral Surgery | Specialty Clinic - On | Specialty Clinic - Off | Substance Use | Total |
|-----|-------------------|---------|---------|---------------|-------------|---------------------|-----------------------|------------------------|---------------|-------|
| 4.1 | Percent completed | 80%     | 87%     | 68%           | 90%         | 69%                 | 69%                   | 67%                    |               | 76%   |