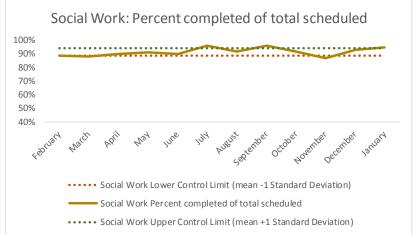

| 4   | Outcome Metrics   | Medical | Nursing | Mental Health | Social Work | Dental/Oral Surgery | Specialty Clinic - On | Specialty Clinic - Off | Substance Use | Total |
|-----|-------------------|---------|---------|---------------|-------------|---------------------|-----------------------|------------------------|---------------|-------|
| 4.1 | Percent completed | 80%     | 87%     | 68%           | 90%         | 69%                 | 69%                   | 67%                    |               | 76%   |