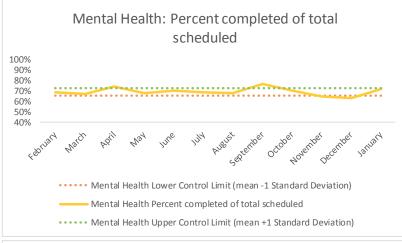

| 4   | Outcome Metrics   | Definition                                                                                                         |
|-----|-------------------|--------------------------------------------------------------------------------------------------------------------|
| 4.1 | Percent completed | Service outcomes "Seen" and "Refused & Verified" divided by "Total Scheduled Services" minus "No Longer Indicated" |

| 4   | Outcome Metrics   | Medical | Nursing | Mental Health | Social Work | Dental/Oral Surgery | Specialty Clinic - On | Specialty Clinic - Off | Substance Use | Total |
|-----|-------------------|---------|---------|---------------|-------------|---------------------|-----------------------|------------------------|---------------|-------|
| 4.1 | Percent completed | 80%     | 87%     | 68%           | 90%         | 69%                 | 69%                   | 67%                    |               | 76%   |