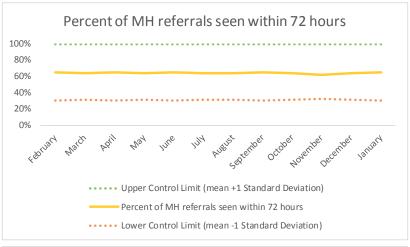

| 2   | Referrals made to mental health service | Definition                                                                                                                                                                                                                                    |
|-----|-----------------------------------------|-----------------------------------------------------------------------------------------------------------------------------------------------------------------------------------------------------------------------------------------------|
| 2.1 | Referrals made to mental health service | All book and cases with an initial referral to mental health in reporting month.                                                                                                                                                              |
| 2.2 | IRatarrals saan within 17 hours         | For all book and cases where an initial referral to mental health occurs in reporting month, total number of book and cases that had a mental health intake or psychiatric assessment where encounter date was <=72 hours from referral date. |
| 2.3 | Percent seen within 72 hours            | 2.2 divided by 2.1                                                                                                                                                                                                                            |

| 2   | Referrals made to mental health service | N   |
|-----|-----------------------------------------|-----|
| 2.1 | Referrals made to mental health service | 657 |
| 2.2 | Referrals seen within 72 hours          | 613 |
| 2.3 | Percent seen within 72 hours            | 93% |