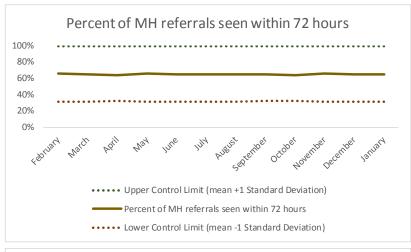

| 2   | Referrals made to mental health service | Definition                                                                                                                                                                                                                                    |
|-----|-----------------------------------------|-----------------------------------------------------------------------------------------------------------------------------------------------------------------------------------------------------------------------------------------------|
| 2.1 | Referrals made to mental health service | All book and cases with an initial referral to mental health in reporting month.                                                                                                                                                              |
| 2.2 | IRatarrals saan within 17 hours         | For all book and cases where an initial referral to mental health occurs in reporting month, total number of book and cases that had a mental health intake or psychiatric assessment where encounter date was <=72 hours from referral date. |
| 2.3 | Percent seen within 72 hours            | 2.2 divided by 2.1                                                                                                                                                                                                                            |

| 2   | Referrals made to mental health service | N   |
|-----|-----------------------------------------|-----|
| 2.1 | Referrals made to mental health service | 657 |
| 2.2 | Referrals seen within 72 hours          | 613 |
| 2.3 | Percent seen within 72 hours            | 93% |