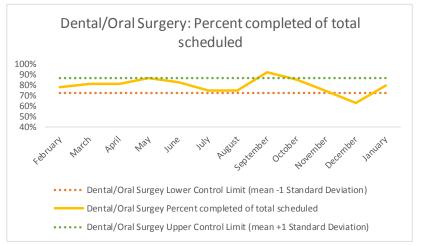

| 4   | Outcome Metrics   | Medical | Nursing | Mental Health | Social Work | Dental/Oral Surgery | Specialty Clinic - On | Specialty Clinic - Off | Substance Use | Total |
|-----|-------------------|---------|---------|---------------|-------------|---------------------|-----------------------|------------------------|---------------|-------|
| 4.1 | Percent completed | 80%     | 87%     | 68%           | 90%         | 69%                 | 69%                   | 67%                    |               | 76%   |