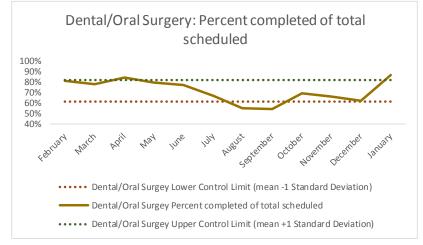

| 4   | Outcome Metrics   | Medical | Nursing | Mental Health | Social Work | Dental/Oral Surgery | Specialty Clinic - On | Specialty Clinic - Off | Substance Use | Total |
|-----|-------------------|---------|---------|---------------|-------------|---------------------|-----------------------|------------------------|---------------|-------|
| 4.1 | Percent completed | 80%     | 87%     | 68%           | 90%         | 69%                 | 69%                   | 67%                    |               | 76%   |