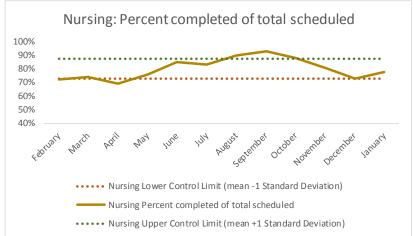

| 4   | Outcome Metrics   | Medical | Nursing | Mental Health | Social Work | Dental/Oral Surgery | Specialty Clinic - On | Specialty Clinic - Off | Substance Use | Total |
|-----|-------------------|---------|---------|---------------|-------------|---------------------|-----------------------|------------------------|---------------|-------|
| 4.1 | Percent completed | 80%     | 87%     | 68%           | 90%         | 69%                 | 69%                   | 67%                    |               | 76%   |