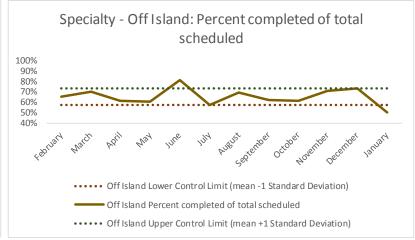

| 4   | Outcome Metrics   | Medical | Nursing | Mental Health | Social Work | Dental/Oral Surgery | Specialty Clinic - On | Specialty Clinic - Off | Substance Use | Total |
|-----|-------------------|---------|---------|---------------|-------------|---------------------|-----------------------|------------------------|---------------|-------|
| 4.1 | Percent completed | 80%     | 87%     | 68%           | 90%         | 69%                 | 69%                   | 67%                    |               | 76%   |