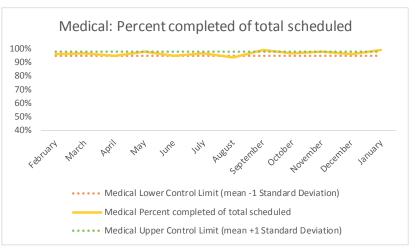

| 4   | Outcome Metrics   | Definition                                                                                                         |
|-----|-------------------|--------------------------------------------------------------------------------------------------------------------|
| 4.1 | Percent completed | Service outcomes "Seen" and "Refused & Verified" divided by "Total Scheduled Services" minus "No Longer Indicated" |

| 4   | Outcome Metrics   | Medical | Nursing | Mental Health | Social Work | Dental/Oral Surgery | Specialty Clinic - On | Specialty Clinic - Off | Substance Use | Total |
|-----|-------------------|---------|---------|---------------|-------------|---------------------|-----------------------|------------------------|---------------|-------|
| 4.1 | Percent completed | 80%     | 87%     | 68%           | 90%         | 69%                 | 69%                   | 67%                    |               | 76%   |