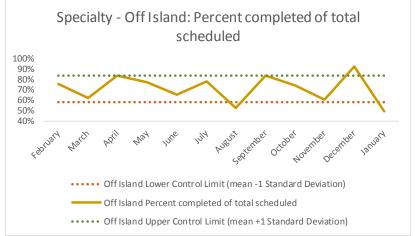

| 4   | Outcome Metrics   | Medical | Nursing | Mental Health | Social Work | Dental/Oral Surgery | Specialty Clinic - On | Specialty Clinic - Off | Substance Use | Total |
|-----|-------------------|---------|---------|---------------|-------------|---------------------|-----------------------|------------------------|---------------|-------|
| 4.1 | Percent completed | 80%     | 87%     | 68%           | 90%         | 69%                 | 69%                   | 67%                    |               | 76%   |