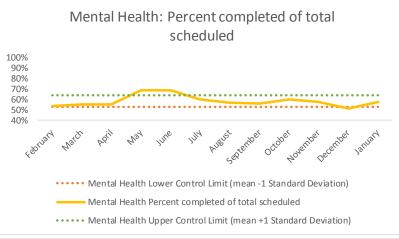

| 4   | Outcome Metrics   | Definition                                                                                                         |
|-----|-------------------|--------------------------------------------------------------------------------------------------------------------|
| 4.1 | Percent completed | Service outcomes "Seen" and "Refused & Verified" divided by "Total Scheduled Services" minus "No Longer Indicated" |

| 4   | Outcome Metrics   | Medical | Nursing | Mental Health | Social Work | Dental/Oral Surgery | Specialty Clinic - On | Specialty Clinic - Off | Substance Use | Total |
|-----|-------------------|---------|---------|---------------|-------------|---------------------|-----------------------|------------------------|---------------|-------|
| 4.1 | Percent completed | 80%     | 87%     | 68%           | 90%         | 69%                 | 69%                   | 67%                    |               | 76%   |