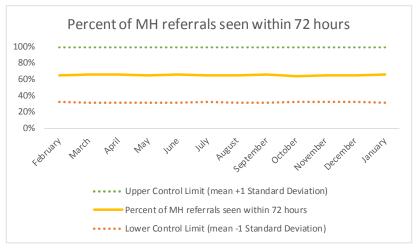

| 2   | Referrals made to mental health service | Definition                                                                                                                                                                                                                                    |
|-----|-----------------------------------------|-----------------------------------------------------------------------------------------------------------------------------------------------------------------------------------------------------------------------------------------------|
| 2.1 | Referrals made to mental health service | All book and cases with an initial referral to mental health in reporting month.                                                                                                                                                              |
| 2.2 | IRatarrals saan within 17 hours         | For all book and cases where an initial referral to mental health occurs in reporting month, total number of book and cases that had a mental health intake or psychiatric assessment where encounter date was <=72 hours from referral date. |
| 2.3 | Percent seen within 72 hours            | 2.2 divided by 2.1                                                                                                                                                                                                                            |

| 2   | Referrals made to mental health service | N   |
|-----|-----------------------------------------|-----|
| 2.1 | Referrals made to mental health service | 657 |
| 2.2 | Referrals seen within 72 hours          | 613 |
| 2.3 | Percent seen within 72 hours            | 93% |