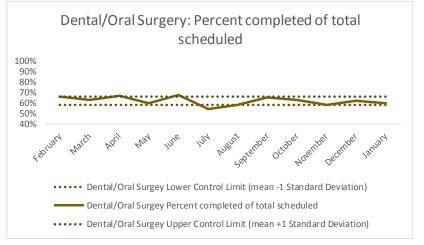

| 4   | Outcome Metrics   | Medical | Nursing | Mental Health | Social Work | Dental/Oral Surgery | Specialty Clinic - On | Specialty Clinic - Off | Substance Use | Total |
|-----|-------------------|---------|---------|---------------|-------------|---------------------|-----------------------|------------------------|---------------|-------|
| 4.1 | Percent completed | 80%     | 87%     | 68%           | 90%         | 69%                 | 69%                   | 67%                    |               | 76%   |