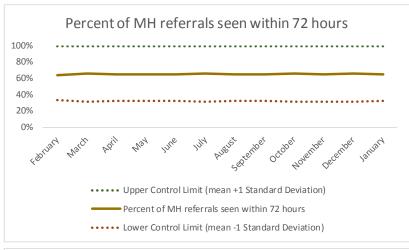

| 2   | Referrals made to mental health service | Definition                                                                                                                                                                                                                                    |
|-----|-----------------------------------------|-----------------------------------------------------------------------------------------------------------------------------------------------------------------------------------------------------------------------------------------------|
| 2.1 | Referrals made to mental health service | All book and cases with an initial referral to mental health in reporting month.                                                                                                                                                              |
| 2.2 | IRatarrals saan within 17 hours         | For all book and cases where an initial referral to mental health occurs in reporting month, total number of book and cases that had a mental health intake or psychiatric assessment where encounter date was <=72 hours from referral date. |
| 2.3 | Percent seen within 72 hours            | 2.2 divided by 2.1                                                                                                                                                                                                                            |

| 2   | Referrals made to mental health service | N   |
|-----|-----------------------------------------|-----|
| 2.1 | Referrals made to mental health service | 657 |
| 2.2 | Referrals seen within 72 hours          | 613 |
| 2.3 | Percent seen within 72 hours            | 93% |