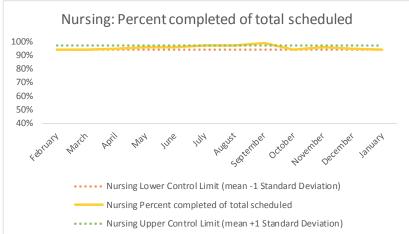

| 4   | Outcome Metrics   | Definition                                                                                                         |
|-----|-------------------|--------------------------------------------------------------------------------------------------------------------|
| 4.1 | Percent completed | Service outcomes "Seen" and "Refused & Verified" divided by "Total Scheduled Services" minus "No Longer Indicated" |

| 4   | Outcome Metrics   | Medical | Nursing | Mental Health | Social Work | Dental/Oral Surgery | Specialty Clinic - On | Specialty Clinic - Off | Substance Use | Total |
|-----|-------------------|---------|---------|---------------|-------------|---------------------|-----------------------|------------------------|---------------|-------|
| 4.1 | Percent completed | 80%     | 87%     | 68%           | 90%         | 69%                 | 69%                   | 67%                    |               | 76%   |