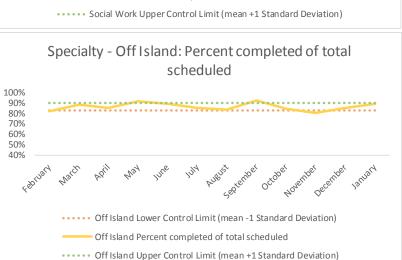

| 4   | Outcome Metrics   | Medical | Nursing | Mental Health | Social Work | Dental/Oral Surgery | Specialty Clinic - On | Specialty Clinic - Off | Substance Use | Total |
|-----|-------------------|---------|---------|---------------|-------------|---------------------|-----------------------|------------------------|---------------|-------|
| 4.1 | Percent completed | 80%     | 87%     | 68%           | 90%         | 69%                 | 69%                   | 67%                    |               | 76%   |