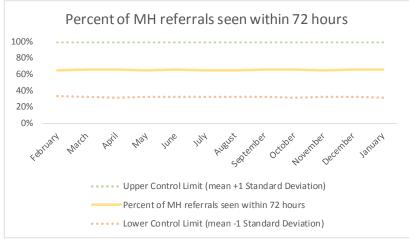

| 2   | Referrals made to mental health service | N   |
|-----|-----------------------------------------|-----|
| 2.1 | Referrals made to mental health service | 657 |
| 2.2 | Referrals seen within 72 hours          | 613 |
| 2.3 | Percent seen within 72 hours            | 93% |