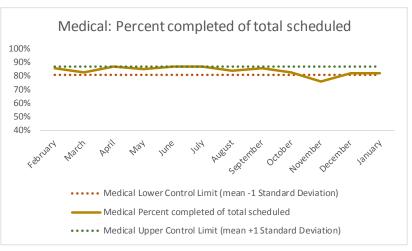

| 4   | Outcome Metrics   | Medical | Nursing | Mental Health | Social Work | Dental/Oral Surgery | Specialty Clinic - On | Specialty Clinic - Off | Substance Use | Total |
|-----|-------------------|---------|---------|---------------|-------------|---------------------|-----------------------|------------------------|---------------|-------|
| 4.1 | Percent completed | 80%     | 87%     | 68%           | 90%         | 69%                 | 69%                   | 67%                    |               | 76%   |