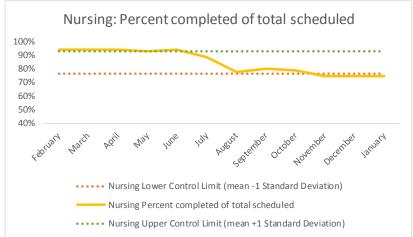

| 4   | Outcome Metrics   | Definition                                                                                                         |
|-----|-------------------|--------------------------------------------------------------------------------------------------------------------|
| 4.1 | Percent completed | Service outcomes "Seen" and "Refused & Verified" divided by "Total Scheduled Services" minus "No Longer Indicated" |

| 4   | Outcome Metrics   | Medical | Nursing | Mental Health | Social Work | Dental/Oral Surgery | Specialty Clinic - On | Specialty Clinic - Off | Substance Use | Total |
|-----|-------------------|---------|---------|---------------|-------------|---------------------|-----------------------|------------------------|---------------|-------|
| 4.1 | Percent completed | 80%     | 87%     | 68%           | 90%         | 69%                 | 69%                   | 67%                    |               | 76%   |