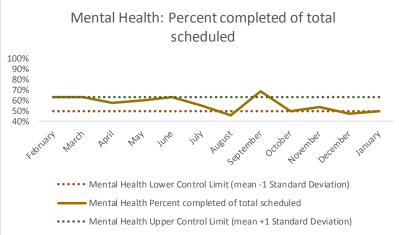

| 4   | Outcome Metrics   | Definition                                                                                                         |
|-----|-------------------|--------------------------------------------------------------------------------------------------------------------|
| 4.1 | Percent completed | Service outcomes "Seen" and "Refused & Verified" divided by "Total Scheduled Services" minus "No Longer Indicated" |

| 4   | Outcome Metrics   | Medical | Nursing | Mental Health | Social Work | Dental/Oral Surgery | Specialty Clinic - On | Specialty Clinic - Off | Substance Use | Total |
|-----|-------------------|---------|---------|---------------|-------------|---------------------|-----------------------|------------------------|---------------|-------|
| 4.1 | Percent completed | 80%     | 87%     | 68%           | 90%         | 69%                 | 69%                   | 67%                    |               | 76%   |