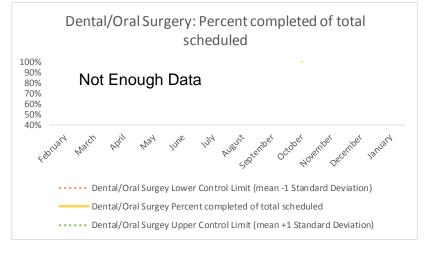

| 4   | Outcome Metrics   | Medical | Nursing | Mental Health | Social Work | Dental/Oral Surgery | Specialty Clinic - On | Specialty Clinic - Off | Substance Use | Total |
|-----|-------------------|---------|---------|---------------|-------------|---------------------|-----------------------|------------------------|---------------|-------|
| 4.1 | Percent completed | 80%     | 87%     | 68%           | 90%         | 69%                 | 69%                   | 67%                    |               | 76%   |