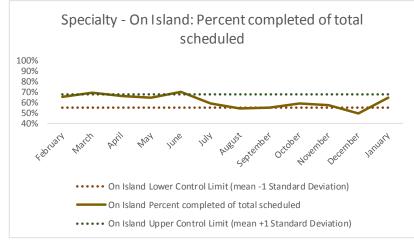

| 4   | Outcome Metrics   | Medical | Nursing | Mental Health | Social Work | Dental/Oral Surgery | Specialty Clinic - On | Specialty Clinic - Off | Substance Use | Total |
|-----|-------------------|---------|---------|---------------|-------------|---------------------|-----------------------|------------------------|---------------|-------|
| 4.1 | Percent completed | 80%     | 87%     | 68%           | 90%         | 69%                 | 69%                   | 67%                    |               | 76%   |