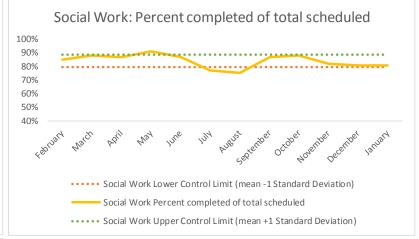

| 4   | Outcome Metrics   | Medical | Nursing | Mental Health | Social Work | Dental/Oral Surgery | Specialty Clinic - On | Specialty Clinic - Off | Substance Use | Total |
|-----|-------------------|---------|---------|---------------|-------------|---------------------|-----------------------|------------------------|---------------|-------|
| 4.1 | Percent completed | 80%     | 87%     | 68%           | 90%         | 69%                 | 69%                   | 67%                    |               | 76%   |