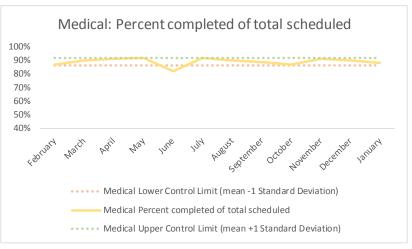

| 4   | Outcome Metrics   | Medical | Nursing | Mental Health | Social Work | Dental/Oral Surgery | Specialty Clinic - On | Specialty Clinic - Off | Substance Use | Total |
|-----|-------------------|---------|---------|---------------|-------------|---------------------|-----------------------|------------------------|---------------|-------|
| 4.1 | Percent completed | 80%     | 87%     | 68%           | 90%         | 69%                 | 69%                   | 67%                    |               | 76%   |