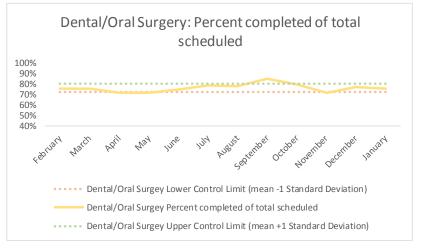

| 4   | Outcome Metrics   | Medical | Nursing | Mental Health | Social Work | Dental/Oral Surgery | Specialty Clinic - On | Specialty Clinic - Off | Substance Use | Total |
|-----|-------------------|---------|---------|---------------|-------------|---------------------|-----------------------|------------------------|---------------|-------|
| 4.1 | Percent completed | 80%     | 87%     | 68%           | 90%         | 69%                 | 69%                   | 67%                    |               | 76%   |