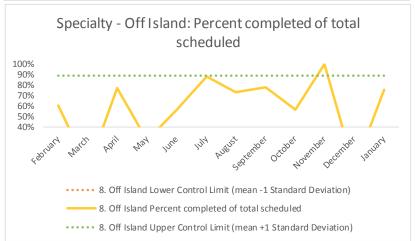

| 4   | Outcome Metrics   | Medical | Nursing | Mental Health | Social Work | Dental/Oral Surgery | Specialty Clinic - On | Specialty Clinic - Off | Substance Use | Total |
|-----|-------------------|---------|---------|---------------|-------------|---------------------|-----------------------|------------------------|---------------|-------|
| 4.1 | Percent completed | 80%     | 87%     | 68%           | 90%         | 69%                 | 69%                   | 67%                    |               | 76%   |