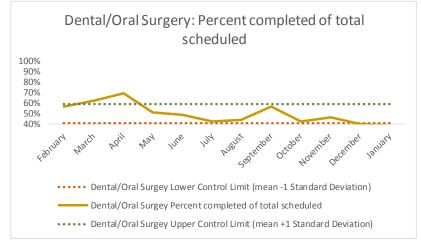

| 4   | Outcome Metrics   | Medical | Nursing | Mental Health | Social Work | Dental/Oral Surgery | Specialty Clinic - On | Specialty Clinic - Off | Substance Use | Total |
|-----|-------------------|---------|---------|---------------|-------------|---------------------|-----------------------|------------------------|---------------|-------|
| 4.1 | Percent completed | 80%     | 87%     | 68%           | 90%         | 69%                 | 69%                   | 67%                    |               | 76%   |