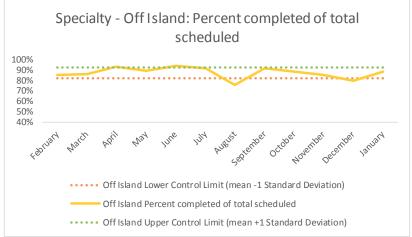

| 4   | Outcome Metrics   | Medical | Nursing | Mental Health | Social Work | Dental/Oral Surgery | Specialty Clinic - On | Specialty Clinic - Off | Substance Use | Total |
|-----|-------------------|---------|---------|---------------|-------------|---------------------|-----------------------|------------------------|---------------|-------|
| 4.1 | Percent completed | 80%     | 87%     | 68%           | 90%         | 69%                 | 69%                   | 67%                    |               | 76%   |