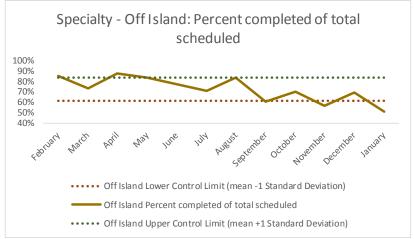

| 4   | Outcome Metrics   | Medical | Nursing | Mental Health | Social Work | Dental/Oral Surgery | Specialty Clinic - On | Specialty Clinic - Off | Substance Use | Total |
|-----|-------------------|---------|---------|---------------|-------------|---------------------|-----------------------|------------------------|---------------|-------|
| 4.1 | Percent completed | 80%     | 87%     | 68%           | 90%         | 69%                 | 69%                   | 67%                    |               | 76%   |