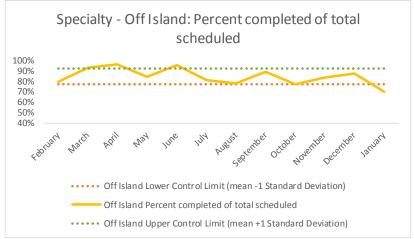

| 4   | Outcome Metrics   | Medical | Nursing | Mental Health | Social Work | Dental/Oral Surgery | Specialty Clinic - On | Specialty Clinic - Off | Substance Use | Total |
|-----|-------------------|---------|---------|---------------|-------------|---------------------|-----------------------|------------------------|---------------|-------|
| 4.1 | Percent completed | 80%     | 87%     | 68%           | 90%         | 69%                 | 69%                   | 67%                    |               | 76%   |