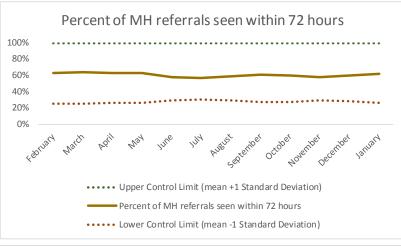

| 2   | Referrals made to mental health service | Definition                                                                                                                                                                                                                                    |
|-----|-----------------------------------------|-----------------------------------------------------------------------------------------------------------------------------------------------------------------------------------------------------------------------------------------------|
| 2.1 | Referrals made to mental health service | All book and cases with an initial referral to mental health in reporting month.                                                                                                                                                              |
| 2.2 | IRatarrals saan within 17 hours         | For all book and cases where an initial referral to mental health occurs in reporting month, total number of book and cases that had a mental health intake or psychiatric assessment where encounter date was <=72 hours from referral date. |
| 2.3 | Percent seen within 72 hours            | 2.2 divided by 2.1                                                                                                                                                                                                                            |

| 2   | Referrals made to mental health service | N   |
|-----|-----------------------------------------|-----|
| 2.1 | Referrals made to mental health service | 657 |
| 2.2 | Referrals seen within 72 hours          | 613 |
| 2.3 | Percent seen within 72 hours            | 93% |