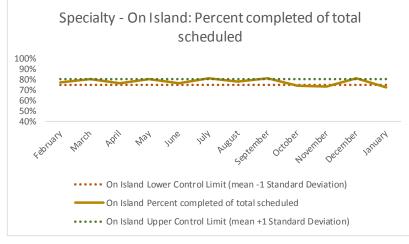

| 4   | Outcome Metrics   | Medical | Nursing | Mental Health | Social Work | Dental/Oral Surgery | Specialty Clinic - On | Specialty Clinic - Off | Substance Use | Total |
|-----|-------------------|---------|---------|---------------|-------------|---------------------|-----------------------|------------------------|---------------|-------|
| 4.1 | Percent completed | 80%     | 87%     | 68%           | 90%         | 69%                 | 69%                   | 67%                    |               | 76%   |