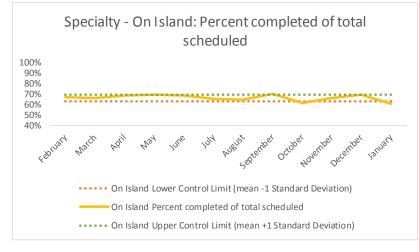

| 4   | Outcome Metrics   | Medical | Nursing | Mental Health | Social Work | Dental/Oral Surgery | Specialty Clinic - On | Specialty Clinic - Off | Substance Use | Total |
|-----|-------------------|---------|---------|---------------|-------------|---------------------|-----------------------|------------------------|---------------|-------|
| 4.1 | Percent completed | 80%     | 87%     | 68%           | 90%         | 69%                 | 69%                   | 67%                    |               | 76%   |