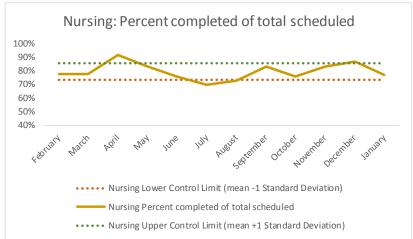

| 4   | Outcome Metrics   | Definition                                                                                                         |
|-----|-------------------|--------------------------------------------------------------------------------------------------------------------|
| 4.1 | Percent completed | Service outcomes "Seen" and "Refused & Verified" divided by "Total Scheduled Services" minus "No Longer Indicated" |

| 4   | Outcome Metrics   | Medical | Nursing | Mental Health | Social Work | Dental/Oral Surgery | Specialty Clinic - On | Specialty Clinic - Off | Substance Use | Total |
|-----|-------------------|---------|---------|---------------|-------------|---------------------|-----------------------|------------------------|---------------|-------|
| 4.1 | Percent completed | 80%     | 87%     | 68%           | 90%         | 69%                 | 69%                   | 67%                    |               | 76%   |