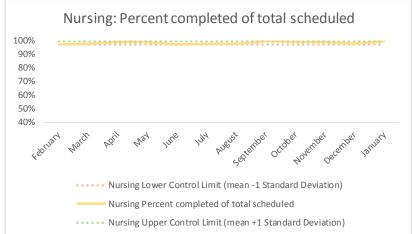

| 4   | Outcome Metrics   | Medical | Nursing | Mental Health | Social Work | Dental/Oral Surgery | Specialty Clinic - On | Specialty Clinic - Off | Substance Use | Total |
|-----|-------------------|---------|---------|---------------|-------------|---------------------|-----------------------|------------------------|---------------|-------|
| 4.1 | Percent completed | 80%     | 87%     | 68%           | 90%         | 69%                 | 69%                   | 67%                    |               | 76%   |