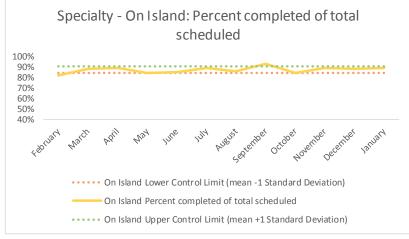

| 4   | Outcome Metrics   | Medical | Nursing | Mental Health | Social Work | Dental/Oral Surgery | Specialty Clinic - On | Specialty Clinic - Off | Substance Use | Total |
|-----|-------------------|---------|---------|---------------|-------------|---------------------|-----------------------|------------------------|---------------|-------|
| 4.1 | Percent completed | 80%     | 87%     | 68%           | 90%         | 69%                 | 69%                   | 67%                    |               | 76%   |