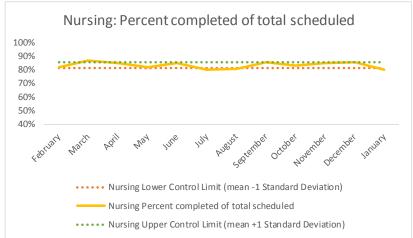

| 4   | Outcome Metrics   | Definition                                                                                                         |
|-----|-------------------|--------------------------------------------------------------------------------------------------------------------|
| 4.1 | Percent completed | Service outcomes "Seen" and "Refused & Verified" divided by "Total Scheduled Services" minus "No Longer Indicated" |

| 4   | Outcome Metrics   | Medical | Nursing | Mental Health | Social Work | Dental/Oral Surgery | Specialty Clinic - On | Specialty Clinic - Off | Substance Use | Total |
|-----|-------------------|---------|---------|---------------|-------------|---------------------|-----------------------|------------------------|---------------|-------|
| 4.1 | Percent completed | 80%     | 87%     | 68%           | 90%         | 69%                 | 69%                   | 67%                    |               | 76%   |