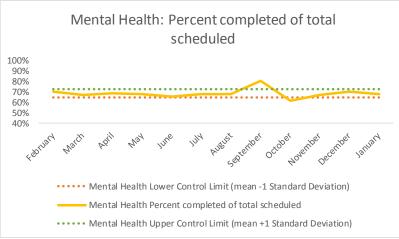

| 4   | Outcome Metrics   | Definition                                                                                                         |
|-----|-------------------|--------------------------------------------------------------------------------------------------------------------|
| 4.1 | Percent completed | Service outcomes "Seen" and "Refused & Verified" divided by "Total Scheduled Services" minus "No Longer Indicated" |

| 4   | Outcome Metrics   | Medical | Nursing | Mental Health | Social Work | Dental/Oral Surgery | Specialty Clinic - On | Specialty Clinic - Off | Substance Use | Total |
|-----|-------------------|---------|---------|---------------|-------------|---------------------|-----------------------|------------------------|---------------|-------|
| 4.1 | Percent completed | 80%     | 87%     | 68%           | 90%         | 69%                 | 69%                   | 67%                    |               | 76%   |