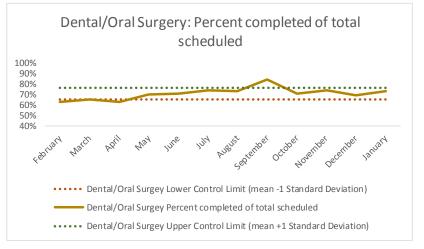

| 4   | Outcome Metrics   | Medical | Nursing | Mental Health | Social Work | Dental/Oral Surgery | Specialty Clinic - On | Specialty Clinic - Off | Substance Use | Total |
|-----|-------------------|---------|---------|---------------|-------------|---------------------|-----------------------|------------------------|---------------|-------|
| 4.1 | Percent completed | 80%     | 87%     | 68%           | 90%         | 69%                 | 69%                   | 67%                    |               | 76%   |