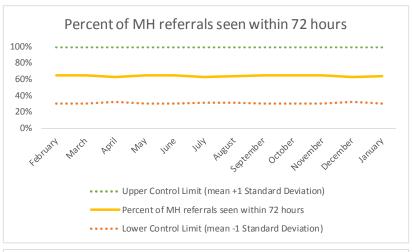

| 2   | Referrals made to mental health service | Definition                                                                                                                                                                                                                                    |
|-----|-----------------------------------------|-----------------------------------------------------------------------------------------------------------------------------------------------------------------------------------------------------------------------------------------------|
| 2.1 | Referrals made to mental health service | All book and cases with an initial referral to mental health in reporting month.                                                                                                                                                              |
| 2.2 | IRatarrals saan within 17 hours         | For all book and cases where an initial referral to mental health occurs in reporting month, total number of book and cases that had a mental health intake or psychiatric assessment where encounter date was <=72 hours from referral date. |
| 2.3 | Percent seen within 72 hours            | 2.2 divided by 2.1                                                                                                                                                                                                                            |

| 2   | Referrals made to mental health service | N   |
|-----|-----------------------------------------|-----|
| 2.1 | Referrals made to mental health service | 657 |
| 2.2 | Referrals seen within 72 hours          | 613 |
| 2.3 | Percent seen within 72 hours            | 93% |