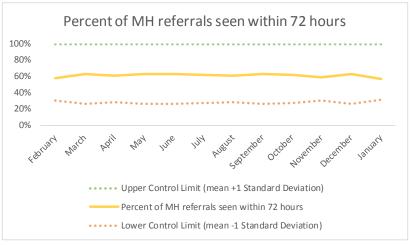

| 2   | Referrals made to mental health service | Definition                                                                                                                                                                                                                                    |
|-----|-----------------------------------------|-----------------------------------------------------------------------------------------------------------------------------------------------------------------------------------------------------------------------------------------------|
| 2.1 | Referrals made to mental health service | All book and cases with an initial referral to mental health in reporting month.                                                                                                                                                              |
| 2.2 | IRatarrals saan within 17 hours         | For all book and cases where an initial referral to mental health occurs in reporting month, total number of book and cases that had a mental health intake or psychiatric assessment where encounter date was <=72 hours from referral date. |
| 2.3 | Percent seen within 72 hours            | 2.2 divided by 2.1                                                                                                                                                                                                                            |

| 2   | Referrals made to mental health service | N   |
|-----|-----------------------------------------|-----|
| 2.1 | Referrals made to mental health service | 657 |
| 2.2 | Referrals seen within 72 hours          | 613 |
| 2.3 | Percent seen within 72 hours            | 93% |