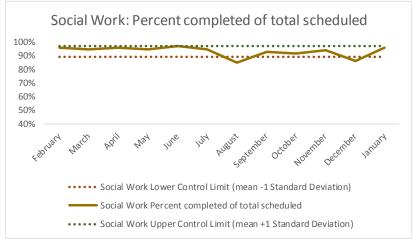

| 4   | Outcome Metrics   | Medical | Nursing | Mental Health | Social Work | Dental/Oral Surgery | Specialty Clinic - On | Specialty Clinic - Off | Substance Use | Total |
|-----|-------------------|---------|---------|---------------|-------------|---------------------|-----------------------|------------------------|---------------|-------|
| 4.1 | Percent completed | 80%     | 87%     | 68%           | 90%         | 69%                 | 69%                   | 67%                    |               | 76%   |