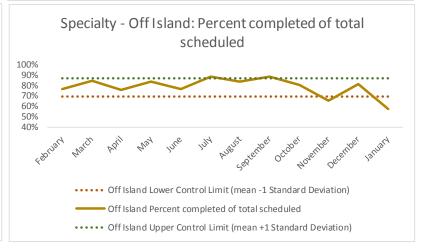

| 4   | Outcome Metrics   | Medical | Nursing | Mental Health | Social Work | Dental/Oral Surgery | Specialty Clinic - On | Specialty Clinic - Off | Substance Use | Total |
|-----|-------------------|---------|---------|---------------|-------------|---------------------|-----------------------|------------------------|---------------|-------|
| 4.1 | Percent completed | 80%     | 87%     | 68%           | 90%         | 69%                 | 69%                   | 67%                    |               | 76%   |