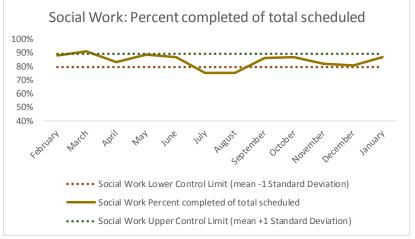

| 4   | Outcome Metrics   | Medical | Nursing | Mental Health | Social Work | Dental/Oral Surgery | Specialty Clinic - On | Specialty Clinic - Off | Substance Use | Total |
|-----|-------------------|---------|---------|---------------|-------------|---------------------|-----------------------|------------------------|---------------|-------|
| 4.1 | Percent completed | 80%     | 87%     | 68%           | 90%         | 69%                 | 69%                   | 67%                    |               | 76%   |