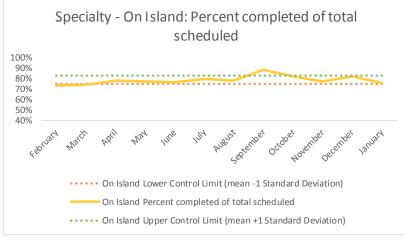

| 4   | Outcome Metrics   | Medical | Nursing | Mental Health | Social Work | Dental/Oral Surgery | Specialty Clinic - On | Specialty Clinic - Off | Substance Use | Total |
|-----|-------------------|---------|---------|---------------|-------------|---------------------|-----------------------|------------------------|---------------|-------|
| 4.1 | Percent completed | 80%     | 87%     | 68%           | 90%         | 69%                 | 69%                   | 67%                    |               | 76%   |