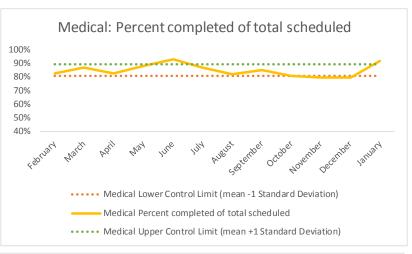

| 4   | Outcome Metrics   | Definition                                                                                                         |
|-----|-------------------|--------------------------------------------------------------------------------------------------------------------|
| 4.1 | Percent completed | Service outcomes "Seen" and "Refused & Verified" divided by "Total Scheduled Services" minus "No Longer Indicated" |

| 4   | Outcome Metrics   | Medical | Nursing | Mental Health | Social Work | Dental/Oral Surgery | Specialty Clinic - On | Specialty Clinic - Off | Substance Use | Total |
|-----|-------------------|---------|---------|---------------|-------------|---------------------|-----------------------|------------------------|---------------|-------|
| 4.1 | Percent completed | 80%     | 87%     | 68%           | 90%         | 69%                 | 69%                   | 67%                    |               | 76%   |