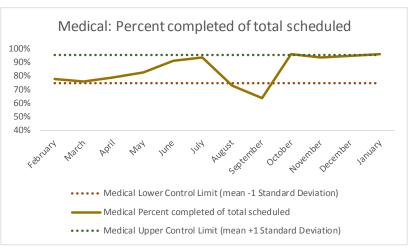

| 4   | Outcome Metrics   | Definition                                                                                                         |
|-----|-------------------|--------------------------------------------------------------------------------------------------------------------|
| 4.1 | Percent completed | Service outcomes "Seen" and "Refused & Verified" divided by "Total Scheduled Services" minus "No Longer Indicated" |

| 4   | Outcome Metrics   | Medical | Nursing | Mental Health | Social Work | Dental/Oral Surgery | Specialty Clinic - On | Specialty Clinic - Off | Substance Use | Total |
|-----|-------------------|---------|---------|---------------|-------------|---------------------|-----------------------|------------------------|---------------|-------|
| 4.1 | Percent completed | 80%     | 87%     | 68%           | 90%         | 69%                 | 69%                   | 67%                    |               | 76%   |