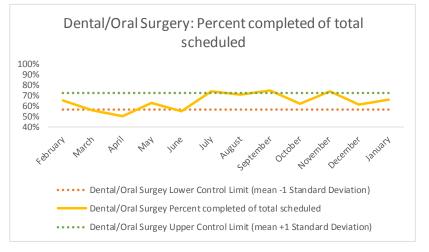

| 4   | Outcome Metrics   | Medical | Nursing | Mental Health | Social Work | Dental/Oral Surgery | Specialty Clinic - On | Specialty Clinic - Off | Substance Use | Total |
|-----|-------------------|---------|---------|---------------|-------------|---------------------|-----------------------|------------------------|---------------|-------|
| 4.1 | Percent completed | 80%     | 87%     | 68%           | 90%         | 69%                 | 69%                   | 67%                    |               | 76%   |