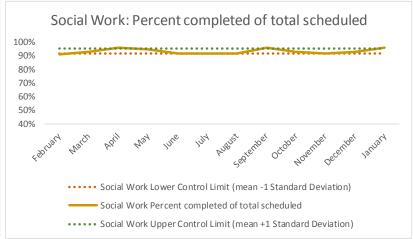

| 4   | Outcome Metrics   | Medical | Nursing | Mental Health | Social Work | Dental/Oral Surgery | Specialty Clinic - On | Specialty Clinic - Off | Substance Use | Total |
|-----|-------------------|---------|---------|---------------|-------------|---------------------|-----------------------|------------------------|---------------|-------|
| 4.1 | Percent completed | 80%     | 87%     | 68%           | 90%         | 69%                 | 69%                   | 67%                    |               | 76%   |