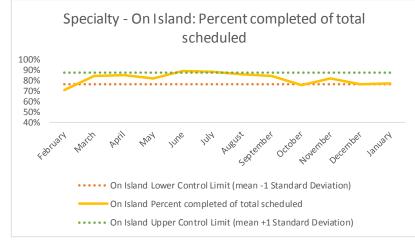

| 4   | Outcome Metrics   | Medical | Nursing | Mental Health | Social Work | Dental/Oral Surgery | Specialty Clinic - On | Specialty Clinic - Off | Substance Use | Total |
|-----|-------------------|---------|---------|---------------|-------------|---------------------|-----------------------|------------------------|---------------|-------|
| 4.1 | Percent completed | 80%     | 87%     | 68%           | 90%         | 69%                 | 69%                   | 67%                    |               | 76%   |