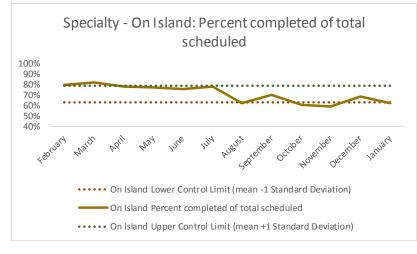

| 4   | Outcome Metrics   | Medical | Nursing | Mental Health | Social Work | Dental/Oral Surgery | Specialty Clinic - On | Specialty Clinic - Off | Substance Use | Total |
|-----|-------------------|---------|---------|---------------|-------------|---------------------|-----------------------|------------------------|---------------|-------|
| 4.1 | Percent completed | 80%     | 87%     | 68%           | 90%         | 69%                 | 69%                   | 67%                    |               | 76%   |