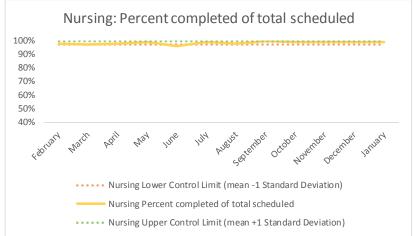

| 4   | Outcome Metrics   | Definition                                                                                                         |
|-----|-------------------|--------------------------------------------------------------------------------------------------------------------|
| 4.1 | Percent completed | Service outcomes "Seen" and "Refused & Verified" divided by "Total Scheduled Services" minus "No Longer Indicated" |

| 4   | Outcome Metrics   | Medical | Nursing | Mental Health | Social Work | Dental/Oral Surgery | Specialty Clinic - On | Specialty Clinic - Off | Substance Use | Total |
|-----|-------------------|---------|---------|---------------|-------------|---------------------|-----------------------|------------------------|---------------|-------|
| 4.1 | Percent completed | 80%     | 87%     | 68%           | 90%         | 69%                 | 69%                   | 67%                    |               | 76%   |