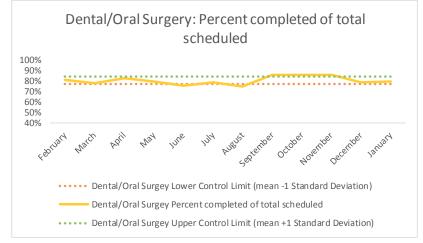

| 4   | Outcome Metrics   | Medical | Nursing | Mental Health | Social Work | Dental/Oral Surgery | Specialty Clinic - On | Specialty Clinic - Off | Substance Use | Total |
|-----|-------------------|---------|---------|---------------|-------------|---------------------|-----------------------|------------------------|---------------|-------|
| 4.1 | Percent completed | 80%     | 87%     | 68%           | 90%         | 69%                 | 69%                   | 67%                    |               | 76%   |