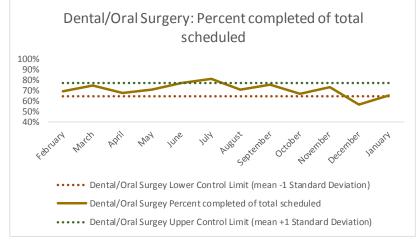

| 4   | Outcome Metrics   | Medical | Nursing | Mental Health | Social Work | Dental/Oral Surgery | Specialty Clinic - On | Specialty Clinic - Off | Substance Use | Total |
|-----|-------------------|---------|---------|---------------|-------------|---------------------|-----------------------|------------------------|---------------|-------|
| 4.1 | Percent completed | 80%     | 87%     | 68%           | 90%         | 69%                 | 69%                   | 67%                    |               | 76%   |