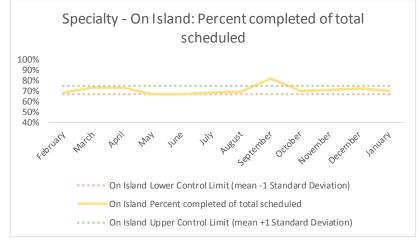

| 4   | Outcome Metrics   | Medical | Nursing | Mental Health | Social Work | Dental/Oral Surgery | Specialty Clinic - On | Specialty Clinic - Off | Substance Use | Total |
|-----|-------------------|---------|---------|---------------|-------------|---------------------|-----------------------|------------------------|---------------|-------|
| 4.1 | Percent completed | 80%     | 87%     | 68%           | 90%         | 69%                 | 69%                   | 67%                    |               | 76%   |