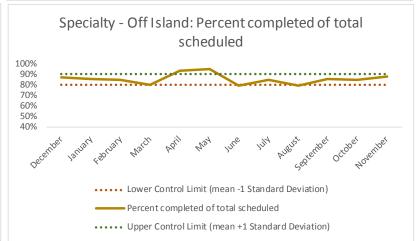

| Scheduled services by discipline with outcomes | Definition                                                                                                                                                                                                                                                                                                                                                       |
|------------------------------------------------|------------------------------------------------------------------------------------------------------------------------------------------------------------------------------------------------------------------------------------------------------------------------------------------------------------------------------------------------------------------|
|                                                | Shows all scheduled services by discipline and disaggregates by outcome status recorded in the EHR. Excludes encounters scheduled for discharged                                                                                                                                                                                                                 |
|                                                | patients. Substance Use data sources are still being defined and will be added as a discipline in future reports.                                                                                                                                                                                                                                                |
|                                                | -Nursing excludes: finger sticks, wound care and labs collected.                                                                                                                                                                                                                                                                                                 |
| 3 Service Outcomes                             | -On-Island Specialty includes: Audiology, Cardiology, Dermatology, Dialysis, ENT, Gynecology, Hand Specialist, ID Specialist, Nephrology, Neurology, Optometry, Orthopedic, Podiatry, Post Partum, Pre-Natal, Rehab Physical Therapy, Reproduction, Surgery                                                                                                      |
|                                                | -Off-Island Specialty includes: Audiology, Breast, Cardiology, Cardiovascular, Chest, Dermatology, Endocrinology, ENT, Gastroenterology, General Surgery, Gynecology, Hand, Hematology, ID/Virology, Neurosurgery, Oncology, Ophthalmology, Oral Surgery, Orthopedic, Pain Management, Plastic Surgery, Podiatry, Renal, Rheumatology, Trauma, Urology, Vascular |
|                                                | N and % of Telehealth Eligible Specialties Scheduled for Telehealth: Eligible Specialties include Gastroenterology, Hematology, Oncology, Urology, Infectious Disease, Rheumatology and Pulmonary Diseases.                                                                                                                                                      |

| 4   | Outcome Metrics   | Definition                                                                                                         |
|-----|-------------------|--------------------------------------------------------------------------------------------------------------------|
| 4.1 | Percent completed | Service outcomes "Seen" and "Refused & Verified" divided by "Total Scheduled Services" minus "No Longer Indicated" |

| 4   | Outcome Metrics   | Medical | Nursing | Mental Health | Social Work | Dental/Oral Surgery | Specialty Clinic - On | Specialty Clinic - Off | Substance Use | Total |
|-----|-------------------|---------|---------|---------------|-------------|---------------------|-----------------------|------------------------|---------------|-------|
| 4.1 | Percent completed | 78%     | 89%     | 67%           | 89%         | 71%                 | 71%                   | 71%                    |               | 76%   |