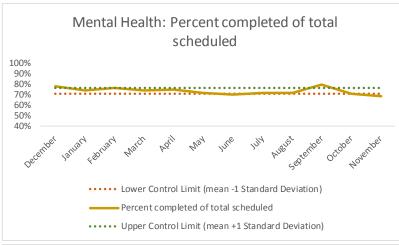

| 4   | Outcome Metrics   | Definition                                                                                                         |
|-----|-------------------|--------------------------------------------------------------------------------------------------------------------|
| 4.1 | Percent completed | Service outcomes "Seen" and "Refused & Verified" divided by "Total Scheduled Services" minus "No Longer Indicated" |

| 4   | Outcome Metrics   | Medical | Nursing | Mental Health | Social Work | Dental/Oral Surgery | Specialty Clinic - On | Specialty Clinic - Off | Substance Use | Total |
|-----|-------------------|---------|---------|---------------|-------------|---------------------|-----------------------|------------------------|---------------|-------|
| 4.1 | Percent completed | 78%     | 89%     | 67%           | 89%         | 71%                 | 71%                   | 71%                    |               | 76%   |