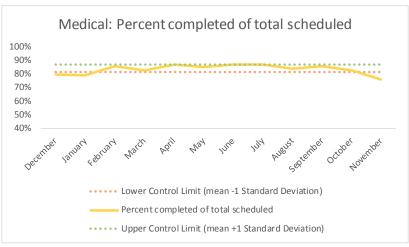

| 4   | Outcome Metrics   | Medical | Nursing | Mental Health | Social Work | Dental/Oral Surgery | Specialty Clinic - On | Specialty Clinic - Off | Substance Use | Total |
|-----|-------------------|---------|---------|---------------|-------------|---------------------|-----------------------|------------------------|---------------|-------|
| 4.1 | Percent completed | 78%     | 89%     | 67%           | 89%         | 71%                 | 71%                   | 71%                    |               | 76%   |