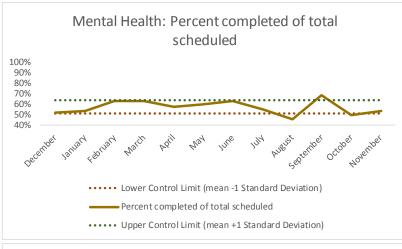

| 4   | Outcome Metrics   | Medical | Nursing | Mental Health | Social Work | Dental/Oral Surgery | Specialty Clinic - On | Specialty Clinic - Off | Substance Use | Total |
|-----|-------------------|---------|---------|---------------|-------------|---------------------|-----------------------|------------------------|---------------|-------|
| 4.1 | Percent completed | 78%     | 89%     | 67%           | 89%         | 71%                 | 71%                   | 71%                    |               | 76%   |