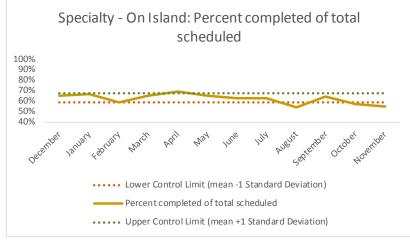

| 4   | Outcome Metrics   | Definition                                                                                                         |
|-----|-------------------|--------------------------------------------------------------------------------------------------------------------|
| 4.1 | Percent completed | Service outcomes "Seen" and "Refused & Verified" divided by "Total Scheduled Services" minus "No Longer Indicated" |

| 4   | Outcome Metrics   | Medical | Nursing | Mental Health | Social Work | Dental/Oral Surgery | Specialty Clinic - On | Specialty Clinic - Off | Substance Use | Total |
|-----|-------------------|---------|---------|---------------|-------------|---------------------|-----------------------|------------------------|---------------|-------|
| 4.1 | Percent completed | 78%     | 89%     | 67%           | 89%         | 71%                 | 71%                   | 71%                    |               | 76%   |