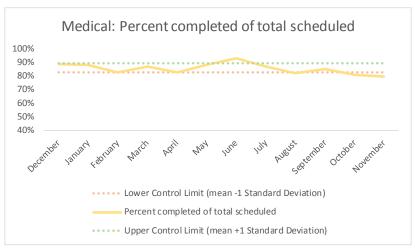

| Scheduled services by discipline with outcomes | Definition                                                                                                                                                                                                                                                                                                                                                       |
|------------------------------------------------|------------------------------------------------------------------------------------------------------------------------------------------------------------------------------------------------------------------------------------------------------------------------------------------------------------------------------------------------------------------|
|                                                | Shows all scheduled services by discipline and disaggregates by outcome status recorded in the EHR. Excludes encounters scheduled for discharged                                                                                                                                                                                                                 |
|                                                | patients. Substance Use data sources are still being defined and will be added as a discipline in future reports.                                                                                                                                                                                                                                                |
|                                                | -Nursing excludes: finger sticks, wound care and labs collected.                                                                                                                                                                                                                                                                                                 |
| 3 Service Outcomes                             | -On-Island Specialty includes: Audiology, Cardiology, Dermatology, Dialysis, ENT, Gynecology, Hand Specialist, ID Specialist, Nephrology, Neurology, Optometry, Orthopedic, Podiatry, Post Partum, Pre-Natal, Rehab Physical Therapy, Reproduction, Surgery                                                                                                      |
|                                                | -Off-Island Specialty includes: Audiology, Breast, Cardiology, Cardiovascular, Chest, Dermatology, Endocrinology, ENT, Gastroenterology, General Surgery, Gynecology, Hand, Hematology, ID/Virology, Neurosurgery, Oncology, Ophthalmology, Oral Surgery, Orthopedic, Pain Management, Plastic Surgery, Podiatry, Renal, Rheumatology, Trauma, Urology, Vascular |
|                                                | N and % of Telehealth Eligible Specialties Scheduled for Telehealth: Eligible Specialties include Gastroenterology, Hematology, Oncology, Urology, Infectious Disease, Rheumatology and Pulmonary Diseases.                                                                                                                                                      |

| 4   | Outcome Metrics   | Definition                                                                                                         |
|-----|-------------------|--------------------------------------------------------------------------------------------------------------------|
| 4.1 | Percent completed | Service outcomes "Seen" and "Refused & Verified" divided by "Total Scheduled Services" minus "No Longer Indicated" |

| 4   | Outcome Metrics   | Medical | Nursing | Mental Health | Social Work | Dental/Oral Surgery | Specialty Clinic - On | Specialty Clinic - Off | Substance Use | Total |
|-----|-------------------|---------|---------|---------------|-------------|---------------------|-----------------------|------------------------|---------------|-------|
| 4.1 | Percent completed | 78%     | 89%     | 67%           | 89%         | 71%                 | 71%                   | 71%                    |               | 76%   |