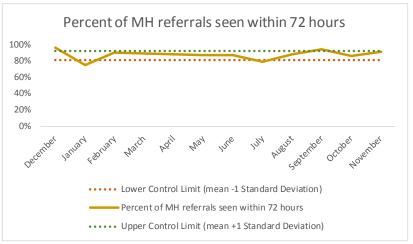

| 2   | Referrals made to mental health service | Definition                                                                                                                                                                                                                                    |
|-----|-----------------------------------------|-----------------------------------------------------------------------------------------------------------------------------------------------------------------------------------------------------------------------------------------------|
| 2.1 | Referrals made to mental health service | All book and cases with an initial referral to mental health in reporting month.                                                                                                                                                              |
| 2.2 | IReferrals seen within 12 hours         | For all book and cases where an initial referral to mental health occurs in reporting month, total number of book and cases that had a mental health intake or psychiatric assessment where encounter date was <=72 hours from referral date. |
| 2.3 | Percent seen within 72 hours            | 2.2 divided by 2.1                                                                                                                                                                                                                            |

| 2   | Referrals made to mental health service | N   |
|-----|-----------------------------------------|-----|
| 2.1 | Referrals made to mental health service | 531 |
| 2.2 | Referrals seen within 72 hours          | 455 |
| 2.3 | Percent seen within 72 hours            | 86% |