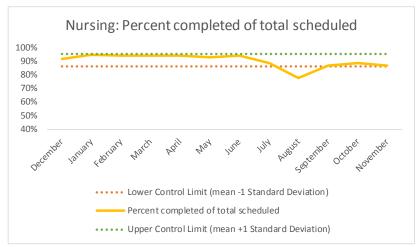

| 4   | Outcome Metrics   | Medical | Nursing | Mental Health | Social Work | Dental/Oral Surgery | Specialty Clinic - On | Specialty Clinic - Off | Substance Use | Total |
|-----|-------------------|---------|---------|---------------|-------------|---------------------|-----------------------|------------------------|---------------|-------|
| 4.1 | Percent completed | 78%     | 89%     | 67%           | 89%         | 71%                 | 71%                   | 71%                    |               | 76%   |