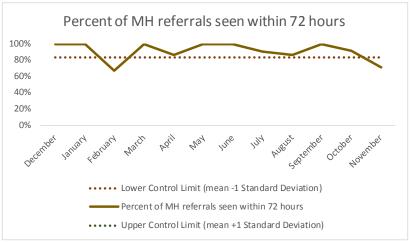

| 2   | Referrals made to mental health service | N   |
|-----|-----------------------------------------|-----|
| 2.1 | Referrals made to mental health service | 531 |
| 2.2 | Referrals seen within 72 hours          | 455 |
| 2.3 | Percent seen within 72 hours            | 86% |

| 2   | Referrals made to mental health service | N   |
|-----|-----------------------------------------|-----|
| 2.1 | Referrals made to mental health service | 121 |
| 2.2 | Referrals seen within 72 hours          | 104 |
| 2.3 | Percent seen within 72 hours            | 86% |

| 2   | Referrals made to mental health service | N   |
|-----|-----------------------------------------|-----|
| 2.1 | Referrals made to mental health service | 35  |
| 2.2 | Referrals seen within 72 hours          | 32  |
| 2.3 | Percent seen within 72 hours            | 91% |

| ١ | 2   | Referrals made to mental health service | N   |
|---|-----|-----------------------------------------|-----|
|   | 2.1 | Referrals made to mental health service | 58  |
|   | 2.2 | Referrals seen within 72 hours          | 42  |
|   | 2.3 | Percent seen within 72 hours            | 72% |

| 2   | Referrals made to mental health service | N   |
|-----|-----------------------------------------|-----|
| 2.1 | Referrals made to mental health service | 23  |
| 2.2 | Referrals seen within 72 hours          | 21  |
| 2.3 | Percent seen within 72 hours            | 91% |

| 2   | Referrals made to mental health service | N   |
|-----|-----------------------------------------|-----|
| 2.1 | Referrals made to mental health service | 51  |
| 2.2 | Referrals seen within 72 hours          | 50  |
| 2.3 | Percent seen within 72 hours            | 98% |

| 2   | Referrals made to mental health service | N   |
|-----|-----------------------------------------|-----|
| 2.1 | Referrals made to mental health service | 7   |
| 2.2 | Referrals seen within 72 hours          | 5   |
| 2.3 | Percent seen within 72 hours            | 71% |

| 2   | Referrals made to mental health service | N   |
|-----|-----------------------------------------|-----|
| 2.1 | Referrals made to mental health service | 37  |
| 2.2 | Referrals seen within 72 hours          | 35  |
| 2.3 | Percent seen within 72 hours            | 95% |

| 2   | Referrals made to mental health service | N   |
|-----|-----------------------------------------|-----|
| 2.1 | Referrals made to mental health service | 103 |
| 2.2 | Referrals seen within 72 hours          | 96  |
| 2.3 | Percent seen within 72 hours            | 93% |

| 2   | Referrals made to mental health service | N   |
|-----|-----------------------------------------|-----|
| 2.1 | Referrals made to mental health service | 28  |
| 2.2 | Referrals seen within 72 hours          | 27  |
| 2.3 | Percent seen within 72 hours            | 96% |

| 2   | Referrals made to mental health service | N   |
|-----|-----------------------------------------|-----|
| 2.1 | Referrals made to mental health service | 67  |
| 2.2 | Referrals seen within 72 hours          | 42  |
| 2.3 | Percent seen within 72 hours            | 63% |

| 2   | Referrals made to mental health service | N    |
|-----|-----------------------------------------|------|
| 2.1 | Referrals made to mental health service | 1    |
| 2.2 | Referrals seen within 72 hours          | 1    |
| 2.3 | Percent seen within 72 hours            | 100% |