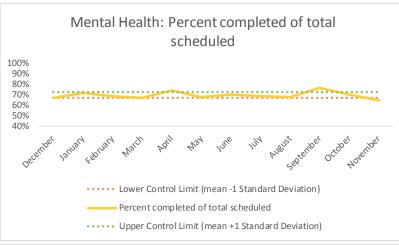

| 4   | Outcome Metrics   | Medical | Nursing | Mental Health | Social Work | Dental/Oral Surgery | Specialty Clinic - On | Specialty Clinic - Off | Substance Use | Total |
|-----|-------------------|---------|---------|---------------|-------------|---------------------|-----------------------|------------------------|---------------|-------|
| 4.1 | Percent completed | 78%     | 89%     | 67%           | 89%         | 71%                 | 71%                   | 71%                    |               | 76%   |