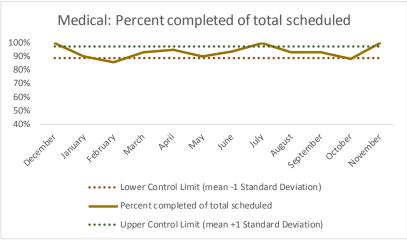

| 4   | Outcome Metrics   | Definition                                                                                                         |
|-----|-------------------|--------------------------------------------------------------------------------------------------------------------|
| 4.1 | Percent completed | Service outcomes "Seen" and "Refused & Verified" divided by "Total Scheduled Services" minus "No Longer Indicated" |

| 4   | Outcome Metrics   | Medical | Nursing | Mental Health | Social Work | Dental/Oral Surgery | Specialty Clinic - On | Specialty Clinic - Off | Substance Use | Total |
|-----|-------------------|---------|---------|---------------|-------------|---------------------|-----------------------|------------------------|---------------|-------|
| 4.1 | Percent completed | 78%     | 89%     | 67%           | 89%         | 71%                 | 71%                   | 71%                    |               | 76%   |