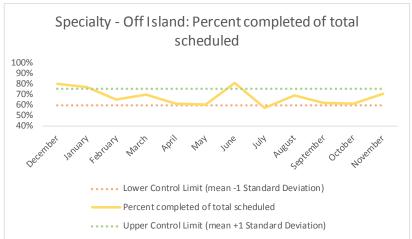

| 4   | Outcome Metrics   | Medical | Nursing | Mental Health | Social Work | Dental/Oral Surgery | Specialty Clinic - On | Specialty Clinic - Off | Substance Use | Total |
|-----|-------------------|---------|---------|---------------|-------------|---------------------|-----------------------|------------------------|---------------|-------|
| 4.1 | Percent completed | 78%     | 89%     | 67%           | 89%         | 71%                 | 71%                   | 71%                    |               | 76%   |

|     | _                 |         |         |               |             |                     |                       |                        |               |       |
|-----|-------------------|---------|---------|---------------|-------------|---------------------|-----------------------|------------------------|---------------|-------|
| 4   | Outcome Metrics   | Medical | Nursing | Mental Health | Social Work | Dental/Oral Surgery | Specialty Clinic - On | Specialty Clinic - Off | Substance Use | Total |
| 4.1 | Percent completed | 48%     | 85%     | 67%           | 86%         | 74%                 | 66%                   | 68%                    |               | 72%   |

| 4   | Outcome Metrics   | Medical | Nursing | Mental Health | Social Work | Dental/Oral Surgery | Specialty Clinic - On | Specialty Clinic - Off | Substance Use | Total |
|-----|-------------------|---------|---------|---------------|-------------|---------------------|-----------------------|------------------------|---------------|-------|
| 4.1 | Percent completed | 94%     | 80%     | 54%           | 82%         | 73%                 | 59%                   | 56%                    |               | 65%   |

| 4   | Outcome Metrics   | Medical | Nursing | Mental Health | Social Work | Dental/Oral Surgery | Specialty Clinic - On | Specialty Clinic - Off | Substance Use | Total |
|-----|-------------------|---------|---------|---------------|-------------|---------------------|-----------------------|------------------------|---------------|-------|
| 4.1 | Percent completed | 98%     | 96%     | 65%           | 92%         | 86%                 | 77%                   | 85%                    |               | 82%   |

| 4  | Outcome Metrics   | Medical | Nursing | Mental Health | Social Work | Dental/Oral Surgery | Specialty Clinic - On | Specialty Clinic - Off | Substance Use | Total |
|----|-------------------|---------|---------|---------------|-------------|---------------------|-----------------------|------------------------|---------------|-------|
| 4. | Percent completed | 69%     | 83%     | 69%           | 92%         | 46%                 | 55%                   | 60%                    |               | 70%   |

| 4   | Outcome Metrics   | Medical | Nursing | Mental Health | Social Work | Dental/Oral Surgery | Specialty Clinic - On | Specialty Clinic - Off | Substance Use | Total |
|-----|-------------------|---------|---------|---------------|-------------|---------------------|-----------------------|------------------------|---------------|-------|
| 4.1 | Percent completed | 91%     | 66%     | 70%           | 70%         | 58%                 | 57%                   | 71%                    |               | 69%   |

¹Includes medical infirmary services ²Includes nursing infirmary services

| 4   | Outcome Metrics   | Medical | Nursing | Mental Health | Social Work | Dental/Oral Surgery | Specialty Clinic - On | Specialty Clinic - Off | Substance Use | Total |
|-----|-------------------|---------|---------|---------------|-------------|---------------------|-----------------------|------------------------|---------------|-------|
| 4.1 | Percent completed | 97%     | 99%     | 80%           | 95%         |                     | 89%                   | 80%                    |               | 93%   |

|   | 4 Outcome Metrics    | Medical | Nursing | Mental Health | Social Work | Dental/Oral Surgery | Specialty Clinic - On | Specialty Clinic - Off | Substance Use | Total |
|---|----------------------|---------|---------|---------------|-------------|---------------------|-----------------------|------------------------|---------------|-------|
| 4 | .1 Percent completed | 76%     | 81%     | 67%           | 87%         | 74%                 | 73%                   | 65%                    |               | 72%   |

<sup>1</sup>Includes medical infirmary services <sup>2</sup>Includes nursing infirmary services

| 4   | Outcome Metrics   | Medical | Nursing | Mental Health | Social Work | Dental/Oral Surgery | Specialty Clinic - On | Specialty Clinic - Off | Substance Use | Total |
|-----|-------------------|---------|---------|---------------|-------------|---------------------|-----------------------|------------------------|---------------|-------|
| 4.1 | Percent completed | 91%     | 99%     | 86%           | 97%         | 72%                 | 71%                   | 88%                    |               | 88%   |

| 4   | Outcome Metrics   | Medical | Nursing | Mental Health | Social Work | Dental/Oral Surgery | Specialty Clinic - On | Specialty Clinic - Off | Substance Use | Total |
|-----|-------------------|---------|---------|---------------|-------------|---------------------|-----------------------|------------------------|---------------|-------|
| 4.1 | Percent completed | 80%     | 75%     | 58%           | 82%         | 74%                 | 82%                   | 83%                    |               | 66%   |

| 4   | Outcome Metrics   | Medical | Nursing | Mental Health | Social Work | Dental/Oral Surgery | Specialty Clinic - On | Specialty Clinic - Off | Substance Use | Total |
|-----|-------------------|---------|---------|---------------|-------------|---------------------|-----------------------|------------------------|---------------|-------|
| 4.1 | Percent completed | 73%     | 87%     | 46%           | 94%         | 66%                 | 64%                   | 63%                    |               | 69%   |

| 4   | Outcome Metrics   | Medical | Nursing | Mental Health | Social Work | Dental/Oral Surgery | Specialty Clinic - On | Specialty Clinic - Off | Substance Use | Total |
|-----|-------------------|---------|---------|---------------|-------------|---------------------|-----------------------|------------------------|---------------|-------|
| 4.1 | Percent completed | 100%    | 98%     | 68%           | 100%        |                     | 88%                   | 100%                   |               | 94%   |