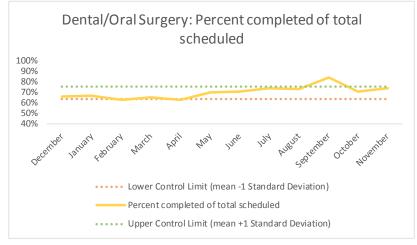

| 4   | Outcome Metrics   | Medical | Nursing | Mental Health | Social Work | Dental/Oral Surgery | Specialty Clinic - On | Specialty Clinic - Off | Substance Use | Total |
|-----|-------------------|---------|---------|---------------|-------------|---------------------|-----------------------|------------------------|---------------|-------|
| 4.1 | Percent completed | 78%     | 89%     | 67%           | 89%         | 71%                 | 71%                   | 71%                    |               | 76%   |