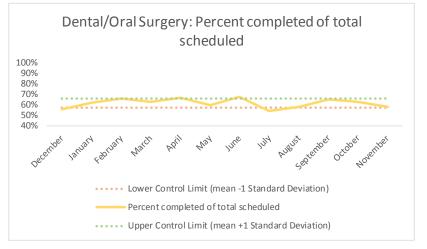

| 4   | Outcome Metrics   | Definition                                                                                                         |
|-----|-------------------|--------------------------------------------------------------------------------------------------------------------|
| 4.1 | Percent completed | Service outcomes "Seen" and "Refused & Verified" divided by "Total Scheduled Services" minus "No Longer Indicated" |

| 4   | Outcome Metrics   | Medical | Nursing | Mental Health | Social Work | Dental/Oral Surgery | Specialty Clinic - On | Specialty Clinic - Off | Substance Use | Total |
|-----|-------------------|---------|---------|---------------|-------------|---------------------|-----------------------|------------------------|---------------|-------|
| 4.1 | Percent completed | 78%     | 89%     | 67%           | 89%         | 71%                 | 71%                   | 71%                    |               | 76%   |