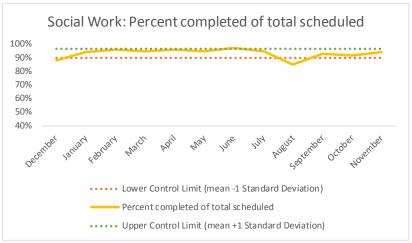

| 4   | Outcome Metrics   | Medical | Nursing | Mental Health | Social Work | Dental/Oral Surgery | Specialty Clinic - On | Specialty Clinic - Off | Substance Use | Total |
|-----|-------------------|---------|---------|---------------|-------------|---------------------|-----------------------|------------------------|---------------|-------|
| 4.1 | Percent completed | 78%     | 89%     | 67%           | 89%         | 71%                 | 71%                   | 71%                    |               | 76%   |