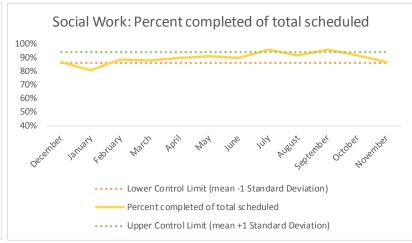

| 4   | Outcome Metrics   | Medical | Nursing | Mental Health | Social Work | Dental/Oral Surgery | Specialty Clinic - On | Specialty Clinic - Off | Substance Use | Total |
|-----|-------------------|---------|---------|---------------|-------------|---------------------|-----------------------|------------------------|---------------|-------|
| 4.1 | Percent completed | 78%     | 89%     | 67%           | 89%         | 71%                 | 71%                   | 71%                    |               | 76%   |