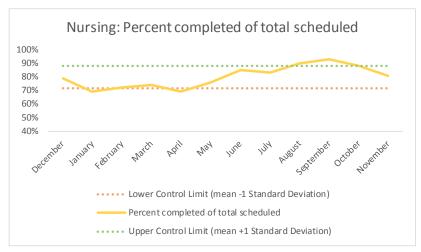

| 4   | Outcome Metrics   | Medical | Nursing | Mental Health | Social Work | Dental/Oral Surgery | Specialty Clinic - On | Specialty Clinic - Off | Substance Use | Total |
|-----|-------------------|---------|---------|---------------|-------------|---------------------|-----------------------|------------------------|---------------|-------|
| 4.1 | Percent completed | 78%     | 89%     | 67%           | 89%         | 71%                 | 71%                   | 71%                    |               | 76%   |