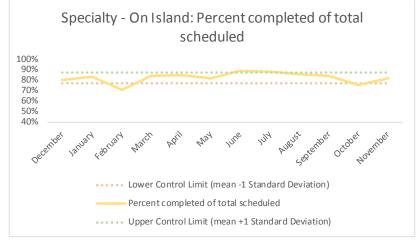

| Scheduled services by discipline with outcomes | Definition                                                                                                                                                                                                                                                                                                                                                       |
|------------------------------------------------|------------------------------------------------------------------------------------------------------------------------------------------------------------------------------------------------------------------------------------------------------------------------------------------------------------------------------------------------------------------|
|                                                | Shows all scheduled services by discipline and disaggregates by outcome status recorded in the EHR. Excludes encounters scheduled for discharged                                                                                                                                                                                                                 |
|                                                | patients. Substance Use data sources are still being defined and will be added as a discipline in future reports.                                                                                                                                                                                                                                                |
|                                                | -Nursing excludes: finger sticks, wound care and labs collected.                                                                                                                                                                                                                                                                                                 |
| 3 Service Outcomes                             | -On-Island Specialty includes: Audiology, Cardiology, Dermatology, Dialysis, ENT, Gynecology, Hand Specialist, ID Specialist, Nephrology, Neurology, Optometry, Orthopedic, Podiatry, Post Partum, Pre-Natal, Rehab Physical Therapy, Reproduction, Surgery                                                                                                      |
|                                                | -Off-Island Specialty includes: Audiology, Breast, Cardiology, Cardiovascular, Chest, Dermatology, Endocrinology, ENT, Gastroenterology, General Surgery, Gynecology, Hand, Hematology, ID/Virology, Neurosurgery, Oncology, Ophthalmology, Oral Surgery, Orthopedic, Pain Management, Plastic Surgery, Podiatry, Renal, Rheumatology, Trauma, Urology, Vascular |
|                                                | N and % of Telehealth Eligible Specialties Scheduled for Telehealth: Eligible Specialties include Gastroenterology, Hematology, Oncology, Urology, Infectious Disease, Rheumatology and Pulmonary Diseases.                                                                                                                                                      |

| 4   | Outcome Metrics   | Definition                                                                                                         |
|-----|-------------------|--------------------------------------------------------------------------------------------------------------------|
| 4.1 | Percent completed | Service outcomes "Seen" and "Refused & Verified" divided by "Total Scheduled Services" minus "No Longer Indicated" |

| 4   | Outcome Metrics   | Medical | Nursing | Mental Health | Social Work | Dental/Oral Surgery | Specialty Clinic - On | Specialty Clinic - Off | Substance Use | Total |
|-----|-------------------|---------|---------|---------------|-------------|---------------------|-----------------------|------------------------|---------------|-------|
| 4.1 | Percent completed | 78%     | 89%     | 67%           | 89%         | 71%                 | 71%                   | 71%                    |               | 76%   |