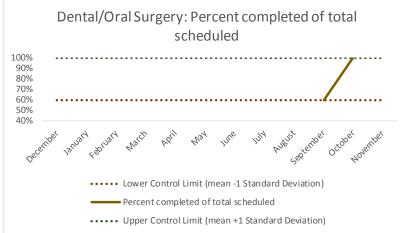

| 4   | Outcome Metrics   | Medical | Nursing | Mental Health | Social Work | Dental/Oral Surgery | Specialty Clinic - On | Specialty Clinic - Off | Substance Use | Total |
|-----|-------------------|---------|---------|---------------|-------------|---------------------|-----------------------|------------------------|---------------|-------|
| 4.1 | Percent completed | 78%     | 89%     | 67%           | 89%         | 71%                 | 71%                   | 71%                    |               | 76%   |