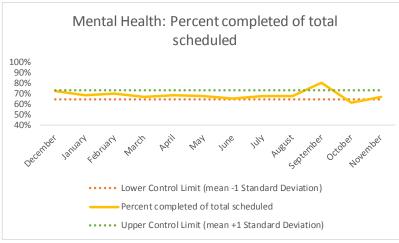

| 4   | Outcome Metrics   | Medical | Nursing | Mental Health | Social Work | Dental/Oral Surgery | Specialty Clinic - On | Specialty Clinic - Off | Substance Use | Total |
|-----|-------------------|---------|---------|---------------|-------------|---------------------|-----------------------|------------------------|---------------|-------|
| 4.1 | Percent completed | 78%     | 89%     | 67%           | 89%         | 71%                 | 71%                   | 71%                    |               | 76%   |