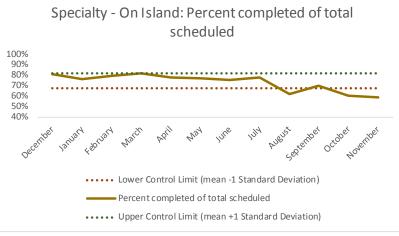

| Scheduled services by discipline with outcomes | Definition                                                                                                                                                                                                                                                                                                                                                       |
|------------------------------------------------|------------------------------------------------------------------------------------------------------------------------------------------------------------------------------------------------------------------------------------------------------------------------------------------------------------------------------------------------------------------|
|                                                | Shows all scheduled services by discipline and disaggregates by outcome status recorded in the EHR. Excludes encounters scheduled for discharged                                                                                                                                                                                                                 |
|                                                | patients. Substance Use data sources are still being defined and will be added as a discipline in future reports.                                                                                                                                                                                                                                                |
|                                                | -Nursing excludes: finger sticks, wound care and labs collected.                                                                                                                                                                                                                                                                                                 |
| 3 Service Outcomes                             | -On-Island Specialty includes: Audiology, Cardiology, Dermatology, Dialysis, ENT, Gynecology, Hand Specialist, ID Specialist, Nephrology, Neurology, Optometry, Orthopedic, Podiatry, Post Partum, Pre-Natal, Rehab Physical Therapy, Reproduction, Surgery                                                                                                      |
|                                                | -Off-Island Specialty includes: Audiology, Breast, Cardiology, Cardiovascular, Chest, Dermatology, Endocrinology, ENT, Gastroenterology, General Surgery, Gynecology, Hand, Hematology, ID/Virology, Neurosurgery, Oncology, Ophthalmology, Oral Surgery, Orthopedic, Pain Management, Plastic Surgery, Podiatry, Renal, Rheumatology, Trauma, Urology, Vascular |
|                                                | N and % of Telehealth Eligible Specialties Scheduled for Telehealth: Eligible Specialties include Gastroenterology, Hematology, Oncology, Urology, Infectious Disease, Rheumatology and Pulmonary Diseases.                                                                                                                                                      |

| 4   | Outcome Metrics   | Definition                                                                                                         |
|-----|-------------------|--------------------------------------------------------------------------------------------------------------------|
| 4.1 | Percent completed | Service outcomes "Seen" and "Refused & Verified" divided by "Total Scheduled Services" minus "No Longer Indicated" |

| 4   | Outcome Metrics   | Medical | Nursing | Mental Health | Social Work | Dental/Oral Surgery | Specialty Clinic - On | Specialty Clinic - Off | Substance Use | Total |
|-----|-------------------|---------|---------|---------------|-------------|---------------------|-----------------------|------------------------|---------------|-------|
| 4.1 | Percent completed | 78%     | 89%     | 67%           | 89%         | 71%                 | 71%                   | 71%                    |               | 76%   |