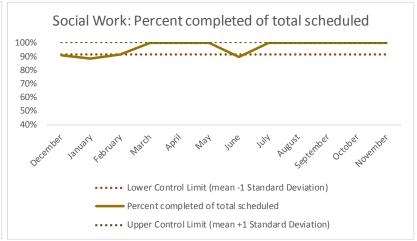

| 4   | Outcome Metrics   | Medical | Nursing | Mental Health | Social Work | Dental/Oral Surgery | Specialty Clinic - On | Specialty Clinic - Off | Substance Use | Total |
|-----|-------------------|---------|---------|---------------|-------------|---------------------|-----------------------|------------------------|---------------|-------|
| 4.1 | Percent completed | 78%     | 89%     | 67%           | 89%         | 71%                 | 71%                   | 71%                    |               | 76%   |