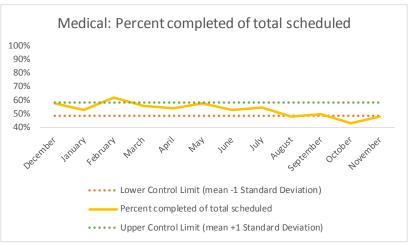

| 4   | Outcome Metrics   | Medical | Nursing | Mental Health | Social Work | Dental/Oral Surgery | Specialty Clinic - On | Specialty Clinic - Off | Substance Use | Total |
|-----|-------------------|---------|---------|---------------|-------------|---------------------|-----------------------|------------------------|---------------|-------|
| 4.1 | Percent completed | 78%     | 89%     | 67%           | 89%         | 71%                 | 71%                   | 71%                    |               | 76%   |