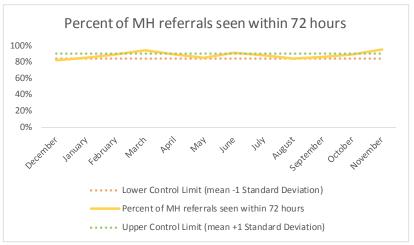

| 2   | Referrals made to mental health service | N   |
|-----|-----------------------------------------|-----|
| 2.1 | Referrals made to mental health service | 531 |
| 2.2 | Referrals seen within 72 hours          | 455 |
| 2.3 | Percent seen within 72 hours            | 86% |