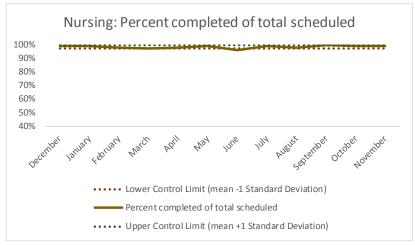

| 4   | Outcome Metrics   | Medical | Nursing | Mental Health | Social Work | Dental/Oral Surgery | Specialty Clinic - On | Specialty Clinic - Off | Substance Use | Total |
|-----|-------------------|---------|---------|---------------|-------------|---------------------|-----------------------|------------------------|---------------|-------|
| 4.1 | Percent completed | 78%     | 89%     | 67%           | 89%         | 71%                 | 71%                   | 71%                    |               | 76%   |

|     | _                 |         |         |               |             |                     |                       |                        |               |       |
|-----|-------------------|---------|---------|---------------|-------------|---------------------|-----------------------|------------------------|---------------|-------|
| 4   | Outcome Metrics   | Medical | Nursing | Mental Health | Social Work | Dental/Oral Surgery | Specialty Clinic - On | Specialty Clinic - Off | Substance Use | Total |
| 4.1 | Percent completed | 48%     | 85%     | 67%           | 86%         | 74%                 | 66%                   | 68%                    |               | 72%   |

| 4   | Outcome Metrics   | Medical | Nursing | Mental Health | Social Work | Dental/Oral Surgery | Specialty Clinic - On | Specialty Clinic - Off | Substance Use | Total |
|-----|-------------------|---------|---------|---------------|-------------|---------------------|-----------------------|------------------------|---------------|-------|
| 4.1 | Percent completed | 94%     | 80%     | 54%           | 82%         | 73%                 | 59%                   | 56%                    |               | 65%   |

| 4   | Outcome Metrics   | Medical | Nursing | Mental Health | Social Work | Dental/Oral Surgery | Specialty Clinic - On | Specialty Clinic - Off | Substance Use | Total |
|-----|-------------------|---------|---------|---------------|-------------|---------------------|-----------------------|------------------------|---------------|-------|
| 4.1 | Percent completed | 98%     | 96%     | 65%           | 92%         | 86%                 | 77%                   | 85%                    |               | 82%   |

| 4  | Outcome Metrics   | Medical | Nursing | Mental Health | Social Work | Dental/Oral Surgery | Specialty Clinic - On | Specialty Clinic - Off | Substance Use | Total |
|----|-------------------|---------|---------|---------------|-------------|---------------------|-----------------------|------------------------|---------------|-------|
| 4. | Percent completed | 69%     | 83%     | 69%           | 92%         | 46%                 | 55%                   | 60%                    |               | 70%   |

| 4   | Outcome Metrics   | Medical | Nursing | Mental Health | Social Work | Dental/Oral Surgery | Specialty Clinic - On | Specialty Clinic - Off | Substance Use | Total |
|-----|-------------------|---------|---------|---------------|-------------|---------------------|-----------------------|------------------------|---------------|-------|
| 4.1 | Percent completed | 91%     | 66%     | 70%           | 70%         | 58%                 | 57%                   | 71%                    |               | 69%   |

¹Includes medical infirmary services ²Includes nursing infirmary services

| 4   | Outcome Metrics   | Medical | Nursing | Mental Health | Social Work | Dental/Oral Surgery | Specialty Clinic - On | Specialty Clinic - Off | Substance Use | Total |
|-----|-------------------|---------|---------|---------------|-------------|---------------------|-----------------------|------------------------|---------------|-------|
| 4.1 | Percent completed | 97%     | 99%     | 80%           | 95%         |                     | 89%                   | 80%                    |               | 93%   |

|   | 4 Outcome Metrics    | Medical | Nursing | Mental Health | Social Work | Dental/Oral Surgery | Specialty Clinic - On | Specialty Clinic - Off | Substance Use | Total |
|---|----------------------|---------|---------|---------------|-------------|---------------------|-----------------------|------------------------|---------------|-------|
| 4 | .1 Percent completed | 76%     | 81%     | 67%           | 87%         | 74%                 | 73%                   | 65%                    |               | 72%   |

<sup>1</sup>Includes medical infirmary services <sup>2</sup>Includes nursing infirmary services

| 4   | Outcome Metrics   | Medical | Nursing | Mental Health | Social Work | Dental/Oral Surgery | Specialty Clinic - On | Specialty Clinic - Off | Substance Use | Total |
|-----|-------------------|---------|---------|---------------|-------------|---------------------|-----------------------|------------------------|---------------|-------|
| 4.1 | Percent completed | 91%     | 99%     | 86%           | 97%         | 72%                 | 71%                   | 88%                    |               | 88%   |

| 4   | Outcome Metrics   | Medical | Nursing | Mental Health | Social Work | Dental/Oral Surgery | Specialty Clinic - On | Specialty Clinic - Off | Substance Use | Total |
|-----|-------------------|---------|---------|---------------|-------------|---------------------|-----------------------|------------------------|---------------|-------|
| 4.1 | Percent completed | 80%     | 75%     | 58%           | 82%         | 74%                 | 82%                   | 83%                    |               | 66%   |

| 4   | Outcome Metrics   | Medical | Nursing | Mental Health | Social Work | Dental/Oral Surgery | Specialty Clinic - On | Specialty Clinic - Off | Substance Use | Total |
|-----|-------------------|---------|---------|---------------|-------------|---------------------|-----------------------|------------------------|---------------|-------|
| 4.1 | Percent completed | 73%     | 87%     | 46%           | 94%         | 66%                 | 64%                   | 63%                    |               | 69%   |

| 4   | Outcome Metrics   | Medical | Nursing | Mental Health | Social Work | Dental/Oral Surgery | Specialty Clinic - On | Specialty Clinic - Off | Substance Use | Total |
|-----|-------------------|---------|---------|---------------|-------------|---------------------|-----------------------|------------------------|---------------|-------|
| 4.1 | Percent completed | 100%    | 98%     | 68%           | 100%        |                     | 88%                   | 100%                   |               | 94%   |