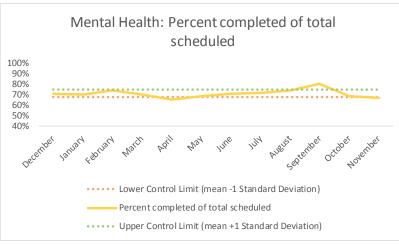

| 4   | Outcome Metrics   | Medical | Nursing | Mental Health | Social Work | Dental/Oral Surgery | Specialty Clinic - On | Specialty Clinic - Off | Substance Use | Total |
|-----|-------------------|---------|---------|---------------|-------------|---------------------|-----------------------|------------------------|---------------|-------|
| 4.1 | Percent completed | 78%     | 89%     | 67%           | 89%         | 71%                 | 71%                   | 71%                    |               | 76%   |