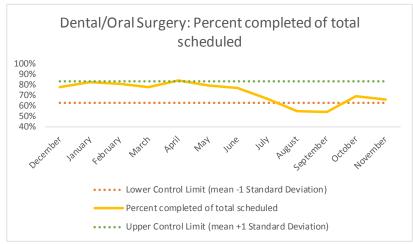

| 4   | Outcome Metrics   | Medical | Nursing | Mental Health | Social Work | Dental/Oral Surgery | Specialty Clinic - On | Specialty Clinic - Off | Substance Use | Total |
|-----|-------------------|---------|---------|---------------|-------------|---------------------|-----------------------|------------------------|---------------|-------|
| 4.1 | Percent completed | 78%     | 89%     | 67%           | 89%         | 71%                 | 71%                   | 71%                    |               | 76%   |