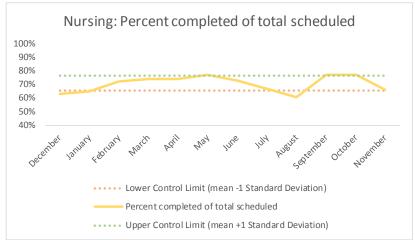

| Scheduled services by discipline with outcomes | Definition                                                                                                                                                                                                                                                                                                                                                       |
|------------------------------------------------|------------------------------------------------------------------------------------------------------------------------------------------------------------------------------------------------------------------------------------------------------------------------------------------------------------------------------------------------------------------|
|                                                | Shows all scheduled services by discipline and disaggregates by outcome status recorded in the EHR. Excludes encounters scheduled for discharged                                                                                                                                                                                                                 |
|                                                | patients. Substance Use data sources are still being defined and will be added as a discipline in future reports.                                                                                                                                                                                                                                                |
|                                                | -Nursing excludes: finger sticks, wound care and labs collected.                                                                                                                                                                                                                                                                                                 |
| 3 Service Outcomes                             | -On-Island Specialty includes: Audiology, Cardiology, Dermatology, Dialysis, ENT, Gynecology, Hand Specialist, ID Specialist, Nephrology, Neurology, Optometry, Orthopedic, Podiatry, Post Partum, Pre-Natal, Rehab Physical Therapy, Reproduction, Surgery                                                                                                      |
|                                                | -Off-Island Specialty includes: Audiology, Breast, Cardiology, Cardiovascular, Chest, Dermatology, Endocrinology, ENT, Gastroenterology, General Surgery, Gynecology, Hand, Hematology, ID/Virology, Neurosurgery, Oncology, Ophthalmology, Oral Surgery, Orthopedic, Pain Management, Plastic Surgery, Podiatry, Renal, Rheumatology, Trauma, Urology, Vascular |
|                                                | N and % of Telehealth Eligible Specialties Scheduled for Telehealth: Eligible Specialties include Gastroenterology, Hematology, Oncology, Urology, Infectious Disease, Rheumatology and Pulmonary Diseases.                                                                                                                                                      |

| 4   | Outcome Metrics   | Definition                                                                                                         |
|-----|-------------------|--------------------------------------------------------------------------------------------------------------------|
| 4.1 | Percent completed | Service outcomes "Seen" and "Refused & Verified" divided by "Total Scheduled Services" minus "No Longer Indicated" |

| 4   | Outcome Metrics   | Medical | Nursing | Mental Health | Social Work | Dental/Oral Surgery | Specialty Clinic - On | Specialty Clinic - Off | Substance Use | Total |
|-----|-------------------|---------|---------|---------------|-------------|---------------------|-----------------------|------------------------|---------------|-------|
| 4.1 | Percent completed | 78%     | 89%     | 67%           | 89%         | 71%                 | 71%                   | 71%                    |               | 76%   |