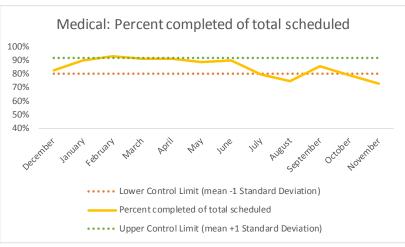

| Scheduled services by discipline with outcomes | Definition                                                                                                                                                                                                                                                                                                                                                       |
|------------------------------------------------|------------------------------------------------------------------------------------------------------------------------------------------------------------------------------------------------------------------------------------------------------------------------------------------------------------------------------------------------------------------|
|                                                | Shows all scheduled services by discipline and disaggregates by outcome status recorded in the EHR. Excludes encounters scheduled for discharged                                                                                                                                                                                                                 |
|                                                | patients. Substance Use data sources are still being defined and will be added as a discipline in future reports.                                                                                                                                                                                                                                                |
|                                                | -Nursing excludes: finger sticks, wound care and labs collected.                                                                                                                                                                                                                                                                                                 |
| 3 Service Outcomes                             | -On-Island Specialty includes: Audiology, Cardiology, Dermatology, Dialysis, ENT, Gynecology, Hand Specialist, ID Specialist, Nephrology, Neurology, Optometry, Orthopedic, Podiatry, Post Partum, Pre-Natal, Rehab Physical Therapy, Reproduction, Surgery                                                                                                      |
|                                                | -Off-Island Specialty includes: Audiology, Breast, Cardiology, Cardiovascular, Chest, Dermatology, Endocrinology, ENT, Gastroenterology, General Surgery, Gynecology, Hand, Hematology, ID/Virology, Neurosurgery, Oncology, Ophthalmology, Oral Surgery, Orthopedic, Pain Management, Plastic Surgery, Podiatry, Renal, Rheumatology, Trauma, Urology, Vascular |
|                                                | N and % of Telehealth Eligible Specialties Scheduled for Telehealth: Eligible Specialties include Gastroenterology, Hematology, Oncology, Urology, Infectious Disease, Rheumatology and Pulmonary Diseases.                                                                                                                                                      |

| 4   | Outcome Metrics   | Definition                                                                                                         |
|-----|-------------------|--------------------------------------------------------------------------------------------------------------------|
| 4.1 | Percent completed | Service outcomes "Seen" and "Refused & Verified" divided by "Total Scheduled Services" minus "No Longer Indicated" |

| 4   | Outcome Metrics   | Medical | Nursing | Mental Health | Social Work | Dental/Oral Surgery | Specialty Clinic - On | Specialty Clinic - Off | Substance Use | Total |
|-----|-------------------|---------|---------|---------------|-------------|---------------------|-----------------------|------------------------|---------------|-------|
| 4.1 | Percent completed | 78%     | 89%     | 67%           | 89%         | 71%                 | 71%                   | 71%                    |               | 76%   |