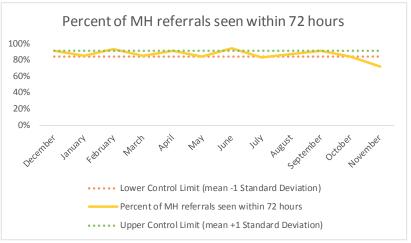

| 2   | Referrals made to mental health service | N   |
|-----|-----------------------------------------|-----|
| 2.1 | Referrals made to mental health service | 531 |
| 2.2 | Referrals seen within 72 hours          | 455 |
| 2.3 | Percent seen within 72 hours            | 86% |