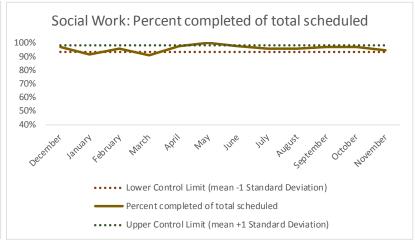

| 4   | Outcome Metrics   | Medical | Nursing | Mental Health | Social Work | Dental/Oral Surgery | Specialty Clinic - On | Specialty Clinic - Off | Substance Use | Total |
|-----|-------------------|---------|---------|---------------|-------------|---------------------|-----------------------|------------------------|---------------|-------|
| 4.1 | Percent completed | 78%     | 89%     | 67%           | 89%         | 71%                 | 71%                   | 71%                    |               | 76%   |