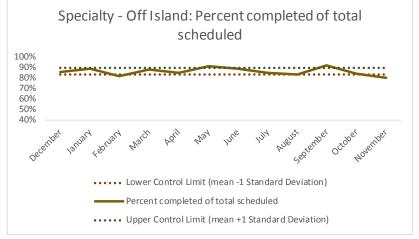

| 4   | Outcome Metrics   | Medical | Nursing | Mental Health | Social Work | Dental/Oral Surgery | Specialty Clinic - On | Specialty Clinic - Off | Substance Use | Total |
|-----|-------------------|---------|---------|---------------|-------------|---------------------|-----------------------|------------------------|---------------|-------|
| 4.1 | Percent completed | 78%     | 89%     | 67%           | 89%         | 71%                 | 71%                   | 71%                    |               | 76%   |