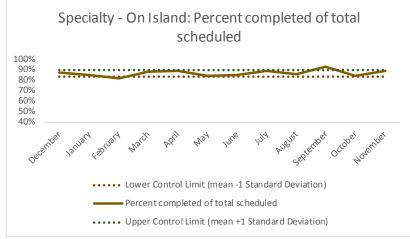

| 4   | Outcome Metrics   | Medical | Nursing | Mental Health | Social Work | Dental/Oral Surgery | Specialty Clinic - On | Specialty Clinic - Off | Substance Use | Total |
|-----|-------------------|---------|---------|---------------|-------------|---------------------|-----------------------|------------------------|---------------|-------|
| 4.1 | Percent completed | 78%     | 89%     | 67%           | 89%         | 71%                 | 71%                   | 71%                    |               | 76%   |