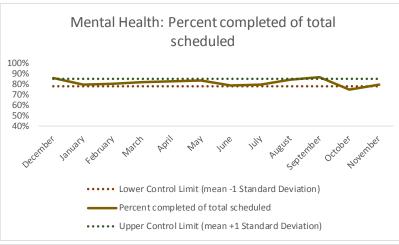

| 4   | Outcome Metrics   | Medical | Nursing | Mental Health | Social Work | Dental/Oral Surgery | Specialty Clinic - On | Specialty Clinic - Off | Substance Use | Total |
|-----|-------------------|---------|---------|---------------|-------------|---------------------|-----------------------|------------------------|---------------|-------|
| 4.1 | Percent completed | 78%     | 89%     | 67%           | 89%         | 71%                 | 71%                   | 71%                    |               | 76%   |