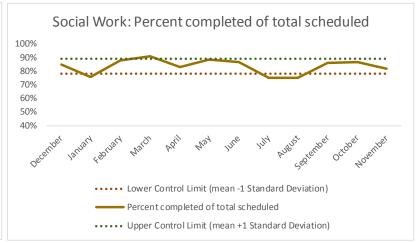

| 4   | Outcome Metrics   | Definition                                                                                                         |
|-----|-------------------|--------------------------------------------------------------------------------------------------------------------|
| 4.1 | Percent completed | Service outcomes "Seen" and "Refused & Verified" divided by "Total Scheduled Services" minus "No Longer Indicated" |

| 4   | Outcome Metrics   | Medical | Nursing | Mental Health | Social Work | Dental/Oral Surgery | Specialty Clinic - On | Specialty Clinic - Off | Substance Use | Total |
|-----|-------------------|---------|---------|---------------|-------------|---------------------|-----------------------|------------------------|---------------|-------|
| 4.1 | Percent completed | 78%     | 89%     | 67%           | 89%         | 71%                 | 71%                   | 71%                    |               | 76%   |