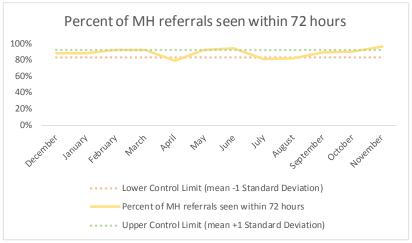

| 2   | Referrals made to mental health service | Definition                                                                                                                                                                                                                                    |
|-----|-----------------------------------------|-----------------------------------------------------------------------------------------------------------------------------------------------------------------------------------------------------------------------------------------------|
| 2.1 | Referrals made to mental health service | All book and cases with an initial referral to mental health in reporting month.                                                                                                                                                              |
| 2.2 | IReferrals seen within 12 hours         | For all book and cases where an initial referral to mental health occurs in reporting month, total number of book and cases that had a mental health intake or psychiatric assessment where encounter date was <=72 hours from referral date. |
| 2.3 | Percent seen within 72 hours            | 2.2 divided by 2.1                                                                                                                                                                                                                            |

| 2   | Referrals made to mental health service | N   |
|-----|-----------------------------------------|-----|
| 2.1 | Referrals made to mental health service | 531 |
| 2.2 | Referrals seen within 72 hours          | 455 |
| 2.3 | Percent seen within 72 hours            | 86% |