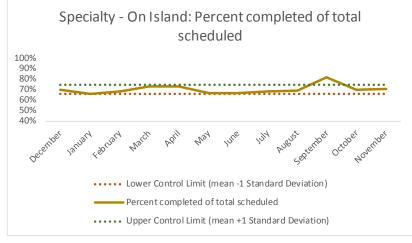

| Scheduled services by discipline with outcomes | Definition                                                                                                                                                                                                                                                                                                                                                       |
|------------------------------------------------|------------------------------------------------------------------------------------------------------------------------------------------------------------------------------------------------------------------------------------------------------------------------------------------------------------------------------------------------------------------|
|                                                | Shows all scheduled services by discipline and disaggregates by outcome status recorded in the EHR. Excludes encounters scheduled for discharged                                                                                                                                                                                                                 |
|                                                | patients. Substance Use data sources are still being defined and will be added as a discipline in future reports.                                                                                                                                                                                                                                                |
|                                                | -Nursing excludes: finger sticks, wound care and labs collected.                                                                                                                                                                                                                                                                                                 |
| 3 Service Outcomes                             | -On-Island Specialty includes: Audiology, Cardiology, Dermatology, Dialysis, ENT, Gynecology, Hand Specialist, ID Specialist, Nephrology, Neurology, Optometry, Orthopedic, Podiatry, Post Partum, Pre-Natal, Rehab Physical Therapy, Reproduction, Surgery                                                                                                      |
|                                                | -Off-Island Specialty includes: Audiology, Breast, Cardiology, Cardiovascular, Chest, Dermatology, Endocrinology, ENT, Gastroenterology, General Surgery, Gynecology, Hand, Hematology, ID/Virology, Neurosurgery, Oncology, Ophthalmology, Oral Surgery, Orthopedic, Pain Management, Plastic Surgery, Podiatry, Renal, Rheumatology, Trauma, Urology, Vascular |
|                                                | N and % of Telehealth Eligible Specialties Scheduled for Telehealth: Eligible Specialties include Gastroenterology, Hematology, Oncology, Urology, Infectious Disease, Rheumatology and Pulmonary Diseases.                                                                                                                                                      |

| 4   | Outcome Metrics   | Definition                                                                                                         |
|-----|-------------------|--------------------------------------------------------------------------------------------------------------------|
| 4.1 | Percent completed | Service outcomes "Seen" and "Refused & Verified" divided by "Total Scheduled Services" minus "No Longer Indicated" |

| 4   | Outcome Metrics   | Medical | Nursing | Mental Health | Social Work | Dental/Oral Surgery | Specialty Clinic - On | Specialty Clinic - Off | Substance Use | Total |
|-----|-------------------|---------|---------|---------------|-------------|---------------------|-----------------------|------------------------|---------------|-------|
| 4.1 | Percent completed | 78%     | 89%     | 67%           | 89%         | 71%                 | 71%                   | 71%                    |               | 76%   |