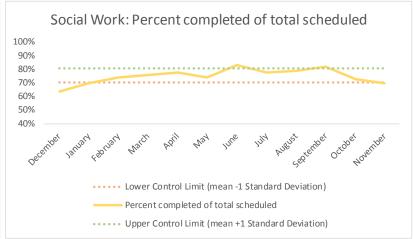

| 4   | Outcome Metrics   | Definition                                                                                                         |
|-----|-------------------|--------------------------------------------------------------------------------------------------------------------|
| 4.1 | Percent completed | Service outcomes "Seen" and "Refused & Verified" divided by "Total Scheduled Services" minus "No Longer Indicated" |

| 4   | Outcome Metrics   | Medical | Nursing | Mental Health | Social Work | Dental/Oral Surgery | Specialty Clinic - On | Specialty Clinic - Off | Substance Use | Total |
|-----|-------------------|---------|---------|---------------|-------------|---------------------|-----------------------|------------------------|---------------|-------|
| 4.1 | Percent completed | 78%     | 89%     | 67%           | 89%         | 71%                 | 71%                   | 71%                    |               | 76%   |