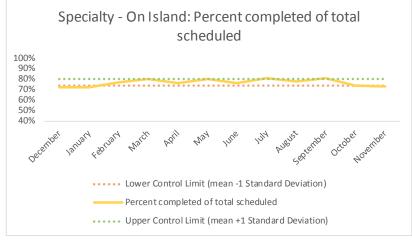

| Scheduled services by discipline with outcomes | Definition                                                                                                                                                                                                                                                                                                                                                       |
|------------------------------------------------|------------------------------------------------------------------------------------------------------------------------------------------------------------------------------------------------------------------------------------------------------------------------------------------------------------------------------------------------------------------|
|                                                | Shows all scheduled services by discipline and disaggregates by outcome status recorded in the EHR. Excludes encounters scheduled for discharged                                                                                                                                                                                                                 |
|                                                | patients. Substance Use data sources are still being defined and will be added as a discipline in future reports.                                                                                                                                                                                                                                                |
|                                                | -Nursing excludes: finger sticks, wound care and labs collected.                                                                                                                                                                                                                                                                                                 |
| 3 Service Outcomes                             | -On-Island Specialty includes: Audiology, Cardiology, Dermatology, Dialysis, ENT, Gynecology, Hand Specialist, ID Specialist, Nephrology, Neurology, Optometry, Orthopedic, Podiatry, Post Partum, Pre-Natal, Rehab Physical Therapy, Reproduction, Surgery                                                                                                      |
|                                                | -Off-Island Specialty includes: Audiology, Breast, Cardiology, Cardiovascular, Chest, Dermatology, Endocrinology, ENT, Gastroenterology, General Surgery, Gynecology, Hand, Hematology, ID/Virology, Neurosurgery, Oncology, Ophthalmology, Oral Surgery, Orthopedic, Pain Management, Plastic Surgery, Podiatry, Renal, Rheumatology, Trauma, Urology, Vascular |
|                                                | N and % of Telehealth Eligible Specialties Scheduled for Telehealth: Eligible Specialties include Gastroenterology, Hematology, Oncology, Urology, Infectious Disease, Rheumatology and Pulmonary Diseases.                                                                                                                                                      |

| 4   | Outcome Metrics   | Definition                                                                                                         |
|-----|-------------------|--------------------------------------------------------------------------------------------------------------------|
| 4.1 | Percent completed | Service outcomes "Seen" and "Refused & Verified" divided by "Total Scheduled Services" minus "No Longer Indicated" |

| 4   | Outcome Metrics   | Medical | Nursing | Mental Health | Social Work | Dental/Oral Surgery | Specialty Clinic - On | Specialty Clinic - Off | Substance Use | Total |
|-----|-------------------|---------|---------|---------------|-------------|---------------------|-----------------------|------------------------|---------------|-------|
| 4.1 | Percent completed | 78%     | 89%     | 67%           | 89%         | 71%                 | 71%                   | 71%                    |               | 76%   |