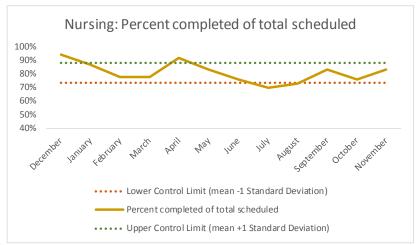

| Scheduled services by discipline with outcomes | Definition                                                                                                                                                                                                                                                                                                                                                       |
|------------------------------------------------|------------------------------------------------------------------------------------------------------------------------------------------------------------------------------------------------------------------------------------------------------------------------------------------------------------------------------------------------------------------|
|                                                | Shows all scheduled services by discipline and disaggregates by outcome status recorded in the EHR. Excludes encounters scheduled for discharged                                                                                                                                                                                                                 |
|                                                | patients. Substance Use data sources are still being defined and will be added as a discipline in future reports.                                                                                                                                                                                                                                                |
|                                                | -Nursing excludes: finger sticks, wound care and labs collected.                                                                                                                                                                                                                                                                                                 |
| 3 Service Outcomes                             | -On-Island Specialty includes: Audiology, Cardiology, Dermatology, Dialysis, ENT, Gynecology, Hand Specialist, ID Specialist, Nephrology, Neurology, Optometry, Orthopedic, Podiatry, Post Partum, Pre-Natal, Rehab Physical Therapy, Reproduction, Surgery                                                                                                      |
|                                                | -Off-Island Specialty includes: Audiology, Breast, Cardiology, Cardiovascular, Chest, Dermatology, Endocrinology, ENT, Gastroenterology, General Surgery, Gynecology, Hand, Hematology, ID/Virology, Neurosurgery, Oncology, Ophthalmology, Oral Surgery, Orthopedic, Pain Management, Plastic Surgery, Podiatry, Renal, Rheumatology, Trauma, Urology, Vascular |
|                                                | N and % of Telehealth Eligible Specialties Scheduled for Telehealth: Eligible Specialties include Gastroenterology, Hematology, Oncology, Urology, Infectious Disease, Rheumatology and Pulmonary Diseases.                                                                                                                                                      |

| 4   | Outcome Metrics   | Definition                                                                                                         |
|-----|-------------------|--------------------------------------------------------------------------------------------------------------------|
| 4.1 | Percent completed | Service outcomes "Seen" and "Refused & Verified" divided by "Total Scheduled Services" minus "No Longer Indicated" |

| 4   | Outcome Metrics   | Medical | Nursing | Mental Health | Social Work | Dental/Oral Surgery | Specialty Clinic - On | Specialty Clinic - Off | Substance Use | Total |
|-----|-------------------|---------|---------|---------------|-------------|---------------------|-----------------------|------------------------|---------------|-------|
| 4.1 | Percent completed | 78%     | 89%     | 67%           | 89%         | 71%                 | 71%                   | 71%                    |               | 76%   |