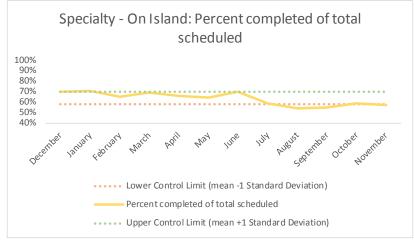

| 4   | Outcome Metrics   | Definition                                                                                                         |
|-----|-------------------|--------------------------------------------------------------------------------------------------------------------|
| 4.1 | Percent completed | Service outcomes "Seen" and "Refused & Verified" divided by "Total Scheduled Services" minus "No Longer Indicated" |

| 4   | Outcome Metrics   | Medical | Nursing | Mental Health | Social Work | Dental/Oral Surgery | Specialty Clinic - On | Specialty Clinic - Off | Substance Use | Total |
|-----|-------------------|---------|---------|---------------|-------------|---------------------|-----------------------|------------------------|---------------|-------|
| 4.1 | Percent completed | 78%     | 89%     | 67%           | 89%         | 71%                 | 71%                   | 71%                    |               | 76%   |