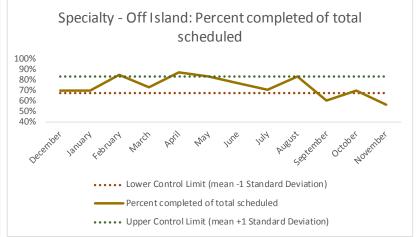

| Scheduled services by discipline with outcomes | Definition                                                                                                                                                                                                                                                                                                                                                       |
|------------------------------------------------|------------------------------------------------------------------------------------------------------------------------------------------------------------------------------------------------------------------------------------------------------------------------------------------------------------------------------------------------------------------|
|                                                | Shows all scheduled services by discipline and disaggregates by outcome status recorded in the EHR. Excludes encounters scheduled for discharged                                                                                                                                                                                                                 |
|                                                | patients. Substance Use data sources are still being defined and will be added as a discipline in future reports.                                                                                                                                                                                                                                                |
|                                                | -Nursing excludes: finger sticks, wound care and labs collected.                                                                                                                                                                                                                                                                                                 |
| 3 Service Outcomes                             | -On-Island Specialty includes: Audiology, Cardiology, Dermatology, Dialysis, ENT, Gynecology, Hand Specialist, ID Specialist, Nephrology, Neurology, Optometry, Orthopedic, Podiatry, Post Partum, Pre-Natal, Rehab Physical Therapy, Reproduction, Surgery                                                                                                      |
|                                                | -Off-Island Specialty includes: Audiology, Breast, Cardiology, Cardiovascular, Chest, Dermatology, Endocrinology, ENT, Gastroenterology, General Surgery, Gynecology, Hand, Hematology, ID/Virology, Neurosurgery, Oncology, Ophthalmology, Oral Surgery, Orthopedic, Pain Management, Plastic Surgery, Podiatry, Renal, Rheumatology, Trauma, Urology, Vascular |
|                                                | N and % of Telehealth Eligible Specialties Scheduled for Telehealth: Eligible Specialties include Gastroenterology, Hematology, Oncology, Urology, Infectious Disease, Rheumatology and Pulmonary Diseases.                                                                                                                                                      |

| 4   | Outcome Metrics   | Definition                                                                                                         |
|-----|-------------------|--------------------------------------------------------------------------------------------------------------------|
| 4.1 | Percent completed | Service outcomes "Seen" and "Refused & Verified" divided by "Total Scheduled Services" minus "No Longer Indicated" |

| 4   | Outcome Metrics   | Medical | Nursing | Mental Health | Social Work | Dental/Oral Surgery | Specialty Clinic - On | Specialty Clinic - Off | Substance Use | Total |
|-----|-------------------|---------|---------|---------------|-------------|---------------------|-----------------------|------------------------|---------------|-------|
| 4.1 | Percent completed | 78%     | 89%     | 67%           | 89%         | 71%                 | 71%                   | 71%                    |               | 76%   |