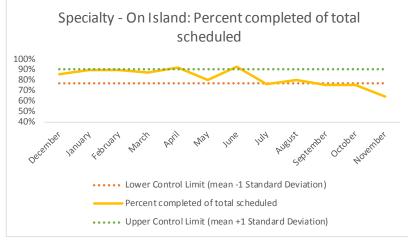

| Scheduled services by discipline with outcomes | Definition                                                                                                                                                                                                                                                                                                                                                       |
|------------------------------------------------|------------------------------------------------------------------------------------------------------------------------------------------------------------------------------------------------------------------------------------------------------------------------------------------------------------------------------------------------------------------|
|                                                | Shows all scheduled services by discipline and disaggregates by outcome status recorded in the EHR. Excludes encounters scheduled for discharged                                                                                                                                                                                                                 |
|                                                | patients. Substance Use data sources are still being defined and will be added as a discipline in future reports.                                                                                                                                                                                                                                                |
|                                                | -Nursing excludes: finger sticks, wound care and labs collected.                                                                                                                                                                                                                                                                                                 |
| 3 Service Outcomes                             | -On-Island Specialty includes: Audiology, Cardiology, Dermatology, Dialysis, ENT, Gynecology, Hand Specialist, ID Specialist, Nephrology, Neurology, Optometry, Orthopedic, Podiatry, Post Partum, Pre-Natal, Rehab Physical Therapy, Reproduction, Surgery                                                                                                      |
|                                                | -Off-Island Specialty includes: Audiology, Breast, Cardiology, Cardiovascular, Chest, Dermatology, Endocrinology, ENT, Gastroenterology, General Surgery, Gynecology, Hand, Hematology, ID/Virology, Neurosurgery, Oncology, Ophthalmology, Oral Surgery, Orthopedic, Pain Management, Plastic Surgery, Podiatry, Renal, Rheumatology, Trauma, Urology, Vascular |
|                                                | N and % of Telehealth Eligible Specialties Scheduled for Telehealth: Eligible Specialties include Gastroenterology, Hematology, Oncology, Urology, Infectious Disease, Rheumatology and Pulmonary Diseases.                                                                                                                                                      |

| 4   | Outcome Metrics   | Medical | Nursing | Mental Health | Social Work | Dental/Oral Surgery | Specialty Clinic - On | Specialty Clinic - Off | Substance Use | Total |
|-----|-------------------|---------|---------|---------------|-------------|---------------------|-----------------------|------------------------|---------------|-------|
| 4.1 | Percent completed | 78%     | 89%     | 67%           | 89%         | 71%                 | 71%                   | 71%                    |               | 76%   |