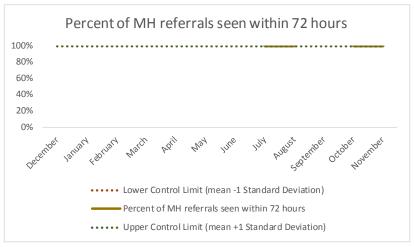

| 2   | Referrals made to mental health service | Definition                                                                                                                                                                                                                                    |
|-----|-----------------------------------------|-----------------------------------------------------------------------------------------------------------------------------------------------------------------------------------------------------------------------------------------------|
| 2.1 | Referrals made to mental health service | All book and cases with an initial referral to mental health in reporting month.                                                                                                                                                              |
| 2.2 | IReferrals seen within 12 hours         | For all book and cases where an initial referral to mental health occurs in reporting month, total number of book and cases that had a mental health intake or psychiatric assessment where encounter date was <=72 hours from referral date. |
| 2.3 | Percent seen within 72 hours            | 2.2 divided by 2.1                                                                                                                                                                                                                            |

| 2   | Referrals made to mental health service | N   |
|-----|-----------------------------------------|-----|
| 2.1 | Referrals made to mental health service | 531 |
| 2.2 | Referrals seen within 72 hours          | 455 |
| 2.3 | Percent seen within 72 hours            | 86% |