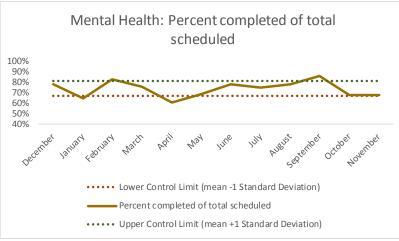

| 4   | Outcome Metrics   | Medical | Nursing | Mental Health | Social Work | Dental/Oral Surgery | Specialty Clinic - On | Specialty Clinic - Off | Substance Use | Total |
|-----|-------------------|---------|---------|---------------|-------------|---------------------|-----------------------|------------------------|---------------|-------|
| 4.1 | Percent completed | 78%     | 89%     | 67%           | 89%         | 71%                 | 71%                   | 71%                    |               | 76%   |