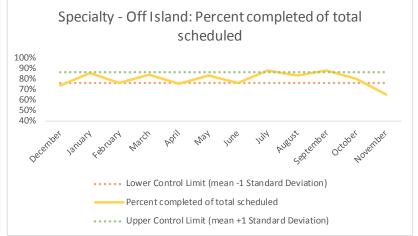

| Scheduled services by discipline with outcomes | Definition                                                                                                                                                                                                                                                                                                                                                       |
|------------------------------------------------|------------------------------------------------------------------------------------------------------------------------------------------------------------------------------------------------------------------------------------------------------------------------------------------------------------------------------------------------------------------|
|                                                | Shows all scheduled services by discipline and disaggregates by outcome status recorded in the EHR. Excludes encounters scheduled for discharged                                                                                                                                                                                                                 |
|                                                | patients. Substance Use data sources are still being defined and will be added as a discipline in future reports.                                                                                                                                                                                                                                                |
|                                                | -Nursing excludes: finger sticks, wound care and labs collected.                                                                                                                                                                                                                                                                                                 |
| 3 Service Outcomes                             | -On-Island Specialty includes: Audiology, Cardiology, Dermatology, Dialysis, ENT, Gynecology, Hand Specialist, ID Specialist, Nephrology, Neurology, Optometry, Orthopedic, Podiatry, Post Partum, Pre-Natal, Rehab Physical Therapy, Reproduction, Surgery                                                                                                      |
|                                                | -Off-Island Specialty includes: Audiology, Breast, Cardiology, Cardiovascular, Chest, Dermatology, Endocrinology, ENT, Gastroenterology, General Surgery, Gynecology, Hand, Hematology, ID/Virology, Neurosurgery, Oncology, Ophthalmology, Oral Surgery, Orthopedic, Pain Management, Plastic Surgery, Podiatry, Renal, Rheumatology, Trauma, Urology, Vascular |
|                                                | N and % of Telehealth Eligible Specialties Scheduled for Telehealth: Eligible Specialties include Gastroenterology, Hematology, Oncology, Urology, Infectious Disease, Rheumatology and Pulmonary Diseases.                                                                                                                                                      |

| 4   | Outcome Metrics   | Definition                                                                                                         |
|-----|-------------------|--------------------------------------------------------------------------------------------------------------------|
| 4.1 | Percent completed | Service outcomes "Seen" and "Refused & Verified" divided by "Total Scheduled Services" minus "No Longer Indicated" |

| 4   | Outcome Metrics   | Medical | Nursing | Mental Health | Social Work | Dental/Oral Surgery | Specialty Clinic - On | Specialty Clinic - Off | Substance Use | Total |
|-----|-------------------|---------|---------|---------------|-------------|---------------------|-----------------------|------------------------|---------------|-------|
| 4.1 | Percent completed | 78%     | 89%     | 67%           | 89%         | 71%                 | 71%                   | 71%                    |               | 76%   |