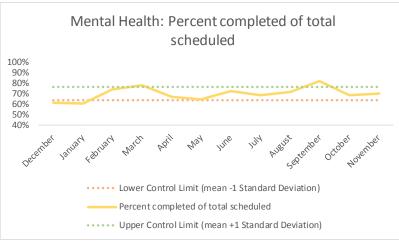

| 4   | Outcome Metrics   | Definition                                                                                                         |
|-----|-------------------|--------------------------------------------------------------------------------------------------------------------|
| 4.1 | Percent completed | Service outcomes "Seen" and "Refused & Verified" divided by "Total Scheduled Services" minus "No Longer Indicated" |

| 4   | Outcome Metrics   | Medical | Nursing | Mental Health | Social Work | Dental/Oral Surgery | Specialty Clinic - On | Specialty Clinic - Off | Substance Use | Total |
|-----|-------------------|---------|---------|---------------|-------------|---------------------|-----------------------|------------------------|---------------|-------|
| 4.1 | Percent completed | 78%     | 89%     | 67%           | 89%         | 71%                 | 71%                   | 71%                    |               | 76%   |