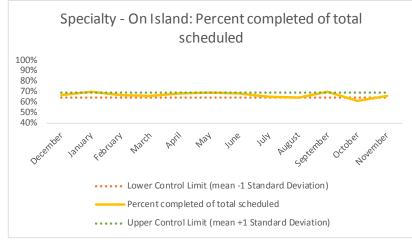

| 4   | Outcome Metrics   | Medical | Nursing | Mental Health | Social Work | Dental/Oral Surgery | Specialty Clinic - On | Specialty Clinic - Off | Substance Use | Total |
|-----|-------------------|---------|---------|---------------|-------------|---------------------|-----------------------|------------------------|---------------|-------|
| 4.1 | Percent completed | 78%     | 89%     | 67%           | 89%         | 71%                 | 71%                   | 71%                    |               | 76%   |