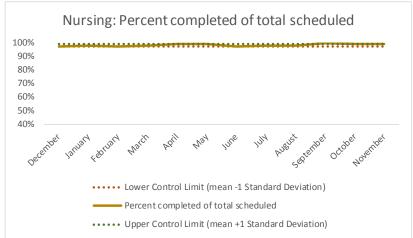

| 4   | Outcome Metrics   | Medical | Nursing | Mental Health | Social Work | Dental/Oral Surgery | Specialty Clinic - On | Specialty Clinic - Off | Substance Use | Total |
|-----|-------------------|---------|---------|---------------|-------------|---------------------|-----------------------|------------------------|---------------|-------|
| 4.1 | Percent completed | 78%     | 89%     | 67%           | 89%         | 71%                 | 71%                   | 71%                    |               | 76%   |