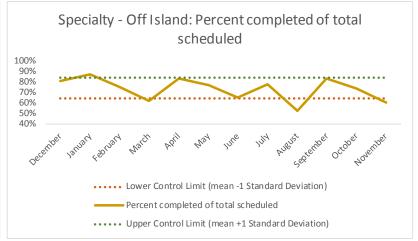

| Scheduled services by discipline with outcomes | Definition                                                                                                                                                                                                                                                                                                                                                       |
|------------------------------------------------|------------------------------------------------------------------------------------------------------------------------------------------------------------------------------------------------------------------------------------------------------------------------------------------------------------------------------------------------------------------|
|                                                | Shows all scheduled services by discipline and disaggregates by outcome status recorded in the EHR. Excludes encounters scheduled for discharged                                                                                                                                                                                                                 |
|                                                | patients. Substance Use data sources are still being defined and will be added as a discipline in future reports.                                                                                                                                                                                                                                                |
|                                                | -Nursing excludes: finger sticks, wound care and labs collected.                                                                                                                                                                                                                                                                                                 |
| 3 Service Outcomes                             | -On-Island Specialty includes: Audiology, Cardiology, Dermatology, Dialysis, ENT, Gynecology, Hand Specialist, ID Specialist, Nephrology, Neurology, Optometry, Orthopedic, Podiatry, Post Partum, Pre-Natal, Rehab Physical Therapy, Reproduction, Surgery                                                                                                      |
|                                                | -Off-Island Specialty includes: Audiology, Breast, Cardiology, Cardiovascular, Chest, Dermatology, Endocrinology, ENT, Gastroenterology, General Surgery, Gynecology, Hand, Hematology, ID/Virology, Neurosurgery, Oncology, Ophthalmology, Oral Surgery, Orthopedic, Pain Management, Plastic Surgery, Podiatry, Renal, Rheumatology, Trauma, Urology, Vascular |
|                                                | N and % of Telehealth Eligible Specialties Scheduled for Telehealth: Eligible Specialties include Gastroenterology, Hematology, Oncology, Urology, Infectious Disease, Rheumatology and Pulmonary Diseases.                                                                                                                                                      |

| 4   | Outcome Metrics   | Definition                                                                                                         |
|-----|-------------------|--------------------------------------------------------------------------------------------------------------------|
| 4.1 | Percent completed | Service outcomes "Seen" and "Refused & Verified" divided by "Total Scheduled Services" minus "No Longer Indicated" |

| 4   | Outcome Metrics   | Medical | Nursing | Mental Health | Social Work | Dental/Oral Surgery | Specialty Clinic - On | Specialty Clinic - Off | Substance Use | Total |
|-----|-------------------|---------|---------|---------------|-------------|---------------------|-----------------------|------------------------|---------------|-------|
| 4.1 | Percent completed | 78%     | 89%     | 67%           | 89%         | 71%                 | 71%                   | 71%                    |               | 76%   |