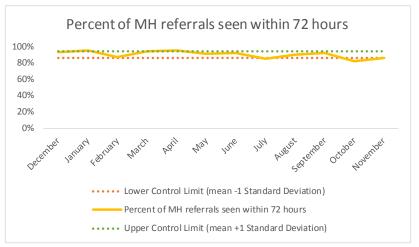

| 2   | Referrals made to mental health service | N   |
|-----|-----------------------------------------|-----|
| 2.1 | Referrals made to mental health service | 531 |
| 2.2 | Referrals seen within 72 hours          | 455 |
| 2.3 | Percent seen within 72 hours            | 86% |