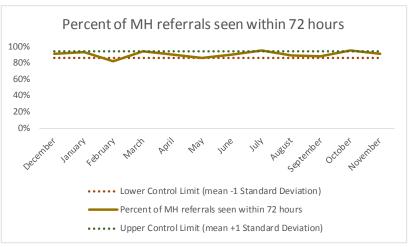

| 2   | Referrals made to mental health service | N   |
|-----|-----------------------------------------|-----|
| 2.1 | Referrals made to mental health service | 531 |
| 2.2 | Referrals seen within 72 hours          | 455 |
| 2.3 | Percent seen within 72 hours            | 86% |