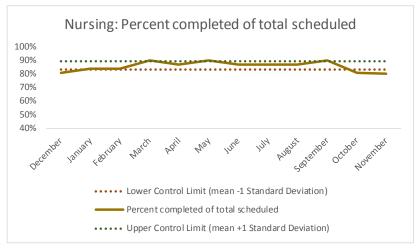

| 4   | Outcome Metrics   | Medical | Nursing | Mental Health | Social Work | Dental/Oral Surgery | Specialty Clinic - On | Specialty Clinic - Off | Substance Use | Total |
|-----|-------------------|---------|---------|---------------|-------------|---------------------|-----------------------|------------------------|---------------|-------|
| 4.1 | Percent completed | 78%     | 89%     | 67%           | 89%         | 71%                 | 71%                   | 71%                    |               | 76%   |