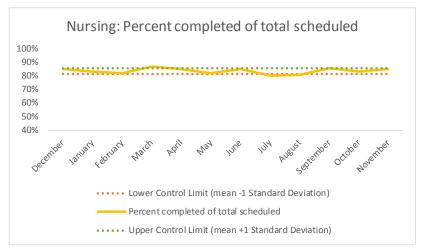

| 4   | Outcome Metrics   | Medical | Nursing | Mental Health | Social Work | Dental/Oral Surgery | Specialty Clinic - On | Specialty Clinic - Off | Substance Use | Total |
|-----|-------------------|---------|---------|---------------|-------------|---------------------|-----------------------|------------------------|---------------|-------|
| 4.1 | Percent completed | 78%     | 89%     | 67%           | 89%         | 71%                 | 71%                   | 71%                    |               | 76%   |