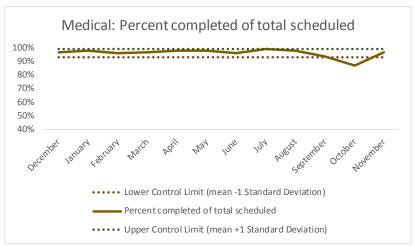

| 4   | Outcome Metrics   | Medical | Nursing | Mental Health | Social Work | Dental/Oral Surgery | Specialty Clinic - On | Specialty Clinic - Off | Substance Use | Total |
|-----|-------------------|---------|---------|---------------|-------------|---------------------|-----------------------|------------------------|---------------|-------|
| 4.1 | Percent completed | 78%     | 89%     | 67%           | 89%         | 71%                 | 71%                   | 71%                    |               | 76%   |

|     | _                 |         |         |               |             |                     |                       |                        |               |       |
|-----|-------------------|---------|---------|---------------|-------------|---------------------|-----------------------|------------------------|---------------|-------|
| 4   | Outcome Metrics   | Medical | Nursing | Mental Health | Social Work | Dental/Oral Surgery | Specialty Clinic - On | Specialty Clinic - Off | Substance Use | Total |
| 4.1 | Percent completed | 48%     | 85%     | 67%           | 86%         | 74%                 | 66%                   | 68%                    |               | 72%   |

| 4   | Outcome Metrics   | Medical | Nursing | Mental Health | Social Work | Dental/Oral Surgery | Specialty Clinic - On | Specialty Clinic - Off | Substance Use | Total |
|-----|-------------------|---------|---------|---------------|-------------|---------------------|-----------------------|------------------------|---------------|-------|
| 4.1 | Percent completed | 94%     | 80%     | 54%           | 82%         | 73%                 | 59%                   | 56%                    |               | 65%   |

| 4   | Outcome Metrics   | Medical | Nursing | Mental Health | Social Work | Dental/Oral Surgery | Specialty Clinic - On | Specialty Clinic - Off | Substance Use | Total |
|-----|-------------------|---------|---------|---------------|-------------|---------------------|-----------------------|------------------------|---------------|-------|
| 4.1 | Percent completed | 98%     | 96%     | 65%           | 92%         | 86%                 | 77%                   | 85%                    |               | 82%   |

| 4  | Outcome Metrics   | Medical | Nursing | Mental Health | Social Work | Dental/Oral Surgery | Specialty Clinic - On | Specialty Clinic - Off | Substance Use | Total |
|----|-------------------|---------|---------|---------------|-------------|---------------------|-----------------------|------------------------|---------------|-------|
| 4. | Percent completed | 69%     | 83%     | 69%           | 92%         | 46%                 | 55%                   | 60%                    |               | 70%   |

| 4   | Outcome Metrics   | Medical | Nursing | Mental Health | Social Work | Dental/Oral Surgery | Specialty Clinic - On | Specialty Clinic - Off | Substance Use | Total |
|-----|-------------------|---------|---------|---------------|-------------|---------------------|-----------------------|------------------------|---------------|-------|
| 4.1 | Percent completed | 91%     | 66%     | 70%           | 70%         | 58%                 | 57%                   | 71%                    |               | 69%   |

¹Includes medical infirmary services ²Includes nursing infirmary services

| 4   | Outcome Metrics   | Medical | Nursing | Mental Health | Social Work | Dental/Oral Surgery | Specialty Clinic - On | Specialty Clinic - Off | Substance Use | Total |
|-----|-------------------|---------|---------|---------------|-------------|---------------------|-----------------------|------------------------|---------------|-------|
| 4.1 | Percent completed | 97%     | 99%     | 80%           | 95%         |                     | 89%                   | 80%                    |               | 93%   |

|   | 4 Outcome Metrics    | Medical | Nursing | Mental Health | Social Work | Dental/Oral Surgery | Specialty Clinic - On | Specialty Clinic - Off | Substance Use | Total |
|---|----------------------|---------|---------|---------------|-------------|---------------------|-----------------------|------------------------|---------------|-------|
| 4 | .1 Percent completed | 76%     | 81%     | 67%           | 87%         | 74%                 | 73%                   | 65%                    |               | 72%   |

<sup>1</sup>Includes medical infirmary services <sup>2</sup>Includes nursing infirmary services

| 4   | Outcome Metrics   | Medical | Nursing | Mental Health | Social Work | Dental/Oral Surgery | Specialty Clinic - On | Specialty Clinic - Off | Substance Use | Total |
|-----|-------------------|---------|---------|---------------|-------------|---------------------|-----------------------|------------------------|---------------|-------|
| 4.1 | Percent completed | 91%     | 99%     | 86%           | 97%         | 72%                 | 71%                   | 88%                    |               | 88%   |

| 4   | Outcome Metrics   | Medical | Nursing | Mental Health | Social Work | Dental/Oral Surgery | Specialty Clinic - On | Specialty Clinic - Off | Substance Use | Total |
|-----|-------------------|---------|---------|---------------|-------------|---------------------|-----------------------|------------------------|---------------|-------|
| 4.1 | Percent completed | 80%     | 75%     | 58%           | 82%         | 74%                 | 82%                   | 83%                    |               | 66%   |

| 4   | Outcome Metrics   | Medical | Nursing | Mental Health | Social Work | Dental/Oral Surgery | Specialty Clinic - On | Specialty Clinic - Off | Substance Use | Total |
|-----|-------------------|---------|---------|---------------|-------------|---------------------|-----------------------|------------------------|---------------|-------|
| 4.1 | Percent completed | 73%     | 87%     | 46%           | 94%         | 66%                 | 64%                   | 63%                    |               | 69%   |

| 4   | Outcome Metrics   | Medical | Nursing | Mental Health | Social Work | Dental/Oral Surgery | Specialty Clinic - On | Specialty Clinic - Off | Substance Use | Total |
|-----|-------------------|---------|---------|---------------|-------------|---------------------|-----------------------|------------------------|---------------|-------|
| 4.1 | Percent completed | 100%    | 98%     | 68%           | 100%        |                     | 88%                   | 100%                   |               | 94%   |