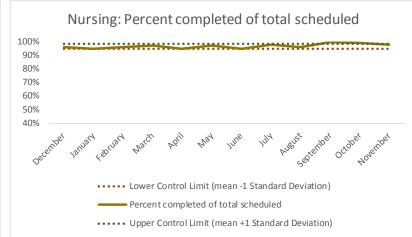

| 4   | Outcome Metrics   | Medical | Nursing | Mental Health | Social Work | Dental/Oral Surgery | Specialty Clinic - On | Specialty Clinic - Off | Substance Use | Total |
|-----|-------------------|---------|---------|---------------|-------------|---------------------|-----------------------|------------------------|---------------|-------|
| 4.1 | Percent completed | 78%     | 89%     | 67%           | 89%         | 71%                 | 71%                   | 71%                    |               | 76%   |