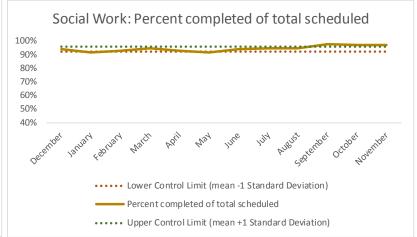

| 4   | Outcome Metrics   | Medical | Nursing | Mental Health | Social Work | Dental/Oral Surgery | Specialty Clinic - On | Specialty Clinic - Off | Substance Use | Total |
|-----|-------------------|---------|---------|---------------|-------------|---------------------|-----------------------|------------------------|---------------|-------|
| 4.1 | Percent completed | 78%     | 89%     | 67%           | 89%         | 71%                 | 71%                   | 71%                    |               | 76%   |