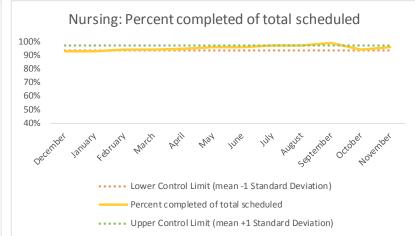

| 4   | Outcome Metrics   | Medical | Nursing | Mental Health | Social Work | Dental/Oral Surgery | Specialty Clinic - On | Specialty Clinic - Off | Substance Use | Total |
|-----|-------------------|---------|---------|---------------|-------------|---------------------|-----------------------|------------------------|---------------|-------|
| 4.1 | Percent completed | 78%     | 89%     | 67%           | 89%         | 71%                 | 71%                   | 71%                    |               | 76%   |