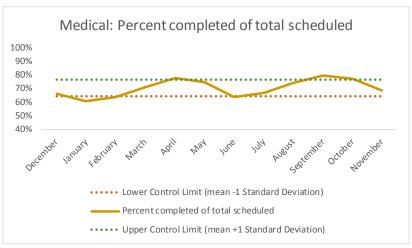

| Scheduled services by discipline with outcomes | Definition                                                                                                                                                                                                                                                                                                                                                       |
|------------------------------------------------|------------------------------------------------------------------------------------------------------------------------------------------------------------------------------------------------------------------------------------------------------------------------------------------------------------------------------------------------------------------|
|                                                | Shows all scheduled services by discipline and disaggregates by outcome status recorded in the EHR. Excludes encounters scheduled for discharged                                                                                                                                                                                                                 |
|                                                | patients. Substance Use data sources are still being defined and will be added as a discipline in future reports.                                                                                                                                                                                                                                                |
|                                                | -Nursing excludes: finger sticks, wound care and labs collected.                                                                                                                                                                                                                                                                                                 |
| 3 Service Outcomes                             | -On-Island Specialty includes: Audiology, Cardiology, Dermatology, Dialysis, ENT, Gynecology, Hand Specialist, ID Specialist, Nephrology, Neurology, Optometry, Orthopedic, Podiatry, Post Partum, Pre-Natal, Rehab Physical Therapy, Reproduction, Surgery                                                                                                      |
|                                                | -Off-Island Specialty includes: Audiology, Breast, Cardiology, Cardiovascular, Chest, Dermatology, Endocrinology, ENT, Gastroenterology, General Surgery, Gynecology, Hand, Hematology, ID/Virology, Neurosurgery, Oncology, Ophthalmology, Oral Surgery, Orthopedic, Pain Management, Plastic Surgery, Podiatry, Renal, Rheumatology, Trauma, Urology, Vascular |
|                                                | N and % of Telehealth Eligible Specialties Scheduled for Telehealth: Eligible Specialties include Gastroenterology, Hematology, Oncology, Urology, Infectious Disease, Rheumatology and Pulmonary Diseases.                                                                                                                                                      |

| 4   | Outcome Metrics   | Definition                                                                                                         |
|-----|-------------------|--------------------------------------------------------------------------------------------------------------------|
| 4.1 | Percent completed | Service outcomes "Seen" and "Refused & Verified" divided by "Total Scheduled Services" minus "No Longer Indicated" |

| 4   | Outcome Metrics   | Medical | Nursing | Mental Health | Social Work | Dental/Oral Surgery | Specialty Clinic - On | Specialty Clinic - Off | Substance Use | Total |
|-----|-------------------|---------|---------|---------------|-------------|---------------------|-----------------------|------------------------|---------------|-------|
| 4.1 | Percent completed | 78%     | 89%     | 67%           | 89%         | 71%                 | 71%                   | 71%                    |               | 76%   |