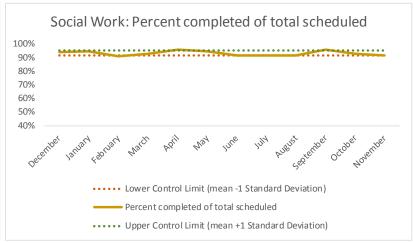

| 4   | Outcome Metrics   | Definition                                                                                                         |
|-----|-------------------|--------------------------------------------------------------------------------------------------------------------|
| 4.1 | Percent completed | Service outcomes "Seen" and "Refused & Verified" divided by "Total Scheduled Services" minus "No Longer Indicated" |

| 4   | Outcome Metrics   | Medical | Nursing | Mental Health | Social Work | Dental/Oral Surgery | Specialty Clinic - On | Specialty Clinic - Off | Substance Use | Total |
|-----|-------------------|---------|---------|---------------|-------------|---------------------|-----------------------|------------------------|---------------|-------|
| 4.1 | Percent completed | 78%     | 89%     | 67%           | 89%         | 71%                 | 71%                   | 71%                    |               | 76%   |