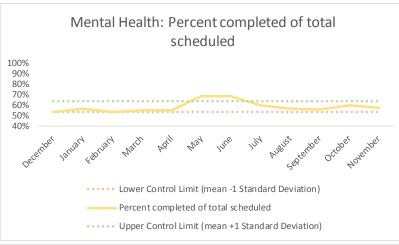

| 4   | Outcome Metrics   | Medical | Nursing | Mental Health | Social Work | Dental/Oral Surgery | Specialty Clinic - On | Specialty Clinic - Off | Substance Use | Total |
|-----|-------------------|---------|---------|---------------|-------------|---------------------|-----------------------|------------------------|---------------|-------|
| 4.1 | Percent completed | 78%     | 89%     | 67%           | 89%         | 71%                 | 71%                   | 71%                    |               | 76%   |