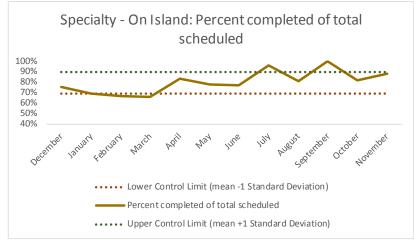

| Scheduled services by discipline with outcomes | Definition                                                                                                                                                                                                                                                                                                                                                       |
|------------------------------------------------|------------------------------------------------------------------------------------------------------------------------------------------------------------------------------------------------------------------------------------------------------------------------------------------------------------------------------------------------------------------|
|                                                | Shows all scheduled services by discipline and disaggregates by outcome status recorded in the EHR. Excludes encounters scheduled for discharged                                                                                                                                                                                                                 |
|                                                | patients. Substance Use data sources are still being defined and will be added as a discipline in future reports.                                                                                                                                                                                                                                                |
|                                                | -Nursing excludes: finger sticks, wound care and labs collected.                                                                                                                                                                                                                                                                                                 |
| 3 Service Outcomes                             | -On-Island Specialty includes: Audiology, Cardiology, Dermatology, Dialysis, ENT, Gynecology, Hand Specialist, ID Specialist, Nephrology, Neurology, Optometry, Orthopedic, Podiatry, Post Partum, Pre-Natal, Rehab Physical Therapy, Reproduction, Surgery                                                                                                      |
|                                                | -Off-Island Specialty includes: Audiology, Breast, Cardiology, Cardiovascular, Chest, Dermatology, Endocrinology, ENT, Gastroenterology, General Surgery, Gynecology, Hand, Hematology, ID/Virology, Neurosurgery, Oncology, Ophthalmology, Oral Surgery, Orthopedic, Pain Management, Plastic Surgery, Podiatry, Renal, Rheumatology, Trauma, Urology, Vascular |
|                                                | N and % of Telehealth Eligible Specialties Scheduled for Telehealth: Eligible Specialties include Gastroenterology, Hematology, Oncology, Urology, Infectious Disease, Rheumatology and Pulmonary Diseases.                                                                                                                                                      |

| 4   | Outcome Metrics   | Definition                                                                                                         |
|-----|-------------------|--------------------------------------------------------------------------------------------------------------------|
| 4.1 | Percent completed | Service outcomes "Seen" and "Refused & Verified" divided by "Total Scheduled Services" minus "No Longer Indicated" |

| 4   | Outcome Metrics   | Medical | Nursing | Mental Health | Social Work | Dental/Oral Surgery | Specialty Clinic - On | Specialty Clinic - Off | Substance Use | Total |
|-----|-------------------|---------|---------|---------------|-------------|---------------------|-----------------------|------------------------|---------------|-------|
| 4.1 | Percent completed | 78%     | 89%     | 67%           | 89%         | 71%                 | 71%                   | 71%                    |               | 76%   |