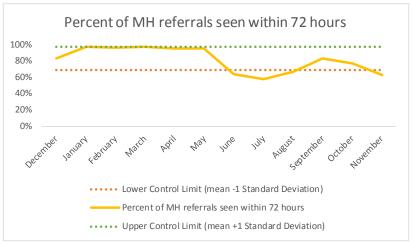

| 2   | Referrals made to mental health service | Definition                                                                                                                                                                                                                                    |
|-----|-----------------------------------------|-----------------------------------------------------------------------------------------------------------------------------------------------------------------------------------------------------------------------------------------------|
| 2.1 | Referrals made to mental health service | All book and cases with an initial referral to mental health in reporting month.                                                                                                                                                              |
| 2.2 | IReferrals seen within 12 hours         | For all book and cases where an initial referral to mental health occurs in reporting month, total number of book and cases that had a mental health intake or psychiatric assessment where encounter date was <=72 hours from referral date. |
| 2.3 | Percent seen within 72 hours            | 2.2 divided by 2.1                                                                                                                                                                                                                            |

| 2   | Referrals made to mental health service | N   |
|-----|-----------------------------------------|-----|
| 2.1 | Referrals made to mental health service | 531 |
| 2.2 | Referrals seen within 72 hours          | 455 |
| 2.3 | Percent seen within 72 hours            | 86% |