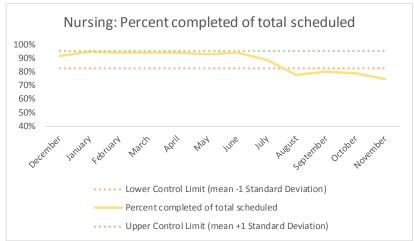

| 4   | Outcome Metrics   | Medical | Nursing | Mental Health | Social Work | Dental/Oral Surgery | Specialty Clinic - On | Specialty Clinic - Off | Substance Use | Total |
|-----|-------------------|---------|---------|---------------|-------------|---------------------|-----------------------|------------------------|---------------|-------|
| 4.1 | Percent completed | 78%     | 89%     | 67%           | 89%         | 71%                 | 71%                   | 71%                    |               | 76%   |