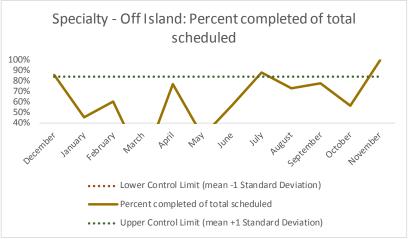

| Scheduled services by discipline with outcomes | Definition                                                                                                                                                                                                                                                                                                                                                       |
|------------------------------------------------|------------------------------------------------------------------------------------------------------------------------------------------------------------------------------------------------------------------------------------------------------------------------------------------------------------------------------------------------------------------|
|                                                | Shows all scheduled services by discipline and disaggregates by outcome status recorded in the EHR. Excludes encounters scheduled for discharged                                                                                                                                                                                                                 |
|                                                | patients. Substance Use data sources are still being defined and will be added as a discipline in future reports.                                                                                                                                                                                                                                                |
|                                                | -Nursing excludes: finger sticks, wound care and labs collected.                                                                                                                                                                                                                                                                                                 |
| 3 Service Outcomes                             | -On-Island Specialty includes: Audiology, Cardiology, Dermatology, Dialysis, ENT, Gynecology, Hand Specialist, ID Specialist, Nephrology, Neurology, Optometry, Orthopedic, Podiatry, Post Partum, Pre-Natal, Rehab Physical Therapy, Reproduction, Surgery                                                                                                      |
|                                                | -Off-Island Specialty includes: Audiology, Breast, Cardiology, Cardiovascular, Chest, Dermatology, Endocrinology, ENT, Gastroenterology, General Surgery, Gynecology, Hand, Hematology, ID/Virology, Neurosurgery, Oncology, Ophthalmology, Oral Surgery, Orthopedic, Pain Management, Plastic Surgery, Podiatry, Renal, Rheumatology, Trauma, Urology, Vascular |
|                                                | N and % of Telehealth Eligible Specialties Scheduled for Telehealth: Eligible Specialties include Gastroenterology, Hematology, Oncology, Urology, Infectious Disease, Rheumatology and Pulmonary Diseases.                                                                                                                                                      |

| 4   | Outcome Metrics   | Definition                                                                                                         |
|-----|-------------------|--------------------------------------------------------------------------------------------------------------------|
| 4.1 | Percent completed | Service outcomes "Seen" and "Refused & Verified" divided by "Total Scheduled Services" minus "No Longer Indicated" |

| 4   | Outcome Metrics   | Medical | Nursing | Mental Health | Social Work | Dental/Oral Surgery | Specialty Clinic - On | Specialty Clinic - Off | Substance Use | Total |
|-----|-------------------|---------|---------|---------------|-------------|---------------------|-----------------------|------------------------|---------------|-------|
| 4.1 | Percent completed | 78%     | 89%     | 67%           | 89%         | 71%                 | 71%                   | 71%                    |               | 76%   |