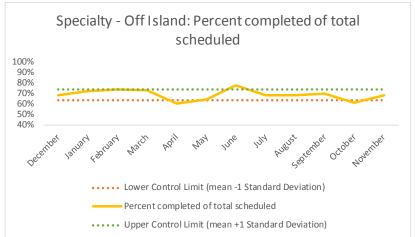

| 4   | Outcome Metrics   | Medical | Nursing | Mental Health | Social Work | Dental/Oral Surgery | Specialty Clinic - On | Specialty Clinic - Off | Substance Use | Total |
|-----|-------------------|---------|---------|---------------|-------------|---------------------|-----------------------|------------------------|---------------|-------|
| 4.1 | Percent completed | 78%     | 89%     | 67%           | 89%         | 71%                 | 71%                   | 71%                    |               | 76%   |