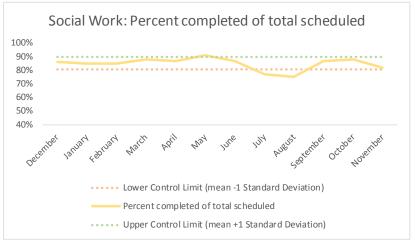

| 4   | Outcome Metrics   | Medical | Nursing | Mental Health | Social Work | Dental/Oral Surgery | Specialty Clinic - On | Specialty Clinic - Off | Substance Use | Total |
|-----|-------------------|---------|---------|---------------|-------------|---------------------|-----------------------|------------------------|---------------|-------|
| 4.1 | Percent completed | 78%     | 89%     | 67%           | 89%         | 71%                 | 71%                   | 71%                    |               | 76%   |