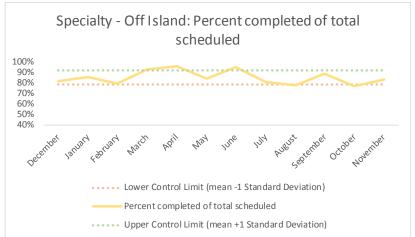

| Scheduled services by discipline with outcomes | Definition                                                                                                                                                                                                                                                                                                                                                       |
|------------------------------------------------|------------------------------------------------------------------------------------------------------------------------------------------------------------------------------------------------------------------------------------------------------------------------------------------------------------------------------------------------------------------|
|                                                | Shows all scheduled services by discipline and disaggregates by outcome status recorded in the EHR. Excludes encounters scheduled for discharged                                                                                                                                                                                                                 |
|                                                | patients. Substance Use data sources are still being defined and will be added as a discipline in future reports.                                                                                                                                                                                                                                                |
|                                                | -Nursing excludes: finger sticks, wound care and labs collected.                                                                                                                                                                                                                                                                                                 |
| 3 Service Outcomes                             | -On-Island Specialty includes: Audiology, Cardiology, Dermatology, Dialysis, ENT, Gynecology, Hand Specialist, ID Specialist, Nephrology, Neurology, Optometry, Orthopedic, Podiatry, Post Partum, Pre-Natal, Rehab Physical Therapy, Reproduction, Surgery                                                                                                      |
|                                                | -Off-Island Specialty includes: Audiology, Breast, Cardiology, Cardiovascular, Chest, Dermatology, Endocrinology, ENT, Gastroenterology, General Surgery, Gynecology, Hand, Hematology, ID/Virology, Neurosurgery, Oncology, Ophthalmology, Oral Surgery, Orthopedic, Pain Management, Plastic Surgery, Podiatry, Renal, Rheumatology, Trauma, Urology, Vascular |
|                                                | N and % of Telehealth Eligible Specialties Scheduled for Telehealth: Eligible Specialties include Gastroenterology, Hematology, Oncology, Urology, Infectious Disease, Rheumatology and Pulmonary Diseases.                                                                                                                                                      |

| 4   | Outcome Metrics   | Definition                                                                                                         |
|-----|-------------------|--------------------------------------------------------------------------------------------------------------------|
| 4.1 | Percent completed | Service outcomes "Seen" and "Refused & Verified" divided by "Total Scheduled Services" minus "No Longer Indicated" |

| 4   | Outcome Metrics   | Medical | Nursing | Mental Health | Social Work | Dental/Oral Surgery | Specialty Clinic - On | Specialty Clinic - Off | Substance Use | Total |
|-----|-------------------|---------|---------|---------------|-------------|---------------------|-----------------------|------------------------|---------------|-------|
| 4.1 | Percent completed | 78%     | 89%     | 67%           | 89%         | 71%                 | 71%                   | 71%                    |               | 76%   |