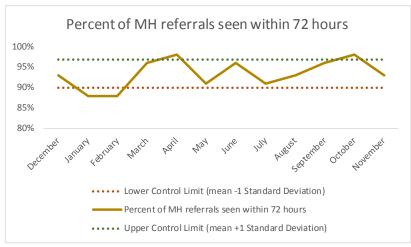

| 2   | Referrals made to mental health service | Definition                                                                                                                                                                                                                                    |
|-----|-----------------------------------------|-----------------------------------------------------------------------------------------------------------------------------------------------------------------------------------------------------------------------------------------------|
| 2.1 | Referrals made to mental health service | All book and cases with an initial referral to mental health in reporting month.                                                                                                                                                              |
| 2.2 | IReferrals seen within 12 hours         | For all book and cases where an initial referral to mental health occurs in reporting month, total number of book and cases that had a mental health intake or psychiatric assessment where encounter date was <=72 hours from referral date. |
| 2.3 | Percent seen within 72 hours            | 2.2 divided by 2.1                                                                                                                                                                                                                            |

| 2   | Referrals made to mental health service | N   |
|-----|-----------------------------------------|-----|
| 2.1 | Referrals made to mental health service | 531 |
| 2.2 | Referrals seen within 72 hours          | 455 |
| 2.3 | Percent seen within 72 hours            | 86% |