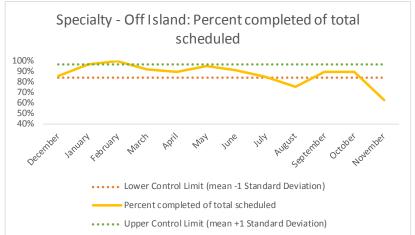

| Scheduled services by discipline with outcomes | Definition                                                                                                                                                                                                                                                                                                                                                       |
|------------------------------------------------|------------------------------------------------------------------------------------------------------------------------------------------------------------------------------------------------------------------------------------------------------------------------------------------------------------------------------------------------------------------|
|                                                | Shows all scheduled services by discipline and disaggregates by outcome status recorded in the EHR. Excludes encounters scheduled for discharged                                                                                                                                                                                                                 |
|                                                | patients. Substance Use data sources are still being defined and will be added as a discipline in future reports.                                                                                                                                                                                                                                                |
|                                                | -Nursing excludes: finger sticks, wound care and labs collected.                                                                                                                                                                                                                                                                                                 |
| 3 Service Outcomes                             | -On-Island Specialty includes: Audiology, Cardiology, Dermatology, Dialysis, ENT, Gynecology, Hand Specialist, ID Specialist, Nephrology, Neurology, Optometry, Orthopedic, Podiatry, Post Partum, Pre-Natal, Rehab Physical Therapy, Reproduction, Surgery                                                                                                      |
|                                                | -Off-Island Specialty includes: Audiology, Breast, Cardiology, Cardiovascular, Chest, Dermatology, Endocrinology, ENT, Gastroenterology, General Surgery, Gynecology, Hand, Hematology, ID/Virology, Neurosurgery, Oncology, Ophthalmology, Oral Surgery, Orthopedic, Pain Management, Plastic Surgery, Podiatry, Renal, Rheumatology, Trauma, Urology, Vascular |
|                                                | N and % of Telehealth Eligible Specialties Scheduled for Telehealth: Eligible Specialties include Gastroenterology, Hematology, Oncology, Urology, Infectious Disease, Rheumatology and Pulmonary Diseases.                                                                                                                                                      |

| 4   | Outcome Metrics   | Medical | Nursing | Mental Health | Social Work | Dental/Oral Surgery | Specialty Clinic - On | Specialty Clinic - Off | Substance Use | Total |
|-----|-------------------|---------|---------|---------------|-------------|---------------------|-----------------------|------------------------|---------------|-------|
| 4.1 | Percent completed | 78%     | 89%     | 67%           | 89%         | 71%                 | 71%                   | 71%                    |               | 76%   |