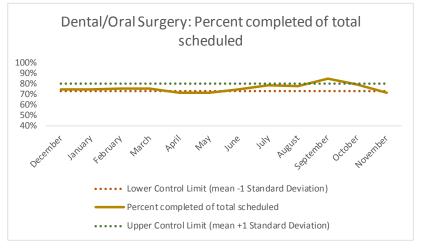

| 4   | Outcome Metrics   | Medical | Nursing | Mental Health | Social Work | Dental/Oral Surgery | Specialty Clinic - On | Specialty Clinic - Off | Substance Use | Total |
|-----|-------------------|---------|---------|---------------|-------------|---------------------|-----------------------|------------------------|---------------|-------|
| 4.1 | Percent completed | 78%     | 89%     | 67%           | 89%         | 71%                 | 71%                   | 71%                    |               | 76%   |