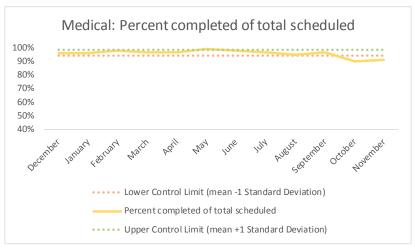

| Scheduled services by discipline with outcomes | Definition                                                                                                                                                                                                                                                                                                                                                       |
|------------------------------------------------|------------------------------------------------------------------------------------------------------------------------------------------------------------------------------------------------------------------------------------------------------------------------------------------------------------------------------------------------------------------|
|                                                | Shows all scheduled services by discipline and disaggregates by outcome status recorded in the EHR. Excludes encounters scheduled for discharged                                                                                                                                                                                                                 |
|                                                | patients. Substance Use data sources are still being defined and will be added as a discipline in future reports.                                                                                                                                                                                                                                                |
|                                                | -Nursing excludes: finger sticks, wound care and labs collected.                                                                                                                                                                                                                                                                                                 |
| 3 Service Outcomes                             | -On-Island Specialty includes: Audiology, Cardiology, Dermatology, Dialysis, ENT, Gynecology, Hand Specialist, ID Specialist, Nephrology, Neurology, Optometry, Orthopedic, Podiatry, Post Partum, Pre-Natal, Rehab Physical Therapy, Reproduction, Surgery                                                                                                      |
|                                                | -Off-Island Specialty includes: Audiology, Breast, Cardiology, Cardiovascular, Chest, Dermatology, Endocrinology, ENT, Gastroenterology, General Surgery, Gynecology, Hand, Hematology, ID/Virology, Neurosurgery, Oncology, Ophthalmology, Oral Surgery, Orthopedic, Pain Management, Plastic Surgery, Podiatry, Renal, Rheumatology, Trauma, Urology, Vascular |
|                                                | N and % of Telehealth Eligible Specialties Scheduled for Telehealth: Eligible Specialties include Gastroenterology, Hematology, Oncology, Urology, Infectious Disease, Rheumatology and Pulmonary Diseases.                                                                                                                                                      |

| 4   | Outcome Metrics   | Definition                                                                                                         |
|-----|-------------------|--------------------------------------------------------------------------------------------------------------------|
| 4.1 | Percent completed | Service outcomes "Seen" and "Refused & Verified" divided by "Total Scheduled Services" minus "No Longer Indicated" |

| 4   | Outcome Metrics   | Medical | Nursing | Mental Health | Social Work | Dental/Oral Surgery | Specialty Clinic - On | Specialty Clinic - Off | Substance Use | Total |
|-----|-------------------|---------|---------|---------------|-------------|---------------------|-----------------------|------------------------|---------------|-------|
| 4.1 | Percent completed | 78%     | 89%     | 67%           | 89%         | 71%                 | 71%                   | 71%                    |               | 76%   |