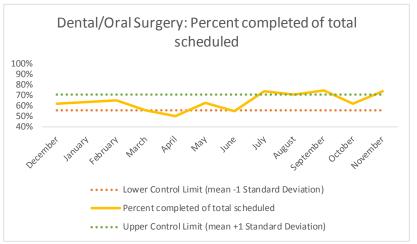

| 4   | Outcome Metrics   | Medical | Nursing | Mental Health | Social Work | Dental/Oral Surgery | Specialty Clinic - On | Specialty Clinic - Off | Substance Use | Total |
|-----|-------------------|---------|---------|---------------|-------------|---------------------|-----------------------|------------------------|---------------|-------|
| 4.1 | Percent completed | 78%     | 89%     | 67%           | 89%         | 71%                 | 71%                   | 71%                    |               | 76%   |