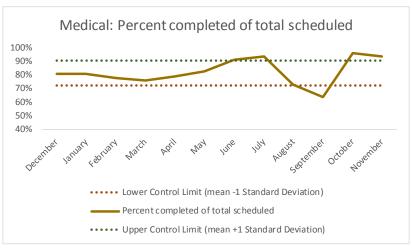

| 4   | Outcome Metrics   | Medical | Nursing | Mental Health | Social Work | Dental/Oral Surgery | Specialty Clinic - On | Specialty Clinic - Off | Substance Use | Total |
|-----|-------------------|---------|---------|---------------|-------------|---------------------|-----------------------|------------------------|---------------|-------|
| 4.1 | Percent completed | 78%     | 89%     | 67%           | 89%         | 71%                 | 71%                   | 71%                    |               | 76%   |