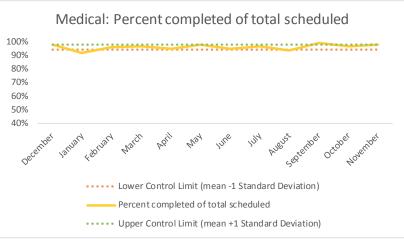

| 4   | Outcome Metrics   | Medical | Nursing | Mental Health | Social Work | Dental/Oral Surgery | Specialty Clinic - On | Specialty Clinic - Off | Substance Use | Total |
|-----|-------------------|---------|---------|---------------|-------------|---------------------|-----------------------|------------------------|---------------|-------|
| 4.1 | Percent completed | 78%     | 89%     | 67%           | 89%         | 71%                 | 71%                   | 71%                    |               | 76%   |