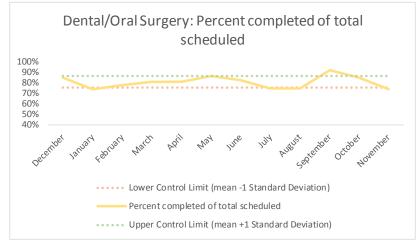

| 4   | Outcome Metrics   | Medical | Nursing | Mental Health | Social Work | Dental/Oral Surgery | Specialty Clinic - On | Specialty Clinic - Off | Substance Use | Total |
|-----|-------------------|---------|---------|---------------|-------------|---------------------|-----------------------|------------------------|---------------|-------|
| 4.1 | Percent completed | 78%     | 89%     | 67%           | 89%         | 71%                 | 71%                   | 71%                    |               | 76%   |