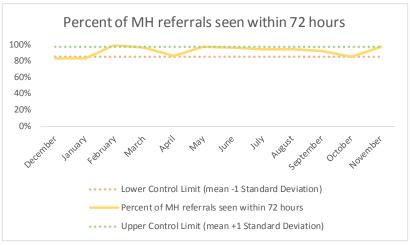

| 2   | Referrals made to mental health service | Definition                                                                                                                                                                                                                                    |
|-----|-----------------------------------------|-----------------------------------------------------------------------------------------------------------------------------------------------------------------------------------------------------------------------------------------------|
| 2.1 | Referrals made to mental health service | All book and cases with an initial referral to mental health in reporting month.                                                                                                                                                              |
| 2.2 | IReferrals seen within 12 hours         | For all book and cases where an initial referral to mental health occurs in reporting month, total number of book and cases that had a mental health intake or psychiatric assessment where encounter date was <=72 hours from referral date. |
| 2.3 | Percent seen within 72 hours            | 2.2 divided by 2.1                                                                                                                                                                                                                            |

| 2   | Referrals made to mental health service | N   |
|-----|-----------------------------------------|-----|
| 2.1 | Referrals made to mental health service | 531 |
| 2.2 | Referrals seen within 72 hours          | 455 |
| 2.3 | Percent seen within 72 hours            | 86% |