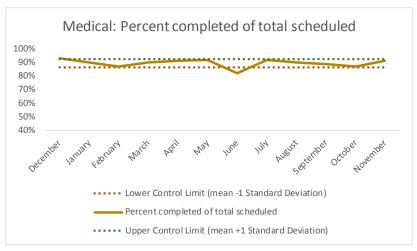

| 4   | Outcome Metrics   | Definition                                                                                                         |
|-----|-------------------|--------------------------------------------------------------------------------------------------------------------|
| 4.1 | Percent completed | Service outcomes "Seen" and "Refused & Verified" divided by "Total Scheduled Services" minus "No Longer Indicated" |

| 4   | Outcome Metrics   | Medical | Nursing | Mental Health | Social Work | Dental/Oral Surgery | Specialty Clinic - On | Specialty Clinic - Off | Substance Use | Total |
|-----|-------------------|---------|---------|---------------|-------------|---------------------|-----------------------|------------------------|---------------|-------|
| 4.1 | Percent completed | 78%     | 89%     | 67%           | 89%         | 71%                 | 71%                   | 71%                    |               | 76%   |