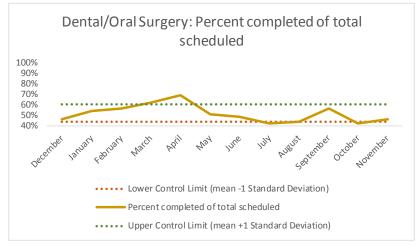

| 4   | Outcome Metrics   | Definition                                                                                                         |
|-----|-------------------|--------------------------------------------------------------------------------------------------------------------|
| 4.1 | Percent completed | Service outcomes "Seen" and "Refused & Verified" divided by "Total Scheduled Services" minus "No Longer Indicated" |

| 4   | Outcome Metrics   | Medical | Nursing | Mental Health | Social Work | Dental/Oral Surgery | Specialty Clinic - On | Specialty Clinic - Off | Substance Use | Total |
|-----|-------------------|---------|---------|---------------|-------------|---------------------|-----------------------|------------------------|---------------|-------|
| 4.1 | Percent completed | 78%     | 89%     | 67%           | 89%         | 71%                 | 71%                   | 71%                    |               | 76%   |