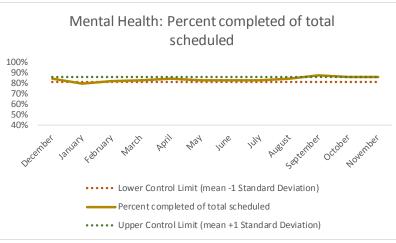

| 4   | Outcome Metrics   | Medical | Nursing | Mental Health | Social Work | Dental/Oral Surgery | Specialty Clinic - On | Specialty Clinic - Off | Substance Use | Total |
|-----|-------------------|---------|---------|---------------|-------------|---------------------|-----------------------|------------------------|---------------|-------|
| 4.1 | Percent completed | 78%     | 89%     | 67%           | 89%         | 71%                 | 71%                   | 71%                    |               | 76%   |