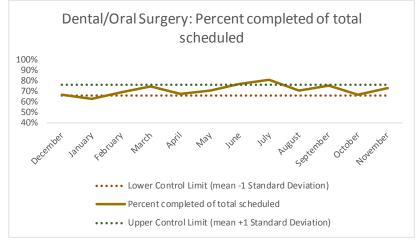

| 4   | Outcome Metrics   | Definition                                                                                                         |
|-----|-------------------|--------------------------------------------------------------------------------------------------------------------|
| 4.1 | Percent completed | Service outcomes "Seen" and "Refused & Verified" divided by "Total Scheduled Services" minus "No Longer Indicated" |

| 4   | Outcome Metrics   | Medical | Nursing | Mental Health | Social Work | Dental/Oral Surgery | Specialty Clinic - On | Specialty Clinic - Off | Substance Use | Total |
|-----|-------------------|---------|---------|---------------|-------------|---------------------|-----------------------|------------------------|---------------|-------|
| 4.1 | Percent completed | 78%     | 89%     | 67%           | 89%         | 71%                 | 71%                   | 71%                    |               | 76%   |