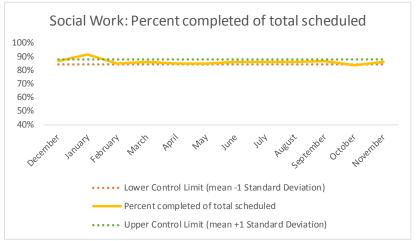

| 4   | Outcome Metrics   | Medical | Nursing | Mental Health | Social Work | Dental/Oral Surgery | Specialty Clinic - On | Specialty Clinic - Off | Substance Use | Total |
|-----|-------------------|---------|---------|---------------|-------------|---------------------|-----------------------|------------------------|---------------|-------|
| 4.1 | Percent completed | 78%     | 89%     | 67%           | 89%         | 71%                 | 71%                   | 71%                    |               | 76%   |