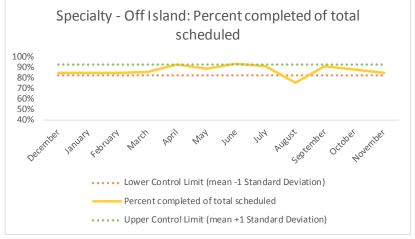

| Scheduled services by discipline with outcomes | Definition                                                                                                                                                                                                                                                                                                                                                       |
|------------------------------------------------|------------------------------------------------------------------------------------------------------------------------------------------------------------------------------------------------------------------------------------------------------------------------------------------------------------------------------------------------------------------|
|                                                | Shows all scheduled services by discipline and disaggregates by outcome status recorded in the EHR. Excludes encounters scheduled for discharged                                                                                                                                                                                                                 |
|                                                | patients. Substance Use data sources are still being defined and will be added as a discipline in future reports.                                                                                                                                                                                                                                                |
|                                                | -Nursing excludes: finger sticks, wound care and labs collected.                                                                                                                                                                                                                                                                                                 |
| 3 Service Outcomes                             | -On-Island Specialty includes: Audiology, Cardiology, Dermatology, Dialysis, ENT, Gynecology, Hand Specialist, ID Specialist, Nephrology, Neurology, Optometry, Orthopedic, Podiatry, Post Partum, Pre-Natal, Rehab Physical Therapy, Reproduction, Surgery                                                                                                      |
|                                                | -Off-Island Specialty includes: Audiology, Breast, Cardiology, Cardiovascular, Chest, Dermatology, Endocrinology, ENT, Gastroenterology, General Surgery, Gynecology, Hand, Hematology, ID/Virology, Neurosurgery, Oncology, Ophthalmology, Oral Surgery, Orthopedic, Pain Management, Plastic Surgery, Podiatry, Renal, Rheumatology, Trauma, Urology, Vascular |
|                                                | N and % of Telehealth Eligible Specialties Scheduled for Telehealth: Eligible Specialties include Gastroenterology, Hematology, Oncology, Urology, Infectious Disease, Rheumatology and Pulmonary Diseases.                                                                                                                                                      |

| 4   | Outcome Metrics   | Definition                                                                                                         |
|-----|-------------------|--------------------------------------------------------------------------------------------------------------------|
| 4.1 | Percent completed | Service outcomes "Seen" and "Refused & Verified" divided by "Total Scheduled Services" minus "No Longer Indicated" |

| 4   | Outcome Metrics   | Medical | Nursing | Mental Health | Social Work | Dental/Oral Surgery | Specialty Clinic - On | Specialty Clinic - Off | Substance Use | Total |
|-----|-------------------|---------|---------|---------------|-------------|---------------------|-----------------------|------------------------|---------------|-------|
| 4.1 | Percent completed | 78%     | 89%     | 67%           | 89%         | 71%                 | 71%                   | 71%                    |               | 76%   |