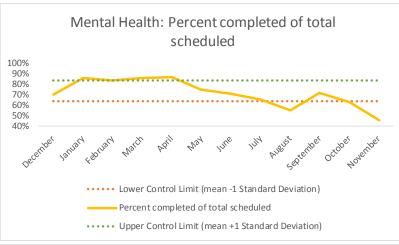

| 4   | Outcome Metrics   | Medical | Nursing | Mental Health | Social Work | Dental/Oral Surgery | Specialty Clinic - On | Specialty Clinic - Off | Substance Use | Total |
|-----|-------------------|---------|---------|---------------|-------------|---------------------|-----------------------|------------------------|---------------|-------|
| 4.1 | Percent completed | 78%     | 89%     | 67%           | 89%         | 71%                 | 71%                   | 71%                    |               | 76%   |