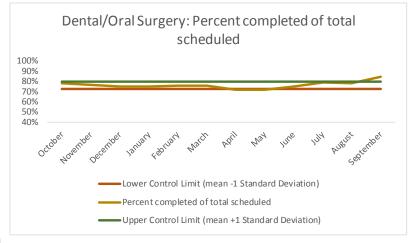

4 Outcome Metrics Mental Health Dental/Oral Surgery | Specialty Clinic - On | Specialty Clinic - Off Social Work Substance Use Medical Nursing Total 4.1 Percent completed 70% 88% 68% 90% 69% 69% 74% 75%