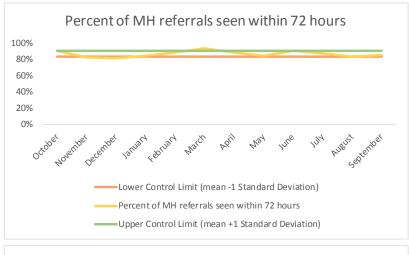

| 2   | Referrals made to mental health service | N   |
|-----|-----------------------------------------|-----|
| 2.1 | Referrals made to mental health service | 535 |
| 2.2 | Referrals seen within 72 hours          | 487 |
| 2.3 | Percent seen within 72 hours            | 91% |