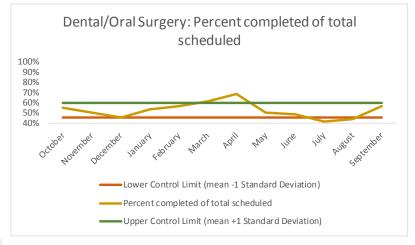

4 Outcome Metrics Mental Health Dental/Oral Surgery | Specialty Clinic - On | Specialty Clinic - Off Social Work Substance Use Medical Nursing Total 4.1 Percent completed 70% 88% 68% 90% 69% 69% 74% 75%