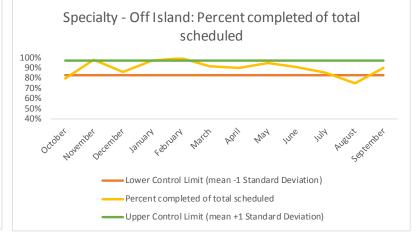

4 Outcome Metrics Mental Health Dental/Oral Surgery | Specialty Clinic - On | Specialty Clinic - Off Social Work Substance Use Medical Nursing Total 4.1 Percent completed 70% 88% 68% 90% 69% 69% 74% 75%