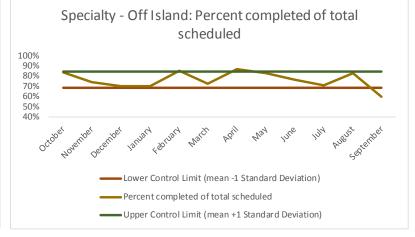

4 Outcome Metrics Mental Health Dental/Oral Surgery | Specialty Clinic - On | Specialty Clinic - Off Social Work Substance Use Medical Nursing Total 4.1 Percent completed 70% 88% 68% 90% 69% 69% 74% 75%