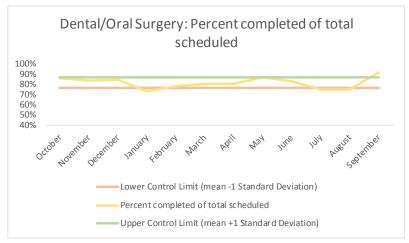

4 Outcome Metrics Mental Health Dental/Oral Surgery | Specialty Clinic - On | Specialty Clinic - Off Social Work Substance Use Medical Nursing Total 4.1 Percent completed 70% 88% 68% 90% 69% 69% 74% 75%