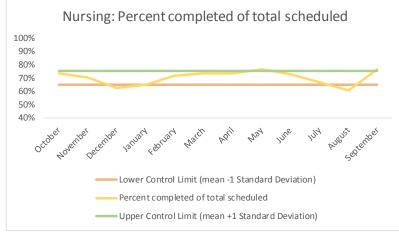

| 4   | Outcome Metrics   | Definition                                                                                                         |
|-----|-------------------|--------------------------------------------------------------------------------------------------------------------|
| 4.1 | Percent completed | Service outcomes "Seen" and "Refused & Verified" divided by "Total Scheduled Services" minus "No Longer Indicated" |

4 Outcome Metrics Mental Health Dental/Oral Surgery | Specialty Clinic - On | Specialty Clinic - Off Social Work Substance Use Medical Nursing Total 4.1 Percent completed 70% 88% 68% 90% 69% 69% 74% 75%