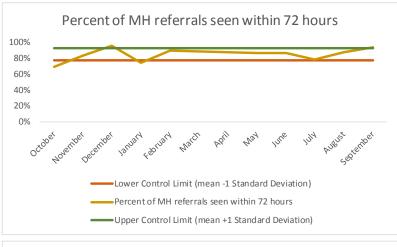

| 2   | Referrals made to mental health service | N   |
|-----|-----------------------------------------|-----|
| 2.1 | Referrals made to mental health service | 535 |
| 2.2 | Referrals seen within 72 hours          | 487 |
| 2.3 | Percent seen within 72 hours            | 91% |