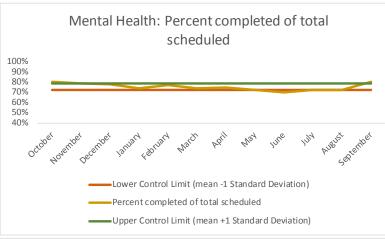

4 Outcome Metrics Mental Health Dental/Oral Surgery | Specialty Clinic - On | Specialty Clinic - Off Social Work Substance Use Medical Nursing Total 4.1 Percent completed 70% 88% 68% 90% 69% 69% 74% 75%