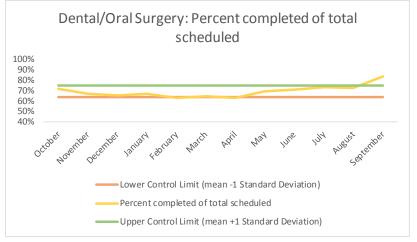

4 Outcome Metrics Mental Health Dental/Oral Surgery | Specialty Clinic - On | Specialty Clinic - Off Social Work Substance Use Medical Nursing Total 4.1 Percent completed 70% 88% 68% 90% 69% 69% 74% 75%