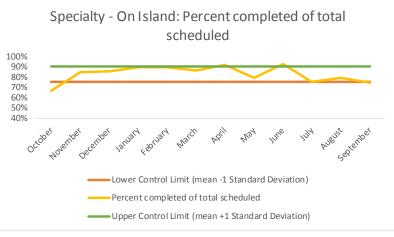

4 Outcome Metrics Mental Health Dental/Oral Surgery | Specialty Clinic - On | Specialty Clinic - Off Social Work Substance Use Medical Nursing Total 4.1 Percent completed 70% 88% 68% 90% 69% 69% 74% 75%