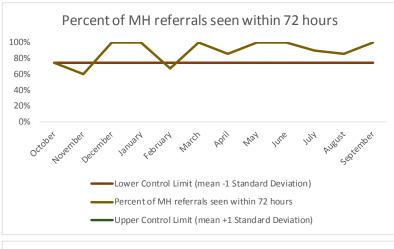

| 2   | Referrals made to mental health service | N   |
|-----|-----------------------------------------|-----|
| 2.1 | Referrals made to mental health service | 535 |
| 2.2 | Referrals seen within 72 hours          | 487 |
| 2.3 | Percent seen within 72 hours            | 91% |