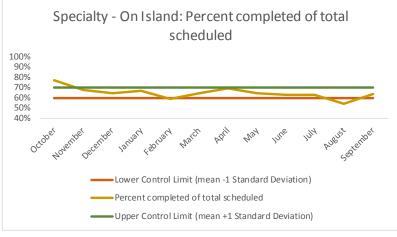

4 Outcome Metrics Mental Health Dental/Oral Surgery | Specialty Clinic - On | Specialty Clinic - Off Social Work Substance Use Medical Nursing Total 4.1 Percent completed 70% 88% 68% 90% 69% 69% 74% 75%