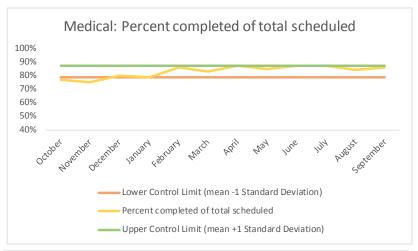

4 Outcome Metrics Mental Health Dental/Oral Surgery | Specialty Clinic - On | Specialty Clinic - Off Social Work Substance Use Medical Nursing Total 4.1 Percent completed 70% 88% 68% 90% 69% 69% 74% 75%