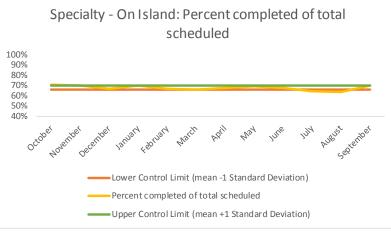

4 Outcome Metrics Mental Health Dental/Oral Surgery | Specialty Clinic - On | Specialty Clinic - Off Social Work Substance Use Medical Nursing Total 4.1 Percent completed 70% 88% 68% 90% 69% 69% 74% 75%