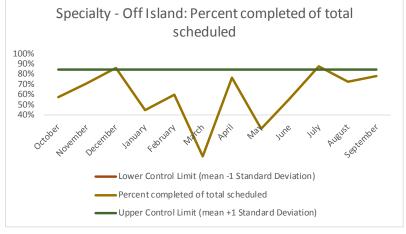

4 Outcome Metrics Mental Health Dental/Oral Surgery | Specialty Clinic - On | Specialty Clinic - Off Social Work Substance Use Medical Nursing Total 4.1 Percent completed 70% 88% 68% 90% 69% 69% 74% 75%