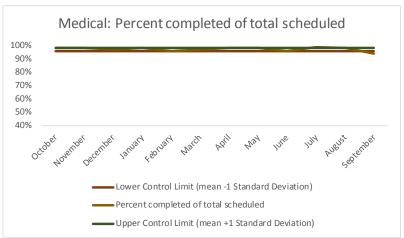

| Scheduled Services       | Medical |      | Nur  | sing | Menta | l Health | Social | Work | Dental/O | al Surgery | Specialty<br>Isla | Clinic - On<br>Ind |              | Clinic - Off<br>and | Substa | nce Use  | То    | tal  |
|--------------------------|---------|------|------|------|-------|----------|--------|------|----------|------------|-------------------|--------------------|--------------|---------------------|--------|----------|-------|------|
| Service Outcomes         | N       | %    | N    | %    | N     | %        | N      | %    | N        | %          | N                 | %                  | N            | %                   | N      | %        | N     | %    |
| Seen                     | 2551    | 67%  | 7767 | 87%  | 13485 | 63%      | 6337   | 90%  | 1763     | 59%        | 1624              | 45%                | 264          | 23%                 |        |          | 33791 | 70%  |
| Refused & Verified       | 74      | 2%   | 115  | 1%   | 902   | 4%       | 12     | 0%   | 288      | 10%        | 847               | 24%                | 213          | 55%                 |        |          | 2451  | 5%   |
| Not Produced by DOC      | 844     | 22%  | 804  | 9%   | 3848  | 18%      | 552    | 8%   | 666      | 22%        | 700               | 19%                | 111          | 14%                 |        | Metric   | 7525  | 16%  |
| Out to Court             | 107     | 3%   | 155  | 2%   | 1011  | 5%       | 138    | 2%   | 187      | 6%         | 186               | 5%                 | 13           | 0%                  |        | Ner      | 1797  | 4%   |
| Left Without Being Seen  | 26      | 1%   | 6    | 0%   | 109   | 1%       | 16     | 0%   | 23       | 1%         | 26                | 1%                 | 0            | 0%                  | No.    | <b>,</b> | 206   | 0%   |
| Rescheduled by CHS       | 145     | 4%   | 96   | 1%   | 1733  | 8%       | 18     | 0%   | 64       | 2%         | 209               | 6%                 | 15           | 5%                  | citi   |          | 2280  | 5%   |
| Rescheduled by Hospital  | N/A     | N/A  | N/A  | N/A  | N/A   | N/A      | N/A    | N/A  | N/A      | N/A        | N/A               | N/A                | 32           | 5%                  | •      |          | 32    | 0%   |
| No Longer Indicated      | 33      | 1%   | 32   | 0%   | 320   | 1%       | 1      | 0%   | 9        | 0%         | 3                 | 0%                 | N/A          | N/A                 |        |          | 398   | 1%   |
| Total Scheduled Services | 3780    | 100% | 8975 | 100% | 21408 | 100%     | 7074   | 100% | 3000     | 100%       | 3595              | 100%               | 648          | 100%                |        |          | 48480 | 100% |
|                          |         |      |      |      |       |          |        |      |          |            | N & % Sch         | eduled for T       | elehealth: ( | 58, 12%             |        |          |       |      |

4 Outcome Metrics Mental Health Dental/Oral Surgery | Specialty Clinic - On | Specialty Clinic - Off Social Work Substance Use Medical Nursing Total 4.1 Percent completed 70% 88% 68% 90% 69% 69% 74% 75%