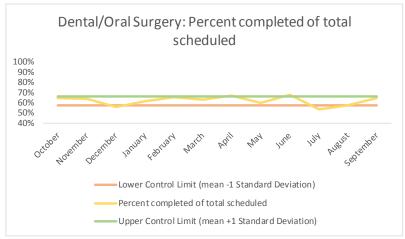

4 Outcome Metrics Mental Health Dental/Oral Surgery | Specialty Clinic - On | Specialty Clinic - Off Social Work Substance Use Medical Nursing Total 4.1 Percent completed 70% 88% 68% 90% 69% 69% 74% 75%