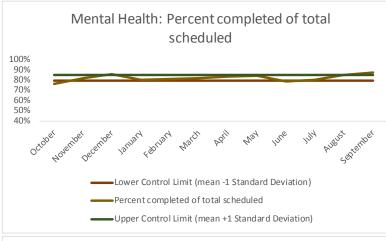

| Scheduled Services       | Medical |      | Nur  | sing | Menta | l Health | Social | Work | Dental/O | al Surgery | Specialty<br>Isla | Clinic - On<br>Ind |              | Clinic - Off<br>and | Substa | nce Use  | То    | tal  |
|--------------------------|---------|------|------|------|-------|----------|--------|------|----------|------------|-------------------|--------------------|--------------|---------------------|--------|----------|-------|------|
| Service Outcomes         | N       | %    | N    | %    | N     | %        | N      | %    | N        | %          | N                 | %                  | N            | %                   | N      | %        | N     | %    |
| Seen                     | 2551    | 67%  | 7767 | 87%  | 13485 | 63%      | 6337   | 90%  | 1763     | 59%        | 1624              | 45%                | 264          | 23%                 |        |          | 33791 | 70%  |
| Refused & Verified       | 74      | 2%   | 115  | 1%   | 902   | 4%       | 12     | 0%   | 288      | 10%        | 847               | 24%                | 213          | 55%                 |        |          | 2451  | 5%   |
| Not Produced by DOC      | 844     | 22%  | 804  | 9%   | 3848  | 18%      | 552    | 8%   | 666      | 22%        | 700               | 19%                | 111          | 14%                 |        | Metric   | 7525  | 16%  |
| Out to Court             | 107     | 3%   | 155  | 2%   | 1011  | 5%       | 138    | 2%   | 187      | 6%         | 186               | 5%                 | 13           | 0%                  |        | Ner      | 1797  | 4%   |
| Left Without Being Seen  | 26      | 1%   | 6    | 0%   | 109   | 1%       | 16     | 0%   | 23       | 1%         | 26                | 1%                 | 0            | 0%                  | No.    | <b>,</b> | 206   | 0%   |
| Rescheduled by CHS       | 145     | 4%   | 96   | 1%   | 1733  | 8%       | 18     | 0%   | 64       | 2%         | 209               | 6%                 | 15           | 5%                  | citi   |          | 2280  | 5%   |
| Rescheduled by Hospital  | N/A     | N/A  | N/A  | N/A  | N/A   | N/A      | N/A    | N/A  | N/A      | N/A        | N/A               | N/A                | 32           | 5%                  | •      |          | 32    | 0%   |
| No Longer Indicated      | 33      | 1%   | 32   | 0%   | 320   | 1%       | 1      | 0%   | 9        | 0%         | 3                 | 0%                 | N/A          | N/A                 |        |          | 398   | 1%   |
| Total Scheduled Services | 3780    | 100% | 8975 | 100% | 21408 | 100%     | 7074   | 100% | 3000     | 100%       | 3595              | 100%               | 648          | 100%                |        |          | 48480 | 100% |
|                          |         |      |      |      |       |          |        |      |          |            | N & % Sch         | eduled for T       | elehealth: ( | 58, 12%             |        |          |       |      |

4 Outcome Metrics Mental Health Dental/Oral Surgery | Specialty Clinic - On | Specialty Clinic - Off Social Work Substance Use Medical Nursing Total 4.1 Percent completed 70% 88% 68% 90% 69% 69% 74% 75%