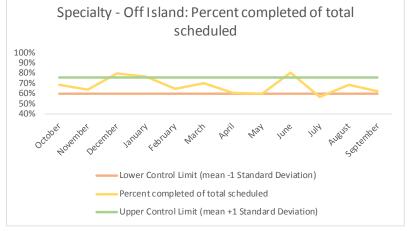

4 Outcome Metrics Mental Health Dental/Oral Surgery | Specialty Clinic - On | Specialty Clinic - Off Social Work Substance Use Medical Nursing Total 4.1 Percent completed 70% 88% 68% 90% 69% 69% 74% 75%