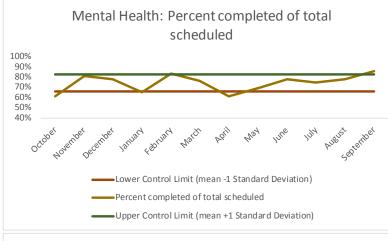

| Scheduled Services       | Medical |      | Nur  | sing | Menta | l Health | Social | Work | Dental/O | al Surgery | Specialty<br>Isla | Clinic - On<br>Ind |              | Clinic - Off<br>and | Substa | nce Use  | То    | tal  |
|--------------------------|---------|------|------|------|-------|----------|--------|------|----------|------------|-------------------|--------------------|--------------|---------------------|--------|----------|-------|------|
| Service Outcomes         | N       | %    | N    | %    | N     | %        | N      | %    | N        | %          | N                 | %                  | N            | %                   | N      | %        | N     | %    |
| Seen                     | 2551    | 67%  | 7767 | 87%  | 13485 | 63%      | 6337   | 90%  | 1763     | 59%        | 1624              | 45%                | 264          | 23%                 |        |          | 33791 | 70%  |
| Refused & Verified       | 74      | 2%   | 115  | 1%   | 902   | 4%       | 12     | 0%   | 288      | 10%        | 847               | 24%                | 213          | 55%                 |        |          | 2451  | 5%   |
| Not Produced by DOC      | 844     | 22%  | 804  | 9%   | 3848  | 18%      | 552    | 8%   | 666      | 22%        | 700               | 19%                | 111          | 14%                 |        | Metric   | 7525  | 16%  |
| Out to Court             | 107     | 3%   | 155  | 2%   | 1011  | 5%       | 138    | 2%   | 187      | 6%         | 186               | 5%                 | 13           | 0%                  |        | Ner      | 1797  | 4%   |
| Left Without Being Seen  | 26      | 1%   | 6    | 0%   | 109   | 1%       | 16     | 0%   | 23       | 1%         | 26                | 1%                 | 0            | 0%                  | No.    | <b>,</b> | 206   | 0%   |
| Rescheduled by CHS       | 145     | 4%   | 96   | 1%   | 1733  | 8%       | 18     | 0%   | 64       | 2%         | 209               | 6%                 | 15           | 5%                  | citi   |          | 2280  | 5%   |
| Rescheduled by Hospital  | N/A     | N/A  | N/A  | N/A  | N/A   | N/A      | N/A    | N/A  | N/A      | N/A        | N/A               | N/A                | 32           | 5%                  | •      |          | 32    | 0%   |
| No Longer Indicated      | 33      | 1%   | 32   | 0%   | 320   | 1%       | 1      | 0%   | 9        | 0%         | 3                 | 0%                 | N/A          | N/A                 |        |          | 398   | 1%   |
| Total Scheduled Services | 3780    | 100% | 8975 | 100% | 21408 | 100%     | 7074   | 100% | 3000     | 100%       | 3595              | 100%               | 648          | 100%                |        |          | 48480 | 100% |
|                          |         |      |      |      |       |          |        |      |          |            | N & % Sch         | eduled for T       | elehealth: ( | 58, 12%             |        |          |       |      |

4 Outcome Metrics Mental Health Dental/Oral Surgery | Specialty Clinic - On | Specialty Clinic - Off Social Work Substance Use Medical Nursing Total 4.1 Percent completed 70% 88% 68% 90% 69% 69% 74% 75%