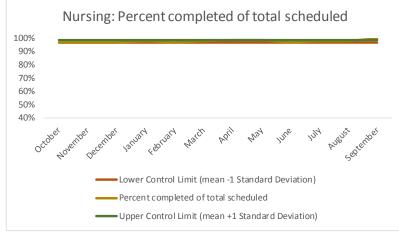

| 4   | Outcome Metrics   | Definition                                                                                                         |
|-----|-------------------|--------------------------------------------------------------------------------------------------------------------|
| 4.1 | Percent completed | Service outcomes "Seen" and "Refused & Verified" divided by "Total Scheduled Services" minus "No Longer Indicated" |

4 Outcome Metrics Mental Health Dental/Oral Surgery | Specialty Clinic - On | Specialty Clinic - Off Social Work Substance Use Medical Nursing Total 4.1 Percent completed 70% 88% 68% 90% 69% 69% 74% 75%