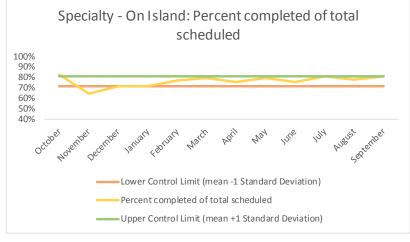

4 Outcome Metrics Mental Health Dental/Oral Surgery | Specialty Clinic - On | Specialty Clinic - Off Social Work Substance Use Medical Nursing Total 4.1 Percent completed 70% 88% 68% 90% 69% 69% 74% 75%