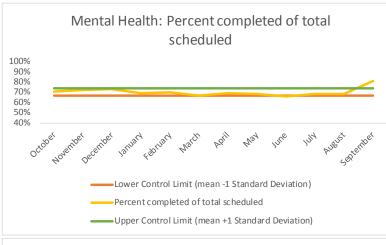

4 Outcome Metrics Mental Health Dental/Oral Surgery | Specialty Clinic - On | Specialty Clinic - Off Social Work Substance Use Medical Nursing Total 4.1 Percent completed 70% 88% 68% 90% 69% 69% 74% 75%