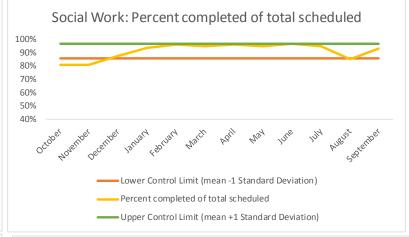

4 Outcome Metrics Mental Health Dental/Oral Surgery | Specialty Clinic - On | Specialty Clinic - Off Social Work Substance Use Medical Nursing Total 4.1 Percent completed 70% 88% 68% 90% 69% 69% 74% 75%