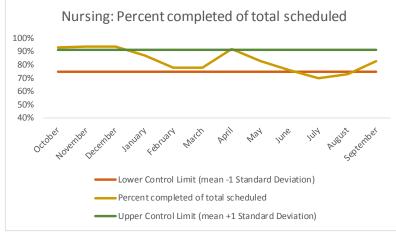

4 Outcome Metrics Mental Health Dental/Oral Surgery | Specialty Clinic - On | Specialty Clinic - Off Social Work Substance Use Medical Nursing Total 4.1 Percent completed 70% 88% 68% 90% 69% 69% 74% 75%