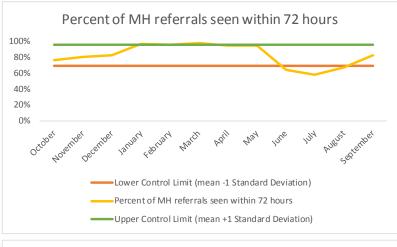

| 2   | Referrals made to mental health service | N   |
|-----|-----------------------------------------|-----|
| 2.1 | Referrals made to mental health service | 535 |
| 2.2 | Referrals seen within 72 hours          | 487 |
| 2.3 | Percent seen within 72 hours            | 91% |