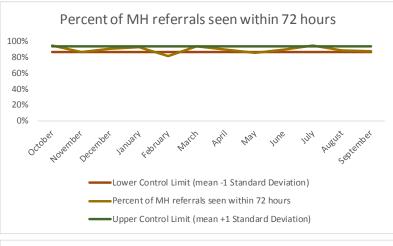

| 2   | Referrals made to mental health service | N   |
|-----|-----------------------------------------|-----|
| 2.1 | Referrals made to mental health service | 535 |
| 2.2 | Referrals seen within 72 hours          | 487 |
| 2.3 | Percent seen within 72 hours            | 91% |