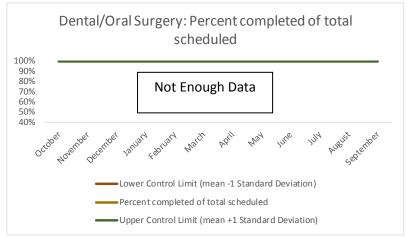

4 Outcome Metrics Mental Health Dental/Oral Surgery | Specialty Clinic - On | Specialty Clinic - Off Social Work Substance Use Medical Nursing Total 4.1 Percent completed 70% 88% 68% 90% 69% 69% 74% 75%