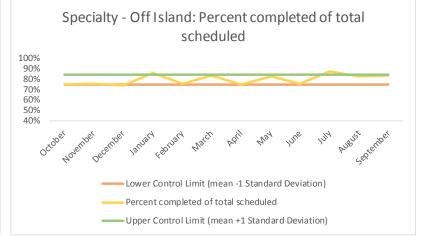

4 Outcome Metrics Mental Health Dental/Oral Surgery | Specialty Clinic - On | Specialty Clinic - Off Social Work Substance Use Medical Nursing Total 4.1 Percent completed 70% 88% 68% 90% 69% 69% 74% 75%