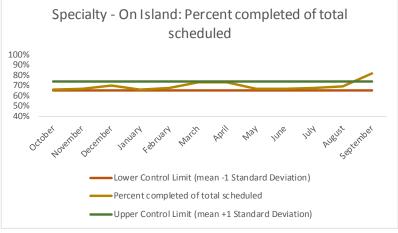

4 Outcome Metrics Mental Health Dental/Oral Surgery | Specialty Clinic - On | Specialty Clinic - Off Social Work Substance Use Medical Nursing Total 4.1 Percent completed 70% 88% 68% 90% 69% 69% 74% 75%