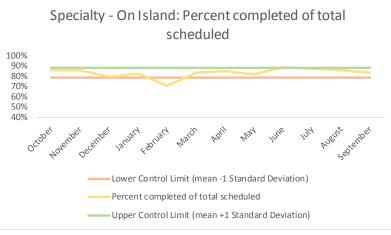

4 Outcome Metrics Mental Health Dental/Oral Surgery | Specialty Clinic - On | Specialty Clinic - Off Social Work Substance Use Medical Nursing Total 4.1 Percent completed 70% 88% 68% 90% 69% 69% 74% 75%