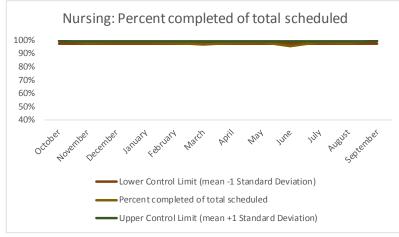

| Scheduled Services       | Medical |      | Nur  | sing | Menta | l Health | Social | Work | Dental/O | al Surgery | Specialty<br>Isla | Clinic - On<br>Ind |              | Clinic - Off<br>and | Substa | nce Use  | То    | tal  |
|--------------------------|---------|------|------|------|-------|----------|--------|------|----------|------------|-------------------|--------------------|--------------|---------------------|--------|----------|-------|------|
| Service Outcomes         | N       | %    | N    | %    | N     | %        | N      | %    | N        | %          | N                 | %                  | N            | %                   | N      | %        | N     | %    |
| Seen                     | 2551    | 67%  | 7767 | 87%  | 13485 | 63%      | 6337   | 90%  | 1763     | 59%        | 1624              | 45%                | 264          | 23%                 |        |          | 33791 | 70%  |
| Refused & Verified       | 74      | 2%   | 115  | 1%   | 902   | 4%       | 12     | 0%   | 288      | 10%        | 847               | 24%                | 213          | 55%                 |        |          | 2451  | 5%   |
| Not Produced by DOC      | 844     | 22%  | 804  | 9%   | 3848  | 18%      | 552    | 8%   | 666      | 22%        | 700               | 19%                | 111          | 14%                 |        | Metric   | 7525  | 16%  |
| Out to Court             | 107     | 3%   | 155  | 2%   | 1011  | 5%       | 138    | 2%   | 187      | 6%         | 186               | 5%                 | 13           | 0%                  |        | Ner      | 1797  | 4%   |
| Left Without Being Seen  | 26      | 1%   | 6    | 0%   | 109   | 1%       | 16     | 0%   | 23       | 1%         | 26                | 1%                 | 0            | 0%                  | No.    | <b>,</b> | 206   | 0%   |
| Rescheduled by CHS       | 145     | 4%   | 96   | 1%   | 1733  | 8%       | 18     | 0%   | 64       | 2%         | 209               | 6%                 | 15           | 5%                  | citi   |          | 2280  | 5%   |
| Rescheduled by Hospital  | N/A     | N/A  | N/A  | N/A  | N/A   | N/A      | N/A    | N/A  | N/A      | N/A        | N/A               | N/A                | 32           | 5%                  | •      |          | 32    | 0%   |
| No Longer Indicated      | 33      | 1%   | 32   | 0%   | 320   | 1%       | 1      | 0%   | 9        | 0%         | 3                 | 0%                 | N/A          | N/A                 |        |          | 398   | 1%   |
| Total Scheduled Services | 3780    | 100% | 8975 | 100% | 21408 | 100%     | 7074   | 100% | 3000     | 100%       | 3595              | 100%               | 648          | 100%                |        |          | 48480 | 100% |
|                          |         |      |      |      |       |          |        |      |          |            | N & % Sch         | eduled for T       | elehealth: ( | 58, 12%             |        |          |       |      |

4 Outcome Metrics Mental Health Dental/Oral Surgery | Specialty Clinic - On | Specialty Clinic - Off Social Work Substance Use Medical Nursing Total 4.1 Percent completed 70% 88% 68% 90% 69% 69% 74% 75%