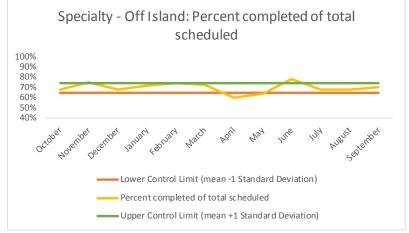

4 Outcome Metrics Mental Health Dental/Oral Surgery | Specialty Clinic - On | Specialty Clinic - Off Social Work Substance Use Medical Nursing Total 4.1 Percent completed 70% 88% 68% 90% 69% 69% 74% 75%