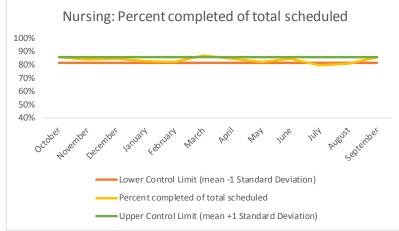

4 Outcome Metrics Mental Health Dental/Oral Surgery | Specialty Clinic - On | Specialty Clinic - Off Social Work Substance Use Medical Nursing Total 4.1 Percent completed 70% 88% 68% 90% 69% 69% 74% 75%