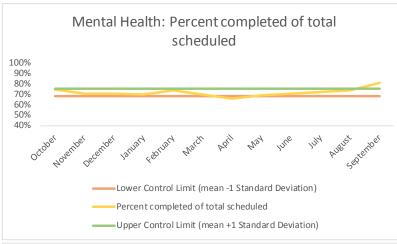

4 Outcome Metrics Mental Health Dental/Oral Surgery | Specialty Clinic - On | Specialty Clinic - Off Social Work Substance Use Medical Nursing Total 4.1 Percent completed 70% 88% 68% 90% 69% 69% 74% 75%