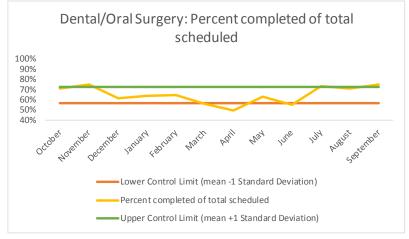

4 Outcome Metrics Mental Health Dental/Oral Surgery | Specialty Clinic - On | Specialty Clinic - Off Social Work Substance Use Medical Nursing Total 4.1 Percent completed 70% 88% 68% 90% 69% 69% 74% 75%