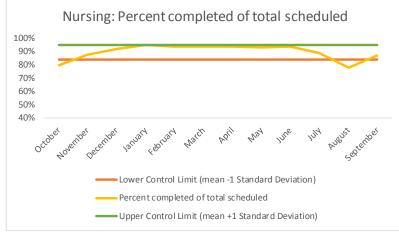

4 Outcome Metrics Mental Health Dental/Oral Surgery | Specialty Clinic - On | Specialty Clinic - Off Social Work Substance Use Medical Nursing Total 4.1 Percent completed 70% 88% 68% 90% 69% 69% 74% 75%