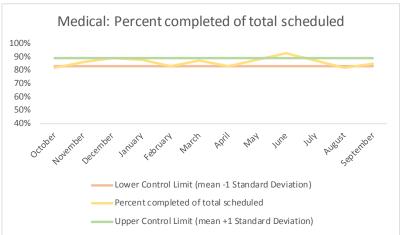

4 Outcome Metrics Mental Health Dental/Oral Surgery | Specialty Clinic - On | Specialty Clinic - Off Social Work Substance Use Medical Nursing Total 4.1 Percent completed 70% 88% 68% 90% 69% 69% 74% 75%