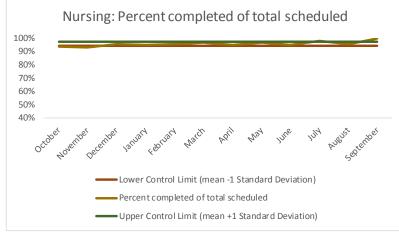

| Scheduled Services       | Medical |      | Nur  | sing | Menta | l Health | Social | Work | Dental/O | al Surgery | Specialty<br>Isla | Clinic - On<br>Ind |              | Clinic - Off<br>and | Substa | nce Use  | То    | tal  |
|--------------------------|---------|------|------|------|-------|----------|--------|------|----------|------------|-------------------|--------------------|--------------|---------------------|--------|----------|-------|------|
| Service Outcomes         | N       | %    | N    | %    | N     | %        | N      | %    | N        | %          | N                 | %                  | N            | %                   | N      | %        | N     | %    |
| Seen                     | 2551    | 67%  | 7767 | 87%  | 13485 | 63%      | 6337   | 90%  | 1763     | 59%        | 1624              | 45%                | 264          | 23%                 |        |          | 33791 | 70%  |
| Refused & Verified       | 74      | 2%   | 115  | 1%   | 902   | 4%       | 12     | 0%   | 288      | 10%        | 847               | 24%                | 213          | 55%                 |        |          | 2451  | 5%   |
| Not Produced by DOC      | 844     | 22%  | 804  | 9%   | 3848  | 18%      | 552    | 8%   | 666      | 22%        | 700               | 19%                | 111          | 14%                 |        | Metric   | 7525  | 16%  |
| Out to Court             | 107     | 3%   | 155  | 2%   | 1011  | 5%       | 138    | 2%   | 187      | 6%         | 186               | 5%                 | 13           | 0%                  |        | Ner      | 1797  | 4%   |
| Left Without Being Seen  | 26      | 1%   | 6    | 0%   | 109   | 1%       | 16     | 0%   | 23       | 1%         | 26                | 1%                 | 0            | 0%                  | No.    | <b>,</b> | 206   | 0%   |
| Rescheduled by CHS       | 145     | 4%   | 96   | 1%   | 1733  | 8%       | 18     | 0%   | 64       | 2%         | 209               | 6%                 | 15           | 5%                  | citi   |          | 2280  | 5%   |
| Rescheduled by Hospital  | N/A     | N/A  | N/A  | N/A  | N/A   | N/A      | N/A    | N/A  | N/A      | N/A        | N/A               | N/A                | 32           | 5%                  | •      |          | 32    | 0%   |
| No Longer Indicated      | 33      | 1%   | 32   | 0%   | 320   | 1%       | 1      | 0%   | 9        | 0%         | 3                 | 0%                 | N/A          | N/A                 |        |          | 398   | 1%   |
| Total Scheduled Services | 3780    | 100% | 8975 | 100% | 21408 | 100%     | 7074   | 100% | 3000     | 100%       | 3595              | 100%               | 648          | 100%                |        |          | 48480 | 100% |
|                          |         |      |      |      |       |          |        |      |          |            | N & % Sch         | eduled for T       | elehealth: ( | 58, 12%             |        |          |       |      |

4 Outcome Metrics Mental Health Dental/Oral Surgery | Specialty Clinic - On | Specialty Clinic - Off Social Work Substance Use Medical Nursing Total 4.1 Percent completed 70% 88% 68% 90% 69% 69% 74% 75%