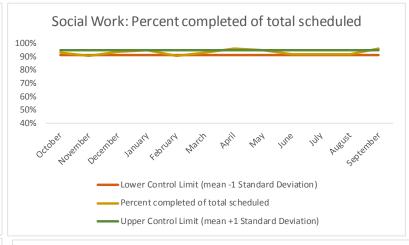

4 Outcome Metrics Mental Health Dental/Oral Surgery | Specialty Clinic - On | Specialty Clinic - Off Social Work Substance Use Medical Nursing Total 4.1 Percent completed 70% 88% 68% 90% 69% 69% 74% 75%