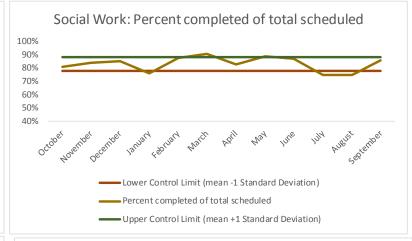

4 Outcome Metrics Mental Health Dental/Oral Surgery | Specialty Clinic - On | Specialty Clinic - Off Social Work Substance Use Medical Nursing Total 4.1 Percent completed 70% 88% 68% 90% 69% 69% 74% 75%