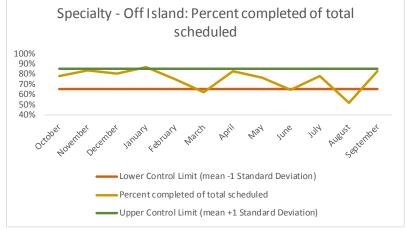

4 Outcome Metrics Mental Health Dental/Oral Surgery | Specialty Clinic - On | Specialty Clinic - Off Social Work Substance Use Medical Nursing Total 4.1 Percent completed 70% 88% 68% 90% 69% 69% 74% 75%