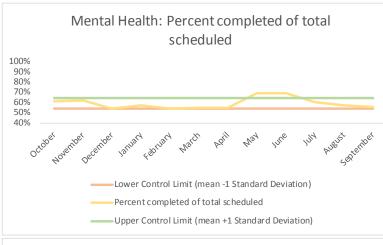

4 Outcome Metrics Mental Health Dental/Oral Surgery | Specialty Clinic - On | Specialty Clinic - Off Social Work Substance Use Medical Nursing Total 4.1 Percent completed 70% 88% 68% 90% 69% 69% 74% 75%