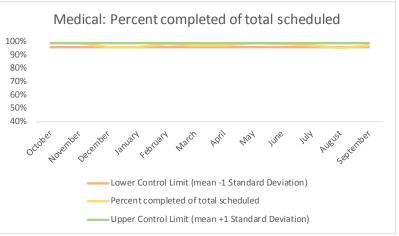

| 4   | Outcome Metrics   | Definition                                                                                                         |
|-----|-------------------|--------------------------------------------------------------------------------------------------------------------|
| 4.1 | Percent completed | Service outcomes "Seen" and "Refused & Verified" divided by "Total Scheduled Services" minus "No Longer Indicated" |

4 Outcome Metrics Mental Health Dental/Oral Surgery | Specialty Clinic - On | Specialty Clinic - Off Social Work Substance Use Medical Nursing Total 4.1 Percent completed 70% 88% 68% 90% 69% 69% 74% 75%