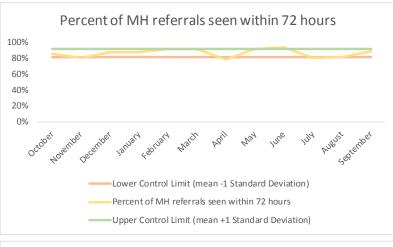

| 2   | Referrals made to mental health service | N   |
|-----|-----------------------------------------|-----|
| 2.1 | Referrals made to mental health service | 535 |
| 2.2 | Referrals seen within 72 hours          | 487 |
| 2.3 | Percent seen within 72 hours            | 91% |