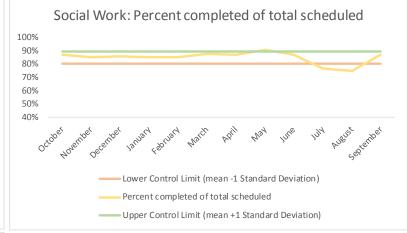

4 Outcome Metrics Mental Health Dental/Oral Surgery | Specialty Clinic - On | Specialty Clinic - Off Social Work Substance Use Medical Nursing Total 4.1 Percent completed 70% 88% 68% 90% 69% 69% 74% 75%