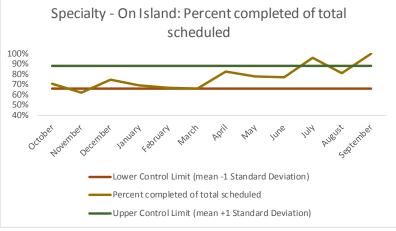

4 Outcome Metrics Mental Health Dental/Oral Surgery | Specialty Clinic - On | Specialty Clinic - Off Social Work Substance Use Medical Nursing Total 4.1 Percent completed 70% 88% 68% 90% 69% 69% 74% 75%