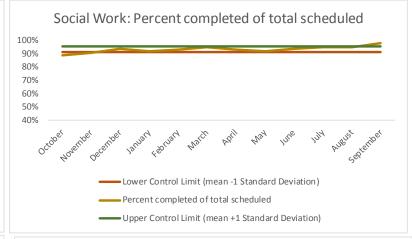

4 Outcome Metrics Mental Health Dental/Oral Surgery | Specialty Clinic - On | Specialty Clinic - Off Social Work Substance Use Medical Nursing Total 4.1 Percent completed 70% 88% 68% 90% 69% 69% 74% 75%