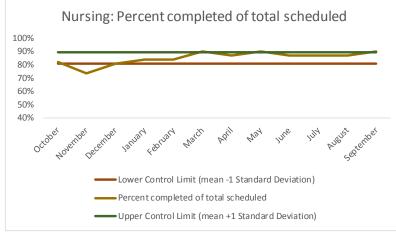

4 Outcome Metrics Mental Health Dental/Oral Surgery | Specialty Clinic - On | Specialty Clinic - Off Social Work Substance Use Medical Nursing Total 4.1 Percent completed 70% 88% 68% 90% 69% 69% 74% 75%