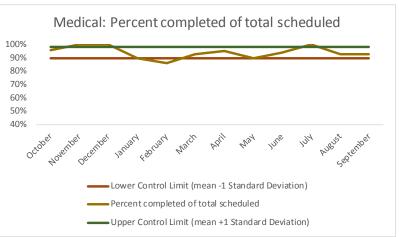

| Scheduled Services       | Medical |      | Nur  | sing | Menta | l Health | Social | Work | Dental/O | al Surgery | Specialty<br>Isla | Clinic - On<br>Ind |              | Clinic - Off<br>and | Substa | nce Use  | То    | tal  |
|--------------------------|---------|------|------|------|-------|----------|--------|------|----------|------------|-------------------|--------------------|--------------|---------------------|--------|----------|-------|------|
| Service Outcomes         | N       | %    | N    | %    | N     | %        | N      | %    | N        | %          | N                 | %                  | N            | %                   | N      | %        | N     | %    |
| Seen                     | 2551    | 67%  | 7767 | 87%  | 13485 | 63%      | 6337   | 90%  | 1763     | 59%        | 1624              | 45%                | 264          | 23%                 |        |          | 33791 | 70%  |
| Refused & Verified       | 74      | 2%   | 115  | 1%   | 902   | 4%       | 12     | 0%   | 288      | 10%        | 847               | 24%                | 213          | 55%                 |        |          | 2451  | 5%   |
| Not Produced by DOC      | 844     | 22%  | 804  | 9%   | 3848  | 18%      | 552    | 8%   | 666      | 22%        | 700               | 19%                | 111          | 14%                 |        | Metric   | 7525  | 16%  |
| Out to Court             | 107     | 3%   | 155  | 2%   | 1011  | 5%       | 138    | 2%   | 187      | 6%         | 186               | 5%                 | 13           | 0%                  |        | Ner      | 1797  | 4%   |
| Left Without Being Seen  | 26      | 1%   | 6    | 0%   | 109   | 1%       | 16     | 0%   | 23       | 1%         | 26                | 1%                 | 0            | 0%                  | No.    | <b>,</b> | 206   | 0%   |
| Rescheduled by CHS       | 145     | 4%   | 96   | 1%   | 1733  | 8%       | 18     | 0%   | 64       | 2%         | 209               | 6%                 | 15           | 5%                  | citi   |          | 2280  | 5%   |
| Rescheduled by Hospital  | N/A     | N/A  | N/A  | N/A  | N/A   | N/A      | N/A    | N/A  | N/A      | N/A        | N/A               | N/A                | 32           | 5%                  | •      |          | 32    | 0%   |
| No Longer Indicated      | 33      | 1%   | 32   | 0%   | 320   | 1%       | 1      | 0%   | 9        | 0%         | 3                 | 0%                 | N/A          | N/A                 |        |          | 398   | 1%   |
| Total Scheduled Services | 3780    | 100% | 8975 | 100% | 21408 | 100%     | 7074   | 100% | 3000     | 100%       | 3595              | 100%               | 648          | 100%                |        |          | 48480 | 100% |
|                          |         |      |      |      |       |          |        |      |          |            | N & % Sch         | eduled for T       | elehealth: ( | 58, 12%             |        |          |       |      |

4 Outcome Metrics Mental Health Dental/Oral Surgery | Specialty Clinic - On | Specialty Clinic - Off Social Work Substance Use Medical Nursing Total 4.1 Percent completed 70% 88% 68% 90% 69% 69% 74% 75%