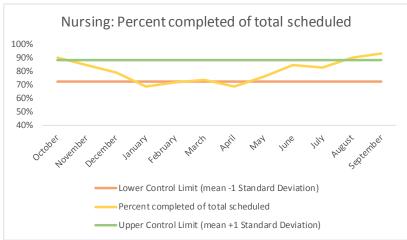

4 Outcome Metrics Mental Health Dental/Oral Surgery | Specialty Clinic - On | Specialty Clinic - Off Social Work Substance Use Medical Nursing Total 4.1 Percent completed 70% 88% 68% 90% 69% 69% 74% 75%