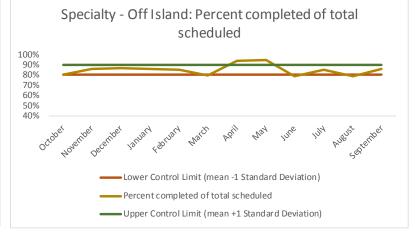

4 Outcome Metrics Mental Health Dental/Oral Surgery | Specialty Clinic - On | Specialty Clinic - Off Social Work Substance Use Medical Nursing Total 4.1 Percent completed 70% 88% 68% 90% 69% 69% 74% 75%