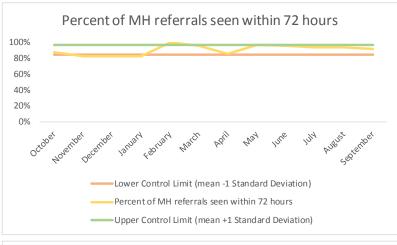

|                                                                                                                              | 2 Referrals made to mental health service Definition |                                |                                                                                                                                                                                                                                               |  |  |  |
|------------------------------------------------------------------------------------------------------------------------------|------------------------------------------------------|--------------------------------|-----------------------------------------------------------------------------------------------------------------------------------------------------------------------------------------------------------------------------------------------|--|--|--|
| 2.1 Referrals made to mental health service All book and cases with an initial referral to mental health in reporting month. |                                                      |                                |                                                                                                                                                                                                                                               |  |  |  |
| 2                                                                                                                            | .2 R                                                 | Referrals seen within 72 hours | For all book and cases where an initial referral to mental health occurs in reporting month, total number of book and cases that had a mental health intake or psychiatric assessment where encounter date was <=72 hours from referral date. |  |  |  |
| 2                                                                                                                            | .3 P                                                 | Percent seen within 72 hours   | 2.2 divided by 2.1                                                                                                                                                                                                                            |  |  |  |

| 2   | Referrals made to mental health service | N   |
|-----|-----------------------------------------|-----|
| 2.1 | Referrals made to mental health service | 535 |
| 2.2 | Referrals seen within 72 hours          | 487 |
| 2.3 | Percent seen within 72 hours            | 91% |