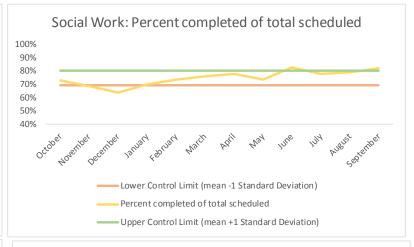

4 Outcome Metrics Mental Health Dental/Oral Surgery | Specialty Clinic - On | Specialty Clinic - Off Social Work Substance Use Medical Nursing Total 4.1 Percent completed 70% 88% 68% 90% 69% 69% 74% 75%