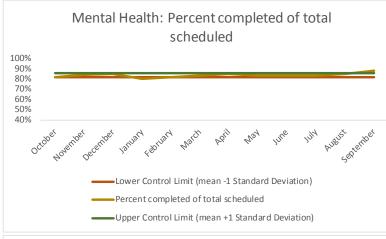

| 4   | Outcome Metrics   | Definition                                                                                                         |
|-----|-------------------|--------------------------------------------------------------------------------------------------------------------|
| 4.1 | Percent completed | Service outcomes "Seen" and "Refused & Verified" divided by "Total Scheduled Services" minus "No Longer Indicated" |

4 Outcome Metrics Mental Health Dental/Oral Surgery | Specialty Clinic - On | Specialty Clinic - Off Social Work Substance Use Medical Nursing Total 4.1 Percent completed 70% 88% 68% 90% 69% 69% 74% 75%