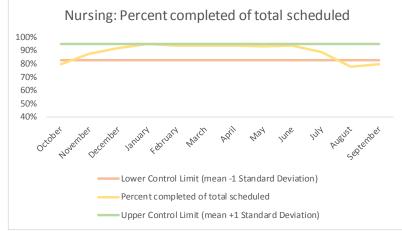

4 Outcome Metrics Mental Health Dental/Oral Surgery | Specialty Clinic - On | Specialty Clinic - Off Social Work Substance Use Medical Nursing Total 4.1 Percent completed 70% 88% 68% 90% 69% 69% 74% 75%