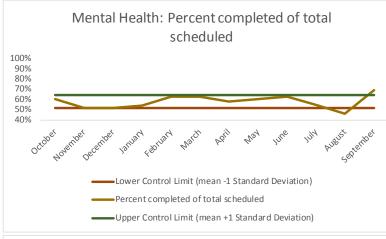

4 Outcome Metrics Mental Health Dental/Oral Surgery | Specialty Clinic - On | Specialty Clinic - Off Social Work Substance Use Medical Nursing Total 4.1 Percent completed 70% 88% 68% 90% 69% 69% 74% 75%