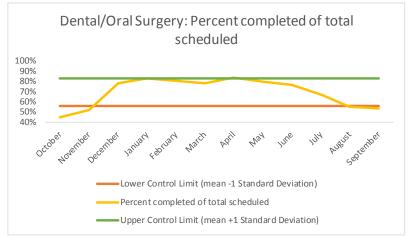

4 Outcome Metrics Mental Health Dental/Oral Surgery | Specialty Clinic - On | Specialty Clinic - Off Social Work Substance Use Medical Nursing Total 4.1 Percent completed 70% 88% 68% 90% 69% 69% 74% 75%