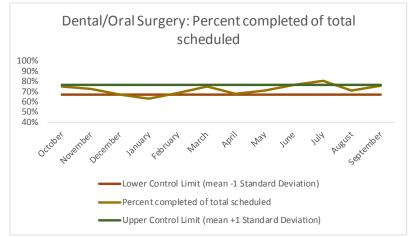

4 Outcome Metrics Mental Health Dental/Oral Surgery | Specialty Clinic - On | Specialty Clinic - Off Social Work Substance Use Medical Nursing Total 4.1 Percent completed 70% 88% 68% 90% 69% 69% 74% 75%