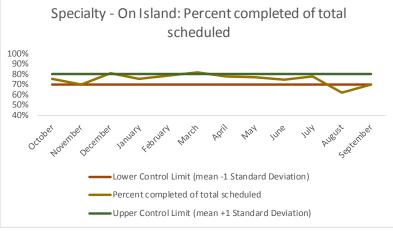

4 Outcome Metrics Mental Health Dental/Oral Surgery | Specialty Clinic - On | Specialty Clinic - Off Social Work Substance Use Medical Nursing Total 4.1 Percent completed 70% 88% 68% 90% 69% 69% 74% 75%