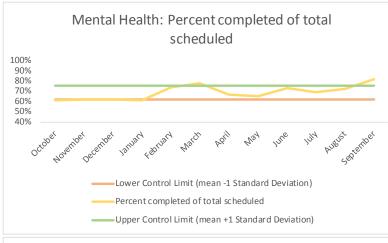

| 4   | Outcome Metrics   | Definition                                                                                                         |
|-----|-------------------|--------------------------------------------------------------------------------------------------------------------|
| 4.1 | Percent completed | Service outcomes "Seen" and "Refused & Verified" divided by "Total Scheduled Services" minus "No Longer Indicated" |

4 Outcome Metrics Mental Health Dental/Oral Surgery | Specialty Clinic - On | Specialty Clinic - Off Social Work Substance Use Medical Nursing Total 4.1 Percent completed 70% 88% 68% 90% 69% 69% 74% 75%