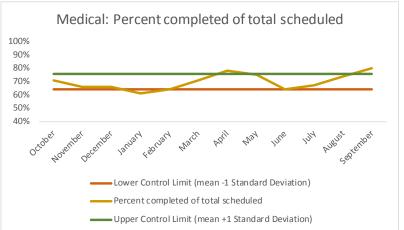

4 Outcome Metrics Mental Health Dental/Oral Surgery | Specialty Clinic - On | Specialty Clinic - Off Social Work Substance Use Medical Nursing Total 4.1 Percent completed 70% 88% 68% 90% 69% 69% 74% 75%