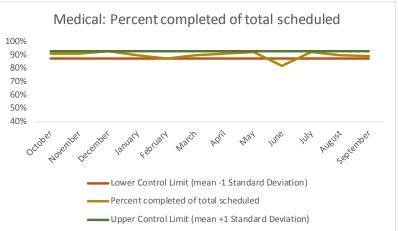

| 4   | Outcome Metrics   | Definition                                                                                                         |
|-----|-------------------|--------------------------------------------------------------------------------------------------------------------|
| 4.1 | Percent completed | Service outcomes "Seen" and "Refused & Verified" divided by "Total Scheduled Services" minus "No Longer Indicated" |

4 Outcome Metrics Mental Health Dental/Oral Surgery | Specialty Clinic - On | Specialty Clinic - Off Social Work Substance Use Medical Nursing Total 4.1 Percent completed 70% 88% 68% 90% 69% 69% 74% 75%