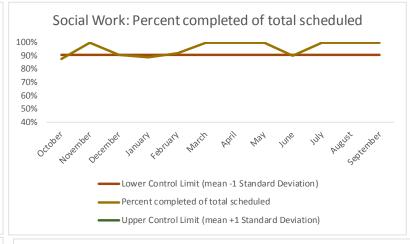

4 Outcome Metrics Mental Health Dental/Oral Surgery | Specialty Clinic - On | Specialty Clinic - Off Social Work Substance Use Medical Nursing Total 4.1 Percent completed 70% 88% 68% 90% 69% 69% 74% 75%