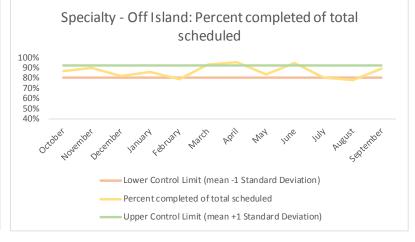

4 Outcome Metrics Mental Health Dental/Oral Surgery | Specialty Clinic - On | Specialty Clinic - Off Social Work Substance Use Medical Nursing Total 4.1 Percent completed 70% 88% 68% 90% 69% 69% 74% 75%