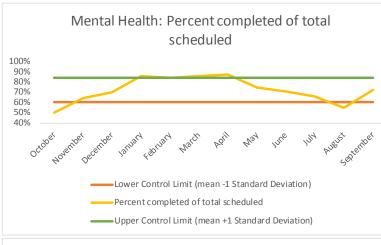

4 Outcome Metrics Mental Health Dental/Oral Surgery | Specialty Clinic - On | Specialty Clinic - Off Social Work Substance Use Medical Nursing Total 4.1 Percent completed 70% 88% 68% 90% 69% 69% 74% 75%