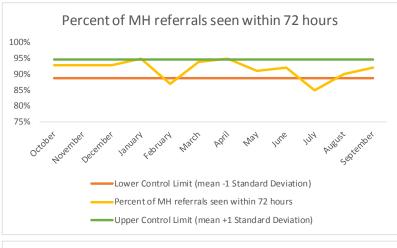

| 2   | Referrals made to mental health service | N   |
|-----|-----------------------------------------|-----|
| 2.1 | Referrals made to mental health service | 535 |
| 2.2 | Referrals seen within 72 hours          | 487 |
| 2.3 | Percent seen within 72 hours            | 91% |