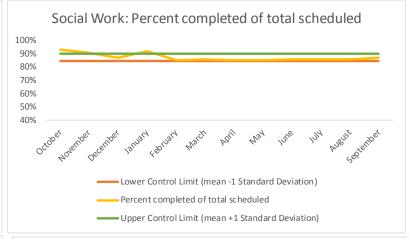

4 Outcome Metrics Mental Health Dental/Oral Surgery | Specialty Clinic - On | Specialty Clinic - Off Social Work Substance Use Medical Nursing Total 4.1 Percent completed 70% 88% 68% 90% 69% 69% 74% 75%