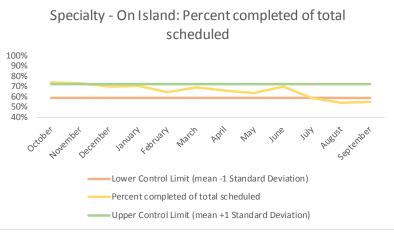

4 Outcome Metrics Mental Health Dental/Oral Surgery | Specialty Clinic - On | Specialty Clinic - Off Social Work Substance Use Medical Nursing Total 4.1 Percent completed 70% 88% 68% 90% 69% 69% 74% 75%