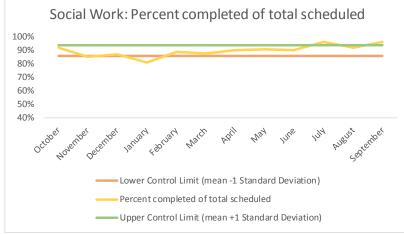

4 Outcome Metrics Mental Health Dental/Oral Surgery | Specialty Clinic - On | Specialty Clinic - Off Social Work Substance Use Medical Nursing Total 4.1 Percent completed 70% 88% 68% 90% 69% 69% 74% 75%