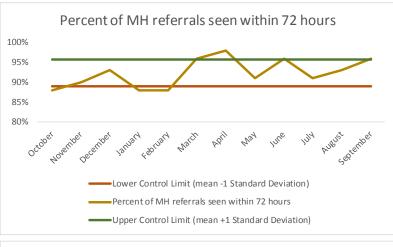

|                                                                                                                              | 2 Referrals made to mental health service Definition |                                |                                                                                                                                                                                                                                               |  |  |  |
|------------------------------------------------------------------------------------------------------------------------------|------------------------------------------------------|--------------------------------|-----------------------------------------------------------------------------------------------------------------------------------------------------------------------------------------------------------------------------------------------|--|--|--|
| 2.1 Referrals made to mental health service All book and cases with an initial referral to mental health in reporting month. |                                                      |                                |                                                                                                                                                                                                                                               |  |  |  |
| 2                                                                                                                            | .2 R                                                 | Referrals seen within 72 hours | For all book and cases where an initial referral to mental health occurs in reporting month, total number of book and cases that had a mental health intake or psychiatric assessment where encounter date was <=72 hours from referral date. |  |  |  |
| 2                                                                                                                            | .3 P                                                 | Percent seen within 72 hours   | 2.2 divided by 2.1                                                                                                                                                                                                                            |  |  |  |

| 2   | Referrals made to mental health service | N   |
|-----|-----------------------------------------|-----|
| 2.1 | Referrals made to mental health service | 535 |
| 2.2 | Referrals seen within 72 hours          | 487 |
| 2.3 | Percent seen within 72 hours            | 91% |