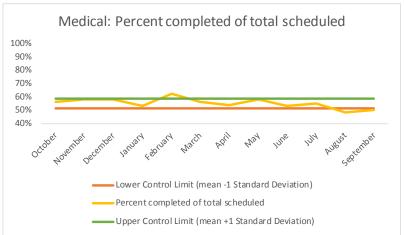

4 Outcome Metrics Mental Health Dental/Oral Surgery | Specialty Clinic - On | Specialty Clinic - Off Social Work Substance Use Medical Nursing Total 4.1 Percent completed 70% 88% 68% 90% 69% 69% 74% 75%