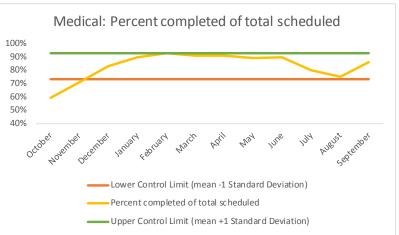

4 Outcome Metrics Mental Health Dental/Oral Surgery | Specialty Clinic - On | Specialty Clinic - Off Social Work Substance Use Medical Nursing Total 4.1 Percent completed 70% 88% 68% 90% 69% 69% 74% 75%