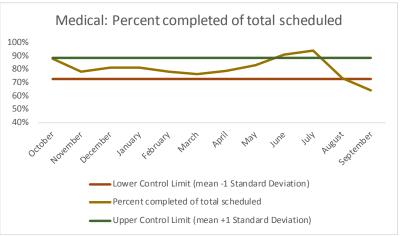

4 Outcome Metrics Mental Health Dental/Oral Surgery | Specialty Clinic - On | Specialty Clinic - Off Social Work Substance Use Medical Nursing Total 4.1 Percent completed 70% 88% 68% 90% 69% 69% 74% 75%