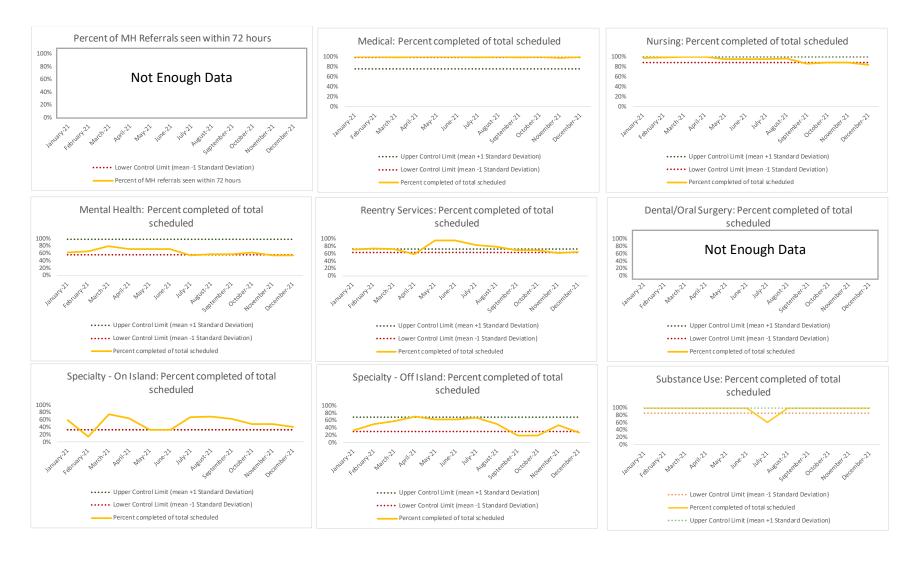

| 3 | Scheduled Services       | Medical |      | Nur   | sing | Mental | Health | Reentry | Services | Dental/Or | al Surgery | Specialty Isla |      | Specialty ( | Clinic - Off<br>nd | Substa | nce Use | To    | tal  |
|---|--------------------------|---------|------|-------|------|--------|--------|---------|----------|-----------|------------|----------------|------|-------------|--------------------|--------|---------|-------|------|
|   | Service Outcomes         | N       | %    | N     | %    | N      | %      | N       | %        | N         | %          | N              | %    | N           | %                  | N      | %       | N     | %    |
|   | Seen                     | 2043    | 68%  | 16615 | 65%  | 7431   | 54%    | 2773    | 61%      | 354       | 20%        | 691            | 33%  | 117         | 19%                | 802    | 76%     | 30826 | 59%  |
|   | Refused & Verified       | 633     | 21%  | 2155  | 8%   | 145    | 1%     | 315     | 7%       | 105       | 6%         | 160            | 8%   | 55          | 9%                 | 0      | 0%      | 3568  | 7%   |
|   | Not Produced             | 288     | 10%  | 6881  | 27%  | 5236   | 38%    | 1319    | 29%      | 1279      | 74%        | 1149           | 55%  | 374         | 60%                | 250    | 24%     | 16776 | 32%  |
|   | Rescheduled by CHS       | 32      | 1%   | 16    | 0%   | 831    | 6%     | 113     | 3%       | 1         | 0%         | 79             | 4%   | 46          | 7%                 | 0      | 0%      | 1118  | 2%   |
|   | Rescheduled by Hospital  | N/A     | N/A  | N/A   | N/A  | N/A    | N/A    | N/A     | N/A      | N/A       | N/A        | N/A            | N/A  | 30          | 5%                 | N/A    | N/A     | 30    | 0%   |
|   | Total Scheduled Services | 2996    | 100% | 25667 | 100% | 13643  | 100%   | 4520    | 100%     | 1739      | 100%       | 2079           | 100% | 622         | 100%               | 1052   | 100%    | 52318 | 100% |

| 4   | Outcome Metrics   | Medical | Nursing | Mental Health | Reentry Services | Dental/Oral Surgery | Specialty Clinic - On | Specialty Clinic - Off | Substance Use | Total |
|-----|-------------------|---------|---------|---------------|------------------|---------------------|-----------------------|------------------------|---------------|-------|
| 4.1 | Percent completed | 89%     | 73%     | 56%           | 68%              | 26%                 | 41%                   | 28%                    | 76%           | 66%   |