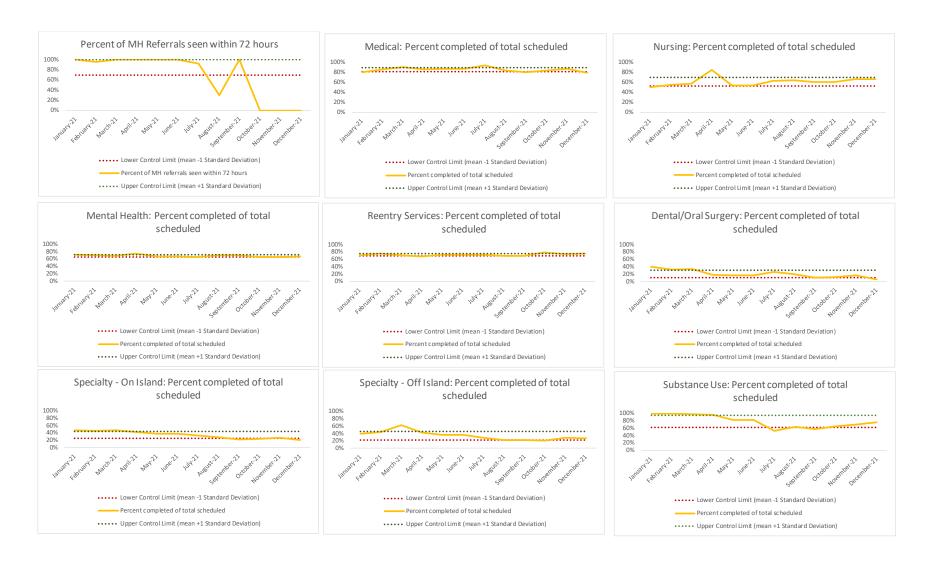

| 2   | Referrals made to mental health service | N   |
|-----|-----------------------------------------|-----|
| 2.1 | Referrals made to mental health service | 214 |
| 2.2 | Referrals seen within 72 hours          | 126 |
| 2.3 | Percent seen within 72 hours            | 59% |

| 3 | Scheduled Services       | Medical |      | Nur   | sing | Mental | Health | Reentry | Services | Dental/Or | al Surgery | Specialty Isla |      | Specialty ( | Clinic - Off<br>nd | Substa | nce Use | To    | tal  |
|---|--------------------------|---------|------|-------|------|--------|--------|---------|----------|-----------|------------|----------------|------|-------------|--------------------|--------|---------|-------|------|
|   | Service Outcomes         | N       | %    | N     | %    | N      | %      | N       | %        | N         | %          | N              | %    | N           | %                  | N      | %       | N     | %    |
|   | Seen                     | 2043    | 68%  | 16615 | 65%  | 7431   | 54%    | 2773    | 61%      | 354       | 20%        | 691            | 33%  | 117         | 19%                | 802    | 76%     | 30826 | 59%  |
|   | Refused & Verified       | 633     | 21%  | 2155  | 8%   | 145    | 1%     | 315     | 7%       | 105       | 6%         | 160            | 8%   | 55          | 9%                 | 0      | 0%      | 3568  | 7%   |
|   | Not Produced             | 288     | 10%  | 6881  | 27%  | 5236   | 38%    | 1319    | 29%      | 1279      | 74%        | 1149           | 55%  | 374         | 60%                | 250    | 24%     | 16776 | 32%  |
|   | Rescheduled by CHS       | 32      | 1%   | 16    | 0%   | 831    | 6%     | 113     | 3%       | 1         | 0%         | 79             | 4%   | 46          | 7%                 | 0      | 0%      | 1118  | 2%   |
|   | Rescheduled by Hospital  | N/A     | N/A  | N/A   | N/A  | N/A    | N/A    | N/A     | N/A      | N/A       | N/A        | N/A            | N/A  | 30          | 5%                 | N/A    | N/A     | 30    | 0%   |
|   | Total Scheduled Services | 2996    | 100% | 25667 | 100% | 13643  | 100%   | 4520    | 100%     | 1739      | 100%       | 2079           | 100% | 622         | 100%               | 1052   | 100%    | 52318 | 100% |

| 4   | Outcome Metrics   | Medical | Nursing | Mental Health | Reentry Services | Dental/Oral Surgery | Specialty Clinic - On | Specialty Clinic - Off | Substance Use | Total |
|-----|-------------------|---------|---------|---------------|------------------|---------------------|-----------------------|------------------------|---------------|-------|
| 4.1 | Percent completed | 89%     | 73%     | 56%           | 68%              | 26%                 | 41%                   | 28%                    | 76%           | 66%   |