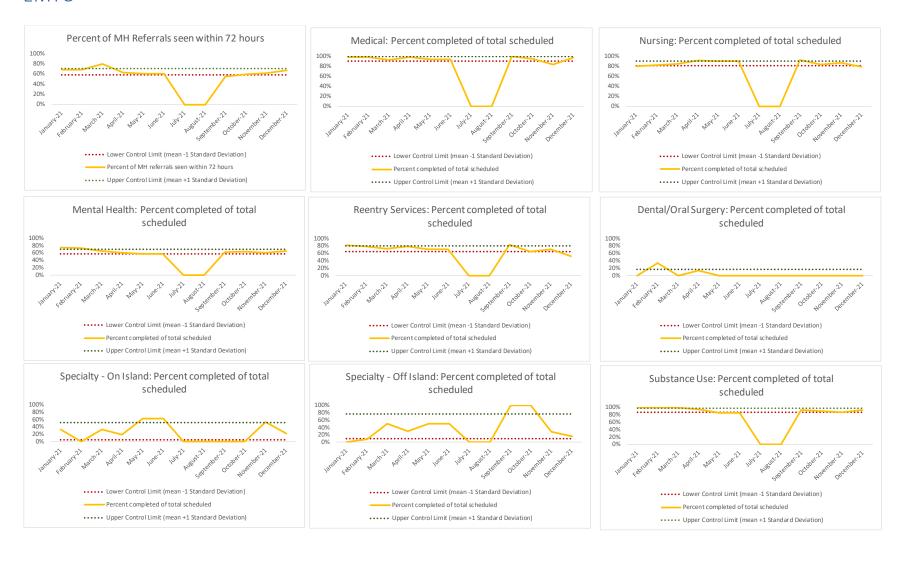

| 2   | Referrals made to mental health service | N   |
|-----|-----------------------------------------|-----|
| 2.1 | Referrals made to mental health service | 187 |
| 2.2 | Referrals seen within 72 hours          | 120 |
| 2.3 | Percent seen within 72 hours            | 64% |

| 3 Scheduled Services     | Medica | al   | Nur   | sing | Menta | l Health | Reentry | Services | Dental/Or | al Surgery | Specialty<br>Isla | Clinic - On<br>and | Specialty Isla |      | Substa | nce Use | To    | tal  |
|--------------------------|--------|------|-------|------|-------|----------|---------|----------|-----------|------------|-------------------|--------------------|----------------|------|--------|---------|-------|------|
| Service Outcomes         | N      | %    | N     | %    | N     | %        | N       | %        | N         | %          | N                 | %                  | N              | %    | N      | %       | N     | %    |
| Seen                     | 1521   | 63%  | 15828 | 69%  | 7259  | 55%      | 2476    | 59%      | 412       | 26%        | 629               | 35%                | 146            | 30%  | 808    | 83%     | 29079 | 61%  |
| Refused & Verified       | 618    | 26%  | 1691  | 7%   | 140   | 1%       | 319     | 8%       | 78        | 5%         | 188               | 10%                | 43             | 9%   | 1      | 0%      | 3078  | 6%   |
| Not Produced             | 245    | 10%  | 5508  | 24%  | 4909  | 37%      | 1188    | 28%      | 1074      | 68%        | 959               | 53%                | 283            | 58%  | 169    | 17%     | 14335 | 30%  |
| Rescheduled by CHS       | 24     | 1%   | 12    | 0%   | 898   | 7%       | 190     | 5%       | 15        | 1%         | 44                | 2%                 | 4              | 1%   | 0      | 0%      | 1187  | 2%   |
| Rescheduled by Hospital  | N/A    | N/A  | N/A   | N/A  | N/A   | N/A      | N/A     | N/A      | N/A       | N/A        | N/A               | N/A                | 12             | 2%   | N/A    | N/A     | 12    | 0%   |
| Total Scheduled Services | 2408   | 100% | 23039 | 100% | 13206 | 100%     | 4173    | 100%     | 1579      | 100%       | 1820              | 100%               | 488            | 100% | 978    | 100%    | 47691 | 100% |

| 4   | Outcome Metrics   | Medical | Nursing | Mental Health | Reentry Services | Dental/Oral Surgery | Specialty Clinic - On | Specialty Clinic - Off | Substance Use | Total |
|-----|-------------------|---------|---------|---------------|------------------|---------------------|-----------------------|------------------------|---------------|-------|
| 4.1 | Percent completed | 89%     | 76%     | 56%           | 67%              | 31%                 | 45%                   | 39%                    | 83%           | 67%   |