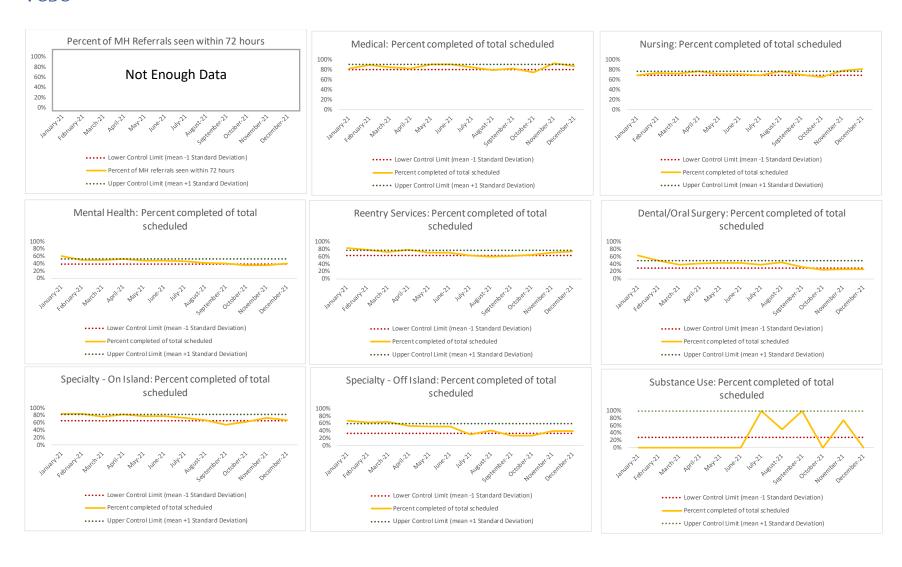

| 100%          | 80%   |

| 5   | Unscheduled Services | N   |
|-----|----------------------|-----|
| 5.1 | Sick Call Completed  | 234 |

# CHS Access Trend: October 2021 to December 2021

Version: 5/11/2022



#### I. Table of Contents

#### Contents

| l.    | Table of Contents | 2  |
|-------|-------------------|----|
| П.    | AMKC              | 3  |
| III.  | EMTC              | 4  |
| IV.   | GRVC              | 5  |
| VI.   | NIC               | б  |
| VII.  | OBCC              | 7  |
| VIII. | RMSC              | 8  |
| IX.   | RNDC              | 9  |
| Χ.    | VCBC              | 10 |
| XI.   | WF                | 11 |



#### II. AMKC





#### III. EMTC





#### IV. GRVC





#### V. NIC



#### VI. OBCC





#### VII. RMSC





VIII. RNDC



#### IX. VCBC





X. WF