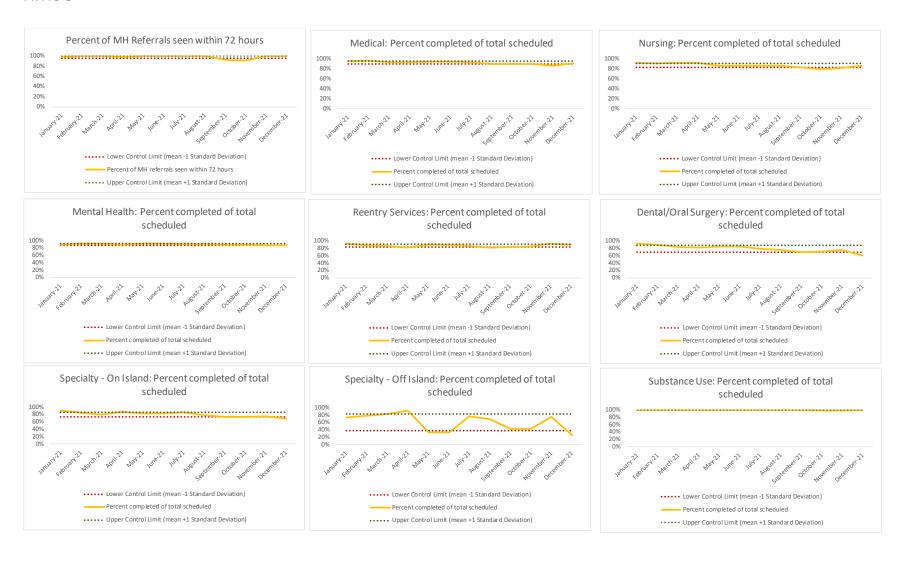

| 2   | Referrals made to mental health service | Definition                                                                                                                                               |
|-----|-----------------------------------------|----------------------------------------------------------------------------------------------------------------------------------------------------------|
| 2.1 | Referrals made to mental health service | All book and cases with an initial referral to mental health in reporting month. Facility-specific reports reference the housing facility at the time of |
| 2.1 |                                         | the mental health referral was made.                                                                                                                     |
| 2.2 | Referrals seen within 72 hours          | For all book and cases where an initial referral to mental health occurs in reporting month (2.1), total number of book and cases who had a mental       |
| 2.2 | Referrals seen within 72 hours          | health intake or psychiatric assessment where encounter date was <=72 hours from referral date.                                                          |
| 2.3 | Percent seen within 72 hours            | 2.2 divided by 2.1                                                                                                                                       |

|   | Scheduled services by discipline with outcomes | Definition                                                                                                                                                                                                                                                                                             |
|---|------------------------------------------------|--------------------------------------------------------------------------------------------------------------------------------------------------------------------------------------------------------------------------------------------------------------------------------------------------------|
|   |                                                | -Shows direct, scheduled service encounters, total overall and by discipline, and disaggregates by outcome category recorded (N, %). Excludes encounters scheduled for discharged patients.                                                                                                            |
| 3 |                                                | -Specialty Clinic-On-Island encounters are for the following specialties: Audiology, Cardiology, Dermatology, Dialysis, ENT, Gynecology, Hand Specialist, ID Specialist, Nephrology, Neurology, Optometry, Orthopedic, Podiatry, Post Partum, Pre-Natal, Rehab Physical Therapy, Reproduction, Surgery |
|   |                                                | -Specialty Clinic-Off-Island encounters are for the following specialties: Audiology, Breast, Cardiology, Cardiovascular, Chest, Dermatology,                                                                                                                                                          |
|   |                                                | Endocrinology, ENT, Gastroenterology, General Surgery, Gynecology, Hand, Hematology, ID/Virology, Neurosurgery, Oncology, Ophthalmology, Oral                                                                                                                                                          |
|   |                                                | Surgery, Orthopedic, Pain Management, Plastic Surgery, Podiatry, Renal, Rheumatology, Trauma, Urology, Vascular                                                                                                                                                                                        |

| 4   | Outcome Metrics   | Definition                                                                                              |
|-----|-------------------|---------------------------------------------------------------------------------------------------------|
| 4.1 | Percent completed | Sum of scheduled service outcomes "Seen" and "Refused & Verified" divided by "Total Scheduled Services" |

| 2   | Referrals made to mental health service | N   |
|-----|-----------------------------------------|-----|
| 2.1 | Referrals made to mental health service | 187 |
| 2.2 | Referrals seen within 72 hours          | 120 |
| 2.3 | Percent seen within 72 hours            | 64% |

| 3 Scheduled Services     | Medica | al   | Nur   | sing | Menta | l Health | Reentry | Services | Dental/Or | al Surgery | Specialty<br>Isla | Clinic - On<br>and | Specialty Isla |      | Substa | nce Use | To    | tal  |
|--------------------------|--------|------|-------|------|-------|----------|---------|----------|-----------|------------|-------------------|--------------------|----------------|------|--------|---------|-------|------|
| Service Outcomes         | N      | %    | N     | %    | N     | %        | N       | %        | N         | %          | N                 | %                  | N              | %    | N      | %       | N     | %    |
| Seen                     | 1521   | 63%  | 15828 | 69%  | 7259  | 55%      | 2476    | 59%      | 412       | 26%        | 629               | 35%                | 146            | 30%  | 808    | 83%     | 29079 | 61%  |
| Refused & Verified       | 618    | 26%  | 1691  | 7%   | 140   | 1%       | 319     | 8%       | 78        | 5%         | 188               | 10%                | 43             | 9%   | 1      | 0%      | 3078  | 6%   |
| Not Produced             | 245    | 10%  | 5508  | 24%  | 4909  | 37%      | 1188    | 28%      | 1074      | 68%        | 959               | 53%                | 283            | 58%  | 169    | 17%     | 14335 | 30%  |
| Rescheduled by CHS       | 24     | 1%   | 12    | 0%   | 898   | 7%       | 190     | 5%       | 15        | 1%         | 44                | 2%                 | 4              | 1%   | 0      | 0%      | 1187  | 2%   |
| Rescheduled by Hospital  | N/A    | N/A  | N/A   | N/A  | N/A   | N/A      | N/A     | N/A      | N/A       | N/A        | N/A               | N/A                | 12             | 2%   | N/A    | N/A     | 12    | 0%   |
| Total Scheduled Services | 2408   | 100% | 23039 | 100% | 13206 | 100%     | 4173    | 100%     | 1579      | 100%       | 1820              | 100%               | 488            | 100% | 978    | 100%    | 47691 | 100% |

| 4   | Outcome Metrics   | Medical | Nursing | Mental Health | Reentry Services | Dental/Oral Surgery | Specialty Clinic - On | Specialty Clinic - Off | Substance Use | Total |
|-----|-------------------|---------|---------|---------------|------------------|---------------------|-----------------------|------------------------|---------------|-------|
| 4.1 | Percent completed | 89%     | 76%     | 56%           | 67%              | 31%                 | 45%                   | 39%                    | 83%           | 67%   |