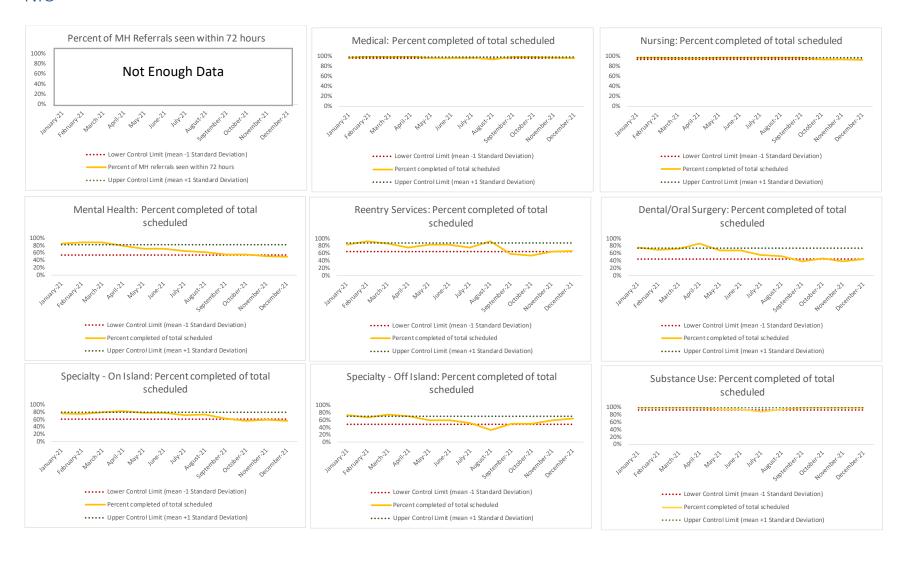

5%              | 31%                 | 41%                   | 27%                    | 100%          | 80%   |

| 5   | Unscheduled Services | N   |
|-----|----------------------|-----|
| 5.1 | Sick Call Completed  | 234 |

# CHS Access Trend: October 2021 to December 2021

Version: 5/11/2022



#### I. Table of Contents

#### Contents

| l.    | Table of Contents | 2  |
|-------|-------------------|----|
| П.    | AMKC              | 3  |
| III.  | EMTC              | 4  |
| IV.   | GRVC              | 5  |
| VI.   | NIC               | б  |
| VII.  | OBCC              | 7  |
| VIII. | RMSC              | 8  |
| IX.   | RNDC              | 9  |
| Χ.    | VCBC              | 10 |
| XI.   | WF                | 11 |



#### II. AMKC





#### III. EMTC





#### IV. GRVC





#### V. NIC



#### VI. OBCC





#### VII. RMSC





VIII. RNDC



#### IX. VCBC





X. WF