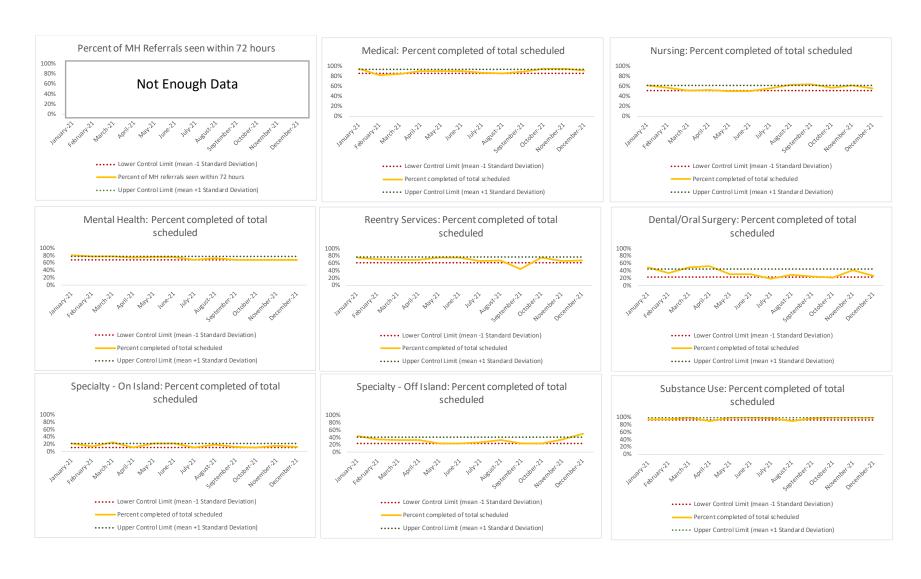

54%           | 65%              | 31%                 | 41%                   | 27%                    | 100%          | 80%   |

| 5   | Unscheduled Services | N   |
|-----|----------------------|-----|
| 5.1 | Sick Call Completed  | 234 |

# CHS Access Trend: October 2021 to December 2021

Version: 5/11/2022



#### I. Table of Contents

#### Contents

| l.    | Table of Contents | 2  |
|-------|-------------------|----|
| П.    | AMKC              | 3  |
| III.  | EMTC              | 4  |
| IV.   | GRVC              | 5  |
| VI.   | NIC               | б  |
| VII.  | OBCC              | 7  |
| VIII. | RMSC              | 8  |
| IX.   | RNDC              | 9  |
| Χ.    | VCBC              | 10 |
| XI.   | WF                | 11 |



#### II. AMKC





#### III. EMTC





#### IV. GRVC





#### V. NIC



#### VI. OBCC





#### VII. RMSC





VIII. RNDC



#### IX. VCBC





X. WF