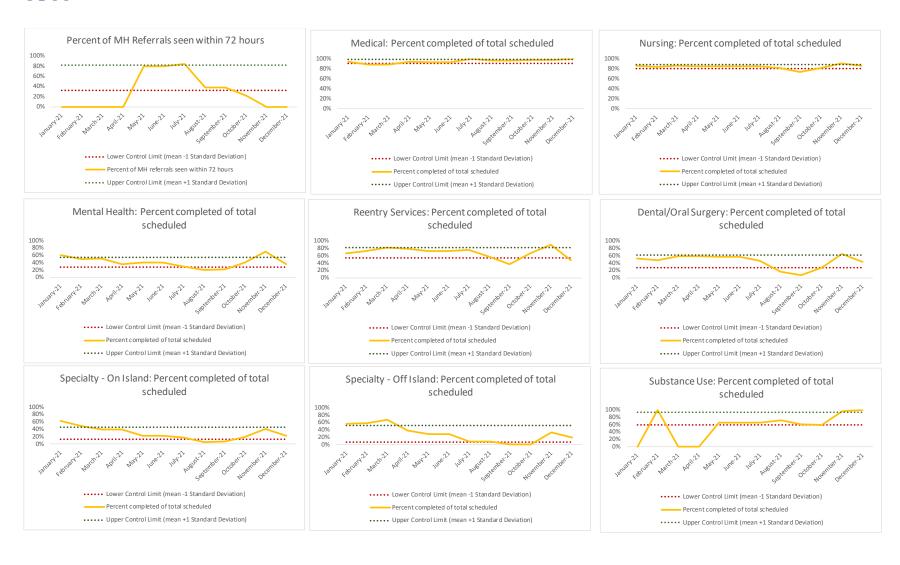

| 2   | Referrals made to mental health service | Definition                                                                                                                                               |
|-----|-----------------------------------------|----------------------------------------------------------------------------------------------------------------------------------------------------------|
| 2.1 | Referrals made to mental health service | All book and cases with an initial referral to mental health in reporting month. Facility-specific reports reference the housing facility at the time of |
| 2.1 | Referrals made to mental nearth service | the mental health referral was made.                                                                                                                     |
| 2.2 | Referrals seen within 72 hours          | For all book and cases where an initial referral to mental health occurs in reporting month (2.1), total number of book and cases who had a mental       |
| 2.2 | Referrals seen within 72 hours          | health intake or psychiatric assessment where encounter date was <=72 hours from referral date.                                                          |
| 2.3 | Percent seen within 72 hours            | 2.2 divided by 2.1                                                                                                                                       |

|   | Scheduled services by discipline with outcomes | Definition                                                                                                                                                                                                                                                                                             |
|---|------------------------------------------------|--------------------------------------------------------------------------------------------------------------------------------------------------------------------------------------------------------------------------------------------------------------------------------------------------------|
|   |                                                | -Shows direct, scheduled service encounters, total overall and by discipline, and disaggregates by outcome category recorded (N, %). Excludes encounters scheduled for discharged patients.                                                                                                            |
| 3 |                                                | -Specialty Clinic-On-Island encounters are for the following specialties: Audiology, Cardiology, Dermatology, Dialysis, ENT, Gynecology, Hand Specialist, ID Specialist, Nephrology, Neurology, Optometry, Orthopedic, Podiatry, Post Partum, Pre-Natal, Rehab Physical Therapy, Reproduction, Surgery |
|   |                                                | -Specialty Clinic-Off-Island encounters are for the following specialties: Audiology, Breast, Cardiology, Cardiovascular, Chest, Dermatology,                                                                                                                                                          |
|   |                                                | Endocrinology, ENT, Gastroenterology, General Surgery, Gynecology, Hand, Hematology, ID/Virology, Neurosurgery, Oncology, Ophthalmology, Oral                                                                                                                                                          |
|   |                                                | Surgery, Orthopedic, Pain Management, Plastic Surgery, Podiatry, Renal, Rheumatology, Trauma, Urology, Vascular                                                                                                                                                                                        |

| 4   | Outcome Metrics   | Definition                                                                                              |
|-----|-------------------|---------------------------------------------------------------------------------------------------------|
| 4.1 | Percent completed | Sum of scheduled service outcomes "Seen" and "Refused & Verified" divided by "Total Scheduled Services" |

| 2   | Referrals made to mental health service | N   |
|-----|-----------------------------------------|-----|
| 2.1 | Referrals made to mental health service | 214 |
| 2.2 | Referrals seen within 72 hours          | 126 |
| 2.3 | Percent seen within 72 hours            | 59% |

| 3 | Scheduled Services       | Medical |      | Nur   | sing | Mental | Health | Reentry | Services | Dental/Or | al Surgery | Specialty Isla |      | Specialty ( | Clinic - Off<br>nd | Substa | nce Use | To    | tal  |
|---|--------------------------|---------|------|-------|------|--------|--------|---------|----------|-----------|------------|----------------|------|-------------|--------------------|--------|---------|-------|------|
|   | Service Outcomes         | N       | %    | N     | %    | N      | %      | N       | %        | N         | %          | N              | %    | N           | %                  | N      | %       | N     | %    |
|   | Seen                     | 2043    | 68%  | 16615 | 65%  | 7431   | 54%    | 2773    | 61%      | 354       | 20%        | 691            | 33%  | 117         | 19%                | 802    | 76%     | 30826 | 59%  |
|   | Refused & Verified       | 633     | 21%  | 2155  | 8%   | 145    | 1%     | 315     | 7%       | 105       | 6%         | 160            | 8%   | 55          | 9%                 | 0      | 0%      | 3568  | 7%   |
|   | Not Produced             | 288     | 10%  | 6881  | 27%  | 5236   | 38%    | 1319    | 29%      | 1279      | 74%        | 1149           | 55%  | 374         | 60%                | 250    | 24%     | 16776 | 32%  |
|   | Rescheduled by CHS       | 32      | 1%   | 16    | 0%   | 831    | 6%     | 113     | 3%       | 1         | 0%         | 79             | 4%   | 46          | 7%                 | 0      | 0%      | 1118  | 2%   |
|   | Rescheduled by Hospital  | N/A     | N/A  | N/A   | N/A  | N/A    | N/A    | N/A     | N/A      | N/A       | N/A        | N/A            | N/A  | 30          | 5%                 | N/A    | N/A     | 30    | 0%   |
|   | Total Scheduled Services | 2996    | 100% | 25667 | 100% | 13643  | 100%   | 4520    | 100%     | 1739      | 100%       | 2079           | 100% | 622         | 100%               | 1052   | 100%    | 52318 | 100% |

| 4   | Outcome Metrics   | Medical | Nursing | Mental Health | Reentry Services | Dental/Oral Surgery | Specialty Clinic - On | Specialty Clinic - Off | Substance Use | Total |
|-----|-------------------|---------|---------|---------------|------------------|---------------------|-----------------------|------------------------|---------------|-------|
| 4.1 | Percent completed | 89%     | 73%     | 56%           | 68%              | 26%                 | 41%                   | 28%                    | 76%           | 66%   |