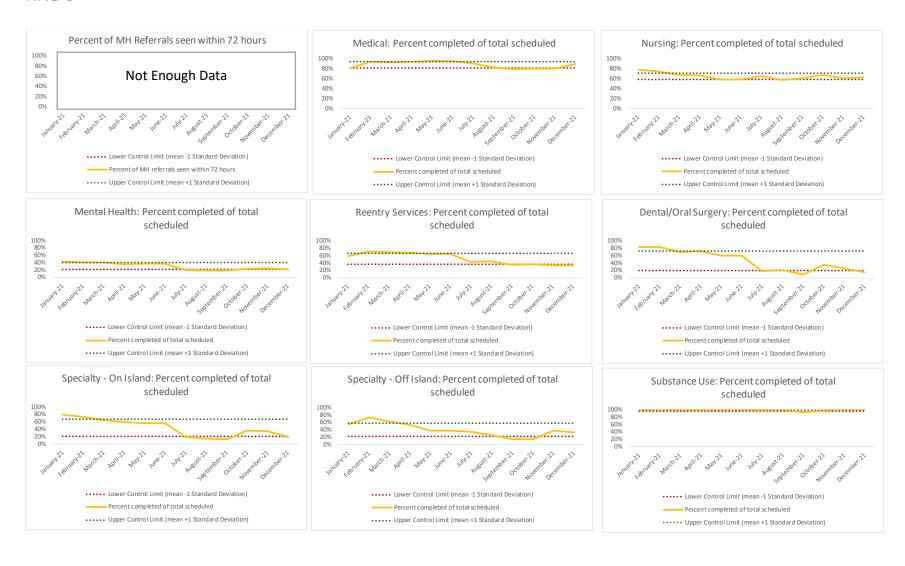

| 2   | Referrals made to mental health service | Definition                                                                                                                                               |
|-----|-----------------------------------------|----------------------------------------------------------------------------------------------------------------------------------------------------------|
| 2.1 | Referrals made to mental health service | All book and cases with an initial referral to mental health in reporting month. Facility-specific reports reference the housing facility at the time of |
| 2.1 | Referrals made to mental nearth service | the mental health referral was made.                                                                                                                     |
| 2.2 | Referrals seen within 72 hours          | For all book and cases where an initial referral to mental health occurs in reporting month (2.1), total number of book and cases who had a mental       |
| 2.2 | Referrals seen within 72 hours          | health intake or psychiatric assessment where encounter date was <=72 hours from referral date.                                                          |
| 2.3 | Percent seen within 72 hours            | 2.2 divided by 2.1                                                                                                                                       |