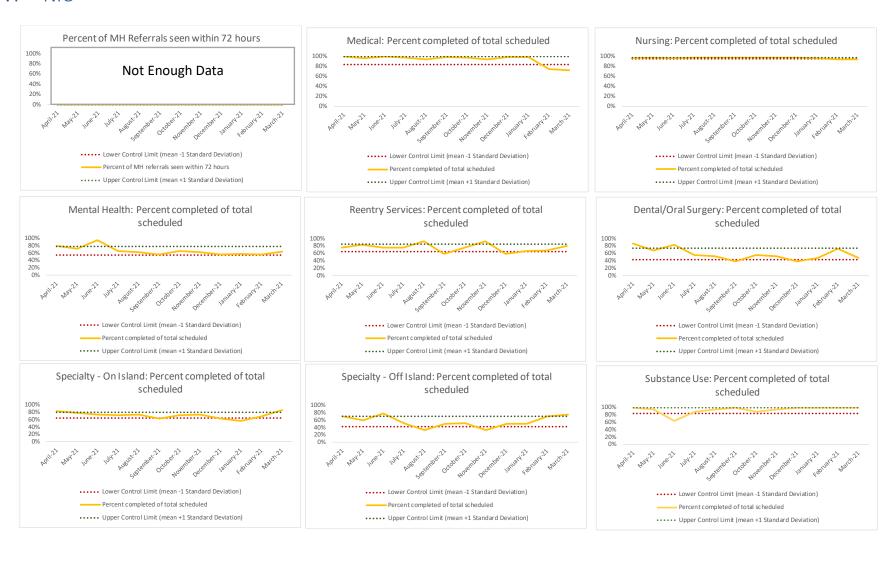

| 73%                   | 76%                    | 100%          | 61%   |

| 5 | Unscheduled Services | N |
|---|----------------------|---|
|   |                      |   |

# CHS Access Trend: January 2022 to March 2022

Version: 5/11/2022



#### I. Table of Contents

#### Contents

| l.    | Table of Contents | 2  |
|-------|-------------------|----|
| П.    | AMKC              | 3  |
| III.  | EMTC              | 4  |
| IV.   | GRVC              | 5  |
| VI.   | NIC               | б  |
| VII.  | OBCC              | 7  |
| VIII. | RMSC              | 8  |
| IX.   | RNDC              | 9  |
| Χ.    | VCBC              | 10 |
| XI.   | WF                | 11 |



#### II. AMKC





#### III. EMTC





## HEALTH + Correctional Health Services

**GRVC** 





#### V. NIC





#### VI. OBCC





#### VII. RMSC





VIII. RNDC



IX. VCBC





X. WF