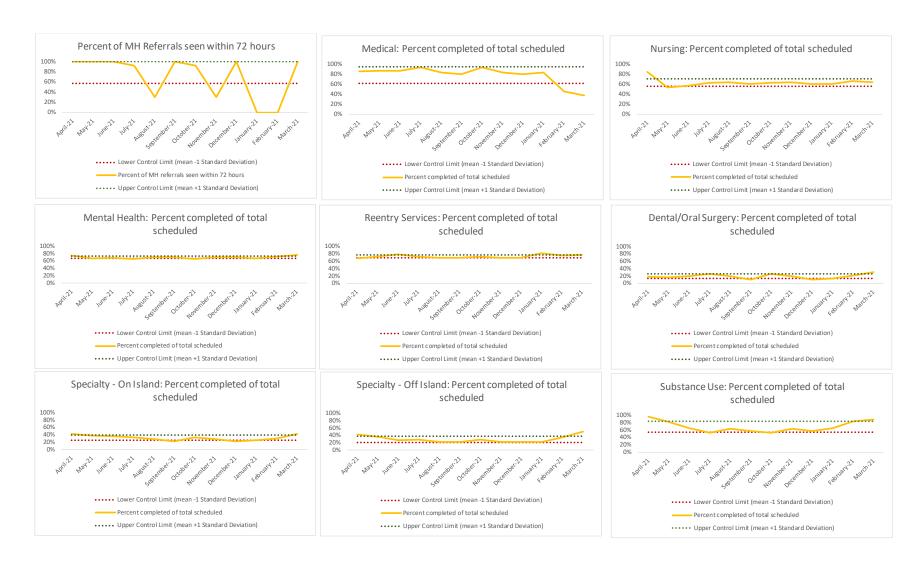

| 2   | Referrals made to mental health service | N   |
|-----|-----------------------------------------|-----|
| 2.1 | Referrals made to mental health service | 200 |
| 2.2 | Referrals seen within 72 hours          | 112 |
| 2.3 | Percent seen within 72 hours            | 56% |

| 4   | Outcome Metrics   | Medical | Nursing | Mental Health | Reentry Services | Dental/Oral Surgery | Specialty Clinic - On | Specialty Clinic - Off | Substance Use | Total |
|-----|-------------------|---------|---------|---------------|------------------|---------------------|-----------------------|------------------------|---------------|-------|
| 4.1 | Percent completed | 81%     | 74%     | 53%           | 62%              | 20%                 | 34%                   | 32%                    | 73%           | 65%   |