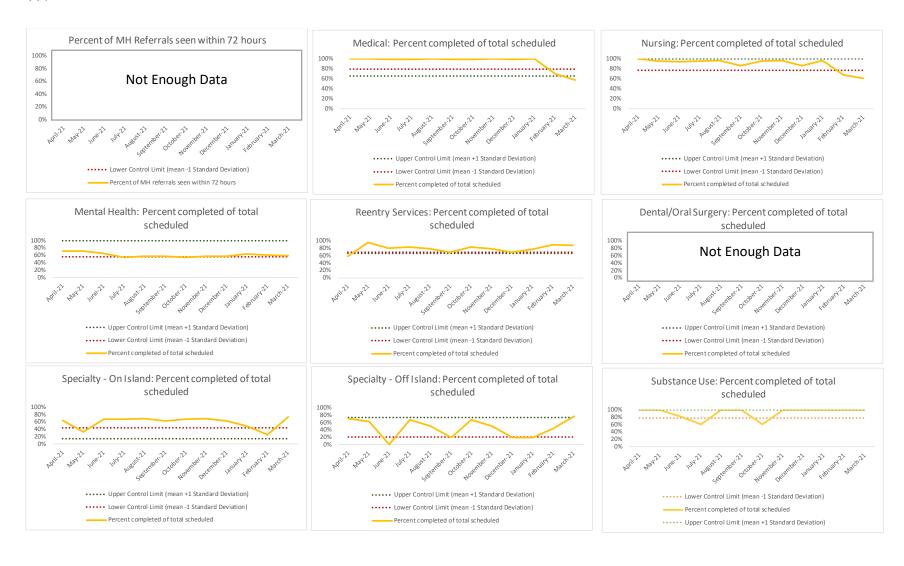

#### Data Dictionary

| 1   | CHS Intakes (New Jail Admissions)                    | Definition                                                                                         |
|-----|------------------------------------------------------|----------------------------------------------------------------------------------------------------|
| 1.1 | Completed CHS Intakes                                | Number of new jail admission intake encounters completed by CHS providers                          |
| 1.2 | Average time to completion once known to CHS (hours) | Number of hours between check-in by DOC and check-out by CHS for completed intake encounters (1.1) |

| 2   | Referrals made to mental health service | Definition                                                                                                                                               |
|-----|-----------------------------------------|----------------------------------------------------------------------------------------------------------------------------------------------------------|
| 2.1 | Referrals made to mental health service | All book and cases with an initial referral to mental health in reporting month. Facility-specific reports reference the housing facility at the time of |
| 2.1 | Referrals made to mental nearth service | the mental health referral was made.                                                                                                                     |
| 2.2 | of a male a constitution 70 havens      | For all book and cases where an initial referral to mental health occurs in reporting month (2.1), total number of book and cases who had a mental       |
| 2.2 | Referrals seen within 72 hours          | health intake or psychiatric assessment where encounter date was <=72 hours from referral date.                                                          |
| 2.3 | Percent seen within 72 hours            | 2.2 divided by 2.1                                                                                                                                       |

|   | Scheduled services by discipline with outcomes | Definition                                                                                                                                                                                                                                                                                             |
|---|------------------------------------------------|--------------------------------------------------------------------------------------------------------------------------------------------------------------------------------------------------------------------------------------------------------------------------------------------------------|
|   |                                                | -Shows direct, scheduled service encounters, total overall and by discipline, and disaggregates by outcome category recorded (N, %). Excludes encounters scheduled for discharged patients.                                                                                                            |
| 3 |                                                | -Specialty Clinic-On-Island encounters are for the following specialties: Audiology, Cardiology, Dermatology, Dialysis, ENT, Gynecology, Hand Specialist, ID Specialist, Nephrology, Neurology, Optometry, Orthopedic, Podiatry, Post Partum, Pre-Natal, Rehab Physical Therapy, Reproduction, Surgery |
|   |                                                | -Specialty Clinic-Off-Island encounters are for the following specialties: Audiology, Breast, Cardiology, Cardiovascular, Chest, Dermatology,                                                                                                                                                          |
|   |                                                | Endocrinology, ENT, Gastroenterology, General Surgery, Gynecology, Hand, Hematology, ID/Virology, Neurosurgery, Oncology, Ophthalmology, Oral                                                                                                                                                          |
|   |                                                | Surgery, Orthopedic, Pain Management, Plastic Surgery, Podiatry, Renal, Rheumatology, Trauma, Urology, Vascular                                                                                                                                                                                        |

| 4   | Outcome Metrics   | Definition                                                                                              |
|-----|-------------------|---------------------------------------------------------------------------------------------------------|
| 4.1 | Percent completed | Sum of scheduled service outcomes "Seen" and "Refused & Verified" divided by "Total Scheduled Services" |