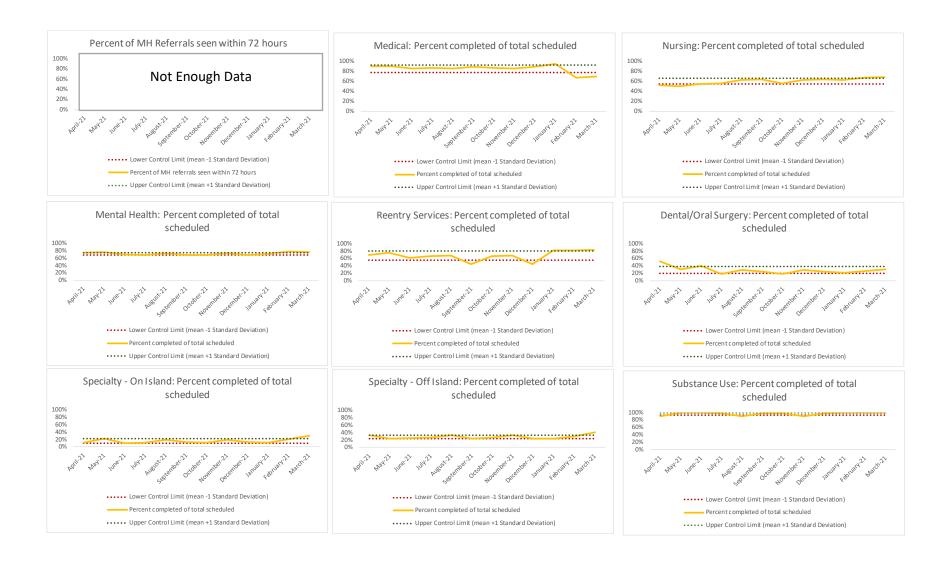

| 16%                 | 73%                   | 76%                    | 100%          | 61%   |

| 5 | Unscheduled Services | N |
|---|----------------------|---|
|   |                      |   |

# CHS Access Trend: January 2022 to March 2022

Version: 5/11/2022



#### I. Table of Contents

#### Contents

| l.    | Table of Contents | 2  |
|-------|-------------------|----|
| П.    | AMKC              | 3  |
| III.  | EMTC              | 4  |
| IV.   | GRVC              | 5  |
| VI.   | NIC               | б  |
| VII.  | OBCC              | 7  |
| VIII. | RMSC              | 8  |
| IX.   | RNDC              | 9  |
| Χ.    | VCBC              | 10 |
| XI.   | WF                | 11 |



#### II. AMKC





#### III. EMTC





## HEALTH + Correctional Health Services

**GRVC** 





#### V. NIC





#### VI. OBCC





#### VII. RMSC





VIII. RNDC



IX. VCBC





X. WF