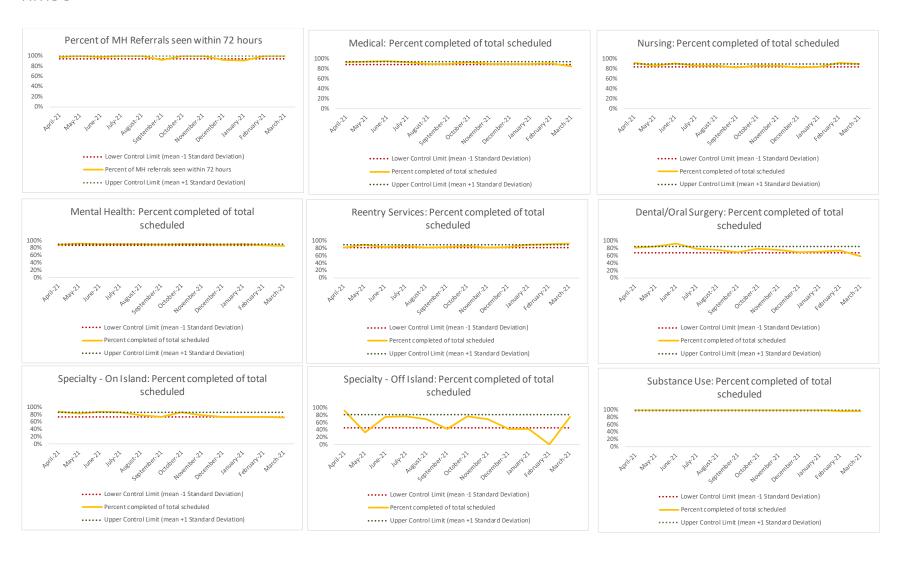

| 2   | Referrals made to mental health service | N   |
|-----|-----------------------------------------|-----|
| 2.1 | Referrals made to mental health service | 207 |
| 2.2 | Referrals seen within 72 hours          | 127 |
| 2.3 | Percent seen within 72 hours            | 61% |

| 4   | Outcome Metrics   | Medical | Nursing | Mental Health | Reentry Services | Dental/Oral Surgery | Specialty Clinic - On | Specialty Clinic - Off | Substance Use | Total |
|-----|-------------------|---------|---------|---------------|------------------|---------------------|-----------------------|------------------------|---------------|-------|
| 4.1 | Percent completed | 69%     | 75%     | 59%           | 70%              | 33%                 | 47%                   | 45%                    | 89%           | 68%   |