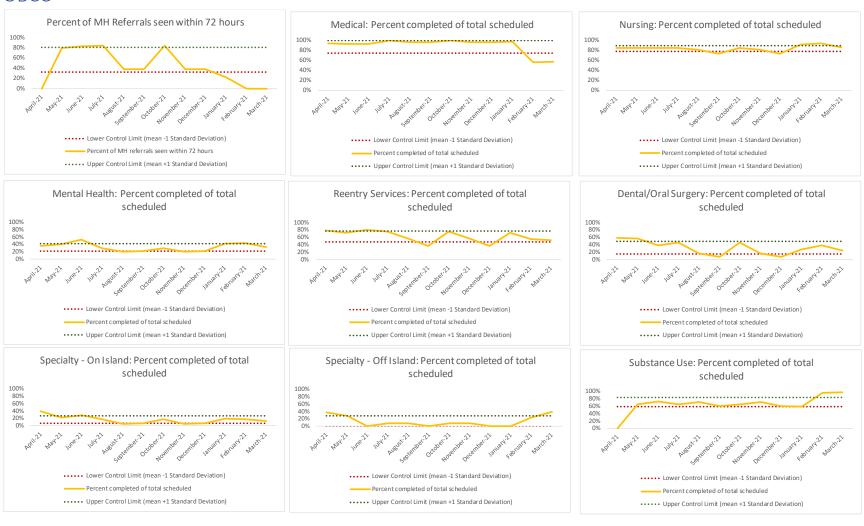

| 2   | Referrals made to mental health service | N   |
|-----|-----------------------------------------|-----|
| 2.1 | Referrals made to mental health service | 200 |
| 2.2 | Referrals seen within 72 hours          | 112 |
| 2.3 | Percent seen within 72 hours            | 56% |

| 4   | Outcome Metrics   | Medical | Nursing | Mental Health | Reentry Services | Dental/Oral Surgery | Specialty Clinic - On | Specialty Clinic - Off | Substance Use | Total |
|-----|-------------------|---------|---------|---------------|------------------|---------------------|-----------------------|------------------------|---------------|-------|
| 4.1 | Percent completed | 81%     | 74%     | 53%           | 62%              | 20%                 | 34%                   | 32%                    | 73%           | 65%   |