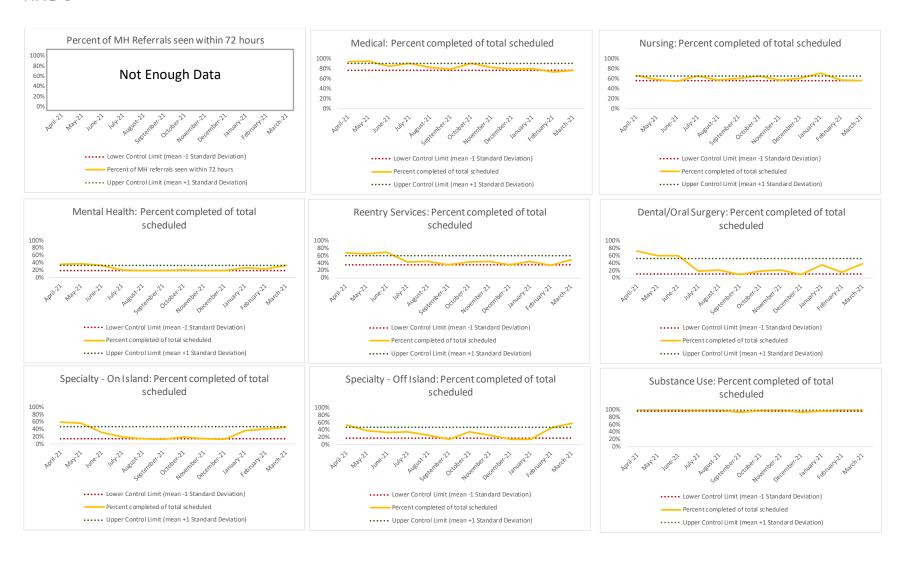

| 100%          | 61%   |

| 5 | Unscheduled Services | N |
|---|----------------------|---|
|   |                      |   |

# CHS Access Trend: January 2022 to March 2022

Version: 5/11/2022



#### I. Table of Contents

#### Contents

| l.    | Table of Contents | 2  |
|-------|-------------------|----|
| П.    | AMKC              | 3  |
| III.  | EMTC              | 4  |
| IV.   | GRVC              | 5  |
| VI.   | NIC               | б  |
| VII.  | OBCC              | 7  |
| VIII. | RMSC              | 8  |
| IX.   | RNDC              | 9  |
| Χ.    | VCBC              | 10 |
| XI.   | WF                | 11 |



#### II. AMKC





#### III. EMTC





## HEALTH + Correctional Health Services

**GRVC** 





#### V. NIC





#### VI. OBCC





#### VII. RMSC





VIII. RNDC



IX. VCBC





X. WF