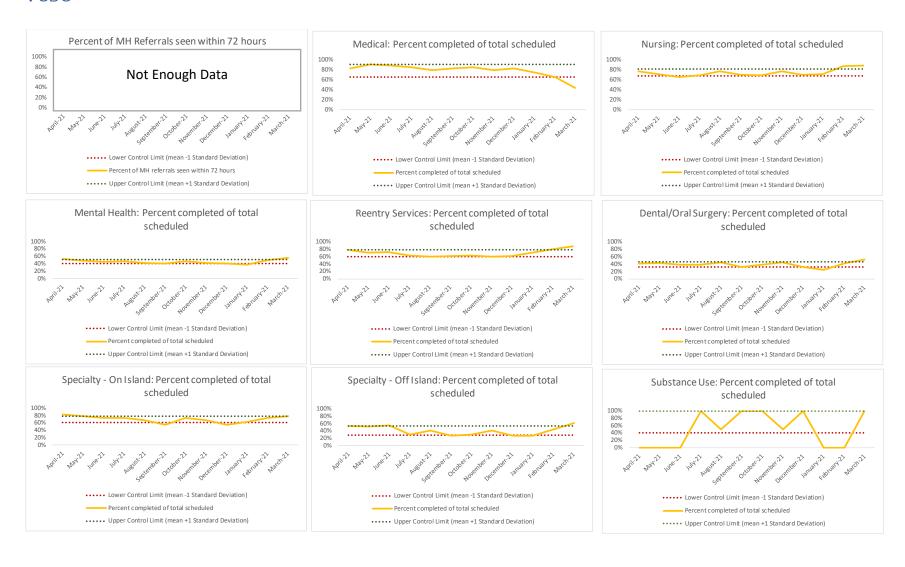

00%          | 61%   |

| 5 | Unscheduled Services | N |
|---|----------------------|---|
|   |                      |   |

# CHS Access Trend: January 2022 to March 2022

Version: 5/11/2022



#### I. Table of Contents

#### Contents

| l.    | Table of Contents | 2  |
|-------|-------------------|----|
| П.    | AMKC              | 3  |
| III.  | EMTC              | 4  |
| IV.   | GRVC              | 5  |
| VI.   | NIC               | б  |
| VII.  | OBCC              | 7  |
| VIII. | RMSC              | 8  |
| IX.   | RNDC              | 9  |
| Χ.    | VCBC              | 10 |
| XI.   | WF                | 11 |



#### II. AMKC





#### III. EMTC





## HEALTH + Correctional Health Services

**GRVC** 





#### V. NIC





#### VI. OBCC





#### VII. RMSC





VIII. RNDC



IX. VCBC





X. WF