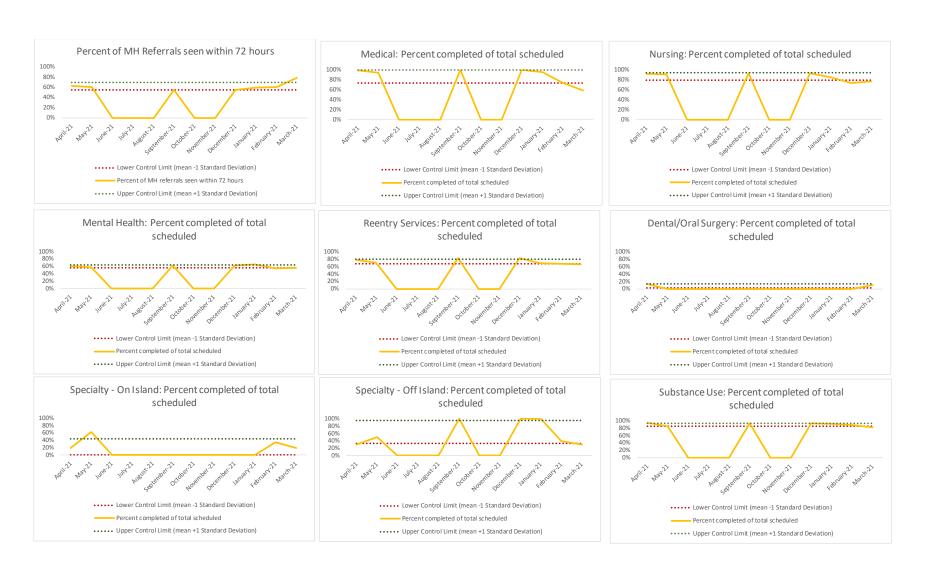

| 2   | Referrals made to mental health service | N   |
|-----|-----------------------------------------|-----|
| 2.1 | Referrals made to mental health service | 207 |
| 2.2 | Referrals seen within 72 hours          | 127 |
| 2.3 | Percent seen within 72 hours            | 61% |

| 4   | Outcome Metrics   | Medical | Nursing | Mental Health | Reentry Services | Dental/Oral Surgery | Specialty Clinic - On | Specialty Clinic - Off | Substance Use | Total |
|-----|-------------------|---------|---------|---------------|------------------|---------------------|-----------------------|------------------------|---------------|-------|
| 4.1 | Percent completed | 69%     | 75%     | 59%           | 70%              | 33%                 | 47%                   | 45%                    | 89%           | 68%   |