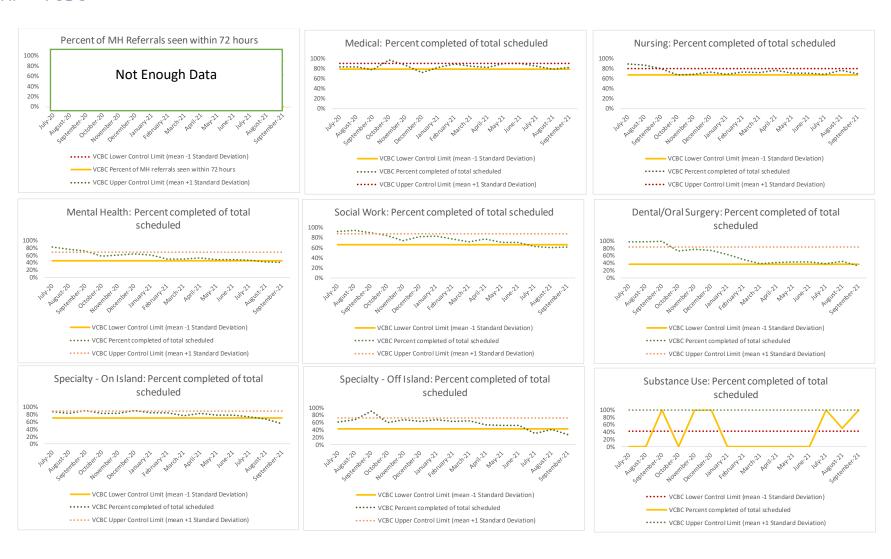

| Referrals made to mental health services |    |
|------------------------------------------|----|
| from Intake                              | n  |
| Referrals made to mental health services | 0  |
| from Intake                              | U  |
| Referrals seen within 72 hours           | 0  |
| % seen within 72 hours                   | 0% |

| Scheduled Services       | Med | dical | Nur  | sing | Mental | Health | Reentry | Services |     | ıl/Oral<br>gery |     | Clinic - On<br>and | •  | y Clinic -<br>sland | Substa | nce Use | To   | tal  |
|--------------------------|-----|-------|------|------|--------|--------|---------|----------|-----|-----------------|-----|--------------------|----|---------------------|--------|---------|------|------|
| Service Outcomes         | N   | %     | N    | %    | N      | %      | N       | %        | N   | %               | N   | %                  | N  | %                   | N      | %       | N    | %    |
| Seen                     | 114 | 64%   | 1930 | 81%  | 590    | 45%    | 193     | 64%      | 267 | 86%             | 112 | 100%               | 13 | 19%                 | 10     | 100%    | 3229 | 69%  |
| Refused & Verified       | 50  | 28%   | 73   | 3%   | 1      | 0%     | 14      | 5%       | 10  | 3%              | 0   | 0%                 | 8  | 12%                 | 0      | 0%      | 156  | 3%   |
| Not Produced             | 13  | 7%    | 378  | 16%  | 655    | 50%    | 94      | 31%      | 34  | 11%             | 0   | 0%                 | 38 | 55%                 | 0      | 0%      | 1212 | 26%  |
| Rescheduled by CHS       | 2   | 1%    | 2    | 0%   | 67     | 5%     | 2       | 1%       | 0   | 0%              | 0   | 0%                 | 5  | 7%                  | 0      | 0%      | 78   | 2%   |
| Rescheduled by Hospital  | N/A | N/A   | N/A  | N/A  | N/A    | N/A    | N/A     | N/A      | N/A | N/A             | N/A | N/A                | 5  | 7%                  | N/A    | N/A     | 5    | 0%   |
| Total Scheduled Services | 179 | 100%  | 2383 | 100% | 1313   | 100%   | 303     | 100%     | 311 | 100%            | 112 | 100%               | 69 | 100%                | 10     | 100%    | 4680 | 100% |

| Outcome Metrics   | Medical | Nursing | Mental Health | Reentry Services | Dental/Oral<br>Surgery | Specialty Clinic - On<br>Island | Specialty Clinic -<br>Off Island | Substance Use | Total |
|-------------------|---------|---------|---------------|------------------|------------------------|---------------------------------|----------------------------------|---------------|-------|
| Percent completed | 92%     | 84%     | 45%           | 68%              | 89%                    | 100%                            | 30%                              | 100%          | 72%   |