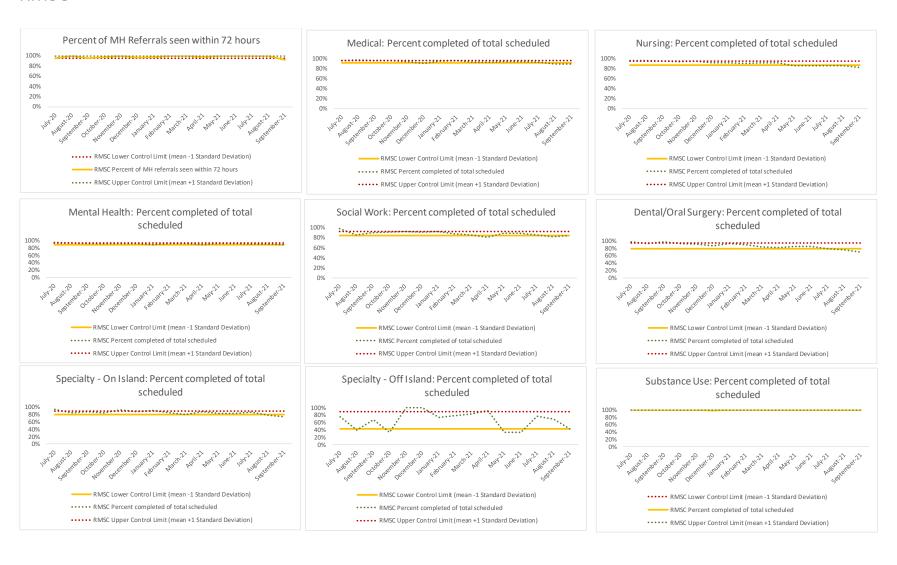

| Referrals made to mental health services from Intake | n    |
|------------------------------------------------------|------|
| Referrals made to mental health services from Intake | 50   |
| Referrals seen within 72 hours                       | 50   |
| % seen within 72 hours                               | 100% |

| Scheduled Services       | Med | dical | Nur  | sing | Mental | Health | Reentry | Services | Denta<br>Sur | l/Oral<br>gery |     | Clinic - On<br>and | •  | ty Clinic -<br>sland | Substa | nce Use | To   | tal  |
|--------------------------|-----|-------|------|------|--------|--------|---------|----------|--------------|----------------|-----|--------------------|----|----------------------|--------|---------|------|------|
| Service Outcomes         | N   | %     | N    | %    | N      | %      | N       | %        | N            | %              | N   | %                  | N  | %                    | N      | %       | N    | %    |
| Seen                     | 749 | 85%   | 2276 | 78%  | 1425   | 87%    | 513     | 81%      | 153          | 80%            | 389 | 100%               | 11 | 42%                  | 174    | 99%     | 5690 | 83%  |
| Refused & Verified       | 87  | 10%   | 242  | 8%   | 52     | 3%     | 39      | 6%       | 30           | 16%            | 0   | 0%                 | 9  | 35%                  | 1      | 1%      | 460  | 7%   |
| Not Produced             | 29  | 3%    | 384  | 13%  | 143    | 9%     | 80      | 13%      | 9            | 5%             | 0   | 0%                 | 5  | 19%                  | 0      | 0%      | 650  | 9%   |
| Rescheduled by CHS       | 17  | 2%    | 5    | 0%   | 18     | 1%     | 5       | 1%       | 0            | 0%             | 0   | 0%                 | 1  | 4%                   | 0      | 0%      | 46   | 1%   |
| Rescheduled by Hospital  | N/A | N/A   | N/A  | N/A  | N/A    | N/A    | N/A     | N/A      | N/A          | N/A            | N/A | N/A                | 0  | 0%                   | N/A    | N/A     | 0    | 0%   |
| Total Scheduled Services | 882 | 100%  | 2907 | 100% | 1638   | 100%   | 637     | 100%     | 192          | 100%           | 389 | 100%               | 26 | 100%                 | 175    | 100%    | 6846 | 100% |

| Outcome Metrics   | Medical | Nursing | Mental Health | Reentry Services | Dental/Oral<br>Surgery | Specialty Clinic - On<br>Island | Specialty Clinic -<br>Off Island | Substance Use | Total |
|-------------------|---------|---------|---------------|------------------|------------------------|---------------------------------|----------------------------------|---------------|-------|
| Percent completed | 95%     | 87%     | 90%           | 87%              | 95%                    | 100%                            | 77%                              | 100%          | 90%   |