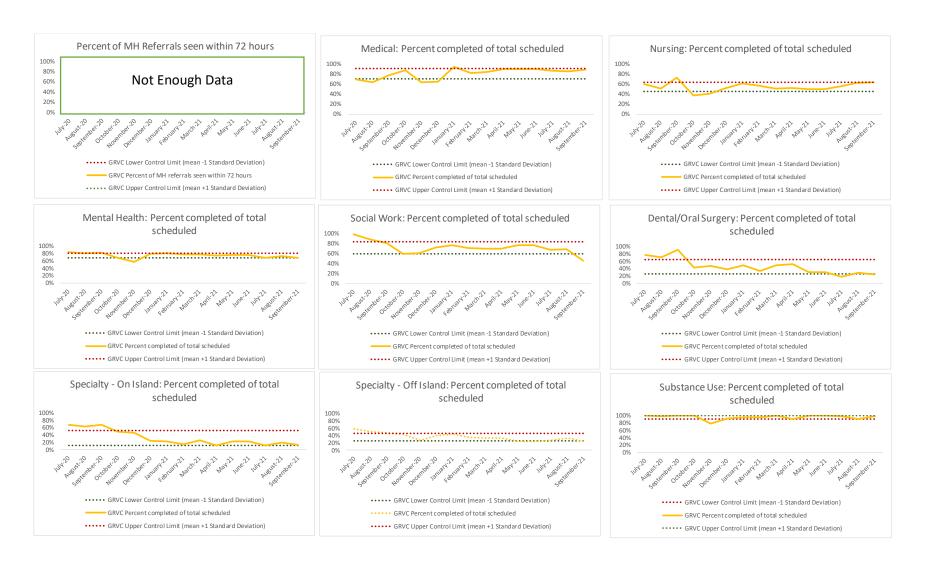

#### V. GRVC

| 1   | CHS Intakes (New Jail Admission)         | n   |
|-----|------------------------------------------|-----|
| 1.1 | Completed CHS Intakes                    | 0   |
| 4.3 | Average time to completion once known to | 0.0 |
| 1.2 | CHS (hours)                              | 0.0 |

| _   | Referrals made to mental health services | _    |
|-----|------------------------------------------|------|
| 2   | from Intake                              | - 11 |
| 2.1 | Referrals made to mental health services | 0    |
| 2.1 | from Intake                              | U    |
| 2.2 | Referrals seen within 72 hours           | 0    |
| 2.3 | % seen within 72 hours                   | 0%   |

|   | Scheduled Services       | Medical |      | Nursing |      | Mental Health |      | Reentry Services |      | Dental/Oral<br>Surgery |      | Specialty Clinic - On<br>Island |      | Specialty Clinic -<br>Off Island |      | Substance Use |      | Total |      |
|---|--------------------------|---------|------|---------|------|---------------|------|------------------|------|------------------------|------|---------------------------------|------|----------------------------------|------|---------------|------|-------|------|
|   | Service Outcomes         | N       | %    | N       | %    | N             | %    | N                | %    | N                      | %    | N                               | %    | N                                | %    | N             | %    | N     | %    |
|   | Seen                     | 271     | 83%  | 7472    | 89%  | 529           | 67%  | 98               | 70%  | 46                     | 43%  | 275                             | 100% | 49                               | 42%  | 27            | 79%  | 8767  | 86%  |
| 3 | Refused & Verified       | 46      | 14%  | 822     | 10%  | 16            | 2%   | 10               | 7%   | 24                     | 23%  | 0                               | 0%   | 12                               | 10%  | 0             | 0%   | 930   | 9%   |
|   | Not Produced             | 11      | 3%   | 77      | 1%   | 159           | 20%  | 18               | 13%  | 36                     | 34%  | 0                               | 0%   | 47                               | 40%  | 7             | 21%  | 355   | 3%   |
|   | Rescheduled by CHS       | 0       | 0%   | 0       | 0%   | 82            | 10%  | 14               | 10%  | 0                      | 0%   | 0                               | 0%   | 6                                | 5%   | 0             | 0%   | 102   | 1%   |
|   | Rescheduled by Hospital  | N/A     | N/A  | N/A     | N/A  | N/A           | N/A  | N/A              | N/A  | N/A                    | N/A  | N/A                             | N/A  | 4                                | 3%   | N/A           | N/A  | 4     | 0%   |
|   | Total Scheduled Services | 328     | 100% | 8371    | 100% | 786           | 100% | 140              | 100% | 106                    | 100% | 275                             | 100% | 118                              | 100% | 34            | 100% | 10158 | 100% |

| 4   | Outcome Metrics   | Medical | Nursing | Mental Health | Reentry Services | Dental/Oral<br>Surgery | Specialty Clinic - On<br>Island | Specialty Clinic -<br>Off Island | Substance Use | Total |
|-----|-------------------|---------|---------|---------------|------------------|------------------------|---------------------------------|----------------------------------|---------------|-------|
| 4.1 | Percent completed | 97%     | 99%     | 69%           | 77%              | 66%                    | 100%                            | 52%                              | 79%           | 95%   |