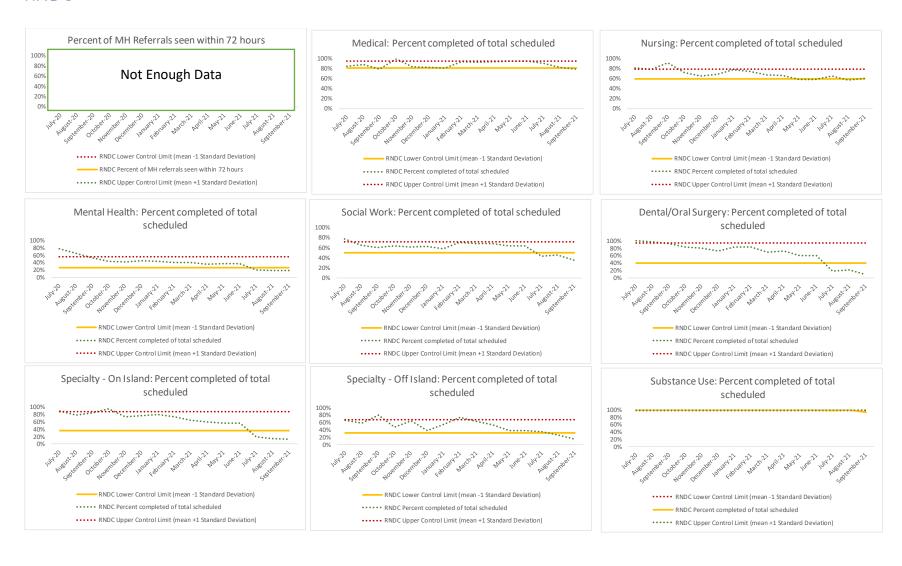

| Referrals made to mental health services from Intake | n  |
|------------------------------------------------------|----|
| Referrals made to mental health services from Intake | 0  |
| Referrals seen within 72 hours                       | 0  |
| % seen within 72 hours                               | 0% |

| Scheduled Services       | Med | dical | Nur  | sing | Mental | Health | Reentry | Services | Denta<br>Sur | l/Oral<br>gery | Specialty<br>Isla | Clinic - On<br>and | •  | y Clinic -<br>sland | Substa | nce Use | To   | tal  |
|--------------------------|-----|-------|------|------|--------|--------|---------|----------|--------------|----------------|-------------------|--------------------|----|---------------------|--------|---------|------|------|
| Service Outcomes         | N   | %     | N    | %    | N      | %      | N       | %        | N            | %              | N                 | %                  | N  | %                   | N      | %       | N    | %    |
| Seen                     | 124 | 32%   | 2148 | 74%  | 838    | 25%    | 270     | 43%      | 308          | 81%            | 38                | 95%                | 18 | 23%                 | 93     | 86%     | 3837 | 49%  |
| Refused & Verified       | 216 | 56%   | 69   | 2%   | 18     | 1%     | 34      | 5%       | 3            | 1%             | 1                 | 3%                 | 9  | 12%                 | 0      | 0%      | 350  | 4%   |
| Not Produced             | 43  | 11%   | 696  | 24%  | 1696   | 51%    | 309     | 49%      | 68           | 18%            | 1                 | 3%                 | 39 | 51%                 | 15     | 14%     | 2867 | 37%  |
| Rescheduled by CHS       | 1   | 0%    | 1    | 0%   | 748    | 23%    | 15      | 2%       | 0            | 0%             | 0                 | 0%                 | 5  | 6%                  | 0      | 0%      | 770  | 10%  |
| Rescheduled by Hospital  | N/A | N/A   | N/A  | N/A  | N/A    | N/A    | N/A     | N/A      | N/A          | N/A            | N/A               | N/A                | 6  | 8%                  | N/A    | N/A     | 6    | 0%   |
| Total Scheduled Services | 384 | 100%  | 2914 | 100% | 3300   | 100%   | 628     | 100%     | 379          | 100%           | 40                | 100%               | 77 | 100%                | 108    | 100%    | 7830 | 100% |

| Outcome Metrics   | Medical | Nursing | Mental Health | Reentry Services | Dental/Oral<br>Surgery | Specialty Clinic - On<br>Island | Specialty Clinic -<br>Off Island | Substance Use | Total |
|-------------------|---------|---------|---------------|------------------|------------------------|---------------------------------|----------------------------------|---------------|-------|
| Percent completed | 89%     | 76%     | 26%           | 48%              | 82%                    | 98%                             | 35%                              | 86%           | 53%   |