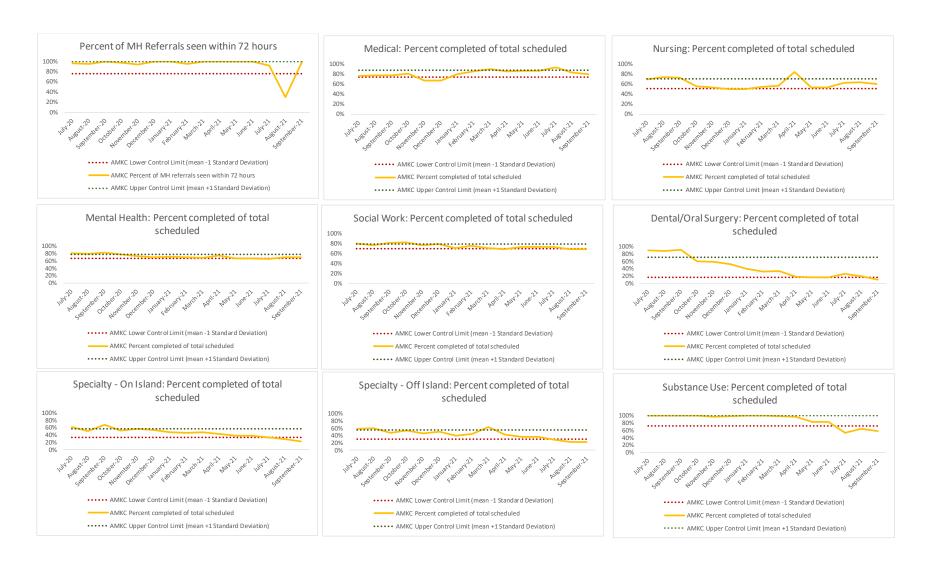

#### IV. AMKC

| 1   | CHS Intakes (New Jail Admission)         | n   |  |  |
|-----|------------------------------------------|-----|--|--|
| 1.1 | Completed CHS Intakes                    | 16  |  |  |
| 1.2 | Average time to completion once known to | 2.4 |  |  |
| 1.2 | CHS (hours)                              | 3.4 |  |  |

| 2   | Referrals made to mental health services from Intake | n   |
|-----|------------------------------------------------------|-----|
| 2.1 | Referrals made to mental health services from Intake | 13  |
| 2.2 | Referrals seen within 72 hours                       | 12  |
| 2.3 | % seen within 72 hours                               | 92% |

|   | Scheduled Services       | Medical |      | Nursing |      | Mental Health |      | Reentry Services |      | Dental/Oral<br>Surgery |      | Specialty Clinic - On<br>Island |      | Specialty Clinic -<br>Off Island |      | Substance Use |      | Total |      |
|---|--------------------------|---------|------|---------|------|---------------|------|------------------|------|------------------------|------|---------------------------------|------|----------------------------------|------|---------------|------|-------|------|
|   | Service Outcomes         | N       | %    | N       | %    | N             | %    | N                | %    | N                      | %    | N                               | %    | N                                | %    | N             | %    | N     | %    |
|   | Seen                     | 282     | 67%  | 8420    | 75%  | 3995          | 66%  | 1445             | 69%  | 707                    | 94%  | 229                             | 100% | 40                               | 23%  | 576           | 58%  | 15694 | 71%  |
| 3 | Refused & Verified       | 100     | 24%  | 363     | 3%   | 11            | 0%   | 163              | 8%   | 3                      | 0%   | 1                               | 0%   | 10                               | 6%   | 0             | 0%   | 651   | 3%   |
|   | Not Produced             | 40      | 9%   | 2487    | 22%  | 1721          | 28%  | 493              | 23%  | 40                     | 5%   | 0                               | 0%   | 120                              | 68%  | 419           | 42%  | 5320  | 24%  |
|   | Rescheduled by CHS       | 1       | 0%   | 1       | 0%   | 334           | 6%   | 6                | 0%   | 0                      | 0%   | 0                               | 0%   | 5                                | 3%   | 2             | 0%   | 349   | 2%   |
|   | Rescheduled by Hospital  | N/A     | N/A  | N/A     | N/A  | N/A           | N/A  | N/A              | N/A  | N/A                    | N/A  | N/A                             | N/A  | 2                                | 1%   | N/A           | N/A  | 2     | 0%   |
|   | Total Scheduled Services | 423     | 100% | 11271   | 100% | 6061          | 100% | 2107             | 100% | 750                    | 100% | 230                             | 100% | 177                              | 100% | 997           | 100% | 22016 | 100% |

| 4   | Outcome Metrics   | Medical | Nursing | Mental Health | Reentry Services | Dental/Oral<br>Surgery | Specialty Clinic - On<br>Island | Specialty Clinic -<br>Off Island | Substance Use | Total |
|-----|-------------------|---------|---------|---------------|------------------|------------------------|---------------------------------|----------------------------------|---------------|-------|
| 4.1 | Percent completed | 90%     | 78%     | 66%           | 76%              | 95%                    | 100%                            | 28%                              | 58%           | 74%   |