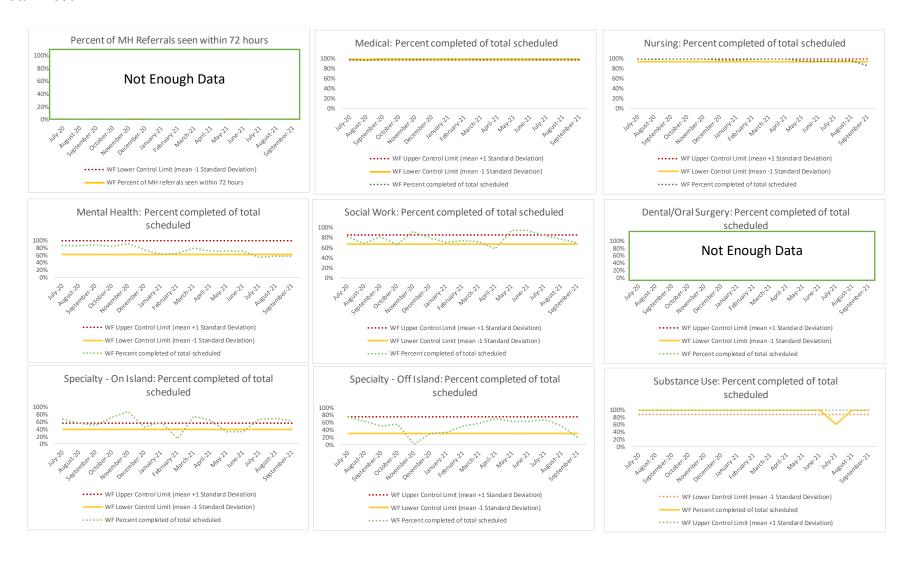

| Scheduled Services       | Medical |      | Nur  | sing | Mental | Health | Reentry | Services |     | al/Oral<br>gery | Specialty<br>Isla | Clinic - On<br>and |   | y Clinic -<br>sland | Substa | nce Use | То   | tal  |
|--------------------------|---------|------|------|------|--------|--------|---------|----------|-----|-----------------|-------------------|--------------------|---|---------------------|--------|---------|------|------|
| Service Outcomes         | N       | %    | N    | %    | N      | %      | N       | %        | N   | %               | N                 | %                  | N | %                   | N      | %       | N    | %    |
| Seen                     | 191     | 93%  | 1246 | 72%  | 120    | 47%    | 45      | 74%      | 4   | 100%            | 17                | 94%                | 2 | 33%                 | 4      | 67%     | 1629 | 72%  |
| Refused & Verified       | 15      | 7%   | 394  | 23%  | 23     | 9%     | 7       | 11%      | 0   | 0%              | 1                 | 6%                 | 2 | 33%                 | 0      | 0%      | 442  | 19%  |
| Not Produced             | 0       | 0%   | 81   | 5%   | 86     | 34%    | 8       | 13%      | 0   | 0%              | 0                 | 0%                 | 2 | 33%                 | 2      | 33%     | 179  | 8%   |
| Rescheduled by CHS       | 0       | 0%   | 0    | 0%   | 26     | 10%    | 1       | 2%       | 0   | 0%              | 0                 | 0%                 | 0 | 0%                  | 0      | 0%      | 27   | 1%   |
| Rescheduled by Hospital  | N/A     | N/A  | N/A  | N/A  | N/A    | N/A    | N/A     | N/A      | N/A | N/A             | N/A               | N/A                | 0 | 0%                  | N/A    | N/A     | 0    | 0%   |
| Total Scheduled Services | 206     | 100% | 1721 | 100% | 255    | 100%   | 61      | 100%     | 4   | 100%            | 18                | 100%               | 6 | 100%                | 6      | 100%    | 2277 | 100% |

| Outcome Metrics   | Medical |     | Mental Health | Reentry Services | Dental/Oral<br>Surgery | Specialty Clinic - On<br>Island | Specialty Clinic -<br>Off Island | Substance Use | Total |
|-------------------|---------|-----|---------------|------------------|------------------------|---------------------------------|----------------------------------|---------------|-------|
| Percent completed | 100%    | 95% | 56%           | 85%              | 100%                   | 100%                            | 67%                              | 67%           | 91%   |