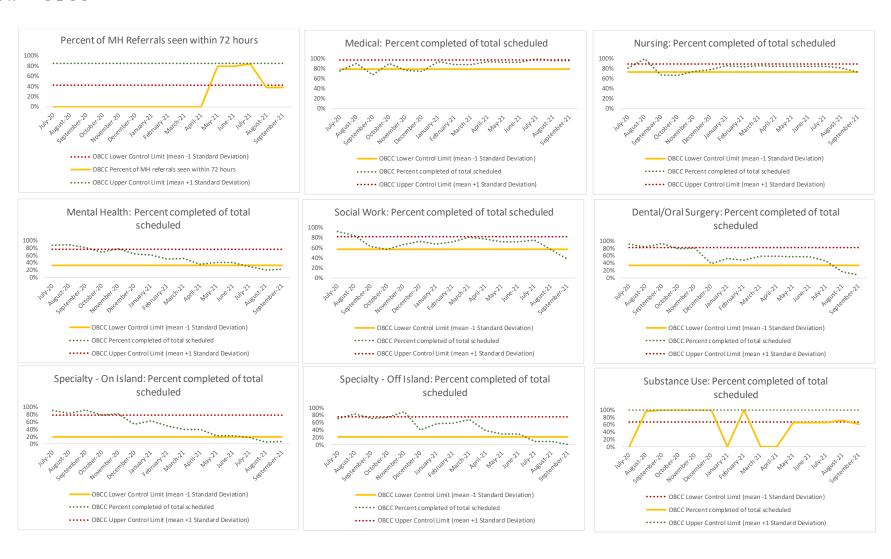

| 2   | Referrals made to mental health services | n   |
|-----|------------------------------------------|-----|
| _   | from Intake                              |     |
| 2.1 | Referrals made to mental health services | 161 |
| 2.1 | from Intake                              | 101 |
| 2.2 | Referrals seen within 72 hours           | 136 |
| 2.3 | % seen within 72 hours                   | 84% |

|   | Scheduled Services       | Med | dical | Nur  | sing | Mental | Health | Reentry | Services | Denta<br>Sur | •    | Specialty<br>Isla | Clinic - On<br>and | Specialt<br>Off Is | y Clinic -<br>sland | Substa | nce Use | Tot   | tal  |
|---|--------------------------|-----|-------|------|------|--------|--------|---------|----------|--------------|------|-------------------|--------------------|--------------------|---------------------|--------|---------|-------|------|
|   | Service Outcomes         | N   | %     | N    | %    | N      | %      | N       | %        | N            | %    | N                 | %                  | N                  | %                   | N      | %       | N     | %    |
|   | Seen                     | 214 | 82%   | 7044 | 85%  | 797    | 31%    | 417     | 74%      | 211          | 73%  | 36                | 97%                | 1                  | 4%                  | 344    | 67%     | 9064  | 72%  |
| 3 | Refused & Verified       | 38  | 15%   | 613  | 7%   | 12     | 0%     | 23      | 4%       | 11           | 4%   | 1                 | 3%                 | 1                  | 4%                  | 1      | 0%      | 700   | 6%   |
|   | Not Produced             | 8   | 3%    | 642  | 8%   | 1702   | 66%    | 124     | 22%      | 69           | 24%  | 0                 | 0%                 | 21                 | 91%                 | 167    | 33%     | 2733  | 22%  |
|   | Rescheduled by CHS       | 0   | 0%    | 0    | 0%   | 69     | 3%     | 2       | 0%       | 0            | 0%   | 0                 | 0%                 | 0                  | 0%                  | 0      | 0%      | 71    | 1%   |
|   | Rescheduled by Hospital  | N/A | N/A   | N/A  | N/A  | N/A    | N/A    | N/A     | N/A      | N/A          | N/A  | N/A               | N/A                | 0                  | 0%                  | N/A    | N/A     | 0     | 0%   |
|   | Total Scheduled Services | 260 | 100%  | 8299 | 100% | 2580   | 100%   | 566     | 100%     | 291          | 100% | 37                | 100%               | 23                 | 100%                | 512    | 100%    | 12568 | 100% |

| 4   | Outcome Metrics   | Medical | Nursing | Mental Health | Reentry Services | Dental/Oral<br>Surgery | Specialty Clinic - On<br>Island | Specialty Clinic -<br>Off Island | Substance Use | Total |
|-----|-------------------|---------|---------|---------------|------------------|------------------------|---------------------------------|----------------------------------|---------------|-------|
| 4.1 | Percent completed | 97%     | 92%     | 31%           | 78%              | 76%                    | 100%                            | 9%                               | 67%           | 78%   |