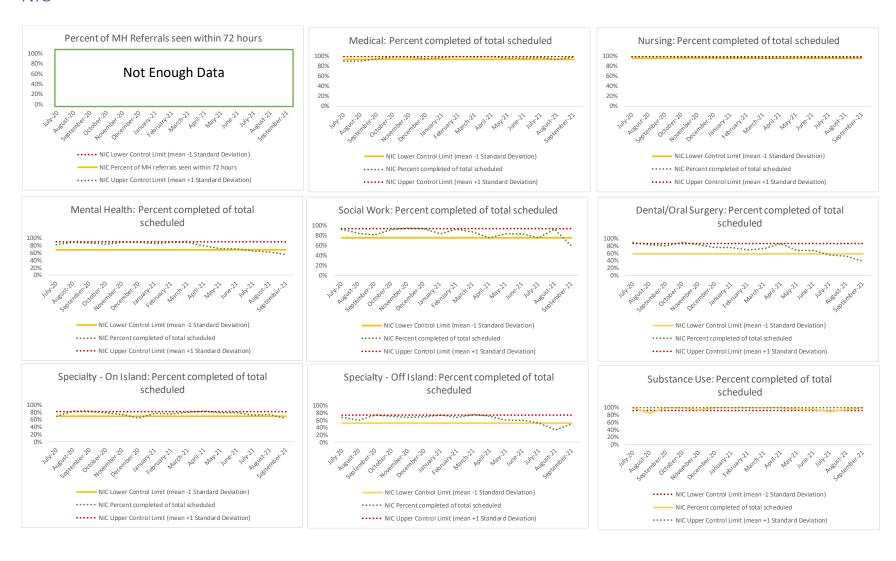

#### VI. NIC

| 1   | CHS Intakes (New Jail Admission)         | n   |
|-----|------------------------------------------|-----|
| 1.1 | Completed CHS Intakes                    | 0   |
| 4.3 | Average time to completion once known to | 0.0 |
| 1.2 | CHS (hours)                              | 0.0 |

| _   | Referrals made to mental health services | _  |
|-----|------------------------------------------|----|
| 2   | from Intake                              | п  |
| 2.1 | Referrals made to mental health services | 0  |
| 2.1 | from Intake                              | U  |
| 2.2 | Referrals seen within 72 hours           | 0  |
| 2.3 | % seen within 72 hours                   | 0% |

|   | Scheduled Services       | Medical |      | Nursing |      | Mental Health |      | Reentry Services |      | Dental/Oral<br>Surgery |      | Specialty Clinic - On<br>Island |      | Specialty Clinic -<br>Off Island |      | Substance Use |      | Total |      |
|---|--------------------------|---------|------|---------|------|---------------|------|------------------|------|------------------------|------|---------------------------------|------|----------------------------------|------|---------------|------|-------|------|
|   | Service Outcomes         | N       | %    | N       | %    | N             | %    | N                | %    | N                      | %    | N                               | %    | N                                | %    | N             | %    | N     | %    |
|   | Seen                     | 271     | 83%  | 7472    | 89%  | 529           | 67%  | 98               | 70%  | 46                     | 43%  | 275                             | 100% | 49                               | 42%  | 27            | 79%  | 8767  | 86%  |
| 3 | Refused & Verified       | 46      | 14%  | 822     | 10%  | 16            | 2%   | 10               | 7%   | 24                     | 23%  | 0                               | 0%   | 12                               | 10%  | 0             | 0%   | 930   | 9%   |
|   | Not Produced             | 11      | 3%   | 77      | 1%   | 159           | 20%  | 18               | 13%  | 36                     | 34%  | 0                               | 0%   | 47                               | 40%  | 7             | 21%  | 355   | 3%   |
|   | Rescheduled by CHS       | 0       | 0%   | 0       | 0%   | 82            | 10%  | 14               | 10%  | 0                      | 0%   | 0                               | 0%   | 6                                | 5%   | 0             | 0%   | 102   | 1%   |
|   | Rescheduled by Hospital  | N/A     | N/A  | N/A     | N/A  | N/A           | N/A  | N/A              | N/A  | N/A                    | N/A  | N/A                             | N/A  | 4                                | 3%   | N/A           | N/A  | 4     | 0%   |
|   | Total Scheduled Services | 328     | 100% | 8371    | 100% | 786           | 100% | 140              | 100% | 106                    | 100% | 275                             | 100% | 118                              | 100% | 34            | 100% | 10158 | 100% |

| 4   | Outcome Metrics   | Medical | Nursing | Mental Health | Reentry Services | Dental/Oral<br>Surgery | Specialty Clinic - On<br>Island | Specialty Clinic -<br>Off Island | Substance Use | Total |
|-----|-------------------|---------|---------|---------------|------------------|------------------------|---------------------------------|----------------------------------|---------------|-------|
| 4.1 | Percent completed | 97%     | 99%     | 69%           | 77%              | 66%                    | 100%                            | 52%                              | 79%           | 95%   |