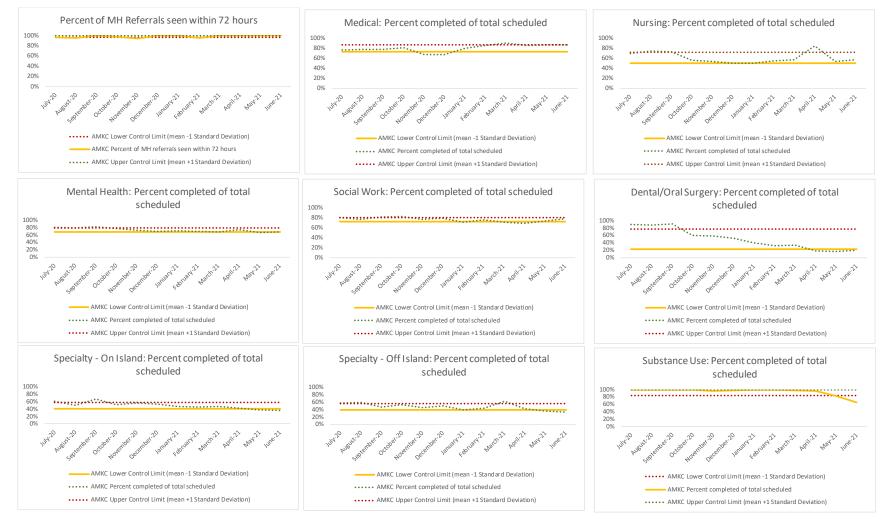

#### IV. AMKC

| 1   | CHS Intakes (New Jail Admission)                     | n   |
|-----|------------------------------------------------------|-----|
| 1.1 | Completed CHS Intakes                                | 21  |
| 1.2 | Average time to completion once known to CHS (hours) | 4.2 |

|     | Referrals made to mental health services<br>from Intake | n    |
|-----|---------------------------------------------------------|------|
| 2.1 | Referrals made to mental health services from Intake    | 8    |
| 2.2 | Referrals seen within 72 hours                          | 8    |
| 2.3 | % seen within 72 hours                                  | 100% |

|   | Scheduled Services       | Media |      | Nursing |      | Mental Health |      | Reentry Services |      | Dental/Oral<br>Surgery |      | Specialty Clinic - On<br>Island |      | Specialty Clinic -<br>Off Island |      | Substance Use |      | Total |      |
|---|--------------------------|-------|------|---------|------|---------------|------|------------------|------|------------------------|------|---------------------------------|------|----------------------------------|------|---------------|------|-------|------|
|   | Service Outcomes         | Ν     | %    | N       | %    | N             | %    | N                | %    | N                      | %    | Ν                               | %    | Ν                                | %    | Ν             | %    | N     | %    |
|   | Seen                     | 215   | 64%  | 3927    | 48%  | 3161          | 74%  | 1104             | 52%  | 103                    | 14%  | 215                             | 34%  | 63                               | 30%  | 575           | 97%  | 9363  | 55%  |
| 3 | Refused & Verified       | 75    | 22%  | 451     | 6%   | 13            | 0%   | 340              | 16%  | 26                     | 4%   | 51                              | 8%   | 23                               | 11%  | 0             | 0%   | 979   | 6%   |
|   | Not Produced             | 48    | 14%  | 3730    | 46%  | 926           | 22%  | 686              | 32%  | 607                    | 82%  | 367                             | 58%  | 108                              | 52%  | 18            | 3%   | 6490  | 38%  |
|   | Rescheduled by CHS       | 0     | 0%   | 4       | 0%   | 152           | 4%   | 4                | 0%   | 0                      | 0%   | 0                               | 0%   | 3                                | 1%   | 0             | 0%   | 163   | 1%   |
|   | Rescheduled by Hospital  | N/A   | N/A  | N/A     | N/A  | N/A           | N/A  | N/A              | N/A  | N/A                    | N/A  | N/A                             | N/A  | 10                               | 5%   | N/A           | N/A  | 10    | 0%   |
|   | Total Scheduled Services | 338   | 100% | 8112    | 100% | 4252          | 100% | 2134             | 100% | 736                    | 100% | 633                             | 100% | 207                              | 100% | 593           | 100% | 17005 | 100% |

|     | Outcome Metrics   | Medical | Nursing | Mental Health | Reentry Services | Dental/Oral<br>Surgery | Specialty Clinic - On<br>Island | Specialty Clinic -<br>Off Island | Substance Use | Total |
|-----|-------------------|---------|---------|---------------|------------------|------------------------|---------------------------------|----------------------------------|---------------|-------|
| 4.1 | Percent completed | 86%     | 54%     | 75%           | 68%              | 18%                    | 42%                             | 42%                              | 97%           | 61%   |