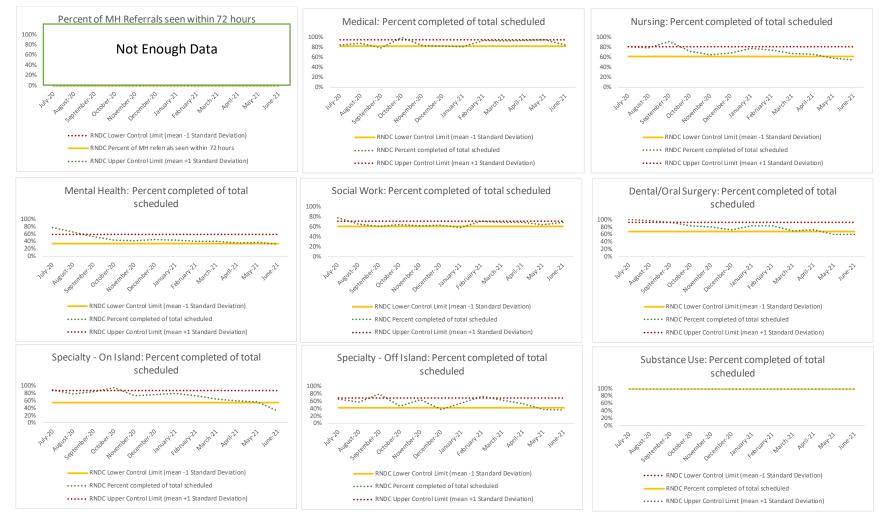

#### XI. RNDC

| 1   | CHS Intakes (New Jail Admission)                     | n   |
|-----|------------------------------------------------------|-----|
| 1.: | Completed CHS Intakes                                | 0   |
| 1.3 | Average time to completion once known to CHS (hours) | 0.0 |

|     | Referrals made to mental health services<br>from Intake | n |
|-----|---------------------------------------------------------|---|
| 2.1 | Referrals made to mental health services from Intake    | 0 |
| 2.2 | Referrals seen within 72 hours                          | 0 |
| 2.3 | % seen within 72 hours                                  |   |

|   | Scheduled Services       | Mee | dical | Nur  | sing | Mental | Health | Reentry | Services | Denta<br>Sur | •    |     | Clinic - On<br>and | •  | y Clinic -<br>sland | Substa | nce Use | То   | tal  |
|---|--------------------------|-----|-------|------|------|--------|--------|---------|----------|--------------|------|-----|--------------------|----|---------------------|--------|---------|------|------|
|   | Service Outcomes         | N   | %     | Ν    | %    | N      | %      | N       | %        | N            | %    | Ν   | %                  | N  | %                   | Ν      | %       | Ν    | %    |
|   | Seen                     | 86  | 21%   | 935  | 59%  | 717    | 35%    | 301     | 53%      | 137          | 57%  | 68  | 27%                | 20 | 33%                 | 76     | 100%    | 2340 | 45%  |
| 3 | Refused & Verified       | 297 | 73%   | 106  | 7%   | 21     | 1%     | 84      | 15%      | 38           | 16%  | 83  | 33%                | 12 | 20%                 | 0      | 0%      | 641  | 12%  |
|   | Not Produced             | 25  | 6%    | 545  | 34%  | 825    | 41%    | 176     | 31%      | 63           | 26%  | 102 | 40%                | 24 | 40%                 | 0      | 0%      | 1760 | 34%  |
|   | Rescheduled by CHS       | 0   | 0%    | 1    | 0%   | 459    | 23%    | 3       | 1%       | 1            | 0%   | 1   | 0%                 | 2  | 3%                  | 0      | 0%      | 467  | 9%   |
|   | Rescheduled by Hospital  | N/A | N/A   | N/A  | N/A  | N/A    | N/A    | N/A     | N/A      | N/A          | N/A  | N/A | N/A                | 2  | 3%                  | N/A    | N/A     | 2    | 0%   |
|   | Total Scheduled Services | 408 | 100%  | 1587 | 100% | 2022   | 100%   | 564     | 100%     | 239          | 100% | 254 | 100%               | 60 | 100%                | 76     | 100%    | 5210 | 100% |

| 4   | Outcome Metrics   | Medical | Nursing | Mental Health | Reentry Services | Dental/Oral<br>Surgery | Specialty Clinic - On<br>Island | Specialty Clinic -<br>Off Island | Substance Use | Total |
|-----|-------------------|---------|---------|---------------|------------------|------------------------|---------------------------------|----------------------------------|---------------|-------|
| 4.1 | Percent completed | 94%     | 66%     | 36%           | 68%              | 73%                    | 59%                             | 53%                              | 100%          | 57%   |