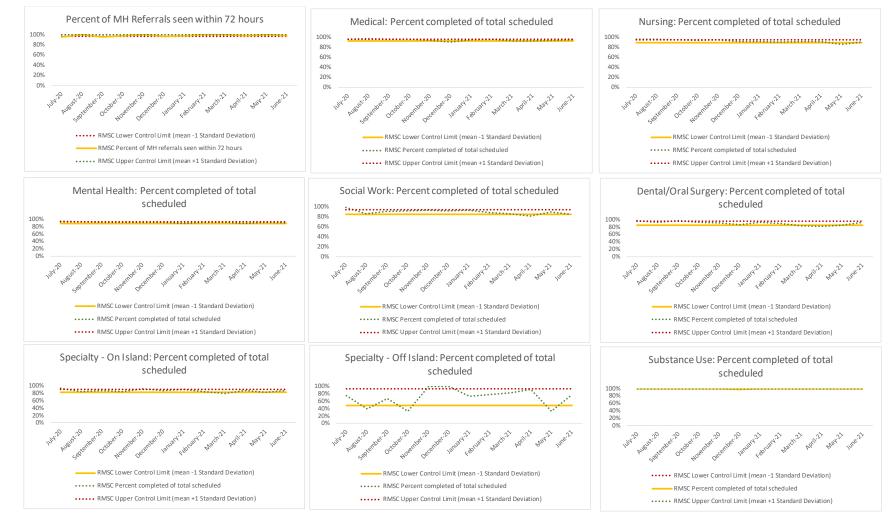

#### X. RMSC

| 1   | CHS Intakes (New Jail Admission)                     | n    |
|-----|------------------------------------------------------|------|
| 1.1 | Completed CHS Intakes                                | 89   |
| 1.2 | Average time to completion once known to CHS (hours) | 10.5 |

|     | Referrals made to mental health services<br>from Intake | n   |
|-----|---------------------------------------------------------|-----|
| 2.1 | Referrals made to mental health services from Intake    | 52  |
| 2.2 | Referrals seen within 72 hours                          | 51  |
| 2.3 | % seen within 72 hours                                  | 98% |

|   | Scheduled Services       | Mec  | lical | Nur  | sing | Mental | Health | Reentry | Services | Denta<br>Surg | •    | Specialty<br>Isla | Clinic - On<br>and | Specialt<br>Off Is | y Clinic -<br>sland | Substa | nce Use | To   | tal  |
|---|--------------------------|------|-------|------|------|--------|--------|---------|----------|---------------|------|-------------------|--------------------|--------------------|---------------------|--------|---------|------|------|
|   | Service Outcomes         | N    | %     | N    | %    | N      | %      | N       | %        | Ν             | %    | Ν                 | %                  | N                  | %                   | N      | %       | N    | %    |
|   | Seen                     | 901  | 85%   | 1710 | 80%  | 1048   | 85%    | 383     | 74%      | 114           | 68%  | 268               | 75%                | 12                 | 50%                 | 120    | 99%     | 4556 | 81%  |
| 3 | Refused & Verified       | 91   | 9%    | 251  | 12%  | 35     | 3%     | 36      | 7%       | 23            | 14%  | 44                | 12%                | 10                 | 42%                 | 0      | 0%      | 490  | 9%   |
|   | Not Produced             | 54   | 5%    | 182  | 8%   | 133    | 11%    | 96      | 18%      | 29            | 17%  | 37                | 10%                | 2                  | 8%                  | 1      | 1%      | 534  | 9%   |
|   | Rescheduled by CHS       | 15   | 1%    | 3    | 0%   | 14     | 1%     | 4       | 1%       | 1             | 1%   | 9                 | 3%                 | 0                  | 0%                  | 0      | 0%      | 46   | 1%   |
|   | Rescheduled by Hospital  | N/A  | N/A   | N/A  | N/A  | N/A    | N/A    | N/A     | N/A      | N/A           | N/A  | N/A               | N/A                | 0                  | 0%                  | N/A    | N/A     | 0    | 0%   |
|   | Total Scheduled Services | 1061 | 100%  | 2146 | 100% | 1230   | 100%   | 519     | 100%     | 167           | 100% | 358               | 100%               | 24                 | 100%                | 121    | 100%    | 5626 | 100% |

| 4   | Outcome Metrics   | Medical | Nursing | Mental Health | Reentry Services | Dental/Oral<br>Surgery | Specialty Clinic - On<br>Island | Specialty Clinic -<br>Off Island | Substance Use | Total |
|-----|-------------------|---------|---------|---------------|------------------|------------------------|---------------------------------|----------------------------------|---------------|-------|
| 4.1 | Percent completed | 93%     | 91%     | 88%           | 81%              | 82%                    | 87%                             | 92%                              | 99%           | 90%   |