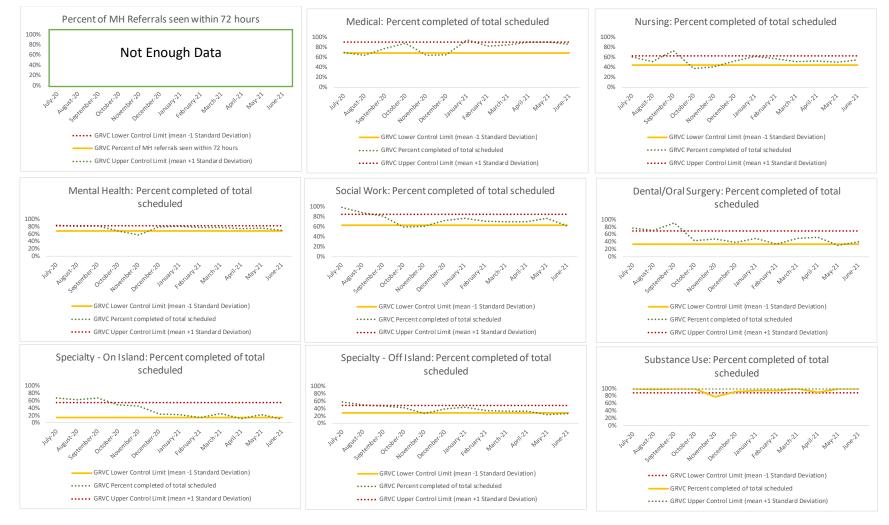

#### VI. GRVC

| 1   | CHS Intakes (New Jail Admission)                     | n   |
|-----|------------------------------------------------------|-----|
| 1.1 | Completed CHS Intakes                                | 0   |
| 1.2 | Average time to completion once known to CHS (hours) | 0.0 |

|     | Referrals made to mental health services<br>from Intake | n |
|-----|---------------------------------------------------------|---|
| 2.1 | Referrals made to mental health services from Intake    | 0 |
| 2.2 | Referrals seen within 72 hours                          | 0 |
| 2.3 | % seen within 72 hours                                  |   |

| 3 | Scheduled Services       | Me  | Medical |      | Nursing |      | Mental Health |     | Reentry Services |     | Dental/Oral<br>Surgery |     | Specialty Clinic - On<br>Island |    | Specialty Clinic -<br>Off Island |     | Substance Use |      | tal  |
|---|--------------------------|-----|---------|------|---------|------|---------------|-----|------------------|-----|------------------------|-----|---------------------------------|----|----------------------------------|-----|---------------|------|------|
|   | Service Outcomes         | N   | %       | N    | %       | N    | %             | N   | %                | N   | %                      | Ν   | %                               | Ν  | %                                | Ν   | %             | N    | %    |
|   | Seen                     | 84  | 36%     | 1648 | 42%     | 1683 | 74%           | 391 | 65%              | 67  | 30%                    | 43  | 12%                             | 19 | 33%                              | 79  | 90%           | 4014 | 52%  |
| 3 | Refused & Verified       | 127 | 55%     | 405  | 10%     | 7    | 0%            | 30  | 5%               | 48  | 22%                    | 3   | 1%                              | 0  | 0%                               | 0   | 0%            | 620  | 8%   |
|   | Not Produced             | 20  | 9%      | 1835 | 47%     | 415  | 18%           | 174 | 29%              | 107 | 48%                    | 327 | 88%                             | 33 | 57%                              | 9   | 10%           | 2920 | 38%  |
|   | Rescheduled by CHS       | 0   | 0%      | 3    | 0%      | 164  | 7%            | 9   | 1%               | 0   | 0%                     | 0   | 0%                              | 3  | 5%                               | 0   | 0%            | 179  | 2%   |
|   | Rescheduled by Hospital  | N/A | N/A     | N/A  | N/A     | N/A  | N/A           | N/A | N/A              | N/A | N/A                    | N/A | N/A                             | 3  | 5%                               | N/A | N/A           | 3    | 0%   |
|   | Total Scheduled Services | 231 | 100%    | 3891 | 100%    | 2269 | 100%          | 604 | 100%             | 222 | 100%                   | 373 | 100%                            | 58 | 100%                             | 88  | 100%          | 7736 | 100% |

| 4   | Outcome Metrics   | Medical | Nursing | Mental Health | Reentry Services | Dental/Oral<br>Surgery | Specialty Clinic - On<br>Island | Specialty Clinic -<br>Off Island | Substance Use | Total |
|-----|-------------------|---------|---------|---------------|------------------|------------------------|---------------------------------|----------------------------------|---------------|-------|
| 4.1 | Percent completed | 91%     | 53%     | 74%           | 70%              | 52%                    | 12%                             | 33%                              | 90%           | 60%   |