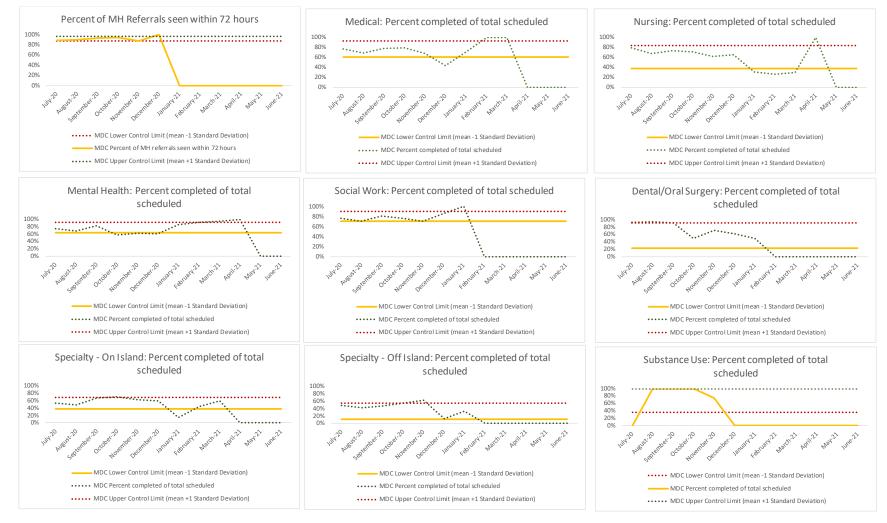

#### VII. MDC

| 1   | CHS Intakes (New Jail Admission)                     | n   |
|-----|------------------------------------------------------|-----|
| 1.1 | Completed CHS Intakes                                | 0   |
| 1.2 | Average time to completion once known to CHS (hours) | 0.0 |

|     | Referrals made to mental health services<br>from Intake | n |
|-----|---------------------------------------------------------|---|
| 2.1 | Referrals made to mental health services from Intake    | 0 |
| 2.2 | Referrals seen within 72 hours                          | 0 |
| 2.3 | % seen within 72 hours                                  |   |

|   | Scheduled Services       | Mee | dical | Nur | sing | Mental | Health | Reentry | Services | Denta<br>Surg | •   | Specialty<br>Isla | Clinic - On<br>and | • | y Clinic -<br>sland | Substa | nce Use | То | tal  |
|---|--------------------------|-----|-------|-----|------|--------|--------|---------|----------|---------------|-----|-------------------|--------------------|---|---------------------|--------|---------|----|------|
|   | Service Outcomes         | N   | %     | Ν   | %    | N      | %      | N       | %        | N             | %   | Ν                 | %                  | N | %                   | N      | %       | N  | %    |
|   | Seen                     | 0   |       | 1   | 100% | 1      | 100%   | 0       |          | 0             |     | 0                 |                    | 0 |                     | 0      |         | 2  | 100% |
| 3 | Refused & Verified       | 0   |       | 0   | 0%   | 0      | 0%     | 0       |          | 0             |     | 0                 |                    | 0 |                     | 0      |         | 0  | 0%   |
|   | Not Produced             | 0   |       | 0   | 0%   | 0      | 0%     | 0       |          | 0             |     | 0                 |                    | 0 |                     | 0      |         | 0  | 0%   |
|   | Rescheduled by CHS       | 0   |       | 0   | 0%   | 0      | 0%     | 0       |          | 0             |     | 0                 |                    | 0 |                     | 0      |         | 0  | 0%   |
|   | Rescheduled by Hospital  | N/A | N/A   | N/A | N/A  | N/A    | N/A    | N/A     | N/A      | N/A           | N/A | N/A               | N/A                | 0 |                     | N/A    | N/A     | 0  | 0%   |
|   | Total Scheduled Services | 0   | 0%    | 1   | 100% | 1      | 100%   | 0       | 0%       | 0             | 0%  | 0                 | 0%                 | 0 | 0%                  | 0      | 0%      | 2  | 100% |

| 4   | Outcome Metrics   | Medical | Nursing | Mental Health | Reentry Services | Dental/Oral<br>Surgery | Specialty Clinic - On<br>Island | Specialty Clinic -<br>Off Island | Substance Use | Total |
|-----|-------------------|---------|---------|---------------|------------------|------------------------|---------------------------------|----------------------------------|---------------|-------|
| 4.1 | Percent completed |         | 100%    | 100%          |                  |                        |                                 |                                  |               | 100%  |