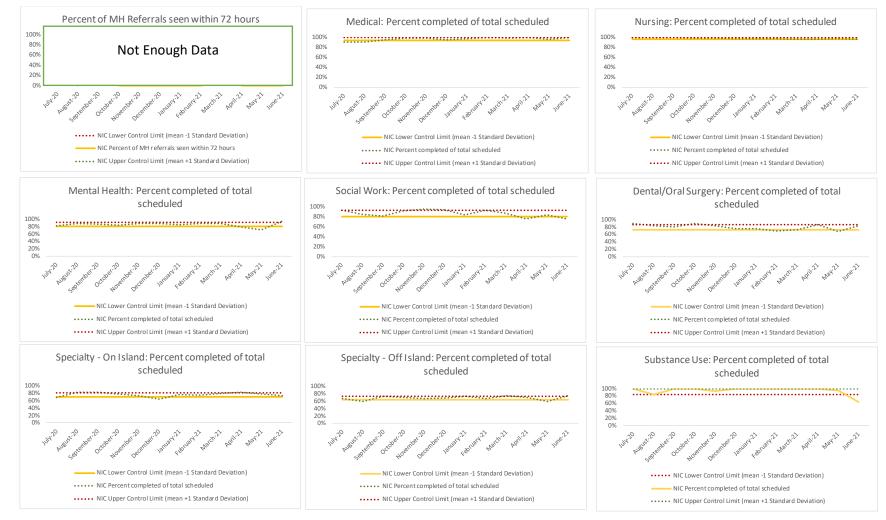

#### VIII. NIC

| 1   | CHS Intakes (New Jail Admission)                        | n   |
|-----|---------------------------------------------------------|-----|
| 1.1 | Completed CHS Intakes                                   | 1   |
| 1.2 | Average time to completion once known to<br>CHS (hours) | 0.0 |

|     | Referrals made to mental health services<br>from Intake | n |
|-----|---------------------------------------------------------|---|
| 21  | Referrals made to mental health services from Intake    | 0 |
| 2.2 | Referrals seen within 72 hours                          | 0 |
| 2.3 | % seen within 72 hours                                  |   |

|   | Scheduled Services       | Me  | dical | Nur  | sing | Mental | l Health | Reentry | Services | Denta<br>Surj | •    | Specialty<br>Isla | Clinic - On<br>and | •   | y Clinic -<br>sland | Substa | nce Use | То   | tal  |
|---|--------------------------|-----|-------|------|------|--------|----------|---------|----------|---------------|------|-------------------|--------------------|-----|---------------------|--------|---------|------|------|
|   | Service Outcomes         | Ν   | %     | N    | %    | N      | %        | N       | %        | Ν             | %    | Ν                 | %                  | Ν   | %                   | Ν      | %       | N    | %    |
|   | Seen                     | 163 | 81%   | 5129 | 79%  | 391    | 77%      | 77      | 56%      | 32            | 35%  | 238               | 67%                | 53  | 49%                 | 11     | 100%    | 6094 | 77%  |
| 3 | Refused & Verified       | 37  | 18%   | 1116 | 17%  | 8      | 2%       | 26      | 19%      | 46            | 51%  | 56                | 16%                | 24  | 22%                 | 0      | 0%      | 1313 | 17%  |
|   | Not Produced             | 1   | 0%    | 277  | 4%   | 102    | 20%      | 24      | 17%      | 13            | 14%  | 53                | 15%                | 17  | 16%                 | 0      | 0%      | 487  | 6%   |
|   | Rescheduled by CHS       | 0   | 0%    | 1    | 0%   | 4      | 1%       | 11      | 8%       | 0             | 0%   | 9                 | 3%                 | 4   | 4%                  | 0      | 0%      | 29   | 0%   |
|   | Rescheduled by Hospital  | N/A | N/A   | N/A  | N/A  | N/A    | N/A      | N/A     | N/A      | N/A           | N/A  | N/A               | N/A                | 11  | 10%                 | N/A    | N/A     | 11   | 0%   |
|   | Total Scheduled Services | 201 | 100%  | 6523 | 100% | 505    | 100%     | 138     | 100%     | 91            | 100% | 356               | 100%               | 109 | 100%                | 11     | 100%    | 7934 | 100% |

| 4   | Outcome Metrics   | Medical | Nursing | Mental Health | Reentry Services | Dental/Oral<br>Surgery | Specialty Clinic - On<br>Island | Specialty Clinic -<br>Off Island | Substance Use | Total |
|-----|-------------------|---------|---------|---------------|------------------|------------------------|---------------------------------|----------------------------------|---------------|-------|
| 4.1 | Percent completed | 100%    | 96%     | 79%           | 75%              | 86%                    | 83%                             | 71%                              | 100%          | 93%   |