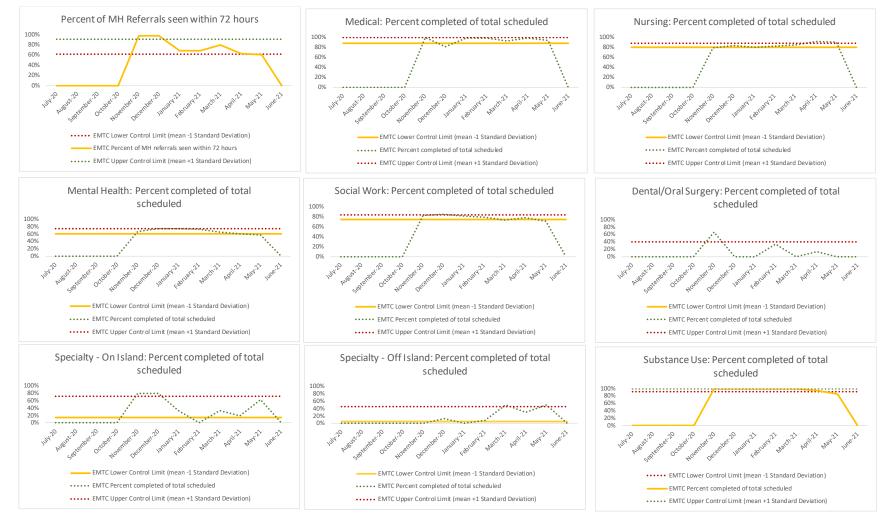

#### V. EMTC

| 1   | CHS Intakes (New Jail Admission)                     | n   |
|-----|------------------------------------------------------|-----|
| 1.1 | Completed CHS Intakes                                | 985 |
| 1 2 | Average time to completion once known to CHS (hours) | 3.8 |

|     | Referrals made to mental health services<br>from Intake | n   |
|-----|---------------------------------------------------------|-----|
| 2.1 | Referrals made to mental health services from Intake    | 253 |
| 2.2 | Referrals seen within 72 hours                          | 160 |
| 2.3 | % seen within 72 hours                                  | 63% |

|   | Scheduled Services       | Me  | dical | Nur  | sing | Mental | Health | Reentry | Services |     | l/Oral<br>gery |     | Clinic - On<br>and | •  | y Clinic -<br>sland | Substa | nce Use | To   | tal  |
|---|--------------------------|-----|-------|------|------|--------|--------|---------|----------|-----|----------------|-----|--------------------|----|---------------------|--------|---------|------|------|
|   | Service Outcomes         | N   | %     | N    | %    | Ν      | %      | Ν       | %        | N   | %              | Ν   | %                  | Ν  | %                   | N      | %       | N    | %    |
|   | Seen                     | 138 | 60%   | 2407 | 60%  | 789    | 59%    | 576     | 49%      | 1   | 14%            | 6   | 19%                | 3  | 30%                 | 301    | 94%     | 4221 | 60%  |
| 3 | Refused & Verified       | 88  | 38%   | 1217 | 31%  | 19     | 1%     | 338     | 29%      | 0   | 0%             | 0   | 0%                 | 0  | 0%                  | 1      | 0%      | 1663 | 23%  |
|   | Not Produced             | 3   | 1%    | 363  | 9%   | 418    | 31%    | 255     | 22%      | 6   | 86%            | 25  | 81%                | 6  | 60%                 | 19     | 6%      | 1095 | 15%  |
|   | Rescheduled by CHS       | 1   | 0%    | 1    | 0%   | 109    | 8%     | 0       | 0%       | 0   | 0%             | 0   | 0%                 | 1  | 10%                 | 0      | 0%      | 112  | 2%   |
|   | Rescheduled by Hospital  | N/A | N/A   | N/A  | N/A  | N/A    | N/A    | N/A     | N/A      | N/A | N/A            | N/A | N/A                | 0  | 0%                  | N/A    | N/A     | 0    | 0%   |
|   | Total Scheduled Services | 230 | 100%  | 3988 | 100% | 1335   | 100%   | 1169    | 100%     | 7   | 100%           | 31  | 100%               | 10 | 100%                | 321    | 100%    | 7091 | 100% |

| 4   | Outcome Metrics   | Medical | Nursing | Mental Health | Reentry Services | Dental/Oral<br>Surgery | Specialty Clinic - On<br>Island | Specialty Clinic -<br>Off Island | Substance Use | Total |
|-----|-------------------|---------|---------|---------------|------------------|------------------------|---------------------------------|----------------------------------|---------------|-------|
| 4.1 | Percent completed | 98%     | 91%     | 61%           | 78%              | 14%                    | 19%                             | 30%                              | 94%           | 83%   |