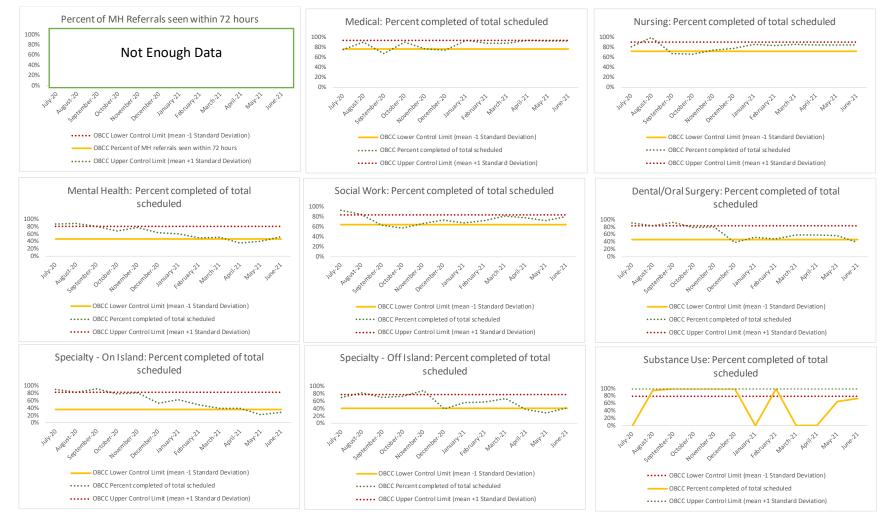

#### IX. OBCC

| 1   | CHS Intakes (New Jail Admission)                     | n   |
|-----|------------------------------------------------------|-----|
| 1.: | Completed CHS Intakes                                | 0   |
| 1.3 | Average time to completion once known to CHS (hours) | 0.0 |

|     | Referrals made to mental health services<br>from Intake | n |
|-----|---------------------------------------------------------|---|
| 2.1 | Referrals made to mental health services from Intake    | 0 |
| 2.2 | Referrals seen within 72 hours                          | 0 |
| 2.3 | % seen within 72 hours                                  |   |

|   | Scheduled Services       | Mee | dical | Nur  | sing | Mental | Health | Reentry | Services | Denta<br>Surj | •    |     | Clinic - On<br>and | •  | y Clinic -<br>sland | Substa | nce Use | То   | tal  |
|---|--------------------------|-----|-------|------|------|--------|--------|---------|----------|---------------|------|-----|--------------------|----|---------------------|--------|---------|------|------|
|   | Service Outcomes         | Ν   | %     | N    | %    | N      | %      | N       | %        | N             | %    | N   | %                  | N  | %                   | N      | %       | N    | %    |
|   | Seen                     | 200 | 73%   | 1453 | 70%  | 619    | 35%    | 157     | 58%      | 122           | 49%  | 81  | 32%                | 20 | 34%                 | 0      |         | 2652 | 53%  |
| 3 | Refused & Verified       | 57  | 21%   | 320  | 15%  | 12     | 1%     | 55      | 20%      | 25            | 10%  | 18  | 7%                 | 2  | 3%                  | 0      |         | 489  | 10%  |
|   | Not Produced             | 17  | 6%    | 315  | 15%  | 860    | 49%    | 60      | 22%      | 104           | 41%  | 152 | 60%                | 28 | 48%                 | 0      |         | 1536 | 31%  |
|   | Rescheduled by CHS       | 0   | 0%    | 0    | 0%   | 282    | 16%    | 0       | 0%       | 0             | 0%   | 4   | 2%                 | 3  | 5%                  | 0      |         | 289  | 6%   |
|   | Rescheduled by Hospital  | N/A | N/A   | N/A  | N/A  | N/A    | N/A    | N/A     | N/A      | N/A           | N/A  | N/A | N/A                | 5  | 9%                  | N/A    | N/A     | 5    | 0%   |
|   | Total Scheduled Services | 274 | 100%  | 2088 | 100% | 1773   | 100%   | 272     | 100%     | 251           | 100% | 255 | 100%               | 58 | 100%                | 0      | 0%      | 4971 | 100% |

| 4   | Outcome Metrics   | Medical | Nursing | Mental Health | Reentry Services | Dental/Oral<br>Surgery | Specialty Clinic - On<br>Island | Specialty Clinic -<br>Off Island | Substance Use | Total |
|-----|-------------------|---------|---------|---------------|------------------|------------------------|---------------------------------|----------------------------------|---------------|-------|
| 4.1 | Percent completed | 94%     | 85%     | 36%           | 78%              | 59%                    | 39%                             | 38%                              |               | 63%   |