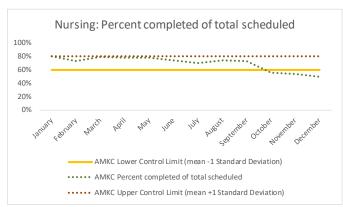

|   | 4 Outcome Met     | Outcome Metrics |     | Nursing | Mental Health | Reentry Services | Dental/Oral<br>Surgery | Specialty Clinic - On<br>Island | Specialty Clinic -<br>Off Island | Substance Use | Total |
|---|-------------------|-----------------|-----|---------|---------------|------------------|------------------------|---------------------------------|----------------------------------|---------------|-------|
| 4 | .1 Percent comple | eted            | 81% | 56%     | 77%           | 82%              | 60%                    | 52%                             | 54%                              | 100%          | 68%   |