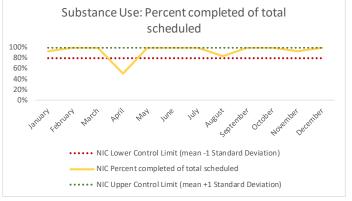

#### VII. NIC

| 1   | CHS Intakes (New Jail Admission)                     | n   |
|-----|------------------------------------------------------|-----|
|     | Completed CHS Intakes                                | 0   |
| 1.2 | Average time to completion once known to CHS (hours) | 0.0 |

|   | 4 Outcome Metrics    | Medical | Nursing | Mental Health | Reentry Services | Dental/Oral<br>Surgery | Specialty Clinic - On<br>Island | Specialty Clinic -<br>Off Island | Substance Use | Total |
|---|----------------------|---------|---------|---------------|------------------|------------------------|---------------------------------|----------------------------------|---------------|-------|
| 4 | .1 Percent completed | 99%     | 98%     | 84%           | 91%              | 89%                    | 79%                             | 70%                              | 100%          | 96%   |