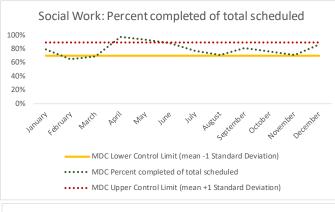

#### VI. MDC

| 1   | CHS Intakes (New Jail Admission)                     | n   |
|-----|------------------------------------------------------|-----|
|     | Completed CHS Intakes                                | 626 |
| 1.2 | Average time to completion once known to CHS (hours) | 3.2 |

|   | Scheduled Services       | Medical |      | Nursing |      | Mental Health |      | Reentry Services |      | Dental/Oral<br>Surgery |      | Specialty Clinic - On<br>Island |      | Specialty Clinic -<br>Off Island |      | Substance Use |      | Total |      |
|---|--------------------------|---------|------|---------|------|---------------|------|------------------|------|------------------------|------|---------------------------------|------|----------------------------------|------|---------------|------|-------|------|
|   | Service Outcomes         | N       | %    | N       | %    | N             | %    | N                | %    | N                      | %    | N                               | %    | N                                | %    | N             | %    | N     | %    |
|   | Seen                     | 172     | 61%  | 1841    | 70%  | 651           | 56%  | 325              | 45%  | 86                     | 41%  | 70                              | 42%  | 16                               | 30%  | 5             | 100% | 3166  | 60%  |
| 3 | Refused & Verified       | 51      | 18%  | 43      | 2%   | 33            | 3%   | 227              | 31%  | 17                     | 8%   | 46                              | 28%  | 13                               | 25%  | 0             | 0%   | 430   | 8%   |
|   | Not Produced             | 60      | 21%  | 760     | 29%  | 475           | 41%  | 177              | 24%  | 96                     | 46%  | 50                              | 30%  | 20                               | 38%  | 0             | 0%   | 1638  | 31%  |
|   | Rescheduled by CHS       | 0       | 0%   | 2       | 0%   | 13            | 1%   | 1                | 0%   | 9                      | 4%   | 0                               | 0%   | 0                                | 0%   | 0             | 0%   | 25    | 0%   |
|   | Rescheduled by Hospital  | N/A     | N/A  | N/A     | N/A  | N/A           | N/A  | N/A              | N/A  | N/A                    | N/A  | N/A                             | N/A  | 4                                | 8%   | N/A           | N/A  | 4     | 0%   |
|   | Total Scheduled Services | 283     | 100% | 2646    | 100% | 1172          | 100% | 730              | 100% | 208                    | 100% | 166                             | 100% | 53                               | 100% | 5             | 100% | 5263  | 100% |

|   | 4 Outcome Metrics    | Medical | Nursing | Mental Health | Reentry Services | Dental/Oral<br>Surgery | Specialty Clinic - On<br>Island | Specialty Clinic -<br>Off Island | Substance Use | Total |
|---|----------------------|---------|---------|---------------|------------------|------------------------|---------------------------------|----------------------------------|---------------|-------|
| 4 | .1 Percent completed | 79%     | 71%     | 58%           | 76%              | 50%                    | 70%                             | 55%                              | 100%          | 68%   |