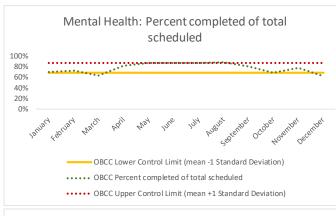

|   | 4 Outcome Metrics    | Medical | Nursing | Mental Health | Reentry Services | Dental/Oral<br>Surgery | Specialty Clinic - On<br>Island | Specialty Clinic -<br>Off Island | Substance Use | Total |
|---|----------------------|---------|---------|---------------|------------------|------------------------|---------------------------------|----------------------------------|---------------|-------|
| 4 | .1 Percent completed | 91%     | 66%     | 69%           | 57%              | 79%                    | 78%                             | 73%                              | 100%          | 71%   |