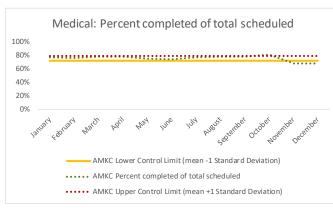

|   | 4 Outcome Met     | Outcome Metrics |     | Nursing | Mental Health | Reentry Services | Dental/Oral<br>Surgery | Specialty Clinic - On<br>Island | Specialty Clinic -<br>Off Island | Substance Use | Total |
|---|-------------------|-----------------|-----|---------|---------------|------------------|------------------------|---------------------------------|----------------------------------|---------------|-------|
| 4 | .1 Percent comple | eted            | 81% | 56%     | 77%           | 82%              | 60%                    | 52%                             | 54%                              | 100%          | 68%   |