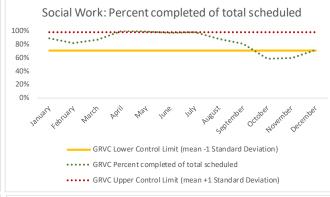

#### V. GRVC

| 1   | CHS Intakes (New Jail Admission)                     | n   |
|-----|------------------------------------------------------|-----|
|     | Completed CHS Intakes                                | 0   |
| 1.2 | Average time to completion once known to CHS (hours) | 0.0 |

|   | Scheduled Services       | Medical |      | Nursing |      | Mental Health |      | Reentry Services |      | Dental/Oral<br>Surgery |      | Specialty Clinic - On<br>Island |      | Specialty Clinic -<br>Off Island |      | Substance Use |      | Total |      |
|---|--------------------------|---------|------|---------|------|---------------|------|------------------|------|------------------------|------|---------------------------------|------|----------------------------------|------|---------------|------|-------|------|
|   | Service Outcomes         | N       | %    | N       | %    | N             | %    | N                | %    | N                      | %    | N                               | %    | N                                | %    | N             | %    | N     | %    |
|   | Seen                     | 116     | 43%  | 1255    | 29%  | 1207          | 68%  | 363              | 57%  | 72                     | 28%  | 50                              | 18%  | 27                               | 21%  | 97            | 100% | 3187  | 41%  |
| 3 | Refused & Verified       | 118     | 44%  | 357     | 8%   | 22            | 1%   | 12               | 2%   | 39                     | 15%  | 84                              | 30%  | 27                               | 21%  | 0             | 0%   | 659   | 8%   |
|   | Not Produced             | 33      | 12%  | 2787    | 63%  | 521           | 29%  | 244              | 38%  | 146                    | 57%  | 139                             | 50%  | 56                               | 43%  | 0             | 0%   | 3926  | 50%  |
|   | Rescheduled by CHS       | 0       | 0%   | 4       | 0%   | 26            | 1%   | 20               | 3%   | 0                      | 0%   | 5                               | 2%   | 2                                | 2%   | 0             | 0%   | 57    | 1%   |
|   | Rescheduled by Hospital  | N/A     | N/A  | N/A     | N/A  | N/A           | N/A  | N/A              | N/A  | N/A                    | N/A  | N/A                             | N/A  | 17                               | 13%  | N/A           | N/A  | 17    | 0%   |
|   | Total Scheduled Services | 267     | 100% | 4403    | 100% | 1776          | 100% | 639              | 100% | 257                    | 100% | 278                             | 100% | 129                              | 100% | 97            | 100% | 7846  | 100% |

|   | 4 C         | Outcome Metrics   | Medical | Nursing | Mental Health | Reentry Services | Dental/Oral<br>Surgery | Specialty Clinic - On<br>Island | Specialty Clinic -<br>Off Island | Substance Use | Total |
|---|-------------|-------------------|---------|---------|---------------|------------------|------------------------|---------------------------------|----------------------------------|---------------|-------|
| 4 | <b>.1</b> P | Percent completed | 88%     | 37%     | 69%           | 59%              | 43%                    | 48%                             | 42%                              | 100%          | 49%   |