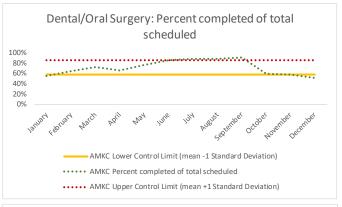

|   | 4 Outcome Met     | Outcome Metrics |     | Nursing | Mental Health | Reentry Services | Dental/Oral<br>Surgery | Specialty Clinic - On<br>Island | Specialty Clinic -<br>Off Island | Substance Use | Total |
|---|-------------------|-----------------|-----|---------|---------------|------------------|------------------------|---------------------------------|----------------------------------|---------------|-------|
| 4 | .1 Percent comple | eted            | 81% | 56%     | 77%           | 82%              | 60%                    | 52%                             | 54%                              | 100%          | 68%   |