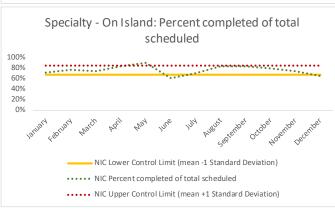

|   | 4 Outcome Metrics    | Medical | Nursing | Mental Health | Reentry Services | Dental/Oral<br>Surgery | Specialty Clinic - On<br>Island | Specialty Clinic -<br>Off Island | Substance Use | Total |
|---|----------------------|---------|---------|---------------|------------------|------------------------|---------------------------------|----------------------------------|---------------|-------|
| 4 | .1 Percent completed | 99%     | 98%     | 84%           | 91%              | 89%                    | 79%                             | 70%                              | 100%          | 96%   |