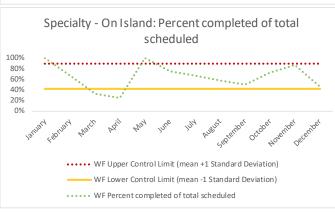

| 4   | Outcome Metrics   | Medical | Nursing | Mental Health | Reentry Services | Dental/Oral<br>Surgery | Specialty Clinic - On<br>Island | Specialty Clinic -<br>Off Island | Substance Use | Total |
|-----|-------------------|---------|---------|---------------|------------------|------------------------|---------------------------------|----------------------------------|---------------|-------|
| 4.1 | Percent completed | 100%    | 99%     | 84%           | 66%              | 33%                    | 72%                             | 55%                              | 100%          | 98%   |