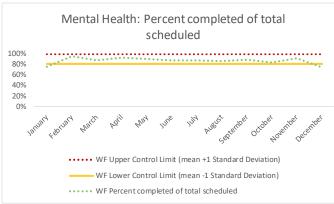

| 4   | Outcome Metrics   | Medical | Nursing | Mental Health | Reentry Services | Dental/Oral<br>Surgery | Specialty Clinic - On<br>Island | Specialty Clinic -<br>Off Island | Substance Use | Total |
|-----|-------------------|---------|---------|---------------|------------------|------------------------|---------------------------------|----------------------------------|---------------|-------|
| 4.1 | Percent completed | 100%    | 99%     | 84%           | 66%              | 33%                    | 72%                             | 55%                              | 100%          | 98%   |