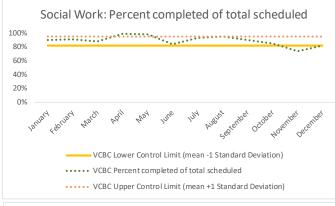

|   | 4 Outcome Metrics     | Medical | Nursing | Mental Health | Reentry Services | Dental/Oral<br>Surgery | Specialty Clinic - On<br>Island | Specialty Clinic -<br>Off Island | Substance Use | Total |
|---|-----------------------|---------|---------|---------------|------------------|------------------------|---------------------------------|----------------------------------|---------------|-------|
| 4 | 1.1 Percent completed | 97%     | 67%     | 58%           | 85%              | 73%                    | 83%                             | 59%                              |               | 68%   |