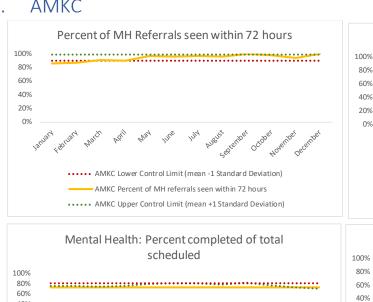

| 2   | Referrals made to mental health services from Intake | n   |
|-----|------------------------------------------------------|-----|
| 2.1 | Referrals made to mental health services from Intake | 170 |
| 2.2 | Referrals seen within 72 hours                       | 167 |
| 2.3 | % seen within 72 hours                               | 98% |