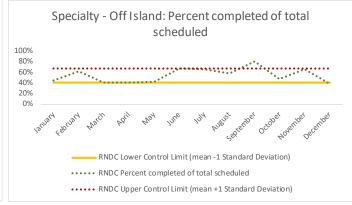

| 4   | Outcome Metrics   | Medical | Nursing | Mental Health | Reentry Services | Dental/Oral<br>Surgery | Specialty Clinic - On<br>Island | Specialty Clinic -<br>Off Island | Substance Use | Total |
|-----|-------------------|---------|---------|---------------|------------------|------------------------|---------------------------------|----------------------------------|---------------|-------|
| 4.1 | Percent completed | 100%    | 72%     | 44%           | 64%              | 84%                    | 95%                             | 47%                              | 100%          | 64%   |