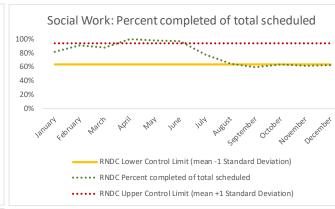

| 4   | Outcome Metrics   | Medical | Nursing | Mental Health | Reentry Services | Dental/Oral<br>Surgery | Specialty Clinic - On<br>Island | Specialty Clinic -<br>Off Island | Substance Use | Total |
|-----|-------------------|---------|---------|---------------|------------------|------------------------|---------------------------------|----------------------------------|---------------|-------|
| 4.1 | Percent completed | 100%    | 72%     | 44%           | 64%              | 84%                    | 95%                             | 47%                              | 100%          | 64%   |