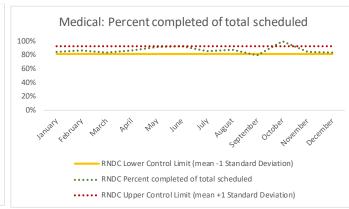

| 4   | Outcome Metrics   | Medical | Nursing | Mental Health | Reentry Services | Dental/Oral<br>Surgery | Specialty Clinic - On<br>Island | Specialty Clinic -<br>Off Island | Substance Use | Total |
|-----|-------------------|---------|---------|---------------|------------------|------------------------|---------------------------------|----------------------------------|---------------|-------|
| 4.1 | Percent completed | 100%    | 72%     | 44%           | 64%              | 84%                    | 95%                             | 47%                              | 100%          | 64%   |