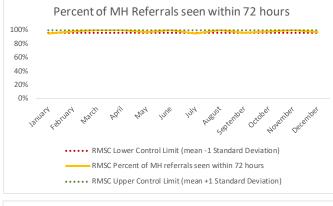

---------|-----|
| 5.1 | Sick Call Completed  | 199 |

CHS Access Trend: October 2020 to December 2020

Version: 09/01/21



### I. Table of Contents

#### Contents

| I.    | Table of Contents2 |  |
|-------|--------------------|--|
| II.   | AMKC3              |  |
| III.  | EMTC4              |  |
| IV.   | GRVC5              |  |
| V.    | MDC                |  |
| VI.   | NIC                |  |
| VII.  | OBCC8              |  |
| VIII. | RMSC9              |  |
| IX.   | RNDC               |  |
| Χ.    | VCBC               |  |
| XI.   | WF                 |  |



#### **AMKC**





















### III. EMTC





















#### IV. GRVC





















#### V. MDC



















#### VI. NIC





















#### VII. OBCC





















#### VIII. RMSC





















IX. RNDC























#### X. VCBC





















#### XI. WF