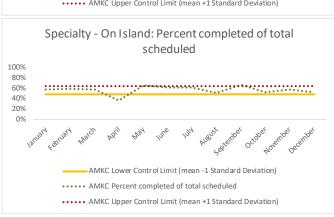

|   | 4 Outcome Met     | Outcome Metrics |     | Nursing | Mental Health | Reentry Services | Dental/Oral<br>Surgery | Specialty Clinic - On<br>Island | Specialty Clinic -<br>Off Island | Substance Use | Total |
|---|-------------------|-----------------|-----|---------|---------------|------------------|------------------------|---------------------------------|----------------------------------|---------------|-------|
| 4 | .1 Percent comple | eted            | 81% | 56%     | 77%           | 82%              | 60%                    | 52%                             | 54%                              | 100%          | 68%   |