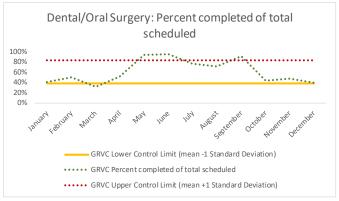

#### V. GRVC

| 1   | CHS Intakes (New Jail Admission)                     | n   |
|-----|------------------------------------------------------|-----|
|     | Completed CHS Intakes                                | 0   |
| 1.2 | Average time to completion once known to CHS (hours) | 0.0 |

|   | Scheduled Services       | Medical |      | Nursing |      | Mental Health |      | Reentry Services |      | Dental/Oral<br>Surgery |      | Specialty Clinic - On<br>Island |      | Specialty Clinic -<br>Off Island |      | Substance Use |      | Total |      |
|---|--------------------------|---------|------|---------|------|---------------|------|------------------|------|------------------------|------|---------------------------------|------|----------------------------------|------|---------------|------|-------|------|
|   | Service Outcomes         | N       | %    | N       | %    | N             | %    | N                | %    | N                      | %    | N                               | %    | N                                | %    | N             | %    | N     | %    |
|   | Seen                     | 116     | 43%  | 1255    | 29%  | 1207          | 68%  | 363              | 57%  | 72                     | 28%  | 50                              | 18%  | 27                               | 21%  | 97            | 100% | 3187  | 41%  |
| 3 | Refused & Verified       | 118     | 44%  | 357     | 8%   | 22            | 1%   | 12               | 2%   | 39                     | 15%  | 84                              | 30%  | 27                               | 21%  | 0             | 0%   | 659   | 8%   |
|   | Not Produced             | 33      | 12%  | 2787    | 63%  | 521           | 29%  | 244              | 38%  | 146                    | 57%  | 139                             | 50%  | 56                               | 43%  | 0             | 0%   | 3926  | 50%  |
|   | Rescheduled by CHS       | 0       | 0%   | 4       | 0%   | 26            | 1%   | 20               | 3%   | 0                      | 0%   | 5                               | 2%   | 2                                | 2%   | 0             | 0%   | 57    | 1%   |
|   | Rescheduled by Hospital  | N/A     | N/A  | N/A     | N/A  | N/A           | N/A  | N/A              | N/A  | N/A                    | N/A  | N/A                             | N/A  | 17                               | 13%  | N/A           | N/A  | 17    | 0%   |
|   | Total Scheduled Services | 267     | 100% | 4403    | 100% | 1776          | 100% | 639              | 100% | 257                    | 100% | 278                             | 100% | 129                              | 100% | 97            | 100% | 7846  | 100% |

|   | 4 C         | Outcome Metrics   | Medical | Nursing | Mental Health | Reentry Services | Dental/Oral<br>Surgery | Specialty Clinic - On<br>Island | Specialty Clinic -<br>Off Island | Substance Use | Total |
|---|-------------|-------------------|---------|---------|---------------|------------------|------------------------|---------------------------------|----------------------------------|---------------|-------|
| 4 | <b>.1</b> P | Percent completed | 88%     | 37%     | 69%           | 59%              | 43%                    | 48%                             | 42%                              | 100%          | 49%   |