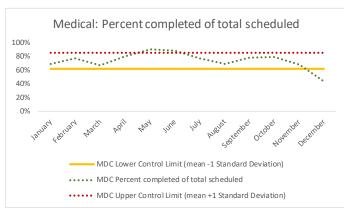

#### VI. MDC

| 1   | CHS Intakes (New Jail Admission)                     | n   |
|-----|------------------------------------------------------|-----|
|     | Completed CHS Intakes                                | 626 |
| 1.2 | Average time to completion once known to CHS (hours) | 3.2 |

|   | Scheduled Services       | Medical |      | Nursing |      | Mental Health |      | Reentry Services |      | Dental/Oral<br>Surgery |      | Specialty Clinic - On<br>Island |      | Specialty Clinic -<br>Off Island |      | Substance Use |      | Total |      |
|---|--------------------------|---------|------|---------|------|---------------|------|------------------|------|------------------------|------|---------------------------------|------|----------------------------------|------|---------------|------|-------|------|
|   | Service Outcomes         | N       | %    | N       | %    | N             | %    | N                | %    | N                      | %    | N                               | %    | N                                | %    | N             | %    | N     | %    |
|   | Seen                     | 172     | 61%  | 1841    | 70%  | 651           | 56%  | 325              | 45%  | 86                     | 41%  | 70                              | 42%  | 16                               | 30%  | 5             | 100% | 3166  | 60%  |
| 3 | Refused & Verified       | 51      | 18%  | 43      | 2%   | 33            | 3%   | 227              | 31%  | 17                     | 8%   | 46                              | 28%  | 13                               | 25%  | 0             | 0%   | 430   | 8%   |
|   | Not Produced             | 60      | 21%  | 760     | 29%  | 475           | 41%  | 177              | 24%  | 96                     | 46%  | 50                              | 30%  | 20                               | 38%  | 0             | 0%   | 1638  | 31%  |
|   | Rescheduled by CHS       | 0       | 0%   | 2       | 0%   | 13            | 1%   | 1                | 0%   | 9                      | 4%   | 0                               | 0%   | 0                                | 0%   | 0             | 0%   | 25    | 0%   |
|   | Rescheduled by Hospital  | N/A     | N/A  | N/A     | N/A  | N/A           | N/A  | N/A              | N/A  | N/A                    | N/A  | N/A                             | N/A  | 4                                | 8%   | N/A           | N/A  | 4     | 0%   |
|   | Total Scheduled Services | 283     | 100% | 2646    | 100% | 1172          | 100% | 730              | 100% | 208                    | 100% | 166                             | 100% | 53                               | 100% | 5             | 100% | 5263  | 100% |

|   | 4 Outcome Metrics    | Medical | Nursing | Mental Health | Reentry Services | Dental/Oral<br>Surgery | Specialty Clinic - On<br>Island | Specialty Clinic -<br>Off Island | Substance Use | Total |
|---|----------------------|---------|---------|---------------|------------------|------------------------|---------------------------------|----------------------------------|---------------|-------|
| 4 | .1 Percent completed | 79%     | 71%     | 58%           | 76%              | 50%                    | 70%                             | 55%                              | 100%          | 68%   |