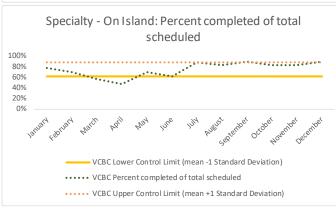

|   | 4 Outcome Metrics     | Medical | Nursing | Mental Health | Reentry Services | Dental/Oral<br>Surgery | Specialty Clinic - On<br>Island | Specialty Clinic -<br>Off Island | Substance Use | Total |
|---|-----------------------|---------|---------|---------------|------------------|------------------------|---------------------------------|----------------------------------|---------------|-------|
| 4 | 1.1 Percent completed | 97%     | 67%     | 58%           | 85%              | 73%                    | 83%                             | 59%                              |               | 68%   |