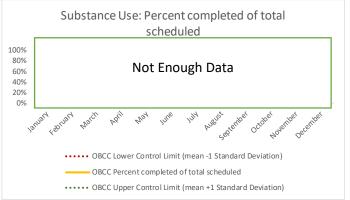

|-----|----------------------|-----|
| 5.1 | Sick Call Completed  | 199 |

CHS Access Trend: October 2020 to December 2020

Version: 09/01/21



### I. Table of Contents

#### Contents

| I.    | Table of Contents2 |  |
|-------|--------------------|--|
| II.   | AMKC3              |  |
| III.  | EMTC4              |  |
| IV.   | GRVC5              |  |
| V.    | MDC                |  |
| VI.   | NIC                |  |
| VII.  | OBCC8              |  |
| VIII. | RMSC9              |  |
| IX.   | RNDC               |  |
| Χ.    | VCBC               |  |
| XI.   | WF                 |  |



#### **AMKC**





















### III. EMTC





















#### IV. GRVC





















#### V. MDC



















#### VI. NIC





















#### VII. OBCC





















#### VIII. RMSC





















IX. RNDC























#### X. VCBC





















#### XI. WF