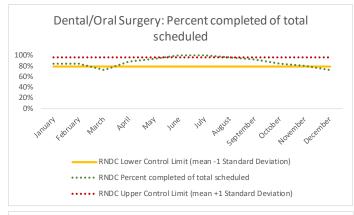

| 4   | Outcome Metrics   | Medical | Nursing | Mental Health | Reentry Services | Dental/Oral<br>Surgery | Specialty Clinic - On<br>Island | Specialty Clinic -<br>Off Island | Substance Use | Total |
|-----|-------------------|---------|---------|---------------|------------------|------------------------|---------------------------------|----------------------------------|---------------|-------|
| 4.1 | Percent completed | 100%    | 72%     | 44%           | 64%              | 84%                    | 95%                             | 47%                              | 100%          | 64%   |