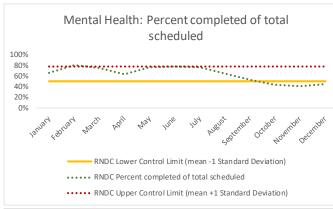

| 4   | Outcome Metrics   | Medical | Nursing | Mental Health | Reentry Services | Dental/Oral<br>Surgery | Specialty Clinic - On<br>Island | Specialty Clinic -<br>Off Island | Substance Use | Total |
|-----|-------------------|---------|---------|---------------|------------------|------------------------|---------------------------------|----------------------------------|---------------|-------|
| 4.1 | Percent completed | 100%    | 72%     | 44%           | 64%              | 84%                    | 95%                             | 47%                              | 100%          | 64%   |