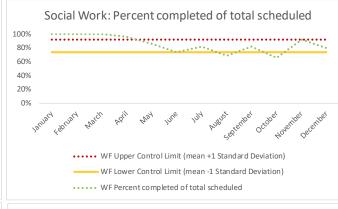

| 4   | Outcome Metrics   | Medical | Nursing | Mental Health | Reentry Services | Dental/Oral<br>Surgery | Specialty Clinic - On<br>Island | Specialty Clinic -<br>Off Island | Substance Use | Total |
|-----|-------------------|---------|---------|---------------|------------------|------------------------|---------------------------------|----------------------------------|---------------|-------|
| 4.1 | Percent completed | 100%    | 99%     | 84%           | 66%              | 33%                    | 72%                             | 55%                              | 100%          | 98%   |