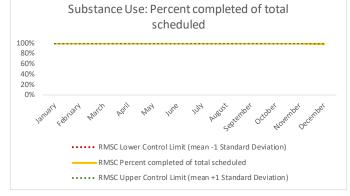

|   | 4 Οι         | utcome Metrics   | Medical | Nursing | Mental Health | Reentry Services | Dental/Oral<br>Surgery | Specialty Clinic - On<br>Island | Specialty Clinic -<br>Off Island | Substance Use | Total |
|---|--------------|------------------|---------|---------|---------------|------------------|------------------------|---------------------------------|----------------------------------|---------------|-------|
| 4 | <b>.1</b> Pe | ercent completed | 96%     | 94%     | 92%           | 91%              | 93%                    | 84%                             | 33%                              | 100%          | 93%   |