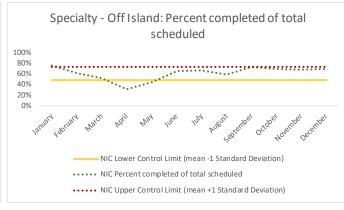

|   | 4 Outcome Metrics    | Medical | Nursing | Mental Health | Reentry Services | Dental/Oral<br>Surgery | Specialty Clinic - On<br>Island | Specialty Clinic -<br>Off Island | Substance Use | Total |
|---|----------------------|---------|---------|---------------|------------------|------------------------|---------------------------------|----------------------------------|---------------|-------|
| 4 | .1 Percent completed | 99%     | 98%     | 84%           | 91%              | 89%                    | 79%                             | 70%                              | 100%          | 96%   |