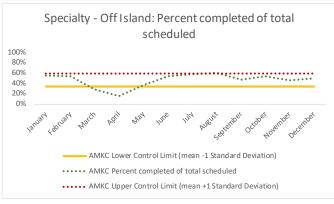

|   | 4 Outcome Met     | Outcome Metrics |     | Nursing | Mental Health | Reentry Services | Dental/Oral<br>Surgery | Specialty Clinic - On<br>Island | Specialty Clinic -<br>Off Island | Substance Use | Total |
|---|-------------------|-----------------|-----|---------|---------------|------------------|------------------------|---------------------------------|----------------------------------|---------------|-------|
| 4 | .1 Percent comple | eted            | 81% | 56%     | 77%           | 82%              | 60%                    | 52%                             | 54%                              | 100%          | 68%   |