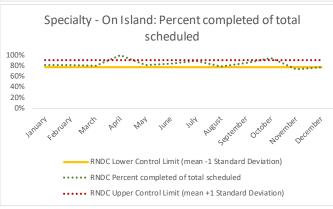

| 4   | Outcome Metrics   | Medical | Nursing | Mental Health | Reentry Services | Dental/Oral<br>Surgery | Specialty Clinic - On<br>Island | Specialty Clinic -<br>Off Island | Substance Use | Total |
|-----|-------------------|---------|---------|---------------|------------------|------------------------|---------------------------------|----------------------------------|---------------|-------|
| 4.1 | Percent completed | 100%    | 72%     | 44%           | 64%              | 84%                    | 95%                             | 47%                              | 100%          | 64%   |