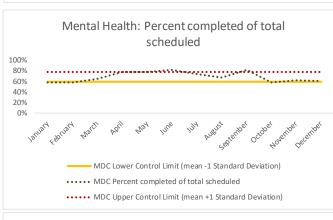

#### VI. MDC

| 1   | CHS Intakes (New Jail Admission)                     | n   |
|-----|------------------------------------------------------|-----|
|     | Completed CHS Intakes                                | 626 |
| 1.2 | Average time to completion once known to CHS (hours) | 3.2 |

|   | Scheduled Services       | Medical |      | Nursing |      | Mental Health |      | Reentry Services |      | Dental/Oral<br>Surgery |      | Specialty Clinic - On<br>Island |      | Specialty Clinic -<br>Off Island |      | Substance Use |      | Total |      |
|---|--------------------------|---------|------|---------|------|---------------|------|------------------|------|------------------------|------|---------------------------------|------|----------------------------------|------|---------------|------|-------|------|
|   | Service Outcomes         | N       | %    | N       | %    | N             | %    | N                | %    | N                      | %    | N                               | %    | N                                | %    | N             | %    | N     | %    |
|   | Seen                     | 172     | 61%  | 1841    | 70%  | 651           | 56%  | 325              | 45%  | 86                     | 41%  | 70                              | 42%  | 16                               | 30%  | 5             | 100% | 3166  | 60%  |
| 3 | Refused & Verified       | 51      | 18%  | 43      | 2%   | 33            | 3%   | 227              | 31%  | 17                     | 8%   | 46                              | 28%  | 13                               | 25%  | 0             | 0%   | 430   | 8%   |
|   | Not Produced             | 60      | 21%  | 760     | 29%  | 475           | 41%  | 177              | 24%  | 96                     | 46%  | 50                              | 30%  | 20                               | 38%  | 0             | 0%   | 1638  | 31%  |
|   | Rescheduled by CHS       | 0       | 0%   | 2       | 0%   | 13            | 1%   | 1                | 0%   | 9                      | 4%   | 0                               | 0%   | 0                                | 0%   | 0             | 0%   | 25    | 0%   |
|   | Rescheduled by Hospital  | N/A     | N/A  | N/A     | N/A  | N/A           | N/A  | N/A              | N/A  | N/A                    | N/A  | N/A                             | N/A  | 4                                | 8%   | N/A           | N/A  | 4     | 0%   |
|   | Total Scheduled Services | 283     | 100% | 2646    | 100% | 1172          | 100% | 730              | 100% | 208                    | 100% | 166                             | 100% | 53                               | 100% | 5             | 100% | 5263  | 100% |

|   | 4 Outcome Metrics    | Medical | Nursing | Mental Health | Reentry Services | Dental/Oral<br>Surgery | Specialty Clinic - On<br>Island | Specialty Clinic -<br>Off Island | Substance Use | Total |
|---|----------------------|---------|---------|---------------|------------------|------------------------|---------------------------------|----------------------------------|---------------|-------|
| 4 | .1 Percent completed | 79%     | 71%     | 58%           | 76%              | 50%                    | 70%                             | 55%                              | 100%          | 68%   |