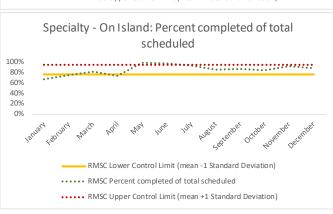

|   | 4 Οι         | utcome Metrics   | Medical | Nursing | Mental Health | Reentry Services | Dental/Oral<br>Surgery | Specialty Clinic - On<br>Island | Specialty Clinic -<br>Off Island | Substance Use | Total |
|---|--------------|------------------|---------|---------|---------------|------------------|------------------------|---------------------------------|----------------------------------|---------------|-------|
| 4 | <b>.1</b> Pe | ercent completed | 96%     | 94%     | 92%           | 91%              | 93%                    | 84%                             | 33%                              | 100%          | 93%   |