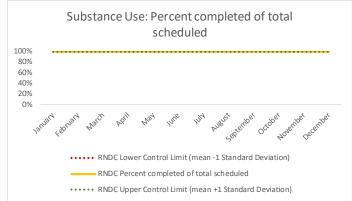

| 4   | Outcome Metrics   | Medical | Nursing | Mental Health | Reentry Services | Dental/Oral<br>Surgery | Specialty Clinic - On<br>Island | Specialty Clinic -<br>Off Island | Substance Use | Total |
|-----|-------------------|---------|---------|---------------|------------------|------------------------|---------------------------------|----------------------------------|---------------|-------|
| 4.1 | Percent completed | 100%    | 72%     | 44%           | 64%              | 84%                    | 95%                             | 47%                              | 100%          | 64%   |