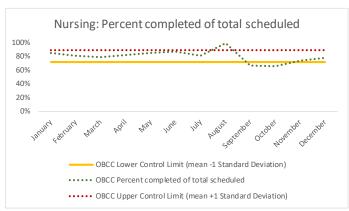

#### VIII. OBCC

| 1 | CHS Intakes (New Jail Admission)                     | n   |
|---|------------------------------------------------------|-----|
|   | Completed CHS Intakes                                | 0   |
|   | Average time to completion once known to CHS (hours) | 0.0 |

|   | 4 Outcome Metrics    | Medical | Nursing | Mental Health | Reentry Services | Dental/Oral<br>Surgery | Specialty Clinic - On<br>Island | Specialty Clinic -<br>Off Island | Substance Use | Total |
|---|----------------------|---------|---------|---------------|------------------|------------------------|---------------------------------|----------------------------------|---------------|-------|
| 4 | .1 Percent completed | 91%     | 66%     | 69%           | 57%              | 79%                    | 78%                             | 73%                              | 100%          | 71%   |