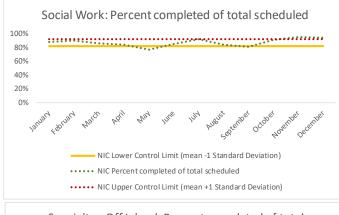

|   | 4 Outcome Metrics    | Medical | Nursing | Mental Health | Reentry Services | Dental/Oral<br>Surgery | Specialty Clinic - On<br>Island | Specialty Clinic -<br>Off Island | Substance Use | Total |
|---|----------------------|---------|---------|---------------|------------------|------------------------|---------------------------------|----------------------------------|---------------|-------|
| 4 | .1 Percent completed | 99%     | 98%     | 84%           | 91%              | 89%                    | 79%                             | 70%                              | 100%          | 96%   |