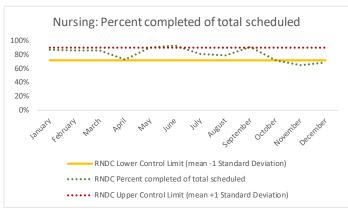

| 4   | Outcome Metrics   | Medical | Nursing | Mental Health | Reentry Services | Dental/Oral<br>Surgery | Specialty Clinic - On<br>Island | Specialty Clinic -<br>Off Island | Substance Use | Total |
|-----|-------------------|---------|---------|---------------|------------------|------------------------|---------------------------------|----------------------------------|---------------|-------|
| 4.1 | Percent completed | 100%    | 72%     | 44%           | 64%              | 84%                    | 95%                             | 47%                              | 100%          | 64%   |