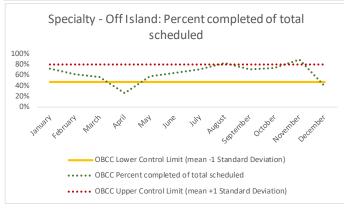

|   | 4 Outcome Metrics    | Medical | Nursing | Mental Health | Reentry Services | Dental/Oral<br>Surgery | Specialty Clinic - On<br>Island | Specialty Clinic -<br>Off Island | Substance Use | Total |
|---|----------------------|---------|---------|---------------|------------------|------------------------|---------------------------------|----------------------------------|---------------|-------|
| 4 | .1 Percent completed | 91%     | 66%     | 69%           | 57%              | 79%                    | 78%                             | 73%                              | 100%          | 71%   |