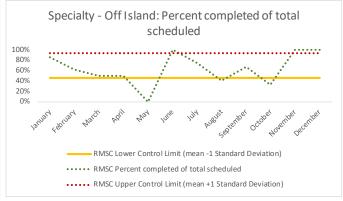

|   | 4 Οι         | utcome Metrics   | Medical | Nursing | Mental Health | Reentry Services | Dental/Oral<br>Surgery | Specialty Clinic - On<br>Island | Specialty Clinic -<br>Off Island | Substance Use | Total |
|---|--------------|------------------|---------|---------|---------------|------------------|------------------------|---------------------------------|----------------------------------|---------------|-------|
| 4 | <b>.1</b> Pe | ercent completed | 96%     | 94%     | 92%           | 91%              | 93%                    | 84%                             | 33%                              | 100%          | 93%   |