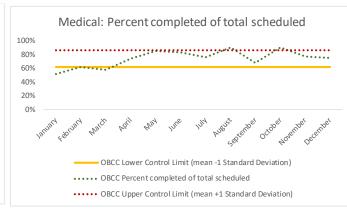

#### VIII. OBCC

| 1 | CHS Intakes (New Jail Admission)                     | n   |
|---|------------------------------------------------------|-----|
|   | Completed CHS Intakes                                | 0   |
|   | Average time to completion once known to CHS (hours) | 0.0 |

|   | 4 Outcome Metrics    | Medical | Nursing | Mental Health | Reentry Services | Dental/Oral<br>Surgery | Specialty Clinic - On<br>Island | Specialty Clinic -<br>Off Island | Substance Use | Total |
|---|----------------------|---------|---------|---------------|------------------|------------------------|---------------------------------|----------------------------------|---------------|-------|
| 4 | .1 Percent completed | 91%     | 66%     | 69%           | 57%              | 79%                    | 78%                             | 73%                              | 100%          | 71%   |