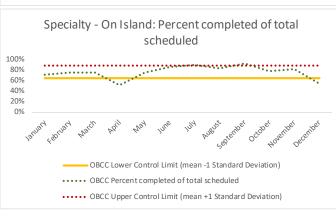

|   | 4 Outcome Metrics    | Medical | Nursing | Mental Health | Reentry Services | Dental/Oral<br>Surgery | Specialty Clinic - On<br>Island | Specialty Clinic -<br>Off Island | Substance Use | Total |
|---|----------------------|---------|---------|---------------|------------------|------------------------|---------------------------------|----------------------------------|---------------|-------|
| 4 | .1 Percent completed | 91%     | 66%     | 69%           | 57%              | 79%                    | 78%                             | 73%                              | 100%          | 71%   |