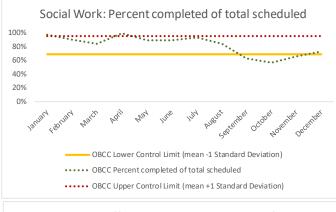

|   | 4 Outcome Metrics    | Medical | Nursing | Mental Health | Reentry Services | Dental/Oral<br>Surgery | Specialty Clinic - On<br>Island | Specialty Clinic -<br>Off Island | Substance Use | Total |
|---|----------------------|---------|---------|---------------|------------------|------------------------|---------------------------------|----------------------------------|---------------|-------|
| 4 | .1 Percent completed | 91%     | 66%     | 69%           | 57%              | 79%                    | 78%                             | 73%                              | 100%          | 71%   |