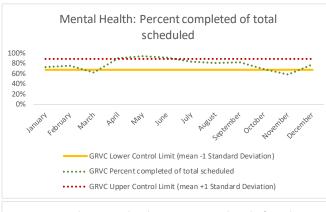

#### V. GRVC

| 1   | CHS Intakes (New Jail Admission)                     | n   |
|-----|------------------------------------------------------|-----|
|     | Completed CHS Intakes                                | 0   |
| 1.2 | Average time to completion once known to CHS (hours) | 0.0 |

|   | Scheduled Services       | Medical |      | Nursing |      | Mental Health |      | Reentry Services |      | Dental/Oral<br>Surgery |      | Specialty Clinic - On<br>Island |      | Specialty Clinic -<br>Off Island |      | Substance Use |      | Total |      |
|---|--------------------------|---------|------|---------|------|---------------|------|------------------|------|------------------------|------|---------------------------------|------|----------------------------------|------|---------------|------|-------|------|
|   | Service Outcomes         | N       | %    | N       | %    | N             | %    | N                | %    | N                      | %    | N                               | %    | N                                | %    | N             | %    | N     | %    |
|   | Seen                     | 116     | 43%  | 1255    | 29%  | 1207          | 68%  | 363              | 57%  | 72                     | 28%  | 50                              | 18%  | 27                               | 21%  | 97            | 100% | 3187  | 41%  |
| 3 | Refused & Verified       | 118     | 44%  | 357     | 8%   | 22            | 1%   | 12               | 2%   | 39                     | 15%  | 84                              | 30%  | 27                               | 21%  | 0             | 0%   | 659   | 8%   |
|   | Not Produced             | 33      | 12%  | 2787    | 63%  | 521           | 29%  | 244              | 38%  | 146                    | 57%  | 139                             | 50%  | 56                               | 43%  | 0             | 0%   | 3926  | 50%  |
|   | Rescheduled by CHS       | 0       | 0%   | 4       | 0%   | 26            | 1%   | 20               | 3%   | 0                      | 0%   | 5                               | 2%   | 2                                | 2%   | 0             | 0%   | 57    | 1%   |
|   | Rescheduled by Hospital  | N/A     | N/A  | N/A     | N/A  | N/A           | N/A  | N/A              | N/A  | N/A                    | N/A  | N/A                             | N/A  | 17                               | 13%  | N/A           | N/A  | 17    | 0%   |
|   | Total Scheduled Services | 267     | 100% | 4403    | 100% | 1776          | 100% | 639              | 100% | 257                    | 100% | 278                             | 100% | 129                              | 100% | 97            | 100% | 7846  | 100% |

|   | 4 C         | Outcome Metrics   | Medical | Nursing | Mental Health | Reentry Services | Dental/Oral<br>Surgery | Specialty Clinic - On<br>Island | Specialty Clinic -<br>Off Island | Substance Use | Total |
|---|-------------|-------------------|---------|---------|---------------|------------------|------------------------|---------------------------------|----------------------------------|---------------|-------|
| 4 | <b>.1</b> P | Percent completed | 88%     | 37%     | 69%           | 59%              | 43%                    | 48%                             | 42%                              | 100%          | 49%   |