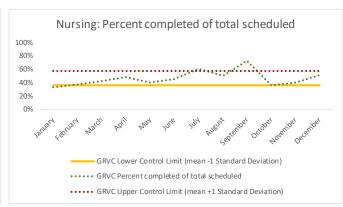

#### V. GRVC

| 1   | CHS Intakes (New Jail Admission)                     | n   |
|-----|------------------------------------------------------|-----|
|     | Completed CHS Intakes                                | 0   |
| 1.2 | Average time to completion once known to CHS (hours) | 0.0 |

|   | Scheduled Services       | Medical |      | Nursing |      | Mental Health |      | Reentry Services |      | Dental/Oral<br>Surgery |      | Specialty Clinic - On<br>Island |      | Specialty Clinic -<br>Off Island |      | Substance Use |      | Total |      |
|---|--------------------------|---------|------|---------|------|---------------|------|------------------|------|------------------------|------|---------------------------------|------|----------------------------------|------|---------------|------|-------|------|
|   | Service Outcomes         | N       | %    | N       | %    | N             | %    | N                | %    | N                      | %    | N                               | %    | N                                | %    | N             | %    | N     | %    |
|   | Seen                     | 116     | 43%  | 1255    | 29%  | 1207          | 68%  | 363              | 57%  | 72                     | 28%  | 50                              | 18%  | 27                               | 21%  | 97            | 100% | 3187  | 41%  |
| 3 | Refused & Verified       | 118     | 44%  | 357     | 8%   | 22            | 1%   | 12               | 2%   | 39                     | 15%  | 84                              | 30%  | 27                               | 21%  | 0             | 0%   | 659   | 8%   |
|   | Not Produced             | 33      | 12%  | 2787    | 63%  | 521           | 29%  | 244              | 38%  | 146                    | 57%  | 139                             | 50%  | 56                               | 43%  | 0             | 0%   | 3926  | 50%  |
|   | Rescheduled by CHS       | 0       | 0%   | 4       | 0%   | 26            | 1%   | 20               | 3%   | 0                      | 0%   | 5                               | 2%   | 2                                | 2%   | 0             | 0%   | 57    | 1%   |
|   | Rescheduled by Hospital  | N/A     | N/A  | N/A     | N/A  | N/A           | N/A  | N/A              | N/A  | N/A                    | N/A  | N/A                             | N/A  | 17                               | 13%  | N/A           | N/A  | 17    | 0%   |
|   | Total Scheduled Services | 267     | 100% | 4403    | 100% | 1776          | 100% | 639              | 100% | 257                    | 100% | 278                             | 100% | 129                              | 100% | 97            | 100% | 7846  | 100% |

|   | 4 C         | Outcome Metrics   | Medical | Nursing | Mental Health | Reentry Services | Dental/Oral<br>Surgery | Specialty Clinic - On<br>Island | Specialty Clinic -<br>Off Island | Substance Use | Total |
|---|-------------|-------------------|---------|---------|---------------|------------------|------------------------|---------------------------------|----------------------------------|---------------|-------|
| 4 | <b>.1</b> P | Percent completed | 88%     | 37%     | 69%           | 59%              | 43%                    | 48%                             | 42%                              | 100%          | 49%   |