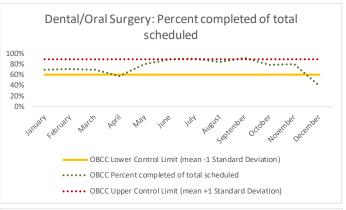

|   | 4 Outcome Metrics    | Medical | Nursing | Mental Health | Reentry Services | Dental/Oral<br>Surgery | Specialty Clinic - On<br>Island | Specialty Clinic -<br>Off Island | Substance Use | Total |
|---|----------------------|---------|---------|---------------|------------------|------------------------|---------------------------------|----------------------------------|---------------|-------|
| 4 | .1 Percent completed | 91%     | 66%     | 69%           | 57%              | 79%                    | 78%                             | 73%                              | 100%          | 71%   |