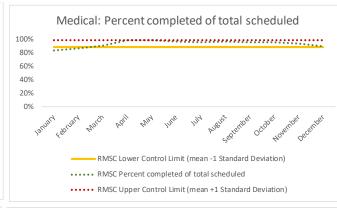

-------|-----|
| 5.1 | Sick Call Completed  | 199 |

CHS Access Trend: October 2020 to December 2020

Version: 09/01/21



### I. Table of Contents

#### Contents

| I.    | Table of Contents2 |  |
|-------|--------------------|--|
| II.   | AMKC3              |  |
| III.  | EMTC4              |  |
| IV.   | GRVC5              |  |
| V.    | MDC                |  |
| VI.   | NIC                |  |
| VII.  | OBCC8              |  |
| VIII. | RMSC9              |  |
| IX.   | RNDC               |  |
| Χ.    | VCBC               |  |
| XI.   | WF                 |  |



#### **AMKC**





















### III. EMTC





















#### IV. GRVC





















#### V. MDC



















#### VI. NIC





















#### VII. OBCC





















#### VIII. RMSC





















IX. RNDC























#### X. VCBC





















#### XI. WF