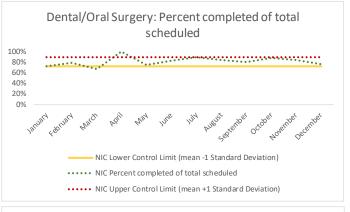

|   | 4 Outcome Metrics    | Medical | Nursing | Mental Health | Reentry Services | Dental/Oral<br>Surgery | Specialty Clinic - On<br>Island | Specialty Clinic -<br>Off Island | Substance Use | Total |
|---|----------------------|---------|---------|---------------|------------------|------------------------|---------------------------------|----------------------------------|---------------|-------|
| 4 | .1 Percent completed | 99%     | 98%     | 84%           | 91%              | 89%                    | 79%                             | 70%                              | 100%          | 96%   |