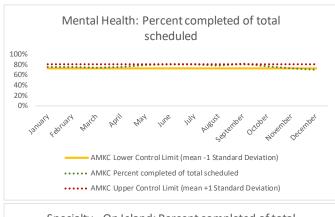

|   | 4 Outcome Met     | Outcome Metrics |     | Nursing | Mental Health | Reentry Services | Dental/Oral<br>Surgery | Specialty Clinic - On<br>Island | Specialty Clinic -<br>Off Island | Substance Use | Total |
|---|-------------------|-----------------|-----|---------|---------------|------------------|------------------------|---------------------------------|----------------------------------|---------------|-------|
| 4 | .1 Percent comple | eted            | 81% | 56%     | 77%           | 82%              | 60%                    | 52%                             | 54%                              | 100%          | 68%   |