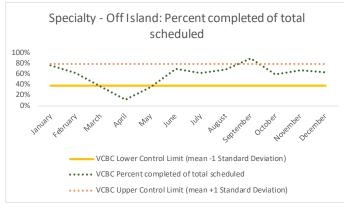

|   | 4 Outcome Metrics     | Medical | Nursing | Mental Health | Reentry Services | Dental/Oral<br>Surgery | Specialty Clinic - On<br>Island | Specialty Clinic -<br>Off Island | Substance Use | Total |
|---|-----------------------|---------|---------|---------------|------------------|------------------------|---------------------------------|----------------------------------|---------------|-------|
| 4 | 1.1 Percent completed | 97%     | 67%     | 58%           | 85%              | 73%                    | 83%                             | 59%                              |               | 68%   |