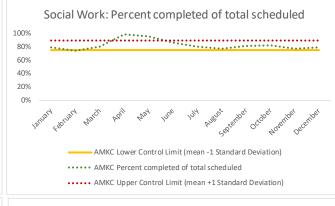

|   | 4 Outcome Met     | Outcome Metrics |     | Nursing | Mental Health | Reentry Services | Dental/Oral<br>Surgery | Specialty Clinic - On<br>Island | Specialty Clinic -<br>Off Island | Substance Use | Total |
|---|-------------------|-----------------|-----|---------|---------------|------------------|------------------------|---------------------------------|----------------------------------|---------------|-------|
| 4 | .1 Percent comple | eted            | 81% | 56%     | 77%           | 82%              | 60%                    | 52%                             | 54%                              | 100%          | 68%   |