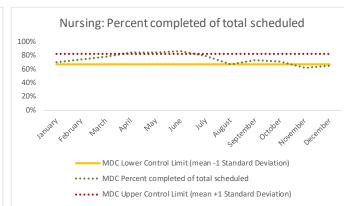

#### VI. MDC

| 1   | CHS Intakes (New Jail Admission)                     | n   |
|-----|------------------------------------------------------|-----|
|     | Completed CHS Intakes                                | 626 |
| 1.2 | Average time to completion once known to CHS (hours) | 3.2 |

|   | Scheduled Services       | Medical |      | Nursing |      | Mental Health |      | Reentry Services |      | Dental/Oral<br>Surgery |      | Specialty Clinic - On<br>Island |      | Specialty Clinic -<br>Off Island |      | Substance Use |      | Total |      |
|---|--------------------------|---------|------|---------|------|---------------|------|------------------|------|------------------------|------|---------------------------------|------|----------------------------------|------|---------------|------|-------|------|
|   | Service Outcomes         | N       | %    | N       | %    | N             | %    | N                | %    | N                      | %    | N                               | %    | N                                | %    | N             | %    | N     | %    |
|   | Seen                     | 172     | 61%  | 1841    | 70%  | 651           | 56%  | 325              | 45%  | 86                     | 41%  | 70                              | 42%  | 16                               | 30%  | 5             | 100% | 3166  | 60%  |
| 3 | Refused & Verified       | 51      | 18%  | 43      | 2%   | 33            | 3%   | 227              | 31%  | 17                     | 8%   | 46                              | 28%  | 13                               | 25%  | 0             | 0%   | 430   | 8%   |
|   | Not Produced             | 60      | 21%  | 760     | 29%  | 475           | 41%  | 177              | 24%  | 96                     | 46%  | 50                              | 30%  | 20                               | 38%  | 0             | 0%   | 1638  | 31%  |
|   | Rescheduled by CHS       | 0       | 0%   | 2       | 0%   | 13            | 1%   | 1                | 0%   | 9                      | 4%   | 0                               | 0%   | 0                                | 0%   | 0             | 0%   | 25    | 0%   |
|   | Rescheduled by Hospital  | N/A     | N/A  | N/A     | N/A  | N/A           | N/A  | N/A              | N/A  | N/A                    | N/A  | N/A                             | N/A  | 4                                | 8%   | N/A           | N/A  | 4     | 0%   |
|   | Total Scheduled Services | 283     | 100% | 2646    | 100% | 1172          | 100% | 730              | 100% | 208                    | 100% | 166                             | 100% | 53                               | 100% | 5             | 100% | 5263  | 100% |

|   | 4 Outcome Metrics    | Medical | Nursing | Mental Health | Reentry Services | Dental/Oral<br>Surgery | Specialty Clinic - On<br>Island | Specialty Clinic -<br>Off Island | Substance Use | Total |
|---|----------------------|---------|---------|---------------|------------------|------------------------|---------------------------------|----------------------------------|---------------|-------|
| 4 | .1 Percent completed | 79%     | 71%     | 58%           | 76%              | 50%                    | 70%                             | 55%                              | 100%          | 68%   |