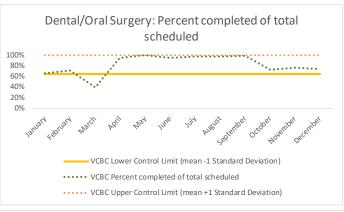

|   | 4 Outcome Metrics     | Medical | Nursing | Mental Health | Reentry Services | Dental/Oral<br>Surgery | Specialty Clinic - On<br>Island | Specialty Clinic -<br>Off Island | Substance Use | Total |
|---|-----------------------|---------|---------|---------------|------------------|------------------------|---------------------------------|----------------------------------|---------------|-------|
| 4 | 1.1 Percent completed | 97%     | 67%     | 58%           | 85%              | 73%                    | 83%                             | 59%                              |               | 68%   |