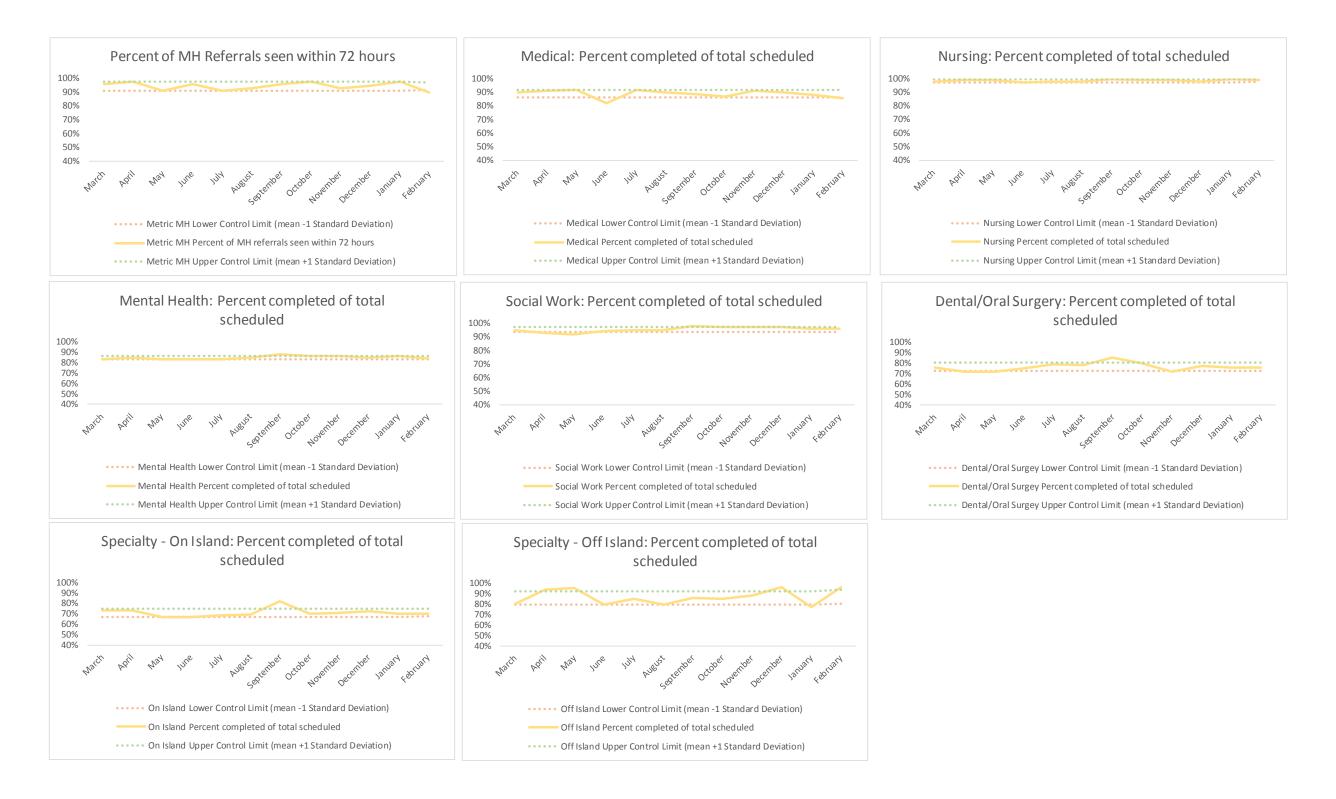

#### III. Summary Data

| 1   | CHS Intakes (New Jail Admissions)                    | N    |
|-----|------------------------------------------------------|------|
| 1.1 | Completed CHS Intakes                                | 2702 |
| 1.2 | Average time to completion once known to CHS (hours) | 3.2  |

| 2   | Referrals made to mental health service | N   |
|-----|-----------------------------------------|-----|
| 2.1 | Referrals made to mental health service | 611 |
| 2.2 | Referrals seen within 72 hours          | 549 |
| 2.3 | Percent seen within 72 hours            | 90% |

| Scheduled Services       | Medical |      | Nur  | sing | Menta | Health | Social | Work | Dental/Or | al Surgery |           | Clinic - On<br>and |              | Clinic - Off<br>and | Substance U   | ie T  | otal |
|--------------------------|---------|------|------|------|-------|--------|--------|------|-----------|------------|-----------|--------------------|--------------|---------------------|---------------|-------|------|
| Service Outcomes         | N       | %    | Ν    | %    | Ν     | %      | N      | %    | N         | %          | N         | %                  | Ν            | %                   | N 5           | 6 N   | %    |
| Seen                     | 3666    | 77%  | 7379 | 85%  | 13494 | 62%    | 5822   | 89%  | 1695      | 61%        | 1689      | 46%                | 287          | 40%                 |               | 34032 | 69%  |
| Refused & Verified       | 99      | 2%   | 224  | 3%   | 1015  | 5%     | 15     | 0%   | 257       | 9%         | 884       | 24%                | 245          | 34%                 | Future Metric | 2739  | 6%   |
| Not Produced by DOC      | 779     | 16%  | 709  | 8%   | 4166  | 19%    | 526    | 8%   | 582       | 21%        | 726       | 20%                | 151          | 21%                 |               | 7639  | 16%  |
| Out to Court             | 62      | 1%   | 132  | 2%   | 1028  | 5%     | 149    | 2%   | 185       | 7%         | 175       | 5%                 | 15           | 2%                  |               | 1746  | 4%   |
| Left Without Being Seen  | 8       | 0%   | 9    | 0%   | 151   | 1%     | 21     | 0%   | 25        | 1%         | 33        | 1%                 | 0            | 0%                  |               | 247   | 1%   |
| Rescheduled by CHS       | 81      | 2%   | 128  | 1%   | 1612  | 7%     | 24     | 0%   | 43        | 2%         | 147       | 4%                 | 9            | 1%                  |               | 2044  | 4%   |
| Rescheduled by Hospital  | N/A     | N/A  | N/A  | N/A  | N/A   | N/A    | N/A    | N/A  | N/A       | N/A        | N/A       | N/A                | 8            | 1%                  |               | 8     | 0%   |
| No Longer Indicated      | 64      | 1%   | 56   | 1%   | 379   | 2%     | 1      | 0%   | 2         | 0%         | 12        | 0%                 | N/A          | N/A                 |               | 514   | 1%   |
| Total Scheduled Services | 4759    | 100% | 8637 | 100% | 21845 | 100%   | 6558   | 100% | 2789      | 100%       | 3666      | 100%               | 715          | 100%                |               | 48969 | 100% |
| -                        |         |      |      |      |       |        |        |      |           |            | N & % Sch | eduled for T       | elehealth: 2 | 71 (12%)            |               |       |      |

| 4   | Outcome Metrics   | Medical | Nursing | Mental Health | Social Work | Dental/Oral Surgery | Specialty Clinic - On | Specialty Clinic - Off | Substance Use | Total |
|-----|-------------------|---------|---------|---------------|-------------|---------------------|-----------------------|------------------------|---------------|-------|
| 4.1 | Percent completed | 80%     | 89%     | 68%           | 89%         | 70%                 | 70%                   | 74%                    |               | 76%   |