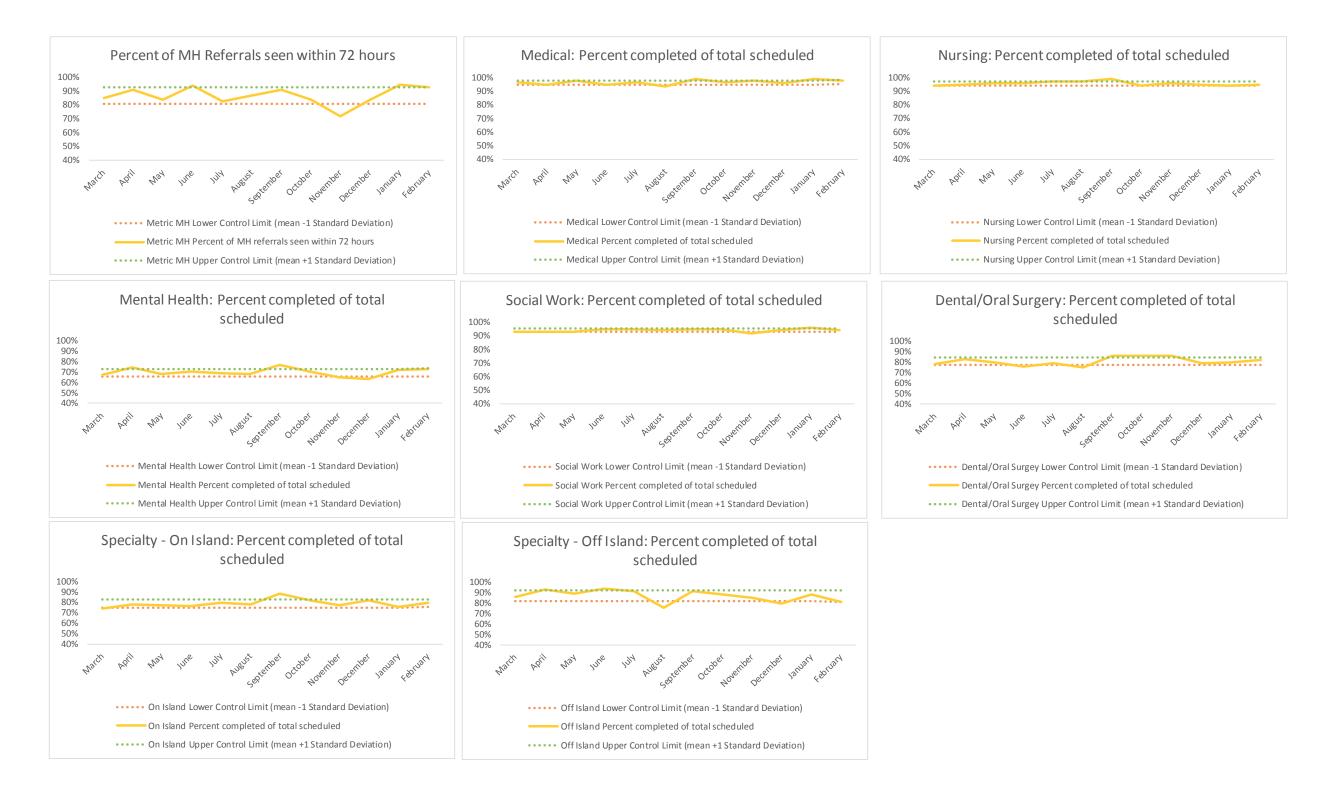

#### V. BKDC

| 1   | CHS Intakes (New Jail Admissions)                    | Ν   |
|-----|------------------------------------------------------|-----|
| 1.1 | Completed CHS Intakes                                | 499 |
| 1.2 | Average time to completion once known to CHS (hours) | 2.2 |

| 2   | Referrals made to mental health service | N   |
|-----|-----------------------------------------|-----|
| 2.1 | Referrals made to mental health service | 43  |
| 2.2 | Referrals seen within 72 hours          | 38  |
| 2.3 | Percent seen within 72 hours            | 88% |

| Scheduled Services        | Medica | ıl   | Nur | sing | Menta | l Health | Social | Work | Dental/O | ral Surgery |     | Clinic - On<br>and |     | Clinic - Off<br>and | Substance | Jse | Tota | al   |
|---------------------------|--------|------|-----|------|-------|----------|--------|------|----------|-------------|-----|--------------------|-----|---------------------|-----------|-----|------|------|
| Service Outcomes          | N      | %    | Ν   | %    | N     | %        | N      | %    | Ν        | %           | Ν   | %                  | N   | %                   | N         | %   | N    | %    |
| Seen                      | 145    | 94%  | 212 | 83%  | 606   | 48%      | 284    | 92%  | 190      | 63%         | 62  | 36%                | 10  | 33%                 |           | 1!  | 509  | 61%  |
| Refused & Verified        | 0      | 0%   | 2   | 1%   | 75    | 6%       | 0      | 0%   | 14       | 5%          | 52  | 30%                | 13  | 43%                 |           |     | 156  | 6%   |
| Not Produced by DOC       | 3      | 2%   | 24  | 9%   | 313   | 25%      | 22     | 7%   | 80       | 26%         | 43  | 25%                | 5   | 17%                 | x         | × 4 | 190  | 20%  |
| <sup>3</sup> Out to Court | 0      | 0%   | 4   | 2%   | 126   | 10%      | 1      | 0%   | 17       | 6%          | 5   | 3%                 | 1   | 3%                  | wewetic   | 1   | 154  | 6%   |
| Left Without Being Seen   | 3      | 2%   | 0   | 0%   | 26    | 2%       | 0      | 0%   | 2        | 1%          | 2   | 1%                 | 0   | 0%                  |           |     | 33   | 1%   |
| Rescheduled by CHS        | 2      | 1%   | 6   | 2%   | 106   | 8%       | 0      | 0%   | 1        | 0%          | 8   | 5%                 | 1   | 3%                  | FUTURE    | 1   | 24   | 5%   |
| Rescheduled by Hospital   | N/A    | N/A  | N/A | N/A  | N/A   | N/A      | N/A    | N/A  | N/A      | N/A         | N/A | N/A                | 0   | 0%                  | •         |     | 0    | N/A  |
| No Longer Indicated       | 1      | 1%   | 7   | 3%   | 7     | 1%       | 1      | 0%   | 0        | 0%          | 0   | 0%                 | N/A | N/A                 |           | :   | 16   | 1%   |
| Total Scheduled Services  | 154    | 100% | 255 | 100% | 1259  | 100%     | 308    | 100% | 304      | 100%        | 172 | 100%               | 30  | 100%                |           | 24  | 482  | 100% |

| 4   | Outcome Metrics   | Medical | Nursing | Mental Health | Social Work | Dental/Oral Surgery | Specialty Clinic - On | Specialty Clinic - Off | Substance Use | Total |
|-----|-------------------|---------|---------|---------------|-------------|---------------------|-----------------------|------------------------|---------------|-------|
| 4.1 | Percent completed | 95%     | 86%     | 54%           | 93%         | 67%                 | 66%                   | 77%                    |               | 68%   |