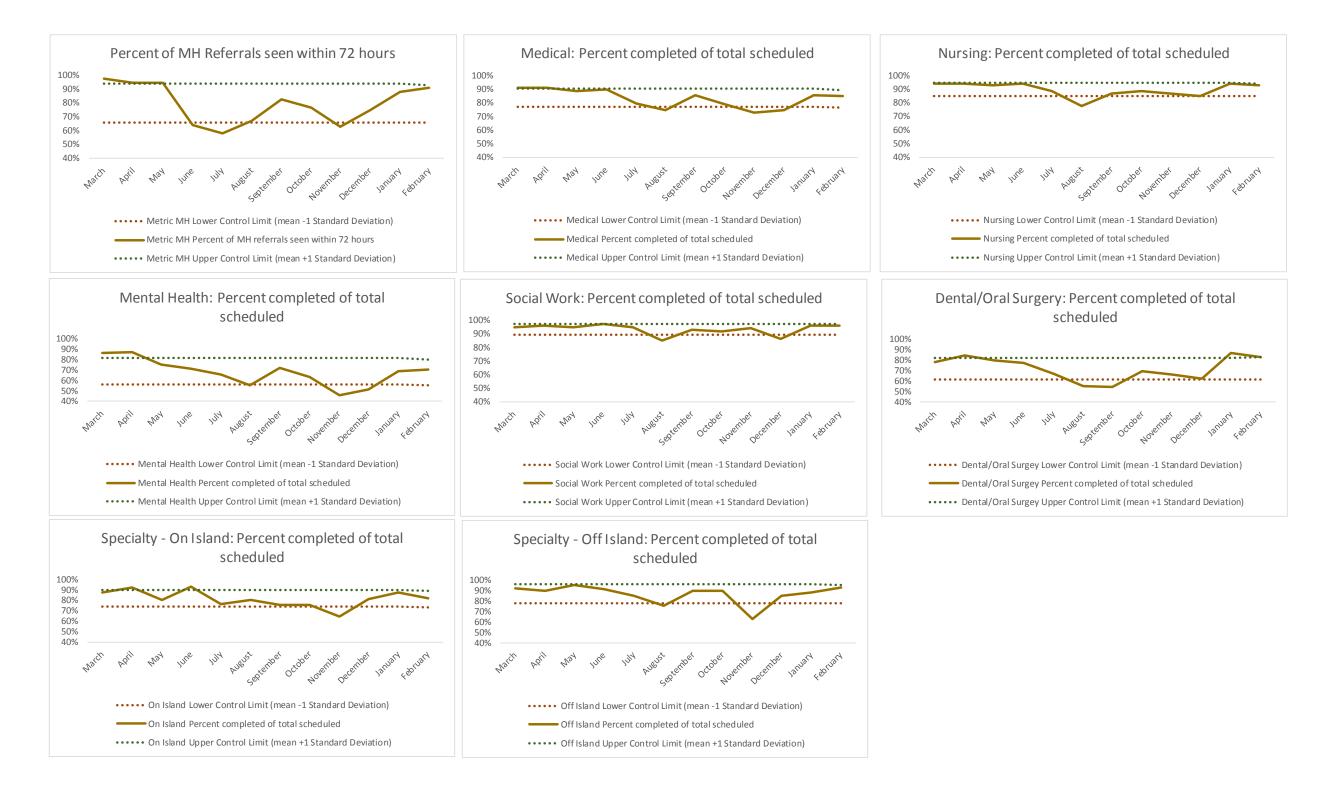

#### V. BKDC

| 1   | CHS Intakes (New Jail Admissions)                    | Ν   |
|-----|------------------------------------------------------|-----|
| 1.1 | Completed CHS Intakes                                | 499 |
| 1.2 | Average time to completion once known to CHS (hours) | 2.2 |

| 2   | Referrals made to mental health service | N   |
|-----|-----------------------------------------|-----|
| 2.1 | Referrals made to mental health service | 43  |
| 2.2 | Referrals seen within 72 hours          | 38  |
| 2.3 | Percent seen within 72 hours            | 88% |

| Scheduled Services        | Medica | ıl   | Nur | sing | Menta | l Health | Social | Work | Dental/O | ral Surgery |     | Clinic - On<br>and |     | Clinic - Off<br>and | Substance | Jse | Tota | al   |
|---------------------------|--------|------|-----|------|-------|----------|--------|------|----------|-------------|-----|--------------------|-----|---------------------|-----------|-----|------|------|
| Service Outcomes          | N      | %    | Ν   | %    | N     | %        | N      | %    | Ν        | %           | Ν   | %                  | N   | %                   | N         | %   | N    | %    |
| Seen                      | 145    | 94%  | 212 | 83%  | 606   | 48%      | 284    | 92%  | 190      | 63%         | 62  | 36%                | 10  | 33%                 |           | 1!  | 509  | 61%  |
| Refused & Verified        | 0      | 0%   | 2   | 1%   | 75    | 6%       | 0      | 0%   | 14       | 5%          | 52  | 30%                | 13  | 43%                 |           |     | 156  | 6%   |
| Not Produced by DOC       | 3      | 2%   | 24  | 9%   | 313   | 25%      | 22     | 7%   | 80       | 26%         | 43  | 25%                | 5   | 17%                 | x         | × 4 | 190  | 20%  |
| <sup>3</sup> Out to Court | 0      | 0%   | 4   | 2%   | 126   | 10%      | 1      | 0%   | 17       | 6%          | 5   | 3%                 | 1   | 3%                  | wewetic   | 1   | 154  | 6%   |
| Left Without Being Seen   | 3      | 2%   | 0   | 0%   | 26    | 2%       | 0      | 0%   | 2        | 1%          | 2   | 1%                 | 0   | 0%                  |           |     | 33   | 1%   |
| Rescheduled by CHS        | 2      | 1%   | 6   | 2%   | 106   | 8%       | 0      | 0%   | 1        | 0%          | 8   | 5%                 | 1   | 3%                  | FUTURE    | 1   | 24   | 5%   |
| Rescheduled by Hospital   | N/A    | N/A  | N/A | N/A  | N/A   | N/A      | N/A    | N/A  | N/A      | N/A         | N/A | N/A                | 0   | 0%                  | •         |     | 0    | N/A  |
| No Longer Indicated       | 1      | 1%   | 7   | 3%   | 7     | 1%       | 1      | 0%   | 0        | 0%          | 0   | 0%                 | N/A | N/A                 |           | :   | 16   | 1%   |
| Total Scheduled Services  | 154    | 100% | 255 | 100% | 1259  | 100%     | 308    | 100% | 304      | 100%        | 172 | 100%               | 30  | 100%                |           | 24  | 482  | 100% |

| 4   | Outcome Metrics   | Medical | Nursing | Mental Health | Social Work | Dental/Oral Surgery | Specialty Clinic - On | Specialty Clinic - Off | Substance Use | Total |
|-----|-------------------|---------|---------|---------------|-------------|---------------------|-----------------------|------------------------|---------------|-------|
| 4.1 | Percent completed | 95%     | 86%     | 54%           | 93%         | 67%                 | 66%                   | 77%                    |               | 68%   |