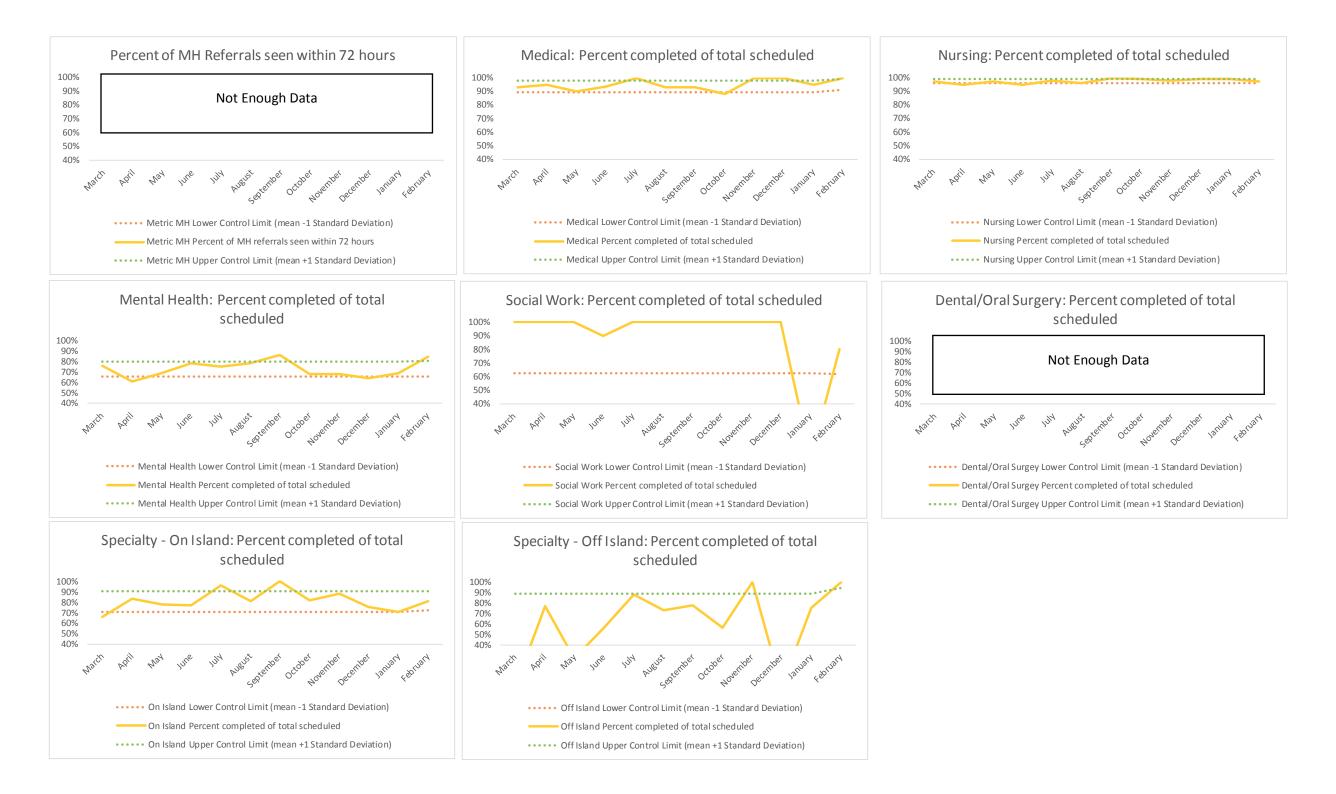

# VI. EMTC

| 1   | CHS Intakes (New Jail Admissions)                    | Ν   |
|-----|------------------------------------------------------|-----|
| 1.1 | Completed CHS Intakes                                | 147 |
| 1.2 | Average time to completion once known to CHS (hours) | 2.3 |

| 2   | Referrals made to mental health service | N   |
|-----|-----------------------------------------|-----|
| 2.1 | Referrals made to mental health service | 58  |
| 2.2 | Referrals seen within 72 hours          | 54  |
| 2.3 | Percent seen within 72 hours            | 93% |

|   | Scheduled Services       | Medical |      | Nur | sing | Menta | Health | Social | Work | Dental/O | al Surgery |     | Clinic - On<br>Ind | • • | Clinic - Off<br>and | Substa   | nce Use | То   | tal  |
|---|--------------------------|---------|------|-----|------|-------|--------|--------|------|----------|------------|-----|--------------------|-----|---------------------|----------|---------|------|------|
|   | Service Outcomes         | N       | %    | Ν   | %    | N     | %      | N      | %    | Ν        | %          | N   | %                  | Ν   | %                   | Ν        | %       | N    | %    |
|   | Seen                     | 295     | 96%  | 562 | 93%  | 1007  | 63%    | 1120   | 93%  | 334      | 68%        | 206 | 51%                | 40  | 54%                 |          |         | 3564 | 76%  |
|   | Refused & Verified       | 2       | 1%   | 12  | 2%   | 165   | 10%    | 3      | 0%   | 68       | 14%        | 114 | 28%                | 20  | 27%                 |          |         | 384  | 8%   |
| • | Not Produced by DOC      | 1       | 0%   | 13  | 2%   | 288   | 18%    | 68     | 6%   | 66       | 13%        | 55  | 14%                | 12  | 16%                 |          | aric    | 503  | 11%  |
| 3 | Out to Court             | 2       | 1%   | 3   | 0%   | 12    | 1%     | 5      | 0%   | 14       | 3%         | 7   | 2%                 | 1   | 1%                  | wennetri | Net     | 44   | 1%   |
|   | Left Without Being Seen  | 0       | 0%   | 0   | 0%   | 8     | 0%     | 0      | 0%   | 5        | 1%         | 7   | 2%                 | 0   | 0%                  |          |         | 20   | 0%   |
|   | Rescheduled by CHS       | 3       | 1%   | 12  | 2%   | 116   | 7%     | 3      | 0%   | 6        | 1%         | 15  | 4%                 | 0   | 0%                  | EUTURE   |         | 155  | 3%   |
|   | Rescheduled by Hospital  | N/A     | N/A  | N/A | N/A  | N/A   | N/A    | N/A    | N/A  | N/A      | N/A        | N/A | N/A                | 1   | 1%                  | •        |         | 1    | N/A  |
|   | No Longer Indicated      | 5       | 2%   | 0   | 0%   | 12    | 1%     | 0      | 0%   | 0        | 0%         | 0   | 0%                 | N/A | N/A                 |          |         | 17   | 0%   |
|   | Total Scheduled Services | 308     | 100% | 602 | 100% | 1608  | 100%   | 1199   | 100% | 493      | 100%       | 404 | 100%               | 74  | 100%                |          |         | 4688 | 100% |

| 4   | Outcome Metrics   | Medical | Nursing | Mental Health | Social Work | Dental/Oral Surgery | Specialty Clinic - On | Specialty Clinic - Off | Substance Use | Total |
|-----|-------------------|---------|---------|---------------|-------------|---------------------|-----------------------|------------------------|---------------|-------|
| 4.1 | Percent completed | 98%     | 95%     | 73%           | 94%         | 82%                 | 79%                   | 81%                    |               | 85%   |