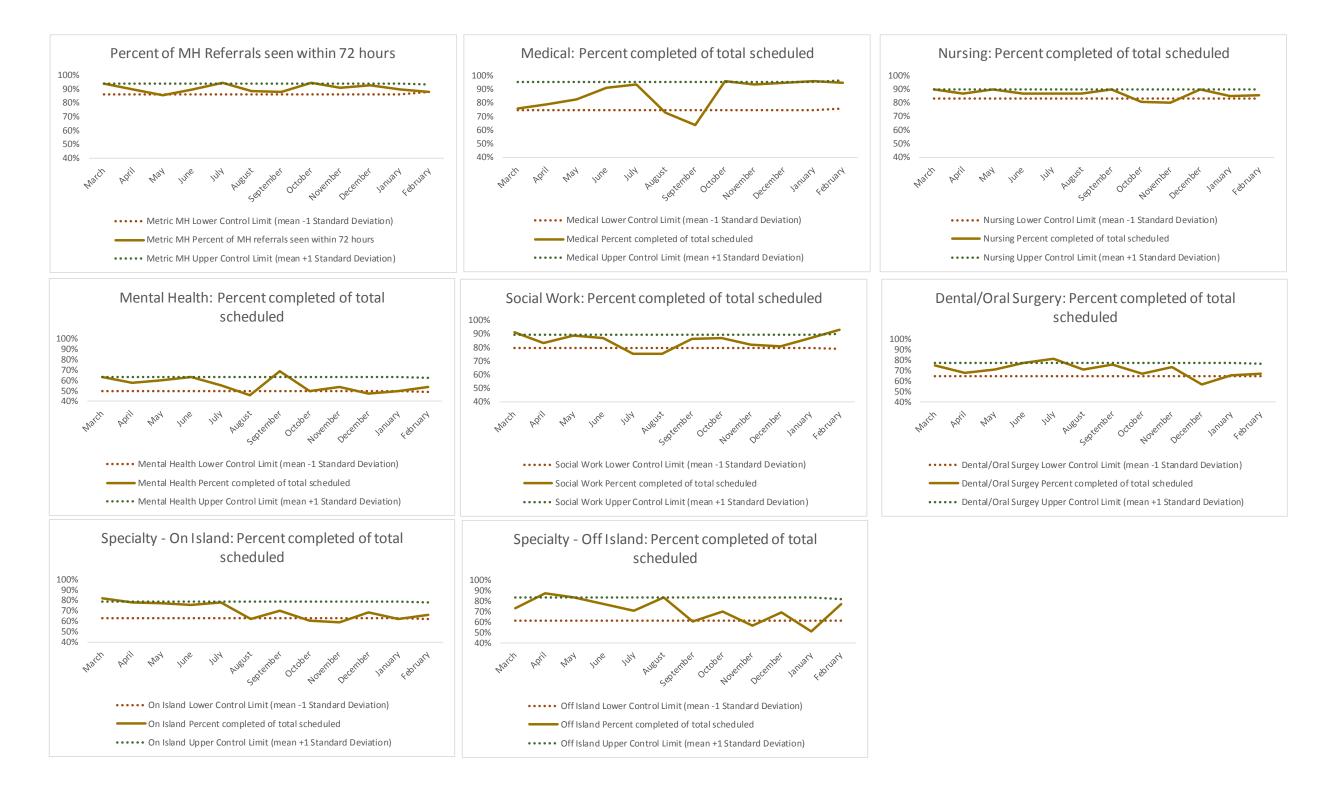

# IV. AMKC

| 1   | CHS Intakes (New Jail Admissions)                    | Ν   |
|-----|------------------------------------------------------|-----|
| 1.1 | Completed CHS Intakes                                | 541 |
| 1.2 | Average time to completion once known to CHS (hours) | 5.6 |

| 2   | Referrals made to mental health service | N   |
|-----|-----------------------------------------|-----|
| 2.1 | Referrals made to mental health service | 142 |
| 2.2 | Referrals seen within 72 hours          | 127 |
| 2.3 | Percent seen within 72 hours            | 89% |

| Scheduled Services       | Medic | al   | Nur  | Nursing Mental Health S |      | Social Work Dental/Oral Surgery Specia |      | , Specialty Clinic - On Specialty Clinic - Off<br>Island Island |     |      | f Substance Use |      | То  | tal  |        |      |       |      |
|--------------------------|-------|------|------|-------------------------|------|----------------------------------------|------|-----------------------------------------------------------------|-----|------|-----------------|------|-----|------|--------|------|-------|------|
| Service Outcomes         | N     | %    | Ν    | %                       | N    | %                                      | N    | %                                                               | Ν   | %    | N               | %    | Ν   | %    | Ν      | %    | N     | %    |
| Seen                     | 502   | 45%  | 1859 | 79%                     | 3941 | 60%                                    | 1675 | 83%                                                             | 271 | 57%  | 224             | 35%  | 75  | 43%  |        |      | 8547  | 64%  |
| Refused & Verified       | 9     | 1%   | 89   | 4%                      | 143  | 2%                                     | 3    | 0%                                                              | 58  | 12%  | 187             | 29%  | 52  | 30%  |        |      | 541   | 4%   |
| Not Produced by DOC      | 582   | 52%  | 331  | 14%                     | 1316 | 20%                                    | 254  | 13%                                                             | 104 | 22%  | 179             | 28%  | 39  | 23%  | wennet | xiic | 2805  | 21%  |
| Out to Court             | 2     | 0%   | 41   | 2%                      | 213  | 3%                                     | 65   | 3%                                                              | 39  | 8%   | 17              | 3%   | 2   | 1%   |        | Net  | 379   | 3%   |
| Left Without Being Seen  | 1     | 0%   | 0    | 0%                      | 21   | 0%                                     | 14   | 1%                                                              | 0   | 0%   | 3               | 0%   | 0   | 0%   |        |      | 39    | 0%   |
| Rescheduled by CHS       | 12    | 1%   | 22   | 1%                      | 650  | 10%                                    | 6    | 0%                                                              | 5   | 1%   | 23              | 4%   | 2   | 1%   | cuture |      | 720   | 5%   |
| Rescheduled by Hospital  | N/A   | N/A  | N/A  | N/A                     | N/A  | N/A                                    | N/A  | N/A                                                             | N/A | N/A  | N/A             | N/A  | 3   | 2%   | •      |      | 3     | N/A  |
| No Longer Indicated      | 3     | 0%   | 8    | 0%                      | 264  | 4%                                     | 0    | 0%                                                              | 0   | 0%   | 1               | 0%   | N/A | N/A  |        |      | 276   | 2%   |
| Total Scheduled Services | 1111  | 100% | 2350 | 100%                    | 6548 | 100%                                   | 2017 | 100%                                                            | 477 | 100% | 634             | 100% | 173 | 100% |        |      | 13310 | 100% |

| 4   | Outcome Metrics   | Medical | Nursing | Mental Health | Social Work | Dental/Oral Surgery | Specialty Clinic - On | Specialty Clinic - Off | Substance Use | Total |
|-----|-------------------|---------|---------|---------------|-------------|---------------------|-----------------------|------------------------|---------------|-------|
| 4.1 | Percent completed | 46%     | 83%     | 65%           | 83%         | 69%                 | 65%                   | 73%                    |               | 70%   |