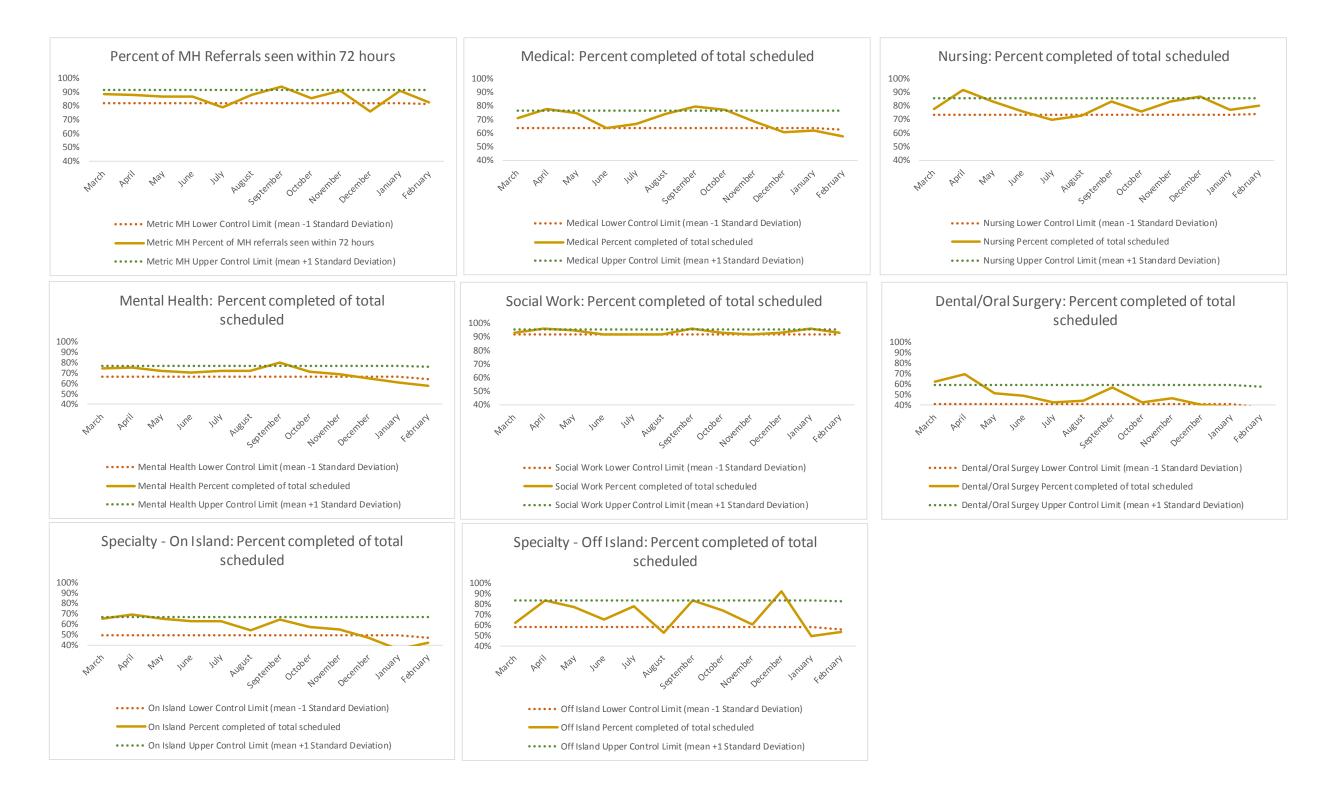

# VI. EMTC

| 1   | CHS Intakes (New Jail Admissions)                    | Ν   |
|-----|------------------------------------------------------|-----|
| 1.1 | Completed CHS Intakes                                | 147 |
| 1.2 | Average time to completion once known to CHS (hours) | 2.3 |

| 2   | Referrals made to mental health service | N   |
|-----|-----------------------------------------|-----|
| 2.1 | Referrals made to mental health service | 58  |
| 2.2 | Referrals seen within 72 hours          | 54  |
| 2.3 | Percent seen within 72 hours            | 93% |

|   | Scheduled Services       | Medical |      | Nur | sing | Menta | Health | Social | Work | Dental/O | al Surgery |     | Clinic - On<br>Ind | • • | Clinic - Off<br>and | Substa   | nce Use | То   | tal  |
|---|--------------------------|---------|------|-----|------|-------|--------|--------|------|----------|------------|-----|--------------------|-----|---------------------|----------|---------|------|------|
|   | Service Outcomes         | N       | %    | Ν   | %    | N     | %      | N      | %    | Ν        | %          | N   | %                  | Ν   | %                   | Ν        | %       | N    | %    |
|   | Seen                     | 295     | 96%  | 562 | 93%  | 1007  | 63%    | 1120   | 93%  | 334      | 68%        | 206 | 51%                | 40  | 54%                 |          |         | 3564 | 76%  |
|   | Refused & Verified       | 2       | 1%   | 12  | 2%   | 165   | 10%    | 3      | 0%   | 68       | 14%        | 114 | 28%                | 20  | 27%                 |          |         | 384  | 8%   |
| • | Not Produced by DOC      | 1       | 0%   | 13  | 2%   | 288   | 18%    | 68     | 6%   | 66       | 13%        | 55  | 14%                | 12  | 16%                 |          | aric    | 503  | 11%  |
| 3 | Out to Court             | 2       | 1%   | 3   | 0%   | 12    | 1%     | 5      | 0%   | 14       | 3%         | 7   | 2%                 | 1   | 1%                  | wennetri | Net     | 44   | 1%   |
|   | Left Without Being Seen  | 0       | 0%   | 0   | 0%   | 8     | 0%     | 0      | 0%   | 5        | 1%         | 7   | 2%                 | 0   | 0%                  |          |         | 20   | 0%   |
|   | Rescheduled by CHS       | 3       | 1%   | 12  | 2%   | 116   | 7%     | 3      | 0%   | 6        | 1%         | 15  | 4%                 | 0   | 0%                  | EUTURE   |         | 155  | 3%   |
|   | Rescheduled by Hospital  | N/A     | N/A  | N/A | N/A  | N/A   | N/A    | N/A    | N/A  | N/A      | N/A        | N/A | N/A                | 1   | 1%                  | •        |         | 1    | N/A  |
|   | No Longer Indicated      | 5       | 2%   | 0   | 0%   | 12    | 1%     | 0      | 0%   | 0        | 0%         | 0   | 0%                 | N/A | N/A                 |          |         | 17   | 0%   |
|   | Total Scheduled Services | 308     | 100% | 602 | 100% | 1608  | 100%   | 1199   | 100% | 493      | 100%       | 404 | 100%               | 74  | 100%                |          |         | 4688 | 100% |

| 4   | Outcome Metrics   | Medical | Nursing | Mental Health | Social Work | Dental/Oral Surgery | Specialty Clinic - On | Specialty Clinic - Off | Substance Use | Total |
|-----|-------------------|---------|---------|---------------|-------------|---------------------|-----------------------|------------------------|---------------|-------|
| 4.1 | Percent completed | 98%     | 95%     | 73%           | 94%         | 82%                 | 79%                   | 81%                    |               | 85%   |