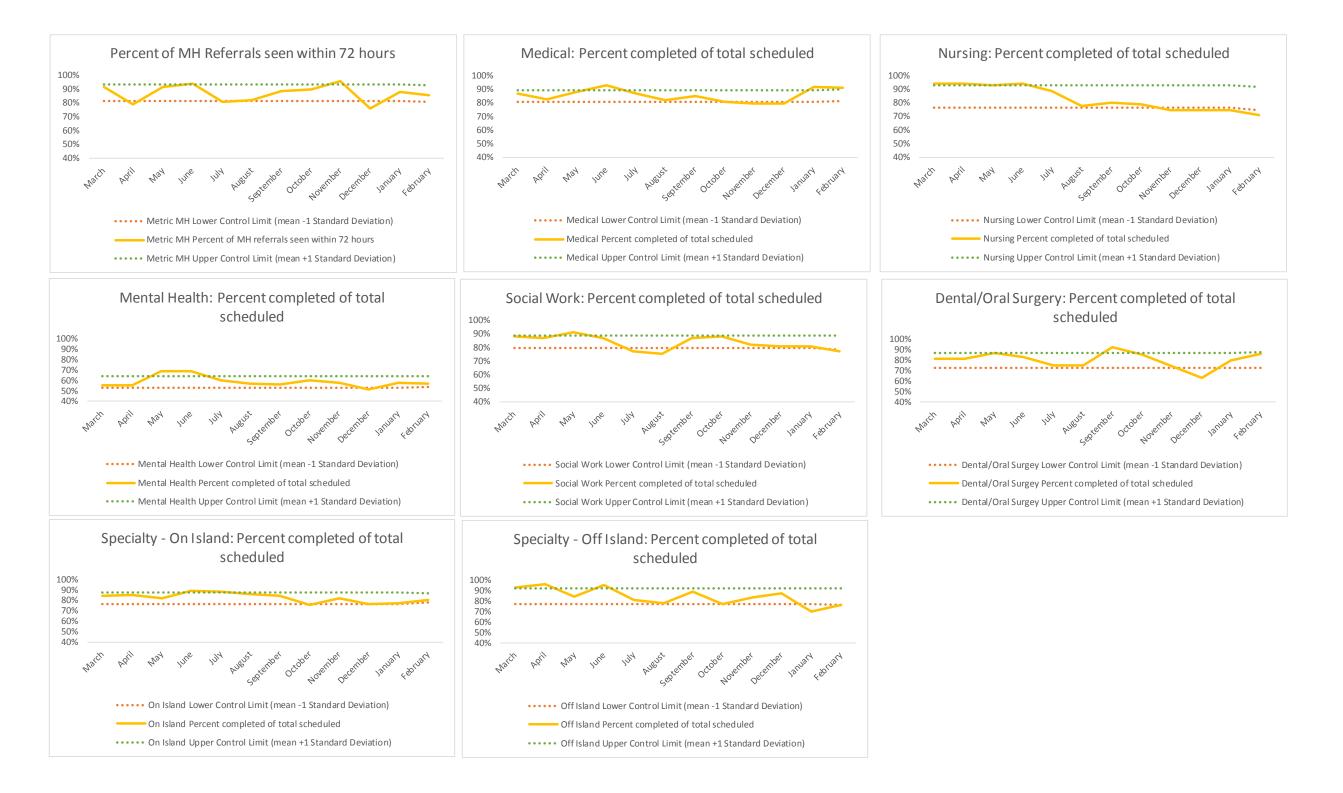

# IV. AMKC

| 1   | CHS Intakes (New Jail Admissions)                    | Ν   |
|-----|------------------------------------------------------|-----|
| 1.1 | Completed CHS Intakes                                | 541 |
| 1.2 | Average time to completion once known to CHS (hours) | 5.6 |

| 2   | Referrals made to mental health service | N   |
|-----|-----------------------------------------|-----|
| 2.1 | Referrals made to mental health service | 142 |
| 2.2 | Referrals seen within 72 hours          | 127 |
| 2.3 | Percent seen within 72 hours            | 89% |

| Scheduled Services       | Medic | al   | Nur  | Nursing Mental Health S |      | Social Work Dental/Oral Surgery Specia |      | , Specialty Clinic - On Specialty Clinic - Off<br>Island Island |     |      | f Substance Use |      | То  | tal  |        |      |       |      |
|--------------------------|-------|------|------|-------------------------|------|----------------------------------------|------|-----------------------------------------------------------------|-----|------|-----------------|------|-----|------|--------|------|-------|------|
| Service Outcomes         | N     | %    | Ν    | %                       | N    | %                                      | N    | %                                                               | Ν   | %    | N               | %    | Ν   | %    | Ν      | %    | N     | %    |
| Seen                     | 502   | 45%  | 1859 | 79%                     | 3941 | 60%                                    | 1675 | 83%                                                             | 271 | 57%  | 224             | 35%  | 75  | 43%  |        |      | 8547  | 64%  |
| Refused & Verified       | 9     | 1%   | 89   | 4%                      | 143  | 2%                                     | 3    | 0%                                                              | 58  | 12%  | 187             | 29%  | 52  | 30%  |        |      | 541   | 4%   |
| Not Produced by DOC      | 582   | 52%  | 331  | 14%                     | 1316 | 20%                                    | 254  | 13%                                                             | 104 | 22%  | 179             | 28%  | 39  | 23%  | wennet | xiic | 2805  | 21%  |
| Out to Court             | 2     | 0%   | 41   | 2%                      | 213  | 3%                                     | 65   | 3%                                                              | 39  | 8%   | 17              | 3%   | 2   | 1%   |        | Net  | 379   | 3%   |
| Left Without Being Seen  | 1     | 0%   | 0    | 0%                      | 21   | 0%                                     | 14   | 1%                                                              | 0   | 0%   | 3               | 0%   | 0   | 0%   |        |      | 39    | 0%   |
| Rescheduled by CHS       | 12    | 1%   | 22   | 1%                      | 650  | 10%                                    | 6    | 0%                                                              | 5   | 1%   | 23              | 4%   | 2   | 1%   | cuture |      | 720   | 5%   |
| Rescheduled by Hospital  | N/A   | N/A  | N/A  | N/A                     | N/A  | N/A                                    | N/A  | N/A                                                             | N/A | N/A  | N/A             | N/A  | 3   | 2%   | •      |      | 3     | N/A  |
| No Longer Indicated      | 3     | 0%   | 8    | 0%                      | 264  | 4%                                     | 0    | 0%                                                              | 0   | 0%   | 1               | 0%   | N/A | N/A  |        |      | 276   | 2%   |
| Total Scheduled Services | 1111  | 100% | 2350 | 100%                    | 6548 | 100%                                   | 2017 | 100%                                                            | 477 | 100% | 634             | 100% | 173 | 100% |        |      | 13310 | 100% |

| 4   | Outcome Metrics   | Medical | Nursing | Mental Health | Social Work | Dental/Oral Surgery | Specialty Clinic - On | Specialty Clinic - Off | Substance Use | Total |
|-----|-------------------|---------|---------|---------------|-------------|---------------------|-----------------------|------------------------|---------------|-------|
| 4.1 | Percent completed | 46%     | 83%     | 65%           | 83%         | 69%                 | 65%                   | 73%                    |               | 70%   |