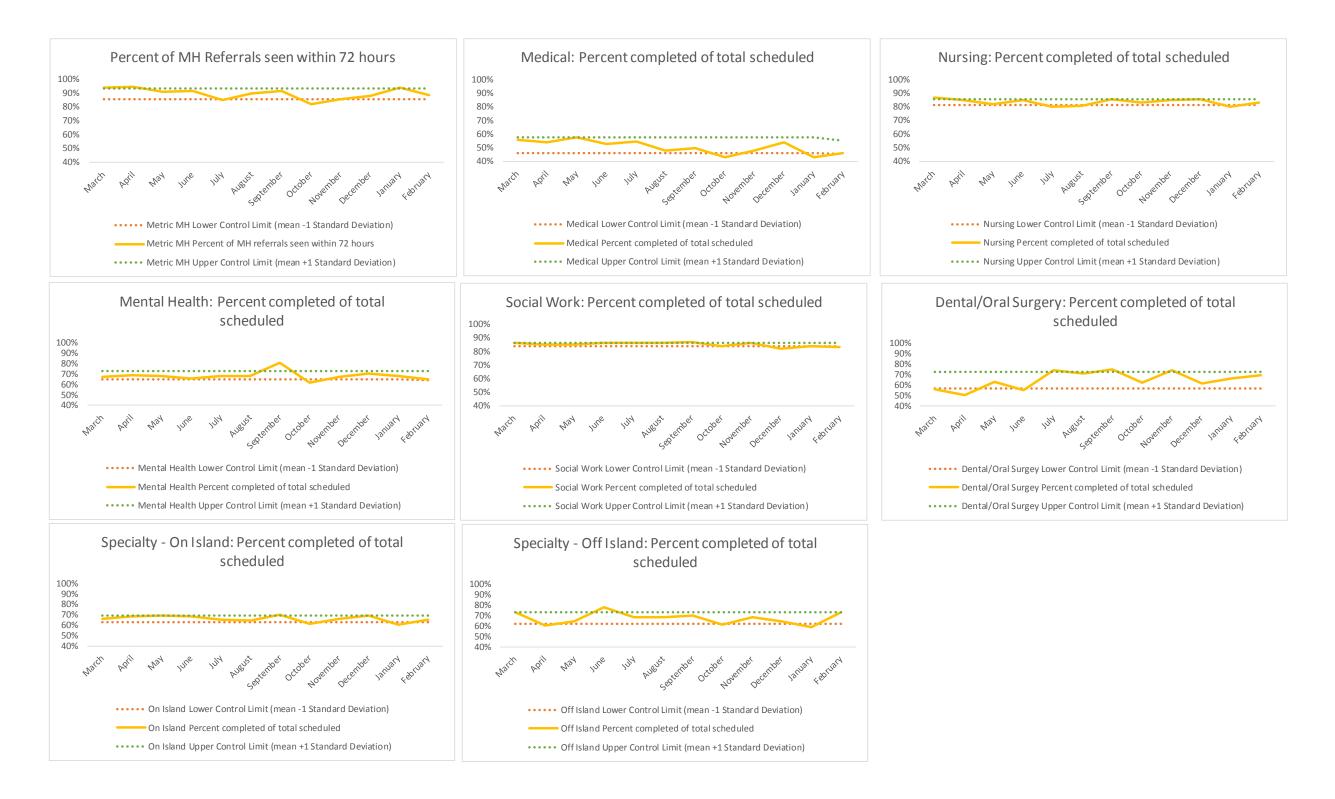

#### III. Summary Data

| 1   | CHS Intakes (New Jail Admissions)                    | N    |
|-----|------------------------------------------------------|------|
| 1.1 | Completed CHS Intakes                                | 2702 |
| 1.2 | Average time to completion once known to CHS (hours) | 3.2  |

| 2   | Referrals made to mental health service | N   |
|-----|-----------------------------------------|-----|
| 2.1 | Referrals made to mental health service | 611 |
| 2.2 | Referrals seen within 72 hours          | 549 |
| 2.3 | Percent seen within 72 hours            | 90% |

| Scheduled Services       | Medical |      | Nur  | sing | Menta | Health | Social | Work | Dental/Or | al Surgery |           | Clinic - On<br>and |              | Clinic - Off<br>and | Substance U   | ie T  | otal |
|--------------------------|---------|------|------|------|-------|--------|--------|------|-----------|------------|-----------|--------------------|--------------|---------------------|---------------|-------|------|
| Service Outcomes         | N       | %    | Ν    | %    | Ν     | %      | N      | %    | N         | %          | N         | %                  | Ν            | %                   | N 5           | 6 N   | %    |
| Seen                     | 3666    | 77%  | 7379 | 85%  | 13494 | 62%    | 5822   | 89%  | 1695      | 61%        | 1689      | 46%                | 287          | 40%                 |               | 34032 | 69%  |
| Refused & Verified       | 99      | 2%   | 224  | 3%   | 1015  | 5%     | 15     | 0%   | 257       | 9%         | 884       | 24%                | 245          | 34%                 | Future Metric | 2739  | 6%   |
| Not Produced by DOC      | 779     | 16%  | 709  | 8%   | 4166  | 19%    | 526    | 8%   | 582       | 21%        | 726       | 20%                | 151          | 21%                 |               | 7639  | 16%  |
| Out to Court             | 62      | 1%   | 132  | 2%   | 1028  | 5%     | 149    | 2%   | 185       | 7%         | 175       | 5%                 | 15           | 2%                  |               | 1746  | 4%   |
| Left Without Being Seen  | 8       | 0%   | 9    | 0%   | 151   | 1%     | 21     | 0%   | 25        | 1%         | 33        | 1%                 | 0            | 0%                  |               | 247   | 1%   |
| Rescheduled by CHS       | 81      | 2%   | 128  | 1%   | 1612  | 7%     | 24     | 0%   | 43        | 2%         | 147       | 4%                 | 9            | 1%                  |               | 2044  | 4%   |
| Rescheduled by Hospital  | N/A     | N/A  | N/A  | N/A  | N/A   | N/A    | N/A    | N/A  | N/A       | N/A        | N/A       | N/A                | 8            | 1%                  |               | 8     | 0%   |
| No Longer Indicated      | 64      | 1%   | 56   | 1%   | 379   | 2%     | 1      | 0%   | 2         | 0%         | 12        | 0%                 | N/A          | N/A                 |               | 514   | 1%   |
| Total Scheduled Services | 4759    | 100% | 8637 | 100% | 21845 | 100%   | 6558   | 100% | 2789      | 100%       | 3666      | 100%               | 715          | 100%                |               | 48969 | 100% |
| -                        |         |      |      |      |       |        |        |      |           |            | N & % Sch | eduled for T       | elehealth: 2 | 71 (12%)            |               |       |      |

| 4   | Outcome Metrics   | Medical | Nursing | Mental Health | Social Work | Dental/Oral Surgery | Specialty Clinic - On | Specialty Clinic - Off | Substance Use | Total |
|-----|-------------------|---------|---------|---------------|-------------|---------------------|-----------------------|------------------------|---------------|-------|
| 4.1 | Percent completed | 80%     | 89%     | 68%           | 89%         | 70%                 | 70%                   | 74%                    |               | 76%   |