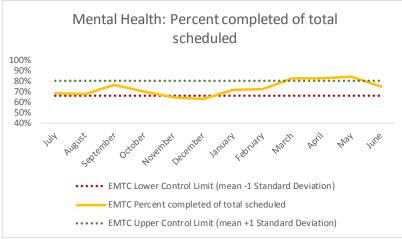

#### VI. EMTC

| ĺ | 1   | CHS Intakes (New Jail Admissions)                    | N   |
|---|-----|------------------------------------------------------|-----|
| ĺ | 1.1 | Completed CHS Intakes                                | 128 |
| ĺ | 1.2 | Average time to completion once known to CHS (hours) | 2.9 |

| 4   | Outcome Metrics   | Medical | Nursing | Mental Health | Social Work | Dental/Oral Surgery | Specialty Clinic - On | Specialty Clinic - Off | Substance Use | Total |
|-----|-------------------|---------|---------|---------------|-------------|---------------------|-----------------------|------------------------|---------------|-------|
| 4.1 | Percent completed | 96%     | 99%     | 75%           | 95%         | 85%                 | 82%                   | 83%                    |               | 87%   |