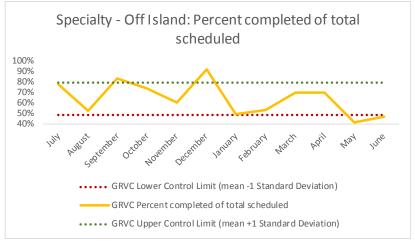

### VII. GRVC

| 1   | CHS Intakes (New Jail Admissions)                    | N |
|-----|------------------------------------------------------|---|
| 1.1 | Completed CHS Intakes                                | 1 |
| 1.2 | Average time to completion once known to CHS (hours) | 0 |

| 2   | Referrals made to mental health service | N   |
|-----|-----------------------------------------|-----|
| 2.1 | Referrals made to mental health service | 15  |
| 2.2 | Referrals seen within 72 hours          | 12  |
| 2.3 | Percent seen within 72 hours            | 80% |

|    | Scheduled Services       | Medical |      | Nur | sing | Menta | Health | Social | Work | Dental/Or | al Surgery | Specialty Isla |      | Specialty ( | Clinic - Off<br>nd | Substance Use | То   | otal |
|----|--------------------------|---------|------|-----|------|-------|--------|--------|------|-----------|------------|----------------|------|-------------|--------------------|---------------|------|------|
|    | Service Outcomes         | N       | %    | N   | %    | N     | %      | N      | %    | N         | %          | N              | %    | N           | %                  | N %           | N    | %    |
|    | Seen                     | 171     | 52%  | 300 | 76%  | 1643  | 69%    | 547    | 96%  | 136       | 37%        | 80             | 26%  | 33          | 31%                |               | 2910 | 65%  |
|    | Refused & Verified       | 29      | 9%   | 13  | 3%   | 73    | 3%     | 0      | 0%   | 40        | 11%        | 52             | 17%  | 17          | 16%                |               | 224  | 5%   |
| ١, | Not Produced by DOC      | 107     | 33%  | 67  | 17%  | 335   | 14%    | 12     | 2%   | 128       | 35%        | 146            | 47%  | 49          | 46%                | riic          | 844  | 19%  |
| 3  | Out to Court             | 9       | 3%   | 5   | 1%   | 120   | 5%     | 4      | 1%   | 43        | 12%        | 11             | 4%   | 6           | 6%                 | Metric        | 198  | 4%   |
|    | Left Without Being Seen  | 0       | 0%   | 0   | 0%   | 16    | 1%     | 1      | 0%   | 2         | 1%         | 4              | 1%   | 0           | 0%                 | .e`           | 23   | 1%   |
|    | Rescheduled by CHS       | 8       | 2%   | 7   | 2%   | 185   | 8%     | 3      | 1%   | 19        | 5%         | 14             | 5%   | 0           | 0%                 | EUÜÜ          | 236  | 5%   |
|    | Rescheduled by Hospital  | N/A     | N/A  | N/A | N/A  | N/A   | N/A    | N/A    | N/A  | N/A       | N/A        | N/A            | N/A  | 1           | 1%                 | •             | 1    | N/A  |
|    | No Longer Indicated      | 3       | 1%   | 4   | 1%   | 6     | 0%     | 0      | 0%   | 0         | 0%         | 1              | 0%   | N/A         | N/A                |               | 14   | 0%   |
|    | Total Scheduled Services | 327     | 100% | 396 | 100% | 2378  | 100%   | 567    | 100% | 368       | 100%       | 308            | 100% | 106         | 100%               |               | 4450 | 100% |

| 4   | Outcome Metrics   | Medical | Nursing | Mental Health | Social Work | Dental/Oral Surgery | Specialty Clinic - On | Specialty Clinic - Off | Substance Use | Total |
|-----|-------------------|---------|---------|---------------|-------------|---------------------|-----------------------|------------------------|---------------|-------|
| 4.1 | Percent completed | 62%     | 80%     | 72%           | 96%         | 48%                 | 43%                   | 47%                    |               | 71%   |