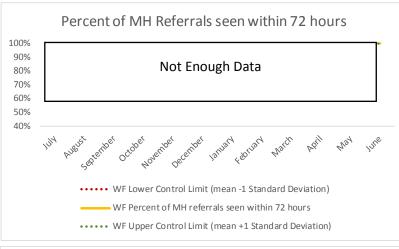

#### XIII. WF

| 1   | CHS Intakes (New Jail Admissions)                    | N |
|-----|------------------------------------------------------|---|
| 1.1 | Completed CHS Intakes                                | 0 |
| 1.2 | Average time to completion once known to CHS (hours) | 0 |

| 2   | Referrals made to mental health service | N    |
|-----|-----------------------------------------|------|
| 2.1 | Referrals made to mental health service | 2    |
| 2.2 | Referrals seen within 72 hours          | 2    |
| 2.3 | Percent seen within 72 hours            | 100% |