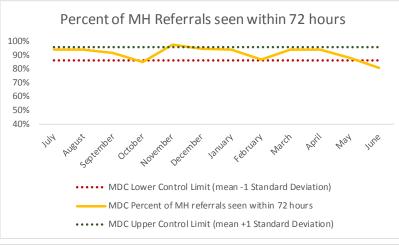

### VIII. MDC

| 1   | CHS Intakes (New Jail Admissions)                    | N   |
|-----|------------------------------------------------------|-----|
| 1.1 | Completed CHS Intakes                                | 511 |
| 1.2 | Average time to completion once known to CHS (hours) | 2.2 |

| 2   | Referrals made to mental health service | N   |
|-----|-----------------------------------------|-----|
| 2.1 | Referrals made to mental health service | 32  |
| 2.2 | Referrals seen within 72 hours          | 26  |
| 2.3 | Percent seen within 72 hours            | 81% |