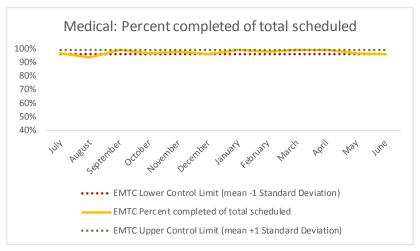

#### VI. EMTC

| ĺ | 1   | CHS Intakes (New Jail Admissions)                    | N   |
|---|-----|------------------------------------------------------|-----|
| ĺ | 1.1 | Completed CHS Intakes                                | 128 |
| ĺ | 1.2 | Average time to completion once known to CHS (hours) | 2.9 |

| 4   | Outcome Metrics   | Medical | Nursing | Mental Health | Social Work | Dental/Oral Surgery | Specialty Clinic - On | Specialty Clinic - Off | Substance Use | Total |
|-----|-------------------|---------|---------|---------------|-------------|---------------------|-----------------------|------------------------|---------------|-------|
| 4.1 | Percent completed | 96%     | 99%     | 75%           | 95%         | 85%                 | 82%                   | 83%                    |               | 87%   |