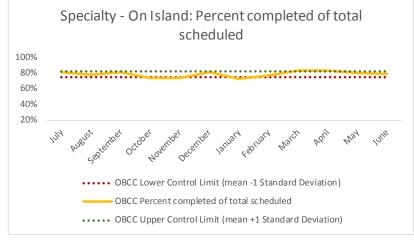

### X. OBCC

| 1   | CHS Intakes (New Jail Admissions)                    | N |
|-----|------------------------------------------------------|---|
| 1.1 | Completed CHS Intakes                                | 1 |
| 1.2 | Average time to completion once known to CHS (hours) | 0 |

| 2   | Referrals made to mental health service | N   |
|-----|-----------------------------------------|-----|
| 2.1 | Referrals made to mental health service | 40  |
| 2.2 | Referrals seen within 72 hours          | 36  |
| 2.3 | Percent seen within 72 hours            | 90% |

| : | Scheduled Services       | Medical |      | Nur | sing | Menta | l Health | Socia | Work | Dental/O | al Surgery |     | Clinic - On<br>and | -   | Clinic - Off<br>and | Substa | nce Use    | То   | otal |
|---|--------------------------|---------|------|-----|------|-------|----------|-------|------|----------|------------|-----|--------------------|-----|---------------------|--------|------------|------|------|
| [ | Service Outcomes         | N       | %    | N   | %    | N     | %        | N     | %    | N        | %          | N   | %                  | N   | %                   | N      | %          | N    | %    |
|   | Seen                     | 254     | 81%  | 145 | 79%  | 1118  | 70%      | 243   | 92%  | 195      | 65%        | 112 | 48%                | 37  | 54%                 |        |            | 2104 | 71%  |
|   | Refused & Verified       | 13      | 4%   | 10  | 5%   | 78    | 5%       | 1     | 0%   | 29       | 10%        | 73  | 31%                | 23  | 33%                 |        |            | 227  | 8%   |
| , | Not Produced by DOC      | 25      | 8%   | 18  | 10%  | 165   | 10%      | 7     | 3%   | 43       | 14%        | 41  | 18%                | 7   | 10%                 |        | Metric     | 306  | 10%  |
| 3 | Out to Court             | 9       | 3%   | 1   | 1%   | 77    | 5%       | 14    | 5%   | 26       | 9%         | 4   | 2%                 | 2   | 3%                  | .e`    | Ue,        | 133  | 4%   |
|   | Left Without Being Seen  | 0       | 0%   | 0   | 0%   | 53    | 3%       | 0     | 0%   | 0        | 0%         | 1   | 0%                 | 0   | 0%                  |        | <b>,</b> ` | 54   | 2%   |
|   | Rescheduled by CHS       | 5       | 2%   | 1   | 1%   | 108   | 7%       | 0     | 0%   | 8        | 3%         | 3   | 1%                 | 0   | 0%                  | cutur  |            | 125  | 4%   |
|   | Rescheduled by Hospital  | N/A     | N/A  | N/A | N/A  | N/A   | N/A      | N/A   | N/A  | N/A      | N/A        | N/A | N/A                | 0   | 0%                  | •      |            | 0    | N/A  |
|   | No Longer Indicated      | 9       | 3%   | 8   | 4%   | 9     | 1%       | 0     | 0%   | 0        | 0%         | 0   | 0%                 | N/A | N/A                 |        |            | 26   | 1%   |
| - | Total Scheduled Services | 315     | 100% | 183 | 100% | 1608  | 100%     | 265   | 100% | 301      | 100%       | 234 | 100%               | 69  | 100%                |        |            | 2975 | 100% |

| 4   | Outcome Metrics   | Medical | Nursing | Mental Health | Social Work | Dental/Oral Surgery | Specialty Clinic - On | Specialty Clinic - Off | Substance Use | Total |
|-----|-------------------|---------|---------|---------------|-------------|---------------------|-----------------------|------------------------|---------------|-------|
| 4.1 | Percent completed | 87%     | 89%     | 75%           | 92%         | 74%                 | 79%                   | 87%                    |               | 79%   |