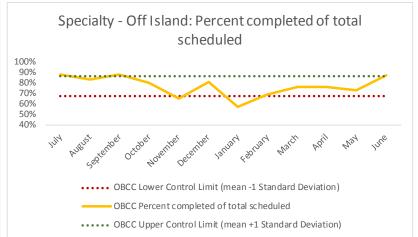

### X. OBCC

| 1   | CHS Intakes (New Jail Admissions)                    | N |
|-----|------------------------------------------------------|---|
| 1.1 | Completed CHS Intakes                                | 1 |
| 1.2 | Average time to completion once known to CHS (hours) | 0 |

| 2   | Referrals made to mental health service | N   |
|-----|-----------------------------------------|-----|
| 2.1 | Referrals made to mental health service | 40  |
| 2.2 | Referrals seen within 72 hours          | 36  |
| 2.3 | Percent seen within 72 hours            | 90% |

| : | Scheduled Services       | Medical |      | Nur | sing | Menta | l Health | Socia | Work | Dental/O | al Surgery |     | Clinic - On<br>and | -   | Clinic - Off<br>and | Substa | nce Use    | То   | otal |
|---|--------------------------|---------|------|-----|------|-------|----------|-------|------|----------|------------|-----|--------------------|-----|---------------------|--------|------------|------|------|
| [ | Service Outcomes         | N       | %    | N   | %    | N     | %        | N     | %    | N        | %          | N   | %                  | N   | %                   | N      | %          | N    | %    |
|   | Seen                     | 254     | 81%  | 145 | 79%  | 1118  | 70%      | 243   | 92%  | 195      | 65%        | 112 | 48%                | 37  | 54%                 |        |            | 2104 | 71%  |
|   | Refused & Verified       | 13      | 4%   | 10  | 5%   | 78    | 5%       | 1     | 0%   | 29       | 10%        | 73  | 31%                | 23  | 33%                 |        |            | 227  | 8%   |
| , | Not Produced by DOC      | 25      | 8%   | 18  | 10%  | 165   | 10%      | 7     | 3%   | 43       | 14%        | 41  | 18%                | 7   | 10%                 |        | Metric     | 306  | 10%  |
| 3 | Out to Court             | 9       | 3%   | 1   | 1%   | 77    | 5%       | 14    | 5%   | 26       | 9%         | 4   | 2%                 | 2   | 3%                  | .e`    | Ue,        | 133  | 4%   |
|   | Left Without Being Seen  | 0       | 0%   | 0   | 0%   | 53    | 3%       | 0     | 0%   | 0        | 0%         | 1   | 0%                 | 0   | 0%                  |        | <b>,</b> ` | 54   | 2%   |
|   | Rescheduled by CHS       | 5       | 2%   | 1   | 1%   | 108   | 7%       | 0     | 0%   | 8        | 3%         | 3   | 1%                 | 0   | 0%                  | cutur  |            | 125  | 4%   |
|   | Rescheduled by Hospital  | N/A     | N/A  | N/A | N/A  | N/A   | N/A      | N/A   | N/A  | N/A      | N/A        | N/A | N/A                | 0   | 0%                  | •      |            | 0    | N/A  |
|   | No Longer Indicated      | 9       | 3%   | 8   | 4%   | 9     | 1%       | 0     | 0%   | 0        | 0%         | 0   | 0%                 | N/A | N/A                 |        |            | 26   | 1%   |
| - | Total Scheduled Services | 315     | 100% | 183 | 100% | 1608  | 100%     | 265   | 100% | 301      | 100%       | 234 | 100%               | 69  | 100%                |        |            | 2975 | 100% |

| 4   | Outcome Metrics   | Medical | Nursing | Mental Health | Social Work | Dental/Oral Surgery | Specialty Clinic - On | Specialty Clinic - Off | Substance Use | Total |
|-----|-------------------|---------|---------|---------------|-------------|---------------------|-----------------------|------------------------|---------------|-------|
| 4.1 | Percent completed | 87%     | 89%     | 75%           | 92%         | 74%                 | 79%                   | 87%                    |               | 79%   |