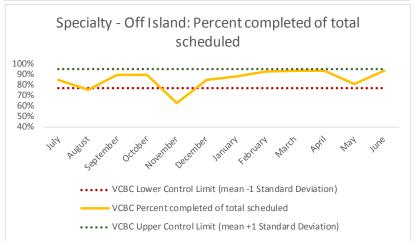

#### XII. VCBC

| • | 1  | CHS Intakes (New Jail Admissions)                    | N   |
|---|----|------------------------------------------------------|-----|
| 1 | .1 | Completed CHS Intakes                                | 464 |
| 1 | .2 | Average time to completion once known to CHS (hours) | 2.5 |

| 4   | Outcome Metrics   | Medical | Nursing | Mental Health | Social Work | Dental/Oral Surgery | Specialty Clinic - On | Specialty Clinic - Off | Substance Use | Total |
|-----|-------------------|---------|---------|---------------|-------------|---------------------|-----------------------|------------------------|---------------|-------|
| 4.1 | Percent completed | 81%     | 95%     | 72%           | 96%         | 78%                 | 83%                   | 94%                    |               | 83%   |