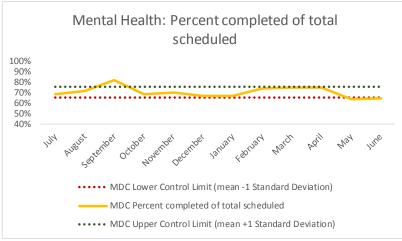

| 4   | Outcome Metrics   | Medical | Nursing | Mental Health | Social Work | Dental/Oral Surgery | Specialty Clinic - On | Specialty Clinic - Off | Substance Use | Total |
|-----|-------------------|---------|---------|---------------|-------------|---------------------|-----------------------|------------------------|---------------|-------|
| 4.1 | Percent completed | 89%     | 83%     | 65%           | 74%         | 57%                 | 59%                   | 62%                    |               | 71%   |