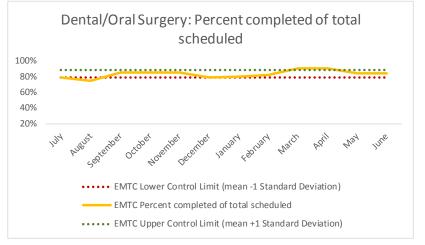

#### VI. EMTC

| ĺ | 1   | CHS Intakes (New Jail Admissions)                    | N   |
|---|-----|------------------------------------------------------|-----|
| ĺ | 1.1 | Completed CHS Intakes                                | 128 |
| ĺ | 1.2 | Average time to completion once known to CHS (hours) | 2.9 |

| 4   | Outcome Metrics   | Medical | Nursing | Mental Health | Social Work | Dental/Oral Surgery | Specialty Clinic - On | Specialty Clinic - Off | Substance Use | Total |
|-----|-------------------|---------|---------|---------------|-------------|---------------------|-----------------------|------------------------|---------------|-------|
| 4.1 | Percent completed | 96%     | 99%     | 75%           | 95%         | 85%                 | 82%                   | 83%                    |               | 87%   |