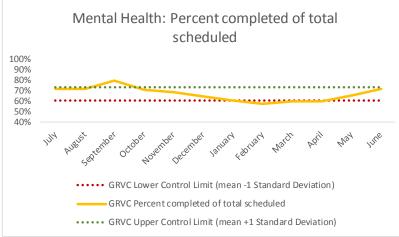

### VII. GRVC

| 1   | CHS Intakes (New Jail Admissions)                    | N |
|-----|------------------------------------------------------|---|
| 1.1 | Completed CHS Intakes                                | 1 |
| 1.2 | Average time to completion once known to CHS (hours) | 0 |

| 4   | Outcome Metrics   | Medical | Nursing | Mental Health | Social Work | Dental/Oral Surgery | Specialty Clinic - On | Specialty Clinic - Off | Substance Use | Total |
|-----|-------------------|---------|---------|---------------|-------------|---------------------|-----------------------|------------------------|---------------|-------|
| 4.1 | Percent completed | 62%     | 80%     | 72%           | 96%         | 48%                 | 43%                   | 47%                    |               | 71%   |