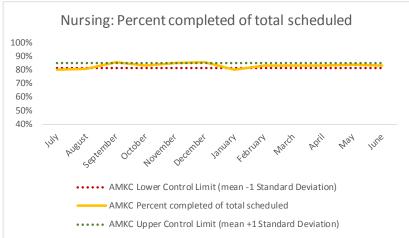

|   | Scheduled Services       | Medical |      | Nur  | Nursing |      | Mental Health |      | Social Work |     | Dental/Oral Surgery |     | Specialty Clinic - On Island |     | Clinic - Off<br>and | Substance Use |          | To    | tal  |
|---|--------------------------|---------|------|------|---------|------|---------------|------|-------------|-----|---------------------|-----|------------------------------|-----|---------------------|---------------|----------|-------|------|
|   | Service Outcomes         | N       | %    | N    | %       | N    | %             | N    | %           | N   | %                   | N   | %                            | N   | %                   | N             | %        | N     | %    |
|   | Seen                     | 491     | 44%  | 2032 | 79%     | 3990 | 65%           | 1706 | 81%         | 221 | 56%                 | 214 | 35%                          | 56  | 34%                 |               |          | 8710  | 66%  |
|   | Refused & Verified       | 5       | 0%   | 74   | 3%      | 188  | 3%            | 6    | 0%          | 76  | 19%                 | 198 | 32%                          | 53  | 32%                 |               |          | 600   | 5%   |
|   | Not Produced by DOC      | 588     | 52%  | 378  | 15%     | 1255 | 20%           | 321  | 15%         | 77  | 19%                 | 154 | 25%                          | 37  | 22%                 | 2%            | atic     | 2810  | 21%  |
| 3 | Out to Court             | 4       | 0%   | 32   | 1%      | 188  | 3%            | 62   | 3%          | 23  | 6%                  | 19  | 3%                           | 8   | 5%                  |               | Wer      | 336   | 3%   |
|   | Left Without Being Seen  | 0       | 0%   | 0    | 0%      | 37   | 1%            | 6    | 0%          | 0   | 0%                  | 4   | 1%                           | 0   | 0%                  | , Ite         | <b>,</b> | 47    | 0%   |
|   | Rescheduled by CHS       | 32      | 3%   | 34   | 1%      | 348  | 6%            | 2    | 0%          | 1   | 0%                  | 24  | 4%                           | 5   | 3%                  | EUTUTE        |          | 446   | 3%   |
|   | Rescheduled by Hospital  | N/A     | N/A  | N/A  | N/A     | N/A  | N/A           | N/A  | N/A         | N/A | N/A                 | N/A | N/A                          | 6   | 4%                  | `             |          | 6     | N/A  |
|   | No Longer Indicated      | 2       | 0%   | 11   | 0%      | 147  | 2%            | 0    | 0%          | 0   | 0%                  | 0   | 0%                           | N/A | N/A                 |               |          | 160   | 1%   |
|   | Total Scheduled Services | 1122    | 100% | 2561 | 100%    | 6153 | 100%          | 2103 | 100%        | 398 | 100%                | 613 | 100%                         | 165 | 100%                | •             |          | 13115 | 100% |

| 4   | Outcome Metrics   | Medical | Nursing | Mental Health | Social Work | Dental/Oral Surgery | Specialty Clinic - On | Specialty Clinic - Off | Substance Use | Total |
|-----|-------------------|---------|---------|---------------|-------------|---------------------|-----------------------|------------------------|---------------|-------|
| 4.1 | Percent completed | 44%     | 83%     | 70%           | 81%         | 75%                 | 67%                   | 66%                    |               | 72%   |