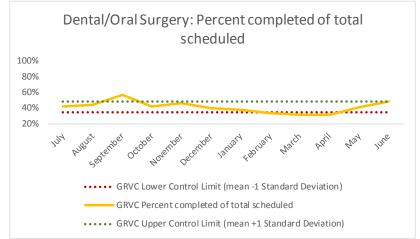

### VII. GRVC

| 1   | CHS Intakes (New Jail Admissions)                    | N |
|-----|------------------------------------------------------|---|
| 1.1 | Completed CHS Intakes                                | 1 |
| 1.2 | Average time to completion once known to CHS (hours) | 0 |

| 4   | Outcome Metrics   | Medical | Nursing | Mental Health | Social Work | Dental/Oral Surgery | Specialty Clinic - On | Specialty Clinic - Off | Substance Use | Total |
|-----|-------------------|---------|---------|---------------|-------------|---------------------|-----------------------|------------------------|---------------|-------|
| 4.1 | Percent completed | 62%     | 80%     | 72%           | 96%         | 48%                 | 43%                   | 47%                    |               | 71%   |