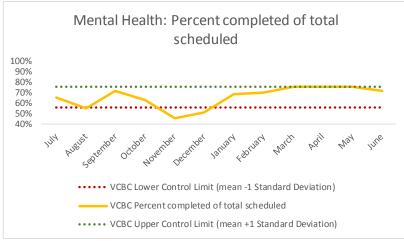

#### XII. VCBC

| • | 1  | CHS Intakes (New Jail Admissions)                    | N   |
|---|----|------------------------------------------------------|-----|
| 1 | .1 | Completed CHS Intakes                                | 464 |
| 1 | .2 | Average time to completion once known to CHS (hours) | 2.5 |

| 4   | Outcome Metrics   | Medical | Nursing | Mental Health | Social Work | Dental/Oral Surgery | Specialty Clinic - On | Specialty Clinic - Off | Substance Use | Total |
|-----|-------------------|---------|---------|---------------|-------------|---------------------|-----------------------|------------------------|---------------|-------|
| 4.1 | Percent completed | 81%     | 95%     | 72%           | 96%         | 78%                 | 83%                   | 94%                    |               | 83%   |