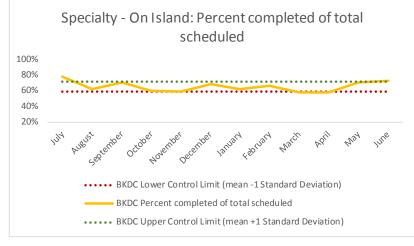

#### V. BKDC

|   | 1        | CHS Intakes (New Jail Admissions)                    | N   |
|---|----------|------------------------------------------------------|-----|
| 1 | l.1      | Completed CHS Intakes                                | 435 |
| 1 | <b>2</b> | Average time to completion once known to CHS (hours) | 2.5 |

| 2   | Referrals made to mental health service | N   |
|-----|-----------------------------------------|-----|
| 2.1 | Referrals made to mental health service | 29  |
| 2.2 | Referrals seen within 72 hours          | 26  |
| 2.3 | Percent seen within 72 hours            | 90% |

|   | Scheduled Services       | Medical |      | Nur | Nursing |      | Mental Health |     | Social Work |     | Dental/Oral Surgery |     | Clinic - On<br>Ind | Specialty Clinic - Off Island |        | Substance Use |          | Total |      |
|---|--------------------------|---------|------|-----|---------|------|---------------|-----|-------------|-----|---------------------|-----|--------------------|-------------------------------|--------|---------------|----------|-------|------|
|   | Service Outcomes         | N       | %    | N   | %       | N    | %             | N   | %           | N   | %                   | N   | %                  | N                             | %      | N             | %        | N     | %    |
|   | Seen                     | 147     | 94%  | 209 | 80%     | 604  | 54%           | 208 | 79%         | 122 | 66%                 | 51  | 27%                | 17                            | 29%    |               |          | 1358  | 61%  |
|   | Refused & Verified       | 1       | 1%   | 3   | 1%      | 96   | 9%            | 0   | 0%          | 7   | 4%                  | 86  | 46%                | 23                            | 23 40% |               |          | 216   | 10%  |
|   | Not Produced by DOC      | 1       | 1%   | 19  | 7%      | 241  | 22%           | 36  | 14%         | 43  | 23%                 | 37  | 20%                | 17                            | 29%    |               | Netric . | 394   | 18%  |
| 3 | Out to Court             | 0       | 0%   | 10  | 4%      | 79   | 7%            | 7   | 3%          | 11  | 6%                  | 7   | 4%                 | 0                             | 0%     | 4             | Ve.      | 114   | 5%   |
|   | Left Without Being Seen  | 4       | 3%   | 0   | 0%      | 35   | 3%            | 0   | 0%          | 2   | 1%                  | 1   | 1%                 | 0                             | 0%     | "ie,          |          | 42    | 2%   |
|   | Rescheduled by CHS       | 2       | 1%   | 17  | 6%      | 55   | 5%            | 12  | 5%          | 0   | 0%                  | 7   | 4%                 | 0                             | 0%     | EUTUI         |          | 93    | 4%   |
|   | Rescheduled by Hospital  | N/A     | N/A  | N/A | N/A     | N/A  | N/A           | N/A | N/A         | N/A | N/A                 | N/A | N/A                | 1                             | 2%     | <b></b>       |          | 1     | N/A  |
|   | No Longer Indicated      | 2       | 1%   | 4   | 2%      | 7    | 1%            | 0   | 0%          | 0   | 0%                  | 0   | 0%                 | N/A                           | N/A    |               |          | 13    | 1%   |
|   | Total Scheduled Services | 157     | 100% | 262 | 100%    | 1117 | 100%          | 263 | 100%        | 185 | 100%                | 189 | 100%               | 58                            | 100%   |               |          | 2231  | 100% |

| 4   | Outcome Metrics   | Medical | Nursing | Mental Health | Social Work | Dental/Oral Surgery | Specialty Clinic - On | Specialty Clinic - Off | Substance Use | Total |
|-----|-------------------|---------|---------|---------------|-------------|---------------------|-----------------------|------------------------|---------------|-------|
| 4.1 | Percent completed | 95%     | 82%     | 63%           | 79%         | 70%                 | 72%                   | 69%                    |               | 71%   |

| 5   | Unscheduled Services                              | N   |
|-----|---------------------------------------------------|-----|
| 5.1 | Sick Call Completed                               | 482 |
| 5.2 | Injury Evaluations                                | 233 |
| 5.3 | Medical Add-Ons                                   | 68  |
| 5.4 | Number of Patients with Non-Intake Lab Collection | 85  |