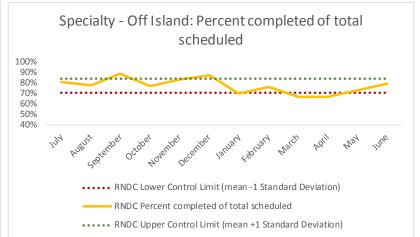

#### XI. RNDC

|   | 1   | CHS Intakes (New Jail Admissions)                    | N   |
|---|-----|------------------------------------------------------|-----|
|   | 1.1 | Completed CHS Intakes                                | 206 |
| Γ | 1.2 | Average time to completion once known to CHS (hours) | 3.1 |

| 4   | Outcome Metrics   | Medical | Nursing | Mental Health | Social Work | Dental/Oral Surgery | Specialty Clinic - On | Specialty Clinic - Off | Substance Use | Total |
|-----|-------------------|---------|---------|---------------|-------------|---------------------|-----------------------|------------------------|---------------|-------|
| 4.1 | Percent completed | 94%     | 89%     | 64%           | 89%         | 88%                 | 75%                   | 79%                    |               | 75%   |