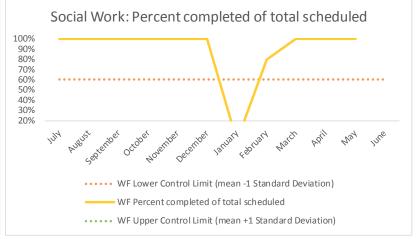

| 4   | Outcome Metrics   | Medical | Nursing | Mental Health | Social Work | Dental/Oral Surgery | Specialty Clinic - On | Specialty Clinic - Off | Substance Use | Total |
|-----|-------------------|---------|---------|---------------|-------------|---------------------|-----------------------|------------------------|---------------|-------|
| 4.1 | Percent completed | 100%    | 98%     | 83%           |             |                     | 90%                   | 100%                   |               | 97%   |