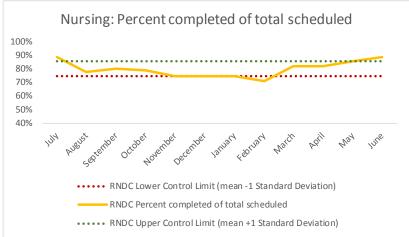

#### XI. RNDC

|   | 1   | CHS Intakes (New Jail Admissions)                    | N   |
|---|-----|------------------------------------------------------|-----|
|   | 1.1 | Completed CHS Intakes                                | 206 |
| Γ | 1.2 | Average time to completion once known to CHS (hours) | 3.1 |

| 2   | Referrals made to mental health service | N   |
|-----|-----------------------------------------|-----|
| 2.1 | Referrals made to mental health service | 32  |
| 2.2 | Referrals seen within 72 hours          | 31  |
| 2.3 | Percent seen within 72 hours            | 97% |

|   | Scheduled Services       | Medical |      | Nur | sing | Menta | l Health | Social | Work | Dental/O | al Surgery |     | Clinic - On<br>ınd |     | Clinic - Off<br>and | Substa | nce Use    | То   | tal  |
|---|--------------------------|---------|------|-----|------|-------|----------|--------|------|----------|------------|-----|--------------------|-----|---------------------|--------|------------|------|------|
|   | Service Outcomes         | N       | %    | N   | %    | N     | %        | N      | %    | N        | %          | N   | %                  | N   | %                   | N      | %          | N    | %    |
|   | Seen                     | 138     | 83%  | 245 | 89%  | 573   | 47%      | 259    | 88%  | 122      | 73%        | 48  | 45%                | 11  | 46%                 |        |            | 1396 | 62%  |
|   | Refused & Verified       | 12      | 7%   | 0   | 0%   | 195   | 16%      | 0      | 0%   | 23       | 14%        | 32  | 30%                | 8   | 33%                 |        |            | 270  | 12%  |
| _ | Not Produced by DOC      | 2       | 1%   | 21  | 8%   | 278   | 23%      | 22     | 8%   | 6        | 4%         | 18  | 17%                | 1   | 4%                  | atric  | atic       | 348  | 15%  |
| 3 | Out to Court             | 6       | 4%   | 4   | 1%   | 64    | 5%       | 11     | 4%   | 9        | 5%         | 6   | 6%                 | 3   | 13%                 |        | Metric     | 103  | 5%   |
|   | Left Without Being Seen  | 0       | 0%   | 2   | 1%   | 34    | 3%       | 0      | 0%   | 0        | 0%         | 1   | 1%                 | 0   | 0%                  | Fiture | <b>Ł</b> ` | 37   | 2%   |
|   | Rescheduled by CHS       | 1       | 1%   | 3   | 1%   | 47    | 4%       | 0      | 0%   | 4        | 2%         | 2   | 2%                 | 0   | 0%                  |        |            | 57   | 3%   |
|   | Rescheduled by Hospital  | N/A     | N/A  | N/A | N/A  | N/A   | N/A      | N/A    | N/A  | N/A      | N/A        | N/A | N/A                | 1   | 4%                  |        |            | 1    | N/A  |
|   | No Longer Indicated      | 8       | 5%   | 0   | 0%   | 22    | 2%       | 1      | 0%   | 3        | 2%         | 0   | 0%                 | N/A | N/A                 |        |            | 34   | 2%   |
|   | Total Scheduled Services | 167     | 100% | 275 | 100% | 1213  | 100%     | 293    | 100% | 167      | 100%       | 107 | 100%               | 24  | 100%                |        |            | 2246 | 100% |

| 4   | Outcome Metrics   | Medical | Nursing | Mental Health | Social Work | Dental/Oral Surgery | Specialty Clinic - On | Specialty Clinic - Off | Substance Use | Total |
|-----|-------------------|---------|---------|---------------|-------------|---------------------|-----------------------|------------------------|---------------|-------|
| 4.1 | Percent completed | 94%     | 89%     | 64%           | 89%         | 88%                 | 75%                   | 79%                    |               | 75%   |