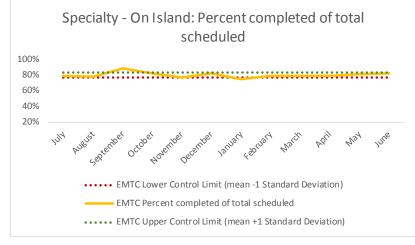

#### VI. EMTC

| ĺ | 1   | CHS Intakes (New Jail Admissions)                    | N   |
|---|-----|------------------------------------------------------|-----|
| ĺ | 1.1 | Completed CHS Intakes                                | 128 |
| ĺ | 1.2 | Average time to completion once known to CHS (hours) | 2.9 |

| 4   | Outcome Metrics   | Medical | Nursing | Mental Health | Social Work | Dental/Oral Surgery | Specialty Clinic - On | Specialty Clinic - Off | Substance Use | Total |
|-----|-------------------|---------|---------|---------------|-------------|---------------------|-----------------------|------------------------|---------------|-------|
| 4.1 | Percent completed | 96%     | 99%     | 75%           | 95%         | 85%                 | 82%                   | 83%                    |               | 87%   |