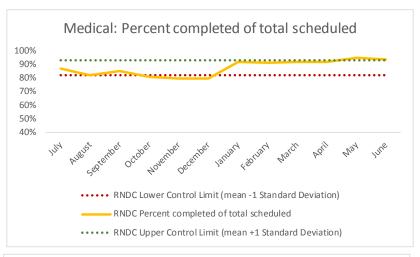

#### XI. RNDC

|   | 1   | CHS Intakes (New Jail Admissions)                    | N   |
|---|-----|------------------------------------------------------|-----|
|   | 1.1 | Completed CHS Intakes                                | 206 |
| Γ | 1.2 | Average time to completion once known to CHS (hours) | 3.1 |

| 2   | Referrals made to mental health service | N   |
|-----|-----------------------------------------|-----|
| 2.1 | Referrals made to mental health service | 32  |
| 2.2 | Referrals seen within 72 hours          | 31  |
| 2.3 | Percent seen within 72 hours            | 97% |

|   | Scheduled Services       | Medical |      | Nur | sing | Menta | l Health | Social | Work | Dental/O | al Surgery |     | Clinic - On<br>ınd |     | Clinic - Off<br>and | Substa | nce Use    | То   | tal  |
|---|--------------------------|---------|------|-----|------|-------|----------|--------|------|----------|------------|-----|--------------------|-----|---------------------|--------|------------|------|------|
|   | Service Outcomes         | N       | %    | N   | %    | N     | %        | N      | %    | N        | %          | N   | %                  | N   | %                   | N      | %          | N    | %    |
|   | Seen                     | 138     | 83%  | 245 | 89%  | 573   | 47%      | 259    | 88%  | 122      | 73%        | 48  | 45%                | 11  | 46%                 |        |            | 1396 | 62%  |
|   | Refused & Verified       | 12      | 7%   | 0   | 0%   | 195   | 16%      | 0      | 0%   | 23       | 14%        | 32  | 30%                | 8   | 33%                 |        |            | 270  | 12%  |
| _ | Not Produced by DOC      | 2       | 1%   | 21  | 8%   | 278   | 23%      | 22     | 8%   | 6        | 4%         | 18  | 17%                | 1   | 4%                  | atric  | atic       | 348  | 15%  |
| 3 | Out to Court             | 6       | 4%   | 4   | 1%   | 64    | 5%       | 11     | 4%   | 9        | 5%         | 6   | 6%                 | 3   | 13%                 |        | Metric     | 103  | 5%   |
|   | Left Without Being Seen  | 0       | 0%   | 2   | 1%   | 34    | 3%       | 0      | 0%   | 0        | 0%         | 1   | 1%                 | 0   | 0%                  | Fiture | <b>Ł</b> ` | 37   | 2%   |
|   | Rescheduled by CHS       | 1       | 1%   | 3   | 1%   | 47    | 4%       | 0      | 0%   | 4        | 2%         | 2   | 2%                 | 0   | 0%                  |        |            | 57   | 3%   |
|   | Rescheduled by Hospital  | N/A     | N/A  | N/A | N/A  | N/A   | N/A      | N/A    | N/A  | N/A      | N/A        | N/A | N/A                | 1   | 4%                  |        |            | 1    | N/A  |
|   | No Longer Indicated      | 8       | 5%   | 0   | 0%   | 22    | 2%       | 1      | 0%   | 3        | 2%         | 0   | 0%                 | N/A | N/A                 |        |            | 34   | 2%   |
|   | Total Scheduled Services | 167     | 100% | 275 | 100% | 1213  | 100%     | 293    | 100% | 167      | 100%       | 107 | 100%               | 24  | 100%                |        |            | 2246 | 100% |

| 4   | Outcome Metrics   | Medical | Nursing | Mental Health | Social Work | Dental/Oral Surgery | Specialty Clinic - On | Specialty Clinic - Off | Substance Use | Total |
|-----|-------------------|---------|---------|---------------|-------------|---------------------|-----------------------|------------------------|---------------|-------|
| 4.1 | Percent completed | 94%     | 89%     | 64%           | 89%         | 88%                 | 75%                   | 79%                    |               | 75%   |