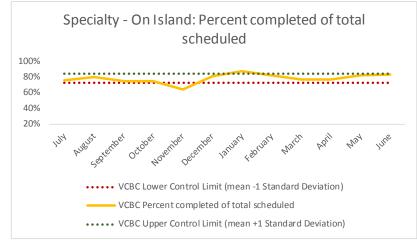

#### XII. VCBC

| • | 1  | CHS Intakes (New Jail Admissions)                    | N   |
|---|----|------------------------------------------------------|-----|
| 1 | .1 | Completed CHS Intakes                                | 464 |
| 1 | .2 | Average time to completion once known to CHS (hours) | 2.5 |

| 4   | Outcome Metrics   | Medical | Nursing | Mental Health | Social Work | Dental/Oral Surgery | Specialty Clinic - On | Specialty Clinic - Off | Substance Use | Total |
|-----|-------------------|---------|---------|---------------|-------------|---------------------|-----------------------|------------------------|---------------|-------|
| 4.1 | Percent completed | 81%     | 95%     | 72%           | 96%         | 78%                 | 83%                   | 94%                    |               | 83%   |