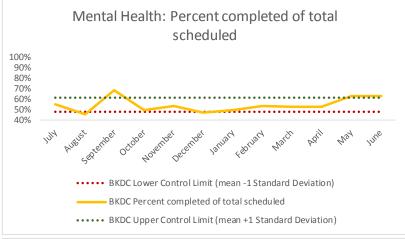

#### V. BKDC

|   | 1        | CHS Intakes (New Jail Admissions)                    | N   |
|---|----------|------------------------------------------------------|-----|
| 1 | l.1      | Completed CHS Intakes                                | 435 |
| 1 | <b>2</b> | Average time to completion once known to CHS (hours) | 2.5 |

| 2   | Referrals made to mental health service | N   |
|-----|-----------------------------------------|-----|
| 2.1 | Referrals made to mental health service | 29  |
| 2.2 | Referrals seen within 72 hours          | 26  |
| 2.3 | Percent seen within 72 hours            | 90% |

|   | Scheduled Services       | Medical |      | Nur | Nursing |      | Mental Health |     | Social Work |     | Dental/Oral Surgery |     | Clinic - On<br>Ind | Specialty Clinic - Off Island |        | Substance Use |          | Total |      |
|---|--------------------------|---------|------|-----|---------|------|---------------|-----|-------------|-----|---------------------|-----|--------------------|-------------------------------|--------|---------------|----------|-------|------|
|   | Service Outcomes         | N       | %    | N   | %       | N    | %             | N   | %           | N   | %                   | N   | %                  | N                             | %      | N             | %        | N     | %    |
|   | Seen                     | 147     | 94%  | 209 | 80%     | 604  | 54%           | 208 | 79%         | 122 | 66%                 | 51  | 27%                | 17                            | 29%    |               |          | 1358  | 61%  |
|   | Refused & Verified       | 1       | 1%   | 3   | 1%      | 96   | 9%            | 0   | 0%          | 7   | 4%                  | 86  | 46%                | 23                            | 23 40% |               |          | 216   | 10%  |
|   | Not Produced by DOC      | 1       | 1%   | 19  | 7%      | 241  | 22%           | 36  | 14%         | 43  | 23%                 | 37  | 20%                | 17                            | 29%    |               | Netric . | 394   | 18%  |
| 3 | Out to Court             | 0       | 0%   | 10  | 4%      | 79   | 7%            | 7   | 3%          | 11  | 6%                  | 7   | 4%                 | 0                             | 0%     | 4             | Ve.      | 114   | 5%   |
|   | Left Without Being Seen  | 4       | 3%   | 0   | 0%      | 35   | 3%            | 0   | 0%          | 2   | 1%                  | 1   | 1%                 | 0                             | 0%     | "ie,          |          | 42    | 2%   |
|   | Rescheduled by CHS       | 2       | 1%   | 17  | 6%      | 55   | 5%            | 12  | 5%          | 0   | 0%                  | 7   | 4%                 | 0                             | 0%     | EUTUI         |          | 93    | 4%   |
|   | Rescheduled by Hospital  | N/A     | N/A  | N/A | N/A     | N/A  | N/A           | N/A | N/A         | N/A | N/A                 | N/A | N/A                | 1                             | 2%     | <b></b>       |          | 1     | N/A  |
|   | No Longer Indicated      | 2       | 1%   | 4   | 2%      | 7    | 1%            | 0   | 0%          | 0   | 0%                  | 0   | 0%                 | N/A                           | N/A    |               |          | 13    | 1%   |
|   | Total Scheduled Services | 157     | 100% | 262 | 100%    | 1117 | 100%          | 263 | 100%        | 185 | 100%                | 189 | 100%               | 58                            | 100%   |               |          | 2231  | 100% |

| 4   | Outcome Metrics   | Medical | Nursing | Mental Health | Social Work | Dental/Oral Surgery | Specialty Clinic - On | Specialty Clinic - Off | Substance Use | Total |
|-----|-------------------|---------|---------|---------------|-------------|---------------------|-----------------------|------------------------|---------------|-------|
| 4.1 | Percent completed | 95%     | 82%     | 63%           | 79%         | 70%                 | 72%                   | 69%                    |               | 71%   |

| 5   | Unscheduled Services                              | N   |
|-----|---------------------------------------------------|-----|
| 5.1 | Sick Call Completed                               | 482 |
| 5.2 | Injury Evaluations                                | 233 |
| 5.3 | Medical Add-Ons                                   | 68  |
| 5.4 | Number of Patients with Non-Intake Lab Collection | 85  |