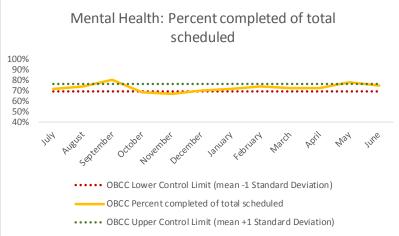

### X. OBCC

| 1   | CHS Intakes (New Jail Admissions)                    | N |
|-----|------------------------------------------------------|---|
| 1.1 | Completed CHS Intakes                                | 1 |
| 1.2 | Average time to completion once known to CHS (hours) | 0 |

| 2   | Referrals made to mental health service | N   |
|-----|-----------------------------------------|-----|
| 2.1 | Referrals made to mental health service | 40  |
| 2.2 | Referrals seen within 72 hours          | 36  |
| 2.3 | Percent seen within 72 hours            | 90% |

| : | Scheduled Services       | Medical |      | Nur | sing | Menta | l Health | Socia | Work | Dental/O | al Surgery |     | Clinic - On<br>and | -   | Clinic - Off<br>and | Substa | nce Use    | То   | otal |
|---|--------------------------|---------|------|-----|------|-------|----------|-------|------|----------|------------|-----|--------------------|-----|---------------------|--------|------------|------|------|
| [ | Service Outcomes         | N       | %    | N   | %    | N     | %        | N     | %    | N        | %          | N   | %                  | N   | %                   | N      | %          | N    | %    |
|   | Seen                     | 254     | 81%  | 145 | 79%  | 1118  | 70%      | 243   | 92%  | 195      | 65%        | 112 | 48%                | 37  | 54%                 |        |            | 2104 | 71%  |
|   | Refused & Verified       | 13      | 4%   | 10  | 5%   | 78    | 5%       | 1     | 0%   | 29       | 10%        | 73  | 31%                | 23  | 33%                 |        |            | 227  | 8%   |
| , | Not Produced by DOC      | 25      | 8%   | 18  | 10%  | 165   | 10%      | 7     | 3%   | 43       | 14%        | 41  | 18%                | 7   | 10%                 |        | Metric     | 306  | 10%  |
| 3 | Out to Court             | 9       | 3%   | 1   | 1%   | 77    | 5%       | 14    | 5%   | 26       | 9%         | 4   | 2%                 | 2   | 3%                  | .e`    | Ue,        | 133  | 4%   |
|   | Left Without Being Seen  | 0       | 0%   | 0   | 0%   | 53    | 3%       | 0     | 0%   | 0        | 0%         | 1   | 0%                 | 0   | 0%                  |        | <b>,</b> ` | 54   | 2%   |
|   | Rescheduled by CHS       | 5       | 2%   | 1   | 1%   | 108   | 7%       | 0     | 0%   | 8        | 3%         | 3   | 1%                 | 0   | 0%                  | cutur  |            | 125  | 4%   |
|   | Rescheduled by Hospital  | N/A     | N/A  | N/A | N/A  | N/A   | N/A      | N/A   | N/A  | N/A      | N/A        | N/A | N/A                | 0   | 0%                  | •      |            | 0    | N/A  |
|   | No Longer Indicated      | 9       | 3%   | 8   | 4%   | 9     | 1%       | 0     | 0%   | 0        | 0%         | 0   | 0%                 | N/A | N/A                 |        |            | 26   | 1%   |
| - | Total Scheduled Services | 315     | 100% | 183 | 100% | 1608  | 100%     | 265   | 100% | 301      | 100%       | 234 | 100%               | 69  | 100%                |        |            | 2975 | 100% |

| 4   | Outcome Metrics   | Medical | Nursing | Mental Health | Social Work | Dental/Oral Surgery | Specialty Clinic - On | Specialty Clinic - Off | Substance Use | Total |
|-----|-------------------|---------|---------|---------------|-------------|---------------------|-----------------------|------------------------|---------------|-------|
| 4.1 | Percent completed | 87%     | 89%     | 75%           | 92%         | 74%                 | 79%                   | 87%                    |               | 79%   |