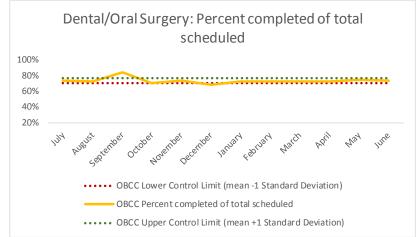

### X. OBCC

| 1   | CHS Intakes (New Jail Admissions)                    | N |
|-----|------------------------------------------------------|---|
| 1.1 | Completed CHS Intakes                                | 1 |
| 1.2 | Average time to completion once known to CHS (hours) | 0 |

| 2   | Referrals made to mental health service | N   |
|-----|-----------------------------------------|-----|
| 2.1 | Referrals made to mental health service | 40  |
| 2.2 | Referrals seen within 72 hours          | 36  |
| 2.3 | Percent seen within 72 hours            | 90% |

| : | Scheduled Services       | Medical |      | Nur | sing | Menta | l Health | Socia | Work | Dental/O | al Surgery |     | Clinic - On<br>and | -   | Clinic - Off<br>and | Substa | nce Use    | То   | otal |
|---|--------------------------|---------|------|-----|------|-------|----------|-------|------|----------|------------|-----|--------------------|-----|---------------------|--------|------------|------|------|
| [ | Service Outcomes         | N       | %    | N   | %    | N     | %        | N     | %    | N        | %          | N   | %                  | N   | %                   | N      | %          | N    | %    |
|   | Seen                     | 254     | 81%  | 145 | 79%  | 1118  | 70%      | 243   | 92%  | 195      | 65%        | 112 | 48%                | 37  | 54%                 |        |            | 2104 | 71%  |
|   | Refused & Verified       | 13      | 4%   | 10  | 5%   | 78    | 5%       | 1     | 0%   | 29       | 10%        | 73  | 31%                | 23  | 33%                 |        |            | 227  | 8%   |
| , | Not Produced by DOC      | 25      | 8%   | 18  | 10%  | 165   | 10%      | 7     | 3%   | 43       | 14%        | 41  | 18%                | 7   | 10%                 |        | Metric     | 306  | 10%  |
| 3 | Out to Court             | 9       | 3%   | 1   | 1%   | 77    | 5%       | 14    | 5%   | 26       | 9%         | 4   | 2%                 | 2   | 3%                  | .e`    | Ue,        | 133  | 4%   |
|   | Left Without Being Seen  | 0       | 0%   | 0   | 0%   | 53    | 3%       | 0     | 0%   | 0        | 0%         | 1   | 0%                 | 0   | 0%                  |        | <b>,</b> ` | 54   | 2%   |
|   | Rescheduled by CHS       | 5       | 2%   | 1   | 1%   | 108   | 7%       | 0     | 0%   | 8        | 3%         | 3   | 1%                 | 0   | 0%                  | cutur  |            | 125  | 4%   |
|   | Rescheduled by Hospital  | N/A     | N/A  | N/A | N/A  | N/A   | N/A      | N/A   | N/A  | N/A      | N/A        | N/A | N/A                | 0   | 0%                  | •      |            | 0    | N/A  |
|   | No Longer Indicated      | 9       | 3%   | 8   | 4%   | 9     | 1%       | 0     | 0%   | 0        | 0%         | 0   | 0%                 | N/A | N/A                 |        |            | 26   | 1%   |
| - | Total Scheduled Services | 315     | 100% | 183 | 100% | 1608  | 100%     | 265   | 100% | 301      | 100%       | 234 | 100%               | 69  | 100%                |        |            | 2975 | 100% |

| 4   | Outcome Metrics   | Medical | Nursing | Mental Health | Social Work | Dental/Oral Surgery | Specialty Clinic - On | Specialty Clinic - Off | Substance Use | Total |
|-----|-------------------|---------|---------|---------------|-------------|---------------------|-----------------------|------------------------|---------------|-------|
| 4.1 | Percent completed | 87%     | 89%     | 75%           | 92%         | 74%                 | 79%                   | 87%                    |               | 79%   |