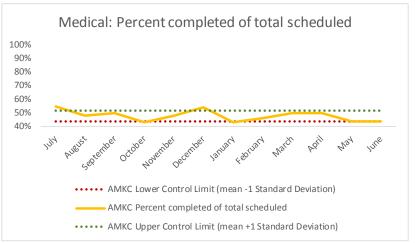

|   | Scheduled Services       | Medical |      | Nur  | Nursing |      | Mental Health |      | Social Work |     | Dental/Oral Surgery |     | Specialty Clinic - On Island |     | Clinic - Off<br>and | Substance Use |          | To    | tal  |
|---|--------------------------|---------|------|------|---------|------|---------------|------|-------------|-----|---------------------|-----|------------------------------|-----|---------------------|---------------|----------|-------|------|
|   | Service Outcomes         | N       | %    | N    | %       | N    | %             | N    | %           | N   | %                   | N   | %                            | N   | %                   | N             | %        | N     | %    |
|   | Seen                     | 491     | 44%  | 2032 | 79%     | 3990 | 65%           | 1706 | 81%         | 221 | 56%                 | 214 | 35%                          | 56  | 34%                 |               |          | 8710  | 66%  |
|   | Refused & Verified       | 5       | 0%   | 74   | 3%      | 188  | 3%            | 6    | 0%          | 76  | 19%                 | 198 | 32%                          | 53  | 32%                 |               |          | 600   | 5%   |
|   | Not Produced by DOC      | 588     | 52%  | 378  | 15%     | 1255 | 20%           | 321  | 15%         | 77  | 19%                 | 154 | 25%                          | 37  | 22%                 | 2%            | atic     | 2810  | 21%  |
| 3 | Out to Court             | 4       | 0%   | 32   | 1%      | 188  | 3%            | 62   | 3%          | 23  | 6%                  | 19  | 3%                           | 8   | 5%                  |               | Wer      | 336   | 3%   |
|   | Left Without Being Seen  | 0       | 0%   | 0    | 0%      | 37   | 1%            | 6    | 0%          | 0   | 0%                  | 4   | 1%                           | 0   | 0%                  | , Ite         | <b>,</b> | 47    | 0%   |
|   | Rescheduled by CHS       | 32      | 3%   | 34   | 1%      | 348  | 6%            | 2    | 0%          | 1   | 0%                  | 24  | 4%                           | 5   | 3%                  | EUTUTE        |          | 446   | 3%   |
|   | Rescheduled by Hospital  | N/A     | N/A  | N/A  | N/A     | N/A  | N/A           | N/A  | N/A         | N/A | N/A                 | N/A | N/A                          | 6   | 4%                  | `             |          | 6     | N/A  |
|   | No Longer Indicated      | 2       | 0%   | 11   | 0%      | 147  | 2%            | 0    | 0%          | 0   | 0%                  | 0   | 0%                           | N/A | N/A                 |               |          | 160   | 1%   |
|   | Total Scheduled Services | 1122    | 100% | 2561 | 100%    | 6153 | 100%          | 2103 | 100%        | 398 | 100%                | 613 | 100%                         | 165 | 100%                | •             |          | 13115 | 100% |

| 4   | Outcome Metrics   | Medical | Nursing | Mental Health | Social Work | Dental/Oral Surgery | Specialty Clinic - On | Specialty Clinic - Off | Substance Use | Total |
|-----|-------------------|---------|---------|---------------|-------------|---------------------|-----------------------|------------------------|---------------|-------|
| 4.1 | Percent completed | 44%     | 83%     | 70%           | 81%         | 75%                 | 67%                   | 66%                    |               | 72%   |