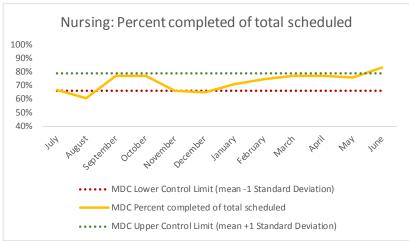

### VIII. MDC

| 1   | CHS Intakes (New Jail Admissions)                    | N   |
|-----|------------------------------------------------------|-----|
| 1.1 | Completed CHS Intakes                                | 511 |
| 1.2 | Average time to completion once known to CHS (hours) | 2.2 |

|   | Scheduled Services       | Medical |      | Nur | sing | Menta | Health | Social | Work | Dental/O | al Surgery | Specialty<br>Isla |      |     | Clinic - Off<br>and | Substa | nce Use  | То   | tal  |
|---|--------------------------|---------|------|-----|------|-------|--------|--------|------|----------|------------|-------------------|------|-----|---------------------|--------|----------|------|------|
|   | Service Outcomes         | N       | %    | N   | %    | N     | %      | N      | %    | N        | %          | N                 | %    | N   | %                   | N      | %        | N    | %    |
|   | Seen                     | 260     | 87%  | 394 | 82%  | 724   | 60%    | 271    | 73%  | 101      | 55%        | 74                | 30%  | 20  | 44%                 |        |          | 1844 | 65%  |
|   | Refused & Verified       | 6       | 2%   | 4   | 1%   | 58    | 5%     | 2      | 1%   | 4        | 2%         | 70                | 28%  | 8   | 18%                 |        |          | 152  | 5%   |
|   | Not Produced by DOC      | 23      | 8%   | 58  | 12%  | 291   | 24%    | 65     | 18%  | 46       | 25%        | 90                | 37%  | 13  | 29%                 | % Met. | atric    | 586  | 21%  |
| 3 | Out to Court             | 4       | 1%   | 19  | 4%   | 77    | 6%     | 31     | 8%   | 6        | 3%         | 6                 | 2%   | 1   | 2%                  |        | Ner      | 144  | 5%   |
|   | Left Without Being Seen  | 4       | 1%   | 4   | 1%   | 19    | 2%     | 1      | 0%   | 3        | 2%         | 0                 | 0%   | 0   | 0%                  |        | <b>,</b> | 31   | 1%   |
|   | Rescheduled by CHS       | 1       | 0%   | 1   | 0%   | 36    | 3%     | 0      | 0%   | 24       | 13%        | 6                 | 2%   | 1   | 2%                  | EUTURE |          | 69   | 2%   |
|   | Rescheduled by Hospital  | N/A     | N/A  | N/A | N/A  | N/A   | N/A    | N/A    | N/A  | N/A      | N/A        | N/A               | N/A  | 2   | 4%                  | □ `    |          | 2    | N/A  |
|   | No Longer Indicated      | 2       | 1%   | 0   | 0%   | 2     | 0%     | 1      | 0%   | 1        | 1%         | 0                 | 0%   | N/A | N/A                 |        |          | 6    | 0%   |
|   | Total Scheduled Services | 300     | 100% | 480 | 100% | 1207  | 100%   | 371    | 100% | 185      | 100%       | 246               | 100% | 45  | 100%                |        |          | 2834 | 100% |

| 4   | Outcome Metrics   | Medical | Nursing | Mental Health | Social Work | Dental/Oral Surgery | Specialty Clinic - On | Specialty Clinic - Off | Substance Use | Total |
|-----|-------------------|---------|---------|---------------|-------------|---------------------|-----------------------|------------------------|---------------|-------|
| 4.1 | Percent completed | 89%     | 83%     | 65%           | 74%         | 57%                 | 59%                   | 62%                    |               | 71%   |