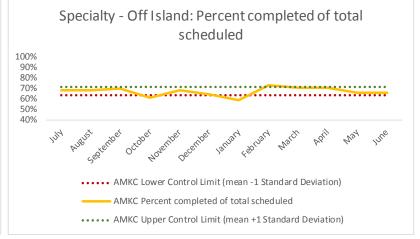

## IV. AMKC

| 1   | CHS Intakes (New Jail Admissions)                    | N   |
|-----|------------------------------------------------------|-----|
| 1.1 | Completed CHS Intakes                                | 563 |
| 1.2 | Average time to completion once known to CHS (hours) | 7.2 |

| 4   | Outcome Metrics   | Medical | Nursing | Mental Health | Social Work | Dental/Oral Surgery | Specialty Clinic - On | Specialty Clinic - Off | Substance Use | Total |
|-----|-------------------|---------|---------|---------------|-------------|---------------------|-----------------------|------------------------|---------------|-------|
| 4.1 | Percent completed | 44%     | 83%     | 70%           | 81%         | 75%                 | 67%                   | 66%                    |               | 72%   |