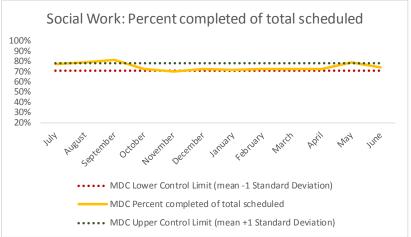

| 4   | Outcome Metrics   | Medical | Nursing | Mental Health | Social Work | Dental/Oral Surgery | Specialty Clinic - On | Specialty Clinic - Off | Substance Use | Total |
|-----|-------------------|---------|---------|---------------|-------------|---------------------|-----------------------|------------------------|---------------|-------|
| 4.1 | Percent completed | 89%     | 83%     | 65%           | 74%         | 57%                 | 59%                   | 62%                    |               | 71%   |