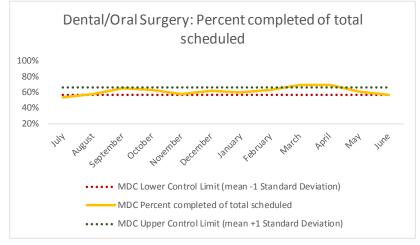

| 4   | Outcome Metrics   | Medical | Nursing | Mental Health | Social Work | Dental/Oral Surgery | Specialty Clinic - On | Specialty Clinic - Off | Substance Use | Total |
|-----|-------------------|---------|---------|---------------|-------------|---------------------|-----------------------|------------------------|---------------|-------|
| 4.1 | Percent completed | 89%     | 83%     | 65%           | 74%         | 57%                 | 59%                   | 62%                    |               | 71%   |