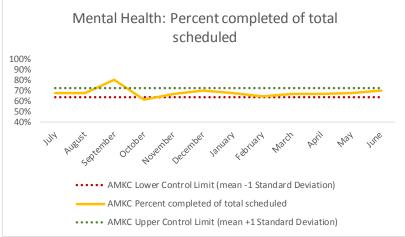

|   | Scheduled Services       | Medical |      | Nur  | Nursing |      | Mental Health |      | Social Work |     | Dental/Oral Surgery |     | Specialty Clinic - On Island |     | Clinic - Off<br>and | Substance Use |          | To    | tal  |
|---|--------------------------|---------|------|------|---------|------|---------------|------|-------------|-----|---------------------|-----|------------------------------|-----|---------------------|---------------|----------|-------|------|
|   | Service Outcomes         | N       | %    | N    | %       | N    | %             | N    | %           | N   | %                   | N   | %                            | N   | %                   | N             | %        | N     | %    |
|   | Seen                     | 491     | 44%  | 2032 | 79%     | 3990 | 65%           | 1706 | 81%         | 221 | 56%                 | 214 | 35%                          | 56  | 34%                 |               |          | 8710  | 66%  |
|   | Refused & Verified       | 5       | 0%   | 74   | 3%      | 188  | 3%            | 6    | 0%          | 76  | 19%                 | 198 | 32%                          | 53  | 32%                 |               |          | 600   | 5%   |
|   | Not Produced by DOC      | 588     | 52%  | 378  | 15%     | 1255 | 20%           | 321  | 15%         | 77  | 19%                 | 154 | 25%                          | 37  | 22%                 | 2%            | atic     | 2810  | 21%  |
| 3 | Out to Court             | 4       | 0%   | 32   | 1%      | 188  | 3%            | 62   | 3%          | 23  | 6%                  | 19  | 3%                           | 8   | 5%                  |               | Wer      | 336   | 3%   |
|   | Left Without Being Seen  | 0       | 0%   | 0    | 0%      | 37   | 1%            | 6    | 0%          | 0   | 0%                  | 4   | 1%                           | 0   | 0%                  | , Ite         | <b>,</b> | 47    | 0%   |
|   | Rescheduled by CHS       | 32      | 3%   | 34   | 1%      | 348  | 6%            | 2    | 0%          | 1   | 0%                  | 24  | 4%                           | 5   | 3%                  | EUTUTE        |          | 446   | 3%   |
|   | Rescheduled by Hospital  | N/A     | N/A  | N/A  | N/A     | N/A  | N/A           | N/A  | N/A         | N/A | N/A                 | N/A | N/A                          | 6   | 4%                  | `             |          | 6     | N/A  |
|   | No Longer Indicated      | 2       | 0%   | 11   | 0%      | 147  | 2%            | 0    | 0%          | 0   | 0%                  | 0   | 0%                           | N/A | N/A                 |               |          | 160   | 1%   |
|   | Total Scheduled Services | 1122    | 100% | 2561 | 100%    | 6153 | 100%          | 2103 | 100%        | 398 | 100%                | 613 | 100%                         | 165 | 100%                | •             |          | 13115 | 100% |

| 4   | Outcome Metrics   | Medical | Nursing | Mental Health | Social Work | Dental/Oral Surgery | Specialty Clinic - On | Specialty Clinic - Off | Substance Use | Total |
|-----|-------------------|---------|---------|---------------|-------------|---------------------|-----------------------|------------------------|---------------|-------|
| 4.1 | Percent completed | 44%     | 83%     | 70%           | 81%         | 75%                 | 67%                   | 66%                    |               | 72%   |