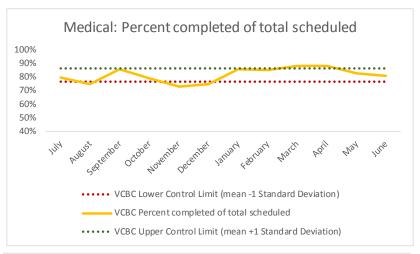

#### XII. VCBC

| • | 1  | CHS Intakes (New Jail Admissions)                    | N   |
|---|----|------------------------------------------------------|-----|
| 1 | .1 | Completed CHS Intakes                                | 464 |
| 1 | .2 | Average time to completion once known to CHS (hours) | 2.5 |

| 4   | Outcome Metrics   | Medical | Nursing | Mental Health | Social Work | Dental/Oral Surgery | Specialty Clinic - On | Specialty Clinic - Off | Substance Use | Total |
|-----|-------------------|---------|---------|---------------|-------------|---------------------|-----------------------|------------------------|---------------|-------|
| 4.1 | Percent completed | 81%     | 95%     | 72%           | 96%         | 78%                 | 83%                   | 94%                    |               | 83%   |