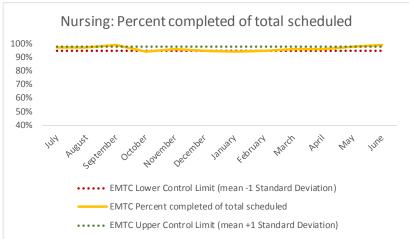

#### VI. EMTC

| ĺ | 1   | CHS Intakes (New Jail Admissions)                    | N   |
|---|-----|------------------------------------------------------|-----|
| ĺ | 1.1 | Completed CHS Intakes                                | 128 |
| ĺ | 1.2 | Average time to completion once known to CHS (hours) | 2.9 |

| 4   | Outcome Metrics   | Medical | Nursing | Mental Health | Social Work | Dental/Oral Surgery | Specialty Clinic - On | Specialty Clinic - Off | Substance Use | Total |
|-----|-------------------|---------|---------|---------------|-------------|---------------------|-----------------------|------------------------|---------------|-------|
| 4.1 | Percent completed | 96%     | 99%     | 75%           | 95%         | 85%                 | 82%                   | 83%                    |               | 87%   |