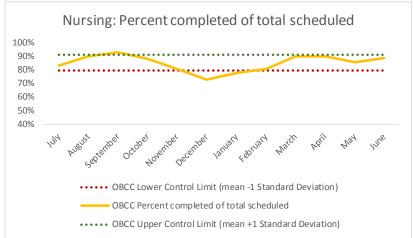

| 4   | Outcome Metrics   | Medical | Nursing | Mental Health | Social Work | Dental/Oral Surgery | Specialty Clinic - On | Specialty Clinic - Off | Substance Use | Total |
|-----|-------------------|---------|---------|---------------|-------------|---------------------|-----------------------|------------------------|---------------|-------|
| 4.1 | Percent completed | 87%     | 89%     | 75%           | 92%         | 74%                 | 79%                   | 87%                    |               | 79%   |