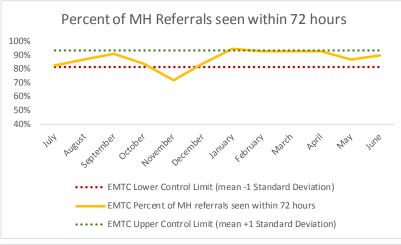

#### VI. EMTC

| ĺ | 1   | CHS Intakes (New Jail Admissions)                    | N   |
|---|-----|------------------------------------------------------|-----|
| ĺ | 1.1 | Completed CHS Intakes                                | 128 |
| ĺ | 1.2 | Average time to completion once known to CHS (hours) | 2.9 |

| 2   | Referrals made to mental health service | N   |
|-----|-----------------------------------------|-----|
| 2.1 | Referrals made to mental health service | 48  |
| 2.2 | Referrals seen within 72 hours          | 43  |
| 2.3 | Percent seen within 72 hours            | 90% |