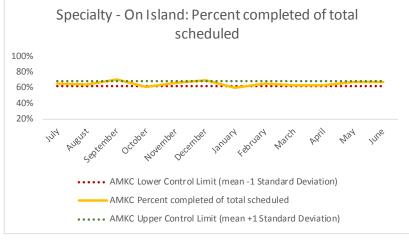

| 4   | Outcome Metrics   | Medical | Nursing | Mental Health | Social Work | Dental/Oral Surgery | Specialty Clinic - On | Specialty Clinic - Off | Substance Use | Total |
|-----|-------------------|---------|---------|---------------|-------------|---------------------|-----------------------|------------------------|---------------|-------|
| 4.1 | Percent completed | 44%     | 83%     | 70%           | 81%         | 75%                 | 67%                   | 66%                    |               | 72%   |