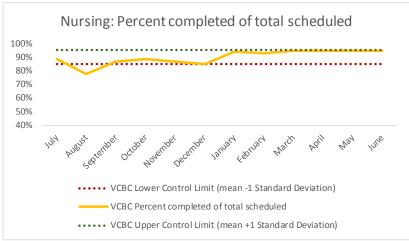

#### XII. VCBC

| • | 1  | CHS Intakes (New Jail Admissions)                    | N   |
|---|----|------------------------------------------------------|-----|
| 1 | .1 | Completed CHS Intakes                                | 464 |
| 1 | .2 | Average time to completion once known to CHS (hours) | 2.5 |

| 4   | Outcome Metrics   | Medical | Nursing | Mental Health | Social Work | Dental/Oral Surgery | Specialty Clinic - On | Specialty Clinic - Off | Substance Use | Total |
|-----|-------------------|---------|---------|---------------|-------------|---------------------|-----------------------|------------------------|---------------|-------|
| 4.1 | Percent completed | 81%     | 95%     | 72%           | 96%         | 78%                 | 83%                   | 94%                    |               | 83%   |