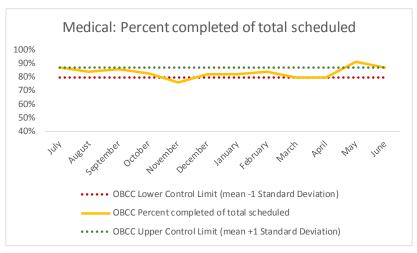

| 4   | Outcome Metrics   | Medical | Nursing | Mental Health | Social Work | Dental/Oral Surgery | Specialty Clinic - On | Specialty Clinic - Off | Substance Use | Total |
|-----|-------------------|---------|---------|---------------|-------------|---------------------|-----------------------|------------------------|---------------|-------|
| 4.1 | Percent completed | 87%     | 89%     | 75%           | 92%         | 74%                 | 79%                   | 87%                    |               | 79%   |