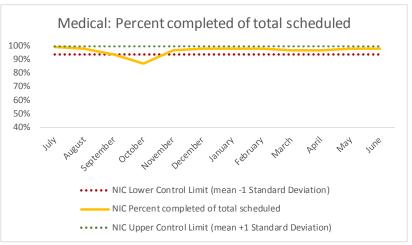

<sup>1</sup>Includes medical infirmary services <sup>2</sup>Includes nursing infirmary services

| 4   | Outcome Metrics   | Medical | Nursing | Mental Health | Social Work | Dental/Oral Surgery | Specialty Clinic - On | Specialty Clinic - Off | Substance Use | Total |
|-----|-------------------|---------|---------|---------------|-------------|---------------------|-----------------------|------------------------|---------------|-------|
| 4.1 | Percent completed | 98%     | 100%    | 81%           | 90%         | 100%                | 86%                   | 87%                    |               | 93%   |