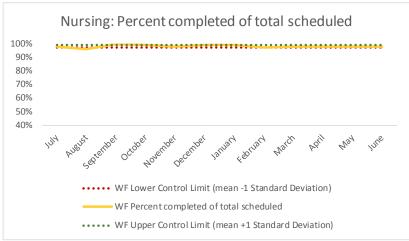

|   | Scheduled Services       | Medical |      | Nur | sing | Mental | Health | Social | Work | Dental/Or | al Surgery | Specialty<br>Isla |      |     | Clinic - Off<br>and | Substan | nce Use | То   | otal |    |
|---|--------------------------|---------|------|-----|------|--------|--------|--------|------|-----------|------------|-------------------|------|-----|---------------------|---------|---------|------|------|----|
|   | Service Outcomes         | N       | %    | N   | %    | N      | %      | N      | %    | N         | %          | N                 | %    | N   | %                   | N       | %       | N    | %    |    |
|   | Seen                     | 8       | 100% | 259 | 84%  | 23     | 79%    | 0      | 0%   | 0         | 0%         | 6                 | 60%  | 2   | 67%                 |         |         | 298  | 83%  |    |
|   | Refused & Verified       | 0       | 0%   | 45  | 15%  | 1      | 3%     | 0      | 0%   | 0         | 0%         | 3                 | 30%  | 1   | 33%                 |         | _       | 50   | 14%  |    |
| 9 | Not Produced by DOC      | 0       | 0%   | 2   | 1%   | 2      | 7%     | 0      | 0%   | 0         | 0%         | 1                 | 10%  | 0   | 0%                  |         | atic    | xiic | 5    | 1% |
| 3 | Out to Court             | 0       | 0%   | 0   | 0%   | 1      | 3%     | 0      | 0%   | 0         | 0%         | 0                 | 0%   | 0   | 0%                  |         | No.     | 1    | 0%   |    |
|   | Left Without Being Seen  | 0       | 0%   | 0   | 0%   | 0      | 0%     | 0      | 0%   | 0         | 0%         | 0                 | 0%   | 0   | 0%                  |         | •       | 0    | 0%   |    |
|   | Rescheduled by CHS       | 0       | 0%   | 4   | 1%   | 2      | 7%     | 0      | 0%   | 0         | 0%         | 0                 | 0%   | 0   | 0%                  | EUTUTE  |         | 6    | 2%   |    |
|   | Rescheduled by Hospital  | N/A     | N/A  | N/A | N/A  | N/A    | N/A    | N/A    | N/A  | N/A       | N/A        | N/A               | N/A  | 0   | 0%                  | 1 `     |         | 0    | N/A  |    |
|   | No Longer Indicated      | 0       | 0%   | 0   | 0%   | 0      | 0%     | 0      | 0%   | 0         | 0%         | 0                 | 0%   | N/A | N/A                 |         |         | 0    | 0%   |    |
|   | Total Scheduled Services | 8       | 100% | 310 | 100% | 29     | 100%   | 0      | 0%   | 0         | 0%         | 10                | 100% | 3   | 100%                |         |         | 360  | 100% |    |

| 4   | Outcome Metrics   | Medical | Nursing | Mental Health | Social Work | Dental/Oral Surgery | Specialty Clinic - On | Specialty Clinic - Off | Substance Use | Total |
|-----|-------------------|---------|---------|---------------|-------------|---------------------|-----------------------|------------------------|---------------|-------|
| 4.1 | Percent completed | 100%    | 98%     | 83%           |             |                     | 90%                   | 100%                   |               | 97%   |