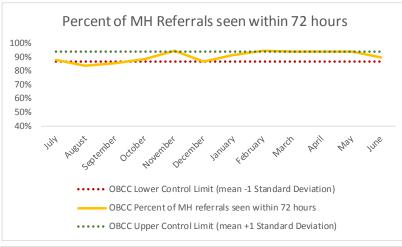

| 2   | Referrals made to mental health service | N   |
|-----|-----------------------------------------|-----|
| 2.1 | Referrals made to mental health service | 40  |
| 2.2 | Referrals seen within 72 hours          | 36  |
| 2.3 | Percent seen within 72 hours            | 90% |