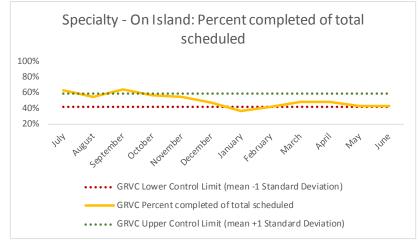

### VII. GRVC

| 1   | CHS Intakes (New Jail Admissions)                    | N |
|-----|------------------------------------------------------|---|
| 1.1 | Completed CHS Intakes                                | 1 |
| 1.2 | Average time to completion once known to CHS (hours) | 0 |

| 4   | Outcome Metrics   | Medical | Nursing | Mental Health | Social Work | Dental/Oral Surgery | Specialty Clinic - On | Specialty Clinic - Off | Substance Use | Total |
|-----|-------------------|---------|---------|---------------|-------------|---------------------|-----------------------|------------------------|---------------|-------|
| 4.1 | Percent completed | 62%     | 80%     | 72%           | 96%         | 48%                 | 43%                   | 47%                    |               | 71%   |