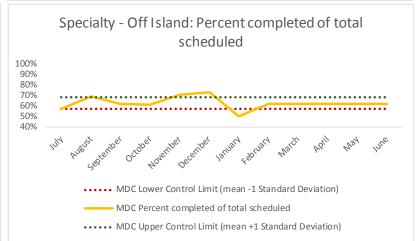

| 4   | Outcome Metrics   | Medical | Nursing | Mental Health | Social Work | Dental/Oral Surgery | Specialty Clinic - On | Specialty Clinic - Off | Substance Use | Total |
|-----|-------------------|---------|---------|---------------|-------------|---------------------|-----------------------|------------------------|---------------|-------|
| 4.1 | Percent completed | 89%     | 83%     | 65%           | 74%         | 57%                 | 59%                   | 62%                    |               | 71%   |