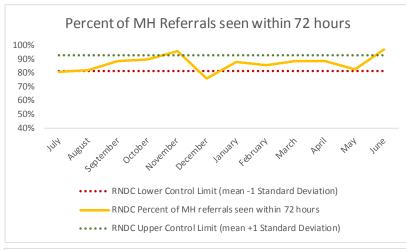

#### XI. RNDC

|   | 1   | CHS Intakes (New Jail Admissions)                    | N   |
|---|-----|------------------------------------------------------|-----|
|   | 1.1 | Completed CHS Intakes                                | 206 |
| Γ | 1.2 | Average time to completion once known to CHS (hours) | 3.1 |

| 2   | Referrals made to mental health service | N   |
|-----|-----------------------------------------|-----|
| 2.1 | Referrals made to mental health service | 32  |
| 2.2 | Referrals seen within 72 hours          | 31  |
| 2.3 | Percent seen within 72 hours            | 97% |

|   | Scheduled Services       | Medical |      | Nur | sing | Menta | l Health | Social | Work | Dental/O | al Surgery |     | Clinic - On<br>ınd |     | Clinic - Off<br>and | Substa | nce Use    | То   | tal  |
|---|--------------------------|---------|------|-----|------|-------|----------|--------|------|----------|------------|-----|--------------------|-----|---------------------|--------|------------|------|------|
|   | Service Outcomes         | N       | %    | N   | %    | N     | %        | N      | %    | N        | %          | N   | %                  | N   | %                   | N      | %          | N    | %    |
|   | Seen                     | 138     | 83%  | 245 | 89%  | 573   | 47%      | 259    | 88%  | 122      | 73%        | 48  | 45%                | 11  | 46%                 |        |            | 1396 | 62%  |
|   | Refused & Verified       | 12      | 7%   | 0   | 0%   | 195   | 16%      | 0      | 0%   | 23       | 14%        | 32  | 30%                | 8   | 33%                 |        |            | 270  | 12%  |
| _ | Not Produced by DOC      | 2       | 1%   | 21  | 8%   | 278   | 23%      | 22     | 8%   | 6        | 4%         | 18  | 17%                | 1   | 4%                  | atric  | atic       | 348  | 15%  |
| 3 | Out to Court             | 6       | 4%   | 4   | 1%   | 64    | 5%       | 11     | 4%   | 9        | 5%         | 6   | 6%                 | 3   | 13%                 |        | Metric     | 103  | 5%   |
|   | Left Without Being Seen  | 0       | 0%   | 2   | 1%   | 34    | 3%       | 0      | 0%   | 0        | 0%         | 1   | 1%                 | 0   | 0%                  | Fiture | <b>Ł</b> ` | 37   | 2%   |
|   | Rescheduled by CHS       | 1       | 1%   | 3   | 1%   | 47    | 4%       | 0      | 0%   | 4        | 2%         | 2   | 2%                 | 0   | 0%                  |        |            | 57   | 3%   |
|   | Rescheduled by Hospital  | N/A     | N/A  | N/A | N/A  | N/A   | N/A      | N/A    | N/A  | N/A      | N/A        | N/A | N/A                | 1   | 4%                  |        |            | 1    | N/A  |
|   | No Longer Indicated      | 8       | 5%   | 0   | 0%   | 22    | 2%       | 1      | 0%   | 3        | 2%         | 0   | 0%                 | N/A | N/A                 |        |            | 34   | 2%   |
|   | Total Scheduled Services | 167     | 100% | 275 | 100% | 1213  | 100%     | 293    | 100% | 167      | 100%       | 107 | 100%               | 24  | 100%                |        |            | 2246 | 100% |

| 4   | Outcome Metrics   | Medical | Nursing | Mental Health | Social Work | Dental/Oral Surgery | Specialty Clinic - On | Specialty Clinic - Off | Substance Use | Total |
|-----|-------------------|---------|---------|---------------|-------------|---------------------|-----------------------|------------------------|---------------|-------|
| 4.1 | Percent completed | 94%     | 89%     | 64%           | 89%         | 88%                 | 75%                   | 79%                    |               | 75%   |