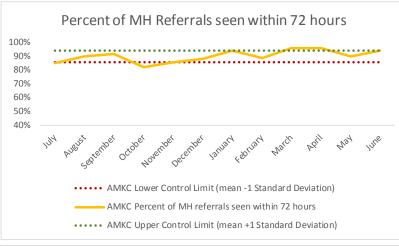

## IV. AMKC

| 1   | CHS Intakes (New Jail Admissions)                    | N   |
|-----|------------------------------------------------------|-----|
| 1.1 | Completed CHS Intakes                                | 563 |
| 1.2 | Average time to completion once known to CHS (hours) | 7.2 |

| 2   | Referrals made to mental health service | N   |
|-----|-----------------------------------------|-----|
| 2.1 | Referrals made to mental health service | 125 |
| 2.2 | Referrals seen within 72 hours          | 117 |
| 2.3 | Percent seen within 72 hours            | 94% |