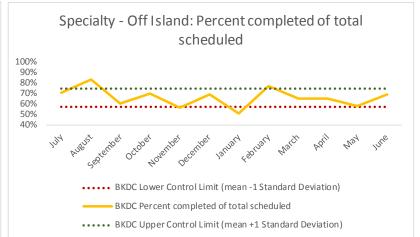

#### V. BKDC

|   | 1        | CHS Intakes (New Jail Admissions)                    | N   |
|---|----------|------------------------------------------------------|-----|
| 1 | l.1      | Completed CHS Intakes                                | 435 |
| 1 | <b>2</b> | Average time to completion once known to CHS (hours) | 2.5 |

| 4   | Outcome Metrics   | Medical | Nursing | Mental Health | Social Work | Dental/Oral Surgery | Specialty Clinic - On | Specialty Clinic - Off | Substance Use | Total |
|-----|-------------------|---------|---------|---------------|-------------|---------------------|-----------------------|------------------------|---------------|-------|
| 4.1 | Percent completed | 95%     | 82%     | 63%           | 79%         | 70%                 | 72%                   | 69%                    |               | 71%   |