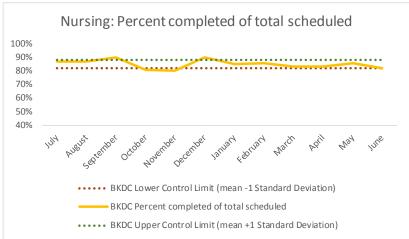

#### V. BKDC

|   | 1        | CHS Intakes (New Jail Admissions)                    | N   |
|---|----------|------------------------------------------------------|-----|
| 1 | l.1      | Completed CHS Intakes                                | 435 |
| 1 | <b>2</b> | Average time to completion once known to CHS (hours) | 2.5 |

| 4   | Outcome Metrics   | Medical | Nursing | Mental Health | Social Work | Dental/Oral Surgery | Specialty Clinic - On | Specialty Clinic - Off | Substance Use | Total |
|-----|-------------------|---------|---------|---------------|-------------|---------------------|-----------------------|------------------------|---------------|-------|
| 4.1 | Percent completed | 95%     | 82%     | 63%           | 79%         | 70%                 | 72%                   | 69%                    |               | 71%   |