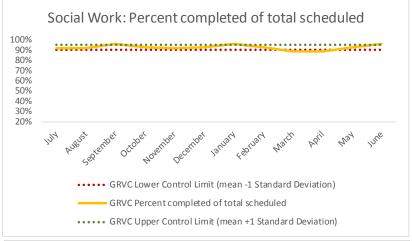

### VII. GRVC

| 1   | CHS Intakes (New Jail Admissions)                    | N |
|-----|------------------------------------------------------|---|
| 1.1 | Completed CHS Intakes                                | 1 |
| 1.2 | Average time to completion once known to CHS (hours) | 0 |

| 4   | Outcome Metrics   | Medical | Nursing | Mental Health | Social Work | Dental/Oral Surgery | Specialty Clinic - On | Specialty Clinic - Off | Substance Use | Total |
|-----|-------------------|---------|---------|---------------|-------------|---------------------|-----------------------|------------------------|---------------|-------|
| 4.1 | Percent completed | 62%     | 80%     | 72%           | 96%         | 48%                 | 43%                   | 47%                    |               | 71%   |