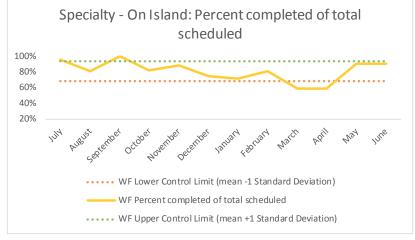

| 4   | Outcome Metrics   | Medical | Nursing | Mental Health | Social Work | Dental/Oral Surgery | Specialty Clinic - On | Specialty Clinic - Off | Substance Use | Total |
|-----|-------------------|---------|---------|---------------|-------------|---------------------|-----------------------|------------------------|---------------|-------|
| 4.1 | Percent completed | 100%    | 98%     | 83%           |             |                     | 90%                   | 100%                   |               | 97%   |