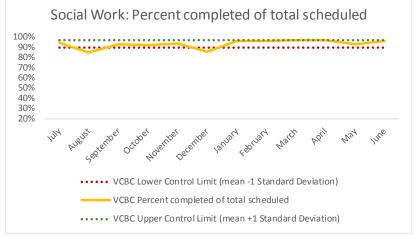

#### XII. VCBC

| • | 1  | CHS Intakes (New Jail Admissions)                    | N   |
|---|----|------------------------------------------------------|-----|
| 1 | .1 | Completed CHS Intakes                                | 464 |
| 1 | .2 | Average time to completion once known to CHS (hours) | 2.5 |

| 4   | Outcome Metrics   | Medical | Nursing | Mental Health | Social Work | Dental/Oral Surgery | Specialty Clinic - On | Specialty Clinic - Off | Substance Use | Total |
|-----|-------------------|---------|---------|---------------|-------------|---------------------|-----------------------|------------------------|---------------|-------|
| 4.1 | Percent completed | 81%     | 95%     | 72%           | 96%         | 78%                 | 83%                   | 94%                    |               | 83%   |