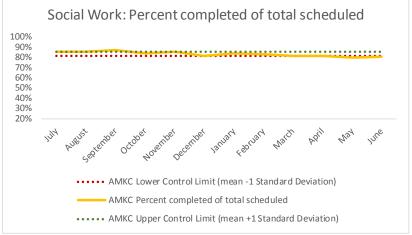

| 4   | Outcome Metrics   | Medical | Nursing | Mental Health | Social Work | Dental/Oral Surgery | Specialty Clinic - On | Specialty Clinic - Off | Substance Use | Total |
|-----|-------------------|---------|---------|---------------|-------------|---------------------|-----------------------|------------------------|---------------|-------|
| 4.1 | Percent completed | 44%     | 83%     | 70%           | 81%         | 75%                 | 67%                   | 66%                    |               | 72%   |