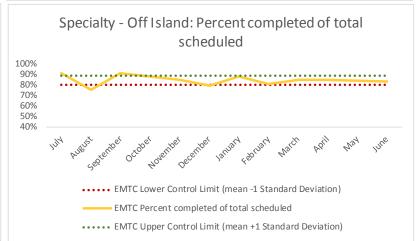

| 4   | Outcome Metrics   | Medical | Nursing | Mental Health | Social Work | Dental/Oral Surgery | Specialty Clinic - On | Specialty Clinic - Off | Substance Use | Total |
|-----|-------------------|---------|---------|---------------|-------------|---------------------|-----------------------|------------------------|---------------|-------|
| 4.1 | Percent completed | 96%     | 99%     | 75%           | 95%         | 85%                 | 82%                   | 83%                    |               | 87%   |