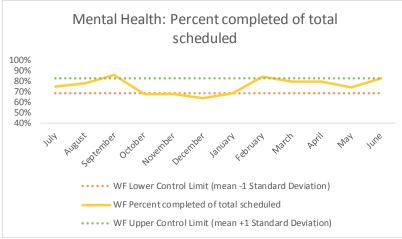

| 4   | Outcome Metrics   | Medical | Nursing | Mental Health | Social Work | Dental/Oral Surgery | Specialty Clinic - On | Specialty Clinic - Off | Substance Use | Total |
|-----|-------------------|---------|---------|---------------|-------------|---------------------|-----------------------|------------------------|---------------|-------|
| 4.1 | Percent completed | 100%    | 98%     | 83%           |             |                     | 90%                   | 100%                   |               | 97%   |