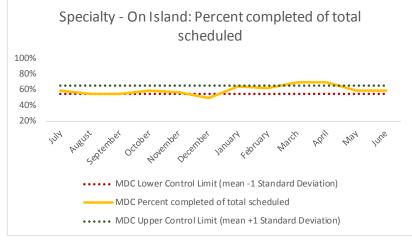

| 4   | Outcome Metrics   | Medical | Nursing | Mental Health | Social Work | Dental/Oral Surgery | Specialty Clinic - On | Specialty Clinic - Off | Substance Use | Total |
|-----|-------------------|---------|---------|---------------|-------------|---------------------|-----------------------|------------------------|---------------|-------|
| 4.1 | Percent completed | 89%     | 83%     | 65%           | 74%         | 57%                 | 59%                   | 62%                    |               | 71%   |