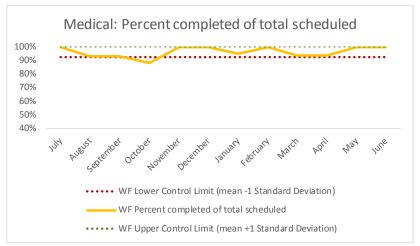

|   | Scheduled Services       | Medical |      | Nur | sing | Mental | Health | Social | Work | Dental/Or | al Surgery | Specialty<br>Isla |      |     | Clinic - Off<br>and | Substan | nce Use | То   | otal |    |
|---|--------------------------|---------|------|-----|------|--------|--------|--------|------|-----------|------------|-------------------|------|-----|---------------------|---------|---------|------|------|----|
|   | Service Outcomes         | N       | %    | N   | %    | N      | %      | N      | %    | N         | %          | N                 | %    | N   | %                   | N       | %       | N    | %    |    |
|   | Seen                     | 8       | 100% | 259 | 84%  | 23     | 79%    | 0      | 0%   | 0         | 0%         | 6                 | 60%  | 2   | 67%                 |         |         | 298  | 83%  |    |
|   | Refused & Verified       | 0       | 0%   | 45  | 15%  | 1      | 3%     | 0      | 0%   | 0         | 0%         | 3                 | 30%  | 1   | 33%                 |         | _       | 50   | 14%  |    |
| 9 | Not Produced by DOC      | 0       | 0%   | 2   | 1%   | 2      | 7%     | 0      | 0%   | 0         | 0%         | 1                 | 10%  | 0   | 0%                  |         | atic    | xiic | 5    | 1% |
| 3 | Out to Court             | 0       | 0%   | 0   | 0%   | 1      | 3%     | 0      | 0%   | 0         | 0%         | 0                 | 0%   | 0   | 0%                  |         | No.     | 1    | 0%   |    |
|   | Left Without Being Seen  | 0       | 0%   | 0   | 0%   | 0      | 0%     | 0      | 0%   | 0         | 0%         | 0                 | 0%   | 0   | 0%                  |         | •       | 0    | 0%   |    |
|   | Rescheduled by CHS       | 0       | 0%   | 4   | 1%   | 2      | 7%     | 0      | 0%   | 0         | 0%         | 0                 | 0%   | 0   | 0%                  | EUTUTE  |         | 6    | 2%   |    |
|   | Rescheduled by Hospital  | N/A     | N/A  | N/A | N/A  | N/A    | N/A    | N/A    | N/A  | N/A       | N/A        | N/A               | N/A  | 0   | 0%                  | 1 `     |         | 0    | N/A  |    |
|   | No Longer Indicated      | 0       | 0%   | 0   | 0%   | 0      | 0%     | 0      | 0%   | 0         | 0%         | 0                 | 0%   | N/A | N/A                 |         |         | 0    | 0%   |    |
|   | Total Scheduled Services | 8       | 100% | 310 | 100% | 29     | 100%   | 0      | 0%   | 0         | 0%         | 10                | 100% | 3   | 100%                |         |         | 360  | 100% |    |

| 4   | Outcome Metrics   | Medical | Nursing | Mental Health | Social Work | Dental/Oral Surgery | Specialty Clinic - On | Specialty Clinic - Off | Substance Use | Total |
|-----|-------------------|---------|---------|---------------|-------------|---------------------|-----------------------|------------------------|---------------|-------|
| 4.1 | Percent completed | 100%    | 98%     | 83%           |             |                     | 90%                   | 100%                   |               | 97%   |