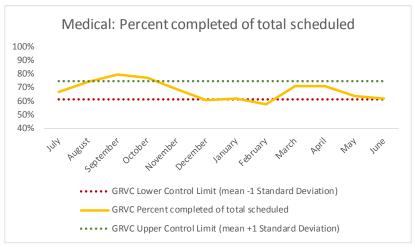

| 4   | Outcome Metrics   | Medical | Nursing | Mental Health | Social Work | Dental/Oral Surgery | Specialty Clinic - On | Specialty Clinic - Off | Substance Use | Total |
|-----|-------------------|---------|---------|---------------|-------------|---------------------|-----------------------|------------------------|---------------|-------|
| 4.1 | Percent completed | 62%     | 80%     | 72%           | 96%         | 48%                 | 43%                   | 47%                    |               | 71%   |