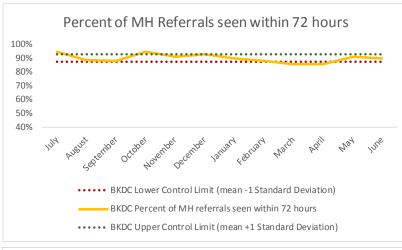

#### V. BKDC

|   | 1        | CHS Intakes (New Jail Admissions)                    | N   |
|---|----------|------------------------------------------------------|-----|
| 1 | l.1      | Completed CHS Intakes                                | 435 |
| 1 | <b>2</b> | Average time to completion once known to CHS (hours) | 2.5 |

| 2   | Referrals made to mental health service | N   |
|-----|-----------------------------------------|-----|
| 2.1 | Referrals made to mental health service | 29  |
| 2.2 | Referrals seen within 72 hours          | 26  |
| 2.3 | Percent seen within 72 hours            | 90% |