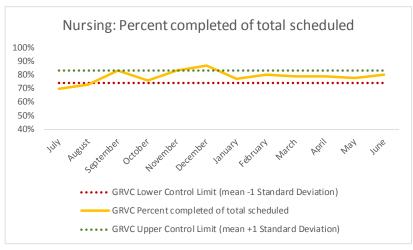

| 4   | Outcome Metrics   | Medical | Nursing | Mental Health | Social Work | Dental/Oral Surgery | Specialty Clinic - On | Specialty Clinic - Off | Substance Use | Total |
|-----|-------------------|---------|---------|---------------|-------------|---------------------|-----------------------|------------------------|---------------|-------|
| 4.1 | Percent completed | 62%     | 80%     | 72%           | 96%         | 48%                 | 43%                   | 47%                    |               | 71%   |