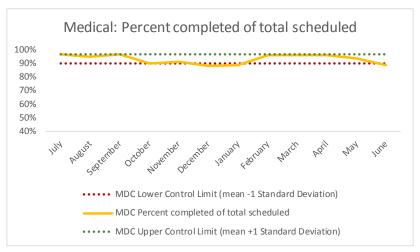

### VIII. MDC

| 1   | CHS Intakes (New Jail Admissions)                    | N   |
|-----|------------------------------------------------------|-----|
| 1.1 | Completed CHS Intakes                                | 511 |
| 1.2 | Average time to completion once known to CHS (hours) | 2.2 |

|   | Scheduled Services       | Medical |      | Nur | sing | Menta | Health | Social | Work | Dental/O | al Surgery | Specialty<br>Isla |      |     | Clinic - Off<br>and | Substa | nce Use  | То   | tal  |
|---|--------------------------|---------|------|-----|------|-------|--------|--------|------|----------|------------|-------------------|------|-----|---------------------|--------|----------|------|------|
|   | Service Outcomes         | N       | %    | N   | %    | N     | %      | N      | %    | N        | %          | N                 | %    | N   | %                   | N      | %        | N    | %    |
|   | Seen                     | 260     | 87%  | 394 | 82%  | 724   | 60%    | 271    | 73%  | 101      | 55%        | 74                | 30%  | 20  | 44%                 |        |          | 1844 | 65%  |
|   | Refused & Verified       | 6       | 2%   | 4   | 1%   | 58    | 5%     | 2      | 1%   | 4        | 2%         | 70                | 28%  | 8   | 18%                 |        |          | 152  | 5%   |
|   | Not Produced by DOC      | 23      | 8%   | 58  | 12%  | 291   | 24%    | 65     | 18%  | 46       | 25%        | 90                | 37%  | 13  | 29%                 | % Met. | atric    | 586  | 21%  |
| 3 | Out to Court             | 4       | 1%   | 19  | 4%   | 77    | 6%     | 31     | 8%   | 6        | 3%         | 6                 | 2%   | 1   | 2%                  |        | Ner      | 144  | 5%   |
|   | Left Without Being Seen  | 4       | 1%   | 4   | 1%   | 19    | 2%     | 1      | 0%   | 3        | 2%         | 0                 | 0%   | 0   | 0%                  |        | <b>,</b> | 31   | 1%   |
|   | Rescheduled by CHS       | 1       | 0%   | 1   | 0%   | 36    | 3%     | 0      | 0%   | 24       | 13%        | 6                 | 2%   | 1   | 2%                  | EUTURE |          | 69   | 2%   |
|   | Rescheduled by Hospital  | N/A     | N/A  | N/A | N/A  | N/A   | N/A    | N/A    | N/A  | N/A      | N/A        | N/A               | N/A  | 2   | 4%                  | □ `    |          | 2    | N/A  |
|   | No Longer Indicated      | 2       | 1%   | 0   | 0%   | 2     | 0%     | 1      | 0%   | 1        | 1%         | 0                 | 0%   | N/A | N/A                 |        |          | 6    | 0%   |
|   | Total Scheduled Services | 300     | 100% | 480 | 100% | 1207  | 100%   | 371    | 100% | 185      | 100%       | 246               | 100% | 45  | 100%                |        |          | 2834 | 100% |

| 4   | Outcome Metrics   | Medical | Nursing | Mental Health | Social Work | Dental/Oral Surgery | Specialty Clinic - On | Specialty Clinic - Off | Substance Use | Total |
|-----|-------------------|---------|---------|---------------|-------------|---------------------|-----------------------|------------------------|---------------|-------|
| 4.1 | Percent completed | 89%     | 83%     | 65%           | 74%         | 57%                 | 59%                   | 62%                    |               | 71%   |