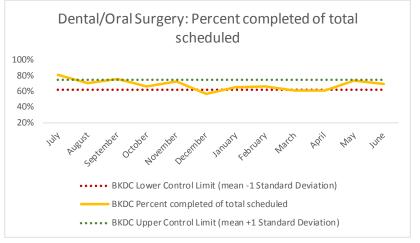

#### V. BKDC

|   | 1        | CHS Intakes (New Jail Admissions)                    | N   |
|---|----------|------------------------------------------------------|-----|
| 1 | l.1      | Completed CHS Intakes                                | 435 |
| 1 | <b>2</b> | Average time to completion once known to CHS (hours) | 2.5 |

| 2   | Referrals made to mental health service | N   |
|-----|-----------------------------------------|-----|
| 2.1 | Referrals made to mental health service | 29  |
| 2.2 | Referrals seen within 72 hours          | 26  |
| 2.3 | Percent seen within 72 hours            | 90% |

|   | Scheduled Services       | Medical |      | Nur | Nursing |      | Mental Health |     | Social Work |     | Dental/Oral Surgery |     | Clinic - On<br>Ind | Specialty Clinic - Off Island |        | Substance Use |          | Total |      |
|---|--------------------------|---------|------|-----|---------|------|---------------|-----|-------------|-----|---------------------|-----|--------------------|-------------------------------|--------|---------------|----------|-------|------|
|   | Service Outcomes         | N       | %    | N   | %       | N    | %             | N   | %           | N   | %                   | N   | %                  | N                             | %      | N             | %        | N     | %    |
|   | Seen                     | 147     | 94%  | 209 | 80%     | 604  | 54%           | 208 | 79%         | 122 | 66%                 | 51  | 27%                | 17                            | 29%    |               |          | 1358  | 61%  |
|   | Refused & Verified       | 1       | 1%   | 3   | 1%      | 96   | 9%            | 0   | 0%          | 7   | 4%                  | 86  | 46%                | 23                            | 23 40% |               |          | 216   | 10%  |
|   | Not Produced by DOC      | 1       | 1%   | 19  | 7%      | 241  | 22%           | 36  | 14%         | 43  | 23%                 | 37  | 20%                | 17                            | 29%    |               | Netric . | 394   | 18%  |
| 3 | Out to Court             | 0       | 0%   | 10  | 4%      | 79   | 7%            | 7   | 3%          | 11  | 6%                  | 7   | 4%                 | 0                             | 0%     | 4             | Ve.      | 114   | 5%   |
|   | Left Without Being Seen  | 4       | 3%   | 0   | 0%      | 35   | 3%            | 0   | 0%          | 2   | 1%                  | 1   | 1%                 | 0                             | 0%     | "ie,          |          | 42    | 2%   |
|   | Rescheduled by CHS       | 2       | 1%   | 17  | 6%      | 55   | 5%            | 12  | 5%          | 0   | 0%                  | 7   | 4%                 | 0                             | 0%     | EUTUI         |          | 93    | 4%   |
|   | Rescheduled by Hospital  | N/A     | N/A  | N/A | N/A     | N/A  | N/A           | N/A | N/A         | N/A | N/A                 | N/A | N/A                | 1                             | 2%     | <b></b>       |          | 1     | N/A  |
|   | No Longer Indicated      | 2       | 1%   | 4   | 2%      | 7    | 1%            | 0   | 0%          | 0   | 0%                  | 0   | 0%                 | N/A                           | N/A    |               |          | 13    | 1%   |
|   | Total Scheduled Services | 157     | 100% | 262 | 100%    | 1117 | 100%          | 263 | 100%        | 185 | 100%                | 189 | 100%               | 58                            | 100%   |               |          | 2231  | 100% |

| 4   | Outcome Metrics   | Medical | Nursing | Mental Health | Social Work | Dental/Oral Surgery | Specialty Clinic - On | Specialty Clinic - Off | Substance Use | Total |
|-----|-------------------|---------|---------|---------------|-------------|---------------------|-----------------------|------------------------|---------------|-------|
| 4.1 | Percent completed | 95%     | 82%     | 63%           | 79%         | 70%                 | 72%                   | 69%                    |               | 71%   |

| 5   | Unscheduled Services                              | N   |
|-----|---------------------------------------------------|-----|
| 5.1 | Sick Call Completed                               | 482 |
| 5.2 | Injury Evaluations                                | 233 |
| 5.3 | Medical Add-Ons                                   | 68  |
| 5.4 | Number of Patients with Non-Intake Lab Collection | 85  |