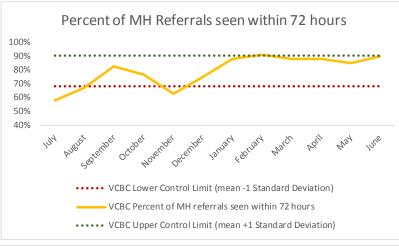

#### XII. VCBC

| • | 1  | CHS Intakes (New Jail Admissions)                    | N   |
|---|----|------------------------------------------------------|-----|
| 1 | .1 | Completed CHS Intakes                                | 464 |
| 1 | .2 | Average time to completion once known to CHS (hours) | 2.5 |

| 2   | Referrals made to mental health service | N   |
|-----|-----------------------------------------|-----|
| 2.1 | Referrals made to mental health service | 60  |
| 2.2 | Referrals seen within 72 hours          | 54  |
| 2.3 | Percent seen within 72 hours            | 90% |