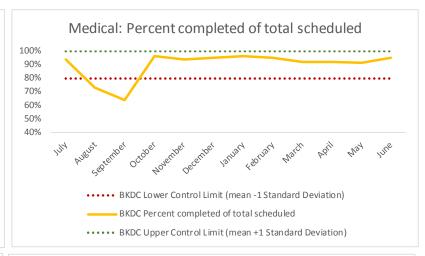

#### V. BKDC

|   | 1        | CHS Intakes (New Jail Admissions)                    | N   |
|---|----------|------------------------------------------------------|-----|
| 1 | l.1      | Completed CHS Intakes                                | 435 |
| 1 | <b>2</b> | Average time to completion once known to CHS (hours) | 2.5 |

| 4   | Outcome Metrics   | Medical | Nursing | Mental Health | Social Work | Dental/Oral Surgery | Specialty Clinic - On | Specialty Clinic - Off | Substance Use | Total |
|-----|-------------------|---------|---------|---------------|-------------|---------------------|-----------------------|------------------------|---------------|-------|
| 4.1 | Percent completed | 95%     | 82%     | 63%           | 79%         | 70%                 | 72%                   | 69%                    |               | 71%   |