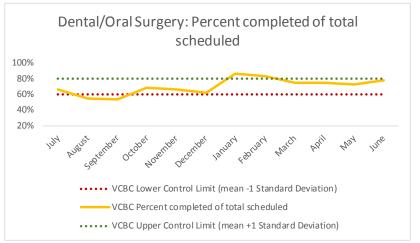

#### XII. VCBC

| • | 1  | CHS Intakes (New Jail Admissions)                    | N   |
|---|----|------------------------------------------------------|-----|
| 1 | .1 | Completed CHS Intakes                                | 464 |
| 1 | .2 | Average time to completion once known to CHS (hours) | 2.5 |

| 4   | Outcome Metrics   | Medical | Nursing | Mental Health | Social Work | Dental/Oral Surgery | Specialty Clinic - On | Specialty Clinic - Off | Substance Use | Total |
|-----|-------------------|---------|---------|---------------|-------------|---------------------|-----------------------|------------------------|---------------|-------|
| 4.1 | Percent completed | 81%     | 95%     | 72%           | 96%         | 78%                 | 83%                   | 94%                    |               | 83%   |