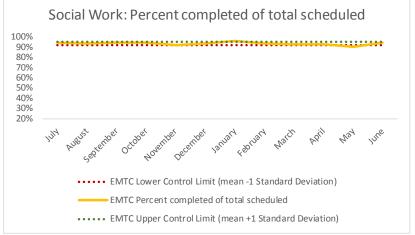

#### VI. EMTC

| ĺ | 1   | CHS Intakes (New Jail Admissions)                    | N   |
|---|-----|------------------------------------------------------|-----|
| ĺ | 1.1 | Completed CHS Intakes                                | 128 |
| ĺ | 1.2 | Average time to completion once known to CHS (hours) | 2.9 |

| 4   | Outcome Metrics   | Medical | Nursing | Mental Health | Social Work | Dental/Oral Surgery | Specialty Clinic - On | Specialty Clinic - Off | Substance Use | Total |
|-----|-------------------|---------|---------|---------------|-------------|---------------------|-----------------------|------------------------|---------------|-------|
| 4.1 | Percent completed | 96%     | 99%     | 75%           | 95%         | 85%                 | 82%                   | 83%                    |               | 87%   |