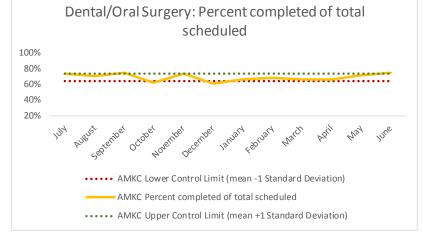

| 4   | Outcome Metrics   | Medical | Nursing | Mental Health | Social Work | Dental/Oral Surgery | Specialty Clinic - On | Specialty Clinic - Off | Substance Use | Total |
|-----|-------------------|---------|---------|---------------|-------------|---------------------|-----------------------|------------------------|---------------|-------|
| 4.1 | Percent completed | 44%     | 83%     | 70%           | 81%         | 75%                 | 67%                   | 66%                    |               | 72%   |