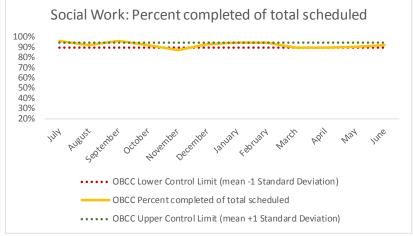

### X. OBCC

| 1   | CHS Intakes (New Jail Admissions)                    | N |
|-----|------------------------------------------------------|---|
| 1.1 | Completed CHS Intakes                                | 1 |
| 1.2 | Average time to completion once known to CHS (hours) | 0 |

| 2   | Referrals made to mental health service | N   |
|-----|-----------------------------------------|-----|
| 2.1 | Referrals made to mental health service | 40  |
| 2.2 | Referrals seen within 72 hours          | 36  |
| 2.3 | Percent seen within 72 hours            | 90% |

| : | Scheduled Services       | Medical |      | Nur | sing | Menta | l Health | Socia | Work | Dental/O | al Surgery |     | Clinic - On<br>and | -   | Clinic - Off<br>and | Substa | nce Use    | То   | otal |
|---|--------------------------|---------|------|-----|------|-------|----------|-------|------|----------|------------|-----|--------------------|-----|---------------------|--------|------------|------|------|
| [ | Service Outcomes         | N       | %    | N   | %    | N     | %        | N     | %    | N        | %          | N   | %                  | N   | %                   | N      | %          | N    | %    |
|   | Seen                     | 254     | 81%  | 145 | 79%  | 1118  | 70%      | 243   | 92%  | 195      | 65%        | 112 | 48%                | 37  | 54%                 |        |            | 2104 | 71%  |
|   | Refused & Verified       | 13      | 4%   | 10  | 5%   | 78    | 5%       | 1     | 0%   | 29       | 10%        | 73  | 31%                | 23  | 33%                 |        |            | 227  | 8%   |
| , | Not Produced by DOC      | 25      | 8%   | 18  | 10%  | 165   | 10%      | 7     | 3%   | 43       | 14%        | 41  | 18%                | 7   | 10%                 |        | Metric     | 306  | 10%  |
| 3 | Out to Court             | 9       | 3%   | 1   | 1%   | 77    | 5%       | 14    | 5%   | 26       | 9%         | 4   | 2%                 | 2   | 3%                  | .e`    | Ue,        | 133  | 4%   |
|   | Left Without Being Seen  | 0       | 0%   | 0   | 0%   | 53    | 3%       | 0     | 0%   | 0        | 0%         | 1   | 0%                 | 0   | 0%                  |        | <b>,</b> ` | 54   | 2%   |
|   | Rescheduled by CHS       | 5       | 2%   | 1   | 1%   | 108   | 7%       | 0     | 0%   | 8        | 3%         | 3   | 1%                 | 0   | 0%                  | cutur  |            | 125  | 4%   |
|   | Rescheduled by Hospital  | N/A     | N/A  | N/A | N/A  | N/A   | N/A      | N/A   | N/A  | N/A      | N/A        | N/A | N/A                | 0   | 0%                  | •      |            | 0    | N/A  |
|   | No Longer Indicated      | 9       | 3%   | 8   | 4%   | 9     | 1%       | 0     | 0%   | 0        | 0%         | 0   | 0%                 | N/A | N/A                 |        |            | 26   | 1%   |
| - | Total Scheduled Services | 315     | 100% | 183 | 100% | 1608  | 100%     | 265   | 100% | 301      | 100%       | 234 | 100%               | 69  | 100%                |        |            | 2975 | 100% |

| 4   | Outcome Metrics   | Medical | Nursing | Mental Health | Social Work | Dental/Oral Surgery | Specialty Clinic - On | Specialty Clinic - Off | Substance Use | Total |
|-----|-------------------|---------|---------|---------------|-------------|---------------------|-----------------------|------------------------|---------------|-------|
| 4.1 | Percent completed | 87%     | 89%     | 75%           | 92%         | 74%                 | 79%                   | 87%                    |               | 79%   |