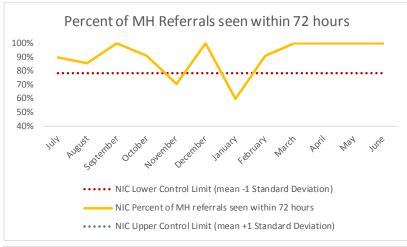

| 2   | Referrals made to mental health service | N    |
|-----|-----------------------------------------|------|
| 2.1 | Referrals made to mental health service | 7    |
| 2.2 | Referrals seen within 72 hours          | 7    |
| 2.3 | Percent seen within 72 hours            | 100% |