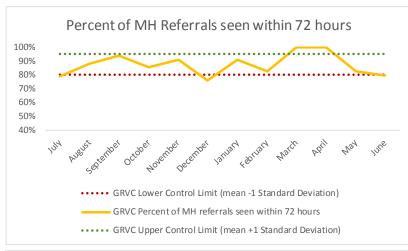

| 2   | Referrals made to mental health service | N   |
|-----|-----------------------------------------|-----|
| 2.1 | Referrals made to mental health service | 15  |
| 2.2 | Referrals seen within 72 hours          | 12  |
| 2.3 | Percent seen within 72 hours            | 80% |