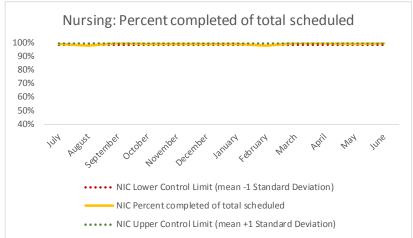

<sup>1</sup>Includes medical infirmary services <sup>2</sup>Includes nursing infirmary services

| 4   | Outcome Metrics   | Medical | Nursing | Mental Health | Social Work | Dental/Oral Surgery | Specialty Clinic - On | Specialty Clinic - Off | Substance Use | Total |
|-----|-------------------|---------|---------|---------------|-------------|---------------------|-----------------------|------------------------|---------------|-------|
| 4.1 | Percent completed | 98%     | 100%    | 81%           | 90%         | 100%                | 86%                   | 87%                    |               | 93%   |