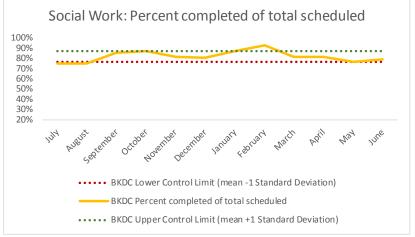

#### V. BKDC

|   | 1        | CHS Intakes (New Jail Admissions)                    | N   |
|---|----------|------------------------------------------------------|-----|
| 1 | l.1      | Completed CHS Intakes                                | 435 |
| 1 | <b>2</b> | Average time to completion once known to CHS (hours) | 2.5 |

| 2   | Referrals made to mental health service | N   |
|-----|-----------------------------------------|-----|
| 2.1 | Referrals made to mental health service | 29  |
| 2.2 | Referrals seen within 72 hours          | 26  |
| 2.3 | Percent seen within 72 hours            | 90% |

|   | Scheduled Services       | Medical |      | Nur | Nursing |      | Mental Health |     | Social Work |     | Dental/Oral Surgery |     | Clinic - On<br>Ind | Specialty Clinic - Off Island |        | Substance Use |          | Total |      |
|---|--------------------------|---------|------|-----|---------|------|---------------|-----|-------------|-----|---------------------|-----|--------------------|-------------------------------|--------|---------------|----------|-------|------|
|   | Service Outcomes         | N       | %    | N   | %       | N    | %             | N   | %           | N   | %                   | N   | %                  | N                             | %      | N             | %        | N     | %    |
|   | Seen                     | 147     | 94%  | 209 | 80%     | 604  | 54%           | 208 | 79%         | 122 | 66%                 | 51  | 27%                | 17                            | 29%    |               |          | 1358  | 61%  |
|   | Refused & Verified       | 1       | 1%   | 3   | 1%      | 96   | 9%            | 0   | 0%          | 7   | 4%                  | 86  | 46%                | 23                            | 23 40% |               |          | 216   | 10%  |
|   | Not Produced by DOC      | 1       | 1%   | 19  | 7%      | 241  | 22%           | 36  | 14%         | 43  | 23%                 | 37  | 20%                | 17                            | 29%    |               | Netric . | 394   | 18%  |
| 3 | Out to Court             | 0       | 0%   | 10  | 4%      | 79   | 7%            | 7   | 3%          | 11  | 6%                  | 7   | 4%                 | 0                             | 0%     | 4             | Ve.      | 114   | 5%   |
|   | Left Without Being Seen  | 4       | 3%   | 0   | 0%      | 35   | 3%            | 0   | 0%          | 2   | 1%                  | 1   | 1%                 | 0                             | 0%     | "ie,          |          | 42    | 2%   |
|   | Rescheduled by CHS       | 2       | 1%   | 17  | 6%      | 55   | 5%            | 12  | 5%          | 0   | 0%                  | 7   | 4%                 | 0                             | 0%     | EUTUI         |          | 93    | 4%   |
|   | Rescheduled by Hospital  | N/A     | N/A  | N/A | N/A     | N/A  | N/A           | N/A | N/A         | N/A | N/A                 | N/A | N/A                | 1                             | 2%     | <b></b>       |          | 1     | N/A  |
|   | No Longer Indicated      | 2       | 1%   | 4   | 2%      | 7    | 1%            | 0   | 0%          | 0   | 0%                  | 0   | 0%                 | N/A                           | N/A    |               |          | 13    | 1%   |
|   | Total Scheduled Services | 157     | 100% | 262 | 100%    | 1117 | 100%          | 263 | 100%        | 185 | 100%                | 189 | 100%               | 58                            | 100%   |               |          | 2231  | 100% |

| 4   | Outcome Metrics   | Medical | Nursing | Mental Health | Social Work | Dental/Oral Surgery | Specialty Clinic - On | Specialty Clinic - Off | Substance Use | Total |
|-----|-------------------|---------|---------|---------------|-------------|---------------------|-----------------------|------------------------|---------------|-------|
| 4.1 | Percent completed | 95%     | 82%     | 63%           | 79%         | 70%                 | 72%                   | 69%                    |               | 71%   |

| 5   | Unscheduled Services                              | N   |
|-----|---------------------------------------------------|-----|
| 5.1 | Sick Call Completed                               | 482 |
| 5.2 | Injury Evaluations                                | 233 |
| 5.3 | Medical Add-Ons                                   | 68  |
| 5.4 | Number of Patients with Non-Intake Lab Collection | 85  |