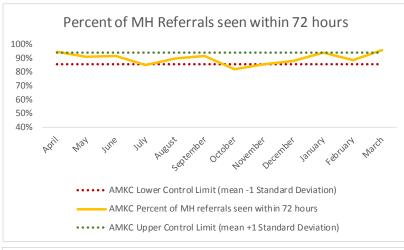

| 2   | Referrals made to mental health service | N   |
|-----|-----------------------------------------|-----|
| 2.1 | Referrals made to mental health service | 137 |
| 2.2 | Referrals seen within 72 hours          | 131 |
| 2.3 | Percent seen within 72 hours            | 96% |