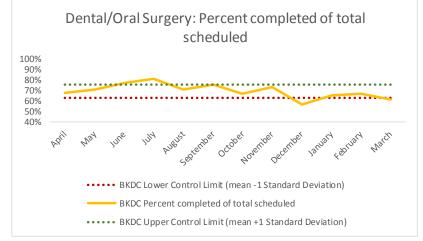

# V. BKDC

| 1   | CHS Intakes (New Jail Admissions)                    | N   |
|-----|------------------------------------------------------|-----|
| 1.1 | Completed CHS Intakes                                | 561 |
| 1.2 | Average time to completion once known to CHS (hours) | 2.6 |

| 2   | Referrals made to mental health service | N   |
|-----|-----------------------------------------|-----|
| 2.1 | Referrals made to mental health service | 35  |
| 2.2 | Referrals seen within 72 hours          | 30  |
| 2.3 | Percent seen within 72 hours            | 86% |

|   | Scheduled Services       | Medical |      | Nur | Nursing |      | Mental Health |     | Social Work |     | Dental/Oral Surgery |     | Clinic - On<br>and | Specialty Clinic - Off<br>Island |      | Substance Use |        | To   | tal  |
|---|--------------------------|---------|------|-----|---------|------|---------------|-----|-------------|-----|---------------------|-----|--------------------|----------------------------------|------|---------------|--------|------|------|
|   | Service Outcomes         | N       | %    | N   | %       | N    | %             | N   | %           | N   | %                   | N   | %                  | N                                | %    | N             | %      | N    | %    |
|   | Seen                     | 163     | 91%  | 273 | 82%     | 608  | 46%           | 291 | 82%         | 142 | 56%                 | 44  | 22%                | 9                                | 29%  |               |        | 1530 | 57%  |
|   | Refused & Verified       | 2       | 1%   | 2   | 1%      | 94   | 7%            | 0   | 0%          | 13  | 5%                  | 74  | 36%                | 11                               | 35%  |               |        | 196  | 7%   |
|   | Not Produced by DOC      | 0       | 0%   | 13  | 4%      | 367  | 27%           | 55  | 15%         | 81  | 32%                 | 61  | 30%                | 9                                | 29%  | ·ews          | Metric | 586  | 22%  |
| 3 | Out to Court             | 0       | 0%   | 13  | 4%      | 106  | 8%            | 9   | 3%          | 8   | 3%                  | 10  | 5%                 | 1                                | 3%   |               |        | 147  | 5%   |
|   | Left Without Being Seen  | 4       | 2%   | 0   | 0%      | 40   | 3%            | 0   | 0%          | 0   | 0%                  | 2   | 1%                 | 0                                | 0%   |               | •      | 46   | 2%   |
|   | Rescheduled by CHS       | 11      | 6%   | 32  | 10%     | 120  | 9%            | 0   | 0%          | 10  | 4%                  | 12  | 6%                 | 1                                | 3%   | EUTUI         |        | 186  | 7%   |
|   | Rescheduled by Hospital  | N/A     | N/A  | N/A | N/A     | N/A  | N/A           | N/A | N/A         | N/A | N/A                 | N/A | N/A                | 0                                | 0%   | •             |        | 0    | N/A  |
|   | No Longer Indicated      | 0       | 0%   | 1   | 0%      | 1    | 0%            | 0   | 0%          | 1   | 0%                  | 0   | 0%                 | N/A                              | N/A  |               |        | 3    | 0%   |
|   | Total Scheduled Services | 180     | 100% | 334 | 100%    | 1336 | 100%          | 355 | 100%        | 255 | 100%                | 203 | 100%               | 31                               | 100% |               |        | 2694 | 100% |

| 4   | Outcome Metrics   | Medical | Nursing | Mental Health | Social Work | Dental/Oral Surgery | Specialty Clinic - On | Specialty Clinic - Off | Substance Use | Total |
|-----|-------------------|---------|---------|---------------|-------------|---------------------|-----------------------|------------------------|---------------|-------|
| 4.1 | Percent completed | 92%     | 83%     | 53%           | 82%         | 61%                 | 58%                   | 65%                    |               | 64%   |

| 5   | Unscheduled Services                              | N   |
|-----|---------------------------------------------------|-----|
| 5.1 | Sick Call Completed                               | 559 |
| 5.2 | Injury Evaluations                                | 200 |
| 5.3 | Medical Add-Ons                                   | 121 |
| 5.4 | Number of Patients with Non-Intake Lab Collection | 94  |