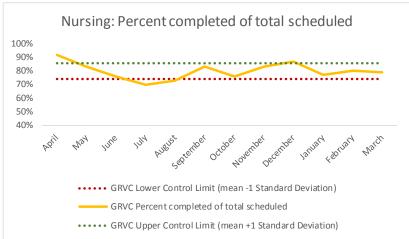

|   | Scheduled Services       | Medical |      | Nur | sing | Menta | l Health | Socia | Work | Dental/O | al Surgery | •   | Clinic - On<br>and |     | Clinic - Off<br>ind | Substance Use | Т    | otal |
|---|--------------------------|---------|------|-----|------|-------|----------|-------|------|----------|------------|-----|--------------------|-----|---------------------|---------------|------|------|
|   | Service Outcomes         | N       | %    | N   | %    | N     | %        | N     | %    | N        | %          | N   | %                  | N   | %                   | N %           | N    | %    |
|   | Seen                     | 171     | 66%  | 285 | 75%  | 1656  | 58%      | 469   | 88%  | 69       | 26%        | 77  | 26%                | 27  | 29%                 |               | 2754 | 59%  |
|   | Refused & Verified       | 12      | 5%   | 13  | 3%   | 73    | 3%       | 3     | 1%   | 14       | 5%         | 66  | 22%                | 39  | 41%                 | _             | 220  | 5%   |
| • | Not Produced by DOC      | 62      | 24%  | 55  | 15%  | 751   | 26%      | 44    | 8%   | 148      | 57%        | 123 | 41%                | 19  | 20%                 | _ net         | 1202 | 26%  |
| 3 | Out to Court             | 4       | 2%   | 2   | 1%   | 122   | 4%       | 11    | 2%   | 13       | 5%         | 19  | 6%                 | 6   | 6%                  |               | 177  | 4%   |
|   | Left Without Being Seen  | 0       | 0%   | 0   | 0%   | 18    | 1%       | 1     | 0%   | 1        | 0%         | 0   | 0%                 | 0   | 0%                  |               | 20   | 0%   |
|   | Rescheduled by CHS       | 9       | 3%   | 23  | 6%   | 241   | 8%       | 2     | 0%   | 14       | 5%         | 13  | 4%                 | 0   | 0%                  | Euture        | 302  | 6%   |
|   | Rescheduled by Hospital  | N/A     | N/A  | N/A | N/A  | N/A   | N/A      | N/A   | N/A  | N/A      | N/A        | N/A | N/A                | 3   | 3%                  | •             | 3    | N/A  |
|   | No Longer Indicated      | 1       | 0%   | 1   | 0%   | 15    | 1%       | 0     | 0%   | 2        | 1%         | 0   | 0%                 | N/A | N/A                 |               | 19   | 0%   |
|   | Total Scheduled Services | 259     | 100% | 379 | 100% | 2876  | 100%     | 530   | 100% | 261      | 100%       | 298 | 100%               | 94  | 100%                |               | 4697 | 100% |

| 4   | Outcome Metrics   | Medical | Nursing | Mental Health | Social Work | Dental/Oral Surgery | Specialty Clinic - On | Specialty Clinic - Off | Substance Use | Total |
|-----|-------------------|---------|---------|---------------|-------------|---------------------|-----------------------|------------------------|---------------|-------|
| 4.1 | Percent completed | 71%     | 79%     | 60%           | 89%         | 32%                 | 48%                   | 70%                    |               | 64%   |