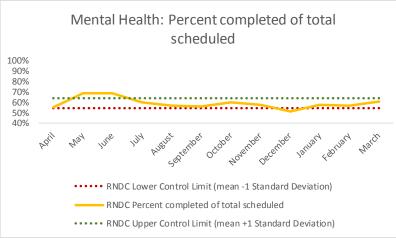

# XIII. RNDC

| 1   | CHS Intakes (New Jail Admissions)                    | N   |
|-----|------------------------------------------------------|-----|
| 1.1 | Completed CHS Intakes                                | 201 |
| 1.2 | Average time to completion once known to CHS (hours) | 4.3 |

| 4   | Outcome Metrics   | Medical | Nursing | Mental Health | Social Work | Dental/Oral Surgery | Specialty Clinic - On | Specialty Clinic - Off | Substance Use | Total |
|-----|-------------------|---------|---------|---------------|-------------|---------------------|-----------------------|------------------------|---------------|-------|
| 4.1 | Percent completed | 92%     | 82%     | 61%           | 90%         | 87%                 | 84%                   | 67%                    |               | 71%   |