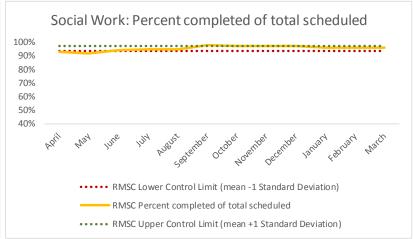

#### XII. RMSC

| 1   | CHS Intakes (New Jail Admissions)                    | N   |
|-----|------------------------------------------------------|-----|
| 1.1 | Completed CHS Intakes                                | 255 |
| 1.2 | Average time to completion once known to CHS (hours) | 4.0 |

<sup>1</sup>Includes medical infirmary services <sup>2</sup>Includes nursing infirmary services

| 4   | Outcome Metrics   | Medical | Nursing | Mental Health | Social Work | Dental/Oral Surgery | Specialty Clinic - On | Specialty Clinic - Off | Substance Use | Total |
|-----|-------------------|---------|---------|---------------|-------------|---------------------|-----------------------|------------------------|---------------|-------|
| 4.1 | Percent completed | 89%     | 99%     | 84%           | 96%         | 82%                 | 70%                   | 83%                    |               | 87%   |