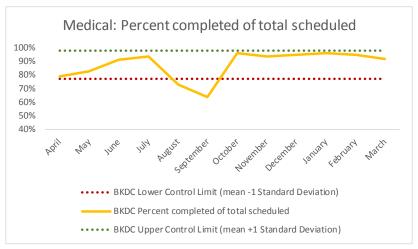

|   | Scheduled Services       | Medical |      | Nur | Nursing |      | Mental Health |     | Social Work |     | Dental/Oral Surgery |     | Clinic - On<br>and | Specialty Clinic - Off<br>Island |      | Substance Use |        | To   | tal  |
|---|--------------------------|---------|------|-----|---------|------|---------------|-----|-------------|-----|---------------------|-----|--------------------|----------------------------------|------|---------------|--------|------|------|
|   | Service Outcomes         | N       | %    | N   | %       | N    | %             | N   | %           | N   | %                   | N   | %                  | N                                | %    | N             | %      | N    | %    |
|   | Seen                     | 163     | 91%  | 273 | 82%     | 608  | 46%           | 291 | 82%         | 142 | 56%                 | 44  | 22%                | 9                                | 29%  |               |        | 1530 | 57%  |
|   | Refused & Verified       | 2       | 1%   | 2   | 1%      | 94   | 7%            | 0   | 0%          | 13  | 5%                  | 74  | 36%                | 11                               | 35%  |               |        | 196  | 7%   |
|   | Not Produced by DOC      | 0       | 0%   | 13  | 4%      | 367  | 27%           | 55  | 15%         | 81  | 32%                 | 61  | 30%                | 9                                | 29%  | ·ews          | Metric | 586  | 22%  |
| 3 | Out to Court             | 0       | 0%   | 13  | 4%      | 106  | 8%            | 9   | 3%          | 8   | 3%                  | 10  | 5%                 | 1                                | 3%   |               |        | 147  | 5%   |
|   | Left Without Being Seen  | 4       | 2%   | 0   | 0%      | 40   | 3%            | 0   | 0%          | 0   | 0%                  | 2   | 1%                 | 0                                | 0%   |               | •      | 46   | 2%   |
|   | Rescheduled by CHS       | 11      | 6%   | 32  | 10%     | 120  | 9%            | 0   | 0%          | 10  | 4%                  | 12  | 6%                 | 1                                | 3%   | EUTUI         |        | 186  | 7%   |
|   | Rescheduled by Hospital  | N/A     | N/A  | N/A | N/A     | N/A  | N/A           | N/A | N/A         | N/A | N/A                 | N/A | N/A                | 0                                | 0%   | •             |        | 0    | N/A  |
|   | No Longer Indicated      | 0       | 0%   | 1   | 0%      | 1    | 0%            | 0   | 0%          | 1   | 0%                  | 0   | 0%                 | N/A                              | N/A  |               |        | 3    | 0%   |
|   | Total Scheduled Services | 180     | 100% | 334 | 100%    | 1336 | 100%          | 355 | 100%        | 255 | 100%                | 203 | 100%               | 31                               | 100% |               |        | 2694 | 100% |

| 4   | Outcome Metrics   | Medical | Nursing | Mental Health | Social Work | Dental/Oral Surgery | Specialty Clinic - On | Specialty Clinic - Off | Substance Use | Total |
|-----|-------------------|---------|---------|---------------|-------------|---------------------|-----------------------|------------------------|---------------|-------|
| 4.1 | Percent completed | 92%     | 83%     | 53%           | 82%         | 61%                 | 58%                   | 65%                    |               | 64%   |