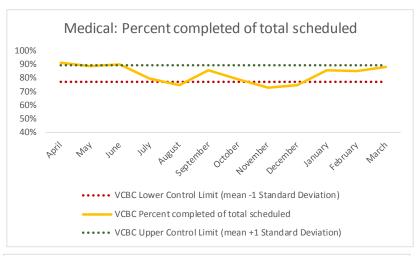

# XIV. VCBC

| 1   | CHS Intakes (New Jail Admissions)                    | N   |
|-----|------------------------------------------------------|-----|
| 1.1 | Completed CHS Intakes                                | 604 |
| 1.2 | Average time to completion once known to CHS (hours) | 2.7 |

|   | Scheduled Services       | Medical |      | Nur  | sing | Menta | l Health | Social | Work | Dental/O | ral Surgery |     | Clinic - On<br>ind | Specialty ( |      | Substar      | nce Use | To   | tal  |
|---|--------------------------|---------|------|------|------|-------|----------|--------|------|----------|-------------|-----|--------------------|-------------|------|--------------|---------|------|------|
|   | Service Outcomes         | N       | %    | N    | %    | N     | %        | N      | %    | N        | %           | N   | %                  | N           | %    | N            | %       | N    | %    |
|   | Seen                     | 418     | 87%  | 965  | 93%  | 668   | 71%      | 342    | 96%  | 140      | 71%         | 60  | 41%                | 26          | 51%  |              |         | 2619 | 82%  |
|   | Refused & Verified       | 2       | 0%   | 5    | 0%   | 44    | 5%       | 4      | 1%   | 7        | 4%          | 52  | 36%                | 22          | 43%  | EULUIE METIC | _       | 136  | 4%   |
| 2 | Not Produced by DOC      | 28      | 6%   | 36   | 3%   | 71    | 8%       | 0      | 0%   | 18       | 9%          | 27  | 19%                | 2           | 4%   |              | xiic    | 182  | 6%   |
| , | Out to Court             | 1       | 0%   | 10   | 1%   | 64    | 7%       | 2      | 1%   | 16       | 8%          | 5   | 3%                 | 0           | 0%   |              | Ner     | 98   | 3%   |
|   | Left Without Being Seen  | 6       | 1%   | 0    | 0%   | 7     | 1%       | 2      | 1%   | 6        | 3%          | 0   | 0%                 | 0           | 0%   |              | •       | 21   | 1%   |
|   | Rescheduled by CHS       | 21      | 4%   | 6    | 1%   | 88    | 9%       | 6      | 2%   | 10       | 5%          | 1   | 1%                 | 0           | 0%   |              |         | 132  | 4%   |
|   | Rescheduled by Hospital  | N/A     | N/A  | N/A  | N/A  | N/A   | N/A      | N/A    | N/A  | N/A      | N/A         | N/A | N/A                | 1           | 2%   | `            |         | 1    | N/A  |
|   | No Longer Indicated      | 2       | 0%   | 12   | 1%   | 1     | 0%       | 0      | 0%   | 0        | 0%          | 0   | 0%                 | N/A         | N/A  |              |         | 15   | 0%   |
|   | Total Scheduled Services | 478     | 100% | 1034 | 100% | 943   | 100%     | 356    | 100% | 197      | 100%        | 145 | 100%               | 51          | 100% |              |         | 3204 | 100% |

| 4   | Outcome Metrics   | Medical | Nursing | Mental Health | Social Work | Dental/Oral Surgery | Specialty Clinic - On | Specialty Clinic - Off | Substance Use | Total |
|-----|-------------------|---------|---------|---------------|-------------|---------------------|-----------------------|------------------------|---------------|-------|
| 4.1 | Percent completed | 88%     | 95%     | 76%           | 97%         | 75%                 | 77%                   | 94%                    |               | 86%   |