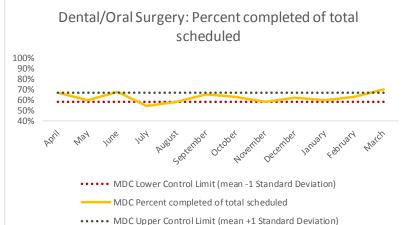

••••• MDC Lower Control Limit (mean -1 Standard Deviation)

••••• MDC Upper Control Limit (mean +1 Standard Deviation)

MDC Percent completed of total scheduled