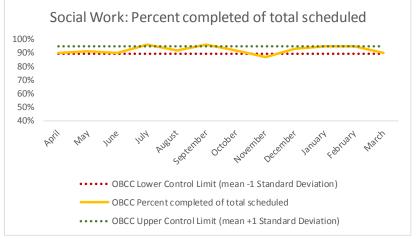

| 4   | Outcome Metrics   | Medical | Nursing | Mental Health | Social Work | Dental/Oral Surgery | Specialty Clinic - On | Specialty Clinic - Off | Substance Use | Total |
|-----|-------------------|---------|---------|---------------|-------------|---------------------|-----------------------|------------------------|---------------|-------|
| 4.1 | Percent completed | 80%     | 90%     | 73%           | 90%         | 73%                 | 83%                   | 76%                    |               | 77%   |