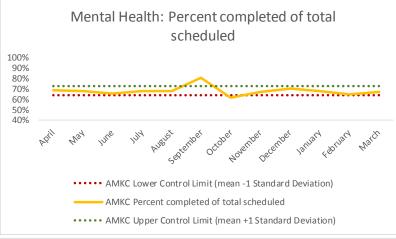

| 4   | Outcome Metrics   | Medical | Nursing | Mental Health | Social Work | Dental/Oral Surgery | Specialty Clinic - On | Specialty Clinic - Off | Substance Use | Total |
|-----|-------------------|---------|---------|---------------|-------------|---------------------|-----------------------|------------------------|---------------|-------|
| 4.1 | Percent completed | 50%     | 83%     | 67%           | 82%         | 66%                 | 63%                   | 71%                    |               | 71%   |