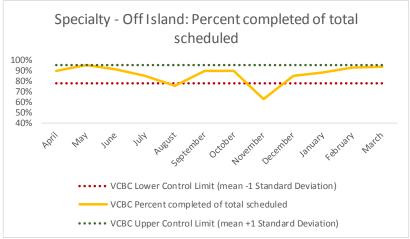

# XIV. VCBC

| 1   | CHS Intakes (New Jail Admissions)                    | N   |
|-----|------------------------------------------------------|-----|
| 1.1 | Completed CHS Intakes                                | 604 |
| 1.2 | Average time to completion once known to CHS (hours) | 2.7 |

| 4   | Outcome Metrics   | Medical | Nursing | Mental Health | Social Work | Dental/Oral Surgery | Specialty Clinic - On | Specialty Clinic - Off | Substance Use | Total |
|-----|-------------------|---------|---------|---------------|-------------|---------------------|-----------------------|------------------------|---------------|-------|
| 4.1 | Percent completed | 88%     | 95%     | 76%           | 97%         | 75%                 | 77%                   | 94%                    |               | 86%   |