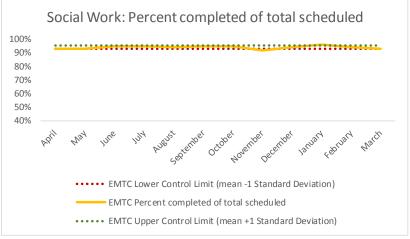

| 4   | Outcome Metrics   | Medical | Nursing | Mental Health | Social Work | Dental/Oral Surgery | Specialty Clinic - On | Specialty Clinic - Off | Substance Use | Total |
|-----|-------------------|---------|---------|---------------|-------------|---------------------|-----------------------|------------------------|---------------|-------|
| 4.1 | Percent completed | 99%     | 96%     | 83%           | 93%         | 91%                 | 79%                   | 85%                    |               | 89%   |