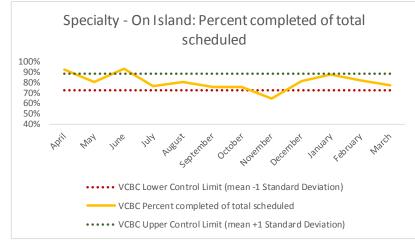

# XIV. VCBC

| 1   | CHS Intakes (New Jail Admissions)                    | N   |
|-----|------------------------------------------------------|-----|
| 1.1 | Completed CHS Intakes                                | 604 |
| 1.2 | Average time to completion once known to CHS (hours) | 2.7 |

| 4   | Outcome Metrics   | Medical | Nursing | Mental Health | Social Work | Dental/Oral Surgery | Specialty Clinic - On | Specialty Clinic - Off | Substance Use | Total |
|-----|-------------------|---------|---------|---------------|-------------|---------------------|-----------------------|------------------------|---------------|-------|
| 4.1 | Percent completed | 88%     | 95%     | 76%           | 97%         | 75%                 | 77%                   | 94%                    |               | 86%   |