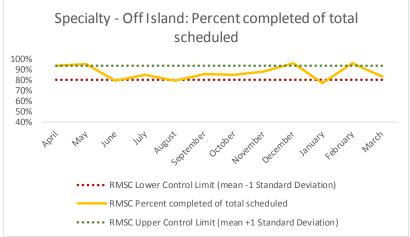

# XIII. RNDC

| 1   | CHS Intakes (New Jail Admissions)                    | N   |
|-----|------------------------------------------------------|-----|
| 1.1 | Completed CHS Intakes                                | 201 |
| 1.2 | Average time to completion once known to CHS (hours) | 4.3 |

|   | Scheduled Services       | Medical |      | Nur | sing | Menta | l Health | Social | Work | Dental/Or | al Surgery | Specialty<br>Isla |      |     | Clinic - Off<br>Ind | Substance Use | То   | otal |
|---|--------------------------|---------|------|-----|------|-------|----------|--------|------|-----------|------------|-------------------|------|-----|---------------------|---------------|------|------|
|   | Service Outcomes         | N       | %    | N   | %    | N     | %        | N      | %    | N         | %          | N                 | %    | N   | %                   | N %           | N    | %    |
|   | Seen                     | 104     | 72%  | 269 | 81%  | 770   | 47%      | 268    | 90%  | 85        | 65%        | 58                | 45%  | 7   | 39%                 |               | 1561 | 58%  |
|   | Refused & Verified       | 17      | 12%  | 1   | 0%   | 197   | 12%      | 0      | 0%   | 26        | 20%        | 51                | 39%  | 5   | 28%                 | _             | 297  | 11%  |
|   | Not Produced by DOC      | 2       | 1%   | 50  | 15%  | 414   | 25%      | 19     | 6%   | 0         | 0%         | 17                | 13%  | 3   | 17%                 | ire Metric    | 505  | 19%  |
| 3 | Out to Court             | 9       | 6%   | 11  | 3%   | 152   | 9%       | 12     | 4%   | 11        | 8%         | 2                 | 2%   | 1   | 6%                  |               | 198  | 7%   |
|   | Left Without Being Seen  | 0       | 0%   | 0   | 0%   | 12    | 1%       | 0      | 0%   | 0         | 0%         | 0                 | 0%   | 0   | 0%                  |               | 12   | 0%   |
|   | Rescheduled by CHS       | 0       | 0%   | 0   | 0%   | 35    | 2%       | 0      | 0%   | 5         | 4%         | 2                 | 2%   | 1   | 6%                  | Euthre        | 43   | 2%   |
|   | Rescheduled by Hospital  | N/A     | N/A  | N/A | N/A  | N/A   | N/A      | N/A    | N/A  | N/A       | N/A        | N/A               | N/A  | 1   | 6%                  | •             | 1    | N/A  |
|   | No Longer Indicated      | 12      | 8%   | 0   | 0%   | 46    | 3%       | 0      | 0%   | 4         | 3%         | 0                 | 0%   | N/A | N/A                 |               | 62   | 2%   |
|   | Total Scheduled Services | 144     | 100% | 331 | 100% | 1626  | 100%     | 299    | 100% | 131       | 100%       | 130               | 100% | 18  | 100%                |               | 2679 | 100% |

| 4   | Outcome Metrics   | Medical | Nursing | Mental Health | Social Work | Dental/Oral Surgery | Specialty Clinic - On | Specialty Clinic - Off | Substance Use | Total |
|-----|-------------------|---------|---------|---------------|-------------|---------------------|-----------------------|------------------------|---------------|-------|
| 4.1 | Percent completed | 92%     | 82%     | 61%           | 90%         | 87%                 | 84%                   | 67%                    |               | 71%   |