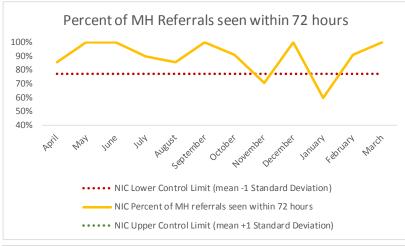

- On | Specialty Clinic - Off | Substance Use | Total |
|-----|-------------------|---------|---------|---------------|-------------|---------------------|-----------------------|------------------------|---------------|-------|
| 4.1 | Percent completed | 97%     | 100%    | 74%           | 95%         |                     | 85%                   | 88%                    |               | 92%   |

| 5   | Unscheduled Services                              | N   |
|-----|---------------------------------------------------|-----|
| 5.1 | Sick Call Completed                               | 770 |
| 5.2 | Injury Evaluations                                | 57  |
| 5.3 | Medical Add-Ons                                   | 74  |
| 5.4 | Number of Patients with Non-Intake Lab Collection | 138 |

















# XI. OBCC

|   | 1   | CHS Intakes (New Jail Admissions)                    | N |
|---|-----|------------------------------------------------------|---|
| ſ | 1.1 | Completed CHS Intakes                                | 2 |
| ſ | 1.2 | Average time to completion once known to CHS (hours) | 0 |

| 2   | Referrals made to mental health service | N   |
|-----|-----------------------------------------|-----|
| 2.1 | Referrals made to mental health service | 35  |
| 2.2 | Referrals seen within 72 hours          | 33  |
| 2.3 | Percent seen within 72 hours            | 94% |

|   | Scheduled Services       | Medical |      | Nur | sing | Menta | l Health | Social | Work | Dental/Or | al Surgery | Specialty<br>Isla |      | Specialty ( |      | Substan    | nce Use | То   | tal