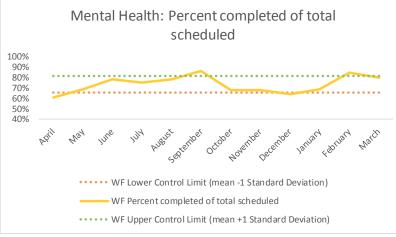

| 4   | Outcome Metrics   | Medical | Nursing | Mental Health | Social Work | Dental/Oral Surgery | Specialty Clinic - On | Specialty Clinic - Off | Substance Use | Total |
|-----|-------------------|---------|---------|---------------|-------------|---------------------|-----------------------|------------------------|---------------|-------|
| 4.1 | Percent completed | 94%     | 98%     | 80%           | 100%        |                     | 59%                   | 70%                    |               | 95%   |