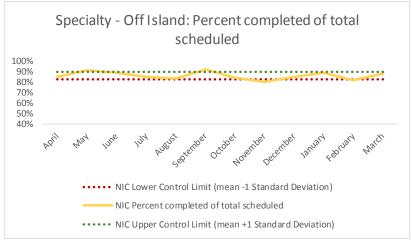

# XI. OBCC

|   | 1   | CHS Intakes (New Jail Admissions)                    | N |
|---|-----|------------------------------------------------------|---|
| ſ | 1.1 | Completed CHS Intakes                                | 2 |
| ſ | 1.2 | Average time to completion once known to CHS (hours) | 0 |

| 2   | Referrals made to mental health service | N   |
|-----|-----------------------------------------|-----|
| 2.1 | Referrals made to mental health service | 35  |
| 2.2 | Referrals seen within 72 hours          | 33  |
| 2.3 | Percent seen within 72 hours            | 94% |

|   | Scheduled Services       | Medical |      | Nur | sing | Menta | l Health | Social | Work | Dental/Or | al Surgery | Specialty<br>Isla |      | Specialty ( |      | Substan    | nce Use | То   | tal  |
|---|--------------------------|---------|------|-----|------|-------|----------|--------|------|-----------|------------|-------------------|------|-------------|------|------------|---------|------|------|
|   | Service Outcomes         | N       | %    | N   | %    | N     | %        | N      | %    | N         | %          | N                 | %    | N           | %    | N          | %       | N    | %    |
|   | Seen                     | 227     | 75%  | 135 | 86%  | 1293  | 68%      | 234    | 90%  | 237       | 66%        | 120               | 47%  | 25          | 42%  |            |         | 2271 | 69%  |
|   | Refused & Verified       | 10      | 3%   | 4   | 3%   | 80    | 4%       | 0      | 0%   | 26        | 7%         | 92                | 36%  | 20          | 34%  |            | _       | 232  | 7%   |
| , | Not Produced by DOC      | 47      | 16%  | 9   | 6%   | 281   | 15%      | 13     | 5%   | 74        | 21%        | 26                | 10%  | 8           | 14%  | - ine Wer  | atric   | 458  | 14%  |
| 3 | Out to Court             | 7       | 2%   | 3   | 2%   | 99    | 5%       | 13     | 5%   | 21        | 6%         | 11                | 4%   | 1           | 2%   |            | No.     | 155  | 5%   |
|   | Left Without Being Seen  | 1       | 0%   | 0   | 0%   | 26    | 1%       | 0      | 0%   | 1         | 0%         | 0                 | 0%   | 0           | 0%   |            | •       | 28   | 1%   |
|   | Rescheduled by CHS       | 5       | 2%   | 3   | 2%   | 105   | 6%       | 0      | 0%   | 0         | 0%         | 7                 | 3%   | 2           | 3%   |            |         | 122  | 4%   |
|   | Rescheduled by Hospital  | N/A     | N/A  | N/A | N/A  | N/A   | N/A      | N/A    | N/A  | N/A       | N/A        | N/A               | N/A  | 3           | 5%   | <b>– '</b> |         | 3    | N/A  |
|   | No Longer Indicated      | 6       | 2%   | 3   | 2%   | 24    | 1%       | 0      | 0%   | 0         | 0%         | 0                 | 0%   | N/A         | N/A  | /A         |         | 33   | 1%   |
|   | Total Scheduled Services | 303     | 100% | 157 | 100% | 1908  | 100%     | 260    | 100% | 359       | 100%       | 256               | 100% | 59          | 100% |            |         | 3302 | 100% |

| 4   | Outcome Metrics   | Medical | Nursing | Mental Health | Social Work | Dental/Oral Surgery | Specialty Clinic - On | Specialty Clinic - Off | Substance Use | Total |
|-----|-------------------|---------|---------|---------------|-------------|---------------------|-----------------------|------------------------|---------------|-------|
| 4.1 | Percent completed | 80%     | 90%     | 73%           | 90%         | 73%                 | 83%                   | 76%                    |               | 77%   |