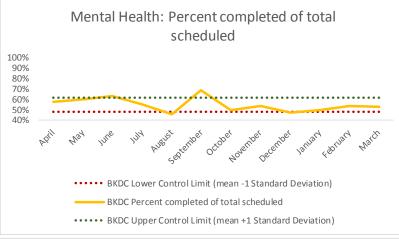

|   | Scheduled Services       | Medical |      | Nur | Nursing |      | Mental Health |     | Social Work |     | Dental/Oral Surgery |     | Clinic - On<br>and | Specialty Clinic - Off<br>Island |      | Substance Use |        | To   | tal  |
|---|--------------------------|---------|------|-----|---------|------|---------------|-----|-------------|-----|---------------------|-----|--------------------|----------------------------------|------|---------------|--------|------|------|
|   | Service Outcomes         | N       | %    | N   | %       | N    | %             | N   | %           | N   | %                   | N   | %                  | N                                | %    | N             | %      | N    | %    |
|   | Seen                     | 163     | 91%  | 273 | 82%     | 608  | 46%           | 291 | 82%         | 142 | 56%                 | 44  | 22%                | 9                                | 29%  |               |        | 1530 | 57%  |
|   | Refused & Verified       | 2       | 1%   | 2   | 1%      | 94   | 7%            | 0   | 0%          | 13  | 5%                  | 74  | 36%                | 11                               | 35%  |               |        | 196  | 7%   |
|   | Not Produced by DOC      | 0       | 0%   | 13  | 4%      | 367  | 27%           | 55  | 15%         | 81  | 32%                 | 61  | 30%                | 9                                | 29%  | ·ews          | Metric | 586  | 22%  |
| 3 | Out to Court             | 0       | 0%   | 13  | 4%      | 106  | 8%            | 9   | 3%          | 8   | 3%                  | 10  | 5%                 | 1                                | 3%   |               |        | 147  | 5%   |
|   | Left Without Being Seen  | 4       | 2%   | 0   | 0%      | 40   | 3%            | 0   | 0%          | 0   | 0%                  | 2   | 1%                 | 0                                | 0%   |               | •      | 46   | 2%   |
|   | Rescheduled by CHS       | 11      | 6%   | 32  | 10%     | 120  | 9%            | 0   | 0%          | 10  | 4%                  | 12  | 6%                 | 1                                | 3%   | EUTUI         |        | 186  | 7%   |
|   | Rescheduled by Hospital  | N/A     | N/A  | N/A | N/A     | N/A  | N/A           | N/A | N/A         | N/A | N/A                 | N/A | N/A                | 0                                | 0%   | •             |        | 0    | N/A  |
|   | No Longer Indicated      | 0       | 0%   | 1   | 0%      | 1    | 0%            | 0   | 0%          | 1   | 0%                  | 0   | 0%                 | N/A                              | N/A  |               |        | 3    | 0%   |
|   | Total Scheduled Services | 180     | 100% | 334 | 100%    | 1336 | 100%          | 355 | 100%        | 255 | 100%                | 203 | 100%               | 31                               | 100% |               |        | 2694 | 100% |

| 4   | Outcome Metrics   | Medical | Nursing | Mental Health | Social Work | Dental/Oral Surgery | Specialty Clinic - On | Specialty Clinic - Off | Substance Use | Total |
|-----|-------------------|---------|---------|---------------|-------------|---------------------|-----------------------|------------------------|---------------|-------|
| 4.1 | Percent completed | 92%     | 83%     | 53%           | 82%         | 61%                 | 58%                   | 65%                    |               | 64%   |