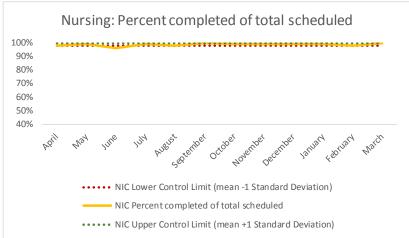

| Specialty Clinic - Off | Substance Use | Total |
|-----|-------------------|---------|---------|---------------|-------------|---------------------|-----------------------|------------------------|---------------|-------|
| 4.1 | Percent completed | 97%     | 100%    | 74%           | 95%         |                     | 85%                   | 88%                    |               | 92%   |

| 5   | Unscheduled Services                              | N   |
|-----|---------------------------------------------------|-----|
| 5.1 | Sick Call Completed                               | 770 |
| 5.2 | Injury Evaluations                                | 57  |
| 5.3 | Medical Add-Ons                                   | 74  |
| 5.4 | Number of Patients with Non-Intake Lab Collection | 138 |

















# XI. OBCC

|   | 1   | CHS Intakes (New Jail Admissions)                    | N |
|---|-----|------------------------------------------------------|---|
| ſ | 1.1 | Completed CHS Intakes                                | 2 |
| ſ | 1.2 | Average time to completion once known to CHS (hours) | 0 |

| 2   | Referrals made to mental health service | N   |
|-----|-----------------------------------------|-----|
| 2.1 | Referrals made to mental health service | 35  |
| 2.2 | Referrals seen within 72 hours          | 33  |
| 2.3 | Percent seen within 72 hours            | 94% |

|   | Scheduled Services       | Medical |      | Nur | sing | Menta | l Health | Social | Work | Dental/Or | al Surgery | Specialty<br>Isla |      | Specialty ( |      | Substan    | nce Use | То   | tal  |
|-