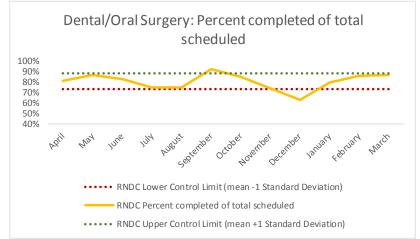

# XIII. RNDC

| 1   | CHS Intakes (New Jail Admissions)                    | N   |
|-----|------------------------------------------------------|-----|
| 1.1 | Completed CHS Intakes                                | 201 |
| 1.2 | Average time to completion once known to CHS (hours) | 4.3 |

| 4   | Outcome Metrics   | Medical | Nursing | Mental Health | Social Work | Dental/Oral Surgery | Specialty Clinic - On | Specialty Clinic - Off | Substance Use | Total |
|-----|-------------------|---------|---------|---------------|-------------|---------------------|-----------------------|------------------------|---------------|-------|
| 4.1 | Percent completed | 92%     | 82%     | 61%           | 90%         | 87%                 | 84%                   | 67%                    |               | 71%   |