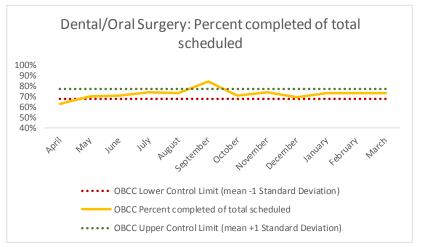

| 4   | Outcome Metrics   | Medical | Nursing | Mental Health | Social Work | Dental/Oral Surgery | Specialty Clinic - On | Specialty Clinic - Off | Substance Use | Total |
|-----|-------------------|---------|---------|---------------|-------------|---------------------|-----------------------|------------------------|---------------|-------|
| 4.1 | Percent completed | 80%     | 90%     | 73%           | 90%         | 73%                 | 83%                   | 76%                    |               | 77%   |