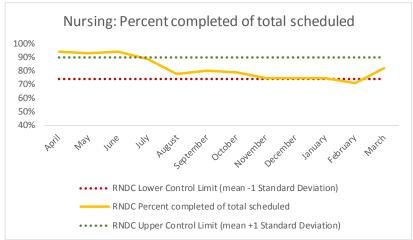

# XIII. RNDC

| 1   | CHS Intakes (New Jail Admissions)                    | N   |
|-----|------------------------------------------------------|-----|
| 1.1 | Completed CHS Intakes                                | 201 |
| 1.2 | Average time to completion once known to CHS (hours) | 4.3 |

|   | Scheduled Services       | Medical |      | Nur | sing | Menta | l Health | Social | Work | Dental/Or | al Surgery | Specialty<br>Isla |      |     | Clinic - Off<br>Ind | Substance Use | То   | otal |
|---|--------------------------|---------|------|-----|------|-------|----------|--------|------|-----------|------------|-------------------|------|-----|---------------------|---------------|------|------|
|   | Service Outcomes         | N       | %    | N   | %    | N     | %        | N      | %    | N         | %          | N                 | %    | N   | %                   | N %           | N    | %    |
|   | Seen                     | 104     | 72%  | 269 | 81%  | 770   | 47%      | 268    | 90%  | 85        | 65%        | 58                | 45%  | 7   | 39%                 |               | 1561 | 58%  |
|   | Refused & Verified       | 17      | 12%  | 1   | 0%   | 197   | 12%      | 0      | 0%   | 26        | 20%        | 51                | 39%  | 5   | 28%                 | _             | 297  | 11%  |
|   | Not Produced by DOC      | 2       | 1%   | 50  | 15%  | 414   | 25%      | 19     | 6%   | 0         | 0%         | 17                | 13%  | 3   | 17%                 | ire Metric    | 505  | 19%  |
| 3 | Out to Court             | 9       | 6%   | 11  | 3%   | 152   | 9%       | 12     | 4%   | 11        | 8%         | 2                 | 2%   | 1   | 6%                  |               | 198  | 7%   |
|   | Left Without Being Seen  | 0       | 0%   | 0   | 0%   | 12    | 1%       | 0      | 0%   | 0         | 0%         | 0                 | 0%   | 0   | 0%                  |               | 12   | 0%   |
|   | Rescheduled by CHS       | 0       | 0%   | 0   | 0%   | 35    | 2%       | 0      | 0%   | 5         | 4%         | 2                 | 2%   | 1   | 6%                  | Euthre        | 43   | 2%   |
|   | Rescheduled by Hospital  | N/A     | N/A  | N/A | N/A  | N/A   | N/A      | N/A    | N/A  | N/A       | N/A        | N/A               | N/A  | 1   | 6%                  | •             | 1    | N/A  |
|   | No Longer Indicated      | 12      | 8%   | 0   | 0%   | 46    | 3%       | 0      | 0%   | 4         | 3%         | 0                 | 0%   | N/A | N/A                 |               | 62   | 2%   |
|   | Total Scheduled Services | 144     | 100% | 331 | 100% | 1626  | 100%     | 299    | 100% | 131       | 100%       | 130               | 100% | 18  | 100%                |               | 2679 | 100% |

| 4   | Outcome Metrics   | Medical | Nursing | Mental Health | Social Work | Dental/Oral Surgery | Specialty Clinic - On | Specialty Clinic - Off | Substance Use | Total |
|-----|-------------------|---------|---------|---------------|-------------|---------------------|-----------------------|------------------------|---------------|-------|
| 4.1 | Percent completed | 92%     | 82%     | 61%           | 90%         | 87%                 | 84%                   | 67%                    |               | 71%   |