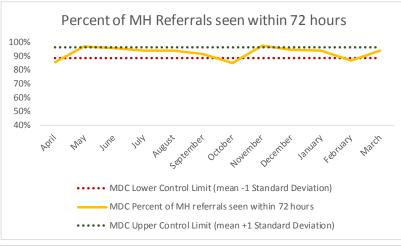

| 2   | Referrals made to mental health service | N   |
|-----|-----------------------------------------|-----|
| 2.1 | Referrals made to mental health service | 610 |
| 2.2 | Referrals seen within 72 hours          | 569 |
| 2.3 | Percent seen within 72 hours            | 93% |

••••• MDC Lower Control Limit (mean -1 Standard Deviation)

••••• MDC Upper Control Limit (mean +1 Standard Deviation)

MDC Percent completed of total scheduled