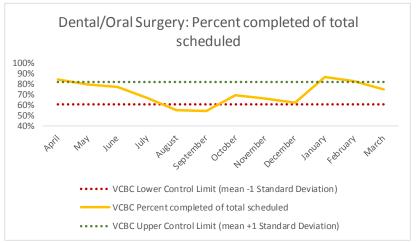

# XIV. VCBC

| 1   | CHS Intakes (New Jail Admissions)                    | N   |
|-----|------------------------------------------------------|-----|
| 1.1 | Completed CHS Intakes                                | 604 |
| 1.2 | Average time to completion once known to CHS (hours) | 2.7 |

| 4   | Outcome Metrics   | Medical | Nursing | Mental Health | Social Work | Dental/Oral Surgery | Specialty Clinic - On | Specialty Clinic - Off | Substance Use | Total |
|-----|-------------------|---------|---------|---------------|-------------|---------------------|-----------------------|------------------------|---------------|-------|
| 4.1 | Percent completed | 88%     | 95%     | 76%           | 97%         | 75%                 | 77%                   | 94%                    |               | 86%   |