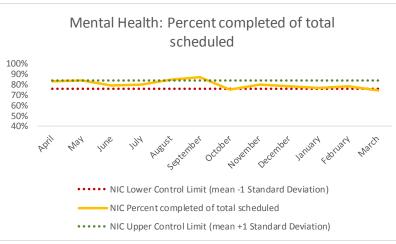

#### X. NIC

| 1   | CHS Intakes (New Jail Admissions)                    | N |
|-----|------------------------------------------------------|---|
| 1.1 | Completed CHS Intakes                                | 1 |
| 1.2 | Average time to completion once known to CHS (hours) | 0 |

| 2   | Referrals made to mental health service | N    |
|-----|-----------------------------------------|------|
| 2.1 | Referrals made to mental health service | 10   |
| 2.2 | Referrals seen within 72 hours          | 10   |
| 2.3 | Percent seen within 72 hours            | 100% |

|   | Scheduled Services       | Medical | l    | Nurs | sing <sup>2</sup> | Menta | l Health | Socia | l Work | Dental/O | ral Surgery |     | Clinic - On<br>ind |     | Clinic - Off<br>ind | Substa | nce Use | Tot  | tal  |
|---|--------------------------|---------|------|------|-------------------|-------|----------|-------|--------|----------|-------------|-----|--------------------|-----|---------------------|--------|---------|------|------|
|   | Service Outcomes         | N       | %    | N    | %                 | N     | %        | N     | %      | N        | %           | N   | %                  | N   | %                   | N      | %       | N    | %    |
|   | Seen                     | 1068    | 96%  | 1098 | 97%               | 355   | 67%      | 102   | 95%    | 0        | 0%          | 453 | 71%                | 74  | 52%                 |        |         | 3150 | 86%  |
|   | Refused & Verified       | 14      | 1%   | 20   | 2%                | 24    | 5%       | 0     | 0%     | 0        | 0%          | 89  | 14%                | 52  | 36%                 |        | _       | 199  | 5%   |
| 3 | Not Produced by DOC      | 8       | 1%   | 1    | 0%                | 55    | 10%      | 2     | 2%     | 0        | 0%          | 55  | 9%                 | 8   | 6%                  | Metric |         | 129  | 4%   |
|   | Out to Court             | 14      | 1%   | 2    | 0%                | 29    | 6%       | 2     | 2%     | 0        | 0%          | 22  | 3%                 | 2   | 1%                  | "Ve    | Nes     | 71   | 2%   |
|   | Left Without Being Seen  | 0       | 0%   | 0    | 0%                | 0     | 0%       | 0     | 0%     | 0        | 0%          | 0   | 0%                 | 0   | 0%                  | ·11e   | y."     | 0    | 0%   |
|   | Rescheduled by CHS       | 8       | 1%   | 2    | 0%                | 52    | 10%      | 1     | 1%     | 0        | 0%          | 21  | 3%                 | 1   | 1%                  | EUTUTE |         | 85   | 2%   |
|   | Rescheduled by Hospital  | N/A     | N/A  | N/A  | N/A               | N/A   | N/A      | N/A   | N/A    | N/A      | N/A         | N/A | N/A                | 6   | 4%                  | •      |         | 6    | N/A  |
|   | No Longer Indicated      | 4       | 0%   | 5    | 0%                | 12    | 2%       | 0     | 0%     | 0        | 0%          | 0   | 0%                 | N/A | N/A                 |        |         | 21   | 1%   |
|   | Total Scheduled Services | 1116    | 100% | 1128 | 100%              | 527   | 100%     | 107   | 100%   | 0        | 0%          | 640 | 100%               | 143 | 100%                |        |         | 3661 | 100% |

<sup>1</sup>Includes medical infirmary services <sup>2</sup>Includes nursing infirmary services

| 4   | Outcome Metrics   | Medical | Nursing | Mental Health | Social Work | Dental/Oral Surgery | Specialty Clinic - On | Specialty Clinic - Off | Substance Use | Total |
|-----|-------------------|---------|---------|---------------|-------------|---------------------|-----------------------|------------------------|---------------|-------|
| 4.1 | Percent completed | 97%     | 100%    | 74%           | 95%         |                     | 85%                   | 88%                    |               | 92%   |