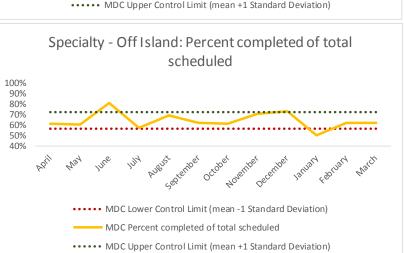

|   | Outcome Metrics   | Medical | Nursing | Mental Health | Social Work | Dental/Oral Surgery | Specialty Clinic - On | Specialty Clinic - Off | Substance Use | Total |
|---|-------------------|---------|---------|---------------|-------------|---------------------|-----------------------|------------------------|---------------|-------|
| 4 | Percent completed | 96%     | 77%     | 75%           | 73%         | 70%                 | 69%                   | 62%                    |               | 76%   |