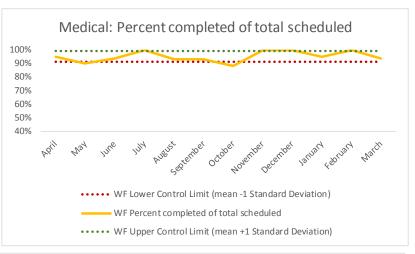

| 4   | Outcome Metrics   | Medical | Nursing | Mental Health | Social Work | Dental/Oral Surgery | Specialty Clinic - On | Specialty Clinic - Off | Substance Use | Total |
|-----|-------------------|---------|---------|---------------|-------------|---------------------|-----------------------|------------------------|---------------|-------|
| 4.1 | Percent completed | 94%     | 98%     | 80%           | 100%        |                     | 59%                   | 70%                    |               | 95%   |