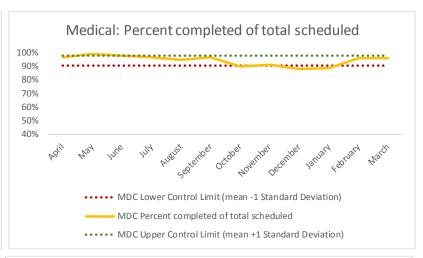

|   | Outcome Metrics   | Medical | Nursing | Mental Health | Social Work | Dental/Oral Surgery | Specialty Clinic - On | Specialty Clinic - Off | Substance Use | Total |
|---|-------------------|---------|---------|---------------|-------------|---------------------|-----------------------|------------------------|---------------|-------|
| 4 | Percent completed | 96%     | 77%     | 75%           | 73%         | 70%                 | 69%                   | 62%                    |               | 76%   |

••••• MDC Lower Control Limit (mean -1 Standard Deviation)

••••• MDC Upper Control Limit (mean +1 Standard Deviation)

MDC Percent completed of total scheduled