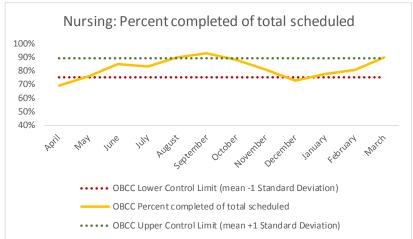

# XI. OBCC

|   | 1   | CHS Intakes (New Jail Admissions)                    | N |
|---|-----|------------------------------------------------------|---|
| ſ | 1.1 | Completed CHS Intakes                                | 2 |
| ſ | 1.2 | Average time to completion once known to CHS (hours) | 0 |

|   | Scheduled Services       | Medical |      | Nur | sing | Menta | l Health | Social | Work | Dental/Or | al Surgery | Specialty<br>Isla |      | Specialty ( |      | Substan    | nce Use | То   | tal  |
|---|--------------------------|---------|------|-----|------|-------|----------|--------|------|-----------|------------|-------------------|------|-------------|------|------------|---------|------|------|
|   | Service Outcomes         | N       | %    | N   | %    | N     | %        | N      | %    | N         | %          | N                 | %    | N           | %    | N          | %       | N    | %    |
|   | Seen                     | 227     | 75%  | 135 | 86%  | 1293  | 68%      | 234    | 90%  | 237       | 66%        | 120               | 47%  | 25          | 42%  |            |         | 2271 | 69%  |
|   | Refused & Verified       | 10      | 3%   | 4   | 3%   | 80    | 4%       | 0      | 0%   | 26        | 7%         | 92                | 36%  | 20          | 34%  |            | _       | 232  | 7%   |
| , | Not Produced by DOC      | 47      | 16%  | 9   | 6%   | 281   | 15%      | 13     | 5%   | 74        | 21%        | 26                | 10%  | 8           | 14%  | - ine Wer  | atric   | 458  | 14%  |
| 3 | Out to Court             | 7       | 2%   | 3   | 2%   | 99    | 5%       | 13     | 5%   | 21        | 6%         | 11                | 4%   | 1           | 2%   |            | No.     | 155  | 5%   |
|   | Left Without Being Seen  | 1       | 0%   | 0   | 0%   | 26    | 1%       | 0      | 0%   | 1         | 0%         | 0                 | 0%   | 0           | 0%   |            | •       | 28   | 1%   |
|   | Rescheduled by CHS       | 5       | 2%   | 3   | 2%   | 105   | 6%       | 0      | 0%   | 0         | 0%         | 7                 | 3%   | 2           | 3%   |            |         | 122  | 4%   |
|   | Rescheduled by Hospital  | N/A     | N/A  | N/A | N/A  | N/A   | N/A      | N/A    | N/A  | N/A       | N/A        | N/A               | N/A  | 3           | 5%   | <b>– '</b> |         | 3    | N/A  |
|   | No Longer Indicated      | 6       | 2%   | 3   | 2%   | 24    | 1%       | 0      | 0%   | 0         | 0%         | 0                 | 0%   | N/A         | N/A  | /A         |         | 33   | 1%   |
|   | Total Scheduled Services | 303     | 100% | 157 | 100% | 1908  | 100%     | 260    | 100% | 359       | 100%       | 256               | 100% | 59          | 100% |            |         | 3302 | 100% |

| 4   | Outcome Metrics   | Medical | Nursing | Mental Health | Social Work | Dental/Oral Surgery | Specialty Clinic - On | Specialty Clinic - Off | Substance Use | Total |
|-----|-------------------|---------|---------|---------------|-------------|---------------------|-----------------------|------------------------|---------------|-------|
| 4.1 | Percent completed | 80%     | 90%     | 73%           | 90%         | 73%                 | 83%                   | 76%                    |               | 77%   |