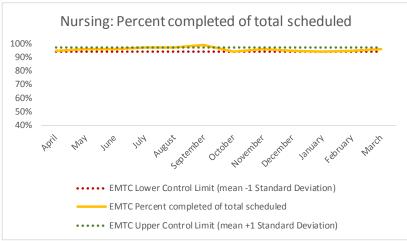

| 4   | Outcome Metrics   | Medical | Nursing | Mental Health | Social Work | Dental/Oral Surgery | Specialty Clinic - On | Specialty Clinic - Off | Substance Use | Total |
|-----|-------------------|---------|---------|---------------|-------------|---------------------|-----------------------|------------------------|---------------|-------|
| 4.1 | Percent completed | 99%     | 96%     | 83%           | 93%         | 91%                 | 79%                   | 85%                    |               | 89%   |