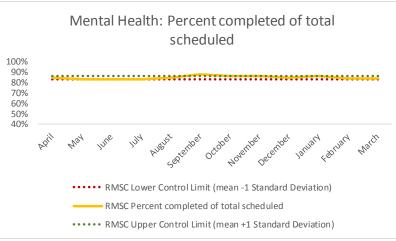

#### XII. RMSC

| 1   | CHS Intakes (New Jail Admissions)                    | N   |
|-----|------------------------------------------------------|-----|
| 1.1 | Completed CHS Intakes                                | 255 |
| 1.2 | Average time to completion once known to CHS (hours) | 4.0 |

<sup>1</sup>Includes medical infirmary services <sup>2</sup>Includes nursing infirmary services

| 4   | Outcome Metrics   | Medical | Nursing | Mental Health | Social Work | Dental/Oral Surgery | Specialty Clinic - On | Specialty Clinic - Off | Substance Use | Total |
|-----|-------------------|---------|---------|---------------|-------------|---------------------|-----------------------|------------------------|---------------|-------|
| 4.1 | Percent completed | 89%     | 99%     | 84%           | 96%         | 82%                 | 70%                   | 83%                    |               | 87%   |