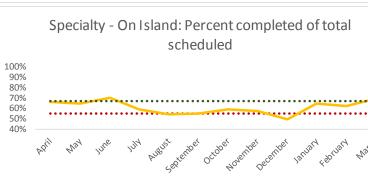

|   | Outcome Metrics   | Medical | Nursing | Mental Health | Social Work | Dental/Oral Surgery | Specialty Clinic - On | Specialty Clinic - Off | Substance Use | Total |
|---|-------------------|---------|---------|---------------|-------------|---------------------|-----------------------|------------------------|---------------|-------|
| 4 | Percent completed | 96%     | 77%     | 75%           | 73%         | 70%                 | 69%                   | 62%                    |               | 76%   |