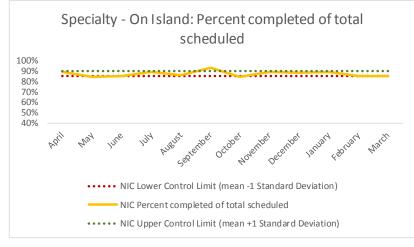

#### X. NIC

| 1   | CHS Intakes (New Jail Admissions)                    | N |
|-----|------------------------------------------------------|---|
| 1.1 | Completed CHS Intakes                                | 1 |
| 1.2 | Average time to completion once known to CHS (hours) | 0 |

| 2   | Referrals made to mental health service | N    |
|-----|-----------------------------------------|------|
| 2.1 | Referrals made to mental health service | 10   |
| 2.2 | Referrals seen within 72 hours          | 10   |
| 2.3 | Percent seen within 72 hours            | 100% |

|   | Scheduled Services       | Medical | l    | Nurs | sing <sup>2</sup> | Menta | l Health | Socia | l Work | Dental/O | ral Surgery |     | Clinic - On<br>ind |     | Clinic - Off<br>ind | Substa | nce Use | Tot  | tal  |
|---|--------------------------|---------|------|------|-------------------|-------|----------|-------|--------|----------|-------------|-----|--------------------|-----|---------------------|--------|---------|------|------|
|   | Service Outcomes         | N       | %    | N    | %                 | N     | %        | N     | %      | N        | %           | N   | %                  | N   | %                   | N      | %       | N    | %    |
|   | Seen                     | 1068    | 96%  | 1098 | 97%               | 355   | 67%      | 102   | 95%    | 0        | 0%          | 453 | 71%                | 74  | 52%                 |        |         | 3150 | 86%  |
|   | Refused & Verified       | 14      | 1%   | 20   | 2%                | 24    | 5%       | 0     | 0%     | 0        | 0%          | 89  | 14%                | 52  | 36%                 |        | _       | 199  | 5%   |
| 3 | Not Produced by DOC      | 8       | 1%   | 1    | 0%                | 55    | 10%      | 2     | 2%     | 0        | 0%          | 55  | 9%                 | 8   | 6%                  | Metric |         | 129  | 4%   |
|   | Out to Court             | 14      | 1%   | 2    | 0%                | 29    | 6%       | 2     | 2%     | 0        | 0%          | 22  | 3%                 | 2   | 1%                  | "Ve    | Nes     | 71   | 2%   |
|   | Left Without Being Seen  | 0       | 0%   | 0    | 0%                | 0     | 0%       | 0     | 0%     | 0        | 0%          | 0   | 0%                 | 0   | 0%                  | ·11e   | y."     | 0    | 0%   |
|   | Rescheduled by CHS       | 8       | 1%   | 2    | 0%                | 52    | 10%      | 1     | 1%     | 0        | 0%          | 21  | 3%                 | 1   | 1%                  | EUTUTE |         | 85   | 2%   |
|   | Rescheduled by Hospital  | N/A     | N/A  | N/A  | N/A               | N/A   | N/A      | N/A   | N/A    | N/A      | N/A         | N/A | N/A                | 6   | 4%                  | •      |         | 6    | N/A  |
|   | No Longer Indicated      | 4       | 0%   | 5    | 0%                | 12    | 2%       | 0     | 0%     | 0        | 0%          | 0   | 0%                 | N/A | N/A                 |        |         | 21   | 1%   |
|   | Total Scheduled Services | 1116    | 100% | 1128 | 100%              | 527   | 100%     | 107   | 100%   | 0        | 0%          | 640 | 100%               | 143 | 100%                |        |         | 3661 | 100% |

<sup>1</sup>Includes medical infirmary services <sup>2</sup>Includes nursing infirmary services

| 4   | Outcome Metrics   | Medical | Nursing | Mental Health | Social Work | Dental/Oral Surgery | Specialty Clinic - On | Specialty Clinic - Off | Substance Use | Total |
|-----|-------------------|---------|---------|---------------|-------------|---------------------|-----------------------|------------------------|---------------|-------|
| 4.1 | Percent completed | 97%     | 100%    | 74%           | 95%         |                     | 85%                   | 88%                    |               | 92%   |