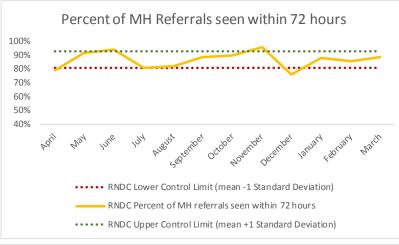

# XIII. RNDC

| 1   | CHS Intakes (New Jail Admissions)                    | N   |
|-----|------------------------------------------------------|-----|
| 1.1 | Completed CHS Intakes                                | 201 |
| 1.2 | Average time to completion once known to CHS (hours) | 4.3 |

| 2   | Referrals made to mental health service | N   |
|-----|-----------------------------------------|-----|
| 2.1 | Referrals made to mental health service | 44  |
| 2.2 | Referrals seen within 72 hours          | 39  |
| 2.3 | Percent seen within 72 hours            | 89% |