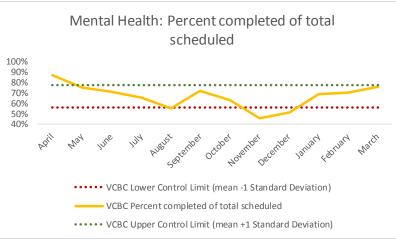

# XIV. VCBC

| 1   | CHS Intakes (New Jail Admissions)                    | N   |
|-----|------------------------------------------------------|-----|
| 1.1 | Completed CHS Intakes                                | 604 |
| 1.2 | Average time to completion once known to CHS (hours) | 2.7 |

| 4   | Outcome Metrics   | Medical | Nursing | Mental Health | Social Work | Dental/Oral Surgery | Specialty Clinic - On | Specialty Clinic - Off | Substance Use | Total |
|-----|-------------------|---------|---------|---------------|-------------|---------------------|-----------------------|------------------------|---------------|-------|
| 4.1 | Percent completed | 88%     | 95%     | 76%           | 97%         | 75%                 | 77%                   | 94%                    |               | 86%   |