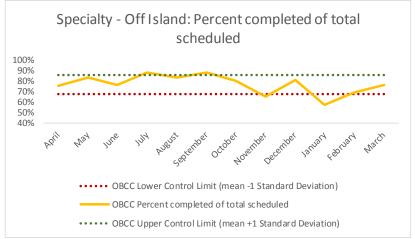

| 4   | Outcome Metrics   | Medical | Nursing | Mental Health | Social Work | Dental/Oral Surgery | Specialty Clinic - On | Specialty Clinic - Off | Substance Use | Total |
|-----|-------------------|---------|---------|---------------|-------------|---------------------|-----------------------|------------------------|---------------|-------|
| 4.1 | Percent completed | 80%     | 90%     | 73%           | 90%         | 73%                 | 83%                   | 76%                    |               | 77%   |