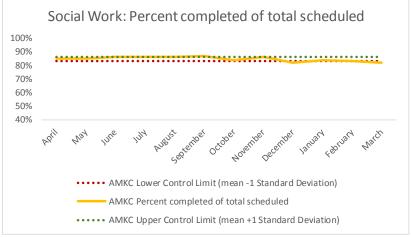

| 4   | Outcome Metrics   | Medical | Nursing | Mental Health | Social Work | Dental/Oral Surgery | Specialty Clinic - On | Specialty Clinic - Off | Substance Use | Total |
|-----|-------------------|---------|---------|---------------|-------------|---------------------|-----------------------|------------------------|---------------|-------|
| 4.1 | Percent completed | 50%     | 83%     | 67%           | 82%         | 66%                 | 63%                   | 71%                    |               | 71%   |