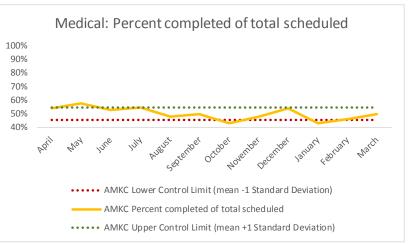

| 4   | Outcome Metrics   | Medical | Nursing | Mental Health | Social Work | Dental/Oral Surgery | Specialty Clinic - On | Specialty Clinic - Off | Substance Use | Total |
|-----|-------------------|---------|---------|---------------|-------------|---------------------|-----------------------|------------------------|---------------|-------|
| 4.1 | Percent completed | 50%     | 83%     | 67%           | 82%         | 66%                 | 63%                   | 71%                    |               | 71%   |