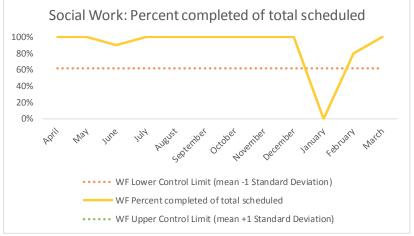

| 4   | Outcome Metrics   | Medical | Nursing | Mental Health | Social Work | Dental/Oral Surgery | Specialty Clinic - On | Specialty Clinic - Off | Substance Use | Total |
|-----|-------------------|---------|---------|---------------|-------------|---------------------|-----------------------|------------------------|---------------|-------|
| 4.1 | Percent completed | 94%     | 98%     | 80%           | 100%        |                     | 59%                   | 70%                    |               | 95%   |