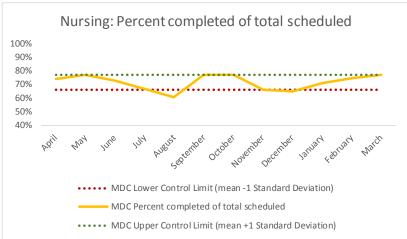

|   | Outcome Metrics   | Medical | Nursing | Mental Health | Social Work | Dental/Oral Surgery | Specialty Clinic - On | Specialty Clinic - Off | Substance Use | Total |
|---|-------------------|---------|---------|---------------|-------------|---------------------|-----------------------|------------------------|---------------|-------|
| 4 | Percent completed | 96%     | 77%     | 75%           | 73%         | 70%                 | 69%                   | 62%                    |               | 76%   |

••••• MDC Lower Control Limit (mean -1 Standard Deviation)

••••• MDC Upper Control Limit (mean +1 Standard Deviation)

MDC Percent completed of total scheduled