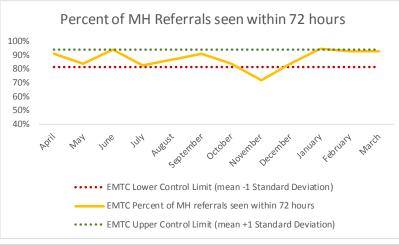

| 2   | Referrals made to mental health service | N   |
|-----|-----------------------------------------|-----|
| 2.1 | Referrals made to mental health service | 75  |
| 2.2 | Referrals seen within 72 hours          | 70  |
| 2.3 | Percent seen within 72 hours            | 93% |

| 4   | Outcome Metrics   | Medical | Nursing | Mental Health | Social Work | Dental/Oral Surgery | Specialty Clinic - On | Specialty Clinic - Off | Substance Use | Total |
|-----|-------------------|---------|---------|---------------|-------------|---------------------|-----------------------|------------------------|---------------|-------|
| 4.1 | Percent completed | 99%     | 96%     | 83%           | 93%         | 91%                 | 79%                   | 85%                    |               | 89%   |