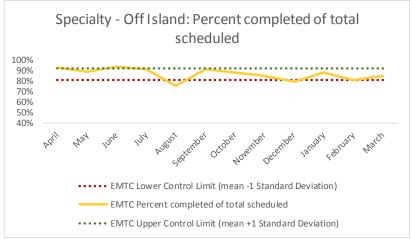

| 4   | Outcome Metrics   | Medical | Nursing | Mental Health | Social Work | Dental/Oral Surgery | Specialty Clinic - On | Specialty Clinic - Off | Substance Use | Total |
|-----|-------------------|---------|---------|---------------|-------------|---------------------|-----------------------|------------------------|---------------|-------|
| 4.1 | Percent completed | 99%     | 96%     | 83%           | 93%         | 91%                 | 79%                   | 85%                    |               | 89%   |