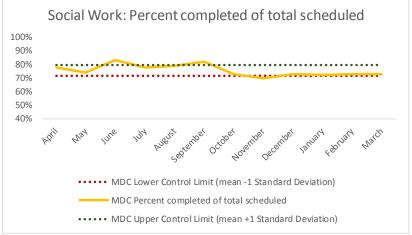

|   | Outcome Metrics   | Medical | Nursing | Mental Health | Social Work | Dental/Oral Surgery | Specialty Clinic - On | Specialty Clinic - Off | Substance Use | Total |
|---|-------------------|---------|---------|---------------|-------------|---------------------|-----------------------|------------------------|---------------|-------|
| 4 | Percent completed | 96%     | 77%     | 75%           | 73%         | 70%                 | 69%                   | 62%                    |               | 76%   |

••••• MDC Lower Control Limit (mean -1 Standard Deviation)

••••• MDC Upper Control Limit (mean +1 Standard Deviation)

MDC Percent completed of total scheduled