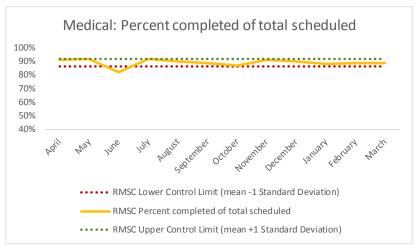

<sup>1</sup>Includes medical infirmary services <sup>2</sup>Includes nursing infirmary services

| 4   | Outcome Metrics   | Medical | Nursing | Mental Health | Social Work | Dental/Oral Surgery | Specialty Clinic - On | Specialty Clinic - Off | Substance Use | Total |
|-----|-------------------|---------|---------|---------------|-------------|---------------------|-----------------------|------------------------|---------------|-------|
| 4.1 | Percent completed | 89%     | 99%     | 84%           | 96%         | 82%                 | 70%                   | 83%                    |               | 87%   |