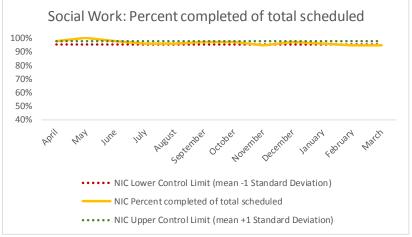

#### X. NIC

| 1   | CHS Intakes (New Jail Admissions)                    | N |
|-----|------------------------------------------------------|---|
| 1.1 | Completed CHS Intakes                                | 1 |
| 1.2 | Average time to completion once known to CHS (hours) | 0 |

| 2   | Referrals made to mental health service | N    |
|-----|-----------------------------------------|------|
| 2.1 | Referrals made to mental health service | 10   |
| 2.2 | Referrals seen within 72 hours          | 10   |
| 2.3 | Percent seen within 72 hours            | 100% |

|   | Scheduled Services       | Medical | l    | Nurs | sing <sup>2</sup> | Menta | l Health | Socia | l Work | Dental/O | ral Surgery |     | Clinic - On<br>ind |     | Clinic - Off<br>ind | Substa | nce Use | Tot  | tal  |
|---|--------------------------|---------|------|------|-------------------|-------|----------|-------|--------|----------|-------------|-----|--------------------|-----|---------------------|--------|---------|------|------|
|   | Service Outcomes         | N       | %    | N    | %                 | N     | %        | N     | %      | N        | %           | N   | %                  | N   | %                   | N      | %       | N    | %    |
|   | Seen                     | 1068    | 96%  | 1098 | 97%               | 355   | 67%      | 102   | 95%    | 0        | 0%          | 453 | 71%                | 74  | 52%                 |        |         | 3150 | 86%  |
|   | Refused & Verified       | 14      | 1%   | 20   | 2%                | 24    | 5%       | 0     | 0%     | 0        | 0%          | 89  | 14%                | 52  | 36%                 |        | _       | 199  | 5%   |
| 3 | Not Produced by DOC      | 8       | 1%   | 1    | 0%                | 55    | 10%      | 2     | 2%     | 0        | 0%          | 55  | 9%                 | 8   | 6%                  | Metric |         | 129  | 4%   |
|   | Out to Court             | 14      | 1%   | 2    | 0%                | 29    | 6%       | 2     | 2%     | 0        | 0%          | 22  | 3%                 | 2   | 1%                  | "Ve    | Nes     | 71   | 2%   |
|   | Left Without Being Seen  | 0       | 0%   | 0    | 0%                | 0     | 0%       | 0     | 0%     | 0        | 0%          | 0   | 0%                 | 0   | 0%                  | ·11e   | y."     | 0    | 0%   |
|   | Rescheduled by CHS       | 8       | 1%   | 2    | 0%                | 52    | 10%      | 1     | 1%     | 0        | 0%          | 21  | 3%                 | 1   | 1%                  | EUTUTE |         | 85   | 2%   |
|   | Rescheduled by Hospital  | N/A     | N/A  | N/A  | N/A               | N/A   | N/A      | N/A   | N/A    | N/A      | N/A         | N/A | N/A                | 6   | 4%                  | •      |         | 6    | N/A  |
|   | No Longer Indicated      | 4       | 0%   | 5    | 0%                | 12    | 2%       | 0     | 0%     | 0        | 0%          | 0   | 0%                 | N/A | N/A                 |        |         | 21   | 1%   |
|   | Total Scheduled Services | 1116    | 100% | 1128 | 100%              | 527   | 100%     | 107   | 100%   | 0        | 0%          | 640 | 100%               | 143 | 100%                |        |         | 3661 | 100% |

<sup>1</sup>Includes medical infirmary services <sup>2</sup>Includes nursing infirmary services

| 4   | Outcome Metrics   | Medical | Nursing | Mental Health | Social Work | Dental/Oral Surgery | Specialty Clinic - On | Specialty Clinic - Off | Substance Use | Total |
|-----|-------------------|---------|---------|---------------|-------------|---------------------|-----------------------|------------------------|---------------|-------|
| 4.1 | Percent completed | 97%     | 100%    | 74%           | 95%         |                     | 85%                   | 88%                    |               | 92%   |