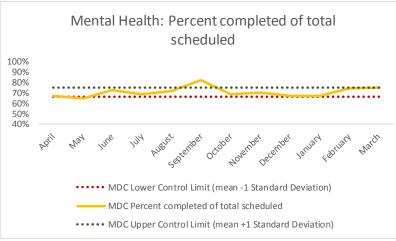

|   | Outcome Metrics   | Medical | Nursing | Mental Health | Social Work | Dental/Oral Surgery | Specialty Clinic - On | Specialty Clinic - Off | Substance Use | Total |
|---|-------------------|---------|---------|---------------|-------------|---------------------|-----------------------|------------------------|---------------|-------|
| 4 | Percent completed | 96%     | 77%     | 75%           | 73%         | 70%                 | 69%                   | 62%                    |               | 76%   |

••••• MDC Lower Control Limit (mean -1 Standard Deviation)

••••• MDC Upper Control Limit (mean +1 Standard Deviation)

MDC Percent completed of total scheduled