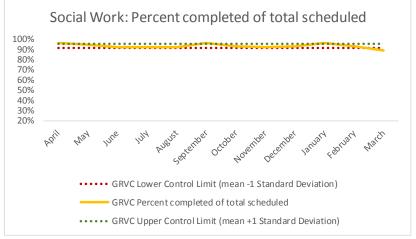

# VII. GRVC

| 1   | CHS Intakes (New Jail Admissions)                    | N |
|-----|------------------------------------------------------|---|
| 1.1 | Completed CHS Intakes                                | 2 |
| 1.2 | Average time to completion once known to CHS (hours) | 0 |

| 4   | Outcome Metrics   | Medical | Nursing | Mental Health | Social Work | Dental/Oral Surgery | Specialty Clinic - On | Specialty Clinic - Off | Substance Use | Total |
|-----|-------------------|---------|---------|---------------|-------------|---------------------|-----------------------|------------------------|---------------|-------|
| 4.1 | Percent completed | 71%     | 79%     | 60%           | 89%         | 32%                 | 48%                   | 70%                    |               | 64%   |