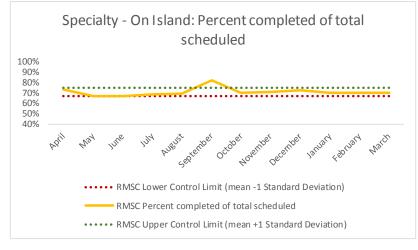

#### XII. RMSC

| 1   | CHS Intakes (New Jail Admissions)                    | N   |
|-----|------------------------------------------------------|-----|
| 1.1 | Completed CHS Intakes                                | 255 |
| 1.2 | Average time to completion once known to CHS (hours) | 4.0 |

<sup>1</sup>Includes medical infirmary services <sup>2</sup>Includes nursing infirmary services

| 4   | Outcome Metrics   | Medical | Nursing | Mental Health | Social Work | Dental/Oral Surgery | Specialty Clinic - On | Specialty Clinic - Off | Substance Use | Total |
|-----|-------------------|---------|---------|---------------|-------------|---------------------|-----------------------|------------------------|---------------|-------|
| 4.1 | Percent completed | 89%     | 99%     | 84%           | 96%         | 82%                 | 70%                   | 83%                    |               | 87%   |