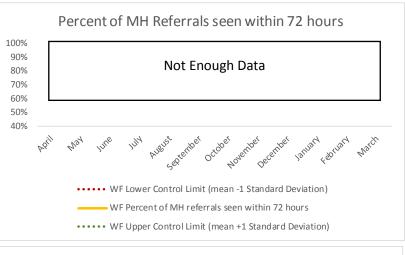

| 2   | Referrals made to mental health service | N |
|-----|-----------------------------------------|---|
| 2.1 | Referrals made to mental health service | 0 |
| 2.2 | Referrals seen within 72 hours          | 0 |
| 2.3 | Percent seen within 72 hours            |   |