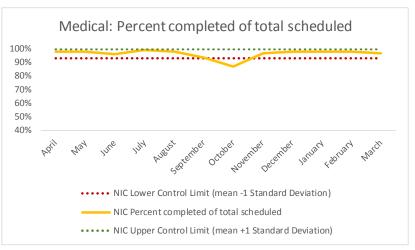

On | Specialty Clinic - Off | Substance Use | Total |
|-----|-------------------|---------|---------|---------------|-------------|---------------------|-----------------------|------------------------|---------------|-------|
| 4.1 | Percent completed | 97%     | 100%    | 74%           | 95%         |                     | 85%                   | 88%                    |               | 92%   |

| 5   | Unscheduled Services                              | N   |
|-----|---------------------------------------------------|-----|
| 5.1 | Sick Call Completed                               | 770 |
| 5.2 | Injury Evaluations                                | 57  |
| 5.3 | Medical Add-Ons                                   | 74  |
| 5.4 | Number of Patients with Non-Intake Lab Collection | 138 |

















# XI. OBCC

|   | 1   | CHS Intakes (New Jail Admissions)                    | N |
|---|-----|------------------------------------------------------|---|
| ſ | 1.1 | Completed CHS Intakes                                | 2 |
| ſ | 1.2 | Average time to completion once known to CHS (hours) | 0 |

| 2   | Referrals made to mental health service | N   |
|-----|-----------------------------------------|-----|
| 2.1 | Referrals made to mental health service | 35  |
| 2.2 | Referrals seen within 72 hours          | 33  |
| 2.3 | Percent seen within 72 hours            | 94% |

|   | Scheduled Services       | Medical |      | Nur | sing | Menta | l Health | Social | Work | Dental/Or | al Surgery | Specialty<br>Isla |      | Specialty ( |      | Substan    | nce Use | То   | tal  |