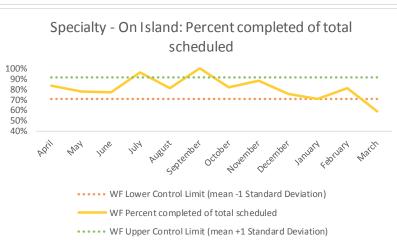

| 4   | Outcome Metrics   | Medical | Nursing | Mental Health | Social Work | Dental/Oral Surgery | Specialty Clinic - On | Specialty Clinic - Off | Substance Use | Total |
|-----|-------------------|---------|---------|---------------|-------------|---------------------|-----------------------|------------------------|---------------|-------|
| 4.1 | Percent completed | 94%     | 98%     | 80%           | 100%        |                     | 59%                   | 70%                    |               | 95%   |