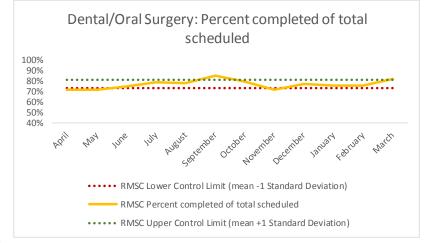

#### XII. RMSC

| 1   | CHS Intakes (New Jail Admissions)                    | N   |
|-----|------------------------------------------------------|-----|
| 1.1 | Completed CHS Intakes                                | 255 |
| 1.2 | Average time to completion once known to CHS (hours) | 4.0 |

<sup>1</sup>Includes medical infirmary services <sup>2</sup>Includes nursing infirmary services

| 4   | Outcome Metrics   | Medical | Nursing | Mental Health | Social Work | Dental/Oral Surgery | Specialty Clinic - On | Specialty Clinic - Off | Substance Use | Total |
|-----|-------------------|---------|---------|---------------|-------------|---------------------|-----------------------|------------------------|---------------|-------|
| 4.1 | Percent completed | 89%     | 99%     | 84%           | 96%         | 82%                 | 70%                   | 83%                    |               | 87%   |