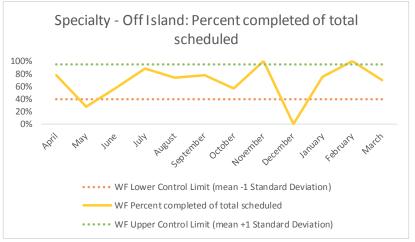

| 4   | Outcome Metrics   | Medical | Nursing | Mental Health | Social Work | Dental/Oral Surgery | Specialty Clinic - On | Specialty Clinic - Off | Substance Use | Total |
|-----|-------------------|---------|---------|---------------|-------------|---------------------|-----------------------|------------------------|---------------|-------|
| 4.1 | Percent completed | 94%     | 98%     | 80%           | 100%        |                     | 59%                   | 70%                    |               | 95%   |