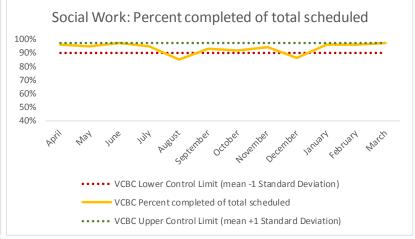

# XIV. VCBC

| 1   | CHS Intakes (New Jail Admissions)                    | N   |
|-----|------------------------------------------------------|-----|
| 1.1 | Completed CHS Intakes                                | 604 |
| 1.2 | Average time to completion once known to CHS (hours) | 2.7 |

| 4   | Outcome Metrics   | Medical | Nursing | Mental Health | Social Work | Dental/Oral Surgery | Specialty Clinic - On | Specialty Clinic - Off | Substance Use | Total |
|-----|-------------------|---------|---------|---------------|-------------|---------------------|-----------------------|------------------------|---------------|-------|
| 4.1 | Percent completed | 88%     | 95%     | 76%           | 97%         | 75%                 | 77%                   | 94%                    |               | 86%   |