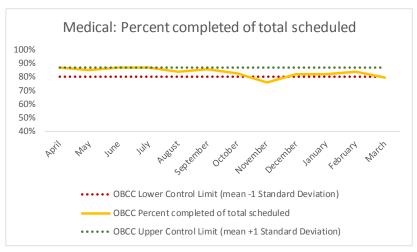

# XI. OBCC

|   | 1   | CHS Intakes (New Jail Admissions)                    | N |
|---|-----|------------------------------------------------------|---|
| ſ | 1.1 | Completed CHS Intakes                                | 2 |
| ſ | 1.2 | Average time to completion once known to CHS (hours) | 0 |

|   | Scheduled Services       | Medical |      | Nur | sing | Menta | l Health | Social | Work | Dental/Or | al Surgery | Specialty<br>Isla |      | Specialty ( |      | Substan    | nce Use | То   | tal  |
|---|--------------------------|---------|------|-----|------|-------|----------|--------|------|-----------|------------|-------------------|------|-------------|------|------------|---------|------|------|
|   | Service Outcomes         | N       | %    | N   | %    | N     | %        | N      | %    | N         | %          | N                 | %    | N           | %    | N          | %       | N    | %    |
|   | Seen                     | 227     | 75%  | 135 | 86%  | 1293  | 68%      | 234    | 90%  | 237       | 66%        | 120               | 47%  | 25          | 42%  |            |         | 2271 | 69%  |
|   | Refused & Verified       | 10      | 3%   | 4   | 3%   | 80    | 4%       | 0      | 0%   | 26        | 7%         | 92                | 36%  | 20          | 34%  |            | _       | 232  | 7%   |
| , | Not Produced by DOC      | 47      | 16%  | 9   | 6%   | 281   | 15%      | 13     | 5%   | 74        | 21%        | 26                | 10%  | 8           | 14%  | - ine Wer  | atric   | 458  | 14%  |
| 3 | Out to Court             | 7       | 2%   | 3   | 2%   | 99    | 5%       | 13     | 5%   | 21        | 6%         | 11                | 4%   | 1           | 2%   |            | No.     | 155  | 5%   |
|   | Left Without Being Seen  | 1       | 0%   | 0   | 0%   | 26    | 1%       | 0      | 0%   | 1         | 0%         | 0                 | 0%   | 0           | 0%   |            | •       | 28   | 1%   |
|   | Rescheduled by CHS       | 5       | 2%   | 3   | 2%   | 105   | 6%       | 0      | 0%   | 0         | 0%         | 7                 | 3%   | 2           | 3%   |            |         | 122  | 4%   |
|   | Rescheduled by Hospital  | N/A     | N/A  | N/A | N/A  | N/A   | N/A      | N/A    | N/A  | N/A       | N/A        | N/A               | N/A  | 3           | 5%   | <b>– '</b> |         | 3    | N/A  |
|   | No Longer Indicated      | 6       | 2%   | 3   | 2%   | 24    | 1%       | 0      | 0%   | 0         | 0%         | 0                 | 0%   | N/A         | N/A  | /A         |         | 33   | 1%   |
|   | Total Scheduled Services | 303     | 100% | 157 | 100% | 1908  | 100%     | 260    | 100% | 359       | 100%       | 256               | 100% | 59          | 100% |            |         | 3302 | 100% |

| 4   | Outcome Metrics   | Medical | Nursing | Mental Health | Social Work | Dental/Oral Surgery | Specialty Clinic - On | Specialty Clinic - Off | Substance Use | Total |
|-----|-------------------|---------|---------|---------------|-------------|---------------------|-----------------------|------------------------|---------------|-------|
| 4.1 | Percent completed | 80%     | 90%     | 73%           | 90%         | 73%                 | 83%                   | 76%                    |               | 77%   |