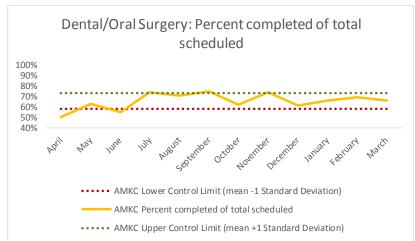

| 4   | Outcome Metrics   | Medical | Nursing | Mental Health | Social Work | Dental/Oral Surgery | Specialty Clinic - On | Specialty Clinic - Off | Substance Use | Total |
|-----|-------------------|---------|---------|---------------|-------------|---------------------|-----------------------|------------------------|---------------|-------|
| 4.1 | Percent completed | 50%     | 83%     | 67%           | 82%         | 66%                 | 63%                   | 71%                    |               | 71%   |