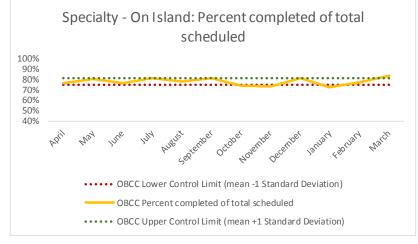

| 4   | Outcome Metrics   | Medical | Nursing | Mental Health | Social Work | Dental/Oral Surgery | Specialty Clinic - On | Specialty Clinic - Off | Substance Use | Total |
|-----|-------------------|---------|---------|---------------|-------------|---------------------|-----------------------|------------------------|---------------|-------|
| 4.1 | Percent completed | 80%     | 90%     | 73%           | 90%         | 73%                 | 83%                   | 76%                    |               | 77%   |