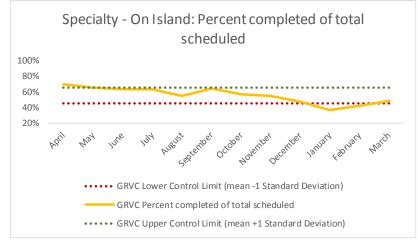

# VII. GRVC

| 1   | CHS Intakes (New Jail Admissions)                    | N |
|-----|------------------------------------------------------|---|
| 1.1 | Completed CHS Intakes                                | 2 |
| 1.2 | Average time to completion once known to CHS (hours) | 0 |

| 4   | Outcome Metrics   | Medical | Nursing | Mental Health | Social Work | Dental/Oral Surgery | Specialty Clinic - On | Specialty Clinic - Off | Substance Use | Total |
|-----|-------------------|---------|---------|---------------|-------------|---------------------|-----------------------|------------------------|---------------|-------|
| 4.1 | Percent completed | 71%     | 79%     | 60%           | 89%         | 32%                 | 48%                   | 70%                    |               | 64%   |