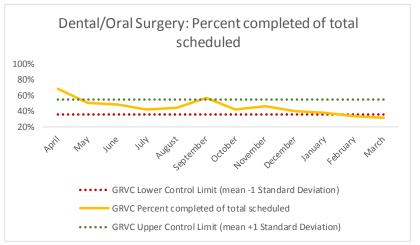

# VII. GRVC

| 1   | CHS Intakes (New Jail Admissions)                    | N |
|-----|------------------------------------------------------|---|
| 1.1 | Completed CHS Intakes                                | 2 |
| 1.2 | Average time to completion once known to CHS (hours) | 0 |

| 4   | Outcome Metrics   | Medical | Nursing | Mental Health | Social Work | Dental/Oral Surgery | Specialty Clinic - On | Specialty Clinic - Off | Substance Use | Total |
|-----|-------------------|---------|---------|---------------|-------------|---------------------|-----------------------|------------------------|---------------|-------|
| 4.1 | Percent completed | 71%     | 79%     | 60%           | 89%         | 32%                 | 48%                   | 70%                    |               | 64%   |