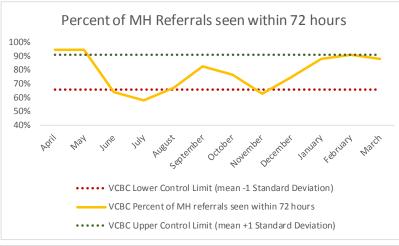

# XIV. VCBC

| 1   | CHS Intakes (New Jail Admissions)                    | N   |
|-----|------------------------------------------------------|-----|
| 1.1 | Completed CHS Intakes                                | 604 |
| 1.2 | Average time to completion once known to CHS (hours) | 2.7 |

| 2   | Referrals made to mental health service | N   |
|-----|-----------------------------------------|-----|
| 2.1 | Referrals made to mental health service | 67  |
| 2.2 | Referrals seen within 72 hours          | 59  |
| 2.3 | Percent seen within 72 hours            | 88% |