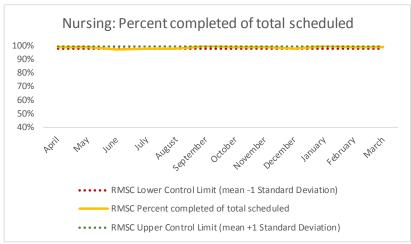

<sup>1</sup>Includes medical infirmary services <sup>2</sup>Includes nursing infirmary services

| 4   | Outcome Metrics   | Medical | Nursing | Mental Health | Social Work | Dental/Oral Surgery | Specialty Clinic - On | Specialty Clinic - Off | Substance Use | Total |
|-----|-------------------|---------|---------|---------------|-------------|---------------------|-----------------------|------------------------|---------------|-------|
| 4.1 | Percent completed | 89%     | 99%     | 84%           | 96%         | 82%                 | 70%                   | 83%                    |               | 87%   |