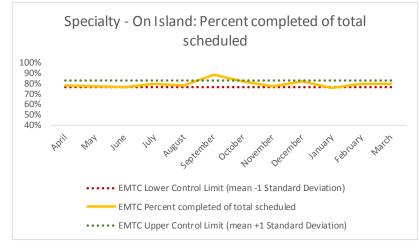

| 4   | Outcome Metrics   | Medical | Nursing | Mental Health | Social Work | Dental/Oral Surgery | Specialty Clinic - On | Specialty Clinic - Off | Substance Use | Total |
|-----|-------------------|---------|---------|---------------|-------------|---------------------|-----------------------|------------------------|---------------|-------|
| 4.1 | Percent completed | 99%     | 96%     | 83%           | 93%         | 91%                 | 79%                   | 85%                    |               | 89%   |