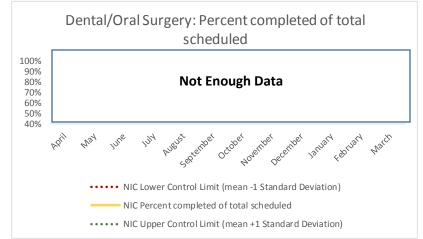

#### X. NIC

| 1   | CHS Intakes (New Jail Admissions)                    | N |
|-----|------------------------------------------------------|---|
| 1.1 | Completed CHS Intakes                                | 1 |
| 1.2 | Average time to completion once known to CHS (hours) | 0 |

| 2   | Referrals made to mental health service | N    |
|-----|-----------------------------------------|------|
| 2.1 | Referrals made to mental health service | 10   |
| 2.2 | Referrals seen within 72 hours          | 10   |
| 2.3 | Percent seen within 72 hours            | 100% |

|   | Scheduled Services       | Medical | l    | Nurs | sing <sup>2</sup> | Menta | l Health | Socia | l Work | Dental/O | ral Surgery |     | Clinic - On<br>ind |     | Clinic - Off<br>ind | Substa | nce Use | Tot  | tal  |
|---|--------------------------|---------|------|------|-------------------|-------|----------|-------|--------|----------|-------------|-----|--------------------|-----|---------------------|--------|---------|------|------|
|   | Service Outcomes         | N       | %    | N    | %                 | N     | %        | N     | %      | N        | %           | N   | %                  | N   | %                   | N      | %       | N    | %    |
|   | Seen                     | 1068    | 96%  | 1098 | 97%               | 355   | 67%      | 102   | 95%    | 0        | 0%          | 453 | 71%                | 74  | 52%                 |        |         | 3150 | 86%  |
|   | Refused & Verified       | 14      | 1%   | 20   | 2%                | 24    | 5%       | 0     | 0%     | 0        | 0%          | 89  | 14%                | 52  | 36%                 |        | _       | 199  | 5%   |
| 3 | Not Produced by DOC      | 8       | 1%   | 1    | 0%                | 55    | 10%      | 2     | 2%     | 0        | 0%          | 55  | 9%                 | 8   | 6%                  | Metric |         | 129  | 4%   |
|   | Out to Court             | 14      | 1%   | 2    | 0%                | 29    | 6%       | 2     | 2%     | 0        | 0%          | 22  | 3%                 | 2   | 1%                  | "Ve    | Nes     | 71   | 2%   |
|   | Left Without Being Seen  | 0       | 0%   | 0    | 0%                | 0     | 0%       | 0     | 0%     | 0        | 0%          | 0   | 0%                 | 0   | 0%                  | ·11e   | y."     | 0    | 0%   |
|   | Rescheduled by CHS       | 8       | 1%   | 2    | 0%                | 52    | 10%      | 1     | 1%     | 0        | 0%          | 21  | 3%                 | 1   | 1%                  | EUTUTE |         | 85   | 2%   |
|   | Rescheduled by Hospital  | N/A     | N/A  | N/A  | N/A               | N/A   | N/A      | N/A   | N/A    | N/A      | N/A         | N/A | N/A                | 6   | 4%                  | •      |         | 6    | N/A  |
|   | No Longer Indicated      | 4       | 0%   | 5    | 0%                | 12    | 2%       | 0     | 0%     | 0        | 0%          | 0   | 0%                 | N/A | N/A                 |        |         | 21   | 1%   |
|   | Total Scheduled Services | 1116    | 100% | 1128 | 100%              | 527   | 100%     | 107   | 100%   | 0        | 0%          | 640 | 100%               | 143 | 100%                |        |         | 3661 | 100% |

<sup>1</sup>Includes medical infirmary services <sup>2</sup>Includes nursing infirmary services

| 4   | Outcome Metrics   | Medical | Nursing | Mental Health | Social Work | Dental/Oral Surgery | Specialty Clinic - On | Specialty Clinic - Off | Substance Use | Total |
|-----|-------------------|---------|---------|---------------|-------------|---------------------|-----------------------|------------------------|---------------|-------|
| 4.1 | Percent completed | 97%     | 100%    | 74%           | 95%         |                     | 85%                   | 88%                    |               | 92%   |