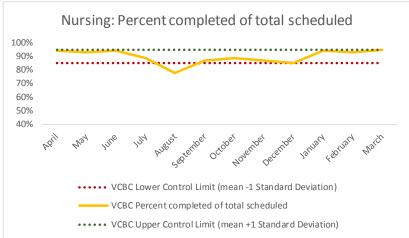

# XIV. VCBC

| 1   | CHS Intakes (New Jail Admissions)                    | N   |
|-----|------------------------------------------------------|-----|
| 1.1 | Completed CHS Intakes                                | 604 |
| 1.2 | Average time to completion once known to CHS (hours) | 2.7 |

|   | Scheduled Services       | Medical |      | Nur  | sing | Menta | l Health | Social | Work | Dental/O | ral Surgery |     | Clinic - On<br>ind | Specialty ( |      | Substar      | nce Use | To   | tal  |
|---|--------------------------|---------|------|------|------|-------|----------|--------|------|----------|-------------|-----|--------------------|-------------|------|--------------|---------|------|------|
|   | Service Outcomes         | N       | %    | N    | %    | N     | %        | N      | %    | N        | %           | N   | %                  | N           | %    | N            | %       | N    | %    |
|   | Seen                     | 418     | 87%  | 965  | 93%  | 668   | 71%      | 342    | 96%  | 140      | 71%         | 60  | 41%                | 26          | 51%  |              |         | 2619 | 82%  |
|   | Refused & Verified       | 2       | 0%   | 5    | 0%   | 44    | 5%       | 4      | 1%   | 7        | 4%          | 52  | 36%                | 22          | 43%  | EULUIE METIC | _       | 136  | 4%   |
| 2 | Not Produced by DOC      | 28      | 6%   | 36   | 3%   | 71    | 8%       | 0      | 0%   | 18       | 9%          | 27  | 19%                | 2           | 4%   |              | xiic    | 182  | 6%   |
| , | Out to Court             | 1       | 0%   | 10   | 1%   | 64    | 7%       | 2      | 1%   | 16       | 8%          | 5   | 3%                 | 0           | 0%   |              | Ner     | 98   | 3%   |
|   | Left Without Being Seen  | 6       | 1%   | 0    | 0%   | 7     | 1%       | 2      | 1%   | 6        | 3%          | 0   | 0%                 | 0           | 0%   |              | •       | 21   | 1%   |
|   | Rescheduled by CHS       | 21      | 4%   | 6    | 1%   | 88    | 9%       | 6      | 2%   | 10       | 5%          | 1   | 1%                 | 0           | 0%   |              |         | 132  | 4%   |
|   | Rescheduled by Hospital  | N/A     | N/A  | N/A  | N/A  | N/A   | N/A      | N/A    | N/A  | N/A      | N/A         | N/A | N/A                | 1           | 2%   | `            |         | 1    | N/A  |
|   | No Longer Indicated      | 2       | 0%   | 12   | 1%   | 1     | 0%       | 0      | 0%   | 0        | 0%          | 0   | 0%                 | N/A         | N/A  |              |         | 15   | 0%   |
|   | Total Scheduled Services | 478     | 100% | 1034 | 100% | 943   | 100%     | 356    | 100% | 197      | 100%        | 145 | 100%               | 51          | 100% |              |         | 3204 | 100% |

| 4   | Outcome Metrics   | Medical | Nursing | Mental Health | Social Work | Dental/Oral Surgery | Specialty Clinic - On | Specialty Clinic - Off | Substance Use | Total |
|-----|-------------------|---------|---------|---------------|-------------|---------------------|-----------------------|------------------------|---------------|-------|
| 4.1 | Percent completed | 88%     | 95%     | 76%           | 97%         | 75%                 | 77%                   | 94%                    |               | 86%   |