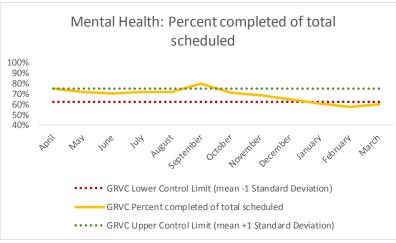

|   | Scheduled Services       | Medical |      | Nur | sing | Menta | l Health | Socia | Work | Dental/O | al Surgery | •   | Clinic - On<br>and |     | Clinic - Off<br>ind | Substance Use | Т    | otal |
|---|--------------------------|---------|------|-----|------|-------|----------|-------|------|----------|------------|-----|--------------------|-----|---------------------|---------------|------|------|
|   | Service Outcomes         | N       | %    | N   | %    | N     | %        | N     | %    | N        | %          | N   | %                  | N   | %                   | N %           | N    | %    |
|   | Seen                     | 171     | 66%  | 285 | 75%  | 1656  | 58%      | 469   | 88%  | 69       | 26%        | 77  | 26%                | 27  | 29%                 |               | 2754 | 59%  |
|   | Refused & Verified       | 12      | 5%   | 13  | 3%   | 73    | 3%       | 3     | 1%   | 14       | 5%         | 66  | 22%                | 39  | 41%                 | _             | 220  | 5%   |
| • | Not Produced by DOC      | 62      | 24%  | 55  | 15%  | 751   | 26%      | 44    | 8%   | 148      | 57%        | 123 | 41%                | 19  | 20%                 | _ net         | 1202 | 26%  |
| 3 | Out to Court             | 4       | 2%   | 2   | 1%   | 122   | 4%       | 11    | 2%   | 13       | 5%         | 19  | 6%                 | 6   | 6%                  |               | 177  | 4%   |
|   | Left Without Being Seen  | 0       | 0%   | 0   | 0%   | 18    | 1%       | 1     | 0%   | 1        | 0%         | 0   | 0%                 | 0   | 0%                  |               | 20   | 0%   |
|   | Rescheduled by CHS       | 9       | 3%   | 23  | 6%   | 241   | 8%       | 2     | 0%   | 14       | 5%         | 13  | 4%                 | 0   | 0%                  | Euture        | 302  | 6%   |
|   | Rescheduled by Hospital  | N/A     | N/A  | N/A | N/A  | N/A   | N/A      | N/A   | N/A  | N/A      | N/A        | N/A | N/A                | 3   | 3%                  | •             | 3    | N/A  |
|   | No Longer Indicated      | 1       | 0%   | 1   | 0%   | 15    | 1%       | 0     | 0%   | 2        | 1%         | 0   | 0%                 | N/A | N/A                 |               | 19   | 0%   |
|   | Total Scheduled Services | 259     | 100% | 379 | 100% | 2876  | 100%     | 530   | 100% | 261      | 100%       | 298 | 100%               | 94  | 100%                |               | 4697 | 100% |

| 4   | Outcome Metrics   | Medical | Nursing | Mental Health | Social Work | Dental/Oral Surgery | Specialty Clinic - On | Specialty Clinic - Off | Substance Use | Total |
|-----|-------------------|---------|---------|---------------|-------------|---------------------|-----------------------|------------------------|---------------|-------|
| 4.1 | Percent completed | 71%     | 79%     | 60%           | 89%         | 32%                 | 48%                   | 70%                    |               | 64%   |