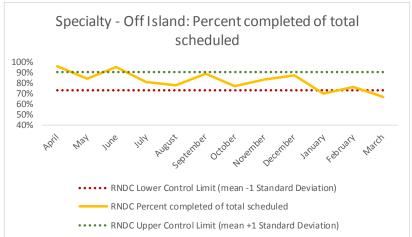

# XIII. RNDC

| 1   | CHS Intakes (New Jail Admissions)                    | N   |
|-----|------------------------------------------------------|-----|
| 1.1 | Completed CHS Intakes                                | 201 |
| 1.2 | Average time to completion once known to CHS (hours) | 4.3 |

|   | Scheduled Services       | Medical |      | Nur | sing | Menta | l Health | Social | Work | Dental/Or | al Surgery | Specialty<br>Isla |      |     | Clinic - Off<br>Ind | Substance Use | То   | otal |
|---|--------------------------|---------|------|-----|------|-------|----------|--------|------|-----------|------------|-------------------|------|-----|---------------------|---------------|------|------|
|   | Service Outcomes         | N       | %    | N   | %    | N     | %        | N      | %    | N         | %          | N                 | %    | N   | %                   | N %           | N    | %    |
|   | Seen                     | 104     | 72%  | 269 | 81%  | 770   | 47%      | 268    | 90%  | 85        | 65%        | 58                | 45%  | 7   | 39%                 |               | 1561 | 58%  |
|   | Refused & Verified       | 17      | 12%  | 1   | 0%   | 197   | 12%      | 0      | 0%   | 26        | 20%        | 51                | 39%  | 5   | 28%                 | _             | 297  | 11%  |
|   | Not Produced by DOC      | 2       | 1%   | 50  | 15%  | 414   | 25%      | 19     | 6%   | 0         | 0%         | 17                | 13%  | 3   | 17%                 | ire Metric    | 505  | 19%  |
| 3 | Out to Court             | 9       | 6%   | 11  | 3%   | 152   | 9%       | 12     | 4%   | 11        | 8%         | 2                 | 2%   | 1   | 6%                  |               | 198  | 7%   |
|   | Left Without Being Seen  | 0       | 0%   | 0   | 0%   | 12    | 1%       | 0      | 0%   | 0         | 0%         | 0                 | 0%   | 0   | 0%                  |               | 12   | 0%   |
|   | Rescheduled by CHS       | 0       | 0%   | 0   | 0%   | 35    | 2%       | 0      | 0%   | 5         | 4%         | 2                 | 2%   | 1   | 6%                  | Euthre        | 43   | 2%   |
|   | Rescheduled by Hospital  | N/A     | N/A  | N/A | N/A  | N/A   | N/A      | N/A    | N/A  | N/A       | N/A        | N/A               | N/A  | 1   | 6%                  | •             | 1    | N/A  |
|   | No Longer Indicated      | 12      | 8%   | 0   | 0%   | 46    | 3%       | 0      | 0%   | 4         | 3%         | 0                 | 0%   | N/A | N/A                 |               | 62   | 2%   |
|   | Total Scheduled Services | 144     | 100% | 331 | 100% | 1626  | 100%     | 299    | 100% | 131       | 100%       | 130               | 100% | 18  | 100%                |               | 2679 | 100% |

| 4   | Outcome Metrics   | Medical | Nursing | Mental Health | Social Work | Dental/Oral Surgery | Specialty Clinic - On | Specialty Clinic - Off | Substance Use | Total |
|-----|-------------------|---------|---------|---------------|-------------|---------------------|-----------------------|------------------------|---------------|-------|
| 4.1 | Percent completed | 92%     | 82%     | 61%           | 90%         | 87%                 | 84%                   | 67%                    |               | 71%   |