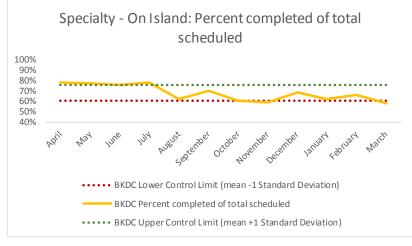

# V. BKDC

| 1   | CHS Intakes (New Jail Admissions)                    | N   |
|-----|------------------------------------------------------|-----|
| 1.1 | Completed CHS Intakes                                | 561 |
| 1.2 | Average time to completion once known to CHS (hours) | 2.6 |

| 2   | Referrals made to mental health service | N   |
|-----|-----------------------------------------|-----|
| 2.1 | Referrals made to mental health service | 35  |
| 2.2 | Referrals seen within 72 hours          | 30  |
| 2.3 | Percent seen within 72 hours            | 86% |

|   | Scheduled Services       | Medical |      | Nur | Nursing |      | Mental Health |     | Social Work |     | Dental/Oral Surgery |     | Clinic - On<br>and | Specialty Clinic - Off<br>Island |      | Substance Use |        | To   | tal  |
|---|--------------------------|---------|------|-----|---------|------|---------------|-----|-------------|-----|---------------------|-----|--------------------|----------------------------------|------|---------------|--------|------|------|
|   | Service Outcomes         | N       | %    | N   | %       | N    | %             | N   | %           | N   | %                   | N   | %                  | N                                | %    | N             | %      | N    | %    |
|   | Seen                     | 163     | 91%  | 273 | 82%     | 608  | 46%           | 291 | 82%         | 142 | 56%                 | 44  | 22%                | 9                                | 29%  |               |        | 1530 | 57%  |
|   | Refused & Verified       | 2       | 1%   | 2   | 1%      | 94   | 7%            | 0   | 0%          | 13  | 5%                  | 74  | 36%                | 11                               | 35%  |               |        | 196  | 7%   |
|   | Not Produced by DOC      | 0       | 0%   | 13  | 4%      | 367  | 27%           | 55  | 15%         | 81  | 32%                 | 61  | 30%                | 9                                | 29%  | ·ews          | Metric | 586  | 22%  |
| 3 | Out to Court             | 0       | 0%   | 13  | 4%      | 106  | 8%            | 9   | 3%          | 8   | 3%                  | 10  | 5%                 | 1                                | 3%   |               |        | 147  | 5%   |
|   | Left Without Being Seen  | 4       | 2%   | 0   | 0%      | 40   | 3%            | 0   | 0%          | 0   | 0%                  | 2   | 1%                 | 0                                | 0%   |               | •      | 46   | 2%   |
|   | Rescheduled by CHS       | 11      | 6%   | 32  | 10%     | 120  | 9%            | 0   | 0%          | 10  | 4%                  | 12  | 6%                 | 1                                | 3%   | EUTUI         |        | 186  | 7%   |
|   | Rescheduled by Hospital  | N/A     | N/A  | N/A | N/A     | N/A  | N/A           | N/A | N/A         | N/A | N/A                 | N/A | N/A                | 0                                | 0%   | •             |        | 0    | N/A  |
|   | No Longer Indicated      | 0       | 0%   | 1   | 0%      | 1    | 0%            | 0   | 0%          | 1   | 0%                  | 0   | 0%                 | N/A                              | N/A  |               |        | 3    | 0%   |
|   | Total Scheduled Services | 180     | 100% | 334 | 100%    | 1336 | 100%          | 355 | 100%        | 255 | 100%                | 203 | 100%               | 31                               | 100% |               |        | 2694 | 100% |

| 4   | Outcome Metrics   | Medical | Nursing | Mental Health | Social Work | Dental/Oral Surgery | Specialty Clinic - On | Specialty Clinic - Off | Substance Use | Total |
|-----|-------------------|---------|---------|---------------|-------------|---------------------|-----------------------|------------------------|---------------|-------|
| 4.1 | Percent completed | 92%     | 83%     | 53%           | 82%         | 61%                 | 58%                   | 65%                    |               | 64%   |

| 5   | Unscheduled Services                              | N   |
|-----|---------------------------------------------------|-----|
| 5.1 | Sick Call Completed                               | 559 |
| 5.2 | Injury Evaluations                                | 200 |
| 5.3 | Medical Add-Ons                                   | 121 |
| 5.4 | Number of Patients with Non-Intake Lab Collection | 94  |