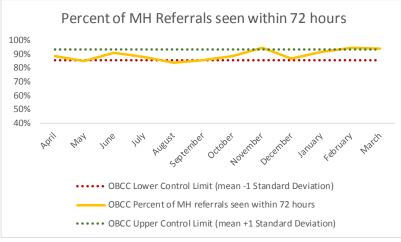

# XI. OBCC

|   | 1   | CHS Intakes (New Jail Admissions)                    | N |
|---|-----|------------------------------------------------------|---|
| ſ | 1.1 | Completed CHS Intakes                                | 2 |
| ſ | 1.2 | Average time to completion once known to CHS (hours) | 0 |

| 2   | Referrals made to mental health service | N   |
|-----|-----------------------------------------|-----|
| 2.1 | Referrals made to mental health service | 35  |
| 2.2 | Referrals seen within 72 hours          | 33  |
| 2.3 | Percent seen within 72 hours            | 94% |