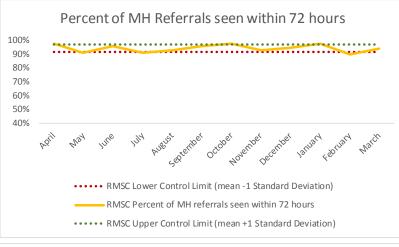

| 2   | Referrals made to mental health service | N   |
|-----|-----------------------------------------|-----|
| 2.1 | Referrals made to mental health service | 118 |
| 2.2 | Referrals seen within 72 hours          | 111 |
| 2.3 | Percent seen within 72 hours            | 94% |