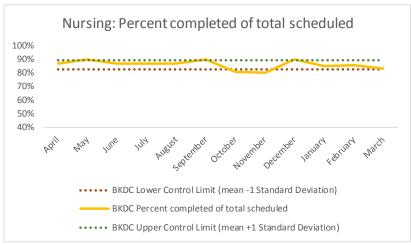

|   | Scheduled Services       | Medical |      | Nur | Nursing |      | Mental Health |     | Social Work |     | Dental/Oral Surgery |     | Clinic - On<br>and | Specialty Clinic - Off<br>Island |      | Substance Use |        | To   | tal  |
|---|--------------------------|---------|------|-----|---------|------|---------------|-----|-------------|-----|---------------------|-----|--------------------|----------------------------------|------|---------------|--------|------|------|
|   | Service Outcomes         | N       | %    | N   | %       | N    | %             | N   | %           | N   | %                   | N   | %                  | N                                | %    | N             | %      | N    | %    |
|   | Seen                     | 163     | 91%  | 273 | 82%     | 608  | 46%           | 291 | 82%         | 142 | 56%                 | 44  | 22%                | 9                                | 29%  |               |        | 1530 | 57%  |
|   | Refused & Verified       | 2       | 1%   | 2   | 1%      | 94   | 7%            | 0   | 0%          | 13  | 5%                  | 74  | 36%                | 11                               | 35%  |               |        | 196  | 7%   |
|   | Not Produced by DOC      | 0       | 0%   | 13  | 4%      | 367  | 27%           | 55  | 15%         | 81  | 32%                 | 61  | 30%                | 9                                | 29%  | ·ews          | Metric | 586  | 22%  |
| 3 | Out to Court             | 0       | 0%   | 13  | 4%      | 106  | 8%            | 9   | 3%          | 8   | 3%                  | 10  | 5%                 | 1                                | 3%   |               |        | 147  | 5%   |
|   | Left Without Being Seen  | 4       | 2%   | 0   | 0%      | 40   | 3%            | 0   | 0%          | 0   | 0%                  | 2   | 1%                 | 0                                | 0%   |               | •      | 46   | 2%   |
|   | Rescheduled by CHS       | 11      | 6%   | 32  | 10%     | 120  | 9%            | 0   | 0%          | 10  | 4%                  | 12  | 6%                 | 1                                | 3%   | EUTUI         |        | 186  | 7%   |
|   | Rescheduled by Hospital  | N/A     | N/A  | N/A | N/A     | N/A  | N/A           | N/A | N/A         | N/A | N/A                 | N/A | N/A                | 0                                | 0%   | •             |        | 0    | N/A  |
|   | No Longer Indicated      | 0       | 0%   | 1   | 0%      | 1    | 0%            | 0   | 0%          | 1   | 0%                  | 0   | 0%                 | N/A                              | N/A  |               |        | 3    | 0%   |
|   | Total Scheduled Services | 180     | 100% | 334 | 100%    | 1336 | 100%          | 355 | 100%        | 255 | 100%                | 203 | 100%               | 31                               | 100% |               |        | 2694 | 100% |

| 4   | Outcome Metrics   | Medical | Nursing | Mental Health | Social Work | Dental/Oral Surgery | Specialty Clinic - On | Specialty Clinic - Off | Substance Use | Total |
|-----|-------------------|---------|---------|---------------|-------------|---------------------|-----------------------|------------------------|---------------|-------|
| 4.1 | Percent completed | 92%     | 83%     | 53%           | 82%         | 61%                 | 58%                   | 65%                    |               | 64%   |