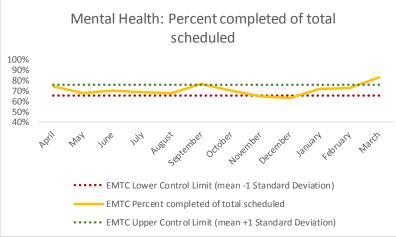

| 4   | Outcome Metrics   | Medical | Nursing | Mental Health | Social Work | Dental/Oral Surgery | Specialty Clinic - On | Specialty Clinic - Off | Substance Use | Total |
|-----|-------------------|---------|---------|---------------|-------------|---------------------|-----------------------|------------------------|---------------|-------|
| 4.1 | Percent completed | 99%     | 96%     | 83%           | 93%         | 91%                 | 79%                   | 85%                    |               | 89%   |