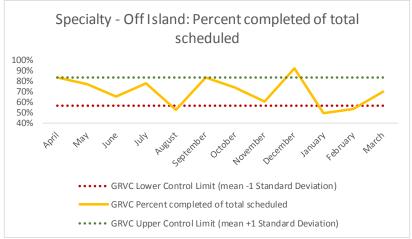

# VII. GRVC

| 1   | CHS Intakes (New Jail Admissions)                    | N |
|-----|------------------------------------------------------|---|
| 1.1 | Completed CHS Intakes                                | 2 |
| 1.2 | Average time to completion once known to CHS (hours) | 0 |

| 4   | Outcome Metrics   | Medical | Nursing | Mental Health | Social Work | Dental/Oral Surgery | Specialty Clinic - On | Specialty Clinic - Off | Substance Use | Total |
|-----|-------------------|---------|---------|---------------|-------------|---------------------|-----------------------|------------------------|---------------|-------|
| 4.1 | Percent completed | 71%     | 79%     | 60%           | 89%         | 32%                 | 48%                   | 70%                    |               | 64%   |