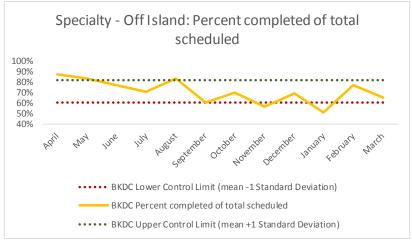

# V. BKDC

| 1   | CHS Intakes (New Jail Admissions)                    | N   |
|-----|------------------------------------------------------|-----|
| 1.1 | Completed CHS Intakes                                | 561 |
| 1.2 | Average time to completion once known to CHS (hours) | 2.6 |

| 2   | Referrals made to mental health service | N   |
|-----|-----------------------------------------|-----|
| 2.1 | Referrals made to mental health service | 35  |
| 2.2 | Referrals seen within 72 hours          | 30  |
| 2.3 | Percent seen within 72 hours            | 86% |

|   | Scheduled Services       | Medical |      | Nur | Nursing |      | Mental Health |     | Social Work |     | Dental/Oral Surgery |     | Clinic - On<br>and | Specialty Clinic - Off<br>Island |      | Substance Use |        | To   | tal  |
|---|--------------------------|---------|------|-----|---------|------|---------------|-----|-------------|-----|---------------------|-----|--------------------|----------------------------------|------|---------------|--------|------|------|
|   | Service Outcomes         | N       | %    | N   | %       | N    | %             | N   | %           | N   | %                   | N   | %                  | N                                | %    | N             | %      | N    | %    |
|   | Seen                     | 163     | 91%  | 273 | 82%     | 608  | 46%           | 291 | 82%         | 142 | 56%                 | 44  | 22%                | 9                                | 29%  |               |        | 1530 | 57%  |
|   | Refused & Verified       | 2       | 1%   | 2   | 1%      | 94   | 7%            | 0   | 0%          | 13  | 5%                  | 74  | 36%                | 11                               | 35%  |               |        | 196  | 7%   |
|   | Not Produced by DOC      | 0       | 0%   | 13  | 4%      | 367  | 27%           | 55  | 15%         | 81  | 32%                 | 61  | 30%                | 9                                | 29%  | ·ews          | Metric | 586  | 22%  |
| 3 | Out to Court             | 0       | 0%   | 13  | 4%      | 106  | 8%            | 9   | 3%          | 8   | 3%                  | 10  | 5%                 | 1                                | 3%   |               |        | 147  | 5%   |
|   | Left Without Being Seen  | 4       | 2%   | 0   | 0%      | 40   | 3%            | 0   | 0%          | 0   | 0%                  | 2   | 1%                 | 0                                | 0%   |               | •      | 46   | 2%   |
|   | Rescheduled by CHS       | 11      | 6%   | 32  | 10%     | 120  | 9%            | 0   | 0%          | 10  | 4%                  | 12  | 6%                 | 1                                | 3%   | EUTUI         |        | 186  | 7%   |
|   | Rescheduled by Hospital  | N/A     | N/A  | N/A | N/A     | N/A  | N/A           | N/A | N/A         | N/A | N/A                 | N/A | N/A                | 0                                | 0%   | •             |        | 0    | N/A  |
|   | No Longer Indicated      | 0       | 0%   | 1   | 0%      | 1    | 0%            | 0   | 0%          | 1   | 0%                  | 0   | 0%                 | N/A                              | N/A  |               |        | 3    | 0%   |
|   | Total Scheduled Services | 180     | 100% | 334 | 100%    | 1336 | 100%          | 355 | 100%        | 255 | 100%                | 203 | 100%               | 31                               | 100% |               |        | 2694 | 100% |

| 4   | Outcome Metrics   | Medical | Nursing | Mental Health | Social Work | Dental/Oral Surgery | Specialty Clinic - On | Specialty Clinic - Off | Substance Use | Total |
|-----|-------------------|---------|---------|---------------|-------------|---------------------|-----------------------|------------------------|---------------|-------|
| 4.1 | Percent completed | 92%     | 83%     | 53%           | 82%         | 61%                 | 58%                   | 65%                    |               | 64%   |

| 5   | Unscheduled Services                              | N   |
|-----|---------------------------------------------------|-----|
| 5.1 | Sick Call Completed                               | 559 |
| 5.2 | Injury Evaluations                                | 200 |
| 5.3 | Medical Add-Ons                                   | 121 |
| 5.4 | Number of Patients with Non-Intake Lab Collection | 94  |