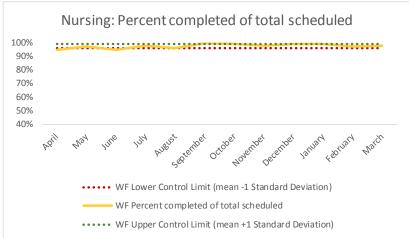

| 4   | Outcome Metrics   | Medical | Nursing | Mental Health | Social Work | Dental/Oral Surgery | Specialty Clinic - On | Specialty Clinic - Off | Substance Use | Total |
|-----|-------------------|---------|---------|---------------|-------------|---------------------|-----------------------|------------------------|---------------|-------|
| 4.1 | Percent completed | 94%     | 98%     | 80%           | 100%        |                     | 59%                   | 70%                    |               | 95%   |