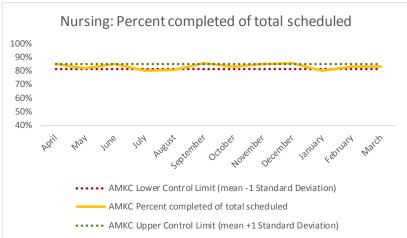

| 4   | Outcome Metrics   | Medical | Nursing | Mental Health | Social Work | Dental/Oral Surgery | Specialty Clinic - On | Specialty Clinic - Off | Substance Use | Total |
|-----|-------------------|---------|---------|---------------|-------------|---------------------|-----------------------|------------------------|---------------|-------|
| 4.1 | Percent completed | 50%     | 83%     | 67%           | 82%         | 66%                 | 63%                   | 71%                    |               | 71%   |