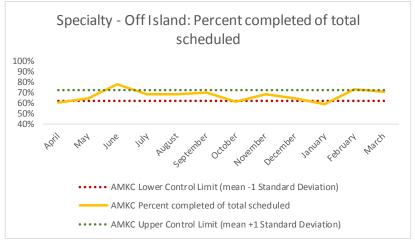

| 4   | Outcome Metrics   | Medical | Nursing | Mental Health | Social Work | Dental/Oral Surgery | Specialty Clinic - On | Specialty Clinic - Off | Substance Use | Total |
|-----|-------------------|---------|---------|---------------|-------------|---------------------|-----------------------|------------------------|---------------|-------|
| 4.1 | Percent completed | 50%     | 83%     | 67%           | 82%         | 66%                 | 63%                   | 71%                    |               | 71%   |