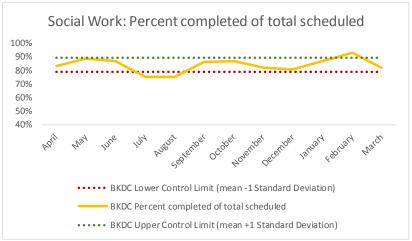

# V. BKDC

| 1   | CHS Intakes (New Jail Admissions)                    | N   |
|-----|------------------------------------------------------|-----|
| 1.1 | Completed CHS Intakes                                | 561 |
| 1.2 | Average time to completion once known to CHS (hours) | 2.6 |

| 2   | Referrals made to mental health service | N   |
|-----|-----------------------------------------|-----|
| 2.1 | Referrals made to mental health service | 35  |
| 2.2 | Referrals seen within 72 hours          | 30  |
| 2.3 | Percent seen within 72 hours            | 86% |

|   | Scheduled Services       | Medical |      | Nur | Nursing |      | Mental Health |     | Social Work |     | Dental/Oral Surgery |     | Clinic - On<br>and | Specialty Clinic - Off<br>Island |      | Substance Use |        | To   | tal  |
|---|--------------------------|---------|------|-----|---------|------|---------------|-----|-------------|-----|---------------------|-----|--------------------|----------------------------------|------|---------------|--------|------|------|
|   | Service Outcomes         | N       | %    | N   | %       | N    | %             | N   | %           | N   | %                   | N   | %                  | N                                | %    | N             | %      | N    | %    |
|   | Seen                     | 163     | 91%  | 273 | 82%     | 608  | 46%           | 291 | 82%         | 142 | 56%                 | 44  | 22%                | 9                                | 29%  |               |        | 1530 | 57%  |
|   | Refused & Verified       | 2       | 1%   | 2   | 1%      | 94   | 7%            | 0   | 0%          | 13  | 5%                  | 74  | 36%                | 11                               | 35%  |               |        | 196  | 7%   |
|   | Not Produced by DOC      | 0       | 0%   | 13  | 4%      | 367  | 27%           | 55  | 15%         | 81  | 32%                 | 61  | 30%                | 9                                | 29%  | ·ews          | Metric | 586  | 22%  |
| 3 | Out to Court             | 0       | 0%   | 13  | 4%      | 106  | 8%            | 9   | 3%          | 8   | 3%                  | 10  | 5%                 | 1                                | 3%   |               |        | 147  | 5%   |
|   | Left Without Being Seen  | 4       | 2%   | 0   | 0%      | 40   | 3%            | 0   | 0%          | 0   | 0%                  | 2   | 1%                 | 0                                | 0%   |               | •      | 46   | 2%   |
|   | Rescheduled by CHS       | 11      | 6%   | 32  | 10%     | 120  | 9%            | 0   | 0%          | 10  | 4%                  | 12  | 6%                 | 1                                | 3%   | EUTUI         |        | 186  | 7%   |
|   | Rescheduled by Hospital  | N/A     | N/A  | N/A | N/A     | N/A  | N/A           | N/A | N/A         | N/A | N/A                 | N/A | N/A                | 0                                | 0%   | •             |        | 0    | N/A  |
|   | No Longer Indicated      | 0       | 0%   | 1   | 0%      | 1    | 0%            | 0   | 0%          | 1   | 0%                  | 0   | 0%                 | N/A                              | N/A  |               |        | 3    | 0%   |
|   | Total Scheduled Services | 180     | 100% | 334 | 100%    | 1336 | 100%          | 355 | 100%        | 255 | 100%                | 203 | 100%               | 31                               | 100% |               |        | 2694 | 100% |

| 4   | Outcome Metrics   | Medical | Nursing | Mental Health | Social Work | Dental/Oral Surgery | Specialty Clinic - On | Specialty Clinic - Off | Substance Use | Total |
|-----|-------------------|---------|---------|---------------|-------------|---------------------|-----------------------|------------------------|---------------|-------|
| 4.1 | Percent completed | 92%     | 83%     | 53%           | 82%         | 61%                 | 58%                   | 65%                    |               | 64%   |

| 5   | Unscheduled Services                              | N   |
|-----|---------------------------------------------------|-----|
| 5.1 | Sick Call Completed                               | 559 |
| 5.2 | Injury Evaluations                                | 200 |
| 5.3 | Medical Add-Ons                                   | 121 |
| 5.4 | Number of Patients with Non-Intake Lab Collection | 94  |