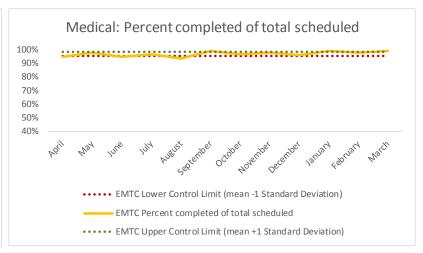

| 4   | Outcome Metrics   | Medical | Nursing | Mental Health | Social Work | Dental/Oral Surgery | Specialty Clinic - On | Specialty Clinic - Off | Substance Use | Total |
|-----|-------------------|---------|---------|---------------|-------------|---------------------|-----------------------|------------------------|---------------|-------|
| 4.1 | Percent completed | 99%     | 96%     | 83%           | 93%         | 91%                 | 79%                   | 85%                    |               | 89%   |