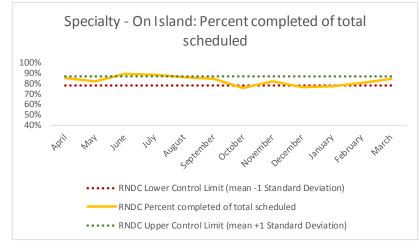

# XIII. RNDC

| 1   | CHS Intakes (New Jail Admissions)                    | N   |
|-----|------------------------------------------------------|-----|
| 1.1 | Completed CHS Intakes                                | 201 |
| 1.2 | Average time to completion once known to CHS (hours) | 4.3 |

| 4   | Outcome Metrics   | Medical | Nursing | Mental Health | Social Work | Dental/Oral Surgery | Specialty Clinic - On | Specialty Clinic - Off | Substance Use | Total |
|-----|-------------------|---------|---------|---------------|-------------|---------------------|-----------------------|------------------------|---------------|-------|
| 4.1 | Percent completed | 92%     | 82%     | 61%           | 90%         | 87%                 | 84%                   | 67%                    |               | 71%   |