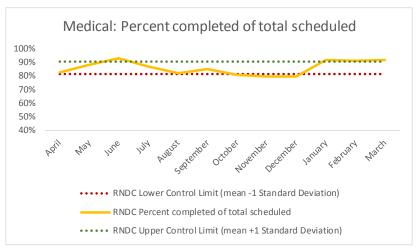

# XIII. RNDC

| 1   | CHS Intakes (New Jail Admissions)                    | N   |
|-----|------------------------------------------------------|-----|
| 1.1 | Completed CHS Intakes                                | 201 |
| 1.2 | Average time to completion once known to CHS (hours) | 4.3 |

|   | Scheduled Services       | Medical |      | Nur | sing | Menta | l Health | Social | Work | Dental/Or | al Surgery | Specialty<br>Isla |      |     | Clinic - Off<br>Ind | Substance Use | То   | otal |
|---|--------------------------|---------|------|-----|------|-------|----------|--------|------|-----------|------------|-------------------|------|-----|---------------------|---------------|------|------|
|   | Service Outcomes         | N       | %    | N   | %    | N     | %        | N      | %    | N         | %          | N                 | %    | N   | %                   | N %           | N    | %    |
|   | Seen                     | 104     | 72%  | 269 | 81%  | 770   | 47%      | 268    | 90%  | 85        | 65%        | 58                | 45%  | 7   | 39%                 |               | 1561 | 58%  |
|   | Refused & Verified       | 17      | 12%  | 1   | 0%   | 197   | 12%      | 0      | 0%   | 26        | 20%        | 51                | 39%  | 5   | 28%                 | _             | 297  | 11%  |
|   | Not Produced by DOC      | 2       | 1%   | 50  | 15%  | 414   | 25%      | 19     | 6%   | 0         | 0%         | 17                | 13%  | 3   | 17%                 | ire Metric    | 505  | 19%  |
| 3 | Out to Court             | 9       | 6%   | 11  | 3%   | 152   | 9%       | 12     | 4%   | 11        | 8%         | 2                 | 2%   | 1   | 6%                  |               | 198  | 7%   |
|   | Left Without Being Seen  | 0       | 0%   | 0   | 0%   | 12    | 1%       | 0      | 0%   | 0         | 0%         | 0                 | 0%   | 0   | 0%                  |               | 12   | 0%   |
|   | Rescheduled by CHS       | 0       | 0%   | 0   | 0%   | 35    | 2%       | 0      | 0%   | 5         | 4%         | 2                 | 2%   | 1   | 6%                  | Euthre        | 43   | 2%   |
|   | Rescheduled by Hospital  | N/A     | N/A  | N/A | N/A  | N/A   | N/A      | N/A    | N/A  | N/A       | N/A        | N/A               | N/A  | 1   | 6%                  | •             | 1    | N/A  |
|   | No Longer Indicated      | 12      | 8%   | 0   | 0%   | 46    | 3%       | 0      | 0%   | 4         | 3%         | 0                 | 0%   | N/A | N/A                 |               | 62   | 2%   |
|   | Total Scheduled Services | 144     | 100% | 331 | 100% | 1626  | 100%     | 299    | 100% | 131       | 100%       | 130               | 100% | 18  | 100%                |               | 2679 | 100% |

| 4   | Outcome Metrics   | Medical | Nursing | Mental Health | Social Work | Dental/Oral Surgery | Specialty Clinic - On | Specialty Clinic - Off | Substance Use | Total |
|-----|-------------------|---------|---------|---------------|-------------|---------------------|-----------------------|------------------------|---------------|-------|
| 4.1 | Percent completed | 92%     | 82%     | 61%           | 90%         | 87%                 | 84%                   | 67%                    |               | 71%   |