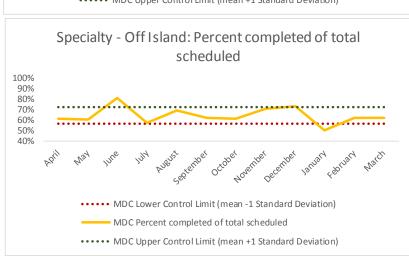

|   | Outcome Metrics   | Medical | Nursing | Mental Health | Social Work | Dental/Oral Surgery | Specialty Clinic - On | Specialty Clinic - Off | Substance Use | Total |
|---|-------------------|---------|---------|---------------|-------------|---------------------|-----------------------|------------------------|---------------|-------|
| 4 | Percent completed | 96%     | 77%     | 75%           | 73%         | 70%                 | 69%                   | 62%                    |               | 76%   |