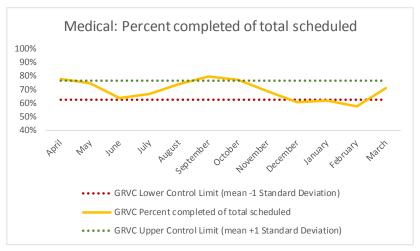

|   | Scheduled Services       | Medical |      | Nur | sing | Menta | l Health | Socia | Work | Dental/O | al Surgery | •   | Clinic - On<br>and |     | Clinic - Off<br>ind | Substance Use | Т    | otal |
|---|--------------------------|---------|------|-----|------|-------|----------|-------|------|----------|------------|-----|--------------------|-----|---------------------|---------------|------|------|
|   | Service Outcomes         | N       | %    | N   | %    | N     | %        | N     | %    | N        | %          | N   | %                  | N   | %                   | N %           | N    | %    |
|   | Seen                     | 171     | 66%  | 285 | 75%  | 1656  | 58%      | 469   | 88%  | 69       | 26%        | 77  | 26%                | 27  | 29%                 |               | 2754 | 59%  |
|   | Refused & Verified       | 12      | 5%   | 13  | 3%   | 73    | 3%       | 3     | 1%   | 14       | 5%         | 66  | 22%                | 39  | 41%                 | _             | 220  | 5%   |
| • | Not Produced by DOC      | 62      | 24%  | 55  | 15%  | 751   | 26%      | 44    | 8%   | 148      | 57%        | 123 | 41%                | 19  | 20%                 | _ net         | 1202 | 26%  |
| 3 | Out to Court             | 4       | 2%   | 2   | 1%   | 122   | 4%       | 11    | 2%   | 13       | 5%         | 19  | 6%                 | 6   | 6%                  |               | 177  | 4%   |
|   | Left Without Being Seen  | 0       | 0%   | 0   | 0%   | 18    | 1%       | 1     | 0%   | 1        | 0%         | 0   | 0%                 | 0   | 0%                  |               | 20   | 0%   |
|   | Rescheduled by CHS       | 9       | 3%   | 23  | 6%   | 241   | 8%       | 2     | 0%   | 14       | 5%         | 13  | 4%                 | 0   | 0%                  | Euture        | 302  | 6%   |
|   | Rescheduled by Hospital  | N/A     | N/A  | N/A | N/A  | N/A   | N/A      | N/A   | N/A  | N/A      | N/A        | N/A | N/A                | 3   | 3%                  | •             | 3    | N/A  |
|   | No Longer Indicated      | 1       | 0%   | 1   | 0%   | 15    | 1%       | 0     | 0%   | 2        | 1%         | 0   | 0%                 | N/A | N/A                 |               | 19   | 0%   |
|   | Total Scheduled Services | 259     | 100% | 379 | 100% | 2876  | 100%     | 530   | 100% | 261      | 100%       | 298 | 100%               | 94  | 100%                |               | 4697 | 100% |

| 4   | Outcome Metrics   | Medical | Nursing | Mental Health | Social Work | Dental/Oral Surgery | Specialty Clinic - On | Specialty Clinic - Off | Substance Use | Total |
|-----|-------------------|---------|---------|---------------|-------------|---------------------|-----------------------|------------------------|---------------|-------|
| 4.1 | Percent completed | 71%     | 79%     | 60%           | 89%         | 32%                 | 48%                   | 70%                    |               | 64%   |