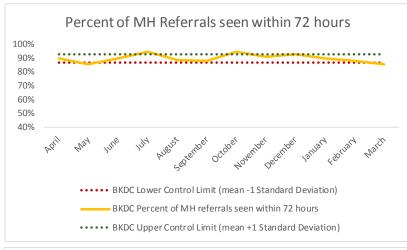

# V. BKDC

| 1   | CHS Intakes (New Jail Admissions)                    | N   |
|-----|------------------------------------------------------|-----|
| 1.1 | Completed CHS Intakes                                | 561 |
| 1.2 | Average time to completion once known to CHS (hours) | 2.6 |

| 2   | Referrals made to mental health service | N   |
|-----|-----------------------------------------|-----|
| 2.1 | Referrals made to mental health service | 35  |
| 2.2 | Referrals seen within 72 hours          | 30  |
| 2.3 | Percent seen within 72 hours            | 86% |