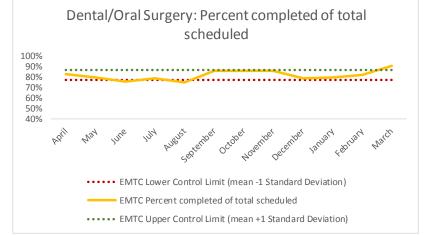

| 4   | Outcome Metrics   | Medical | Nursing | Mental Health | Social Work | Dental/Oral Surgery | Specialty Clinic - On | Specialty Clinic - Off | Substance Use | Total |
|-----|-------------------|---------|---------|---------------|-------------|---------------------|-----------------------|------------------------|---------------|-------|
| 4.1 | Percent completed | 99%     | 96%     | 83%           | 93%         | 91%                 | 79%                   | 85%                    |               | 89%   |