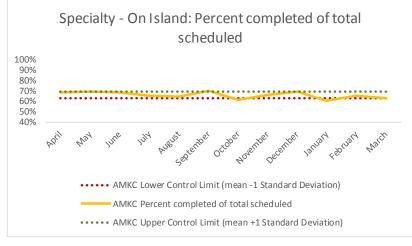

| 4   | Outcome Metrics   | Medical | Nursing | Mental Health | Social Work | Dental/Oral Surgery | Specialty Clinic - On | Specialty Clinic - Off | Substance Use | Total |
|-----|-------------------|---------|---------|---------------|-------------|---------------------|-----------------------|------------------------|---------------|-------|
| 4.1 | Percent completed | 50%     | 83%     | 67%           | 82%         | 66%                 | 63%                   | 71%                    |               | 71%   |