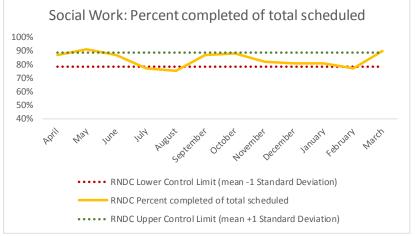

# XIII. RNDC

| 1   | CHS Intakes (New Jail Admissions)                    | N   |
|-----|------------------------------------------------------|-----|
| 1.1 | Completed CHS Intakes                                | 201 |
| 1.2 | Average time to completion once known to CHS (hours) | 4.3 |

| 4   | Outcome Metrics   | Medical | Nursing | Mental Health | Social Work | Dental/Oral Surgery | Specialty Clinic - On | Specialty Clinic - Off | Substance Use | Total |
|-----|-------------------|---------|---------|---------------|-------------|---------------------|-----------------------|------------------------|---------------|-------|
| 4.1 | Percent completed | 92%     | 82%     | 61%           | 90%         | 87%                 | 84%                   | 67%                    |               | 71%   |