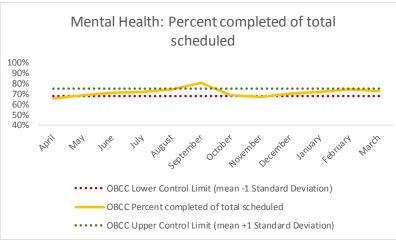

| 4   | Outcome Metrics   | Medical | Nursing | Mental Health | Social Work | Dental/Oral Surgery | Specialty Clinic - On | Specialty Clinic - Off | Substance Use | Total |
|-----|-------------------|---------|---------|---------------|-------------|---------------------|-----------------------|------------------------|---------------|-------|
| 4.1 | Percent completed | 80%     | 90%     | 73%           | 90%         | 73%                 | 83%                   | 76%                    |               | 77%   |