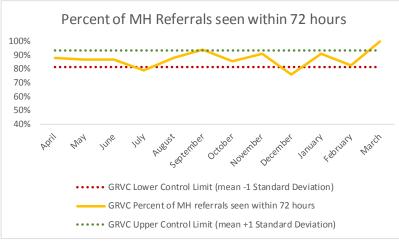

# VII. GRVC

| 1   | CHS Intakes (New Jail Admissions)                    | N |
|-----|------------------------------------------------------|---|
| 1.1 | Completed CHS Intakes                                | 2 |
| 1.2 | Average time to completion once known to CHS (hours) | 0 |

| 2   | Referrals made to mental health service | N    |
|-----|-----------------------------------------|------|
| 2.1 | Referrals made to mental health service | 24   |
| 2.2 | Referrals seen within 72 hours          | 24   |
| 2.3 | Percent seen within 72 hours            | 100% |