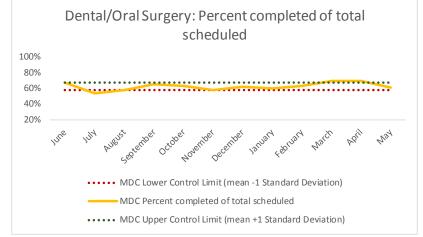

| 4   | Outcome Metrics   | Medical | Nursing | Mental Health | Social Work | Dental/Oral Surgery | Specialty Clinic - On | Specialty Clinic - Off | Substance Use | Total |
|-----|-------------------|---------|---------|---------------|-------------|---------------------|-----------------------|------------------------|---------------|-------|
| 4.1 | Percent completed | 94%     | 76%     | 64%           | 79%         | 61%                 | 59%                   | 62%                    |               | 70%   |