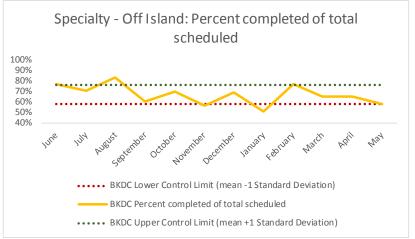

#### V. BKDC

| 1   | CHS Intakes (New Jail Admissions)                    | N   |
|-----|------------------------------------------------------|-----|
| 1.1 | Completed CHS Intakes                                | 530 |
| 1.2 | Average time to completion once known to CHS (hours) | 2.6 |

| 4   | Outcome Metrics   | Medical | Nursing | Mental Health | Social Work | Dental/Oral Surgery | Specialty Clinic - On | Specialty Clinic - Off | Substance Use | Total |
|-----|-------------------|---------|---------|---------------|-------------|---------------------|-----------------------|------------------------|---------------|-------|
| 4.1 | Percent completed | 91%     | 86%     | 63%           | 77%         | 74%                 | 70%                   | 58%                    |               | 71%   |