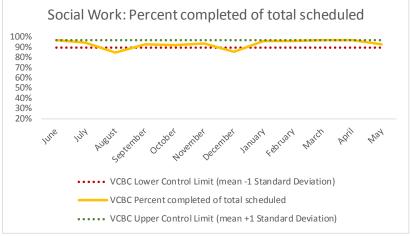

#### XII. VCBC

|   | 1   | CHS Intakes (New Jail Admissions)                    | N   |
|---|-----|------------------------------------------------------|-----|
| 1 | 1.1 | Completed CHS Intakes                                | 530 |
| 1 | 1.2 | Average time to completion once known to CHS (hours) | 2.6 |

| 4   | Outcome Metrics   | Medical | Nursing | Mental Health | Social Work | Dental/Oral Surgery | Specialty Clinic - On | Specialty Clinic - Off | Substance Use | Total |
|-----|-------------------|---------|---------|---------------|-------------|---------------------|-----------------------|------------------------|---------------|-------|
| 4.1 | Percent completed | 83%     | 95%     | 76%           | 93%         | 73%                 | 82%                   | 81%                    |               | 83%   |