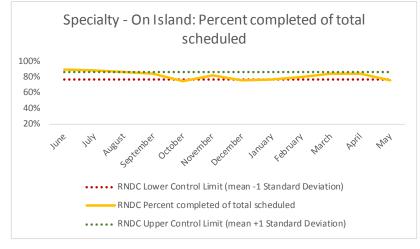

| 4   | Outcome Metrics   | Medical | Nursing | Mental Health | Social Work | Dental/Oral Surgery | Specialty Clinic - On | Specialty Clinic - Off | Substance Use | Total |
|-----|-------------------|---------|---------|---------------|-------------|---------------------|-----------------------|------------------------|---------------|-------|
| 4.1 | Percent completed | 95%     | 86%     | 60%           | 82%         | 83%                 | 76%                   | 73%                    |               | 70%   |