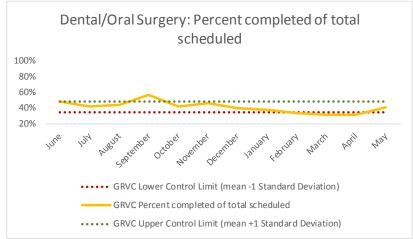

| 4   | Outcome Metrics   | Medical | Nursing | Mental Health | Social Work | Dental/Oral Surgery | Specialty Clinic - On | Specialty Clinic - Off | Substance Use | Total |
|-----|-------------------|---------|---------|---------------|-------------|---------------------|-----------------------|------------------------|---------------|-------|
| 4.1 | Percent completed | 64%     | 78%     | 66%           | 93%         | 41%                 | 43%                   | 41%                    |               | 67%   |