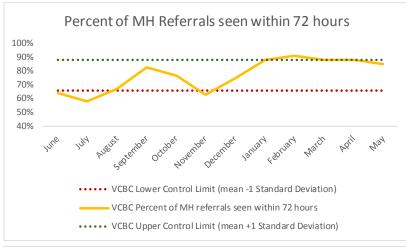

| 2   | Referrals made to mental health service | N   |
|-----|-----------------------------------------|-----|
| 2.1 | Referrals made to mental health service | 55  |
| 2.2 | Referrals seen within 72 hours          | 47  |
| 2.3 | Percent seen within 72 hours            | 85% |