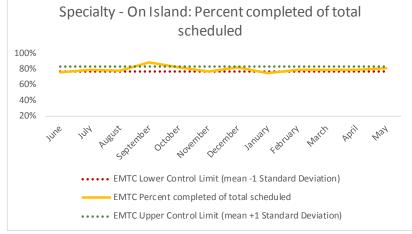

| 4   | Outcome Metrics   | Medical | Nursing | Mental Health | Social Work | Dental/Oral Surgery | Specialty Clinic - On | Specialty Clinic - Off | Substance Use | Total |
|-----|-------------------|---------|---------|---------------|-------------|---------------------|-----------------------|------------------------|---------------|-------|
| 4.1 | Percent completed | 97%     | 98%     | 85%           | 91%         | 84%                 | 81%                   | 84%                    |               | 89%   |