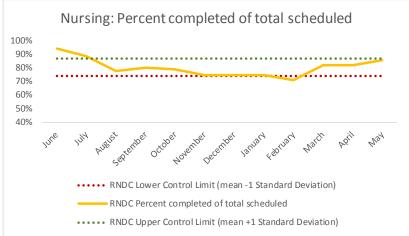

#### XI. RNDC

| ĺ | 1   | CHS Intakes (New Jail Admissions)                    | N   |
|---|-----|------------------------------------------------------|-----|
| ĺ | 1.1 | Completed CHS Intakes                                | 216 |
| ĺ | 1.2 | Average time to completion once known to CHS (hours) | 2.9 |

| 4   | Outcome Metrics   | Medical | Nursing | Mental Health | Social Work | Dental/Oral Surgery | Specialty Clinic - On | Specialty Clinic - Off | Substance Use | Total |
|-----|-------------------|---------|---------|---------------|-------------|---------------------|-----------------------|------------------------|---------------|-------|
| 4.1 | Percent completed | 95%     | 86%     | 60%           | 82%         | 83%                 | 76%                   | 73%                    |               | 70%   |