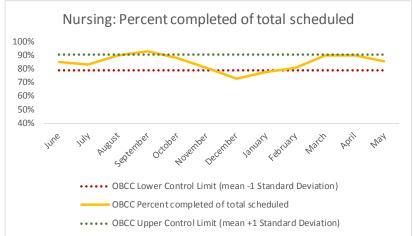

# X. OBCC

|   | 1   | CHS Intakes (New Jail Admissions)                    | N |
|---|-----|------------------------------------------------------|---|
|   | 1.1 | Completed CHS Intakes                                | 1 |
| Ī | 1.2 | Average time to completion once known to CHS (hours) | 0 |

| 4   | Outcome Metrics   | Medical | Nursing | Mental Health | Social Work | Dental/Oral Surgery | Specialty Clinic - On | Specialty Clinic - Off | Substance Use | Total |
|-----|-------------------|---------|---------|---------------|-------------|---------------------|-----------------------|------------------------|---------------|-------|
| 4.1 | Percent completed | 91%     | 86%     | 78%           | 91%         | 75%                 | 80%                   | 73%                    |               | 80%   |