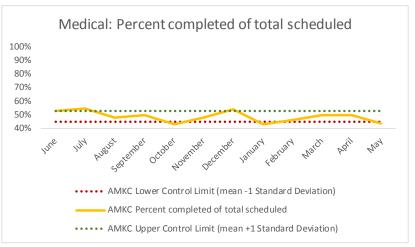

|   | Scheduled Services       | Medical |      |      | Nursing |      | Mental Health |      | Social Work |     | Dental/Oral Surgery |     | Clinic - On<br>Ind | Specialty Clinic - Off Island |      | Substance Use |            | Total |      |
|---|--------------------------|---------|------|------|---------|------|---------------|------|-------------|-----|---------------------|-----|--------------------|-------------------------------|------|---------------|------------|-------|------|
|   | Service Outcomes         | N       | %    | N    | %       | N    | %             | N    | %           | N   | %                   | N   | %                  | N                             | %    | N             | %          | N     | %    |
|   | Seen                     | 516     | 43%  | 2258 | 81%     | 4060 | 64%           | 1931 | 80%         | 291 | 58%                 | 237 | 36%                | 53                            | 41%  |               |            | 9346  | 66%  |
|   | Refused & Verified       | 13      | 1%   | 67   | 2%      | 175  | 3%            | 5    | 0%          | 64  | 13%                 | 205 | 31%                | 31                            | 24%  |               |            | 560   | 4%   |
|   | Not Produced by DOC      | 559     | 46%  | 365  | 13%     | 1244 | 20%           | 374  | 15%         | 108 | 22%                 | 169 | 26%                | 36                            | 28%  |               | ire Metric | 2855  | 20%  |
| 3 | Out to Court             | 3       | 0%   | 42   | 2%      | 269  | 4%            | 90   | 4%          | 30  | 6%                  | 21  | 3%                 | 2                             | 2%   |               |            | 457   | 3%   |
|   | Left Without Being Seen  | 0       | 0%   | 2    | 0%      | 28   | 0%            | 21   | 1%          | 2   | 0%                  | 4   | 1%                 | 0                             | 0%   | , ite         |            | 57    | 0%   |
|   | Rescheduled by CHS       | 111     | 9%   | 48   | 2%      | 444  | 7%            | 2    | 0%          | 0   | 0%                  | 25  | 4%                 | 0                             | 0%   | EUTUTE        |            | 630   | 4%   |
|   | Rescheduled by Hospital  | N/A     | N/A  | N/A  | N/A     | N/A  | N/A           | N/A  | N/A         | N/A | N/A                 | N/A | N/A                | 6                             | 5%   | `             |            | 6     | N/A  |
|   | No Longer Indicated      | 6       | 0%   | 12   | 0%      | 156  | 2%            | 0    | 0%          | 3   | 1%                  | 0   | 0%                 | N/A                           | N/A  |               |            | 177   | 1%   |
|   | Total Scheduled Services | 1208    | 100% | 2794 | 100%    | 6376 | 100%          | 2423 | 100%        | 498 | 100%                | 661 | 100%               | 128                           | 100% | •             |            | 14088 | 100% |

| 4   | Outcome Metrics                                    | Medical | Nursing | Mental Health | Social Work | Dental/Oral Surgery | Specialty Clinic - On | Specialty Clinic - Off | Substance Use | Total |
|-----|----------------------------------------------------|---------|---------|---------------|-------------|---------------------|-----------------------|------------------------|---------------|-------|
| 4.1 | Percent completed                                  | 44%     | 84%     | 68%           | 80%         | 72%                 | 67%                   | 66%                    |               | 71%   |
| 4.2 | Percent completed of total scheduled and available | 49%     | 86%     | 77%           | 84%         | 77%                 | 72%                   | 70%                    |               |       |
| 4.3 | Percent not produced of total not completed        | 82%     | 78%     | 58%           | 77%         | 76%                 | 77%                   | 82%                    |               |       |