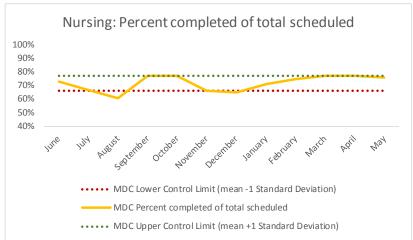

| 4   | Outcome Metrics   | Medical | Nursing | Mental Health | Social Work | Dental/Oral Surgery | Specialty Clinic - On | Specialty Clinic - Off | Substance Use | Total |
|-----|-------------------|---------|---------|---------------|-------------|---------------------|-----------------------|------------------------|---------------|-------|
| 4.1 | Percent completed | 94%     | 76%     | 64%           | 79%         | 61%                 | 59%                   | 62%                    |               | 70%   |