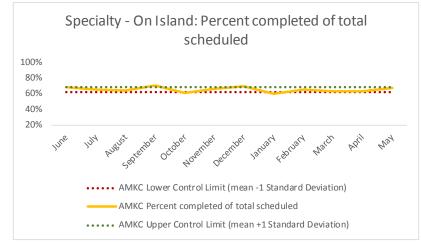

| 4   | Outcome Metrics                                    | Medical | Nursing | Mental Health | Social Work | Dental/Oral Surgery | Specialty Clinic - On | Specialty Clinic - Off | Substance Use | Total |
|-----|----------------------------------------------------|---------|---------|---------------|-------------|---------------------|-----------------------|------------------------|---------------|-------|
| 4.1 | Percent completed                                  | 44%     | 84%     | 68%           | 80%         | 72%                 | 67%                   | 66%                    |               | 71%   |
| 4.2 | Percent completed of total scheduled and available | 49%     | 86%     | 77%           | 84%         | 77%                 | 72%                   | 70%                    |               |       |
| 4.3 | Percent not produced of total not completed        | 82%     | 78%     | 58%           | 77%         | 76%                 | 77%                   | 82%                    |               |       |