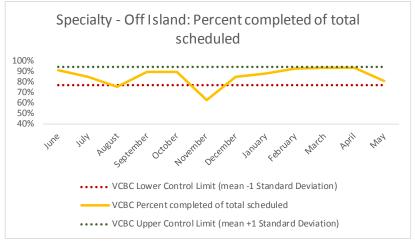

#### XII. VCBC

|   | 1   | CHS Intakes (New Jail Admissions)                    | N   |
|---|-----|------------------------------------------------------|-----|
| 1 | 1.1 | Completed CHS Intakes                                | 530 |
| 1 | 1.2 | Average time to completion once known to CHS (hours) | 2.6 |

| Scheduled Services       | Medica | I    | Nu  | rsing | Menta | l Health | Socia | Work | Dental/O | al Surgery |     | Clinic - On<br>and |     | Clinic - Off<br>and | ff Substance Use To |                  | То   | tal  |    |
|--------------------------|--------|------|-----|-------|-------|----------|-------|------|----------|------------|-----|--------------------|-----|---------------------|---------------------|------------------|------|------|----|
| Service Outcomes         | N      | %    | N   | %     | N     | %        | N     | %    | N        | %          | N   | %                  | N   | %                   | N                   | %                | N    | %    |    |
| Seen                     | 335    | 83%  | 499 | 93%   | 641   | 71%      | 308   | 91%  | 157      | 73%        | 63  | 43%                | 27  | 51%                 |                     |                  | 2030 | 78%  |    |
| Refused & Verified       | 0      | 0%   | 5   | 1%    | 38    | 4%       | 7     | 2%   | 0        | 0%         | 58  | 39%                | 16  | 30%                 |                     |                  | 124  | 5%   |    |
| Not Produced by DOC      | 48     | 12%  | 13  | 2%    | 100   | 11%      | 8     | 2%   | 29       | 13%        | 21  | 14%                | 5   | 9%                  |                     | ari <sup>c</sup> | xiic | 224  | 9% |
| Out to Court             | 2      | 0%   | 3   | 1%    | 69    | 8%       | 11    | 3%   | 19       | 9%         | 3   | 2%                 | 1   | 2%                  |                     | Ner              | 108  | 4%   |    |
| Left Without Being Seen  | 2      | 0%   | 5   | 1%    | 2     | 0%       | 2     | 1%   | 7        | 3%         | 0   | 0%                 | 0   | 0%                  | 36                  | <b>د`</b>        | 18   | 1%   |    |
| Rescheduled by CHS       | 18     | 4%   | 5   | 1%    | 45    | 5%       | 4     | 1%   | 3        | 1%         | 3   | 2%                 | 0   | 0%                  | cutui               |                  | 78   | 3%   |    |
| Rescheduled by Hospital  | N/A    | N/A  | N/A | N/A   | N/A   | N/A      | N/A   | N/A  | N/A      | N/A        | N/A | N/A                | 4   | 8%                  | `                   | <b>X</b> 3       |      | N/A  |    |
| No Longer Indicated      | 0      | 0%   | 4   | 1%    | 3     | 0%       | 0     | 0%   | 0        | 0%         | 0   | 0%                 | N/A | N/A                 |                     |                  | 7    | 0%   |    |
| Total Scheduled Services | 405    | 100% | 534 | 100%  | 898   | 100%     | 340   | 100% | 215      | 100%       | 148 | 100%               | 53  | 100%                |                     |                  | 2593 | 100% |    |

| 4   | Outcome Metrics   | Medical | Nursing | Mental Health | Social Work | Dental/Oral Surgery | Specialty Clinic - On | Specialty Clinic - Off | Substance Use | Total |
|-----|-------------------|---------|---------|---------------|-------------|---------------------|-----------------------|------------------------|---------------|-------|
| 4.1 | Percent completed | 83%     | 95%     | 76%           | 93%         | 73%                 | 82%                   | 81%                    |               | 83%   |