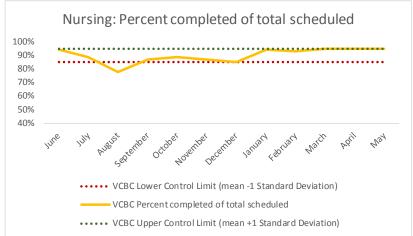

#### XII. VCBC

|   | 1   | CHS Intakes (New Jail Admissions)                    | N   |
|---|-----|------------------------------------------------------|-----|
| 1 | 1.1 | Completed CHS Intakes                                | 530 |
| 1 | 1.2 | Average time to completion once known to CHS (hours) | 2.6 |

| 4   | Outcome Metrics   | Medical | Nursing | Mental Health | Social Work | Dental/Oral Surgery | Specialty Clinic - On | Specialty Clinic - Off | Substance Use | Total |
|-----|-------------------|---------|---------|---------------|-------------|---------------------|-----------------------|------------------------|---------------|-------|
| 4.1 | Percent completed | 83%     | 95%     | 76%           | 93%         | 73%                 | 82%                   | 81%                    |               | 83%   |