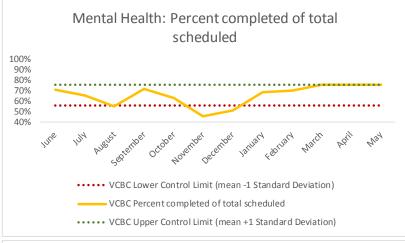

#### XII. VCBC

|   | 1   | CHS Intakes (New Jail Admissions)                    | N   |
|---|-----|------------------------------------------------------|-----|
| 1 | 1.1 | Completed CHS Intakes                                | 530 |
| 1 | 1.2 | Average time to completion once known to CHS (hours) | 2.6 |

| 4   | Outcome Metrics   | Medical | Nursing | Mental Health | Social Work | Dental/Oral Surgery | Specialty Clinic - On | Specialty Clinic - Off | Substance Use | Total |
|-----|-------------------|---------|---------|---------------|-------------|---------------------|-----------------------|------------------------|---------------|-------|
| 4.1 | Percent completed | 83%     | 95%     | 76%           | 93%         | 73%                 | 82%                   | 81%                    |               | 83%   |