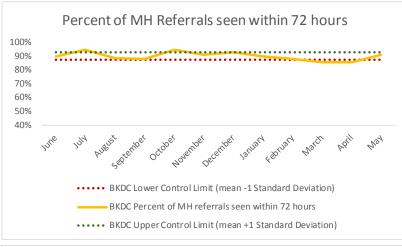

| 2   | Referrals made to mental health service | N   |
|-----|-----------------------------------------|-----|
| 2.1 | Referrals made to mental health service | 33  |
| 2.2 | Referrals seen within 72 hours          | 30  |
| 2.3 | Percent seen within 72 hours            | 91% |