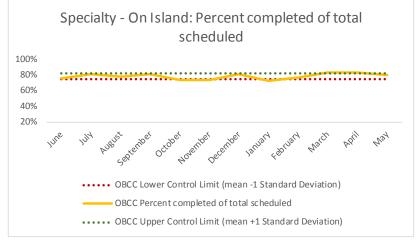

| 4   | Outcome Metrics   | Medical | Nursing | Mental Health | Social Work | Dental/Oral Surgery | Specialty Clinic - On | Specialty Clinic - Off | Substance Use | Total |
|-----|-------------------|---------|---------|---------------|-------------|---------------------|-----------------------|------------------------|---------------|-------|
| 4.1 | Percent completed | 91%     | 86%     | 78%           | 91%         | 75%                 | 80%                   | 73%                    |               | 80%   |