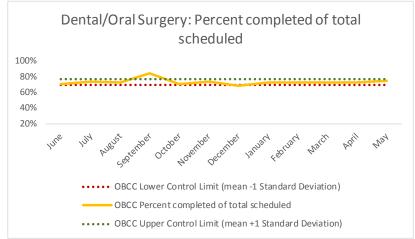

# X. OBCC

|   | 1   | CHS Intakes (New Jail Admissions)                    | N |
|---|-----|------------------------------------------------------|---|
|   | 1.1 | Completed CHS Intakes                                | 1 |
| Ī | 1.2 | Average time to completion once known to CHS (hours) | 0 |

| 4   | Outcome Metrics   | Medical | Nursing | Mental Health | Social Work | Dental/Oral Surgery | Specialty Clinic - On | Specialty Clinic - Off | Substance Use | Total |
|-----|-------------------|---------|---------|---------------|-------------|---------------------|-----------------------|------------------------|---------------|-------|
| 4.1 | Percent completed | 91%     | 86%     | 78%           | 91%         | 75%                 | 80%                   | 73%                    |               | 80%   |