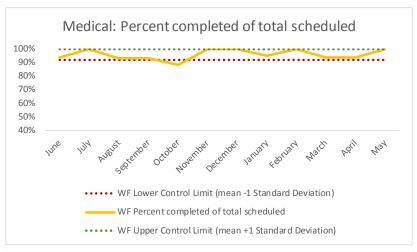

# XIII. WF

| : | 1  | CHS Intakes (New Jail Admissions)                    | N |
|---|----|------------------------------------------------------|---|
| 1 | .1 | Completed CHS Intakes                                | 0 |
| 1 | .2 | Average time to completion once known to CHS (hours) | 0 |

|   | Scheduled Services       | Medical |      | Nur | sing | Mental | Health | Social | Work | Dental/Or | al Surgery |     | Clinic - On<br>ind |     | Clinic - Off<br>and | Substa | nce Use   | To     | tal  |    |
|---|--------------------------|---------|------|-----|------|--------|--------|--------|------|-----------|------------|-----|--------------------|-----|---------------------|--------|-----------|--------|------|----|
|   | Service Outcomes         | N       | %    | N   | %    | N      | %      | N      | %    | N         | %          | N   | %                  | N   | %                   | N      | %         | N      | %    |    |
|   | Seen                     | 10      | 83%  | 547 | 91%  | 59     | 67%    | 3      | 100% | 0         | 0%         | 6   | 60%                | 4   | 50%                 |        |           | 629    | 87%  |    |
|   | Refused & Verified       | 2       | 17%  | 45  | 7%   | 5      | 6%     | 0      | 0%   | 0         | 0%         | 3   | 30%                | 2   | 25%                 |        |           | 57     | 8%   |    |
| , | Not Produced by DOC      | 0       | 0%   | 10  | 2%   | 11     | 13%    | 0      | 0%   | 0         | 0%         | 1   | 10%                | 1   | 13%                 | 6      | , tric    | netric | 23   | 3% |
| 3 | Out to Court             | 0       | 0%   | 1   | 0%   | 3      | 3%     | 0      | 0%   | 0         | 0%         | 0   | 0%                 | 0   | 0%                  |        | Us.       | 4      | 1%   |    |
|   | Left Without Being Seen  | 0       | 0%   | 0   | 0%   | 0      | 0%     | 0      | 0%   | 0         | 0%         | 0   | 0%                 | 0   | 0%                  | ·11e   | <b>,`</b> | 0      | 0%   |    |
|   | Rescheduled by CHS       | 0       | 0%   | 1   | 0%   | 8      | 9%     | 0      | 0%   | 0         | 0%         | 0   | 0%                 | 1   | 13%                 | cutu.  |           | 10     | 1%   |    |
|   | Rescheduled by Hospital  | N/A     | N/A  | N/A | N/A  | N/A    | N/A    | N/A    | N/A  | N/A       | N/A        | N/A | N/A                | 0   | 0%                  | •      |           | 0      | N/A  |    |
|   | No Longer Indicated      | 0       | 0%   | 0   | 0%   | 2      | 2%     | 0      | 0%   | 0         | 0%         | 0   | 0%                 | N/A | N/A                 |        |           | 2      | 0%   |    |
|   | Total Scheduled Services | 12      | 100% | 604 | 100% | 88     | 100%   | 3      | 100% | 0         | 0%         | 10  | 100%               | 8   | 100%                |        |           | 725    | 100% |    |

| 4   | Outcome Metrics   | Medical | Nursing | Mental Health | Social Work | Dental/Oral Surgery | Specialty Clinic - On | Specialty Clinic - Off | Substance Use | Total |
|-----|-------------------|---------|---------|---------------|-------------|---------------------|-----------------------|------------------------|---------------|-------|
| 4.1 | Percent completed | 100%    | 98%     | 74%           | 100%        |                     | 90%                   | 75%                    |               | 95%   |

scheduled

••••• WF Lower Control Limit (mean -1 Standard Deviation)

••••• WF Upper Control Limit (mean +1 Standard Deviation)

WF Percent completed of total scheduled

100%

60%

40%

20%