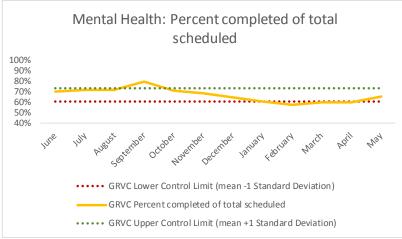

# VII. GRVC

| 1   | CHS Intakes (New Jail Admissions)                    | N |
|-----|------------------------------------------------------|---|
| 1.1 | Completed CHS Intakes                                | 0 |
| 1.2 | Average time to completion once known to CHS (hours) | 0 |

| 4   | Outcome Metrics   | Medical | Nursing | Mental Health | Social Work | Dental/Oral Surgery | Specialty Clinic - On | Specialty Clinic - Off | Substance Use | Total |
|-----|-------------------|---------|---------|---------------|-------------|---------------------|-----------------------|------------------------|---------------|-------|
| 4.1 | Percent completed | 64%     | 78%     | 66%           | 93%         | 41%                 | 43%                   | 41%                    |               | 67%   |