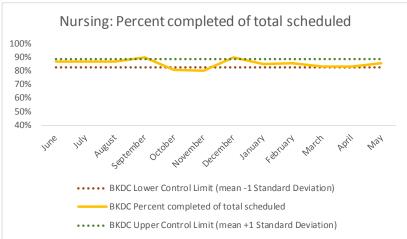

| 4   | Outcome Metrics   | Medical | Nursing | Mental Health | Social Work | Dental/Oral Surgery | Specialty Clinic - On | Specialty Clinic - Off | Substance Use | Total |
|-----|-------------------|---------|---------|---------------|-------------|---------------------|-----------------------|------------------------|---------------|-------|
| 4.1 | Percent completed | 91%     | 86%     | 63%           | 77%         | 74%                 | 70%                   | 58%                    |               | 71%   |