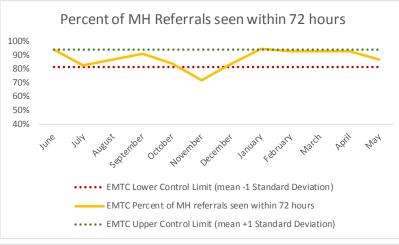

#### VI. EMTC

| 1   | CHS Intakes (New Jail Admissions)                    | N   |
|-----|------------------------------------------------------|-----|
| 1.1 | Completed CHS Intakes                                | 157 |
| 1.2 | Average time to completion once known to CHS (hours) | 2.6 |

| 2   | Referrals made to mental health service | N   |
|-----|-----------------------------------------|-----|
| 2.1 | Referrals made to mental health service | 70  |
| 2.2 | Referrals seen within 72 hours          | 61  |
| 2.3 | Percent seen within 72 hours            | 87% |