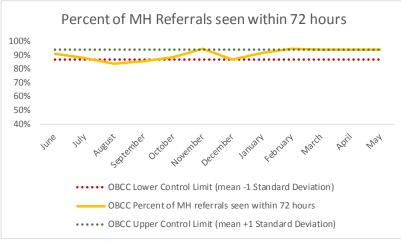

| 2   | Referrals made to mental health service | N   |
|-----|-----------------------------------------|-----|
| 2.1 | Referrals made to mental health service | 54  |
| 2.2 | Referrals seen within 72 hours          | 51  |
| 2.3 | Percent seen within 72 hours            | 94% |