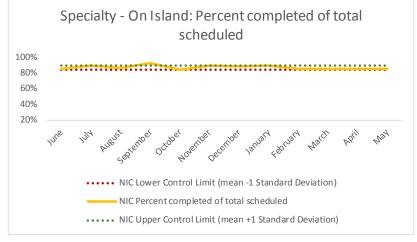

#### IX. NIC

| 1   | CHS Intakes (New Jail Admissions)                    | N |
|-----|------------------------------------------------------|---|
| 1.1 | Completed CHS Intakes                                | 0 |
| 1.2 | Average time to completion once known to CHS (hours) | 0 |

|   | Scheduled Services       | Medical <sup>1</sup> |      | Nur  | sing <sup>2</sup> | Menta | Health | Socia | Work | Dental/O | al Surgery |     | Clinic - On<br>ind | -   | Clinic - Off<br>and | Substa | nce Use | To   | tal  |
|---|--------------------------|----------------------|------|------|-------------------|-------|--------|-------|------|----------|------------|-----|--------------------|-----|---------------------|--------|---------|------|------|
|   | Service Outcomes         | N                    | %    | N    | %                 | N     | %      | N     | %    | N        | %          | N   | %                  | N   | %                   | N      | %       | N    | %    |
|   | Seen                     | 1178                 | 97%  | 1127 | 97%               | 416   | 71%    | 144   | 87%  | 1        | 100%       | 436 | 67%                | 66  | 46%                 |        |         | 3368 | 86%  |
|   | Refused & Verified       | 10                   | 1%   | 23   | 2%                | 26    | 4%     | 0     | 0%   | 0        | 0%         | 123 | 19%                | 55  | 38%                 |        |         | 237  | 6%   |
| 3 | Not Produced by DOC      | 14                   | 1%   | 5    | 0%                | 78    | 13%    | 12    | 7%   | 0        | 0%         | 60  | 9%                 | 7   | 5%                  |        | metric  | 176  | 4%   |
|   | Out to Court             | 9                    | 1%   | 5    | 0%                | 38    | 7%     | 6     | 4%   | 0        | 0%         | 19  | 3%                 | 6   | 4%                  |        |         | 83   | 2%   |
|   | Left Without Being Seen  | 0                    | 0%   | 0    | 0%                | 0     | 0%     | 0     | 0%   | 0        | 0%         | 1   | 0%                 | 0   | 0%                  |        |         | 1    | 0%   |
|   | Rescheduled by CHS       | 2                    | 0%   | 1    | 0%                | 16    | 3%     | 2     | 1%   | 0        | 0%         | 15  | 2%                 | 1   | 1%                  | cuture |         | 37   | 1%   |
|   | Rescheduled by Hospital  | N/A                  | N/A  | N/A  | N/A               | N/A   | N/A    | N/A   | N/A  | N/A      | N/A        | N/A | N/A                | 10  | 7%                  | `      |         | 10   | N/A  |
|   | No Longer Indicated      | 7                    | 1%   | 0    | 0%                | 8     | 1%     | 1     | 1%   | 0        | 0%         | 0   | 0%                 | N/A | N/A                 |        |         | 16   | 0%   |
|   | Total Scheduled Services | 1220                 | 100% | 1161 | 100%              | 582   | 100%   | 165   | 100% | 1        | 100%       | 654 | 100%               | 145 | 100%                |        |         | 3928 | 100% |

<sup>1</sup>Includes medical infirmary services <sup>2</sup>Includes nursing infirmary services

| 4   | Outcome Metrics   | Medical | Nursing | Mental Health | Social Work | Dental/Oral Surgery | Specialty Clinic - On | Specialty Clinic - Off | Substance Use | Total |
|-----|-------------------|---------|---------|---------------|-------------|---------------------|-----------------------|------------------------|---------------|-------|
| 4.1 | Percent completed | 98%     | 99%     | 77%           | 88%         | 100%                | 85%                   | 83%                    |               | 92%   |