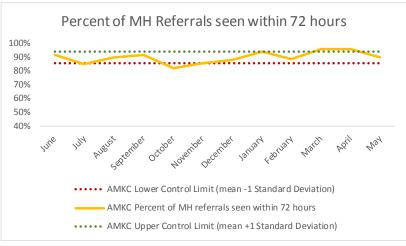

# IV. AMKC

| 1   | CHS Intakes (New Jail Admissions)                    | N   |
|-----|------------------------------------------------------|-----|
| 1.1 | Completed CHS Intakes                                | 595 |
| 1.2 | Average time to completion once known to CHS (hours) | 6.9 |

| 2   | Referrals made to mental health service | N   |
|-----|-----------------------------------------|-----|
| 2.1 | Referrals made to mental health service | 143 |
| 2.2 | Referrals seen within 72 hours          | 128 |
| 2.3 | Percent seen within 72 hours            | 90% |