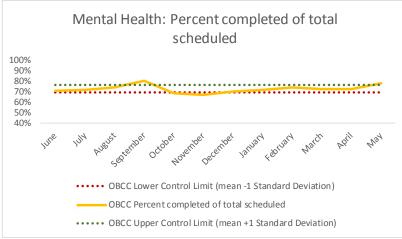

# X. OBCC

|   | 1   | CHS Intakes (New Jail Admissions)                    | N |
|---|-----|------------------------------------------------------|---|
|   | 1.1 | Completed CHS Intakes                                | 1 |
| Ī | 1.2 | Average time to completion once known to CHS (hours) | 0 |

| 4   | Outcome Metrics   | Medical | Nursing | Mental Health | Social Work | Dental/Oral Surgery | Specialty Clinic - On | Specialty Clinic - Off | Substance Use | Total |
|-----|-------------------|---------|---------|---------------|-------------|---------------------|-----------------------|------------------------|---------------|-------|
| 4.1 | Percent completed | 91%     | 86%     | 78%           | 91%         | 75%                 | 80%                   | 73%                    |               | 80%   |