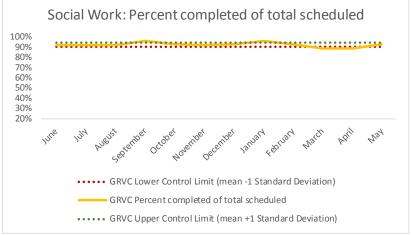

# VII. GRVC

| 1   | CHS Intakes (New Jail Admissions)                    | N |
|-----|------------------------------------------------------|---|
| 1.1 | Completed CHS Intakes                                | 0 |
| 1.2 | Average time to completion once known to CHS (hours) | 0 |

| 4   | Outcome Metrics   | Medical | Nursing | Mental Health | Social Work | Dental/Oral Surgery | Specialty Clinic - On | Specialty Clinic - Off | Substance Use | Total |
|-----|-------------------|---------|---------|---------------|-------------|---------------------|-----------------------|------------------------|---------------|-------|
| 4.1 | Percent completed | 64%     | 78%     | 66%           | 93%         | 41%                 | 43%                   | 41%                    |               | 67%   |