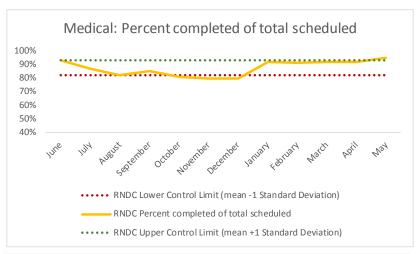

| 4   | Outcome Metrics   | Medical | Nursing | Mental Health | Social Work | Dental/Oral Surgery | Specialty Clinic - On | Specialty Clinic - Off | Substance Use | Total |
|-----|-------------------|---------|---------|---------------|-------------|---------------------|-----------------------|------------------------|---------------|-------|
| 4.1 | Percent completed | 95%     | 86%     | 60%           | 82%         | 83%                 | 76%                   | 73%                    |               | 70%   |