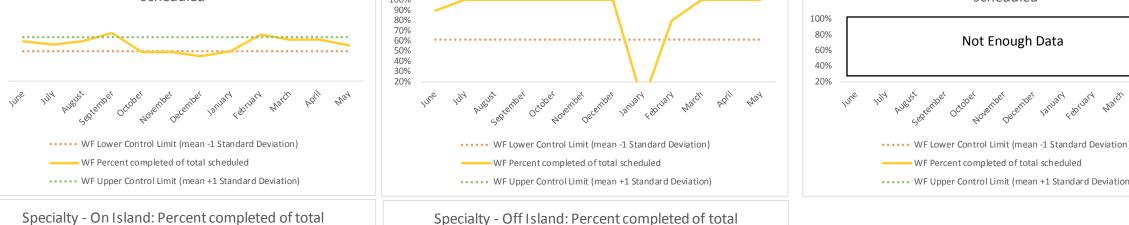

| 4   | Outcome Metrics   | Medical | Nursing | Mental Health | Social Work | Dental/Oral Surgery | Specialty Clinic - On | Specialty Clinic - Off | Substance Use | Total |
|-----|-------------------|---------|---------|---------------|-------------|---------------------|-----------------------|------------------------|---------------|-------|
| 4.1 | Percent completed | 100%    | 98%     | 74%           | 100%        |                     | 90%                   | 75%                    |               | 95%   |