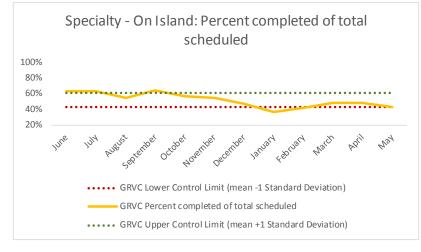

# VII. GRVC

| 1   | CHS Intakes (New Jail Admissions)                    | N |
|-----|------------------------------------------------------|---|
| 1.1 | Completed CHS Intakes                                | 0 |
| 1.2 | Average time to completion once known to CHS (hours) | 0 |

| 4   | Outcome Metrics   | Medical | Nursing | Mental Health | Social Work | Dental/Oral Surgery | Specialty Clinic - On | Specialty Clinic - Off | Substance Use | Total |
|-----|-------------------|---------|---------|---------------|-------------|---------------------|-----------------------|------------------------|---------------|-------|
| 4.1 | Percent completed | 64%     | 78%     | 66%           | 93%         | 41%                 | 43%                   | 41%                    |               | 67%   |