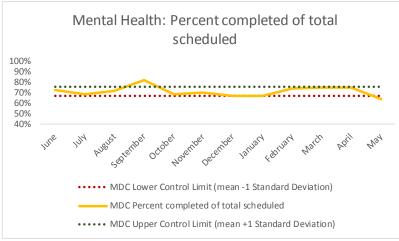

| 4   | Outcome Metrics   | Medical | Nursing | Mental Health | Social Work | Dental/Oral Surgery | Specialty Clinic - On | Specialty Clinic - Off | Substance Use | Total |
|-----|-------------------|---------|---------|---------------|-------------|---------------------|-----------------------|------------------------|---------------|-------|
| 4.1 | Percent completed | 94%     | 76%     | 64%           | 79%         | 61%                 | 59%                   | 62%                    |               | 70%   |