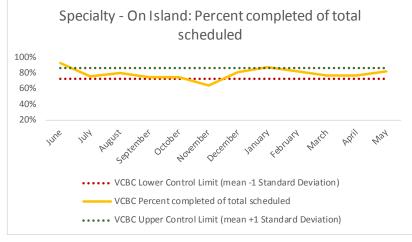

#### XII. VCBC

|   | 1   | CHS Intakes (New Jail Admissions)                    | N   |
|---|-----|------------------------------------------------------|-----|
| 1 | 1.1 | Completed CHS Intakes                                | 530 |
| 1 | 1.2 | Average time to completion once known to CHS (hours) | 2.6 |

| Scheduled Services       | Medica | I    | Nu  | rsing | Menta | l Health | Socia | Work | Dental/O | al Surgery |     | Clinic - On<br>and |     | Clinic - Off<br>and | ff Substance Use To |                  | То   | tal  |    |
|--------------------------|--------|------|-----|-------|-------|----------|-------|------|----------|------------|-----|--------------------|-----|---------------------|---------------------|------------------|------|------|----|
| Service Outcomes         | N      | %    | N   | %     | N     | %        | N     | %    | N        | %          | N   | %                  | N   | %                   | N                   | %                | N    | %    |    |
| Seen                     | 335    | 83%  | 499 | 93%   | 641   | 71%      | 308   | 91%  | 157      | 73%        | 63  | 43%                | 27  | 51%                 |                     |                  | 2030 | 78%  |    |
| Refused & Verified       | 0      | 0%   | 5   | 1%    | 38    | 4%       | 7     | 2%   | 0        | 0%         | 58  | 39%                | 16  | 30%                 |                     |                  | 124  | 5%   |    |
| Not Produced by DOC      | 48     | 12%  | 13  | 2%    | 100   | 11%      | 8     | 2%   | 29       | 13%        | 21  | 14%                | 5   | 9%                  |                     | ari <sup>c</sup> | xiic | 224  | 9% |
| Out to Court             | 2      | 0%   | 3   | 1%    | 69    | 8%       | 11    | 3%   | 19       | 9%         | 3   | 2%                 | 1   | 2%                  |                     | Ner              | 108  | 4%   |    |
| Left Without Being Seen  | 2      | 0%   | 5   | 1%    | 2     | 0%       | 2     | 1%   | 7        | 3%         | 0   | 0%                 | 0   | 0%                  | 36                  | <b>د`</b>        | 18   | 1%   |    |
| Rescheduled by CHS       | 18     | 4%   | 5   | 1%    | 45    | 5%       | 4     | 1%   | 3        | 1%         | 3   | 2%                 | 0   | 0%                  | cutui               |                  | 78   | 3%   |    |
| Rescheduled by Hospital  | N/A    | N/A  | N/A | N/A   | N/A   | N/A      | N/A   | N/A  | N/A      | N/A        | N/A | N/A                | 4   | 8%                  | `                   | <b>X</b> 3       |      | N/A  |    |
| No Longer Indicated      | 0      | 0%   | 4   | 1%    | 3     | 0%       | 0     | 0%   | 0        | 0%         | 0   | 0%                 | N/A | N/A                 |                     |                  | 7    | 0%   |    |
| Total Scheduled Services | 405    | 100% | 534 | 100%  | 898   | 100%     | 340   | 100% | 215      | 100%       | 148 | 100%               | 53  | 100%                |                     |                  | 2593 | 100% |    |

| 4   | Outcome Metrics   | Medical | Nursing | Mental Health | Social Work | Dental/Oral Surgery | Specialty Clinic - On | Specialty Clinic - Off | Substance Use | Total |
|-----|-------------------|---------|---------|---------------|-------------|---------------------|-----------------------|------------------------|---------------|-------|
| 4.1 | Percent completed | 83%     | 95%     | 76%           | 93%         | 73%                 | 82%                   | 81%                    |               | 83%   |