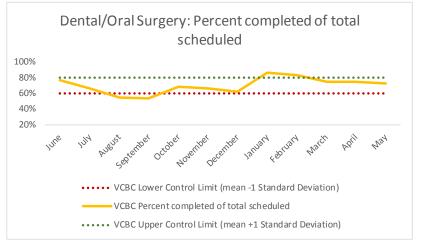

#### XII. VCBC

|   | 1   | CHS Intakes (New Jail Admissions)                    | N   |
|---|-----|------------------------------------------------------|-----|
| 1 | 1.1 | Completed CHS Intakes                                | 530 |
| 1 | 1.2 | Average time to completion once known to CHS (hours) | 2.6 |

| 4   | Outcome Metrics   | Medical | Nursing | Mental Health | Social Work | Dental/Oral Surgery | Specialty Clinic - On | Specialty Clinic - Off | Substance Use | Total |
|-----|-------------------|---------|---------|---------------|-------------|---------------------|-----------------------|------------------------|---------------|-------|
| 4.1 | Percent completed | 83%     | 95%     | 76%           | 93%         | 73%                 | 82%                   | 81%                    |               | 83%   |