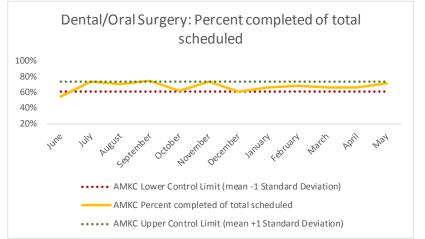

| 4   | Outcome Metrics                                    | Medical | Nursing | Mental Health | Social Work | Dental/Oral Surgery | Specialty Clinic - On | Specialty Clinic - Off | Substance Use | Total |
|-----|----------------------------------------------------|---------|---------|---------------|-------------|---------------------|-----------------------|------------------------|---------------|-------|
| 4.1 | Percent completed                                  | 44%     | 84%     | 68%           | 80%         | 72%                 | 67%                   | 66%                    |               | 71%   |
| 4.2 | Percent completed of total scheduled and available | 49%     | 86%     | 77%           | 84%         | 77%                 | 72%                   | 70%                    |               |       |
| 4.3 | Percent not produced of total not completed        | 82%     | 78%     | 58%           | 77%         | 76%                 | 77%                   | 82%                    |               |       |