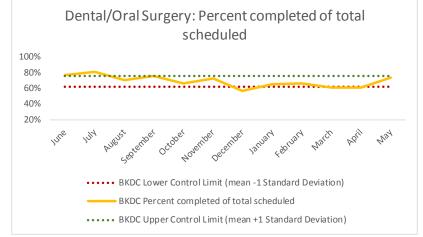

| 4   | Outcome Metrics   | Medical | Nursing | Mental Health | Social Work | Dental/Oral Surgery | Specialty Clinic - On | Specialty Clinic - Off | Substance Use | Total |
|-----|-------------------|---------|---------|---------------|-------------|---------------------|-----------------------|------------------------|---------------|-------|
| 4.1 | Percent completed | 91%     | 86%     | 63%           | 77%         | 74%                 | 70%                   | 58%                    |               | 71%   |