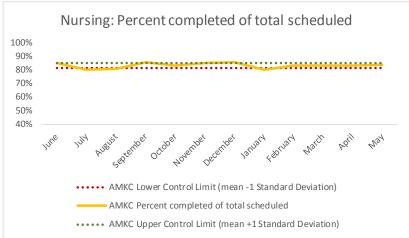

|   | Scheduled Services       | Medical |      |      | Nursing |      | Mental Health |      | Social Work |     | Dental/Oral Surgery |     | Clinic - On<br>Ind | Specialty Clinic - Off Island |      | Substance Use |            | Total |      |
|---|--------------------------|---------|------|------|---------|------|---------------|------|-------------|-----|---------------------|-----|--------------------|-------------------------------|------|---------------|------------|-------|------|
|   | Service Outcomes         | N       | %    | N    | %       | N    | %             | N    | %           | N   | %                   | N   | %                  | N                             | %    | N             | %          | N     | %    |
|   | Seen                     | 516     | 43%  | 2258 | 81%     | 4060 | 64%           | 1931 | 80%         | 291 | 58%                 | 237 | 36%                | 53                            | 41%  |               |            | 9346  | 66%  |
|   | Refused & Verified       | 13      | 1%   | 67   | 2%      | 175  | 3%            | 5    | 0%          | 64  | 13%                 | 205 | 31%                | 31                            | 24%  |               |            | 560   | 4%   |
|   | Not Produced by DOC      | 559     | 46%  | 365  | 13%     | 1244 | 20%           | 374  | 15%         | 108 | 22%                 | 169 | 26%                | 36                            | 28%  |               | ire Metric | 2855  | 20%  |
| 3 | Out to Court             | 3       | 0%   | 42   | 2%      | 269  | 4%            | 90   | 4%          | 30  | 6%                  | 21  | 3%                 | 2                             | 2%   |               |            | 457   | 3%   |
|   | Left Without Being Seen  | 0       | 0%   | 2    | 0%      | 28   | 0%            | 21   | 1%          | 2   | 0%                  | 4   | 1%                 | 0                             | 0%   | , ite         |            | 57    | 0%   |
|   | Rescheduled by CHS       | 111     | 9%   | 48   | 2%      | 444  | 7%            | 2    | 0%          | 0   | 0%                  | 25  | 4%                 | 0                             | 0%   | EUTUTE        |            | 630   | 4%   |
|   | Rescheduled by Hospital  | N/A     | N/A  | N/A  | N/A     | N/A  | N/A           | N/A  | N/A         | N/A | N/A                 | N/A | N/A                | 6                             | 5%   | `             |            | 6     | N/A  |
|   | No Longer Indicated      | 6       | 0%   | 12   | 0%      | 156  | 2%            | 0    | 0%          | 3   | 1%                  | 0   | 0%                 | N/A                           | N/A  |               |            | 177   | 1%   |
|   | Total Scheduled Services | 1208    | 100% | 2794 | 100%    | 6376 | 100%          | 2423 | 100%        | 498 | 100%                | 661 | 100%               | 128                           | 100% | •             |            | 14088 | 100% |

| 4   | Outcome Metrics                                    | Medical | Nursing | Mental Health | Social Work | Dental/Oral Surgery | Specialty Clinic - On | Specialty Clinic - Off | Substance Use | Total |
|-----|----------------------------------------------------|---------|---------|---------------|-------------|---------------------|-----------------------|------------------------|---------------|-------|
| 4.1 | Percent completed                                  | 44%     | 84%     | 68%           | 80%         | 72%                 | 67%                   | 66%                    |               | 71%   |
| 4.2 | Percent completed of total scheduled and available | 49%     | 86%     | 77%           | 84%         | 77%                 | 72%                   | 70%                    |               |       |
| 4.3 | Percent not produced of total not completed        | 82%     | 78%     | 58%           | 77%         | 76%                 | 77%                   | 82%                    |               |       |