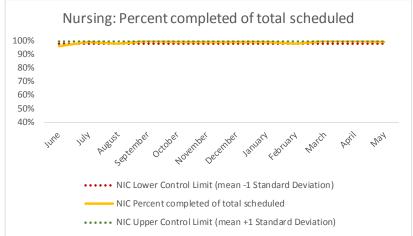

#### IX. NIC

| 1   | CHS Intakes (New Jail Admissions)                    | N |
|-----|------------------------------------------------------|---|
| 1.1 | Completed CHS Intakes                                | 0 |
| 1.2 | Average time to completion once known to CHS (hours) | 0 |

|   | Scheduled Services       | Medical <sup>1</sup> |      | Nur  | sing <sup>2</sup> | Menta | Health | Socia | Work | Dental/O | al Surgery |     | Clinic - On<br>ind | -   | Clinic - Off<br>and | Substa | nce Use | To   | tal  |
|---|--------------------------|----------------------|------|------|-------------------|-------|--------|-------|------|----------|------------|-----|--------------------|-----|---------------------|--------|---------|------|------|
|   | Service Outcomes         | N                    | %    | N    | %                 | N     | %      | N     | %    | N        | %          | N   | %                  | N   | %                   | N      | %       | N    | %    |
|   | Seen                     | 1178                 | 97%  | 1127 | 97%               | 416   | 71%    | 144   | 87%  | 1        | 100%       | 436 | 67%                | 66  | 46%                 |        |         | 3368 | 86%  |
|   | Refused & Verified       | 10                   | 1%   | 23   | 2%                | 26    | 4%     | 0     | 0%   | 0        | 0%         | 123 | 19%                | 55  | 38%                 |        |         | 237  | 6%   |
| 3 | Not Produced by DOC      | 14                   | 1%   | 5    | 0%                | 78    | 13%    | 12    | 7%   | 0        | 0%         | 60  | 9%                 | 7   | 5%                  |        | metric  | 176  | 4%   |
|   | Out to Court             | 9                    | 1%   | 5    | 0%                | 38    | 7%     | 6     | 4%   | 0        | 0%         | 19  | 3%                 | 6   | 4%                  |        |         | 83   | 2%   |
|   | Left Without Being Seen  | 0                    | 0%   | 0    | 0%                | 0     | 0%     | 0     | 0%   | 0        | 0%         | 1   | 0%                 | 0   | 0%                  |        |         | 1    | 0%   |
|   | Rescheduled by CHS       | 2                    | 0%   | 1    | 0%                | 16    | 3%     | 2     | 1%   | 0        | 0%         | 15  | 2%                 | 1   | 1%                  | cuture |         | 37   | 1%   |
|   | Rescheduled by Hospital  | N/A                  | N/A  | N/A  | N/A               | N/A   | N/A    | N/A   | N/A  | N/A      | N/A        | N/A | N/A                | 10  | 7%                  | `      |         | 10   | N/A  |
|   | No Longer Indicated      | 7                    | 1%   | 0    | 0%                | 8     | 1%     | 1     | 1%   | 0        | 0%         | 0   | 0%                 | N/A | N/A                 |        |         | 16   | 0%   |
|   | Total Scheduled Services | 1220                 | 100% | 1161 | 100%              | 582   | 100%   | 165   | 100% | 1        | 100%       | 654 | 100%               | 145 | 100%                |        |         | 3928 | 100% |

<sup>1</sup>Includes medical infirmary services <sup>2</sup>Includes nursing infirmary services

| 4   | Outcome Metrics   | Medical | Nursing | Mental Health | Social Work | Dental/Oral Surgery | Specialty Clinic - On | Specialty Clinic - Off | Substance Use | Total |
|-----|-------------------|---------|---------|---------------|-------------|---------------------|-----------------------|------------------------|---------------|-------|
| 4.1 | Percent completed | 98%     | 99%     | 77%           | 88%         | 100%                | 85%                   | 83%                    |               | 92%   |