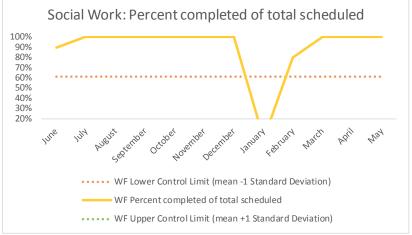

# XIII. WF

| : | 1  | CHS Intakes (New Jail Admissions)                    | N |
|---|----|------------------------------------------------------|---|
| 1 | .1 | Completed CHS Intakes                                | 0 |
| 1 | .2 | Average time to completion once known to CHS (hours) | 0 |

| 4   | Outcome Metrics   | Medical | Nursing | Mental Health | Social Work | Dental/Oral Surgery | Specialty Clinic - On | Specialty Clinic - Off | Substance Use | Total |
|-----|-------------------|---------|---------|---------------|-------------|---------------------|-----------------------|------------------------|---------------|-------|
| 4.1 | Percent completed | 100%    | 98%     | 74%           | 100%        |                     | 90%                   | 75%                    |               | 95%   |

scheduled

••••• WF Lower Control Limit (mean -1 Standard Deviation)

••••• WF Upper Control Limit (mean +1 Standard Deviation)

WF Percent completed of total scheduled

100%

60%

40%

20%