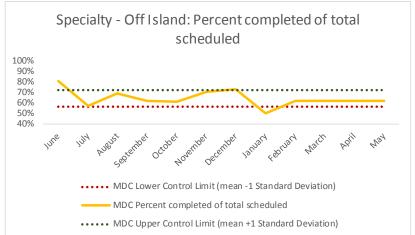

| 4   | Outcome Metrics   | Medical | Nursing | Mental Health | Social Work | Dental/Oral Surgery | Specialty Clinic - On | Specialty Clinic - Off | Substance Use | Total |
|-----|-------------------|---------|---------|---------------|-------------|---------------------|-----------------------|------------------------|---------------|-------|
| 4.1 | Percent completed | 78%     | 89%     | 69%           | 85%         | 70%                 | 72%                   | 70%                    |               | 76%   |