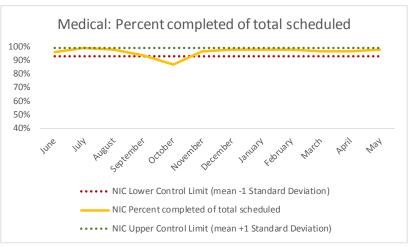

| 4   | Outcome Metrics   | Medical | Nursing | Mental Health | Social Work | Dental/Oral Surgery | Specialty Clinic - On | Specialty Clinic - Off | Substance Use | Total |
|-----|-------------------|---------|---------|---------------|-------------|---------------------|-----------------------|------------------------|---------------|-------|
| 4.1 | Percent completed | 78%     | 89%     | 69%           | 85%         | 70%                 | 72%                   | 70%                    |               | 76%   |