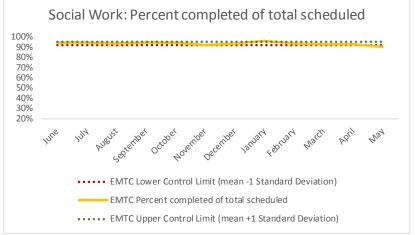

| 4   | Outcome Metrics   | Medical | Nursing | Mental Health | Social Work | Dental/Oral Surgery | Specialty Clinic - On | Specialty Clinic - Off | Substance Use | Total |
|-----|-------------------|---------|---------|---------------|-------------|---------------------|-----------------------|------------------------|---------------|-------|
| 4.1 | Percent completed | 97%     | 98%     | 85%           | 91%         | 84%                 | 81%                   | 84%                    |               | 89%   |