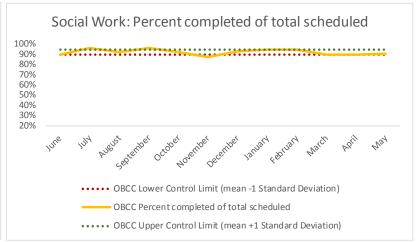

# X. OBCC

|   | 1   | CHS Intakes (New Jail Admissions)                    | N |
|---|-----|------------------------------------------------------|---|
|   | 1.1 | Completed CHS Intakes                                | 1 |
| Ī | 1.2 | Average time to completion once known to CHS (hours) | 0 |

| 4   | Outcome Metrics   | Medical | Nursing | Mental Health | Social Work | Dental/Oral Surgery | Specialty Clinic - On | Specialty Clinic - Off | Substance Use | Total |
|-----|-------------------|---------|---------|---------------|-------------|---------------------|-----------------------|------------------------|---------------|-------|
| 4.1 | Percent completed | 91%     | 86%     | 78%           | 91%         | 75%                 | 80%                   | 73%                    |               | 80%   |