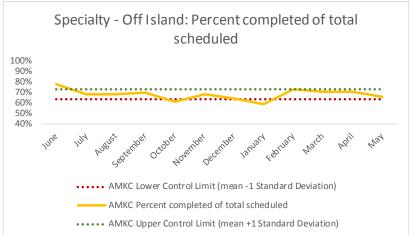

| 4   | Outcome Metrics                                    | Medical | Nursing | Mental Health | Social Work | Dental/Oral Surgery | Specialty Clinic - On | Specialty Clinic - Off | Substance Use | Total |
|-----|----------------------------------------------------|---------|---------|---------------|-------------|---------------------|-----------------------|------------------------|---------------|-------|
| 4.1 | Percent completed                                  | 44%     | 84%     | 68%           | 80%         | 72%                 | 67%                   | 66%                    |               | 71%   |
| 4.2 | Percent completed of total scheduled and available | 49%     | 86%     | 77%           | 84%         | 77%                 | 72%                   | 70%                    |               |       |
| 4.3 | Percent not produced of total not completed        | 82%     | 78%     | 58%           | 77%         | 76%                 | 77%                   | 82%                    |               |       |