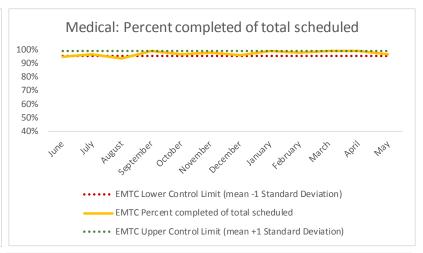

#### VI. EMTC

| 1   | CHS Intakes (New Jail Admissions)                    | N   |
|-----|------------------------------------------------------|-----|
| 1.1 | Completed CHS Intakes                                | 157 |
| 1.2 | Average time to completion once known to CHS (hours) | 2.6 |

| 4   | Outcome Metrics   | Medical | Nursing | Mental Health | Social Work | Dental/Oral Surgery | Specialty Clinic - On | Specialty Clinic - Off | Substance Use | Total |
|-----|-------------------|---------|---------|---------------|-------------|---------------------|-----------------------|------------------------|---------------|-------|
| 4.1 | Percent completed | 97%     | 98%     | 85%           | 91%         | 84%                 | 81%                   | 84%                    |               | 89%   |