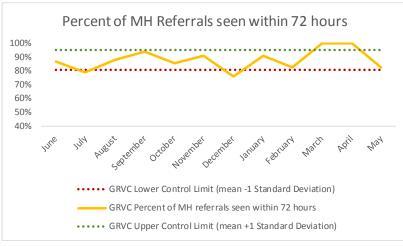

| 2   | Referrals made to mental health service | N   |
|-----|-----------------------------------------|-----|
| 2.1 | Referrals made to mental health service | 29  |
| 2.2 | Referrals seen within 72 hours          | 24  |
| 2.3 | Percent seen within 72 hours            | 83% |