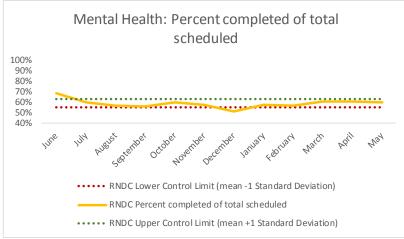

#### XI. RNDC

| ĺ | 1   | CHS Intakes (New Jail Admissions)                    | N   |
|---|-----|------------------------------------------------------|-----|
| ĺ | 1.1 | Completed CHS Intakes                                | 216 |
| ĺ | 1.2 | Average time to completion once known to CHS (hours) | 2.9 |

| 4   | Outcome Metrics   | Medical | Nursing | Mental Health | Social Work | Dental/Oral Surgery | Specialty Clinic - On | Specialty Clinic - Off | Substance Use | Total |
|-----|-------------------|---------|---------|---------------|-------------|---------------------|-----------------------|------------------------|---------------|-------|
| 4.1 | Percent completed | 95%     | 86%     | 60%           | 82%         | 83%                 | 76%                   | 73%                    |               | 70%   |