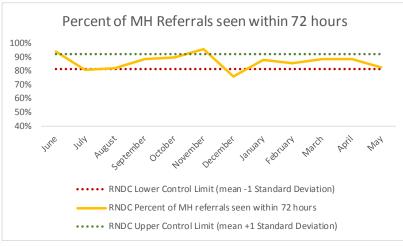

| 4   | Outcome Metrics   | Medical | Nursing | Mental Health | Social Work | Dental/Oral Surgery | Specialty Clinic - On | Specialty Clinic - Off | Substance Use | Total |
|-----|-------------------|---------|---------|---------------|-------------|---------------------|-----------------------|------------------------|---------------|-------|
| 4.1 | Percent completed | 95%     | 86%     | 60%           | 82%         | 83%                 | 76%                   | 73%                    |               | 70%   |