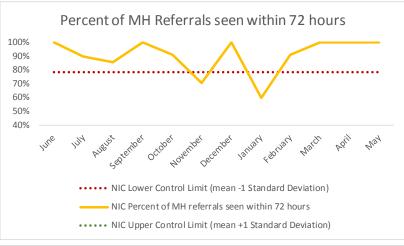

| 2   | Referrals made to mental health service | N   |
|-----|-----------------------------------------|-----|
| 2.1 | Referrals made to mental health service | 478 |
| 2.2 | Referrals seen within 72 hours          | 423 |
| 2.3 | Percent seen within 72 hours            | 88% |