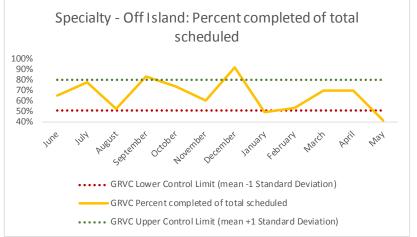

| 4   | Outcome Metrics   | Medical | Nursing | Mental Health | Social Work | Dental/Oral Surgery | Specialty Clinic - On | Specialty Clinic - Off | Substance Use | Total |
|-----|-------------------|---------|---------|---------------|-------------|---------------------|-----------------------|------------------------|---------------|-------|
| 4.1 | Percent completed | 64%     | 78%     | 66%           | 93%         | 41%                 | 43%                   | 41%                    |               | 67%   |