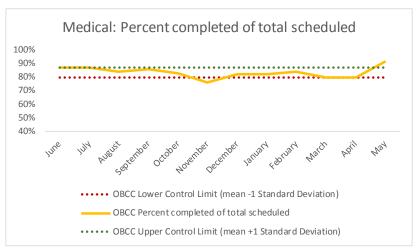

# X. OBCC

|   | 1   | CHS Intakes (New Jail Admissions)                    | N |
|---|-----|------------------------------------------------------|---|
|   | 1.1 | Completed CHS Intakes                                | 1 |
| Ī | 1.2 | Average time to completion once known to CHS (hours) | 0 |

|   | Scheduled Services       | Medical |      | Nur | sing | Menta | l Health | Socia | Work | Dental/Or | al Surgery |     | Clinic - On<br>and | -   | Clinic - Off<br>and | Substa | nce Use   | То   | otal |
|---|--------------------------|---------|------|-----|------|-------|----------|-------|------|-----------|------------|-----|--------------------|-----|---------------------|--------|-----------|------|------|
|   | Service Outcomes         | N       | %    | N   | %    | N     | %        | N     | %    | N         | %          | N   | %                  | N   | %                   | N      | %         | N    | %    |
|   | Seen                     | 293     | 83%  | 120 | 85%  | 1342  | 74%      | 312   | 90%  | 238       | 67%        | 121 | 47%                | 21  | 36%                 |        |           | 2447 | 73%  |
|   | Refused & Verified       | 25      | 7%   | 0   | 0%   | 60    | 3%       | 3     | 1%   | 26        | 7%         | 82  | 32%                | 22  | 37%                 |        |           | 218  | 7%   |
| 2 | Not Produced by DOC      | 17      | 5%   | 13  | 9%   | 199   | 11%      | 22    | 6%   | 57        | 16%        | 43  | 17%                | 9   | 15%                 |        | re Metric | 360  | 11%  |
| 3 | Out to Court             | 9       | 3%   | 1   | 1%   | 78    | 4%       | 9     | 3%   | 28        | 8%         | 4   | 2%                 | 6   | 10%                 | .e`    |           | 135  | 4%   |
|   | Left Without Being Seen  | 4       | 1%   | 0   | 0%   | 42    | 2%       | 0     | 0%   | 5         | 1%         | 1   | 0%                 | 0   | 0%                  |        |           | 52   | 2%   |
|   | Rescheduled by CHS       | 2       | 1%   | 5   | 4%   | 88    | 5%       | 2     | 1%   | 0         | 0%         | 4   | 2%                 | 0   | 0%                  | cutur  |           | 101  | 3%   |
|   | Rescheduled by Hospital  | N/A     | N/A  | N/A | N/A  | N/A   | N/A      | N/A   | N/A  | N/A       | N/A        | N/A | N/A                | 1   | 2%                  | `      |           | 1    | N/A  |
|   | No Longer Indicated      | 5       | 1%   | 2   | 1%   | 14    | 1%       | 0     | 0%   | 0         | 0%         | 0   | 0%                 | N/A | N/A                 |        |           | 21   | 1%   |
|   | Total Scheduled Services | 355     | 100% | 141 | 100% | 1823  | 100%     | 348   | 100% | 354       | 100%       | 255 | 100%               | 59  | 100%                |        |           | 3335 | 100% |

| 4   | Outcome Metrics   | Medical | Nursing | Mental Health | Social Work | Dental/Oral Surgery | Specialty Clinic - On | Specialty Clinic - Off | Substance Use | Total |
|-----|-------------------|---------|---------|---------------|-------------|---------------------|-----------------------|------------------------|---------------|-------|
| 4.1 | Percent completed | 91%     | 86%     | 78%           | 91%         | 75%                 | 80%                   | 73%                    |               | 80%   |