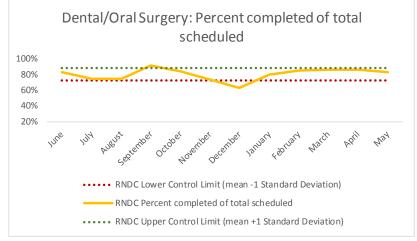

#### XI. RNDC

| ĺ | 1   | CHS Intakes (New Jail Admissions)                    | N   |
|---|-----|------------------------------------------------------|-----|
| ĺ | 1.1 | Completed CHS Intakes                                | 216 |
| ĺ | 1.2 | Average time to completion once known to CHS (hours) | 2.9 |

| 4   | Outcome Metrics   | Medical | Nursing | Mental Health | Social Work | Dental/Oral Surgery | Specialty Clinic - On | Specialty Clinic - Off | Substance Use | Total |
|-----|-------------------|---------|---------|---------------|-------------|---------------------|-----------------------|------------------------|---------------|-------|
| 4.1 | Percent completed | 95%     | 86%     | 60%           | 82%         | 83%                 | 76%                   | 73%                    |               | 70%   |