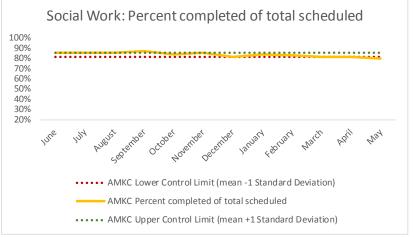

| 4   | Outcome Metrics                                    | Medical | Nursing | Mental Health | Social Work | Dental/Oral Surgery | Specialty Clinic - On | Specialty Clinic - Off | Substance Use | Total |
|-----|----------------------------------------------------|---------|---------|---------------|-------------|---------------------|-----------------------|------------------------|---------------|-------|
| 4.1 | Percent completed                                  | 44%     | 84%     | 68%           | 80%         | 72%                 | 67%                   | 66%                    |               | 71%   |
| 4.2 | Percent completed of total scheduled and available | 49%     | 86%     | 77%           | 84%         | 77%                 | 72%                   | 70%                    |               |       |
| 4.3 | Percent not produced of total not completed        | 82%     | 78%     | 58%           | 77%         | 76%                 | 77%                   | 82%                    |               |       |