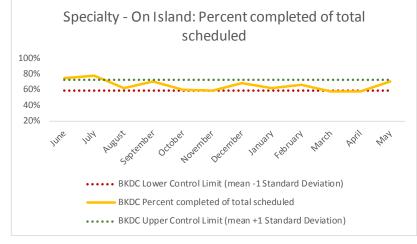

| 4   | Outcome Metrics   | Medical | Nursing | Mental Health | Social Work | Dental/Oral Surgery | Specialty Clinic - On | Specialty Clinic - Off | Substance Use | Total |
|-----|-------------------|---------|---------|---------------|-------------|---------------------|-----------------------|------------------------|---------------|-------|
| 4.1 | Percent completed | 91%     | 86%     | 63%           | 77%         | 74%                 | 70%                   | 58%                    |               | 71%   |