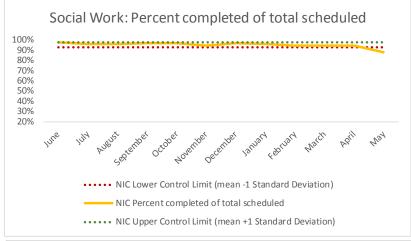

#### IX. NIC

| 1   | CHS Intakes (New Jail Admissions)                    | N |
|-----|------------------------------------------------------|---|
| 1.1 | Completed CHS Intakes                                | 0 |
| 1.2 | Average time to completion once known to CHS (hours) | 0 |

|   | Scheduled Services       | Medical <sup>1</sup> |      | Nur  | sing <sup>2</sup> | Menta | Health | Socia | Work | Dental/O | al Surgery |     | Clinic - On<br>ind | -   | Clinic - Off<br>and | Substa | nce Use | To   | tal  |
|---|--------------------------|----------------------|------|------|-------------------|-------|--------|-------|------|----------|------------|-----|--------------------|-----|---------------------|--------|---------|------|------|
|   | Service Outcomes         | N                    | %    | N    | %                 | N     | %      | N     | %    | N        | %          | N   | %                  | N   | %                   | N      | %       | N    | %    |
|   | Seen                     | 1178                 | 97%  | 1127 | 97%               | 416   | 71%    | 144   | 87%  | 1        | 100%       | 436 | 67%                | 66  | 46%                 |        |         | 3368 | 86%  |
|   | Refused & Verified       | 10                   | 1%   | 23   | 2%                | 26    | 4%     | 0     | 0%   | 0        | 0%         | 123 | 19%                | 55  | 38%                 |        |         | 237  | 6%   |
| 3 | Not Produced by DOC      | 14                   | 1%   | 5    | 0%                | 78    | 13%    | 12    | 7%   | 0        | 0%         | 60  | 9%                 | 7   | 5%                  |        | metric  | 176  | 4%   |
|   | Out to Court             | 9                    | 1%   | 5    | 0%                | 38    | 7%     | 6     | 4%   | 0        | 0%         | 19  | 3%                 | 6   | 4%                  |        |         | 83   | 2%   |
|   | Left Without Being Seen  | 0                    | 0%   | 0    | 0%                | 0     | 0%     | 0     | 0%   | 0        | 0%         | 1   | 0%                 | 0   | 0%                  |        |         | 1    | 0%   |
|   | Rescheduled by CHS       | 2                    | 0%   | 1    | 0%                | 16    | 3%     | 2     | 1%   | 0        | 0%         | 15  | 2%                 | 1   | 1%                  | cuture |         | 37   | 1%   |
|   | Rescheduled by Hospital  | N/A                  | N/A  | N/A  | N/A               | N/A   | N/A    | N/A   | N/A  | N/A      | N/A        | N/A | N/A                | 10  | 7%                  | `      |         | 10   | N/A  |
|   | No Longer Indicated      | 7                    | 1%   | 0    | 0%                | 8     | 1%     | 1     | 1%   | 0        | 0%         | 0   | 0%                 | N/A | N/A                 |        |         | 16   | 0%   |
|   | Total Scheduled Services | 1220                 | 100% | 1161 | 100%              | 582   | 100%   | 165   | 100% | 1        | 100%       | 654 | 100%               | 145 | 100%                |        |         | 3928 | 100% |

<sup>1</sup>Includes medical infirmary services <sup>2</sup>Includes nursing infirmary services

| 4   | Outcome Metrics   | Medical | Nursing | Mental Health | Social Work | Dental/Oral Surgery | Specialty Clinic - On | Specialty Clinic - Off | Substance Use | Total |
|-----|-------------------|---------|---------|---------------|-------------|---------------------|-----------------------|------------------------|---------------|-------|
| 4.1 | Percent completed | 98%     | 99%     | 77%           | 88%         | 100%                | 85%                   | 83%                    |               | 92%   |