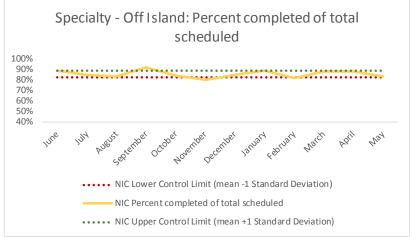

#### IX. NIC

| 1   | CHS Intakes (New Jail Admissions)                    | N |
|-----|------------------------------------------------------|---|
| 1.1 | Completed CHS Intakes                                | 0 |
| 1.2 | Average time to completion once known to CHS (hours) | 0 |

|   | Scheduled Services       | Medical <sup>1</sup> |      | Nur  | sing <sup>2</sup> | Menta | Health | Socia | Work | Dental/O | al Surgery |     | Clinic - On<br>ind | -   | Clinic - Off<br>and | Substa | nce Use | To   | tal  |
|---|--------------------------|----------------------|------|------|-------------------|-------|--------|-------|------|----------|------------|-----|--------------------|-----|---------------------|--------|---------|------|------|
|   | Service Outcomes         | N                    | %    | N    | %                 | N     | %      | N     | %    | N        | %          | N   | %                  | N   | %                   | N      | %       | N    | %    |
|   | Seen                     | 1178                 | 97%  | 1127 | 97%               | 416   | 71%    | 144   | 87%  | 1        | 100%       | 436 | 67%                | 66  | 46%                 |        |         | 3368 | 86%  |
|   | Refused & Verified       | 10                   | 1%   | 23   | 2%                | 26    | 4%     | 0     | 0%   | 0        | 0%         | 123 | 19%                | 55  | 38%                 |        |         | 237  | 6%   |
| 3 | Not Produced by DOC      | 14                   | 1%   | 5    | 0%                | 78    | 13%    | 12    | 7%   | 0        | 0%         | 60  | 9%                 | 7   | 5%                  |        | metric  | 176  | 4%   |
|   | Out to Court             | 9                    | 1%   | 5    | 0%                | 38    | 7%     | 6     | 4%   | 0        | 0%         | 19  | 3%                 | 6   | 4%                  |        |         | 83   | 2%   |
|   | Left Without Being Seen  | 0                    | 0%   | 0    | 0%                | 0     | 0%     | 0     | 0%   | 0        | 0%         | 1   | 0%                 | 0   | 0%                  |        |         | 1    | 0%   |
|   | Rescheduled by CHS       | 2                    | 0%   | 1    | 0%                | 16    | 3%     | 2     | 1%   | 0        | 0%         | 15  | 2%                 | 1   | 1%                  | cuture |         | 37   | 1%   |
|   | Rescheduled by Hospital  | N/A                  | N/A  | N/A  | N/A               | N/A   | N/A    | N/A   | N/A  | N/A      | N/A        | N/A | N/A                | 10  | 7%                  | `      |         | 10   | N/A  |
|   | No Longer Indicated      | 7                    | 1%   | 0    | 0%                | 8     | 1%     | 1     | 1%   | 0        | 0%         | 0   | 0%                 | N/A | N/A                 |        |         | 16   | 0%   |
|   | Total Scheduled Services | 1220                 | 100% | 1161 | 100%              | 582   | 100%   | 165   | 100% | 1        | 100%       | 654 | 100%               | 145 | 100%                |        |         | 3928 | 100% |

<sup>1</sup>Includes medical infirmary services <sup>2</sup>Includes nursing infirmary services

| 4   | Outcome Metrics   | Medical | Nursing | Mental Health | Social Work | Dental/Oral Surgery | Specialty Clinic - On | Specialty Clinic - Off | Substance Use | Total |
|-----|-------------------|---------|---------|---------------|-------------|---------------------|-----------------------|------------------------|---------------|-------|
| 4.1 | Percent completed | 98%     | 99%     | 77%           | 88%         | 100%                | 85%                   | 83%                    |               | 92%   |