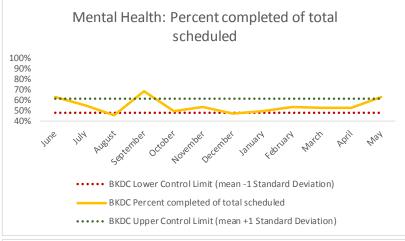

| 4   | Outcome Metrics   | Medical | Nursing | Mental Health | Social Work | Dental/Oral Surgery | Specialty Clinic - On | Specialty Clinic - Off | Substance Use | Total |
|-----|-------------------|---------|---------|---------------|-------------|---------------------|-----------------------|------------------------|---------------|-------|
| 4.1 | Percent completed | 91%     | 86%     | 63%           | 77%         | 74%                 | 70%                   | 58%                    |               | 71%   |