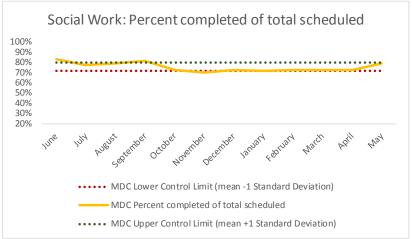

| 4   | Outcome Metrics   | Medical | Nursing | Mental Health | Social Work | Dental/Oral Surgery | Specialty Clinic - On | Specialty Clinic - Off | Substance Use | Total |
|-----|-------------------|---------|---------|---------------|-------------|---------------------|-----------------------|------------------------|---------------|-------|
| 4.1 | Percent completed | 94%     | 76%     | 64%           | 79%         | 61%                 | 59%                   | 62%                    |               | 70%   |