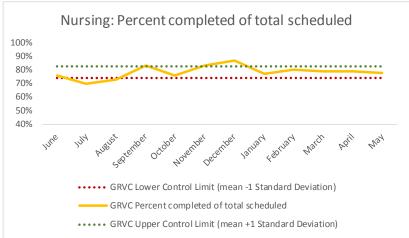

| 4   | Outcome Metrics   | Medical | Nursing | Mental Health | Social Work | Dental/Oral Surgery | Specialty Clinic - On | Specialty Clinic - Off | Substance Use | Total |
|-----|-------------------|---------|---------|---------------|-------------|---------------------|-----------------------|------------------------|---------------|-------|
| 4.1 | Percent completed | 64%     | 78%     | 66%           | 93%         | 41%                 | 43%                   | 41%                    |               | 67%   |