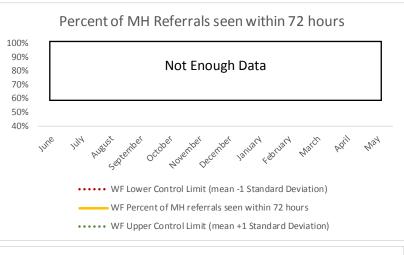

# XIII. WF

| : | 1  | CHS Intakes (New Jail Admissions)                    | N |
|---|----|------------------------------------------------------|---|
| 1 | .1 | Completed CHS Intakes                                | 0 |
| 1 | .2 | Average time to completion once known to CHS (hours) | 0 |

| 2   | Referrals made to mental health service | N    |
|-----|-----------------------------------------|------|
| 2.1 | Referrals made to mental health service | 1    |
| 2.2 | Referrals seen within 72 hours          | 1    |
| 2.3 | Percent seen within 72 hours            | 100% |