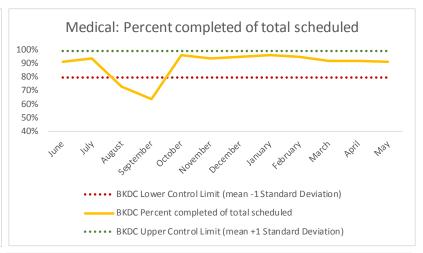

| 4   | Outcome Metrics   | Medical | Nursing | Mental Health | Social Work | Dental/Oral Surgery | Specialty Clinic - On | Specialty Clinic - Off | Substance Use | Total |
|-----|-------------------|---------|---------|---------------|-------------|---------------------|-----------------------|------------------------|---------------|-------|
| 4.1 | Percent completed | 91%     | 86%     | 63%           | 77%         | 74%                 | 70%                   | 58%                    |               | 71%   |