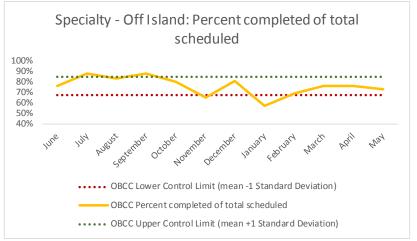

| 4   | Outcome Metrics   | Medical | Nursing | Mental Health | Social Work | Dental/Oral Surgery | Specialty Clinic - On | Specialty Clinic - Off | Substance Use | Total |
|-----|-------------------|---------|---------|---------------|-------------|---------------------|-----------------------|------------------------|---------------|-------|
| 4.1 | Percent completed | 91%     | 86%     | 78%           | 91%         | 75%                 | 80%                   | 73%                    |               | 80%   |