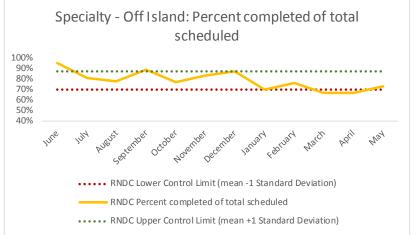

| 4   | Outcome Metrics   | Medical | Nursing | Mental Health | Social Work | Dental/Oral Surgery | Specialty Clinic - On | Specialty Clinic - Off | Substance Use | Total |
|-----|-------------------|---------|---------|---------------|-------------|---------------------|-----------------------|------------------------|---------------|-------|
| 4.1 | Percent completed | 95%     | 86%     | 60%           | 82%         | 83%                 | 76%                   | 73%                    |               | 70%   |