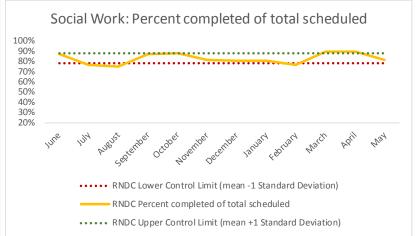

#### XI. RNDC

| ĺ | 1   | CHS Intakes (New Jail Admissions)                    | N   |
|---|-----|------------------------------------------------------|-----|
| ĺ | 1.1 | Completed CHS Intakes                                | 216 |
| ĺ | 1.2 | Average time to completion once known to CHS (hours) | 2.9 |

| 4   | Outcome Metrics   | Medical | Nursing | Mental Health | Social Work | Dental/Oral Surgery | Specialty Clinic - On | Specialty Clinic - Off | Substance Use | Total |
|-----|-------------------|---------|---------|---------------|-------------|---------------------|-----------------------|------------------------|---------------|-------|
| 4.1 | Percent completed | 95%     | 86%     | 60%           | 82%         | 83%                 | 76%                   | 73%                    |               | 70%   |