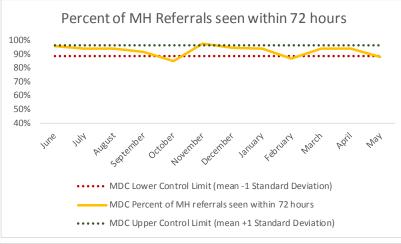

| 2   | Referrals made to mental health service | N   |
|-----|-----------------------------------------|-----|
| 2.1 | Referrals made to mental health service | 49  |
| 2.2 | Referrals seen within 72 hours          | 43  |
| 2.3 | Percent seen within 72 hours            | 88% |