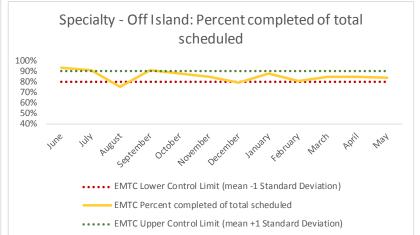

#### VI. EMTC

| 1   | CHS Intakes (New Jail Admissions)                    | N   |
|-----|------------------------------------------------------|-----|
| 1.1 | Completed CHS Intakes                                | 157 |
| 1.2 | Average time to completion once known to CHS (hours) | 2.6 |

| 4   | Outcome Metrics   | Medical | Nursing | Mental Health | Social Work | Dental/Oral Surgery | Specialty Clinic - On | Specialty Clinic - Off | Substance Use | Total |
|-----|-------------------|---------|---------|---------------|-------------|---------------------|-----------------------|------------------------|---------------|-------|
| 4.1 | Percent completed | 97%     | 98%     | 85%           | 91%         | 84%                 | 81%                   | 84%                    |               | 89%   |