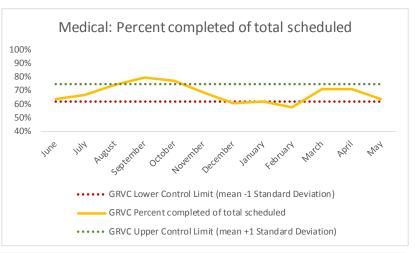

| 4   | Outcome Metrics   | Medical | Nursing | Mental Health | Social Work | Dental/Oral Surgery | Specialty Clinic - On | Specialty Clinic - Off | Substance Use | Total |
|-----|-------------------|---------|---------|---------------|-------------|---------------------|-----------------------|------------------------|---------------|-------|
| 4.1 | Percent completed | 64%     | 78%     | 66%           | 93%         | 41%                 | 43%                   | 41%                    |               | 67%   |