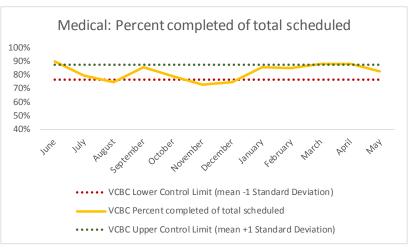

| 4   | Outcome Metrics   | Medical | Nursing | Mental Health | Social Work | Dental/Oral Surgery | Specialty Clinic - On | Specialty Clinic - Off | Substance Use | Total |
|-----|-------------------|---------|---------|---------------|-------------|---------------------|-----------------------|------------------------|---------------|-------|
| 4.1 | Percent completed | 83%     | 95%     | 76%           | 93%         | 73%                 | 82%                   | 81%                    |               | 83%   |