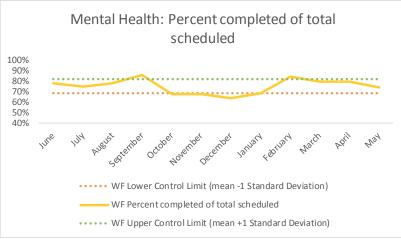

# XIII. WF

| : | 1  | CHS Intakes (New Jail Admissions)                    | N |
|---|----|------------------------------------------------------|---|
| 1 | .1 | Completed CHS Intakes                                | 0 |
| 1 | .2 | Average time to completion once known to CHS (hours) | 0 |

| 4   | Outcome Metrics   | Medical | Nursing | Mental Health | Social Work | Dental/Oral Surgery | Specialty Clinic - On | Specialty Clinic - Off | Substance Use | Total |
|-----|-------------------|---------|---------|---------------|-------------|---------------------|-----------------------|------------------------|---------------|-------|
| 4.1 | Percent completed | 100%    | 98%     | 74%           | 100%        |                     | 90%                   | 75%                    |               | 95%   |

scheduled

••••• WF Lower Control Limit (mean -1 Standard Deviation)

••••• WF Upper Control Limit (mean +1 Standard Deviation)

WF Percent completed of total scheduled

100%

60%

40%

20%