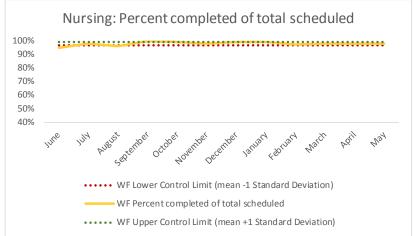

# XIII. WF

| : | 1  | CHS Intakes (New Jail Admissions)                    | N |
|---|----|------------------------------------------------------|---|
| 1 | .1 | Completed CHS Intakes                                | 0 |
| 1 | .2 | Average time to completion once known to CHS (hours) | 0 |

| 4   | Outcome Metrics   | Medical | Nursing | Mental Health | Social Work | Dental/Oral Surgery | Specialty Clinic - On | Specialty Clinic - Off | Substance Use | Total |
|-----|-------------------|---------|---------|---------------|-------------|---------------------|-----------------------|------------------------|---------------|-------|
| 4.1 | Percent completed | 100%    | 98%     | 74%           | 100%        |                     | 90%                   | 75%                    |               | 95%   |

scheduled

••••• WF Lower Control Limit (mean -1 Standard Deviation)

••••• WF Upper Control Limit (mean +1 Standard Deviation)

WF Percent completed of total scheduled

100%

60%

40%

20%