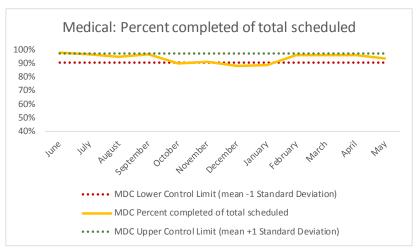

| 4   | Outcome Metrics   | Medical | Nursing | Mental Health | Social Work | Dental/Oral Surgery | Specialty Clinic - On | Specialty Clinic - Off | Substance Use | Total |
|-----|-------------------|---------|---------|---------------|-------------|---------------------|-----------------------|------------------------|---------------|-------|
| 4.1 | Percent completed | 94%     | 76%     | 64%           | 79%         | 61%                 | 59%                   | 62%                    |               | 70%   |