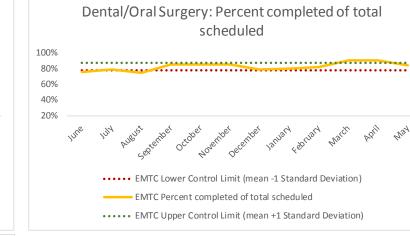

| 4   | Outcome Metrics   | Medical | Nursing | Mental Health | Social Work | Dental/Oral Surgery | Specialty Clinic - On | Specialty Clinic - Off | Substance Use | Total |
|-----|-------------------|---------|---------|---------------|-------------|---------------------|-----------------------|------------------------|---------------|-------|
| 4.1 | Percent completed | 97%     | 98%     | 85%           | 91%         | 84%                 | 81%                   | 84%                    |               | 89%   |