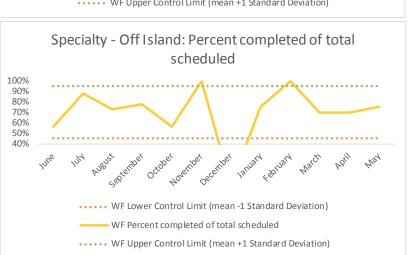

# XIII. WF

| : | 1  | CHS Intakes (New Jail Admissions)                    | N |
|---|----|------------------------------------------------------|---|
| 1 | .1 | Completed CHS Intakes                                | 0 |
| 1 | .2 | Average time to completion once known to CHS (hours) | 0 |

| 4   | Outcome Metrics   | Medical | Nursing | Mental Health | Social Work | Dental/Oral Surgery | Specialty Clinic - On | Specialty Clinic - Off | Substance Use | Total |
|-----|-------------------|---------|---------|---------------|-------------|---------------------|-----------------------|------------------------|---------------|-------|
| 4.1 | Percent completed | 100%    | 98%     | 74%           | 100%        |                     | 90%                   | 75%                    |               | 95%   |

scheduled

••••• WF Lower Control Limit (mean -1 Standard Deviation)

••••• WF Upper Control Limit (mean +1 Standard Deviation)

WF Percent completed of total scheduled

100%

60%

40%

20%