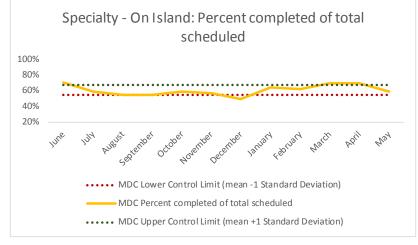

| 4   | Outcome Metrics   | Medical | Nursing | Mental Health | Social Work | Dental/Oral Surgery | Specialty Clinic - On | Specialty Clinic - Off | Substance Use | Total |
|-----|-------------------|---------|---------|---------------|-------------|---------------------|-----------------------|------------------------|---------------|-------|
| 4.1 | Percent completed | 78%     | 89%     | 69%           | 85%         | 70%                 | 72%                   | 70%                    |               | 76%   |