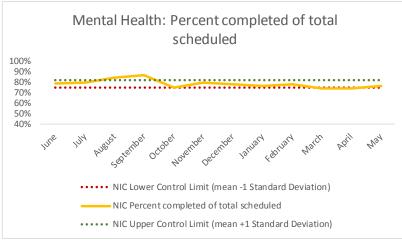

#### IX. NIC

| 1   | CHS Intakes (New Jail Admissions)                    | N |
|-----|------------------------------------------------------|---|
| 1.1 | Completed CHS Intakes                                | 0 |
| 1.2 | Average time to completion once known to CHS (hours) | 0 |

|   | Scheduled Services       | Medical <sup>1</sup> |      | Nur  | sing <sup>2</sup> | Menta | Health | Socia | Work | Dental/O | al Surgery |     | Clinic - On<br>ind | -   | Clinic - Off<br>and | Substa | nce Use | To   | tal  |
|---|--------------------------|----------------------|------|------|-------------------|-------|--------|-------|------|----------|------------|-----|--------------------|-----|---------------------|--------|---------|------|------|
|   | Service Outcomes         | N                    | %    | N    | %                 | N     | %      | N     | %    | N        | %          | N   | %                  | N   | %                   | N      | %       | N    | %    |
|   | Seen                     | 1178                 | 97%  | 1127 | 97%               | 416   | 71%    | 144   | 87%  | 1        | 100%       | 436 | 67%                | 66  | 46%                 |        |         | 3368 | 86%  |
|   | Refused & Verified       | 10                   | 1%   | 23   | 2%                | 26    | 4%     | 0     | 0%   | 0        | 0%         | 123 | 19%                | 55  | 38%                 |        |         | 237  | 6%   |
| 3 | Not Produced by DOC      | 14                   | 1%   | 5    | 0%                | 78    | 13%    | 12    | 7%   | 0        | 0%         | 60  | 9%                 | 7   | 5%                  |        | metric  | 176  | 4%   |
|   | Out to Court             | 9                    | 1%   | 5    | 0%                | 38    | 7%     | 6     | 4%   | 0        | 0%         | 19  | 3%                 | 6   | 4%                  |        |         | 83   | 2%   |
|   | Left Without Being Seen  | 0                    | 0%   | 0    | 0%                | 0     | 0%     | 0     | 0%   | 0        | 0%         | 1   | 0%                 | 0   | 0%                  |        |         | 1    | 0%   |
|   | Rescheduled by CHS       | 2                    | 0%   | 1    | 0%                | 16    | 3%     | 2     | 1%   | 0        | 0%         | 15  | 2%                 | 1   | 1%                  | cuture |         | 37   | 1%   |
|   | Rescheduled by Hospital  | N/A                  | N/A  | N/A  | N/A               | N/A   | N/A    | N/A   | N/A  | N/A      | N/A        | N/A | N/A                | 10  | 7%                  | `      |         | 10   | N/A  |
|   | No Longer Indicated      | 7                    | 1%   | 0    | 0%                | 8     | 1%     | 1     | 1%   | 0        | 0%         | 0   | 0%                 | N/A | N/A                 |        |         | 16   | 0%   |
|   | Total Scheduled Services | 1220                 | 100% | 1161 | 100%              | 582   | 100%   | 165   | 100% | 1        | 100%       | 654 | 100%               | 145 | 100%                |        |         | 3928 | 100% |

<sup>1</sup>Includes medical infirmary services <sup>2</sup>Includes nursing infirmary services

| 4   | Outcome Metrics   | Medical | Nursing | Mental Health | Social Work | Dental/Oral Surgery | Specialty Clinic - On | Specialty Clinic - Off | Substance Use | Total |
|-----|-------------------|---------|---------|---------------|-------------|---------------------|-----------------------|------------------------|---------------|-------|
| 4.1 | Percent completed | 98%     | 99%     | 77%           | 88%         | 100%                | 85%                   | 83%                    |               | 92%   |