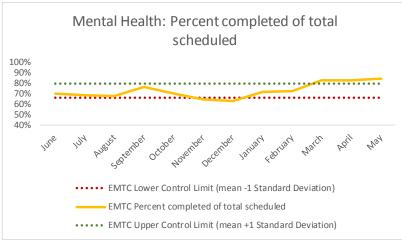

| 4   | Outcome Metrics   | Medical | Nursing | Mental Health | Social Work | Dental/Oral Surgery | Specialty Clinic - On | Specialty Clinic - Off | Substance Use | Total |
|-----|-------------------|---------|---------|---------------|-------------|---------------------|-----------------------|------------------------|---------------|-------|
| 4.1 | Percent completed | 97%     | 98%     | 85%           | 91%         | 84%                 | 81%                   | 84%                    |               | 89%   |