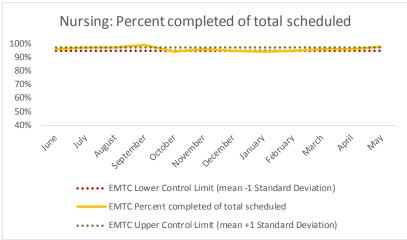

#### VI. EMTC

| 1   | CHS Intakes (New Jail Admissions)                    | N   |
|-----|------------------------------------------------------|-----|
| 1.1 | Completed CHS Intakes                                | 157 |
| 1.2 | Average time to completion once known to CHS (hours) | 2.6 |

| 4   | Outcome Metrics   | Medical | Nursing | Mental Health | Social Work | Dental/Oral Surgery | Specialty Clinic - On | Specialty Clinic - Off | Substance Use | Total |
|-----|-------------------|---------|---------|---------------|-------------|---------------------|-----------------------|------------------------|---------------|-------|
| 4.1 | Percent completed | 97%     | 98%     | 85%           | 91%         | 84%                 | 81%                   | 84%                    |               | 89%   |