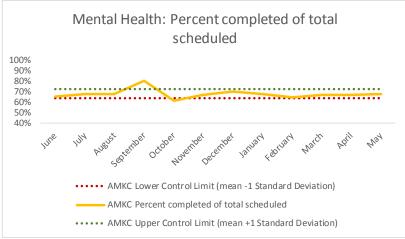

|   | Scheduled Services       | Medical |      |      | Nursing |      | Mental Health |      | Social Work |     | Dental/Oral Surgery |     | Clinic - On<br>Ind | Specialty Clinic - Off Island |      | Substance Use |            | Total |      |
|---|--------------------------|---------|------|------|---------|------|---------------|------|-------------|-----|---------------------|-----|--------------------|-------------------------------|------|---------------|------------|-------|------|
|   | Service Outcomes         | N       | %    | N    | %       | N    | %             | N    | %           | N   | %                   | N   | %                  | N                             | %    | N             | %          | N     | %    |
|   | Seen                     | 516     | 43%  | 2258 | 81%     | 4060 | 64%           | 1931 | 80%         | 291 | 58%                 | 237 | 36%                | 53                            | 41%  |               |            | 9346  | 66%  |
|   | Refused & Verified       | 13      | 1%   | 67   | 2%      | 175  | 3%            | 5    | 0%          | 64  | 13%                 | 205 | 31%                | 31                            | 24%  |               |            | 560   | 4%   |
|   | Not Produced by DOC      | 559     | 46%  | 365  | 13%     | 1244 | 20%           | 374  | 15%         | 108 | 22%                 | 169 | 26%                | 36                            | 28%  |               | ire Metric | 2855  | 20%  |
| 3 | Out to Court             | 3       | 0%   | 42   | 2%      | 269  | 4%            | 90   | 4%          | 30  | 6%                  | 21  | 3%                 | 2                             | 2%   |               |            | 457   | 3%   |
|   | Left Without Being Seen  | 0       | 0%   | 2    | 0%      | 28   | 0%            | 21   | 1%          | 2   | 0%                  | 4   | 1%                 | 0                             | 0%   | , ite         |            | 57    | 0%   |
|   | Rescheduled by CHS       | 111     | 9%   | 48   | 2%      | 444  | 7%            | 2    | 0%          | 0   | 0%                  | 25  | 4%                 | 0                             | 0%   | EUTUTE        |            | 630   | 4%   |
|   | Rescheduled by Hospital  | N/A     | N/A  | N/A  | N/A     | N/A  | N/A           | N/A  | N/A         | N/A | N/A                 | N/A | N/A                | 6                             | 5%   | `             |            | 6     | N/A  |
|   | No Longer Indicated      | 6       | 0%   | 12   | 0%      | 156  | 2%            | 0    | 0%          | 3   | 1%                  | 0   | 0%                 | N/A                           | N/A  |               |            | 177   | 1%   |
|   | Total Scheduled Services | 1208    | 100% | 2794 | 100%    | 6376 | 100%          | 2423 | 100%        | 498 | 100%                | 661 | 100%               | 128                           | 100% | •             |            | 14088 | 100% |

| 4   | Outcome Metrics                                    | Medical | Nursing | Mental Health | Social Work | Dental/Oral Surgery | Specialty Clinic - On | Specialty Clinic - Off | Substance Use | Total |
|-----|----------------------------------------------------|---------|---------|---------------|-------------|---------------------|-----------------------|------------------------|---------------|-------|
| 4.1 | Percent completed                                  | 44%     | 84%     | 68%           | 80%         | 72%                 | 67%                   | 66%                    |               | 71%   |
| 4.2 | Percent completed of total scheduled and available | 49%     | 86%     | 77%           | 84%         | 77%                 | 72%                   | 70%                    |               |       |
| 4.3 | Percent not produced of total not completed        | 82%     | 78%     | 58%           | 77%         | 76%                 | 77%                   | 82%                    |               |       |