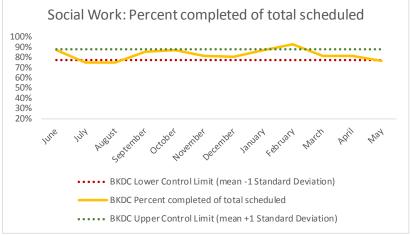

| 4   | Outcome Metrics   | Medical | Nursing | Mental Health | Social Work | Dental/Oral Surgery | Specialty Clinic - On | Specialty Clinic - Off | Substance Use | Total |
|-----|-------------------|---------|---------|---------------|-------------|---------------------|-----------------------|------------------------|---------------|-------|
| 4.1 | Percent completed | 91%     | 86%     | 63%           | 77%         | 74%                 | 70%                   | 58%                    |               | 71%   |