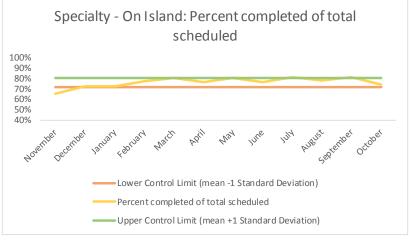

| 4   | Outcome Metrics   | Definition                                                                                                         |
|-----|-------------------|--------------------------------------------------------------------------------------------------------------------|
| 4.1 | Percent completed | Service outcomes "Seen" and "Refused & Verified" divided by "Total Scheduled Services" minus "No Longer Indicated" |

| 4   | Outcome Metrics   | Medical | Nursing | Mental Health | Social Work | Dental/Oral Surgery | Specialty Clinic - On | Specialty Clinic - Off | Substance Use | Total |
|-----|-------------------|---------|---------|---------------|-------------|---------------------|-----------------------|------------------------|---------------|-------|
| 4.1 | Percent completed | 72%     | 89%     | 67%           | 90%         | 69%                 | 70%                   | 74%                    |               | 76%   |