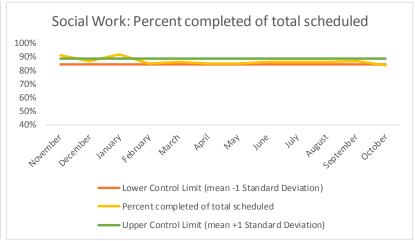

| 4   | Outcome Metrics   | Medical | Nursing | Mental Health | Social Work | Dental/Oral Surgery | Specialty Clinic - On | Specialty Clinic - Off | Substance Use | Total |
|-----|-------------------|---------|---------|---------------|-------------|---------------------|-----------------------|------------------------|---------------|-------|
| 4.1 | Percent completed | 72%     | 89%     | 67%           | 90%         | 69%                 | 70%                   | 74%                    |               | 76%   |