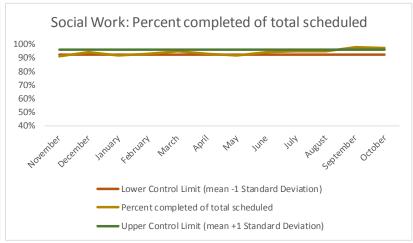

| 4   | Outcome Metrics   | Medical | Nursing | Mental Health | Social Work | Dental/Oral Surgery | Specialty Clinic - On | Specialty Clinic - Off | Substance Use | Total |
|-----|-------------------|---------|---------|---------------|-------------|---------------------|-----------------------|------------------------|---------------|-------|
| 4.1 | Percent completed | 72%     | 89%     | 67%           | 90%         | 69%                 | 70%                   | 74%                    |               | 76%   |