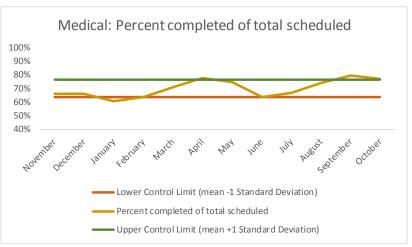

| 4   | Outcome Metrics   | Medical | Nursing | Mental Health | Social Work | Dental/Oral Surgery | Specialty Clinic - On | Specialty Clinic - Off | Substance Use | Total |
|-----|-------------------|---------|---------|---------------|-------------|---------------------|-----------------------|------------------------|---------------|-------|
| 4.1 | Percent completed | 72%     | 89%     | 67%           | 90%         | 69%                 | 70%                   | 74%                    |               | 76%   |