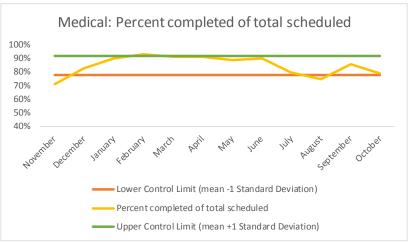

| 4   | Outcome Metrics   | Medical | Nursing | Mental Health | Social Work | Dental/Oral Surgery | Specialty Clinic - On | Specialty Clinic - Off | Substance Use | Total |
|-----|-------------------|---------|---------|---------------|-------------|---------------------|-----------------------|------------------------|---------------|-------|
| 4.1 | Percent completed | 72%     | 89%     | 67%           | 90%         | 69%                 | 70%                   | 74%                    |               | 76%   |

<sup>1</sup>Includes medical infirmary services <sup>2</sup>Includes nursing infirmary services

| 4   | Outcome Metrics   | Medical | Nursing | Mental Health | Social Work | Dental/Oral Surgery | Specialty Clinic - On | Specialty Clinic - Off | Substance Use | Total |
|-----|-------------------|---------|---------|---------------|-------------|---------------------|-----------------------|------------------------|---------------|-------|
| 4.1 | Percent completed | 43%     | 83%     | 62%           | 84%         | 62%                 | 61%                   | 61%                    |               | 67%   |

<sup>1</sup>Includes medical infirmary services <sup>2</sup>Includes nursing infirmary services

| 4   | Outcome Metrics   | Medical | Nursing | Mental Health | Social Work | Dental/Oral Surgery | Specialty Clinic - On | Specialty Clinic - Off | Substance Use | Total |
|-----|-------------------|---------|---------|---------------|-------------|---------------------|-----------------------|------------------------|---------------|-------|
| 4.1 | Percent completed | 96%     | 81%     | 50%           | 87%         | 67%                 | 60%                   | 70%                    |               | 64%   |

<sup>1</sup>Includes medical infirmary services <sup>2</sup>Includes nursing infirmary services

| 4   | Outcome Metrics   | Medical | Nursing | Mental Health | Social Work | Dental/Oral Surgery | Specialty Clinic - On | Specialty Clinic - Off | Substance Use | Total |
|-----|-------------------|---------|---------|---------------|-------------|---------------------|-----------------------|------------------------|---------------|-------|
| 4.1 | Percent completed | 97%     | 94%     | 70%           | 95%         | 86%                 | 82%                   | 88%                    |               | 85%   |

<sup>1</sup>Includes medical infirmary services <sup>2</sup>Includes nursing infirmary services

| 4   | Outcome Metrics   | Medical | Nursing | Mental Health | Social Work | Dental/Oral Surgery | Specialty Clinic - On | Specialty Clinic - Off | Substance Use | Total |
|-----|-------------------|---------|---------|---------------|-------------|---------------------|-----------------------|------------------------|---------------|-------|
| 4.1 | Percent completed | 77%     | 76%     | 71%           | 93%         | 42%                 | 57%                   | 74%                    |               | 71%   |

<sup>1</sup>Includes medical infirmary services <sup>2</sup>Includes nursing infirmary services

| 4   | Outcome Metrics   | Medical | Nursing | Mental Health | Social Work | Dental/Oral Surgery | Specialty Clinic - On | Specialty Clinic - Off | Substance Use | Total |
|-----|-------------------|---------|---------|---------------|-------------|---------------------|-----------------------|------------------------|---------------|-------|
| 4.1 | Percent completed | 90%     | 77%     | 69%           | 73%         | 63%                 | 59%                   | 61%                    |               | 71%   |

<sup>1</sup>Includes medical infirmary services <sup>2</sup>Includes nursing infirmary services

| 4   | Outcome Metrics   | Medical | Nursing | Mental Health | Social Work | Dental/Oral Surgery | Specialty Clinic - On | Specialty Clinic - Off | Substance Use | Total |
|-----|-------------------|---------|---------|---------------|-------------|---------------------|-----------------------|------------------------|---------------|-------|
| 4.1 | Percent completed | 87%     | 99%     | 75%           | 97%         | 100%                | 84%                   | 84%                    |               | 90%   |

<sup>2</sup>Includes nursing infirmary services Dental/Oral Surgery | Specialty Clinic - On | Specialty Clinic - Off Substance Use **Outcome Metrics** Medical Nursing Mental Health Social Work 4.1 Percent completed 83% 88% 69% 92% 71% 74% 80%

<sup>1</sup>Includes medical infirmary services <sup>2</sup>Includes nursing infirmary services

| 4   | Outcome Metrics   | Medical | Nursing | Mental Health | Social Work | Dental/Oral Surgery | Specialty Clinic - On | Specialty Clinic - Off | Substance Use | Total |
|-----|-------------------|---------|---------|---------------|-------------|---------------------|-----------------------|------------------------|---------------|-------|
| 4.1 | Percent completed | 87%     | 99%     | 86%           | 97%         | 80%                 | 70%                   | 85%                    |               | 88%   |

<sup>1</sup>Includes medical infirmary services <sup>2</sup>Includes nursing infirmary services

| 4   | Outcome Metrics   | Medical | Nursing | Mental Health | Social Work | Dental/Oral Surgery | Specialty Clinic - On | Specialty Clinic - Off | Substance Use | Total |
|-----|-------------------|---------|---------|---------------|-------------|---------------------|-----------------------|------------------------|---------------|-------|
| 4.1 | Percent completed | 81%     | 79%     | 60%           | 88%         | 85%                 | 75%                   | 77%                    |               | 69%   |

| _ |     |                   |         |         |               |             |                            |                       |                        |               |       |
|---|-----|-------------------|---------|---------|---------------|-------------|----------------------------|-----------------------|------------------------|---------------|-------|
|   | 4   | Outcome Metrics   | Medical | Nursing | Mental Health | Social Work | <b>Dental/Oral Surgery</b> | Specialty Clinic - On | Specialty Clinic - Off | Substance Use | Total |
|   | 4.1 | Percent completed | 79%     | 89%     | 63%           | 92%         | 69%                        | 75%                   | 90%                    |               | 78%   |

| 4   | Outcome Metrics   | Medical | Nursing | Mental Health | Social Work | Dental/Oral Surgery | Specialty Clinic - On | Specialty Clinic - Off | Substance Use | Total |
|-----|-------------------|---------|---------|---------------|-------------|---------------------|-----------------------|------------------------|---------------|-------|
| 4.1 | Percent completed | 88%     | 99%     | 68%           | 100%        |                     | 82%                   | 56%                    |               | 95%   |