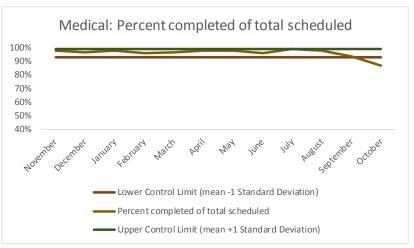

| 4   | Outcome Metrics   | Medical | Nursing | Mental Health | Social Work | Dental/Oral Surgery | Specialty Clinic - On | Specialty Clinic - Off | Substance Use | Total |
|-----|-------------------|---------|---------|---------------|-------------|---------------------|-----------------------|------------------------|---------------|-------|
| 4.1 | Percent completed | 72%     | 89%     | 67%           | 90%         | 69%                 | 70%                   | 74%                    |               | 76%   |

<sup>1</sup>Includes medical infirmary services <sup>2</sup>Includes nursing infirmary services

| 4   | Outcome Metrics   | Medical | Nursing | Mental Health | Social Work | Dental/Oral Surgery | Specialty Clinic - On | Specialty Clinic - Off | Substance Use | Total |
|-----|-------------------|---------|---------|---------------|-------------|---------------------|-----------------------|------------------------|---------------|-------|
| 4.1 | Percent completed | 43%     | 83%     | 62%           | 84%         | 62%                 | 61%                   | 61%                    |               | 67%   |

<sup>1</sup>Includes medical infirmary services <sup>2</sup>Includes nursing infirmary services

| 4   | Outcome Metrics   | Medical | Nursing | Mental Health | Social Work | Dental/Oral Surgery | Specialty Clinic - On | Specialty Clinic - Off | Substance Use | Total |
|-----|-------------------|---------|---------|---------------|-------------|---------------------|-----------------------|------------------------|---------------|-------|
| 4.1 | Percent completed | 96%     | 81%     | 50%           | 87%         | 67%                 | 60%                   | 70%                    |               | 64%   |

<sup>1</sup>Includes medical infirmary services <sup>2</sup>Includes nursing infirmary services

| 4   | Outcome Metrics   | Medical | Nursing | Mental Health | Social Work | Dental/Oral Surgery | Specialty Clinic - On | Specialty Clinic - Off | Substance Use | Total |
|-----|-------------------|---------|---------|---------------|-------------|---------------------|-----------------------|------------------------|---------------|-------|
| 4.1 | Percent completed | 97%     | 94%     | 70%           | 95%         | 86%                 | 82%                   | 88%                    |               | 85%   |

<sup>1</sup>Includes medical infirmary services <sup>2</sup>Includes nursing infirmary services

| 4   | Outcome Metrics   | Medical | Nursing | Mental Health | Social Work | Dental/Oral Surgery | Specialty Clinic - On | Specialty Clinic - Off | Substance Use | Total |
|-----|-------------------|---------|---------|---------------|-------------|---------------------|-----------------------|------------------------|---------------|-------|
| 4.1 | Percent completed | 77%     | 76%     | 71%           | 93%         | 42%                 | 57%                   | 74%                    |               | 71%   |

<sup>1</sup>Includes medical infirmary services <sup>2</sup>Includes nursing infirmary services

| 4   | Outcome Metrics   | Medical | Nursing | Mental Health | Social Work | Dental/Oral Surgery | Specialty Clinic - On | Specialty Clinic - Off | Substance Use | Total |
|-----|-------------------|---------|---------|---------------|-------------|---------------------|-----------------------|------------------------|---------------|-------|
| 4.1 | Percent completed | 90%     | 77%     | 69%           | 73%         | 63%                 | 59%                   | 61%                    |               | 71%   |

<sup>1</sup>Includes medical infirmary services <sup>2</sup>Includes nursing infirmary services

| 4   | Outcome Metrics   | Medical | Nursing | Mental Health | Social Work | Dental/Oral Surgery | Specialty Clinic - On | Specialty Clinic - Off | Substance Use | Total |
|-----|-------------------|---------|---------|---------------|-------------|---------------------|-----------------------|------------------------|---------------|-------|
| 4.1 | Percent completed | 87%     | 99%     | 75%           | 97%         | 100%                | 84%                   | 84%                    |               | 90%   |

<sup>2</sup>Includes nursing infirmary services Dental/Oral Surgery | Specialty Clinic - On | Specialty Clinic - Off Substance Use **Outcome Metrics** Medical Nursing Mental Health Social Work 4.1 Percent completed 83% 88% 69% 92% 71% 74% 80%

<sup>1</sup>Includes medical infirmary services <sup>2</sup>Includes nursing infirmary services

| 4   | Outcome Metrics   | Medical | Nursing | Mental Health | Social Work | Dental/Oral Surgery | Specialty Clinic - On | Specialty Clinic - Off | Substance Use | Total |
|-----|-------------------|---------|---------|---------------|-------------|---------------------|-----------------------|------------------------|---------------|-------|
| 4.1 | Percent completed | 87%     | 99%     | 86%           | 97%         | 80%                 | 70%                   | 85%                    |               | 88%   |

<sup>1</sup>Includes medical infirmary services <sup>2</sup>Includes nursing infirmary services

| 4   | Outcome Metrics   | Medical | Nursing | Mental Health | Social Work | Dental/Oral Surgery | Specialty Clinic - On | Specialty Clinic - Off | Substance Use | Total |
|-----|-------------------|---------|---------|---------------|-------------|---------------------|-----------------------|------------------------|---------------|-------|
| 4.1 | Percent completed | 81%     | 79%     | 60%           | 88%         | 85%                 | 75%                   | 77%                    |               | 69%   |

| _ |     |                   |         |         |               |             |                            |                       |                        |               |       |
|---|-----|-------------------|---------|---------|---------------|-------------|----------------------------|-----------------------|------------------------|---------------|-------|
|   | 4   | Outcome Metrics   | Medical | Nursing | Mental Health | Social Work | <b>Dental/Oral Surgery</b> | Specialty Clinic - On | Specialty Clinic - Off | Substance Use | Total |
|   | 4.1 | Percent completed | 79%     | 89%     | 63%           | 92%         | 69%                        | 75%                   | 90%                    |               | 78%   |

| 4   | Outcome Metrics   | Medical | Nursing | Mental Health | Social Work | Dental/Oral Surgery | Specialty Clinic - On | Specialty Clinic - Off | Substance Use | Total |
|-----|-------------------|---------|---------|---------------|-------------|---------------------|-----------------------|------------------------|---------------|-------|
| 4.1 | Percent completed | 88%     | 99%     | 68%           | 100%        |                     | 82%                   | 56%                    |               | 95%   |