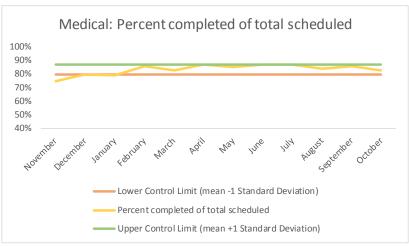

| 4   | Outcome Metrics   | Medical | Nursing | Mental Health | Social Work | Dental/Oral Surgery | Specialty Clinic - On | Specialty Clinic - Off | Substance Use | Total |
|-----|-------------------|---------|---------|---------------|-------------|---------------------|-----------------------|------------------------|---------------|-------|
| 4.1 | Percent completed | 72%     | 89%     | 67%           | 90%         | 69%                 | 70%                   | 74%                    |               | 76%   |