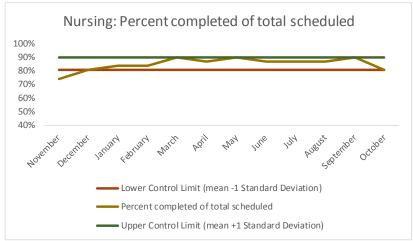

| 4   | Outcome Metrics   | Medical | Nursing | Mental Health | Social Work | Dental/Oral Surgery | Specialty Clinic - On | Specialty Clinic - Off | Substance Use | Total |
|-----|-------------------|---------|---------|---------------|-------------|---------------------|-----------------------|------------------------|---------------|-------|
| 4.1 | Percent completed | 72%     | 89%     | 67%           | 90%         | 69%                 | 70%                   | 74%                    |               | 76%   |