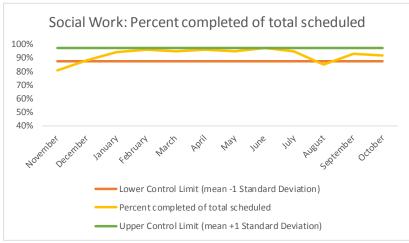

| 4   | Outcome Metrics   | Medical | Nursing | Mental Health | Social Work | Dental/Oral Surgery | Specialty Clinic - On | Specialty Clinic - Off | Substance Use | Total |
|-----|-------------------|---------|---------|---------------|-------------|---------------------|-----------------------|------------------------|---------------|-------|
| 4.1 | Percent completed | 72%     | 89%     | 67%           | 90%         | 69%                 | 70%                   | 74%                    |               | 76%   |