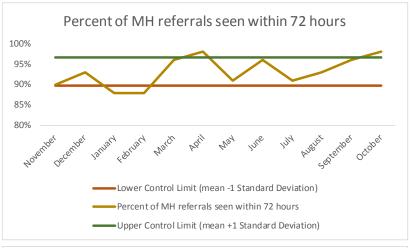

| 2   | Referrals made to mental health service | N   |
|-----|-----------------------------------------|-----|
| 2.1 | Referrals made to mental health service | 630 |
| 2.2 | Referrals seen within 72 hours          | 551 |
| 2.3 | Percent seen within 72 hours            | 87% |