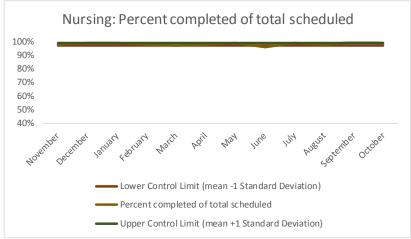

| 4   | Outcome Metrics   | Medical | Nursing | Mental Health | Social Work | Dental/Oral Surgery | Specialty Clinic - On | Specialty Clinic - Off | Substance Use | Total |
|-----|-------------------|---------|---------|---------------|-------------|---------------------|-----------------------|------------------------|---------------|-------|
| 4.1 | Percent completed | 72%     | 89%     | 67%           | 90%         | 69%                 | 70%                   | 74%                    |               | 76%   |

<sup>1</sup>Includes medical infirmary services <sup>2</sup>Includes nursing infirmary services

| 4   | Outcome Metrics   | Medical | Nursing | Mental Health | Social Work | Dental/Oral Surgery | Specialty Clinic - On | Specialty Clinic - Off | Substance Use | Total |
|-----|-------------------|---------|---------|---------------|-------------|---------------------|-----------------------|------------------------|---------------|-------|
| 4.1 | Percent completed | 43%     | 83%     | 62%           | 84%         | 62%                 | 61%                   | 61%                    |               | 67%   |

<sup>1</sup>Includes medical infirmary services <sup>2</sup>Includes nursing infirmary services

| 4   | Outcome Metrics   | Medical | Nursing | Mental Health | Social Work | Dental/Oral Surgery | Specialty Clinic - On | Specialty Clinic - Off | Substance Use | Total |
|-----|-------------------|---------|---------|---------------|-------------|---------------------|-----------------------|------------------------|---------------|-------|
| 4.1 | Percent completed | 96%     | 81%     | 50%           | 87%         | 67%                 | 60%                   | 70%                    |               | 64%   |

<sup>1</sup>Includes medical infirmary services <sup>2</sup>Includes nursing infirmary services

| 4   | Outcome Metrics   | Medical | Nursing | Mental Health | Social Work | Dental/Oral Surgery | Specialty Clinic - On | Specialty Clinic - Off | Substance Use | Total |
|-----|-------------------|---------|---------|---------------|-------------|---------------------|-----------------------|------------------------|---------------|-------|
| 4.1 | Percent completed | 97%     | 94%     | 70%           | 95%         | 86%                 | 82%                   | 88%                    |               | 85%   |

<sup>1</sup>Includes medical infirmary services <sup>2</sup>Includes nursing infirmary services

| 4   | Outcome Metrics   | Medical | Nursing | Mental Health | Social Work | Dental/Oral Surgery | Specialty Clinic - On | Specialty Clinic - Off | Substance Use | Total |
|-----|-------------------|---------|---------|---------------|-------------|---------------------|-----------------------|------------------------|---------------|-------|
| 4.1 | Percent completed | 77%     | 76%     | 71%           | 93%         | 42%                 | 57%                   | 74%                    |               | 71%   |

<sup>1</sup>Includes medical infirmary services <sup>2</sup>Includes nursing infirmary services

| 4   | Outcome Metrics   | Medical | Nursing | Mental Health | Social Work | Dental/Oral Surgery | Specialty Clinic - On | Specialty Clinic - Off | Substance Use | Total |
|-----|-------------------|---------|---------|---------------|-------------|---------------------|-----------------------|------------------------|---------------|-------|
| 4.1 | Percent completed | 90%     | 77%     | 69%           | 73%         | 63%                 | 59%                   | 61%                    |               | 71%   |

<sup>1</sup>Includes medical infirmary services <sup>2</sup>Includes nursing infirmary services

| 4   | Outcome Metrics   | Medical | Nursing | Mental Health | Social Work | Dental/Oral Surgery | Specialty Clinic - On | Specialty Clinic - Off | Substance Use | Total |
|-----|-------------------|---------|---------|---------------|-------------|---------------------|-----------------------|------------------------|---------------|-------|
| 4.1 | Percent completed | 87%     | 99%     | 75%           | 97%         | 100%                | 84%                   | 84%                    |               | 90%   |

<sup>2</sup>Includes nursing infirmary services Dental/Oral Surgery | Specialty Clinic - On | Specialty Clinic - Off Substance Use **Outcome Metrics** Medical Nursing Mental Health Social Work 4.1 Percent completed 83% 88% 69% 92% 71% 74% 80%

<sup>1</sup>Includes medical infirmary services <sup>2</sup>Includes nursing infirmary services

| 4   | Outcome Metrics   | Medical | Nursing | Mental Health | Social Work | Dental/Oral Surgery | Specialty Clinic - On | Specialty Clinic - Off | Substance Use | Total |
|-----|-------------------|---------|---------|---------------|-------------|---------------------|-----------------------|------------------------|---------------|-------|
| 4.1 | Percent completed | 87%     | 99%     | 86%           | 97%         | 80%                 | 70%                   | 85%                    |               | 88%   |

<sup>1</sup>Includes medical infirmary services <sup>2</sup>Includes nursing infirmary services

| 4   | Outcome Metrics   | Medical | Nursing | Mental Health | Social Work | Dental/Oral Surgery | Specialty Clinic - On | Specialty Clinic - Off | Substance Use | Total |
|-----|-------------------|---------|---------|---------------|-------------|---------------------|-----------------------|------------------------|---------------|-------|
| 4.1 | Percent completed | 81%     | 79%     | 60%           | 88%         | 85%                 | 75%                   | 77%                    |               | 69%   |

| _ |     |                   |         |         |               |             |                            |                       |                        |               |       |
|---|-----|-------------------|---------|---------|---------------|-------------|----------------------------|-----------------------|------------------------|---------------|-------|
|   | 4   | Outcome Metrics   | Medical | Nursing | Mental Health | Social Work | <b>Dental/Oral Surgery</b> | Specialty Clinic - On | Specialty Clinic - Off | Substance Use | Total |
|   | 4.1 | Percent completed | 79%     | 89%     | 63%           | 92%         | 69%                        | 75%                   | 90%                    |               | 78%   |

| 4   | Outcome Metrics   | Medical | Nursing | Mental Health | Social Work | Dental/Oral Surgery | Specialty Clinic - On | Specialty Clinic - Off | Substance Use | Total |
|-----|-------------------|---------|---------|---------------|-------------|---------------------|-----------------------|------------------------|---------------|-------|
| 4.1 | Percent completed | 88%     | 99%     | 68%           | 100%        |                     | 82%                   | 56%                    |               | 95%   |