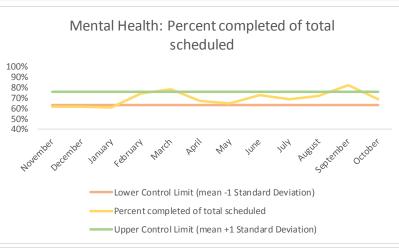

| 4   | Outcome Metrics   | Medical | Nursing | Mental Health | Social Work | Dental/Oral Surgery | Specialty Clinic - On | Specialty Clinic - Off | Substance Use | Total |
|-----|-------------------|---------|---------|---------------|-------------|---------------------|-----------------------|------------------------|---------------|-------|
| 4.1 | Percent completed | 72%     | 89%     | 67%           | 90%         | 69%                 | 70%                   | 74%                    |               | 76%   |