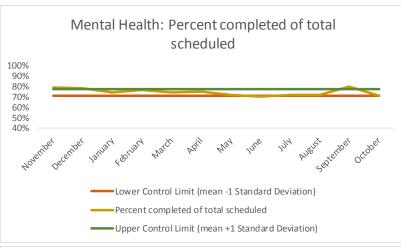

| 4   | Outcome Metrics   | Medical | Nursing | Mental Health | Social Work | Dental/Oral Surgery | Specialty Clinic - On | Specialty Clinic - Off | Substance Use | Total |
|-----|-------------------|---------|---------|---------------|-------------|---------------------|-----------------------|------------------------|---------------|-------|
| 4.1 | Percent completed | 72%     | 89%     | 67%           | 90%         | 69%                 | 70%                   | 74%                    |               | 76%   |