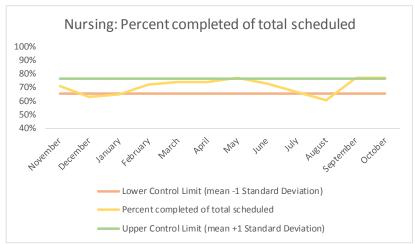

| 4   | Outcome Metrics   | Medical | Nursing | Mental Health | Social Work | Dental/Oral Surgery | Specialty Clinic - On | Specialty Clinic - Off | Substance Use | Total |
|-----|-------------------|---------|---------|---------------|-------------|---------------------|-----------------------|------------------------|---------------|-------|
| 4.1 | Percent completed | 72%     | 89%     | 67%           | 90%         | 69%                 | 70%                   | 74%                    |               | 76%   |