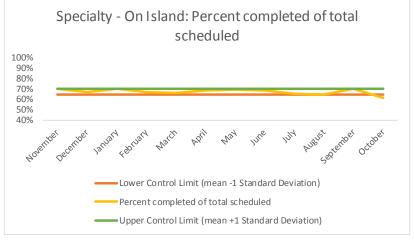

| 4   | Outcome Metrics   | Medical | Nursing | Mental Health | Social Work | Dental/Oral Surgery | Specialty Clinic - On | Specialty Clinic - Off | Substance Use | Total |
|-----|-------------------|---------|---------|---------------|-------------|---------------------|-----------------------|------------------------|---------------|-------|
| 4.1 | Percent completed | 72%     | 89%     | 67%           | 90%         | 69%                 | 70%                   | 74%                    |               | 76%   |