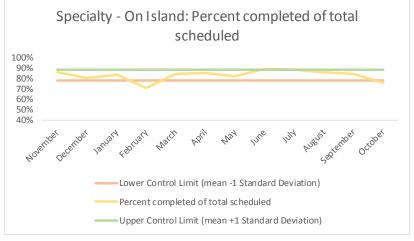

| 4   | Outcome Metrics   | Medical | Nursing | Mental Health | Social Work | Dental/Oral Surgery | Specialty Clinic - On | Specialty Clinic - Off | Substance Use | Total |
|-----|-------------------|---------|---------|---------------|-------------|---------------------|-----------------------|------------------------|---------------|-------|
| 4.1 | Percent completed | 72%     | 89%     | 67%           | 90%         | 69%                 | 70%                   | 74%                    |               | 76%   |