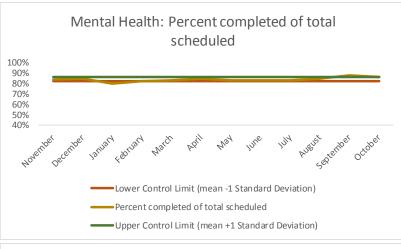

| 4   | Outcome Metrics   | Medical | Nursing | Mental Health | Social Work | Dental/Oral Surgery | Specialty Clinic - On | Specialty Clinic - Off | Substance Use | Total |
|-----|-------------------|---------|---------|---------------|-------------|---------------------|-----------------------|------------------------|---------------|-------|
| 4.1 | Percent completed | 72%     | 89%     | 67%           | 90%         | 69%                 | 70%                   | 74%                    |               | 76%   |