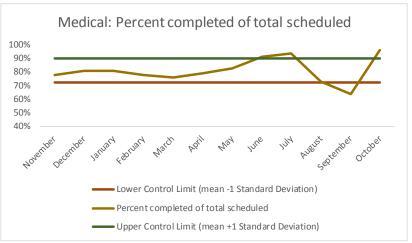

| 4   | Outcome Metrics   | Medical | Nursing | Mental Health | Social Work | Dental/Oral Surgery | Specialty Clinic - On | Specialty Clinic - Off | Substance Use | Total |
|-----|-------------------|---------|---------|---------------|-------------|---------------------|-----------------------|------------------------|---------------|-------|
| 4.1 | Percent completed | 72%     | 89%     | 67%           | 90%         | 69%                 | 70%                   | 74%                    |               | 76%   |