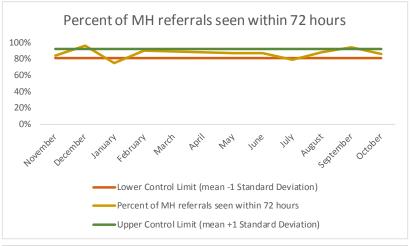

| 2   | Referrals made to mental health service | N   |
|-----|-----------------------------------------|-----|
| 2.1 | Referrals made to mental health service | 630 |
| 2.2 | Referrals seen within 72 hours          | 551 |
| 2.3 | Percent seen within 72 hours            | 87% |