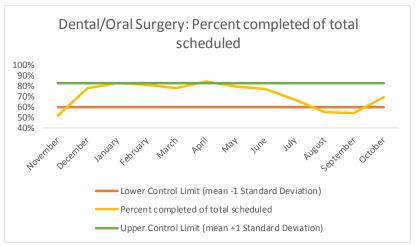

| 4   | Outcome Metrics   | Medical | Nursing | Mental Health | Social Work | Dental/Oral Surgery | Specialty Clinic - On | Specialty Clinic - Off | Substance Use | Total |
|-----|-------------------|---------|---------|---------------|-------------|---------------------|-----------------------|------------------------|---------------|-------|
| 4.1 | Percent completed | 72%     | 89%     | 67%           | 90%         | 69%                 | 70%                   | 74%                    |               | 76%   |