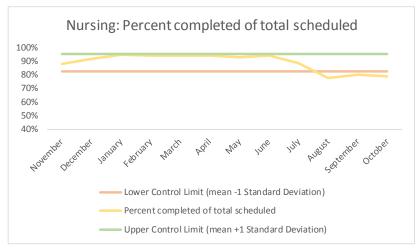

| 4   | Outcome Metrics   | Medical | Nursing | Mental Health | Social Work | Dental/Oral Surgery | Specialty Clinic - On | Specialty Clinic - Off | Substance Use | Total |
|-----|-------------------|---------|---------|---------------|-------------|---------------------|-----------------------|------------------------|---------------|-------|
| 4.1 | Percent completed | 72%     | 89%     | 67%           | 90%         | 69%                 | 70%                   | 74%                    |               | 76%   |