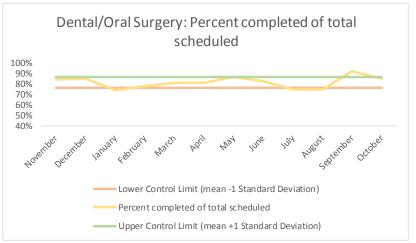

| 4   | Outcome Metrics   | Medical | Nursing | Mental Health | Social Work | Dental/Oral Surgery | Specialty Clinic - On | Specialty Clinic - Off | Substance Use | Total |
|-----|-------------------|---------|---------|---------------|-------------|---------------------|-----------------------|------------------------|---------------|-------|
| 4.1 | Percent completed | 72%     | 89%     | 67%           | 90%         | 69%                 | 70%                   | 74%                    |               | 76%   |