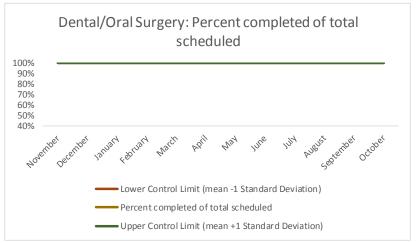

| 4   | Outcome Metrics   | Medical | Nursing | Mental Health | Social Work | Dental/Oral Surgery | Specialty Clinic - On | Specialty Clinic - Off | Substance Use | Total |
|-----|-------------------|---------|---------|---------------|-------------|---------------------|-----------------------|------------------------|---------------|-------|
| 4.1 | Percent completed | 72%     | 89%     | 67%           | 90%         | 69%                 | 70%                   | 74%                    |               | 76%   |