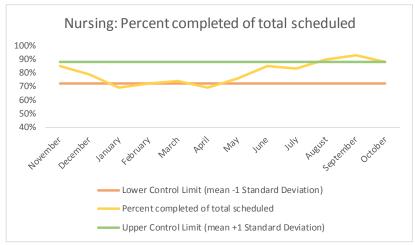

| 4   | Outcome Metrics   | Medical | Nursing | Mental Health | Social Work | Dental/Oral Surgery | Specialty Clinic - On | Specialty Clinic - Off | Substance Use | Total |
|-----|-------------------|---------|---------|---------------|-------------|---------------------|-----------------------|------------------------|---------------|-------|
| 4.1 | Percent completed | 72%     | 89%     | 67%           | 90%         | 69%                 | 70%                   | 74%                    |               | 76%   |