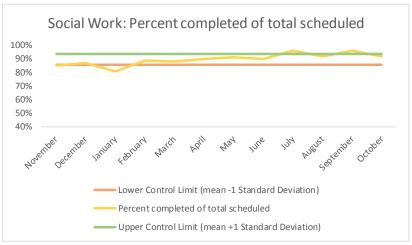

| 4   | Outcome Metrics   | Definition                                                                                                         |
|-----|-------------------|--------------------------------------------------------------------------------------------------------------------|
| 4.1 | Percent completed | Service outcomes "Seen" and "Refused & Verified" divided by "Total Scheduled Services" minus "No Longer Indicated" |

| 4   | Outcome Metrics   | Medical | Nursing | Mental Health | Social Work | Dental/Oral Surgery | Specialty Clinic - On | Specialty Clinic - Off | Substance Use | Total |
|-----|-------------------|---------|---------|---------------|-------------|---------------------|-----------------------|------------------------|---------------|-------|
| 4.1 | Percent completed | 72%     | 89%     | 67%           | 90%         | 69%                 | 70%                   | 74%                    |               | 76%   |