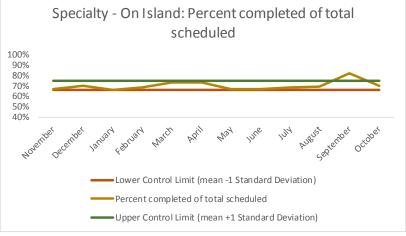

| 4   | Outcome Metrics   | Medical | Nursing | Mental Health | Social Work | Dental/Oral Surgery | Specialty Clinic - On | Specialty Clinic - Off | Substance Use | Total |
|-----|-------------------|---------|---------|---------------|-------------|---------------------|-----------------------|------------------------|---------------|-------|
| 4.1 | Percent completed | 72%     | 89%     | 67%           | 90%         | 69%                 | 70%                   | 74%                    |               | 76%   |