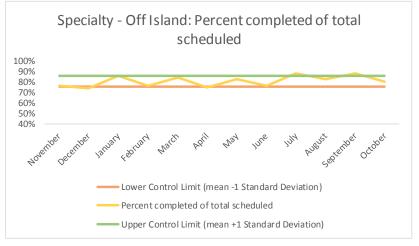

| 4   | Outcome Metrics   | Definition                                                                                                         |
|-----|-------------------|--------------------------------------------------------------------------------------------------------------------|
| 4.1 | Percent completed | Service outcomes "Seen" and "Refused & Verified" divided by "Total Scheduled Services" minus "No Longer Indicated" |

| 4   | Outcome Metrics   | Medical | Nursing | Mental Health | Social Work | Dental/Oral Surgery | Specialty Clinic - On | Specialty Clinic - Off | Substance Use | Total |
|-----|-------------------|---------|---------|---------------|-------------|---------------------|-----------------------|------------------------|---------------|-------|
| 4.1 | Percent completed | 72%     | 89%     | 67%           | 90%         | 69%                 | 70%                   | 74%                    |               | 76%   |