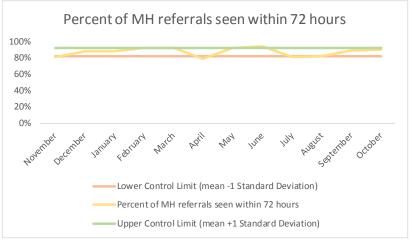

| 2   | Referrals made to mental health service | N   |
|-----|-----------------------------------------|-----|
| 2.1 | Referrals made to mental health service | 630 |
| 2.2 | Referrals seen within 72 hours          | 551 |
| 2.3 | Percent seen within 72 hours            | 87% |