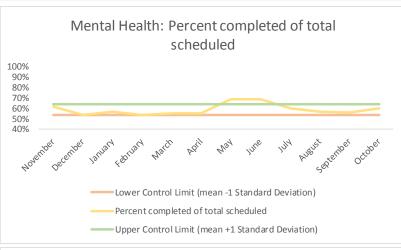

| 4   | Outcome Metrics   | Medical | Nursing | Mental Health | Social Work | Dental/Oral Surgery | Specialty Clinic - On | Specialty Clinic - Off | Substance Use | Total |
|-----|-------------------|---------|---------|---------------|-------------|---------------------|-----------------------|------------------------|---------------|-------|
| 4.1 | Percent completed | 72%     | 89%     | 67%           | 90%         | 69%                 | 70%                   | 74%                    |               | 76%   |