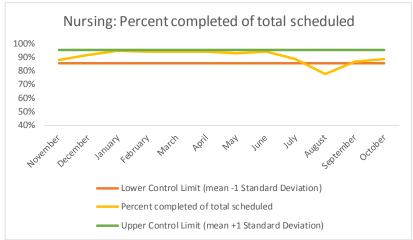

| 4   | Outcome Metrics   | Medical | Nursing | Mental Health | Social Work | Dental/Oral Surgery | Specialty Clinic - On | Specialty Clinic - Off | Substance Use | Total |
|-----|-------------------|---------|---------|---------------|-------------|---------------------|-----------------------|------------------------|---------------|-------|
| 4.1 | Percent completed | 72%     | 89%     | 67%           | 90%         | 69%                 | 70%                   | 74%                    |               | 76%   |

<sup>1</sup>Includes medical infirmary services <sup>2</sup>Includes nursing infirmary services

| 4   | Outcome Metrics   | Medical | Nursing | Mental Health | Social Work | Dental/Oral Surgery | Specialty Clinic - On | Specialty Clinic - Off | Substance Use | Total |
|-----|-------------------|---------|---------|---------------|-------------|---------------------|-----------------------|------------------------|---------------|-------|
| 4.1 | Percent completed | 43%     | 83%     | 62%           | 84%         | 62%                 | 61%                   | 61%                    |               | 67%   |

<sup>1</sup>Includes medical infirmary services <sup>2</sup>Includes nursing infirmary services

| 4   | Outcome Metrics   | Medical | Nursing | Mental Health | Social Work | Dental/Oral Surgery | Specialty Clinic - On | Specialty Clinic - Off | Substance Use | Total |
|-----|-------------------|---------|---------|---------------|-------------|---------------------|-----------------------|------------------------|---------------|-------|
| 4.1 | Percent completed | 96%     | 81%     | 50%           | 87%         | 67%                 | 60%                   | 70%                    |               | 64%   |

<sup>1</sup>Includes medical infirmary services <sup>2</sup>Includes nursing infirmary services

| 4   | Outcome Metrics   | Medical | Nursing | Mental Health | Social Work | Dental/Oral Surgery | Specialty Clinic - On | Specialty Clinic - Off | Substance Use | Total |
|-----|-------------------|---------|---------|---------------|-------------|---------------------|-----------------------|------------------------|---------------|-------|
| 4.1 | Percent completed | 97%     | 94%     | 70%           | 95%         | 86%                 | 82%                   | 88%                    |               | 85%   |

<sup>1</sup>Includes medical infirmary services <sup>2</sup>Includes nursing infirmary services

| 4   | Outcome Metrics   | Medical | Nursing | Mental Health | Social Work | Dental/Oral Surgery | Specialty Clinic - On | Specialty Clinic - Off | Substance Use | Total |
|-----|-------------------|---------|---------|---------------|-------------|---------------------|-----------------------|------------------------|---------------|-------|
| 4.1 | Percent completed | 77%     | 76%     | 71%           | 93%         | 42%                 | 57%                   | 74%                    |               | 71%   |

<sup>1</sup>Includes medical infirmary services <sup>2</sup>Includes nursing infirmary services

| 4   | Outcome Metrics   | Medical | Nursing | Mental Health | Social Work | Dental/Oral Surgery | Specialty Clinic - On | Specialty Clinic - Off | Substance Use | Total |
|-----|-------------------|---------|---------|---------------|-------------|---------------------|-----------------------|------------------------|---------------|-------|
| 4.1 | Percent completed | 90%     | 77%     | 69%           | 73%         | 63%                 | 59%                   | 61%                    |               | 71%   |

<sup>1</sup>Includes medical infirmary services <sup>2</sup>Includes nursing infirmary services

| 4   | Outcome Metrics   | Medical | Nursing | Mental Health | Social Work | Dental/Oral Surgery | Specialty Clinic - On | Specialty Clinic - Off | Substance Use | Total |
|-----|-------------------|---------|---------|---------------|-------------|---------------------|-----------------------|------------------------|---------------|-------|
| 4.1 | Percent completed | 87%     | 99%     | 75%           | 97%         | 100%                | 84%                   | 84%                    |               | 90%   |

<sup>2</sup>Includes nursing infirmary services Dental/Oral Surgery | Specialty Clinic - On | Specialty Clinic - Off Substance Use **Outcome Metrics** Medical Nursing Mental Health Social Work 4.1 Percent completed 83% 88% 69% 92% 71% 74% 80%

<sup>1</sup>Includes medical infirmary services <sup>2</sup>Includes nursing infirmary services

| 4   | Outcome Metrics   | Medical | Nursing | Mental Health | Social Work | Dental/Oral Surgery | Specialty Clinic - On | Specialty Clinic - Off | Substance Use | Total |
|-----|-------------------|---------|---------|---------------|-------------|---------------------|-----------------------|------------------------|---------------|-------|
| 4.1 | Percent completed | 87%     | 99%     | 86%           | 97%         | 80%                 | 70%                   | 85%                    |               | 88%   |

<sup>1</sup>Includes medical infirmary services <sup>2</sup>Includes nursing infirmary services

| 4   | Outcome Metrics   | Medical | Nursing | Mental Health | Social Work | Dental/Oral Surgery | Specialty Clinic - On | Specialty Clinic - Off | Substance Use | Total |
|-----|-------------------|---------|---------|---------------|-------------|---------------------|-----------------------|------------------------|---------------|-------|
| 4.1 | Percent completed | 81%     | 79%     | 60%           | 88%         | 85%                 | 75%                   | 77%                    |               | 69%   |

| _ |     |                   |         |         |               |             |                            |                       |                        |               |       |
|---|-----|-------------------|---------|---------|---------------|-------------|----------------------------|-----------------------|------------------------|---------------|-------|
|   | 4   | Outcome Metrics   | Medical | Nursing | Mental Health | Social Work | <b>Dental/Oral Surgery</b> | Specialty Clinic - On | Specialty Clinic - Off | Substance Use | Total |
|   | 4.1 | Percent completed | 79%     | 89%     | 63%           | 92%         | 69%                        | 75%                   | 90%                    |               | 78%   |

| 4   | Outcome Metrics   | Medical | Nursing | Mental Health | Social Work | Dental/Oral Surgery | Specialty Clinic - On | Specialty Clinic - Off | Substance Use | Total |
|-----|-------------------|---------|---------|---------------|-------------|---------------------|-----------------------|------------------------|---------------|-------|
| 4.1 | Percent completed | 88%     | 99%     | 68%           | 100%        |                     | 82%                   | 56%                    |               | 95%   |