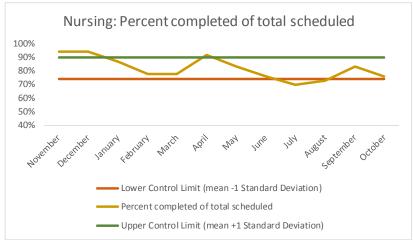

| 4   | Outcome Metrics   | Medical | Nursing | Mental Health | Social Work | Dental/Oral Surgery | Specialty Clinic - On | Specialty Clinic - Off | Substance Use | Total |
|-----|-------------------|---------|---------|---------------|-------------|---------------------|-----------------------|------------------------|---------------|-------|
| 4.1 | Percent completed | 72%     | 89%     | 67%           | 90%         | 69%                 | 70%                   | 74%                    |               | 76%   |