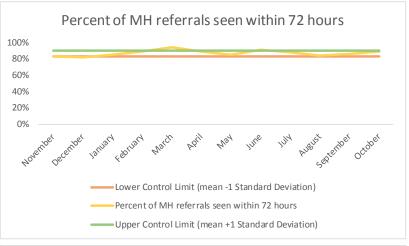

| 2   | Referrals made to mental health service | N   |
|-----|-----------------------------------------|-----|
| 2.1 | Referrals made to mental health service | 630 |
| 2.2 | Referrals seen within 72 hours          | 551 |
| 2.3 | Percent seen within 72 hours            | 87% |