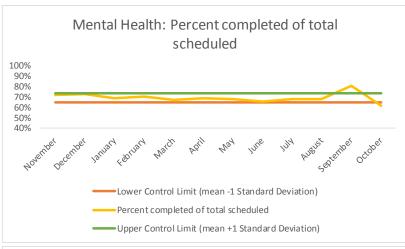

| 4   | Outcome Metrics   | Medical | Nursing | Mental Health | Social Work | Dental/Oral Surgery | Specialty Clinic - On | Specialty Clinic - Off | Substance Use | Total |
|-----|-------------------|---------|---------|---------------|-------------|---------------------|-----------------------|------------------------|---------------|-------|
| 4.1 | Percent completed | 72%     | 89%     | 67%           | 90%         | 69%                 | 70%                   | 74%                    |               | 76%   |