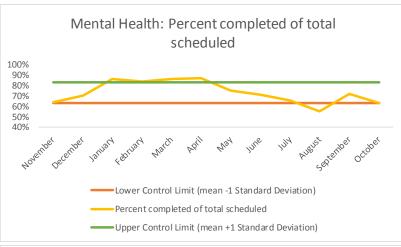

| 4   | Outcome Metrics   | Medical | Nursing | Mental Health | Social Work | Dental/Oral Surgery | Specialty Clinic - On | Specialty Clinic - Off | Substance Use | Total |
|-----|-------------------|---------|---------|---------------|-------------|---------------------|-----------------------|------------------------|---------------|-------|
| 4.1 | Percent completed | 72%     | 89%     | 67%           | 90%         | 69%                 | 70%                   | 74%                    |               | 76%   |

<sup>1</sup>Includes medical infirmary services <sup>2</sup>Includes nursing infirmary services

| 4   | Outcome Metrics   | Medical | Nursing | Mental Health | Social Work | Dental/Oral Surgery | Specialty Clinic - On | Specialty Clinic - Off | Substance Use | Total |
|-----|-------------------|---------|---------|---------------|-------------|---------------------|-----------------------|------------------------|---------------|-------|
| 4.1 | Percent completed | 43%     | 83%     | 62%           | 84%         | 62%                 | 61%                   | 61%                    |               | 67%   |

<sup>1</sup>Includes medical infirmary services <sup>2</sup>Includes nursing infirmary services

| 4   | Outcome Metrics   | Medical | Nursing | Mental Health | Social Work | Dental/Oral Surgery | Specialty Clinic - On | Specialty Clinic - Off | Substance Use | Total |
|-----|-------------------|---------|---------|---------------|-------------|---------------------|-----------------------|------------------------|---------------|-------|
| 4.1 | Percent completed | 96%     | 81%     | 50%           | 87%         | 67%                 | 60%                   | 70%                    |               | 64%   |

<sup>1</sup>Includes medical infirmary services <sup>2</sup>Includes nursing infirmary services

| 4   | Outcome Metrics   | Medical | Nursing | Mental Health | Social Work | Dental/Oral Surgery | Specialty Clinic - On | Specialty Clinic - Off | Substance Use | Total |
|-----|-------------------|---------|---------|---------------|-------------|---------------------|-----------------------|------------------------|---------------|-------|
| 4.1 | Percent completed | 97%     | 94%     | 70%           | 95%         | 86%                 | 82%                   | 88%                    |               | 85%   |

<sup>1</sup>Includes medical infirmary services <sup>2</sup>Includes nursing infirmary services

| 4   | Outcome Metrics   | Medical | Nursing | Mental Health | Social Work | Dental/Oral Surgery | Specialty Clinic - On | Specialty Clinic - Off | Substance Use | Total |
|-----|-------------------|---------|---------|---------------|-------------|---------------------|-----------------------|------------------------|---------------|-------|
| 4.1 | Percent completed | 77%     | 76%     | 71%           | 93%         | 42%                 | 57%                   | 74%                    |               | 71%   |

<sup>1</sup>Includes medical infirmary services <sup>2</sup>Includes nursing infirmary services

| 4   | Outcome Metrics   | Medical | Nursing | Mental Health | Social Work | Dental/Oral Surgery | Specialty Clinic - On | Specialty Clinic - Off | Substance Use | Total |
|-----|-------------------|---------|---------|---------------|-------------|---------------------|-----------------------|------------------------|---------------|-------|
| 4.1 | Percent completed | 90%     | 77%     | 69%           | 73%         | 63%                 | 59%                   | 61%                    |               | 71%   |

<sup>1</sup>Includes medical infirmary services <sup>2</sup>Includes nursing infirmary services

| 4   | Outcome Metrics   | Medical | Nursing | Mental Health | Social Work | Dental/Oral Surgery | Specialty Clinic - On | Specialty Clinic - Off | Substance Use | Total |
|-----|-------------------|---------|---------|---------------|-------------|---------------------|-----------------------|------------------------|---------------|-------|
| 4.1 | Percent completed | 87%     | 99%     | 75%           | 97%         | 100%                | 84%                   | 84%                    |               | 90%   |

<sup>2</sup>Includes nursing infirmary services Dental/Oral Surgery | Specialty Clinic - On | Specialty Clinic - Off Substance Use **Outcome Metrics** Medical Nursing Mental Health Social Work 4.1 Percent completed 83% 88% 69% 92% 71% 74% 80%

<sup>1</sup>Includes medical infirmary services <sup>2</sup>Includes nursing infirmary services

| 4   | Outcome Metrics   | Medical | Nursing | Mental Health | Social Work | Dental/Oral Surgery | Specialty Clinic - On | Specialty Clinic - Off | Substance Use | Total |
|-----|-------------------|---------|---------|---------------|-------------|---------------------|-----------------------|------------------------|---------------|-------|
| 4.1 | Percent completed | 87%     | 99%     | 86%           | 97%         | 80%                 | 70%                   | 85%                    |               | 88%   |

<sup>1</sup>Includes medical infirmary services <sup>2</sup>Includes nursing infirmary services

| 4   | Outcome Metrics   | Medical | Nursing | Mental Health | Social Work | Dental/Oral Surgery | Specialty Clinic - On | Specialty Clinic - Off | Substance Use | Total |
|-----|-------------------|---------|---------|---------------|-------------|---------------------|-----------------------|------------------------|---------------|-------|
| 4.1 | Percent completed | 81%     | 79%     | 60%           | 88%         | 85%                 | 75%                   | 77%                    |               | 69%   |

| _ |     |                   |         |         |               |             |                            |                       |                        |               |       |
|---|-----|-------------------|---------|---------|---------------|-------------|----------------------------|-----------------------|------------------------|---------------|-------|
|   | 4   | Outcome Metrics   | Medical | Nursing | Mental Health | Social Work | <b>Dental/Oral Surgery</b> | Specialty Clinic - On | Specialty Clinic - Off | Substance Use | Total |
|   | 4.1 | Percent completed | 79%     | 89%     | 63%           | 92%         | 69%                        | 75%                   | 90%                    |               | 78%   |

| 4   | Outcome Metrics   | Medical | Nursing | Mental Health | Social Work | Dental/Oral Surgery | Specialty Clinic - On | Specialty Clinic - Off | Substance Use | Total |
|-----|-------------------|---------|---------|---------------|-------------|---------------------|-----------------------|------------------------|---------------|-------|
| 4.1 | Percent completed | 88%     | 99%     | 68%           | 100%        |                     | 82%                   | 56%                    |               | 95%   |