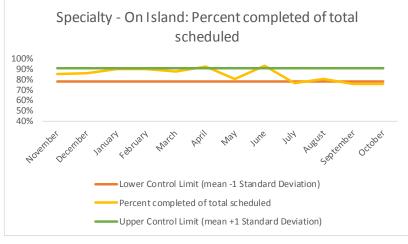

| 4   | Outcome Metrics   | Medical | Nursing | Mental Health | Social Work | Dental/Oral Surgery | Specialty Clinic - On | Specialty Clinic - Off | Substance Use | Total |
|-----|-------------------|---------|---------|---------------|-------------|---------------------|-----------------------|------------------------|---------------|-------|
| 4.1 | Percent completed | 72%     | 89%     | 67%           | 90%         | 69%                 | 70%                   | 74%                    |               | 76%   |