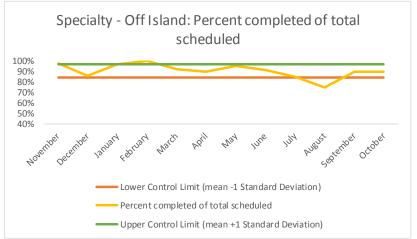

| 4   | Outcome Metrics   | Medical | Nursing | Mental Health | Social Work | Dental/Oral Surgery | Specialty Clinic - On | Specialty Clinic - Off | Substance Use | Total |
|-----|-------------------|---------|---------|---------------|-------------|---------------------|-----------------------|------------------------|---------------|-------|
| 4.1 | Percent completed | 72%     | 89%     | 67%           | 90%         | 69%                 | 70%                   | 74%                    |               | 76%   |