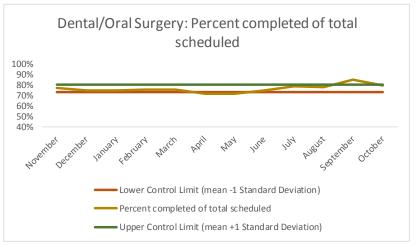

| 4   | Outcome Metrics   | Medical | Nursing | Mental Health | Social Work | Dental/Oral Surgery | Specialty Clinic - On | Specialty Clinic - Off | Substance Use | Total |
|-----|-------------------|---------|---------|---------------|-------------|---------------------|-----------------------|------------------------|---------------|-------|
| 4.1 | Percent completed | 72%     | 89%     | 67%           | 90%         | 69%                 | 70%                   | 74%                    |               | 76%   |