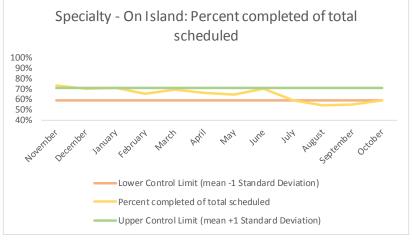

| 4   | Outcome Metrics   | Medical | Nursing | Mental Health | Social Work | Dental/Oral Surgery | Specialty Clinic - On | Specialty Clinic - Off | Substance Use | Total |
|-----|-------------------|---------|---------|---------------|-------------|---------------------|-----------------------|------------------------|---------------|-------|
| 4.1 | Percent completed | 72%     | 89%     | 67%           | 90%         | 69%                 | 70%                   | 74%                    |               | 76%   |