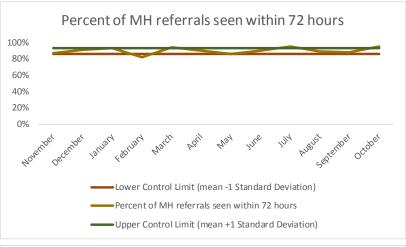

| 2   | Referrals made to mental health service | N   |
|-----|-----------------------------------------|-----|
| 2.1 | Referrals made to mental health service | 630 |
| 2.2 | Referrals seen within 72 hours          | 551 |
| 2.3 | Percent seen within 72 hours            | 87% |