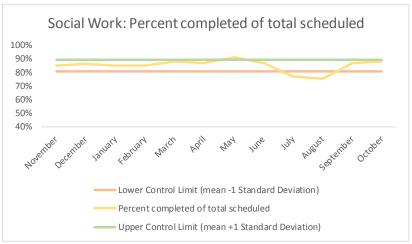

| 4   | Outcome Metrics   | Medical | Nursing | Mental Health | Social Work | Dental/Oral Surgery | Specialty Clinic - On | Specialty Clinic - Off | Substance Use | Total |
|-----|-------------------|---------|---------|---------------|-------------|---------------------|-----------------------|------------------------|---------------|-------|
| 4.1 | Percent completed | 72%     | 89%     | 67%           | 90%         | 69%                 | 70%                   | 74%                    |               | 76%   |