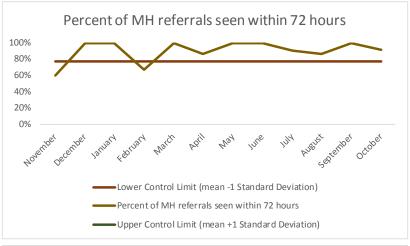

| 2   | Referrals made to mental health service | N   |
|-----|-----------------------------------------|-----|
| 2.1 | Referrals made to mental health service | 630 |
| 2.2 | Referrals seen within 72 hours          | 551 |
| 2.3 | Percent seen within 72 hours            | 87% |

| 2   | Referrals made to mental health service | N   |
|-----|-----------------------------------------|-----|
| 2.1 | Referrals made to mental health service | 38  |
| 2.2 | Referrals seen within 72 hours          | 36  |
| 2.3 | Percent seen within 72 hours            | 95% |

| 2   | Referrals made to mental health service | N   |
|-----|-----------------------------------------|-----|
| 2.1 | Referrals made to mental health service | 76  |
| 2.2 | Referrals seen within 72 hours          | 64  |
| 2.3 | Percent seen within 72 hours            | 84% |

| 2   | Referrals made to mental health service | N   |
|-----|-----------------------------------------|-----|
| 2.1 | Referrals made to mental health service | 22  |
| 2.2 | Referrals seen within 72 hours          | 19  |
| 2.3 | Percent seen within 72 hours            | 86% |

| 2   | Referrals made to mental health service | N   |
|-----|-----------------------------------------|-----|
| 2.1 | Referrals made to mental health service | 73  |
| 2.2 | Referrals seen within 72 hours          | 62  |
| 2.3 | Percent seen within 72 hours            | 85% |

| 2   | Referrals made to mental health service | N   |
|-----|-----------------------------------------|-----|
| 2.1 | Referrals made to mental health service | 11  |
| 2.2 | Referrals seen within 72 hours          | 10  |
| 2.3 | Percent seen within 72 hours            | 91% |

| 2   | Referrals made to mental health service | N   |
|-----|-----------------------------------------|-----|
| 2.1 | Referrals made to mental health service | 70  |
| 2.2 | Referrals seen within 72 hours          | 62  |
| 2.3 | Percent seen within 72 hours            | 89% |

| Ī | 2   | Referrals made to mental health service | N   |
|---|-----|-----------------------------------------|-----|
|   | 2.1 | Referrals made to mental health service | 131 |
|   | 2.2 | Referrals seen within 72 hours          | 128 |
| Ī | 2.3 | Percent seen within 72 hours            | 98% |

| 2   | Referrals made to mental health service | N   |
|-----|-----------------------------------------|-----|
| 2.1 | Referrals made to mental health service | 29  |
| 2.2 | Referrals seen within 72 hours          | 26  |
| 2.3 | Percent seen within 72 hours            | 90% |

| 2   | Referrals made to mental health service | N      |                |      |                   |        |        |        |      |           |            |     |                    |             |      |        |            |      |      |
|-----|-----------------------------------------|--------|----------------|------|-------------------|--------|--------|--------|------|-----------|------------|-----|--------------------|-------------|------|--------|------------|------|------|
| 2.1 | Referrals made to mental health service | 60     |                |      |                   |        |        |        |      |           |            |     |                    |             |      |        |            |      |      |
| 2.2 | Referrals seen within 72 hours          | 46     |                |      |                   |        |        |        |      |           |            |     |                    |             |      |        |            |      |      |
| 2.3 | Percent seen within 72 hours            | 77%    |                |      |                   |        |        |        |      |           |            |     |                    |             |      |        |            |      |      |
|     | Scheduled Services                      | Medica | l <sup>1</sup> | Nur  | sing <sup>2</sup> | Mental | Health | Social | Work | Dental/Or | al Surgery |     | Clinic - On<br>and | Specialty ( |      | Substa | nce Use    | Tot  | tal  |
|     | Service Outcomes                        | N      | %              | N    | %                 | N      | %      | N      | %    | N         | %          | N   | %                  | N           | %    | N      | %          | N    | %    |
|     | Seen                                    | 431    | 76%            | 1244 | 87%               | 673    | 57%    | 323    | 88%  | 218       | 65%        | 70  | 36%                | 26          | 51%  |        |            | 2985 | 72%  |
|     | Refused & Verified                      | 13     | 2%             | 9    | 1%                | 58     | 5%     | 13     | 4%   | 13        | 4%         | 76  | 39%                | 20          | 39%  |        | _          | 202  | 5%   |
| 2   | Not Produced by DOC                     | 52     | 9%             | 136  | 10%               | 142    | 12%    | 18     | 5%   | 65        | 19%        | 29  | 15%                | 3           | 6%   |        | Metric     | 445  | 11%  |
|     | Out to Court                            | 18     | 3%             | 8    | 1%                | 101    | 9%     | 8      | 2%   | 19        | 6%         | 12  | 6%                 | 0           | 0%   |        | Ue,        | 166  | 4%   |
|     | Left Without Being Seen                 | 3      | 1%             | 3    | 0%                | 6      | 1%     | 0      | 0%   | 5         | 1%         | 0   | 0%                 | 0           | 0%   | ·110   | , <b>"</b> | 17   | 0%   |
|     | Rescheduled by CHS                      | 47     | 8%             | 12   | 1%                | 177    | 15%    | 3      | 1%   | 15        | 4%         | 8   | 4%                 | 0           | 0%   | Future |            | 262  | 6%   |
|     | Rescheduled by Hospital                 | N/A    | N/A            | N/A  | N/A               | N/A    | N/A    | N/A    | N/A  | N/A       | N/A        | N/A | N/A                | 2           | 4%   | •      |            | 2    | N/A  |
|     | No Longer Indicated                     | 1      | 0%             | 18   | 1%                | 21     | 2%     | 2      | 1%   | 1         | 0%         | 0   | 0%                 | N/A         | N/A  |        |            | 43   | 1%   |
|     | Total Scheduled Services                | 565    | 100%           | 1430 | 100%              | 1178   | 100%   | 367    | 100% | 336       | 100%       | 195 | 100%               | 51          | 100% |        |            | 4122 | 100% |

|   | 2   | Referrals made to mental health service | N    |  |  |  |
|---|-----|-----------------------------------------|------|--|--|--|
|   | 2.1 | Referrals made to mental health service | 1    |  |  |  |
|   | 2.2 | Referrals seen within 72 hours          | 1    |  |  |  |
| ĺ | 2.3 | Percent seen within 72 hours            | 100% |  |  |  |