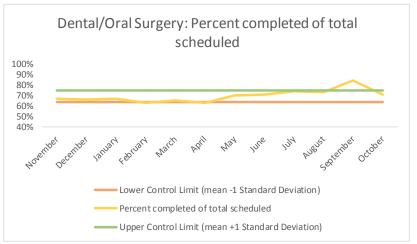

| 4   | Outcome Metrics   | Definition                                                                                                         |
|-----|-------------------|--------------------------------------------------------------------------------------------------------------------|
| 4.1 | Percent completed | Service outcomes "Seen" and "Refused & Verified" divided by "Total Scheduled Services" minus "No Longer Indicated" |

| 4   | Outcome Metrics   | Medical | Nursing | Mental Health | Social Work | Dental/Oral Surgery | Specialty Clinic - On | Specialty Clinic - Off | Substance Use | Total |
|-----|-------------------|---------|---------|---------------|-------------|---------------------|-----------------------|------------------------|---------------|-------|
| 4.1 | Percent completed | 72%     | 89%     | 67%           | 90%         | 69%                 | 70%                   | 74%                    |               | 76%   |