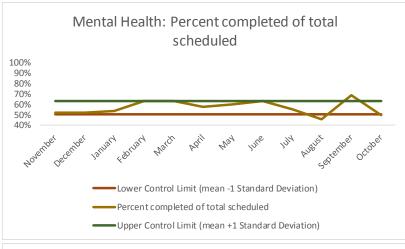

| 4   | Outcome Metrics   | Medical | Nursing | Mental Health | Social Work | Dental/Oral Surgery | Specialty Clinic - On | Specialty Clinic - Off | Substance Use | Total |
|-----|-------------------|---------|---------|---------------|-------------|---------------------|-----------------------|------------------------|---------------|-------|
| 4.1 | Percent completed | 72%     | 89%     | 67%           | 90%         | 69%                 | 70%                   | 74%                    |               | 76%   |