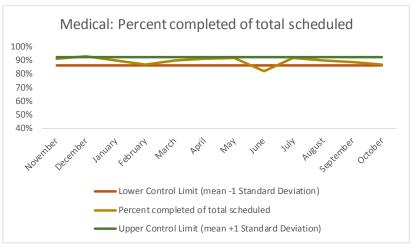

| 4   | Outcome Metrics   | Medical | Nursing | Mental Health | Social Work | Dental/Oral Surgery | Specialty Clinic - On | Specialty Clinic - Off | Substance Use | Total |
|-----|-------------------|---------|---------|---------------|-------------|---------------------|-----------------------|------------------------|---------------|-------|
| 4.1 | Percent completed | 72%     | 89%     | 67%           | 90%         | 69%                 | 70%                   | 74%                    |               | 76%   |