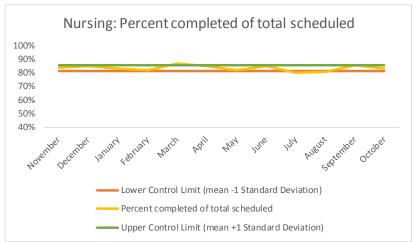

| 4   | Outcome Metrics   | Medical | Nursing | Mental Health | Social Work | Dental/Oral Surgery | Specialty Clinic - On | Specialty Clinic - Off | Substance Use | Total |
|-----|-------------------|---------|---------|---------------|-------------|---------------------|-----------------------|------------------------|---------------|-------|
| 4.1 | Percent completed | 72%     | 89%     | 67%           | 90%         | 69%                 | 70%                   | 74%                    |               | 76%   |