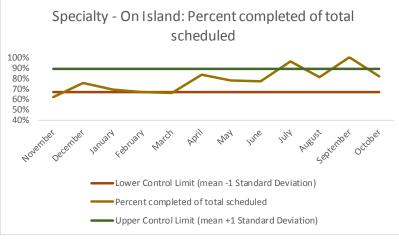

| 4   | Outcome Metrics   | Medical | Nursing | Mental Health | Social Work | Dental/Oral Surgery | Specialty Clinic - On | Specialty Clinic - Off | Substance Use | Total |
|-----|-------------------|---------|---------|---------------|-------------|---------------------|-----------------------|------------------------|---------------|-------|
| 4.1 | Percent completed | 72%     | 89%     | 67%           | 90%         | 69%                 | 70%                   | 74%                    |               | 76%   |