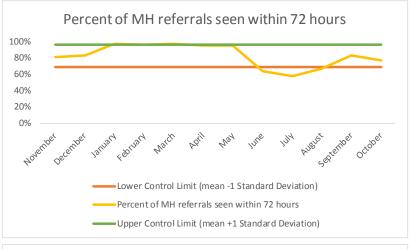

| 2   | Referrals made to mental health service | N   |
|-----|-----------------------------------------|-----|
| 2.1 | Referrals made to mental health service | 630 |
| 2.2 | Referrals seen within 72 hours          | 551 |
| 2.3 | Percent seen within 72 hours            | 87% |

| 2   | Referrals made to mental health service | N   |
|-----|-----------------------------------------|-----|
| 2.1 | Referrals made to mental health service | 38  |
| 2.2 | Referrals seen within 72 hours          | 36  |
| 2.3 | Percent seen within 72 hours            | 95% |

| 2   | Referrals made to mental health service | N   |
|-----|-----------------------------------------|-----|
| 2.1 | Referrals made to mental health service | 76  |
| 2.2 | Referrals seen within 72 hours          | 64  |
| 2.3 | Percent seen within 72 hours            | 84% |

| 2   | Referrals made to mental health service | N   |
|-----|-----------------------------------------|-----|
| 2.1 | Referrals made to mental health service | 22  |
| 2.2 | Referrals seen within 72 hours          | 19  |
| 2.3 | Percent seen within 72 hours            | 86% |

| 2   | Referrals made to mental health service | N   |
|-----|-----------------------------------------|-----|
| 2.1 | Referrals made to mental health service | 73  |
| 2.2 | Referrals seen within 72 hours          | 62  |
| 2.3 | Percent seen within 72 hours            | 85% |

| 2   | Referrals made to mental health service | N   |
|-----|-----------------------------------------|-----|
| 2.1 | Referrals made to mental health service | 11  |
| 2.2 | Referrals seen within 72 hours          | 10  |
| 2.3 | Percent seen within 72 hours            | 91% |

| 2   | Referrals made to mental health service | N   |
|-----|-----------------------------------------|-----|
| 2.1 | Referrals made to mental health service | 70  |
| 2.2 | Referrals seen within 72 hours          | 62  |
| 2.3 | Percent seen within 72 hours            | 89% |

| Ī | 2   | Referrals made to mental health service | N   |
|---|-----|-----------------------------------------|-----|
|   | 2.1 | Referrals made to mental health service | 131 |
|   | 2.2 | Referrals seen within 72 hours          | 128 |
| Ī | 2.3 | Percent seen within 72 hours            | 98% |

| 2   | Referrals made to mental health service | N   |
|-----|-----------------------------------------|-----|
| 2.1 | Referrals made to mental health service | 29  |
| 2.2 | Referrals seen within 72 hours          | 26  |
| 2.3 | Percent seen within 72 hours            | 90% |

| 2   | Referrals made to mental health service | N      |                |      |                   |        |        |        |      |           |            |     |                    |             |      |        |            |      |      |
|-----|-----------------------------------------|--------|----------------|------|-------------------|--------|--------|--------|------|-----------|------------|-----|--------------------|-------------|------|--------|------------|------|------|
| 2.1 | Referrals made to mental health service | 60     |                |      |                   |        |        |        |      |           |            |     |                    |             |      |        |            |      |      |
| 2.2 | Referrals seen within 72 hours          | 46     |                |      |                   |        |        |        |      |           |            |     |                    |             |      |        |            |      |      |
| 2.3 | Percent seen within 72 hours            | 77%    |                |      |                   |        |        |        |      |           |            |     |                    |             |      |        |            |      |      |
|     | Scheduled Services                      | Medica | l <sup>1</sup> | Nur  | sing <sup>2</sup> | Mental | Health | Social | Work | Dental/Or | al Surgery |     | Clinic - On<br>and | Specialty ( |      | Substa | nce Use    | Tot  | tal  |
|     | Service Outcomes                        | N      | %              | N    | %                 | N      | %      | N      | %    | N         | %          | N   | %                  | N           | %    | N      | %          | N    | %    |
|     | Seen                                    | 431    | 76%            | 1244 | 87%               | 673    | 57%    | 323    | 88%  | 218       | 65%        | 70  | 36%                | 26          | 51%  |        |            | 2985 | 72%  |
|     | Refused & Verified                      | 13     | 2%             | 9    | 1%                | 58     | 5%     | 13     | 4%   | 13        | 4%         | 76  | 39%                | 20          | 39%  |        | _          | 202  | 5%   |
| 2   | Not Produced by DOC                     | 52     | 9%             | 136  | 10%               | 142    | 12%    | 18     | 5%   | 65        | 19%        | 29  | 15%                | 3           | 6%   |        | Metric     | 445  | 11%  |
|     | Out to Court                            | 18     | 3%             | 8    | 1%                | 101    | 9%     | 8      | 2%   | 19        | 6%         | 12  | 6%                 | 0           | 0%   |        | Ue,        | 166  | 4%   |
|     | Left Without Being Seen                 | 3      | 1%             | 3    | 0%                | 6      | 1%     | 0      | 0%   | 5         | 1%         | 0   | 0%                 | 0           | 0%   | ·110   | , <b>"</b> | 17   | 0%   |
|     | Rescheduled by CHS                      | 47     | 8%             | 12   | 1%                | 177    | 15%    | 3      | 1%   | 15        | 4%         | 8   | 4%                 | 0           | 0%   | Future |            | 262  | 6%   |
|     | Rescheduled by Hospital                 | N/A    | N/A            | N/A  | N/A               | N/A    | N/A    | N/A    | N/A  | N/A       | N/A        | N/A | N/A                | 2           | 4%   | •      |            | 2    | N/A  |
|     | No Longer Indicated                     | 1      | 0%             | 18   | 1%                | 21     | 2%     | 2      | 1%   | 1         | 0%         | 0   | 0%                 | N/A         | N/A  |        |            | 43   | 1%   |
|     | Total Scheduled Services                | 565    | 100%           | 1430 | 100%              | 1178   | 100%   | 367    | 100% | 336       | 100%       | 195 | 100%               | 51          | 100% |        |            | 4122 | 100% |

|   | 2   | Referrals made to mental health service | N    |  |  |  |
|---|-----|-----------------------------------------|------|--|--|--|
|   | 2.1 | Referrals made to mental health service | 1    |  |  |  |
|   | 2.2 | Referrals seen within 72 hours          | 1    |  |  |  |
| ĺ | 2.3 | Percent seen within 72 hours            | 100% |  |  |  |