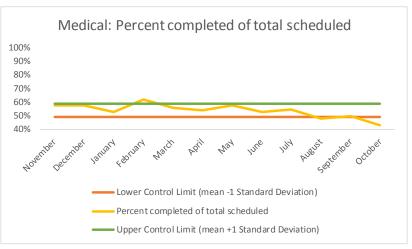

| 4   | Outcome Metrics   | Medical | Nursing | Mental Health | Social Work | Dental/Oral Surgery | Specialty Clinic - On | Specialty Clinic - Off | Substance Use | Total |
|-----|-------------------|---------|---------|---------------|-------------|---------------------|-----------------------|------------------------|---------------|-------|
| 4.1 | Percent completed | 72%     | 89%     | 67%           | 90%         | 69%                 | 70%                   | 74%                    |               | 76%   |