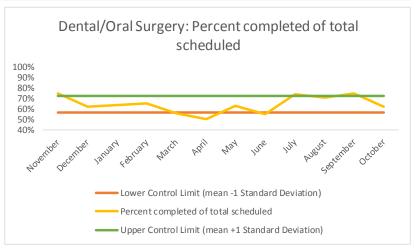

| 4   | Outcome Metrics   | Medical | Nursing | Mental Health | Social Work | Dental/Oral Surgery | Specialty Clinic - On | Specialty Clinic - Off | Substance Use | Total |
|-----|-------------------|---------|---------|---------------|-------------|---------------------|-----------------------|------------------------|---------------|-------|
| 4.1 | Percent completed | 72%     | 89%     | 67%           | 90%         | 69%                 | 70%                   | 74%                    |               | 76%   |