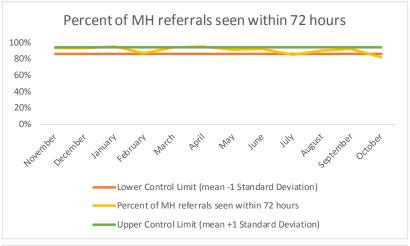

| 2   | Referrals made to mental health service | N   |
|-----|-----------------------------------------|-----|
| 2.1 | Referrals made to mental health service | 630 |
| 2.2 | Referrals seen within 72 hours          | 551 |
| 2.3 | Percent seen within 72 hours            | 87% |