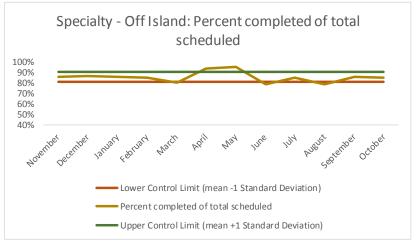

| 4   | Outcome Metrics   | Medical | Nursing | Mental Health | Social Work | Dental/Oral Surgery | Specialty Clinic - On | Specialty Clinic - Off | Substance Use | Total |
|-----|-------------------|---------|---------|---------------|-------------|---------------------|-----------------------|------------------------|---------------|-------|
| 4.1 | Percent completed | 72%     | 89%     | 67%           | 90%         | 69%                 | 70%                   | 74%                    |               | 76%   |