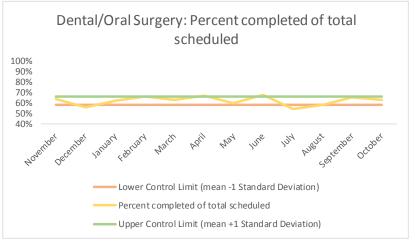

| 4   | Outcome Metrics   | Medical | Nursing | Mental Health | Social Work | Dental/Oral Surgery | Specialty Clinic - On | Specialty Clinic - Off | Substance Use | Total |
|-----|-------------------|---------|---------|---------------|-------------|---------------------|-----------------------|------------------------|---------------|-------|
| 4.1 | Percent completed | 72%     | 89%     | 67%           | 90%         | 69%                 | 70%                   | 74%                    |               | 76%   |