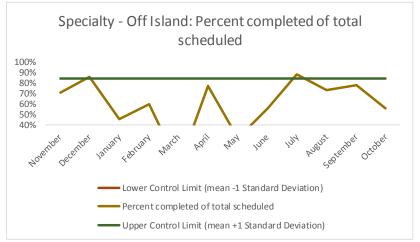

| 4   | Outcome Metrics   | Medical | Nursing | Mental Health | Social Work | Dental/Oral Surgery | Specialty Clinic - On | Specialty Clinic - Off | Substance Use | Total |
|-----|-------------------|---------|---------|---------------|-------------|---------------------|-----------------------|------------------------|---------------|-------|
| 4.1 | Percent completed | 72%     | 89%     | 67%           | 90%         | 69%                 | 70%                   | 74%                    |               | 76%   |