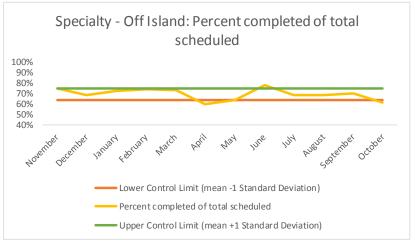

| 4   | Outcome Metrics   | Medical | Nursing | Mental Health | Social Work | Dental/Oral Surgery | Specialty Clinic - On | Specialty Clinic - Off | Substance Use | Total |
|-----|-------------------|---------|---------|---------------|-------------|---------------------|-----------------------|------------------------|---------------|-------|
| 4.1 | Percent completed | 72%     | 89%     | 67%           | 90%         | 69%                 | 70%                   | 74%                    |               | 76%   |