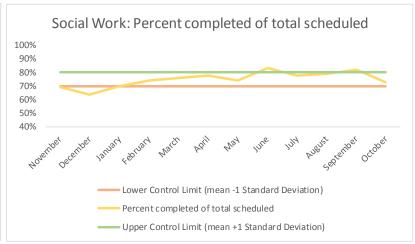

| 4   | Outcome Metrics   | Medical | Nursing | Mental Health | Social Work | Dental/Oral Surgery | Specialty Clinic - On | Specialty Clinic - Off | Substance Use | Total |
|-----|-------------------|---------|---------|---------------|-------------|---------------------|-----------------------|------------------------|---------------|-------|
| 4.1 | Percent completed | 72%     | 89%     | 67%           | 90%         | 69%                 | 70%                   | 74%                    |               | 76%   |