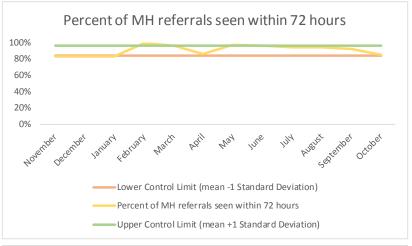

| 2   | Referrals made to mental health service | N   |
|-----|-----------------------------------------|-----|
| 2.1 | Referrals made to mental health service | 630 |
| 2.2 | Referrals seen within 72 hours          | 551 |
| 2.3 | Percent seen within 72 hours            | 87% |