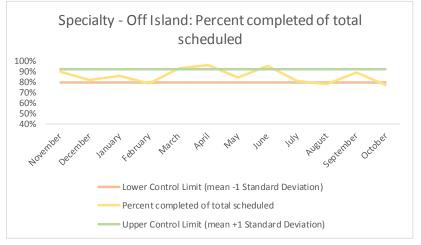

| 4   | Outcome Metrics   | Medical | Nursing | Mental Health | Social Work | Dental/Oral Surgery | Specialty Clinic - On | Specialty Clinic - Off | Substance Use | Total |
|-----|-------------------|---------|---------|---------------|-------------|---------------------|-----------------------|------------------------|---------------|-------|
| 4.1 | Percent completed | 72%     | 89%     | 67%           | 90%         | 69%                 | 70%                   | 74%                    |               | 76%   |