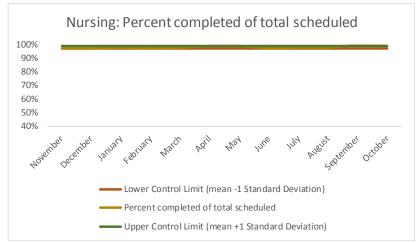

| 4   | Outcome Metrics   | Medical | Nursing | Mental Health | Social Work | Dental/Oral Surgery | Specialty Clinic - On | Specialty Clinic - Off | Substance Use | Total |
|-----|-------------------|---------|---------|---------------|-------------|---------------------|-----------------------|------------------------|---------------|-------|
| 4.1 | Percent completed | 72%     | 89%     | 67%           | 90%         | 69%                 | 70%                   | 74%                    |               | 76%   |