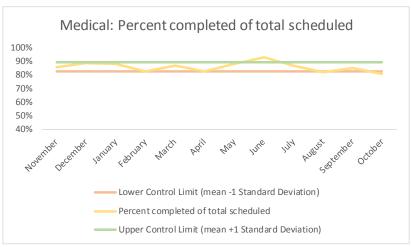

| 4   | Outcome Metrics   | Medical | Nursing | Mental Health | Social Work | Dental/Oral Surgery | Specialty Clinic - On | Specialty Clinic - Off | Substance Use | Total |
|-----|-------------------|---------|---------|---------------|-------------|---------------------|-----------------------|------------------------|---------------|-------|
| 4.1 | Percent completed | 72%     | 89%     | 67%           | 90%         | 69%                 | 70%                   | 74%                    |               | 76%   |