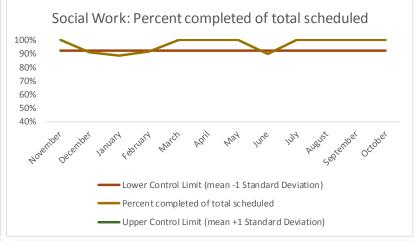

| 4   | Outcome Metrics   | Medical | Nursing | Mental Health | Social Work | Dental/Oral Surgery | Specialty Clinic - On | Specialty Clinic - Off | Substance Use | Total |
|-----|-------------------|---------|---------|---------------|-------------|---------------------|-----------------------|------------------------|---------------|-------|
| 4.1 | Percent completed | 72%     | 89%     | 67%           | 90%         | 69%                 | 70%                   | 74%                    |               | 76%   |