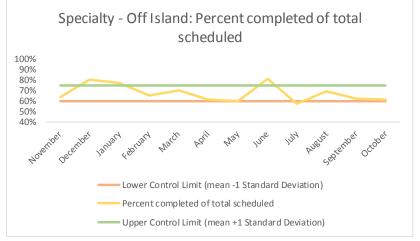

| 4   | Outcome Metrics   | Medical | Nursing | Mental Health | Social Work | Dental/Oral Surgery | Specialty Clinic - On | Specialty Clinic - Off | Substance Use | Total |
|-----|-------------------|---------|---------|---------------|-------------|---------------------|-----------------------|------------------------|---------------|-------|
| 4.1 | Percent completed | 72%     | 89%     | 67%           | 90%         | 69%                 | 70%                   | 74%                    |               | 76%   |