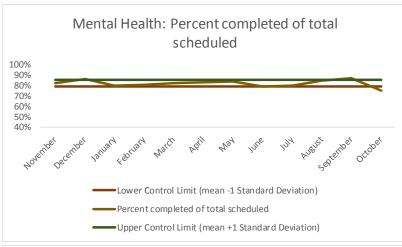

| 4   | Outcome Metrics   | Medical | Nursing | Mental Health | Social Work | Dental/Oral Surgery | Specialty Clinic - On | Specialty Clinic - Off | Substance Use | Total |
|-----|-------------------|---------|---------|---------------|-------------|---------------------|-----------------------|------------------------|---------------|-------|
| 4.1 | Percent completed | 72%     | 89%     | 67%           | 90%         | 69%                 | 70%                   | 74%                    |               | 76%   |

<sup>1</sup>Includes medical infirmary services <sup>2</sup>Includes nursing infirmary services

| 4   | Outcome Metrics   | Medical | Nursing | Mental Health | Social Work | Dental/Oral Surgery | Specialty Clinic - On | Specialty Clinic - Off | Substance Use | Total |
|-----|-------------------|---------|---------|---------------|-------------|---------------------|-----------------------|------------------------|---------------|-------|
| 4.1 | Percent completed | 43%     | 83%     | 62%           | 84%         | 62%                 | 61%                   | 61%                    |               | 67%   |

<sup>1</sup>Includes medical infirmary services <sup>2</sup>Includes nursing infirmary services

| 4   | Outcome Metrics   | Medical | Nursing | Mental Health | Social Work | Dental/Oral Surgery | Specialty Clinic - On | Specialty Clinic - Off | Substance Use | Total |
|-----|-------------------|---------|---------|---------------|-------------|---------------------|-----------------------|------------------------|---------------|-------|
| 4.1 | Percent completed | 96%     | 81%     | 50%           | 87%         | 67%                 | 60%                   | 70%                    |               | 64%   |

<sup>1</sup>Includes medical infirmary services <sup>2</sup>Includes nursing infirmary services

| 4   | Outcome Metrics   | Medical | Nursing | Mental Health | Social Work | Dental/Oral Surgery | Specialty Clinic - On | Specialty Clinic - Off | Substance Use | Total |
|-----|-------------------|---------|---------|---------------|-------------|---------------------|-----------------------|------------------------|---------------|-------|
| 4.1 | Percent completed | 97%     | 94%     | 70%           | 95%         | 86%                 | 82%                   | 88%                    |               | 85%   |

<sup>1</sup>Includes medical infirmary services <sup>2</sup>Includes nursing infirmary services

| 4   | Outcome Metrics   | Medical | Nursing | Mental Health | Social Work | Dental/Oral Surgery | Specialty Clinic - On | Specialty Clinic - Off | Substance Use | Total |
|-----|-------------------|---------|---------|---------------|-------------|---------------------|-----------------------|------------------------|---------------|-------|
| 4.1 | Percent completed | 77%     | 76%     | 71%           | 93%         | 42%                 | 57%                   | 74%                    |               | 71%   |

<sup>1</sup>Includes medical infirmary services <sup>2</sup>Includes nursing infirmary services

| 4   | Outcome Metrics   | Medical | Nursing | Mental Health | Social Work | Dental/Oral Surgery | Specialty Clinic - On | Specialty Clinic - Off | Substance Use | Total |
|-----|-------------------|---------|---------|---------------|-------------|---------------------|-----------------------|------------------------|---------------|-------|
| 4.1 | Percent completed | 90%     | 77%     | 69%           | 73%         | 63%                 | 59%                   | 61%                    |               | 71%   |

<sup>1</sup>Includes medical infirmary services <sup>2</sup>Includes nursing infirmary services

| 4   | Outcome Metrics   | Medical | Nursing | Mental Health | Social Work | Dental/Oral Surgery | Specialty Clinic - On | Specialty Clinic - Off | Substance Use | Total |
|-----|-------------------|---------|---------|---------------|-------------|---------------------|-----------------------|------------------------|---------------|-------|
| 4.1 | Percent completed | 87%     | 99%     | 75%           | 97%         | 100%                | 84%                   | 84%                    |               | 90%   |

<sup>2</sup>Includes nursing infirmary services Dental/Oral Surgery | Specialty Clinic - On | Specialty Clinic - Off Substance Use **Outcome Metrics** Medical Nursing Mental Health Social Work 4.1 Percent completed 83% 88% 69% 92% 71% 74% 80%

<sup>1</sup>Includes medical infirmary services <sup>2</sup>Includes nursing infirmary services

| 4   | Outcome Metrics   | Medical | Nursing | Mental Health | Social Work | Dental/Oral Surgery | Specialty Clinic - On | Specialty Clinic - Off | Substance Use | Total |
|-----|-------------------|---------|---------|---------------|-------------|---------------------|-----------------------|------------------------|---------------|-------|
| 4.1 | Percent completed | 87%     | 99%     | 86%           | 97%         | 80%                 | 70%                   | 85%                    |               | 88%   |

<sup>1</sup>Includes medical infirmary services <sup>2</sup>Includes nursing infirmary services

| 4   | Outcome Metrics   | Medical | Nursing | Mental Health | Social Work | Dental/Oral Surgery | Specialty Clinic - On | Specialty Clinic - Off | Substance Use | Total |
|-----|-------------------|---------|---------|---------------|-------------|---------------------|-----------------------|------------------------|---------------|-------|
| 4.1 | Percent completed | 81%     | 79%     | 60%           | 88%         | 85%                 | 75%                   | 77%                    |               | 69%   |

| _ |     |                   |         |         |               |             |                            |                       |                        |               |       |
|---|-----|-------------------|---------|---------|---------------|-------------|----------------------------|-----------------------|------------------------|---------------|-------|
|   | 4   | Outcome Metrics   | Medical | Nursing | Mental Health | Social Work | <b>Dental/Oral Surgery</b> | Specialty Clinic - On | Specialty Clinic - Off | Substance Use | Total |
|   | 4.1 | Percent completed | 79%     | 89%     | 63%           | 92%         | 69%                        | 75%                   | 90%                    |               | 78%   |

| 4   | Outcome Metrics   | Medical | Nursing | Mental Health | Social Work | Dental/Oral Surgery | Specialty Clinic - On | Specialty Clinic - Off | Substance Use | Total |
|-----|-------------------|---------|---------|---------------|-------------|---------------------|-----------------------|------------------------|---------------|-------|
| 4.1 | Percent completed | 88%     | 99%     | 68%           | 100%        |                     | 82%                   | 56%                    |               | 95%   |