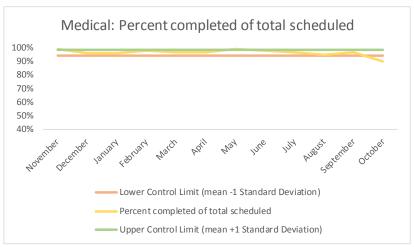

| 4   | Outcome Metrics   | Medical | Nursing | Mental Health | Social Work | Dental/Oral Surgery | Specialty Clinic - On | Specialty Clinic - Off | Substance Use | Total |
|-----|-------------------|---------|---------|---------------|-------------|---------------------|-----------------------|------------------------|---------------|-------|
| 4.1 | Percent completed | 72%     | 89%     | 67%           | 90%         | 69%                 | 70%                   | 74%                    |               | 76%   |