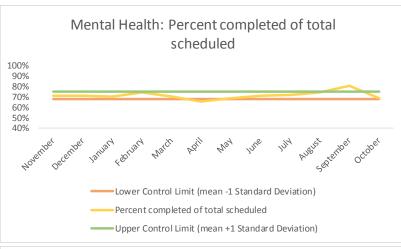

| 4   | Outcome Metrics   | Medical | Nursing | Mental Health | Social Work | Dental/Oral Surgery | Specialty Clinic - On | Specialty Clinic - Off | Substance Use | Total |
|-----|-------------------|---------|---------|---------------|-------------|---------------------|-----------------------|------------------------|---------------|-------|
| 4.1 | Percent completed | 72%     | 89%     | 67%           | 90%         | 69%                 | 70%                   | 74%                    |               | 76%   |