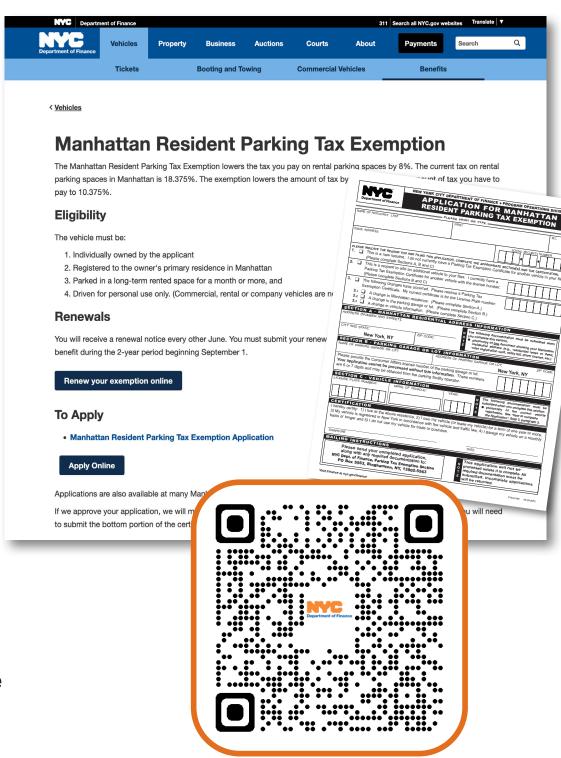

# Manhattan Resident Parking Tax Exemption

## How to apply:

- 1. Visit the NYC **Department of Finance** online at www.nyc.gov/mrpte.
- 2. Apply online or download and complete the application form.
- 3. Make sure to include required documents.