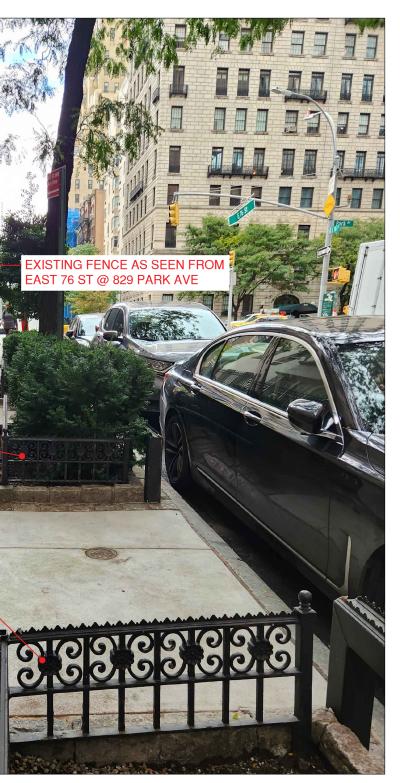

PROJECT: 829 PARK AVE NEW YORK, NY, 10021

TITLE: NORTH FENCE RENOVATION <u>JOB #:</u> 23-028

CURRENT STREET VIEW -NORTHWEST VIEW FROM PARK AVENUE

1

EXISTING SERVICE GATE @ E 76TH ST

2

<u>PROJECT:</u> 829 PARK AVE NEW YORK, NY, 10021