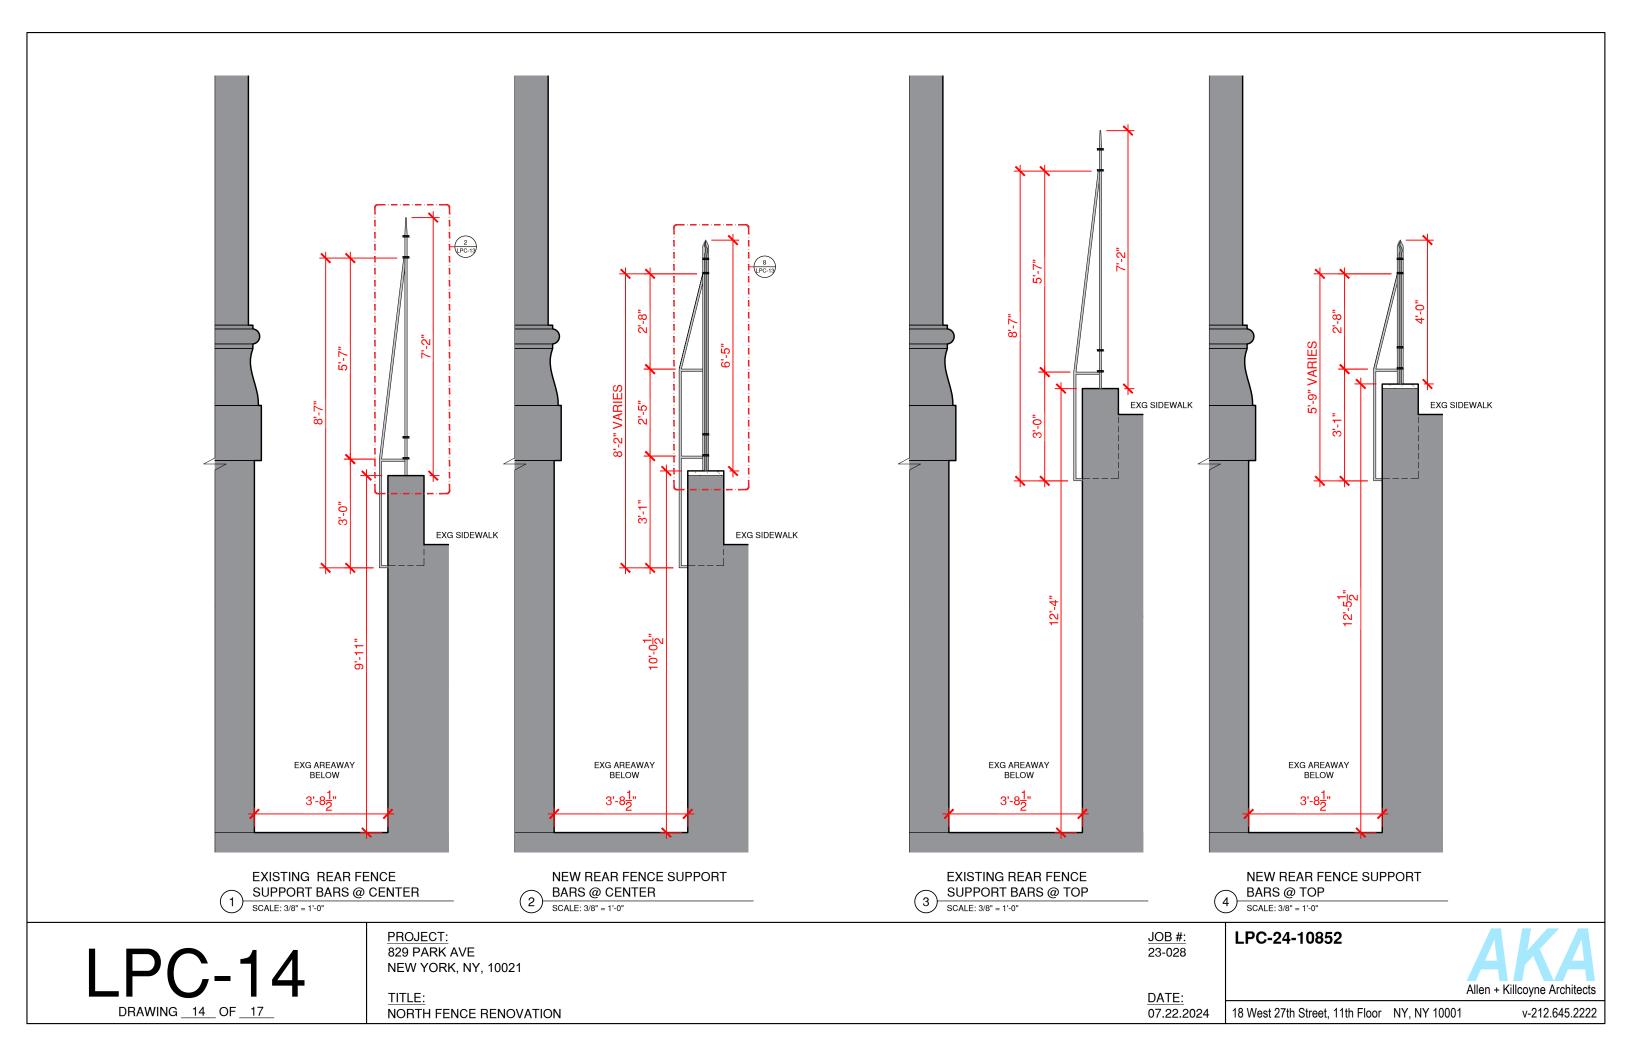

K, NY, 10021

TITLE: NORTH FENCE RENOVATION <u>JOB #:</u> 23-028







DRAWING 09 OF 17 NORTH FENCE RENOVATION

07.22.2024



PRECEDENT - EXG TREE PIT GUARDS ON EAST 76 ST @ 829 PARK AVE

LPC-24-10852 Allen + Killcoyne Architects v-212.645.2222 18 West 27th Street, 11th Floor NY, NY 10001



TITLE: NORTH FENCE RENOVATION

DRAWING \_\_\_\_\_ OF \_\_\_\_7

|    | LPC-24-10852                    |              | ΛΖΛ                          |
|----|---------------------------------|--------------|------------------------------|
|    |                                 |              | ANA                          |
|    |                                 |              | Allen + Killcoyne Architects |
| 24 | 18 West 27th Street, 11th Floor | NY, NY 10001 | v-212.645.2222               |











PHOTOS OF EXISTING FENCE AS SEEN FROM EAST 76TH STREET @ 829 PARK AVE

NOT TO SCALE



RENDERING OF PROPOSED FENCE AS SEEN FROM EAST 76TH STREET @ 829 PARK AVE

NOT TO SCALE

2



PROJECT: 829 PARK AVE NEW YORK, NY, 10021

TITLE: NORTH FENCE RENOVATION 23-028

JOB #:



|    | LPC-24-10852                    |              | ΛΚΛ                          |
|----|---------------------------------|--------------|------------------------------|
|    |                                 |              | Allen + Killcoyne Architects |
| 24 | 18 West 27th Street, 11th Floor | NY, NY 10001 | v-212.645.2222               |





PROJECT: 829 PARK AVE NEW YORK, NY, 10021

TITLE: NORTH FENCE RENOVATION

| <u>JOB #:</u><br>23-028 | LPC-24-10852                    |              | AKA