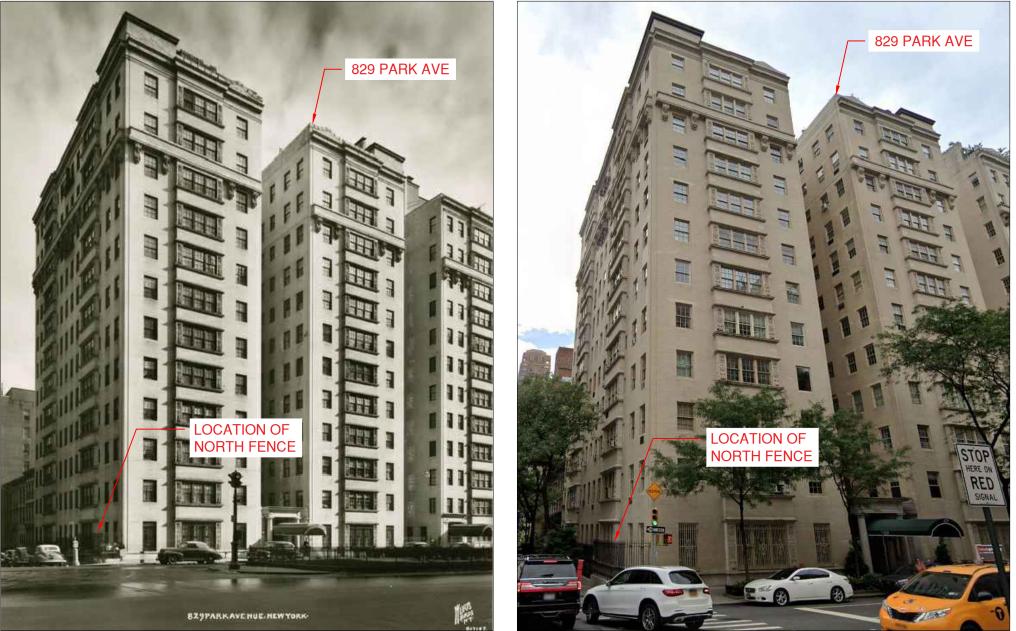

**LPC-01** DRAWING \_\_01\_\_OF \_\_17\_

PROJECT: 829 PARK AVE NEW YORK, NY, 10021

TITLE: NORTH FENCE RENOVATION 23-028

HISTORICAL WURTS BROS. PHOTO OF 829 PARK AVE (1887-1964) -NORTHWEST VIEW FROM PARK AVENUE