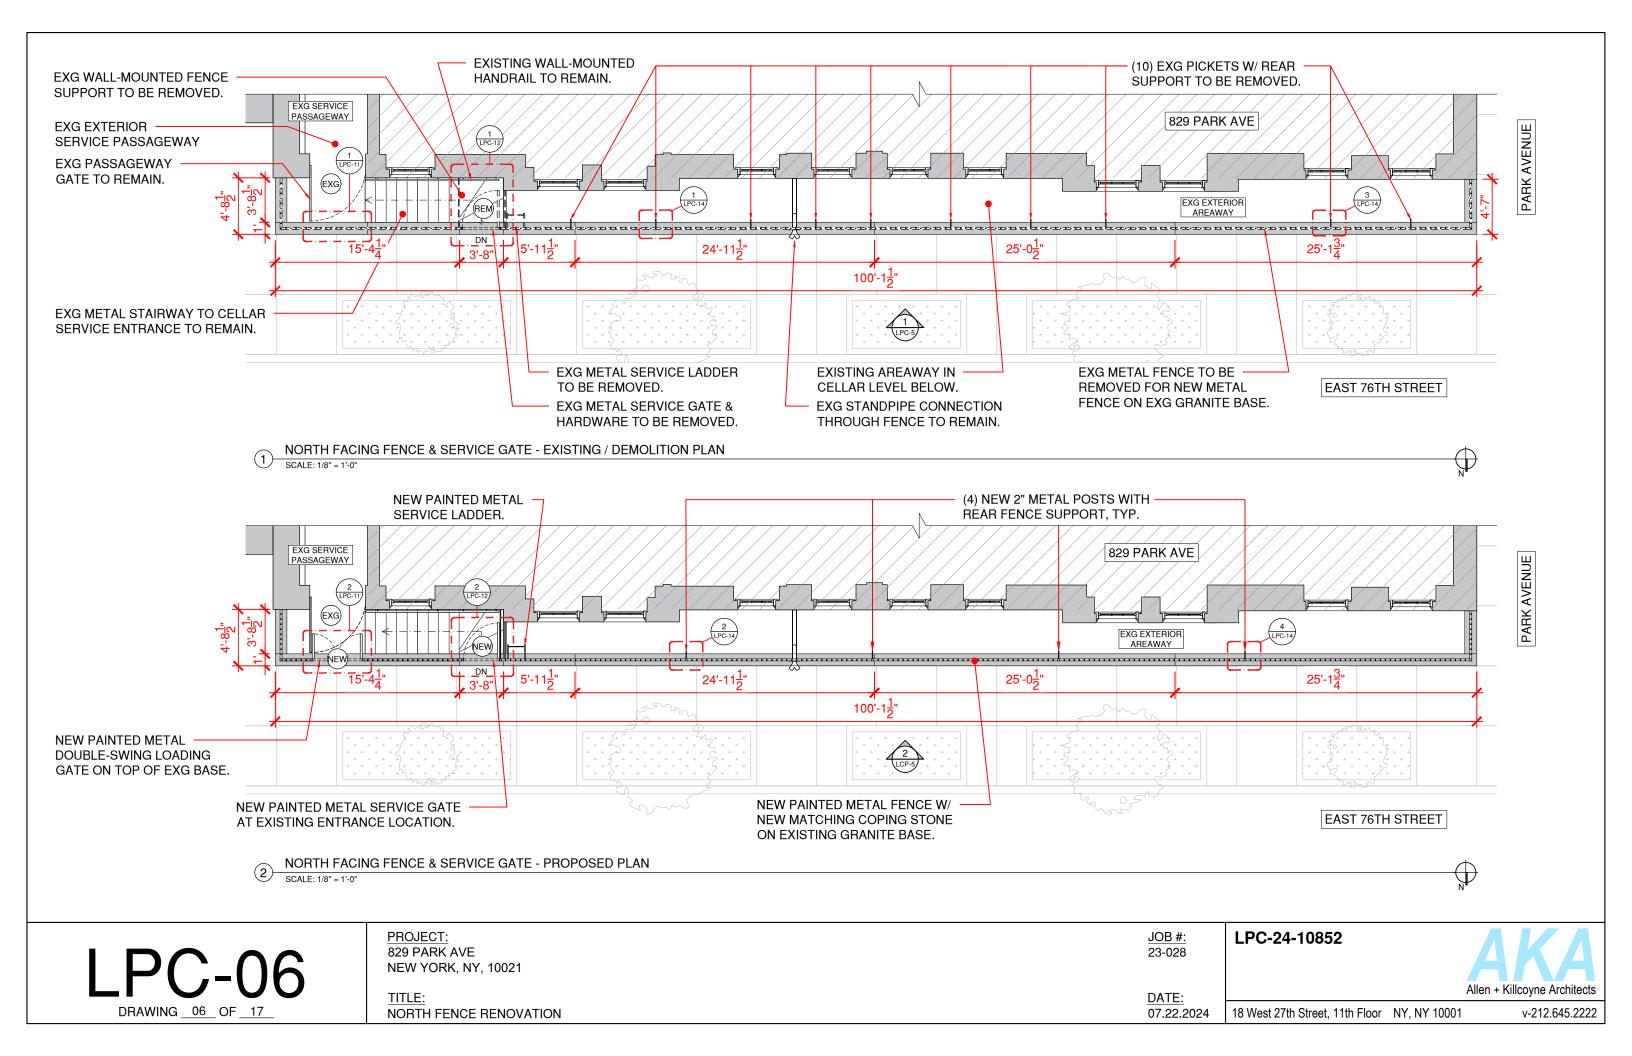

PROJECT: 829 PARK AVE NEW YORK, NY, 10021

TITLE: NORTH FENCE RENOVATION <u>JOB #:</u> 23-028

CURRENT STREET VIEW -NORTHWEST VIEW FROM PARK AVENUE

1

EXISTING SERVICE GATE @ E 76TH ST

2

<u>PROJECT:</u> 829 PARK AVE NEW YORK, NY, 10021

TITLE: NORTH FENCE RENOVATION

3 EXISTING GRANITE STONE BASE NOT TO SCALE

> <u>JOB #:</u> 23-028

#### EXG FENCE AS SEEN FROM PARK AVE

NOT TO SCALE