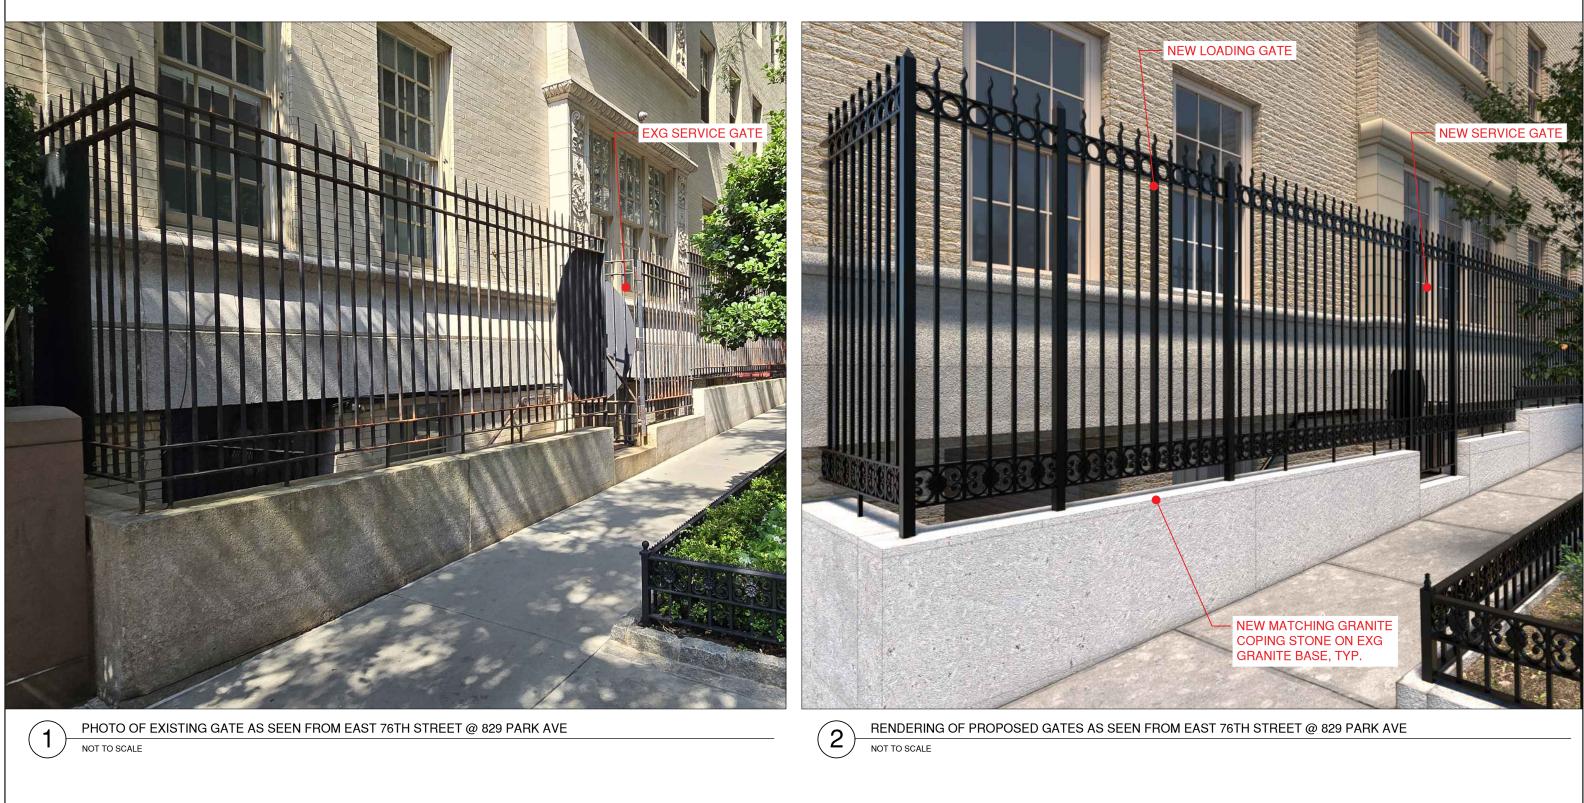

PROJECT: 829 PARK AVE NEW YORK, NY, 10021

TITLE: NORTH FENCE RENOVATION <u>JOB #:</u> 23-028

CURRENT STREET VIEW -NORTHWEST VIEW FROM PARK AVENUE

1

EXISTING SERVICE GATE @ E 76TH ST

2

<u>PROJECT:</u> 829 PARK AVE NEW YORK, NY, 10021

### LPC-24-10852

4

Allen + Killcoyne Architects

v-212.645.2222

EXG STANDPIPE CONNECTION THROUGH FENCE NOT TO SCALE

EXISTING SERVICE STAIRWAY @ E 76TH ST NOT TO SCALE

EXISTING CELLAR PASSAGEWAY GATE 4 NOT TO SCALE