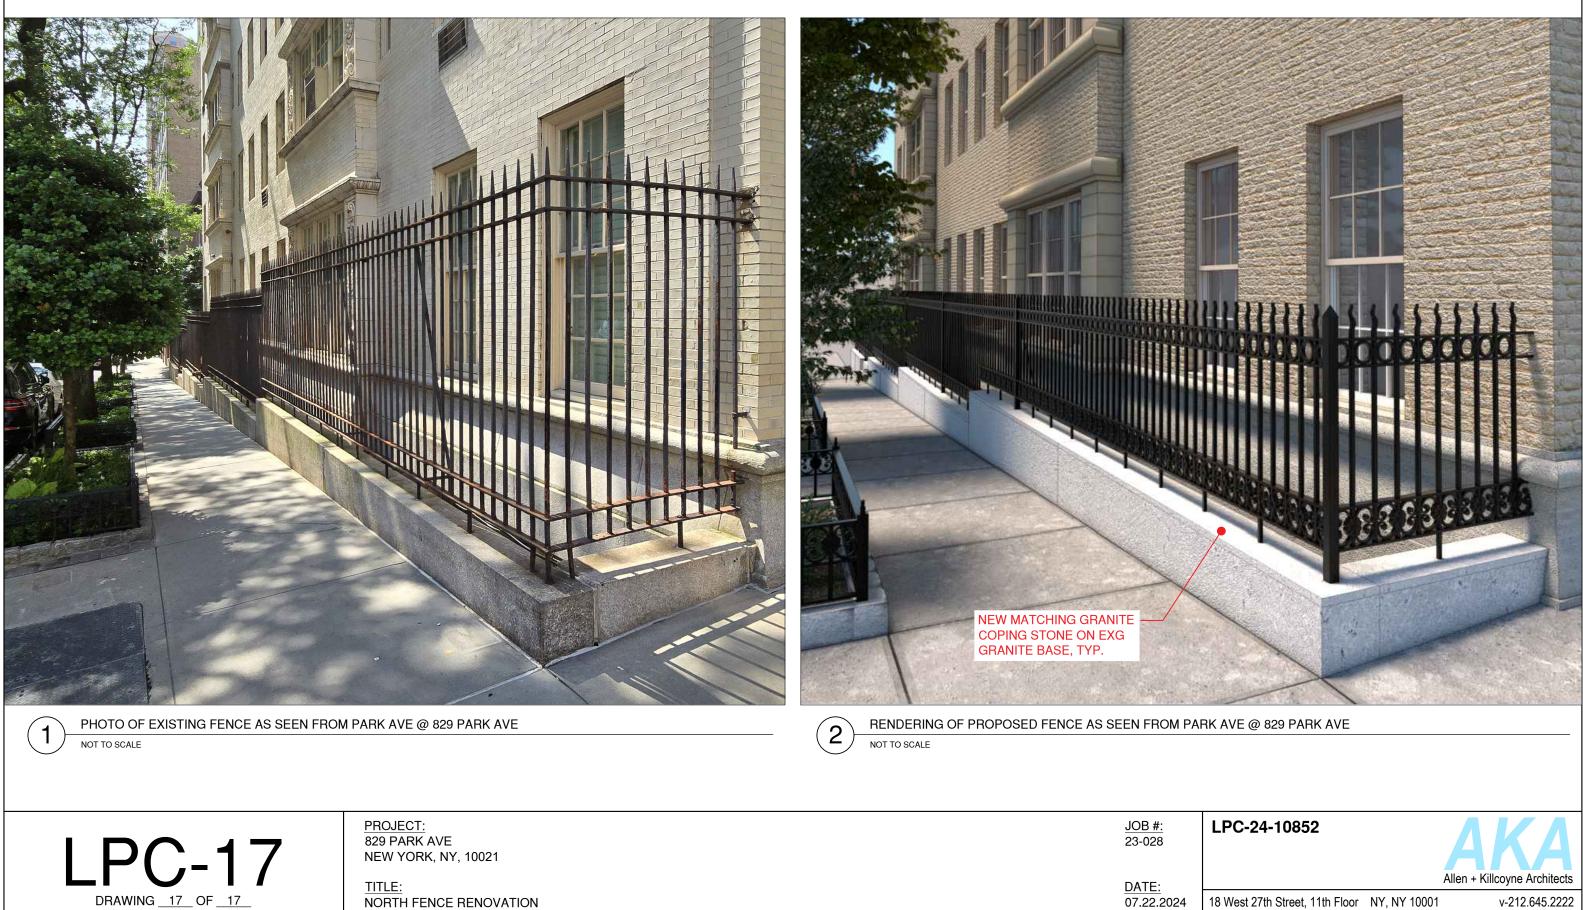

#### EXG FENCE AS SEEN FROM PARK AVE

NOT TO SCALE

PHOTOS OF EXISTING FENCE AS SEEN FROM EAST 76TH STREET @ 829 PARK AVE

NOT TO SCALE

RENDERING OF PROPOSED FENCE AS SEEN FROM EAST 76TH STREET @ 829 PARK AVE

NOT TO SCALE

2

PROJECT: 829 PARK AVE NEW YORK, NY, 10021

DRAWING <u>17</u> OF <u>17</u>

NORTH FENCE RENOVATION

|    | LPC-24-10852                    |              | <b>NK</b>                    |
|----|---------------------------------|--------------|------------------------------|
|    |                                 |              | Allen + Killcoyne Architects |
| 24 | 18 West 27th Street, 11th Floor | NY, NY 10001 | v-212.645.2222               |