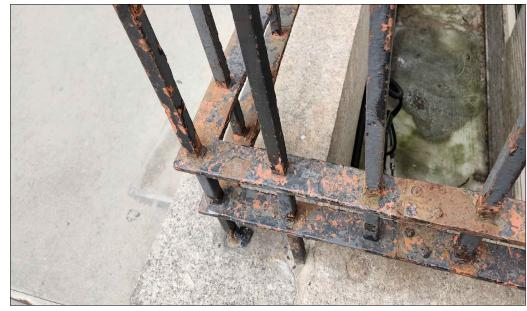

TITLE: NORTH FENCE RENOVATION

3 EXISTING GRANITE STONE BASE NOT TO SCALE

> <u>JOB #:</u> 23-028