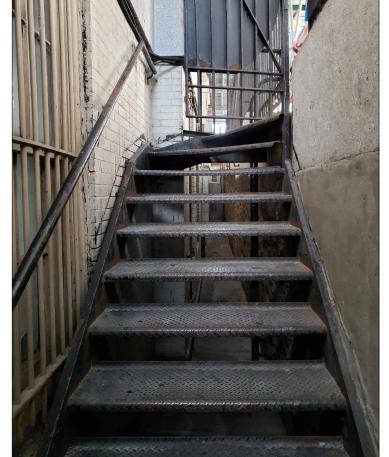

### LPC-24-10852

4

Allen + Killcoyne Architects

v-212.645.2222

EXG STANDPIPE CONNECTION THROUGH FENCE NOT TO SCALE

EXISTING SERVICE STAIRWAY @ E 76TH ST NOT TO SCALE

EXISTING CELLAR PASSAGEWAY GATE 4 NOT TO SCALE