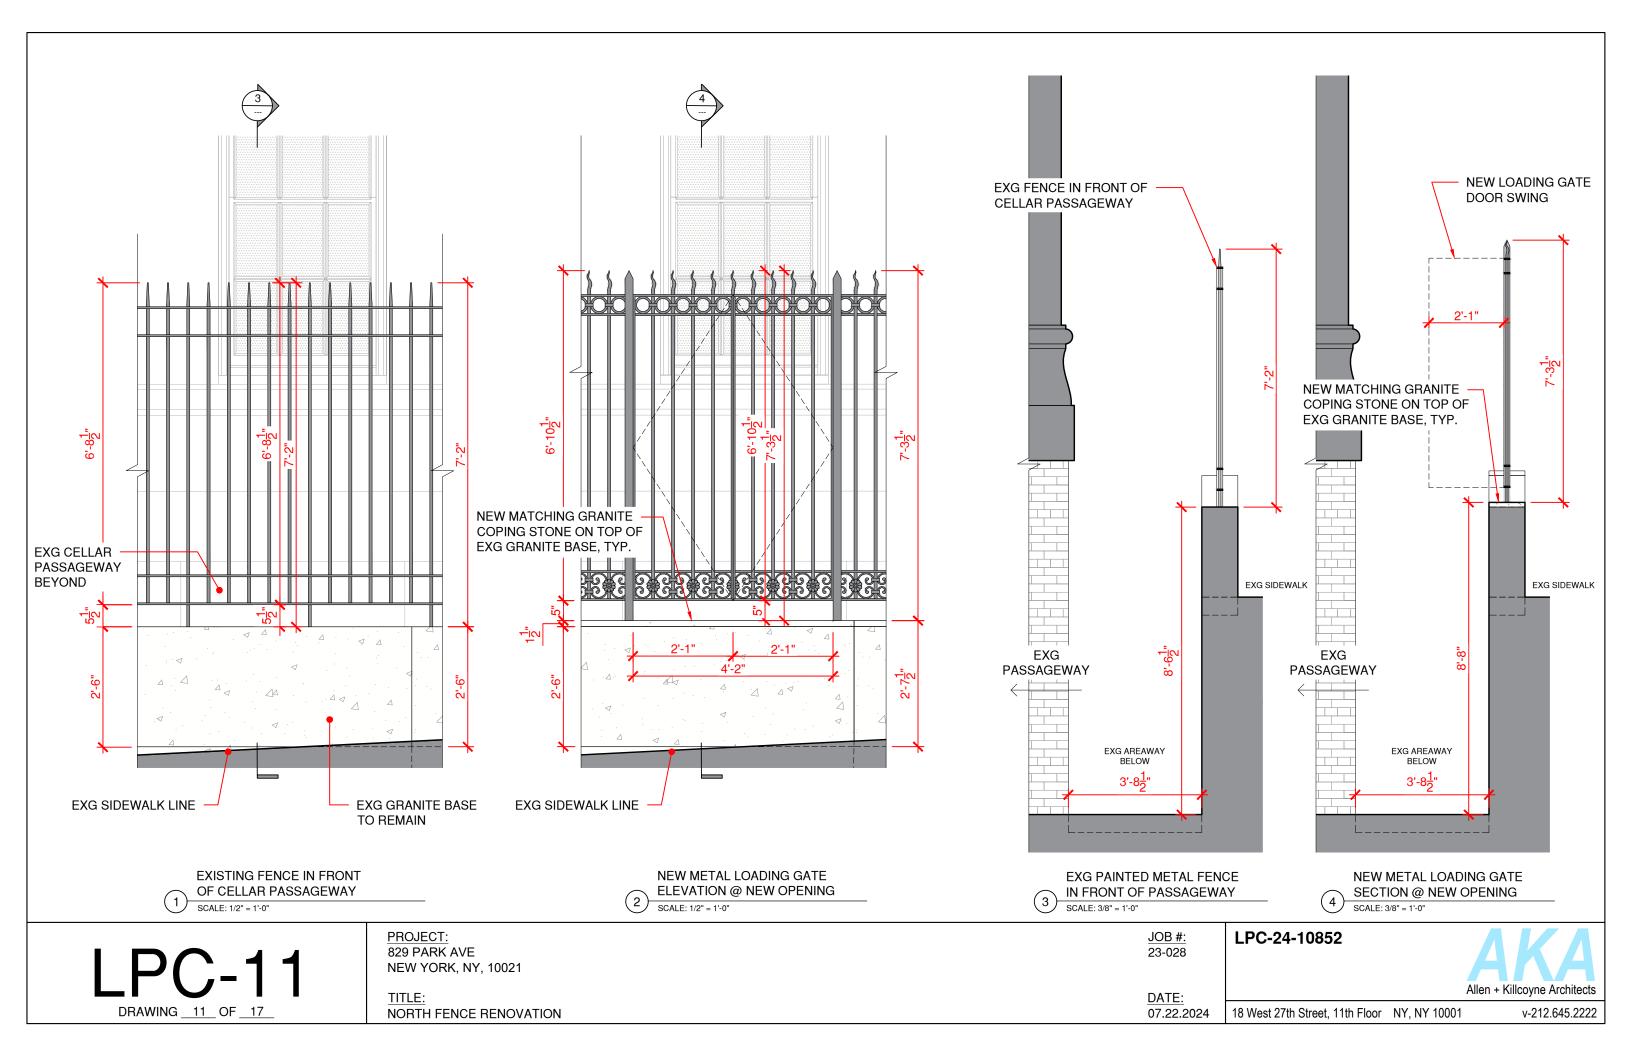

5 EXISTING AREAWAY SERVICE LADDER NOT TO SCALE

| JOB #: |
|--------|
| 23-028 |

**LPC-04** DRAWING \_\_\_\_\_\_ OF \_\_\_\_7\_

3

NEW YORK, NY, 10021 TITLE:

PROJECT:

829 PARK AVE

NORTH FENCE RENOVATION