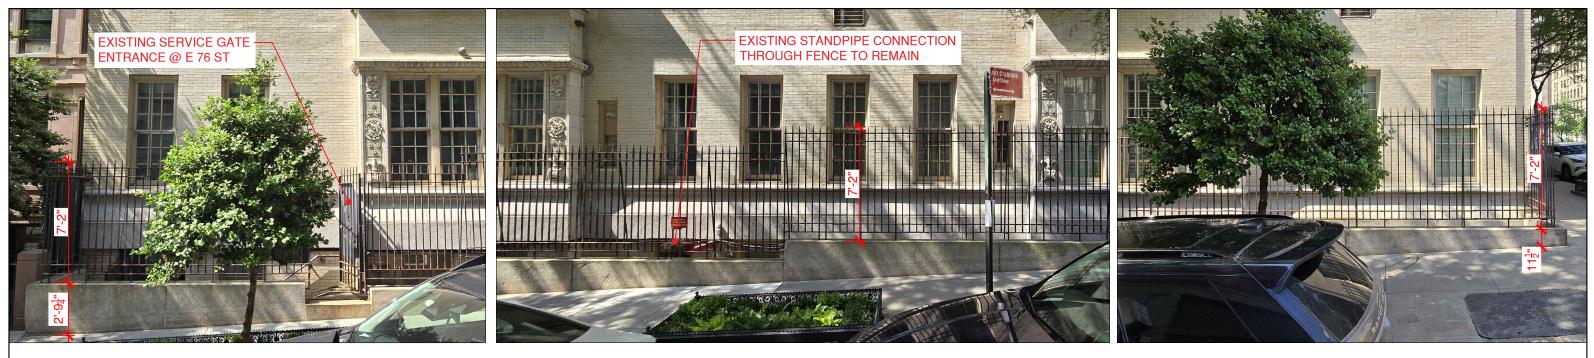

PROJECT: 829 PARK AVE NEW YORK, NY, 10021

TITLE: NORTH FENCE RENOVATION <u>JOB #:</u> 23-028

CURRENT STREET VIEW -NORTHWEST VIEW FROM PARK AVENUE

1

EXISTING SERVICE GATE @ E 76TH ST

2

<u>PROJECT:</u> 829 PARK AVE NEW YORK, NY, 10021

TITLE: NORTH FENCE RENOVATION

3 EXISTING GRANITE STONE BASE NOT TO SCALE

> <u>JOB #:</u> 23-028

### LPC-24-10852

4

Allen + Killcoyne Architects

v-212.645.2222

EXG STANDPIPE CONNECTION THROUGH FENCE NOT TO SCALE

EXISTING SERVICE STAIRWAY @ E 76TH ST NOT TO SCALE

EXISTING CELLAR PASSAGEWAY GATE 4 NOT TO SCALE