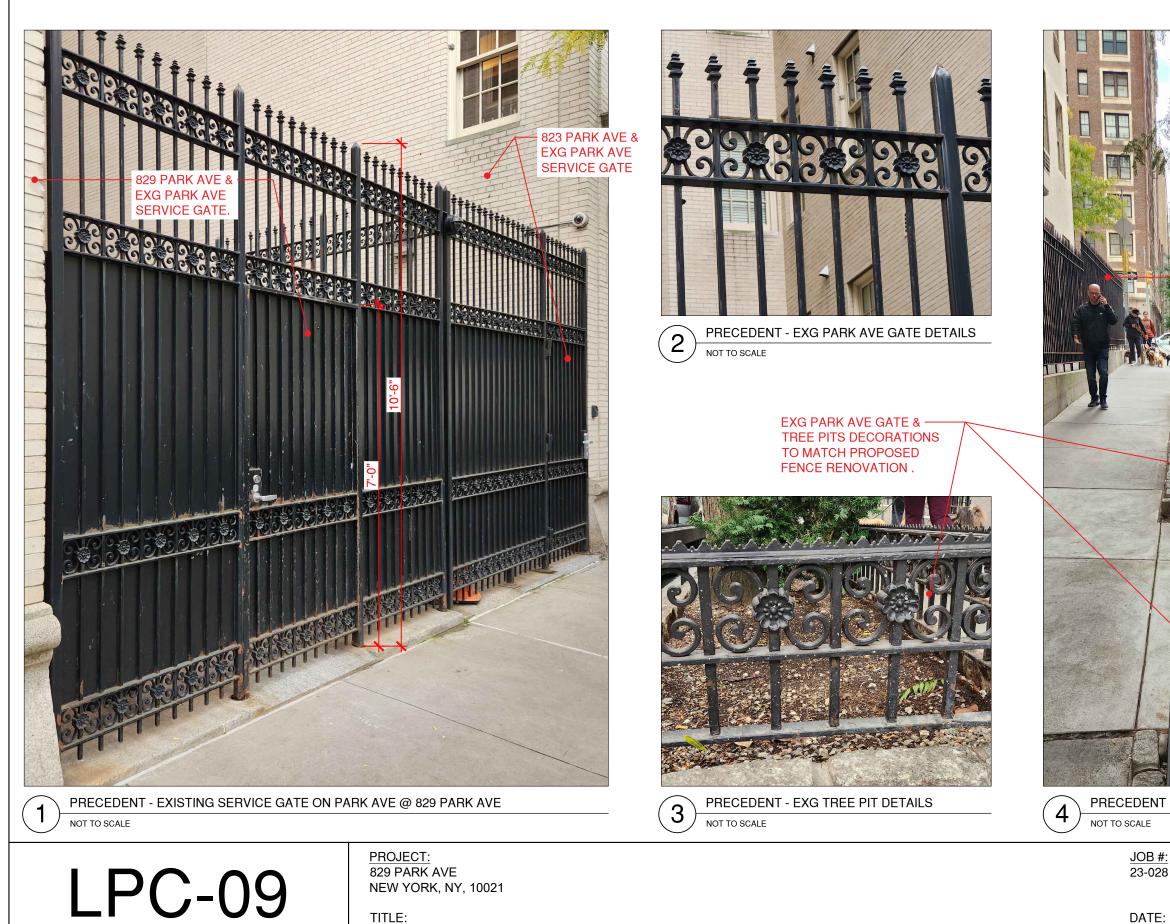

NOT TO SCALE

PROJECT: 829 PARK AVE NEW YORK, NY, 10021

TITLE: NORTH FENCE RENOVATION <u>JOB #:</u> 23-028

DRAWING 09 OF 17 NORTH FENCE RENOVATION

07.22.2024

PRECEDENT - EXG TREE PIT GUARDS ON EAST 76 ST @ 829 PARK AVE