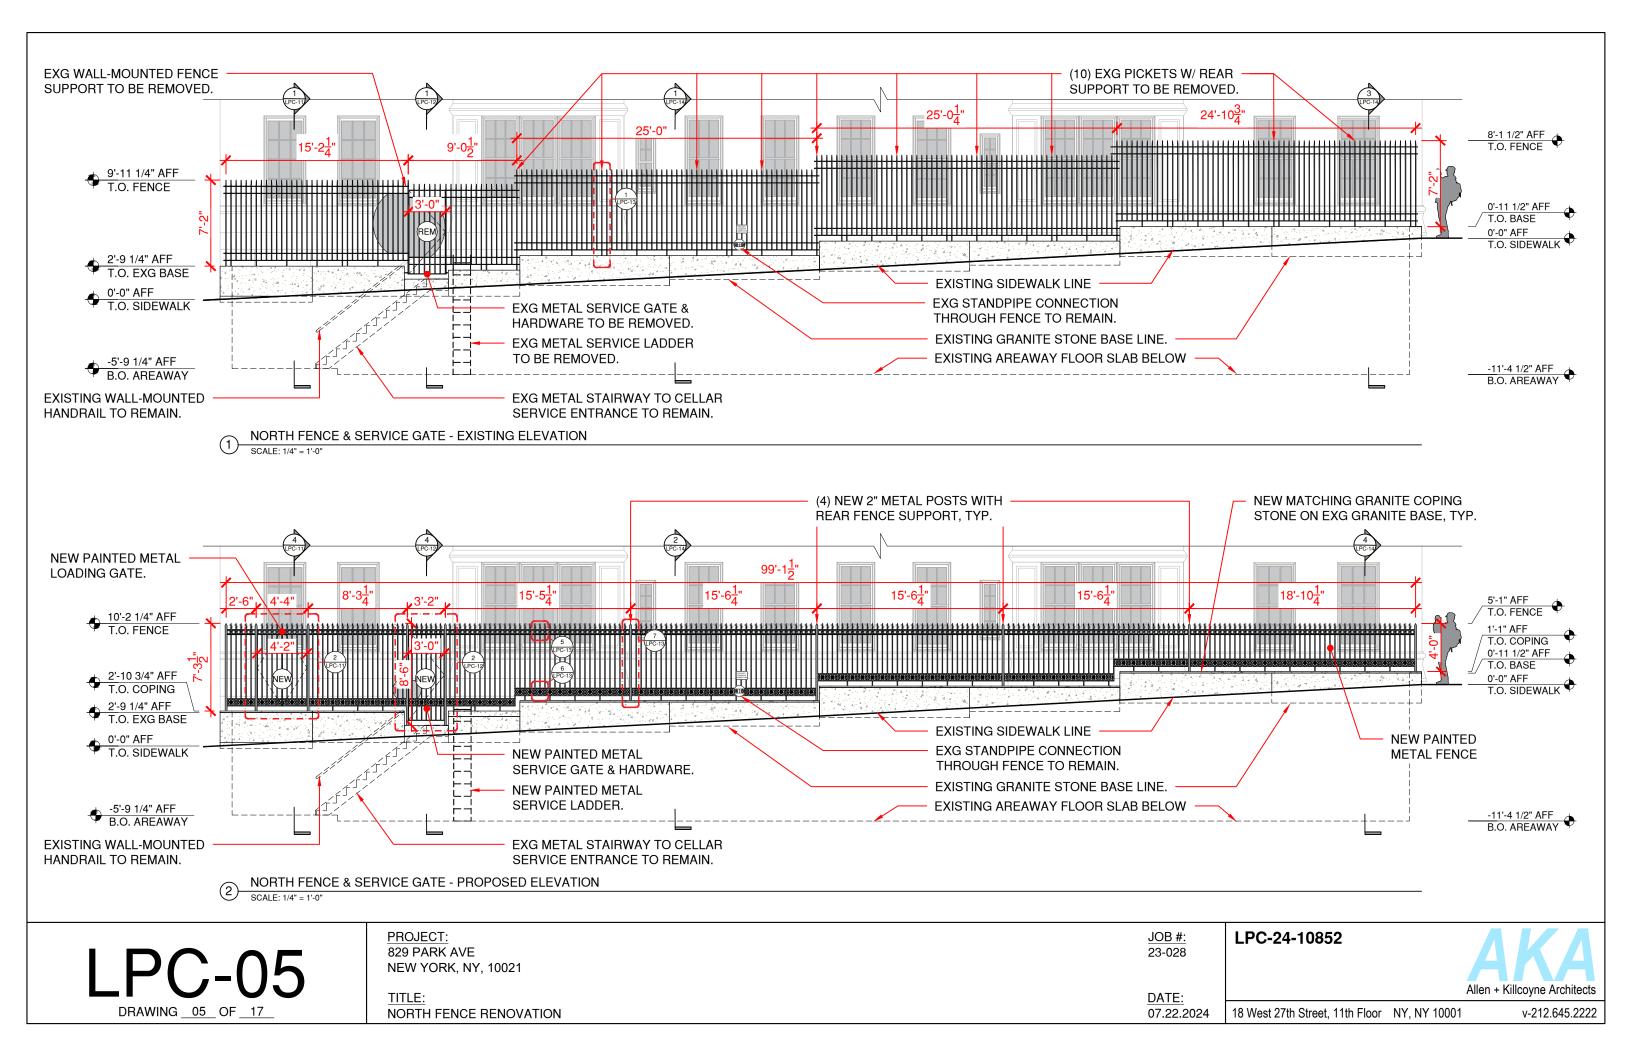

PROJECT: 829 PARK AVE NEW YORK, NY, 10021

TITLE: NORTH FENCE RENOVATION <u>JOB #:</u> 23-028

CURRENT STREET VIEW -NORTHWEST VIEW FROM PARK AVENUE

1

EXISTING SERVICE GATE @ E 76TH ST

2

<u>PROJECT:</u> 829 PARK AVE NEW YORK, NY, 10021

TITLE: NORTH FENCE RENOVATION

3 EXISTING GRANITE STONE BASE NOT TO SCALE

> <u>JOB #:</u> 23-028

#### EXG FENCE AS SEEN FROM PARK AVE

NOT TO SCALE