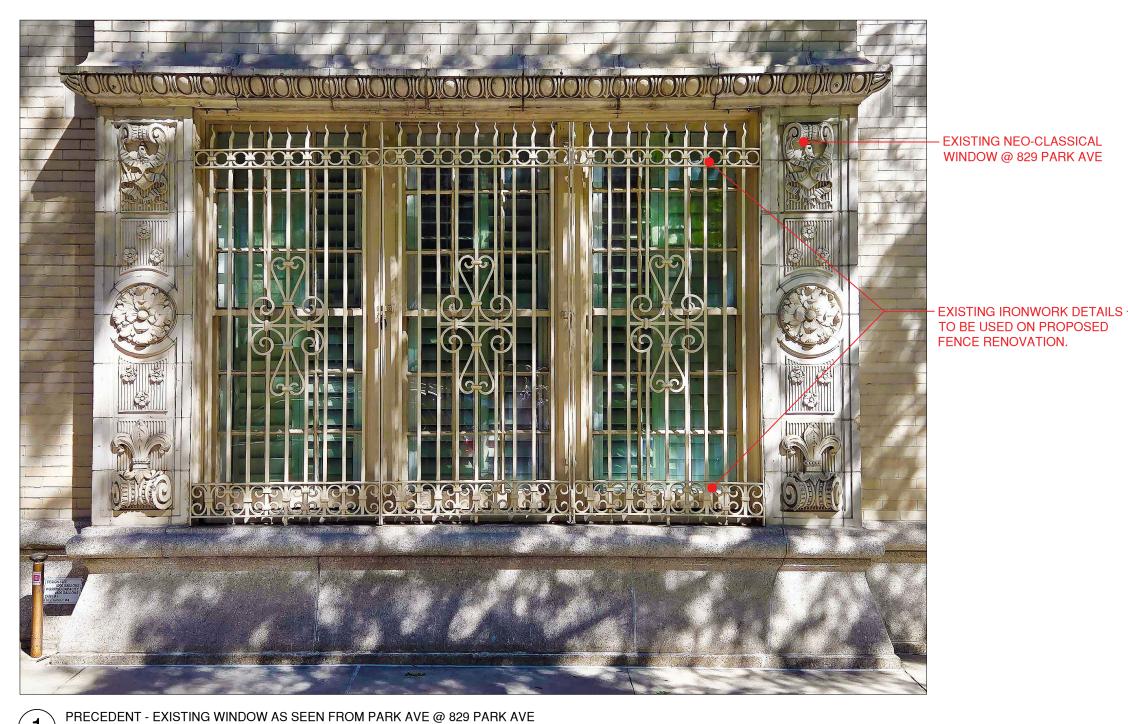

NOT TO SCALE

PROJECT: 829 PARK AVE NEW YORK, NY, 10021

TITLE: NORTH FENCE RENOVATION <u>JOB #:</u> 23-028

DRAWING 09 OF 17 NORTH FENCE RENOVATION

07.22.2024

PRECEDENT - EXG TREE PIT GUARDS ON EAST 76 ST @ 829 PARK AVE