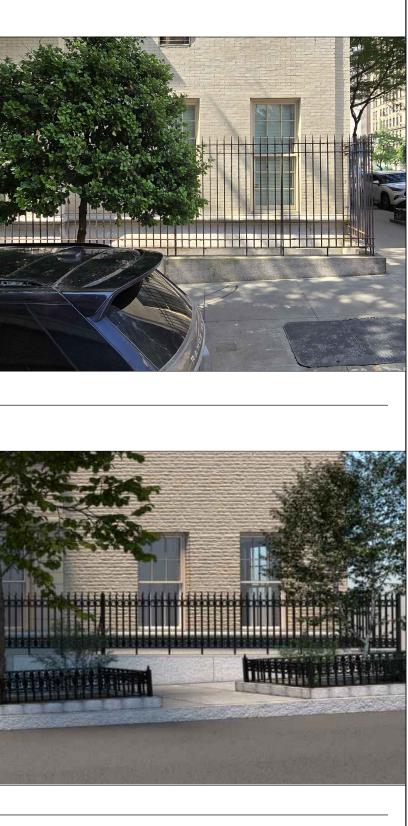

PROJECT: 829 PARK AVE NEW YORK, NY, 10021

TITLE: NORTH FENCE RENOVATION <u>JOB #:</u> 23-028

CURRENT STREET VIEW -NORTHWEST VIEW FROM PARK AVENUE

1

EXISTING SERVICE GATE @ E 76TH ST

2

<u>PROJECT:</u> 829 PARK AVE NEW YORK, NY, 10021

PHOTOS OF EXISTING FENCE AS SEEN FROM EAST 76TH STREET @ 829 PARK AVE

NOT TO SCALE

RENDERING OF PROPOSED FENCE AS SEEN FROM EAST 76TH STREET @ 829 PARK AVE

NOT TO SCALE

2

PROJECT: 829 PARK AVE NEW YORK, NY, 10021