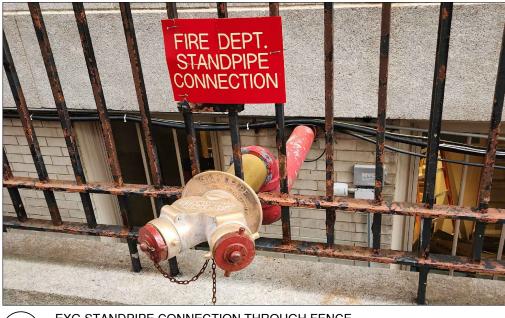

### LPC-24-10852

4

Allen + Killcoyne Architects

v-212.645.2222

EXG STANDPIPE CONNECTION THROUGH FENCE NOT TO SCALE

EXISTING SERVICE STAIRWAY @ E 76TH ST NOT TO SCALE

EXISTING CELLAR PASSAGEWAY GATE 4 NOT TO SCALE