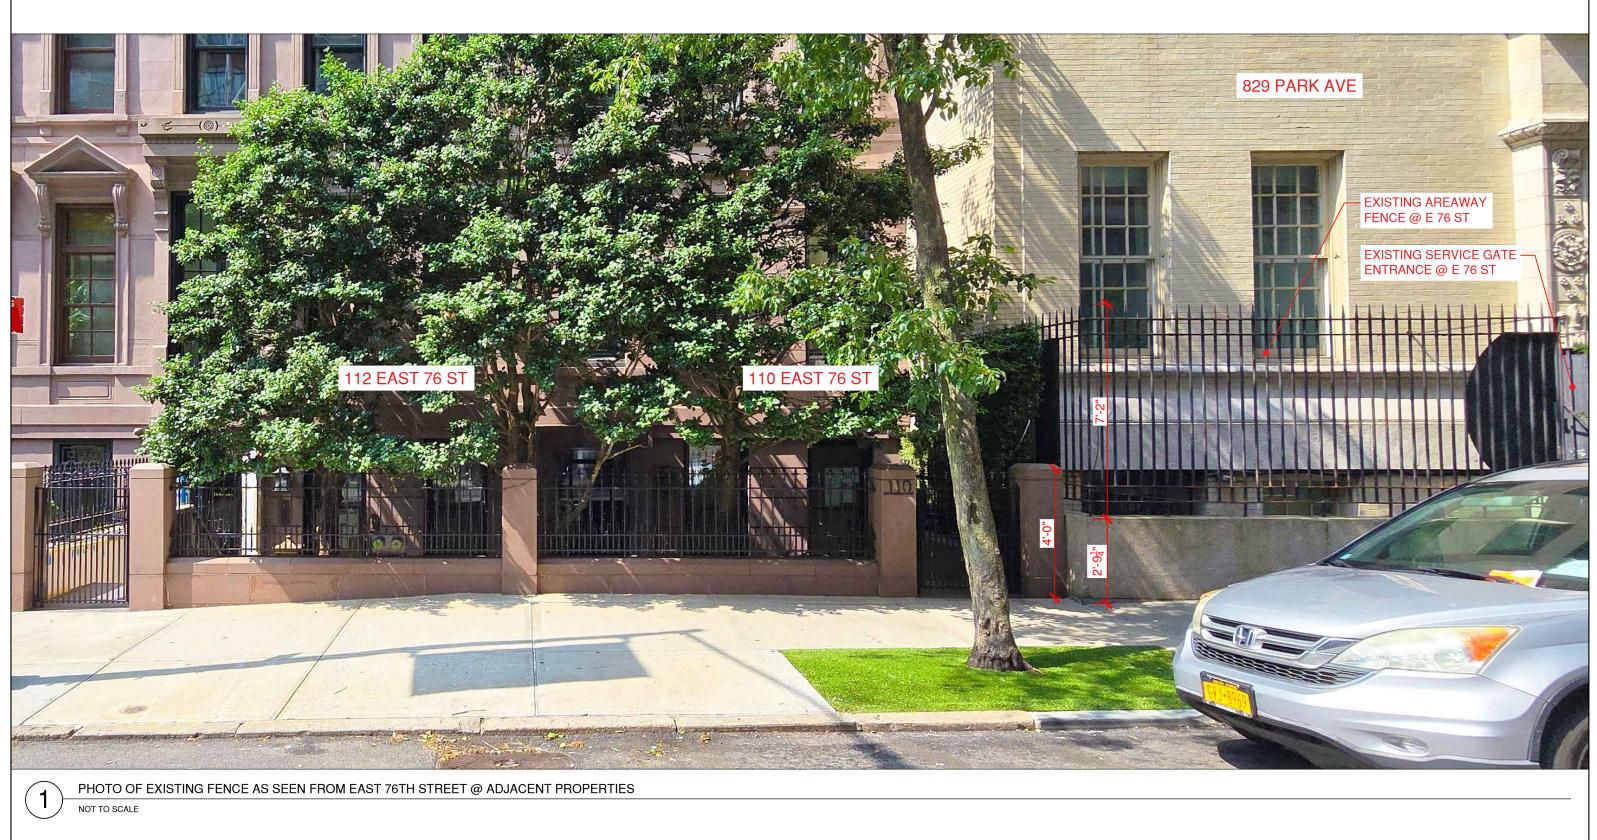

PROJECT: 829 PARK AVE NEW YORK, NY, 10021

TITLE: NORTH FENCE RENOVATION <u>JOB #:</u> 23-028

CURRENT STREET VIEW -NORTHWEST VIEW FROM PARK AVENUE

1

EXISTING SERVICE GATE @ E 76TH ST

2

<u>PROJECT:</u> 829 PARK AVE NEW YORK, NY, 10021

TITLE: NORTH FENCE RENOVATION

3 EXISTING GRANITE STONE BASE NOT TO SCALE

> <u>JOB #:</u> 23-028