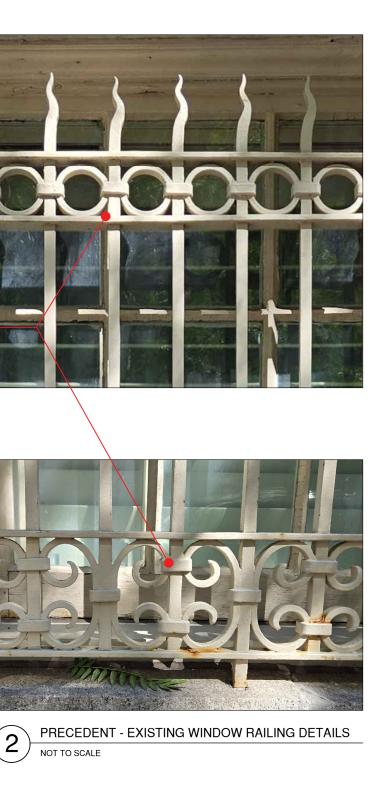

NOT TO SCALE

PROJECT: 829 PARK AVE NEW YORK, NY, 10021

TITLE: NORTH FENCE RENOVATION <u>JOB #:</u> 23-028

DRAWING 09 OF 17 NORTH FENCE RENOVATION

07.22.2024

PRECEDENT - EXG TREE PIT GUARDS ON EAST 76 ST @ 829 PARK AVE