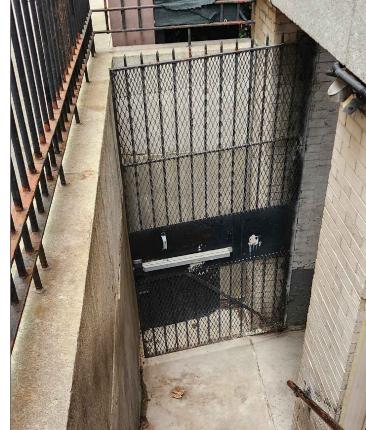

### LPC-24-10852

4

Allen + Killcoyne Architects

v-212.645.2222

EXG STANDPIPE CONNECTION THROUGH FENCE NOT TO SCALE

EXISTING SERVICE STAIRWAY @ E 76TH ST NOT TO SCALE

EXISTING CELLAR PASSAGEWAY GATE 4 NOT TO SCALE