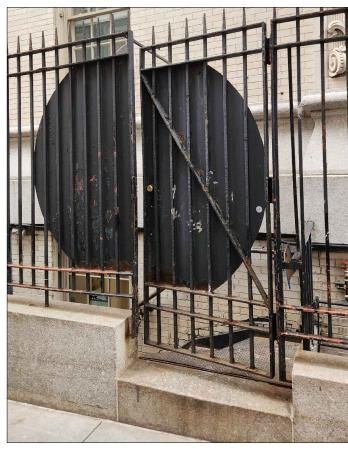

### LPC-24-10852

4

Allen + Killcoyne Architects

v-212.645.2222

EXG STANDPIPE CONNECTION THROUGH FENCE NOT TO SCALE

EXISTING SERVICE STAIRWAY @ E 76TH ST NOT TO SCALE

EXISTING CELLAR PASSAGEWAY GATE 4 NOT TO SCALE