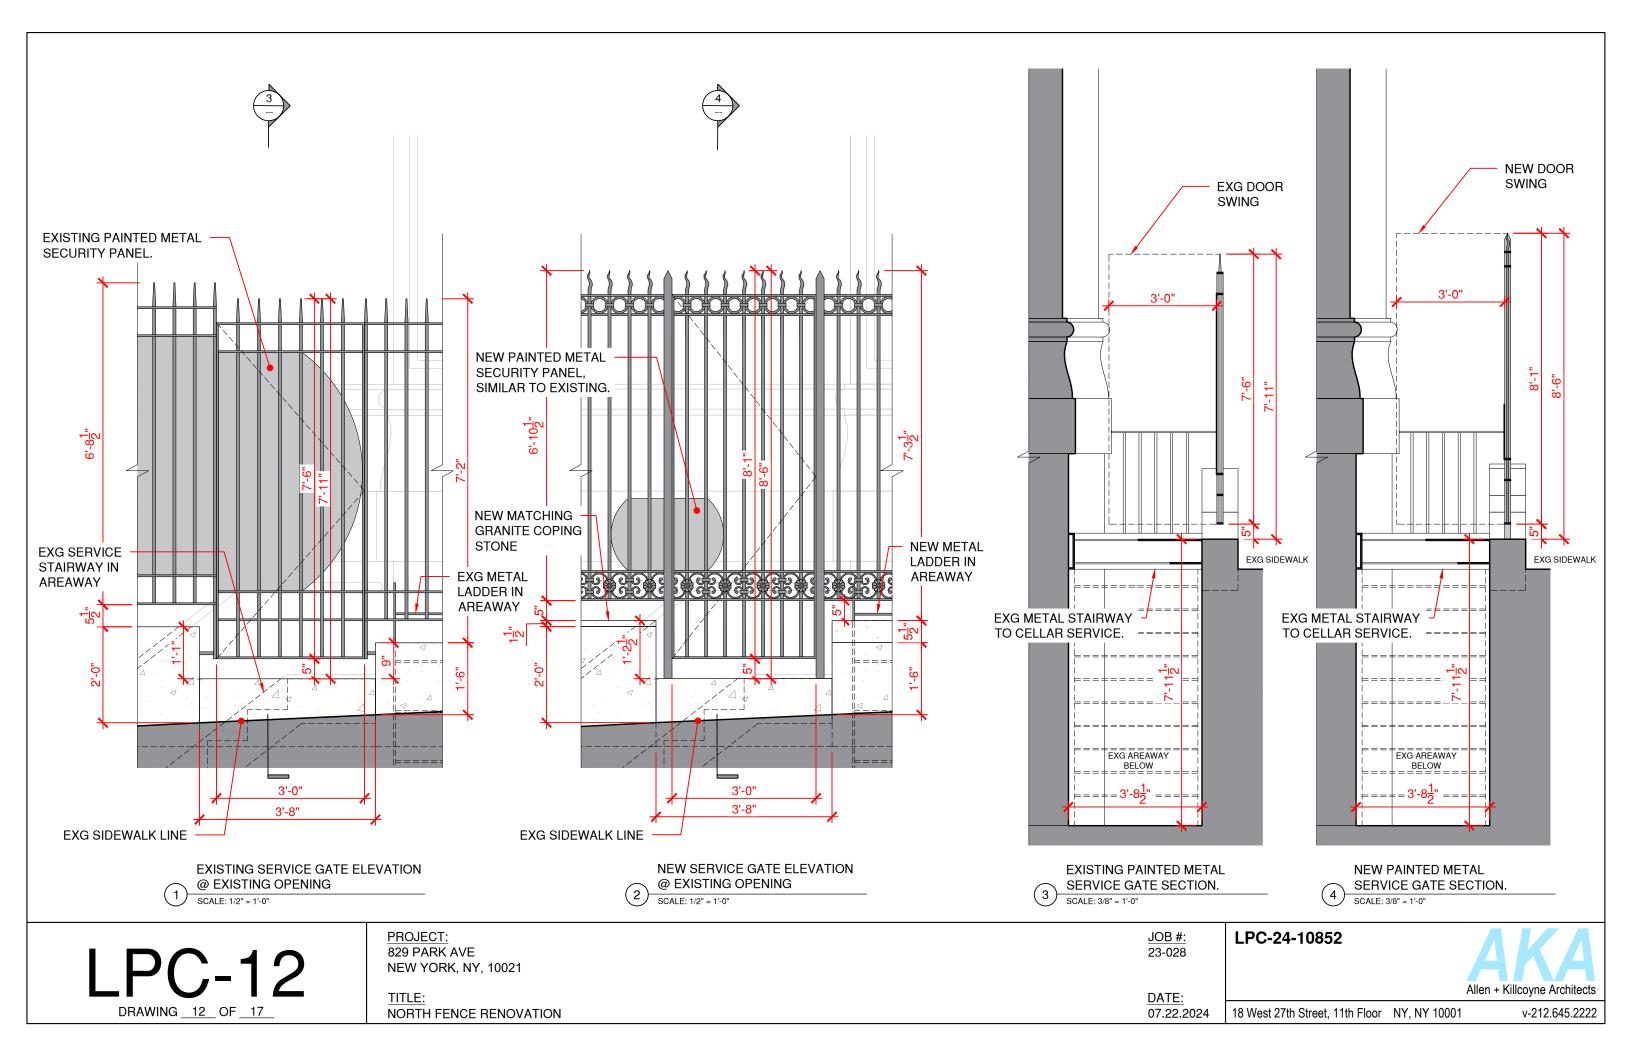

### LPC-24-10852

4

Allen + Killcoyne Architects

v-212.645.2222

EXG STANDPIPE CONNECTION THROUGH FENCE NOT TO SCALE

EXISTING SERVICE STAIRWAY @ E 76TH ST NOT TO SCALE

EXISTING CELLAR PASSAGEWAY GATE 4 NOT TO SCALE

5 EXISTING AREAWAY SERVICE LADDER NOT TO SCALE

| JOB #: |
|--------|
| 23-028 |

**LPC-04** DRAWING \_\_\_\_\_\_ OF \_\_\_\_7\_

3

NEW YORK, NY, 10021 TITLE:

PROJECT:

829 PARK AVE

NORTH FENCE RENOVATION