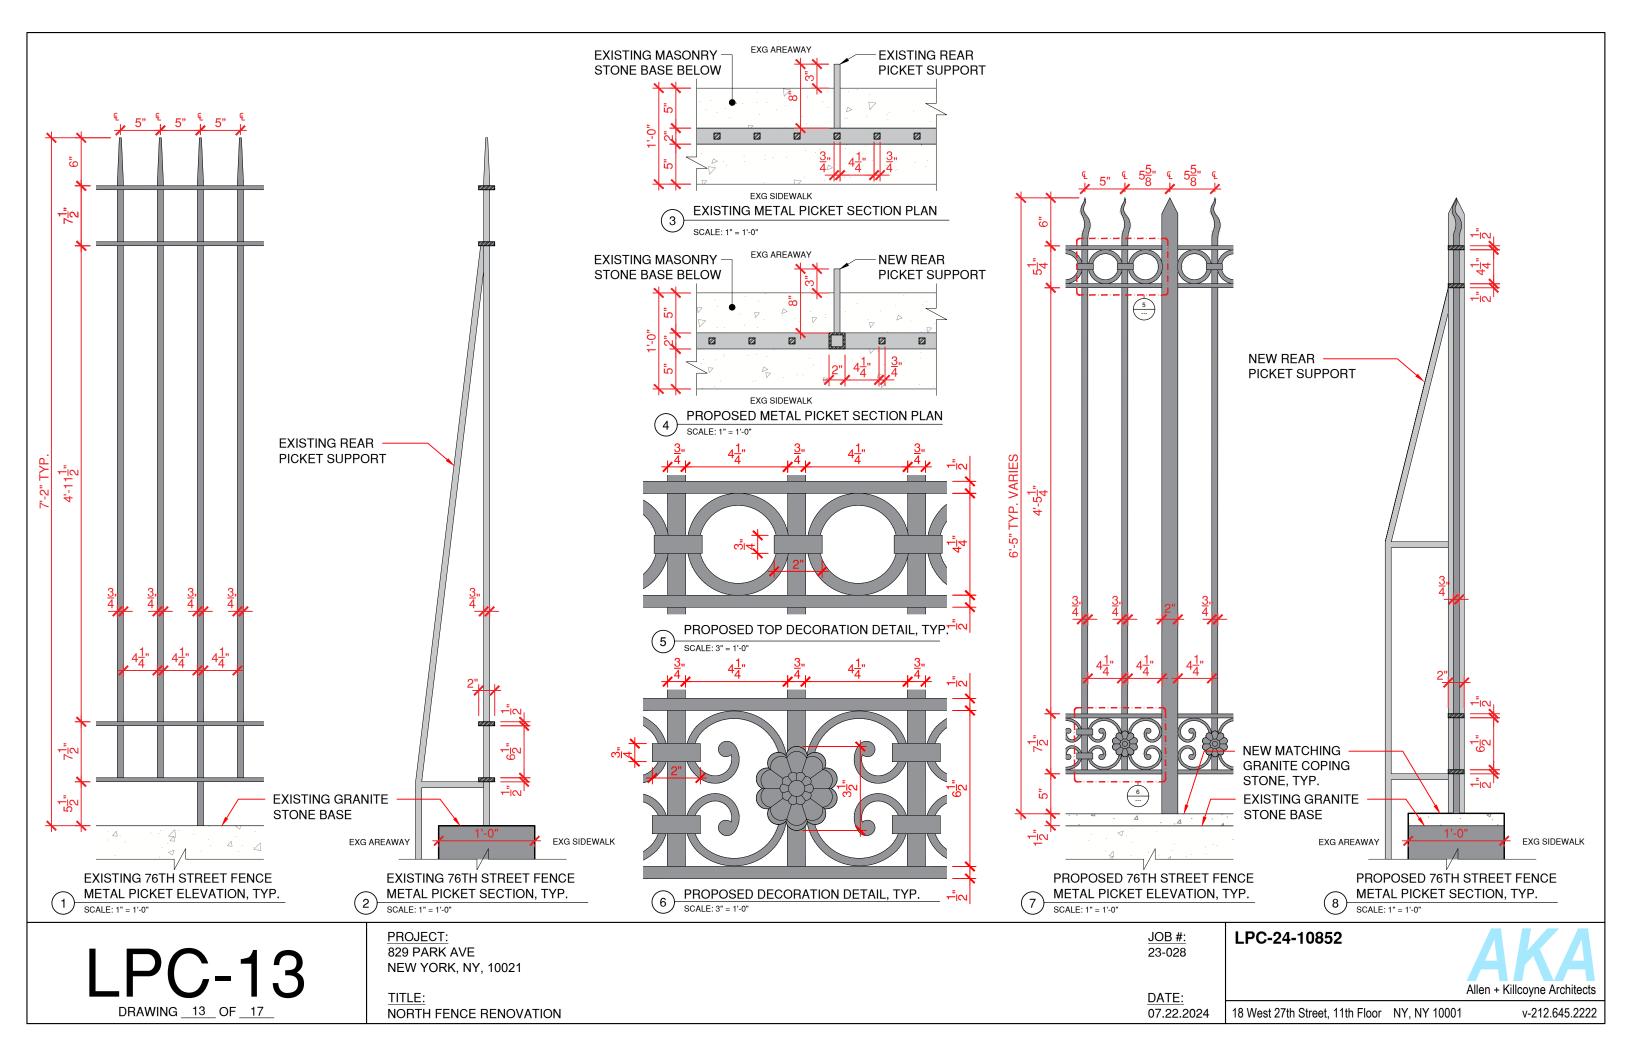

TITLE: NORTH FENCE RENOVATION

3 EXISTING GRANITE STONE BASE NOT TO SCALE

> <u>JOB #:</u> 23-028

#### EXG FENCE AS SEEN FROM PARK AVE

NOT TO SCALE

### LPC-24-10852

4

Allen + Killcoyne Architects

v-212.645.2222

EXG STANDPIPE CONNECTION THROUGH FENCE NOT TO SCALE

EXISTING SERVICE STAIRWAY @ E 76TH ST NOT TO SCALE

EXISTING CELLAR PASSAGEWAY GATE 4 NOT TO SCALE

5 EXISTING AREAWAY SERVICE LADDER NOT TO SCALE

| JOB #: |
|--------|
| 23-028 |

**LPC-04** DRAWING \_\_\_\_\_\_ OF \_\_\_\_7\_

3

NEW YORK, NY, 10021 TITLE:

PROJECT:

829 PARK AVE

NORTH FENCE RENOVATION

DATE: 07.22.2024

6

REAR FENCE SUPPORT AS SEEN FROM AREAWAY NOT TO SCALE