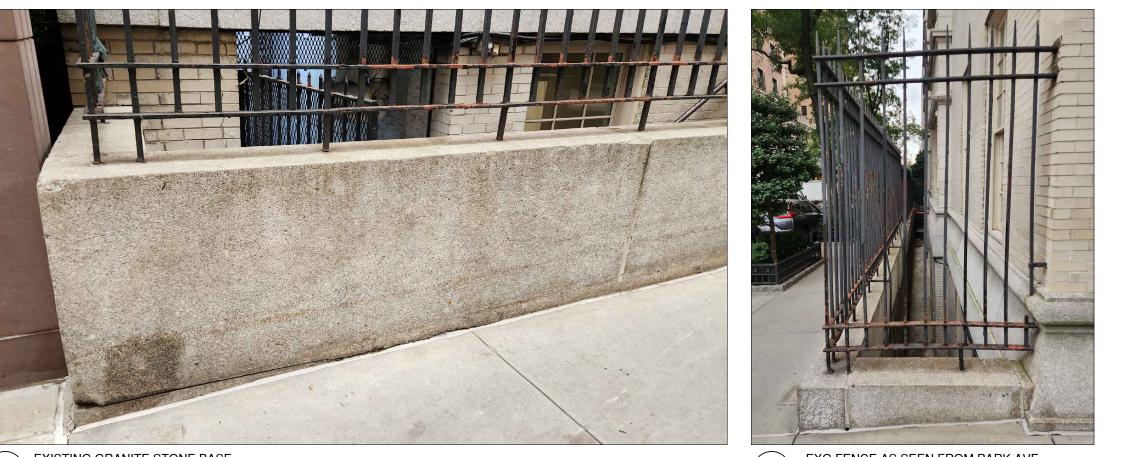

TITLE: NORTH FENCE RENOVATION

3 EXISTING GRANITE STONE BASE NOT TO SCALE

> <u>JOB #:</u> 23-028

#### EXG FENCE AS SEEN FROM PARK AVE

NOT TO SCALE