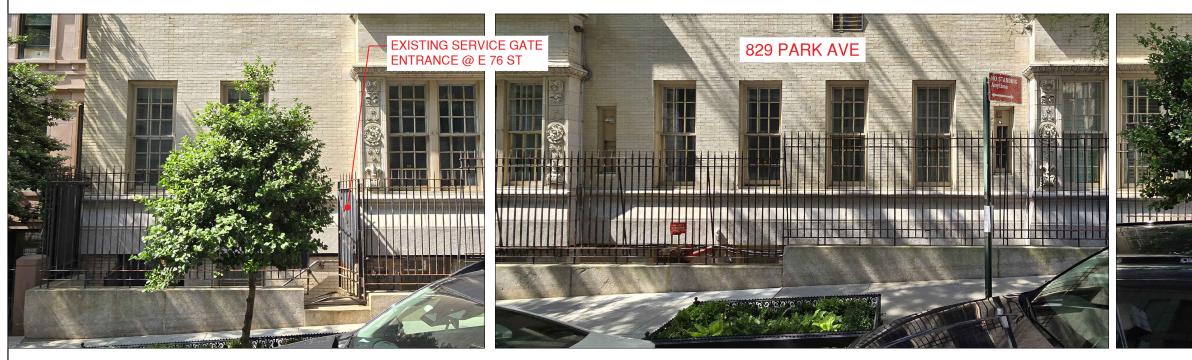

PROJECT: 829 PARK AVE NEW YORK, NY, 10021

TITLE: NORTH FENCE RENOVATION <u>JOB #:</u> 23-028

CURRENT STREET VIEW -NORTHWEST VIEW FROM PARK AVENUE

1

EXISTING SERVICE GATE @ E 76TH ST

2

<u>PROJECT:</u> 829 PARK AVE NEW YORK, NY, 10021

PHOTOS OF EXISTING FENCE AS SEEN FROM EAST 76TH STREET @ 829 PARK AVE

NOT TO SCALE

RENDERING OF PROPOSED FENCE AS SEEN FROM EAST 76TH STREET @ 829 PARK AVE

NOT TO SCALE

2

PROJECT: 829 PARK AVE NEW YORK, NY, 10021