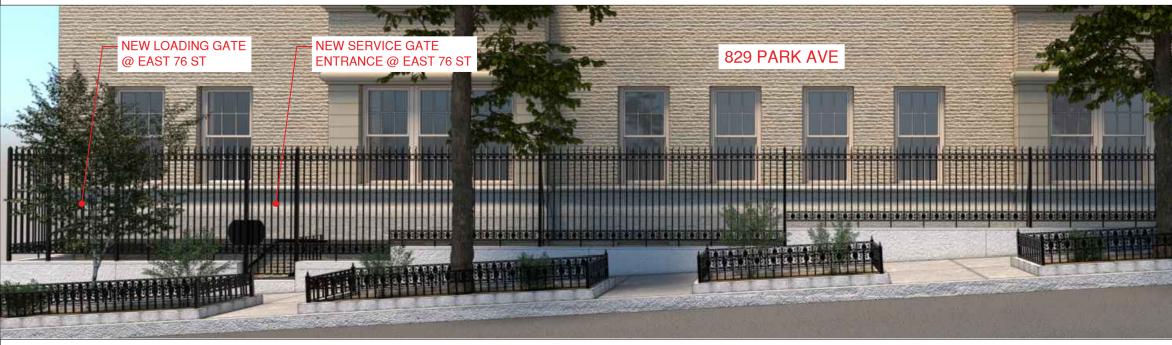

PHOTOS OF EXISTING FENCE AS SEEN FROM EAST 76TH STREET @ 829 PARK AVE

NOT TO SCALE

RENDERING OF PROPOSED FENCE AS SEEN FROM EAST 76TH STREET @ 829 PARK AVE

NOT TO SCALE

2

PROJECT: 829 PARK AVE NEW YORK, NY, 10021