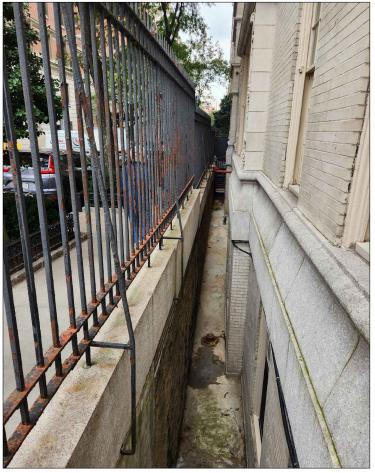

### LPC-24-10852

4

Allen + Killcoyne Architects

v-212.645.2222

EXG STANDPIPE CONNECTION THROUGH FENCE NOT TO SCALE

EXISTING SERVICE STAIRWAY @ E 76TH ST NOT TO SCALE

EXISTING CELLAR PASSAGEWAY GATE 4 NOT TO SCALE

5 EXISTING AREAWAY SERVICE LADDER NOT TO SCALE

| JOB #: |
|--------|
| 23-028 |

**LPC-04** DRAWING \_\_\_\_\_\_ OF \_\_\_\_7\_

3

NEW YORK, NY, 10021 TITLE:

PROJECT:

829 PARK AVE

NORTH FENCE RENOVATION

DATE: 07.22.2024

6

REAR FENCE SUPPORT AS SEEN FROM AREAWAY NOT TO SCALE