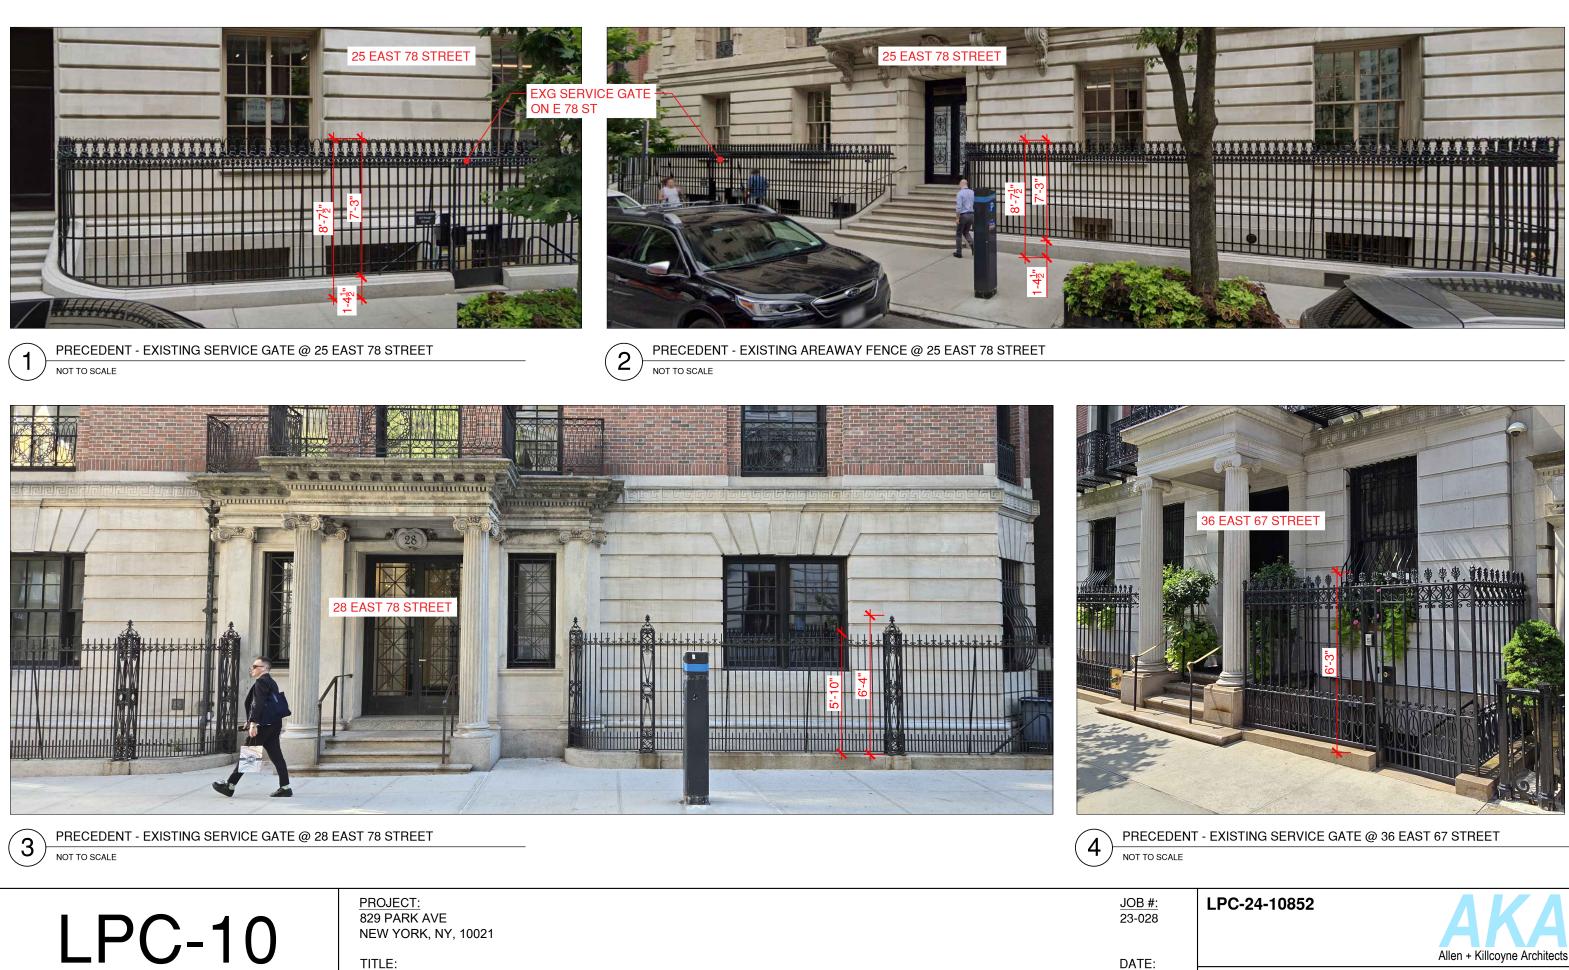

NOT TO SCALE

PROJECT: 829 PARK AVE NEW YORK, NY, 10021

TITLE: NORTH FENCE RENOVATION <u>JOB #:</u> 23-028

DRAWING 09 OF 17 NORTH FENCE RENOVATION

07.22.2024

PRECEDENT - EXG TREE PIT GUARDS ON EAST 76 ST @ 829 PARK AVE