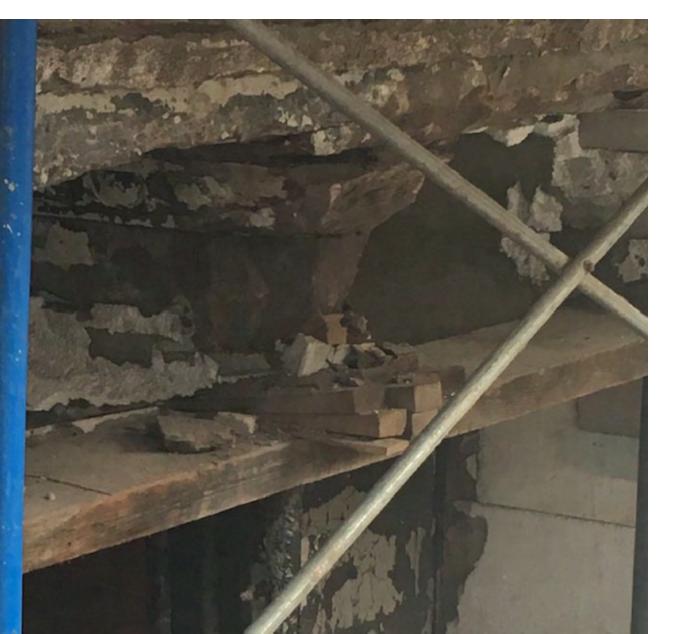

Checked by: LVL Scale: AS NOTED

Cad file # 1002\_740 Madison

DWG No:

Drawing by: LVL, HC

FOAM / STUCCO FACADE (PRE-PERMIT)

RESTORED BRICK FACADE (AS-BUILT)

**EXISTING** 

-NEW RECESSED CAST STONE

STREET VIEW

1/4" = 1'-0"

23 EAST & 25 EAST 64TH STREET - 1940'S

STUCCO FOAM FACADE

ORIGINAL TERRACE BALUSTER

ORIGINAL BRICK

1 11010 01 110111 00

ORIGINAL BRICK HIDDEN BEHIND STUCCO