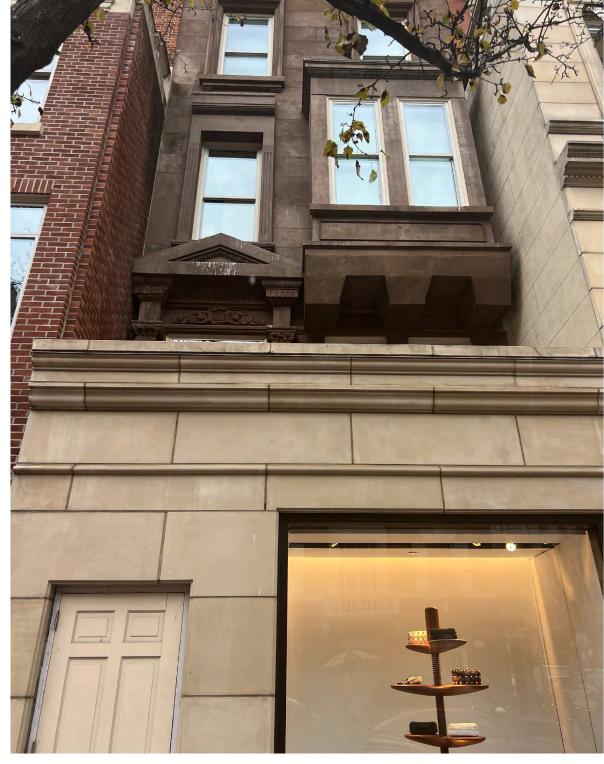

BAY WINDOWS STRUCTURE

TYPICAL ENTRY PORTICO DETAIL

TYPICAL DECORATIVE CORBEL

TYPICAL DECORATIVE PANEL IN BAY WINDOW

TYPICAL WATERTABLE WITH EGG& DART

1115 Broadway, 12<sup>th</sup> Floor New York, NY 10010 T. 212.631.0590 F. 212.631.0591 VLarchitects@aol.com