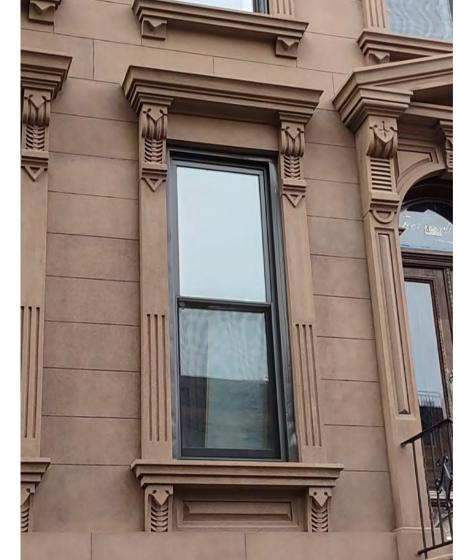

BAY WINDOWS STRUCTURE

TYPICAL ENTRY PORTICO DETAIL

TYPICAL DECORATIVE CORBEL

TYPICAL DECORATIVE PANEL IN BAY WINDOW

TYPICAL WATERTABLE WITH EGG& DART

1115 Broadway, 12<sup>th</sup> Floor New York, NY 10010 T. 212.631.0590 F. 212.631.0591 VLarchitects@aol.com