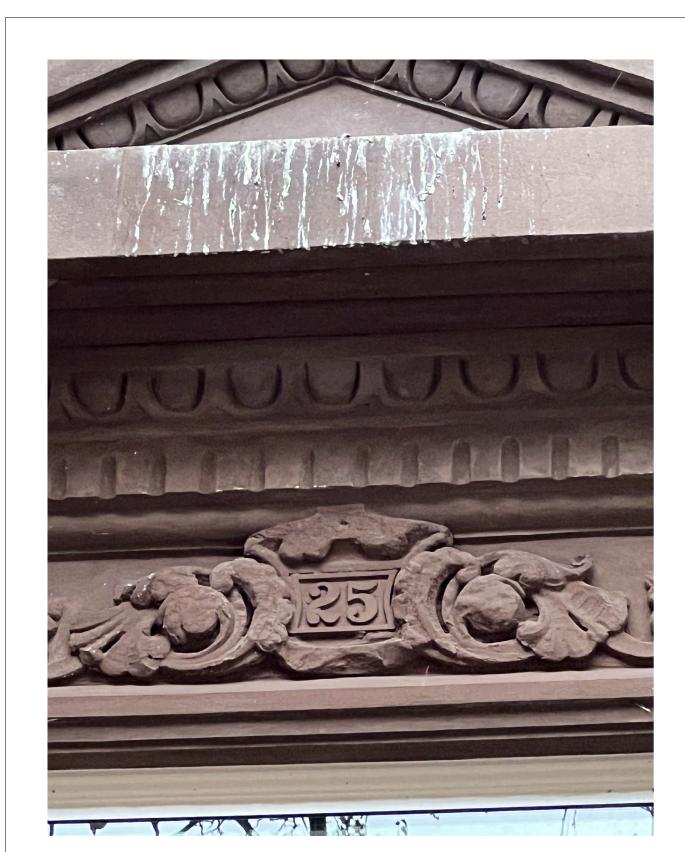

IRON PANEL

STREET VIEW 1/4'' = 1'-0''

23 EAST 64TH STREET NEO-GREEK STYLE ROW HOUSE DESIGNED BY PECKERING & WALKER BUILT 1907-1908 ALTERED 1926 ALTERED 1980

23 EAST 64TH STREET
NEO-GREEK STYLE ROW HOUSE
DESIGNED BY PECKERING & WALKER
BUILT 1907-1908
ALTERED 1926
ALTERED 1980

# 25 EAST 64TH STREET ITALINATED STYLE (RENAISSANCE REVIVAL STYLE) DESIGNED BY JOHN G.. PRAGUE BUILT 1879-80 ALTERED 1919 ALTERED 1980

STREET VIEW

FOAM / STUCCO FACADE (PRE-PERMIT)

HISTORIC PHOTO DETAIL

25 EAST 64TH STREET - 1940'S