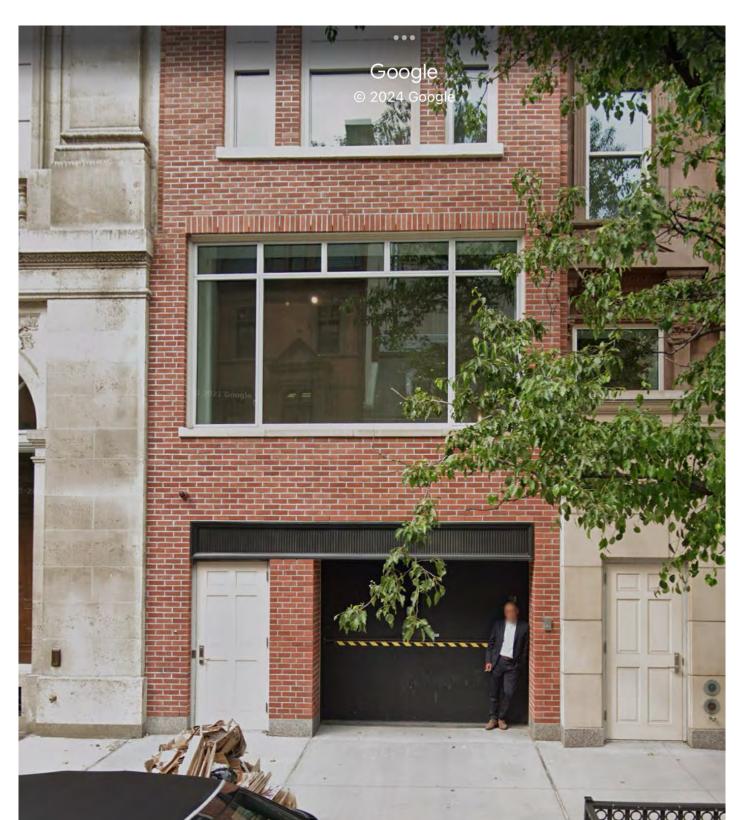

Checked by: LVL Scale: AS NOTED

Cad file # 1002\_740 Madison

DWG No:

Drawing by: LVL, HC

FOAM / STUCCO FACADE (PRE-PERMIT)

RESTORED BRICK FACADE (AS-BUILT)

**EXISTING** 

-NEW RECESSED CAST STONE