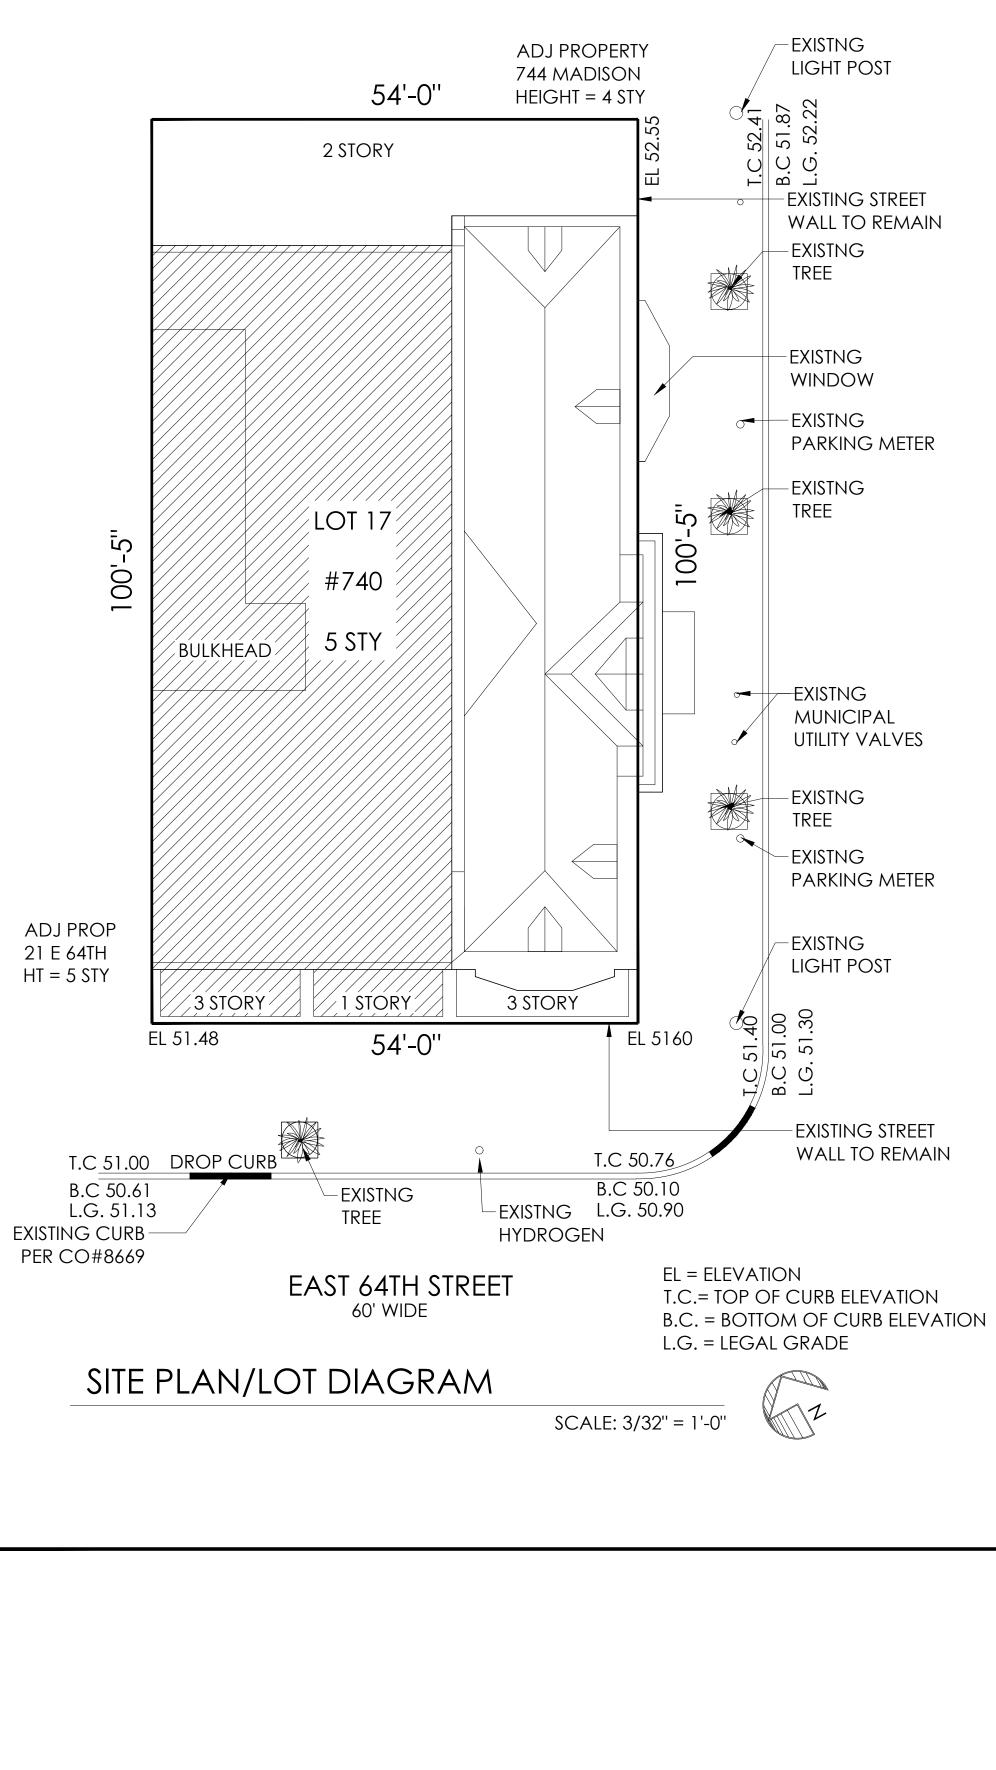

1115 Broadway, 12<sup>th</sup> Floor New York, NY 10010 T. 212.631.0590 F. 212.631.0591 VLarchitects@aol.com

EAST 64TH STREET

Revisions

KEY PLAN

07.15.24 FACADE RESTORATION & SIGN OFF ALL OPEN LPC PERMITS

Project 23E & 25E 64TH STREET (AKA 740 MADISON AVENUE)

Title

23E& 25E 64TH STREET
AS BUILT & PROPOSED
ELEVATIONS

Seal & Signature

Date: MAY 2024
Project No: 1002
Drawing by: LVL, HC
Checked by: LVL
Scale: AS NOTED
DWG No:

A-101

Cad file # 4 of 14

1002\_740 Madison 4 of 14

AS-BUILT 1/4" = 1'-0"

ILLEGALLY PARKED VEHICLES WILL BE TOWED AT OWNER'S EXPENSE

23 EAST 64TH STREET

25

25 EAST 64TH STREET