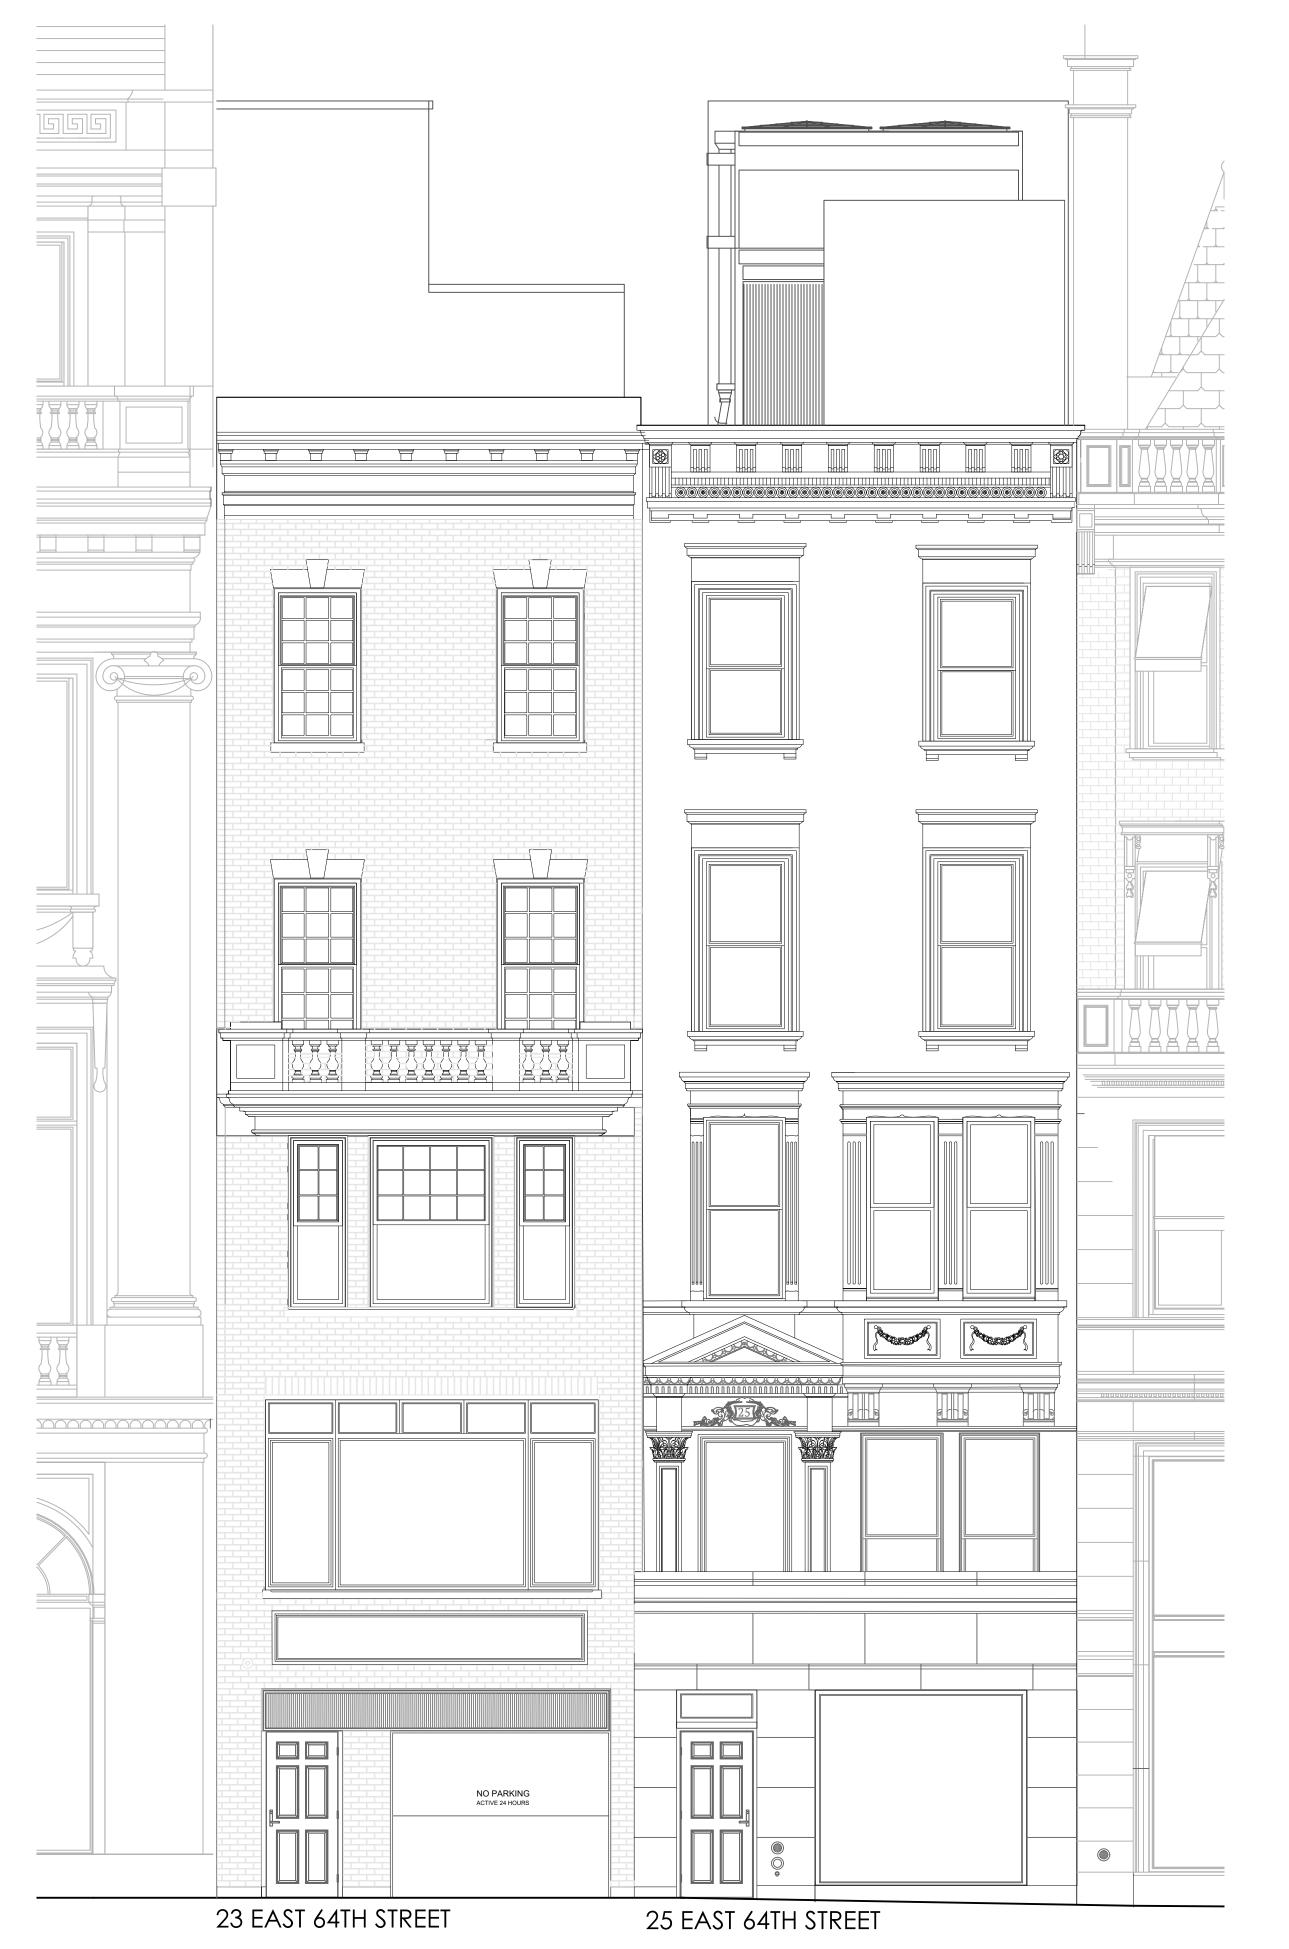

## 23 EAST 64TH STREET 25 EAST 64TH STREET

| _  |             |                                                             |  |  |  |  |  |
|----|-------------|-------------------------------------------------------------|--|--|--|--|--|
| SH | SHEET INDEX |                                                             |  |  |  |  |  |
| #  | #-###       | SHEET TITLE                                                 |  |  |  |  |  |
| 1  | T-000       | AS-BULT SITE MAP, ZONING MAP, SITE LOCATION PLAN, PLOT PLAN |  |  |  |  |  |
| 2  | T-100A      | PROPOSED ELEVATION                                          |  |  |  |  |  |
| 3  | T-100B      | PHOTOS: PRE-PERMIT & AS-BUILT                               |  |  |  |  |  |
| 4  | A-100       | 64TH ELEVATIONS: PRE-PERMIT, APPROVED, AS-BUILT, PROPOSED   |  |  |  |  |  |
| 5  | A-101       | 23E, 25E 64TH AS-BUILT & PROPOSED ELEVATION                 |  |  |  |  |  |
| 6  | A-102A      | 23 EAST 64TH PROPOSED RESTORATION FACADE & PLAN             |  |  |  |  |  |
| 7  | A-102B      | 23 EAST 64TH PRE-PERMIT ELEVATION & DISCOVERY               |  |  |  |  |  |
| 8  | A-103A      | 25 EAST 64TH PROPOSED RESORATION FACADE                     |  |  |  |  |  |
| 9  | A-103B      | 25 EAST 64TH PRE-PERMIT ELEVATION & DISCOVERY               |  |  |  |  |  |
| 10 | A-103C      | 25 EAST 64TH PROPOSED FACADE RESTORATION                    |  |  |  |  |  |
| 11 | A-104       | STUCCO / FOAM FACADE PRE-PERMIT PHOTOS                      |  |  |  |  |  |
| 12 | A-105       | HISTORIC PHOTOS AND REFERENCE                               |  |  |  |  |  |
| 13 | A-106       | AS-BUILT PHOTOS                                             |  |  |  |  |  |
| 14 | APPX-1      | 23E, 25E 64TH AS-BUILT FLOOR PLAN                           |  |  |  |  |  |
| 15 | APPX-2      | PROPOSED EXTERIOR DOOR DETAILS & SAMPLES                    |  |  |  |  |  |

Project 23E & 25E 64TH STREET (AKA 740 MADISON AVENUE)

Title

23E& 25E 64TH STREET
AS BUILT & PROPOSED
ELEVATIONS

Seal & Signature

Date: MAY 2024
Project No: 1002
Drawing by: LVL, HC
Checked by: LVL
Scale: AS NOTED
DWG No:

A-101

Cad file # 4 of 14

1002\_740 Madison 4 of 14

AS-BUILT 1/4" = 1'-0"

ILLEGALLY PARKED VEHICLES WILL BE TOWED AT OWNER'S EXPENSE

23 EAST 64TH STREET

25

25 EAST 64TH STREET

PROPOSED
1/4" = 1'-0"

1115 Broadway, 12<sup>th</sup> Floor New York, NY 10010 T. 212.631.0590 F. 212.631.0591 VLarchitects@aol.com

EAST 64TH STREET

07.15.24 FACADE RESTORATION & SIGN OFF ALL OPEN LPC PERMITS

23E & 25E 64TH STREET

(AKA 740 MADISON AVENUE)

23E 64TH STREET

Seal & Signature

PROPOSED FACADE

RESTORATION AND PLAN

Date: MAY 2024

Project No: 1002