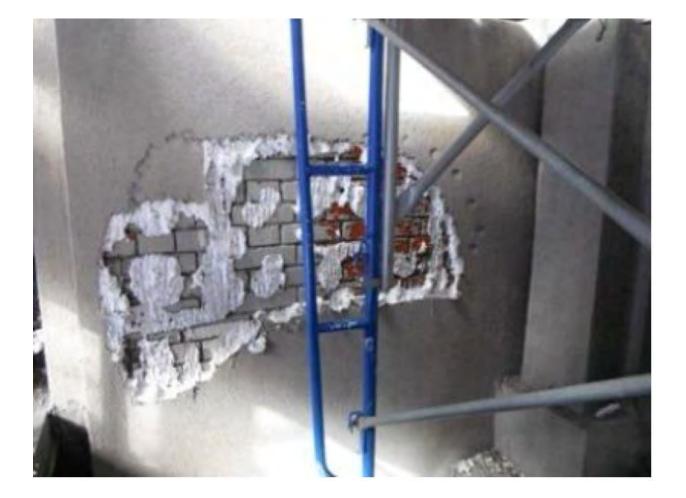

STREET VIEW

1/4" = 1'-0"

23 EAST & 25 EAST 64TH STREET - 1940'S

STUCCO FOAM FACADE

ORIGINAL TERRACE BALUSTER

ORIGINAL BRICK

1 11010 01 110111 00

ORIGINAL BRICK HIDDEN BEHIND STUCCO

### **VLA**RCHITECTS

1115 Broadway, 12<sup>th</sup> Floor New York, NY 10010 T. 212.631.0590 F. 212.631.0591 VLarchitects@aol.com

Revisions

07.15.24 FACADE RESTORATION & SIGN OFF ALL OPEN LPC PERMITS

Project
23E & 25E 64TH STREET

(AKA 740 MADISON AVENUE)

23E 64TH STREET

PRE-PERMIT

ELEVATION / DISCOVERY

Seal & Signature

Date: MAY 2024
Project No: 1002
Drawing by: LVL, HC
Checked by: LVL
Scale: AS NOTED

A-102B

Cad file # 6 of 14 1002\_740 Madison