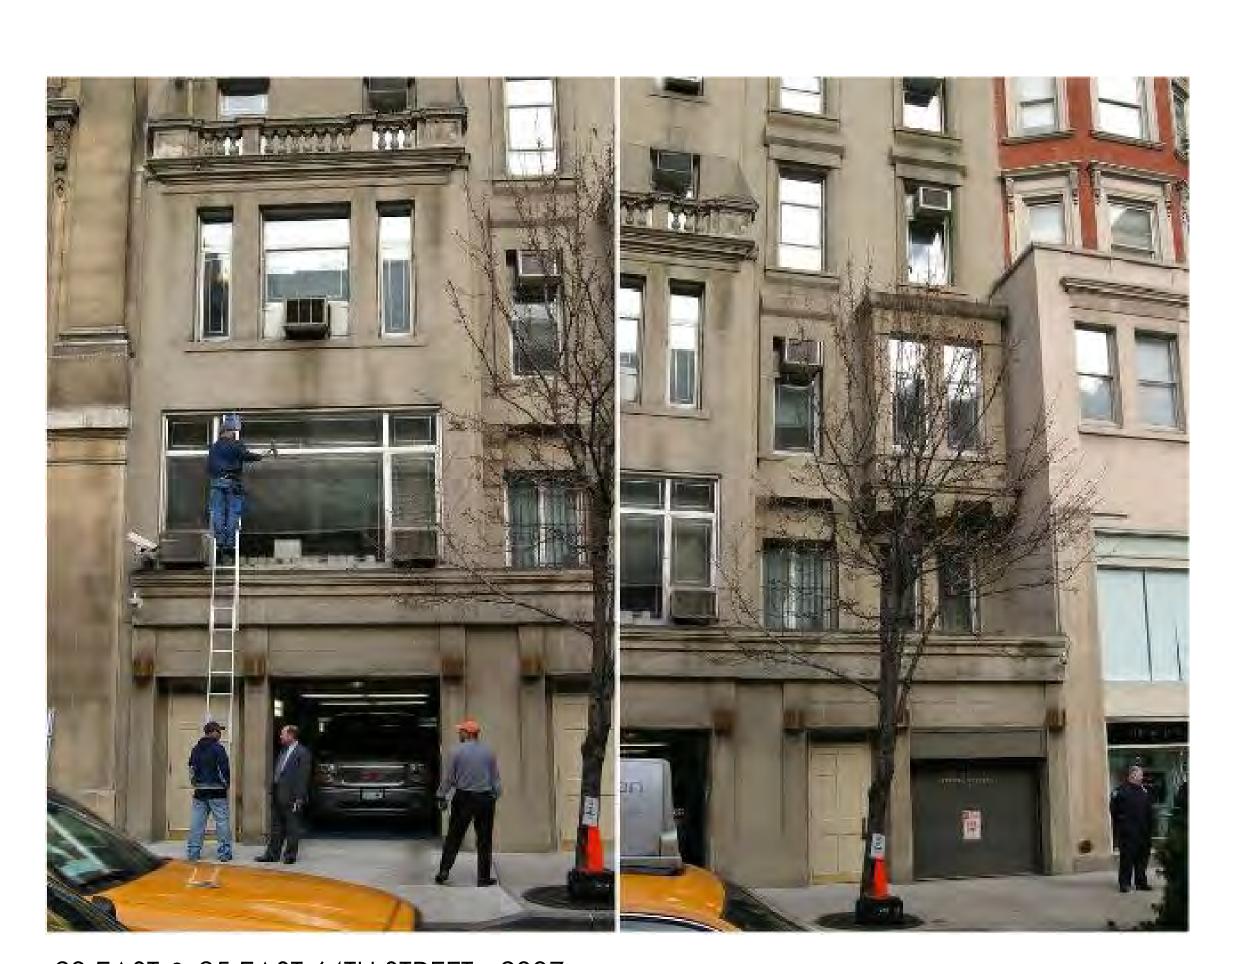

# 23 EAST 64TH STREET 25 EAST 64TH STREET

23 EAST & 25 EAST 64TH STREET - 2007

23 EAST & 25 EAST 64TH STREET - 2022

PRE-PERMIT AS- BUILT

07.15.24 FACADE RESTORATION & SIGN OFF ALL OPEN LPC PERMIT

Project
23E & 25E 64TH STREET

(AKA 740 MADISON AVENUE)

Title

PHOTOS PRE-PERMIT & AS-BUILT

Seal & Signature

Date: MAY 2024
Project No: 1002
Drawing by: LVL, HC
Checked by: LVL
Scale: AS NOTED
DWG No:

T-100B

Cad file # 1002\_740 Madison 1 of 14