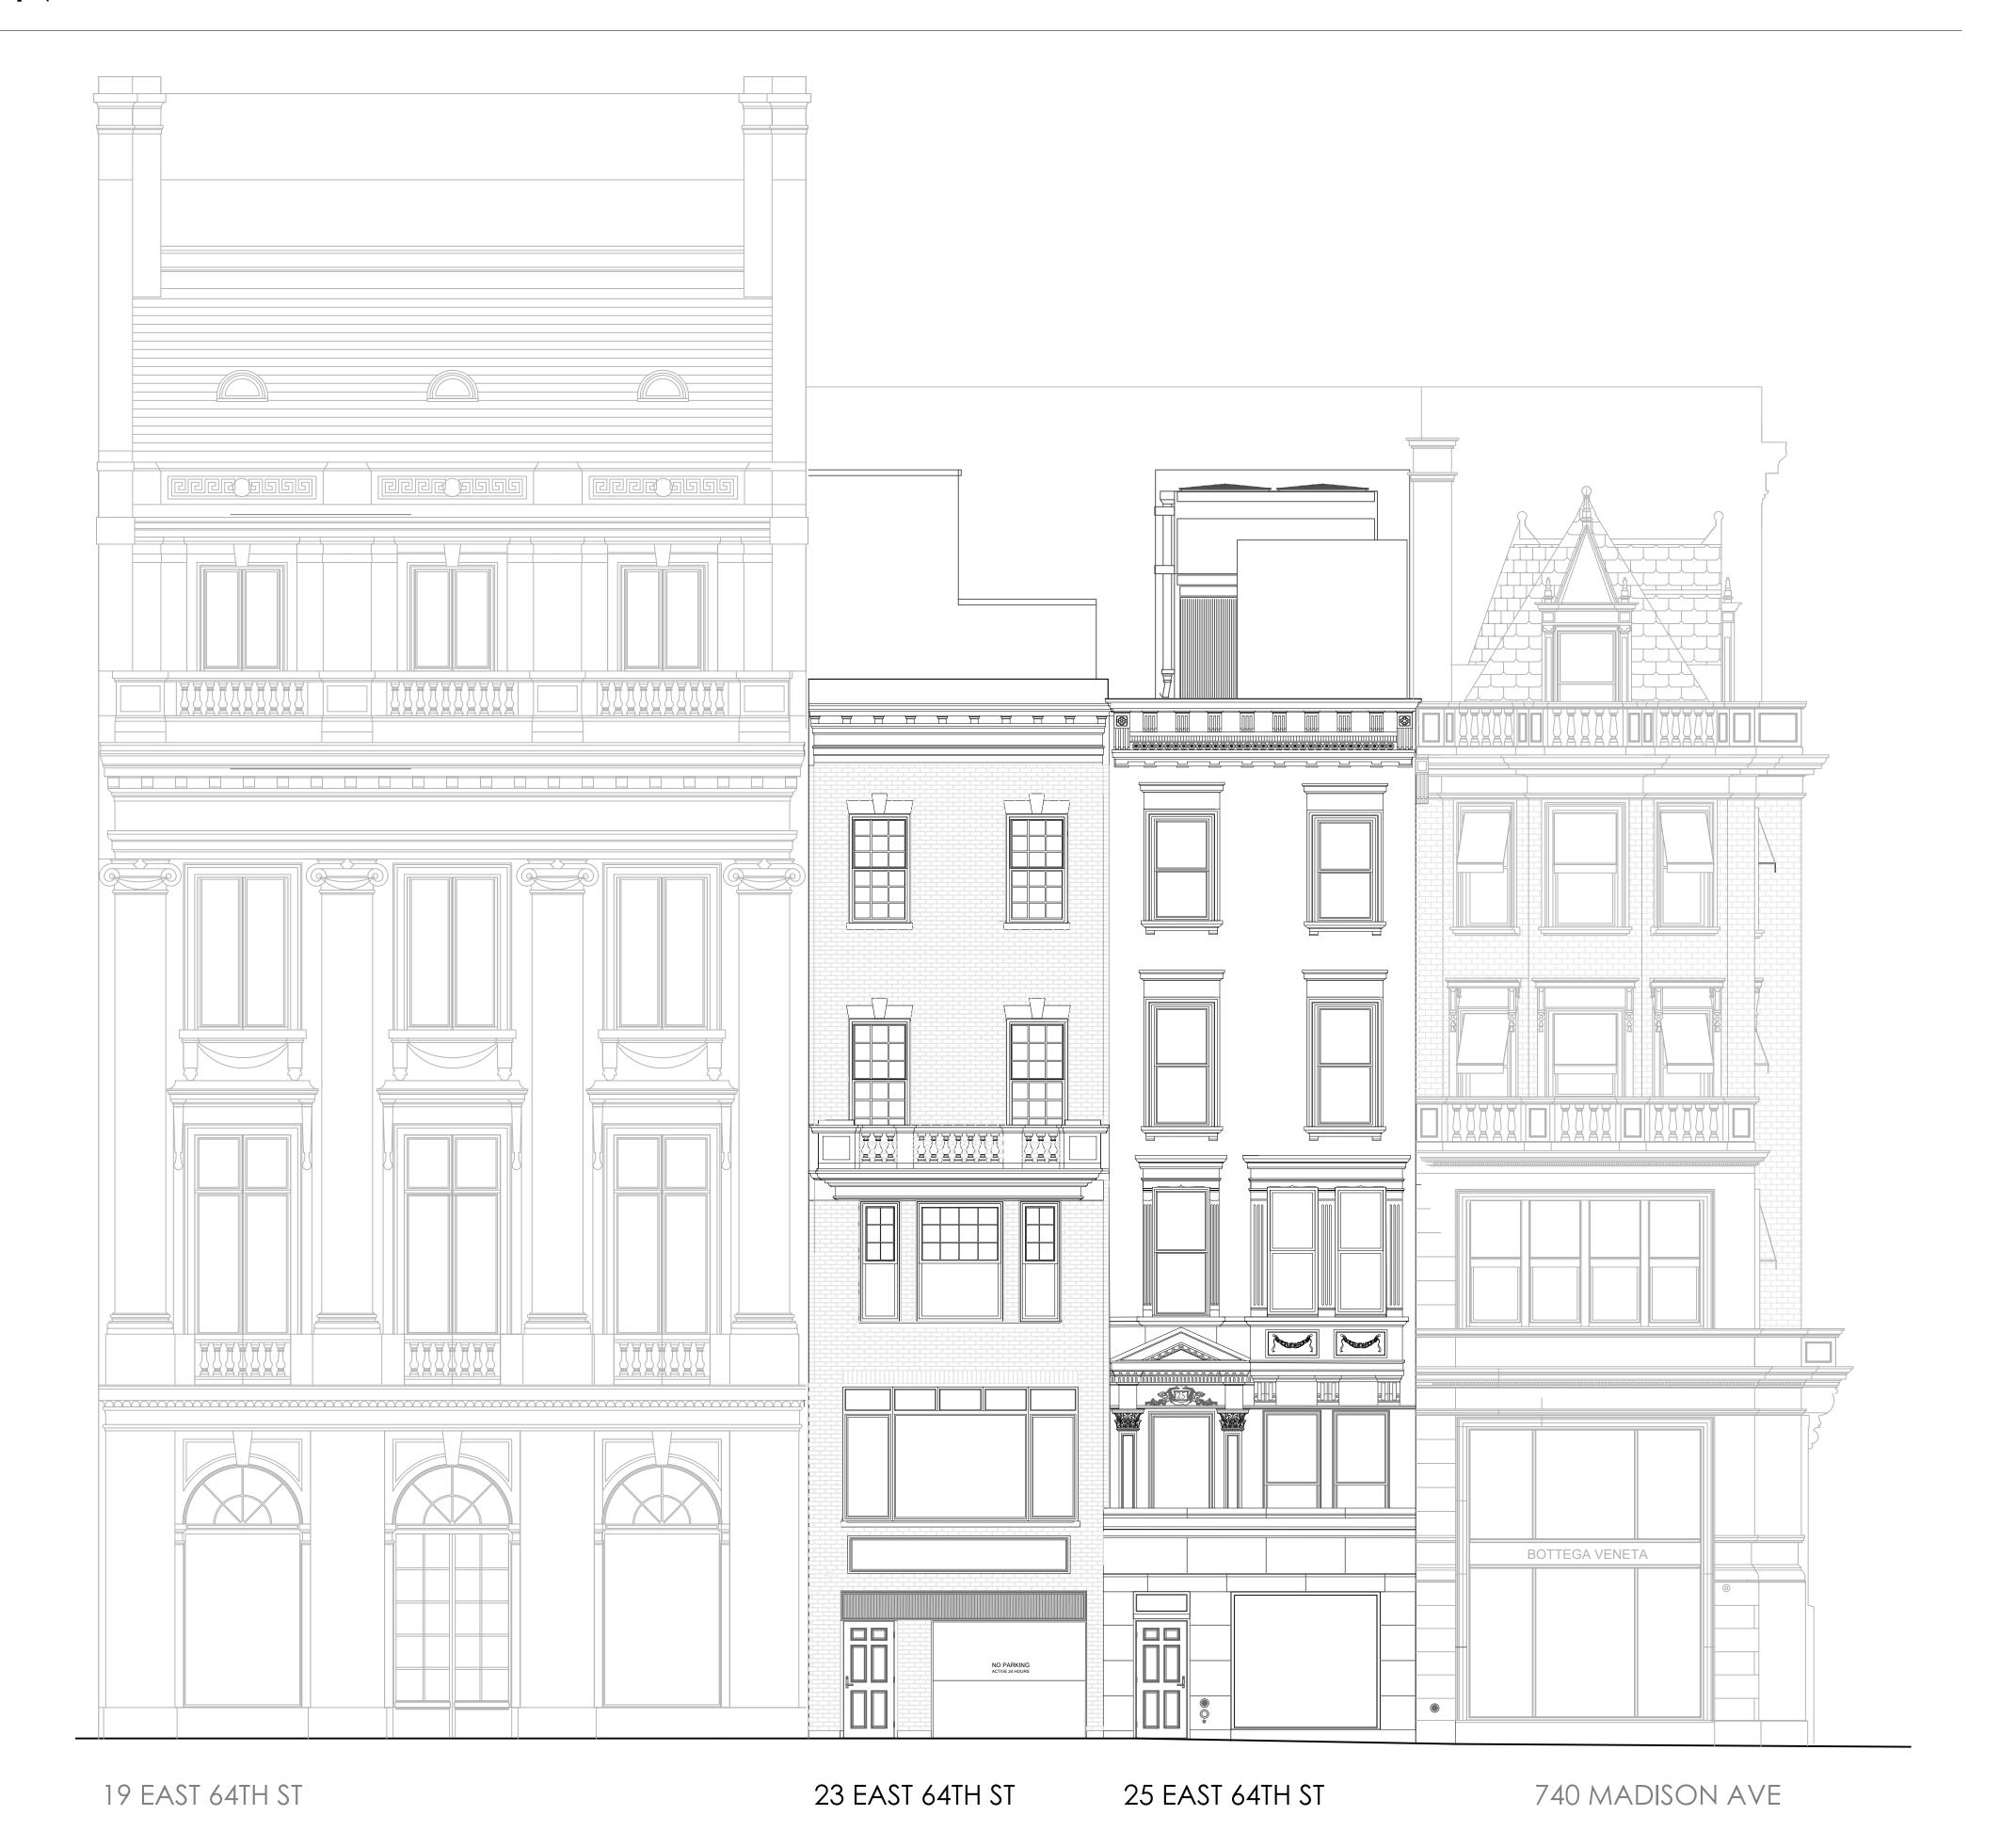

# 23 EAST 64TH STREET 25 EAST 64TH STREET

23 EAST & 25 EAST 64TH STREET - 2007

23 EAST & 25 EAST 64TH STREET - 2022

PRE-PERMIT AS- BUILT

07.15.24 FACADE RESTORATION & SIGN OFF ALL OPEN LPC PERMIT

Project
23E & 25E 64TH STREET

(AKA 740 MADISON AVENUE)

Title

PHOTOS PRE-PERMIT & AS-BUILT

Seal & Signature

Date: MAY 2024
Project No: 1002
Drawing by: LVL, HC
Checked by: LVL
Scale: AS NOTED
DWG No:

T-100B

Cad file # 1002\_740 Madison 1 of 14