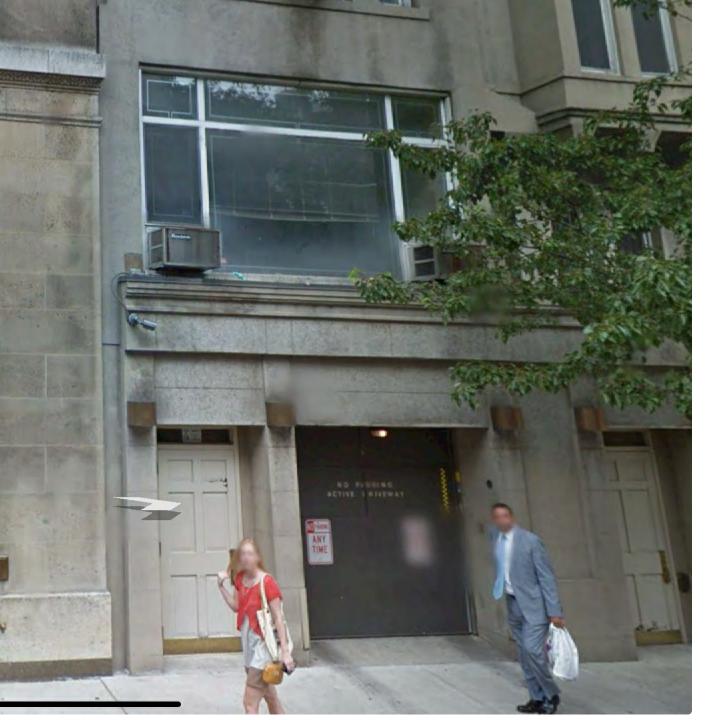

# BOTTEGA VENERA

23 EAST & 25 EAST 64TH STREET - 2022

23 EAST & 25 EAST 64TH STREET - 2022

CLOSE-UP DETAILS 23 EAST & 25 EAST 64TH STREET - 2022

STREET VIEW OF VENT

2ND FLOOR ROOF

# VLARCHITECTS

1115 Broadway, 12<sup>th</sup> Floor New York, NY 10010 T. 212.631.0590 F. 212.631.0591 VLarchitects@aol.com

Revisions

07.15.24 FACADE RESTORATION & SIGN OFF ALL OPEN LPC PERMITS

Project
23E & 25E 64TH STREET

(AKA 740 MADISON AVENUE)

**AS-BUILT PHOTOS** 

Seal & Signature

Date: MAY 2024
Project No: 1002
Drawing by: LVL, HC
Checked by: LVL
Scale: AS NOTED

A-106

Cad file # 1002\_740 Madison | 12 of 14

1115 Broadway, 12<sup>th</sup> Floor New York, NY 10010 T. 212.631.0590 F. 212.631.0591 VLarchitects@aol.com