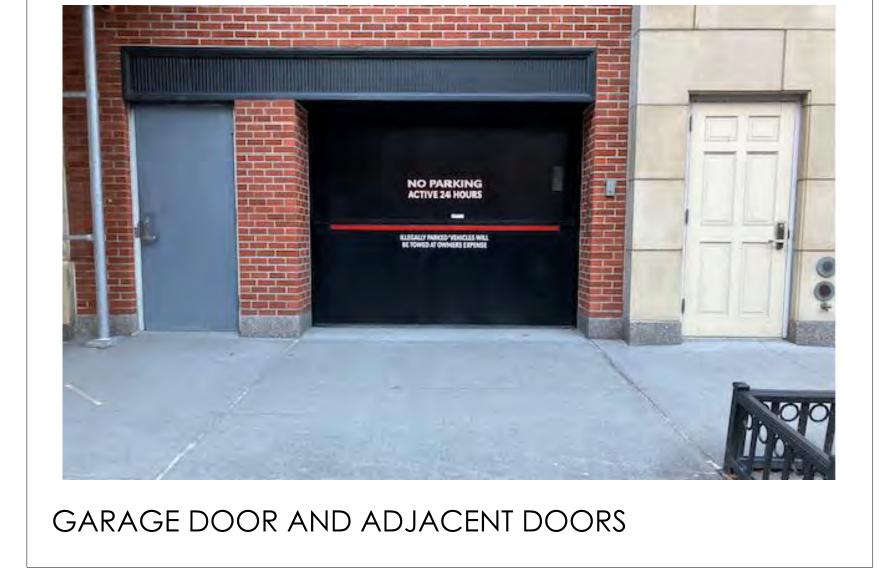

FRAME (FILLET MOULDING). COLOR TO MATCH EXISTING CAST STONE. SEE APPROVED

NO PARKING ACTIVE 24 HOURS

REMOVE BOTTOM PORTION

|11'-2" MIN. HOIST CLEARANCE|

6'-9''

TYP. SUV WIDTH

<u>9'-0" CLEAR</u>

GAR LIFT GATE

PAINTED BLACK

NEW PANEL WOOD-

DOOR APPROVED

LPC-CNE 187993.

SEE DWG A-104

EXISTING BRICK

**RESTORED** 

ADA DOOR CLEARANCE