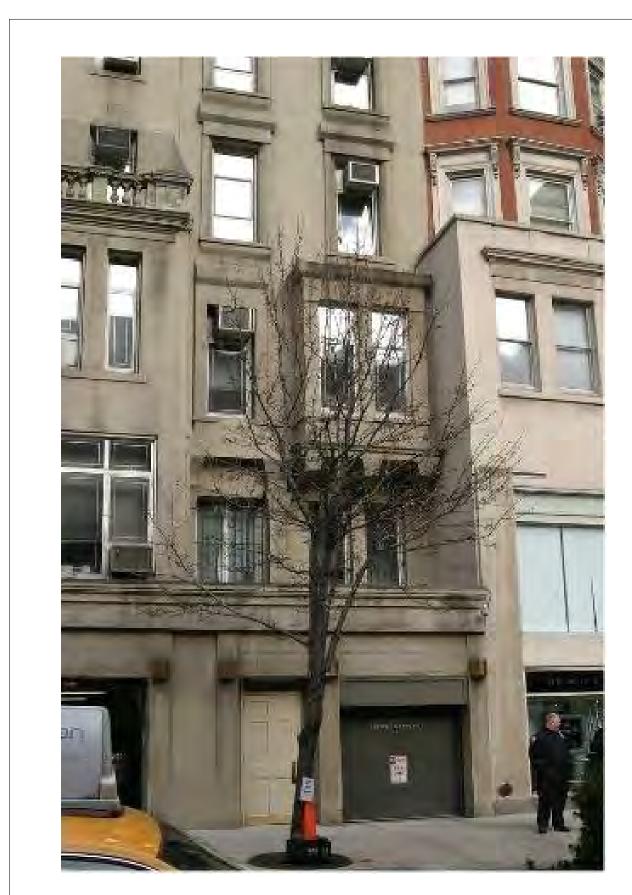

IRON PANEL

STREET VIEW 1/4'' = 1'-0''

23 EAST 64TH STREET NEO-GREEK STYLE ROW HOUSE DESIGNED BY PECKERING & WALKER BUILT 1907-1908 ALTERED 1926 ALTERED 1980

23 EAST 64TH STREET
NEO-GREEK STYLE ROW HOUSE
DESIGNED BY PECKERING & WALKER
BUILT 1907-1908
ALTERED 1926
ALTERED 1980

STREET VIEW

1/4" = 1'-0"

23 EAST & 25 EAST 64TH STREET - 1940'S

STUCCO FOAM FACADE

ORIGINAL TERRACE BALUSTER

ORIGINAL BRICK

1 11010 01 110111 00

ORIGINAL BRICK HIDDEN BEHIND STUCCO