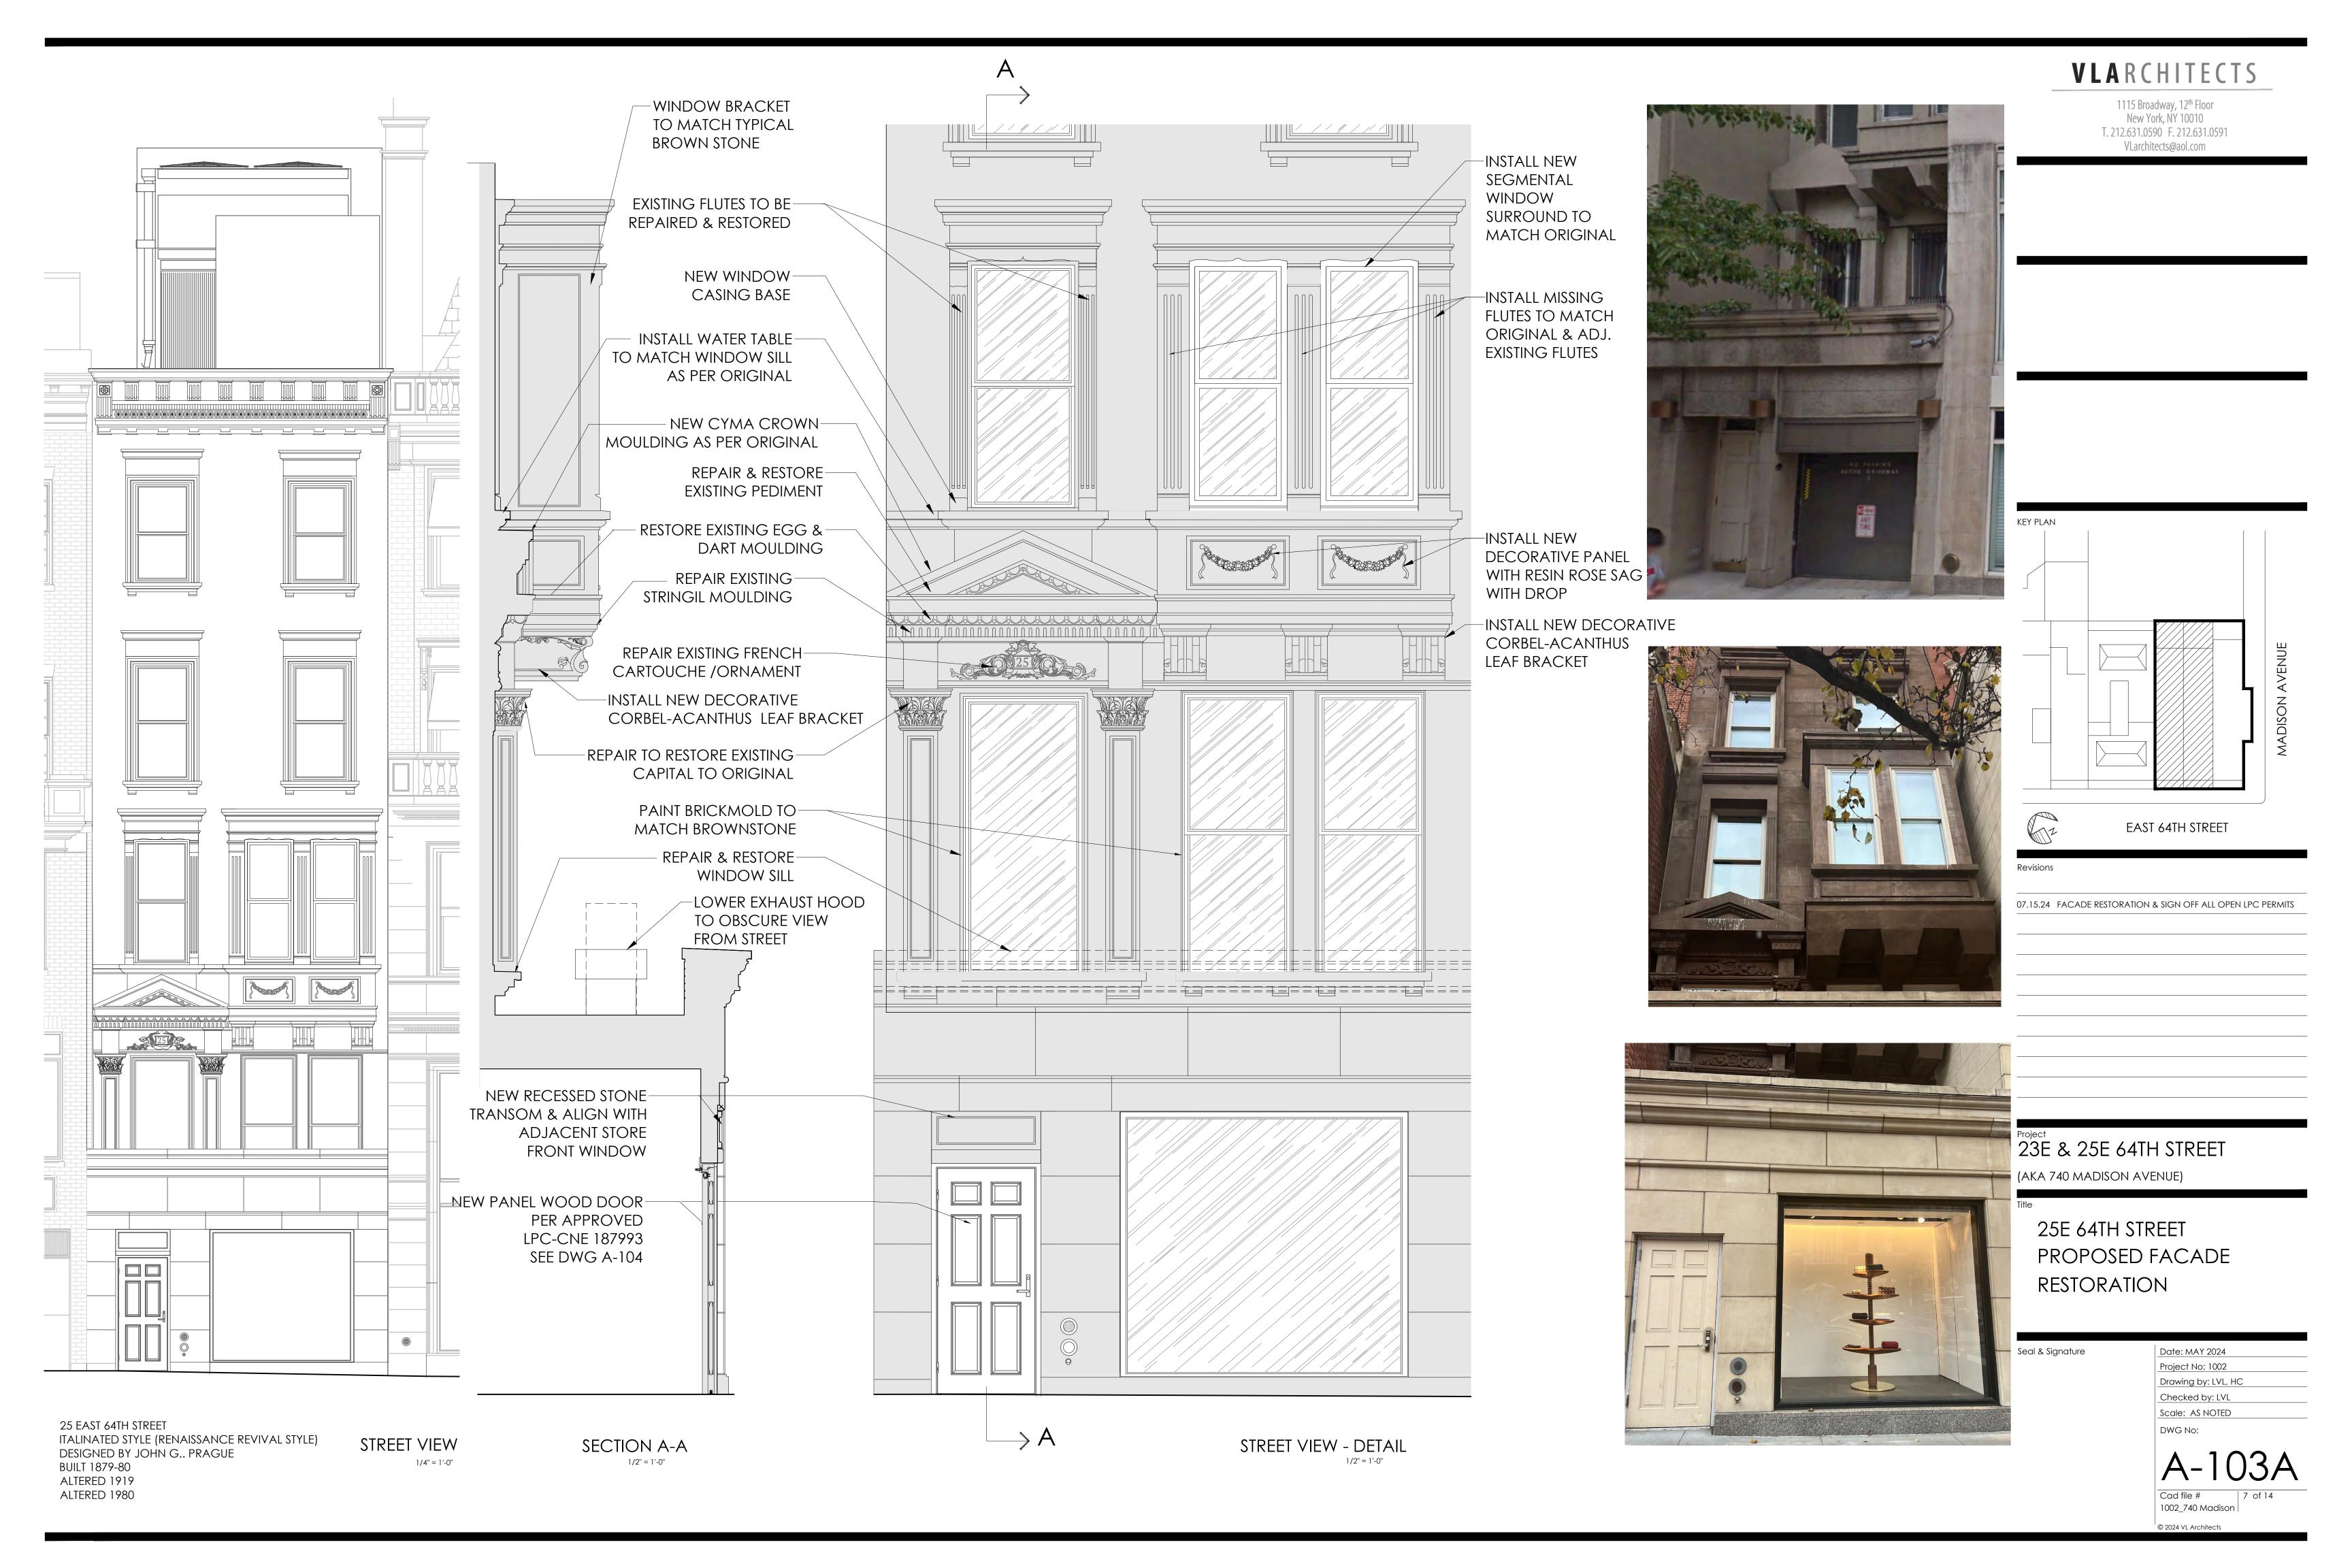

# 25 EAST 64TH STREET ITALINATED STYLE (RENAISSANCE REVIVAL STYLE) DESIGNED BY JOHN G.. PRAGUE BUILT 1879-80 ALTERED 1919 ALTERED 1980

STREET VIEW

FOAM / STUCCO FACADE (PRE-PERMIT)

HISTORIC PHOTO DETAIL

25 EAST 64TH STREET - 1940'S

TYPICAL ENTRY PORTICO DETAIL

TYPICAL DECORATIVE CORBEL

TYPICAL DECORATIVE PANEL IN BAY WINDOW

TYPICAL WATERTABLE WITH EGG& DART

1115 Broadway, 12<sup>th</sup> Floor New York, NY 10010 T. 212.631.0590 F. 212.631.0591 VLarchitects@aol.com

07.15.24 FACADE RESTORATION & SIGN OFF ALL OPEN LPC PERMITS

Project 23E & 25E 64TH STREET (AKA 740 MADISON AVENUE)

25E 64TH STREET PROPOSED FACADE RESTORATION

Seal & Signature

Date: MAY 2024 Project No: 1002 Drawing by: LVL, HC Checked by: LVL

Scale: AS NOTED

Cad file # 1002\_740 Madison

25 EAST 64TH STREET
ITALINATED STYLE (RENAISSANCE REVIVAL STYLE)
DESIGNED BY JOHN G.. PRAGUE
BUILT 1879-80
ALTERED 1919
ALTERED 1980

1115 Broadway, 12<sup>th</sup> Floor New York, NY 10010 T. 212.631.0590 F. 212.631.0591 VLarchitects@aol.com