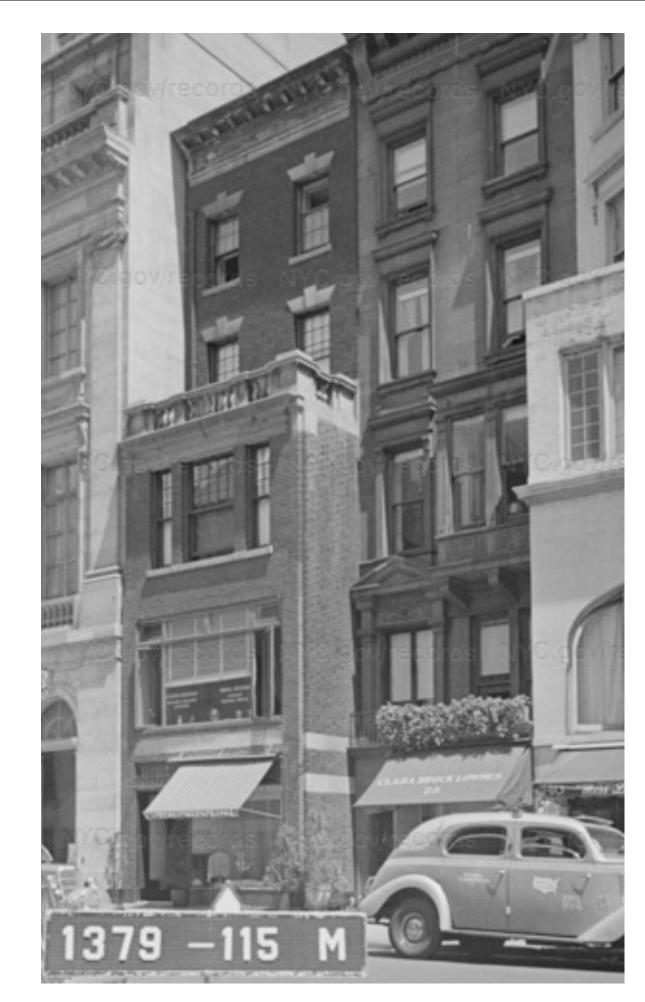

# 1379 -115 M

23 EAST & 25 EAST 64TH STREET - 1940'S

23 EAST 64TH STREET - 1932

23 EAST & 25 EAST 64TH STREET - 1940'S

25 EAST 64TH STREET - 1940'S

CLOSE-UP: 23 EAST & 25 EAST 64TH STREET - 1940'S

### HISTORIC PHOTOS

(AKA 740 MADISON AVENUE)

Seal & Signature

Date: MAY 2024
Project No: 1002
Drawing by: LVL, HC
Checked by: LVL
Scale: AS NOTED

A-105

Cad file # 11002\_740 Madison 11 of 14