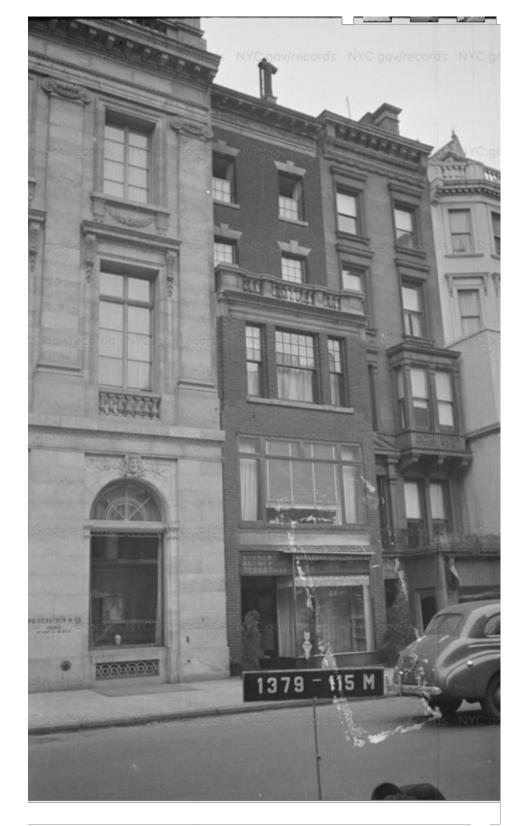

# 1379 -115 M

23 EAST & 25 EAST 64TH STREET - 1940'S

23 EAST 64TH STREET - 1932

23 EAST & 25 EAST 64TH STREET - 1940'S

25 EAST 64TH STREET - 1940'S

CLOSE-UP: 23 EAST & 25 EAST 64TH STREET - 1940'S

### HISTORIC PHOTOS

(AKA 740 MADISON AVENUE)

Seal & Signature

Date: MAY 2024
Project No: 1002
Drawing by: LVL, HC
Checked by: LVL
Scale: AS NOTED

A-105

Cad file # 11002\_740 Madison 11 of 14