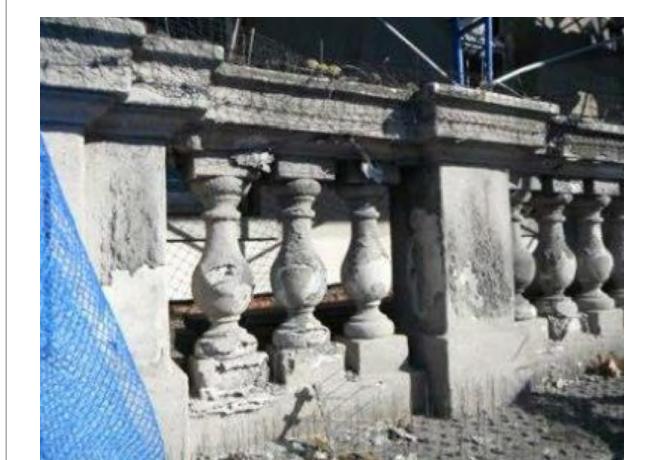

STREET VIEW

1/4" = 1'-0"

23 EAST & 25 EAST 64TH STREET - 1940'S

STUCCO FOAM FACADE

ORIGINAL TERRACE BALUSTER

ORIGINAL BRICK

1 11010 01 110111 00

ORIGINAL BRICK HIDDEN BEHIND STUCCO