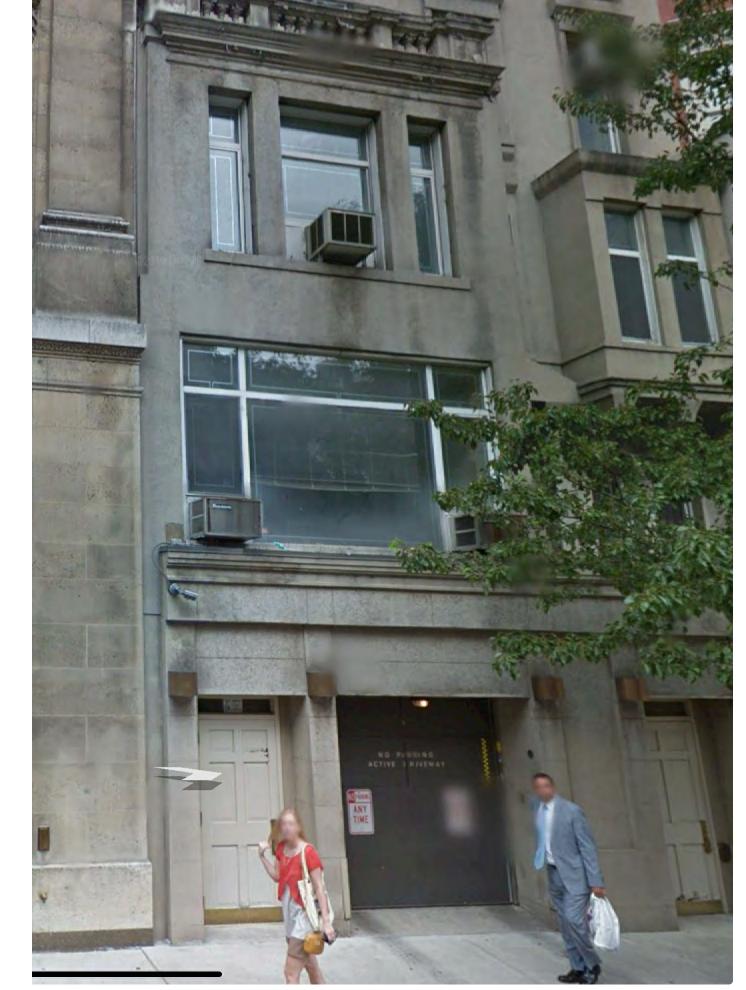

Checked by: LVL Scale: AS NOTED

Cad file # 1002\_740 Madison

DWG No:

Drawing by: LVL, HC

FOAM / STUCCO FACADE (PRE-PERMIT)

RESTORED BRICK FACADE (AS-BUILT)

**EXISTING** 

-NEW RECESSED CAST STONE

Project 23E & 25E 64TH STREET

(AKA 740 MADISON AVENUE)

STUCCO / FOAM FACADE
PRE-PERMIT

Seal & Signature

PHOTOS

Date: MAY 2024
Project No: 1002
Drawing by: LVL, HC
Checked by: LVL
Scale: AS NOTED

A-104

Cad file # 1002\_740 Madison 10 of 14