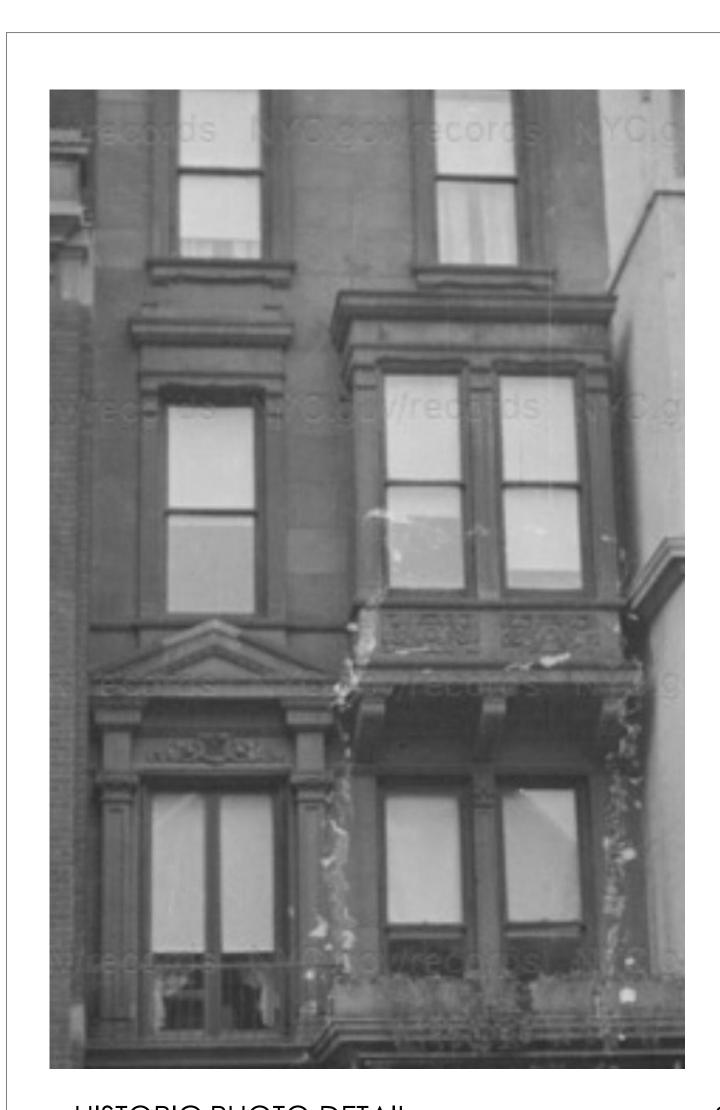

# 25 EAST 64TH STREET ITALINATED STYLE (RENAISSANCE REVIVAL STYLE) DESIGNED BY JOHN G.. PRAGUE BUILT 1879-80 ALTERED 1919 ALTERED 1980

STREET VIEW

FOAM / STUCCO FACADE (PRE-PERMIT)

HISTORIC PHOTO DETAIL

25 EAST 64TH STREET - 1940'S