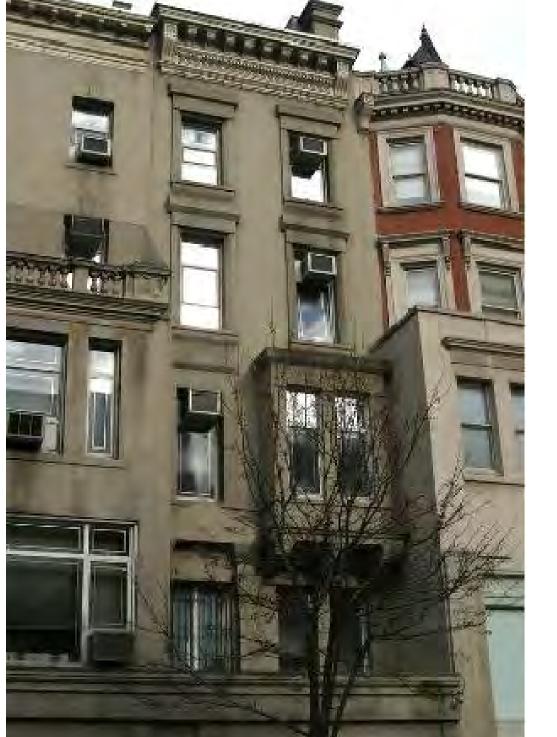

23 EAST & 25 EAST 64TH STREET - 2007

23 EAST 64TH STREET - 1990'S

23 EAST & 25 EAST 64TH STREET - 2007

23 EAST & 25 EAST 64TH STREET - 2007

EAST 64TH STREET

Revisi

07.15.24 FACADE RESTORATION & SIGN OFF ALL OPEN LPC PERMITS

Project 23E & 25E 64TH STREET

(AKA 740 MADISON AVENUE)

STUCCO / FOAM FACADE
PRE-PERMIT

Seal & Signature

PHOTOS

Date: MAY 2024
Project No: 1002
Drawing by: LVL, HC
Checked by: LVL
Scale: AS NOTED

A-104

Cad file # 1002\_740 Madison 10 of 14