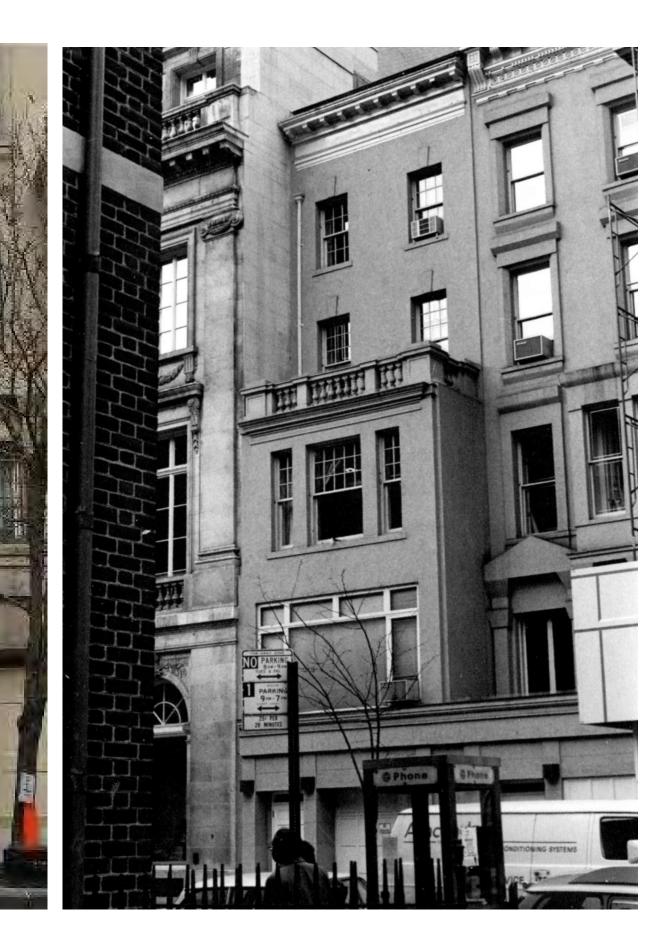

IRON PANEL

STREET VIEW 1/4'' = 1'-0''

23 EAST 64TH STREET NEO-GREEK STYLE ROW HOUSE DESIGNED BY PECKERING & WALKER BUILT 1907-1908 ALTERED 1926 ALTERED 1980

23 EAST 64TH STREET
NEO-GREEK STYLE ROW HOUSE
DESIGNED BY PECKERING & WALKER
BUILT 1907-1908
ALTERED 1926
ALTERED 1980

STREET VIEW

1/4" = 1'-0"

23 EAST & 25 EAST 64TH STREET - 1940'S

STUCCO FOAM FACADE

ORIGINAL TERRACE BALUSTER

ORIGINAL BRICK

1 11010 01 110111 00

ORIGINAL BRICK HIDDEN BEHIND STUCCO