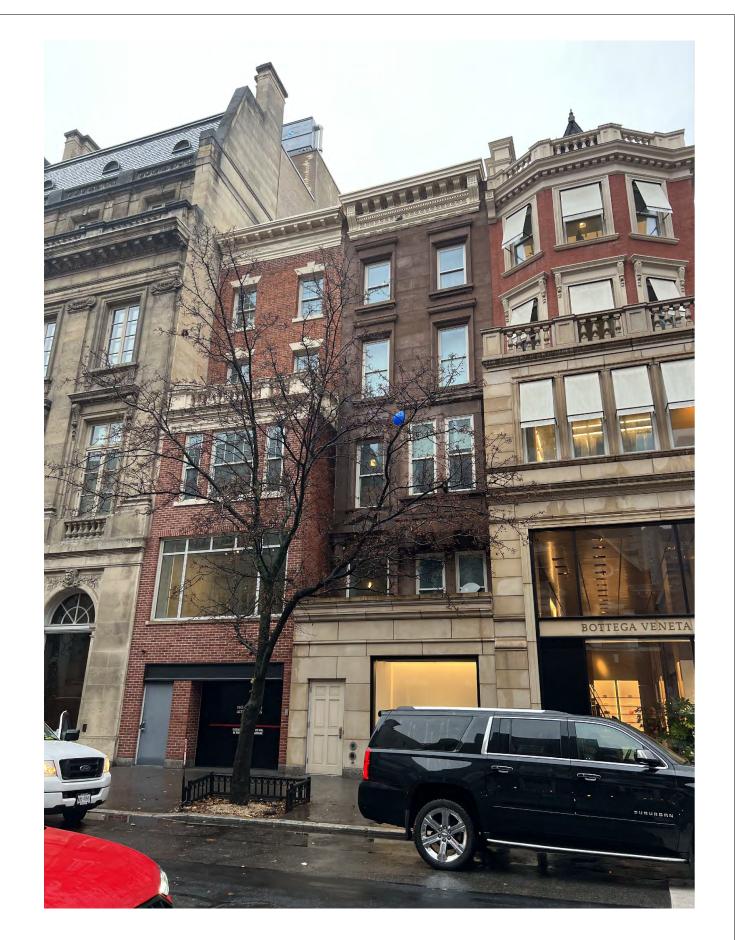

# 23 EAST 64TH STREET 25 EAST 64TH STREET

23 EAST & 25 EAST 64TH STREET - 2007

23 EAST & 25 EAST 64TH STREET - 2022

PRE-PERMIT AS- BUILT

07.15.24 FACADE RESTORATION & SIGN OFF ALL OPEN LPC PERMIT

Project
23E & 25E 64TH STREET

(AKA 740 MADISON AVENUE)

Title

PHOTOS PRE-PERMIT & AS-BUILT

Seal & Signature

Date: MAY 2024
Project No: 1002
Drawing by: LVL, HC
Checked by: LVL
Scale: AS NOTED
DWG No:

T-100B

Cad file # 1002\_740 Madison 1 of 14

# BOTTEGA VENERA

23 EAST & 25 EAST 64TH STREET - 2022

23 EAST & 25 EAST 64TH STREET - 2022

CLOSE-UP DETAILS 23 EAST & 25 EAST 64TH STREET - 2022

STREET VIEW OF VENT

2ND FLOOR ROOF