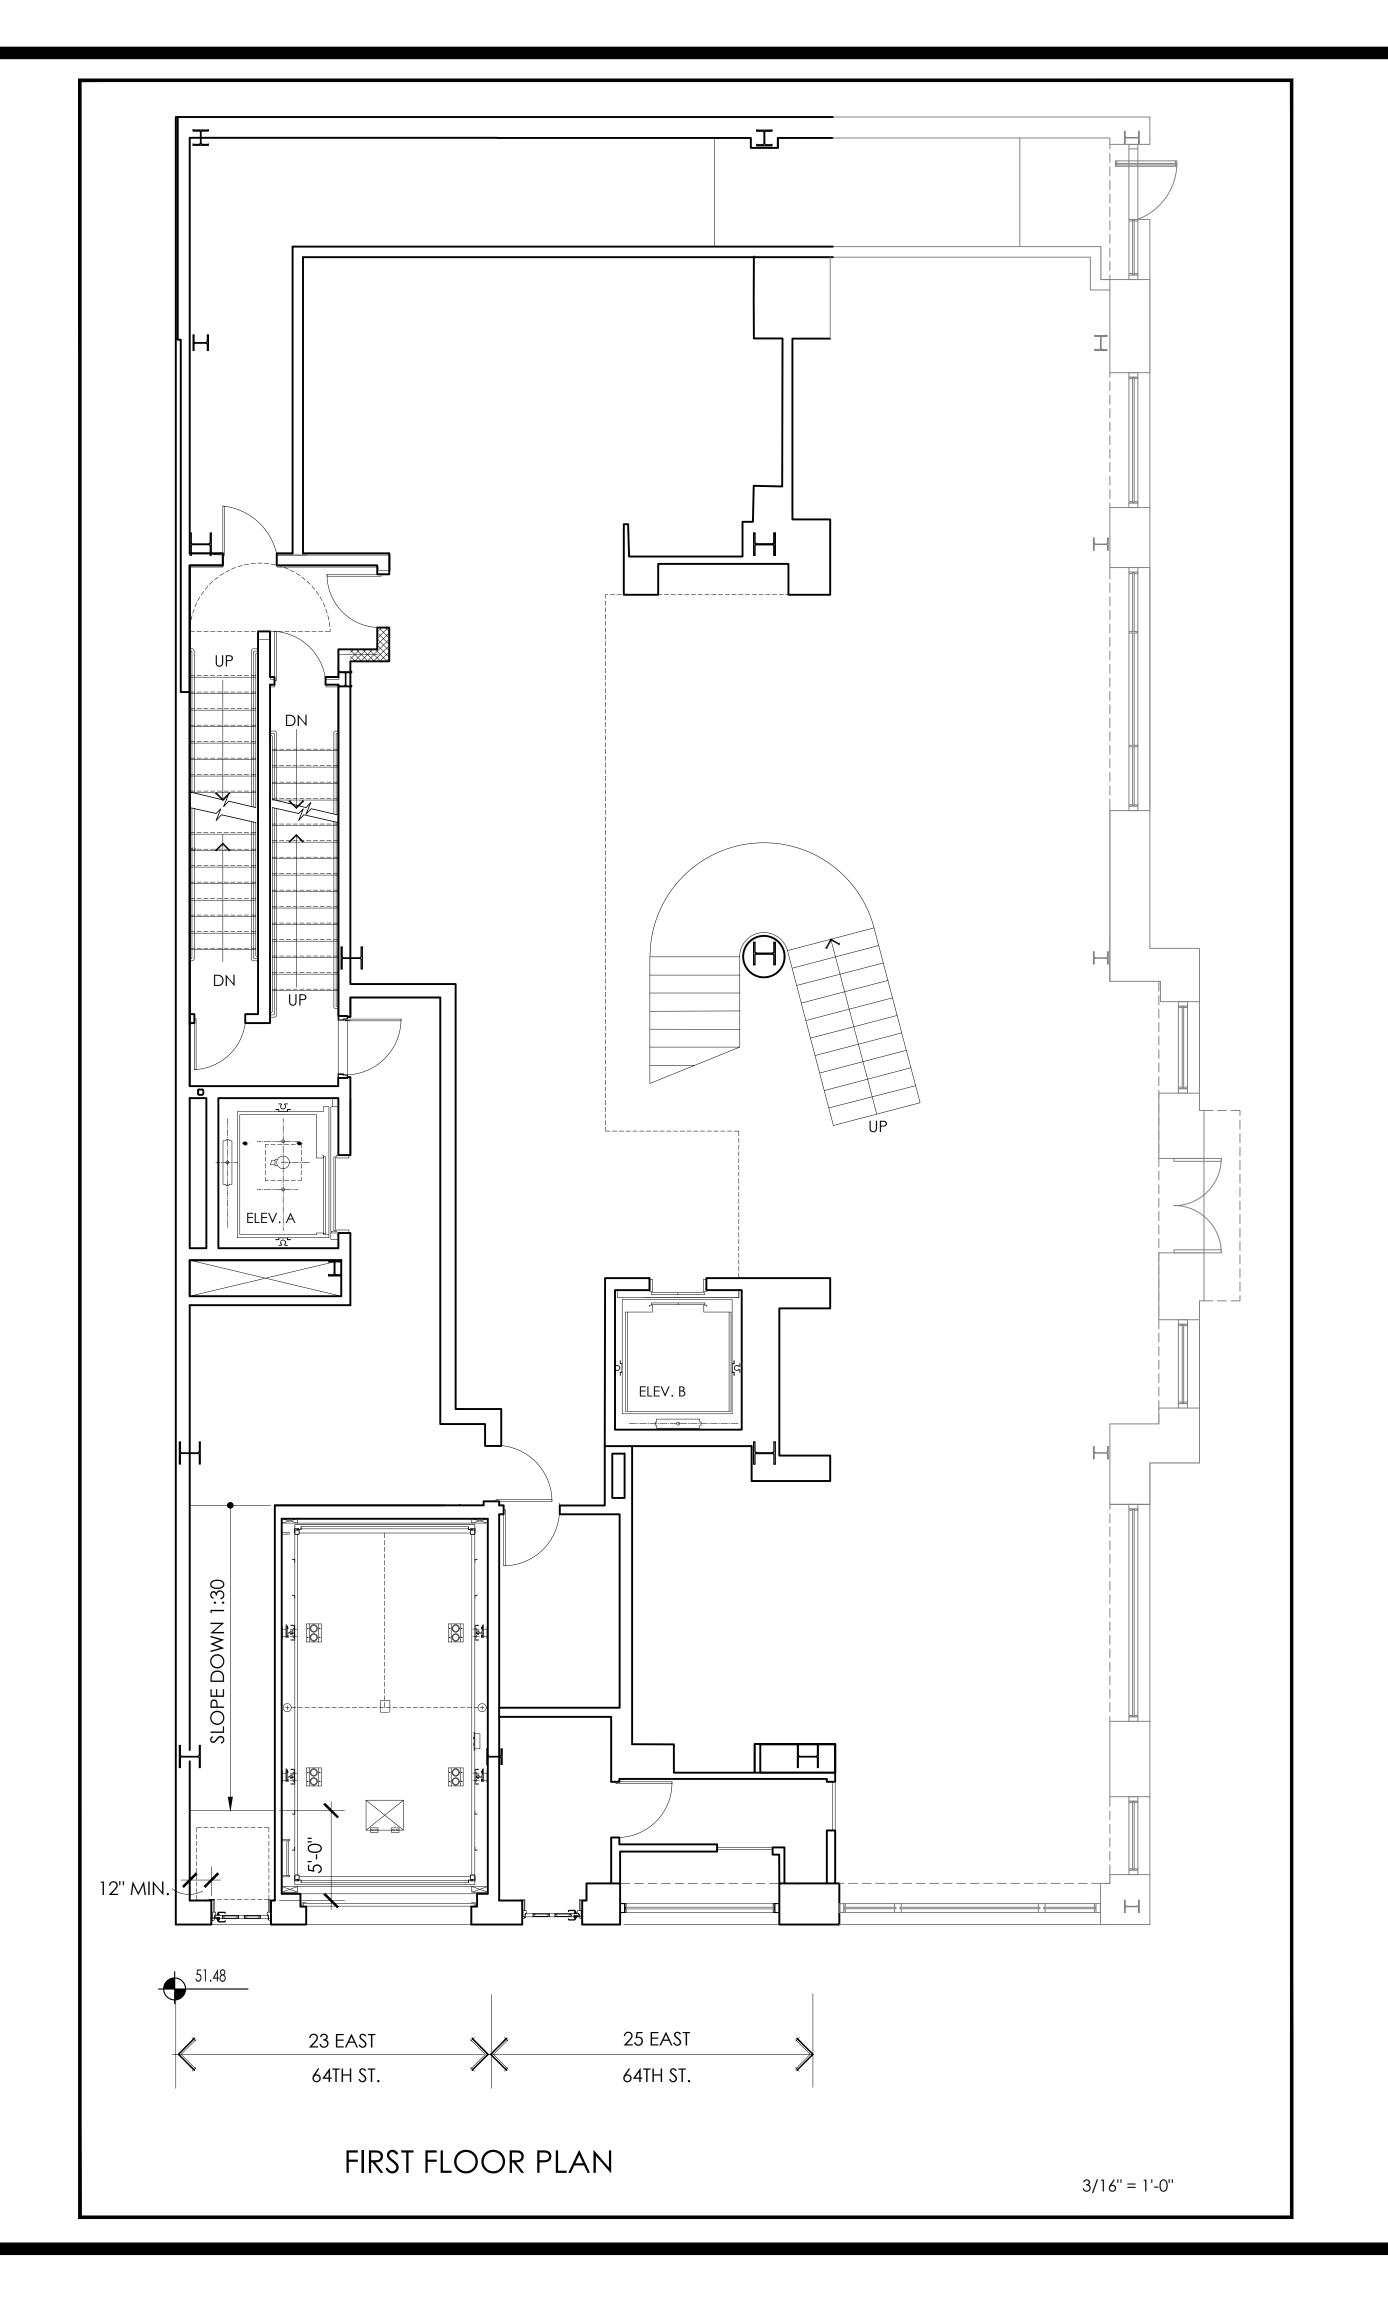

Revisions

07.15.24 FACADE RESTORATION & SIGN OFF ALL OPEN LPC PERMITS

Project 23E & 25E 64TH STREET

(AKA 740 MADISON AVENUE)

Title

1ST FLOOR PLAN AS-BUILT

Seal & Signature

Date: MAY 2024
Project No: 1002
Drawing by: LVL, HC
Checked by: LVL
Scale: AS NOTED

Cad file # 13 of 14 1002\_740 Madison © 2024 VL Architects

1115 Broadway, 12<sup>th</sup> Floor New York, NY 10010 T. 212.631.0590 F. 212.631.0591 VLarchitects@aol.com

Revisions

07.15.24 FACADE RESTORATION & SIGN OFF ALL OPEN LPC PERMITS