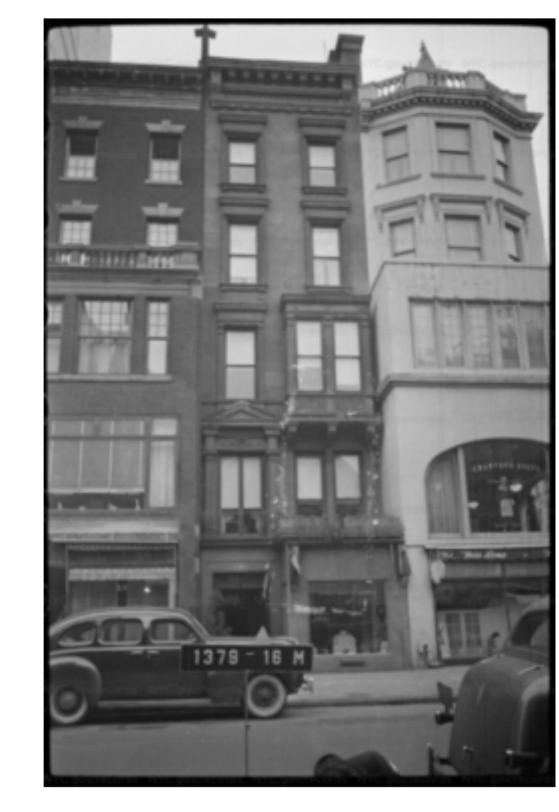

# 1379 -115 M

23 EAST & 25 EAST 64TH STREET - 1940'S

23 EAST 64TH STREET - 1932

23 EAST & 25 EAST 64TH STREET - 1940'S

25 EAST 64TH STREET - 1940'S

CLOSE-UP: 23 EAST & 25 EAST 64TH STREET - 1940'S

### HISTORIC PHOTOS

(AKA 740 MADISON AVENUE)

Seal & Signature

Date: MAY 2024
Project No: 1002
Drawing by: LVL, HC
Checked by: LVL
Scale: AS NOTED

A-105

Cad file # 11002\_740 Madison 11 of 14