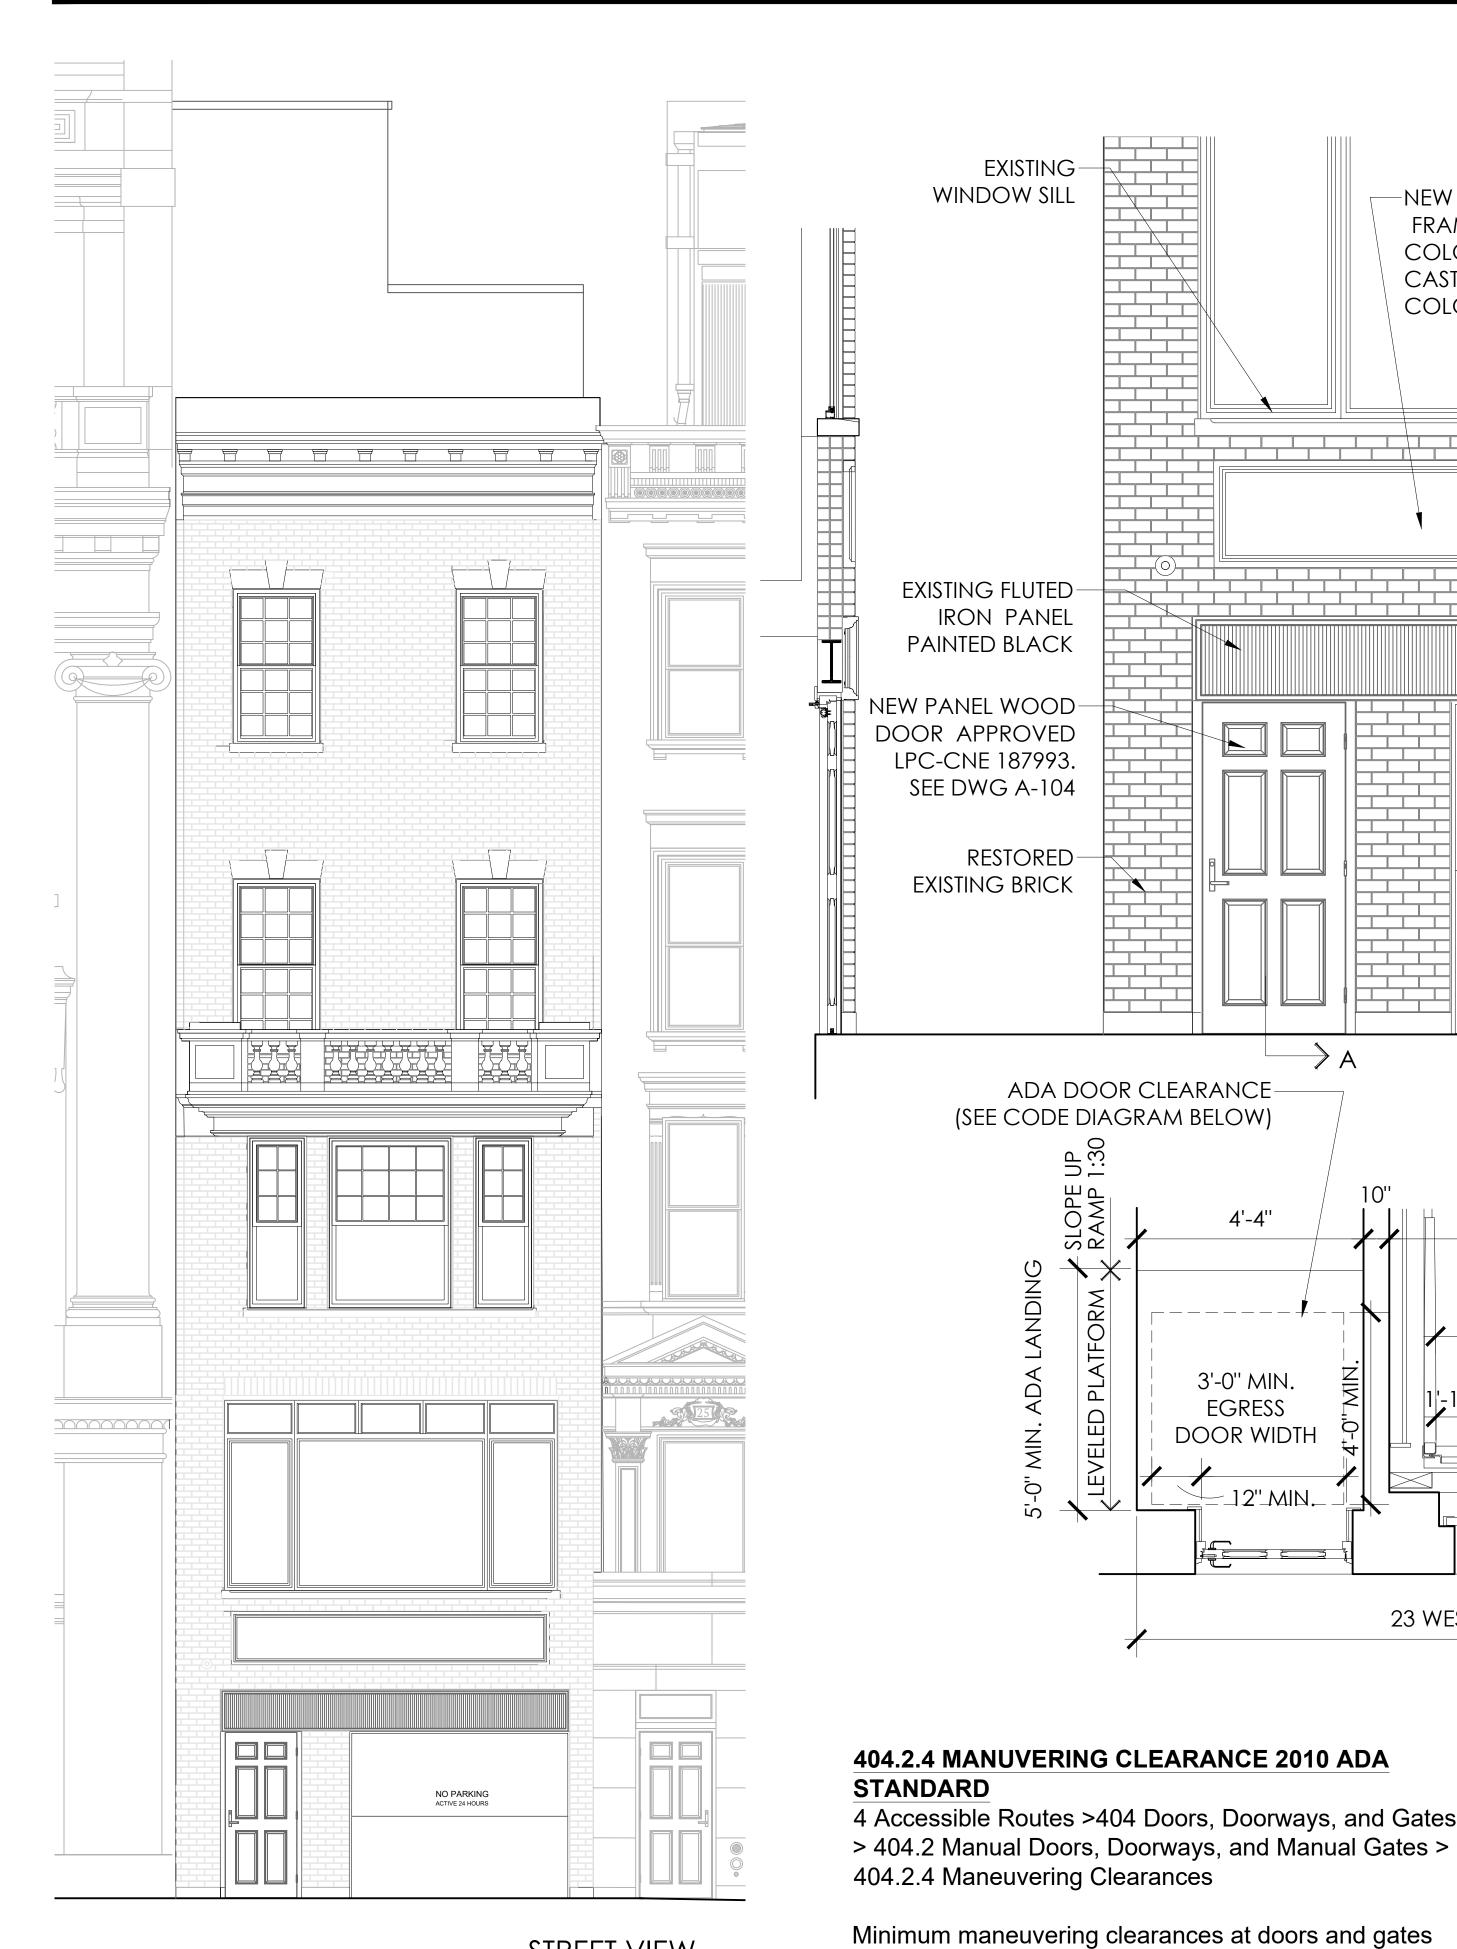

Checked by: LVL Scale: AS NOTED

Cad file # 1002\_740 Madison

DWG No:

Drawing by: LVL, HC

FOAM / STUCCO FACADE (PRE-PERMIT)

RESTORED BRICK FACADE (AS-BUILT)

**EXISTING** 

-NEW RECESSED CAST STONE

FRAME (FILLET MOULDING). COLOR TO MATCH EXISTING CAST STONE. SEE APPROVED

NO PARKING ACTIVE 24 HOURS

REMOVE BOTTOM PORTION

|11'-2" MIN. HOIST CLEARANCE|

6'-9''

TYP. SUV WIDTH

<u>9'-0" CLEAR</u>

GAR LIFT GATE

12 min

305

Figure 404.2.4.1(c)

front approach, push side, door

provided with both closer and latch

STREET VIEW - DETAIL

1'-1 1/2"

N/>

1/2" = 1'-0"

PLAN

1/2" = 1'-0"

OF THE SIGN

17'-0'' 23 WEST 64TH STREET LOT WITH

COLOR SAMPLE

WINDOW SILL

EXISTING FLUTED

PAINTED BLACK

NEW PANEL WOOD-

DOOR APPROVED

LPC-CNE 187993.

SEE DWG A-104

EXISTING BRICK

**RESTORED** 

ADA DOOR CLEARANCE

4'-4''

3'-0" MIN.

**EGRESS** 

DOOR WIDTH

-12"\_MIN.

(SEE CODE DIAGRAM BELOW)

SLOPE | RAMP |

LEVELED PLATFORM

4 Accessible Routes >404 Doors, Doorways, and Gates

shall comply with 404.2.4. Maneuvering clearances

shall extend the full width of the doorway and the

required latch side or hinge side clearance.

404.2.4 Maneuvering Clearances

IRON PANEL

STREET VIEW 1/4'' = 1'-0''

23 EAST 64TH STREET NEO-GREEK STYLE ROW HOUSE DESIGNED BY PECKERING & WALKER BUILT 1907-1908 ALTERED 1926 ALTERED 1980

23 EAST 64TH STREET
NEO-GREEK STYLE ROW HOUSE
DESIGNED BY PECKERING & WALKER
BUILT 1907-1908
ALTERED 1926
ALTERED 1980