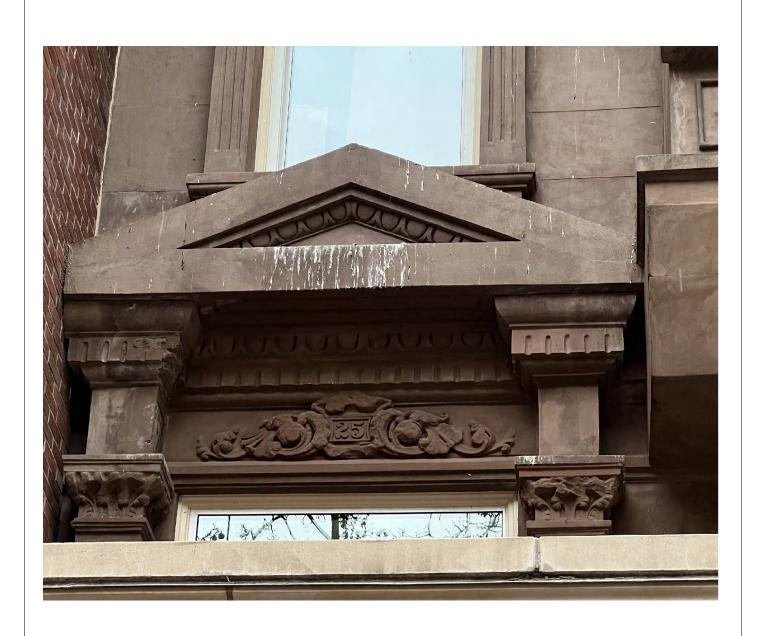

TYPICAL ENTRY PORTICO DETAIL

TYPICAL DECORATIVE CORBEL

TYPICAL DECORATIVE PANEL IN BAY WINDOW

TYPICAL WATERTABLE WITH EGG& DART

1115 Broadway, 12<sup>th</sup> Floor New York, NY 10010 T. 212.631.0590 F. 212.631.0591 VLarchitects@aol.com