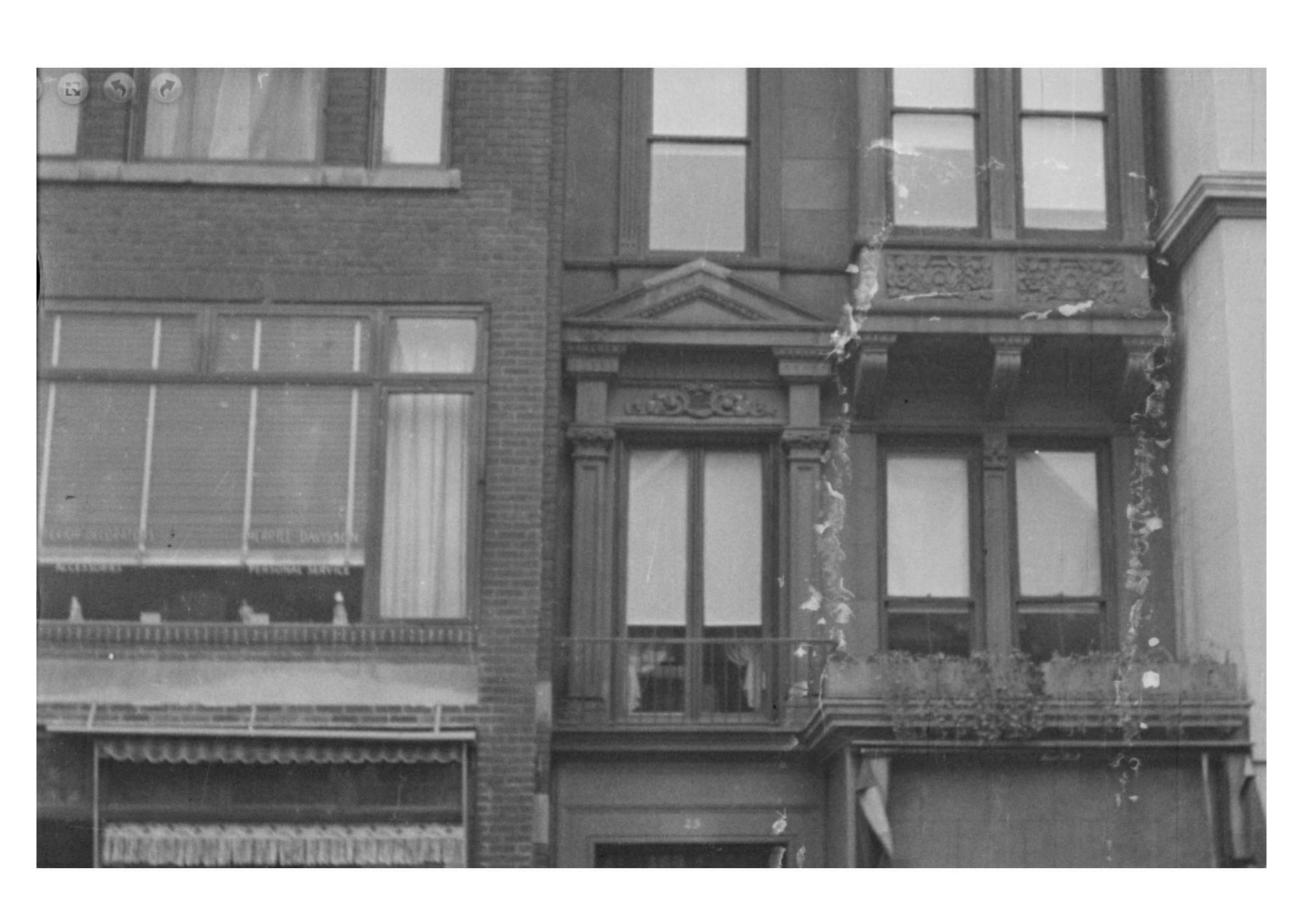

# 1379 -115 M

23 EAST & 25 EAST 64TH STREET - 1940'S

23 EAST 64TH STREET - 1932

23 EAST & 25 EAST 64TH STREET - 1940'S

25 EAST 64TH STREET - 1940'S

CLOSE-UP: 23 EAST & 25 EAST 64TH STREET - 1940'S

### HISTORIC PHOTOS

(AKA 740 MADISON AVENUE)

Seal & Signature

Date: MAY 2024
Project No: 1002
Drawing by: LVL, HC
Checked by: LVL
Scale: AS NOTED

A-105

Cad file # 11002\_740 Madison 11 of 14