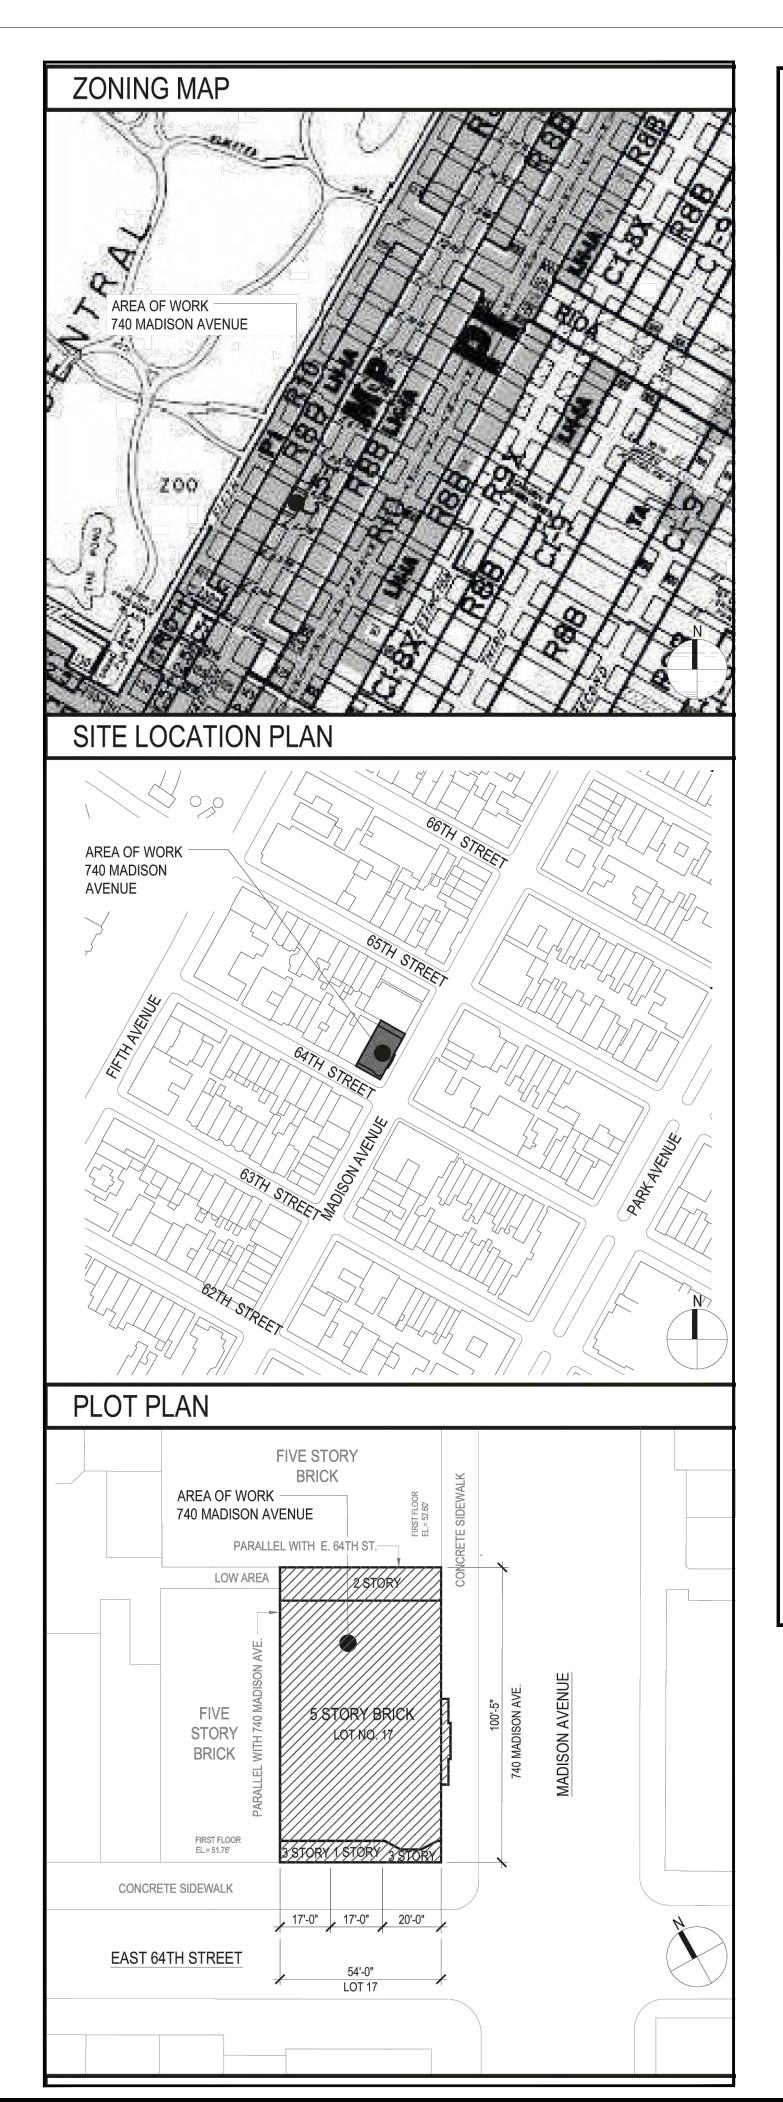

AS-BUILT SITE PLAN
ZONING MAP,
SITE LOCATION PLAN
SHEET INDEX

Seal & Signature

Date: MAY 2024
Project No: 1002
Drawing by: LVL, HC
Checked by: LVL
Scale: AS NOTED
DWG No:

Cad file # 1 of 14