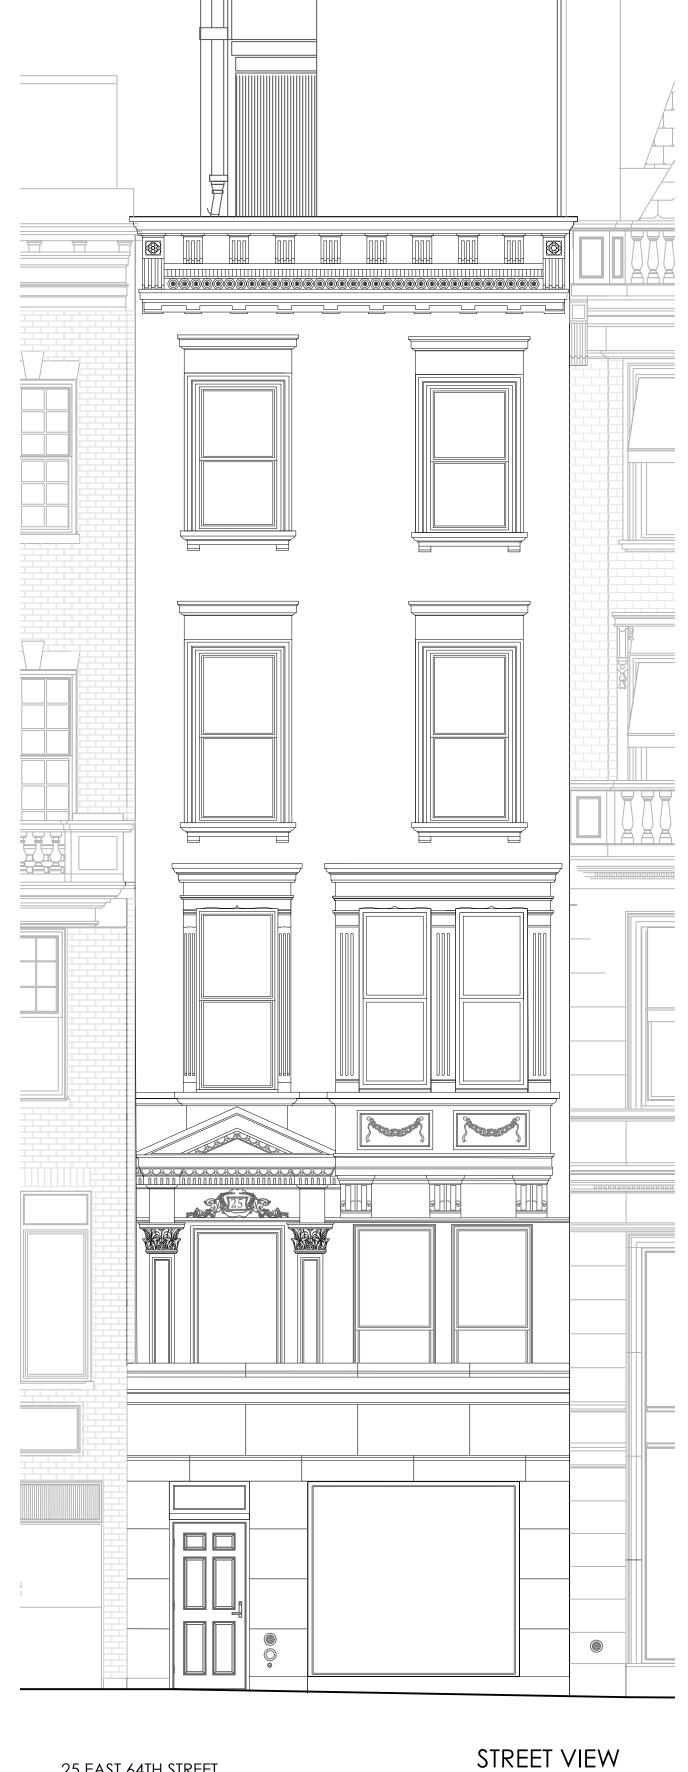

Project 23E & 25E 64TH STREET (AKA 740 MADISON AVENUE)

Title

PROPOSED EXTERIOR FACADE

Seal & Signature

Date: MAY 2024
Project No: 1002
Drawing by: LVL, HC
Checked by: LVL
Scale: AS NOTED

DWG No:

T-100A

Cad file # 1002\_740 Madison 1 of 14