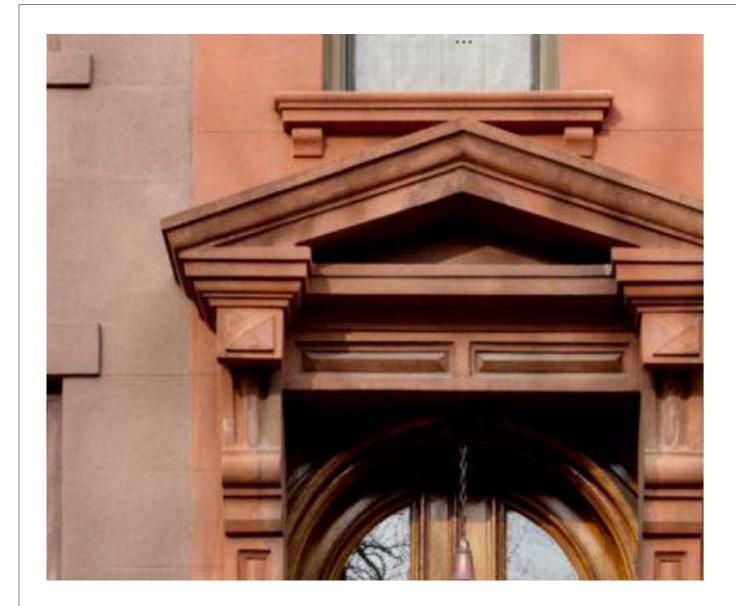

IRON PANEL

STREET VIEW 1/4'' = 1'-0''

23 EAST 64TH STREET NEO-GREEK STYLE ROW HOUSE DESIGNED BY PECKERING & WALKER BUILT 1907-1908 ALTERED 1926 ALTERED 1980

23 EAST 64TH STREET
NEO-GREEK STYLE ROW HOUSE
DESIGNED BY PECKERING & WALKER
BUILT 1907-1908
ALTERED 1926
ALTERED 1980

TYPICAL ENTRY PORTICO DETAIL

TYPICAL DECORATIVE CORBEL

TYPICAL DECORATIVE PANEL IN BAY WINDOW

TYPICAL WATERTABLE WITH EGG& DART

1115 Broadway, 12<sup>th</sup> Floor New York, NY 10010 T. 212.631.0590 F. 212.631.0591 VLarchitects@aol.com