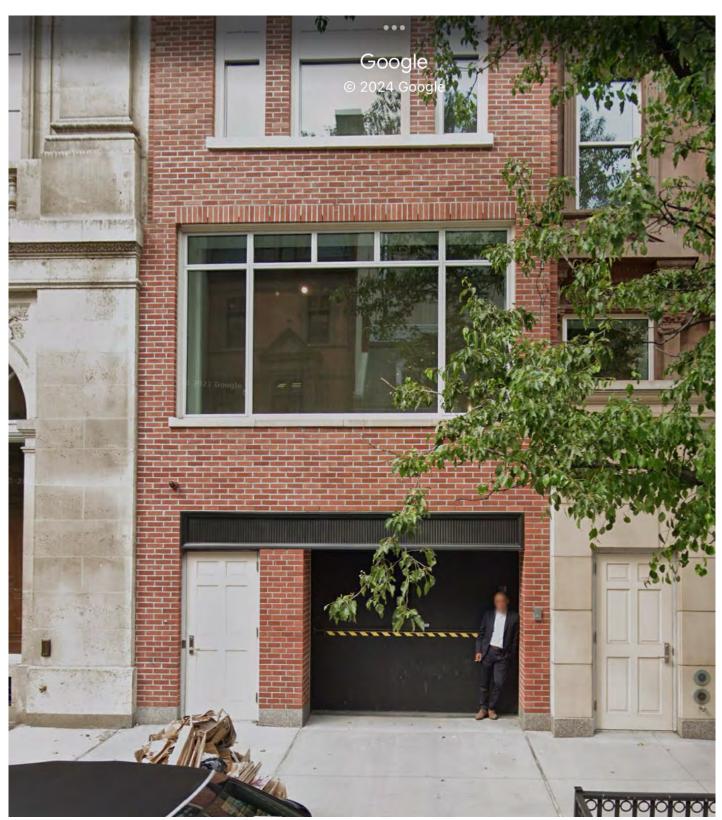

Checked by: LVL Scale: AS NOTED

Cad file # 1002\_740 Madison

DWG No:

Drawing by: LVL, HC

FOAM / STUCCO FACADE (PRE-PERMIT)

RESTORED BRICK FACADE (AS-BUILT)

**EXISTING** 

-NEW RECESSED CAST STONE