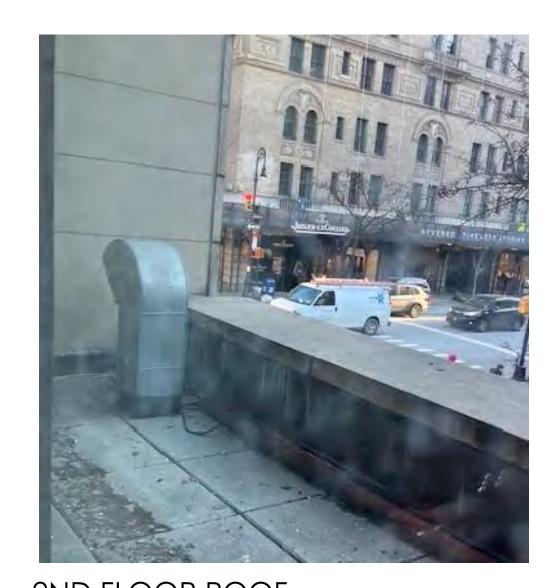

# BOTTEGA VENERA

23 EAST & 25 EAST 64TH STREET - 2022

23 EAST & 25 EAST 64TH STREET - 2022

CLOSE-UP DETAILS 23 EAST & 25 EAST 64TH STREET - 2022

STREET VIEW OF VENT

2ND FLOOR ROOF

# VLARCHITECTS

1115 Broadway, 12<sup>th</sup> Floor New York, NY 10010 T. 212.631.0590 F. 212.631.0591 VLarchitects@aol.com

Revisions

07.15.24 FACADE RESTORATION & SIGN OFF ALL OPEN LPC PERMITS

Project
23E & 25E 64TH STREET

(AKA 740 MADISON AVENUE)

**AS-BUILT PHOTOS** 

Seal & Signature

Date: MAY 2024
Project No: 1002
Drawing by: LVL, HC
Checked by: LVL
Scale: AS NOTED

A-106

Cad file # 1002\_740 Madison | 12 of 14

1115 Broadway, 12<sup>th</sup> Floor New York, NY 10010 T. 212.631.0590 F. 212.631.0591 VLarchitects@aol.com