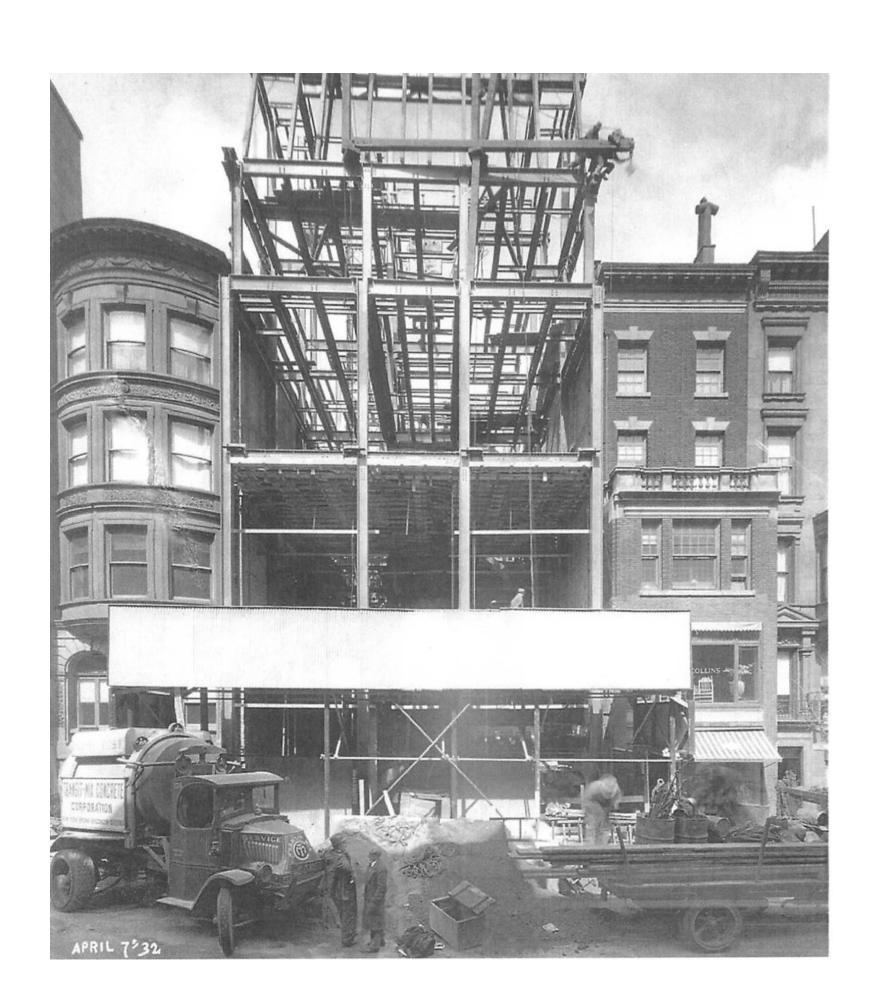

# 1379 -115 M

23 EAST & 25 EAST 64TH STREET - 1940'S

23 EAST 64TH STREET - 1932

23 EAST & 25 EAST 64TH STREET - 1940'S

25 EAST 64TH STREET - 1940'S

CLOSE-UP: 23 EAST & 25 EAST 64TH STREET - 1940'S

### **VLA**RCHITECTS

1115 Broadway, 12<sup>th</sup> Floor New York, NY 10010 T. 212.631.0590 F. 212.631.0591 VLarchitects@aol.com

| Revisions |
|-----------|

07.15.24 FACADE RESTORATION & SIGN OFF ALL OPEN LPC PERMITS

| oject |   |     |      |      |   |
|-------|---|-----|------|------|---|
| 3E    | & | 25E | 64TH | STRE | E |

Title

### HISTORIC PHOTOS

(AKA 740 MADISON AVENUE)

Seal & Signature

Date: MAY 2024
Project No: 1002
Drawing by: LVL, HC
Checked by: LVL
Scale: AS NOTED

A-105

Cad file # 11002\_740 Madison 11 of 14