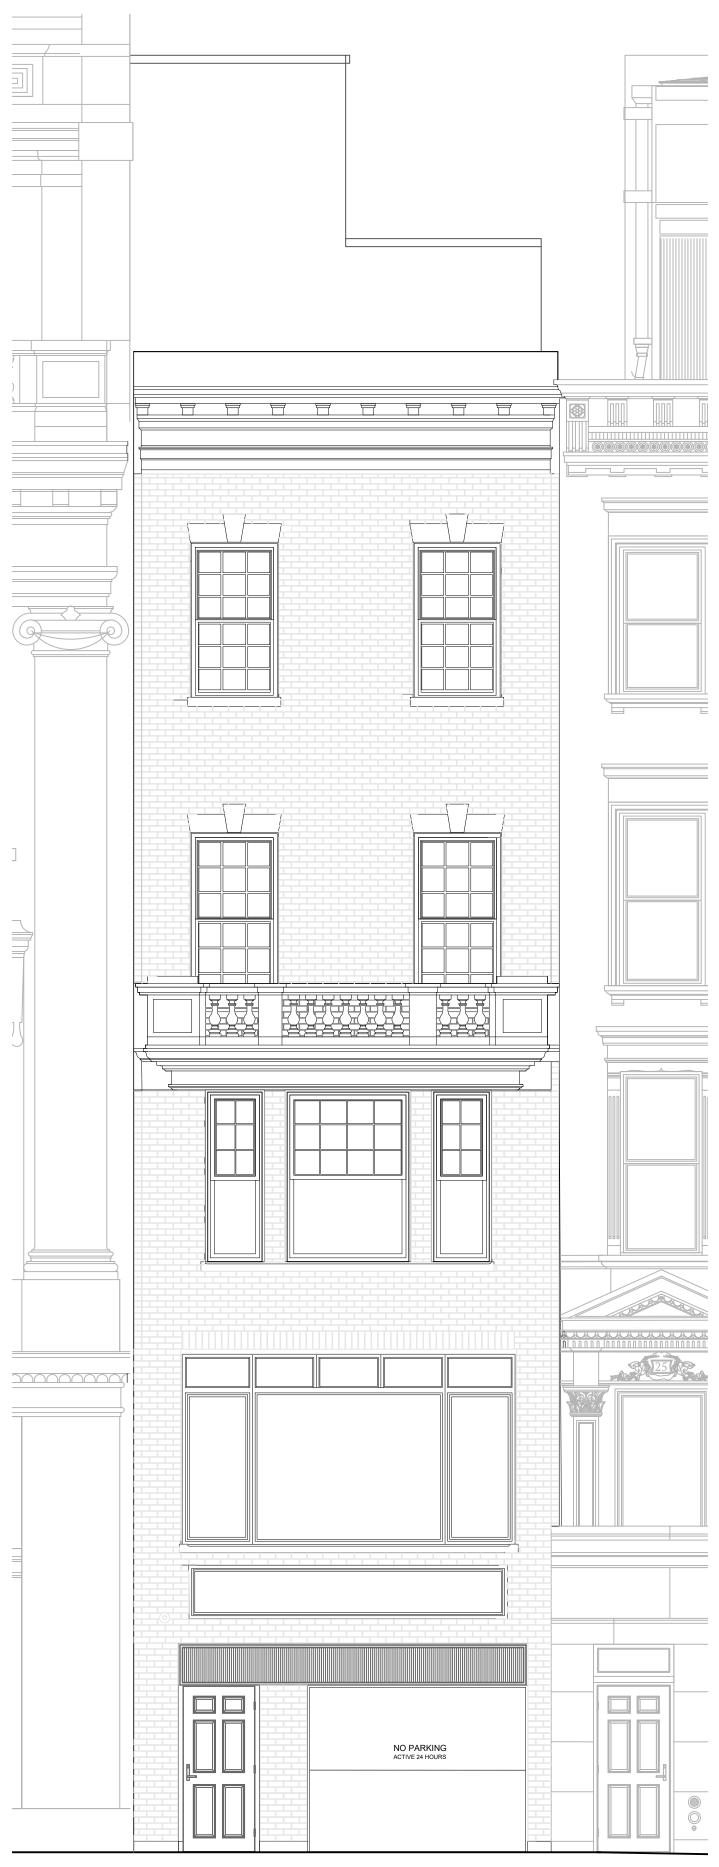

IRON PANEL

STREET VIEW 1/4'' = 1'-0''

23 EAST 64TH STREET NEO-GREEK STYLE ROW HOUSE DESIGNED BY PECKERING & WALKER BUILT 1907-1908 ALTERED 1926 ALTERED 1980

23 EAST 64TH STREET
NEO-GREEK STYLE ROW HOUSE
DESIGNED BY PECKERING & WALKER
BUILT 1907-1908
ALTERED 1926
ALTERED 1980

STREET VIEW

1/4" = 1'-0"

23 EAST & 25 EAST 64TH STREET - 1940'S

STUCCO FOAM FACADE

ORIGINAL TERRACE BALUSTER

ORIGINAL BRICK

1 11010 01 110111 00

ORIGINAL BRICK HIDDEN BEHIND STUCCO