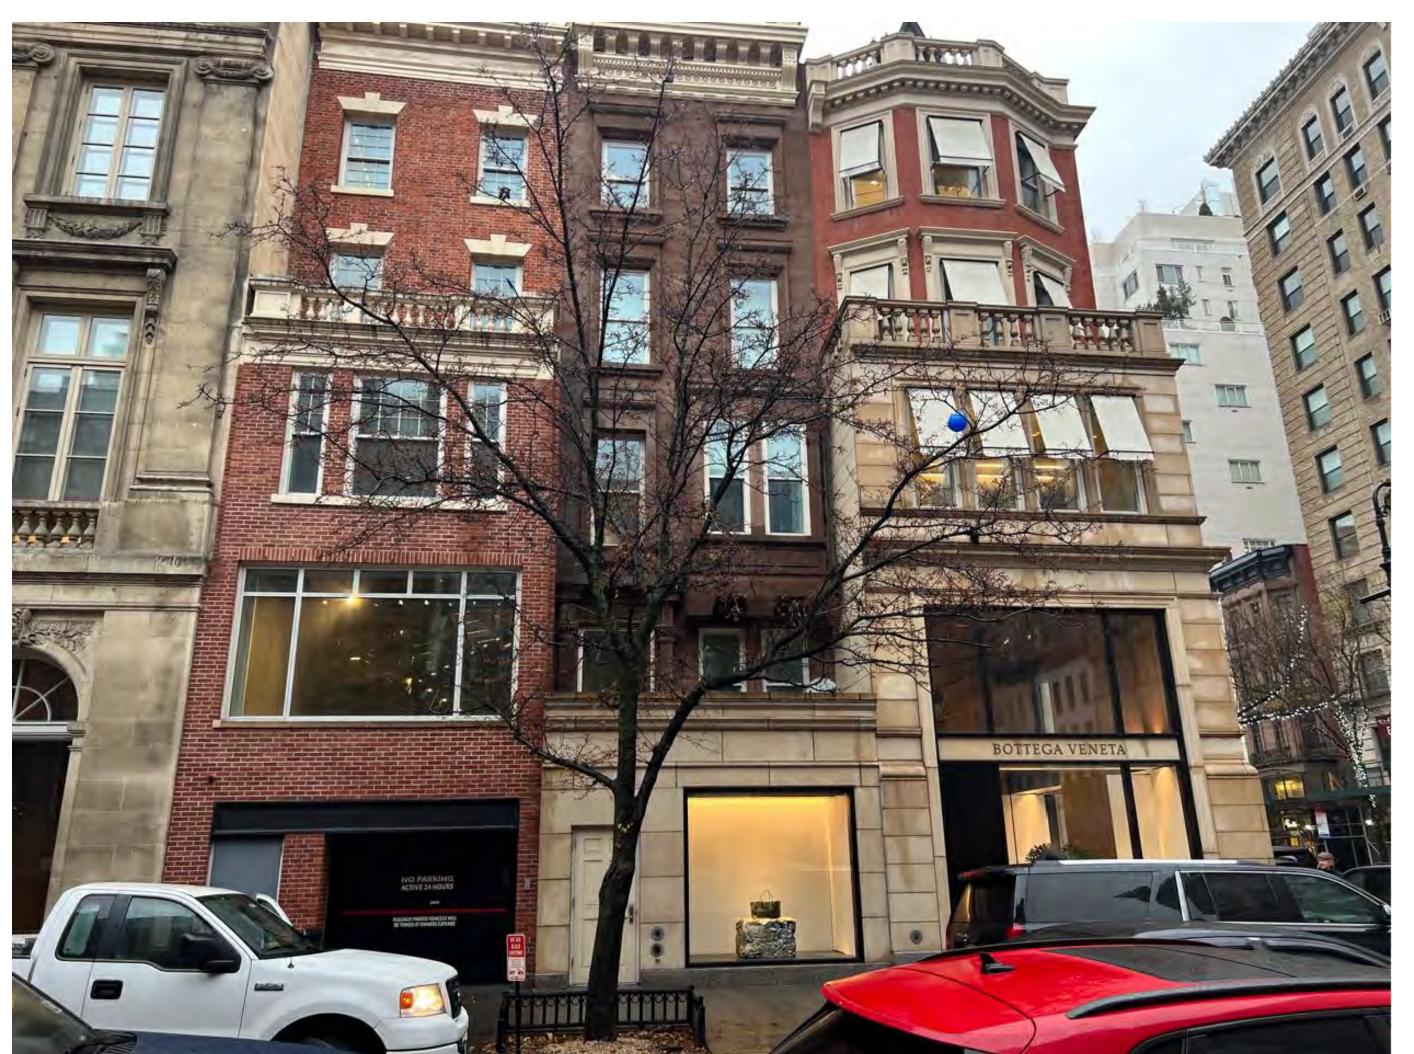

# BOTTEGA VENERA

23 EAST & 25 EAST 64TH STREET - 2022

23 EAST & 25 EAST 64TH STREET - 2022

CLOSE-UP DETAILS 23 EAST & 25 EAST 64TH STREET - 2022

STREET VIEW OF VENT

2ND FLOOR ROOF

# VLARCHITECTS

1115 Broadway, 12<sup>th</sup> Floor New York, NY 10010 T. 212.631.0590 F. 212.631.0591 VLarchitects@aol.com

Revisions

07.15.24 FACADE RESTORATION & SIGN OFF ALL OPEN LPC PERMITS

Project
23E & 25E 64TH STREET

(AKA 740 MADISON AVENUE)

**AS-BUILT PHOTOS** 

Seal & Signature

Date: MAY 2024
Project No: 1002
Drawing by: LVL, HC
Checked by: LVL
Scale: AS NOTED

A-106

Cad file # 1002\_740 Madison | 12 of 14

1115 Broadway, 12<sup>th</sup> Floor New York, NY 10010 T. 212.631.0590 F. 212.631.0591 VLarchitects@aol.com