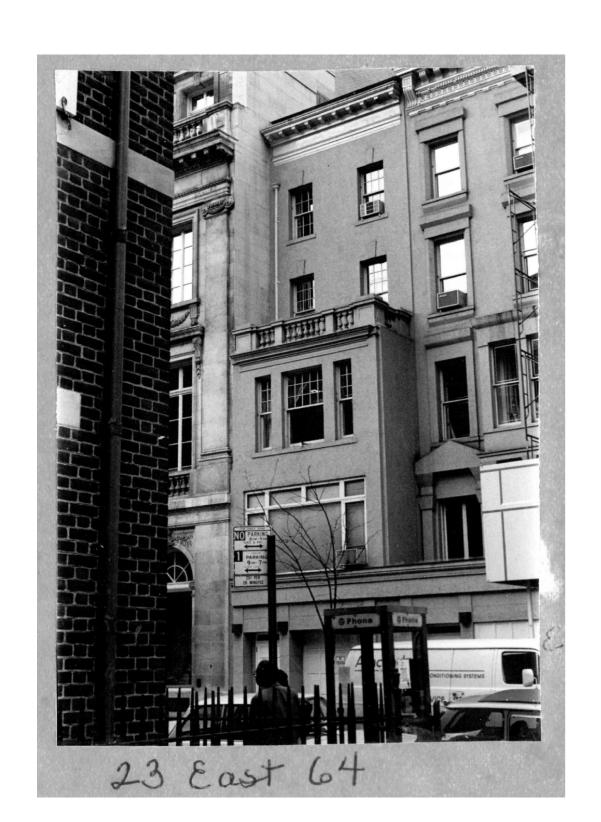

# 23 EAST 64TH STREET 25 EAST 64TH STREET

23 EAST & 25 EAST 64TH STREET - 2007

23 EAST & 25 EAST 64TH STREET - 2022

PRE-PERMIT AS- BUILT

07.15.24 FACADE RESTORATION & SIGN OFF ALL OPEN LPC PERMIT

Project
23E & 25E 64TH STREET

(AKA 740 MADISON AVENUE)

Title

PHOTOS PRE-PERMIT & AS-BUILT

Seal & Signature

Date: MAY 2024
Project No: 1002
Drawing by: LVL, HC
Checked by: LVL
Scale: AS NOTED
DWG No:

T-100B

Cad file # 1002\_740 Madison 1 of 14