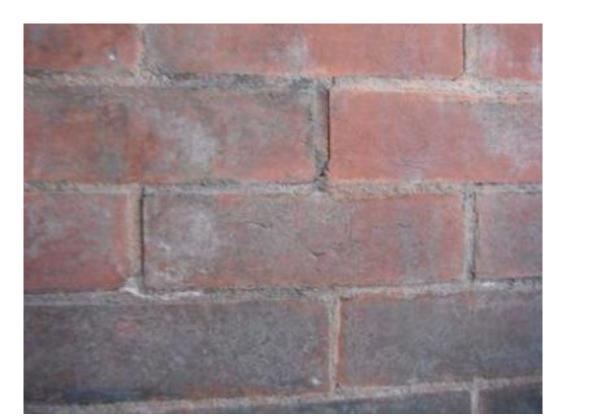

STREET VIEW

1/4" = 1'-0"

23 EAST & 25 EAST 64TH STREET - 1940'S

STUCCO FOAM FACADE

ORIGINAL TERRACE BALUSTER

ORIGINAL BRICK

1 11010 01 110111 00

ORIGINAL BRICK HIDDEN BEHIND STUCCO