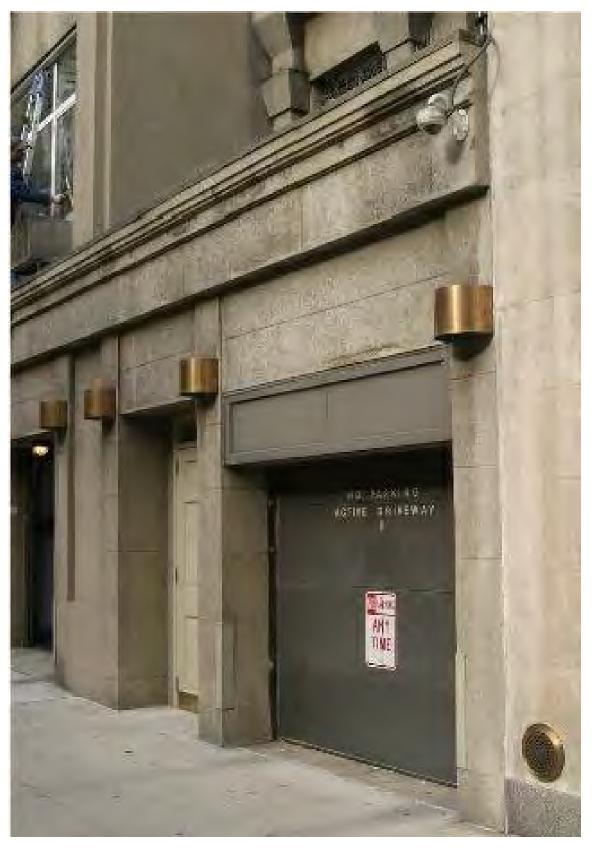

# BOTTEGA VENERA

23 EAST & 25 EAST 64TH STREET - 2022

23 EAST & 25 EAST 64TH STREET - 2022

CLOSE-UP DETAILS 23 EAST & 25 EAST 64TH STREET - 2022

STREET VIEW OF VENT

2ND FLOOR ROOF

# VLARCHITECTS

1115 Broadway, 12<sup>th</sup> Floor New York, NY 10010 T. 212.631.0590 F. 212.631.0591 VLarchitects@aol.com

Revisions

07.15.24 FACADE RESTORATION & SIGN OFF ALL OPEN LPC PERMITS

Project
23E & 25E 64TH STREET

(AKA 740 MADISON AVENUE)

**AS-BUILT PHOTOS** 

Seal & Signature

Date: MAY 2024
Project No: 1002
Drawing by: LVL, HC
Checked by: LVL
Scale: AS NOTED

A-106

Cad file # 1002\_740 Madison | 12 of 14

1115 Broadway, 12<sup>th</sup> Floor New York, NY 10010 T. 212.631.0590 F. 212.631.0591 VLarchitects@aol.com