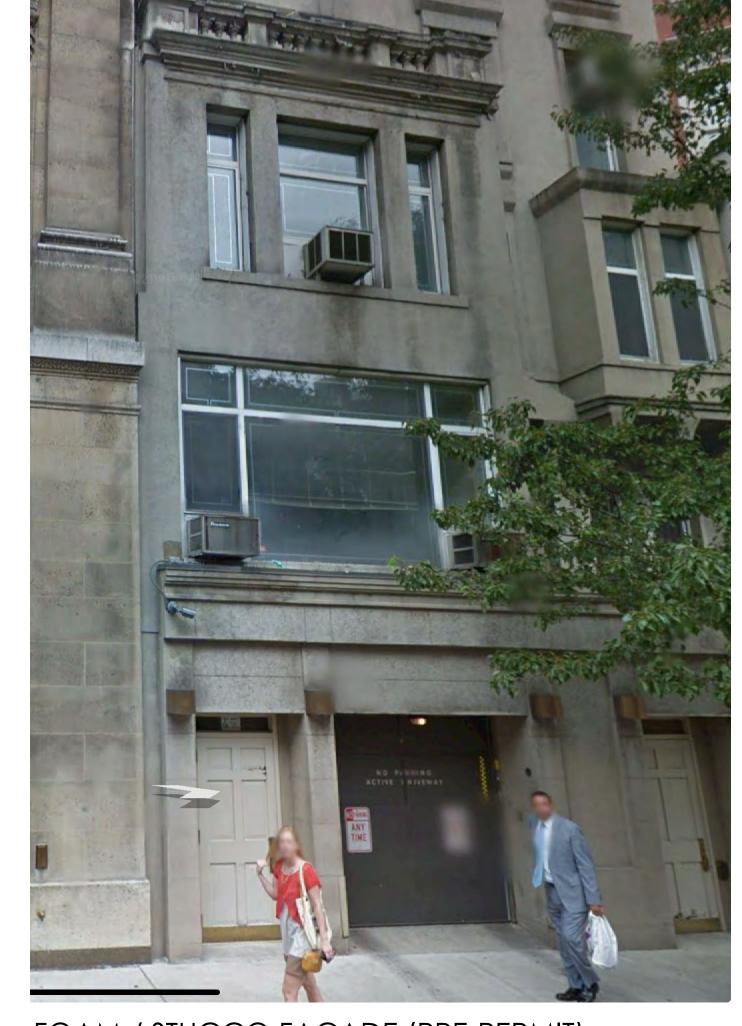

Checked by: LVL Scale: AS NOTED

Cad file # 1002\_740 Madison

DWG No:

Drawing by: LVL, HC

FOAM / STUCCO FACADE (PRE-PERMIT)

RESTORED BRICK FACADE (AS-BUILT)

**EXISTING** 

-NEW RECESSED CAST STONE

Project 23E & 25E 64TH STREET

(AKA 740 MADISON AVENUE)

STUCCO / FOAM FACADE
PRE-PERMIT

Seal & Signature

PHOTOS

Date: MAY 2024
Project No: 1002
Drawing by: LVL, HC
Checked by: LVL
Scale: AS NOTED

A-104

Cad file # 1002\_740 Madison 10 of 14