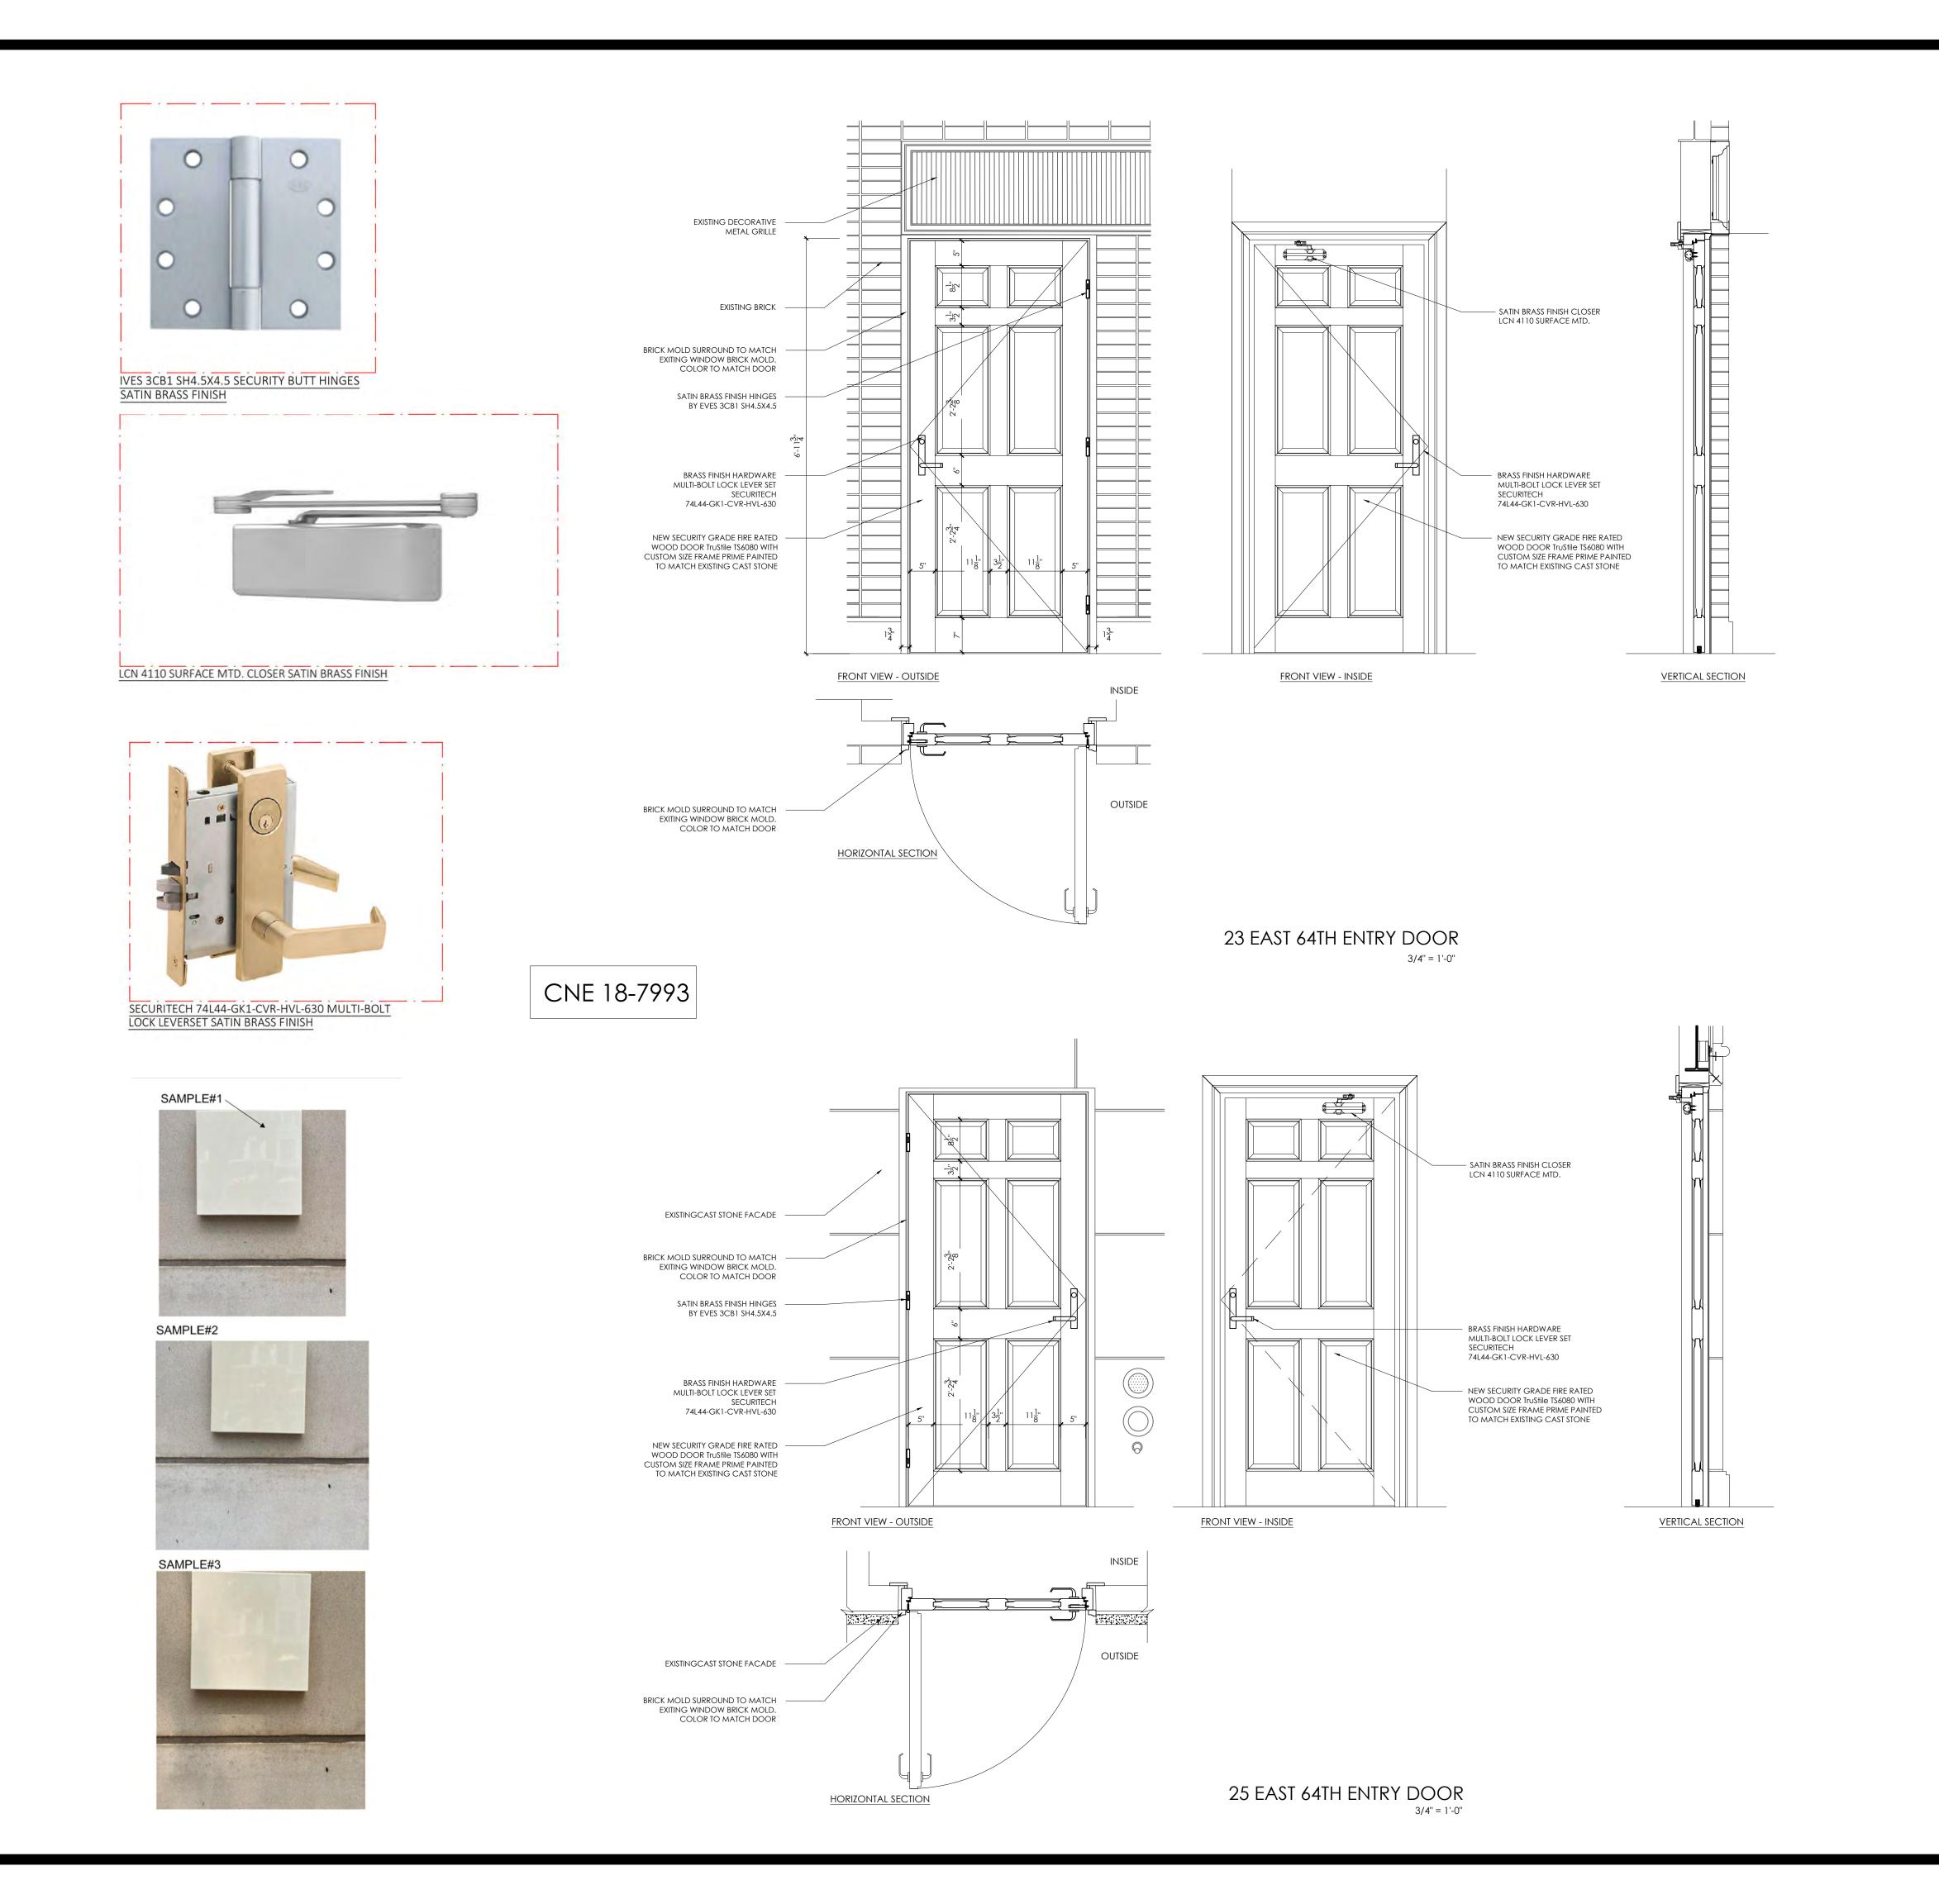

Project

Project 23E & 25E 64TH STREET

(AKA 740 MADISON AVENUE)

Title

EXTERIOR DOOR DETAILS & SAMPLES

Seal & Signature

Date: MAY 2024
Project No: 1002
Drawing by: LVL, HC
Checked by: LVL
Scale: AS NOTED
DWG No:

APPX-2

Cad file # 14 of 14 1002\_740 Madison

© 2024 VL Architects