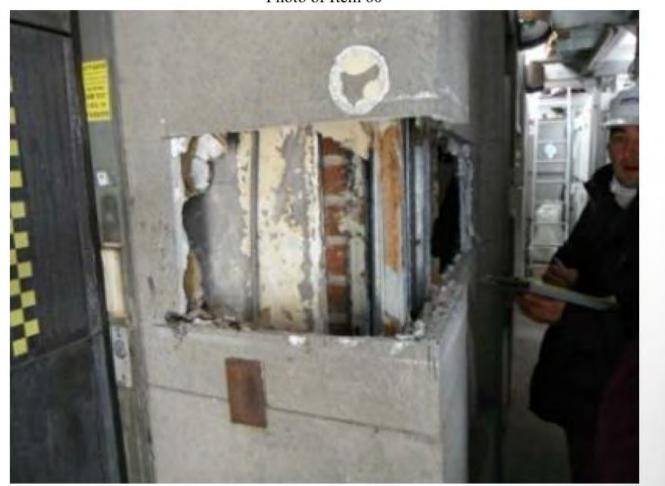

# 25 EAST 64TH STREET ITALINATED STYLE (RENAISSANCE REVIVAL STYLE) DESIGNED BY JOHN G.. PRAGUE BUILT 1879-80 ALTERED 1919 ALTERED 1980

STREET VIEW

FOAM / STUCCO FACADE (PRE-PERMIT)

HISTORIC PHOTO DETAIL

25 EAST 64TH STREET - 1940'S

BAY WINDOWS STRUCTURE

### **VLA**RCHITECTS

1115 Broadway, 12<sup>th</sup> Floor New York, NY 10010 T. 212.631.0590 F. 212.631.0591 VLarchitects@aol.com

Revisions

07.15.24 FACADE RESTORATION & SIGN OFF ALL OPEN LPC PERMITS

Project 23E & 25E 64TH STREET (AKA 740 MADISON AVENUE)

25E 64TH STREET
PRE-PERMIT
ELEVATION / DISCOVERY

Seal & Signature

Date: MAY 2024
Project No: 1002
Drawing by: LVL, HC
Checked by: LVL
Scale: AS NOTED

DWG No:

A-103

Cad file # 8 of 14

1002\_740 Madison

© 2024 VL Architects