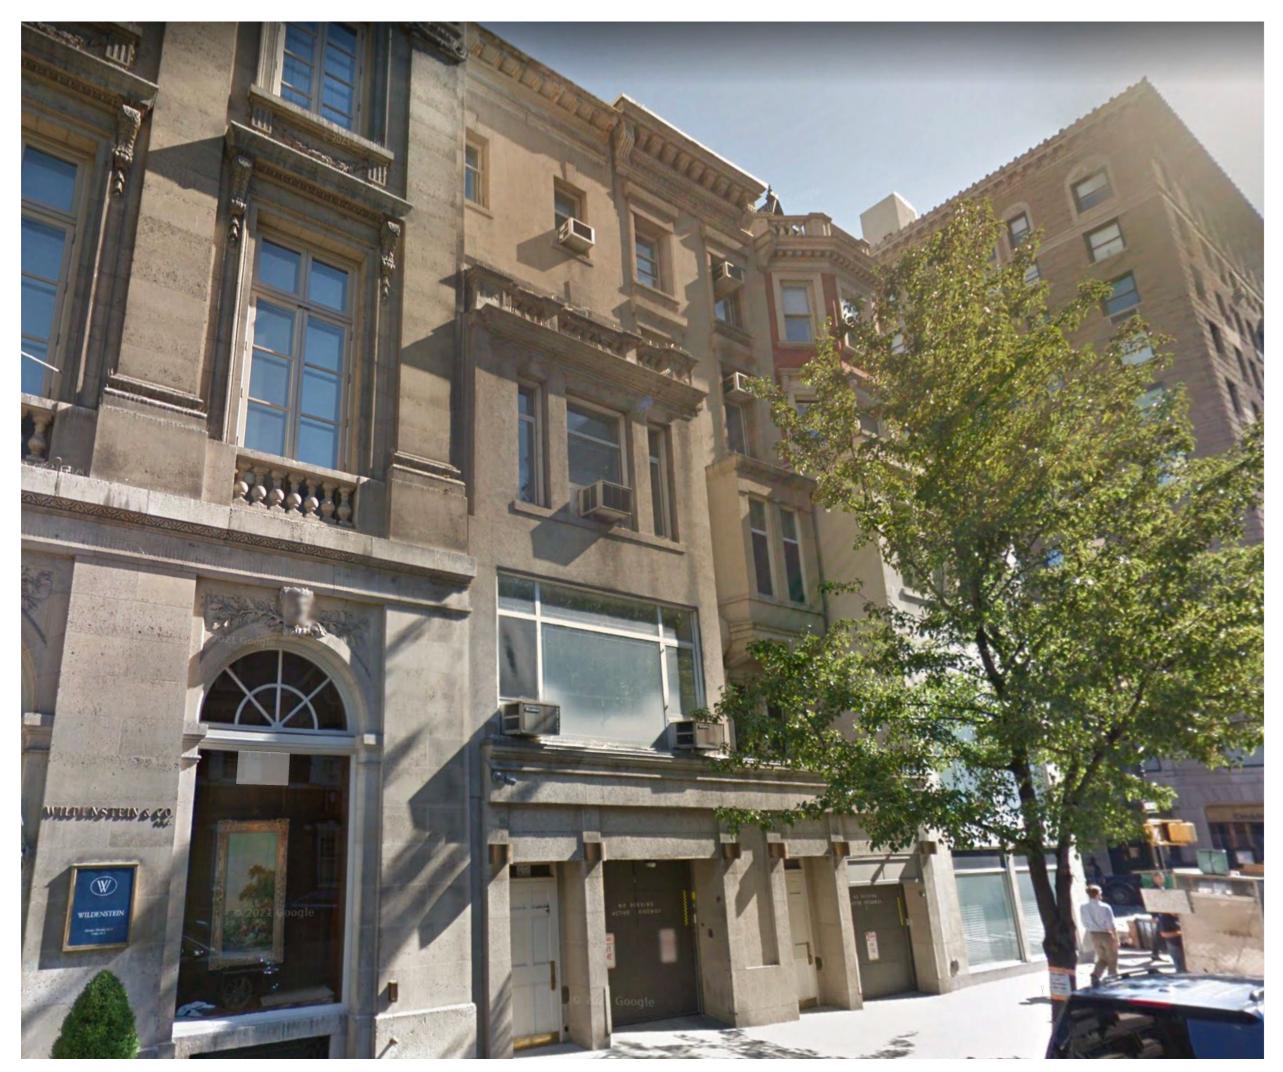

# 23 EAST 64TH STREET 25 EAST 64TH STREET

23 EAST & 25 EAST 64TH STREET - 2007

23 EAST & 25 EAST 64TH STREET - 2022

PRE-PERMIT AS- BUILT

07.15.24 FACADE RESTORATION & SIGN OFF ALL OPEN LPC PERMIT

Project
23E & 25E 64TH STREET

(AKA 740 MADISON AVENUE)

Title

PHOTOS PRE-PERMIT & AS-BUILT

Seal & Signature

Date: MAY 2024
Project No: 1002
Drawing by: LVL, HC
Checked by: LVL
Scale: AS NOTED
DWG No:

T-100B

Cad file # 1002\_740 Madison 1 of 14

23 EAST & 25 EAST 64TH STREET - 2007

23 EAST 64TH STREET - 1990'S

23 EAST & 25 EAST 64TH STREET - 2007

23 EAST & 25 EAST 64TH STREET - 2007

EAST 64TH STREET

Revisi

07.15.24 FACADE RESTORATION & SIGN OFF ALL OPEN LPC PERMITS

Project 23E & 25E 64TH STREET

(AKA 740 MADISON AVENUE)

STUCCO / FOAM FACADE
PRE-PERMIT

Seal & Signature

PHOTOS

Date: MAY 2024
Project No: 1002
Drawing by: LVL, HC
Checked by: LVL
Scale: AS NOTED

A-104

Cad file # 1002\_740 Madison 10 of 14