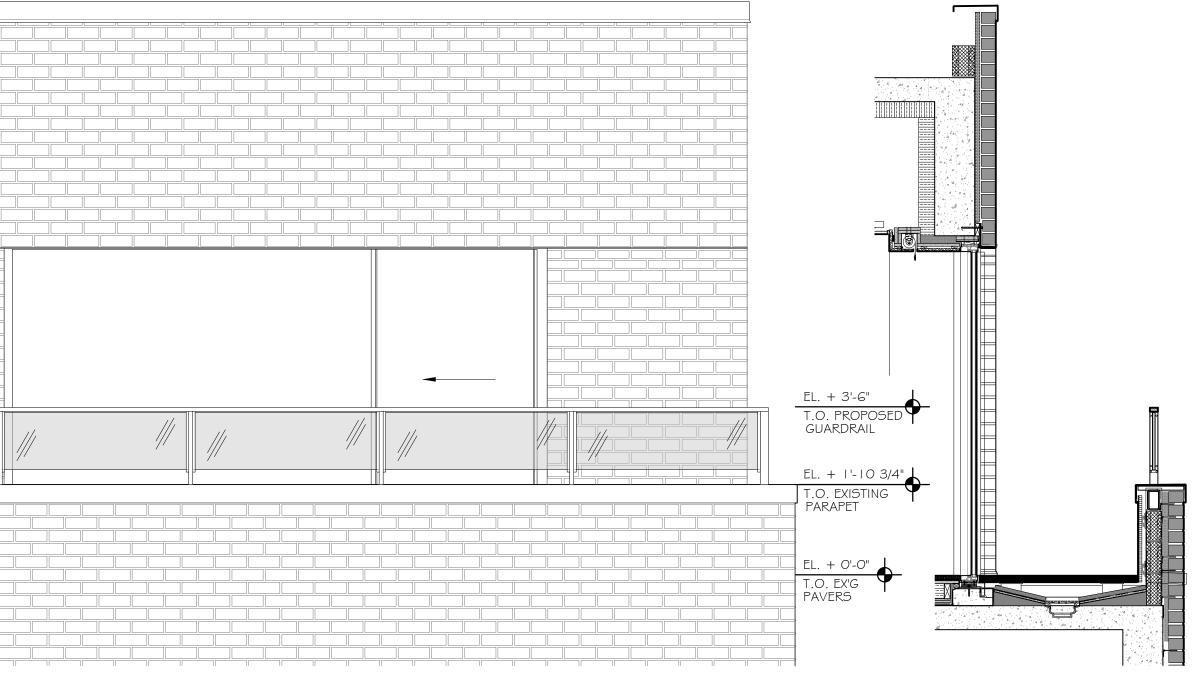

#### SCOPE OF WORK:

REMOVAL OF EXISTING COPING CAP AND INNER PARAPET FACING AT ALL 17TH CONSTRUCTION/18TH MARKETING FLOOR TERRACES.

PROPOSED REDUCTION OF PARAPET HEIGHT BY 4 BRICK COURSES TO INSTALL NEW TALLER GUARDRAIL STRUCTURE.

PROPOSED INSTALLATION OF NEW GLASS AND STEEL GUARDRAILS AND PARAPET COPING CAP AT ALL 17TH CONSTRUCTION/18TH MARKETING FLOOR TERRACES; NEW GUARDRAIL DESIGN TO MATCH THAT PRIOR APPROVED (CNE-24-07670 & CNE-24-07671)