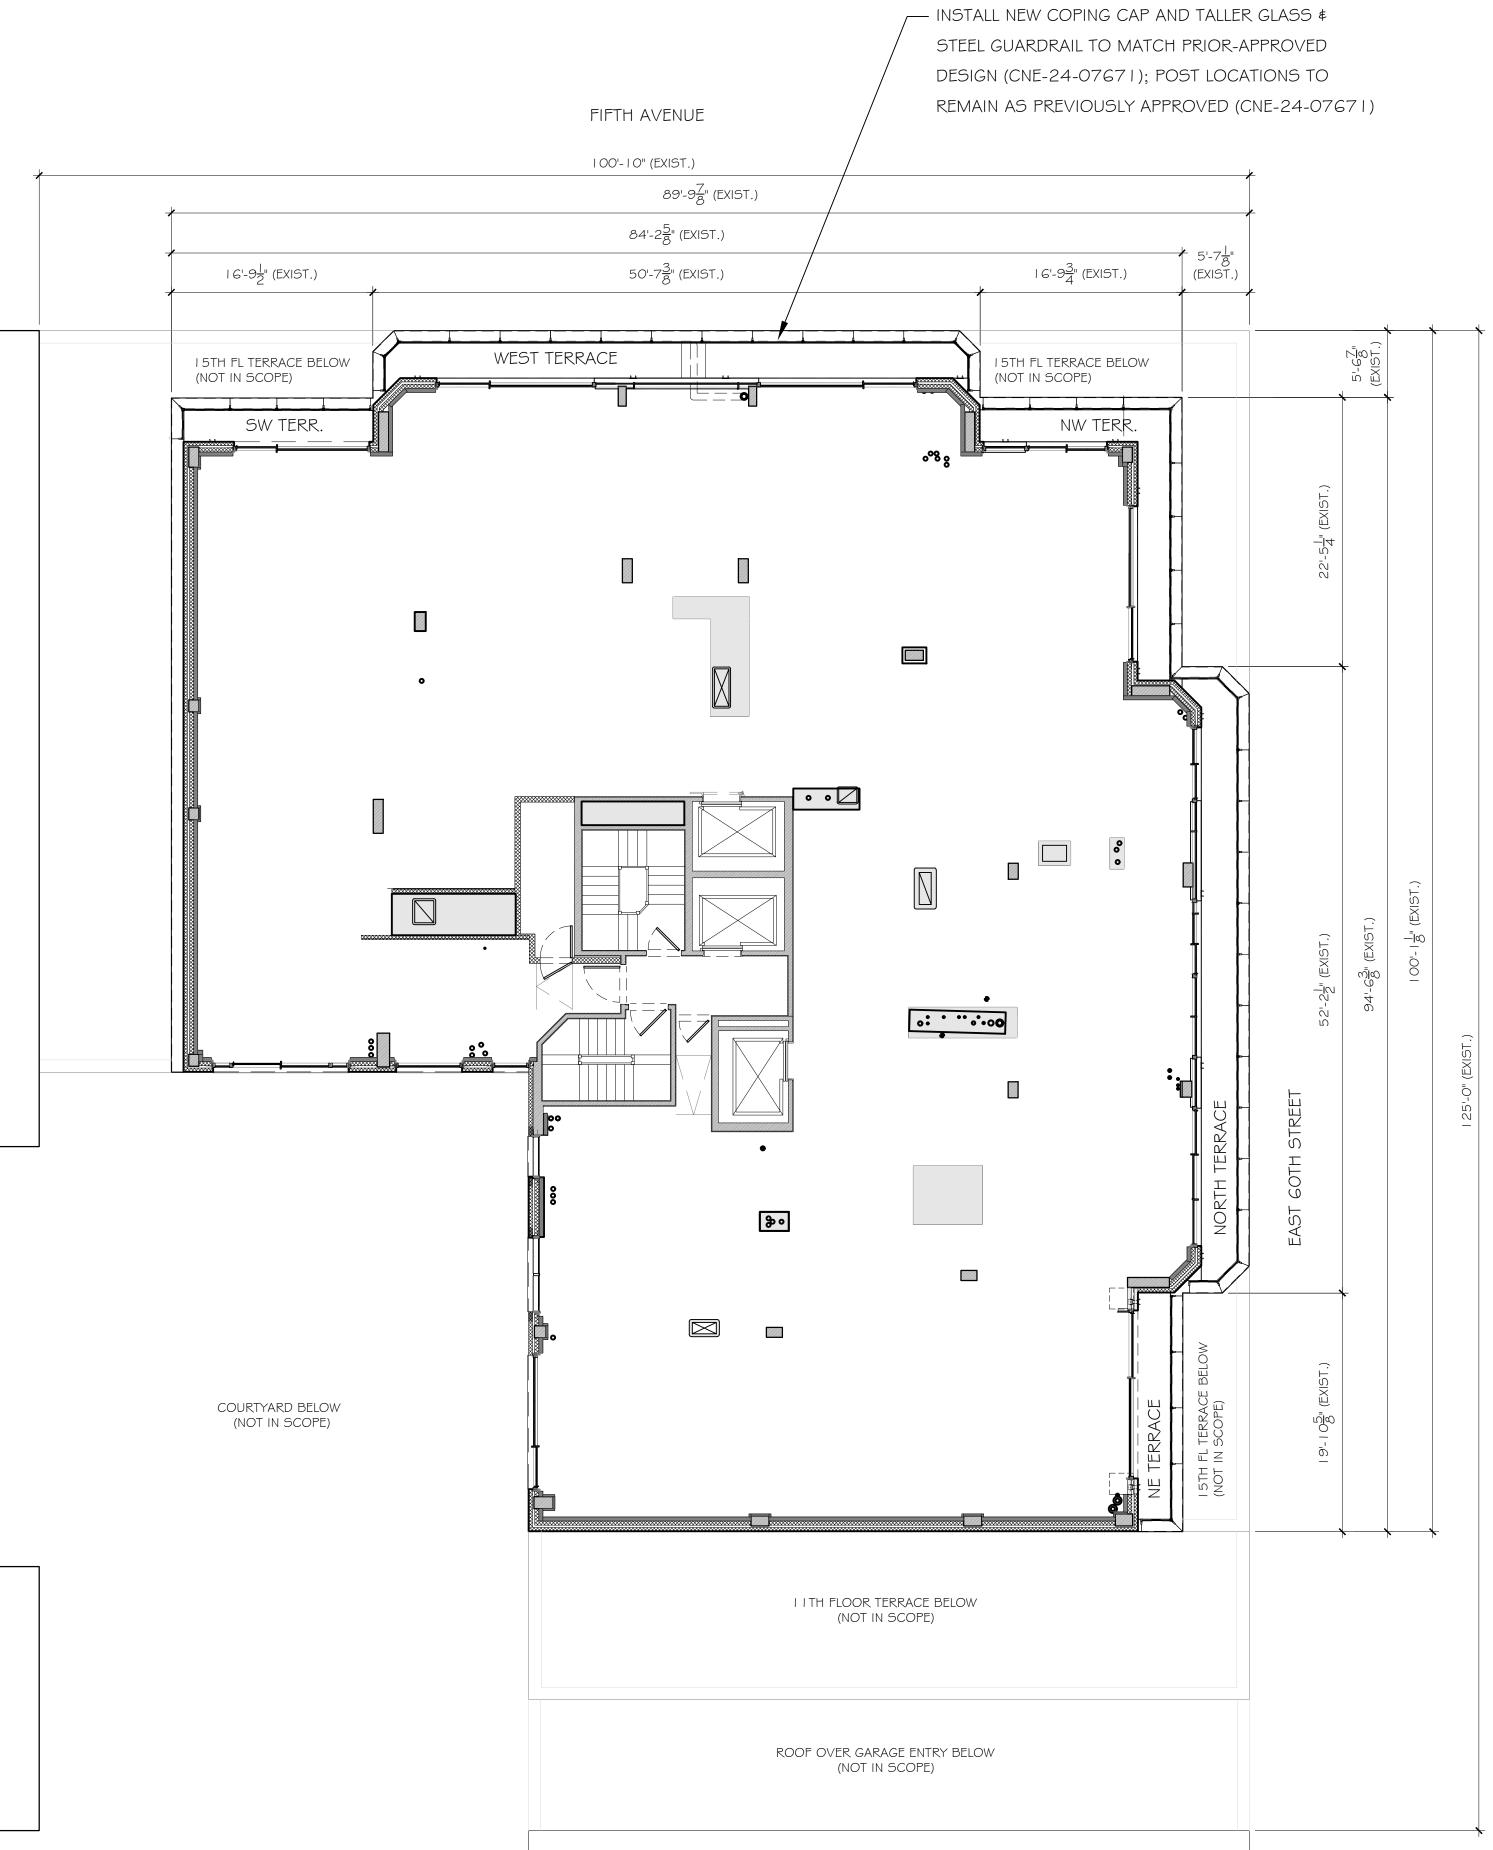

#### SCOPE OF WORK:

REMOVAL OF EXISTING COPING CAP AND INNER PARAPET FACING AT ALL 17TH CONSTRUCTION/18TH MARKETING FLOOR TERRACES.

PROPOSED REDUCTION OF PARAPET HEIGHT BY 4 BRICK COURSES TO INSTALL NEW TALLER GUARDRAIL STRUCTURE.

PROPOSED INSTALLATION OF NEW GLASS AND STEEL GUARDRAILS AND PARAPET COPING CAP AT ALL 17TH CONSTRUCTION/18TH MARKETING FLOOR TERRACES; NEW GUARDRAIL DESIGN TO MATCH THAT PRIOR APPROVED (CNE-24-07670 & CNE-24-07671)

### SCOPE OF WORK:

REMOVAL OF EXISTING COPING CAP AND INNER PARAPET FACING AT ALL 17TH CONSTRUCTION/18TH MARKETING FLOOR TERRACES.

PROPOSED REDUCTION OF PARAPET HEIGHT BY 4 BRICK COURSES TO INSTALL NEW TALLER GUARDRAIL STRUCTURE.

PROPOSED INSTALLATION OF NEW GLASS AND STEEL GUARDRAILS AND PARAPET COPING CAP AT ALL 17TH CONSTRUCTION/18TH MARKETING FLOOR TERRACES; NEW GUARDRAIL DESIGN TO MATCH THAT PRIOR APPROVED (CNE-24-07670 & CNE-24-0767 I )