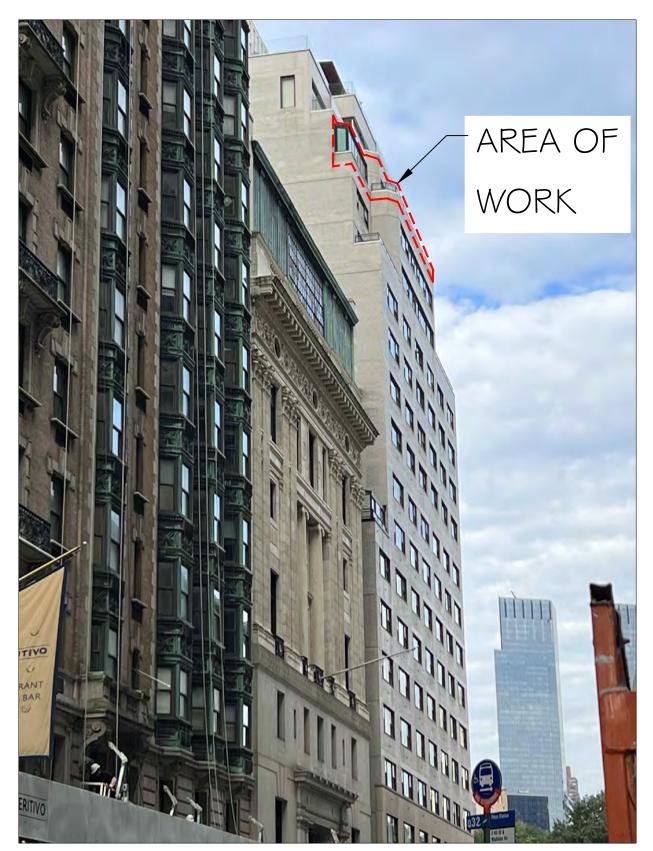

#### SCOPE OF WORK:

REMOVAL OF EXISTING COPING CAP AND INNER PARAPET FACING AT ALL 17TH CONSTRUCTION/18TH MARKETING FLOOR TERRACES.

PROPOSED REDUCTION OF PARAPET HEIGHT BY 4 BRICK COURSES TO INSTALL NEW TALLER GUARDRAIL STRUCTURE.

PROPOSED INSTALLATION OF NEW GLASS AND STEEL GUARDRAILS AND PARAPET COPING CAP AT ALL 17TH CONSTRUCTION/18TH MARKETING FLOOR TERRACES; NEW GUARDRAIL DESIGN TO MATCH THAT PRIOR APPROVED (CNE-24-07670 & CNE-24-07671)