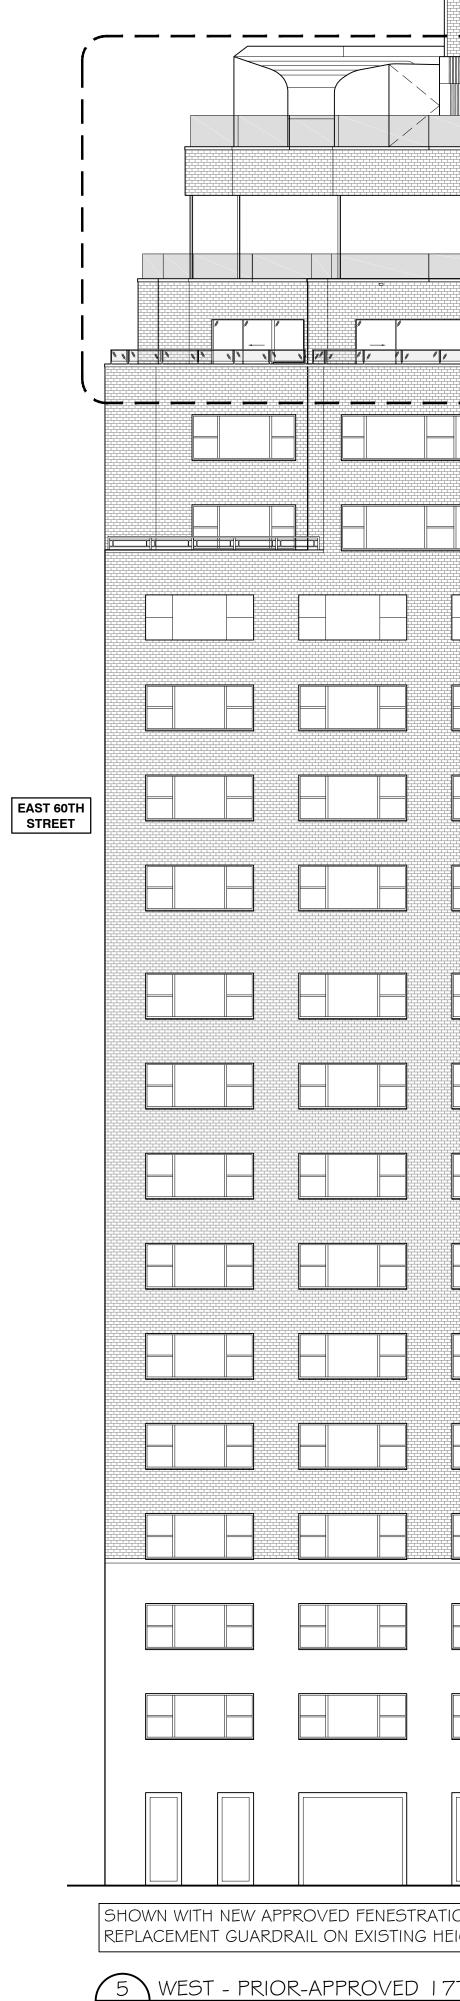

5 WEST - PRIOR-APPROVED 17TH CONSTRUCTION FLOOR EXTERIOR ELEVATION

6 WEST - PROPOSED 17TH CONSTRUCTION FLOOR EXTERIOR ELEVATION LPC-05 SCALE: 3/32" = 1'-0"

| DATE       | ISSUE                                                              | NO. |
|------------|--------------------------------------------------------------------|-----|
|            |                                                                    |     |
|            |                                                                    |     |
|            |                                                                    |     |
|            |                                                                    |     |
|            |                                                                    |     |
|            |                                                                    |     |
|            |                                                                    |     |
|            |                                                                    |     |
|            |                                                                    |     |
|            |                                                                    |     |
| 00.00.0004 |                                                                    |     |
| 06.26.2024 | ISSUED FOR LPC PUBLIC HEARING                                      | 1   |
|            |                                                                    |     |
|            |                                                                    |     |
|            |                                                                    |     |
|            |                                                                    |     |
|            |                                                                    |     |
|            |                                                                    |     |
|            |                                                                    |     |
|            |                                                                    |     |
|            |                                                                    |     |
|            |                                                                    |     |
|            |                                                                    |     |
|            |                                                                    |     |
|            |                                                                    |     |
|            |                                                                    |     |
|            |                                                                    |     |
|            |                                                                    |     |
|            |                                                                    |     |
|            |                                                                    |     |
|            |                                                                    |     |
|            |                                                                    |     |
|            |                                                                    |     |
|            |                                                                    |     |
|            |                                                                    |     |
|            |                                                                    |     |
|            |                                                                    |     |
|            |                                                                    |     |
|            |                                                                    |     |
|            |                                                                    |     |
|            |                                                                    |     |
|            |                                                                    |     |
|            |                                                                    |     |
|            | YER   BERSON<br>ECTURE & LANDSCAPE ARCHITECTURE,                   | LLP |
| NEW YO     | K AVENUE SOUTH, 11TH FLOOR<br>RK, NEW YORK 10003                   |     |
|            | .244.3055<br>RBERSON.COM                                           |     |
|            |                                                                    |     |
|            |                                                                    |     |
|            |                                                                    |     |
|            |                                                                    | 2   |
| 1          | 7TH 'CONSTRUCTION' FLOOR<br>785 FIFTH AVENUE<br>NEW YORK, NY 10022 |     |
|            |                                                                    |     |
|            |                                                                    |     |
|            |                                                                    |     |
| EX         | (ISTING & PROPOSED<br>WEST EXTERIOR                                |     |
|            | ELEVATIONS                                                         |     |
| L          | T                                                                  |     |
| SEAL AND   | D SIGNATURE: PROJECT NO: 2021.0<br>DRAWING BY: JI                  | 14  |
| A A        | CHECKED BY: KP<br>SCALE: AS NOTED                                  | )   |
|            | SHEET NO:                                                          |     |
| The        | 020210 OR LPC-05                                                   |     |
|            | FECTURE & LANDSCAPE ARCHITECTURE,                                  | IID |

SHOWN WITH NEW APPROVED FENESTRATION UNITS (AMENDED CNE 23-08126) AND NEW REPLACEMENT GUARDRAIL ON EXISTING HEIGHT PARAPETS (CNE-24-07671)