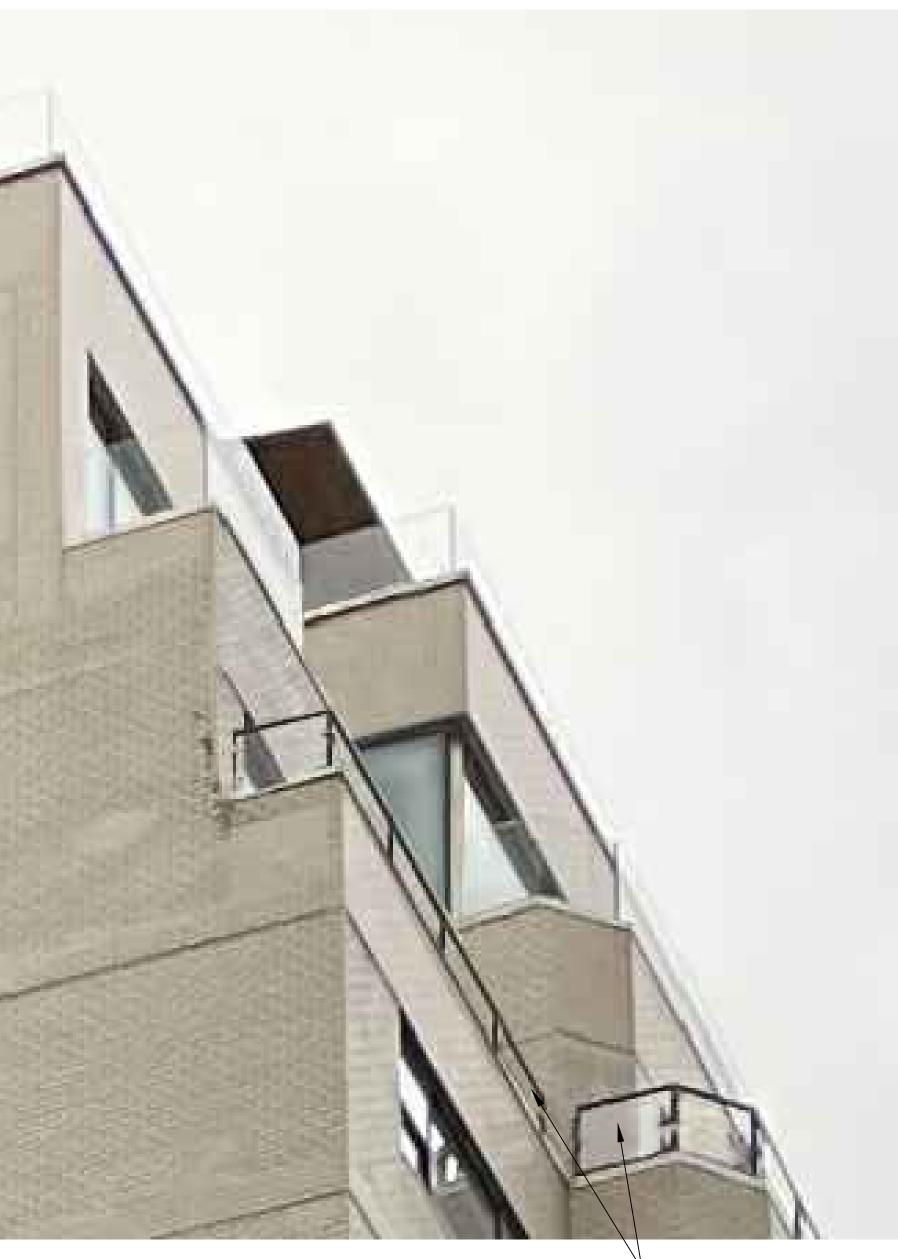

#### SCOPE OF WORK:

REMOVAL OF EXISTING COPING CAP AND INNER PARAPET FACING AT ALL 17TH CONSTRUCTION/18TH MARKETING FLOOR TERRACES.

PROPOSED REDUCTION OF PARAPET HEIGHT BY 4 BRICK COURSES TO INSTALL NEW TALLER GUARDRAIL STRUCTURE.

PROPOSED INSTALLATION OF NEW GLASS AND STEEL GUARDRAILS AND PARAPET COPING CAP AT ALL 17TH CONSTRUCTION/18TH MARKETING FLOOR TERRACES; NEW GUARDRAIL DESIGN TO MATCH THAT PRIOR APPROVED (CNE-24-07670 & CNE-24-07671)

### SCOPE OF WORK:

REMOVAL OF EXISTING COPING CAP AND INNER PARAPET FACING AT ALL 17TH CONSTRUCTION/18TH MARKETING FLOOR TERRACES.

PROPOSED REDUCTION OF PARAPET HEIGHT BY 4 BRICK COURSES TO INSTALL NEW TALLER GUARDRAIL STRUCTURE.

PROPOSED INSTALLATION OF NEW GLASS AND STEEL GUARDRAILS AND PARAPET COPING CAP AT ALL 17TH CONSTRUCTION/18TH MARKETING FLOOR TERRACES; NEW GUARDRAIL DESIGN TO MATCH THAT PRIOR APPROVED (CNE-24-07670 & CNE-24-0767 I )