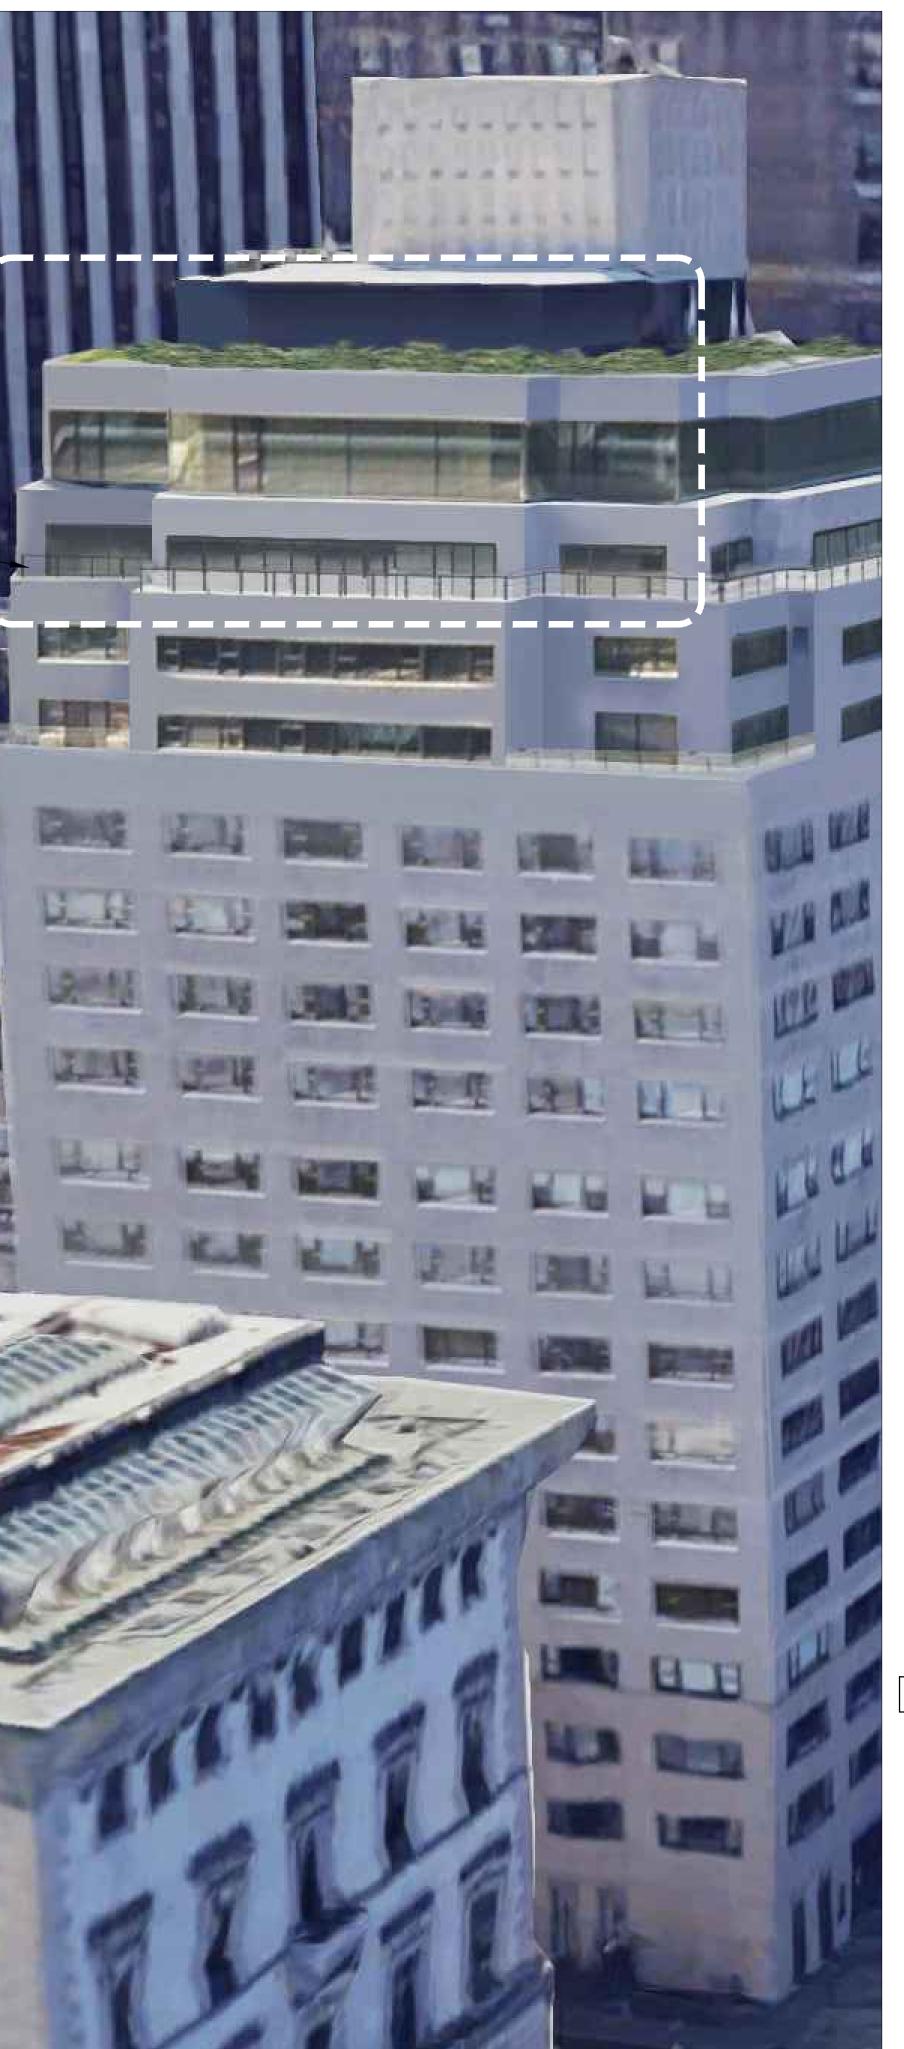

#### SCOPE OF WORK:

REMOVAL OF EXISTING COPING CAP AND INNER PARAPET FACING AT ALL 17TH CONSTRUCTION/18TH MARKETING FLOOR TERRACES.

PROPOSED REDUCTION OF PARAPET HEIGHT BY 4 BRICK COURSES TO INSTALL NEW TALLER GUARDRAIL STRUCTURE.

PROPOSED INSTALLATION OF NEW GLASS AND STEEL GUARDRAILS AND PARAPET COPING CAP AT ALL 17TH CONSTRUCTION/18TH MARKETING FLOOR TERRACES; NEW GUARDRAIL DESIGN TO MATCH THAT PRIOR APPROVED (CNE-24-07670 & CNE-24-07671)

### SCOPE OF WORK:

REMOVAL OF EXISTING COPING CAP AND INNER PARAPET FACING AT ALL 17TH CONSTRUCTION/18TH MARKETING FLOOR TERRACES.

PROPOSED REDUCTION OF PARAPET HEIGHT BY 4 BRICK COURSES TO INSTALL NEW TALLER GUARDRAIL STRUCTURE.

PROPOSED INSTALLATION OF NEW GLASS AND STEEL GUARDRAILS AND PARAPET COPING CAP AT ALL 17TH CONSTRUCTION/18TH MARKETING FLOOR TERRACES; NEW GUARDRAIL DESIGN TO MATCH THAT PRIOR APPROVED (CNE-24-07670 & CNE-24-0767 I )