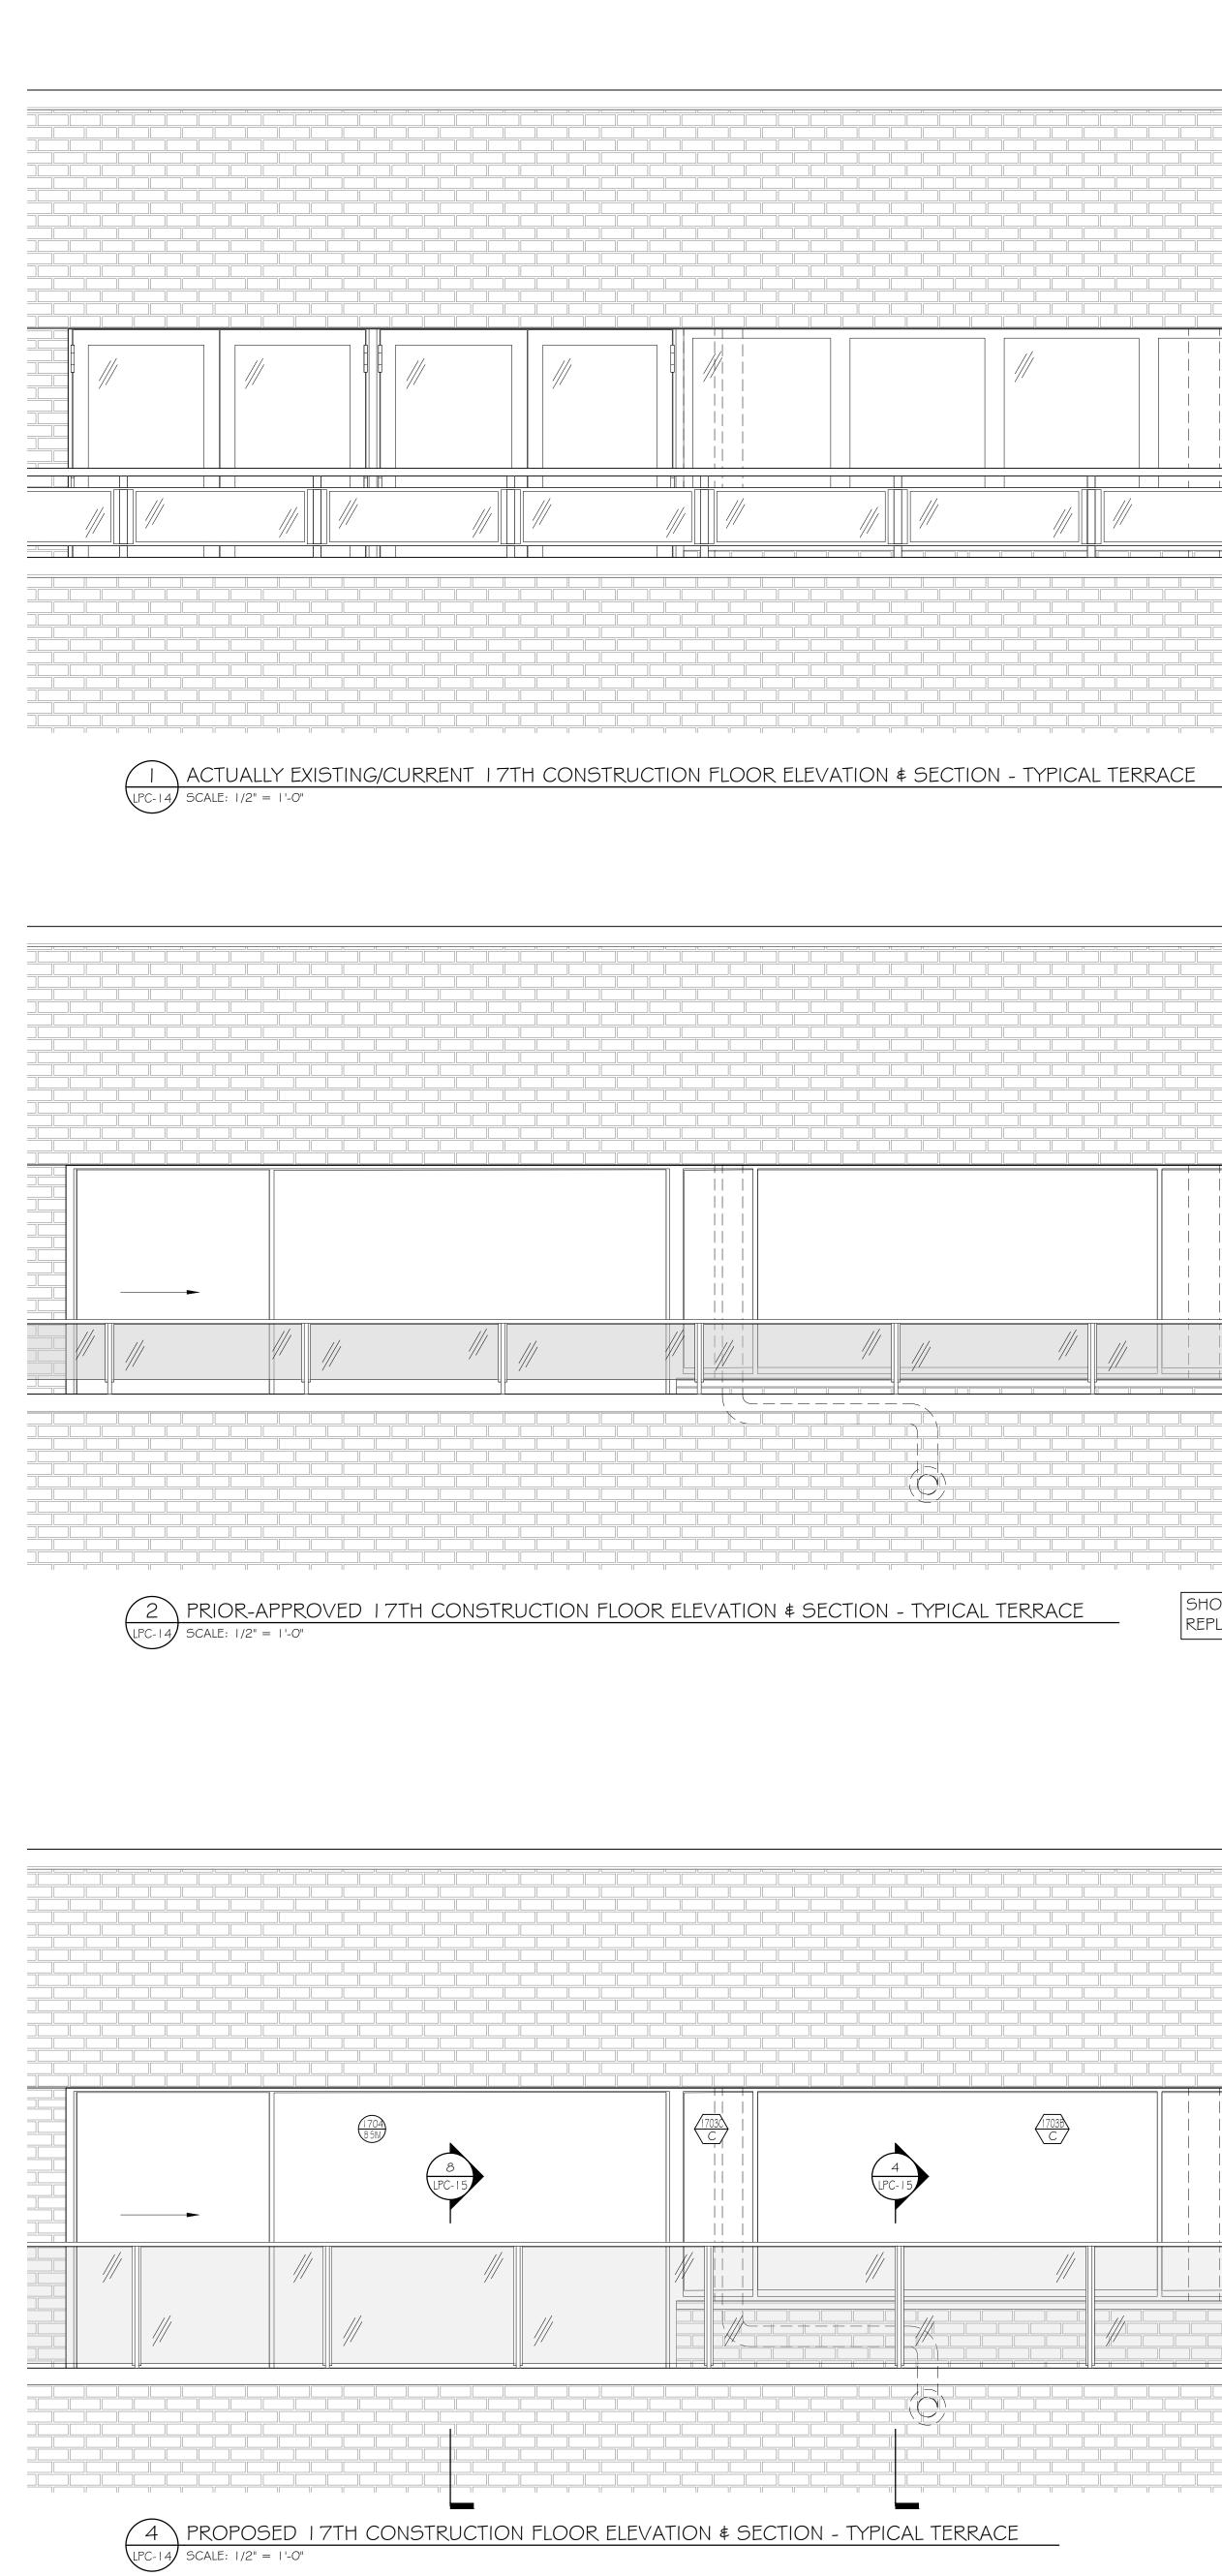

#### SCOPE OF WORK:

REMOVAL OF EXISTING COPING CAP AND INNER PARAPET FACING AT ALL 17TH CONSTRUCTION/18TH MARKETING FLOOR TERRACES.

PROPOSED REDUCTION OF PARAPET HEIGHT BY 4 BRICK COURSES TO INSTALL NEW TALLER GUARDRAIL STRUCTURE.

PROPOSED INSTALLATION OF NEW GLASS AND STEEL GUARDRAILS AND PARAPET COPING CAP AT ALL 17TH CONSTRUCTION/18TH MARKETING FLOOR TERRACES; NEW GUARDRAIL DESIGN TO MATCH THAT PRIOR APPROVED (CNE-24-07670 & CNE-24-07671)

### SCOPE OF WORK:

REMOVAL OF EXISTING COPING CAP AND INNER PARAPET FACING AT ALL 17TH CONSTRUCTION/18TH MARKETING FLOOR TERRACES.

PROPOSED REDUCTION OF PARAPET HEIGHT BY 4 BRICK COURSES TO INSTALL NEW TALLER GUARDRAIL STRUCTURE.

PROPOSED INSTALLATION OF NEW GLASS AND STEEL GUARDRAILS AND PARAPET COPING CAP AT ALL 17TH CONSTRUCTION/18TH MARKETING FLOOR TERRACES; NEW GUARDRAIL DESIGN TO MATCH THAT PRIOR APPROVED (CNE-24-07670 & CNE-24-0767 I )