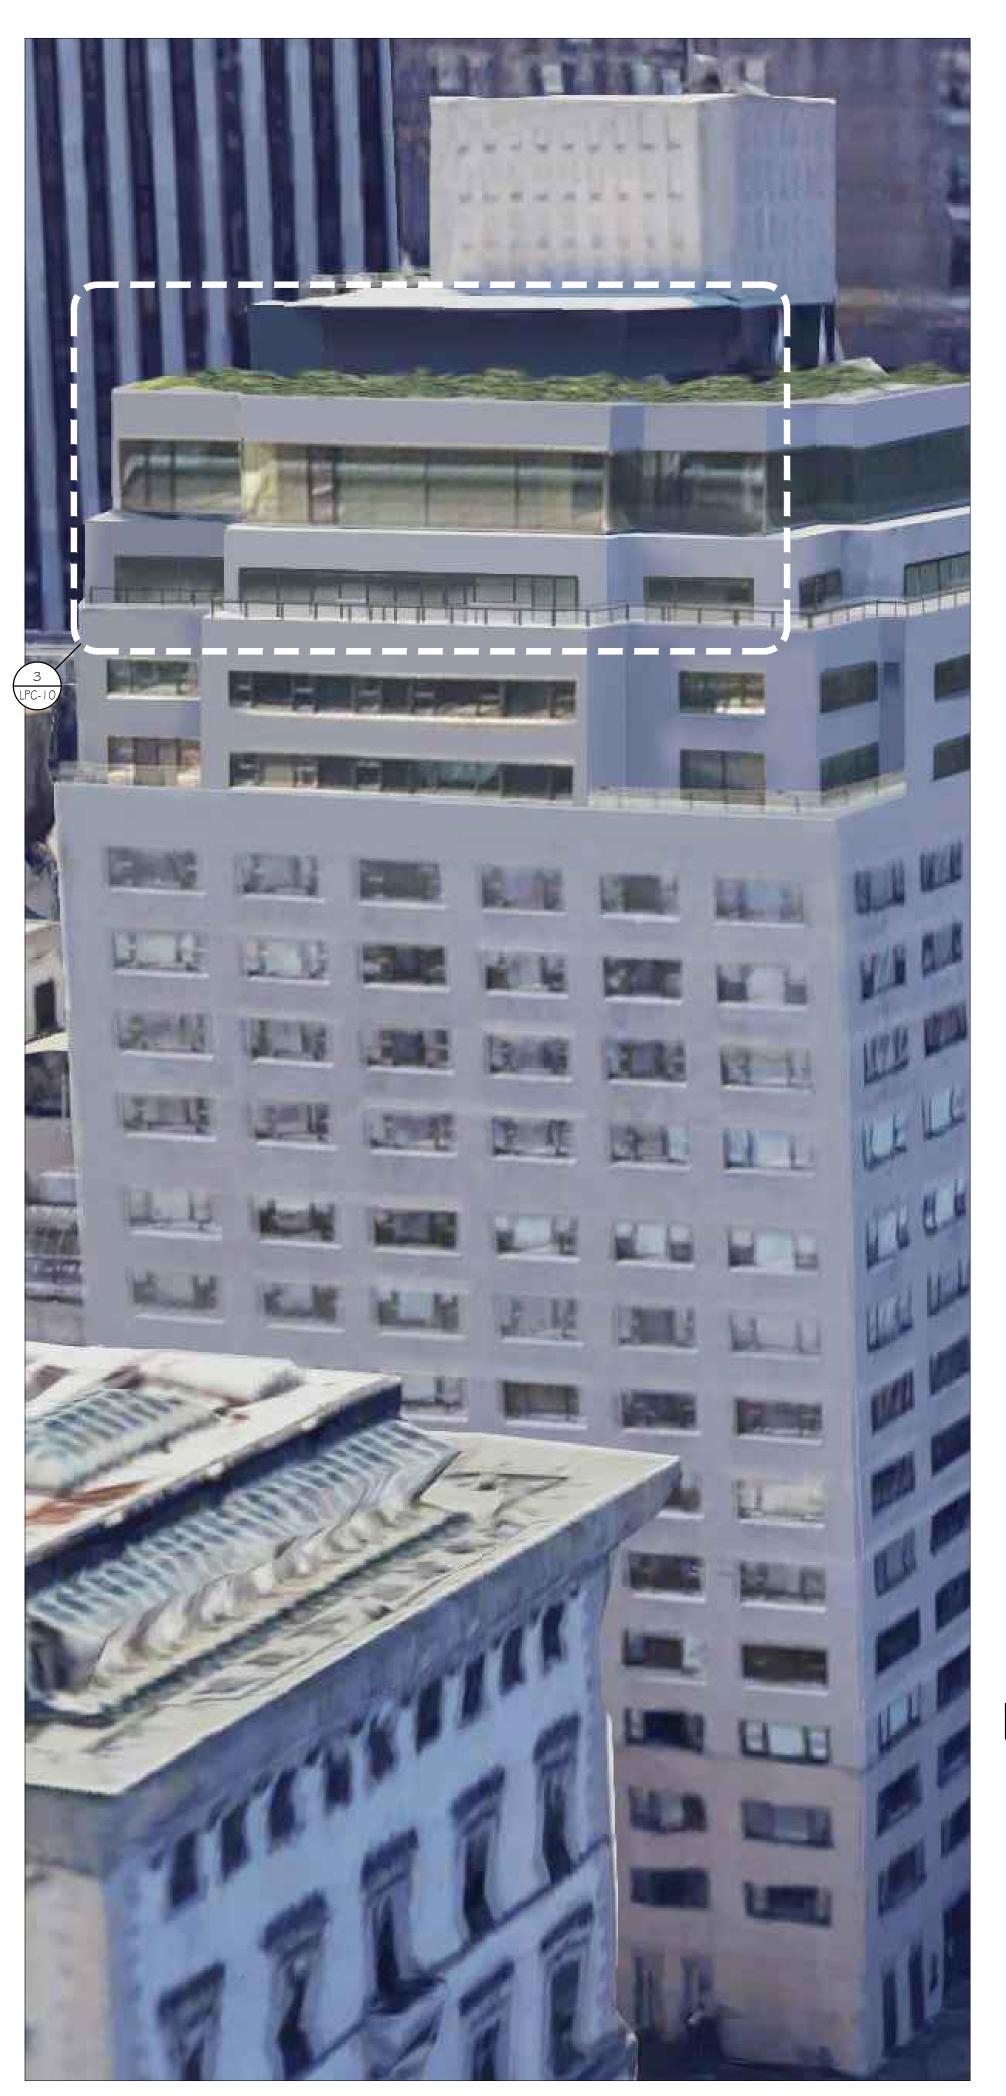

#### SCOPE OF WORK:

REMOVAL OF EXISTING COPING CAP AND INNER PARAPET FACING AT ALL 17TH CONSTRUCTION/18TH MARKETING FLOOR TERRACES.

PROPOSED REDUCTION OF PARAPET HEIGHT BY 4 BRICK COURSES TO INSTALL NEW TALLER GUARDRAIL STRUCTURE.

PROPOSED INSTALLATION OF NEW GLASS AND STEEL GUARDRAILS AND PARAPET COPING CAP AT ALL 17TH CONSTRUCTION/18TH MARKETING FLOOR TERRACES; NEW GUARDRAIL DESIGN TO MATCH THAT PRIOR APPROVED (CNE-24-07670 & CNE-24-07671)

#### INDIRECTLY ASSOCIATED PENTHOUSE (18TH & 19TH CONSTRUCTION FLOORS) DOCKET NUMBERS:

NOC 19-41088 (LPC-19-41088), ISSUED 7/1/2020 FINAL SIGN OFF FOR INITIAL COA 15-9927 (LPC-15-8995), ISSUED 7/10/2014