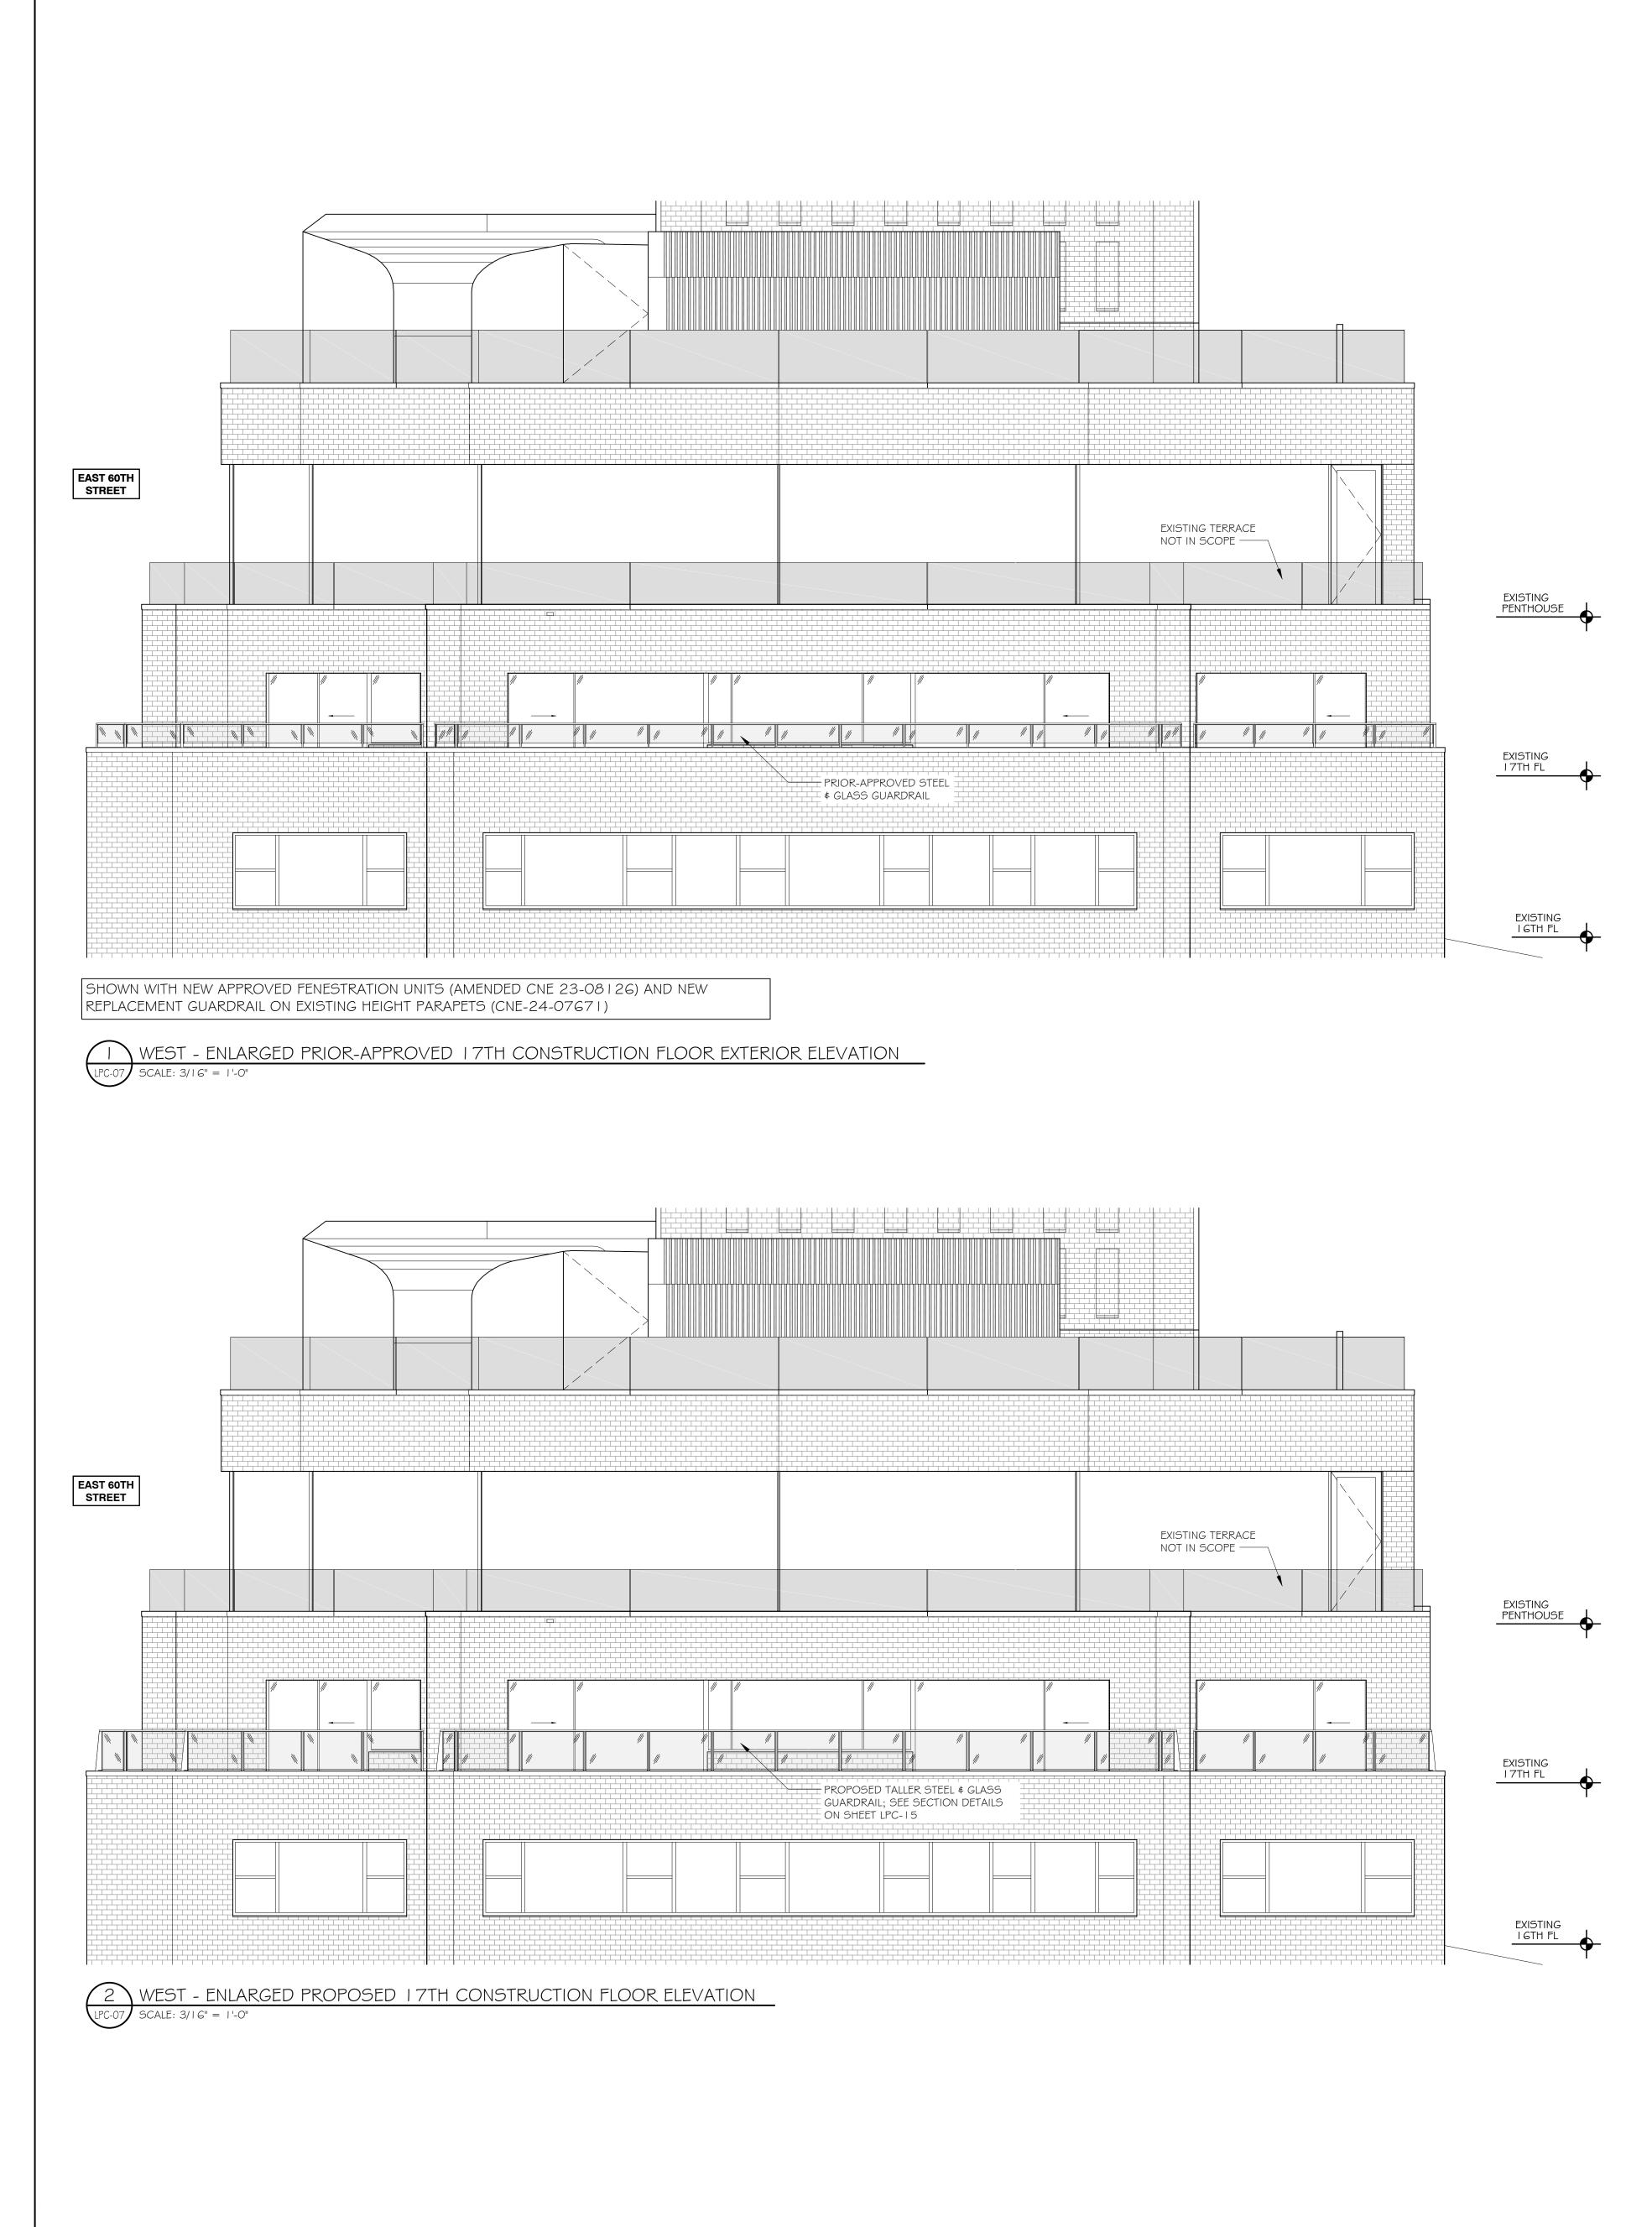

#### SCOPE OF WORK:

REMOVAL OF EXISTING COPING CAP AND INNER PARAPET FACING AT ALL 17TH CONSTRUCTION/18TH MARKETING FLOOR TERRACES.

PROPOSED REDUCTION OF PARAPET HEIGHT BY 4 BRICK COURSES TO INSTALL NEW TALLER GUARDRAIL STRUCTURE.

PROPOSED INSTALLATION OF NEW GLASS AND STEEL GUARDRAILS AND PARAPET COPING CAP AT ALL 17TH CONSTRUCTION/18TH MARKETING FLOOR TERRACES; NEW GUARDRAIL DESIGN TO MATCH THAT PRIOR APPROVED (CNE-24-07670 & CNE-24-07671)

SHOWN WITH NEW APPROVED FENESTRATION UNITS (AMENDED CNE 23-08126) AND NEW REPLACEMENT GUARDRAIL ON EXISTING HEIGHT PARAPETS (CNE-24-07671)