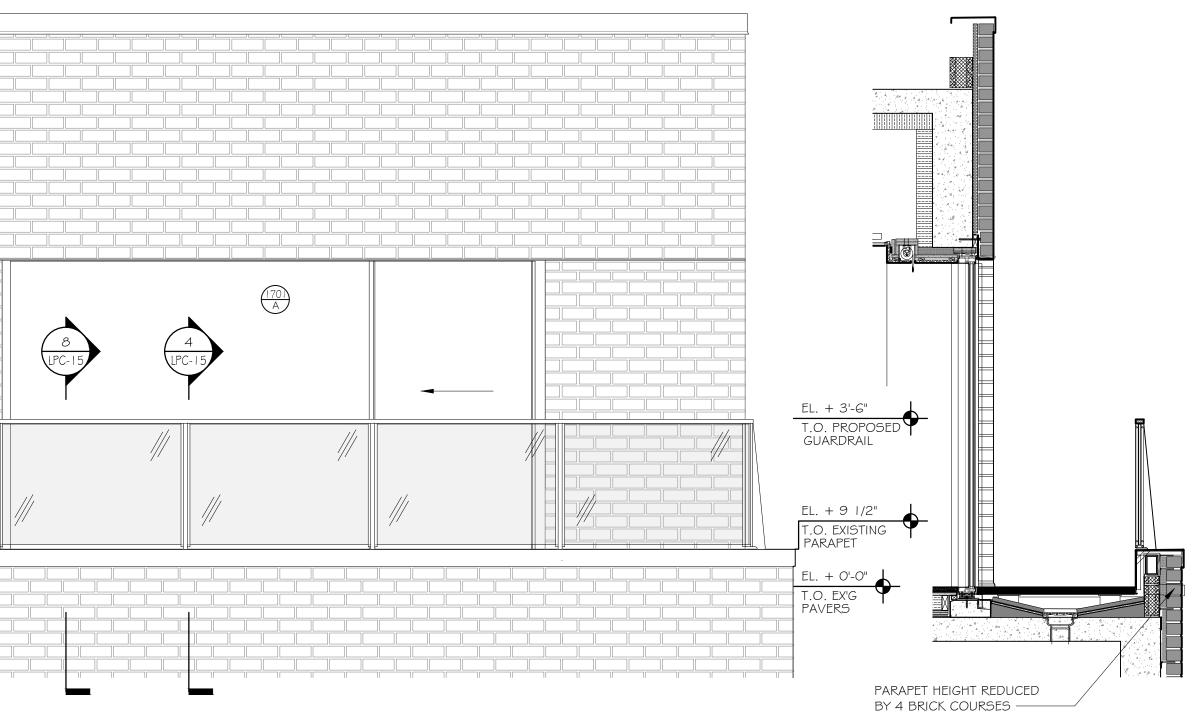

#### SCOPE OF WORK:

REMOVAL OF EXISTING COPING CAP AND INNER PARAPET FACING AT ALL 17TH CONSTRUCTION/18TH MARKETING FLOOR TERRACES.

PROPOSED REDUCTION OF PARAPET HEIGHT BY 4 BRICK COURSES TO INSTALL NEW TALLER GUARDRAIL STRUCTURE.

PROPOSED INSTALLATION OF NEW GLASS AND STEEL GUARDRAILS AND PARAPET COPING CAP AT ALL 17TH CONSTRUCTION/18TH MARKETING FLOOR TERRACES; NEW GUARDRAIL DESIGN TO MATCH THAT PRIOR APPROVED (CNE-24-07670 & CNE-24-07671)