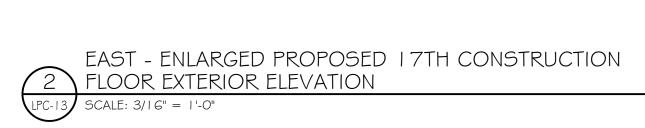

#### SCOPE OF WORK:

REMOVAL OF EXISTING COPING CAP AND INNER PARAPET FACING AT ALL 17TH CONSTRUCTION/18TH MARKETING FLOOR TERRACES.

PROPOSED REDUCTION OF PARAPET HEIGHT BY 4 BRICK COURSES TO INSTALL NEW TALLER GUARDRAIL STRUCTURE.

PROPOSED INSTALLATION OF NEW GLASS AND STEEL GUARDRAILS AND PARAPET COPING CAP AT ALL 17TH CONSTRUCTION/18TH MARKETING FLOOR TERRACES; NEW GUARDRAIL DESIGN TO MATCH THAT PRIOR APPROVED (CNE-24-07670 & CNE-24-07671)