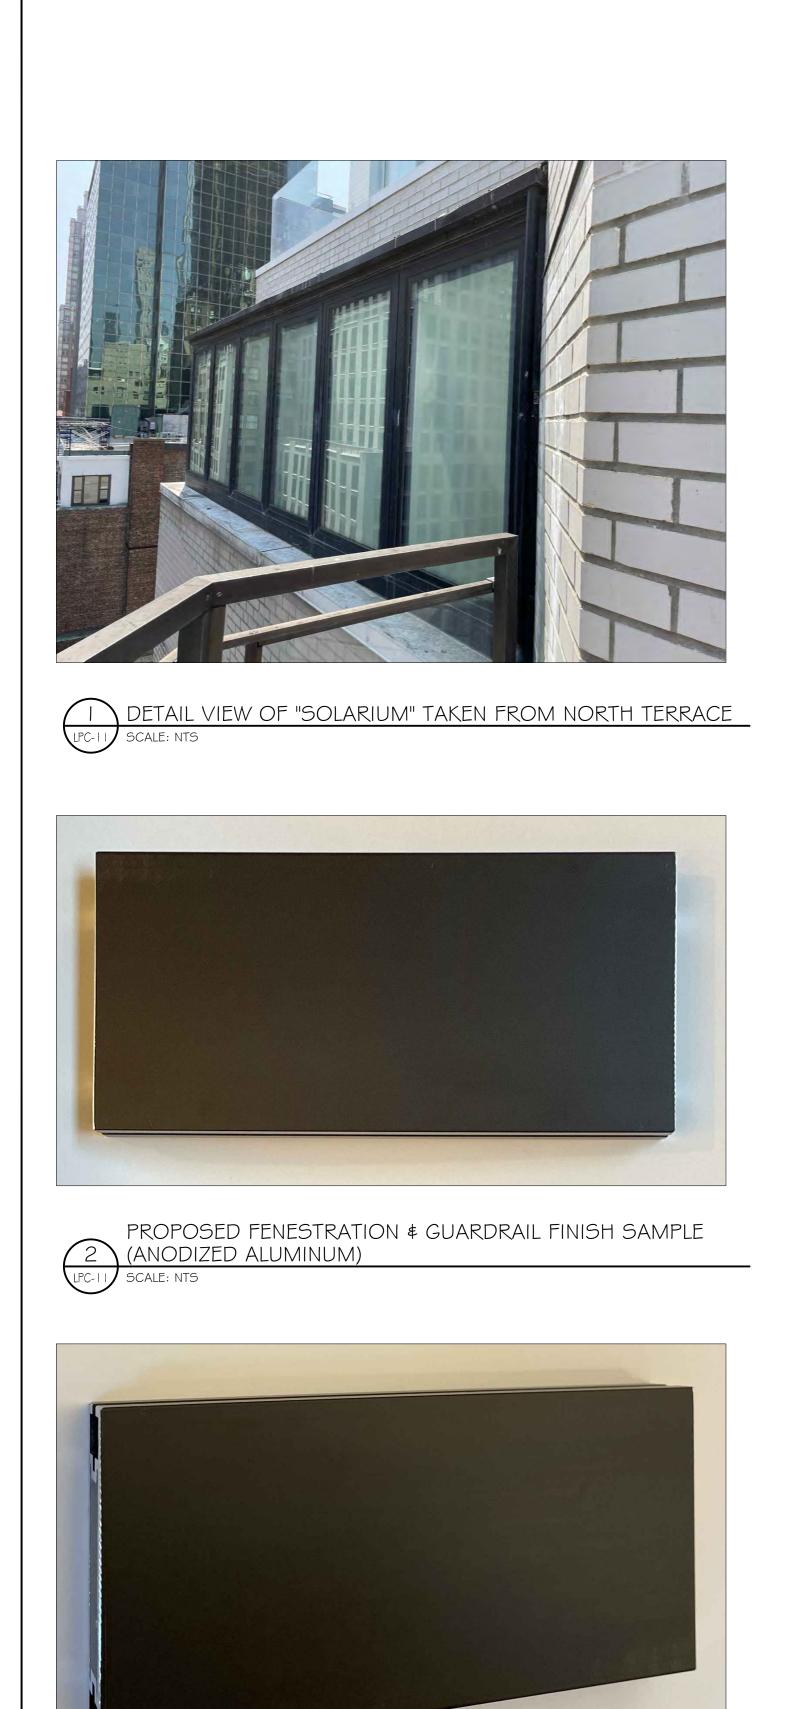

CNE-24-07670: EXTERIOR SCOPE (REMOVE EXISTING SOLARIUM ASSEMBLY AND RESTORE NORTHEAST TERRACE. RESTORE NORTH FACADE AT NORTHEAST TERRACE WITH NEW MASONRY OPENING AND NEW FENESTRATION UNIT. INSTALL NEW GUARDRAIL ON EXISTING PARAPET AT NORTHEAST TERRACE