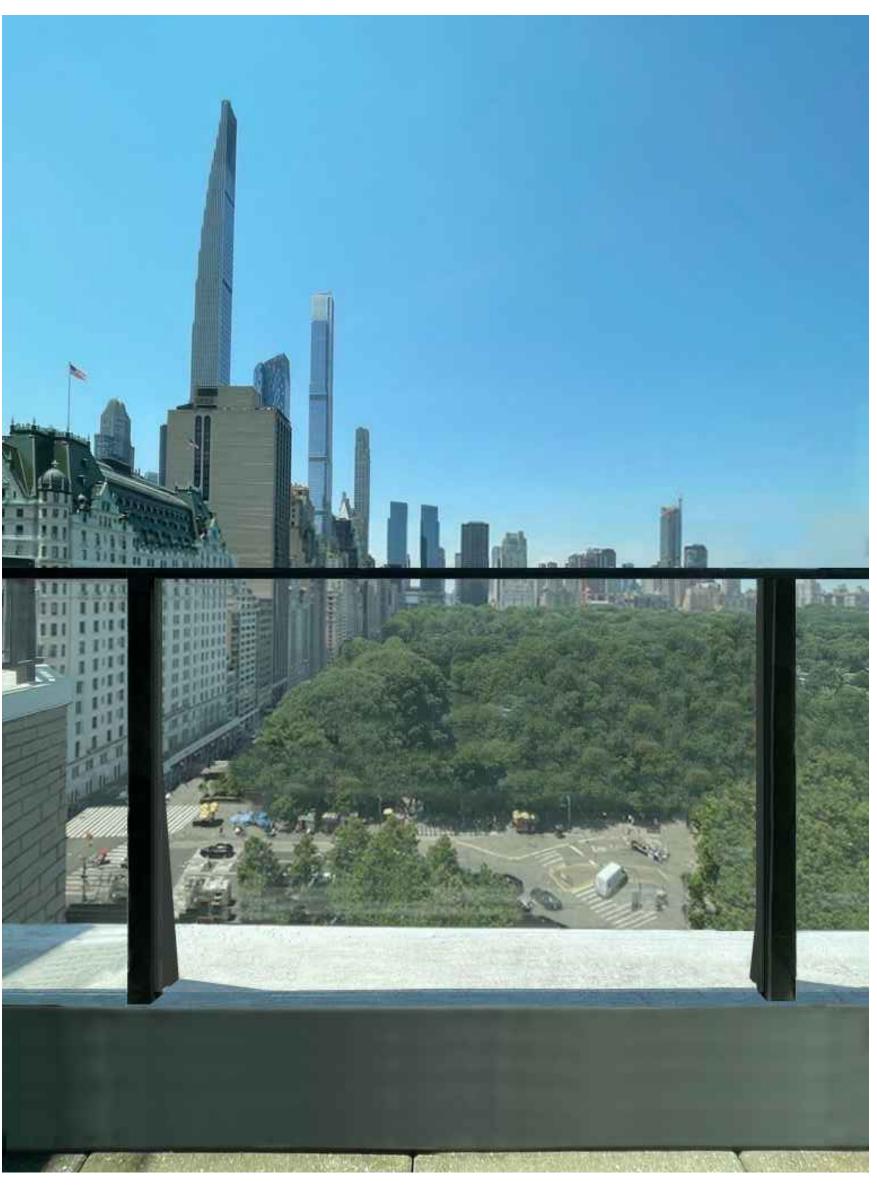

#### SCOPE OF WORK:

REMOVAL OF EXISTING COPING CAP AND INNER PARAPET FACING AT ALL 17TH CONSTRUCTION/18TH MARKETING FLOOR TERRACES.

PROPOSED REDUCTION OF PARAPET HEIGHT BY 4 BRICK COURSES TO INSTALL NEW TALLER GUARDRAIL STRUCTURE.

PROPOSED INSTALLATION OF NEW GLASS AND STEEL GUARDRAILS AND PARAPET COPING CAP AT ALL 17TH CONSTRUCTION/18TH MARKETING FLOOR TERRACES; NEW GUARDRAIL DESIGN TO MATCH THAT PRIOR APPROVED (CNE-24-07670 & CNE-24-07671)

SHOWN WITH NEW APPROVED FENESTRATION UNITS (AMENDED CNE 23-08126) AND NEW REPLACEMENT GUARDRAIL ON EXISTING HEIGHT PARAPETS (CNE-24-07671)