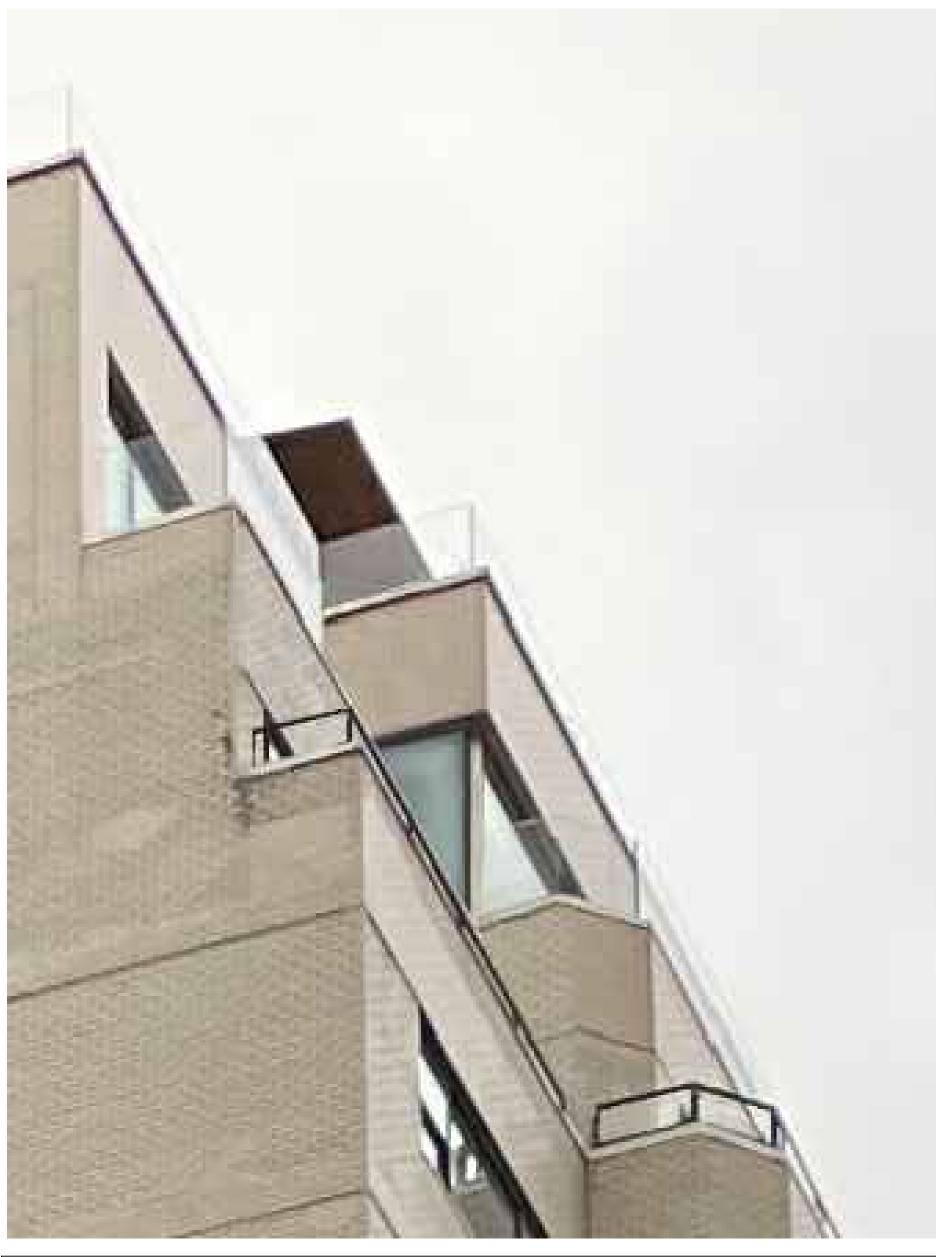

#### SCOPE OF WORK:

REMOVAL OF EXISTING COPING CAP AND INNER PARAPET FACING AT ALL 17TH CONSTRUCTION/18TH MARKETING FLOOR TERRACES.

PROPOSED REDUCTION OF PARAPET HEIGHT BY 4 BRICK COURSES TO INSTALL NEW TALLER GUARDRAIL STRUCTURE.

PROPOSED INSTALLATION OF NEW GLASS AND STEEL GUARDRAILS AND PARAPET COPING CAP AT ALL 17TH CONSTRUCTION/18TH MARKETING FLOOR TERRACES; NEW GUARDRAIL DESIGN TO MATCH THAT PRIOR APPROVED (CNE-24-07670 & CNE-24-07671)