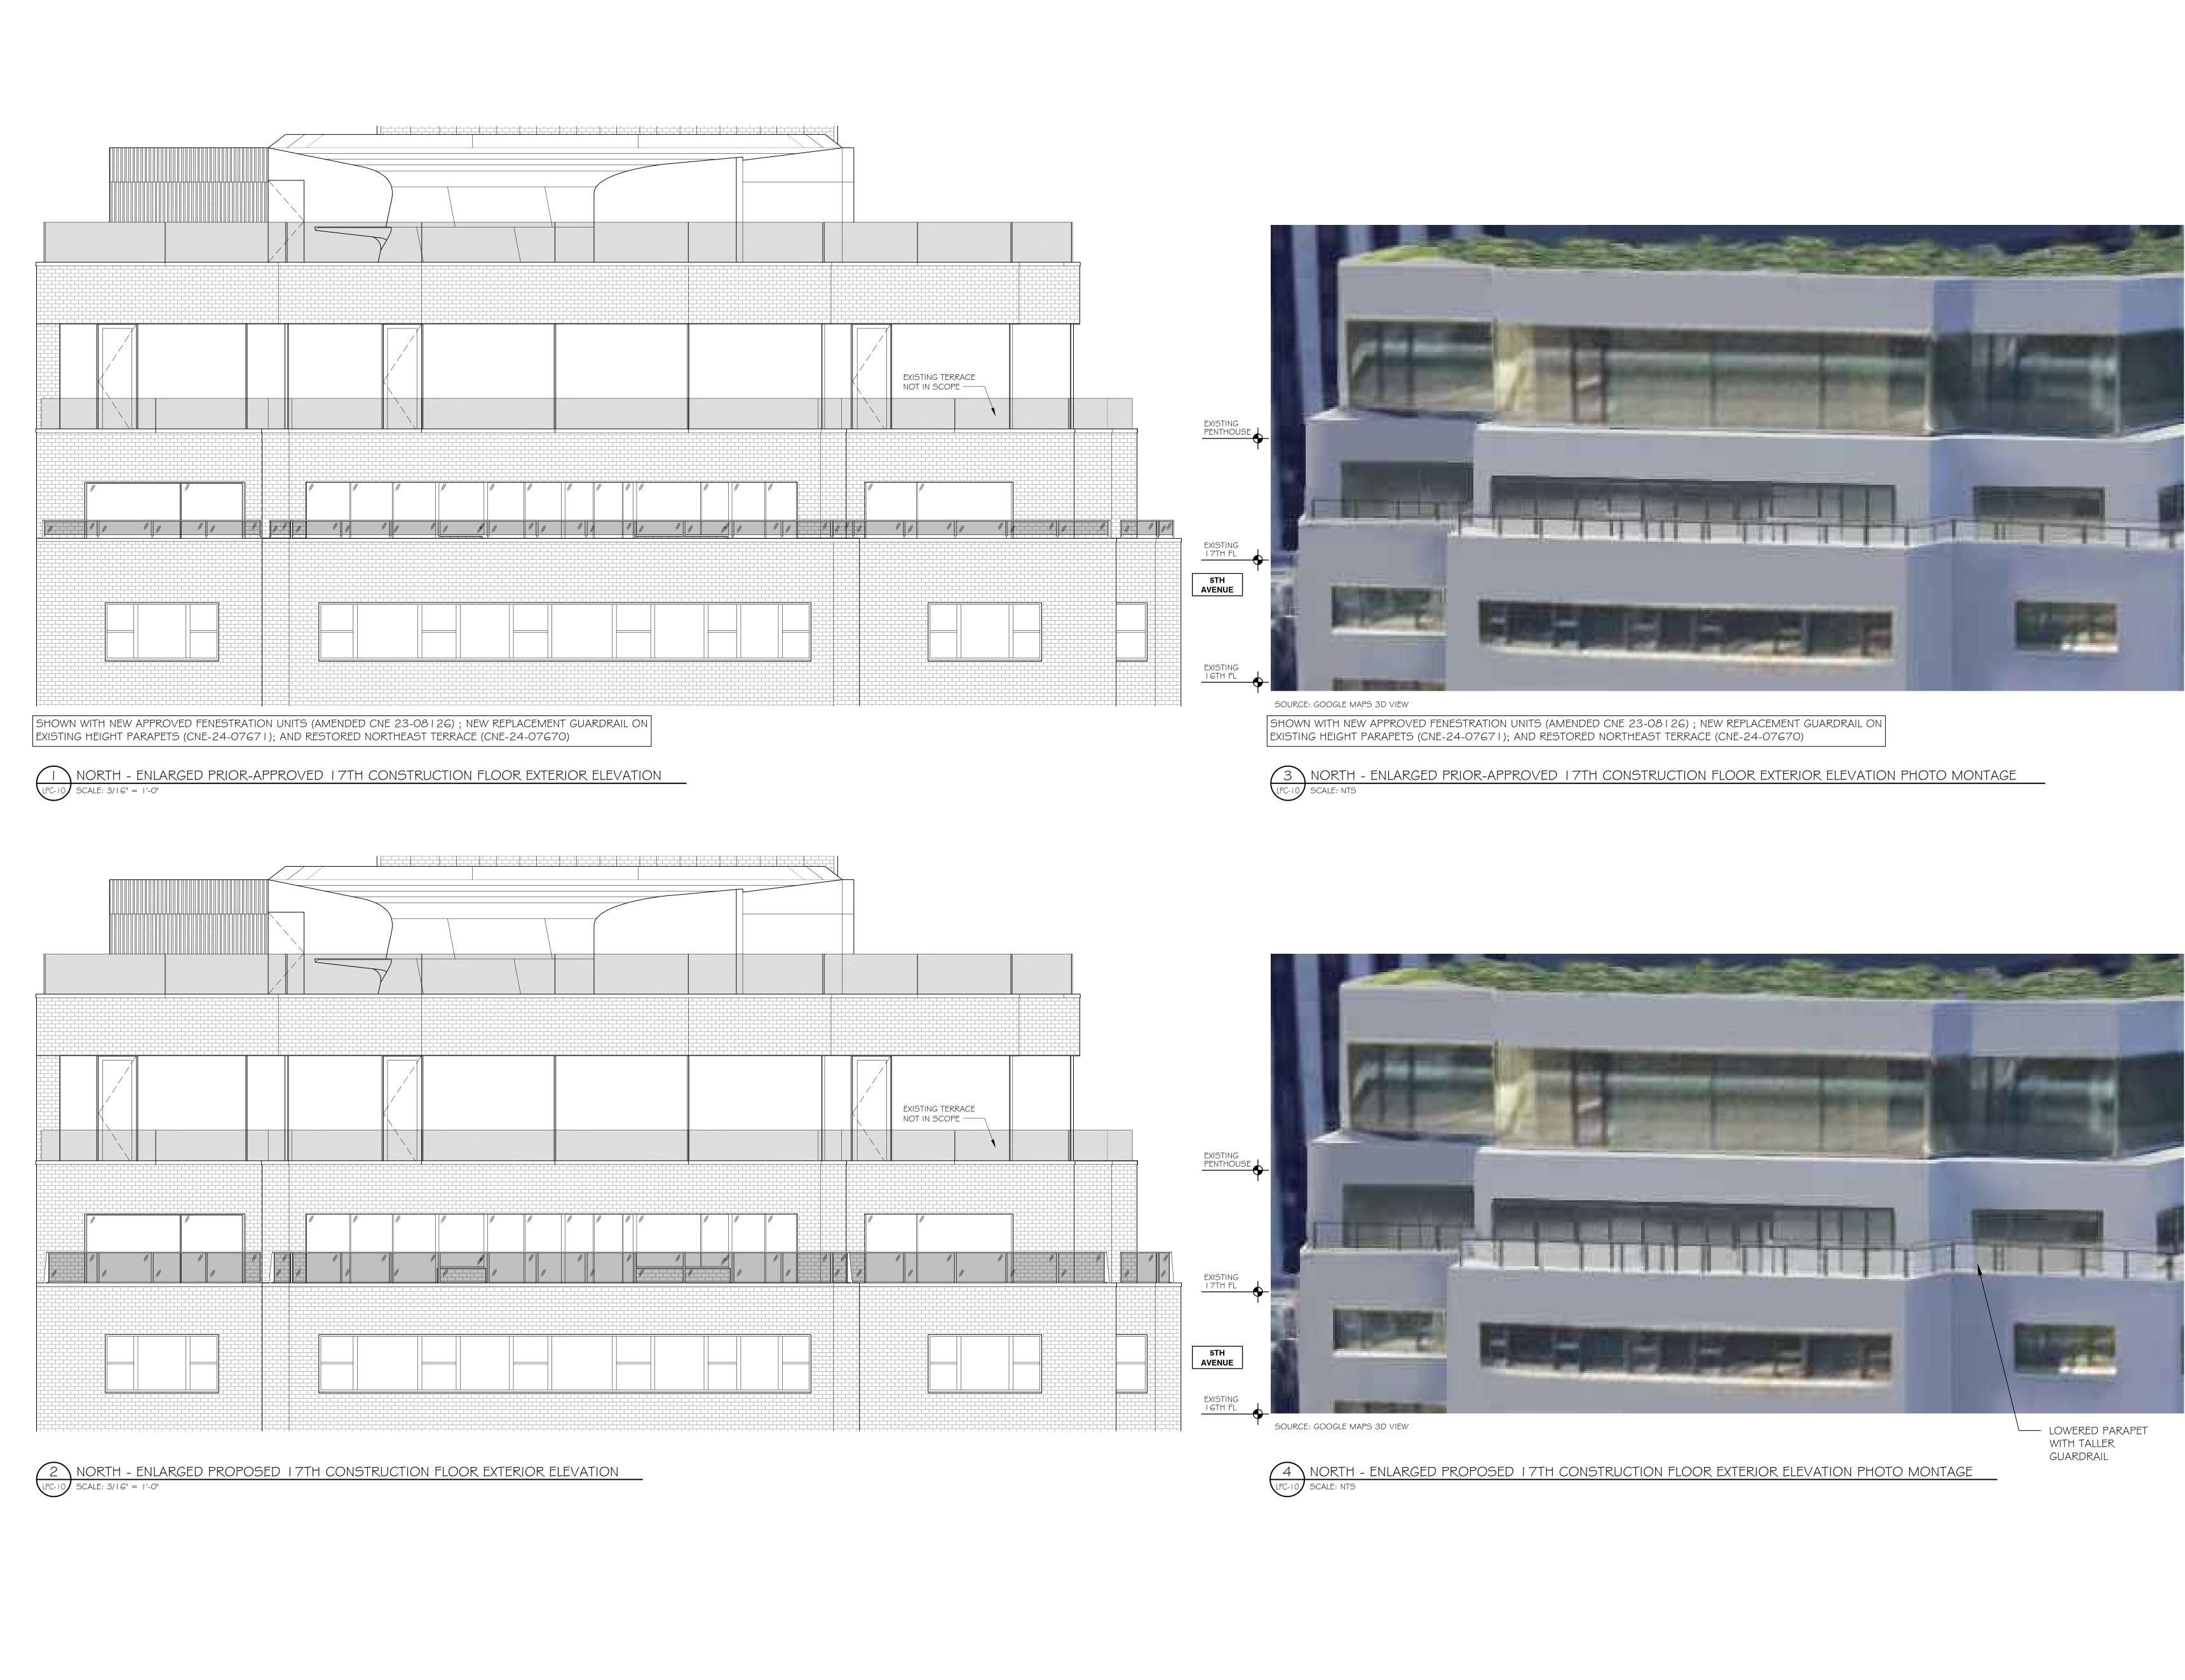

#### SCOPE OF WORK:

REMOVAL OF EXISTING COPING CAP AND INNER PARAPET FACING AT ALL 17TH CONSTRUCTION/18TH MARKETING FLOOR TERRACES.

PROPOSED REDUCTION OF PARAPET HEIGHT BY 4 BRICK COURSES TO INSTALL NEW TALLER GUARDRAIL STRUCTURE.

PROPOSED INSTALLATION OF NEW GLASS AND STEEL GUARDRAILS AND PARAPET COPING CAP AT ALL 17TH CONSTRUCTION/18TH MARKETING FLOOR TERRACES; NEW GUARDRAIL DESIGN TO MATCH THAT PRIOR APPROVED (CNE-24-07670 & CNE-24-07671)

### SCOPE OF WORK:

REMOVAL OF EXISTING COPING CAP AND INNER PARAPET FACING AT ALL 17TH CONSTRUCTION/18TH MARKETING FLOOR TERRACES.

PROPOSED REDUCTION OF PARAPET HEIGHT BY 4 BRICK COURSES TO INSTALL NEW TALLER GUARDRAIL STRUCTURE.

PROPOSED INSTALLATION OF NEW GLASS AND STEEL GUARDRAILS AND PARAPET COPING CAP AT ALL 17TH CONSTRUCTION/18TH MARKETING FLOOR TERRACES; NEW GUARDRAIL DESIGN TO MATCH THAT PRIOR APPROVED (CNE-24-07670 & CNE-24-0767 I )