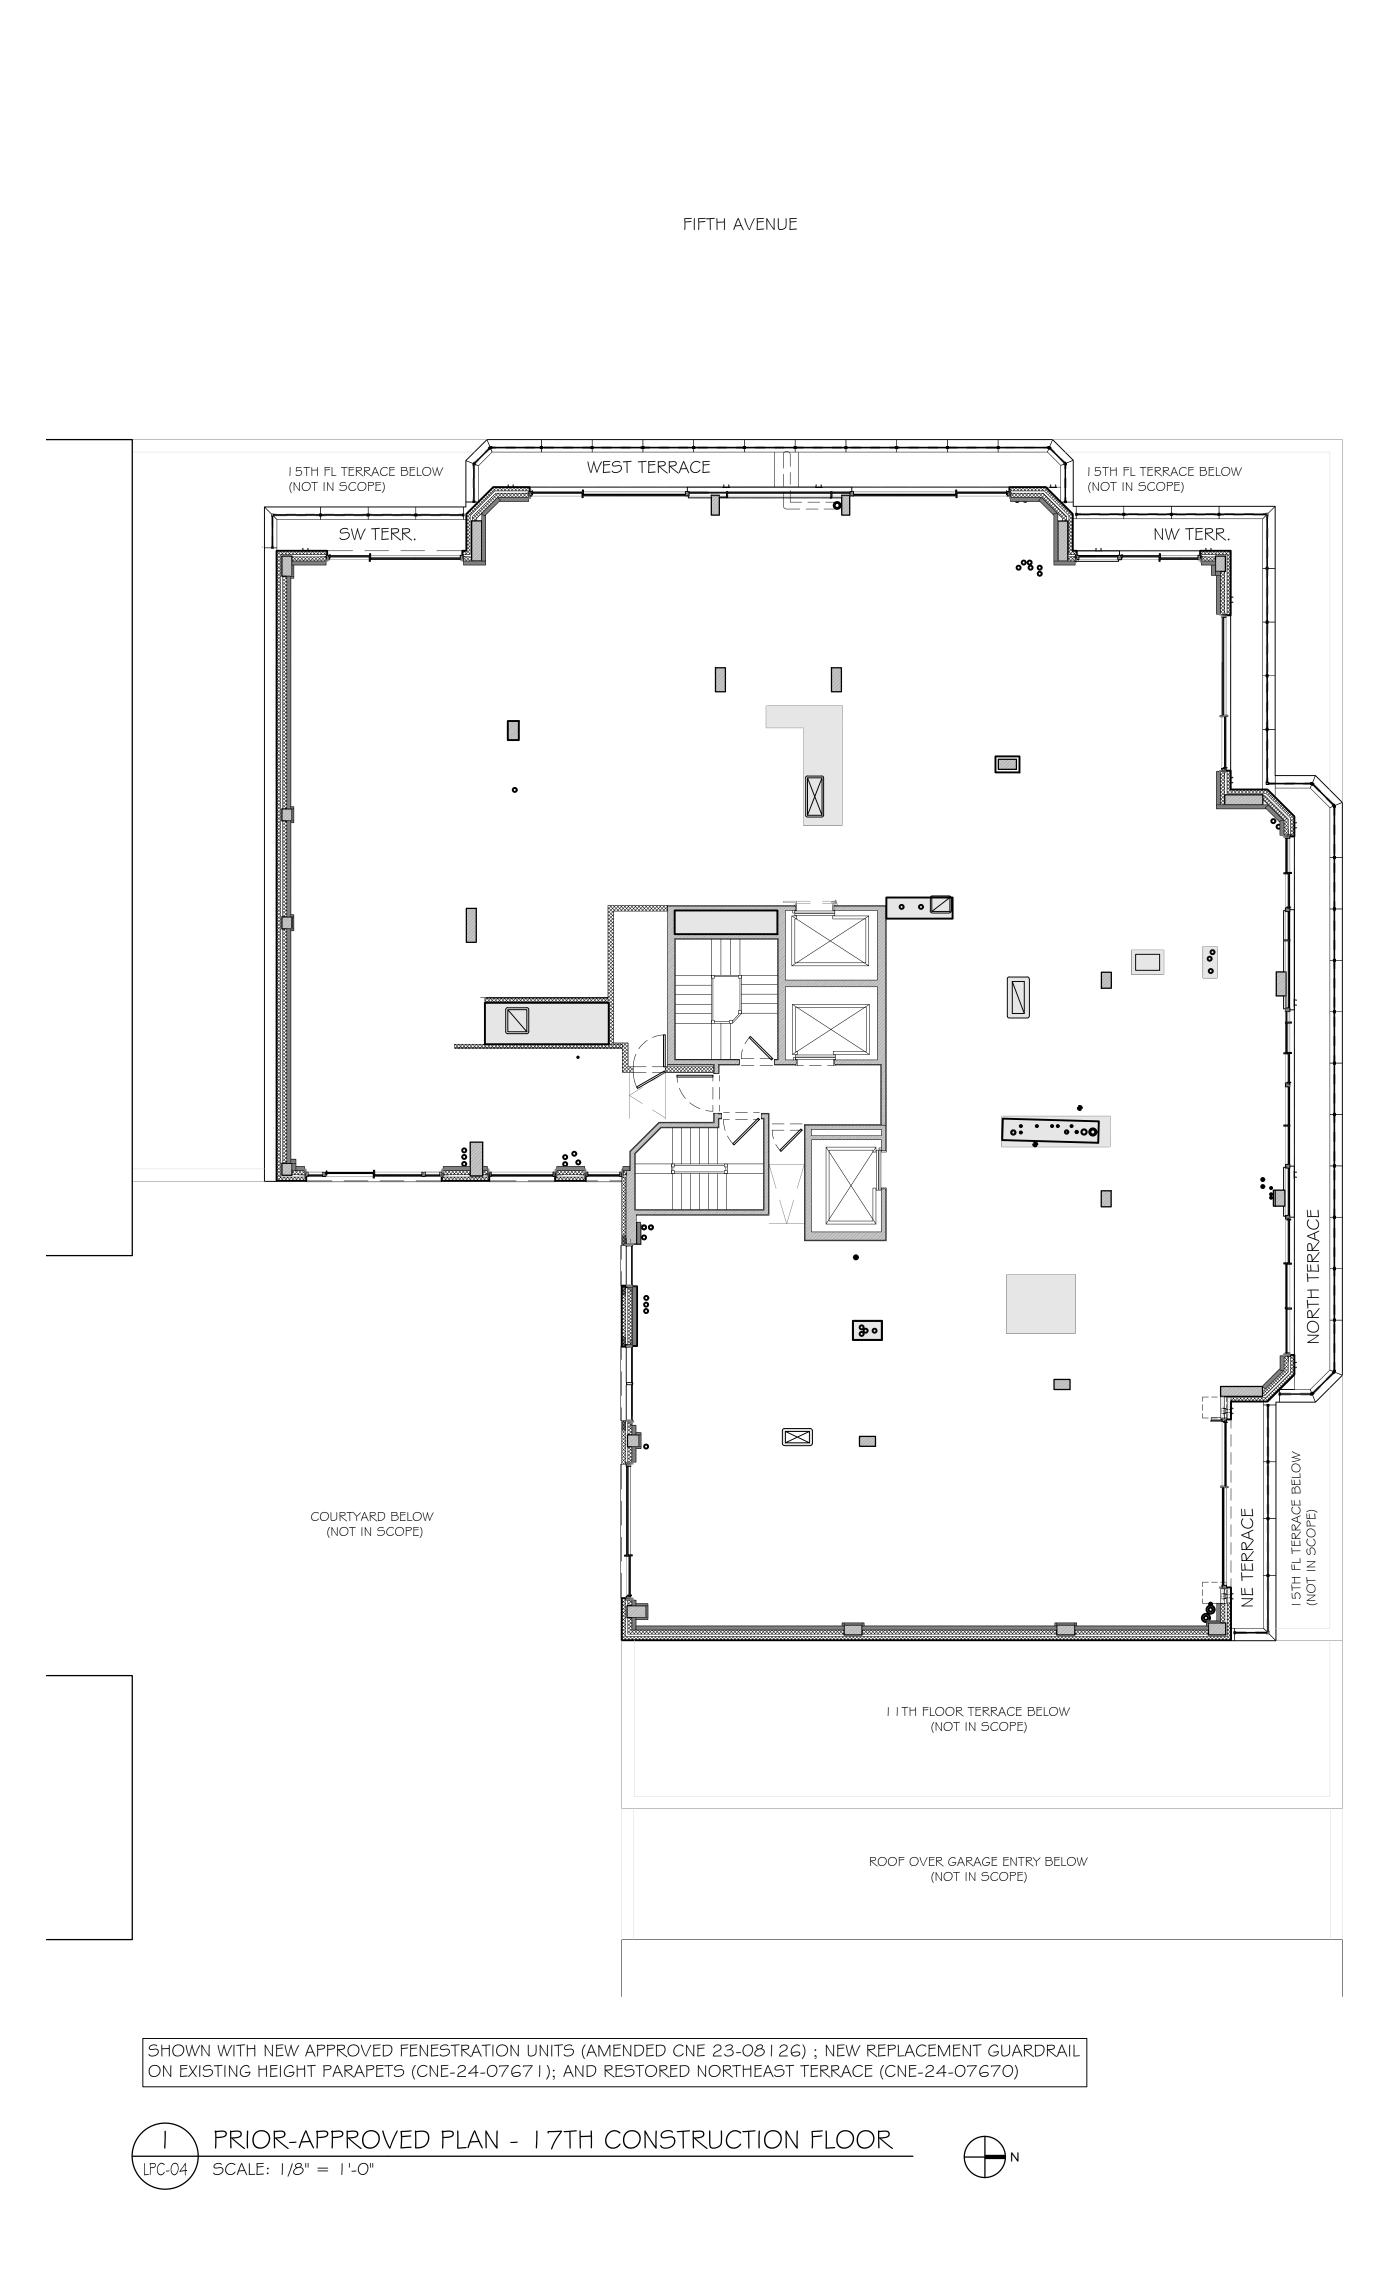

|                             | SHEET NO:                                                        |     |

LPC-02







LPC-04 SCALE: 1/8" = 1'-0"

## PROPOSED PLAN - 17TH CONSTRUCTION FLOOR



| DATE       | ISSUE                                                        | NO.      |
|------------|--------------------------------------------------------------|----------|
|            |                                                              |          |
|            |                                                              |          |
|            |                                                              |          |
|            |                                                              |          |
|            |                                                              |          |
|            |                                                              |          |
|