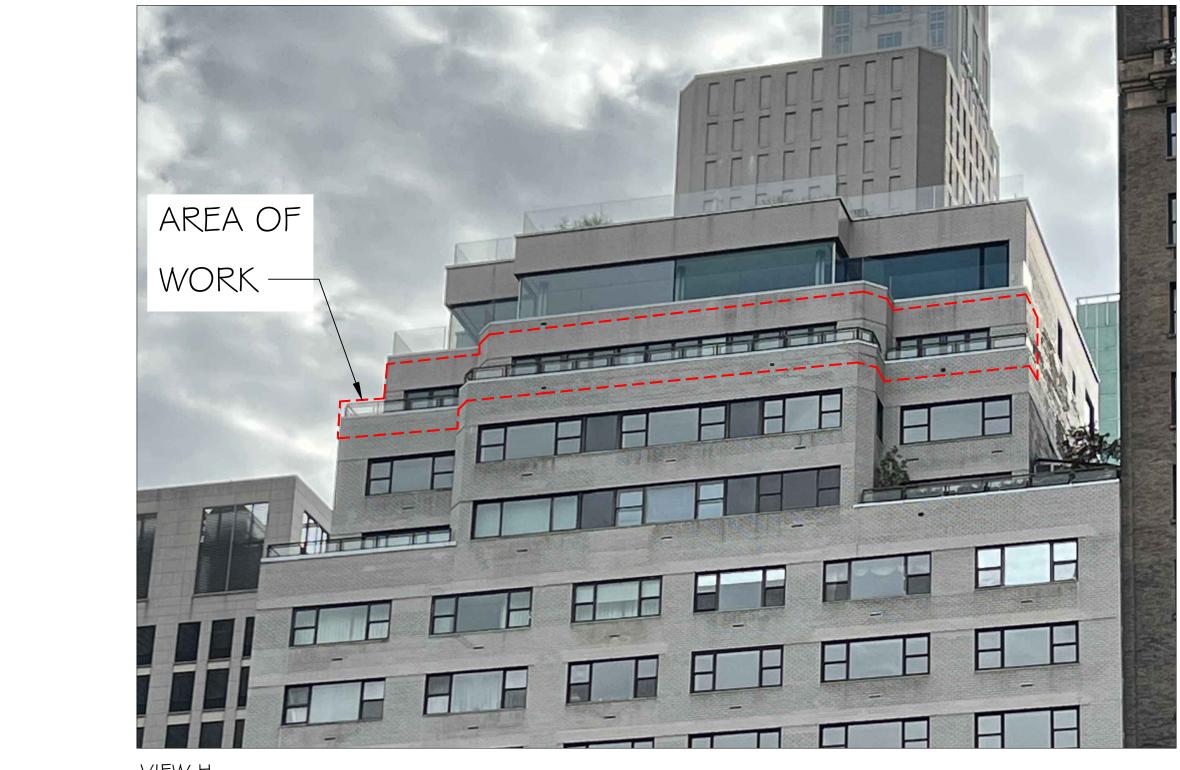

VIEW H

### SCOPE OF WORK:

REMOVAL OF EXISTING COPING CAP AND INNER PARAPET FACING AT ALL 17TH CONSTRUCTION/18TH MARKETING FLOOR TERRACES.

PROPOSED REDUCTION OF PARAPET HEIGHT BY 4 BRICK COURSES TO INSTALL NEW TALLER GUARDRAIL STRUCTURE.

PROPOSED INSTALLATION OF NEW GLASS AND STEEL GUARDRAILS AND PARAPET COPING CAP AT ALL 17TH CONSTRUCTION/18TH MARKETING FLOOR TERRACES; NEW GUARDRAIL DESIGN TO MATCH THAT PRIOR APPROVED (CNE-24-07670 & CNE-24-0767 I )