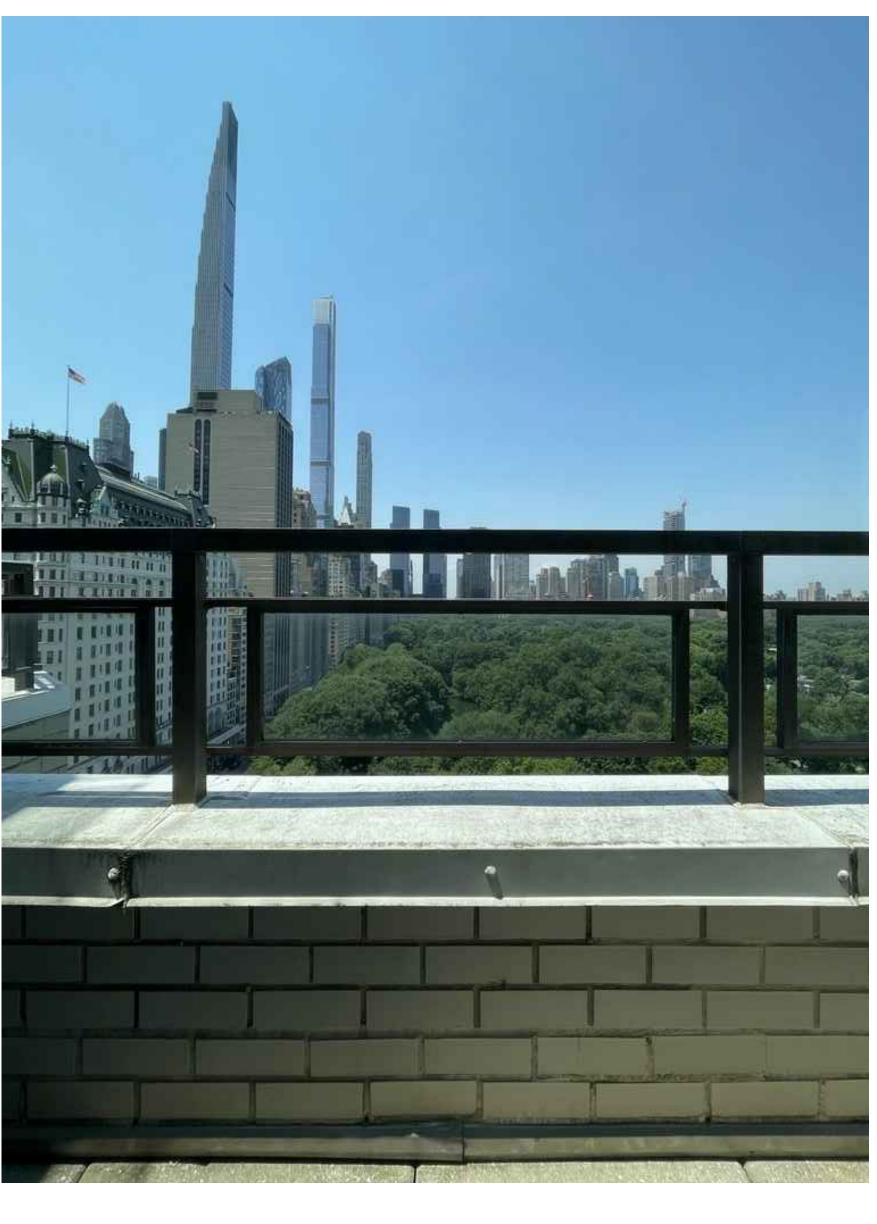

#### SCOPE OF WORK:

REMOVAL OF EXISTING COPING CAP AND INNER PARAPET FACING AT ALL 17TH CONSTRUCTION/18TH MARKETING FLOOR TERRACES.

PROPOSED REDUCTION OF PARAPET HEIGHT BY 4 BRICK COURSES TO INSTALL NEW TALLER GUARDRAIL STRUCTURE.

PROPOSED INSTALLATION OF NEW GLASS AND STEEL GUARDRAILS AND PARAPET COPING CAP AT ALL 17TH CONSTRUCTION/18TH MARKETING FLOOR TERRACES; NEW GUARDRAIL DESIGN TO MATCH THAT PRIOR APPROVED (CNE-24-07670 & CNE-24-07671)

SHOWN WITH NEW APPROVED FENESTRATION UNITS (AMENDED CNE 23-08126) AND NEW REPLACEMENT GUARDRAIL ON EXISTING HEIGHT PARAPETS (CNE-24-07671)