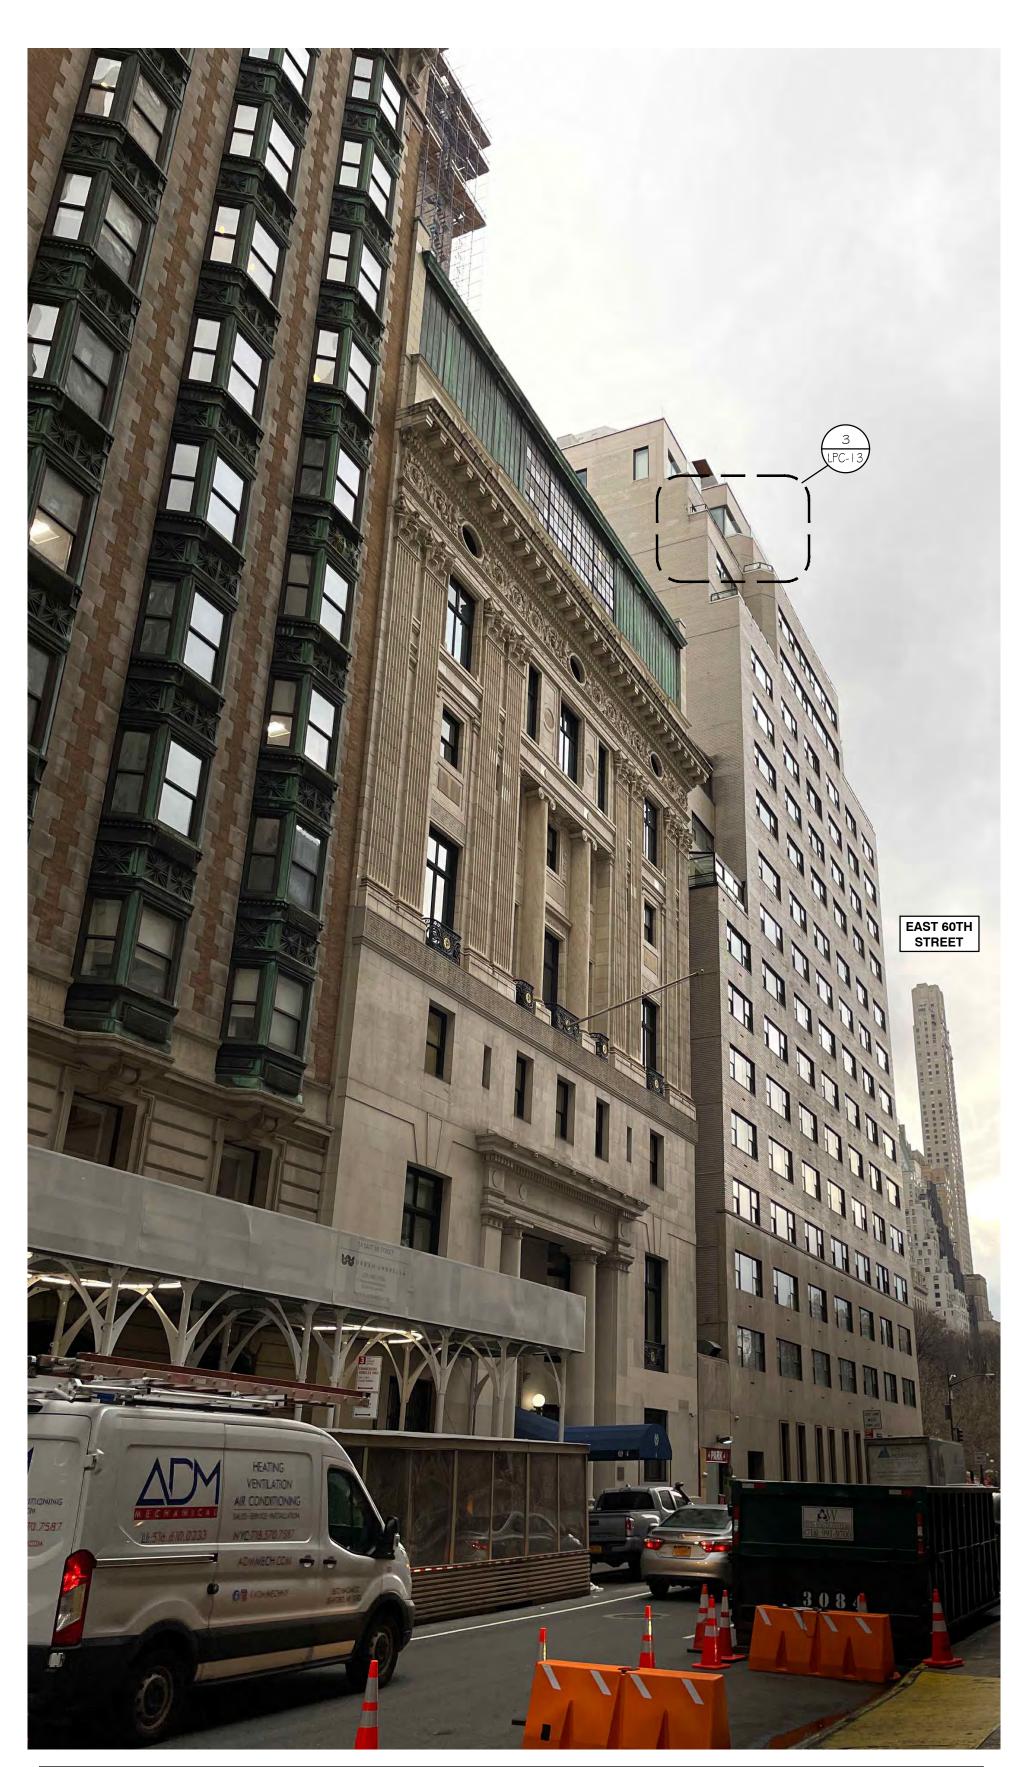

#### SCOPE OF WORK:

REMOVAL OF EXISTING COPING CAP AND INNER PARAPET FACING AT ALL 17TH CONSTRUCTION/18TH MARKETING FLOOR TERRACES.

PROPOSED REDUCTION OF PARAPET HEIGHT BY 4 BRICK COURSES TO INSTALL NEW TALLER GUARDRAIL STRUCTURE.

PROPOSED INSTALLATION OF NEW GLASS AND STEEL GUARDRAILS AND PARAPET COPING CAP AT ALL 17TH CONSTRUCTION/18TH MARKETING FLOOR TERRACES; NEW GUARDRAIL DESIGN TO MATCH THAT PRIOR APPROVED (CNE-24-07670 & CNE-24-07671)

### SCOPE OF WORK:

REMOVAL OF EXISTING COPING CAP AND INNER PARAPET FACING AT ALL 17TH CONSTRUCTION/18TH MARKETING FLOOR TERRACES.

PROPOSED REDUCTION OF PARAPET HEIGHT BY 4 BRICK COURSES TO INSTALL NEW TALLER GUARDRAIL STRUCTURE.

PROPOSED INSTALLATION OF NEW GLASS AND STEEL GUARDRAILS AND PARAPET COPING CAP AT ALL 17TH CONSTRUCTION/18TH MARKETING FLOOR TERRACES; NEW GUARDRAIL DESIGN TO MATCH THAT PRIOR APPROVED (CNE-24-07670 & CNE-24-0767 I )