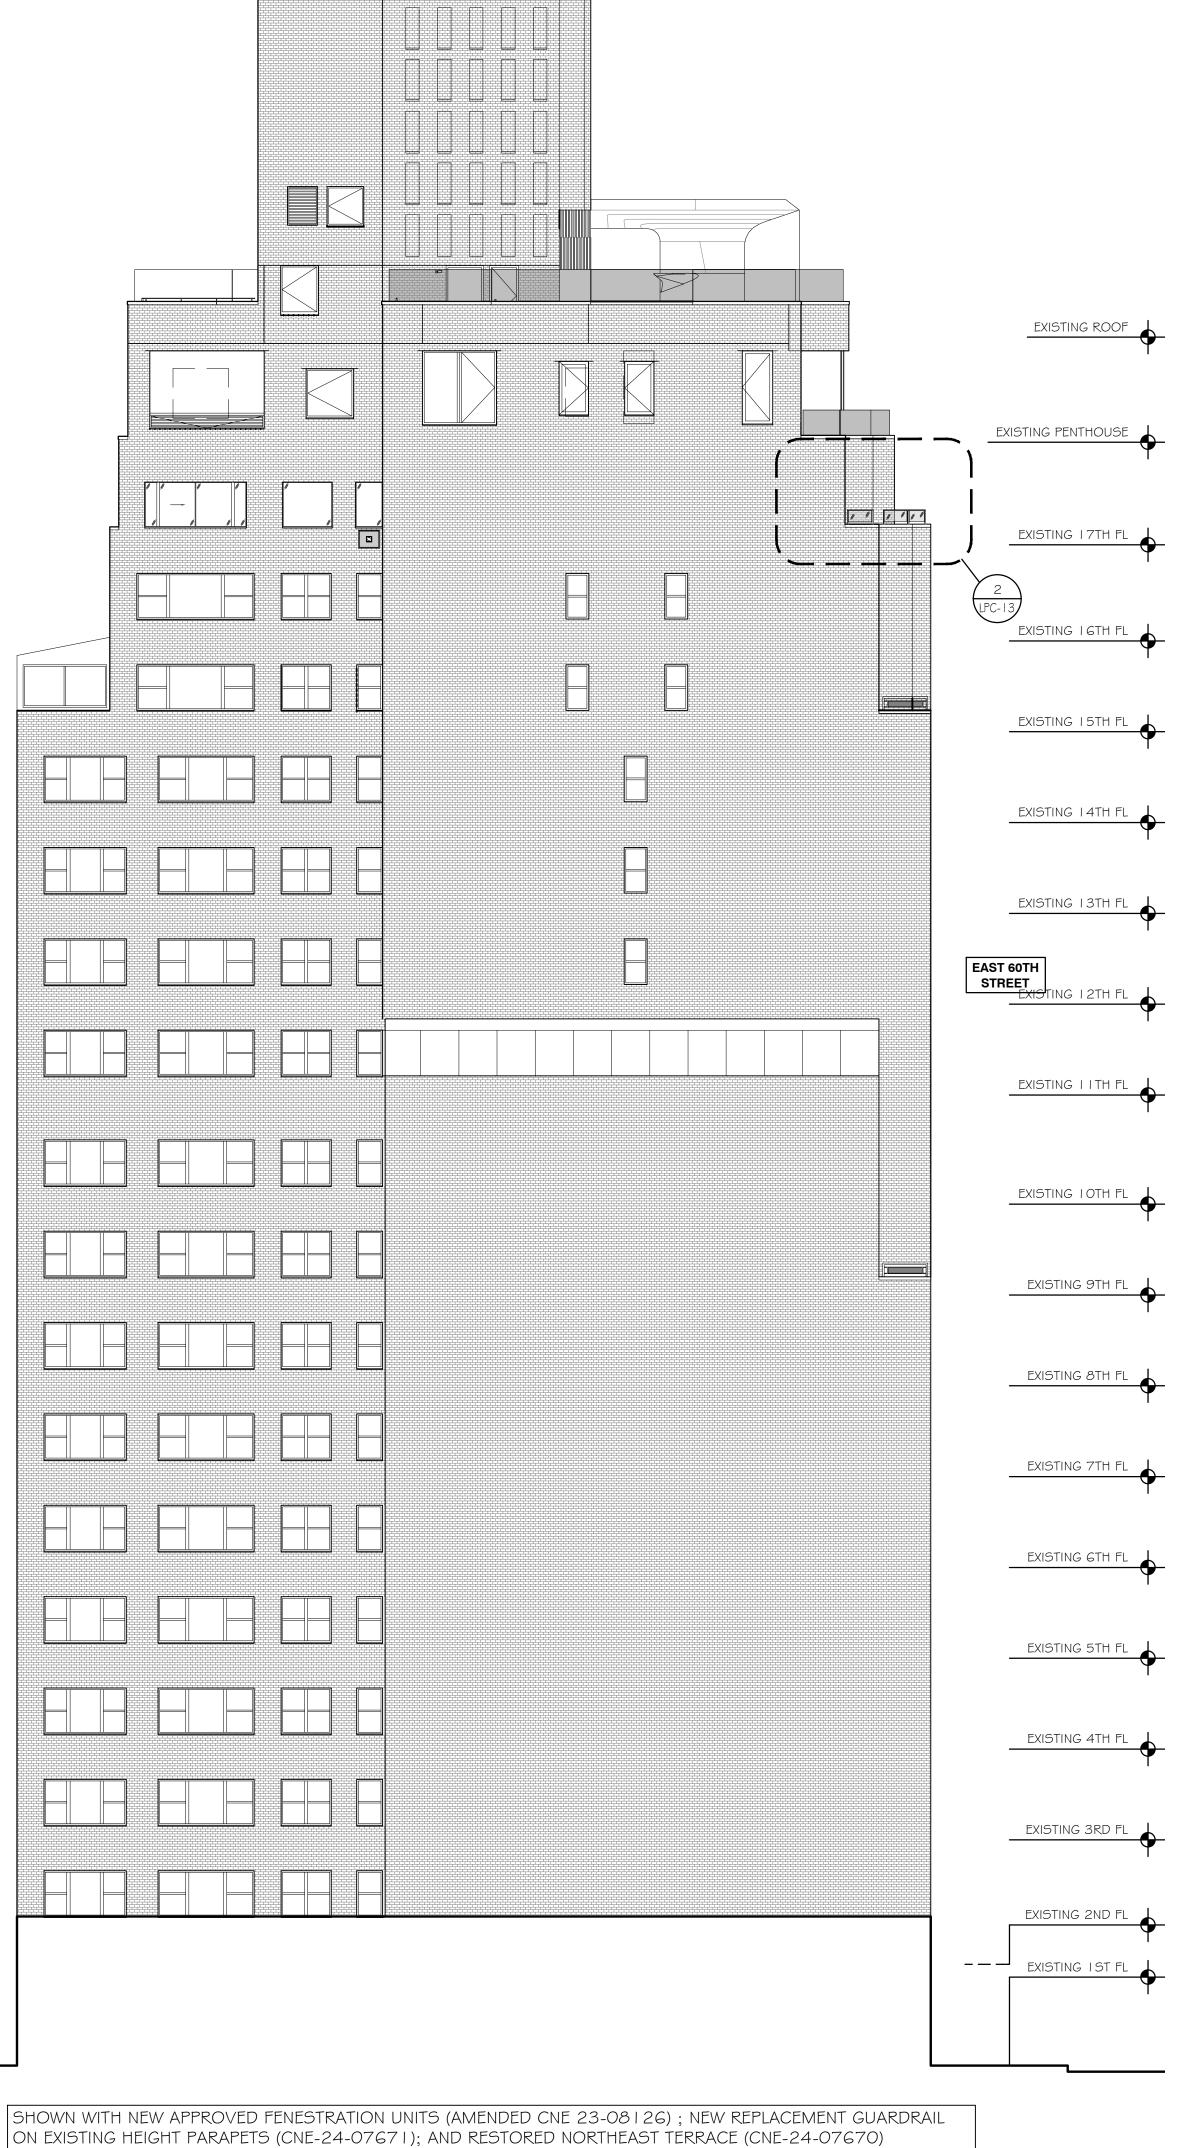

#### SCOPE OF WORK:

REMOVAL OF EXISTING COPING CAP AND INNER PARAPET FACING AT ALL 17TH CONSTRUCTION/18TH MARKETING FLOOR TERRACES.

PROPOSED REDUCTION OF PARAPET HEIGHT BY 4 BRICK COURSES TO INSTALL NEW TALLER GUARDRAIL STRUCTURE.

PROPOSED INSTALLATION OF NEW GLASS AND STEEL GUARDRAILS AND PARAPET COPING CAP AT ALL 17TH CONSTRUCTION/18TH MARKETING FLOOR TERRACES; NEW GUARDRAIL DESIGN TO MATCH THAT PRIOR APPROVED (CNE-24-07670 & CNE-24-07671)

SHOWN WITH NEW APPROVED FENESTRATION UNITS (AMENDED CNE 23-08126) AND NEW REPLACEMENT GUARDRAIL ON EXISTING HEIGHT PARAPETS (CNE-24-07671)