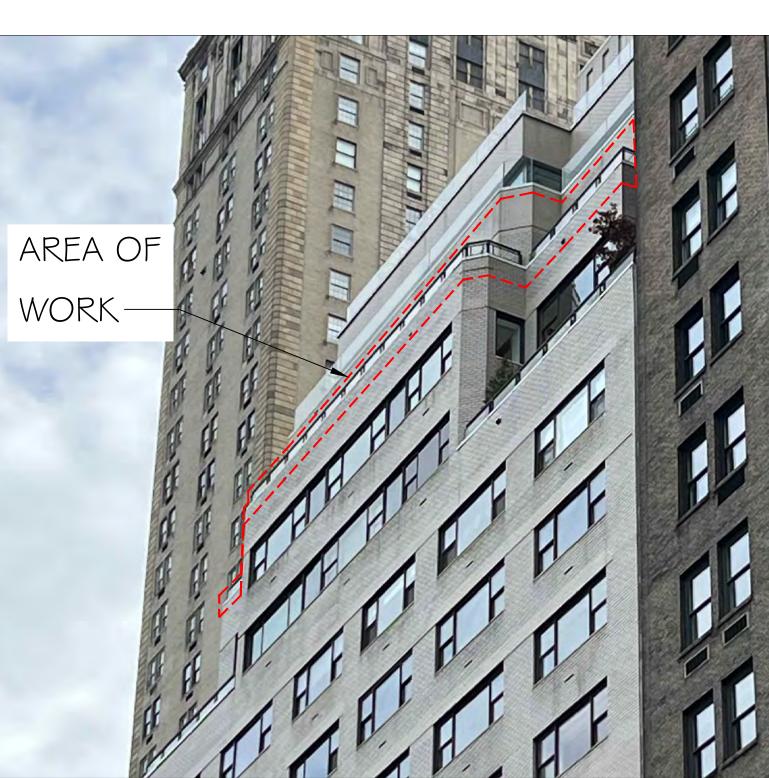

#### SCOPE OF WORK:

REMOVAL OF EXISTING COPING CAP AND INNER PARAPET FACING AT ALL 17TH CONSTRUCTION/18TH MARKETING FLOOR TERRACES.

PROPOSED REDUCTION OF PARAPET HEIGHT BY 4 BRICK COURSES TO INSTALL NEW TALLER GUARDRAIL STRUCTURE.

PROPOSED INSTALLATION OF NEW GLASS AND STEEL GUARDRAILS AND PARAPET COPING CAP AT ALL 17TH CONSTRUCTION/18TH MARKETING FLOOR TERRACES; NEW GUARDRAIL DESIGN TO MATCH THAT PRIOR APPROVED (CNE-24-07670 & CNE-24-07671)