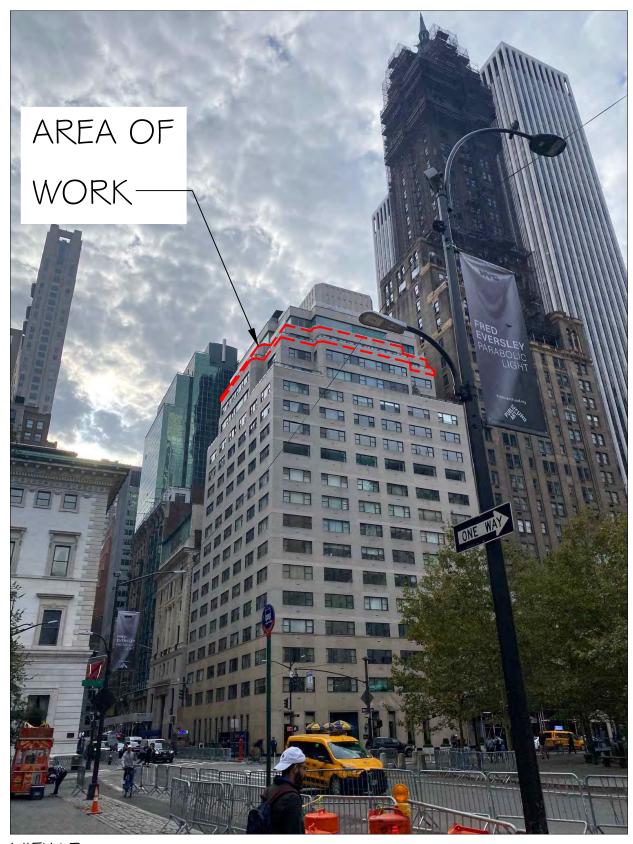

#### SCOPE OF WORK:

REMOVAL OF EXISTING COPING CAP AND INNER PARAPET FACING AT ALL 17TH CONSTRUCTION/18TH MARKETING FLOOR TERRACES.

PROPOSED REDUCTION OF PARAPET HEIGHT BY 4 BRICK COURSES TO INSTALL NEW TALLER GUARDRAIL STRUCTURE.

PROPOSED INSTALLATION OF NEW GLASS AND STEEL GUARDRAILS AND PARAPET COPING CAP AT ALL 17TH CONSTRUCTION/18TH MARKETING FLOOR TERRACES; NEW GUARDRAIL DESIGN TO MATCH THAT PRIOR APPROVED (CNE-24-07670 & CNE-24-07671)