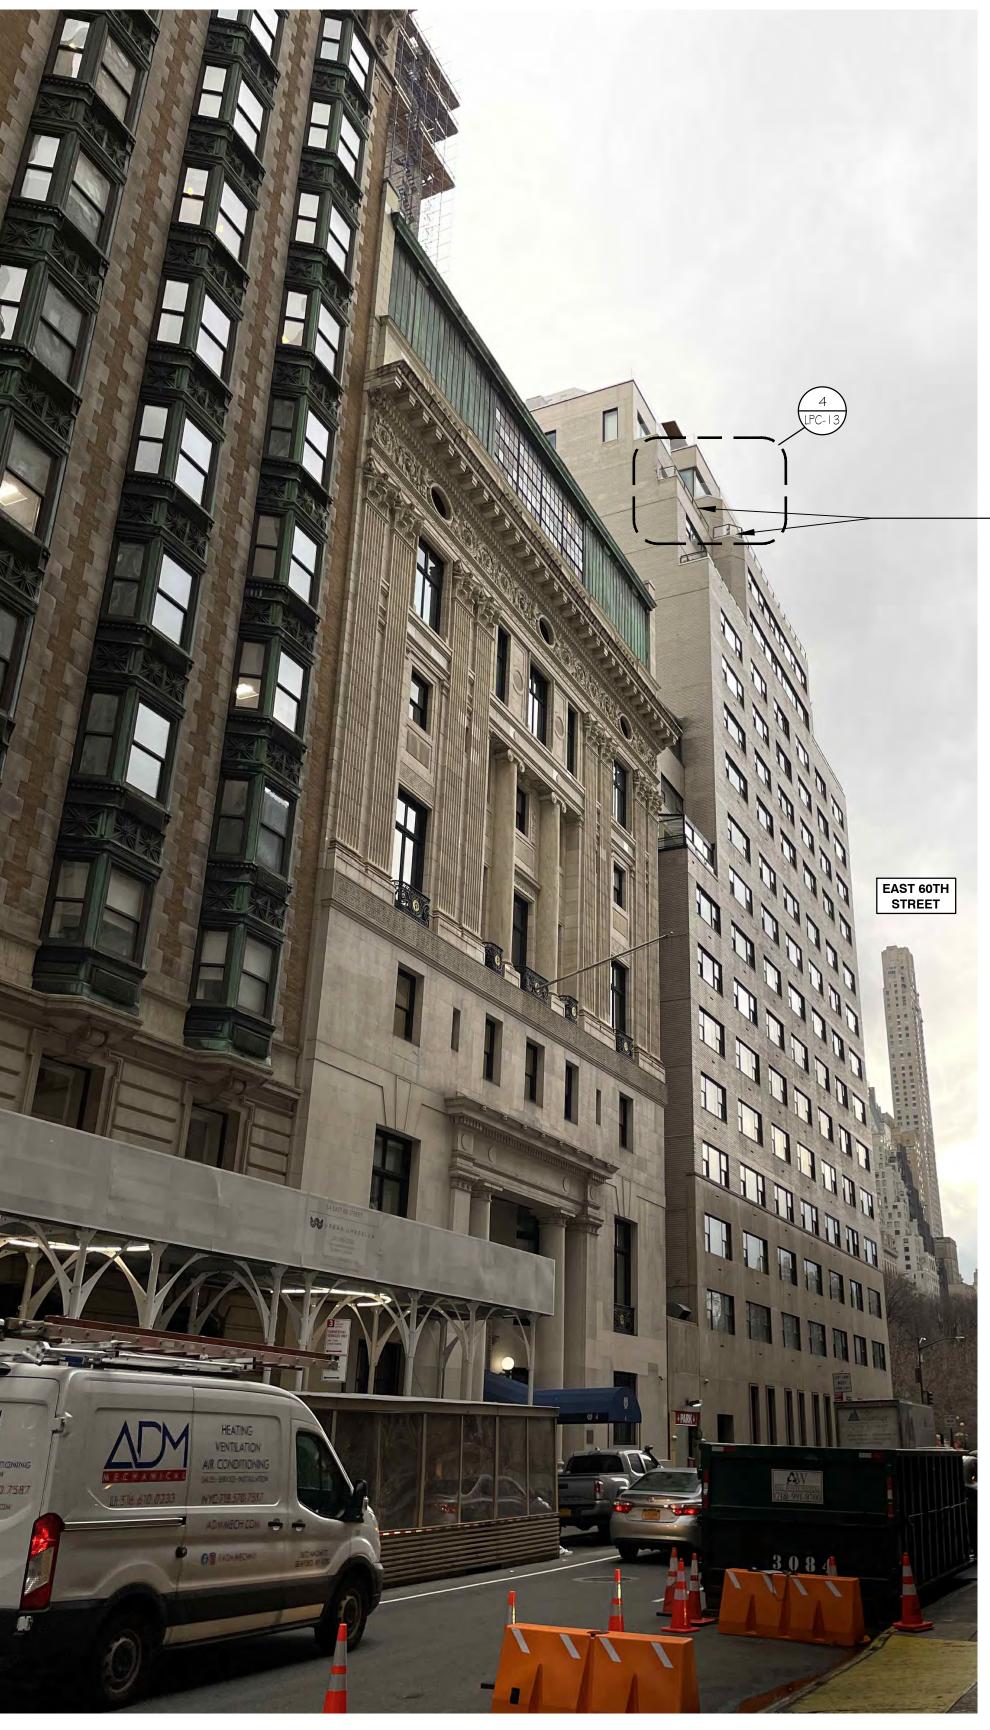

#### SCOPE OF WORK:

REMOVAL OF EXISTING COPING CAP AND INNER PARAPET FACING AT ALL 17TH CONSTRUCTION/18TH MARKETING FLOOR TERRACES.

PROPOSED REDUCTION OF PARAPET HEIGHT BY 4 BRICK COURSES TO INSTALL NEW TALLER GUARDRAIL STRUCTURE.

PROPOSED INSTALLATION OF NEW GLASS AND STEEL GUARDRAILS AND PARAPET COPING CAP AT ALL 17TH CONSTRUCTION/18TH MARKETING FLOOR TERRACES; NEW GUARDRAIL DESIGN TO MATCH THAT PRIOR APPROVED (CNE-24-07670 & CNE-24-07671)

### SCOPE OF WORK:

REMOVAL OF EXISTING COPING CAP AND INNER PARAPET FACING AT ALL 17TH CONSTRUCTION/18TH MARKETING FLOOR TERRACES.

PROPOSED REDUCTION OF PARAPET HEIGHT BY 4 BRICK COURSES TO INSTALL NEW TALLER GUARDRAIL STRUCTURE.

PROPOSED INSTALLATION OF NEW GLASS AND STEEL GUARDRAILS AND PARAPET COPING CAP AT ALL 17TH CONSTRUCTION/18TH MARKETING FLOOR TERRACES; NEW GUARDRAIL DESIGN TO MATCH THAT PRIOR APPROVED (CNE-24-07670 & CNE-24-0767 I )