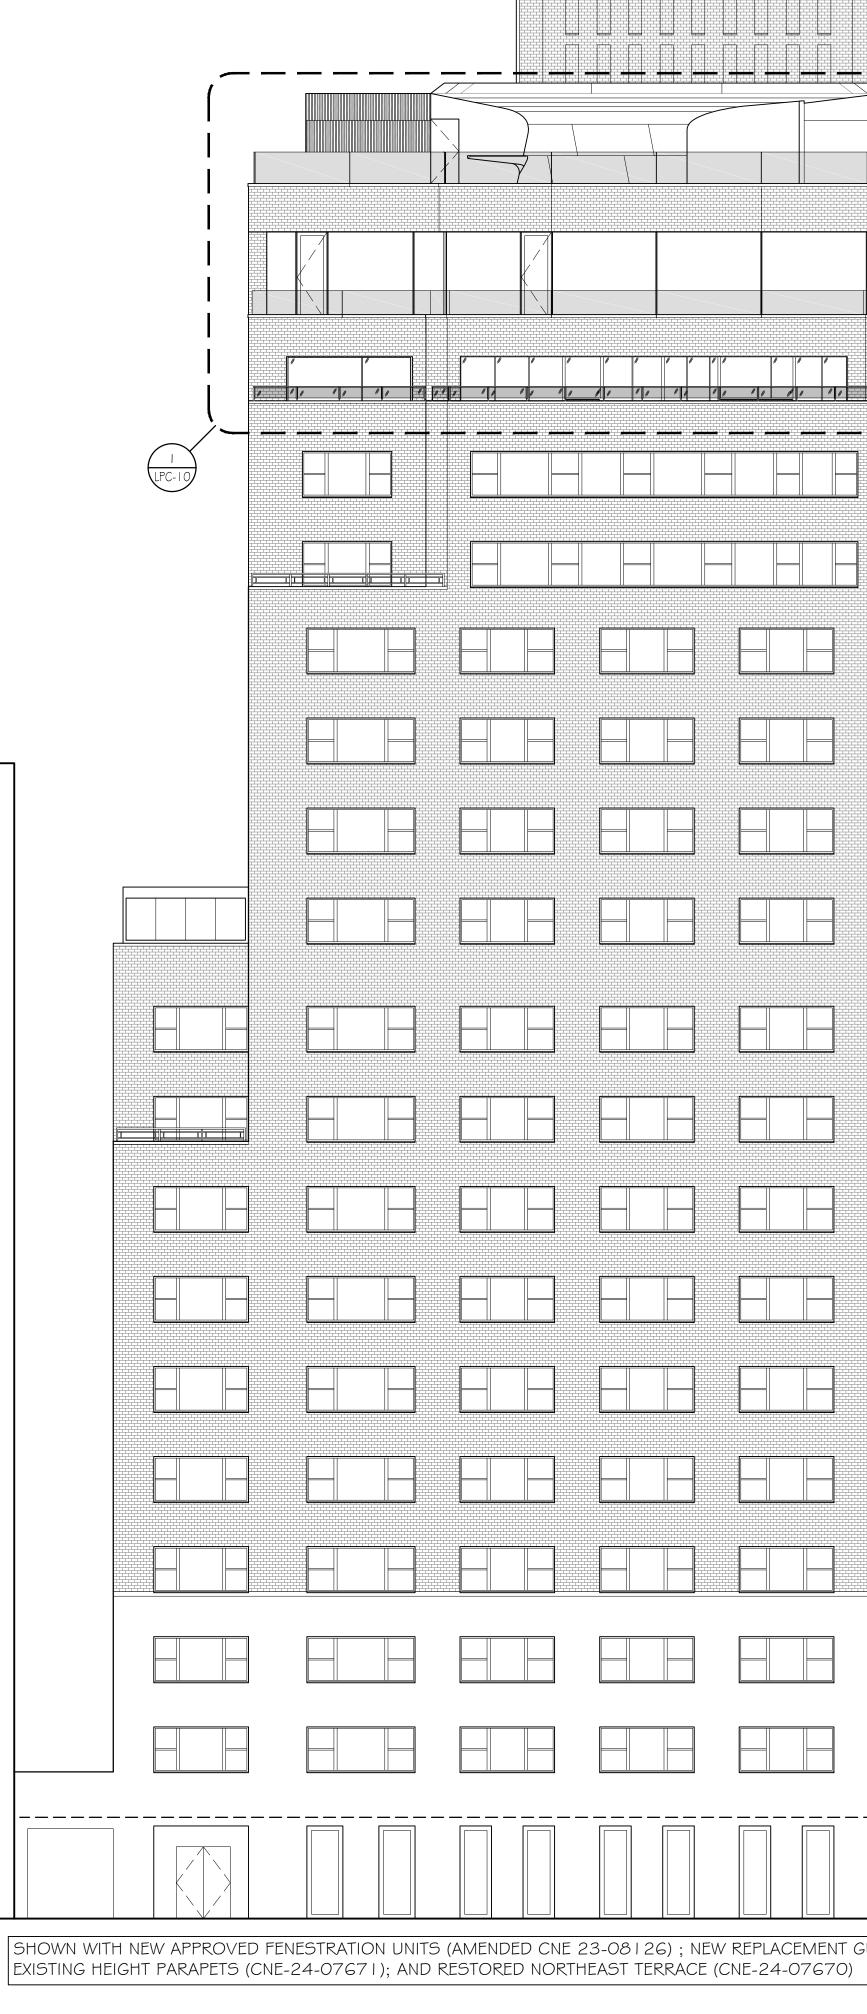

#### SCOPE OF WORK:

REMOVAL OF EXISTING COPING CAP AND INNER PARAPET FACING AT ALL 17TH CONSTRUCTION/18TH MARKETING FLOOR TERRACES.

PROPOSED REDUCTION OF PARAPET HEIGHT BY 4 BRICK COURSES TO INSTALL NEW TALLER GUARDRAIL STRUCTURE.

PROPOSED INSTALLATION OF NEW GLASS AND STEEL GUARDRAILS AND PARAPET COPING CAP AT ALL 17TH CONSTRUCTION/18TH MARKETING FLOOR TERRACES; NEW GUARDRAIL DESIGN TO MATCH THAT PRIOR APPROVED (CNE-24-07670 & CNE-24-07671)

SHOWN WITH NEW APPROVED FENESTRATION UNITS (AMENDED CNE 23-08126) AND NEW REPLACEMENT GUARDRAIL ON EXISTING HEIGHT PARAPETS (CNE-24-07671)