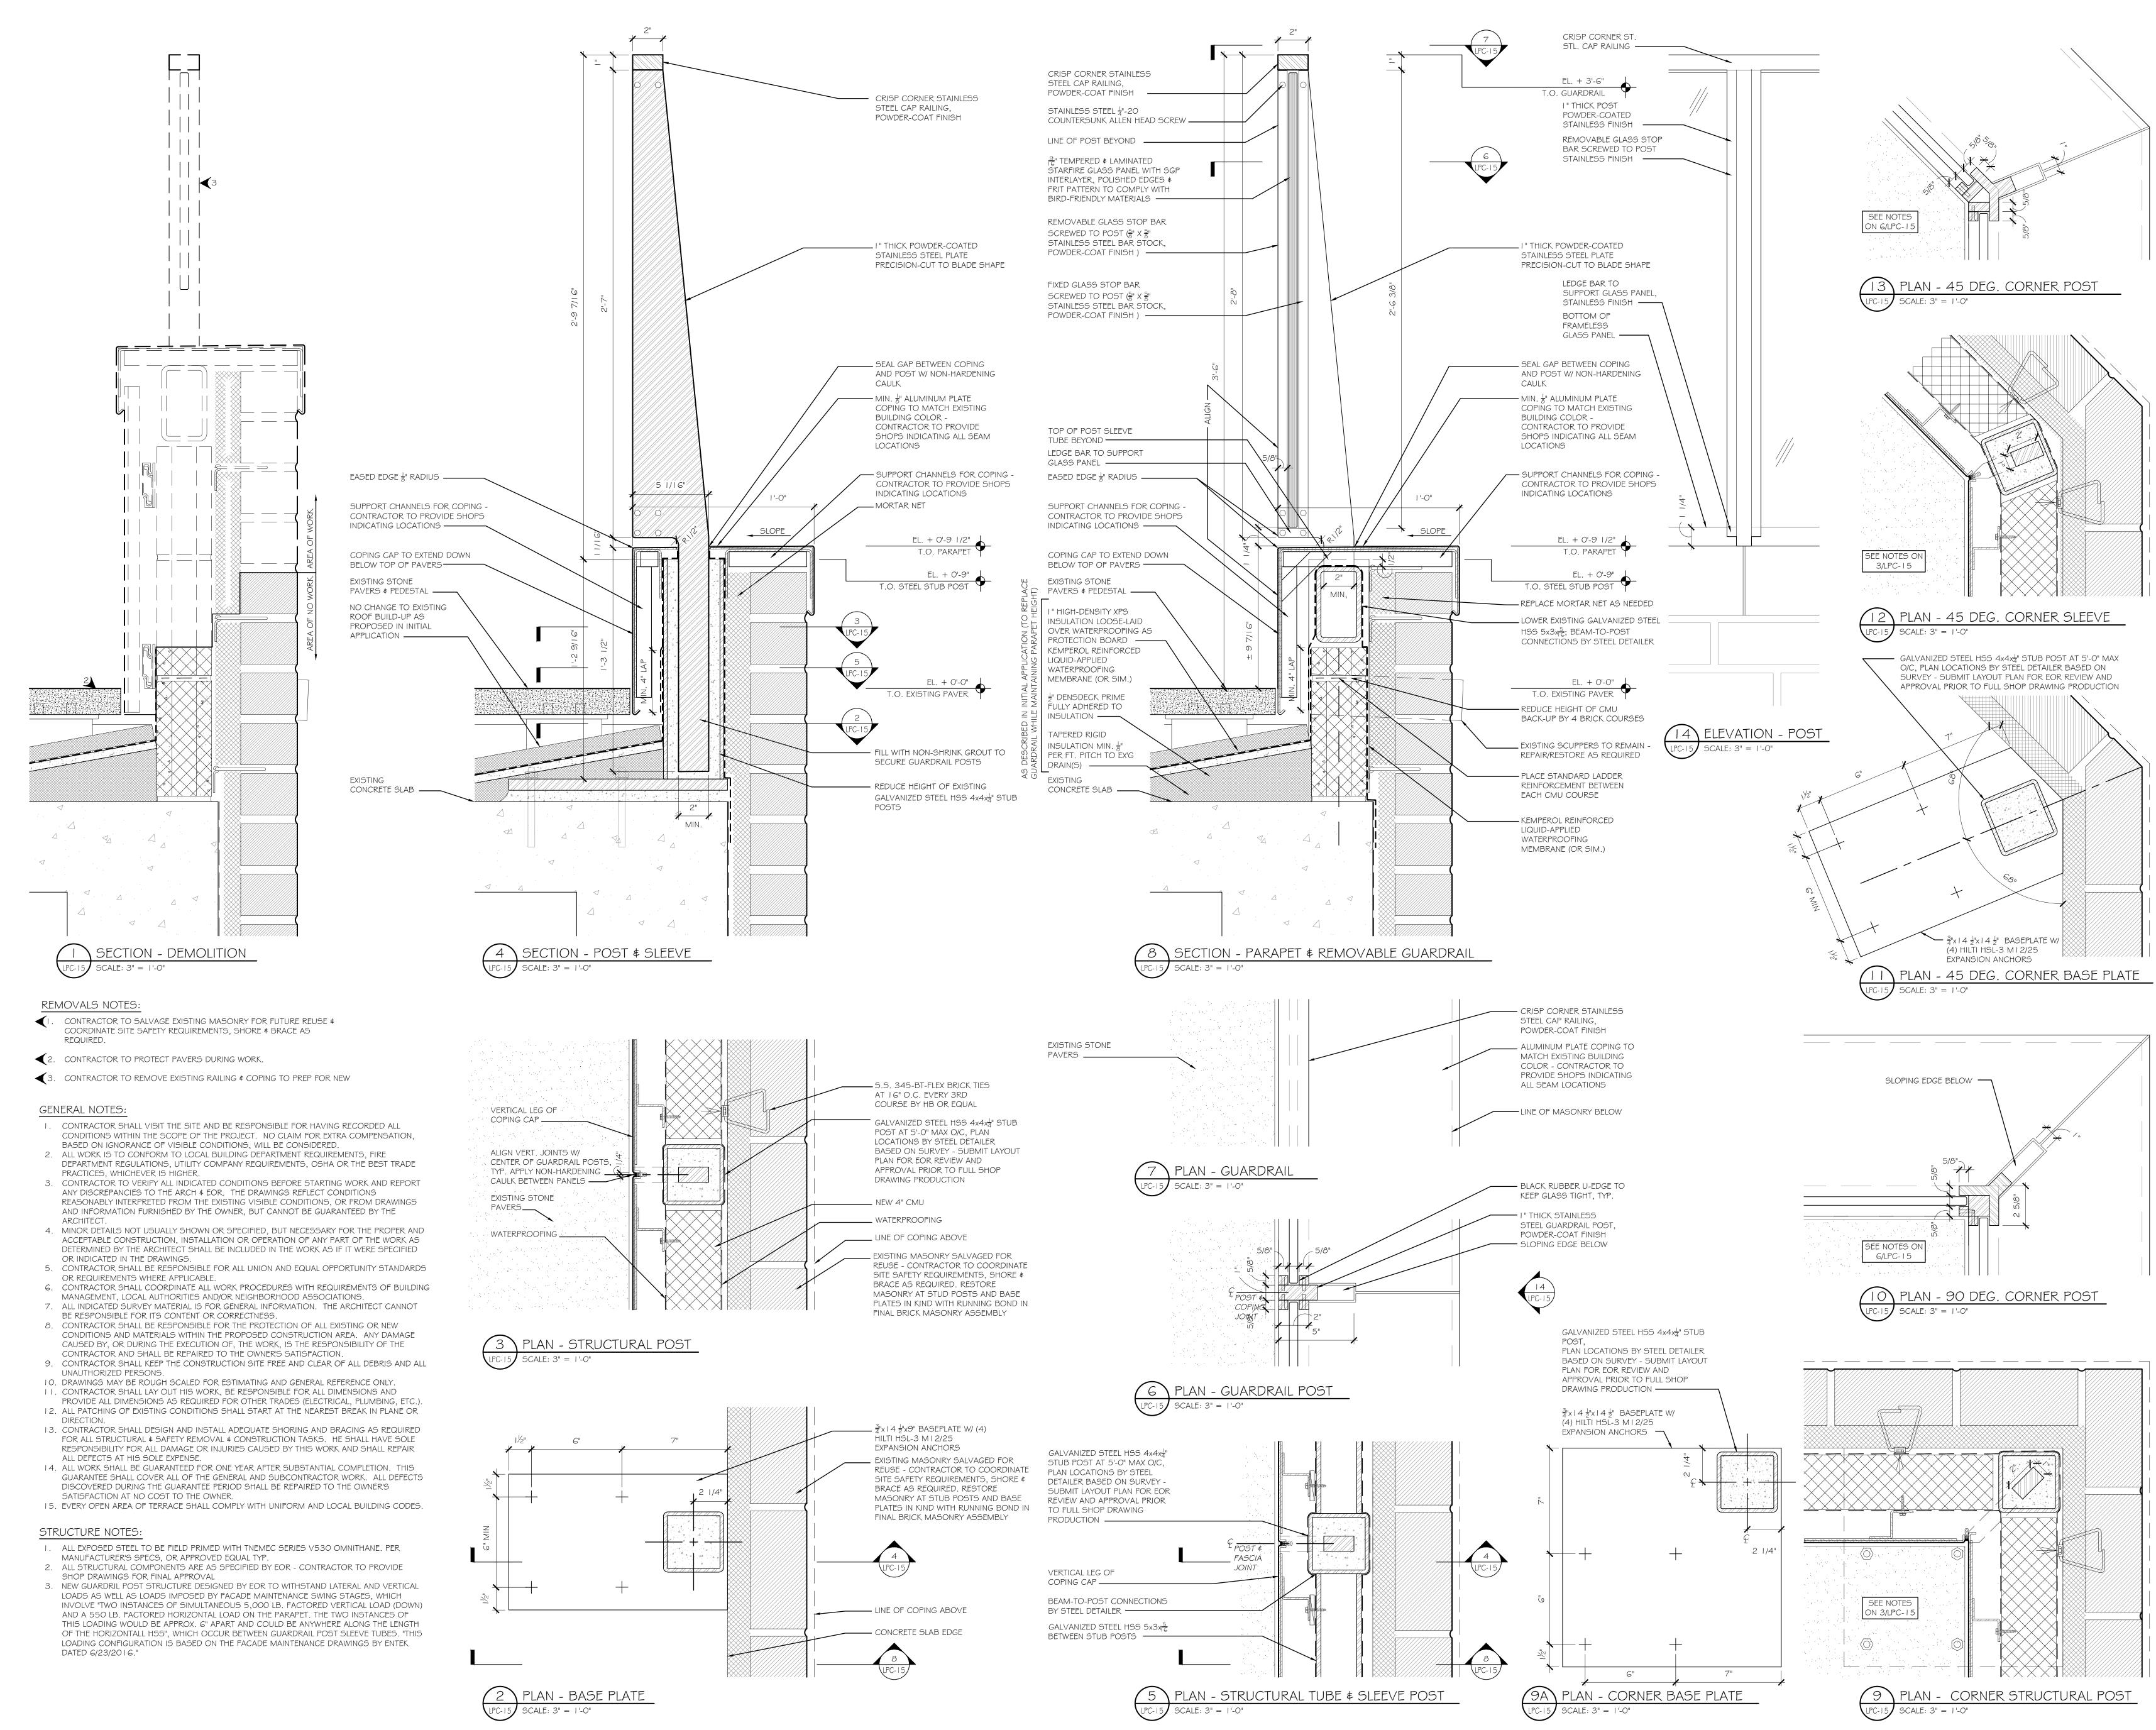

#### SCOPE OF WORK:

REMOVAL OF EXISTING COPING CAP AND INNER PARAPET FACING AT ALL 17TH CONSTRUCTION/18TH MARKETING FLOOR TERRACES.

PROPOSED REDUCTION OF PARAPET HEIGHT BY 4 BRICK COURSES TO INSTALL NEW TALLER GUARDRAIL STRUCTURE.

PROPOSED INSTALLATION OF NEW GLASS AND STEEL GUARDRAILS AND PARAPET COPING CAP AT ALL 17TH CONSTRUCTION/18TH MARKETING FLOOR TERRACES; NEW GUARDRAIL DESIGN TO MATCH THAT PRIOR APPROVED (CNE-24-07670 & CNE-24-07671)

## GUARDRAIL ELEVATIONS & SECTIONS LPC-15 PROPOSED PARAPET & GUARDRAIL DETAILS

### SCOPE OF WORK:

REMOVAL OF EXISTING COPING CAP AND INNER PARAPET FACING AT ALL 17TH CONSTRUCTION/18TH MARKETING FLOOR TERRACES.

PROPOSED REDUCTION OF PARAPET HEIGHT BY 4 BRICK COURSES TO INSTALL NEW TALLER GUARDRAIL STRUCTURE.

PROPOSED INSTALLATION OF NEW GLASS AND STEEL GUARDRAILS AND PARAPET COPING CAP AT ALL 17TH CONSTRUCTION/18TH MARKETING FLOOR TERRACES; NEW GUARDRAIL DESIGN TO MATCH THAT PRIOR APPROVED (CNE-24-07670 & CNE-24-0767 I )