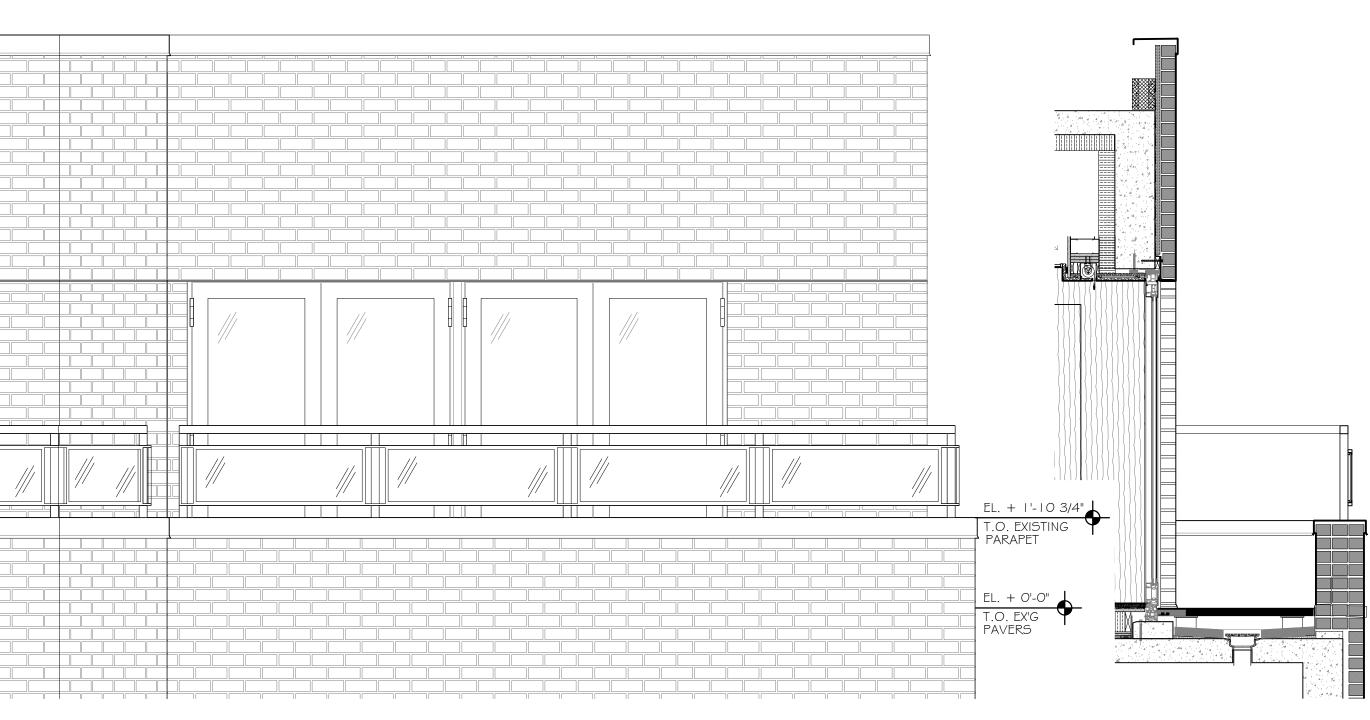

#### SCOPE OF WORK:

REMOVAL OF EXISTING COPING CAP AND INNER PARAPET FACING AT ALL 17TH CONSTRUCTION/18TH MARKETING FLOOR TERRACES.

PROPOSED REDUCTION OF PARAPET HEIGHT BY 4 BRICK COURSES TO INSTALL NEW TALLER GUARDRAIL STRUCTURE.

PROPOSED INSTALLATION OF NEW GLASS AND STEEL GUARDRAILS AND PARAPET COPING CAP AT ALL 17TH CONSTRUCTION/18TH MARKETING FLOOR TERRACES; NEW GUARDRAIL DESIGN TO MATCH THAT PRIOR APPROVED (CNE-24-07670 & CNE-24-07671)