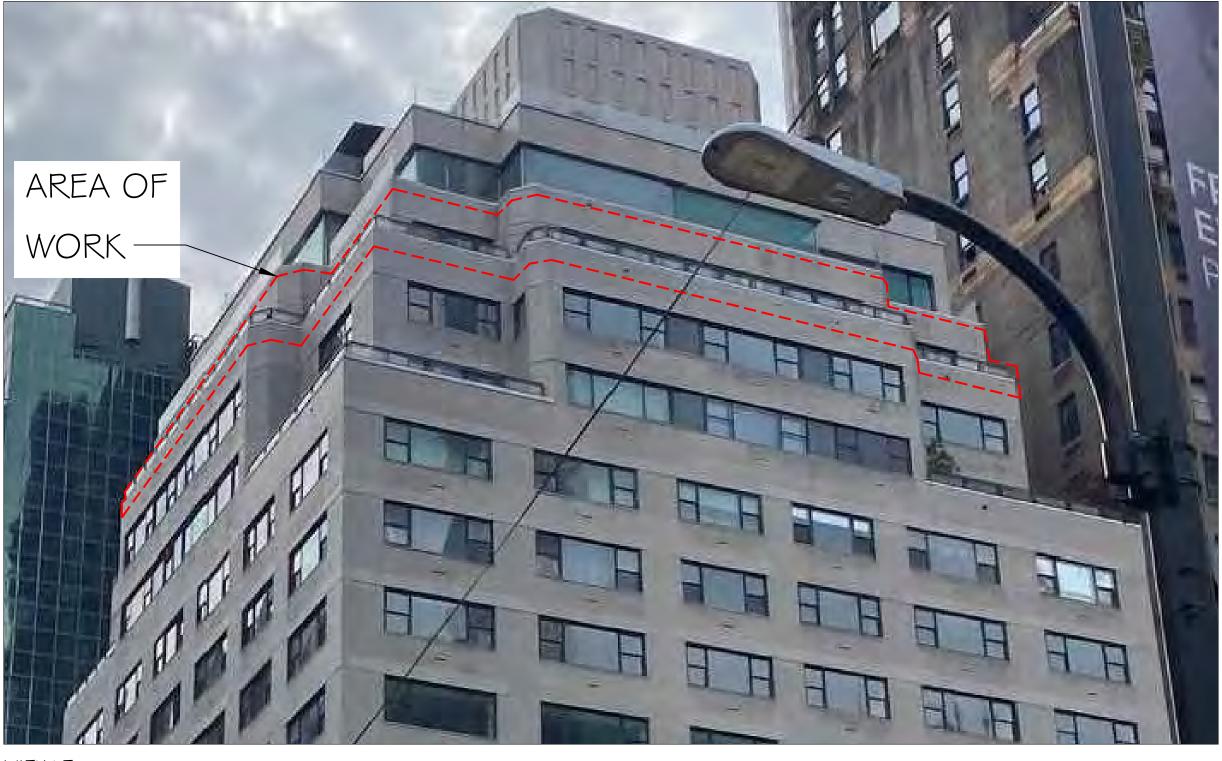

#### SCOPE OF WORK:

REMOVAL OF EXISTING COPING CAP AND INNER PARAPET FACING AT ALL 17TH CONSTRUCTION/18TH MARKETING FLOOR TERRACES.

PROPOSED REDUCTION OF PARAPET HEIGHT BY 4 BRICK COURSES TO INSTALL NEW TALLER GUARDRAIL STRUCTURE.

PROPOSED INSTALLATION OF NEW GLASS AND STEEL GUARDRAILS AND PARAPET COPING CAP AT ALL 17TH CONSTRUCTION/18TH MARKETING FLOOR TERRACES; NEW GUARDRAIL DESIGN TO MATCH THAT PRIOR APPROVED (CNE-24-07670 & CNE-24-07671)