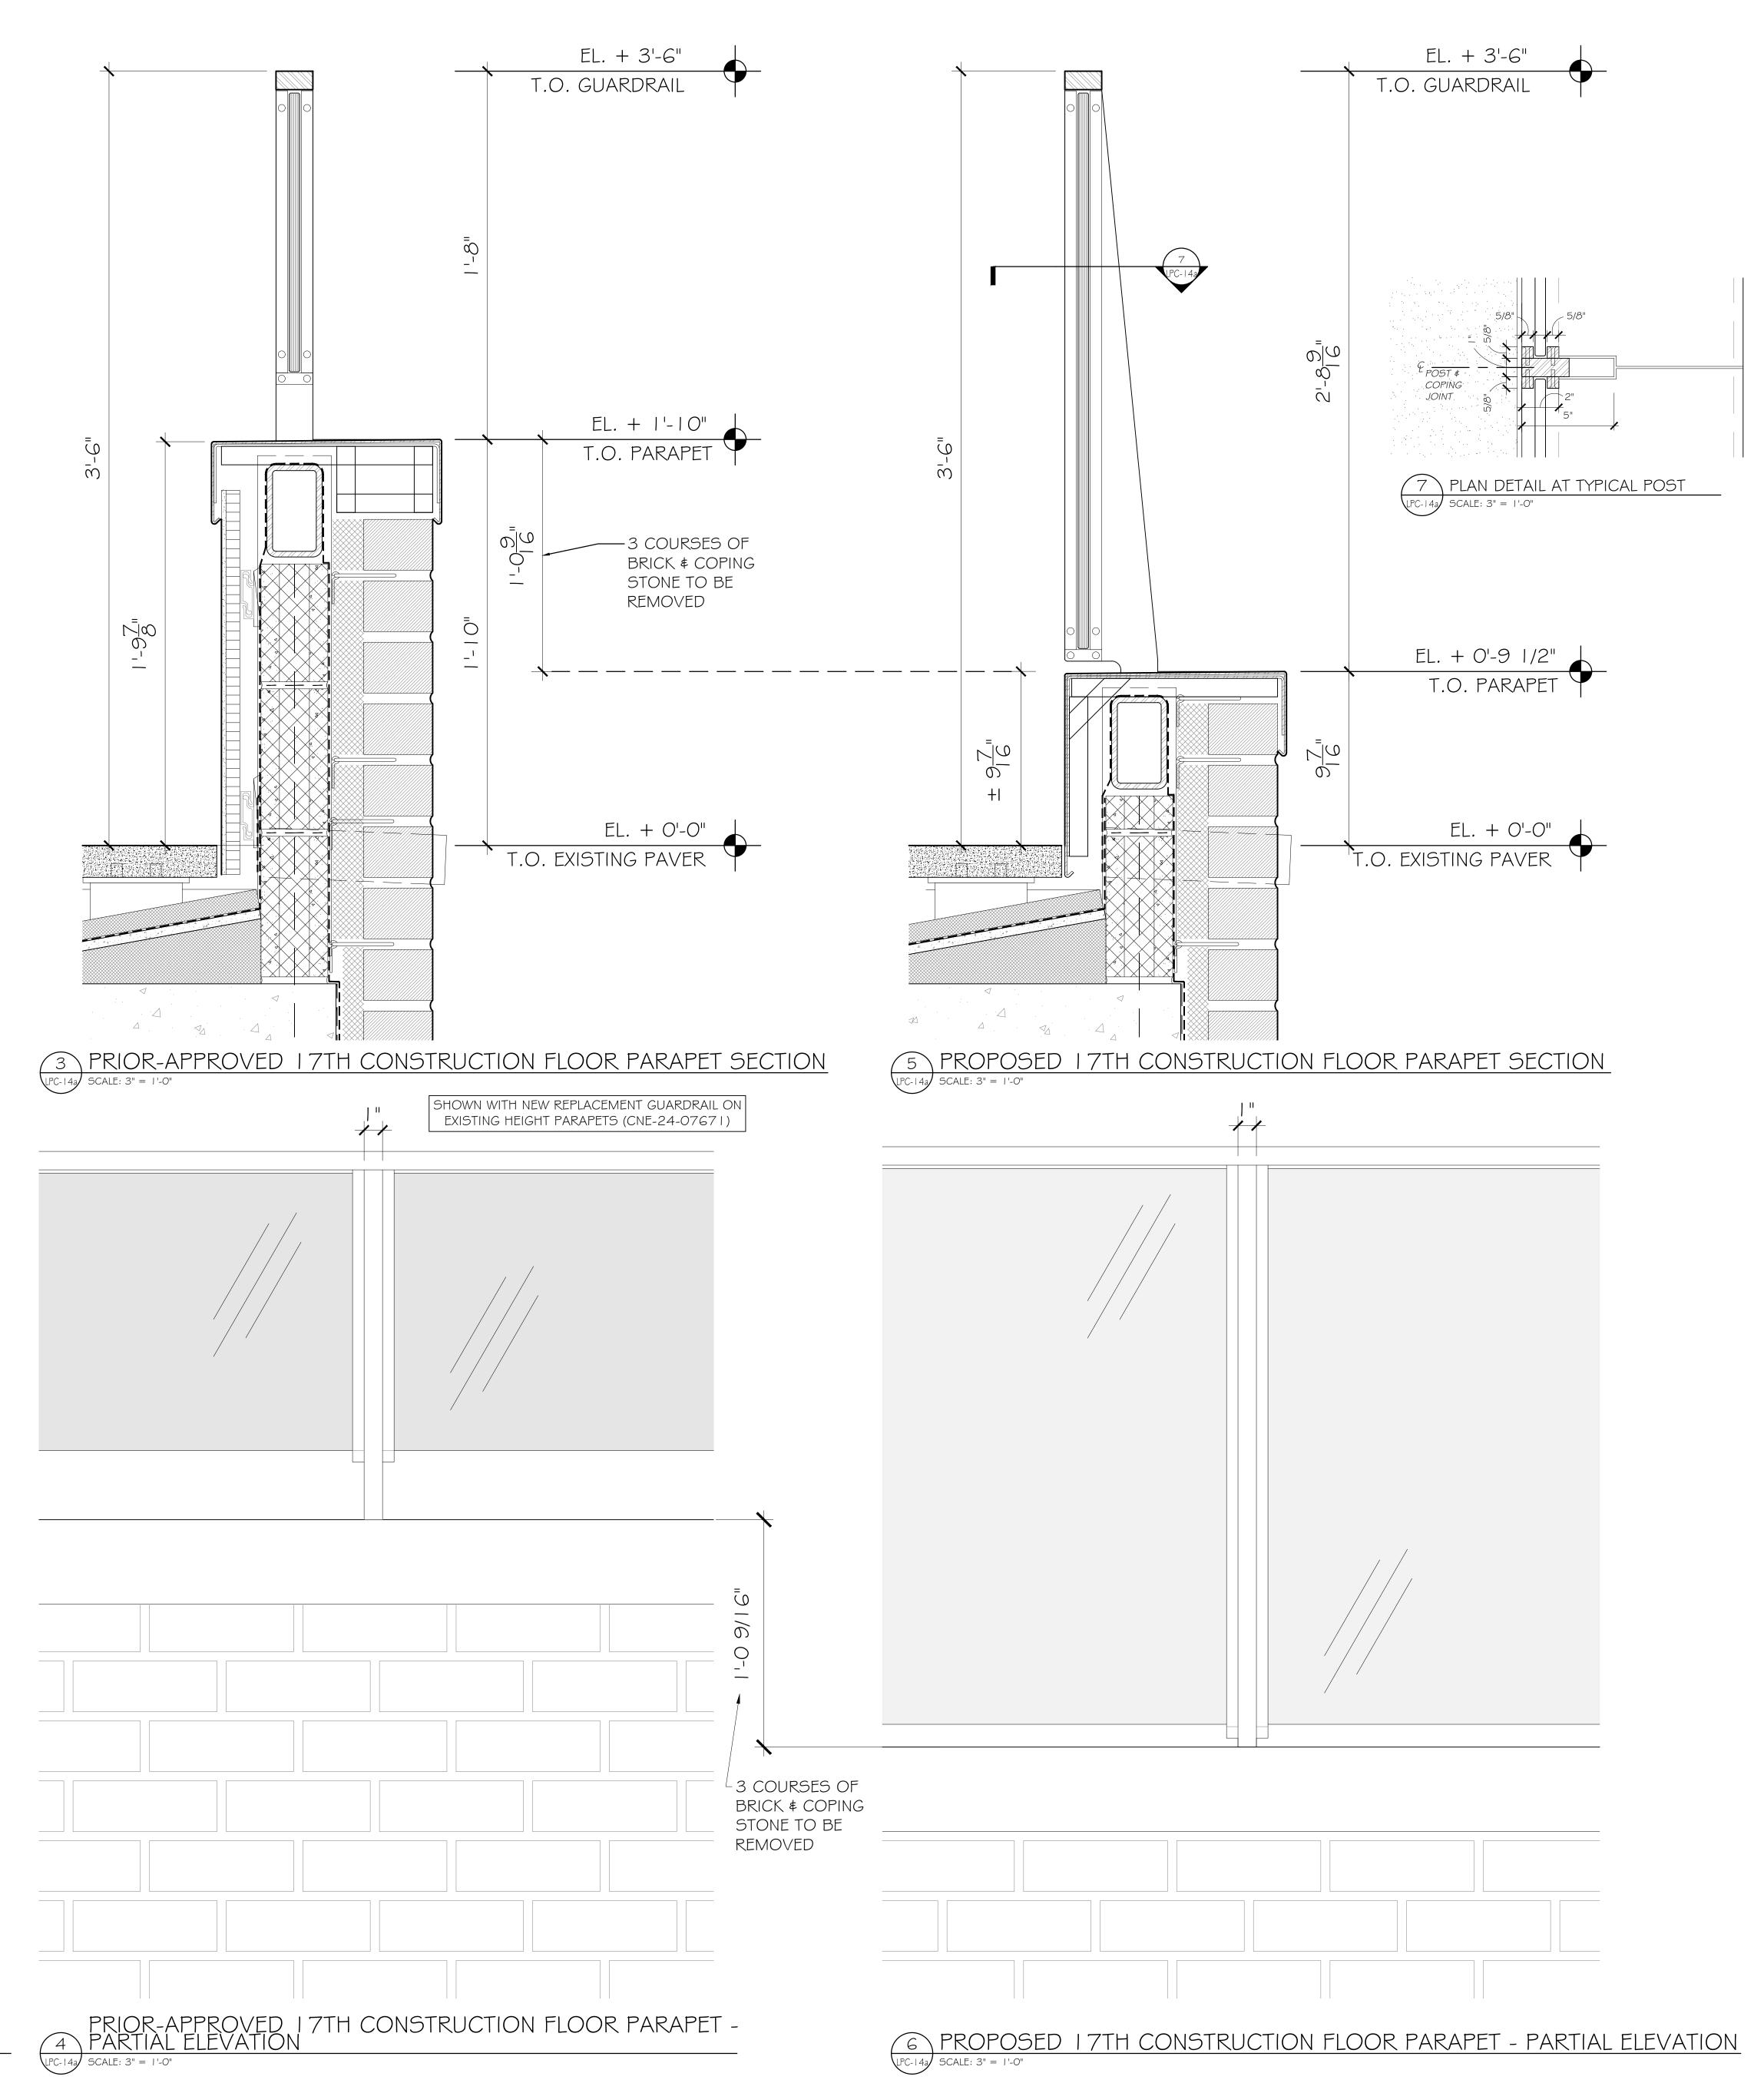

#### SCOPE OF WORK:

REMOVAL OF EXISTING COPING CAP AND INNER PARAPET FACING AT ALL 17TH CONSTRUCTION/18TH MARKETING FLOOR TERRACES.

PROPOSED REDUCTION OF PARAPET HEIGHT BY 4 BRICK COURSES TO INSTALL NEW TALLER GUARDRAIL STRUCTURE.

PROPOSED INSTALLATION OF NEW GLASS AND STEEL GUARDRAILS AND PARAPET COPING CAP AT ALL 17TH CONSTRUCTION/18TH MARKETING FLOOR TERRACES; NEW GUARDRAIL DESIGN TO MATCH THAT PRIOR APPROVED (CNE-24-07670 & CNE-24-07671)

### SCOPE OF WORK:

REMOVAL OF EXISTING COPING CAP AND INNER PARAPET FACING AT ALL 17TH CONSTRUCTION/18TH MARKETING FLOOR TERRACES.

PROPOSED REDUCTION OF PARAPET HEIGHT BY 4 BRICK COURSES TO INSTALL NEW TALLER GUARDRAIL STRUCTURE.

PROPOSED INSTALLATION OF NEW GLASS AND STEEL GUARDRAILS AND PARAPET COPING CAP AT ALL 17TH CONSTRUCTION/18TH MARKETING FLOOR TERRACES; NEW GUARDRAIL DESIGN TO MATCH THAT PRIOR APPROVED (CNE-24-07670 & CNE-24-0767 I )