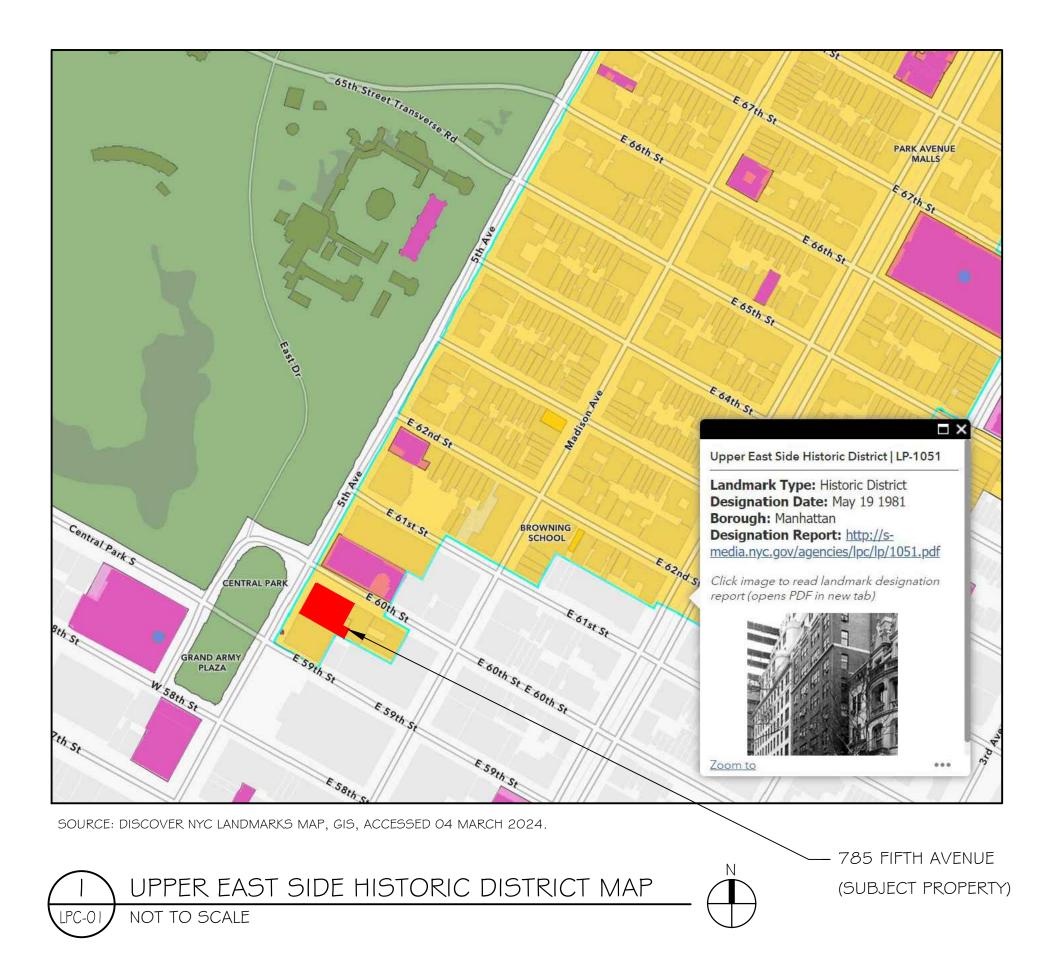

# 785 Fifth Avenue – Upper East Side Historic District Borough of Manhattan

To testify virtually, please join Zoom

Webinar ID: 854 0834 7928 Passcode: 643937 By Phone: 646-558-8656 (NY) 877-853-5257 (Toll free) US 888-475-4499 (Toll free) **Note**: If you want to testify virtually on an item, join the Zoom webinar at the agenda's "Be Here by" time (about an hour in advance). When the Chair indicates it's time to testify, "raise your hand" via the Zoom app if you want to speak (\*9 on the phone). Those who signed up in advance will be called first.

LPC STATUS:

OCCUPANCY CLASS: SPECIAL DISTRICT: CONSTRUCTION CLASS: NUMBER OF STORIES: BUILDING HEIGHT: NUMBER OF DWELLINGS: C OF O:

UPPER EAST SIDE HISTORIC DISTRICT, LP-1051 R-2 N/A I FIREPROOF STRUCTURE 18 161 FT 65 122387390T001