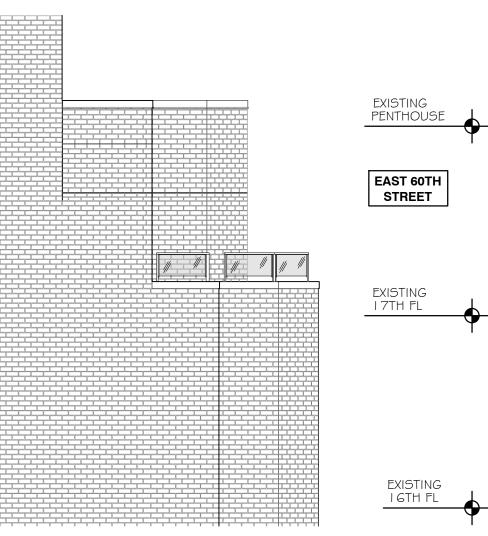

#### SCOPE OF WORK:

REMOVAL OF EXISTING COPING CAP AND INNER PARAPET FACING AT ALL 17TH CONSTRUCTION/18TH MARKETING FLOOR TERRACES.

PROPOSED REDUCTION OF PARAPET HEIGHT BY 4 BRICK COURSES TO INSTALL NEW TALLER GUARDRAIL STRUCTURE.

PROPOSED INSTALLATION OF NEW GLASS AND STEEL GUARDRAILS AND PARAPET COPING CAP AT ALL 17TH CONSTRUCTION/18TH MARKETING FLOOR TERRACES; NEW GUARDRAIL DESIGN TO MATCH THAT PRIOR APPROVED (CNE-24-07670 & CNE-24-07671)