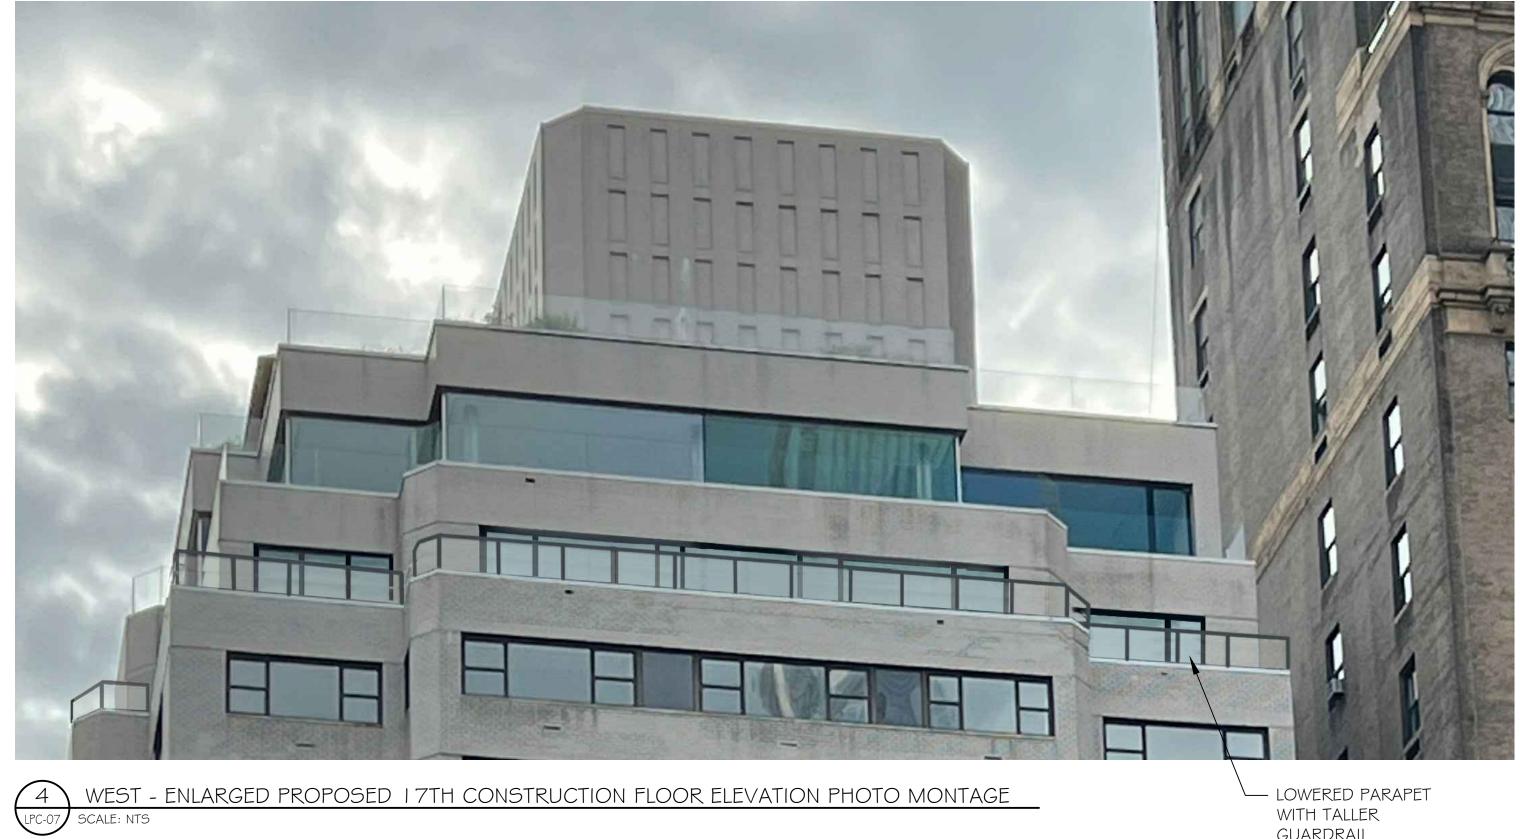

#### SCOPE OF WORK:

REMOVAL OF EXISTING COPING CAP AND INNER PARAPET FACING AT ALL 17TH CONSTRUCTION/18TH MARKETING FLOOR TERRACES.

PROPOSED REDUCTION OF PARAPET HEIGHT BY 4 BRICK COURSES TO INSTALL NEW TALLER GUARDRAIL STRUCTURE.

PROPOSED INSTALLATION OF NEW GLASS AND STEEL GUARDRAILS AND PARAPET COPING CAP AT ALL 17TH CONSTRUCTION/18TH MARKETING FLOOR TERRACES; NEW GUARDRAIL DESIGN TO MATCH THAT PRIOR APPROVED (CNE-24-07670 & CNE-24-07671)