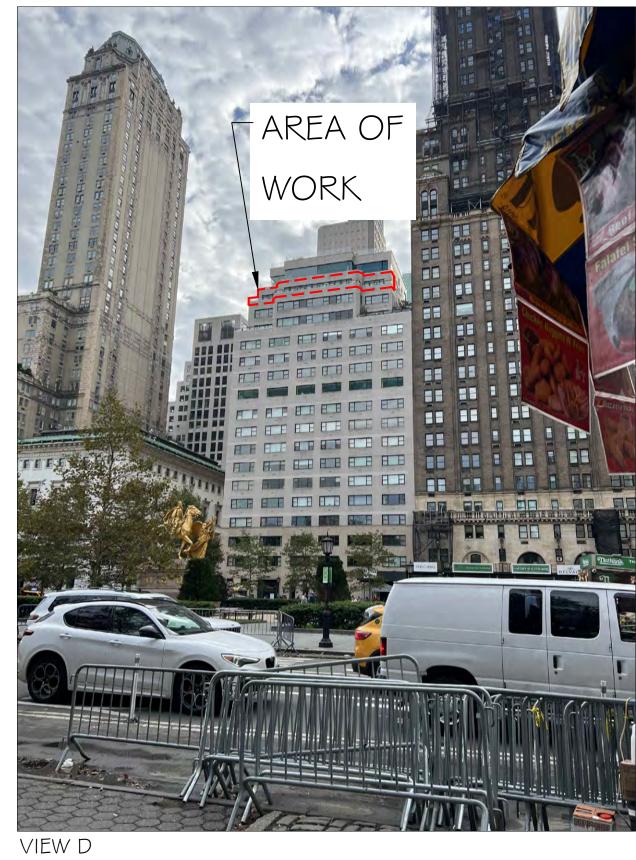

#### SCOPE OF WORK:

REMOVAL OF EXISTING COPING CAP AND INNER PARAPET FACING AT ALL 17TH CONSTRUCTION/18TH MARKETING FLOOR TERRACES.

PROPOSED REDUCTION OF PARAPET HEIGHT BY 4 BRICK COURSES TO INSTALL NEW TALLER GUARDRAIL STRUCTURE.

PROPOSED INSTALLATION OF NEW GLASS AND STEEL GUARDRAILS AND PARAPET COPING CAP AT ALL 17TH CONSTRUCTION/18TH MARKETING FLOOR TERRACES; NEW GUARDRAIL DESIGN TO MATCH THAT PRIOR APPROVED (CNE-24-07670 & CNE-24-07671)