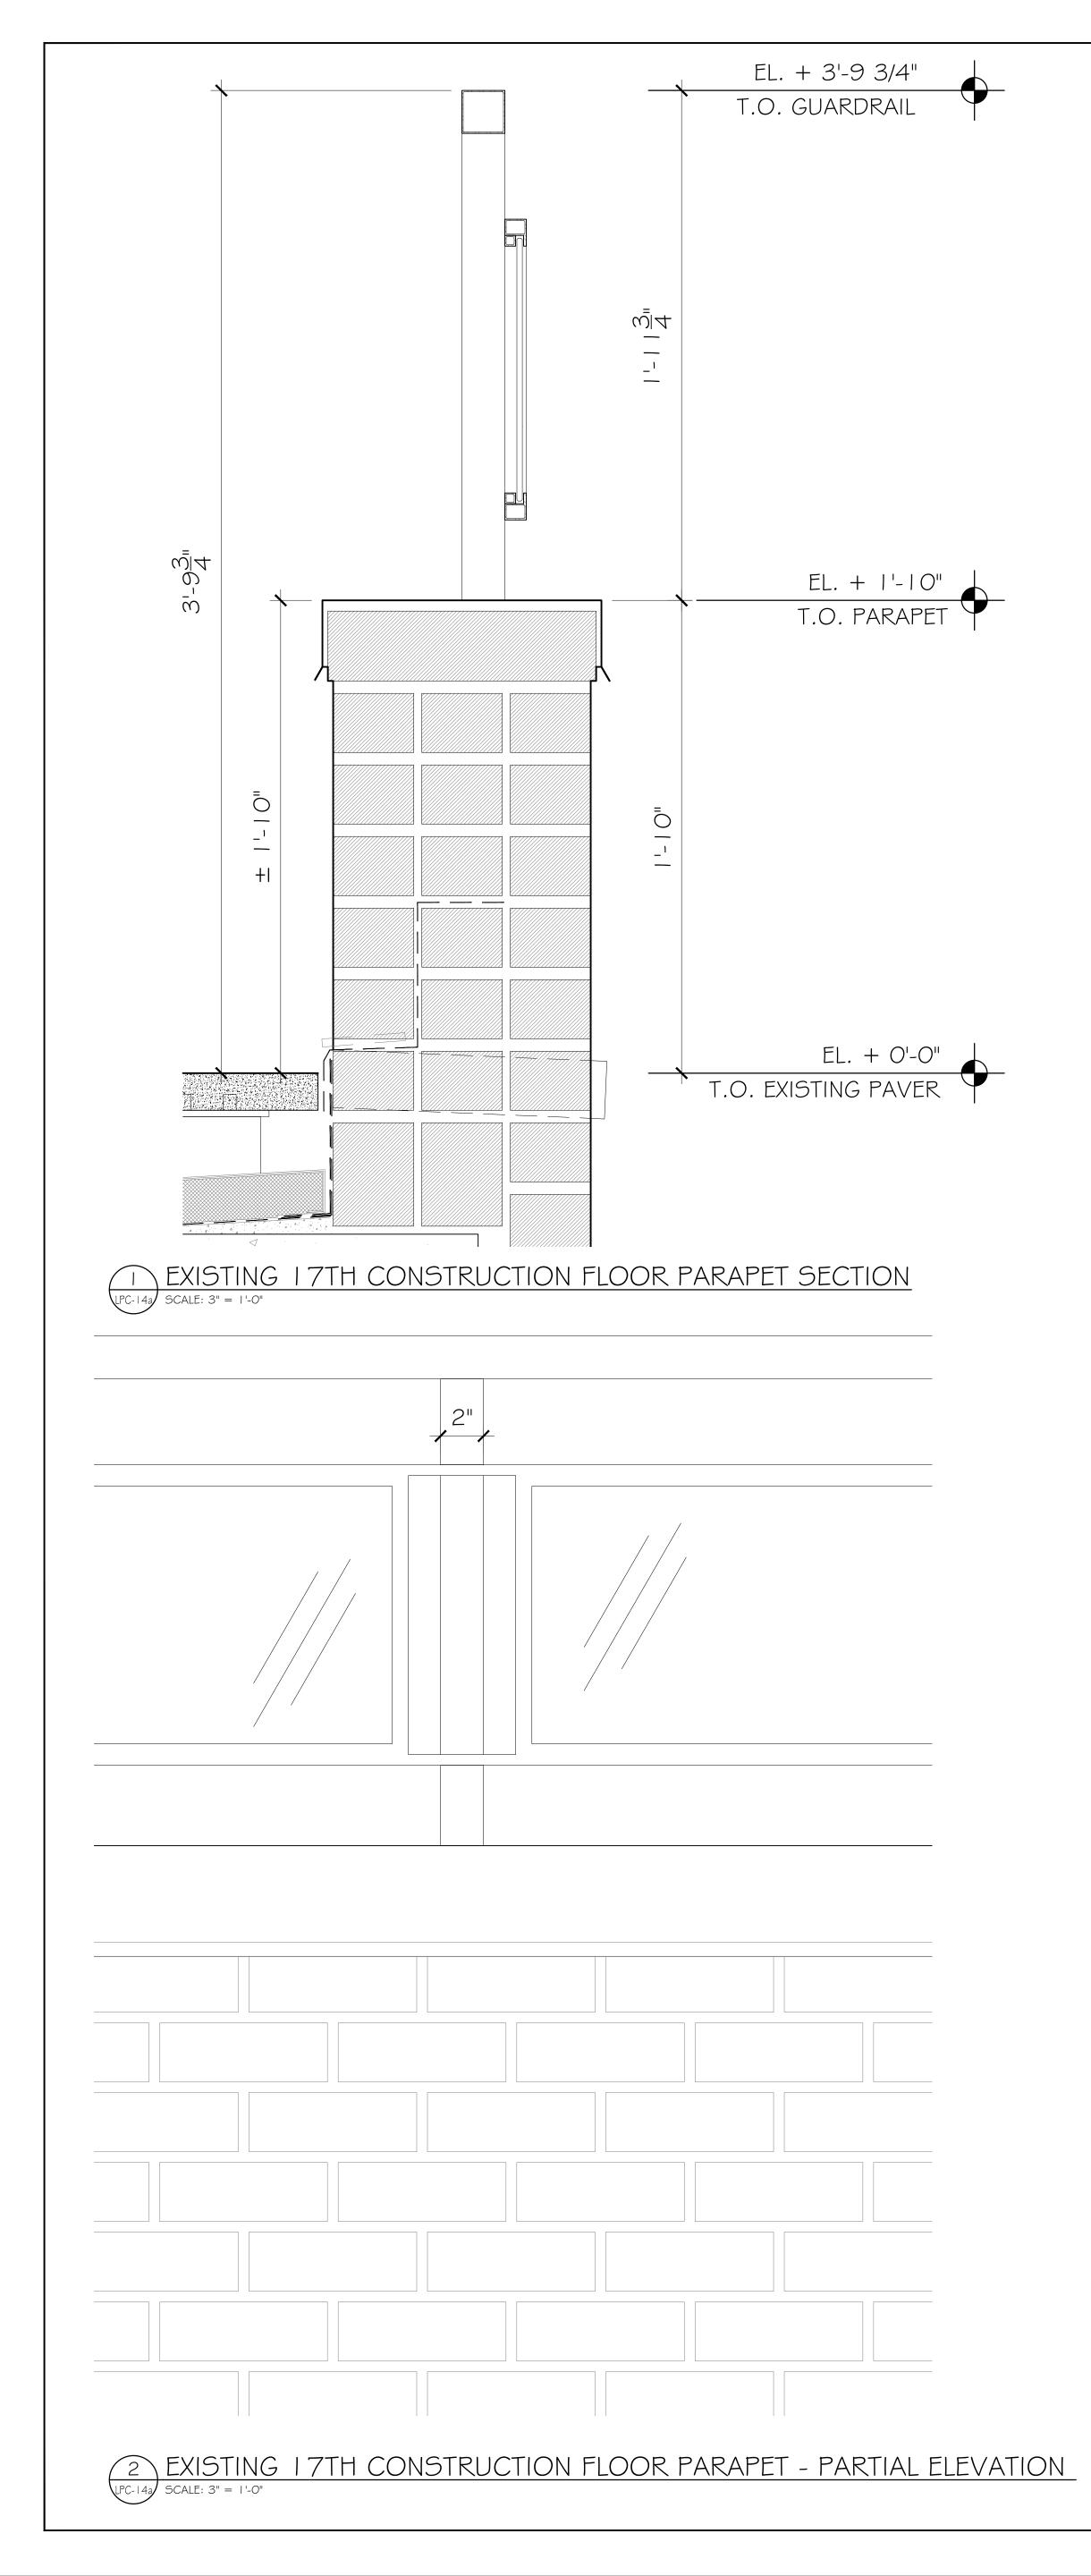

#### SCOPE OF WORK:

REMOVAL OF EXISTING COPING CAP AND INNER PARAPET FACING AT ALL 17TH CONSTRUCTION/18TH MARKETING FLOOR TERRACES.

PROPOSED REDUCTION OF PARAPET HEIGHT BY 4 BRICK COURSES TO INSTALL NEW TALLER GUARDRAIL STRUCTURE.

PROPOSED INSTALLATION OF NEW GLASS AND STEEL GUARDRAILS AND PARAPET COPING CAP AT ALL 17TH CONSTRUCTION/18TH MARKETING FLOOR TERRACES; NEW GUARDRAIL DESIGN TO MATCH THAT PRIOR APPROVED (CNE-24-07670 & CNE-24-07671)