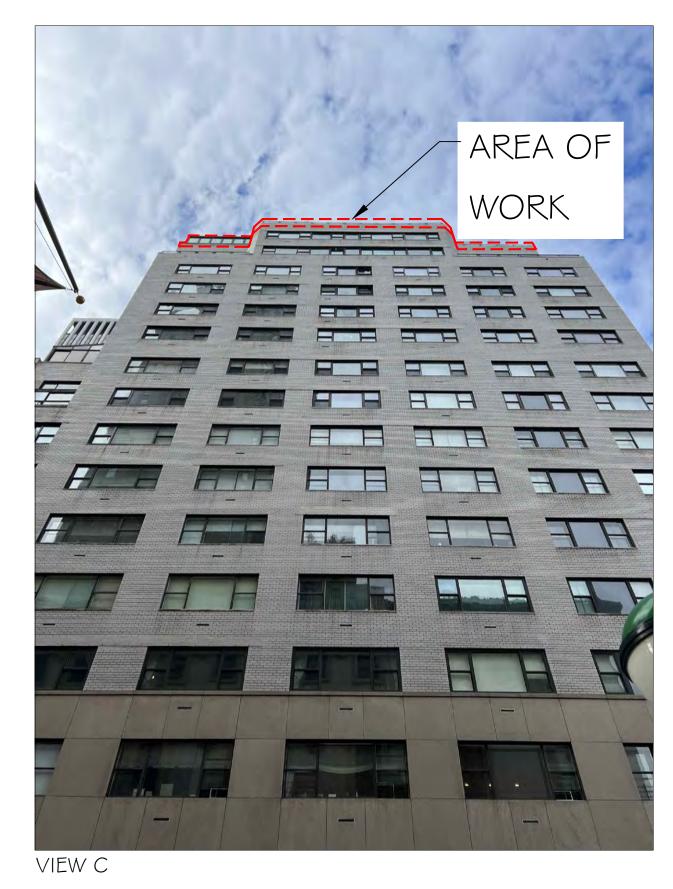

#### SCOPE OF WORK:

REMOVAL OF EXISTING COPING CAP AND INNER PARAPET FACING AT ALL 17TH CONSTRUCTION/18TH MARKETING FLOOR TERRACES.

PROPOSED REDUCTION OF PARAPET HEIGHT BY 4 BRICK COURSES TO INSTALL NEW TALLER GUARDRAIL STRUCTURE.

PROPOSED INSTALLATION OF NEW GLASS AND STEEL GUARDRAILS AND PARAPET COPING CAP AT ALL 17TH CONSTRUCTION/18TH MARKETING FLOOR TERRACES; NEW GUARDRAIL DESIGN TO MATCH THAT PRIOR APPROVED (CNE-24-07670 & CNE-24-07671)