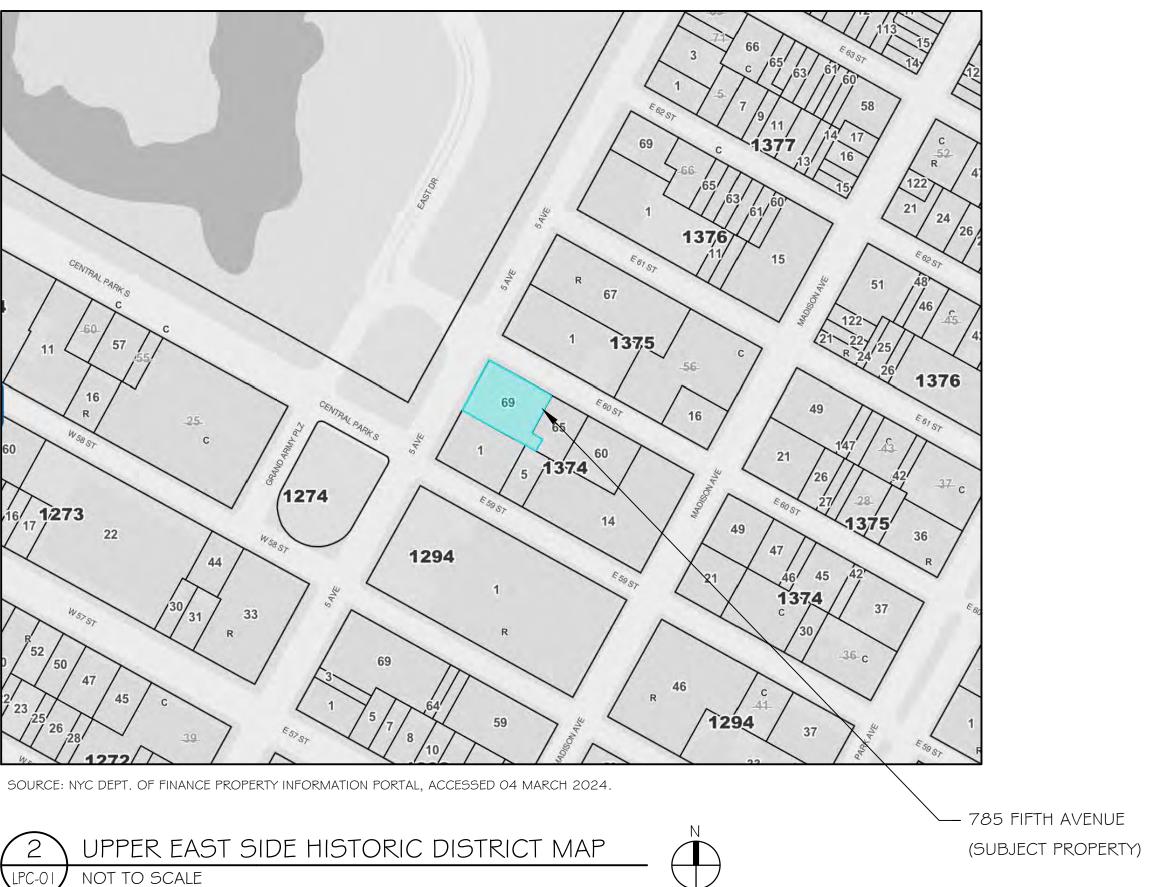

# 785 Fifth Avenue – Upper East Side Historic District Borough of Manhattan

To testify virtually, please join Zoom

Webinar ID: 854 0834 7928 Passcode: 643937 By Phone: 646-558-8656 (NY) 877-853-5257 (Toll free) US 888-475-4499 (Toll free) **Note**: If you want to testify virtually on an item, join the Zoom webinar at the agenda's "Be Here by" time (about an hour in advance). When the Chair indicates it's time to testify, "raise your hand" via the Zoom app if you want to speak (\*9 on the phone). Those who signed up in advance will be called first.

#### LOCATION INFORMATION:

785

1374

69

8C

N/A

RIOH

ADDRESS: FIFTH AVENUE TAX BLOCK: TAX LOT: ZONING MAP: ZONING DISTRICT: ZONING OVERLAY: LOT AREA: 13,229 SQ. FT. BIN: 1040765

LPC STATUS:

OCCUPANCY CLASS: SPECIAL DISTRICT: CONSTRUCTION CLASS: NUMBER OF STORIES: BUILDING HEIGHT: NUMBER OF DWELLINGS: C OF O:

UPPER EAST SIDE HISTORIC DISTRICT, LP-1051 R-2 N/A I FIREPROOF STRUCTURE 18 161 FT 65 122387390T001