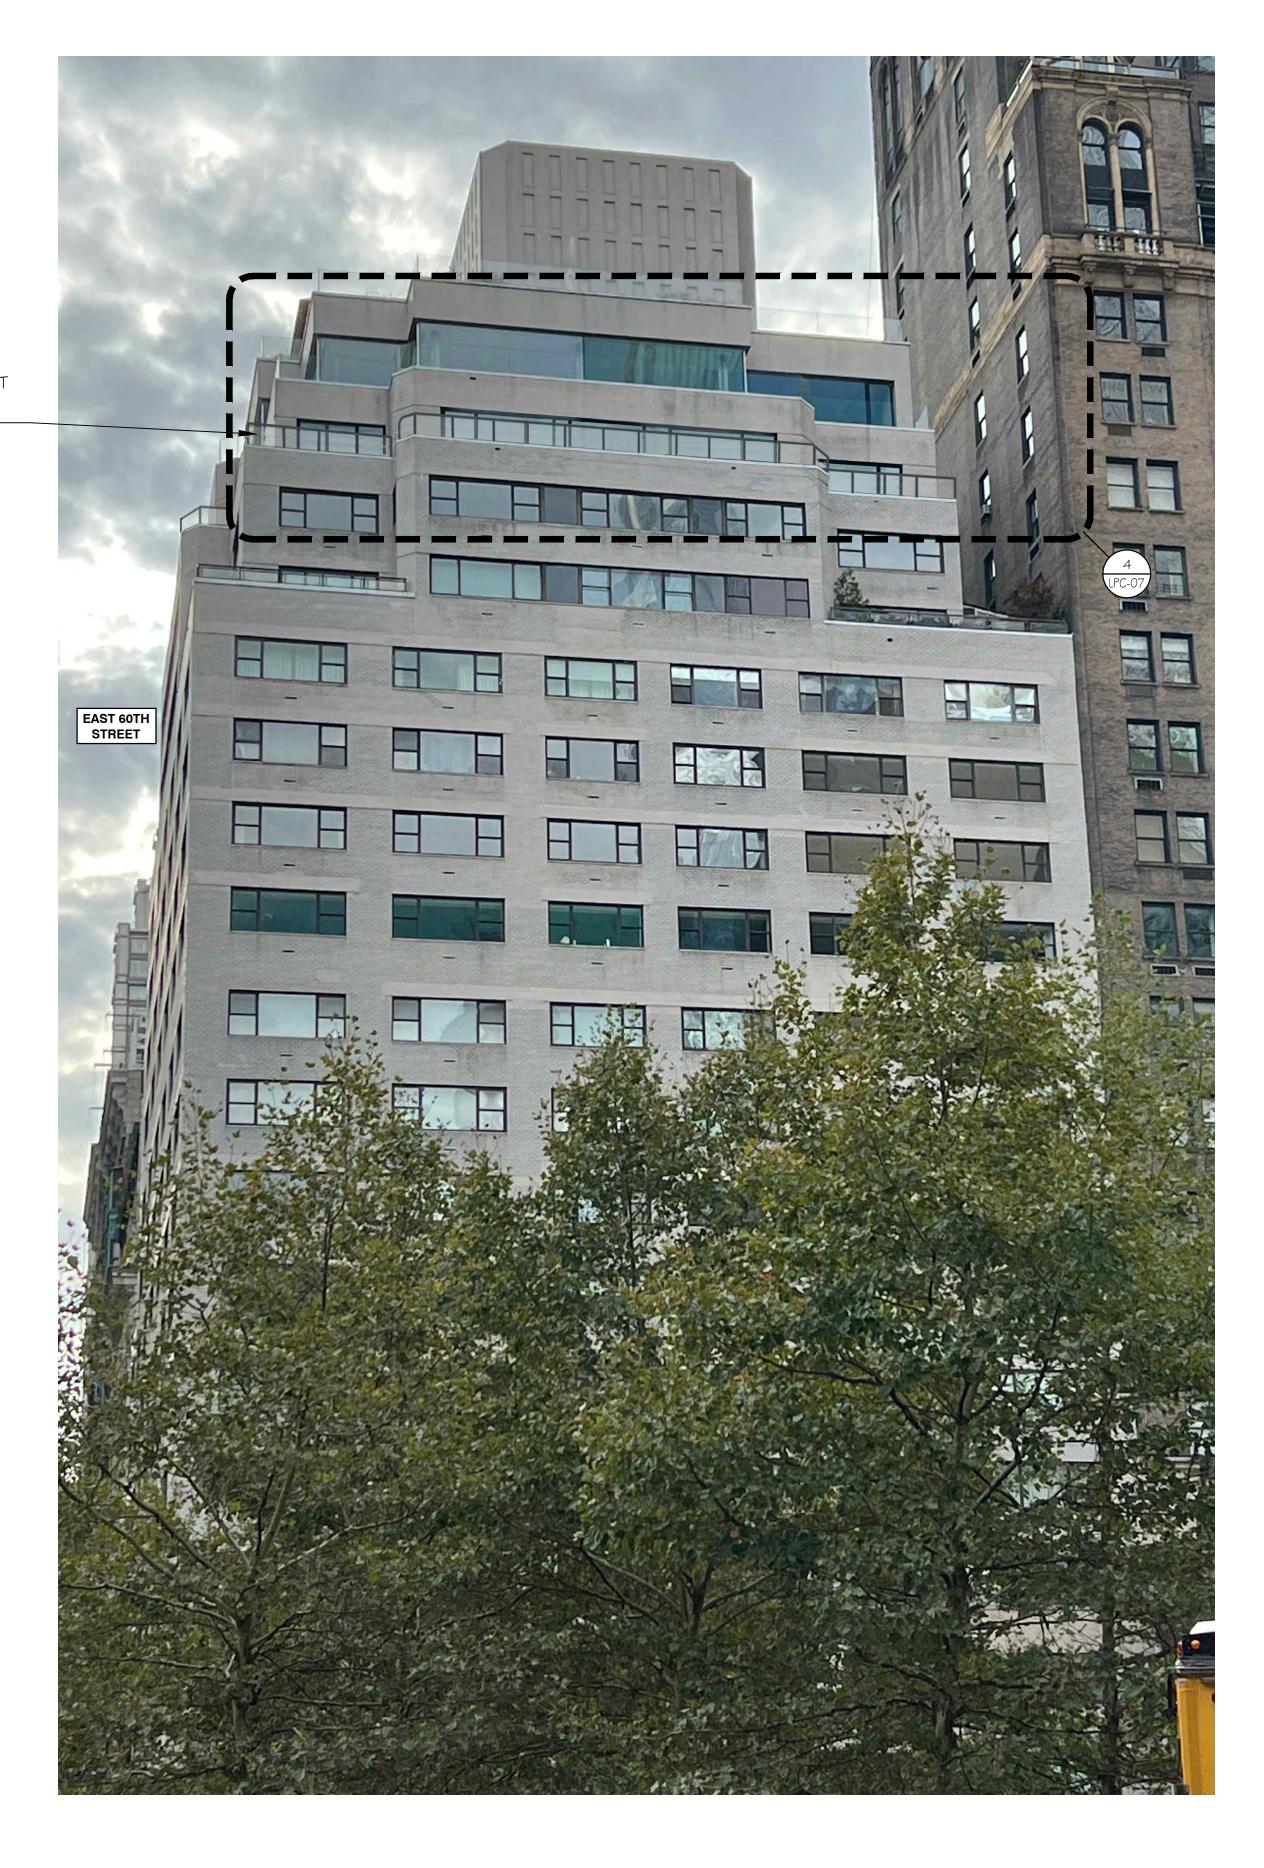

#### SCOPE OF WORK:

REMOVAL OF EXISTING COPING CAP AND INNER PARAPET FACING AT ALL 17TH CONSTRUCTION/18TH MARKETING FLOOR TERRACES.

PROPOSED REDUCTION OF PARAPET HEIGHT BY 4 BRICK COURSES TO INSTALL NEW TALLER GUARDRAIL STRUCTURE.

PROPOSED INSTALLATION OF NEW GLASS AND STEEL GUARDRAILS AND PARAPET COPING CAP AT ALL 17TH CONSTRUCTION/18TH MARKETING FLOOR TERRACES; NEW GUARDRAIL DESIGN TO MATCH THAT PRIOR APPROVED (CNE-24-07670 & CNE-24-07671)

### SCOPE OF WORK:

REMOVAL OF EXISTING COPING CAP AND INNER PARAPET FACING AT ALL 17TH CONSTRUCTION/18TH MARKETING FLOOR TERRACES.

PROPOSED REDUCTION OF PARAPET HEIGHT BY 4 BRICK COURSES TO INSTALL NEW TALLER GUARDRAIL STRUCTURE.

PROPOSED INSTALLATION OF NEW GLASS AND STEEL GUARDRAILS AND PARAPET COPING CAP AT ALL 17TH CONSTRUCTION/18TH MARKETING FLOOR TERRACES; NEW GUARDRAIL DESIGN TO MATCH THAT PRIOR APPROVED (CNE-24-07670 & CNE-24-0767 I )

SHOWN WITH NEW APPROVED FENESTRATION UNITS (AMENDED CNE 23-08126) AND NEW REPLACEMENT GUARDRAIL ON EXISTING HEIGHT PARAPETS (CNE-24-07671)