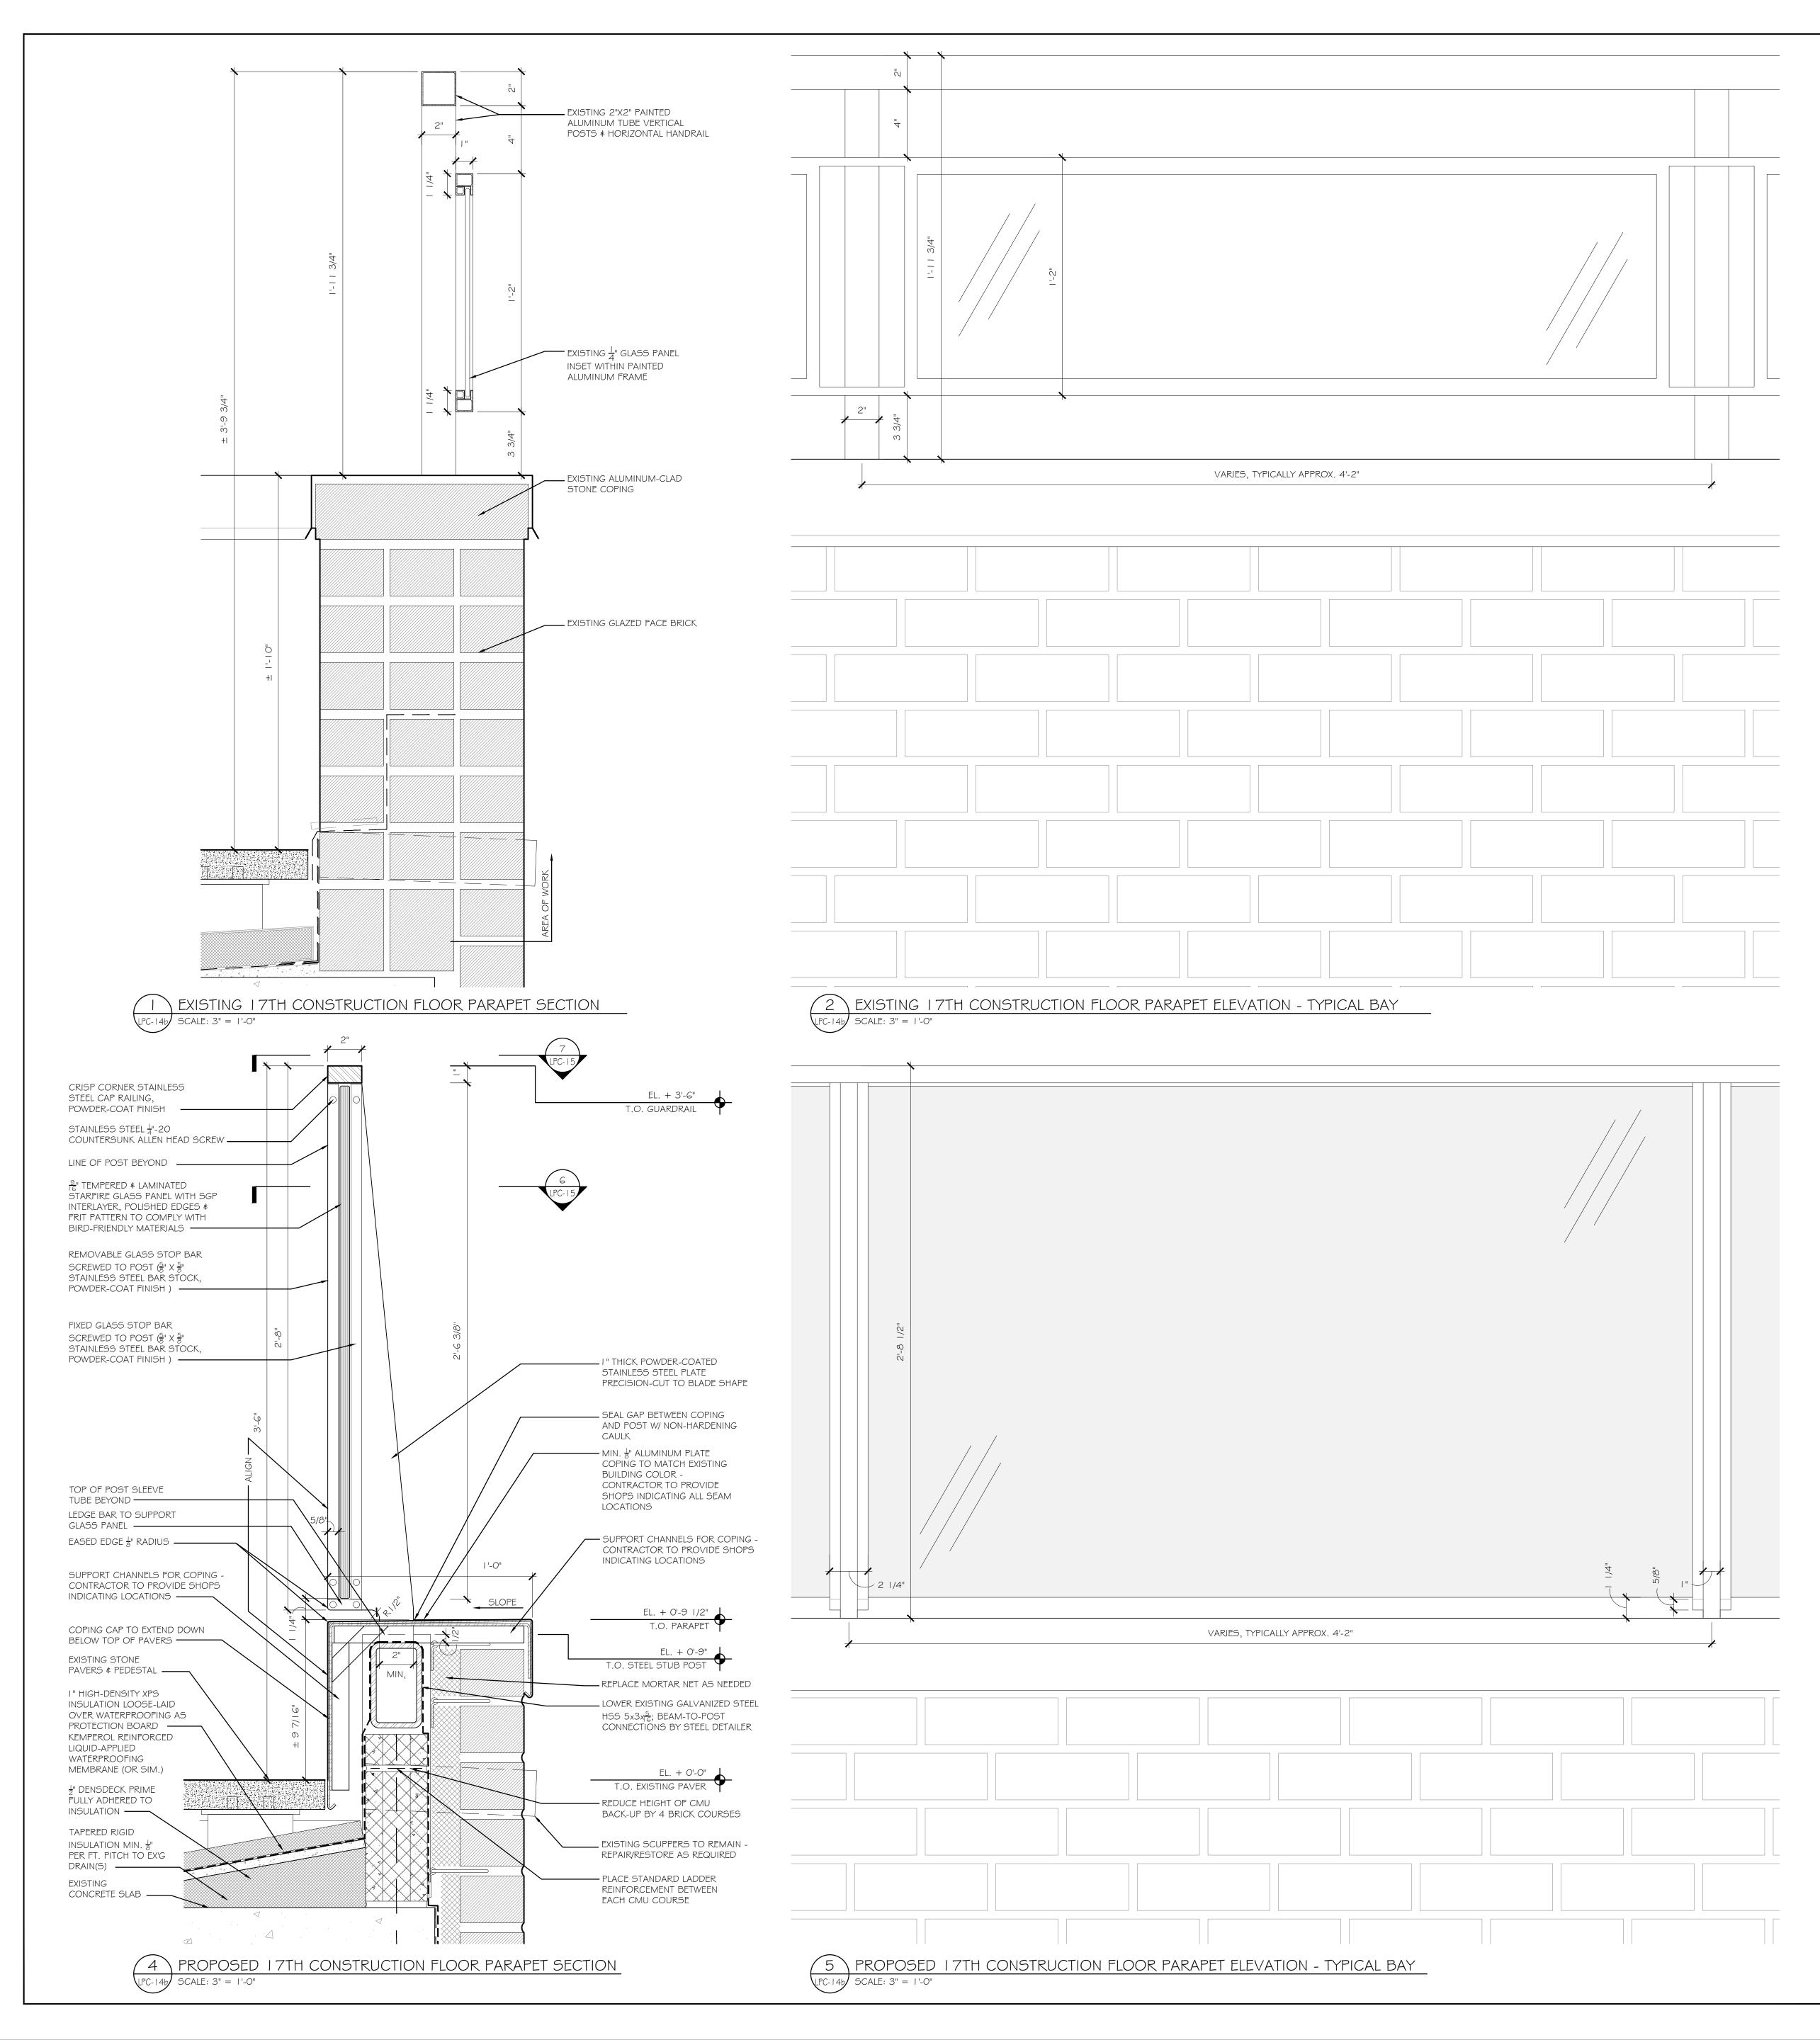

#### SCOPE OF WORK:

REMOVAL OF EXISTING COPING CAP AND INNER PARAPET FACING AT ALL 17TH CONSTRUCTION/18TH MARKETING FLOOR TERRACES.

PROPOSED REDUCTION OF PARAPET HEIGHT BY 4 BRICK COURSES TO INSTALL NEW TALLER GUARDRAIL STRUCTURE.

PROPOSED INSTALLATION OF NEW GLASS AND STEEL GUARDRAILS AND PARAPET COPING CAP AT ALL 17TH CONSTRUCTION/18TH MARKETING FLOOR TERRACES; NEW GUARDRAIL DESIGN TO MATCH THAT PRIOR APPROVED (CNE-24-07670 & CNE-24-07671)

### SCOPE OF WORK:

REMOVAL OF EXISTING COPING CAP AND INNER PARAPET FACING AT ALL 17TH CONSTRUCTION/18TH MARKETING FLOOR TERRACES.

PROPOSED REDUCTION OF PARAPET HEIGHT BY 4 BRICK COURSES TO INSTALL NEW TALLER GUARDRAIL STRUCTURE.

PROPOSED INSTALLATION OF NEW GLASS AND STEEL GUARDRAILS AND PARAPET COPING CAP AT ALL 17TH CONSTRUCTION/18TH MARKETING FLOOR TERRACES; NEW GUARDRAIL DESIGN TO MATCH THAT PRIOR APPROVED (CNE-24-07670 & CNE-24-0767 I )