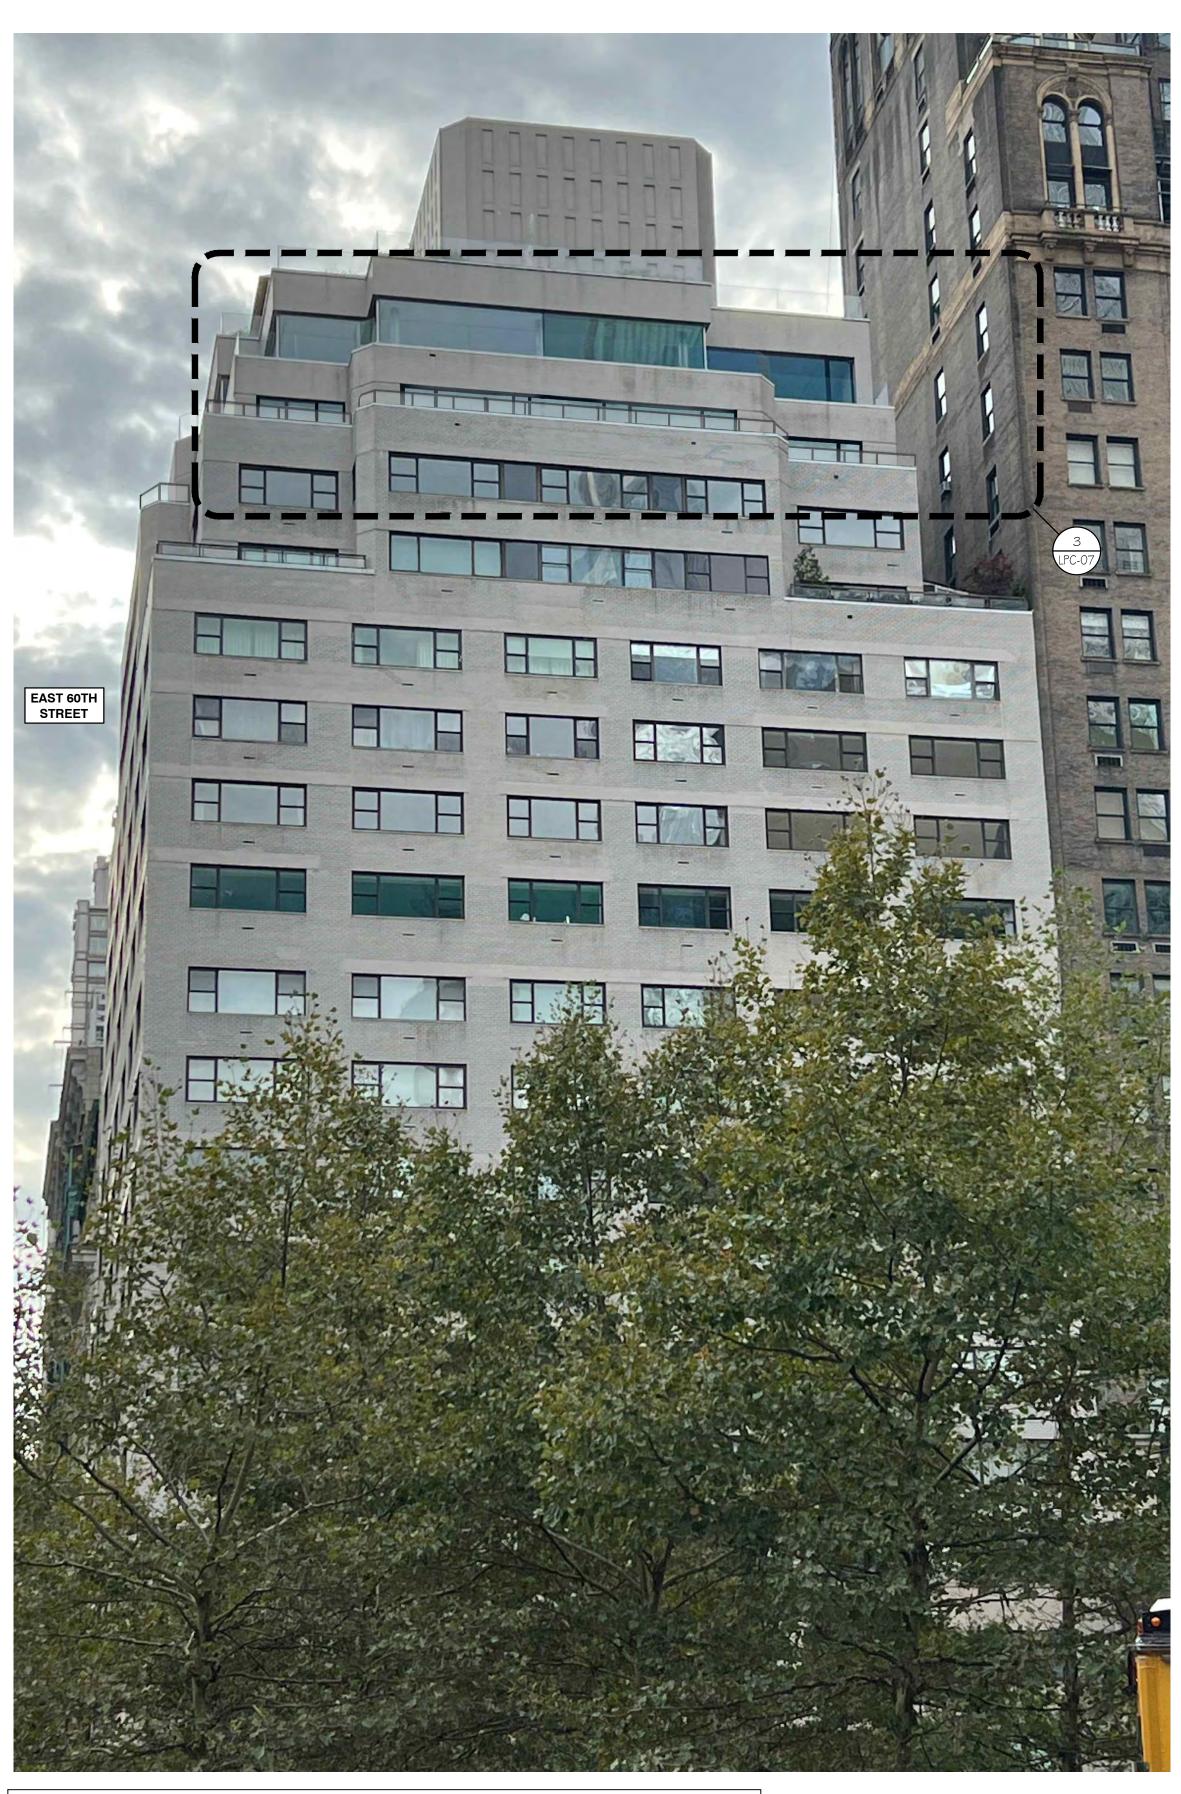

#### SCOPE OF WORK:

REMOVAL OF EXISTING COPING CAP AND INNER PARAPET FACING AT ALL 17TH CONSTRUCTION/18TH MARKETING FLOOR TERRACES.

PROPOSED REDUCTION OF PARAPET HEIGHT BY 4 BRICK COURSES TO INSTALL NEW TALLER GUARDRAIL STRUCTURE.

PROPOSED INSTALLATION OF NEW GLASS AND STEEL GUARDRAILS AND PARAPET COPING CAP AT ALL 17TH CONSTRUCTION/18TH MARKETING FLOOR TERRACES; NEW GUARDRAIL DESIGN TO MATCH THAT PRIOR APPROVED (CNE-24-07670 & CNE-24-07671)

### SCOPE OF WORK:

REMOVAL OF EXISTING COPING CAP AND INNER PARAPET FACING AT ALL 17TH CONSTRUCTION/18TH MARKETING FLOOR TERRACES.

PROPOSED REDUCTION OF PARAPET HEIGHT BY 4 BRICK COURSES TO INSTALL NEW TALLER GUARDRAIL STRUCTURE.

PROPOSED INSTALLATION OF NEW GLASS AND STEEL GUARDRAILS AND PARAPET COPING CAP AT ALL 17TH CONSTRUCTION/18TH MARKETING FLOOR TERRACES; NEW GUARDRAIL DESIGN TO MATCH THAT PRIOR APPROVED (CNE-24-07670 & CNE-24-0767 I )