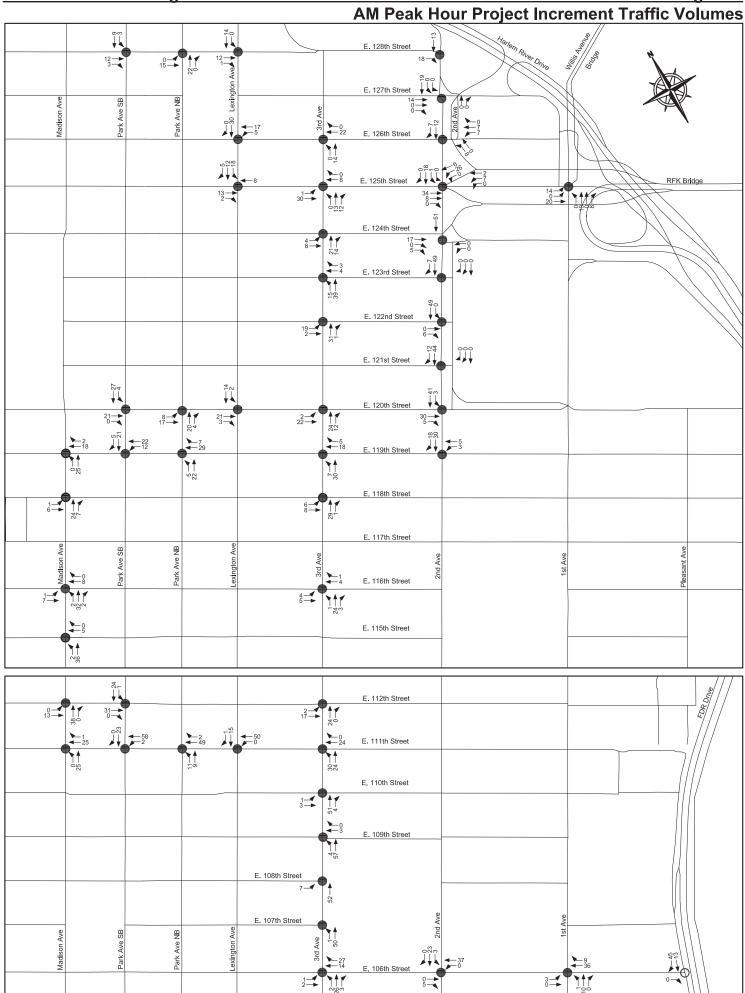

#### TRIP GENERATION

The net incremental change in person and vehicle trips expected to result from the Proposed Actions by the 2027 analysis year was estimated based on the net change in land uses shown in Table 1 and the transportation planning factors shown in Table 2. (As noted previously, for the purposes of identifying potential analysis locations, the travel demand forecasts in this technical memorandum conservatively include the Sendero Verde project as part of the Proposed Actions' RWCDS.) Table 3 shows an estimate of the net incremental change in peak hour person trips and vehicle trips (versus the No-Action condition) that would occur in 2027 with implementation of the Proposed Actions. As shown in Table 3, under the RWCDS, the Proposed Actions would generate a net increase of approximately 5,486 person trips (in + out combined) in the weekday AM peak hour, 4,438 in the weekday midday, 7,102 in the weekday PM peak hour, and 6,188 in the Saturday peak hour. Peak hour vehicle trips (including auto, truck, and taxi trips balanced to reflect that some taxis arrive or depart empty) would increase by a net total of approximately 665, 479, 729, and 446 (in + out combined) in the weekday AM, midday, and PM, and Saturday peak hours, respectively. Peak hour subway trips would increase by a net total of 3,028, 1,534, 3,443 and 2,492 during these periods, respectively, while bus trips would increase by approximately 760, 391, 880, and 672, respectively. Lastly, walk-only trips would increase by 1,054, 2,014, 2,019, and 2,382 trips during the weekday AM, midday, and PM, and Saturday peak hours, respectively.

The Proposed Actions are expected to generate relatively few (i.e., less than 100) trips by commuter rail at the Metro-North Railroad 125<sup>th</sup> Street station in any one peak hour. As some Metro-North trips would also likely start or end on another mode of transit, commuter rail trips were conservatively included in the totals for the subway mode in the travel demand forecast shown in **Table 3**.

Table 4 shows the net incremental change in peak hour vehicle trips (auto, school bus, taxi and truck) that would be generated by each individual projected development site during the weekday AM, midday and PM and Saturday peak hours.<sup>4</sup> Overall, Site 70 (the Sendero Verde project) would generate the greatest number of new vehicle trips in all peak hours, accounting for approximately 22 to 27 percent of the total vehicle trips generated by the Proposed Actions in each period. The next highest number of trips would be generated by site 4 which would account for six to 16 percent of total trips, followed by site 11 which would account for seven to 13 percent. Under the RWCDS, there would be net decreases in vehicle trips during one or more peak hours at 10 sites, primarily due to reductions in local retail uses, but also due to reductions in auto repair space (site 1), hotel space (site 5), light industrial space (site 13), and medical office space (site 28) in the With-Action condition.