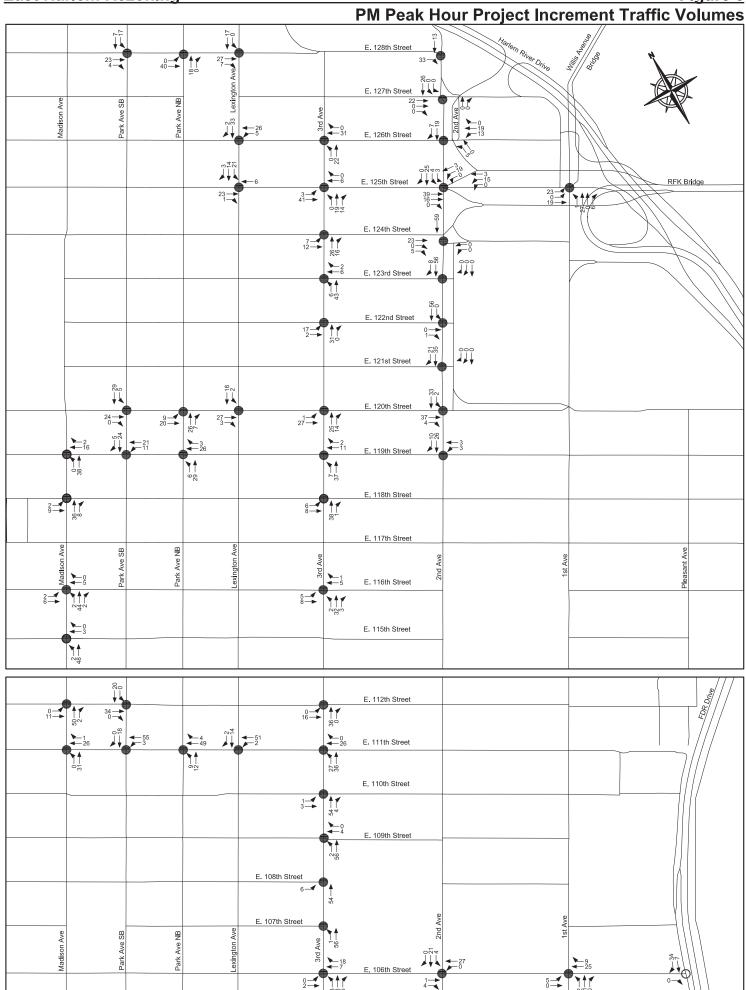

#### TRIP GENERATION

The net incremental change in person and vehicle trips expected to result from the Proposed Actions by the 2027 analysis year was estimated based on the net change in land uses shown in Table 1 and the transportation planning factors shown in Table 2. (As noted previously, for the purposes of identifying potential analysis locations, the travel demand forecasts in this technical memorandum conservatively include the Sendero Verde project as part of the Proposed Actions' RWCDS.) Table 3 shows an estimate of the net incremental change in peak hour person trips and vehicle trips (versus the No-Action condition) that would occur in 2027 with implementation of the Proposed Actions. As shown in Table 3, under the RWCDS, the Proposed Actions would generate a net increase of approximately 5,486 person trips (in + out combined) in the weekday AM peak hour, 4,438 in the weekday midday, 7,102 in the weekday PM peak hour, and 6,188 in the Saturday peak hour. Peak hour vehicle trips (including auto, truck, and taxi trips balanced to reflect that some taxis arrive or depart empty) would increase by a net total of approximately 665, 479, 729, and 446 (in + out combined) in the weekday AM, midday, and PM, and Saturday peak hours, respectively. Peak hour subway trips would increase by a net total of 3,028, 1,534, 3,443 and 2,492 during these periods, respectively, while bus trips would increase by approximately 760, 391, 880, and 672, respectively. Lastly, walk-only trips would increase by 1,054, 2,014, 2,019, and 2,382 trips during the weekday AM, midday, and PM, and Saturday peak hours, respectively.

The Proposed Actions are expected to generate relatively few (i.e., less than 100) trips by commuter rail at the Metro-North Railroad 125<sup>th</sup> Street station in any one peak hour. As some Metro-North trips would also likely start or end on another mode of transit, commuter rail trips were conservatively included in the totals for the subway mode in the travel demand forecast shown in **Table 3**.

Table 4 shows the net incremental change in peak hour vehicle trips (auto, school bus, taxi and truck) that would be generated by each individual projected development site during the weekday AM, midday and PM and Saturday peak hours.<sup>4</sup> Overall, Site 70 (the Sendero Verde project) would generate the greatest number of new vehicle trips in all peak hours, accounting for approximately 22 to 27 percent of the total vehicle trips generated by the Proposed Actions in each period. The next highest number of trips would be generated by site 4 which would account for six to 16 percent of total trips, followed by site 11 which would account for seven to 13 percent. Under the RWCDS, there would be net decreases in vehicle trips during one or more peak hours at 10 sites, primarily due to reductions in local retail uses, but also due to reductions in auto repair space (site 1), hotel space (site 5), light industrial space (site 13), and medical office space (site 28) in the With-Action condition.