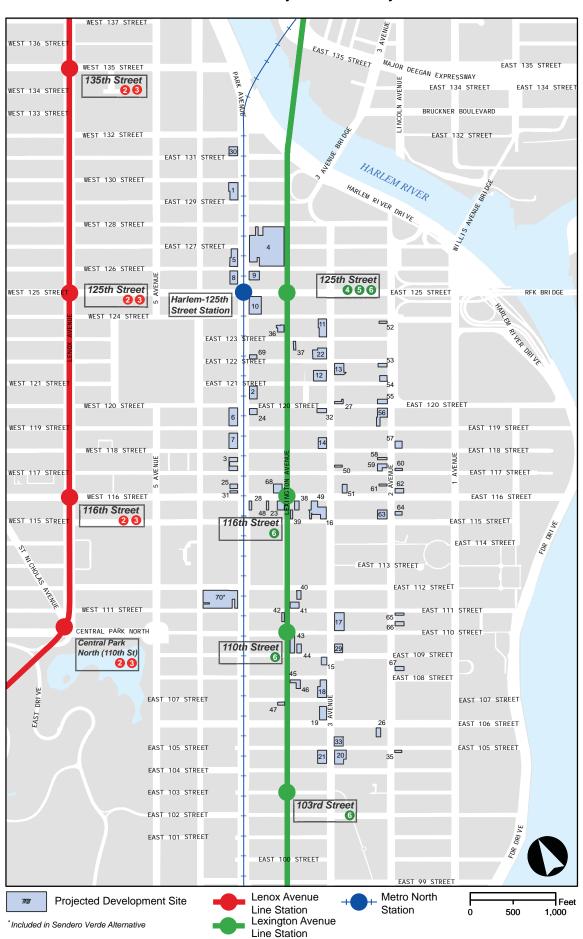

#### THE PROPOSED ACTIONS

The New York City Department of City Planning (DCP), together with the Department of Housing Preservation and Development (HPD), are proposing a series of land use actions (collectively the "Proposed Actions") in response to the recommendations of the East Harlem Neighborhood Plan, which is the subject of an ongoing community process, to create opportunities for housing, including affordable housing, community facilities, economic development and other services in an approximately 115-block area of the East Harlem neighborhood of Manhattan, Community District 11. The Project Area within East Harlem is generally bounded by East 104<sup>th</sup> Street to the south, East 132<sup>nd</sup> Street to the north, Park and Fifth avenues to the west and Second Avenue to the east (see **Figure 1**). Within this area, the Proposed Actions are anticipated to facilitate new residential, commercial and community facility development.

#### Project Area and RWCDS Projected Development Sites

developed within the 10-year analysis period for the Proposed Actions (i.e., by the 2027 analysis year), while potential sites are considered less likely to be developed over the same period. While a total of 68 projected development sites were identified for the Proposed Actions (see **Figure 1**), the RWCDS assessed in this technical memorandum includes one additional site—the Sendero Verde project (Site 70)—as a worst-case scenario for the purposes of identifying potential analysis locations. **Table 1** shows the total anticipated No-Action and With-Action land uses on the 69 projected development sites in 2027 under the RWCDS. As shown in **Table 1**, the Proposed Actions are expected to generate a net increase of 4,143 dwelling units (DU), 284,331 square feet (sf) of commercial space, 129,845 sf of community facility space, a 600-seat charter high school, 51,369 sf of community center (non-profit health club) space, and 98,255 sf of research laboratory space. There would also be a net decrease of 10,884 sf of local retail space, 32,974 sf of hotel space, 10,592 sf of auto repair space, and 23,475 sf of light industrial space which includes wholesale/warehousing, storage and manufacturing uses.