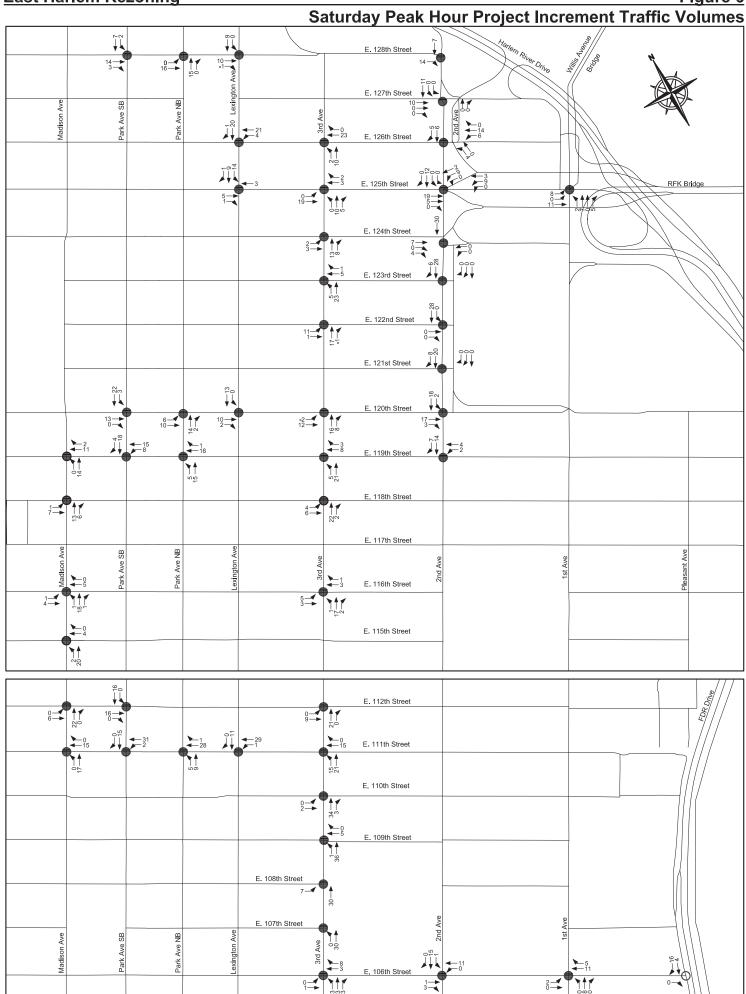

#### TRIP GENERATION

The net incremental change in person and vehicle trips expected to result from the Proposed Actions by the 2027 analysis year was estimated based on the net change in land uses shown in Table 1 and the transportation planning factors shown in Table 2. (As noted previously, for the purposes of identifying potential analysis locations, the travel demand forecasts in this technical memorandum conservatively include the Sendero Verde project as part of the Proposed Actions' RWCDS.) Table 3 shows an estimate of the net incremental change in peak hour person trips and vehicle trips (versus the No-Action condition) that would occur in 2027 with implementation of the Proposed Actions. As shown in Table 3, under the RWCDS, the Proposed Actions would generate a net increase of approximately 5,486 person trips (in + out combined) in the weekday AM peak hour, 4,438 in the weekday midday, 7,102 in the weekday PM peak hour, and 6,188 in the Saturday peak hour. Peak hour vehicle trips (including auto, truck, and taxi trips balanced to reflect that some taxis arrive or depart empty) would increase by a net total of approximately 665, 479, 729, and 446 (in + out combined) in the weekday AM, midday, and PM, and Saturday peak hours, respectively. Peak hour subway trips would increase by a net total of 3,028, 1,534, 3,443 and 2,492 during these periods, respectively, while bus trips would increase by approximately 760, 391, 880, and 672, respectively. Lastly, walk-only trips would increase by 1,054, 2,014, 2,019, and 2,382 trips during the weekday AM, midday, and PM, and Saturday peak hours, respectively.

The Proposed Actions are expected to generate relatively few (i.e., less than 100) trips by commuter rail at the Metro-North Railroad 125<sup>th</sup> Street station in any one peak hour. As some Metro-North trips would also likely start or end on another mode of transit, commuter rail trips were conservatively included in the totals for the subway mode in the travel demand forecast shown in **Table 3**.

Table 4 shows the net incremental change in peak hour vehicle trips (auto, school bus, taxi and truck) that would be generated by each individual projected development site during the weekday AM, midday and PM and Saturday peak hours.<sup>4</sup> Overall, Site 70 (the Sendero Verde project) would generate the greatest number of new vehicle trips in all peak hours, accounting for approximately 22 to 27 percent of the total vehicle trips generated by the Proposed Actions in each period. The next highest number of trips would be generated by site 4 which would account for six to 16 percent of total trips, followed by site 11 which would account for seven to 13 percent. Under the RWCDS, there would be net decreases in vehicle trips during one or more peak hours at 10 sites, primarily due to reductions in local retail uses, but also due to reductions in auto repair space (site 1), hotel space (site 5), light industrial space (site 13), and medical office space (site 28) in the With-Action condition.