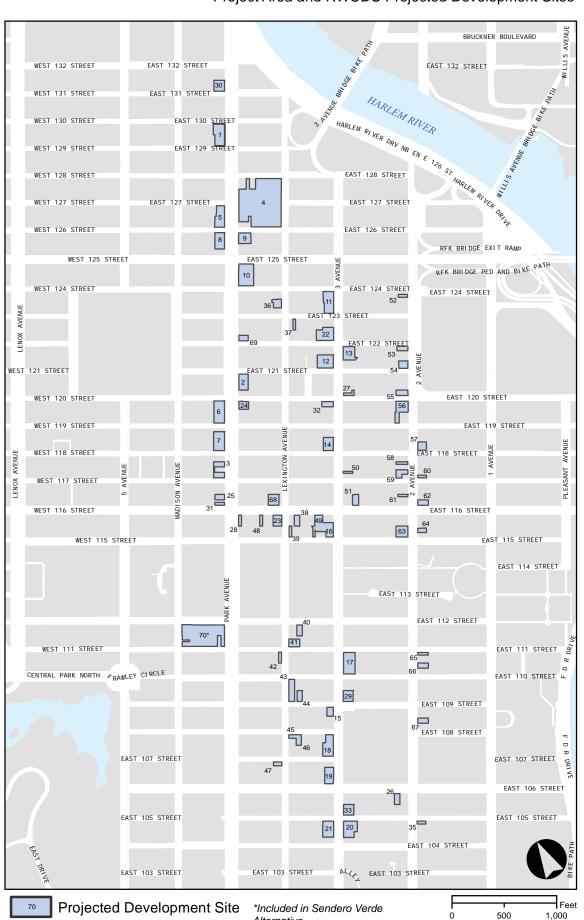

#### Project Area and RWCDS Projected Development Sites

developed within the 10-year analysis period for the Proposed Actions (i.e., by the 2027 analysis year), while potential sites are considered less likely to be developed over the same period. While a total of 68 projected development sites were identified for the Proposed Actions (see **Figure 1**), the RWCDS assessed in this technical memorandum includes one additional site—the Sendero Verde project (Site 70)—as a worst-case scenario for the purposes of identifying potential analysis locations. **Table 1** shows the total anticipated No-Action and With-Action land uses on the 69 projected development sites in 2027 under the RWCDS. As shown in **Table 1**, the Proposed Actions are expected to generate a net increase of 4,143 dwelling units (DU), 284,331 square feet (sf) of commercial space, 129,845 sf of community facility space, a 600-seat charter high school, 51,369 sf of community center (non-profit health club) space, and 98,255 sf of research laboratory space. There would also be a net decrease of 10,884 sf of local retail space, 32,974 sf of hotel space, 10,592 sf of auto repair space, and 23,475 sf of light industrial space which includes wholesale/warehousing, storage and manufacturing uses.

-

<sup>&</sup>lt;sup>1</sup> Projected development sites under the Proposed Actions are numbered 1 through 69; however, Site 34 was subsequently re-categorized as a potential site and is therefore not included in the transportation analyses.

<sup>&</sup>lt;sup>2</sup> A RWCDS that includes the Sendero Verde project is assessed in the Alternatives Chapter of the EIS.

TABLE 1
2027 RWCDS<sup>1</sup> No-Action and With-Action Land Uses

| No-Action              | With-Action                                                                                                                                                                                       | Net                                                                                                                                                                                                                                                                                                                                                                                                                                                                                                                                                                                                                                                                                      |
|------------------------|---------------------------------------------------------------------------------------------------------------------------------------------------------------------------------------------------|------------------------------------------------------------------------------------------------------------------------------------------------------------------------------------------------------------------------------------------------------------------------------------------------------------------------------------------------------------------------------------------------------------------------------------------------------------------------------------------------------------------------------------------------------------------------------------------------------------------------------------------------------------------------------------------|
| Condition              | Condition                                                                                                                                                                                         | Increment                                                                                                                                                                                                                                                                                                                                                                                                                                                                                                                                                                                                                                                                                |
| Residenti              | al                                                                                                                                                                                                |                                                                                                                                                                                                                                                                                                                                                                                                                                                                                                                                                                                                                                                                                          |
| 2,480 DU               | 6,623 DU                                                                                                                                                                                          | +4,143 DU                                                                                                                                                                                                                                                                                                                                                                                                                                                                                                                                                                                                                                                                                |
| Commerc                | ial                                                                                                                                                                                               |                                                                                                                                                                                                                                                                                                                                                                                                                                                                                                                                                                                                                                                                                          |
| 336,886 sf             | 326,002 sf                                                                                                                                                                                        | -10,884 sf                                                                                                                                                                                                                                                                                                                                                                                                                                                                                                                                                                                                                                                                               |
| 35,596 sf              | 100,879 sf                                                                                                                                                                                        | +65,283 sf                                                                                                                                                                                                                                                                                                                                                                                                                                                                                                                                                                                                                                                                               |
| 14,577 sf              | 47,793 sf                                                                                                                                                                                         | +33,216 sf                                                                                                                                                                                                                                                                                                                                                                                                                                                                                                                                                                                                                                                                               |
| 0 sf                   | 47,942 sf                                                                                                                                                                                         | +47,942 sf                                                                                                                                                                                                                                                                                                                                                                                                                                                                                                                                                                                                                                                                               |
| 76,559 sf              | 268,899 sf <sup>6</sup>                                                                                                                                                                           | +192,340 sf                                                                                                                                                                                                                                                                                                                                                                                                                                                                                                                                                                                                                                                                              |
| 32,974 sf              | O of                                                                                                                                                                                              | -32,974 sf                                                                                                                                                                                                                                                                                                                                                                                                                                                                                                                                                                                                                                                                               |
| (82 rooms)             | 0.81                                                                                                                                                                                              | (-82 rooms)                                                                                                                                                                                                                                                                                                                                                                                                                                                                                                                                                                                                                                                                              |
| 10,592 sf              | 0 sf                                                                                                                                                                                              | -10,592 sf                                                                                                                                                                                                                                                                                                                                                                                                                                                                                                                                                                                                                                                                               |
| 507,184 sf             | 791,515 sf                                                                                                                                                                                        | +284,331 sf                                                                                                                                                                                                                                                                                                                                                                                                                                                                                                                                                                                                                                                                              |
| Other Us               | es                                                                                                                                                                                                |                                                                                                                                                                                                                                                                                                                                                                                                                                                                                                                                                                                                                                                                                          |
| 7,395 sf               | 137,240 sf                                                                                                                                                                                        | +129,845 sf                                                                                                                                                                                                                                                                                                                                                                                                                                                                                                                                                                                                                                                                              |
| 0 sf                   | 51,369 sf                                                                                                                                                                                         | +51,369 sf                                                                                                                                                                                                                                                                                                                                                                                                                                                                                                                                                                                                                                                                               |
| 0 sf                   | 107,282 sf                                                                                                                                                                                        | +107,282 sf                                                                                                                                                                                                                                                                                                                                                                                                                                                                                                                                                                                                                                                                              |
| 80,391 sf <sup>3</sup> | 56,916 sf <sup>4</sup>                                                                                                                                                                            | -23,475 sf                                                                                                                                                                                                                                                                                                                                                                                                                                                                                                                                                                                                                                                                               |
| 0 sf                   | 49,128 sf <sup>6</sup>                                                                                                                                                                            | +49,128 sf                                                                                                                                                                                                                                                                                                                                                                                                                                                                                                                                                                                                                                                                               |
| 87,786 sf              | 401,935 sf                                                                                                                                                                                        | +314,149 sf                                                                                                                                                                                                                                                                                                                                                                                                                                                                                                                                                                                                                                                                              |
| Parking                |                                                                                                                                                                                                   | <u> </u>                                                                                                                                                                                                                                                                                                                                                                                                                                                                                                                                                                                                                                                                                 |
| 224                    | 341                                                                                                                                                                                               | 117                                                                                                                                                                                                                                                                                                                                                                                                                                                                                                                                                                                                                                                                                      |
|                        | Condition  Residenti 2,480 DU  Commerce 336,886 sf 35,596 sf 14,577 sf 0 sf 76,559 sf 32,974 sf (82 rooms) 10,592 sf  Cother Use 7,395 sf 0 sf 0 sf 80,391 sf <sup>3</sup> 0 sf 87,786 sf Parking | Condition         Condition           Residential         2,480 DU         6,623 DU           Commercial         336,886 sf         326,002 sf           35,596 sf         100,879 sf           14,577 sf         47,793 sf           0 sf         47,942 sf           76,559 sf         268,899 sf <sup>6</sup> 32,974 sf         0 sf           (82 rooms)         0 sf           507,184 sf         791,515 sf           Other Uses         7,395 sf         137,240 sf           0 sf         51,369 sf           0 sf         107,282 sf           80,391 sf <sup>3</sup> 56,916 sf <sup>4</sup> 0 sf         49,128 sf <sup>6</sup> 87,786 sf         401,935 sf           Parking |

Table 4 shows the net incremental change in peak hour vehicle trips (auto, school bus, taxi and truck) that would be generated by each individual projected development site during the weekday AM, midday and PM and Saturday peak hours.<sup>4</sup> Overall, Site 70 (the Sendero Verde project) would generate the greatest number of new vehicle trips in all peak hours, accounting for approximately 22 to 27 percent of the total vehicle trips generated by the Proposed Actions in each period. The next highest number of trips would be generated by site 4 which would account for six to 16 percent of total trips, followed by site 11 which would account for seven to 13 percent. Under the RWCDS, there would be net decreases in vehicle trips during one or more peak hours at 10 sites, primarily due to reductions in local retail uses, but also due to reductions in auto repair space (site 1), hotel space (site 5), light industrial space (site 13), and medical office space (site 28) in the With-Action condition.