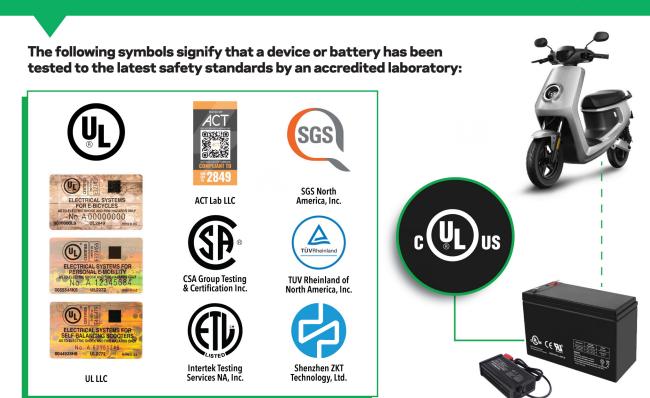

## BEFORE YOU BUY, VERIFY!

Purchasing an e-bike, moped, or e-scooter that is certified by an Accredited Testing Laboratory is one of the easiest ways to prevent battery fires.

Look for a certification Model C-LEOZOLON marker or sticker! Electrical 36Vdc **Parameters** 

Low-quality and untested batteries pose a significantly greater fire risk to their users than their certified counterparts.

Eric Adams Mayor

VISION ZERO & Building a Safer City

nyc.gov/ebikes

As you shop, lease, or swap e-bikes, mopeds, or e-scooters and their batteries, look for a certification marker or sticker on both the device and its battery.